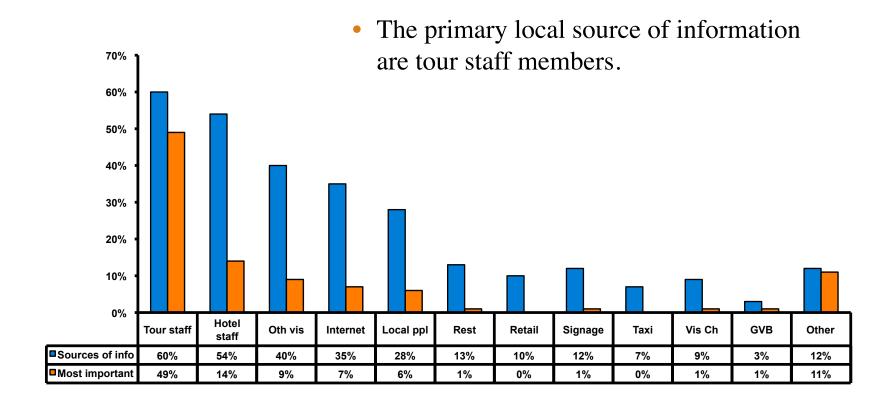

#### **Travel Motivation-Info Sources**

#### Sources of Information Pre-arrival

#### **Sources of Information Post-arrival**