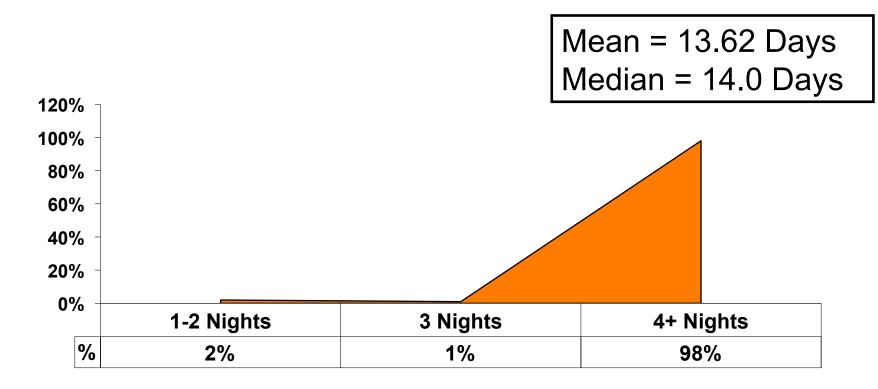

### Length of Stay

### **Average Length of Stay**

#### Average length of stay: 13.62 days

|    |                             |       | TOTAL |          |                       |                         | Q2                      | 7                       |                         |            |           |
|----|-----------------------------|-------|-------|----------|-----------------------|-------------------------|-------------------------|-------------------------|-------------------------|------------|-----------|
|    |                             |       | -     | <732,321 | 732,321-<br>1,098,481 | 1,098,482-<br>1,464,642 | 1,464,643-<br>1,830,803 | 1,830,803-<br>2,263,124 | 2,563,125-<br>3,661,606 | 3,661,607+ | No Income |
| Q9 | PIC Club                    |       | 24%   | 28%      | 24%                   | 20%                     | 18%                     | 19%                     | 29%                     | 23%        |           |
|    | Hilton Guam Resort          |       | 14%   | 9%       | 12%                   | 21%                     | 22%                     | 21%                     | 5%                      | 4%         |           |
|    | Fiesta Resort Guam          |       | 13%   | 23%      | 12%                   | 11%                     | 12%                     | 5%                      |                         | 15%        |           |
|    | Hyatt Regency Guam          |       | 11%   | 5%       | 8%                    | 14%                     | 24%                     | 17%                     | 10%                     | 23%        | 33%       |
|    | Westin Resort Guam          |       | 11%   | 6%       | 8%                    | 9%                      | 18%                     | 24%                     | 33%                     | 27%        |           |
|    | Holiday Resort Guam         |       | 7%    | 5%       | 10%                   | 9%                      | 2%                      | 5%                      |                         |            | 33%       |
|    | Guam Aurora Resort          |       | 6%    | 7%       | 6%                    | 4%                      | 6%                      | 7%                      | 5%                      | 8%         |           |
|    | Oceanview Hotel             |       | 2%    | 3%       | 4%                    | 1%                      |                         |                         |                         |            | 33%       |
|    | Guam Marriott Resort        |       | 2%    | 3%       | 3%                    | 2%                      |                         | 2%                      | 5%                      |            |           |
|    | Onward Beach Resort         |       | 2%    |          | 3%                    | 2%                      |                         |                         | 10%                     |            |           |
|    | Outrigger Guam Resort       |       | 2%    |          | 5%                    |                         |                         |                         |                         |            |           |
|    | Bayview Hotel               |       | 2%    | 3%       | 2%                    | 1 %                     |                         |                         |                         |            |           |
|    | Grand Plaza Hotel           |       | 1%    | 4%       | 1%                    | 1%                      |                         |                         |                         |            |           |
|    | Other                       |       | 1%    |          | 1%                    | 1%                      |                         |                         |                         |            |           |
|    | Sheraton Laguna Guam        |       | 1%    | 2%       |                       | 2%                      |                         |                         |                         |            |           |
|    | Tumon Bay Capital Hotel     |       | 1%    | 2%       |                       | 1%                      |                         |                         |                         |            |           |
|    | Verona Resort & Spa         |       | 0%    |          | 0%                    |                         |                         |                         |                         |            |           |
|    | Home stay/ friend/ relative |       | 0%    | 1%       |                       |                         |                         |                         | 5%                      |            |           |
|    | Apartment                   |       | 0%    |          | 1%                    |                         |                         |                         |                         |            |           |
|    | Pacific Bay Hotel           |       | 0%    |          | 0%                    |                         |                         |                         |                         |            |           |
|    | Hotel Santa Fe              |       | 0%    |          | 0%                    |                         |                         |                         |                         |            |           |
|    | Condo                       |       | 0%    | 1%       |                       |                         |                         |                         |                         |            |           |
|    | Royal Orchid Guam           |       | 0%    |          |                       | 1%                      |                         |                         |                         |            |           |
|    | Guam Plaza Hotel            |       | 0%    |          | 0%                    |                         |                         |                         |                         |            |           |
|    | Guam Reef & Olive Spa       |       | 0%    |          |                       | 1%                      |                         |                         |                         |            |           |
|    | Total                       | Count | 600   | 104      | 235                   | 105                     | 51                      | 42                      | 21                      | 26         | 3         |