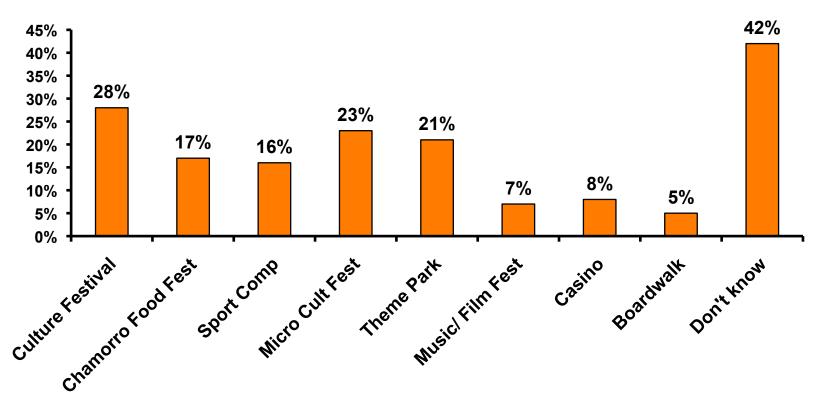

| Should spend at home               |       | 2%  |       | 1%    | 3%    |     | 4%       | 3%                    |                         |                         | 2%                      |                         |            |           |
|     | Discrimination against<br>Russians |       | 2%  | 6%    | 2%    | 1%    | 1%  | 1%       | 1%                    |                         |                         | 7%                      | 5%                      | 4%         |           |
|     | Total C                            | count | 600 | 17    | 135   | 327   | 117 | 104      | 236                   | 104                     | 51                      | 42                      | 21                      | 26         | 3         |



#### **Activities/ Attractions- Appeal**





## Security Screening/Immigration Process at Guam International Airport





### **Airport Arrival Experience**

7pt Rating Scale
7=Strongly Agree/ 1=Strongly Disagree