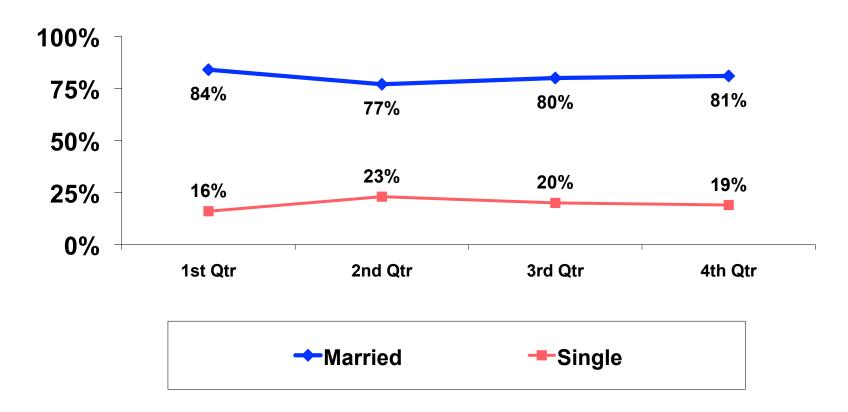

**602** is +/- 4.00 percentage points with a 95% confidence level. That is, if all Russian visitors who traveled to Guam in the same time period were asked these questions, we can be 95% certain that their responses would not differ by +/- 4.00 percentage points.



#### **Objectives**

- To monitor the effectiveness of the Russian seasonal campaigns in attracting Russian visitors, refresh certain baseline data, to better understand the nature, and economic value or impact of each of the targeted segments in the Russian marketing plan.
- Identify significant determinants of visitor satisfaction, expenditures and the desire to return to Guam.



## SECTION 1 PROFILE OF RESPONDENTS



#### **Marital Status - Overall**



Majority of Russian visitors are married.



#### **Marital Status**





#### Age - Overall



The average age of the respondents is 40.99 years of age.



### Average Age





#### **Personal Income**



Ruble Varies=
\$1



# Personal Income – 1st time vs. repeat





# Personal Income by Gender & Age

|     |                     |            | TOTAL | GEN  | DER    |       | AG    | Ε     |     |
|-----|---------------------|------------|-------|------|--------|-------|-------|-------|-----|
|     |                     |            | -     | Male | Female | 18-24 | 25-34 | 35-49 | 50+ |
| Q27 | <732,321            | Count      | 104   | 33   | 71     | 5     | 24    | 37    | 38  |
|     |                     | Column N % | 18%   | 11%  | 24%    | 29%   | 18%   | 12%   | 32% |
|     | 732,321-1,098,481   | Count      | 236   | 102  | 134    | 6     | 50