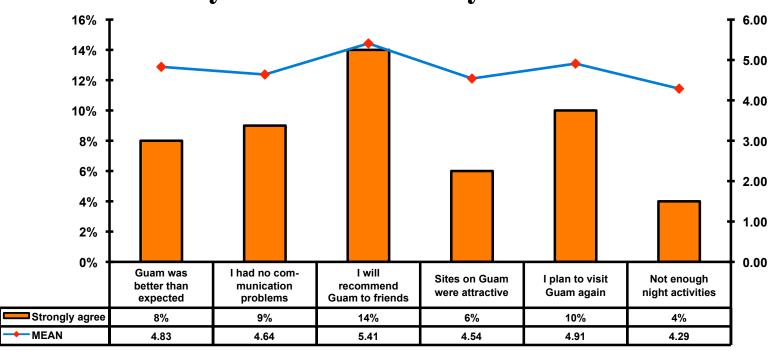

### **On-Island Perceptions**

7pt Rating Scale
7=Very Satisfied/ 1=Very Dissatisfied