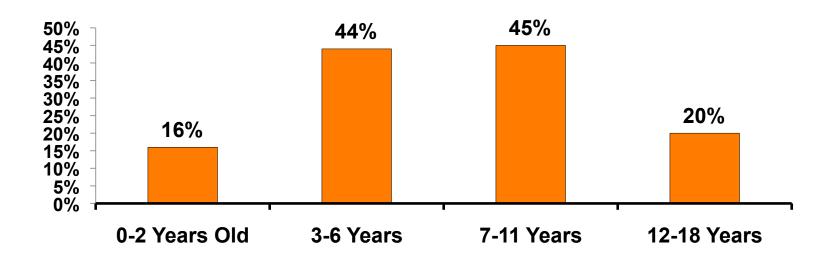

#### **Number of Children Travel Party**

N=188 total respondents traveling with children. (Of those N=188 respondents, there is a total of 238 children 18 years or younger)