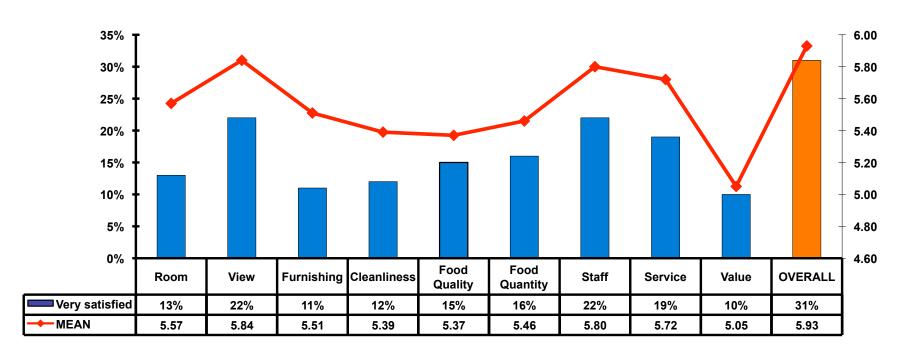

e a hotel | \$532.18   |
| Optional tours and activities                                             | \$362.95   |
| Gifts/ souvenirs for yourself/companions                                  | \$1,151.61 |
| Gifts/ souvenirs for friends/family at home                               | \$482.91   |
| Local transportation                                                      | \$214.38   |
| Other expenses not covered                                                | \$168.12   |
| Average Total                                                             | \$3,319.55 |



### **Local Transportation**

n=541



Mean=\$214.38 per travel party



## SECTION 4 VISITOR SATISFACTION



#### **Satisfaction Scores Overall**





#### Satisfaction Quality/ Cleanliness





## Quality of Accommodations





## **Quality of Dining Experience**





## Visits to Shopping Centers/Malls on Guam Top responses





## Satisfaction with Shopping

| Quality of Shopping          | Variety of Shopping           |
|------------------------------|-------------------------------|
| Score of 6 to 7 = <b>69%</b> | Score of 6 to 7 = <b>68%</b>  |
| Score of 4 to 5 = <b>29%</b> | Score of 4 to 5 = <b>30</b> % |
| Score 1 to 3 = <b>7</b> %    | Score 1 to 3 = <b>1%</b>      |
| MEAN = 5.84                  | MEAN = 5.83                   |



## **Optional Tour Participation**

• Average number of tours participated in is 2.47





# Optional Tours Participation & Satisfaction





### **Day Tours Satisfaction**

| Quality of Day Tour           | Variety of Day Tour          |
|----------------------------