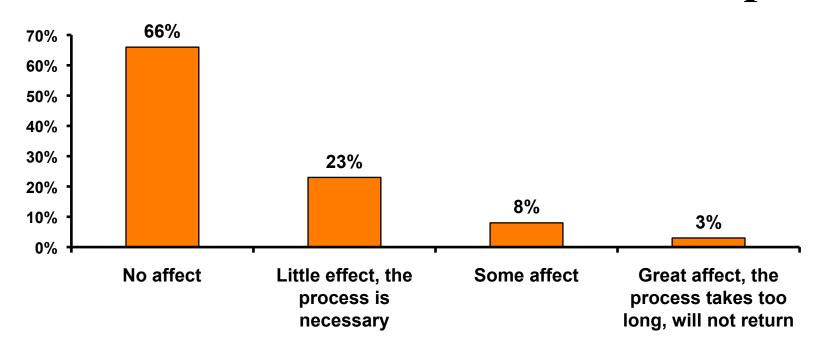

|     | 4%       | 3%                    |                         |                         | 2%                      |                         |            |           |
|     | Discrimination against<br>Russians |       | 2%  | 6%    | 2%    | 1%    | 1%  | 1%       | 1%                    |                         |                         | 7%                      | 5%                      | 4%         |           |
|     | Total C                            | count | 600 | 17    | 135   | 327   | 117 | 104      | 236                   | 104                     | 51                      | 42                      | 21                      | 26         | 3         |



#### **Activities/ Attractions- Appeal**





## Security Screening/Immigration Process at Guam International Airport





### **Airport Arrival Experience**

7pt Rating Scale
7=Strongly Agree/ 1=Strongly Disagree