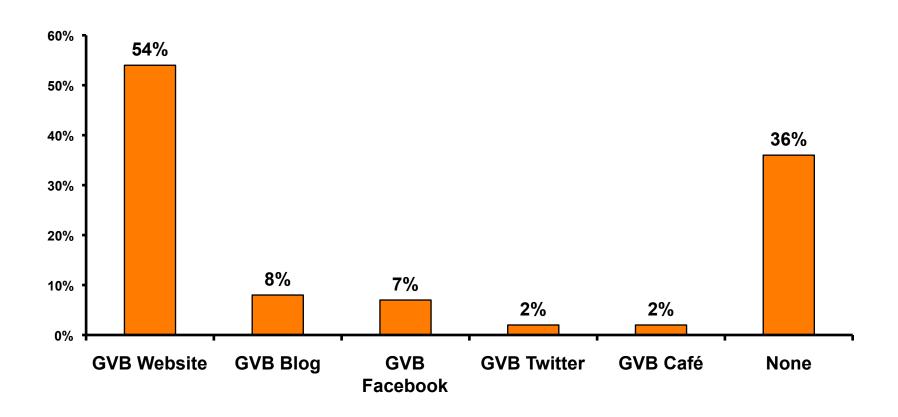

| Variety of Night Tour        |
|-------------------------------|------------------------------|
| Score of 6 to 7 = <b>34</b> % | Score of 6 to 7 = <b>35%</b> |
| Score of 4 to 5 = <b>56</b> % | Score of 4 to 5 = <b>49%</b> |
| Score 1 to 3 = <b>9</b> %     | Score 1 to 3 = <b>16</b> %   |
| MEAN = 4.93                   | MEAN = 4.79                  |



#### Satisfaction with Other Activities





## What would it take to make Guam more enjoyable for families?





### **On-Island Perceptions**

7pt Rating Scale
7=Very Satisfied/ 1=Very Dissatisfied





### **Transportation**

7pt Rating Scale 7=Strongly agree/ 1=Strongly disagree





## SECTION 5 PROMOTIONS



#### **Internet- Guam Sources of Info**





# Internet- Things To Do Sources of Info





#### **Internet- GVB Sources**





#### **Travel Motivation-Info Sources**





#### Sources of Information Pre-arrival





#### **Sources of Information Post-arrival**





## SECTION 6 OTHER ISSUES



## Concerns about travel outside of Russia - Overall





# Concerns about travel outside of Russia - By Age & Income

|     |                                    | TOTAL |     | AG    | E     |       | Q27 |          |                       |                         |                         |                         |                         |            |           |
|-----|------------------------------------|-------|-----|-------|-------|-------|-----|----------|-----------------------|-------------------------|-------------------------|-------------------------|-------------------------|------------|-----------|
|