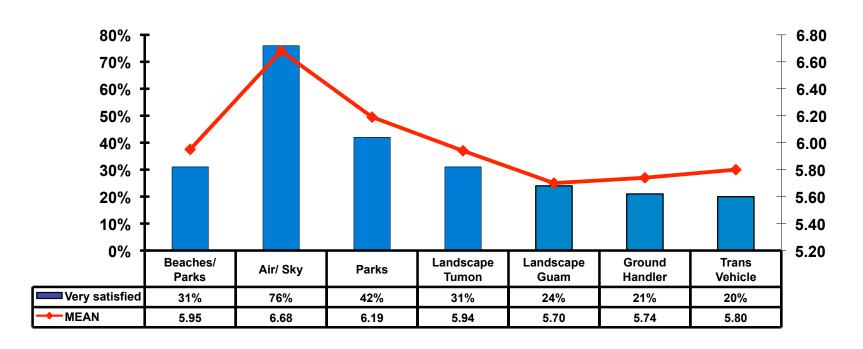

or drinking establishments outside a hotel | \$532.18   |
| Optional tours and activities                                             | \$362.95   |
| Gifts/ souvenirs for yourself/companions                                  | \$1,151.61 |
| Gifts/ souvenirs for friends/family at home                               | \$482.91   |
| Local transportation                                                      | \$214.38   |
| Other expenses not covered                                                | \$168.12   |
| Average Total                                                             | \$3,319.55 |



### **Local Transportation**

n=541



Mean=\$214.38 per travel party



## SECTION 4 VISITOR SATISFACTION



#### **Satisfaction Scores Overall**





#### Satisfaction Quality/ Cleanliness





## Quality of Accommodations





## **Quality of Dining Experience**





## Visits to Shopping Centers/Malls on Guam Top responses





## Satisfaction with Shopping

| Quality of Shopping          | Variety of Shopping           |
|------------------------------|-------------------------------|
| Score of 6 to 7 = <b>69%</b> | Score of 6 to 7 = <b>68%</b>  |
| Score of 4 to 5 = <b>29%</b> | Score of 4 to 5 = <b>30</b> % |
| Score 1 to 3 = <b>7</b> %    | Score 1 to 3 = <b>1%</b>      |
| MEAN = 5.84                  | MEAN = 5.83                   |



## **Optional Tour Participation**

• Average number of tours participated in is 2.47





# Optional Tours Participation & Satisfaction





### **Day Tours Satisfaction**

| Quality of Day Tour           | Variety of Day Tour