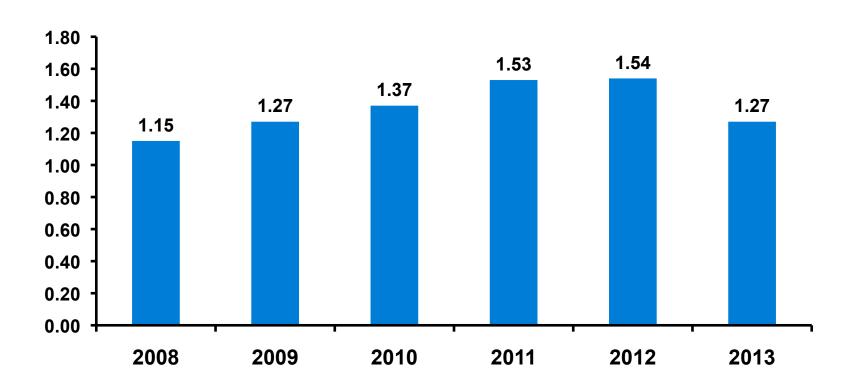

Count      | 17    | 15      | 2      |  |
|        |        | Column N % | 3%    | 3%      | 2%     |  |
|        | 25-34  | Count      | 136   | 105     | 30     |  |
|        |        | Column N % | 23%   | 21%     | 29%    |  |
|        | 35-49  | Count      | 327   | 270     | 56     |  |
|        |        | Column N % | 55%   | 55%     | 54%    |  |
|        | 50+    | Count      | 118   | 103     | 15     |  |
|        |        | Column N % | 20%   | 21%     | 15%    |  |
|        | Total  | Count      | 598   | 493     | 103    |  |



#### Repeat Visitors Last Trip

n = 102



- The average repeat visitor has been to Guam 1.37 times.
- A majority of the repeat visitors have been to Guam within the last year.



#### Average Number Overnight Trips

(2008-2013) (2 nights or more)





### Length of Stay





### **Average Length of Stay**





### Occupation by Income

|     |                              |       | TOTAL |          | Q27                   |                         |                         |                         |                         |            |           |
|-----|------------------------------|-------|-------|----------|-----------------------|-------------------------|-------------------------|-------------------------|-------------------------|------------|-----------|
|     |                              |       | -     | <732,321 | 732,321-<br>1,098,481 | 1,098,482-<br>1,464,642 | 1,464,643-<br>1,830,803 | 1,830,803-<br>2,263,124 | 2,563,125-<br>3,661,606 | 3,661,607+ | No Income |
| Q26 | Self-employed                |       | 21%