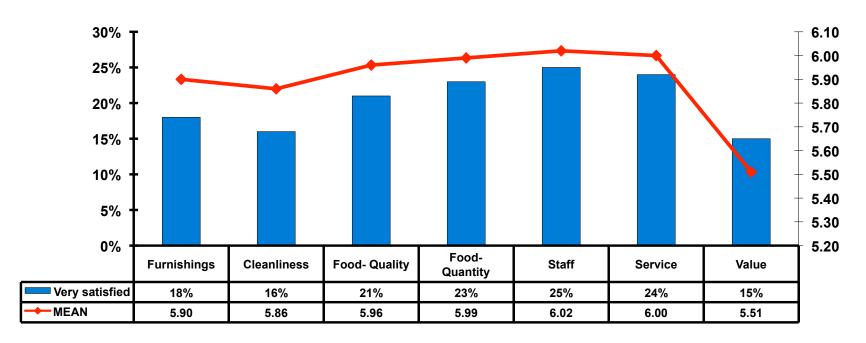

and activities                                             | \$362.95   |
| Gifts/ souvenirs for yourself/companions                                  | \$1,151.61 |
| Gifts/ souvenirs for friends/family at home                               | \$482.91   |
| Local transportation                                                      | \$214.38   |
| Other expenses not covered                                                | \$168.12   |
| Average Total                                                             | \$3,319.55 |



### **Local Transportation**

n=541



Mean=\$214.38 per travel party



## SECTION 4 VISITOR SATISFACTION



#### **Satisfaction Scores Overall**





#### Satisfaction Quality/ Cleanliness





## Quality of Accommodations





## **Quality of Dining Experience**





## Visits to Shopping Centers/Malls on Guam Top responses





## Satisfaction with Shopping

| Quality of Shopping          | Variety of Shopping           |
|------------------------------|-------------------------------|
| Score of 6 to 7 = <b>69%</b> | Score of 6 to 7 = <b>68%</b>  |
| Score of 4 to 5 = <b>29%</b> | Score of 4 to 5 = <b>30</b> % |
| Score 1 to 3 = <b>7</b> %    | Score 1 to 3 = <b>1%</b>      |
| MEAN = 5.84                  | MEAN = 5.83                   |



## **Optional Tour Participation**

• Average number of tours participated in is 2.47





# Optional Tours Participation & Satisfaction





### **Day Tours Satisfaction**

| Quality of Day Tour           | Variety of Day Tour          |
|-------------------------------|------------------------------|
| Sco