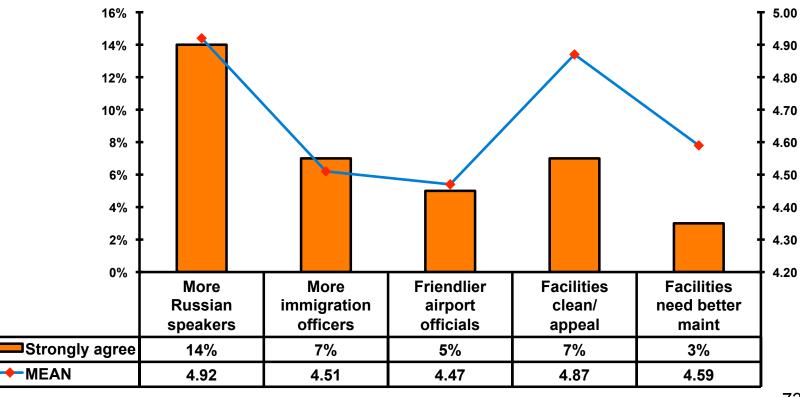

## Security Screening/Immigration Process at Guam International Airport

### **Airport Arrival Experience**

7pt Rating Scale
7=Strongly Agree/ 1=Strongly Disagree