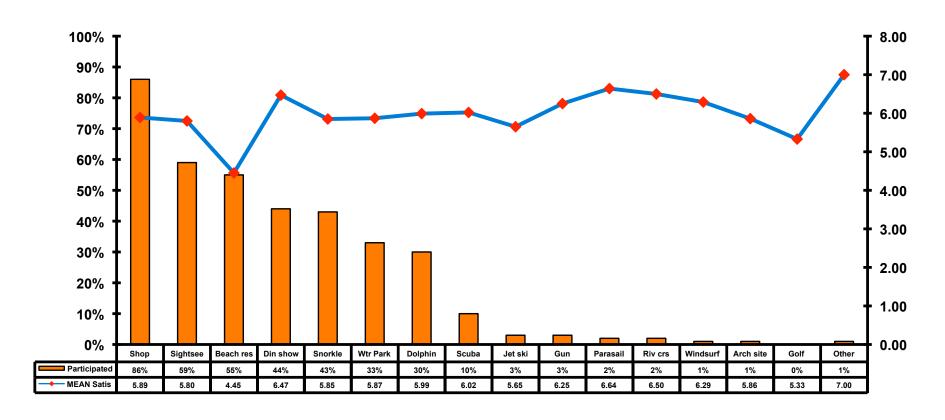

|
|-------------------------------|------------------------------|
| Score of 6 to 7 = <b>62</b> % | Score of 6 to 7 = <b>41%</b> |
| Score of 4 to 5 = <b>35</b> % | Score of 4 to 5 = <b>42%</b> |
| Score 1 to 3 = <b>2</b> %     | Score 1 to 3 = <b>16</b> %   |
| MEAN = 5.70                   | MEAN = 4.99                  |



### **Night Tours Satisfaction**

| Quality of Night Tour         | Variety of Night Tour        |
|-------------------------------|------------------------------|
| Score of 6 to 7 = <b>34</b> % | Score of 6 to 7 = <b>35%</b> |
| Score of 4 to 5 = <b>56</b> % | Score of 4 to 5 = <b>49%</b> |
| Score 1 to 3 = <b>9</b> %     | Score 1 to 3 = <b>16</b> %   |
| MEAN = 4.93                   | MEAN = 4.79                  |



#### Satisfaction with Other Activities





## What would it take to make Guam more enjoyable for families?





### **On-Island Perceptions**

7pt Rating Scale
7=Very Satisfied/ 1=Very Dissatisfied





### **Transportation**

7pt Rating Scale 7=Strongly agree/ 1=Strongly disagree





## SECTION 5 PROMOTIONS



#### **Internet- Guam Sources of Info**





# Internet- Things To Do Sources of Info





#### **Internet- GVB Sources**





#### **Travel Motivation-Info Sources**





#### Sources of Information Pre-arrival





#### **Sources of Information Post-arrival**





## SECTION 6 OTHER ISSUES



## Concerns about travel outside of Russia - Overall





# Concerns about travel outside of Russia - By Age & Income

|     |                                    | TOTAL |     | AG    | E     |       | Q27 |          |