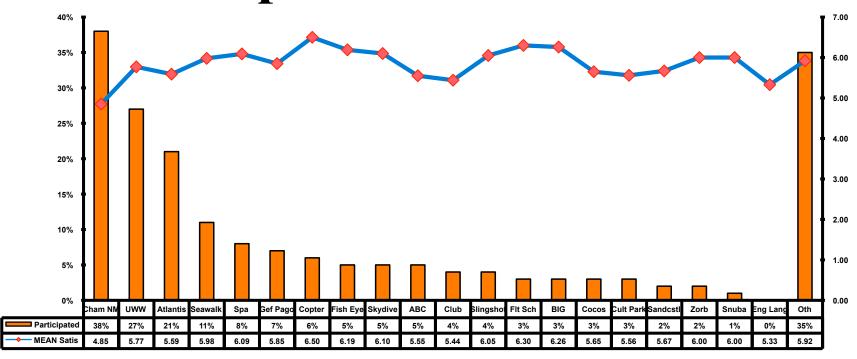

# Optional Tours Participation & Satisfaction

## **Optional Tour Participation**

• Average number of tours participated in is 2.47