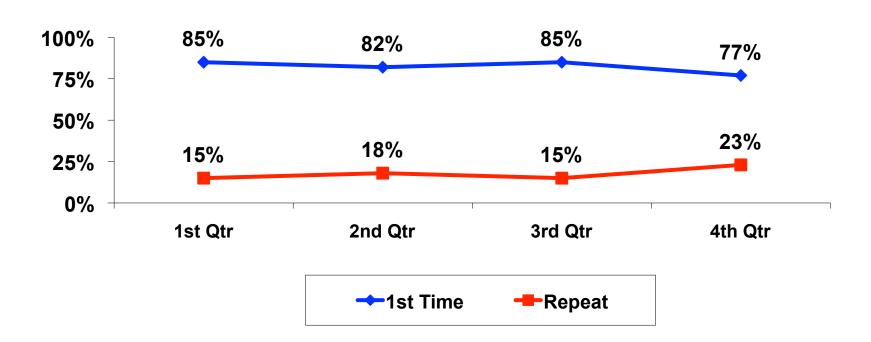

|       | 5     | 11    | 5   |
|     |                     | Column N % | 4%    | 5%   | 2%     |       | 4%    | 3%    | 4%  |
|     | 3,661,607+          | Count      | 26    | 16   | 10     | 1     | 4     | 16    | 5   |
|     |                     | Column N % | 4%    | 5%   | 3%     | 6%    | 3%    | 5%    | 4%  |
|     | No Income           | Count      | 3     | 2    | 1      | 2     |       | 1     |     |
|     |                     | Column N % | 1%    | 1%   | 0%     | 12%   |       | 0%    |     |



#### **Travel Companions**





#### **Number of Children Travel Party**

N=188 total respondents traveling with children. (Of those N=188 respondents, there is a total of 238 children 18 years or younger)





#### **Prior Trips to Guam**





#### **Prior Trips to Guam**





#### Trips to Guam by Age & Gender

|        |        |            | TOTAL | TRIPS T | O GUAM |  |
|--------|--------|------------|-------|---------|--------|--|
|        |        |            | 1     | 1st     | Repeat |  |
| GENDER | Male   | Count      | 304   | 254     | 50     |  |
|        |        | Column N % | 50%   | 51%     | 48%    |  |
|        | Female | Count      | 298   | 241     | 55     |  |
|        |        | Column N % | 50%   | 49%     | 52%    |  |
|        | Total  | Count      | 602   | 495     | 105    |  |
| AGE    | 18-24  | Count      | 17    | 15      | 2      |  |
|        |        | Column N % | 3%    | 3%      | 2%     |  |
|        | 25-34  | Count      | 136   | 105     | 30     |  |
|        |        | Column N % | 23%   | 21%     | 29%    |  |
|