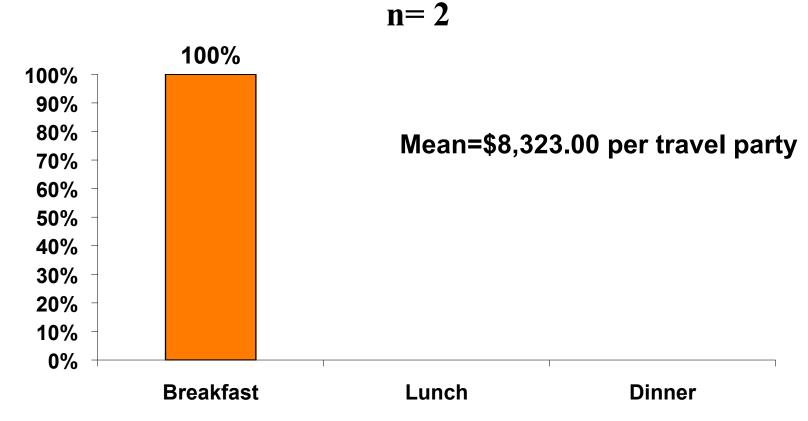

#### Prepaid Meal Breakdown

Air/ Accommodations with Daily Meal Package

#### Prepaid Meal Breakdown

**Accommodations with Daily Meal Package** 

Mean=\$3,444.30 per travel party