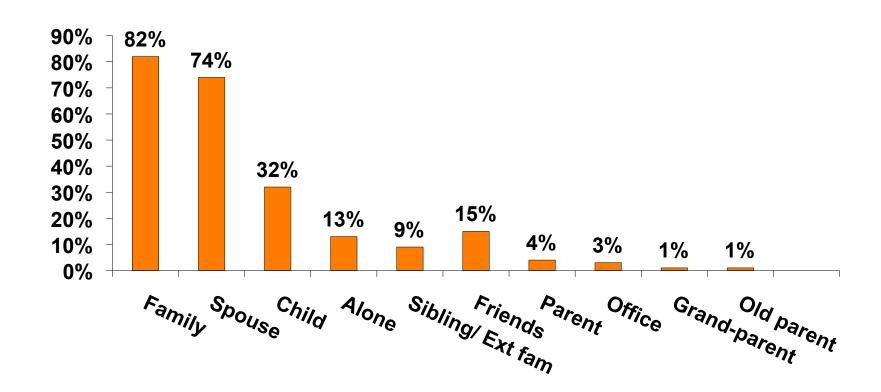

1,830,803-2,263,124 | Count      | 42    | 28   | 14     | 2     | 12    | 24    | 4   |
|     |                     | Column N % | 7%    | 9%   | 5%     | 12%   | 9%    | 8%    | 3%  |
|     | 2,563,125-3,661,606 | Count      | 21    | 15   | 6      |       | 5     | 11    | 5   |
|     |                     | Column N % | 4%    | 5%   | 2%     |       | 4%    | 3%    | 4%  |
|     | 3,661,607+          | Count      | 26    | 16   | 10     | 1     | 4     | 16    | 5   |
|     |                     | Column N % | 4%    | 5%   | 3%     | 6%    | 3%    | 5%    | 4%  |
|     | No Income           | Count      | 3     | 2    | 1      | 2     |       | 1     |     |
|     |                     | Column N % | 1%    | 1%   | 0%     | 12%   |       | 0%    |     |



#### **Travel Companions**





#### **Number of Children Travel Party**

N=188 total respondents traveling with children. (Of those N=188 respondents, there is a total of 238 children 18 years or younger)





#### **Prior Trips to Guam**





#### **Prior Trips to Guam**





#### Trips to Guam by Age & Gender

|        |        |            | TOTAL | TRIPS T | O GUAM |  |
|--------|--------|------------|-------|---------|--------|--|
|        |        |            | 1     | 1st     | Repeat |  |
| GENDER | Male   | Count      | 304   | 254     | 50     |  |
|        |        | Column N % | 50%   | 51%     | 48%    |  |
|        | Female | Count      | 298   | 241     | 55     |  |
|        |        | Column N % | 50%   | 49%     | 52%    |  |
|        | Total  | Count      | 602   | 495     | 105    |  |
| AGE