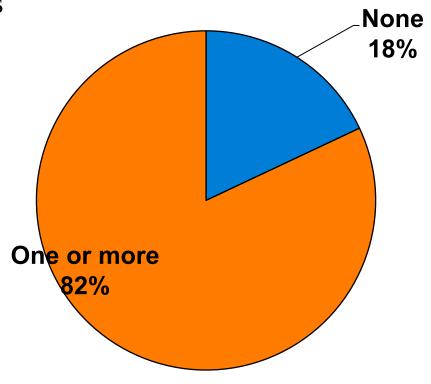

$214.38 per travel party



## SECTION 4 VISITOR SATISFACTION



#### **Satisfaction Scores Overall**





#### Satisfaction Quality/ Cleanliness





## Quality of Accommodations





## **Quality of Dining Experience**





## Visits to Shopping Centers/Malls on Guam Top responses





## Satisfaction with Shopping

| Quality of Shopping          | Variety of Shopping           |
|------------------------------|-------------------------------|
| Score of 6 to 7 = <b>69%</b> | Score of 6 to 7 = <b>68%</b>  |
| Score of 4 to 5 = <b>29%</b> | Score of 4 to 5 = <b>30</b> % |
| Score 1 to 3 = <b>7</b> %    | Score 1 to 3 = <b>1%</b>      |
| MEAN = 5.84                  | MEAN = 5.83                   |



## **Optional Tour Participation**

• Average number of tours participated in is 2.47





# Optional Tours Participation & Satisfaction





### **Day Tours Satisfaction**

| Quality of Day Tour           | Variety of Day Tour          |
|-------------------------------|------------------------------|
| Score of 6 to 7 = <b>62</b> % | Score of 6 to 7 = <b>41%</b> |
| Score of 4 to 5 = <b>35</b> % | Score of 4 to 5 = <b>42%</b> |
| Score 1 to 3 = <b>2</b> %     | Score 1 to 3 = <b>16</b> %   |
| MEAN = 5.70                   | MEAN = 4.99                  |



### **Night Tours Satisfaction**

| Quality of Night Tour         | Variety of Night Tour        |
|-------------------------------|------------------------------|
| Score of 6 to 7 = <b>34</b> % | Score of 6 to 7 = <b>35%</b> |
| Score of 4 to 5 = <b>56</b> % | Score of 4 to 5 = <b>49%</b> |
| Score 1 to 3 = <b>9</b>