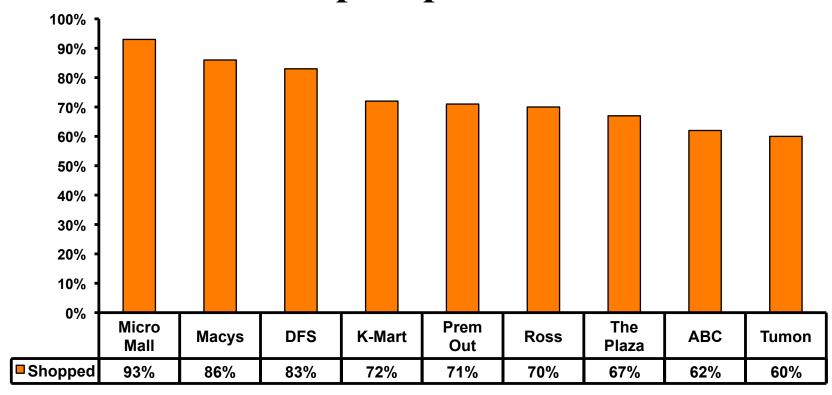

$362.95   |
| Gifts/ souvenirs for yourself/companions                                  | \$1,151.61 |
| Gifts/ souvenirs for friends/family at home                               | \$482.91   |
| Local transportation                                                      | \$214.38   |
| Other expenses not covered                                                | \$168.12   |
| Average Total                                                             | \$3,319.55 |



### **Local Transportation**

n=541



Mean=\$214.38 per travel party



## SECTION 4 VISITOR SATISFACTION



#### **Satisfaction Scores Overall**





#### Satisfaction Quality/ Cleanliness





## Quality of Accommodations





## **Quality of Dining Experience**





## Visits to Shopping Centers/Malls on Guam Top responses





## Satisfaction with Shopping

| Quality of Shopping          | Variety of Shopping           |
|------------------------------|-------------------------------|
| Score of 6 to 7 = <b>69%</b> | Score of 6 to 7 = <b>68%</b>  |
| Score of 4 to 5 = <b>29%</b> | Score of 4 to 5 = <b>30</b> % |
| Score 1 to 3 = <b>7</b> %    | Score 1 to 3 = <b>1%</b>      |
| MEAN = 5.84                  | MEAN = 5.83                   |



## **Optional Tour Participation**

• Average number of tours participated in is 2.47





# Optional Tours Participation & Satisfaction





### **Day Tours Satisfaction**

| Quality of Day Tour           | Variety of Day Tour          |
|-------------------------------|------------------------------|
| Score of 6 to 7 = <b>62</b> % | Score of 6 to 7 = <b>41%</b> |
| S