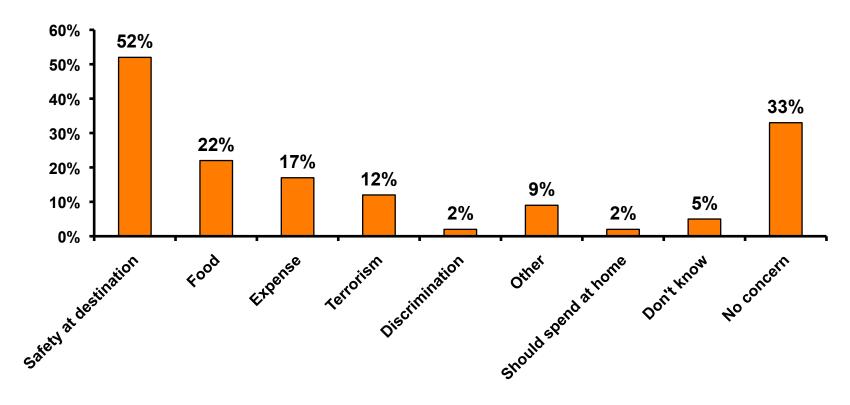

## Concerns about travel outside of Russia - Overall

# Concerns about travel outside of Russia - By Age & Income

|     |                                    | TOTAL |     | AG    | E     |       | Q27 |          |                       |                         |                         |                         |                         |            |           |
|-----|------------------------------------|-------|-----|-------|-------|-------|-----|----------|-----------------------|-------------------------|-------------------------|-------------------------|-------------------------|------------|-----------|
|     |                                    |       | -   | 18-24 | 25-34 | 35-49 | 50+ | <732,321 | 732,321-<br>1,098,481 | 1,098,482-<br>1,464,642 | 1,464,643-<br>1,830,803 | 1,830,803-<br>2,263,124 | 2,563,125-<br>3,661,606 | 3,661,607+ | No Income |
| Q21 | Safety                             |       | 52% | 53%   | 56%   | 50%   | 51% | 58%      | 55%                   | 50%                     | 55%                     | 38%                     | 43%                     | 50%        | 33%       |
|     | No concerns                        |       | 33% | 29%   | 32%   | 34%   | 34% | 26%      | 30%                   | 39%                     | 29%                     | 45%                     | 52%                     | 31%        | 67%       |
|     | Food                               |       | 22% | 24%   | 28%   | 21%   | 15% | 25%      | 18%                   | 21%                     | 31%                     | 21%                     | 14%                     | 35%        |           |
|     | Expense                            |       | 17% | 29%   | 19%   | 15%   | 16% | 25%      | 17%                   | 15%                     | 18%                     | 10%                     | 5%                      | 4%         |           |
|     | Terrorism                          |       | 12% |       | 10%   | 13%   | 14% | 11%      | 16%                   | 8%                      | 14%                     | 12%                     | 10%                     | 4%         |           |
|     | Other                              |       | 9%  | 18%   | 8%    | 9%    | 9%  | 13%      | 6%                    | 13%                     | 16%                     |                         | 10%                     | 12%        |           |
|     | Don't know                         |       | 5%  |       | 4%    | 6%    | 5%  | 5%       | 8%                    |                         | 8%                      | 2%                      |                         | 4%         |           |
|     | Should spend at home               |       | 2%  |       | 1%    | 3%    |     | 4%       | 3%                    |                         |                         | 2%                      |                         |            |           |
|     | Discrimination against<br>Russians |       | 2%  | 6%    | 2%    | 1%    | 1%  | 1%       | 1%                    |                         |                         | 7%                      | 5%                      | 4%         |           |
|     | Total C                            | count | 600 | 17    | 135   | 327   | 117 | 104      | 236                   | 104                     | 51                      | 42                      | 21                      | 26         | 3         |