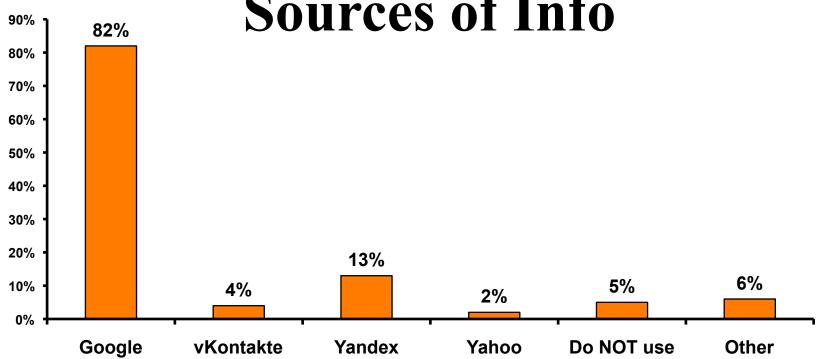

**

| Quality of Night Tour         | Variety of Night Tour        |
|-------------------------------|------------------------------|
| Score of 6 to 7 = <b>34</b> % | Score of 6 to 7 = <b>35%</b> |
| Score of 4 to 5 = <b>56</b> % | Score of 4 to 5 = <b>49%</b> |
| Score 1 to 3 = <b>9</b> %     | Score 1 to 3 = <b>16</b> %   |
| MEAN = 4.93                   | MEAN = 4.79                  |



#### Satisfaction with Other Activities





## What would it take to make Guam more enjoyable for families?





### **On-Island Perceptions**

7pt Rating Scale
7=Very Satisfied/ 1=Very Dissatisfied





### **Transportation**

7pt Rating Scale 7=Strongly agree/ 1=Strongly disagree





## SECTION 5 PROMOTIONS



#### **Internet- Guam Sources of Info**





# Internet- Things To Do Sources of Info





#### **Internet- GVB Sources**





#### **Travel Motivation-Info Sources**





#### Sources of Information Pre-arrival





#### **Sources of Information Post-arrival**





## SECTION 6 OTHER ISSUES



## Concerns about travel outside of Russia - Overall





# Concerns about travel outside of Russia - By Age & Income

|     |                                    | TOTAL |     | AG    | E     |       | Q27 |          |                       |                         |                         |                         |                         |            |           |
|-----|------------------------------------|-------|-----|-------|-------|-------|-----|----------|-----------------------|-------------------------|-------------------------|-------------------------|------------------