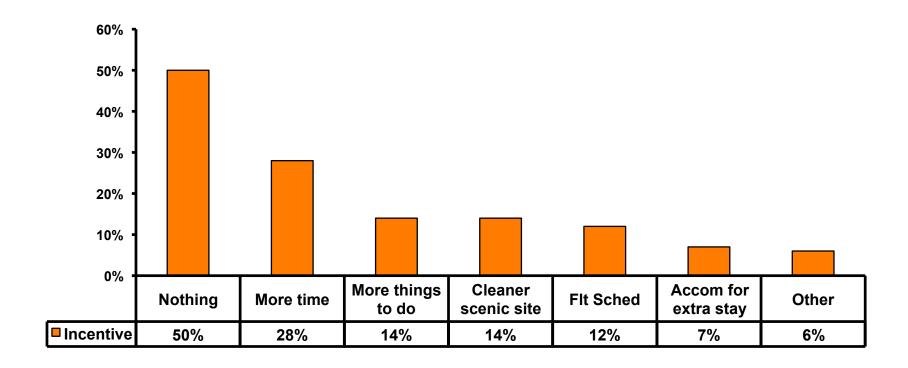

| Score of 6 to 7 = <b>62</b> % | Score of 6 to 7 = <b>41%</b> |
| Score of 4 to 5 = <b>35</b> % | Score of 4 to 5 = <b>42%</b> |
| Score 1 to 3 = <b>2</b> %     | Score 1 to 3 = <b>16</b> %   |
| MEAN = 5.70                   | MEAN = 4.99                  |



### **Night Tours Satisfaction**

| Quality of Night Tour         | Variety of Night Tour        |
|-------------------------------|------------------------------|
| Score of 6 to 7 = <b>34</b> % | Score of 6 to 7 = <b>35%</b> |
| Score of 4 to 5 = <b>56</b> % | Score of 4 to 5 = <b>49%</b> |
| Score 1 to 3 = <b>9</b> %     | Score 1 to 3 = <b>16</b> %   |
| MEAN = 4.93                   | MEAN = 4.79                  |



#### Satisfaction with Other Activities





## What would it take to make Guam more enjoyable for families?





### **On-Island Perceptions**

7pt Rating Scale
7=Very Satisfied/ 1=Very Dissatisfied





### **Transportation**

7pt Rating Scale 7=Strongly agree/ 1=Strongly disagree





## SECTION 5 PROMOTIONS



#### **Internet- Guam Sources of Info**





# Internet- Things To Do Sources of Info





#### **Internet- GVB Sources**





#### **Travel Motivation-Info Sources**





#### Sources of Information Pre-arrival





#### **Sources of Information Post-arrival**





## SECTION 6 OTHER ISSUES



## Concerns about travel outside of Russia - Overall





# Concerns about travel outside of Russia - By Age & Income

|     |                                    | TOTAL |     | AG    | E     |       | Q27 |          |                       |                         |                         |