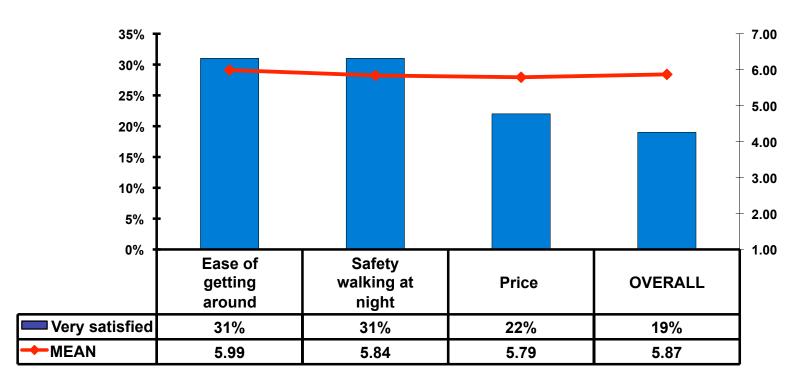

### **On-Island Perceptions**

7pt Rating Scale
7=Very Satisfied/ 1=Very Dissatisfied