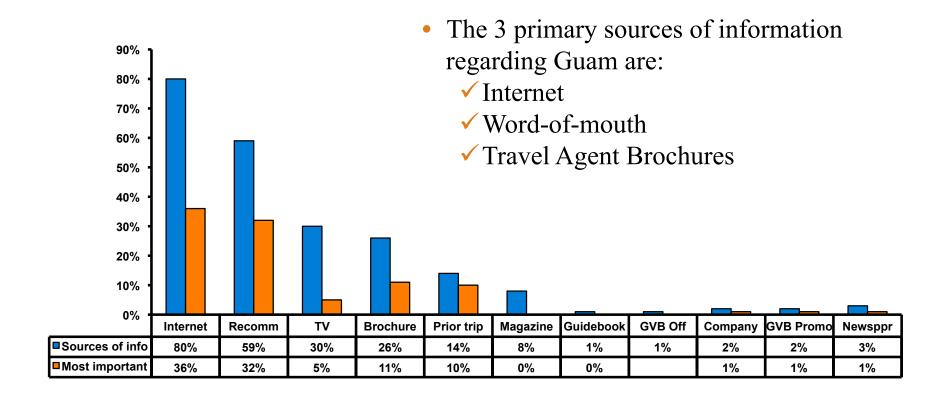

------|
| Score of 6 to 7 = <b>34</b> % | Score of 6 to 7 = <b>35%</b> |
| Score of 4 to 5 = <b>56</b> % | Score of 4 to 5 = <b>49%</b> |
| Score 1 to 3 = <b>9</b> %     | Score 1 to 3 = <b>16</b> %   |
| MEAN = 4.93                   | MEAN = 4.79                  |



#### Satisfaction with Other Activities





## What would it take to make Guam more enjoyable for families?





### **On-Island Perceptions**

7pt Rating Scale
7=Very Satisfied/ 1=Very Dissatisfied





### **Transportation**

7pt Rating Scale 7=Strongly agree/ 1=Strongly disagree





## SECTION 5 PROMOTIONS



#### **Internet- Guam Sources of Info**





# Internet- Things To Do Sources of Info





#### **Internet- GVB Sources**





#### **Travel Motivation-Info Sources**





#### Sources of Information Pre-arrival





#### **Sources of Information Post-arrival**





## SECTION 6 OTHER ISSUES



## Concerns about travel outside of Russia - Overall





# Concerns about travel outside of Russia - By Age & Income

|     |                                    | TOTAL |     | AG    | E     |       | Q27 |          |                       |                         |                         |                         |                         |            |           |
|-----|------------------------------------|-------|-----|-------|-------|-------|-----|----------|-----------------------|-------------------------|-------------------------|-------------------------|-------------------------|------------|-----------|
|     |                                    |       | -   | 18-24 | 25-34 | 35-49 | 50+ | <73