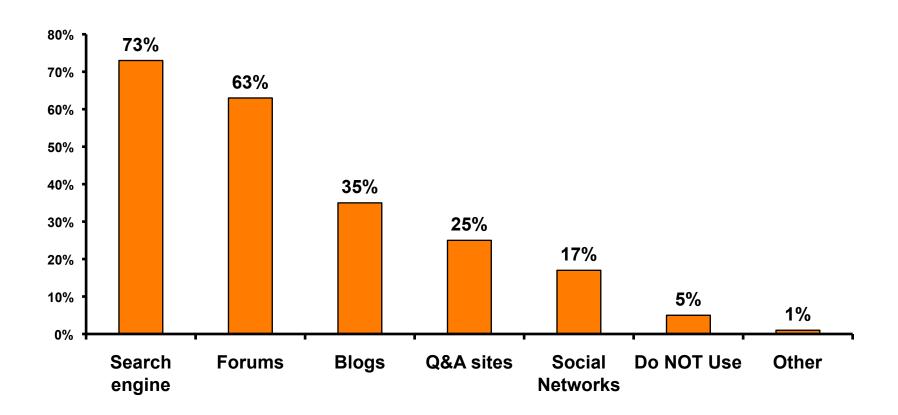

|



### **Night Tours Satisfaction**

| Quality of Night Tour         | Variety of Night Tour        |
|-------------------------------|------------------------------|
| Score of 6 to 7 = <b>34</b> % | Score of 6 to 7 = <b>35%</b> |
| Score of 4 to 5 = <b>56</b> % | Score of 4 to 5 = <b>49%</b> |
| Score 1 to 3 = <b>9</b> %     | Score 1 to 3 = <b>16</b> %   |
| MEAN = 4.93                   | MEAN = 4.79                  |



#### Satisfaction with Other Activities





## What would it take to make Guam more enjoyable for families?





### **On-Island Perceptions**

7pt Rating Scale
7=Very Satisfied/ 1=Very Dissatisfied





### **Transportation**

7pt Rating Scale 7=Strongly agree/ 1=Strongly disagree





## SECTION 5 PROMOTIONS



#### **Internet- Guam Sources of Info**





# Internet- Things To Do Sources of Info





#### **Internet- GVB Sources**





#### **Travel Motivation-Info Sources**





#### Sources of Information Pre-arrival





#### **Sources of Information Post-arrival**





## SECTION 6 OTHER ISSUES



## Concerns about travel outside of Russia - Overall





# Concerns about travel outside of Russia - By Age & Income

|     |                                    | TOTAL |     | AG    | E     |       | Q27 |          |                       |                         |                         |                         |                         |            |           |
|-----|------------------------------------|-------|-----|-------|-------|-------|-----|----------|-----------------------|-------------------------|------------------------