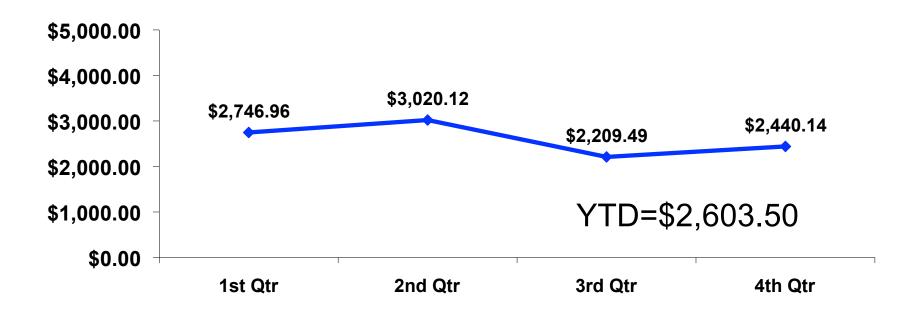

#### Ruble Varies /US\$1

- \$5,626.62 = overall mean average prepaid expense (for entire travel party size) by respondent
- \$0 = minimum (lowest amount recorded for the entire sample)
- \$19,853 = maximum (highest amount recorded for the entire sample)
- \$2,603.50 = overall mean average <u>per person</u> prepaid expenditures

## Prepaid Expenditures Per Person

#### Prepaid/On-Island Expenditures Per Person

On-Island YTD = \$1,596.13Prepaid YTD = \$2,603.50