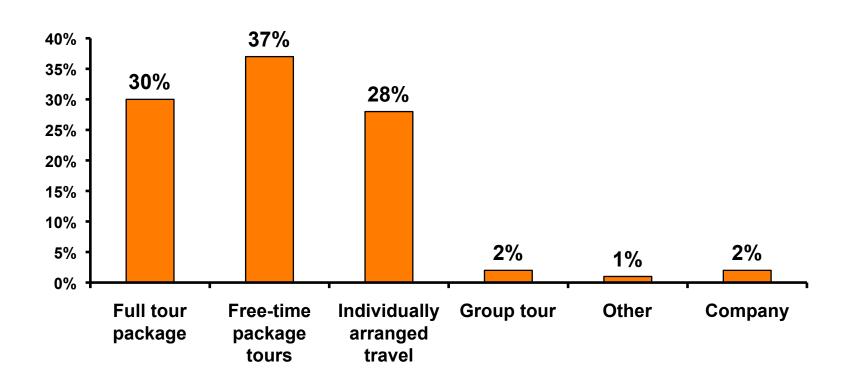

|                         |            |           |
|     | Student                      |       | 1%    | 1%       |                       |                         |                         |                         |                         |            | 67%       |
|     | Unemployed                   |       | 0%    | 1%       |                       |                         |                         |                         |                         |            |           |
|     | Total                        | Count | 597   | 104      | 235                   | 104                     | 51                      | 42                      | 21                      | 25         | 3         |



## SECTION 2 TRAVEL PLANNING



#### **Travel Planning - Overall**





#### Accommodation by Income

#### Average length of stay: 13.62 days

|    |                             |       | TOTAL |          |                       |                         | Q2                      | 7                       |                         |            |           |
|----|-----------------------------|-------|-------|----------|-----------------------|-------------------------|-------------------------|-------------------------|-------------------------|------------|-----------|
|    |                             |       | -     | <732,321 | 732,321-<br>1,098,481 | 1,098,482-<br>1,464,642 | 1,464,643-<br>1,830,803 | 1,830,803-<br>2,263,124 | 2,563,125-<br>3,661,606 | 3,661,607+ | No Income |
| Q9 | PIC Club                    |       | 24%   | 28%      | 24%