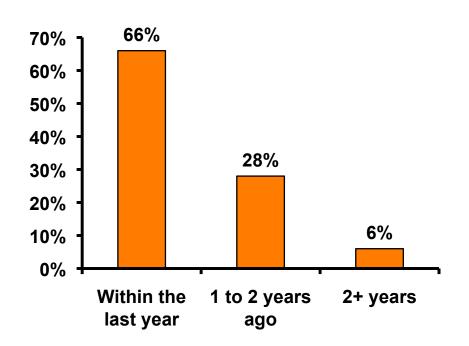

#### Repeat Visitors Last Trip

n = 102

- The average repeat visitor has been to Guam 1.37 times.
- A majority of the repeat visitors have been to Guam within the last year.