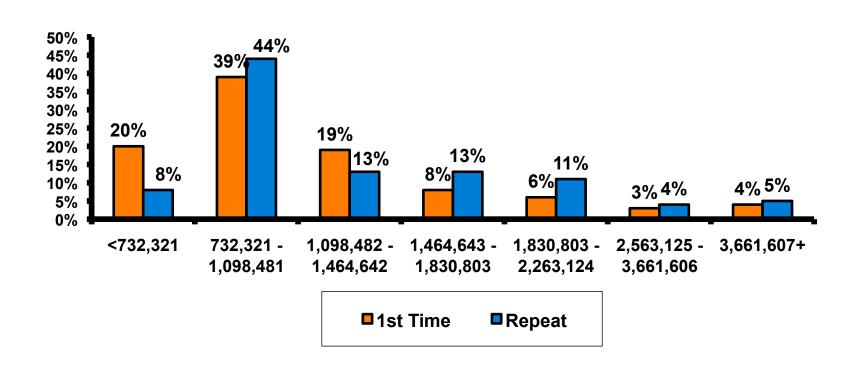

at their responses would not differ by +/- 4.00 percentage points.



#### **Objectives**

- To monitor the effectiveness of the Russian seasonal campaigns in attracting Russian visitors, refresh certain baseline data, to better understand the nature, and economic value or impact of each of the targeted segments in the Russian marketing plan.
- Identify significant determinants of visitor satisfaction, expenditures and the desire to return to Guam.



## SECTION 1 PROFILE OF RESPONDENTS



#### **Marital Status - Overall**



Majority of Russian visitors are married.



#### **Marital Status**





#### Age - Overall



The average age of the respondents is 40.99 years of age.



### Average Age





#### **Personal Income**



Ruble Varies=
\$1



# Personal Income – 1st time vs. repeat





# Personal Income by Gender & Age

|     |                     |            | TOTAL | GEN  | DER    |       | AG    | Ε     |     |
|-----|---------------------|------------|-------|------|--------|-------|-------|-------|-----|
|     |                     |            | -     | Male | Female | 18-24 | 25-34 | 35-49 | 50+ |
| Q27 | <732,321            | Count      | 104   | 33   | 71     | 5     | 24    | 37    | 38  |
|     |                     | Column N % | 18%   | 11%  | 24%    | 29%   | 18%   | 12%   | 32% |
|     | 732,321-1,098,481   | Count      | 236   | 102  | 134    | 6     | 50    | 140   | 37  |
|     |                     | Column N % | 40%   | 34%  | 46%    | 35%   | 38%   | 44%   | 31% |
|     | 1,098,482-1,464,642 | Count      | 105   | 65   | 40     | 1     | 31    |