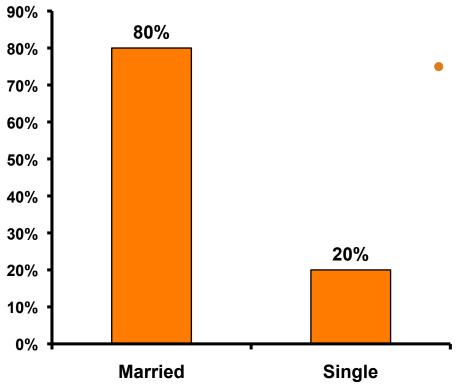

#### **Marital Status - Overall**

Majority of Russian visitors are married.

#### **Marital Status**