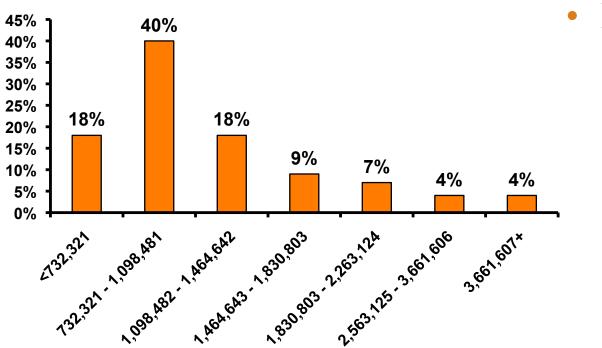

#### **Personal Income**

Ruble Varies=
\$1

# Personal Income by Gender & Age

|     |                     |            | TOTAL | GEN  | DER    |       | AG    | Ε     |     |
|-----|---------------------|------------|-------|------|--------|-------|-------|-------|-----|
|     |                     |            | -     | Male | Female | 18-24 | 25-34 | 35-49 | 50+ |
| Q27 | <732,321            | Count      | 104   | 33   | 71     | 5     | 24    | 37    | 38  |
|     |                     | Column N % | 18%   | 11%  | 24%    | 29%   | 18%   | 12%   | 32% |
|     | 732,321-1,098,481   | Count      | 236   | 102  | 134    | 6     | 50    | 140   | 37  |
|     |                     | Column N % | 40%   | 34%  | 46%    | 35%   | 38%   | 44%   | 31% |
|     | 1,098,482-1,464,642 | Count      | 105   | 65   | 40     | 1     | 31    | 57    | 16  |
|     |                     | Column N % | 18%   | 22%  | 14%    | 6%    | 23%   | 18%   | 14% |
|     | 1,464,643-1,830,803 | Count      | 51    | 35   | 16     |       | 7     | 30    | 13  |
|     |                     | Column N % | 9%    | 12%  | 5%     |       | 5%    | 9%    | 11% |
|     | 1,830,803-2,263,124 | Count      | 42    | 28   | 14     | 2     | 12    | 24    | 4   |
|     |                     | Column N % | 7%    | 9%   | 5%     | 12%   | 9%    | 8%    | 3%  |
|     | 2,563,125-3,661,606 | Count      | 21    | 15   | 6      |       | 5     | 11    | 5   |
|     |                     | Column N % | 4%    | 5%   | 2%     |       | 4%    | 3%    | 4%  |
|     | 3,661,607+          | Count      | 26    | 16   | 10     | 1     | 4     | 16    | 5   |
|     |                     | Column N % | 4%    | 5%   | 3%     | 6%    | 3%    | 5%    | 4%  |
|     | No Income           | Count      | 3     | 2    | 1      | 2     |       | 1     |     |
|     |                     | Column N % | 1%    | 1%   | 0%     | 12%   |       | 0%    |     |