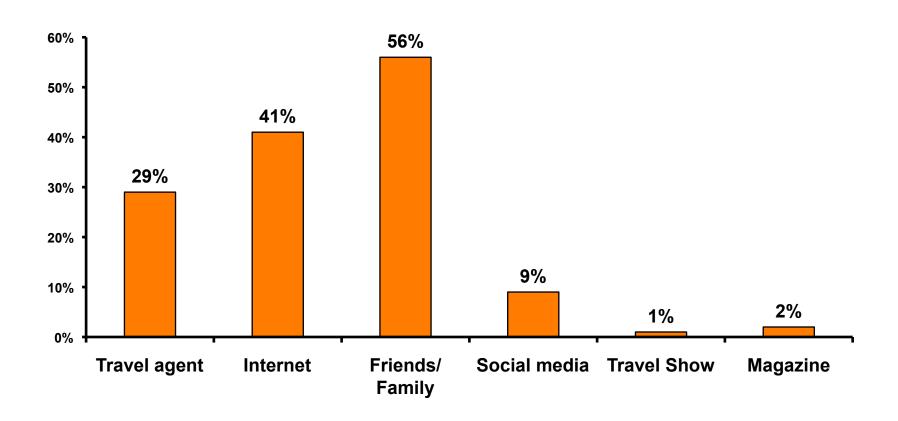

--------------------|------------------------------|
| Score of 6 to 7 = <b>34</b> % | Score of 6 to 7 = <b>35%</b> |
| Score of 4 to 5 = <b>56</b> % | Score of 4 to 5 = <b>49%</b> |
| Score 1 to 3 = <b>9</b> %     | Score 1 to 3 = <b>16</b> %   |
| MEAN = 4.93                   | MEAN = 4.79                  |



#### Satisfaction with Other Activities





## What would it take to make Guam more enjoyable for families?





### **On-Island Perceptions**

7pt Rating Scale
7=Very Satisfied/ 1=Very Dissatisfied





### **Transportation**

7pt Rating Scale 7=Strongly agree/ 1=Strongly disagree





## SECTION 5 PROMOTIONS



#### **Internet- Guam Sources of Info**





# Internet- Things To Do Sources of Info





#### **Internet- GVB Sources**





#### **Travel Motivation-Info Sources**





#### Sources of Information Pre-arrival





#### **Sources of Information Post-arrival**





## SECTION 6 OTHER ISSUES



## Concerns about travel outside of Russia - Overall





# Concerns about travel outside of Russia - By Age & Income

|     |                                    | TOTAL |     | AG    | E     |       | Q27 |          |                       |                         |                         |                         |                         |            |           |
|-----|------------------------------------|-------|-----|-------|-------|-------|-----|----------|-----------------------|-------------------------|-------------------------|-------------------------|-------------------------|------------|-----------|
|     |                                    |