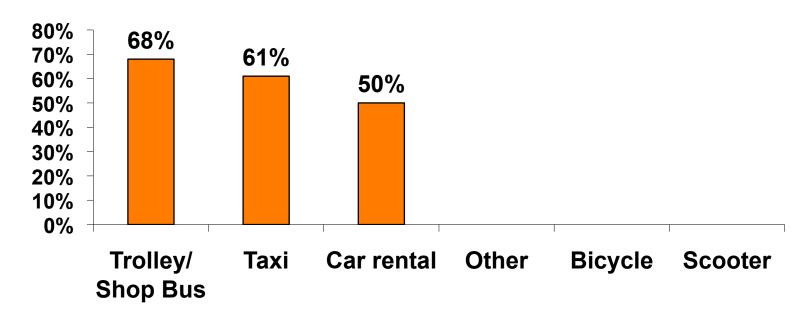

| \$366.52   |
| Food & beverage in fast food restaurant/ convenience store                | \$52.14    |
| Food & beverage at restaurants or drinking establishments outside a hotel | \$532.18   |
| Optional tours and activities                                             | \$362.95   |
| Gifts/ souvenirs for yourself/companions                                  | \$1,151.61 |
| Gifts/ souvenirs for friends/family at home                               | \$482.91   |
| Local transportation                                                      | \$214.38   |
| Other expenses not covered                                                | \$168.12   |
| Average Total                                                             | \$3,319.55 |



### **Local Transportation**

n=541



Mean=\$214.38 per travel party



## SECTION 4 VISITOR SATISFACTION



#### **Satisfaction Scores Overall**





#### Satisfaction Quality/ Cleanliness





## Quality of Accommodations





## **Quality of Dining Experience**





## Visits to Shopping Centers/Malls on Guam Top responses





## Satisfaction with Shopping

| Quality of Shopping          | Variety of Shopping           |
|------------------------------|-------------------------------|
| Score of 6 to 7 = <b>69%</b> | Score of 6 to 7 = <b>68%</b>  |
| Score of 4 to 5 = <b>29%</b> | Score of 4 to 5 = <b>30</b> % |
| Score 1 to 3 = <b>7</b> %    | Score 1 to 3 = <b>1%</b>      |
| MEAN = 5.84                  | MEAN = 5.83                   |



## **Optional Tour Participation**

• Average number of tours participated in i