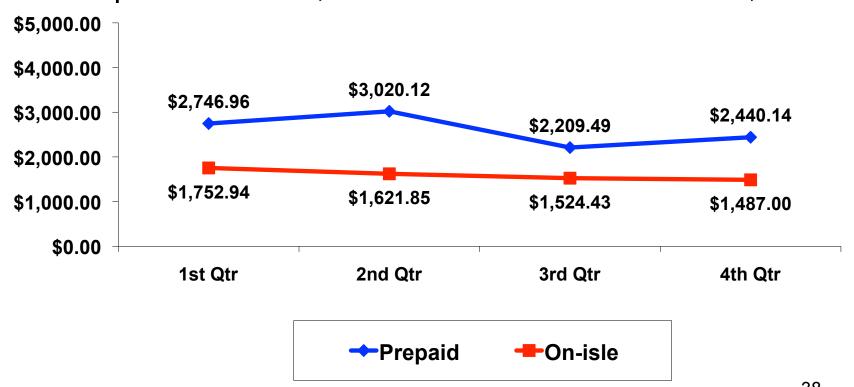

#### Prepaid/On-Island Expenditures Per Person

On-Island YTD = \$1,596.13Prepaid YTD = \$2,603.50

#### Ruble Varies /US\$1

- \$5,626.62 = overall mean average prepaid expense (for entire travel party size) by respondent
- \$0 = minimum (lowest amount recorded for the entire sample)
- \$19,853 = maximum (highest amount recorded for the entire sample)
- \$2,603.50 = overall mean average <u>per person</u> prepaid expenditures

#### **On-Island Expenditures**

- \$3,319.55 = overall mean average on-island expense (for entire travel party size) by respondent
- \$0 = Minimum (lowest amount recorded for the entire sample)
- \$20,000 = Maximum (highest amount recorded for the entire sample)
- \$1,596.13 = overall mean average <u>per person</u> onisland expenditure