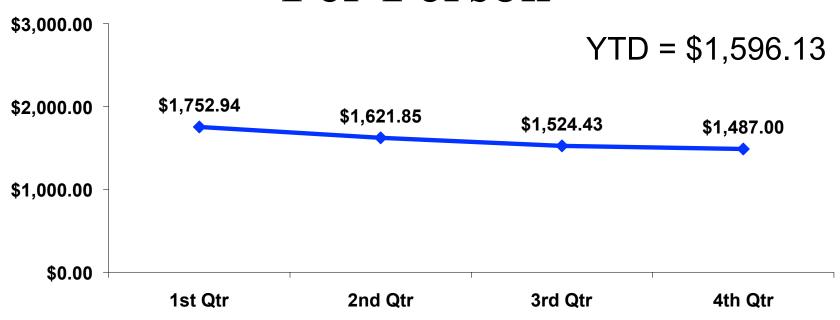

# On-Island Expenditures Per Person

#### Prepaid/On-Island Expenditures Per Person

On-Island YTD = \$1,596.13Prepaid YTD = \$2,603.50

#### **On-Island Expenditures**

- \$3,319.55 = overall mean average on-island expense (for entire travel party size) by respondent
- \$0 = Minimum (lowest amount recorded for the entire sample)
- \$20,000 = Maximum (highest amount recorded for the entire sample)
- \$1,596.13 = overall mean average <u>per person</u> onisland expenditure