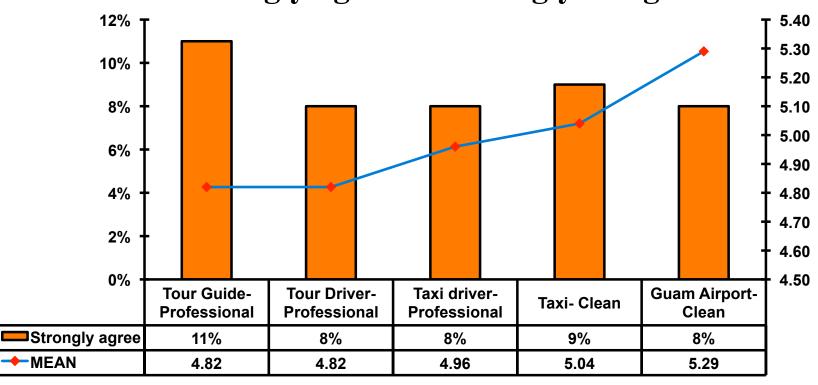

3 = <b>16</b> %   |
| MEAN = 5.70                   | MEAN = 4.99                  |



### **Night Tours Satisfaction**

| Quality of Night Tour         | Variety of Night Tour        |
|-------------------------------|------------------------------|
| Score of 6 to 7 = <b>34</b> % | Score of 6 to 7 = <b>35%</b> |
| Score of 4 to 5 = <b>56</b> % | Score of 4 to 5 = <b>49%</b> |
| Score 1 to 3 = <b>9</b> %     | Score 1 to 3 = <b>16</b> %   |
| MEAN = 4.93                   | MEAN = 4.79                  |



#### Satisfaction with Other Activities





## What would it take to make Guam more enjoyable for families?





### **On-Island Perceptions**

7pt Rating Scale
7=Very Satisfied/ 1=Very Dissatisfied





### **Transportation**

7pt Rating Scale 7=Strongly agree/ 1=Strongly disagree





## SECTION 5 PROMOTIONS



#### **Internet- Guam Sources of Info**





# Internet- Things To Do Sources of Info





#### **Internet- GVB Sources**





#### **Travel Motivation-Info Sources**





#### Sources of Information Pre-arrival





#### **Sources of Information Post-arrival**





## SECTION 6 OTHER ISSUES



## Concerns about travel outside of Russia - Overall





# Concerns about travel outside of Russia - By Age & Income

|     |                                    | TOTAL |     | AG    | E     |       | Q27 |          |                       |                         |                         |                         |                         |            |           |
|-----|------------------------------------|-------|-----|-------|-------|-------|-----|----------|--