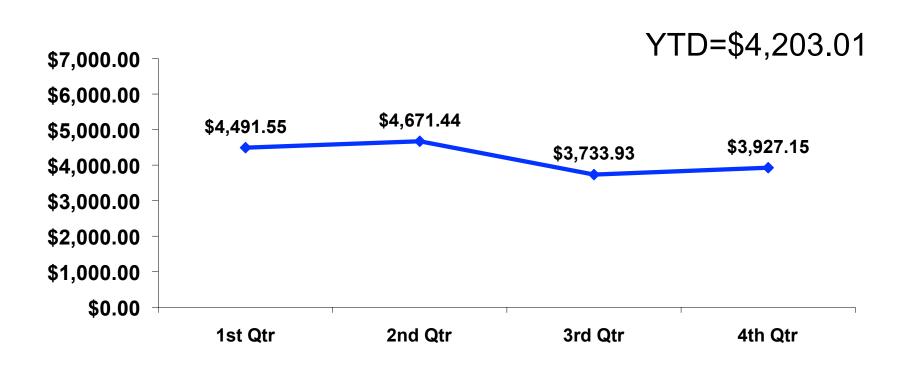

# Total Expenditures Per Person (Prepaid & On-Island)

- \$4,203.01 = overall average
- \$0 = Minimum (lowest amount recorded for the entire sample)
- \$12,596 = Maximum (highest amount recorded for the entire sample)

### **Total Expenditures Per Person**