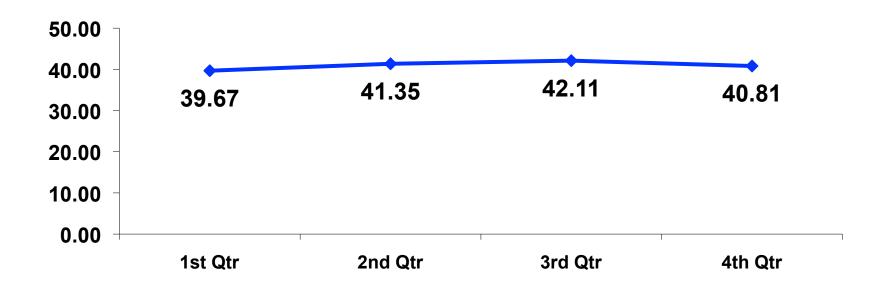

#### Age - Overall

The average age of the respondents is 40.99 years of age.

### Average Age