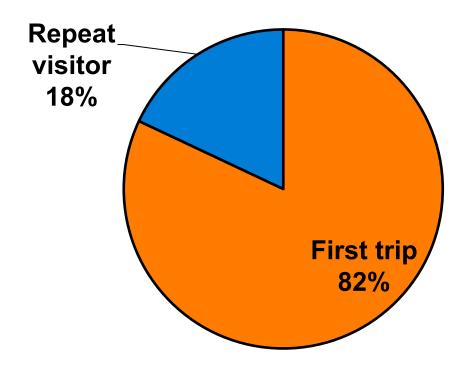

6 | Count      | 21    | 15   | 6      |       | 5     | 11    | 5   |
|     |                     | Column N % | 4%    | 5%   | 2%     |       | 4%    | 3%    | 4%  |
|     | 3,661,607+          | Count      | 26    | 16   | 10     | 1     | 4     | 16    | 5   |
|     |                     | Column N % | 4%    | 5%   | 3%     | 6%    | 3%    | 5%    | 4%  |
|     | No Income           | Count      | 3     | 2    | 1      | 2     |       | 1     |     |
|     |                     | Column N % | 1%    | 1%   | 0%     | 12%   |       | 0%    |     |



#### **Travel Companions**





#### **Number of Children Travel Party**

N=188 total respondents traveling with children. (Of those N=188 respondents, there is a total of 238 children 18 years or younger)





#### **Prior Trips to Guam**





#### **Prior Trips to Guam**





#### Trips to Guam by Age & Gender

|        |        |            | TOTAL | TRIPS T | O GUAM |  |
|--------|--------|------------|-------|---------|--------|--|
|        |        |            | 1     | 1st     | Repeat |  |
| GENDER | Male   | Count      | 304   | 254     | 50     |  |
|        |        | Column N % | 50%   | 51%     | 48%    |  |
|        | Female | Count      | 298   | 241     | 55     |  |
|        |        | Column N % | 50%   | 49%     | 52%    |  |
|        | Total  | Count      | 602   | 495     | 105    |  |
| AGE    | 18-24  | Count      | 17    | 15      | 2      |  |
|        |        | Column N % | 3%    | 3%      | 2%     |  |
|        | 25-34  | Count      | 136   | 105     | 30     |  |
|        |        | Column N % |