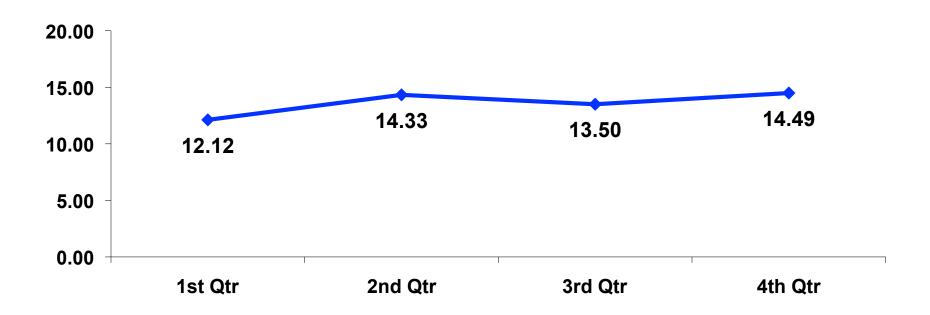

| Column N % | 3%    | 3%      | 2%     |  |
|        | 25-34  | Count      | 136   | 105     | 30     |  |
|        |        | Column N % | 23%   | 21%     | 29%    |  |
|        | 35-49  | Count      | 327   | 270     | 56     |  |
|        |        | Column N % | 55%   | 55%     | 54%    |  |
|        | 50+    | Count      | 118   | 103     | 15     |  |
|        |        | Column N % | 20%   | 21%     | 15%    |  |
|        | Total  | Count      | 598   | 493     | 103    |  |



#### Repeat Visitors Last Trip

n = 102



- The average repeat visitor has been to Guam 1.37 times.
- A majority of the repeat visitors have been to Guam within the last year.



#### Average Number Overnight Trips

(2008-2013) (2 nights or more)





### Length of Stay





### **Average Length of Stay**





### Occupation by Income

|     |                              |       | TOTAL |          | Q27                   |                         |                         |                         |                         |            |           |
|-----|------------------------------|-------|-------|----------|-----------------------|-------------------------|-------------------------|-------------------------|-------------------------|------------|-----------|
|     |                              |       | -     | <732,321 | 732,321-<br>1,098,481 | 1,098,482-<br>1,464,642 | 1,464,643-<br>1,830,803 | 1,830,803-<br>2,263,124 | 2,563,125-<br>3,661,606 | 3,661,607+ | No Income |
| Q26 | Self-employed                |       | 21%   | 4%       | 3%                    | 23%