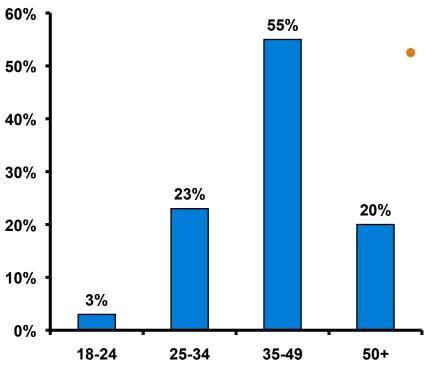

#### Age - Overall

The average age of the respondents is 40.99 years of age.

### Average Age