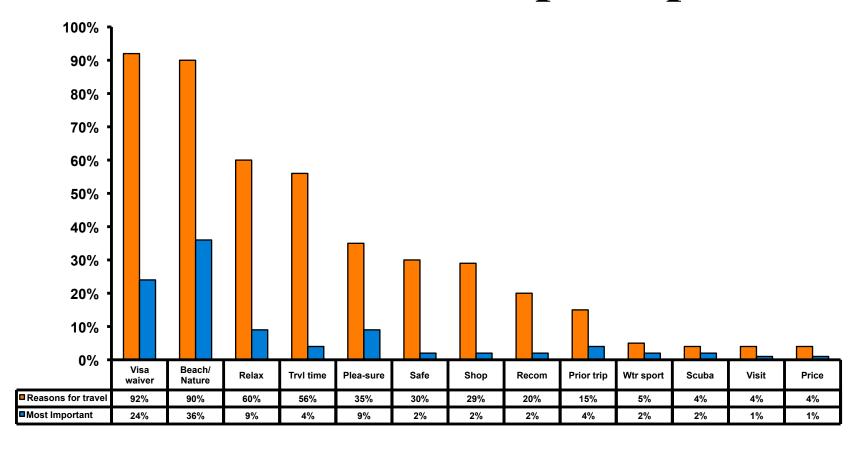

#### **Travel Motivation - Top Responses**

# **Most Important Reason for Choosing Guam**

- Guam's natural beauty/ beaches,
- Visa waiver,
- Relaxation and Pleasure
   are the primary reasons for visiting during
   this period.

### Motivation by Age & Gender

|     |                                    |       | TOTAL |       | AG    | E     |     | GENDER |        |
|-----|------------------------------------|-------|-------|-------|-------|-------|-----|--------|--------|
|     |                                    |       |       | 18-24 | 25-34 | 35-49 | 50+ | Male   | Female |
| Q5A | No Visa required                   |       | 92%   | 82%   | 89%   | 94%   | 90% | 92%    | 91%    |
|     | Natural beauty                     |       | 90%   | 82%   | 87%   | 90%   | 95% | 89%    | 91%    |
|     | Relax                              |       | 60%   | 47%   | 53%   | 61%   | 68% | 59%    | 61%    |
|     | Short travel time                  |       | 56%   | 24%   | 55%   | 60%   | 49% | 53%    | 58%    |
|     | Pleasure                           |       | 35%   | 47%   | 30%   | 38%   | 30% | 36%    | 34%    |
|     | Safe                               |       | 30%   | 29%   | 24%   | 31%   | 36% | 32%    | 28%    |
|     | Shopping                           |       | 29%   | 35%   | 29%   | 30%   | 25% | 25%    | 33%    |
|     | Recomm- friend/family/trvl<br>agnt |       | 20%   | 41%   | 16%   | 20%   | 20% | 20%    | 19%    |
|     | Previous trip                      |       | 15%   | 12%   | 19%   | 16%   | 10% | 15%    | 15%    |
|     | Water sports                       |       | 5%    |       | 7%    | 5%    | 3%  | 5%     | 4%     |
|     | Scuba                              |       | 4%    | 6%    | 7%    | 4%    |     | 5%     | 3%     |
|     | Visit friends/ Relatives           |       | 4%    | 12%   | 5%    | 3%    | 3%  | 3%     | 4%     |
|     | Price                              |       | 4%    |       | 3%    | 4%    | 3%  | 4%     | 3%     |
|     | Other                              |       | 3%    | 6%    | 4%    | 2%    | 3%  | 3%     | 2%     |
|     | Organized sports                   |       | 2%    |       | 4%    | 2%    | 1%  | 3%     | 1%     |
|     | Company Sponsored                  |       | 2%    |       | 4%    | 2%    | 2%  | 3%     | 1%     |
|     | Company/ Business Trip             |       | 2%    |       | 2%    | 2%    | 3%  | 2%     | 2%     |
|     | Honeymoon                          |       | 1%    | 6%    |       |       | 2%  | 1%     | 0%     |
|     | Married/ Attn wedding              |       | 0%    |       | 1%    | 0%    |     | 1%     |        |
|     | Total                              | Count | 600   | 17    | 135   | 327   | 117 | 303    | 297    |