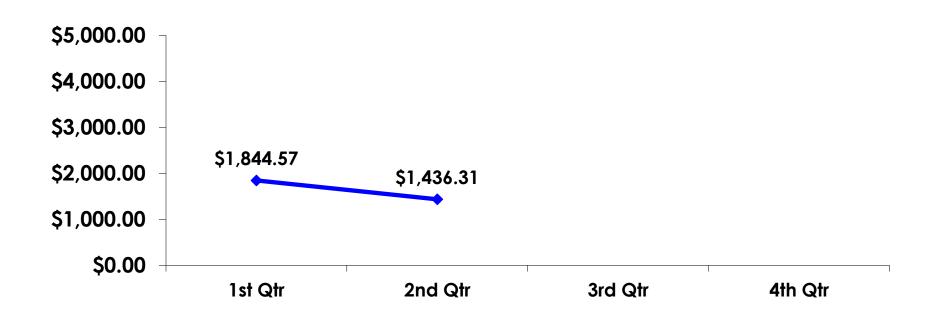

### **Prepaid Expenditures**

#### **Ruble 35.34 /US\$1**

- \$2,853.98 = overall mean average prepaid expense (for entire travel party size) by respondent
- \$0 = minimum (lowest amount recorded for the entire sample)
- \$11,177 = maximum (highest amount recorded for the entire sample)
- \$1,436.31 = overall mean average <u>per person</u> prepaid expenditures

# PREPAID EXPENDITURES Per Person

YTD=\$1,641.12

### PREPAID/ ON-ISLE **EXPENDITURES – Per Person**

Prepaid YTD = \$1,641.12 On-Isle YTD = \$1,396.91