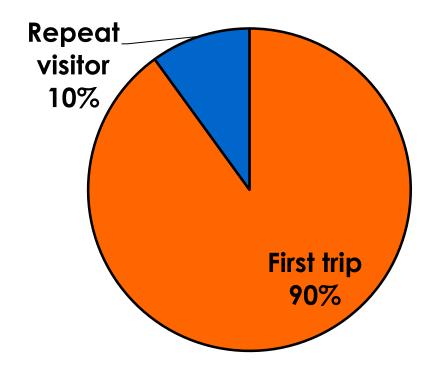

### **Prior Trips to Guam**

### PRIOR TRIPS TO GUAM

### Trips to Guam by Age & Gender

|        |        |            | TOTAL | TRIPS T | O GUAM |
|--------|--------|------------|-------|---------|--------|
|        |        |            | 1     | 1st     | Repeat |
| GENDER | Male   | Count      | 77    | 71      | 6      |
|        |        | Column N % | 51%   | 53%     | 40%    |
|        | Female | Count      | 73    | 64      | 9      |
|        |        | Column N % | 49%   | 47%     | 60%    |
|        | Total  | Count      | 150   | 135     | 15     |
| AGE    | 18-24  | Count      | 8     | 8       |        |
|        |        | Column N % | 5%    | 6%      |        |
|        | 25-34  | Count      | 41    | 38      | 3      |
|        |        | Column N % | 28%   | 28%     | 20%    |
|        | 35-49  | Count      | 59    | 51      | 8      |
|        |        | Column N % | 40%   | 38%     | 53%    |
|        | 50+    | Count      | 41    | 37      | 4      |
|        |        | Column N % | 28%   | 28%     | 27%    |
|        | Total  | Count      | 149   | 134     | 15     |