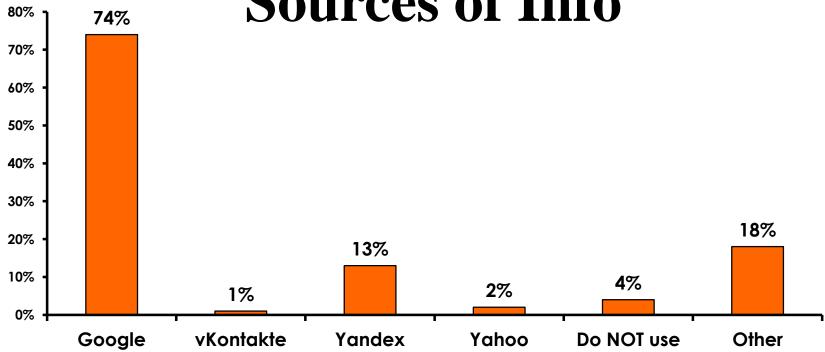

|



### **Night Tours Satisfaction**

| Quality of Night Tour        | Variety of Night Tour         |
|------------------------------|-------------------------------|
| Score of 6 to 7 = <b>50%</b> | Score of 6 to 7 = <b>43</b> % |
| Score of 4 to 5 = <b>39%</b> | Score of 4 to 5 = <b>45</b> % |
| Score 1 to 3 = <b>12%</b>    | Score 1 to 3 = <b>12</b> %    |
| MEAN = 5.21                  | MEAN = 5.07                   |



#### Satisfaction with Other Activities





## What would it take to make Guam more enjoyable for families?





### **On-Island Perceptions**







### **Transportation**

7pt Rating Scale 7=Strongly agree/ 1=Strongly disagree





## SECTION 5 PROMOTIONS



### **Internet- Guam Sources of Info**





## Internet- Things To Do Sources of Info





#### **Internet- GVB Sources**





### **Travel Motivation- Info Sources**





#### **Sources of Information Pre-arrival**





#### **Sources of Information Post-arrival**





## SECTION 6 OTHER ISSUES



## Concerns about travel outside of Russia - Overall





## Concerns about travel outside of Russia - By Age & Income

|     |                                    | TOTAL AGE |     |       |       |       | Q27 |          |                       |                         |                         |                         |                         |            |           |
|-----|------------------------------------|-----------|-----|-------|-------|-------|-----|----------|-----------------------|-------------------------|-------------------------|-------------------------|-----