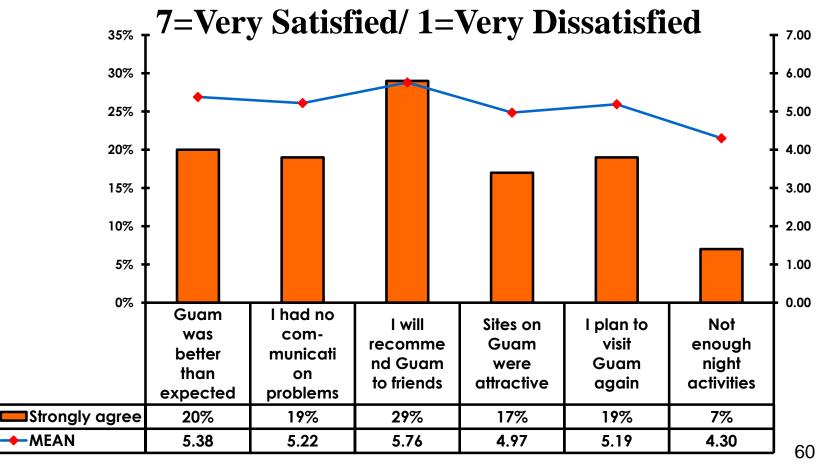

e of 6 to 7 = <b>40%</b>  |
| Score of 4 to 5 = <b>17%</b> | Score of 4 to 5 = <b>45</b> % |
| Score 1 to 3 = <b>5</b> %    | Score 1 to 3 = <b>16%</b>     |
| MEAN = 6.03                  | MEAN = 5.07                   |



### **Night Tours Satisfaction**

| Quality of Night Tour        | Variety of Night Tour         |
|------------------------------|-------------------------------|
| Score of 6 to 7 = <b>50%</b> | Score of 6 to 7 = <b>43</b> % |
| Score of 4 to 5 = <b>39%</b> | Score of 4 to 5 = <b>45</b> % |
| Score 1 to 3 = <b>12%</b>    | Score 1 to 3 = <b>12</b> %    |
| MEAN = 5.21                  | MEAN = 5.07                   |



#### Satisfaction with Other Activities





## What would it take to make Guam more enjoyable for families?





### **On-Island Perceptions**







### **Transportation**

7pt Rating Scale 7=Strongly agree/ 1=Strongly disagree





## SECTION 5 PROMOTIONS



### **Internet- Guam Sources of Info**





## Internet- Things To Do Sources of Info





#### **Internet- GVB Sources**





### **Travel Motivation- Info Sources**





#### **Sources of Information Pre-arrival**





#### **Sources of Information Post-arrival**





## SECTION 6 OTHER ISSUES



## Concerns about travel outside of Russia - Overall





## Concerns about travel outside of Russia - By Age & Income

|     |                                    | TOTAL AGE |     |       |       |       | Q27 |          |                       |                         |                         |                         |                         |            |           |
|-----|-