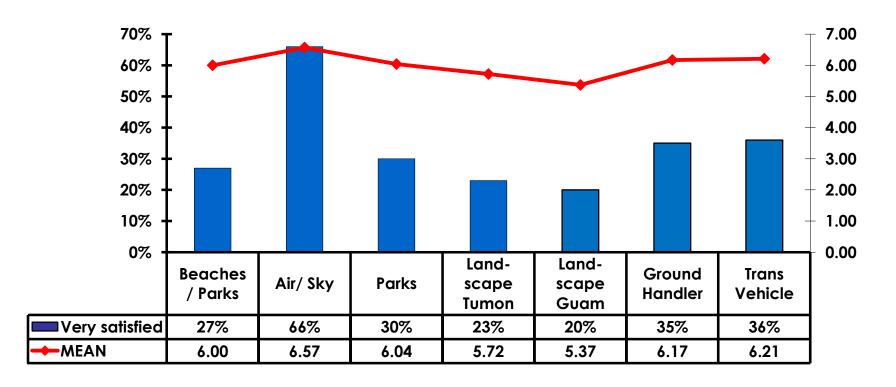

nts or drinking establishments outside a hotel | \$541.36   |
| Optional tours and activities                                             | \$252.13   |
| Gifts/souvenirs for yourself/companions                                   | \$711.97   |
| Gifts/ souvenirs for friends/family at home                               | \$280.87   |
| Local transportation                                                      | \$84.27    |
| Other expenses not covered                                                | \$82.47    |
| Average Total                                                             | \$2,138.61 |



### **Local Transportation**

n=64



Mean=\$84.27 per travel party



## SECTION 4 VISITOR SATISFACTION



### **Satisfaction Scores Overall**





#### Satisfaction Quality/ Cleanliness





### Quality of Accommodations





### **Quality of Dining Experience**





## Visits to Shopping Centers/Malls on Guam Top responses





### Satisfaction with Shopping

| Quality of Shopping           | Variety of Shopping           |
|-------------------------------|-------------------------------|
| Score of 6 to 7 = <b>53</b> % | Score of 6 to 7 = <b>53</b> % |
| Score of 4 to 5 = <b>44%</b>  | Score of 4 to 5 = <b>42</b> % |
| Score 1 to 3 = <b>3</b> %     | Score 1 to 3 = <b>6%</b>      |
| MEAN = 5.53                   | MEAN = 5.47                   |



### **Optional Tour Participation**

• Average number of tours participated in is 2.63





# Optional Tours Participation & Satisfaction





### **Day Tours Satisfaction**

| Quality of Day Tour          | Variety of Day To