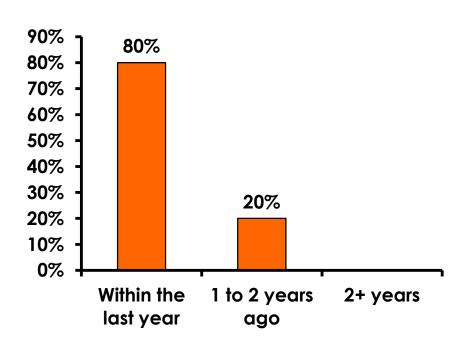

# Repeat Visitors Last Trip

n = 15

- The average repeat visitor has been to Guam 1.60 times.
- A majority of the repeat visitors have been to Guam within the last year.