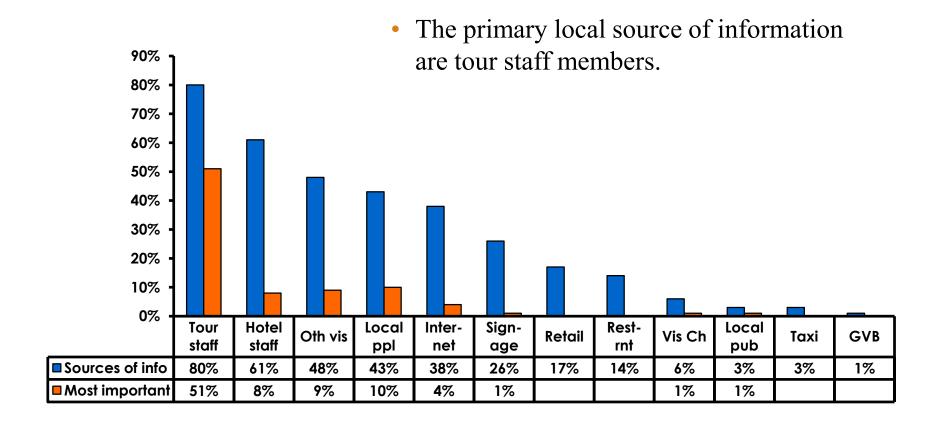

#### **Sources of Information Pre-arrival**

#### **Sources of Information Post-arrival**