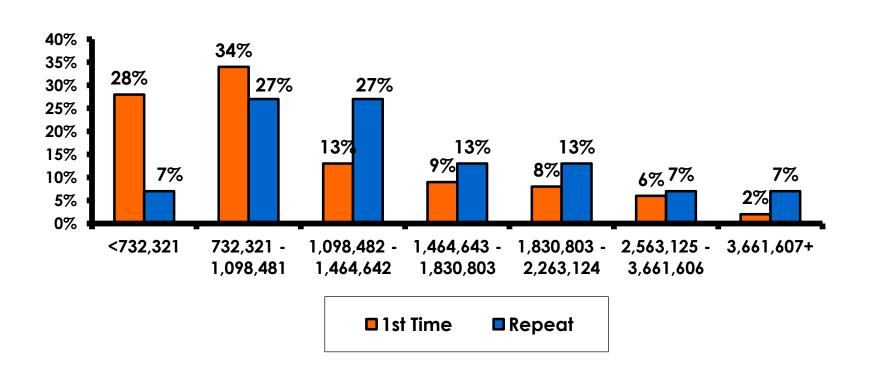

be 95% certain that their responses would not differ by +/- 8.00 percentage points.



### **OBJECTIVES**

- To monitor the effectiveness of the Russian seasonal campaigns in attracting Russian visitors, refresh certain baseline data, to better understand the nature, and economic value or impact of each of the targeted segments in the Russian marketing plan.
- Identify significant determinants of visitor satisfaction, expenditures and the desire to return to Guam.



# SECTION 1 PROFILE OF RESPONDENTS



### **Marital Status - Overall**



 Majority of Russian visitors are married.



### **MARITAL STATUS**





### Age - Overall



The average age of the respondents is 41.41 years of age.



### **AVERAGE - AGE**





### **Personal Income**





# Personal Income – 1st time vs. repeat





# Personal Income by Gender & Age

|     |                     |            | TOTAL | GEN  | DER    |       | AC    | ЭE    |     |
|-----|---------------------|------------|-------|------|--------|-------|-------|-------|-----|
|     |                     |            | -     | Male | Female | 18-24 | 25-34 | 35-49 | 50+ |
| Q27 | <732,321            | Count      | 38    | 15   | 23     | 3     | 17    | 9     | 9   |
|     |                     | Column N % | 26%   | 20%  | 32%    | 43%   | 41%   | 15%   | 23% |
|     | 732,321-1,098,481   | Count      | 49    | 25   | 24     | 2     | 15    | 23    | 9   |
|     |                     | Column N % | 33%   | 33%  | 33%    | 29%   | 37%   | 39%   | 23% |
|     | 1,098,482-1,464,642 | Count      | 21    | 9    | 12     |       | 6     |