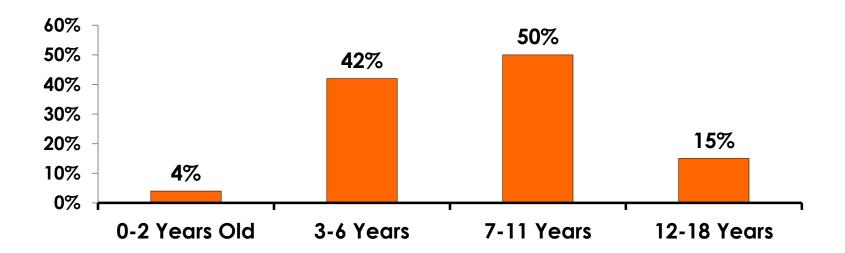

### **Number of Children Travel Party**

N=26 total respondents traveling with children.

(Of those N=26 respondents, there is a total of 29 children 18 years or younger)