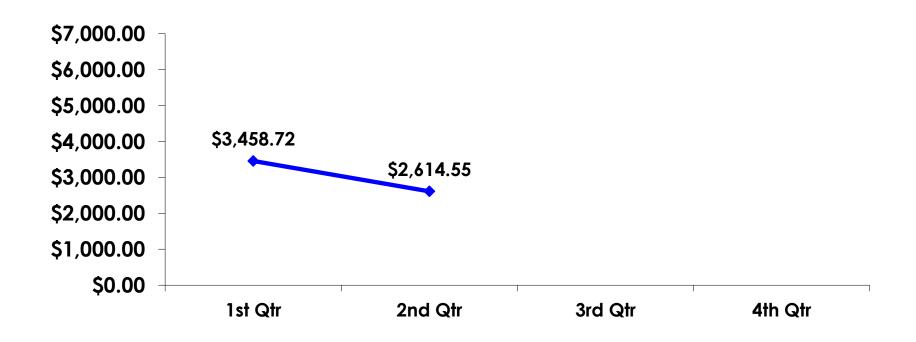

## Total Expenditures Per Person (Prepaid & On-Island)

- \$2,614.55 = overall average
- \$0 = Minimum (lowest amount recorded for the entire sample)
- \$10,392 = Maximum (highest amount recorded for the entire sample)