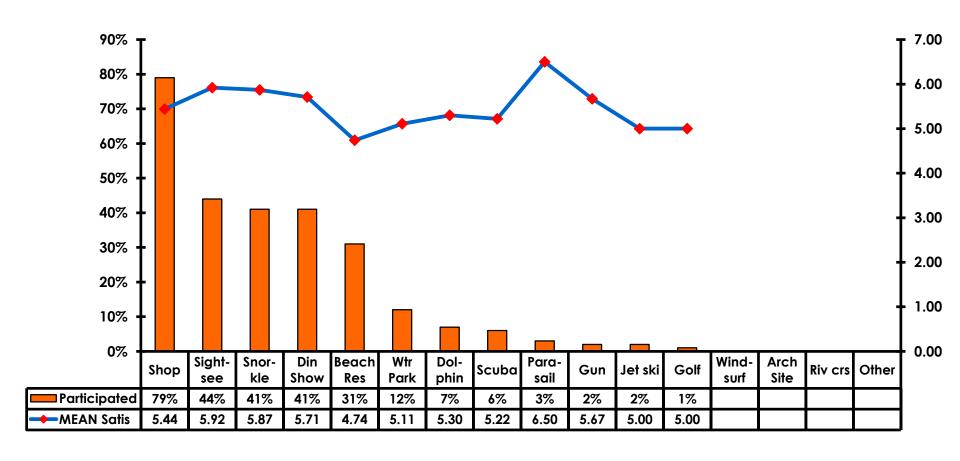

### **Optional Tour Participation**

• Average number of tours participated in is 2.63

# Optional Tours Participation & Satisfaction