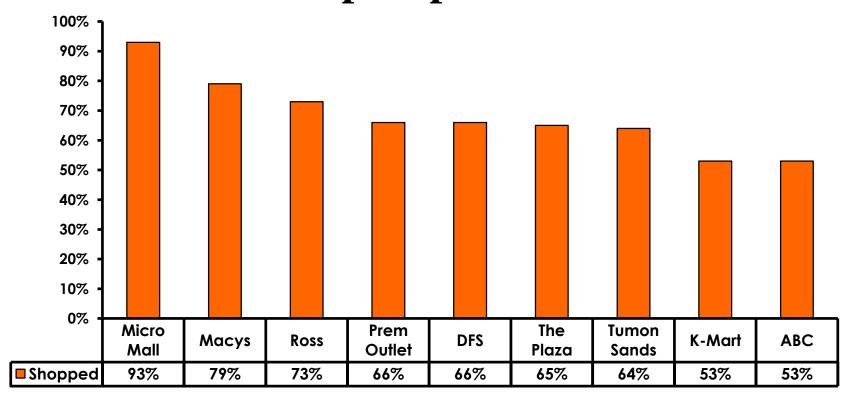

\$252.13   |
| Gifts/souvenirs for yourself/companions                                   | \$711.97   |
| Gifts/ souvenirs for friends/family at home                               | \$280.87   |
| Local transportation                                                      | \$84.27    |
| Other expenses not covered                                                | \$82.47    |
| Average Total                                                             | \$2,138.61 |



### **Local Transportation**

n=64



Mean=\$84.27 per travel party



## SECTION 4 VISITOR SATISFACTION



### **Satisfaction Scores Overall**





#### Satisfaction Quality/ Cleanliness





### Quality of Accommodations





### **Quality of Dining Experience**





## Visits to Shopping Centers/Malls on Guam Top responses





### Satisfaction with Shopping

| Quality of Shopping           | Variety of Shopping           |
|-------------------------------|-------------------------------|
| Score of 6 to 7 = <b>53</b> % | Score of 6 to 7 = <b>53</b> % |
| Score of 4 to 5 = <b>44%</b>  | Score of 4 to 5 = <b>42</b> % |
| Score 1 to 3 = <b>3</b> %     | Score 1 to 3 = <b>6%</b>      |
| MEAN = 5.53                   | MEAN = 5.47                   |



### **Optional Tour Participation**

• Average number of tours participated in is 2.63





# Optional Tours Participation & Satisfaction





### **Day Tours Satisfaction**

| Quality of Day Tour          | Variety of Day Tour           |
|------------------------------|-------------------------------|
| Score of 6 to 7 = <b>77%</b> | Score of 6 to 7 = <b>40%</b