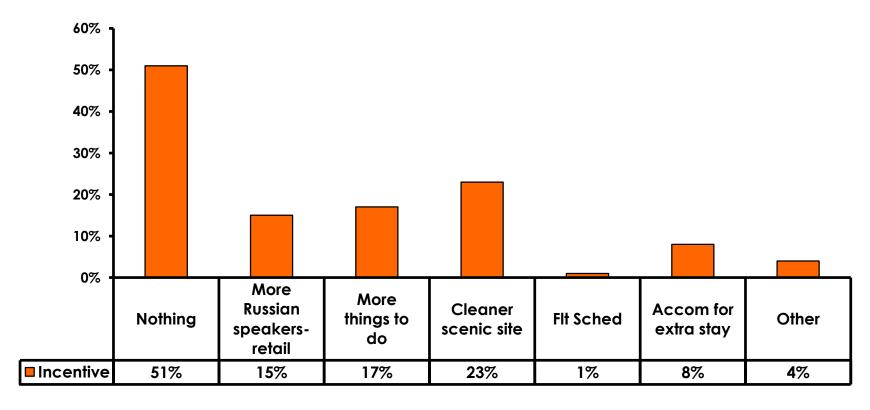

| Score of 6 to 7 = <b>77%</b> | Score of 6 to 7 = <b>40%</b>  |
| Score of 4 to 5 = <b>17%</b> | Score of 4 to 5 = <b>45</b> % |
| Score 1 to 3 = <b>5</b> %    | Score 1 to 3 = <b>16%</b>     |
| MEAN = 6.03                  | MEAN = 5.07                   |



### **Night Tours Satisfaction**

| Quality of Night Tour        | Variety of Night Tour         |
|------------------------------|-------------------------------|
| Score of 6 to 7 = <b>50%</b> | Score of 6 to 7 = <b>43</b> % |
| Score of 4 to 5 = <b>39%</b> | Score of 4 to 5 = <b>45</b> % |
| Score 1 to 3 = <b>12%</b>    | Score 1 to 3 = <b>12</b> %    |
| MEAN = 5.21                  | MEAN = 5.07                   |



#### Satisfaction with Other Activities





## What would it take to make Guam more enjoyable for families?





### **On-Island Perceptions**







### **Transportation**

7pt Rating Scale 7=Strongly agree/ 1=Strongly disagree





## SECTION 5 PROMOTIONS



### **Internet- Guam Sources of Info**





## Internet- Things To Do Sources of Info





#### **Internet- GVB Sources**





### **Travel Motivation- Info Sources**





#### **Sources of Information Pre-arrival**





#### **Sources of Information Post-arrival**





## SECTION 6 OTHER ISSUES



## Concerns about travel outside of Russia - Overall





## Concerns about travel outside of Russia - By Age & Income

|     |                                    | TOTAL AGE |     |       |       |       | Q27 |          |                       |                         |                         |                         |