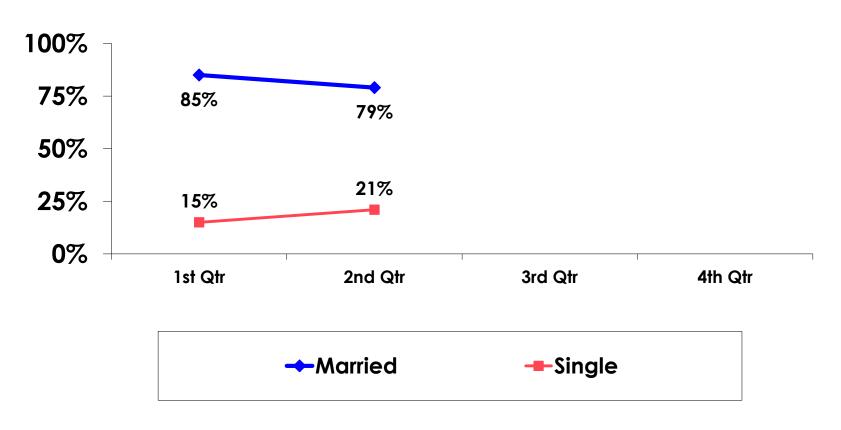

### **Marital Status - Overall**

 Majority of Russian visitors are married.

### **MARITAL STATUS**