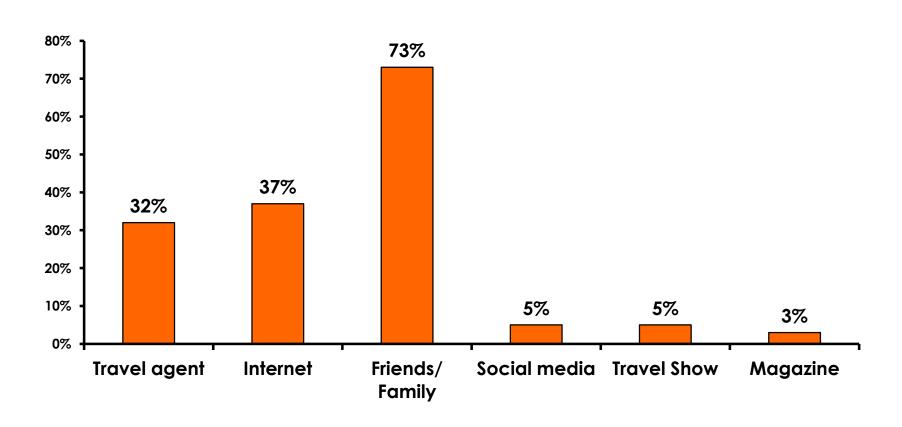

### **Travel Motivation- Info Sources**

#### **Sources of Information Pre-arrival**