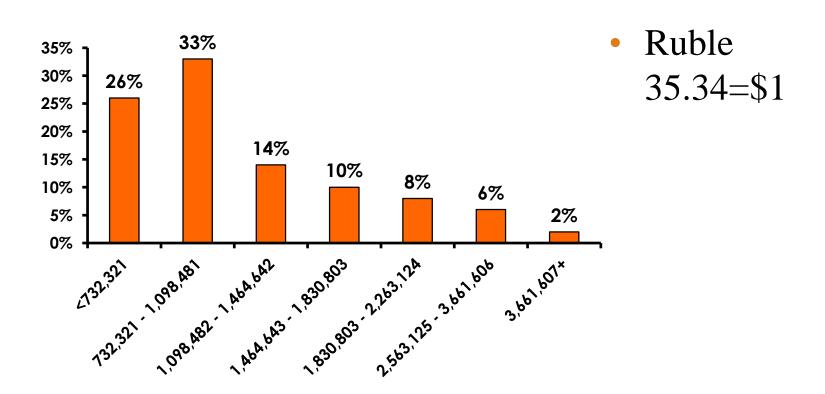

### **Personal Income**

#### **Ruble 35.34 /US\$1**

- \$2,853.98 = overall mean average prepaid expense (for entire travel party size) by respondent
- \$0 = minimum (lowest amount recorded for the entire sample)
- \$11,177 = maximum (highest amount recorded for the entire sample)
- \$1,436.31 = overall mean average <u>per person</u> prepaid expenditures