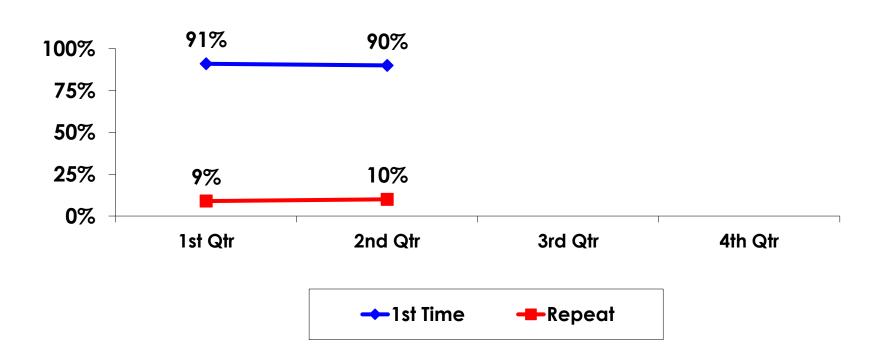

### **Prior Trips to Guam**

### PRIOR TRIPS TO GUAM

### Trips to Guam by Age & Gender

|        |        |            | TOTAL | TRIPS T | O GUAM |
|--------|--------|------------|-------|---------|--------|
|        |        |            | 1     | 1st     | Repeat |
| GENDER | Male   | Count      | 77    | 71      | 6      |
|        |        | Column N % | 51%   | 53%     | 40%    |
|        | Female | Count      | 73    | 64      | 9      |
|        |        | Column N % | 49%   | 47%     | 60%    |
|        | Total  | Count      | 150   | 135     | 15     |
| AGE    | 18-24  | Count      | 8     | 8       |        |
|        |        | Column N % | 5%    | 6%      |        |
|        | 25-34  | Count      | 41    | 38      | 3      |
|        |        | Column N % | 28%   | 28%     | 20%    |
|        | 35-49  | Count      | 59    | 51      | 8      |
|        |        | Column N % | 40%   | 38%     | 53%    |
|        | 50+    | Count      | 41    | 37      | 4      |
|        |        | Column N % | 28%   | 28%     | 27%    |
|        | Total  | Count      | 149   | 134     | 15     |