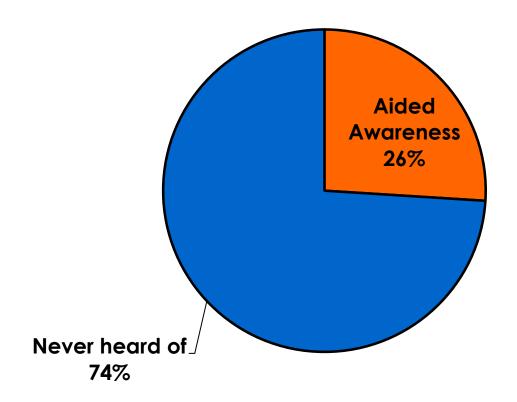

|            |           |
|     | Should spend at home               |           | 2%  |       | 2%    | 2%    | 2%  |          | 6%                    |                         |                         |                         |                         |            |           |
|     | Total C                            | Count     | 150 | 8     | 41    | 59    | 41  | 38       | 49                    | 21                      | 14                      | 12                      | 9                       | 3          | 1         |



### **Activities/ Attractions- Appeal**





## Security Screening/Immigration Process at Guam International Airport





### Airport Arrival Experience

#### 7pt Rating Scale 7=Strongly Agree/ 1=Strongly Disagree





### **Shop Guam Festival**





### **Shop Guam Festival - Impact** n=39