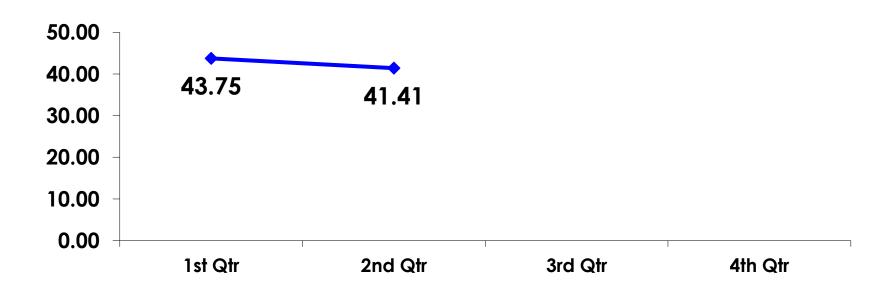

### Age - Overall

The average age of the respondents is 41.41 years of age.

### **AVERAGE - AGE**