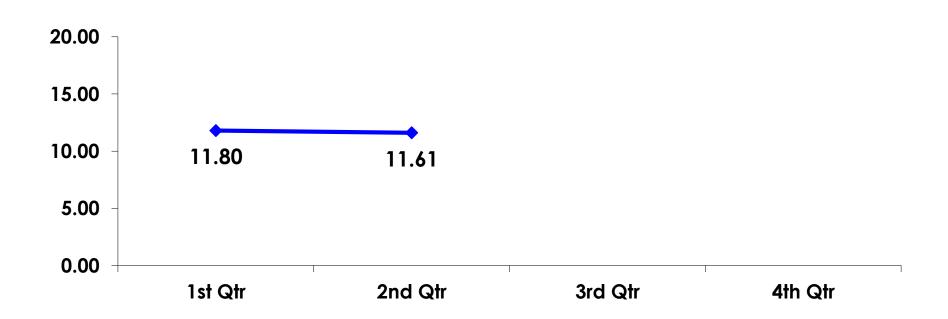

### **Average Number Overnight Trips**

(2009-2014) (2 nights or more)

#### Average length of stay: 11.61 days

|    |                             |       | TOTAL |          |                       |                         | Q27                     | 7                       |                         |            |           |
|----|-----------------------------|-------|-------|----------|-----------------------|-------------------------|-------------------------|-------------------------|-------------------------|------------|-----------|
|    |                             |       | -     | <732,321 | 732,321-<br>1,098,481 | 1,098,482-<br>1,464,642 | 1,464,643-<br>1,830,803 | 1,830,803-<br>2,263,124 | 2,563,125-<br>3,661,606 | 3,661,607+ | No Income |
| Q9 | Bayview Hotel               |       | 21%   | 24%      | 27%                   |                         | 29%                     | 17%                     | 11%                     |            | 100%      |
|    | Fiesta Resort Guam          |       | 12%   | 16%      | 13%                   | 5%                      | 7%                      | 8%                      | 33%                     |            |           |
|    | Onward Beach Resort         |       | 7%    | 3%       | 8%                    | 5%                      | 7%                      | 8%                      | 22%                     |            |           |
|    | Tumon Bay Capital Hotel     |       | 7%    | 11%      | 8%                    | 5%                      | 7%                      |                         |                         |            |           |
|    | Hilton Guam Resort          |       | 7%    |          | 2%                    | 19%                     | 7%                      | 17%                     | 11%                     | 50%        |           |
|    | Guam Reef & Olive Spa       |       | 7%    | 11%      | 2%                    | 19%                     |                         | 8%                      |                         |            |           |
|    | Verona Resort & Spa         |       | 5%    | 5%       | 8%                    |                         |                         | 8%                      |                         |            |           |
|    | Oceanview Hotel             |       | 5%    | 5%       | 6%                    | 5%                      |                         | 8%                      |                         |            |           |
|    | Hotel Nikko Guam            |       | 5%    | 3%       | 4%                    | 14%                     | 7%                      |                         |                         |            |           |
|    | Hyatt Regency Guam          |       | 5%    | 3%       | 6%                    |                         | 7%                      | 17%                     |                         |            |           |
|    | Westin Resort Guam          |       | 3%    | 3%       | 4%                    | 5%                      |                         |                         |                         |            |           |
|    | Outrigger Guam Resort       |       | 3%    |          | 4%                    |                         | 14%                     |                         |                         |            |           |
|    | Holiday Resort Guam         |       | 3%    | 8%       |                       | 5%                      |                         |                         |                         |            |           |
|    | Hotel Santa Fe              |       | 2%    | 3%       |                       | 5%                      |                         | 8%                      |                         |            |           |
|    | Sheraton Laguna Guam        |       | 2%    |          |                       | 5%                      | 7%                      |                         | 11%                     |            |           |
|    | Condo                       |       | 1%    | 5%       |                       |                         |                         |                         |                         |            |           |
|    | Royal Orchid Guam           |       | 1%    |          | 2%                    | 5%                      |                         |                         |                         |            |           |
|    | Guam Marriott Resort        |       | 1%    |          |                       |                         |                         |                         | 11%                     | 50%        |           |
|    | PIC Club                    |       | 1%    |          | 2%                    | 5%                      |                         |                         |                         |            |           |
|    | Home stay/ friend/ relative |       | 1%    | 3%       |                       |                         |                         |                         |                         |            |           |
|    | Apartment                   |       | 1%    |          |                       |                         | 7%                      |                         |                         |            |           |
|    | Pacific Bay Hotel           |       | 1%    |          | 2%                    |                         |                         |                         |                         |            |           |
|    | Total                       | Count | 148   | 38       | 48                    | 21                      | 14                      | 12                      | 9                       | 2          | 1         |