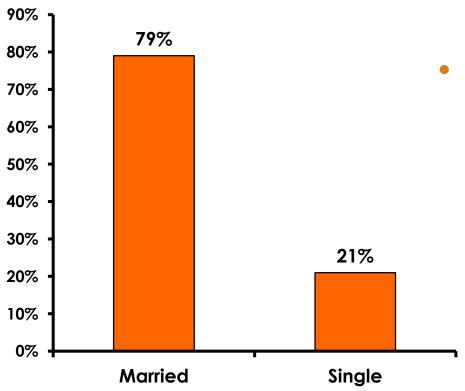

### **Marital Status - Overall**

 Majority of Russian visitors are married.

### **MARITAL STATUS**