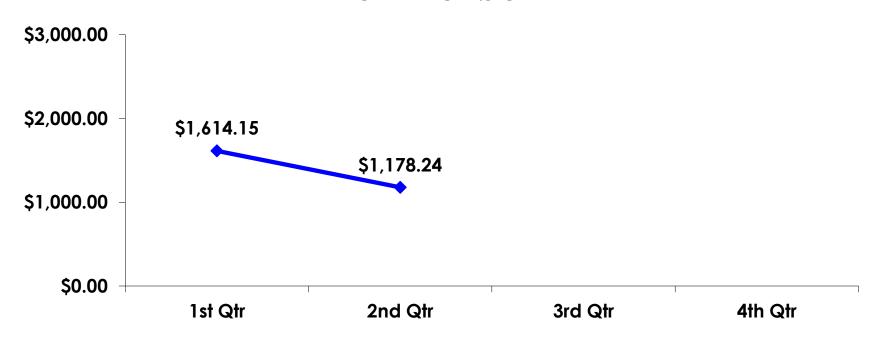

### **On-Island Expenditures**

- \$2,138.61 = overall mean average on-island expense (for entire travel party size) by respondent
- \$0 = Minimum (lowest amount recorded for the entire sample)
- \$20,000 = Maximum (highest amount recorded for the entire sample)
- \$1,178.24 = overall mean average <u>per person</u> onisland expenditure