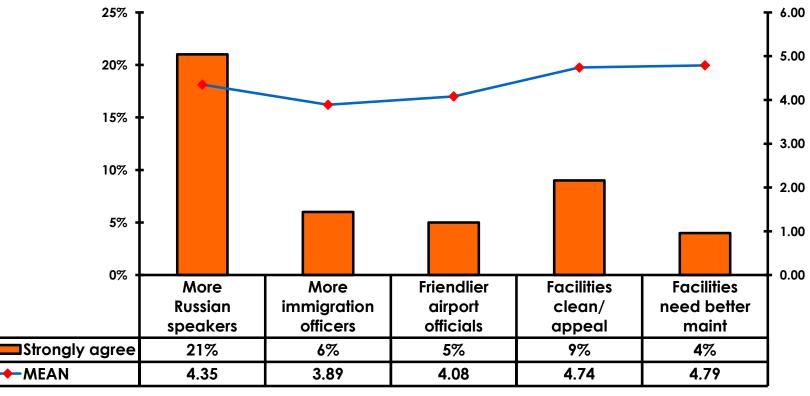

|                         |            |           |
|     | Should spend at home               |           | 2%  |       | 2%    | 2%    | 2%  |          | 6%                    |                         |                         |                         |                         |            |           |
|     | Total C                            | Count     | 150 | 8     | 41    | 59    | 41  | 38       | 49                    | 21                      | 14                      | 12                      | 9                       | 3          | 1         |



### **Activities/ Attractions- Appeal**





## Security Screening/Immigration Process at Guam International Airport





### Airport Arrival Experience

#### 7pt Rating Scale 7=Strongly Agree/ 1=Strongly Disagree





### **Shop Guam Festival**





### **Shop Guam Festival - Impact** n=39