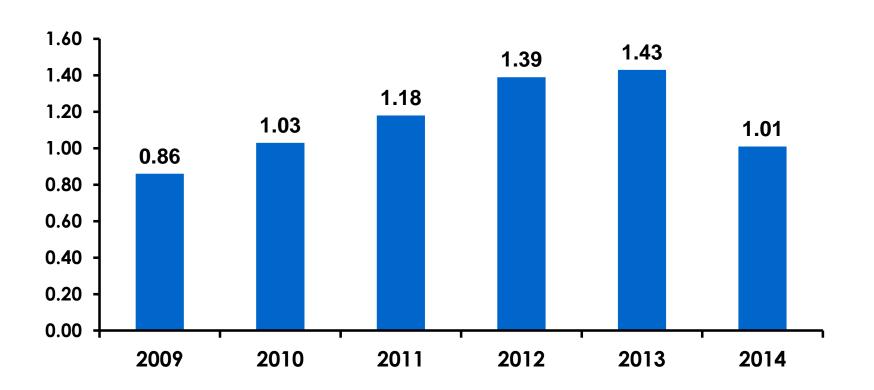

15     |
| AGE    | 18-24  | Count      | 8     | 8       |        |
|        |        | Column N % | 5%    | 6%      |        |
|        | 25-34  | Count      | 41    | 38      | 3      |
|        |        | Column N % | 28%   | 28%     | 20%    |
|        | 35-49  | Count      | 59    | 51      | 8      |
|        |        | Column N % | 40%   | 38%     | 53%    |
|        | 50+    | Count      | 41    | 37      | 4      |
|        |        | Column N % | 28%   | 28%     | 27%    |
|        | Total  | Count      | 149   | 134     | 15     |



# Repeat Visitors Last Trip

n = 15



- The average repeat visitor has been to Guam 1.60 times.
- A majority of the repeat visitors have been to Guam within the last year.



### **Average Number Overnight Trips**

(2009-2014) (2 nights or more)





### Length of Stay





### **AVG LENGTH OF STAY**





### Occupation by Income

|     |                              |       | TOTAL |          | Q27       |            |            |            |            |            |           |
|-----|------------------------------|-------|-------|----------|-----------|------------|------------|------------|------------|------------|-----------|
|     |                              |       | TOTAL |          | 732,321-  | 1,098,482- | 1,464,643- | 1,830,803- | 2,563,125- |            |           |
|     |                              |       | -     | <732,321 | 1,098,481 | 1,464,642  | 1,830,803  | 2,263,124  | 3,661,606  | 3,661,607+ | No Income |
| Q26 | Self-employed                |       | 25%   | 5%       | 6%        | 29%        | 50%