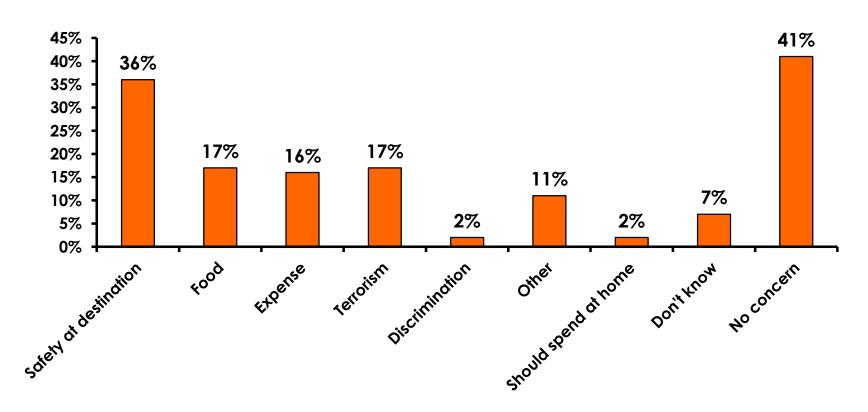

## Concerns about travel outside of Russia - Overall

## Concerns about travel outside of Russia - By Age & Income

|     |                                    | TOTAL AGE |     |       |       |       | Q27 |          |                       |                         |                         |                         |                         |            |           |
|-----|------------------------------------|-----------|-----|-------|-------|-------|-----|----------|-----------------------|-------------------------|-------------------------|-------------------------|-------------------------|------------|-----------|
|     |                                    |           | -   | 18-24 | 25-34 | 35-49 | 50+ | <732,321 | 732,321-<br>1,098,481 | 1,098,482-<br>1,464,642 | 1,464,643-<br>1,830,803 | 1,830,803-<br>2,263,124 | 2,563,125-<br>3,661,606 | 3,661,607+ | No Income |
| Q21 | No concerns                        |           | 41% | 63%   | 37%   | 34%   | 51% | 42%      | 39%                   | 24%                     | 64%                     | 42%                     | 44%                     | 67%        |           |
|     | Safety                             |           | 36% | 25%   | 41%   | 44%   | 22% | 42%      | 31%                   | 38%                     | 29%                     | 33%                     | 44%                     | 33%        | 100%      |
|     | Food                               |           | 17% | 13%   | 20%   | 15%   | 20% | 26%      | 12%                   | 19%                     | 14%                     | 17%                     | 11%                     |            |           |
|     | Terrorism                          |           | 17% | 13%   | 17%   | 24%   | 7%  | 21%      | 14%                   | 19%                     | 14%                     | 17%                     | 11%                     |            | 100%      |
|     | Expense                            |           | 16% | 25%   | 27%   | 17%   | 2%  | 21%      | 20%                   | 10%                     | 14%                     | 8%                      | 11%                     |            |           |
|     | Other                              |           | 11% |       | 10%   | 12%   | 12% | 5%       | 16%                   | 5%                      | 7%                      | 8%                      | 33%                     |            |           |
|     | Don't know                         |           | 7%  |       | 7%    | 7%    | 10% | 8%       | 10%                   | 14%                     |                         |                         |                         |            |           |
|     | Discrimination against<br>Russians |           | 2%  |       |       |       | 7%  |          | 2%                    | 10%                     |                         |                         |                         |            |           |
|     | Should spend at home               |           | 2%  |       | 2%    | 2%    | 2%  |          | 6%                    |                         |                         |                         |                         |            |           |
|     | Total C                            | Count     | 150 | 8     | 41    | 59    | 41  | 38       | 49                    | 21                      | 14                      | 12                      | 9                       | 3          | 1         |