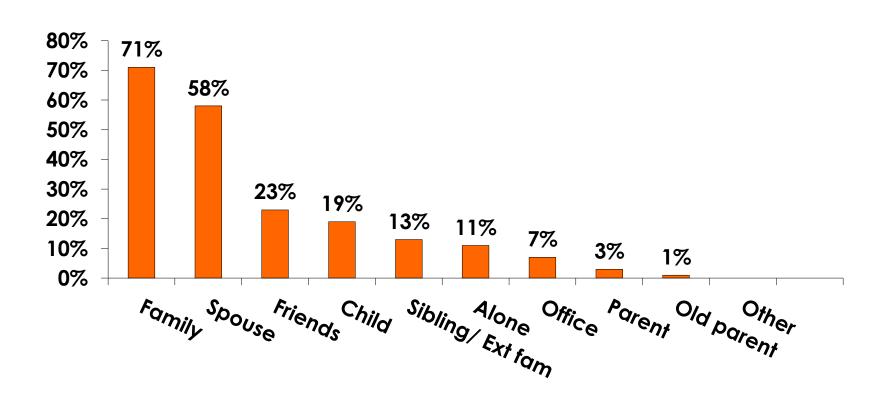

| 1,830,803-2,263,124 | Count      | 12    | 8    | 4      |       | 1     | 4     | 6   |
|     |                     | Column N % | 8%    | 11%  | 6%     |       | 2%    | 7%    | 15% |
|     | 2,563,125-3,661,606 | Count      | 9     | 9    |        |       | 1     | 7     | 1   |
|     |                     | Column N % | 6%    | 12%  |        |       | 2%    | 12%   | 3%  |
|     | 3,661,607+          | Count      | 3     | 2    | 1      |       |       | 3     |     |
|     |                     | Column N % | 2%    | 3%   | 1%     |       |       | 5%    |     |
|     | No Income           | Count      | 1     |      | 1      | 1     |       |       |     |
|     |                     | Column N % | 1%    |      | 1%     | 14%   |       |       |     |



### **Travel Companions**





### **Number of Children Travel Party**

N=26 total respondents traveling with children.

(Of those N=26 respondents, there is a total of 29 children 18 years or younger)





### **Prior Trips to Guam**





### PRIOR TRIPS TO GUAM





### Trips to Guam by Age & Gender

|        |        |            | TOTAL | TRIPS T | O GUAM |
|--------|--------|------------|-------|---------|--------|
|        |        |            | 1     | 1st     | Repeat |
| GENDER | Male   | Count      | 77    | 71      | 6      |
|        |        | Column N % | 51%   | 53%     | 40%    |
|        | Female | Count      | 73    | 64      | 9      |
|        |        | Column N % | 49%   | 47%     | 60%    |
|        | Total  | Count      | 150   | 135     | 15     |
| AGE    | 18-24  | Count      | 8     | 8