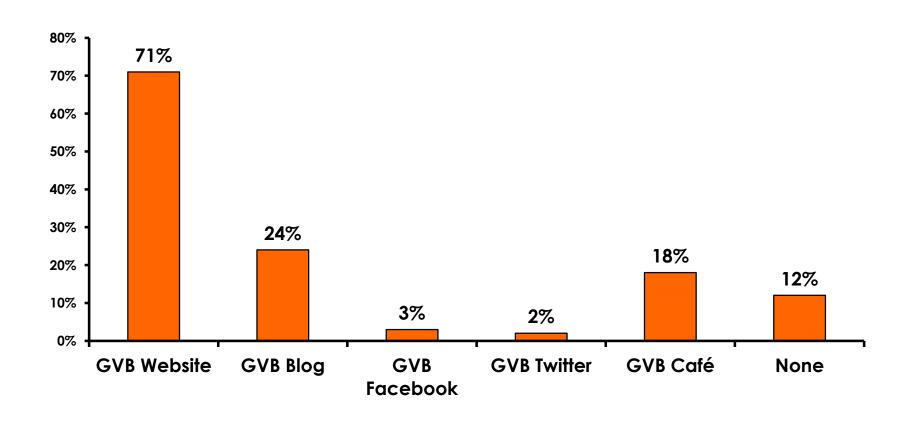

Tours Satisfaction**

| Quality of Night Tour        | Variety of Night Tour         |
|------------------------------|-------------------------------|
| Score of 6 to 7 = <b>50%</b> | Score of 6 to 7 = <b>43</b> % |
| Score of 4 to 5 = <b>39%</b> | Score of 4 to 5 = <b>45</b> % |
| Score 1 to 3 = <b>12%</b>    | Score 1 to 3 = <b>12</b> %    |
| MEAN = 5.21                  | MEAN = 5.07                   |



#### Satisfaction with Other Activities





## What would it take to make Guam more enjoyable for families?





### **On-Island Perceptions**







### **Transportation**

7pt Rating Scale 7=Strongly agree/ 1=Strongly disagree





## SECTION 5 PROMOTIONS



### **Internet- Guam Sources of Info**





## Internet- Things To Do Sources of Info





#### **Internet- GVB Sources**





### **Travel Motivation- Info Sources**





#### **Sources of Information Pre-arrival**





#### **Sources of Information Post-arrival**





## SECTION 6 OTHER ISSUES



## Concerns about travel outside of Russia - Overall





## Concerns about travel outside of Russia - By Age & Income

|     |                                    | TOTAL AGE |     |       |       |       | Q27 |          |                       |                         |                         |                         |                         |            |           |
|-----|------------------------------------|-----------|-----|-------|-------|-------|-----|----------|-----------------------|-------------------------|-------------------------|-------------------------|-------------------------|------------|--