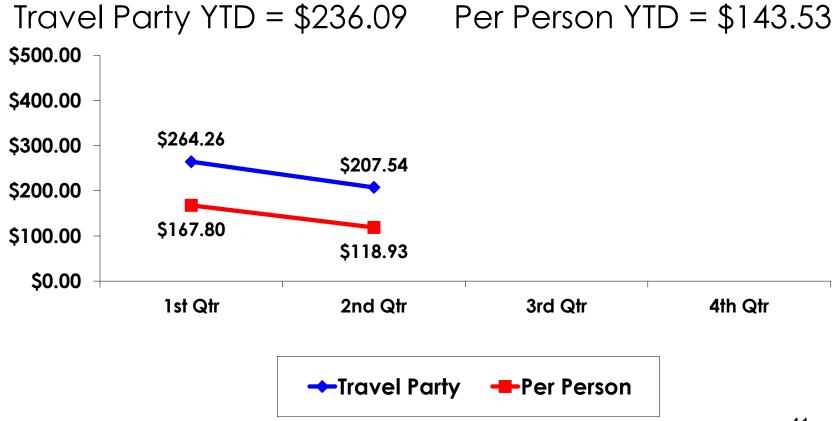

#### **Ruble 35.34 /US\$1**

- \$2,853.98 = overall mean average prepaid expense (for entire travel party size) by respondent
- \$0 = minimum (lowest amount recorded for the entire sample)
- \$11,177 = maximum (highest amount recorded for the entire sample)
- \$1,436.31 = overall mean average <u>per person</u> prepaid expenditures

### **On-Island Expenditures**

- \$2,138.61 = overall mean average on-island expense (for entire travel party size) by respondent
- \$0 = Minimum (lowest amount recorded for the entire sample)
- \$20,000 = Maximum (highest amount recorded for the entire sample)
- \$1,178.24 = overall mean average <u>per person</u> onisland expenditure