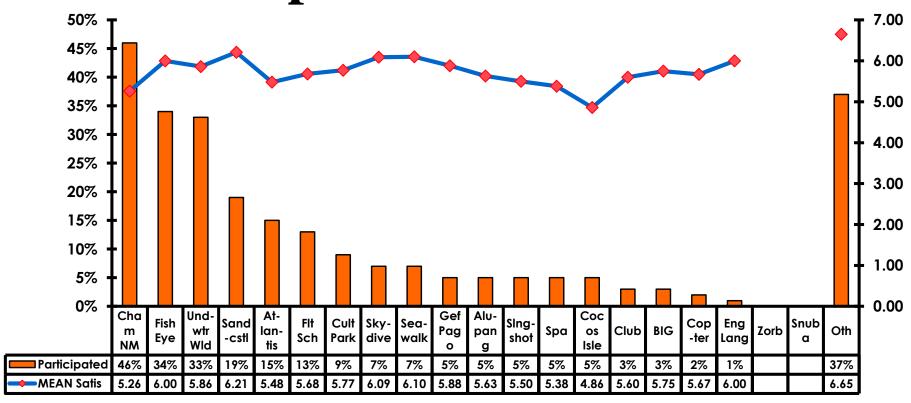

# Optional Tours Participation & Satisfaction

### **Activities/ Attractions- Appeal**