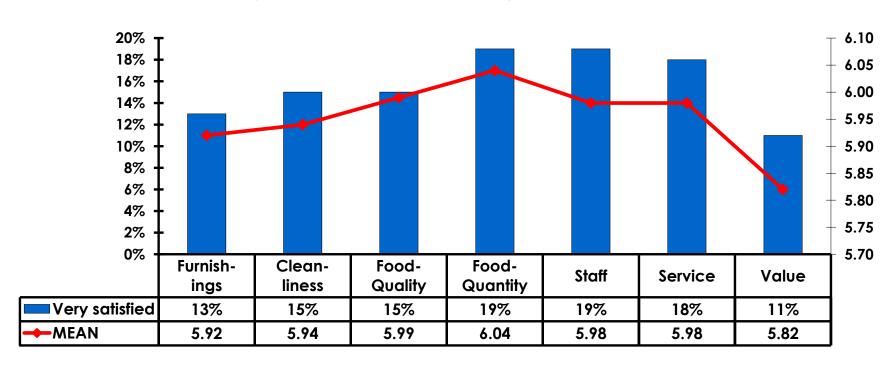

### **Satisfaction Scores Overall**

#### Satisfaction Quality/ Cleanliness

### Quality of Accommodations

### **Quality of Dining Experience**