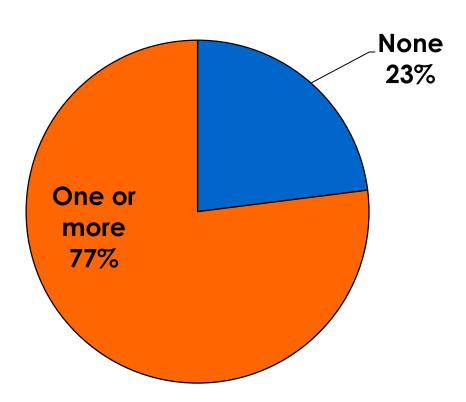

### **Optional Tour Participation**

• Average number of tours participated in is 2.63