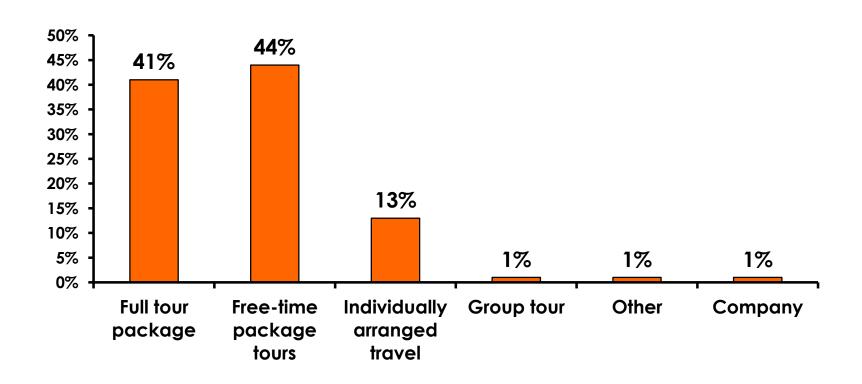

| 1%    |          | 2%        | 5%         |            |            |            |            |           |
|     | Freelancer                   |       | 1%    | 3%       |           |            |            |            |            |            |           |
|     | Skilled worker               |       | 1%    | 3%       |           |            |            |            |            |            |           |
|     | Company: Salesperson         |       | 1%    |          | 2%        |            |            |            |            |            |           |
|     | Total                        | Count | 150   | 38       | 49        | 21         | 14         | 12         | 9          | 3          | 1         |



# SECTION 2 TRAVEL PLANNING



### **Travel Planning - Overall**





### **Accommodation by Income**

#### Average length of stay: 11.61 days

|    |                             |       | TOTAL |          |                       |                         | Q27                     | 7                       |                         |            |           |
|----|-----------------------------|-------|-------|----------|-----------------------|-------------------------|-------------------------|-------------------------|-------------------------|------------|-----------|
|    |                             |       | -     | <732,321 | 732,321-<br>1,098,481 | 1,098,482-<br>1,464,642 | 1,464,643-<br>1,830,803 | 1,830,803-<br>2,263,124 | 2,563,125-<br>3,661,606 | 3,661,607+ | No Income |
| Q9 | Bayview Hotel               |       | 21%   | 24%      | 27%