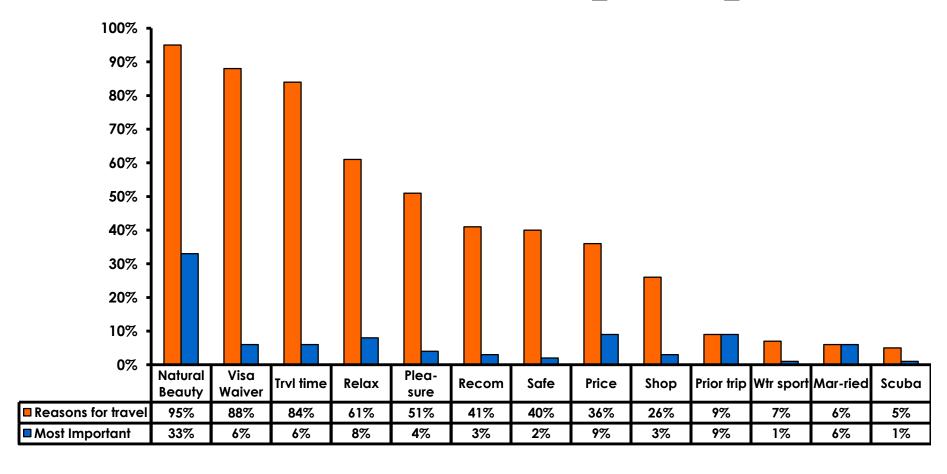

### **Travel Motivation - Top Responses**

# **Most Important Reason for Choosing Guam**

- Guam's natural beauty/ beaches,
- Price and
- Prior trip
   are the primary reasons for visiting during this period.

## Motivation by Age & Gender

|     |                                    |       | TOTAL |       | AG    |       | GENDER |      |        |
|-----|------------------------------------|-------|-------|-------|-------|-------|--------|------|--------|
|     |                                    |       | -     | 18-24 | 25-34 | 35-49 | 50+    | Male | Female |
| Q5A | Natural beauty                     |       | 95%   | 88%   | 93%   | 95%   | 98%    | 92%  | 97%    |
|     | No Visa required                   |       | 88%   | 63%   | 90%   | 90%   | 90%    | 91%  | 85%    |
|     | Short travel time                  |       | 84%   | 50%   | 80%   | 90%   | 88%    | 88%  | 79%    |
|     | Relax                              |       | 61%   | 50%   | 61%   | 63%   | 63%    | 60%  | 63%    |
|     | Pleasure                           |       | 51%   | 25%   | 46%   | 54%   | 56%    | 52%  | 49%    |
|     | Recomm- friend/family/trvl<br>agnt |       | 41%   | 50%   | 39%   | 46%   | 37%    | 38%  | 45%    |
|     | Safe                               |       | 40%   | 38%   | 39%   | 42%   | 39%    | 32%  | 48%    |
|     | Price                              |       | 36%   | 38%   | 56%   | 31%   | 24%    | 29%  | 44%    |
|     | Shopping                           |       | 26%   | 25%   | 29%   | 29%   | 17%    | 18%  | 34%    |
|     | Previous trip                      |       | 9%    |       | 7%    | 12%   | 10%    | 8%   | 11%    |
|     | Water sports                       |       | 7%    | 38%   | 10%   | 3%    | 2%     | 8%   | 5%     |
|     | Married/ Attn wedding              |       | 6%    | 13%   | 2%    | 10%   | 2%     | 12%  |        |
|     | Scuba                              |       | 5%    | 25%   | 7%    | 2%    | 5%     | 4%   | 7%     |
|     | Other                              |       | 4%    | 13%   | 5%    | 2%    | 5%     | 1%   | 7%     |
|     | Company/ Business Trip             |       | 4%    |       | 7%    | 2%    | 2%     | 5%   | 3%     |
|     | Visit friends/ Relatives           |       | 3%    | 13%   | 2%    | 2%    | 5%     | 3%   | 4%     |
|     | Honeymoon                          |       | 1%    | 13%   |       | 2%    |        | 3%   |        |
|     | Company Sponsored                  |       | 1%    | 13%   |       | 2%    |        |      | 3%     |
|     | Organized sports                   |       | 1%    |       |       | 2%    |        |      | 1%     |
|     | Total                              | Count | 150   | 8     | 41    | 59    | 41     | 77   | 73     |