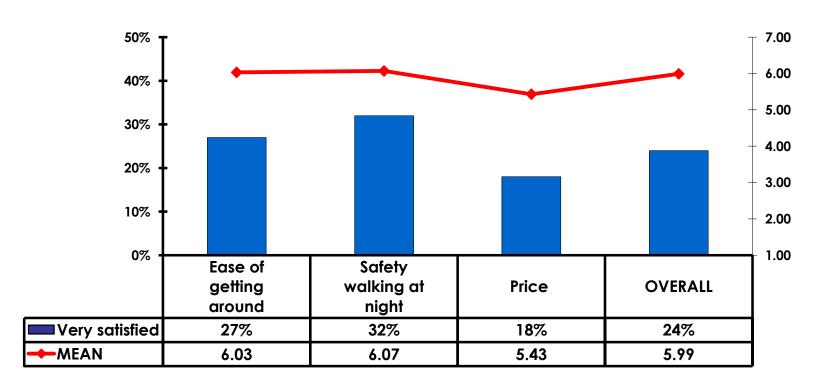

| \$77.05    |
| Food & beverage at restaurants or drinking establishments outside a hotel | \$541.36   |
| Optional tours and activities                                             | \$252.13   |
| Gifts/souvenirs for yourself/companions                                   | \$711.97   |
| Gifts/ souvenirs for friends/family at home                               | \$280.87   |
| Local transportation                                                      | \$84.27    |
| Other expenses not covered                                                | \$82.47    |
| Average Total                                                             | \$2,138.61 |



### **Local Transportation**

n=64



Mean=\$84.27 per travel party



## SECTION 4 VISITOR SATISFACTION



### **Satisfaction Scores Overall**





#### Satisfaction Quality/ Cleanliness





### Quality of Accommodations





### **Quality of Dining Experience**





## Visits to Shopping Centers/Malls on Guam Top responses





### Satisfaction with Shopping

| Quality of Shopping           | Variety of Shopping           |
|-------------------------------|-------------------------------|
| Score of 6 to 7 = <b>53</b> % | Score of 6 to 7 = <b>53</b> % |
| Score of 4 to 5 = <b>44%</b>  | Score of 4 to 5 = <b>42</b> % |
| Score 1 to 3 = <b>3</b> %     | Score 1 to 3 = <b>6%</b>      |
| MEAN = 5.53                   | MEAN = 5.47                   |



### **Optional Tour Participation**

• Average number of tours participated in is 2.63





# Optional Tours Participation & Satisfaction





### **Day Tours Satisfaction**

| Qual