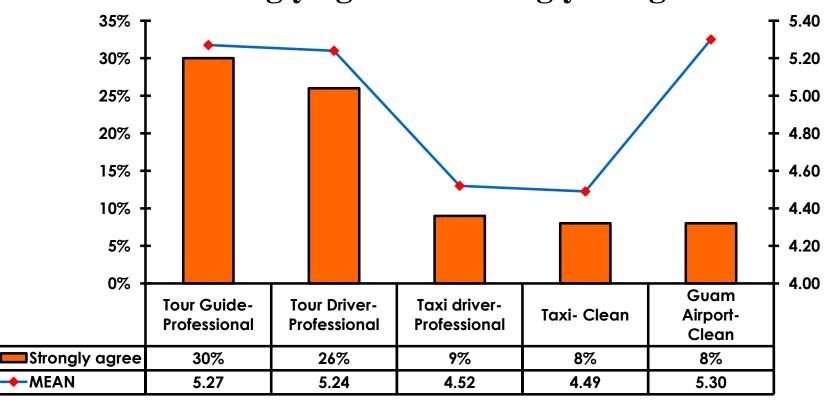

</b> % |
| Score 1 to 3 = <b>5</b> %    | Score 1 to 3 = <b>16%</b>     |
| MEAN = 6.03                  | MEAN = 5.07                   |



### **Night Tours Satisfaction**

| Quality of Night Tour        | Variety of Night Tour         |
|------------------------------|-------------------------------|
| Score of 6 to 7 = <b>50%</b> | Score of 6 to 7 = <b>43</b> % |
| Score of 4 to 5 = <b>39%</b> | Score of 4 to 5 = <b>45</b> % |
| Score 1 to 3 = <b>12%</b>    | Score 1 to 3 = <b>12</b> %    |
| MEAN = 5.21                  | MEAN = 5.07                   |



#### Satisfaction with Other Activities





## What would it take to make Guam more enjoyable for families?





### **On-Island Perceptions**







### **Transportation**

7pt Rating Scale 7=Strongly agree/ 1=Strongly disagree





## SECTION 5 PROMOTIONS



### **Internet- Guam Sources of Info**





## Internet- Things To Do Sources of Info





#### **Internet- GVB Sources**





### **Travel Motivation- Info Sources**





#### **Sources of Information Pre-arrival**





#### **Sources of Information Post-arrival**





## SECTION 6 OTHER ISSUES



## Concerns about travel outside of Russia - Overall





## Concerns about travel outside of Russia - By Age & Income

|     |                                    | TOTAL AGE |     |       |       |       | Q27 |          |                       |                         |                         |                         |                         |            |           |
|-----|------------------------------------|-----------|-----|-------|-------|-------|-----|