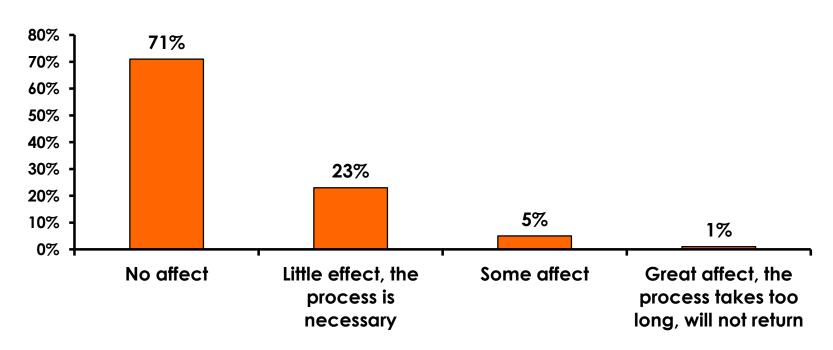

| 2%                    | 10%                     |                         |                         |                         |            |           |
|     | Should spend at home               |           | 2%  |       | 2%    | 2%    | 2%  |          | 6%                    |                         |                         |                         |                         |            |           |
|     | Total C                            | Count     | 150 | 8     | 41    | 59    | 41  | 38       | 49                    | 21                      | 14                      | 12                      | 9                       | 3          | 1         |



### **Activities/ Attractions- Appeal**





## Security Screening/Immigration Process at Guam International Airport





### Airport Arrival Experience

#### 7pt Rating Scale 7=Strongly Agree/ 1=Strongly Disagree





### **Shop Guam Festival**





### **Shop Guam Festival - Impact** n=39