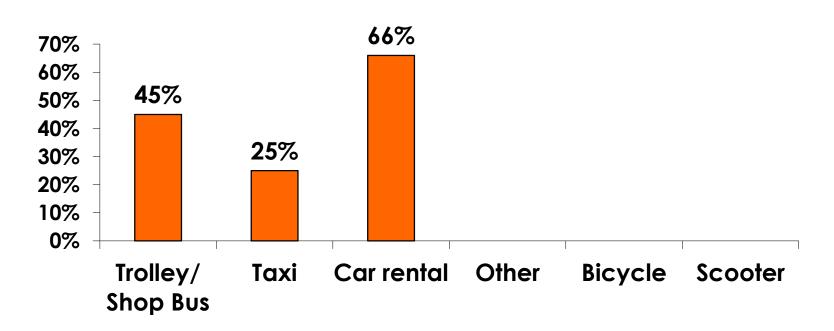

| \$103.05   |
| Food & beverage in fast food restaurant/convenience store                 | \$77.05    |
| Food & beverage at restaurants or drinking establishments outside a hotel | \$541.36   |
| Optional tours and activities                                             | \$252.13   |
| Gifts/souvenirs for yourself/companions                                   | \$711.97   |
| Gifts/ souvenirs for friends/family at home                               | \$280.87   |
| Local transportation                                                      | \$84.27    |
| Other expenses not covered                                                | \$82.47    |
| Average Total                                                             | \$2,138.61 |



### **Local Transportation**

n=64



Mean=\$84.27 per travel party



## SECTION 4 VISITOR SATISFACTION



### **Satisfaction Scores Overall**





#### Satisfaction Quality/ Cleanliness





### Quality of Accommodations





### **Quality of Dining Experience**





## Visits to Shopping Centers/Malls on Guam Top responses





### Satisfaction with Shopping

| Quality of Shopping           | Variety of Shopping           |
|-------------------------------|-------------------------------|
| Score of 6 to 7 = <b>53</b> % | Score of 6 to 7 = <b>53</b> % |
| Score of 4 to 5 = <b>44%</b>  | Score of 4 to 5 = <b>42</b> % |
| Score 1 to 3 = <b>3</b> %     | Score 1 to 3 = <b>6%</b>      |
| MEAN = 5.53                   | MEAN = 5.47                   |



### **Optional Tour Participation**

• Average number of tours participa