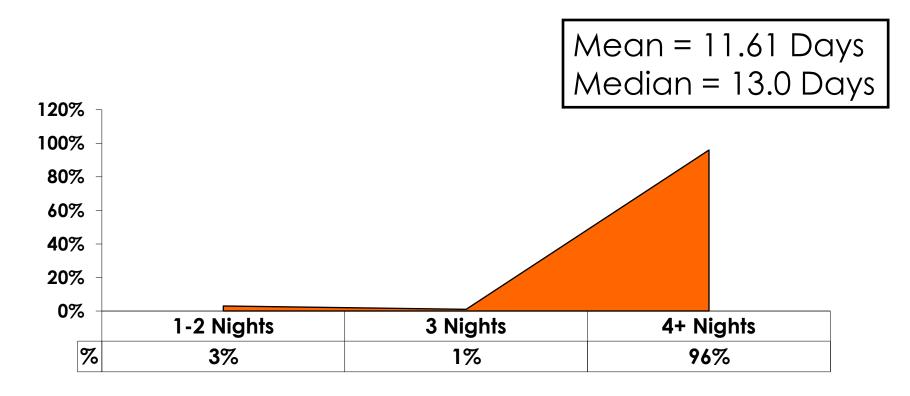

### Length of Stay

### **AVG LENGTH OF STAY**

#### Average length of stay: 11.61 days

|    |                             |       | TOTAL |          |                       |                         | Q27                     | 7                       |                         |            |           |
|----|-----------------------------|-------|-------|----------|-----------------------|-------------------------|-------------------------|-------------------------|-------------------------|------------|-----------|
|    |                             |       | -     | <732,321 | 732,321-<br>1,098,481 | 1,098,482-<br>1,464,642 | 1,464,643-<br>1,830,803 | 1,830,803-<br>2,263,124 | 2,563,125-<br>3,661,606 | 3,661,607+ | No Income |
| Q9 | Bayview Hotel               |       | 21%   | 24%      | 27%                   |                         | 29%                     | 17%                     | 11%                     |            | 100%      |
|    | Fiesta Resort Guam          |       | 12%   | 16%      | 13%                   | 5%                      | 7%                      | 8%                      | 33%                     |            |           |
|    | Onward Beach Resort         |       | 7%    | 3%       | 8%                    | 5%                      | 7%                      | 8%                      | 22%                     |            |           |
|    | Tumon Bay Capital Hotel     |       | 7%    | 11%      | 8%                    | 5%                      | 7%                      |                         |                         |            |           |
|    | Hilton Guam Resort          |       | 7%    |          | 2%                    | 19%                     | 7%                      | 17%                     | 11%                     | 50%        |           |
|    | Guam Reef & Olive Spa       |       | 7%    | 11%      | 2%                    | 19%                     |                         | 8%                      |                         |            |           |
|    | Verona Resort & Spa         |       | 5%    | 5%       | 8%                    |                         |                         | 8%                      |                         |            |           |
|    | Oceanview Hotel             |       | 5%    | 5%       | 6%                    | 5%                      |                         | 8%                      |                         |            |           |
|    | Hotel Nikko Guam            |       | 5%    | 3%       | 4%                    | 14%                     | 7%                      |                         |                         |            |           |
|    | Hyatt Regency Guam          |       | 5%    | 3%       | 6%                    |                         | 7%                      | 17%                     |                         |            |           |
|    | Westin Resort Guam          |       | 3%    | 3%       | 4%                    | 5%                      |                         |                         |                         |            |           |
|    | Outrigger Guam Resort       |       | 3%    |          | 4%                    |                         | 14%                     |                         |                         |            |           |
|    | Holiday Resort Guam         |       | 3%    | 8%       |                       | 5%                      |                         |                         |                         |            |           |
|    | Hotel Santa Fe              |       | 2%    | 3%       |                       | 5%                      |                         | 8%                      |                         |            |           |
|    | Sheraton Laguna Guam        |       | 2%    |          |                       | 5%                      | 7%                      |                         | 11%                     |            |           |
|    | Condo                       |       | 1%    | 5%       |                       |                         |                         |                         |                         |            |           |
|    | Royal Orchid Guam           |       | 1%    |          | 2%                    | 5%                      |                         |                         |                         |            |           |
|    | Guam Marriott Resort        |       | 1%    |          |                       |                         |                         |                         | 11%                     | 50%        |           |
|    | PIC Club                    |       | 1%    |          | 2%                    | 5%                      |                         |                         |                         |            |           |
|    | Home stay/ friend/ relative |       | 1%    | 3%       |                       |                         |                         |                         |                         |            |           |
|    | Apartment                   |       | 1%    |          |                       |                         | 7%                      |                         |                         |            |           |
|    | Pacific Bay Hotel           |       | 1%    |          | 2%                    |                         |                         |                         |                         |            |           |
|    | Total                       | Count | 148   | 38       | 48                    | 21                      | 14                      | 12                      | 9                       | 2          | 1         |