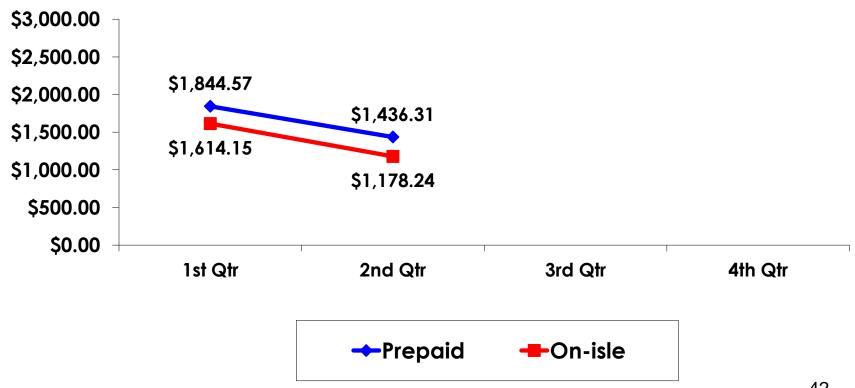

#### **Ruble 35.34 /US\$1**

- \$2,853.98 = overall mean average prepaid expense (for entire travel party size) by respondent
- \$0 = minimum (lowest amount recorded for the entire sample)
- \$11,177 = maximum (highest amount recorded for the entire sample)
- \$1,436.31 = overall mean average <u>per person</u> prepaid expenditures

### **On-Island Expenditures**

- \$2,138.61 = overall mean average on-island expense (for entire travel party size) by respondent
- \$0 = Minimum (lowest amount recorded for the entire sample)
- \$20,000 = Maximum (highest amount recorded for the entire sample)
- \$1,178.24 = overall mean average <u>per person</u> onisland expenditure