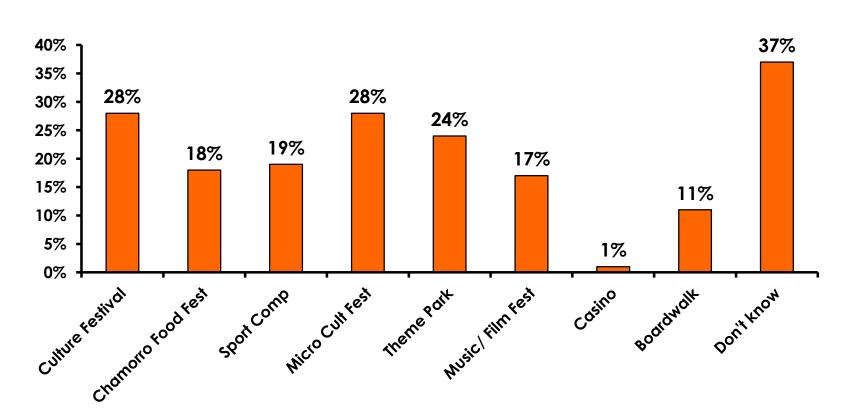

ination against<br>Russians |           | 2%  |       |       |       | 7%  |          | 2%                    | 10%                     |                         |                         |                         |            |           |
|     | Should spend at home               |           | 2%  |       | 2%    | 2%    | 2%  |          | 6%                    |                         |                         |                         |                         |            |           |
|     | Total C                            | Count     | 150 | 8     | 41    | 59    | 41  | 38       | 49                    | 21                      | 14                      | 12                      | 9                       | 3          | 1         |



### **Activities/ Attractions- Appeal**





## Security Screening/Immigration Process at Guam International Airport





### Airport Arrival Experience

#### 7pt Rating Scale 7=Strongly Agree/ 1=Strongly Disagree





### **Shop Guam Festival**





### **Shop Guam Festival - Impact** n=39