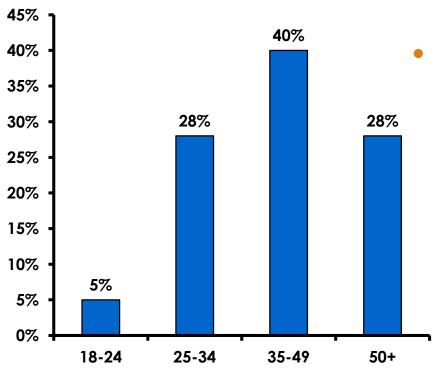

### Age - Overall

The average age of the respondents is 41.41 years of age.

### **AVERAGE - AGE**