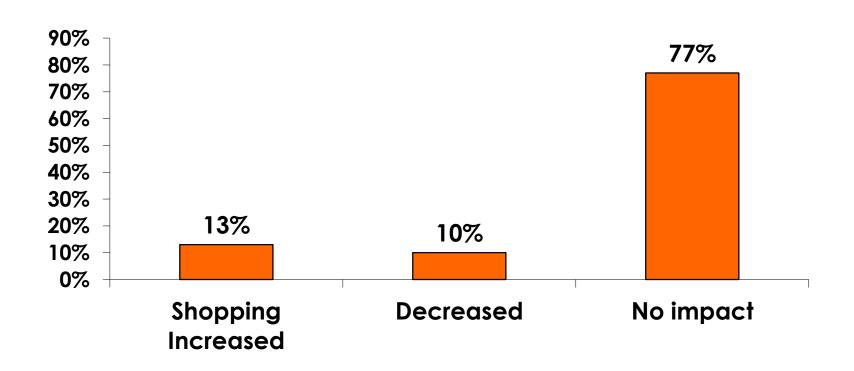

ould spend at home               |           | 2%  |       | 2%    | 2%    | 2%  |          | 6%                    |                         |                         |                         |                         |            |           |
|     | Total C                            | Count     | 150 | 8     | 41    | 59    | 41  | 38       | 49                    | 21                      | 14                      | 12                      | 9                       | 3          | 1         |



### **Activities/ Attractions- Appeal**





## Security Screening/Immigration Process at Guam International Airport





### Airport Arrival Experience

#### 7pt Rating Scale 7=Strongly Agree/ 1=Strongly Disagree





### **Shop Guam Festival**





### **Shop Guam Festival - Impact** n=39