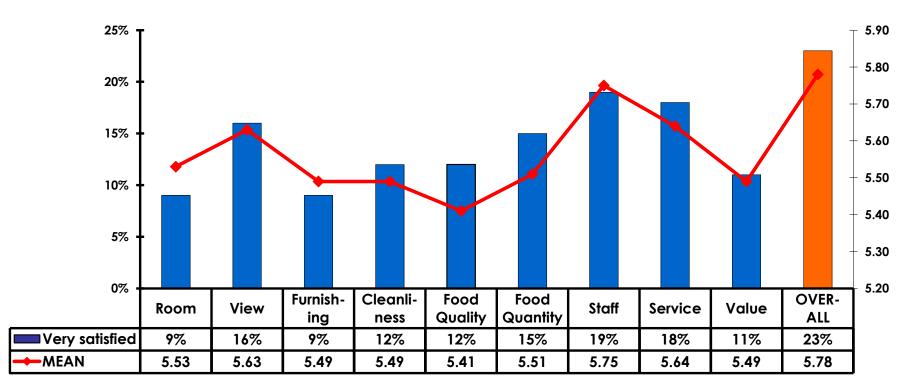

ide a hotel | \$541.36   |
| Optional tours and activities                                             | \$252.13   |
| Gifts/souvenirs for yourself/companions                                   | \$711.97   |
| Gifts/ souvenirs for friends/family at home                               | \$280.87   |
| Local transportation                                                      | \$84.27    |
| Other expenses not covered                                                | \$82.47    |
| Average Total                                                             | \$2,138.61 |



### **Local Transportation**

n=64



Mean=\$84.27 per travel party



## SECTION 4 VISITOR SATISFACTION



### **Satisfaction Scores Overall**





#### Satisfaction Quality/ Cleanliness





### Quality of Accommodations





### **Quality of Dining Experience**





## Visits to Shopping Centers/Malls on Guam Top responses





### Satisfaction with Shopping

| Quality of Shopping           | Variety of Shopping           |
|-------------------------------|-------------------------------|
| Score of 6 to 7 = <b>53</b> % | Score of 6 to 7 = <b>53</b> % |
| Score of 4 to 5 = <b>44%</b>  | Score of 4 to 5 = <b>42</b> % |
| Score 1 to 3 = <b>3</b> %     | Score 1 to 3 = <b>6%</b>      |
| MEAN = 5.53                   | MEAN = 5.47                   |



### **Optional Tour Participation**

• Average number of tours participated in is 2.63





# Optional Tours Participation & Satisfaction





### **Day Tours Satisfaction**

| Quality of Day Tour          | Variety of Day Tour           |
|-------------------