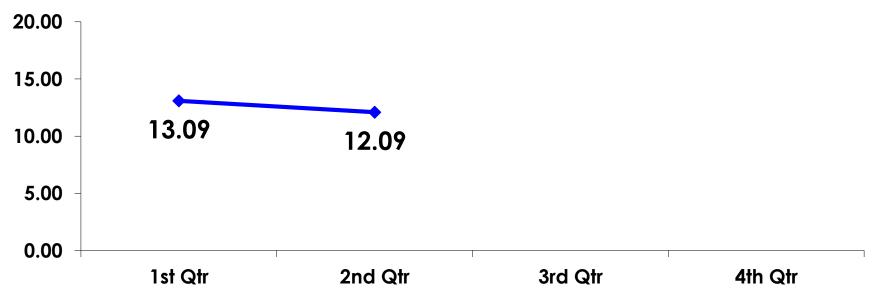

## AVG LENGTH OF STAY -TRACKING

## AVG LENGTH OF STAY -SEGMENTATION

|    |        |            | TOTAL | FAMILY | ADV<br>TRAVELER | WIFE  | MICE | 18-35 | 36-55 | CHILD | WEDDING/<br>HNY | SENIOR | SPORT<br>COMP |
|----|--------|------------|-------|--------|-----------------|-------|------|-------|-------|-------|-----------------|--------|---------------|
|    |        |            | -     | -      | -               | -     | -    | -     | -     | -     | -               | -      | -             |
| Q8 | 1-2    | Count      | 1     | 1      |                 |       |      | 1     |       | 1     |                 |        |               |
|    |        | Column N % | 1%    | 1%     |                 |       |      | 2%    |       | 2%    |                 |        |               |
|    | 3      | Count      | 14    | 2      | 11              | 2     |      | 3     | 11    |       |                 |        |               |
|    |        | Column N % | 9%    | 2%     | 14%             | 4%    |      | 6%    | 15%   |       |                 |        |               |
|    | 4+     | Count      | 135   | 109    | 66              | 51    |      | 50    | 60    | 64    | 11              | 11     |               |
|    |        | Column N % | 90%   | 97%    | 86%             | 96%   |      | 93%   | 85%   | 98%   | 100%            | 100%   |               |
|    | Total  | Count      | 150   | 112    | 77              | 53    |      | 54    | 71    | 65    | 11              | 11     |               |
| Q8 | Mean   |            | 12.09 | 12.96  | 10.96           | 13.45 |      | 11.65 | 11.10 | 13.98 | 7.18            | 15.27  |               |
|    | Median |            | 13    | 14     | 11              | 14    |      | 11    | 13    | 14    | 6               | 14     |               |