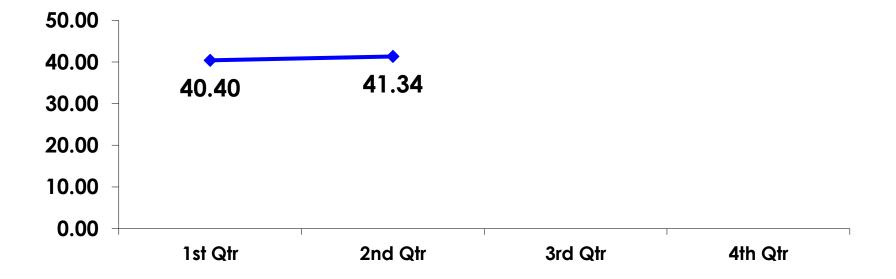

### **AVERAGE AGE - TRACKING**

### **AGE-SEGMENTATION**

|    |       |            | TOTAL | FAMILY | ADV<br>TRAVELER | WIFE  | MICE | 18-35 | 36-55 | CHILD | WEDDING/<br>HNY | SENIOR | SPORT<br>COMP |
|----|-------|------------|-------|--------|-----------------|-------|------|-------|-------|-------|-----------------|--------|---------------|
|    |       |            | -     | -      | -               | -     | -    | -     | -     | -     | -               | -      | -             |
| QF | 25-34 | Count      | 51    | 40     | 29              | 22    |      | 51    |       | 29    | 4               |        |               |
|    |       | Column N % | 34%   | 36%    | 38%             | 42%   |      | 94%   |       | 45%   | 40%             |        |               |
|    | 35-49 | Count      | 60    | 45     | 38              | 19    |      | 3     | 57    | 29    | 1               |        |               |
|    |       | Column N % | 41%   | 41%    | 49%             | 36%   |      | 6%    | 80%   | 45%   | 10%             |        |               |
|    | 50+   | Count      | 37    | 26     | 10              | 12    |      |       | 14    | 7     | 5               | 11     |               |
|    |       | Column N % | 25%   | 23%    | 13%             | 23%   |      |       | 20%   | 11%   | 50%             | 100%   |               |
|    | Total | Count      | 148   | 111    | 77              | 53    |      | 54    | 71    | 65    | 10              | 11     |               |
| QF | Mean  |            | 41.34 | 40.92  | 39.01           | 39.62 |      | 31.13 | 42.92 | 38.20 | 42.40           | 64.36  |               |