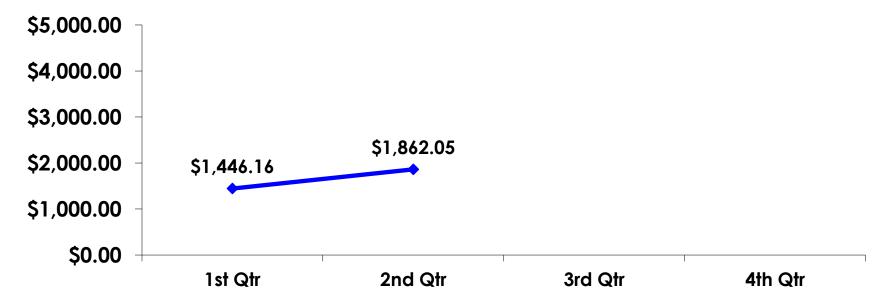

## PREPAID EXPENDITURES -TRACKING

# PREPAID EXPENDITURES PER PERSON -SEGMENTATION

|       |        | TOTAL      | FAMILY     | ADV<br>TRAVELER | WIFE       | MICE | 18-35      | 36-55      | CHILD      | WEDDING/<br>HNY | SENIOR   | SPORT<br>COMP |
|-------|--------|------------|------------|-----------------|------------|------|------------|------------|------------|-----------------|----------|---------------|
|       |        | -          | -          | -               | -          | -    | -          | -          | -          | -               | -        | -             |
| RUB\$ | Mean   | \$1,862.05 | \$1,904.81 | \$1,897.57      | \$1,780.52 |      | \$1,875.61 | \$2,024.81 | \$1,638.89 | \$3,164.45      | \$956.44 |               |
|       | Median | \$1,965    | \$1,874    | \$1,996         | \$1,853    |      | \$1,863    | \$2,104    | \$1,588    | \$3,057         | \$0      |               |