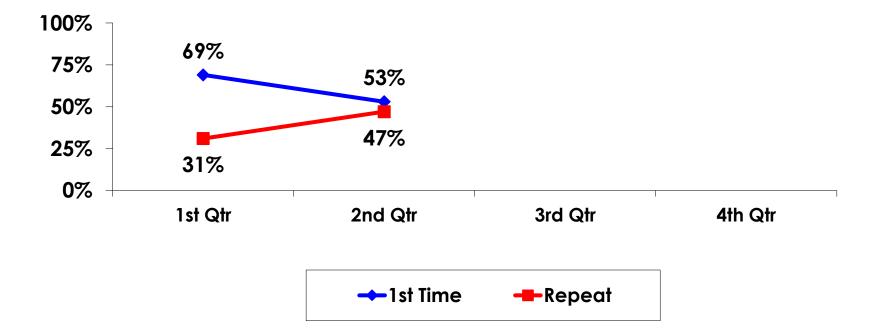

## PRIOR TRIPS TO GUAM -TRACKING

## PRIOR TRIPS TO GUAM -SEGMENTATION

|     |       |            | TOTAL | FAMILY | ADV<br>TRAVELER | WIFE | MICE | 18-35 | 36-55 | CHILD | WEDDING/<br>HNY | SENIOR | SPORT<br>COMP |
|-----|-------|------------|-------|--------|-----------------|------|------|-------|-------|-------|-----------------|--------|---------------|
|     |       |            | -     | -      | -               | -    | -    | -     | -     | -     | -               | -      | -             |
| Q3A | Yes   | Count      | 79    | 66     | 40              | 25   |      | 29    | 40    | 31    | 9               | 6      |               |
|     |       | Column N % | 53%   | 59%    | 52%             | 47%  |      | 54%   | 56%   | 48%   | 82%             | 55%    |               |
|     | No    | Count      | 71    | 46     | 37              | 28   |      | 25    | 31    | 34    | 2               | 5      |               |
|     |       | Column N % | 47%   | 41%    | 48%             | 53%  |      | 46%   | 44%   | 52%   | 18%             | 45%    |               |
|     | Total | Count      | 150   | 112    | 77              | 53   |      | 54    | 71    | 65    | 11              | 11     |               |