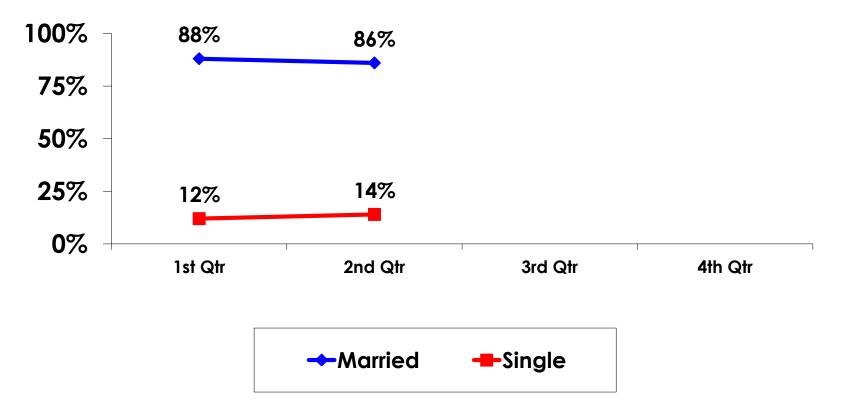

## MARITAL STATUS -TRACKING

## MARITAL STATUS-SEGMENTATION

|    |         |            | TOTAL | FAMILY | ADV<br>TRAVELER | WIFE | MICE | 18-35 | 36-55 | CHILD | WEDDING/<br>HNY | SENIOR | SPORT<br>COMP |
|----|---------|------------|-------|--------|-----------------|------|------|-------|-------|-------|-----------------|--------|---------------|
|    |         |            | -     | -      | -               | -    | -    | -     | -     | -     | -               | -      | -             |
| QE | Married | Count      | 128   | 106    | 68              | 53   |      | 46    | 64    | 60    | 7               | 9      |               |
|    |         | Column N % | 86%   | 95%    | 88%             | 100% |      | 88%   | 90%   | 94%   | 64%             | 82%    |               |
|    | Single  | Count      | 20    | 5      | 9               |      |      | 6     | 7     | 4     | 4               | 2      |               |
|    |         | Column N % | 14%   | 5%     | 12%             |      |      | 12%   | 10%   | 6%    | 36%             | 18%    |               |
|    | Total   | Count      | 148   | 111    | 77              | 53   |      | 52    | 71    | 64    | 11              | 11     |               |