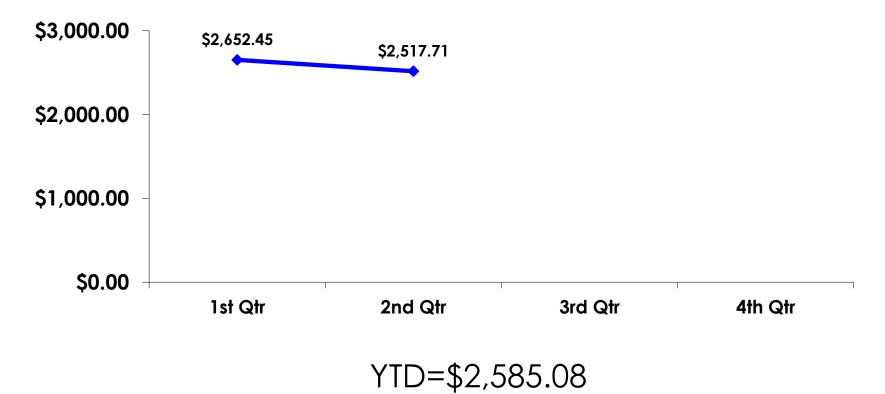

## TOTAL EXPENDITURES – TRACKING

## **TOTAL EXPENDITURES PER PERSON - SEGMENTATION**

|       |        | TOTAL      | FAMILY     | ADV<br>TRAVELER | WIFE       | MICE | 18-35      | 36-55      | CHILD      | WEDDING/<br>HNY | SENIOR     | SPORT<br>COMP |
|-------|--------|------------|------------|-----------------|------------|------|------------|------------|------------|-----------------|------------|---------------|
|       |        | -          | -          | -               | -          | -    | -          | -          | -          | -               | -          | -             |
| TOTPP | Mean   | \$2,517.71 | \$2,482.86 | \$2,589.81      | \$2,407.42 |      | \$2,527.38 | \$2,669.61 | \$2,104.47 | \$4,155.54      | \$1,580.57 |               |
|       | Median | \$2,560    | \$2,365    | \$2,695         | \$2,338    |      | \$2,474    | \$2,798    | \$2,032    | \$4,059         | \$900      |               |