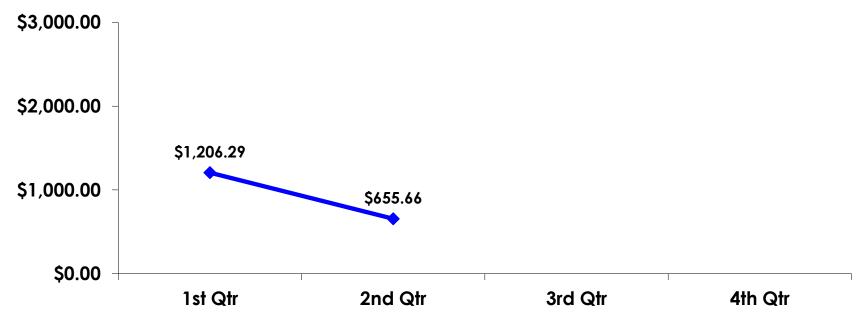

## ON-ISLAND EXPENDITURES -TRACKING

YTD = \$930.97

# ON-ISLAND EXPENDITURES PER PERSON -SEGMENTATION

|        |        | TOTAL    | FAMILY   | ADV<br>TRAVELER | WIFE     | MICE | 18-35    | 36-55    | CHILD    | WEDDING/<br>HNY | SENIOR   | SPORT<br>COMP |
|--------|--------|----------|----------|-----------------|----------|------|----------|----------|----------|-----------------|----------|---------------|
|        |        | -        | -        | -               | -        | -    | -        | -        | -        | -               | -        | -             |
| ONISLE | Mean   | \$655.66 | \$578.04 | \$692.24        | \$626.90 |      | \$651.77 | \$644.80 | \$465.58 | \$991.09        | \$624.12 |               |
|        | Median | \$587    | \$500    | \$633           | \$550    |      | \$560    | \$625    | \$457    | \$1,035         | \$400    |               |