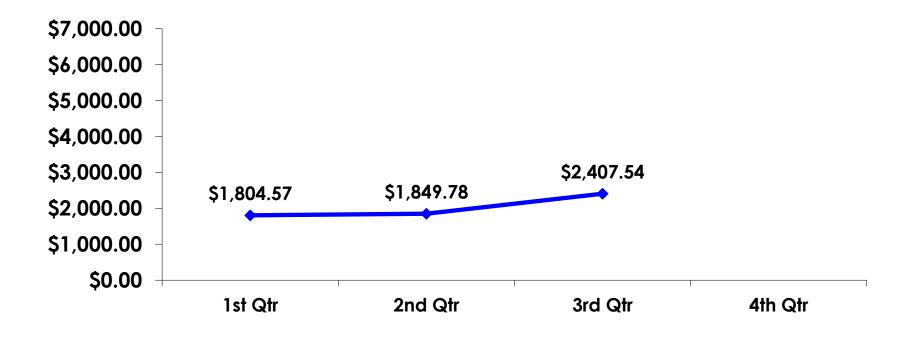

# **Total Expenditures Per Person** (**Prepaid & On-Island**)

- \$2,407.54 = overall average
- \$0 = Minimum (lowest amount recorded for the entire sample)
- \$7,301 = Maximum (highest amount recorded for the entire sample)

## TOTAL EXPENDITURES Per Person

YTD=\$2,020.25