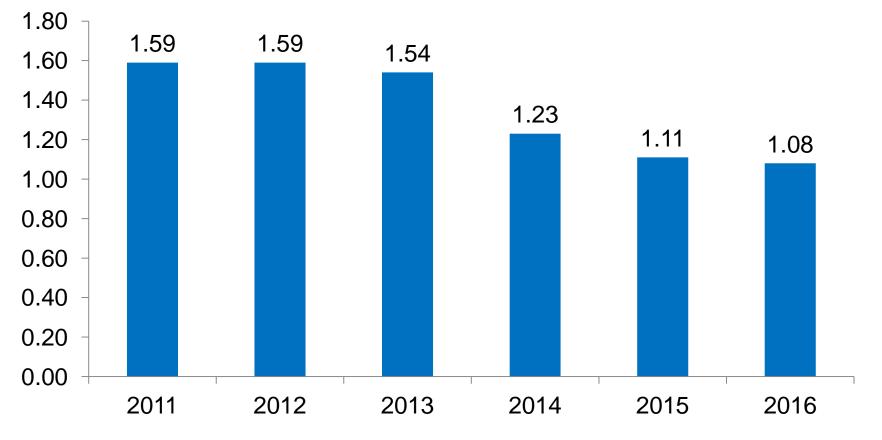

| 47%     | 55%    |
|        | Total  | Count      | 150   | 60      | 89     |
| AGE    | 18-24  | Count      | 7     | 4       | 3      |
|        |        | Column N % | 5%    | 7%      | 3%     |
|        | 25-34  | Count      | 31    | 15      | 16     |
|        |        | Column N % | 21%   | 25%     | 18%    |
|        | 35-49  | Count      | 63    | 30      | 32     |
|        |        | Column N % | 43%   | 51%     | 36%    |
|        | 50+    | Count      | 47    | 10      | 37     |
|        |        | Column N % | 32%   | 17%     | 42%    |
|        | Total  | Count      | 148   | 59      | 88     |



#### **Repeat Visitors Last Trip** n = 86



• The average repeat visitor has been to Guam 1.91 times.



#### Average Number Overnight Trips (2011-2016) (2 nights or more)





# Length of Stay





# **AVG LENGTH OF STAY**





# **Occupation by Income**

|     |                              |       | TOTAL |          |                       |                         | Q2                      | 7                       |                         |            |           |
|-----|------------------------------|-------|-------|----------|-----------------------|-------------------------|-------------------------|-------------------------|-------------------------|------------|-----------|
|     |                              |       | -     | <732,321 | 732,321-<br>1,098,481 | 1,098,482-<br>1,464,642 | 1,464,643-<br>1,830,803 | 1,830,803-<br>2,263,124 | 2,563,125-<br>3,661,606 | 3,661,607+ | No Income |
| Q26 | Self-employed                |       | 27%   |