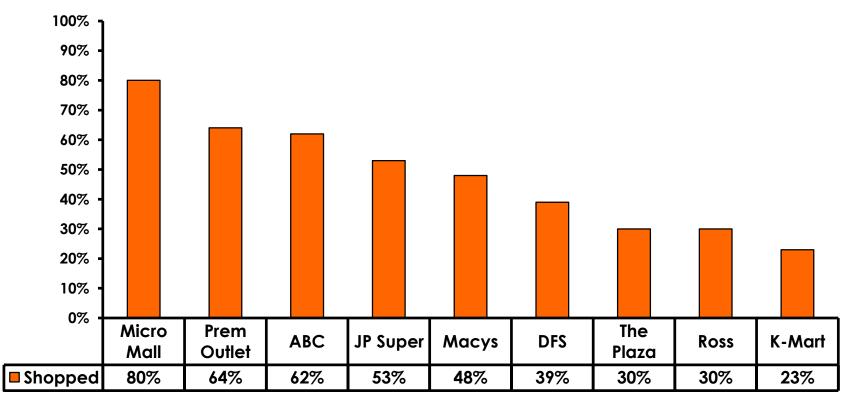

on                                                      | \$166.77   |
| Other expenses not covered                                                | \$47.86    |
| Average Total                                                             | \$1,061.33 |



# Local Transportation n=121



Mean=\$166.77 per travel party



## <u>SECTION 4</u> VISITOR SATISFACTION



#### Satisfaction Scores Overall 7pt Rating Scale 7=Very Satisfied/1=Very Dissatisfied





#### Satisfaction Quality/ Cleanliness 7pt Rating Scale 7=Very Satisfied/1=Very Dissatisfied





#### Quality of Accommodations 7pt Rating Scale 7=Very Satisfied/1=Very Dissatisfied





#### Quality of Dining Experience 7pt Rating Scale 7=Very Satisfied/1=Very Dissatisfied





#### Visits to Shopping Centers/Malls on Guam Top responses





#### **Satisfaction with Shopping** 7pt Rating Scale 7=Very Satisfied/ 1=Very Dissatisfied

| Quality of Shopping          | Variety of Shopping          |
|------------------------------|------------------------------|
| Score of 6 to 7 = <b>51%</b> | Score of 6 to 7 = <b>37%</b> |
| Score of 4 to 5 = <b>50%</b> | Score of 4 to 5 = <b>63%</b> |
| Score 1 to 3 = <b>%</b>      | Score 1 to 3 = <b>%</b>      |
| MEAN = 5.50                  | MEAN = 5.39                  |



# **Optional Tour Participation**

• Average number of tours participated in is 2.49





# **Optional Tours Participation & Satisfaction**





#### **Day Tours Satisfaction** 7pt Rating Scale 7=Very Satisfied/ 1=Very Dissatisfied

| Quality of Day Tour          | Variety of Day Tour          |
|-------------------