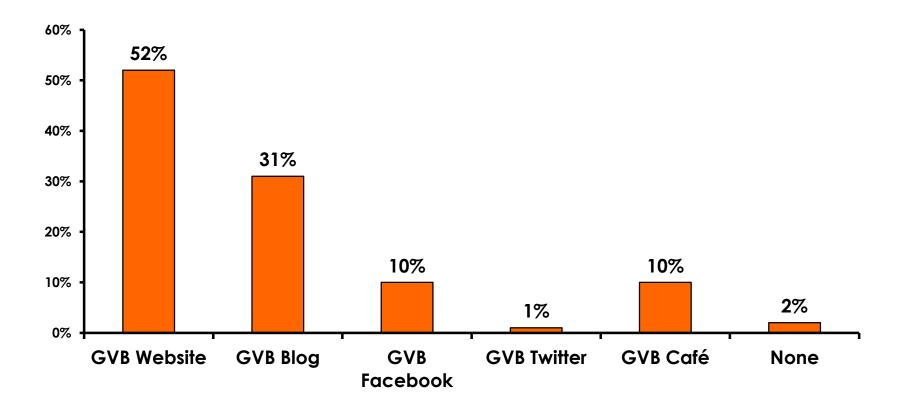

| MEAN = 5.24                  |



#### **Night Tours Satisfaction** 7pt Rating Scale 7=Very Satisfied/ 1=Very Dissatisfied

| Quality of Night Tour        | Variety of Night Tour        |
|------------------------------|------------------------------|
| Score of 6 to 7 = <b>37%</b> | Score of 6 to 7 = <b>25%</b> |
| Score of 4 to 5 = <b>61%</b> | Score of 4 to 5 = <b>64%</b> |
| Score 1 to 3 = <b>1%</b>     | Score 1 to 3 = <b>12%</b>    |
| MEAN = 5.33                  | MEAN = 4.95                  |



### **Satisfaction with Other Activities**





# What would it take to make Guam more enjoyable for families?













## <u>SECTION 5</u> PROMOTIONS



## **Internet- Guam Sources of Info**





# Internet- Things To Do Sources of Info





## **Internet- GVB Sources**





## **Travel Motivation- Info Sources**





## **Sources of Information Pre-arrival**





## **Sources of Information Post-arrival**





## <u>SECTION 6</u> OTHER ISSUES



## **Concerns about travel outside of Russia - Overall**





# **Concerns about travel outside of Russia - By Age & Income**

|     |                                    | TOTAL  | AGE   |       |       |     | Q27      |                       |                         |                         |                         |                         |            |           |
|-----|------------------------------------|--------|-------|-------|-------|-----|----------|-----------------------|-------------------------|-------------------------|-------------------------|-------------------------|------------|-----------