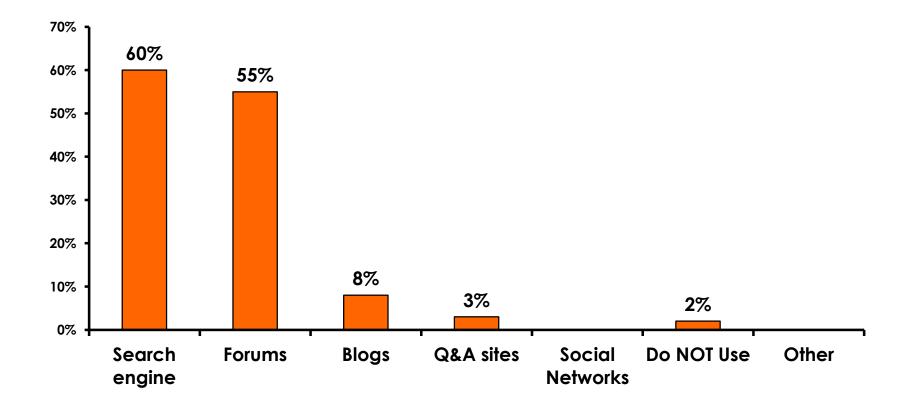

re 1 to 3 = <b>-%</b>     | Score 1 to 3 = <b>9%</b>     |
| MEAN = 5.89                  | MEAN = 5.24                  |



#### **Night Tours Satisfaction** 7pt Rating Scale 7=Very Satisfied/ 1=Very Dissatisfied

| Quality of Night Tour        | Variety of Night Tour        |
|------------------------------|------------------------------|
| Score of 6 to 7 = <b>37%</b> | Score of 6 to 7 = <b>25%</b> |
| Score of 4 to 5 = <b>61%</b> | Score of 4 to 5 = <b>64%</b> |
| Score 1 to 3 = <b>1%</b>     | Score 1 to 3 = <b>12%</b>    |
| MEAN = 5.33                  | MEAN = 4.95                  |



### **Satisfaction with Other Activities**





# What would it take to make Guam more enjoyable for families?













## <u>SECTION 5</u> PROMOTIONS



## **Internet- Guam Sources of Info**





# Internet- Things To Do Sources of Info





## **Internet- GVB Sources**





## **Travel Motivation- Info Sources**





## **Sources of Information Pre-arrival**





## **Sources of Information Post-arrival**





## <u>SECTION 6</u> OTHER ISSUES



## **Concerns about travel outside of Russia - Overall**





# **Concerns about travel outside of Russia - By Age & Income**

|     |                                    | TOTAL  | AGE   |       |       |     | Q27      |                       |                         |                         |                         |                         |            |           |
|-----|------------------------------------|--------|-------|-------|-------|-----|----------|-----------------------|-------------------------|----------------------