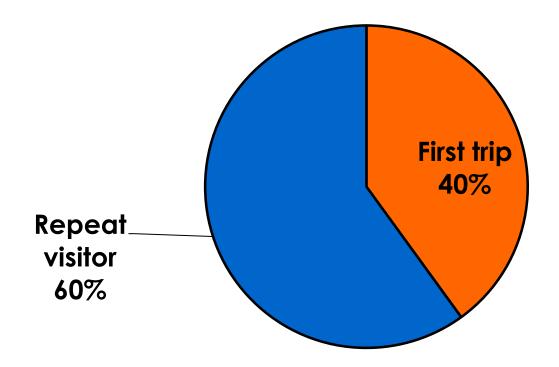

| Column N % | 13%   | 17%  | 10%    | 43%   | 13%   | 5%    | 21% |
|     | 1,830,803-2,263,124 | Count      | 2     | 1    | 1      |       | 1     | 1     |     |
|     |                     | Column N % | 1%    | 1%   | 1%     |       | 3%    | 2%    |     |
|     | 2,563,125-3,661,606 | Count      | 1     |      | 1      |       |       | 1     |     |
|     |                     | Column N % | 1%    |      | 1%     |       |       | 2%    |     |
|     | Total               | Count      | 150   | 72   | 78     | 7     | 31    | 63    | 47  |



# **Travel Companions**





# **Number of Children Travel Party**

N=52 total respondents traveling with children.

(Of those N=52 respondents, there is a total of 69 children 18 years or younger)





# **Prior Trips to Guam**





# PRIOR TRIPS TO GUAM





# **Trips to Guam by Age & Gender**

|        |        |            | TOTAL | TRIPS T | O GUAM |
|--------|--------|------------|-------|---------|--------|
|        |        |            | -     | 1st     | Repeat |
| GENDER | Male   | Count      | 72    | 32      | 40     |
|        |        | Column N % | 48%   | 53%     | 45%    |
|        | Female | Count      | 78    | 28      | 49     |
|        |        | Column N % | 52%   | 47%     | 55%    |
|        | Total  | Count      | 150   | 60      | 89     |
| AGE    | 18-24  | Count      | 7     | 4       | 3      |
|        |        | Column N % | 5%    | 7%      | 3%     |
|        | 25-34  | Count      | 31    | 15      | 16     |
|        |        | Column N % | 21%   | 25%     | 18%    |
|        | 3