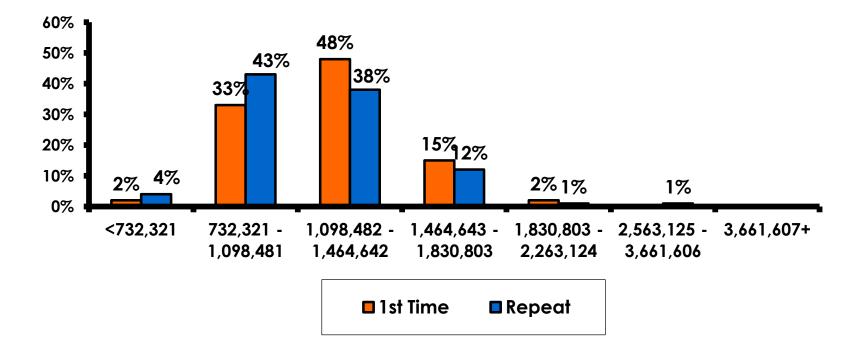

t is, if all Russian visitors who traveled to Guam in the same time period were asked these questions, we can be 95% certain that their responses would not differ by  $\pm$  8.00 percentage points.



# **OBJECTIVES**

• To monitor the effectiveness of the Russian seasonal campaigns in attracting Russian visitors, refresh certain baseline data, to better understand the nature, and economic value or impact of each of the targeted segments in the Russian marketing plan.

• Identify significant determinants of visitor satisfaction, expenditures and the desire to return to Guam.



## <u>SECTION 1</u> PROFILE OF RESPONDENTS



# **Marital Status - Overall**





# MARITAL STATUS





# Age - Overall





# AVERAGE - AGE





## **Personal Income**





# Personal Income – 1st time vs. repeat





# Personal Income by Gender & Age

|     |                     |            | TOTAL | GEN  | DER    |       | AG    | ε     |     |
|-----|---------------------|------------|-------|------|--------|-------|-------|-------|-----|
|     |                     |            | -     | Male | Female | 18-24 | 25-34 | 35-49 | 50+ |
| Q27 | <732,321            | Count      | 5     | 1    | 4      |       |       | 1     | 4   |
|     |                     | Column N % | 3%    | 1%   | 5%     |       |       | 2%    | 9%  |
|     | 732,321-1,098,481   | Count      | 58    | 21   | 37     | 1     | 12    | 21    | 22  |
|     |                     | Column N % | 39%   | 29%  | 47%    | 14%   | 39%   | 33%   | 47% |
|     | 1,098,482-1,464,642 | Count      | 64    | 37   | 27     | 3     | 14    |