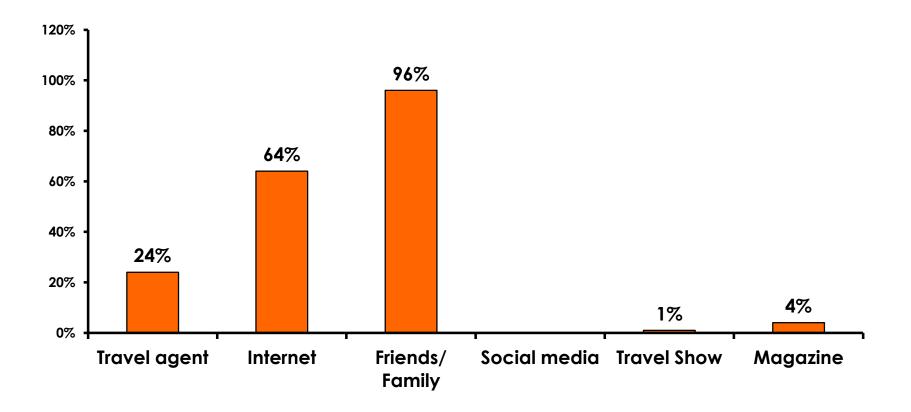

#### **Night Tours Satisfaction** 7pt Rating Scale 7=Very Satisfied/ 1=Very Dissatisfied

| Quality of Night Tour        | Variety of Night Tour        |
|------------------------------|------------------------------|
| Score of 6 to 7 = <b>37%</b> | Score of 6 to 7 = <b>25%</b> |
| Score of 4 to 5 = <b>61%</b> | Score of 4 to 5 = <b>64%</b> |
| Score 1 to 3 = <b>1%</b>     | Score 1 to 3 = <b>12%</b>    |
| MEAN = 5.33                  | MEAN = 4.95                  |



### **Satisfaction with Other Activities**





# What would it take to make Guam more enjoyable for families?













## <u>SECTION 5</u> PROMOTIONS



## **Internet- Guam Sources of Info**





# Internet- Things To Do Sources of Info





## **Internet- GVB Sources**





## **Travel Motivation- Info Sources**





## **Sources of Information Pre-arrival**





## **Sources of Information Post-arrival**





## <u>SECTION 6</u> OTHER ISSUES



## **Concerns about travel outside of Russia - Overall**





# **Concerns about travel outside of Russia - By Age & Income**

|     |                                    | TOTAL  | AGE   |       |       |     | Q27      |                       |                         |                         |                         |                         |            |           |
|-----|------------------------------------|--------|-------|-------|-------|-----|----------|-----------------------|-------------------------|-------------------------|-------------------------|-------------------------|------------|-----------|
|     |