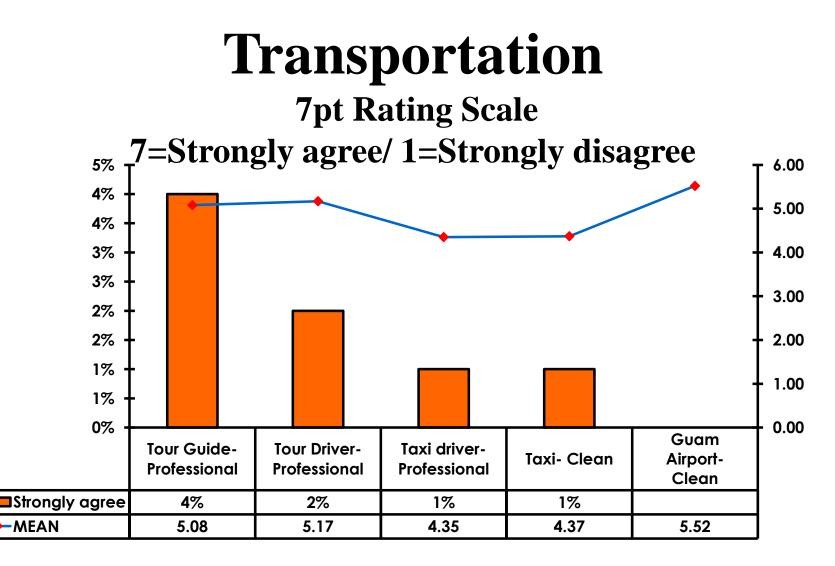

%</b> |
| Score of 4 to 5 = <b>19%</b> | Score of 4 to 5 = <b>51%</b> |
| Score 1 to 3 = <b>-%</b>     | Score 1 to 3 = <b>9%</b>     |
| MEAN = 5.89                  | MEAN = 5.24                  |



#### **Night Tours Satisfaction** 7pt Rating Scale 7=Very Satisfied/ 1=Very Dissatisfied

| Quality of Night Tour        | Variety of Night Tour        |
|------------------------------|------------------------------|
| Score of 6 to 7 = <b>37%</b> | Score of 6 to 7 = <b>25%</b> |
| Score of 4 to 5 = <b>61%</b> | Score of 4 to 5 = <b>64%</b> |
| Score 1 to 3 = <b>1%</b>     | Score 1 to 3 = <b>12%</b>    |
| MEAN = 5.33                  | MEAN = 4.95                  |



### **Satisfaction with Other Activities**





# What would it take to make Guam more enjoyable for families?













## <u>SECTION 5</u> PROMOTIONS



## **Internet- Guam Sources of Info**





# Internet- Things To Do Sources of Info





## **Internet- GVB Sources**





## **Travel Motivation- Info Sources**





## **Sources of Information Pre-arrival**





## **Sources of Information Post-arrival**





## <u>SECTION 6</u> OTHER ISSUES



## **Concerns about travel outside of Russia - Overall**





# **Concerns about travel outside of Russia - By Age & Income**

|     |                                    | TOTAL  | AGE   |       |       |     | Q27      |                       |                         |                         |                         |                         |            |           |
|-----|------------------------------------|--------|-------|-------|-------|-----|------