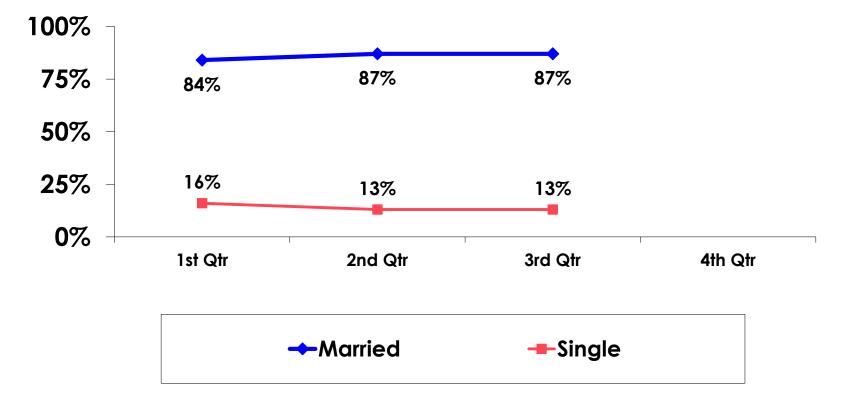

.

• The margin of error for a sample of **150** is  $\pm$  8.00 percentage points with a 95% confidence level. That is, if all Russian visitors who traveled to Guam in the same time period were asked these questions, we can be 95% certain that their responses would not differ by  $\pm$  8.00 percentage points.



# **OBJECTIVES**

• To monitor the effectiveness of the Russian seasonal campaigns in attracting Russian visitors, refresh certain baseline data, to better understand the nature, and economic value or impact of each of the targeted segments in the Russian marketing plan.

• Identify significant determinants of visitor satisfaction, expenditures and the desire to return to Guam.



## <u>SECTION 1</u> PROFILE OF RESPONDENTS



# **Marital Status - Overall**





# MARITAL STATUS





# Age - Overall





# AVERAGE - AGE





## **Personal Income**





# Personal Income – 1st time vs. repeat





# Personal Income by Gender & Age

|     |                     |            | TOTAL | GEN  | DER    |       | AG    | ε     |     |
|-----|---------------------|------------|-------|------|--------|-------|-------|-------|-----|
|     |                     |            | -     | Male | Female | 18-24 | 25-34 | 35-49 | 50+ |
| Q27 | <732,321            | Count      | 5     | 1    | 4      |       |       | 1     | 4   |
|     |                     | Column N % | 3%    | 1%   | 5%     |       |       | 2%    | 9%  |
|     | 732,321-1,098,481   | Count      | 58    | 21   | 37     | 1     | 12    | 21    | 22  |
|     |                     | Column N % | 39%   | 29%  | 47%