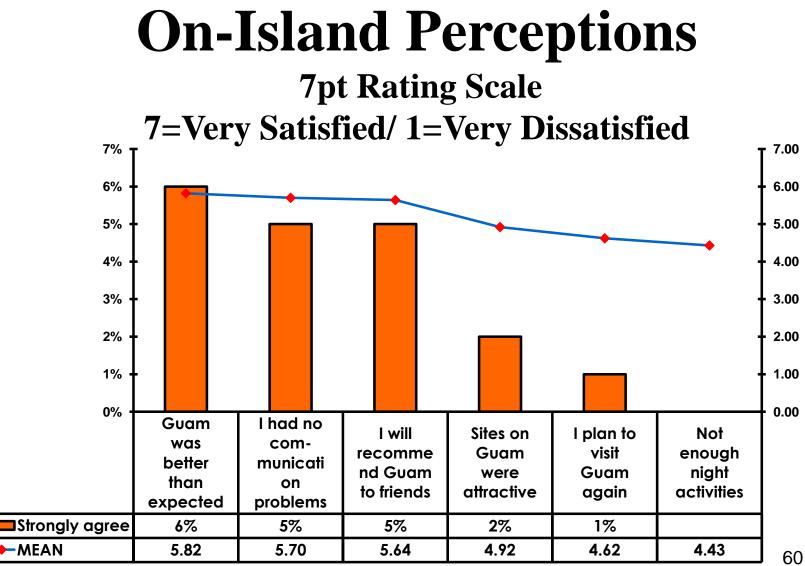

b>40%</b> |
| Score of 4 to 5 = <b>19%</b> | Score of 4 to 5 = <b>51%</b> |
| Score 1 to 3 = <b>-%</b>     | Score 1 to 3 = <b>9%</b>     |
| MEAN = 5.89                  | MEAN = 5.24                  |



#### **Night Tours Satisfaction** 7pt Rating Scale 7=Very Satisfied/ 1=Very Dissatisfied

| Quality of Night Tour        | Variety of Night Tour        |
|------------------------------|------------------------------|
| Score of 6 to 7 = <b>37%</b> | Score of 6 to 7 = <b>25%</b> |
| Score of 4 to 5 = <b>61%</b> | Score of 4 to 5 = <b>64%</b> |
| Score 1 to 3 = <b>1%</b>     | Score 1 to 3 = <b>12%</b>    |
| MEAN = 5.33                  | MEAN = 4.95                  |



### **Satisfaction with Other Activities**





# What would it take to make Guam more enjoyable for families?













## <u>SECTION 5</u> PROMOTIONS



## **Internet- Guam Sources of Info**





# Internet- Things To Do Sources of Info





## **Internet- GVB Sources**





## **Travel Motivation- Info Sources**





## **Sources of Information Pre-arrival**





## **Sources of Information Post-arrival**





## <u>SECTION 6</u> OTHER ISSUES



## **Concerns about travel outside of Russia - Overall**





# **Concerns about travel outside of Russia - By Age & Income**

|     |                                    | TOTAL  | AGE   |       |       |     | Q27      |                       |                         |                         |                         |                         |            |           |
|-----|------------------------------------|--------|-------|-------|-------|-----|--