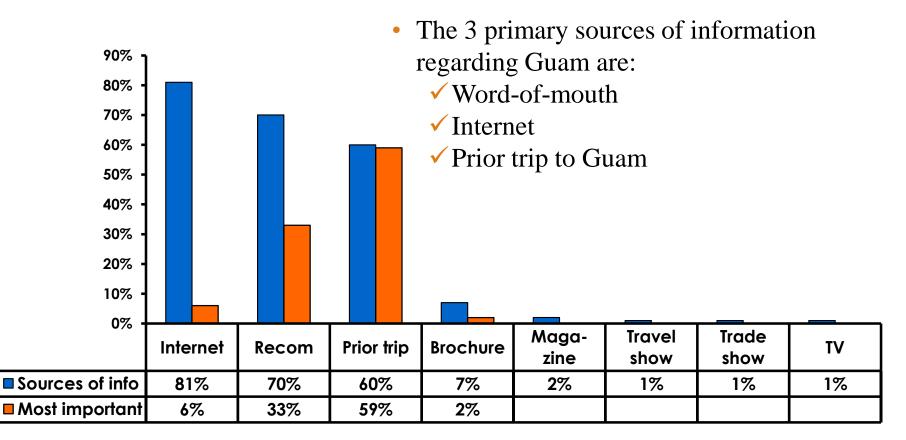

Scale 7=Very Satisfied/ 1=Very Dissatisfied

| Quality of Night Tour        | Variety of Night Tour        |
|------------------------------|------------------------------|
| Score of 6 to 7 = <b>37%</b> | Score of 6 to 7 = <b>25%</b> |
| Score of 4 to 5 = <b>61%</b> | Score of 4 to 5 = <b>64%</b> |
| Score 1 to 3 = <b>1%</b>     | Score 1 to 3 = <b>12%</b>    |
| MEAN = 5.33                  | MEAN = 4.95                  |



### **Satisfaction with Other Activities**





# What would it take to make Guam more enjoyable for families?













## <u>SECTION 5</u> PROMOTIONS



## **Internet- Guam Sources of Info**





# Internet- Things To Do Sources of Info





## **Internet- GVB Sources**





## **Travel Motivation- Info Sources**





## **Sources of Information Pre-arrival**





## **Sources of Information Post-arrival**





## <u>SECTION 6</u> OTHER ISSUES



## **Concerns about travel outside of Russia - Overall**





# **Concerns about travel outside of Russia - By Age & Income**

|     |                                    | TOTAL  | AGE   |       |       |     | Q27      |                       |                         |                         |                         |                         |            |           |
|-----|------------------------------------|--------|-------|-------|-------|-----|----------|-----------------------|-------------------------|-------------------------|-------------------------|-------------------------|------------|-----------|
|     |                                    | -      | 18-24 | 25-34 | 35-49 | 50+ | <732,