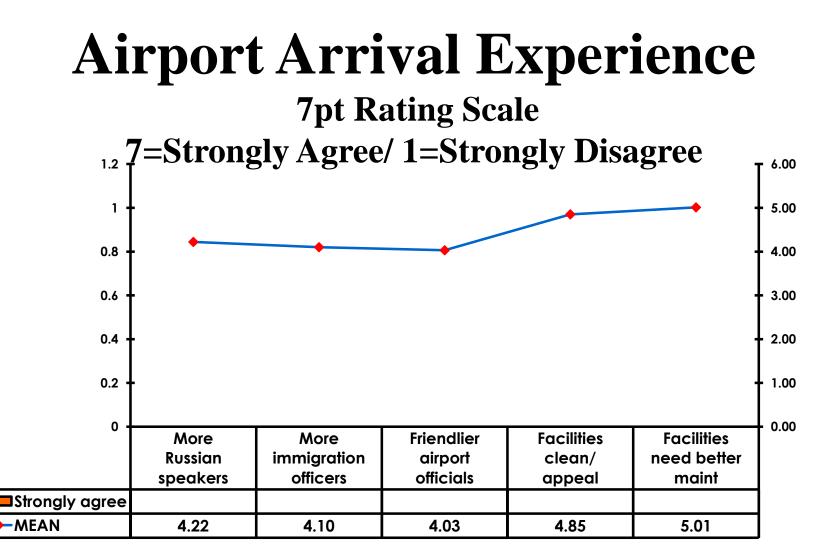

5%    |     |          | 5%                    | 3%                      |                         |                         |                         |            |           |
|     | Should spend at home               | 1%     |       |       |       | 2%  |          | 2%                    |                         |                         |                         |                         |            |           |
|     | Total Cou                          | nt 149 | 7     | 31    | 63    | 46  | 5        | 57                    | 64                      | 20                      | 2                       | 1                       |            |           |



### **Activities/ Attractions- Appeal**





## Security Screening/ Immigration Process at Guam International Airport