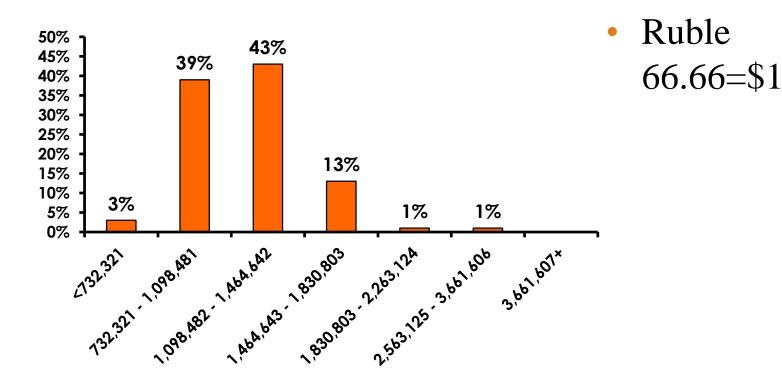

## **Personal Income**

# Personal Income by Gender & Age

|     |                     |            | TOTAL | GEN  | DER    |       | AG    | ε     |     |
|-----|---------------------|------------|-------|------|--------|-------|-------|-------|-----|
|     |                     |            | -     | Male | Female | 18-24 | 25-34 | 35-49 | 50+ |
| Q27 | <732,321            | Count      | 5     | 1    | 4      |       |       | 1     | 4   |
|     |                     | Column N % | 3%    | 1%   | 5%     |       |       | 2%    | 9%  |
|     | 732,321-1,098,481   | Count      | 58    | 21   | 37     | 1     | 12    | 21    | 22  |
|     |                     | Column N % | 39%   | 29%  | 47%    | 14%   | 39%   | 33%   | 47% |
|     | 1,098,482-1,464,642 | Count      | 64    | 37   | 27     | 3     | 14    | 36    | 11  |
|     |                     | Column N % | 43%   | 51%  | 35%    | 43%   | 45%   | 57%   | 23% |
|     | 1,464,643-1,830,803 | Count      | 20    | 12   | 8      | 3     | 4     | 3     | 10  |
|     |                     | Column N % | 13%   | 17%  | 10%    | 43%   | 13%   | 5%    | 21% |
|     | 1,830,803-2,263,124 | Count      | 2     | 1    | 1      |       | 1     | 1     |     |
|     |                     | Column N % | 1%    | 1%   | 1%     |       | 3%    | 2%    |     |
|     | 2,563,125-3,661,606 | Count      | 1     |      | 1      |       |       | 1     |     |
|     |                     | Column N % | 1%    |      | 1%     |       |       | 2%    |     |
|     | Total               | Count      | 150   | 72   | 78     | 7     | 31    | 63    | 47  |