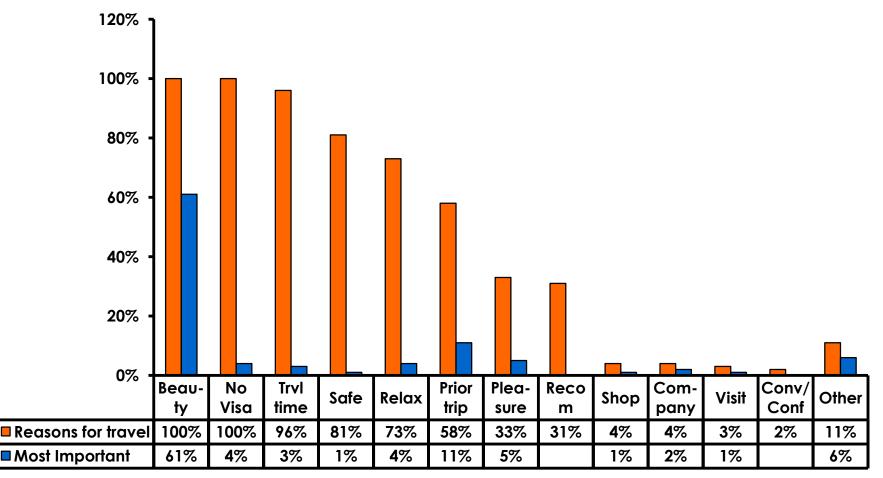

#### **Travel Motivation - Top Responses**

# Most Important Reason for Choosing Guam

- Guam's natural beauty/ beaches
- Previous trip
- Pleasure

are the primary reasons for visiting during this period.