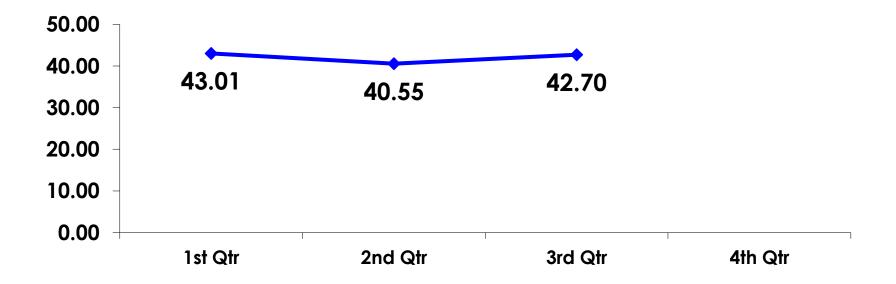

*150** is  $\pm$  8.00 percentage points with a 95% confidence level. That is, if all Russian visitors who traveled to Guam in the same time period were asked these questions, we can be 95% certain that their responses would not differ by  $\pm$  8.00 percentage points.



# **OBJECTIVES**

• To monitor the effectiveness of the Russian seasonal campaigns in attracting Russian visitors, refresh certain baseline data, to better understand the nature, and economic value or impact of each of the targeted segments in the Russian marketing plan.

• Identify significant determinants of visitor satisfaction, expenditures and the desire to return to Guam.



## <u>SECTION 1</u> PROFILE OF RESPONDENTS



# **Marital Status - Overall**





# MARITAL STATUS





# Age - Overall





# AVERAGE - AGE





## **Personal Income**





# Personal Income – 1st time vs. repeat





# Personal Income by Gender & Age

|     |                     |            | TOTAL | GEN  | DER    |       | AG    | ε     |     |
|-----|---------------------|------------|-------|------|--------|-------|-------|-------|-----|
|     |                     |            | -     | Male | Female | 18-24 | 25-34 | 35-49 | 50+ |
| Q27 | <732,321            | Count      | 5     | 1    | 4      |       |       | 1     | 4   |
|     |                     | Column N % | 3%    | 1%   | 5%     |       |       | 2%    | 9%  |
|     | 732,321-1,098,481   | Count      | 58    | 21   | 37     | 1     | 12    | 21    | 22  |
|     |                     | Column N % | 39%   | 29%  | 47%    | 14%   | 39%   | 33%   | 47% |
|     | 1