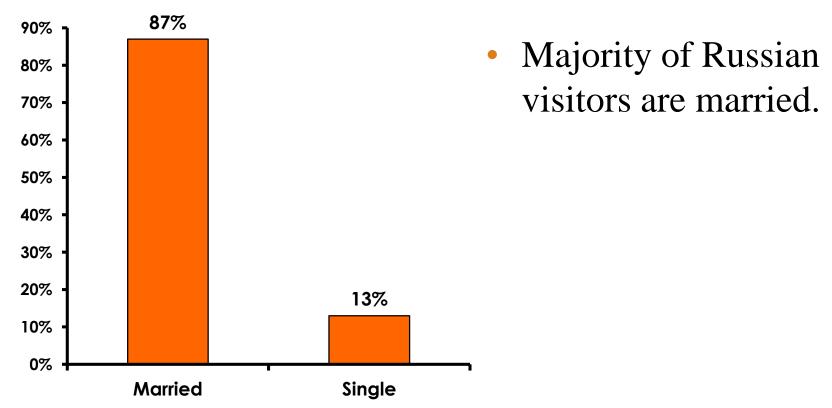

e departing the island.

• The margin of error for a sample of **150** is  $\pm$  8.00 percentage points with a 95% confidence level. That is, if all Russian visitors who traveled to Guam in the same time period were asked these questions, we can be 95% certain that their responses would not differ by  $\pm$  8.00 percentage points.



# **OBJECTIVES**

• To monitor the effectiveness of the Russian seasonal campaigns in attracting Russian visitors, refresh certain baseline data, to better understand the nature, and economic value or impact of each of the targeted segments in the Russian marketing plan.

• Identify significant determinants of visitor satisfaction, expenditures and the desire to return to Guam.



## <u>SECTION 1</u> PROFILE OF RESPONDENTS



# **Marital Status - Overall**





# MARITAL STATUS





# Age - Overall





# AVERAGE - AGE





## **Personal Income**





# Personal Income – 1st time vs. repeat





# Personal Income by Gender & Age

|     |                     |            | TOTAL | GEN  | DER    |       | AG    | ε     |     |
|-----|---------------------|------------|-------|------|--------|-------|-------|-------|-----|
|     |                     |            | -     | Male | Female | 18-24 | 25-34 | 35-49 | 50+ |
| Q27 | <732,321            | Count      | 5     | 1    | 4      |       |       | 1     | 4   |
|     |                     | Column N % | 3%    | 1%   | 5%     |       |       | 2%    | 9%  |
|     | 732,321-1,098,481   | Count      | 58    | 21   | 37     | 1     | 12    | 21    | 22  |
|     |                     | Column N % |