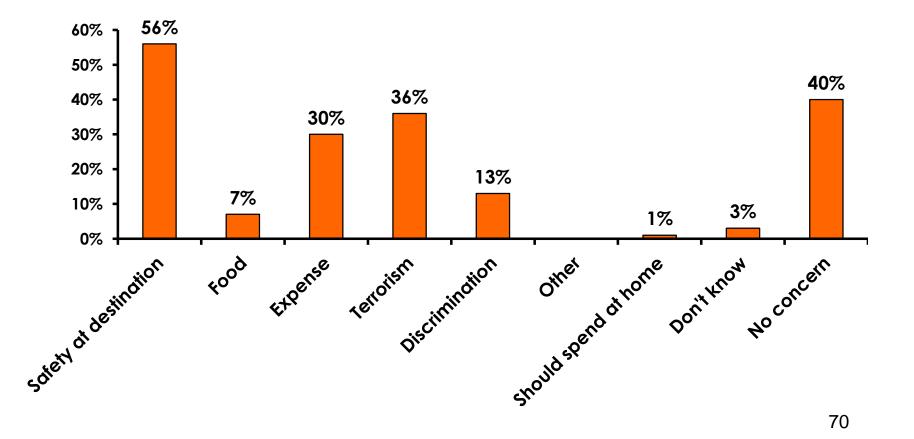

## **Concerns about travel outside of Russia - Overall**

# **Concerns about travel outside of Russia - By Age & Income**

|     |                                    | TOTAL  | AGE   |       |       |     | Q27      |                       |                         |                         |                         |                         |            |           |
|-----|------------------------------------|--------|-------|-------|-------|-----|----------|-----------------------|-------------------------|-------------------------|-------------------------|-------------------------|------------|-----------|
|     |                                    | -      | 18-24 | 25-34 | 35-49 | 50+ | <732,321 | 732,321-<br>1,098,481 | 1,098,482-<br>1,464,642 | 1,464,643-<br>1,830,803 | 1,830,803-<br>2,263,124 | 2,563,125-<br>3,661,606 | 3,661,607+ | No Income |
| Q21 | Safety                             | 56%    | 29%   | 71%   | 49%   | 63% | 80%      | 54%                   | 58%                     | 55%                     | 50%                     |                         |            |           |
|     | No concerns                        | 40%    | 71%   | 26%   | 44%   | 37% | 20%      | 39%                   | 39%                     | 45%                     | 50%                     | 100%                    |            |           |
|     | Terrorism                          | 36%    | 29%   | 42%   | 24%   | 50% | 80%      | 35%                   | 33%                     | 40%                     |                         |                         |            |           |
|     | Expense                            | 30%    |       | 32%   | 32%   | 33% | 60%      | 37%                   | 28%                     | 15%                     |                         |                         |            |           |
|     | Discrimination against<br>Russians | 13%    | 14%   | 3%    | 16%   | 15% | 20%      | 9%                    | 19%                     | 5%                      |                         |                         |            |           |
|     | Food                               | 7%     |       | 19%   | 5%    | 4%  |          | 2%                    | 13%                     | 10%                     |                         |                         |            |           |
|     | Don't know                         | 3%     |       | 3%    | 5%    |     |          | 5%                    | 3%                      |                         |                         |                         |            |           |
|     | Should spend at home               | 1%     |       |       |       | 2%  |          | 2%                    |                         |                         |                         |                         |            |           |
|     | Total Cou                          | nt 149 | 7     | 31    | 63    | 46  | 5        | 57                    | 64                      | 20                      | 2                       | 1                       |            |           |