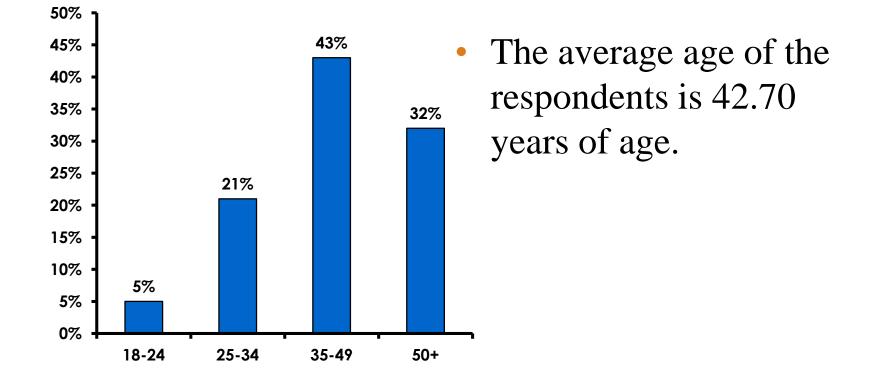

ror for a sample of **150** is  $\pm$  8.00 percentage points with a 95% confidence level. That is, if all Russian visitors who traveled to Guam in the same time period were asked these questions, we can be 95% certain that their responses would not differ by  $\pm$  8.00 percentage points.



# **OBJECTIVES**

• To monitor the effectiveness of the Russian seasonal campaigns in attracting Russian visitors, refresh certain baseline data, to better understand the nature, and economic value or impact of each of the targeted segments in the Russian marketing plan.

• Identify significant determinants of visitor satisfaction, expenditures and the desire to return to Guam.



## <u>SECTION 1</u> PROFILE OF RESPONDENTS



# **Marital Status - Overall**





# MARITAL STATUS





# Age - Overall





# AVERAGE - AGE





## **Personal Income**





# Personal Income – 1st time vs. repeat





# Personal Income by Gender & Age

|     |                     |            | TOTAL | GEN  | DER    |       | AG    | ε     |     |
|-----|---------------------|------------|-------|------|--------|-------|-------|-------|-----|
|     |                     |            | -     | Male | Female | 18-24 | 25-34 | 35-49 | 50+ |
| Q27 | <732,321            | Count      | 5     | 1    | 4      |       |       | 1     | 4   |
|     |                     | Column N % | 3%    | 1%   | 5%     |       |       | 2%    | 9%  |
|     | 732,321-1,098,481   | Count      | 58    | 21   | 37     | 1     | 12    | 21    | 22  |
|     |                     | Column N % | 39%   | 29%  | 47%    | 14%   | 39%   | 33