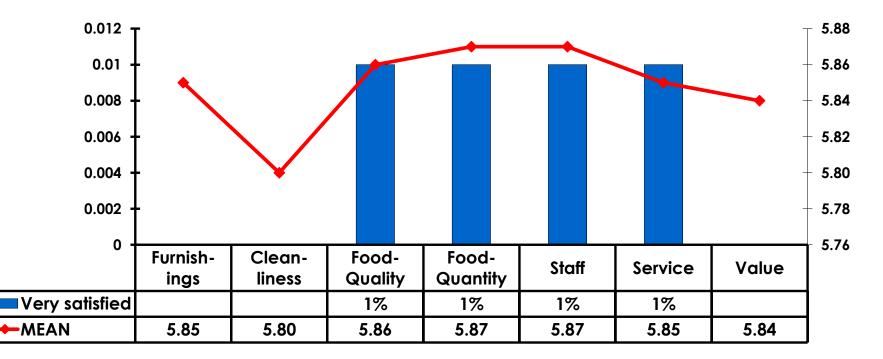

#### Satisfaction Scores Overall 7pt Rating Scale 7=Very Satisfied/1=Very Dissatisfied

#### Satisfaction Quality/ Cleanliness 7pt Rating Scale 7=Very Satisfied/1=Very Dissatisfied

#### Quality of Accommodations 7pt Rating Scale 7=Very Satisfied/1=Very Dissatisfied

#### Quality of Dining Experience 7pt Rating Scale 7=Very Satisfied/1=Very Dissatisfied