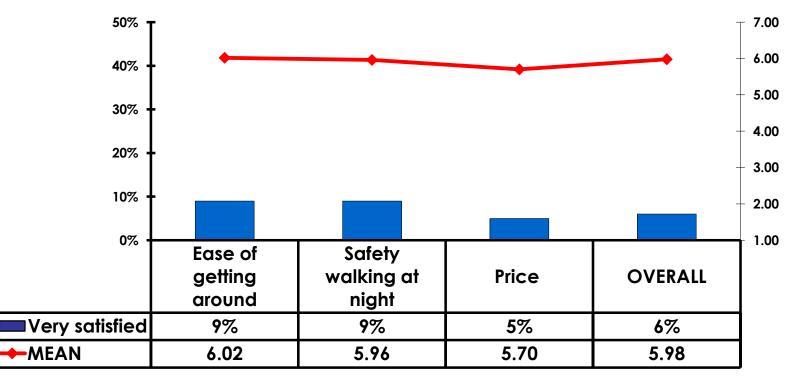

#### Satisfaction Scores Overall 7pt Rating Scale 7=Very Satisfied/1=Very Dissatisfied