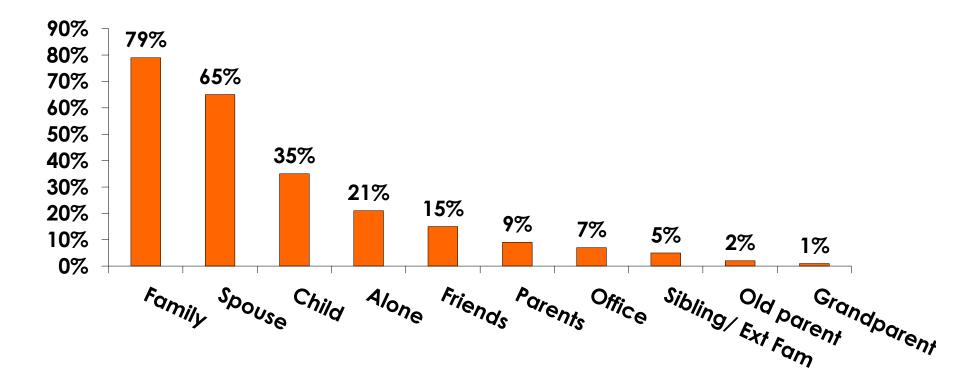

|                     | Column N % | 43%   | 51%  | 35%    | 43%   | 45%   | 57%   | 23% |
|     | 1,464,643-1,830,803 | Count      | 20    | 12   | 8      | 3     | 4     | 3     | 10  |
|     |                     | Column N % | 13%   | 17%  | 10%    | 43%   | 13%   | 5%    | 21% |
|     | 1,830,803-2,263,124 | Count      | 2     | 1    | 1      |       | 1     | 1     |     |
|     |                     | Column N % | 1%    | 1%   | 1%     |       | 3%    | 2%    |     |
|     | 2,563,125-3,661,606 | Count      | 1     |      | 1      |       |       | 1     |     |
|     |                     | Column N % | 1%    |      | 1%     |       |       | 2%    |     |
|     | Total               | Count      | 150   | 72   | 78     | 7     | 31    | 63    | 47  |



# **Travel Companions**





# **Number of Children Travel Party**

N=52 total respondents traveling with children.

(Of those N=52 respondents, there is a total of 69 children 18 years or younger)





# **Prior Trips to Guam**





# PRIOR TRIPS TO GUAM





# **Trips to Guam by Age & Gender**

|        |        |            | TOTAL | TRIPS T | O GUAM |
|--------|--------|------------|-------|---------|--------|
|        |        |            | -     | 1st     | Repeat |
| GENDER | Male   | Count      | 72    | 32      | 40     |
|        |        | Column N % | 48%   | 53%     | 45%    |
|        | Female | Count      | 78    | 28      | 49     |
|        |        | Column N % | 52%   | 47%     | 55%    |
|        | Total  | Count      | 150   | 60      | 89     |
| AGE    | 18-24  | Count      | 7     | 4