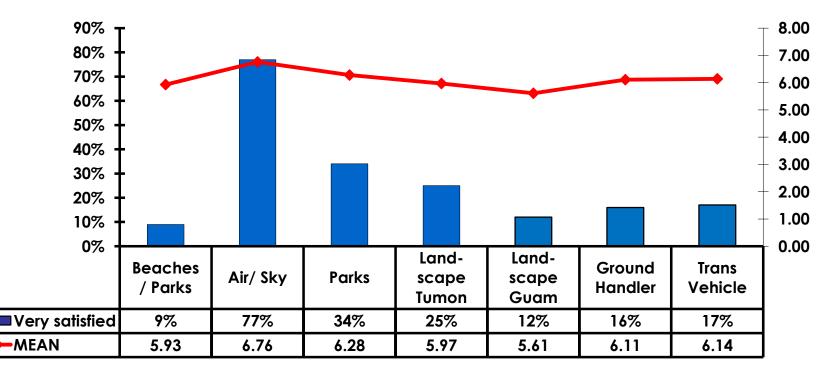

| \$177.57   |
| Gifts/ souvenirs for yourself/companions                                  | \$210.93   |
| Gifts/ souvenirs for friends/family at home                               | \$96.13    |
| Local transportation                                                      | \$166.77   |
| Other expenses not covered                                                | \$47.86    |
| Average Total                                                             | \$1,061.33 |



# Local Transportation n=121



Mean=\$166.77 per travel party



## <u>SECTION 4</u> VISITOR SATISFACTION



#### Satisfaction Scores Overall 7pt Rating Scale 7=Very Satisfied/1=Very Dissatisfied





#### Satisfaction Quality/ Cleanliness 7pt Rating Scale 7=Very Satisfied/1=Very Dissatisfied





#### Quality of Accommodations 7pt Rating Scale 7=Very Satisfied/1=Very Dissatisfied





#### Quality of Dining Experience 7pt Rating Scale 7=Very Satisfied/1=Very Dissatisfied





#### Visits to Shopping Centers/Malls on Guam Top responses





#### **Satisfaction with Shopping** 7pt Rating Scale 7=Very Satisfied/ 1=Very Dissatisfied

| Quality of Shopping          | Variety of Shopping          |
|------------------------------|------------------------------|
| Score of 6 to 7 = <b>51%</b> | Score of 6 to 7 = <b>37%</b> |
| Score of 4 to 5 = <b>50%</b> | Score of 4 to 5 = <b>63%</b> |
| Score 1 to 3 = <b>%</b>      | Score 1 to 3 = <b>%</b>      |
| MEAN = 5.50                  | MEAN = 5.39                  |



# **Optional Tour Participation**

• Average number of tours particip