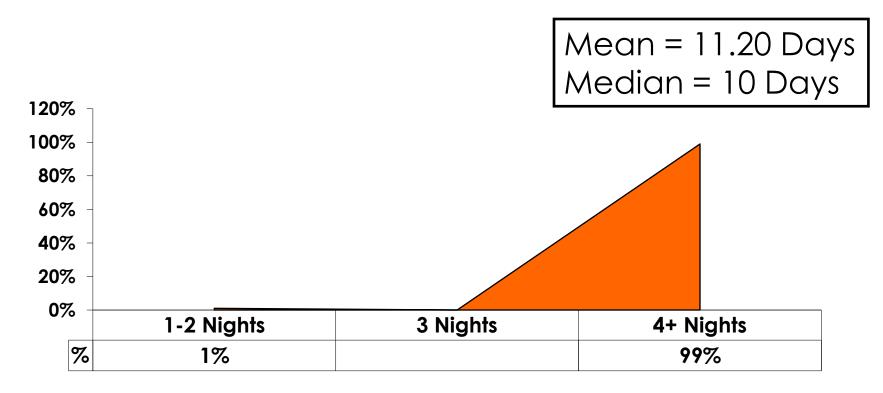

|        | Total  | Count      | 150   | 60      | 89     |
| AGE    | 18-24  | Count      | 7     | 4       | 3      |
|        |        | Column N % | 5%    | 7%      | 3%     |
|        | 25-34  | Count      | 31    | 15      | 16     |
|        |        | Column N % | 21%   | 25%     | 18%    |
|        | 35-49  | Count      | 63    | 30      | 32     |
|        |        | Column N % | 43%   | 51%     | 36%    |
|        | 50+    | Count      | 47    | 10      | 37     |
|        |        | Column N % | 32%   | 17%     | 42%    |
|        | Total  | Count      | 148   | 59      | 88     |



#### **Repeat Visitors Last Trip** n = 86



• The average repeat visitor has been to Guam 1.91 times.



#### Average Number Overnight Trips (2011-2016) (2 nights or more)





# Length of Stay





# **AVG LENGTH OF STAY**





# **Occupation by Income**

|     |                              |       | TOTAL |          |                       |                         | Q2                      | 7                       |                         |            |           |
|-----|------------------------------|-------|-------|----------|-----------------------|-------------------------|-------------------------|-------------------------|-------------------------|------------|-----------|
|     |                              |       | -     | <732,321 | 732,321-<br>1,098,481 | 1,098,482-<br>1,464,642 | 1,464,643-<br>1,830,803 | 1,830,803-<br>2,263,124 | 2,563,125-<br>3,661,606 | 3,661,607+ | No Income |
| Q26 | Self-employed                |       | 27%   |          | 10%