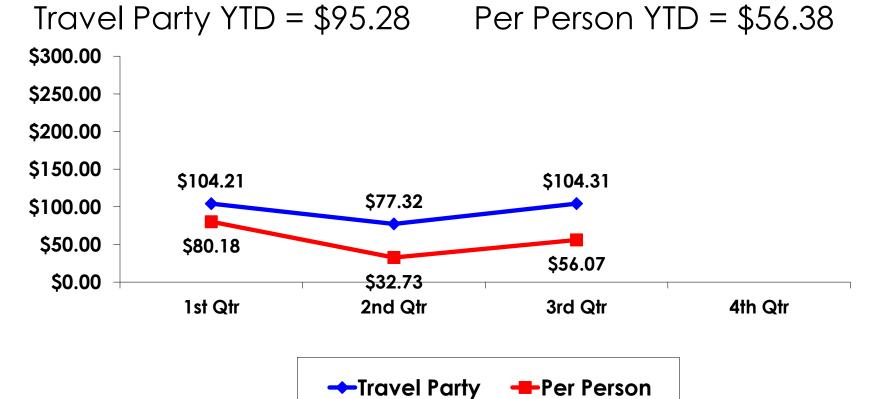

#### **Prepaid Expenditures** Ruble 66.66 /US\$1

- \$4,167.47 = overall mean average prepaid expense (for entire travel party size) by respondent
- $\$0 = \min(1 \text{ minimum (lowest amount recorded for the entire sample)})$
- \$10,951 = maximum (highest amount recorded for the entire sample)
- \$1,859.37 = overall mean average <u>per person</u> prepaid expenditures

# **On-Island Expenditures**

- \$1,061.33 = overall mean average on-island expense (for entire travel party size) by respondent
- \$0 = Minimum (lowest amount recorded for the entire sample)
- \$8,530 = Maximum (highest amount recorded for the entire sample)
- \$548.18 = overall mean average <u>per person</u> onisland expenditure