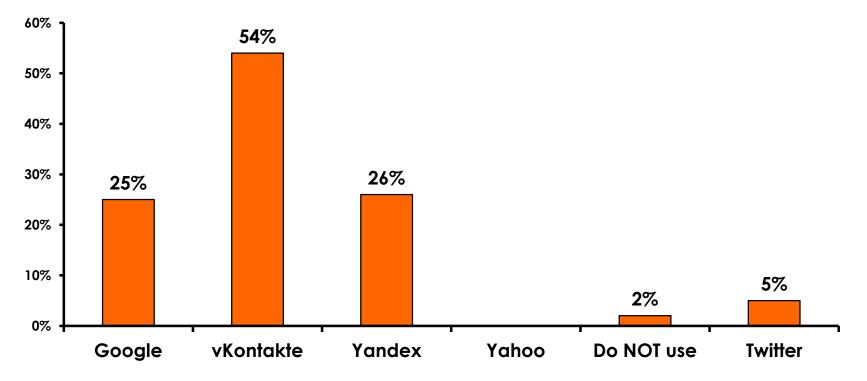

9%</b>     |
| MEAN = 5.89                  | MEAN = 5.24                  |



#### **Night Tours Satisfaction** 7pt Rating Scale 7=Very Satisfied/ 1=Very Dissatisfied

| Quality of Night Tour        | Variety of Night Tour        |
|------------------------------|------------------------------|
| Score of 6 to 7 = <b>37%</b> | Score of 6 to 7 = <b>25%</b> |
| Score of 4 to 5 = <b>61%</b> | Score of 4 to 5 = <b>64%</b> |
| Score 1 to 3 = <b>1%</b>     | Score 1 to 3 = <b>12%</b>    |
| MEAN = 5.33                  | MEAN = 4.95                  |



### **Satisfaction with Other Activities**





# What would it take to make Guam more enjoyable for families?













## <u>SECTION 5</u> PROMOTIONS



## **Internet- Guam Sources of Info**





# Internet- Things To Do Sources of Info





## **Internet- GVB Sources**





## **Travel Motivation- Info Sources**





## **Sources of Information Pre-arrival**





## **Sources of Information Post-arrival**





## <u>SECTION 6</u> OTHER ISSUES



## **Concerns about travel outside of Russia - Overall**





# **Concerns about travel outside of Russia - By Age & Income**

|     |                                    | TOTAL  | AGE   |       |       |     | Q27      |                       |                         |                         |                         |                         |            |           |
|-----|------------------------------------|--------|-------|-------|-------|-----|----------|-----------------------|-------------------------|-------------------------|-------------------------|----------------