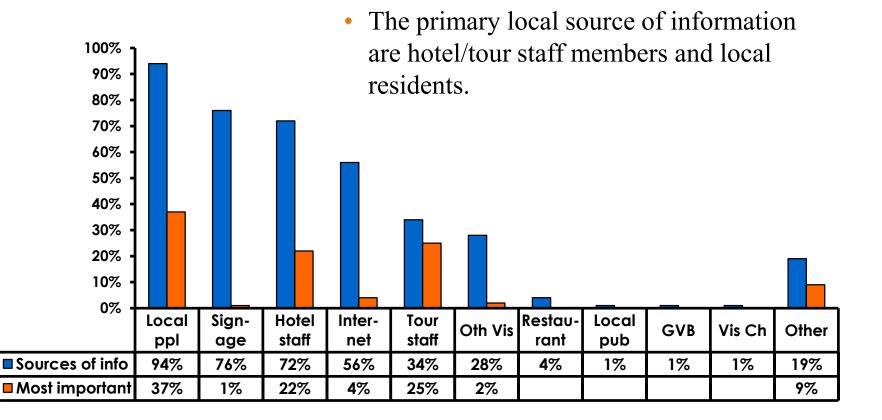

uality of Night Tour        | Variety of Night Tour        |
|------------------------------|------------------------------|
| Score of 6 to 7 = <b>37%</b> | Score of 6 to 7 = <b>25%</b> |
| Score of 4 to 5 = <b>61%</b> | Score of 4 to 5 = <b>64%</b> |
| Score 1 to 3 = <b>1%</b>     | Score 1 to 3 = <b>12%</b>    |
| MEAN = 5.33                  | MEAN = 4.95                  |



### **Satisfaction with Other Activities**





# What would it take to make Guam more enjoyable for families?













## <u>SECTION 5</u> PROMOTIONS



## **Internet- Guam Sources of Info**





# Internet- Things To Do Sources of Info





## **Internet- GVB Sources**





## **Travel Motivation- Info Sources**





## **Sources of Information Pre-arrival**





## **Sources of Information Post-arrival**





## <u>SECTION 6</u> OTHER ISSUES



## **Concerns about travel outside of Russia - Overall**





# **Concerns about travel outside of Russia - By Age & Income**

|     |                                    | TOTAL  | AGE   |       |       |     | Q27      |                       |                         |                         |                         |                         |            |           |
|-----|------------------------------------|--------|-------|-------|-------|-----|----------|-----------------------|-------------------------|-------------------------|-------------------------|-------------------------|------------|-----------|
|     |                                    | -      | 18-24 | 25-34 | 35-49 | 50+ | <732,321 | 732,321-<br>1,098,481 | 1,098,482-<br>1,46