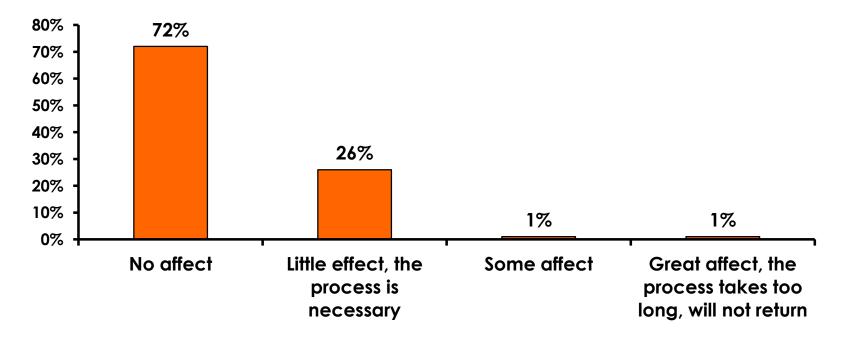

| 5%    |     |          | 5%                    | 3%                      |                         |                         |                         |            |           |
|     | Should spend at home               | 1%     |       |       |       | 2%  |          | 2%                    |                         |                         |                         |                         |            |           |
|     | Total Cou                          | nt 149 | 7     | 31    | 63    | 46  | 5        | 57                    | 64                      | 20                      | 2                       | 1                       |            |           |



### **Activities/ Attractions- Appeal**





## Security Screening/ Immigration Process at Guam International Airport