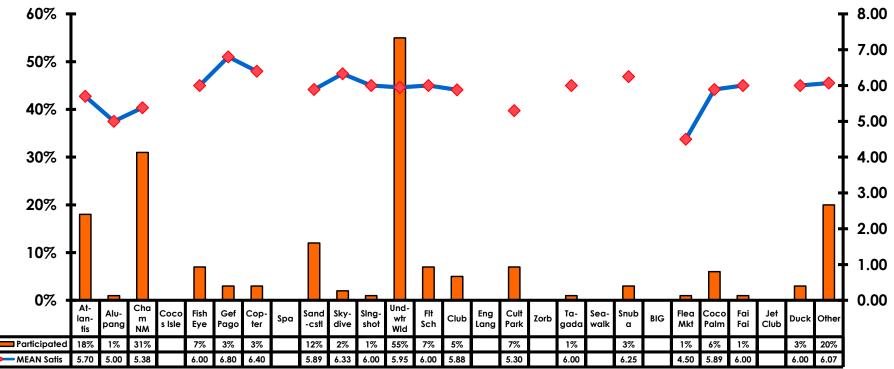

ery Dissatisfied





#### Quality of Dining Experience 7pt Rating Scale 7=Very Satisfied/1=Very Dissatisfied





#### Visits to Shopping Centers/Malls on Guam Top responses





#### **Satisfaction with Shopping** 7pt Rating Scale 7=Very Satisfied/ 1=Very Dissatisfied

| Quality of Shopping          | Variety of Shopping          |
|------------------------------|------------------------------|
| Score of 6 to 7 = <b>51%</b> | Score of 6 to 7 = <b>37%</b> |
| Score of 4 to 5 = <b>50%</b> | Score of 4 to 5 = <b>63%</b> |
| Score 1 to 3 = <b>%</b>      | Score 1 to 3 = <b>%</b>      |
| MEAN = 5.50                  | MEAN = 5.39                  |



# **Optional Tour Participation**

• Average number of tours participated in is 2.49





# **Optional Tours Participation & Satisfaction**





#### **Day Tours Satisfaction** 7pt Rating Scale 7=Very Satisfied/ 1=Very Dissatisfied

| Quality of Day Tour          | Variety of Day Tour          |
|------------------------------|------------------------------|
| Score of 6 to 7 = <b>81%</b> | Score of 6 to 7 = <b>40%</b> |
| Score of 4 to 5 = <b>19%</b> | Score of 4 to 5 = <b>51%</b> |
| Score 1 to 3 = <b>-%</b>     | Score 1 to 3 = <b>9%</b>     |
| MEAN = 5.89                  | MEAN = 5.24                  |



#### **Night Tours Satisfaction** 7pt Rating Scale 7=Very Satisfied/ 1=Very Dissatisfied

| Quality of Night Tour        | Variety of Night Tour        |
|------------------------------|------------------------------|
| Score of 6 to 7 = <b>37%</b> | Score of 6 to 7 = <b>25%</b> |
| Score of 4 to 5 = <b>61%</b> | Score