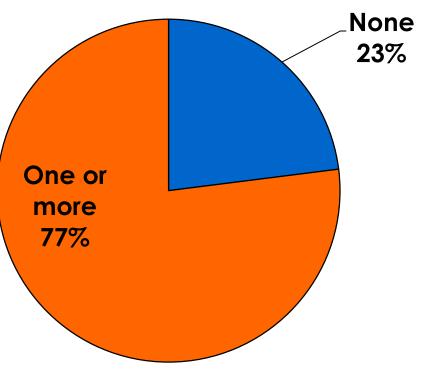

# **Optional Tour Participation**

• Average number of tours participated in is 2.49

# **Optional Tours Participation & Satisfaction**