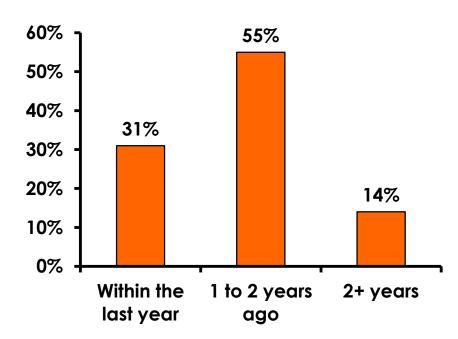

#### **Repeat Visitors Last Trip** n = 86

• The average repeat visitor has been to Guam 1.91 times.