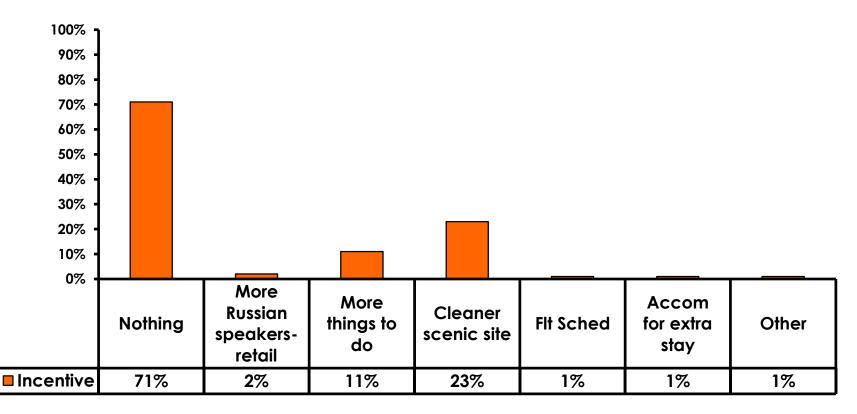

= <b>40%</b> |
| Score of 4 to 5 = <b>19%</b> | Score of 4 to 5 = <b>51%</b> |
| Score 1 to 3 = <b>-%</b>     | Score 1 to 3 = <b>9%</b>     |
| MEAN = 5.89                  | MEAN = 5.24                  |



#### **Night Tours Satisfaction** 7pt Rating Scale 7=Very Satisfied/ 1=Very Dissatisfied

| Quality of Night Tour        | Variety of Night Tour        |
|------------------------------|------------------------------|
| Score of 6 to 7 = <b>37%</b> | Score of 6 to 7 = <b>25%</b> |
| Score of 4 to 5 = <b>61%</b> | Score of 4 to 5 = <b>64%</b> |
| Score 1 to 3 = <b>1%</b>     | Score 1 to 3 = <b>12%</b>    |
| MEAN = 5.33                  | MEAN = 4.95                  |



### **Satisfaction with Other Activities**





# What would it take to make Guam more enjoyable for families?













## <u>SECTION 5</u> PROMOTIONS



## **Internet- Guam Sources of Info**





# Internet- Things To Do Sources of Info





## **Internet- GVB Sources**





## **Travel Motivation- Info Sources**





## **Sources of Information Pre-arrival**





## **Sources of Information Post-arrival**





## <u>SECTION 6</u> OTHER ISSUES



## **Concerns about travel outside of Russia - Overall**





# **Concerns about travel outside of Russia - By Age & Income**

|     |                                    | TOTAL  | AGE   |       |       |     | Q27      |                       |                         |                         |                         |                         |            |           |
|-----|------------------------------------|--------|-------|-------|-------|----