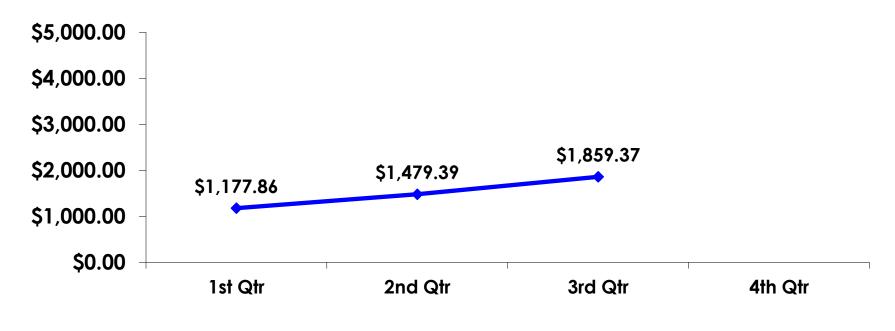

#### **Prepaid Expenditures** Ruble 66.66 /US\$1

- \$4,167.47 = overall mean average prepaid expense (for entire travel party size) by respondent
- $\$0 = \min(1 \text{ minimum (lowest amount recorded for the entire sample)})$
- \$10,951 = maximum (highest amount recorded for the entire sample)
- \$1,859.37 = overall mean average <u>per person</u> prepaid expenditures

# PREPAID EXPENDITURES Per Person

YTD=\$1,505.48