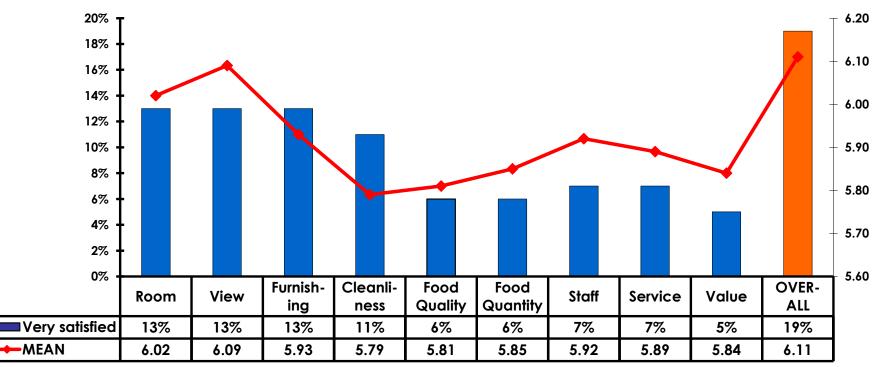

#### Quality of Accommodations 7pt Rating Scale 7=Very Satisfied/1=Very Dissatisfied