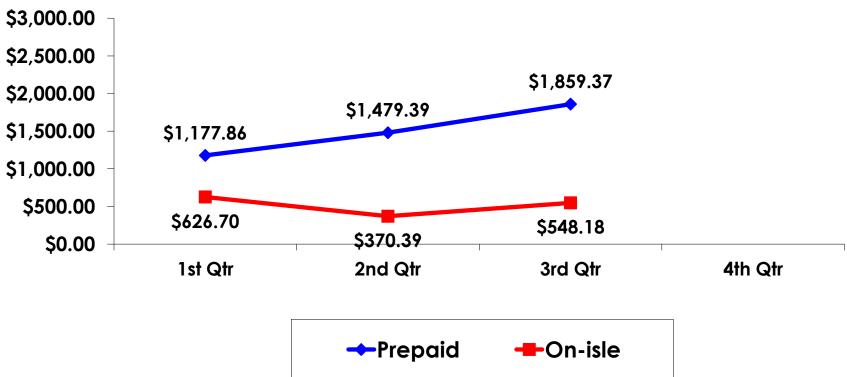

#### **Prepaid Expenditures** Ruble 66.66 /US\$1

- \$4,167.47 = overall mean average prepaid expense (for entire travel party size) by respondent
- $\$0 = \min(1 \text{ minimum (lowest amount recorded for the entire sample)})$
- \$10,951 = maximum (highest amount recorded for the entire sample)
- \$1,859.37 = overall mean average <u>per person</u> prepaid expenditures

# **On-Island Expenditures**

- \$1,061.33 = overall mean average on-island expense (for entire travel party size) by respondent
- \$0 = Minimum (lowest amount recorded for the entire sample)
- \$8,530 = Maximum (highest amount recorded for the entire sample)
- \$548.18 = overall mean average <u>per person</u> onisland expenditure