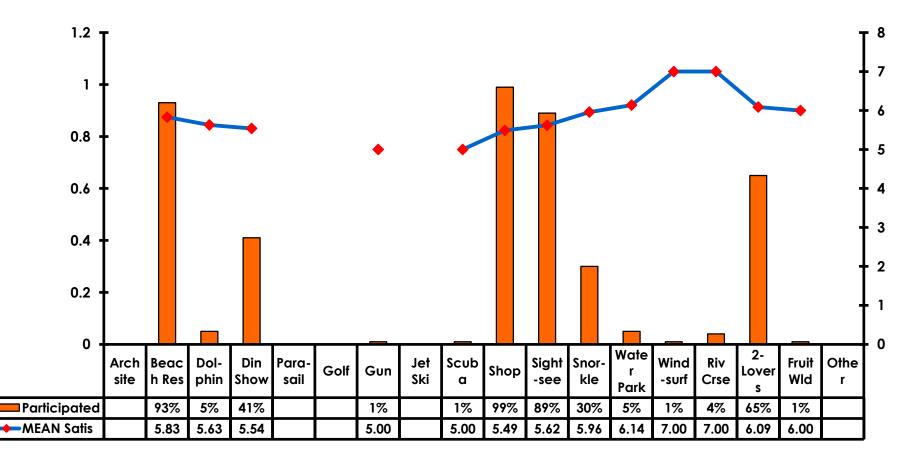

------------------|
| Score of 6 to 7 = <b>81%</b> | Score of 6 to 7 = <b>40%</b> |
| Score of 4 to 5 = <b>19%</b> | Score of 4 to 5 = <b>51%</b> |
| Score 1 to 3 = <b>-%</b>     | Score 1 to 3 = <b>9%</b>     |
| MEAN = 5.89                  | MEAN = 5.24                  |



#### **Night Tours Satisfaction** 7pt Rating Scale 7=Very Satisfied/ 1=Very Dissatisfied

| Quality of Night Tour        | Variety of Night Tour        |
|------------------------------|------------------------------|
| Score of 6 to 7 = <b>37%</b> | Score of 6 to 7 = <b>25%</b> |
| Score of 4 to 5 = <b>61%</b> | Score of 4 to 5 = <b>64%</b> |
| Score 1 to 3 = <b>1%</b>     | Score 1 to 3 = <b>12%</b>    |
| MEAN = 5.33                  | MEAN = 4.95                  |



### **Satisfaction with Other Activities**





# What would it take to make Guam more enjoyable for families?













## <u>SECTION 5</u> PROMOTIONS



## **Internet- Guam Sources of Info**





# Internet- Things To Do Sources of Info





## **Internet- GVB Sources**





## **Travel Motivation- Info Sources**





## **Sources of Information Pre-arrival**





## **Sources of Information Post-arrival**





## <u>SECTION 6</u> OTHER ISSUES



## **Concerns about travel outside of Russia - Overall**





# **Concerns about travel outside of Russia - By Age & Income**

|     |                                    | TOTAL  | AGE   |       |       |     | Q27      |                       |                         |                         |                         |                         |            |           |
|-----|------