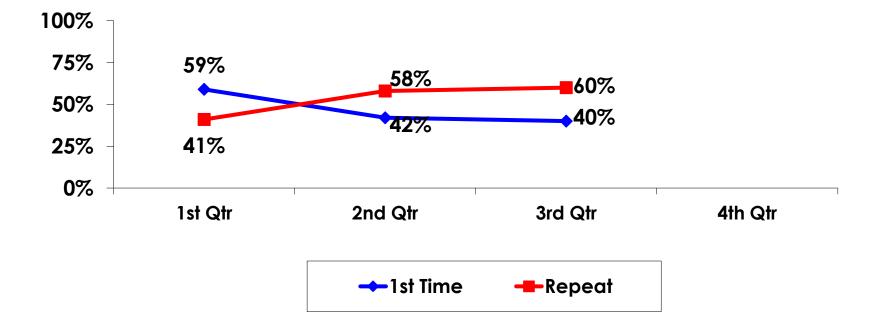

13%   | 17%  | 10%    | 43%   | 13%   | 5%    | 21% |
|     | 1,830,803-2,263,124 | Count      | 2     | 1    | 1      |       | 1     | 1     |     |
|     |                     | Column N % | 1%    | 1%   | 1%     |       | 3%    | 2%    |     |
|     | 2,563,125-3,661,606 | Count      | 1     |      | 1      |       |       | 1     |     |
|     |                     | Column N % | 1%    |      | 1%     |       |       | 2%    |     |
|     | Total               | Count      | 150   | 72   | 78     | 7     | 31    | 63    | 47  |



# **Travel Companions**





# **Number of Children Travel Party**

N=52 total respondents traveling with children.

(Of those N=52 respondents, there is a total of 69 children 18 years or younger)





# **Prior Trips to Guam**





# PRIOR TRIPS TO GUAM





# **Trips to Guam by Age & Gender**

|        |        |            | TOTAL | TRIPS T | O GUAM |
|--------|--------|------------|-------|---------|--------|
|        |        |            | -     | 1st     | Repeat |
| GENDER | Male   | Count      | 72    | 32      | 40     |
|        |        | Column N % | 48%   | 53%     | 45%    |
|        | Female | Count      | 78    | 28      | 49     |
|        |        | Column N % | 52%   | 47%     | 55%    |
|        | Total  | Count      | 150   | 60      | 89     |
| AGE    | 18-24  | Count      | 7     | 4       | 3      |
|        |        | Column N % | 5%    | 7%      | 3%     |
|        | 25-34  | Count      | 31    | 15      | 16     |
|        |        | Column N % | 21%   | 25%     | 18%    |
|        | 35-49  | Count      | 63