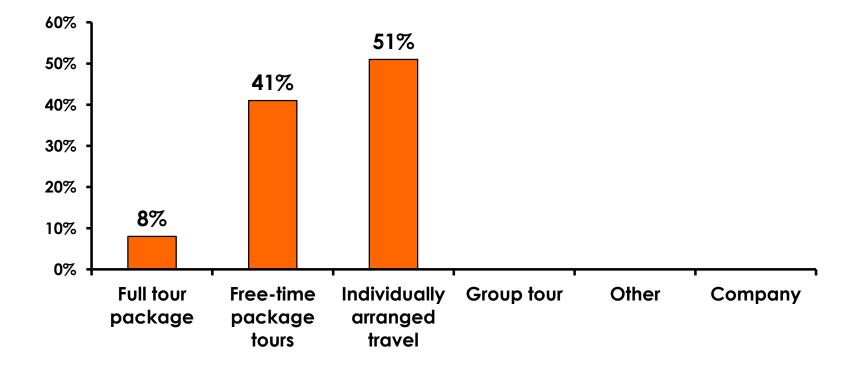

|                         |            |           |
|     | Other                        |       | 1%    |          | 2%                    |                         |                         |                         |                         |            |           |
|     | Company: Salesperson         |       | 1%    |          |                       | 2%                      |                         |                         |                         |            |           |
|     | Total                        | Count | 150   | 5        | 58                    | 64                      | 20                      | 2                       | 1                       |            |           |



# <u>SECTION 2</u> TRAVEL PLANNING



# **Travel Planning - Overall**





# **Accommodation by Income**

Average length of stay: 11.20 days

|    |                         |       | TOTAL |          |                       |                         | Q.2                     | 7                       |                         |            |           |
|----|-------------------------|-------|-------|----------|-----------------------|-------------------------|-------------------------|-------------------------|-------------------------|------------|-----------|
|    |                         |       | -     | <732,321 | 732,321-<br>1,098,481 | 1,098,482-<br>1,464,642 | 1,464,643-<br>1,830,803 | 1,830,803-<br>2,263,124 | 2,563,125-<br>3,661,606 | 3,661,607+ | No Income |
| Q9 | Dusit Thani Guam        |       | 19%   |          | 9%                    | 20%