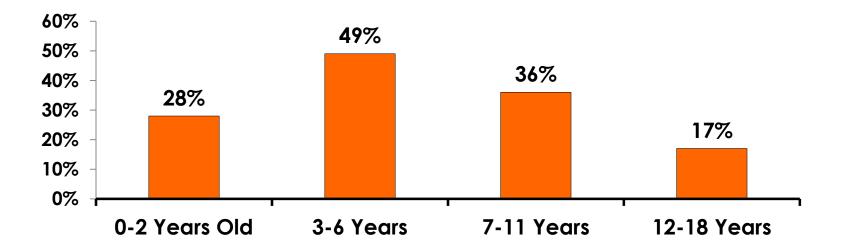

# **Number of Children Travel Party**

N=52 total respondents traveling with children.

(Of those N=52 respondents, there is a total of 69 children 18 years or younger)