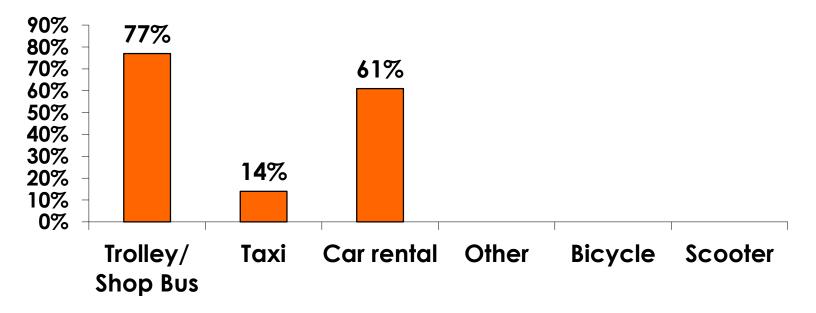

| \$175.23   |
| Food & beverage in fast food restaurant/convenience store                 | \$48.54    |
| Food & beverage at restaurants or drinking establishments outside a hotel | \$138.30   |
| Optional tours and activities                                             | \$177.57   |
| Gifts/ souvenirs for yourself/companions                                  | \$210.93   |
| Gifts/ souvenirs for friends/family at home                               | \$96.13    |
| Local transportation                                                      | \$166.77   |
| Other expenses not covered                                                | \$47.86    |
| Average Total                                                             | \$1,061.33 |



# Local Transportation n=121



Mean=\$166.77 per travel party



## <u>SECTION 4</u> VISITOR SATISFACTION



#### Satisfaction Scores Overall 7pt Rating Scale 7=Very Satisfied/1=Very Dissatisfied





#### Satisfaction Quality/ Cleanliness 7pt Rating Scale 7=Very Satisfied/1=Very Dissatisfied





#### Quality of Accommodations 7pt Rating Scale 7=Very Satisfied/1=Very Dissatisfied





#### Quality of Dining Experience 7pt Rating Scale 7=Very Satisfied/1=Very Dissatisfied





#### Visits to Shopping Centers/Malls on Guam Top responses





#### **Satisfaction with Shopping** 7pt Rating Scale 7=Very Satisfied/ 1=Very Dissatisfied

| Quality of Shopping          | Variety of Shopping          |
|------------------------------|------------------------------|
| Score of 6 to 7 = <b>51%</b> | Score of 6 to 7 = <b>37%</b>