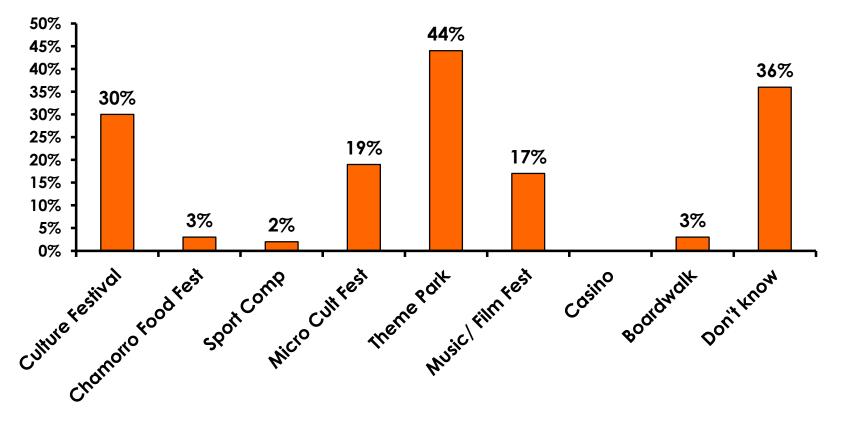

|
|     | Don't know                         | 3%     |       | 3%    | 5%    |     |          | 5%                    | 3%                      |                         |                         |                         |            |           |
|     | Should spend at home               | 1%     |       |       |       | 2%  |          | 2%                    |                         |                         |                         |                         |            |           |
|     | Total Cou                          | nt 149 | 7     | 31    | 63    | 46  | 5        | 57                    | 64                      | 20                      | 2                       | 1                       |            |           |



### **Activities/ Attractions- Appeal**





## Security Screening/ Immigration Process at Guam International Airport