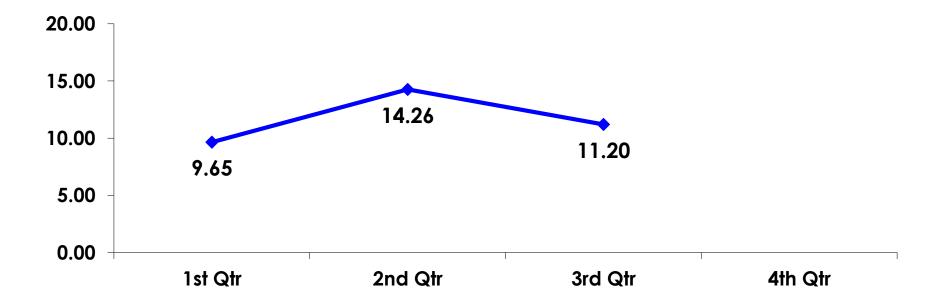

| 150   | 60      | 89     |
| AGE    | 18-24  | Count      | 7     | 4       | 3      |
|        |        | Column N % | 5%    | 7%      | 3%     |
|        | 25-34  | Count      | 31    | 15      | 16     |
|        |        | Column N % | 21%   | 25%     | 18%    |
|        | 35-49  | Count      | 63    | 30      | 32     |
|        |        | Column N % | 43%   | 51%     | 36%    |
|        | 50+    | Count      | 47    | 10      | 37     |
|        |        | Column N % | 32%   | 17%     | 42%    |
|        | Total  | Count      | 148   | 59      | 88     |



#### **Repeat Visitors Last Trip** n = 86



• The average repeat visitor has been to Guam 1.91 times.



#### Average Number Overnight Trips (2011-2016) (2 nights or more)





# Length of Stay





# **AVG LENGTH OF STAY**





# **Occupation by Income**

|     |                              |       | TOTAL |          |                       |                         | Q2                      | 7                       |                         |            |           |
|-----|------------------------------|-------|-------|----------|-----------------------|-------------------------|-------------------------|-------------------------|-------------------------|------------|-----------|
|     |                              |       | -     | <732,321 | 732,321-<br>1,098,481 | 1,098,482-<br>1,464,642 | 1,464,643-<br>1,830,803 | 1,830,803-<br>2,263,124 | 2,563,125-<br>3,661,606 | 3,661,607+ | No Income |
| Q26 | Self-employed                |       | 27%   |          | 10%                   | 34%