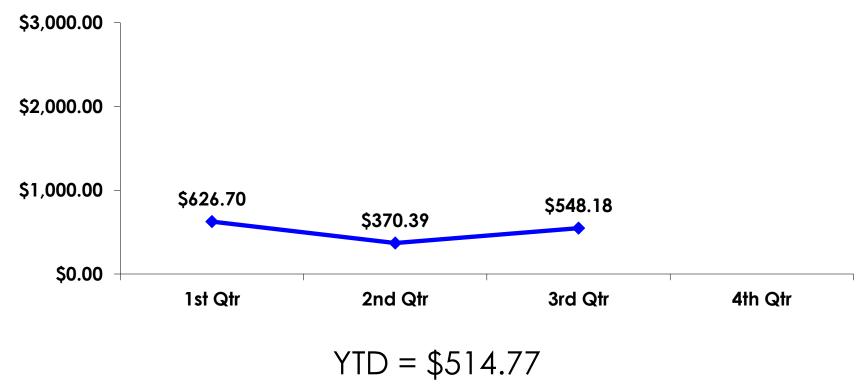

# **On-Island Expenditures**

- \$1,061.33 = overall mean average on-island expense (for entire travel party size) by respondent
- \$0 = Minimum (lowest amount recorded for the entire sample)
- \$8,530 = Maximum (highest amount recorded for the entire sample)
- \$548.18 = overall mean average <u>per person</u> onisland expenditure

# **PREPAID/ ON-ISLE EXPENDITURES – Per Person**

Prepaid YTD = \$1,505.48 On-Isle YTD = \$514.77