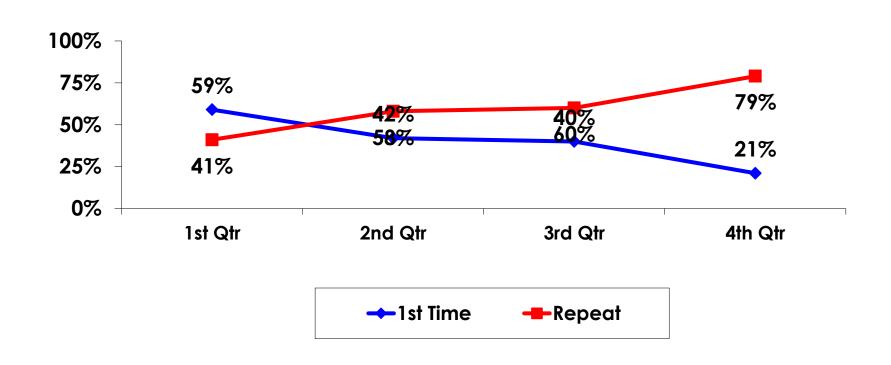

### PRIOR TRIPS TO GUAM - TRACKING

### PRIOR TRIPS TO GUAM - SEGMENTATION

|     |       |            | TOTAL | FAMILY | ADV<br>TRAVELER | WIFE | MICE | 18-35 | 36-55 | CHILD | WEDDING/<br>HNY | SENIOR | SPORT<br>COMP |
|-----|-------|------------|-------|--------|-----------------|------|------|-------|-------|-------|-----------------|--------|---------------|
|     |       |            | -     | -      | -               | -    | -    | -     | -     | -     | -               | -      | -             |
| Q3A | Yes   | Count      | 26    | 12     | 12              | 9    |      | 7     | 17    | 7     |                 |        | 1             |
|     |       | Column N % | 21%   | 14%    | 20%             | 17%  |      | 17%   | 22%   | 15%   |                 |        | 100%          |
|     | No    | Count      | 99    | 74     | 47              | 43   |      | 35    | 61    | 40    |                 | 1      |               |
|     |       | Column N % | 79%   | 86%    | 80%             | 83%  |      | 83%   | 78%   | 85%   |                 | 100%   |               |
|     | Total | Count      | 125   | 86     | 59              | 52   |      | 42    | 78    | 47    |                 | 1      | 1             |