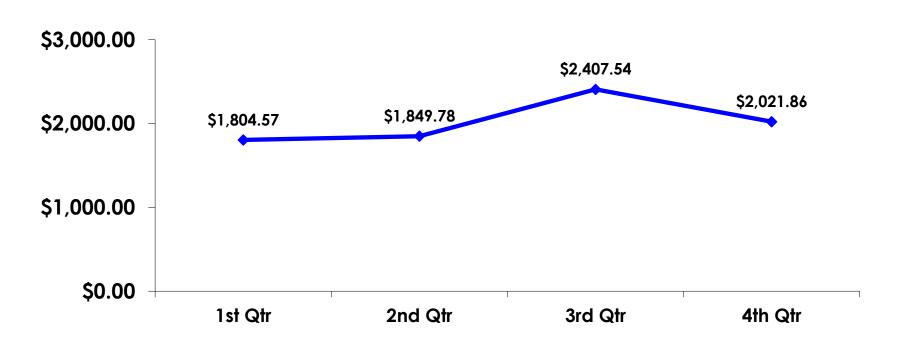

### TOTAL EXPENDITURES – TRACKING

YTD=\$2,020.60

### TOTAL EXPENDITURES PER PERSON - SEGMENTATION

|       |        | TOTAL      | FAMILY     | ADV<br>TRAVELER | WIFE       | MICE | 18-35      | 36-55      | CHILD      | WEDDING/<br>HNY | SENIOR     | SPORT<br>COMP |
|-------|--------|------------|------------|-----------------|------------|------|------------|------------|------------|-----------------|------------|---------------|
|       |        | -          | -          | -               | -          | -    | -          | -          | -          | -               | -          | -             |
| TOTPP | Mean   | \$2,021.86 | \$2,014.98 | \$2,096.86      | \$1,997.54 |      | \$2,133.53 | \$1,935.03 | \$2,074.62 |                 | \$2,505.72 | \$6,383.77    |
|       | Median | \$2,010    | \$1,984    | \$2,042         | \$1,927    |      | \$2,036    | \$1,943    | \$1,983    |                 | \$2,506    | \$6,384       |