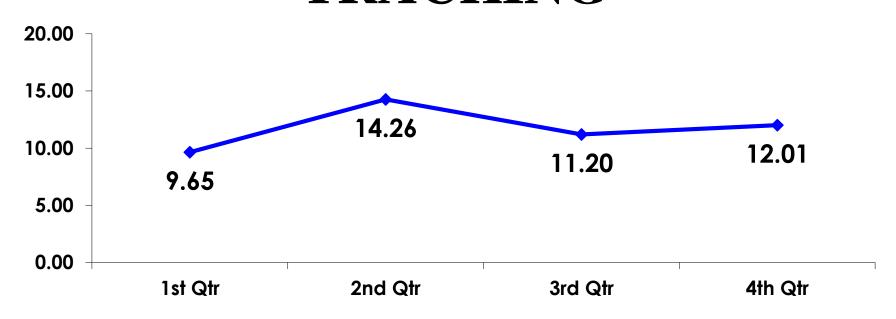

### AVG LENGTH OF STAY - TRACKING

### AVG LENGTH OF STAY - SEGMENTATION

|    |        |            | TOTAL | FAMILY | ADV<br>TRAVELER | WIFE  | MICE | 18-35 | 36-55 | CHILD | WEDDING/<br>HNY | SENIOR | SPORT<br>COMP |
|----|--------|------------|-------|--------|-----------------|-------|------|-------|-------|-------|-----------------|--------|---------------|
|    |        |            | -     | -      | -               | -     | ,    | -     | -     | -     | -               | -      | -             |
| Q8 | 1-2    | Count      | 1     | 1      |                 |       |      |       | 1     |       |                 |        |               |
|    |        | Column N % | 1%    | 1%     |                 |       |      |       | 1%    |       |                 |        |               |
|    | 4+     | Count      | 124   | 85     | 59              | 52    |      | 42    | 77    | 47    |                 | 1      | 1             |
|    |        | Column N % | 99%   | 99%    | 100%            | 100%  |      | 100%  | 99%   | 100%  |                 | 100%   | 100%          |
|    | Total  | Count      | 125   | 86     | 59              | 52    |      | 42    | 78    | 47    |                 | 1      | 1             |
| Q8 | Mean   |            | 12.01 | 12.79  | 12.54           | 12.81 |      | 12.38 | 11.67 | 13.64 |                 | 20.00  | 21.00         |
|    | Median | 1          | 10    | 12     | 12              | 10    |      | 11    | 10    | 12    |                 | 20     | 21            |