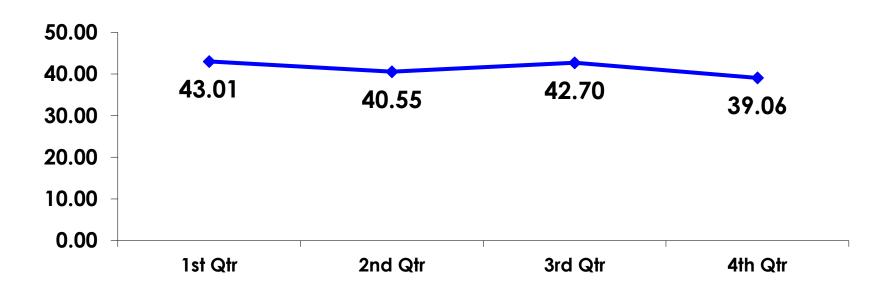

#### **AVERAGE AGE - TRACKING**

#### **AGE-SEGMENTATION**

|    |       |            | TOTAL | FAMILY | ADV<br>TRAVELER | WIFE  | MICE | 18-35 | 36-55 | CHILD | WEDDING/<br>HNY | SENIOR | SPORT<br>COMP |
|----|-------|------------|-------|--------|-----------------|-------|------|-------|-------|-------|-----------------|--------|---------------|
|    |       |            | -     | -      | -               | -     | -    | -     | -     | -     | -               | -      | -             |
| QF | 18-24 | Count      | 8     | 2      | 4               | 1     |      | 8     |       |       |                 |        |               |
|    |       | Column N % | 6%    | 2%     | 7%              | 2%    |      | 19%   |       |       |                 |        |               |
|    | 25-34 | Count      | 32    | 22     | 12              | 19    |      | 32    |       | 18    |                 |        |               |
|    |       | Column N % | 26%   | 26%    | 20%             | 37%   |      | 76%   |       | 38%   |                 |        |               |
|    | 35-49 | Count      | 67    | 52     | 36              | 23    |      | 2     | 65    | 28    |                 |        | 1             |
|    |       | Column N % | 54%   | 60%    | 61%             | 44%   |      | 5%    | 83%   | 60%   |                 |        | 100%          |
|    | 50+   | Count      | 18    | 10     | 7               | 9     |      |       | 13    | 1     |                 | 1      |               |
|    |       | Column N % | 14%   | 12%    | 12%             | 17%   |      |       | 17%   | 2%    |                 | 100%   |               |
|    | Total | Count      | 125   | 86     | 59              | 52    |      | 42    | 78    | 47    |                 | 1      | 1             |
| QF | Mean  |            | 39.06 | 39.97  | 39.08           | 38.87 |      | 29.14 | 43.22 | 37.64 |                 | 61.00  | 35.00         |