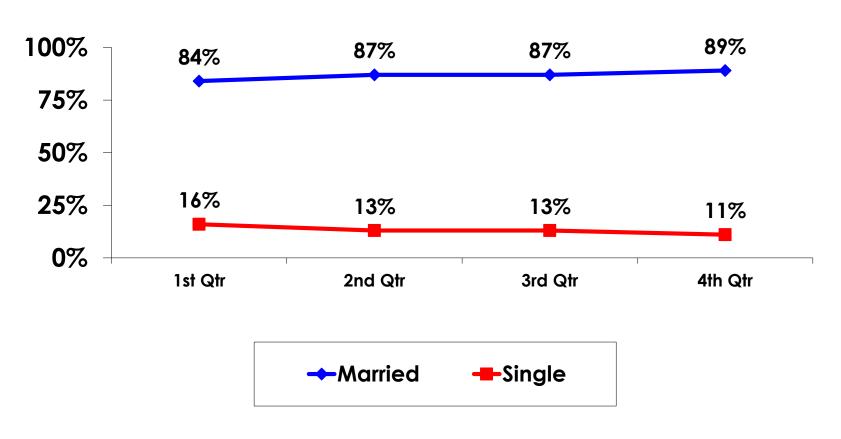

#### MARITAL STATUS -TRACKING

#### MARITAL STATUS-SEGMENTATION

|    |         |            | TOTAL | FAMILY | ADV<br>TRAVELER | WIFE | MICE | 18-35 | 36-55 | CHILD | WEDDING/<br>HNY | SENIOR | SPORT<br>COMP |
|----|---------|------------|-------|--------|-----------------|------|------|-------|-------|-------|-----------------|--------|---------------|
|    |         |            | -     | -      | -               | -    | -    | -     | -     | -     | -               | -      | -             |
| QE | Married | Count      | 110   | 84     | 55              | 52   |      | 29    | 76    | 46    |                 | 1      | 1             |
|    |         | Column N % | 89%   | 98%    | 93%             | 100% |      | 71%   | 97%   | 98%   |                 | 100%   | 100%          |
|    | Single  | Count      | 14    | 2      | 4               |      |      | 12    | 2     | 1     |                 |        |               |
|    |         | Column N % | 11%   | 2%     | 7%              |      |      | 29%   | 3%    | 2%    |                 |        |               |
|    | Total   | Count      | 124   | 86     | 59              | 52   |      | 41    | 78    | 47    |                 | 1      | 1             |