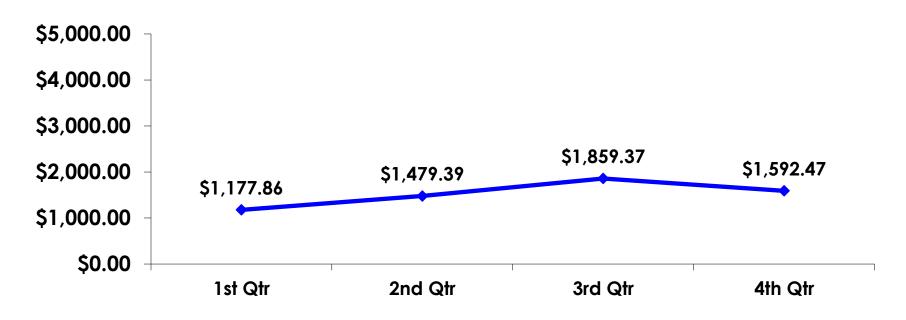

### PREPAID EXPENDITURES TRACKING

## PREPAID EXPENDITURES PER PERSON SEGMENTATION

|       |        | TOTAL      | FAMILY     | ADV<br>TRAVELER | WIFE       | MICE | 18-35      | 36-55      | CHILD      | WEDDING/<br>HNY | SENIOR     | SPORT<br>COMP |
|-------|--------|------------|------------|-----------------|------------|------|------------|------------|------------|-----------------|------------|---------------|
|       |        | -          | -          | -               | -          | -    | -          | -          | -          | -               | -          | -             |
| RUB\$ | Mean   | \$1,592.47 | \$1,659.95 | \$1,697.06      | \$1,541.73 |      | \$1,663.78 | \$1,528.58 | \$1,748.09 |                 | \$2,062.39 | \$5,413.77    |
|       | Median | \$1,650    | \$1,676    | \$1,753         | \$1,663    |      | \$1,637    | \$1,573    | \$1,701    |                 | \$2,062    | \$5,414       |