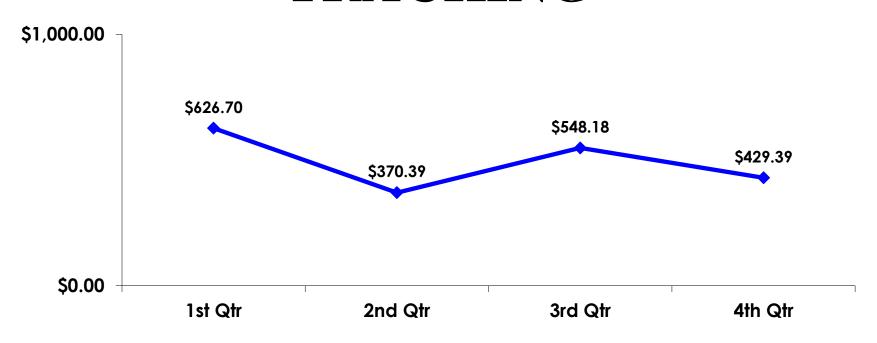

### ON-ISLAND EXPENDITURES TRACKING

$$YTD = $514.77$$

# ON-ISLAND EXPENDITURES PER PERSON SEGMENTATION

|        |        | TOTAL    | FAMILY   | ADV<br>TRAVELER | WIFE     | MICE | 18-35    | 36-55    | CHILD    | WEDDING/<br>HNY | SENIOR   | SPORT<br>COMP |
|--------|--------|----------|----------|-----------------|----------|------|----------|----------|----------|-----------------|----------|---------------|
|        |        | -        | -        | -               | -        | -    | -        | -        | -        | -               | -        | -             |
| ONISLE | Mean   | \$429.39 | \$355.03 | \$399.80        | \$455.81 |      | \$469.75 | \$406.45 | \$326.52 |                 | \$443.33 | \$970.00      |
|        | Median | \$350    | \$325    | \$333           | \$424    |      | \$358    | \$342    | \$313    |                 | \$443    | \$970         |