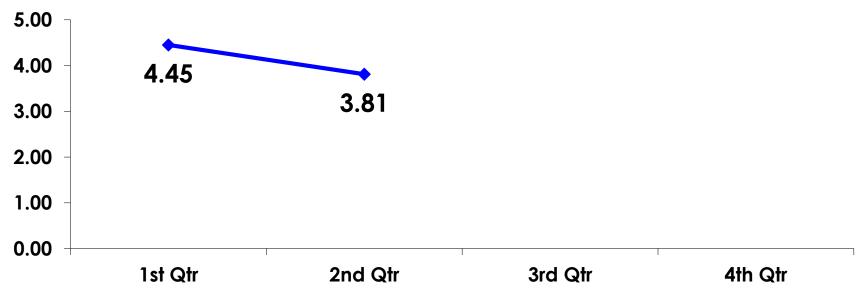

# AVG LENGTH OF STAY -TRACKING

## AVG LENGTH OF STAY -SEGMENTATION

|    |        | TOTAL | GEN<br>LEISURE<br>GRP | CHILD | MALE 20-40 | FEMALE 20-<br>40 | WHITE<br>COLLAR | WEDDING/<br>HNYMOON | STUDENT | MID INCOME |
|----|--------|-------|-----------------------|-------|------------|------------------|-----------------|---------------------|---------|------------|
|    |        | -     | -                     | -     | -          | -                | -               | -                   | -       | -          |
| Q8 | Mean   | 3.81  | 3.90                  | 3.83  | 3.92       | 3.70             | 3.73            | 3.77                | 4.58    | 3.79       |
|    | Median | 4     | 4                     | 4     | 4          | 4                | 4               | 4                   | 4       | 4          |