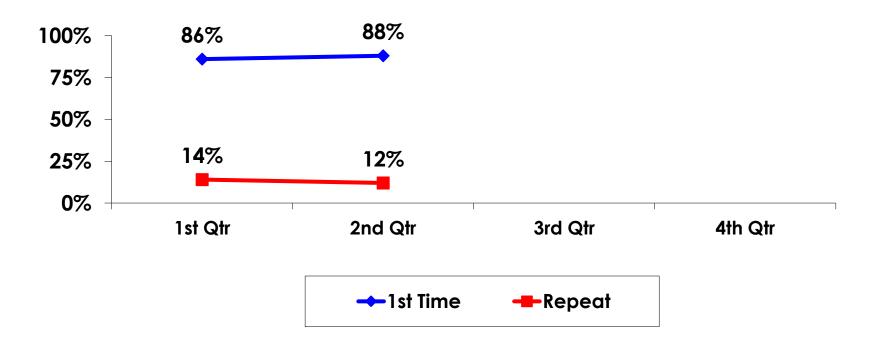

# PRIOR TRIPS TO GUAM -TRACKING

## PRIOR TRIPS TO GUAM -SEGMENTATION

|     |       |            | TOTAL | GEN<br>LEISURE<br>GRP | CHILD | MALE 20-40 | FEMALE 20-<br>40 | WHITE<br>COLLAR | WEDDING/<br>HNYMOON | STUDENT | MID INCOME |
|-----|-------|------------|-------|-----------------------|-------|------------|------------------|-----------------|---------------------|---------|------------|
|     |       |            | -     | -                     | -     | -          | -                | -               | -                   | -       | -          |
| Q3A | Yes   | Count      | 131   | 57                    | 32    | 50         | 57               | 76              | 36                  | 11      | 40         |
|     |       | Column N % | 88%   | 88%                   | 86%   | 94%        | 85%              | 89%             | 97%                 | 92%     | 91%        |
|     | No    | Count      | 18    | 8                     | 5     | 3          | 10               | 9               | 1                   | 1       | 4          |
|     |       | Column N % | 12%   | 12%                   | 14%   | 6%         | 15%              | 11%             | 3%                  | 8%      | 9%         |
|     | Total | Count      | 149   | 65                    | 37    | 53         | 67               | 85              | 37                  | 12      | 44         |