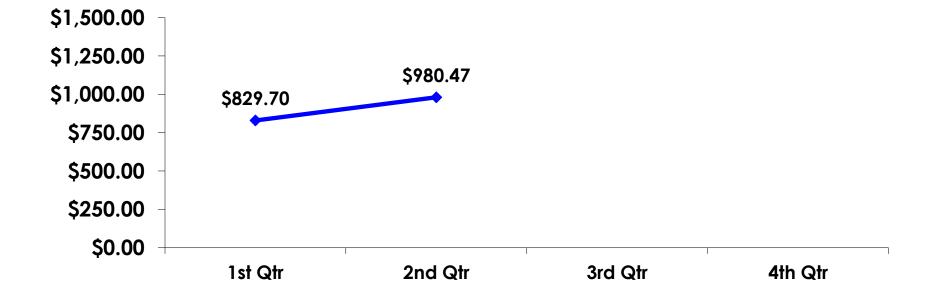

## PREPAID EXPENDITURES -TRACKING

# PREPAID EXPENDITURES PER PERSON -SEGMENTATION

|            |         | TOTAL    | GEN<br>LEISURE<br>GRP | CHILD    | MALE 20-40 | FEMALE 20-<br>40 | WHITE<br>COLLAR | WEDDING/<br>HNYMOON | STUDENT  | MID INCOME |
|------------|---------|----------|-----------------------|----------|------------|------------------|-----------------|---------------------|----------|------------|
|            |         | -        | -                     | -        | -          | -                | -               | -                   | -        | -          |
| PER PERSON | Mean    | \$980.47 | \$971.29              | \$777.09 | \$904.15   | \$934.99         | \$1,154.58      | \$1,026.26          | \$208.08 | \$919.63   |
|            | Median  | \$832    | \$783                 | \$671    | \$789      | \$789            | \$947           | \$789               | \$0      | \$1,010    |
|            | Minimum | \$0      | \$0                   | \$0      | \$0        | \$0              | \$0             | \$0                 | \$0      | \$0        |
|            | Maximum | \$10,294 | \$10,294              | \$5,526  | \$3,158    | \$4,105          | \$10,294        | \$3,158             | \$1,316  | \$2,631    |