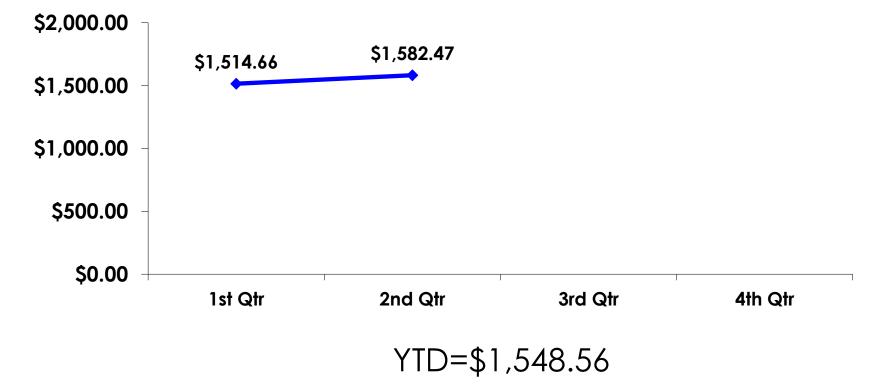

## TOTAL EXPENDITURES – TRACKING

# **TOTAL EXPENDITURES PER PERSON - SEGMENTATION**

|                  |         | TOTAL      | GEN<br>LEISURE<br>GRP | CHILD      | MALE 20-40 | FEMALE 20-<br>40 | WHITE<br>COLLAR | WEDDING/<br>HNYMOON | STUDENT  | MID INCOME |
|------------------|---------|------------|-----------------------|------------|------------|------------------|-----------------|---------------------|----------|------------|
|                  |         | -          | -                     | -          | -          | -                | -               | -                   | -        | -          |
| TOTAL PER PERSON | Mean    | \$1,582.47 | \$1,432.19            | \$1,199.72 | \$1,505.36 | \$1,600.19       | \$1,753.35      | \$1,700.97          | \$619.40 | \$1,656.52 |
|                  | Median  | \$1,302    | \$1,180               | \$1,083    | \$1,360    | \$1,300          | \$1,494         | \$1,267             | \$350    | \$1,510    |
|                  | Minimum | \$0        | \$0                   | \$0        | \$0        | \$0              | \$0             | \$0                 | \$0      | \$0        |
|                  | Maximum | \$10,694   | \$10,694              | \$5,719    | \$5,658    | \$5,658          | \$10,694        | \$5,658             | \$2,012  | \$4,678    |