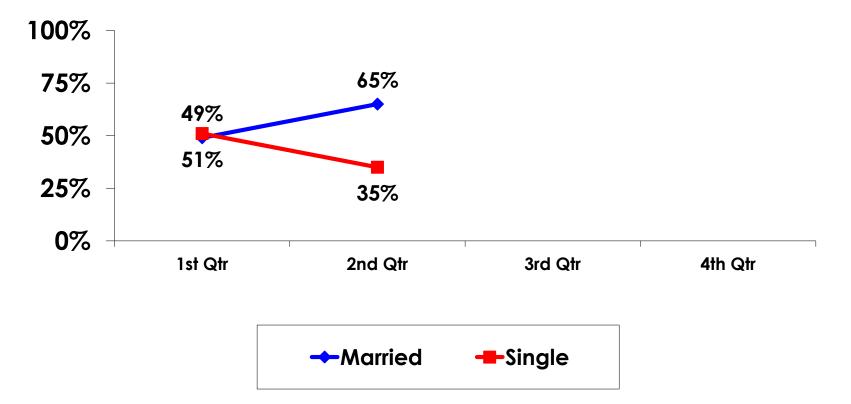

# MARITAL STATUS -TRACKING

## MARITAL STATUS-SEGMENTATION

|    |         |            | TOTAL | GEN<br>LEISURE<br>GRP | CHILD | MALE 20-40 | FEMALE 20-<br>40 | WHITE<br>COLLAR | WEDDING/<br>HNYMOON | STUDENT | MID INCOME |
|----|---------|------------|-------|-----------------------|-------|------------|------------------|-----------------|---------------------|---------|------------|
|    |         |            | -     | -                     | -     | -          | -                | -               | -                   | -       | -          |
| QE | Married | Count      | 97    | 37                    | 29    | 31         | 43               | 63              | 36                  | 0       | 29         |
|    |         | Column N % | 65%   | 57%                   | 76%   | 58%        | 64%              | 74%             | 97%                 | 0%      | 66%        |
|    | Single  | Count      | 53    | 28                    | 9     | 22         | 24               | 22              | 1                   | 13      | 15         |
|    |         | Column N % | 35%   | 43%                   | 24%   | 42%        | 36%              | 26%             | 3%                  | 100%    | 34%        |
|    | Total   | Count      | 150   | 65                    | 38    | 53         | 67               | 85              | 37                  | 13      | 44         |