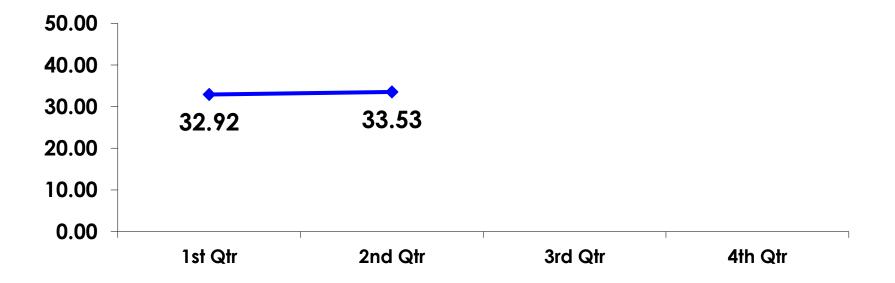

#### **AVERAGE AGE - TRACKING**

#### **AGE-SEGMENTATION**

|    |        |            | TOTAL | GEN<br>LEISURE<br>GRP | CHILD | MALE 20-40 | FEMALE 20-<br>40 | WHITE<br>COLLAR | WEDDING/<br>HNYMOON | STUDENT | MID INCOME |
|----|--------|------------|-------|-----------------------|-------|------------|------------------|-----------------|---------------------|---------|------------|
|    |        |            | -     | -                     | -     | -          | -                | -               | -                   | -       | -          |
| QF | 18-24  | Count      | 15    | 8                     | 6     | 4          | 5                | 3               | 3                   | 9       | 3          |
|    |        | Column N % | 10%   | 12%                   | 16%   | 8%         | 7%               | 4%              | 8%                  | 69%     | 7%         |
|    | 25-34  | Count      | 73    | 33                    | 10    | 31         | 42               | 43              | 22                  | 4       | 25         |
|    |        | Column N % | 49%   | 51%                   | 26%   | 58%        | 63%              | 51%             | 59%                 | 31%     | 57%        |
|    | 35-49  | Count      | 54    | 23                    | 19    | 18         | 20               | 37              | 11                  | 0       | 14         |
|    |        | Column N % | 36%   | 35%                   | 50%   | 34%        | 30%              | 44%             | 30%                 | 0%      | 32%        |
|    | 50+    | Count      | 8     | 1                     | 3     | 0          | 0                | 2               | 1                   | 0       | 2          |
|    |        | Column N % | 5%    | 2%                    | 8%    | 0%         | 0%               | 2%              | 3%                  | 0%      | 5%         |
|    | Total  | Count      | 150   | 65                    | 38    | 53         | 67               | 85              | 37                  | 13      | 44         |
| QF | Mean   |            | 33.53 | 31.95                 | 34.97 | 31.60      | 30.76            | 34.20           | 32.32               | 21.08   | 33.43      |
|    | Median |            | 32    | 31                    | 37    | 32         | 29               | 33              | 31                  | 20      | 32         |