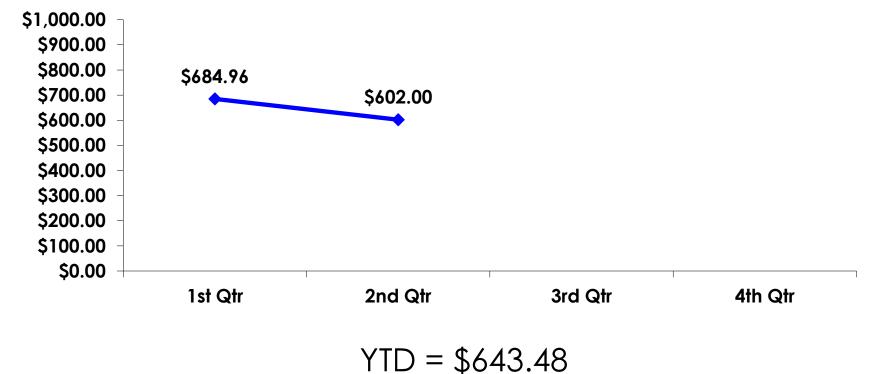

### ON-ISLAND EXPENDITURES -TRACKING

# ON-ISLAND EXPENDITURES PER PERSON -SEGMENTATION

|            |         | TOTAL    | GEN<br>LEISURE<br>GRP | CHILD    | MALE 20-40 | FEMALE 20-<br>40 | WHITE<br>COLLAR | WEDDING/<br>HNYMOON | STUDENT  | MID INCOME |
|------------|---------|----------|-----------------------|----------|------------|------------------|-----------------|---------------------|----------|------------|
|            |         | -        | -                     | -        | -          | -                | -               | -                   | -        | -          |
| PER PERSON | Mean    | \$602.00 | \$460.90              | \$422.63 | \$601.21   | \$665.20         | \$598.77        | \$674.70            | \$411.32 | \$736.89   |
|            | Median  | \$400    | \$400                 | \$300    | \$495      | \$500            | \$400           | \$400               | \$350    | \$600      |
|            | Minimum | \$0      | \$0                   | \$0      | \$0        | \$0              | \$0             | \$0                 | \$0      | \$0        |
|            | Maximum | \$2,862  | \$1,640               | \$2,250  | \$2,500    | \$2,862          | \$2,862         | \$2,862             | \$1,100  | \$2,862    |