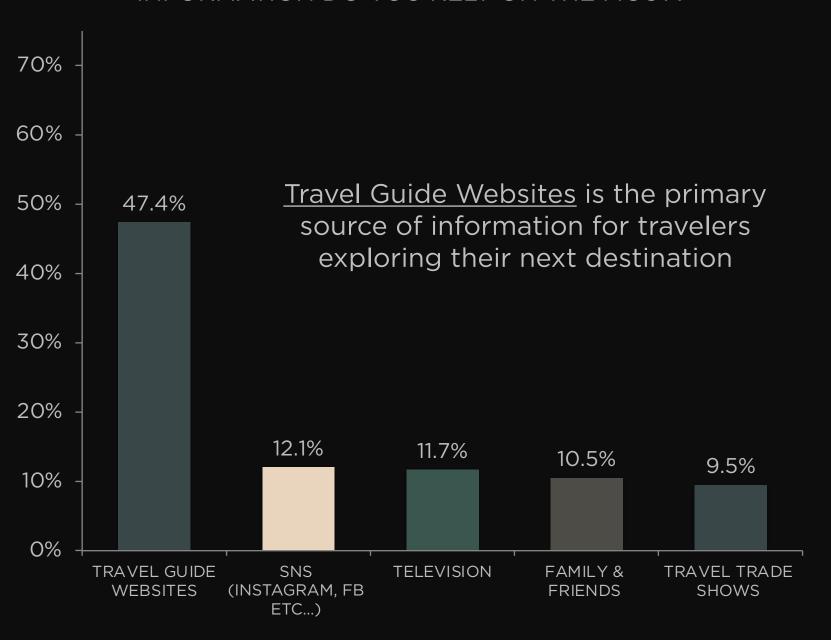

# WHEN YOU PLAN YOUR TRAVEL, WHAT SOURCE OF INFORMATION DO YOU RELY ON THE MOST?