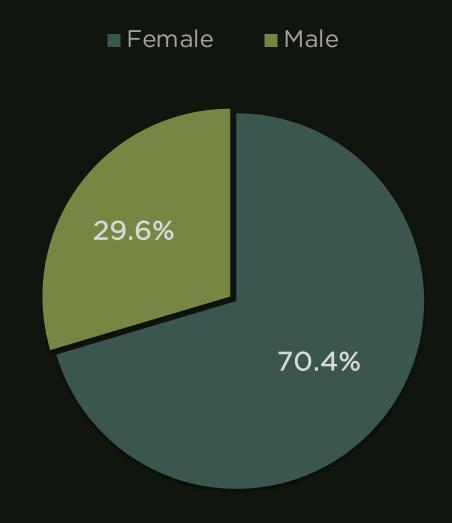

### ITF 2018 SURVEY RESULTS: GENDER

7 out of 10 survey participants were female.