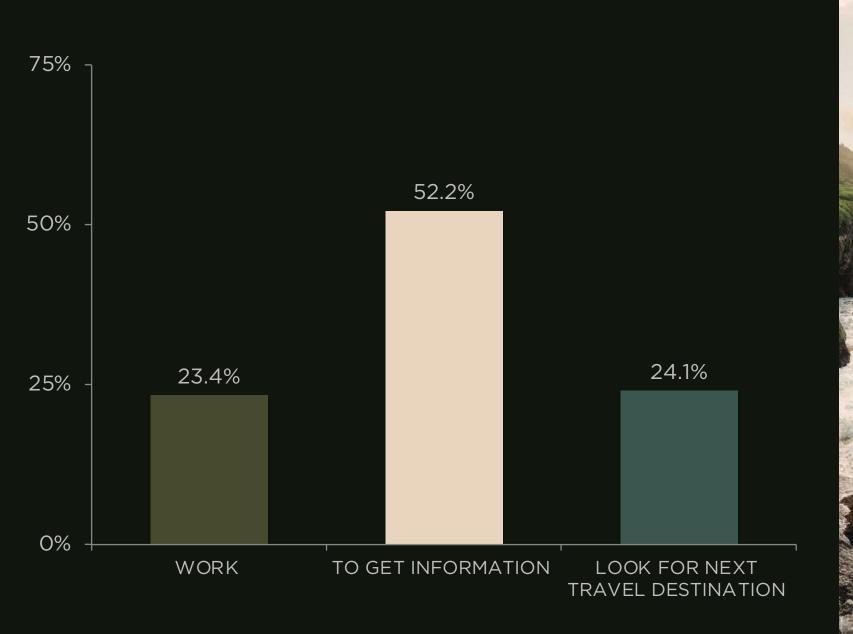

# WHEN YOU PLAN YOUR TRAVEL, WHAT SOURCE OF INFORMATION DO YOU RELY ON THE MOST?