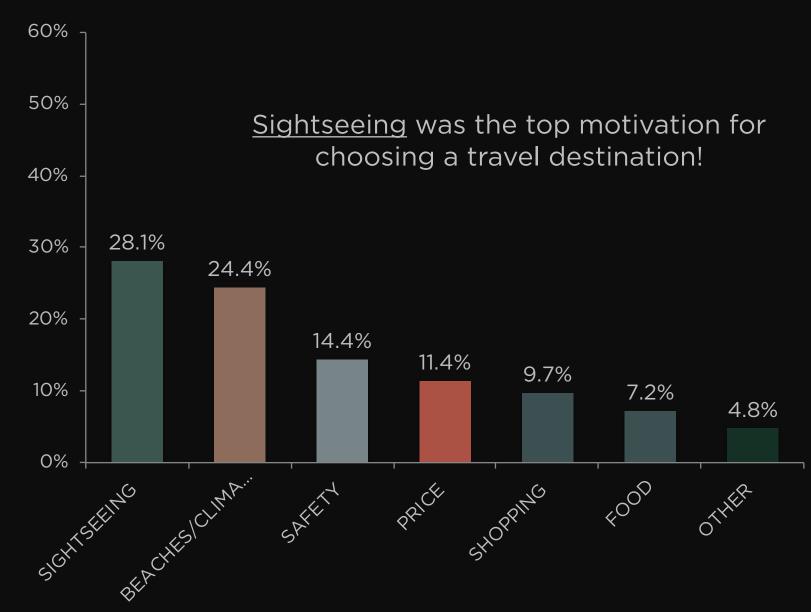

THE GUAM BOOTH.

• The margin of error for a sample of 734 is +/- 4 percentage points with a 95% confidence level. This means that we can be 95% certain that their responses would not differ by more than +/- 4 percentage points.

## WHAT PREFECTURE DO YOU CURRENTLY RESIDE IN?



### ITF 2018 SURVEY RESULTS: AGE







### ITF 2018 SURVEY RESULTS: GENDER



7 out of 10 survey participants were female.

## WHAT MOTIVATED YOU TO ATTEND ITF 2018?



### WHAT MEDIUMS DO YOU USE TO PLAN YOUR TRIPS?



Online travel bookings continue to rise over the use of Traditional Travel Agents with around <u>70%</u> of consumers using travel websites and direct bookings for their travel plans.



### WHO DO YOU USUALLY TRAVEL WITH?





# WHAT IS YOUR PRIMARY MOTIVATION FOR CHOOSING A TRAVEL DESTINATION?



# WHEN YOU PLAN YOUR TRAVEL, WHAT SOURCE OF INFORMATION DO YOU RELY ON THE MOST?



# HOW MANY TIMES HAVE YOU VISITED GUAM?



82% of survey participants have never visited Guam!

### HOW RECENTLY HAVE YOU VISITED GUAM?



Almost of 10% of survey participants have not visited Guam in over 4 years!

### WHEN DO YOU PLAN ON TRAVELING TO GUAM?



- 2-3 Years
- 5+ Years
- I do not plan on traveling to Guam



About 49% of survey participants plan to travel to Guam within the next 2-3 years!



# IN YOUR OPINION, THE OVERALL PRICE TO TRAVEL TO GUAM IS...





SI YUOS MA ASE!