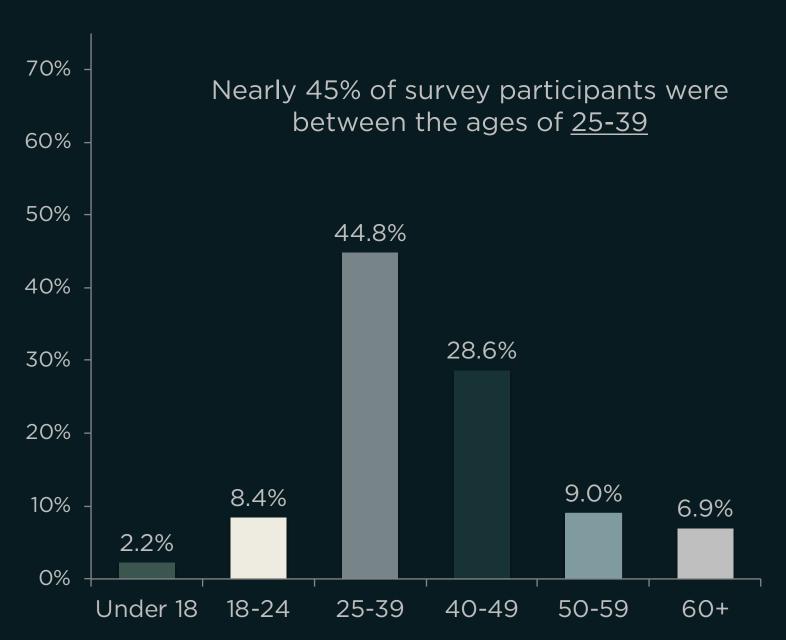

### BACKGROUND AND APPROACH

- TO PROVIDE FURTHER INSIGHT ON THE TAIWANESE CONSUMERS
  PARTICIPATING IN THE 2018 TAIPEI INTERNATIONAL TRAVEL FAIR
  (ITF), THE GUAM VISITORS BUREAU'S RESEARCH DEPARTMENT
  CONDUCTED SELF-ADMINISTERED SURVEYS THROUGHOUT THE FOUR
  DAY EVENT.
- A TOTAL OF 734 TAIWANESE CONSUMERS WERE RANDOMLY ASKED TO PARTICIPATE IN THE SURVEY. SURVEYS WERE ADMINISTERED AT THE GUAM BOOTH.

• The margin of error for a sample of 734 is +/- 4 percentage points with a 95% confidence level. This means that we can be 95% certain that their responses would not differ by more than +/- 4 percentage points.

## WHAT PREFECTURE DO YOU CURRENTLY RESIDE IN?



### ITF 2018 SURVEY RESULTS: AGE







### ITF 2018 SURVEY RESULTS: GENDER



7 out of 10 survey participants were female.

## WHAT MOTIVATED YOU TO ATTEND ITF 2018?



### WHAT MEDIUMS DO YOU USE TO PLAN YOUR TRIPS?



Online travel bookings continue to rise over the use of Traditional Travel Agents with around <u>70%</u> of consumers using travel websites and direct bookings for their travel plans.



### WHO DO YOU USUALLY TRAVEL WITH?





# WHAT IS YOUR PRIMARY MOTIVATION FOR CHOOSING A TRAVEL DESTINATION?



# WHEN YOU PLAN YOUR TRAVEL, WHAT SOURCE OF INFORMATION DO YOU RELY ON THE MOST?



# HOW MANY TIMES HAVE YOU VISITED GUAM?



82% of survey participants have never visited Guam!

### HOW RECENTLY HAVE YOU VISITED GUAM?



Almost of 10% of survey participants have not visited Guam in over 4 years!

### WHEN DO Y