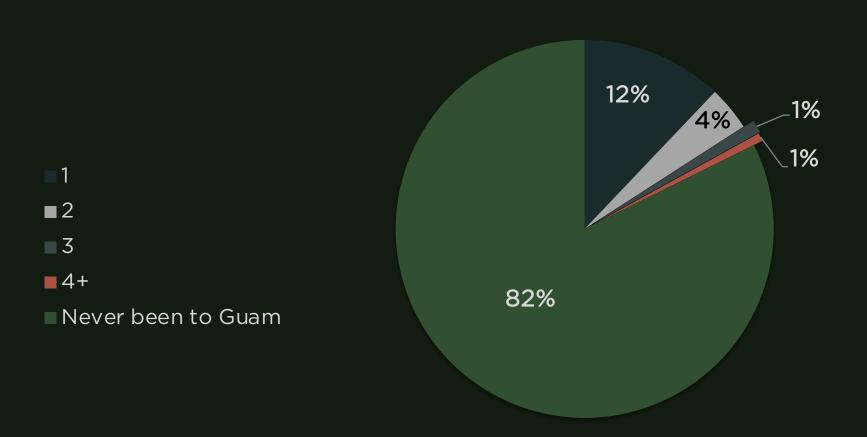

# HOW MANY TIMES HAVE YOU VISITED GUAM?

82% of survey participants have never visited Guam!