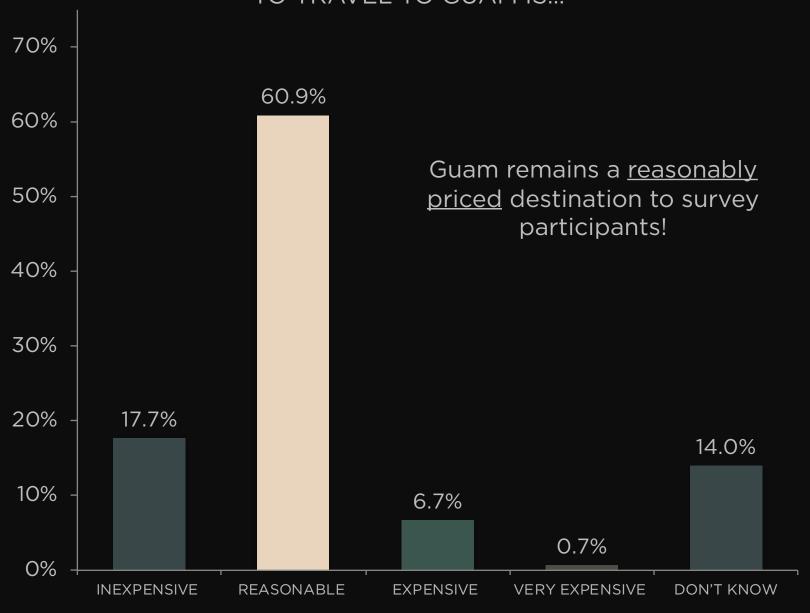

raditional Travel Agents with around <u>70%</u> of consumers using travel websites and direct bookings for their travel plans.



### WHO DO YOU USUALLY TRAVEL WITH?





# WHAT IS YOUR PRIMARY MOTIVATION FOR CHOOSING A TRAVEL DESTINATION?



# WHEN YOU PLAN YOUR TRAVEL, WHAT SOURCE OF INFORMATION DO YOU RELY ON THE MOST?



# HOW MANY TIMES HAVE YOU VISITED GUAM?



82% of survey participants have never visited Guam!

### HOW RECENTLY HAVE YOU VISITED GUAM?



Almost of 10% of survey participants have not visited Guam in over 4 years!

### WHEN DO YOU PLAN ON TRAVELING TO GUAM?



- 2-3 Years
- 5+ Years
- I do not plan on traveling to Guam



About 49% of survey participants plan to travel to Guam within the next 2-3 years!



# IN YOUR OPINION, THE OVERALL PRICE TO TRAVEL TO GUAM IS...





SI YUOS MA ASE!