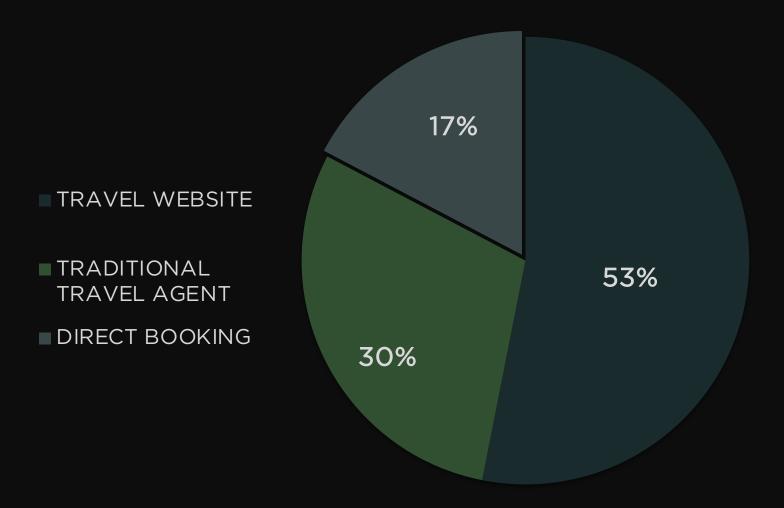

### WHAT MEDIUMS DO YOU USE TO PLAN YOUR TRIPS?

Online travel bookings continue to rise over the use of Traditional Travel Agents with around <u>70%</u> of consumers using travel websites and direct bookings for their travel plans.