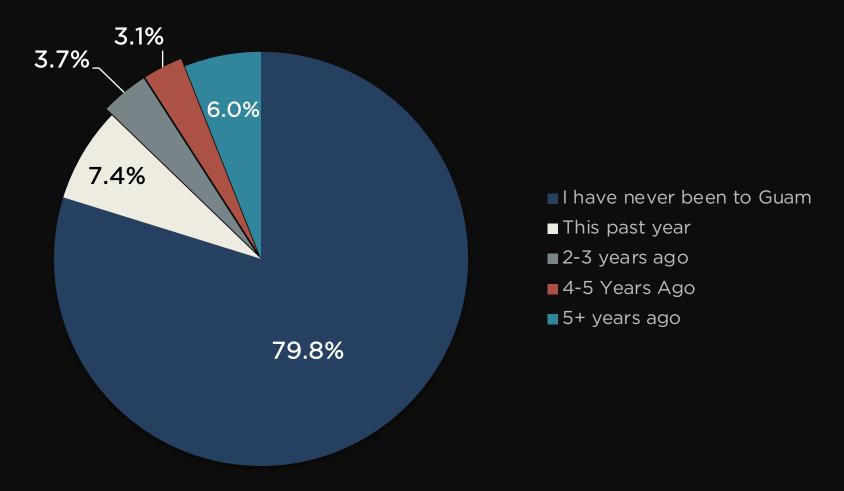

### HOW RECENTLY HAVE YOU VISITED GUAM?

Almost of 10% of survey participants have not visited Guam in over 4 years!