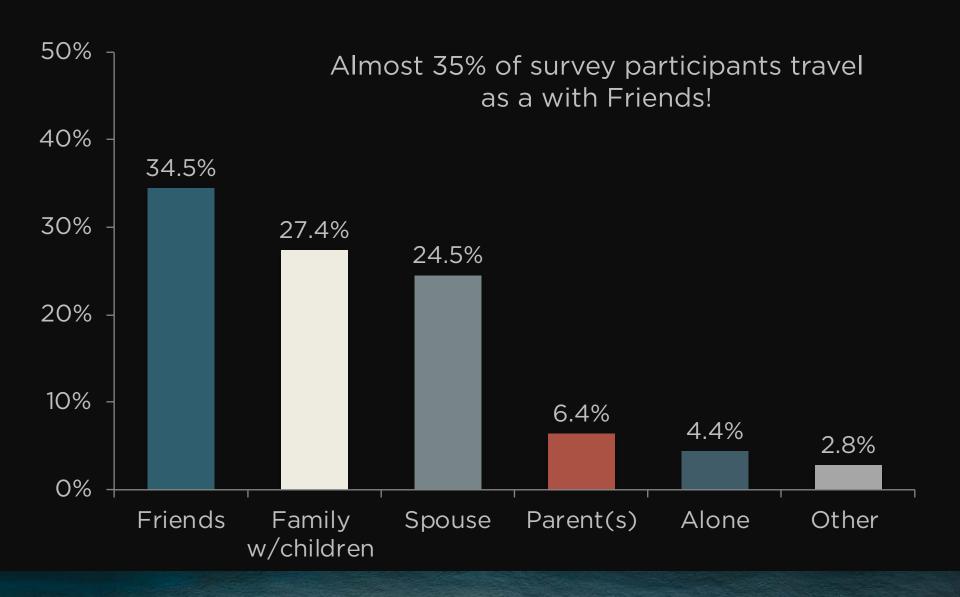

RANDOMLY ASKED TO PARTICIPATE IN THE SURVEY. SURVEYS WERE ADMINISTERED AT THE GUAM BOOTH.

• The margin of error for a sample of 734 is +/- 4 percentage points with a 95% confidence level. This means that we can be 95% certain that their responses would not differ by more than +/- 4 percentage points.

## WHAT PREFECTURE DO YOU CURRENTLY RESIDE IN?



### ITF 2018 SURVEY RESULTS: AGE







### ITF 2018 SURVEY RESULTS: GENDER



7 out of 10 survey participants were female.

## WHAT MOTIVATED YOU TO ATTEND ITF 2018?



### WHAT MEDIUMS DO YOU USE TO PLAN YOUR TRIPS?



Online travel bookings continue to rise over the use of Traditional Travel Agents with around <u>70%</u> of consumers using travel websites and direct bookings for their travel plans.



### WHO DO YOU USUALLY TRAVEL WITH?





# WHAT IS YOUR PRIMARY MOTIVATION FOR CHOOSING A TRAVEL DESTINATION?



# WHEN YOU PLAN YOUR TRAVEL, WHAT SOURCE OF INFORMATION DO YOU RELY ON THE MOST?



# HOW MANY TIMES HAVE YOU VISITED GUAM?



82% of survey participants have never visited Guam!

### HOW RECENTLY HAVE YOU VISITED GUAM?



Almost of 10% of survey participants have not visited Guam in over 4 years!

### WHEN DO YOU PLAN ON TRAVELING TO GUAM?



- 2-3 Years
- 5+ Years
- I do not plan on traveling to Guam



About 49% of survey participants plan to travel to Guam within the next 2-3 years!



# IN YOUR OPINION, THE OVERALL PRICE TO TRAVEL TO GUAM IS...





SI YUOS MA ASE!