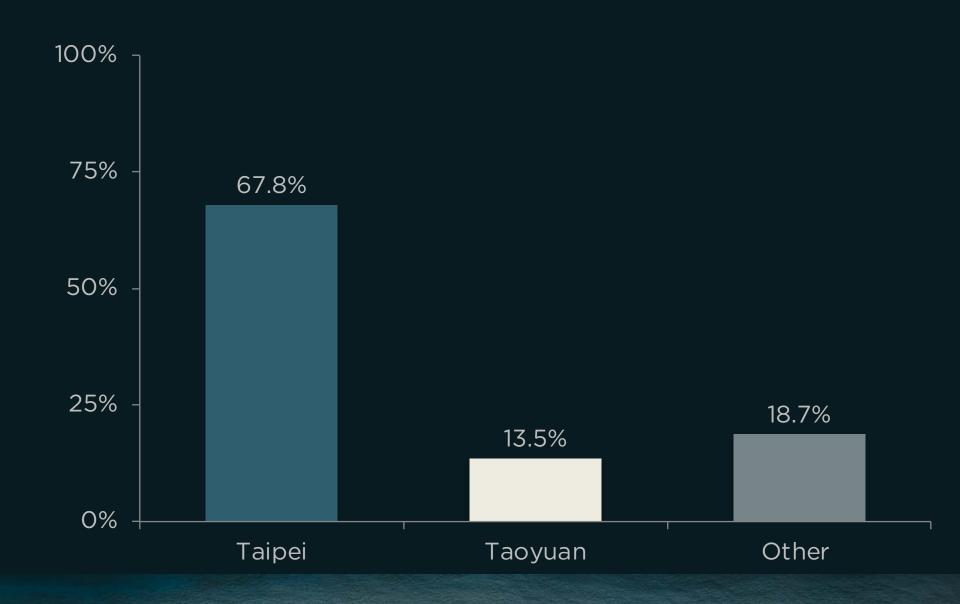

### BACKGROUND AND APPROACH

- TO PROVIDE FURTHER INSIGHT ON THE TAIWANESE CONSUMERS
  PARTICIPATING IN THE 2018 TAIPEI INTERNATIONAL TRAVEL FAIR
  (ITF), THE GUAM VISITORS BUREAU'S RESEARCH DEPARTMENT
  CONDUCTED SELF-ADMINISTERED SURVEYS THROUGHOUT THE FOUR
  DAY EVENT.
- A TOTAL OF 734 TAIWANESE CONSUMERS WERE RANDOMLY ASKED TO PARTICIPATE IN THE SURVEY. SURVEYS WERE ADMINISTERED AT THE GUAM BOOTH.

• The margin of error for a sample of 734 is +/- 4 percentage points with a 95% confidence level. This means that we can be 95% certain that their responses would not differ by more than +/- 4 percentage points.

## WHAT PREFECTURE DO YOU CURRENTLY RESIDE IN?



### ITF 2018 SURVEY RESULTS: AGE







### ITF 2018 SURVEY RESULTS: GENDER



7 out of 10 survey participants were female.

## WHAT MOTIVATED YOU TO ATTEND ITF 2018?



### WHAT MEDIUMS DO YOU USE TO PLAN YOUR TRIPS?



Online travel bookings continue to rise over the use of Traditional Travel Agents with around <u>70%</u> of consumers using travel websites and direct bookings for their travel plans.



### WHO DO YOU USUALLY TRAVEL WITH?





# WHAT IS YOUR PRIMARY MOTIVATION FOR CHOOSING A TRAVEL DESTINATION?



# WHEN YOU PLAN YOUR TRAVEL, WHAT SOURCE OF INFORMATION DO YOU RELY ON THE MOST?



# HOW MANY TIMES HAVE YOU VISITED GUAM?



82% of survey participants have never visited Guam!

### HOW RECENTLY HAVE YOU VISITED GUAM?



Almost of 10% of survey participants have not visited