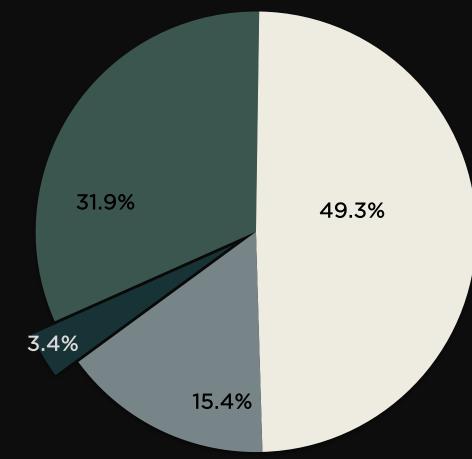

### WHEN DO YOU PLAN ON TRAVELING TO GUAM?

- 2-3 Years
- 5+ Years
- I do not plan on traveling to Guam

About 49% of survey participants plan to travel to Guam within the next 2-3 years!