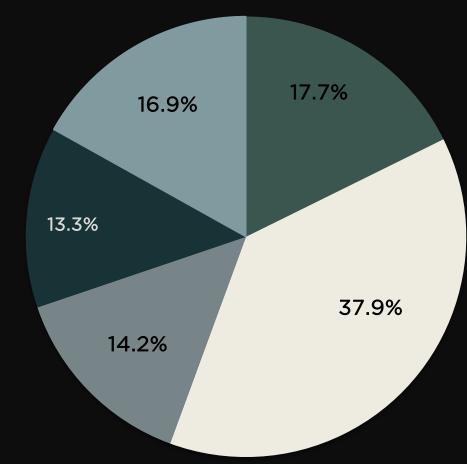

#### WHEN DO YOU PLAN ON TRAVELING TO GUAM?

- This Year
- 2-3 Years
- 4-5 Years
- 5+ Years
- I do not plan on traveling to Guam

About 38% of survey participants plan to travel to Guam within the next 2-3 years!