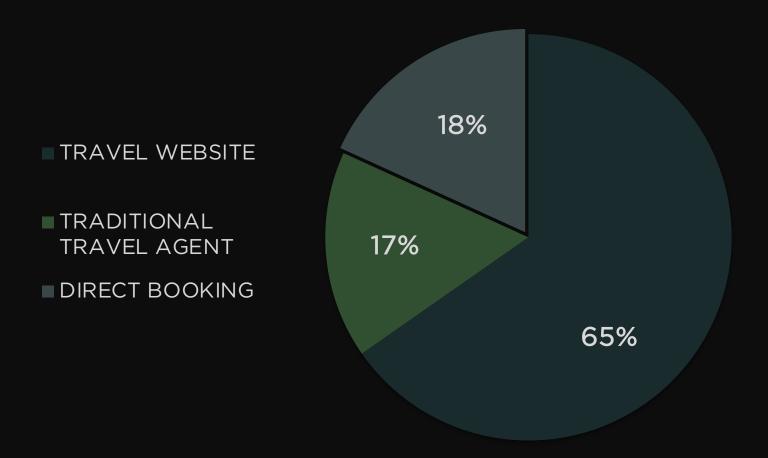

#### WHAT MEDIUMS DO YOU USE TO PLAN YOUR TRIPS?

Online travel bookings continue to rise over the use of Traditional Travel Agents with <u>only 17%</u> of consumers using Traditional Travel Agents for their travel plans.