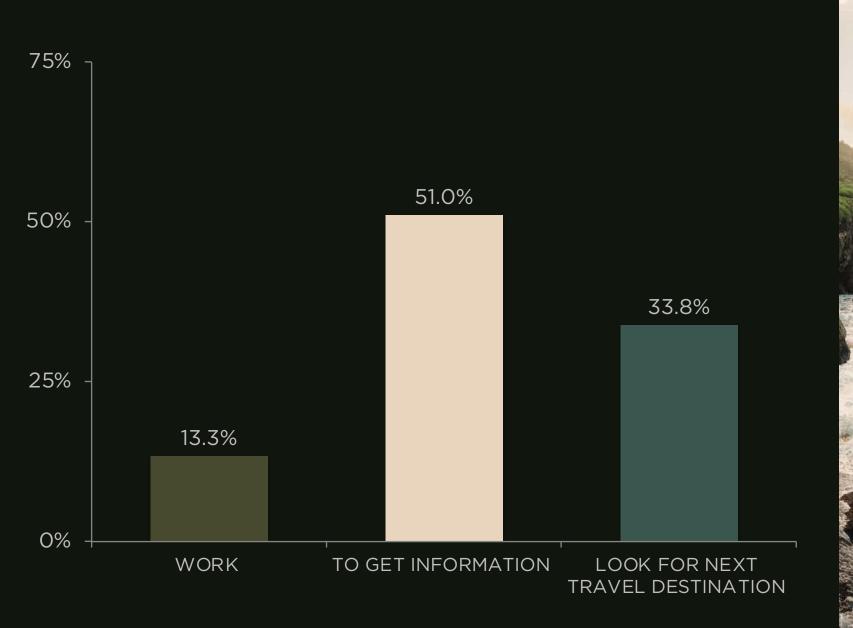

ERS
   PARTICIPATING IN THE 2018 TOURISM EXPO JAPAN (JATA), THE
   GUAM VISITORS BUREAU'S RESEARCH DEPARTMENT CONDUCTED
   SELF-ADMINISTERED SURVEYS THROUGHOUT THE FOUR DAY EVENT.
- A TOTAL OF 2,450 JAPANESE CONSUMERS WERE RANDOMLY ASKED TO PARTICIPATE IN THE SURVEY. SURVEYS WERE ADMINISTERED AT THE GUAM BOOTH AS WELL AS THROUGHOUT THE FAIR GROUNDS.

THE MARGIN OF ERROR FOR A SAMPLE OF 2,450 IS +/- 2
PERCENTAGE POINTS WITH A 95% CONFIDENCE LEVEL. THIS MEANS
THAT WE CAN BE 95% CERTAIN THAT THEIR RESPONSES WOULD NOT
DIFFER BY MORE THAN +/- 2 PERCENTAGE POINTS.

# WHAT PREFECTURE DO YOU CURRENTLY RESIDE IN?



#### 2018 JATA SURVEY RESULTS: AGE







### 2018 JATA SURVEY RESULTS: GENDER



Almost <u>7 out of 10</u> survey participants were female.

# WHAT MOTIVATED YOU TO ATTEND JATA 2018?



#### WHAT MEDIUMS DO YOU USE TO PLAN YOUR TRIPS?



Online travel bookings continue to rise over the use of Traditional Travel Agents with <u>only 17%</u> of consumers using Traditional Travel Agents for their travel plans.



#### WHO DO YOU USUALLY TRAVEL WITH?





# WHAT IS YOUR PRIMARY MOTIVATION FOR CHOOSING A TRAVEL DESTINATION?



# WHEN YOU PLAN YOUR TRAVEL, WHAT SOURCE OF INFORMATION DO YOU RELY ON THE MOST?



# HOW MANY TIMES HAVE YOU VISITED GUAM?



Around 28% of survey participants have visited Guam more than once!

#### HOW RECENTLY HAVE YOU VISITED GUAM?



Almost of quarter of survey participants have not visited Guam in over 5 years!

#### WHEN DO YOU PLAN ON TRAVELING TO GUAM?

- This Year
- 2-3 Years
- 4-5 Years
- 5+ Years
- I do not plan on traveling to Guam



Abou