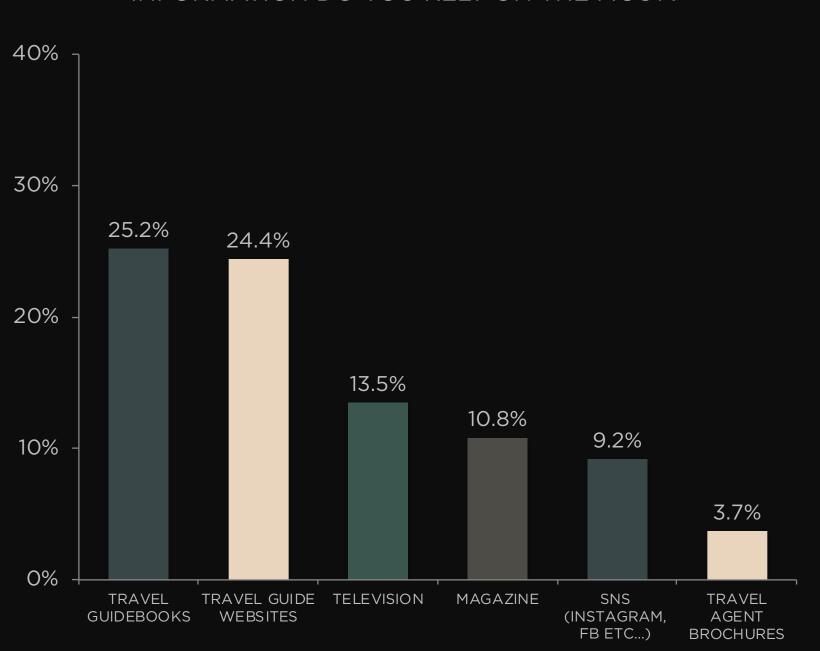

# WHEN YOU PLAN YOUR TRAVEL, WHAT SOURCE OF INFORMATION DO YOU RELY ON THE MOST?