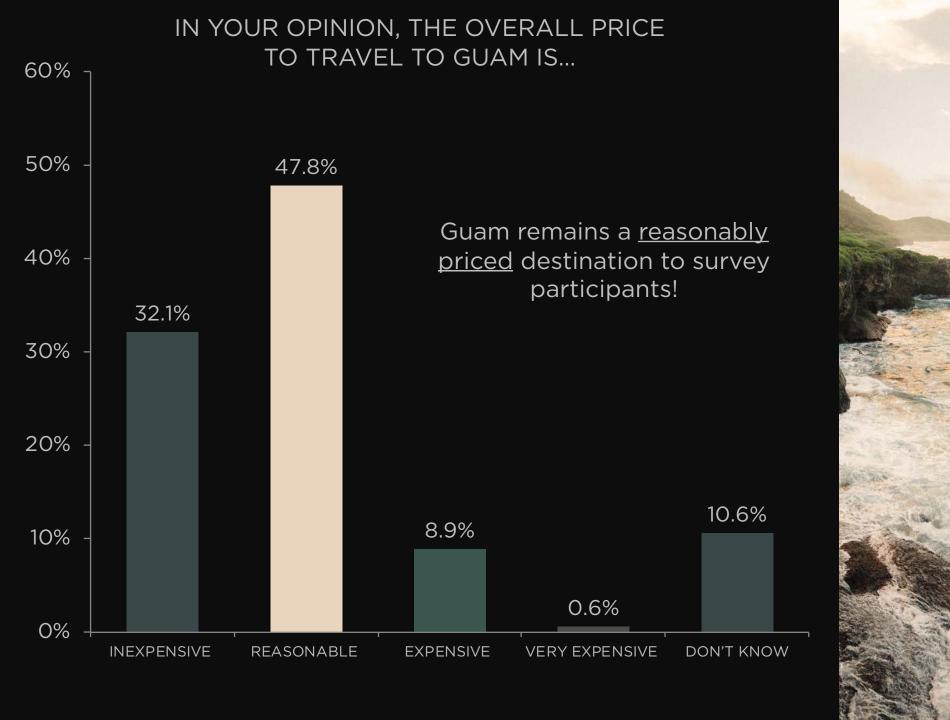

nue to rise over the use of Traditional Travel Agents with <u>only 17%</u> of consumers using Traditional Travel Agents for their travel plans.



#### WHO DO YOU USUALLY TRAVEL WITH?





# WHAT IS YOUR PRIMARY MOTIVATION FOR CHOOSING A TRAVEL DESTINATION?



# WHEN YOU PLAN YOUR TRAVEL, WHAT SOURCE OF INFORMATION DO YOU RELY ON THE MOST?



# HOW MANY TIMES HAVE YOU VISITED GUAM?



Around 28% of survey participants have visited Guam more than once!

#### HOW RECENTLY HAVE YOU VISITED GUAM?



Almost of quarter of survey participants have not visited Guam in over 5 years!

#### WHEN DO YOU PLAN ON TRAVELING TO GUAM?

- This Year
- 2-3 Years
- 4-5 Years
- 5+ Years
- I do not plan on traveling to Guam



About 38% of survey participants plan to travel to Guam within the next 2-3 years!







SI YUOS MA ASE!