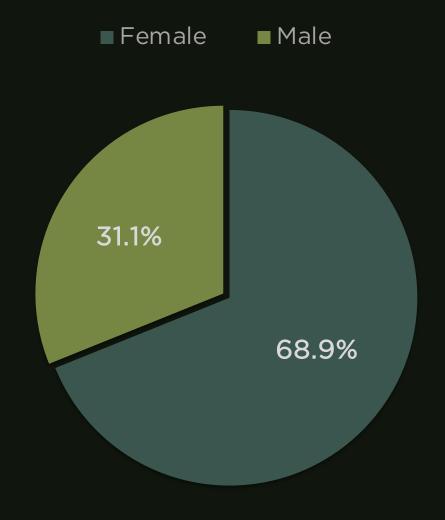

### 2018 JATA SURVEY RESULTS: GENDER

Almost <u>7 out of 10</u> survey participants were female.