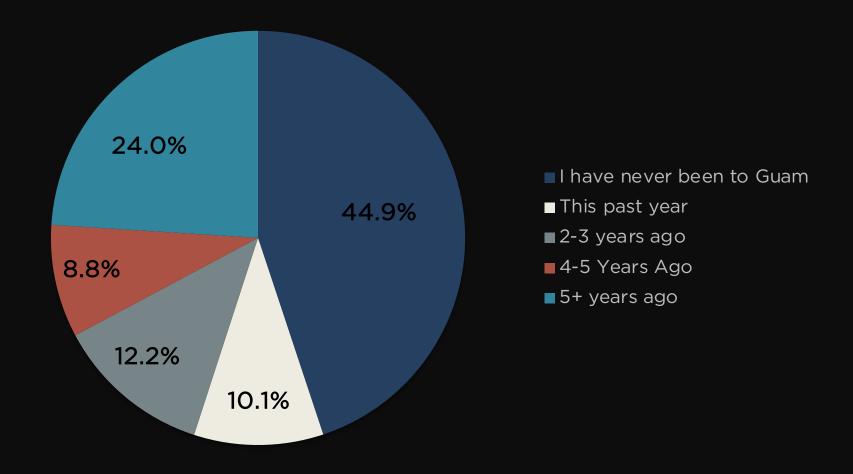

#### HOW RECENTLY HAVE YOU VISITED GUAM?

Almost of quarter of survey participants have not visited Guam in over 5 years!