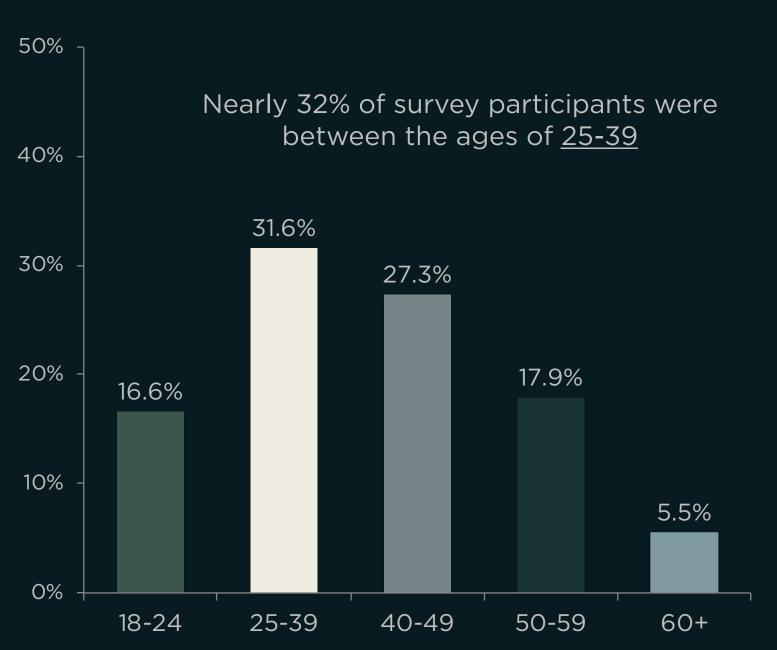

#### BACKGROUND AND APPROACH

- TO PROVIDE FURTHER INSIGHT ON THE JAPANESE CONSUMERS
   PARTICIPATING IN THE 2018 TOURISM EXPO JAPAN (JATA), THE
   GUAM VISITORS BUREAU'S RESEARCH DEPARTMENT CONDUCTED
   SELF-ADMINISTERED SURVEYS THROUGHOUT THE FOUR DAY EVENT.
- A TOTAL OF 2,450 JAPANESE CONSUMERS WERE RANDOMLY ASKED TO PARTICIPATE IN THE SURVEY. SURVEYS WERE ADMINISTERED AT THE GUAM BOOTH AS WELL AS THROUGHOUT THE FAIR GROUNDS.

THE MARGIN OF ERROR FOR A SAMPLE OF 2,450 IS +/- 2
PERCENTAGE POINTS WITH A 95% CONFIDENCE LEVEL. THIS MEANS
THAT WE CAN BE 95% CERTAIN THAT THEIR RESPONSES WOULD NOT
DIFFER BY MORE THAN +/- 2 PERCENTAGE POINTS.

# WHAT PREFECTURE DO YOU CURRENTLY RESIDE IN?



#### 2018 JATA SURVEY RESULTS: AGE







### 2018 JATA SURVEY RESULTS: GENDER



Almost <u>7 out of 10</u> survey participants were female.

# WHAT MOTIVATED YOU TO ATTEND JATA 2018?



#### WHAT MEDIUMS DO YOU USE TO PLAN YOUR TRIPS?



Online travel bookings continue to rise over the use of Traditional Travel Agents with <u>only 17%</u> of consumers using Traditional Travel Agents for their travel plans.



#### WHO DO YOU USUALLY TRAVEL WITH?





# WHAT IS YOUR PRIMARY MOTIVATION FOR CHOOSING A TRAVEL DESTINATION?



# WHEN YOU PLAN YOUR TRAVEL, WHAT SOURCE OF INFORMATION DO YOU RELY ON THE MOST?



# HOW MANY TIMES HAVE YOU VISITED GUAM?



Around 28% of survey participants have visited Guam more than once!

#### HOW RECENTLY HAVE YOU VISITED GUAM?



Almost of quarter of survey participants have not visited Guam in ov