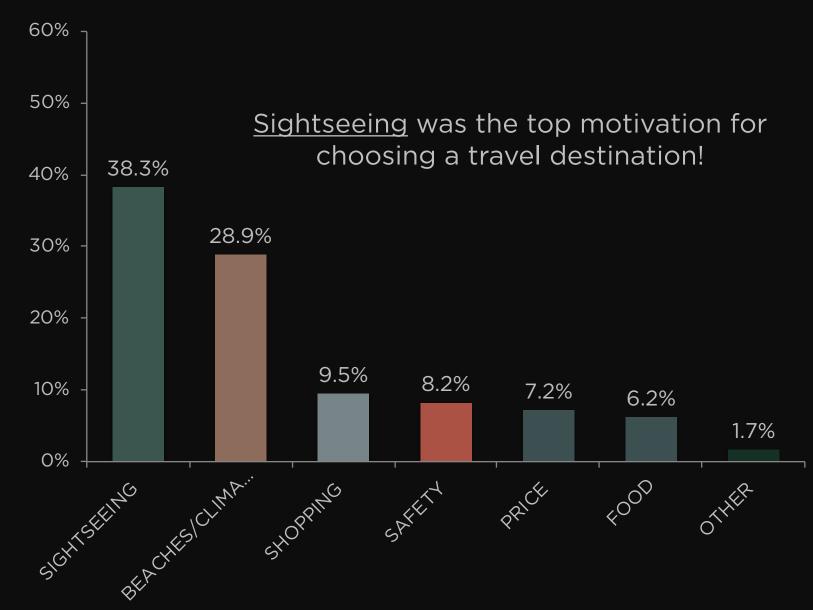

R GROUNDS.

THE MARGIN OF ERROR FOR A SAMPLE OF 2,450 IS +/- 2
PERCENTAGE POINTS WITH A 95% CONFIDENCE LEVEL. THIS MEANS
THAT WE CAN BE 95% CERTAIN THAT THEIR RESPONSES WOULD NOT
DIFFER BY MORE THAN +/- 2 PERCENTAGE POINTS.

# WHAT PREFECTURE DO YOU CURRENTLY RESIDE IN?



#### 2018 JATA SURVEY RESULTS: AGE







### 2018 JATA SURVEY RESULTS: GENDER



Almost <u>7 out of 10</u> survey participants were female.

# WHAT MOTIVATED YOU TO ATTEND JATA 2018?



#### WHAT MEDIUMS DO YOU USE TO PLAN YOUR TRIPS?



Online travel bookings continue to rise over the use of Traditional Travel Agents with <u>only 17%</u> of consumers using Traditional Travel Agents for their travel plans.



#### WHO DO YOU USUALLY TRAVEL WITH?





# WHAT IS YOUR PRIMARY MOTIVATION FOR CHOOSING A TRAVEL DESTINATION?



# WHEN YOU PLAN YOUR TRAVEL, WHAT SOURCE OF INFORMATION DO YOU RELY ON THE MOST?



# HOW MANY TIMES HAVE YOU VISITED GUAM?



Around 28% of survey participants have visited Guam more than once!

#### HOW RECENTLY HAVE YOU VISITED GUAM?



Almost of quarter of survey participants have not visited Guam in over 5 years!

#### WHEN DO YOU PLAN ON TRAVELING TO GUAM?

- This Year
- 2-3 Years
- 4-5 Years
- 5+ Years
- I do not plan on traveling to Guam



About 38% of survey participants plan to travel to Guam within the next 2-3 years!







SI YUOS MA ASE!