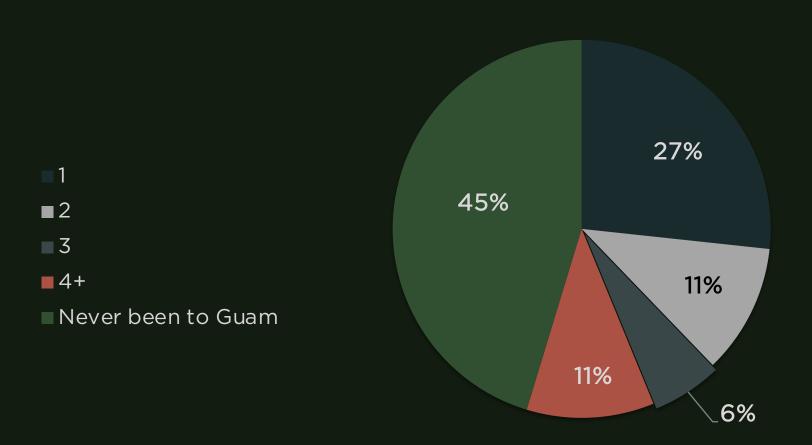

# HOW MANY TIMES HAVE YOU VISITED GUAM?

Around 28% of survey participants have visited Guam more than once!