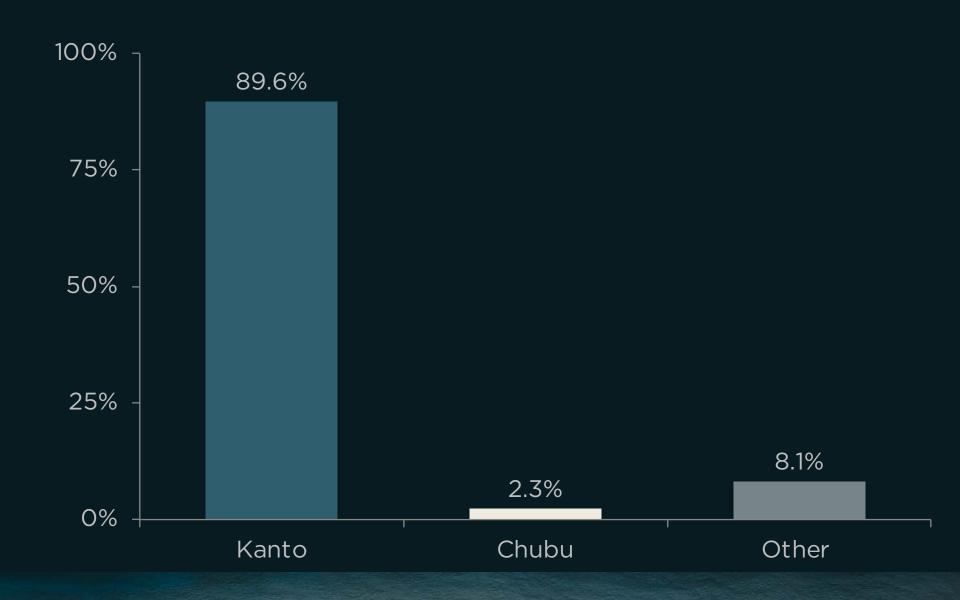

#### BACKGROUND AND APPROACH

- TO PROVIDE FURTHER INSIGHT ON THE JAPANESE CONSUMERS
   PARTICIPATING IN THE 2018 TOURISM EXPO JAPAN (JATA), THE
   GUAM VISITORS BUREAU'S RESEARCH DEPARTMENT CONDUCTED
   SELF-ADMINISTERED SURVEYS THROUGHOUT THE FOUR DAY EVENT.
- A TOTAL OF 2,450 JAPANESE CONSUMERS WERE RANDOMLY ASKED TO PARTICIPATE IN THE SURVEY. SURVEYS WERE ADMINISTERED AT THE GUAM BOOTH AS WELL AS THROUGHOUT THE FAIR GROUNDS.

THE MARGIN OF ERROR FOR A SAMPLE OF 2,450 IS +/- 2
PERCENTAGE POINTS WITH A 95% CONFIDENCE LEVEL. THIS MEANS
THAT WE CAN BE 95% CERTAIN THAT THEIR RESPONSES WOULD NOT
DIFFER BY MORE THAN +/- 2 PERCENTAGE POINTS.

# WHAT PREFECTURE DO YOU CURRENTLY RESIDE IN?



#### 2018 JATA SURVEY RESULTS: AGE







### 2018 JATA SURVEY RESULTS: GENDER



Almost <u>7 out of 10</u> survey participants were female.

# WHAT MOTIVATED YOU TO ATTEND JATA 2018?



#### WHAT MEDIUMS DO YOU USE TO PLAN YOUR TRIPS?



Online travel bookings continue to rise over the use of Traditional Travel Agents with <u>only 17%</u> of consumers using Traditional Travel Agents for their travel plans.



#### WHO DO YOU USUALLY TRAVEL WITH?





# WHAT IS YOUR PRIMARY MOTIVATION FOR CHOOSING A TRAVEL DESTINATION?



# WHEN YOU PLAN YOUR TRAVEL, WHAT SOURCE OF INFORMATION DO YOU RELY ON THE MOST?



# HOW MANY TIMES HAVE YOU VISITED GUAM?



Around 28% of survey participants have visited Guam more than once!

#### HOW RECENTLY HAVE YOU VISITED GUAM?



Almost of quarter of survey pa