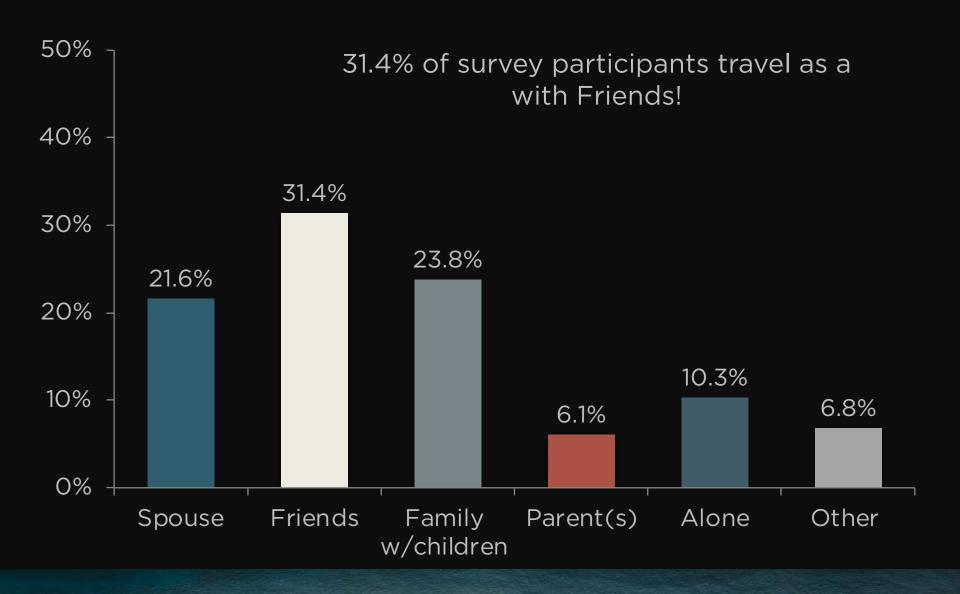

SURVEYS WERE ADMINISTERED AT THE GUAM BOOTH AS WELL AS THROUGHOUT THE FAIR GROUNDS.

THE MARGIN OF ERROR FOR A SAMPLE OF 2,450 IS +/- 2
PERCENTAGE POINTS WITH A 95% CONFIDENCE LEVEL. THIS MEANS
THAT WE CAN BE 95% CERTAIN THAT THEIR RESPONSES WOULD NOT
DIFFER BY MORE THAN +/- 2 PERCENTAGE POINTS.

# WHAT PREFECTURE DO YOU CURRENTLY RESIDE IN?



#### 2018 JATA SURVEY RESULTS: AGE







### 2018 JATA SURVEY RESULTS: GENDER



Almost <u>7 out of 10</u> survey participants were female.

# WHAT MOTIVATED YOU TO ATTEND JATA 2018?



#### WHAT MEDIUMS DO YOU USE TO PLAN YOUR TRIPS?



Online travel bookings continue to rise over the use of Traditional Travel Agents with <u>only 17%</u> of consumers using Traditional Travel Agents for their travel plans.



#### WHO DO YOU USUALLY TRAVEL WITH?





# WHAT IS YOUR PRIMARY MOTIVATION FOR CHOOSING A TRAVEL DESTINATION?



# WHEN YOU PLAN YOUR TRAVEL, WHAT SOURCE OF INFORMATION DO YOU RELY ON THE MOST?



# HOW MANY TIMES HAVE YOU VISITED GUAM?



Around 28% of survey participants have visited Guam more than once!

#### HOW RECENTLY HAVE YOU VISITED GUAM?



Almost of quarter of survey participants have not visited Guam in over 5 years!

#### WHEN DO YOU PLAN ON TRAVELING TO GUAM?

- This Year
- 2-3 Years
- 4-5 Years
- 5+ Years
- I do not plan on traveling to Guam



About 38% of survey participants plan to travel to Guam within the next 2-3 years!







SI YUOS MA ASE!