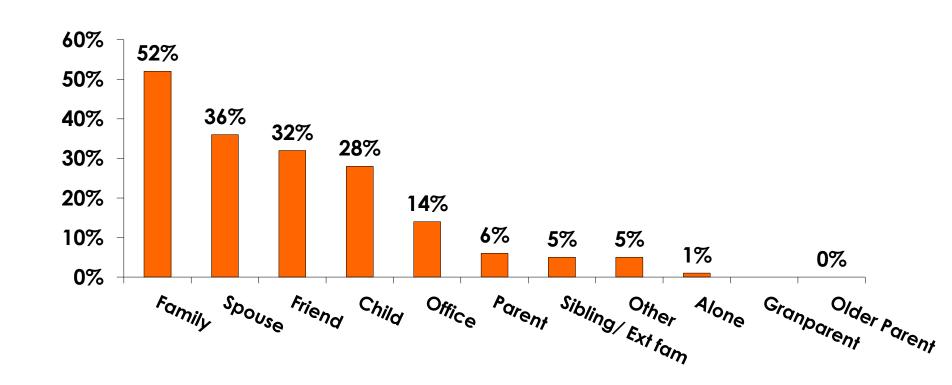

| Column N % | 11%   | 16%  | 7%     | 6%    | 6%    | 16%   | 18% |
|     | No Income                                                                                                             | Count      | 25    | 7    | 18     | 21    | 1     | 2     | 1   |
|     |                                                                                                                       | Column N % | 7%    | 4%   | 11%    | 27%   | 1%    | 2%    | 2%  |
|     | Total                                                                                                                 | Count      | 342   | 174  | 168    | 77    | 89    | 126   | 50  |



#### **Travel Companions**





#### **Number of Children Travel Party**

N=100 total respondents traveling with children.

(Of those N=100 respondents, there is a total of 177 children 18 years or younger)





#### **Prior Trips to Guam**





#### PRIOR TRIPS TO GUAM





#### Trips to Guam by Age & Gender

|        |        |            | TOTAL | TRIPS T | O GUAM |
|--------|--------|------------|-------|---------|--------|
|        |        |            | 1     | 1st     | Repeat |
| GENDER | Male   | Count      | 176   | 99      | 77     |
|        |        | Column N % | 50%   | 50%     | 51%    |
|        | Female | Count      | 174   | 99      | 75     |
|        |        | Column N % | 50%   | 50%     | 49%    |
|        | Total  | Count      | 350   | 198     | 152    |
| AGE    | 18-24  | Count      | 80