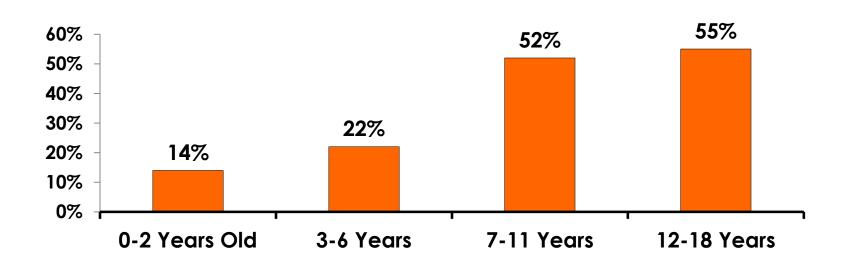

#### **Number of Children Travel Party**

N=100 total respondents traveling with children.

(Of those N=100 respondents, there is a total of 177 children 18 years or younger)