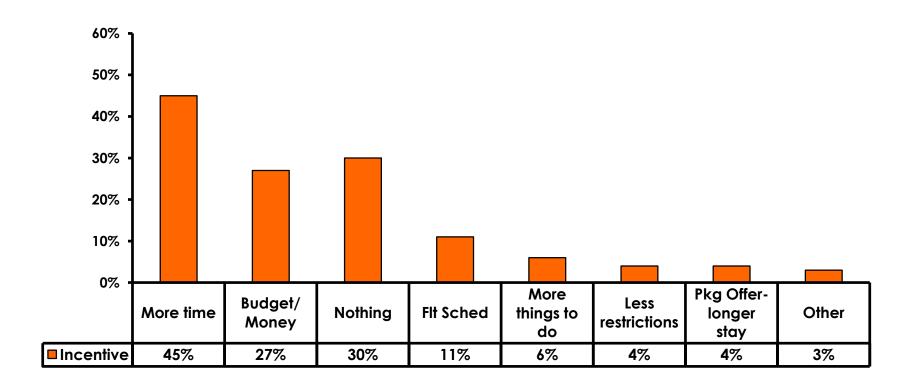

---|
| Score of 6 to 7 = <b>54%</b> | Score of 6 to 7 = <b>54%</b> |
| Score of 4 to 5 = <b>42%</b> | Score of 4 to 5 = <b>44%</b> |
| Score 1 to 3 = <b>4%</b>     | Score 1 to 3 = <b>1%</b>     |
| MEAN = 5.43                  | MEAN = 5.40                  |



### **Night Tours Satisfaction**

| Quality of Night Tour        | Variety of Night Tour        |
|------------------------------|------------------------------|
| Score of 6 to 7 = <b>28%</b> | Score of 6 to 7 = <b>28%</b> |
| Score of 4 to 5 = <b>69%</b> | Score of 4 to 5 = <b>70%</b> |
| Score 1 to 3 = <b>2</b> %    | Score 1 to 3 = <b>2</b> %    |
| MEAN = 4.78                  | MEAN = 4.77                  |



#### Satisfaction with Other Activities





## What would it take to make you want to stay an extra day in Guam?





### **On-Island Perceptions**







### **On-Island Perceptions**





## SECTION 5 PROMOTIONS



#### **Internet- Guam Sources of Info**





# Internet- Things To Do Sources of Info





#### **Internet- GVB Sources**





#### **Travel Motivation-Info Sources**





#### **Sources of Information Pre-arrival**





#### **Sources of Information Post-arrival**





#### **Sources of Information - Motivation**

The primary motivational sources of information were.

Prior trip to Guam,





## SECTION 6 OTHER ISSUES



# Concerns about travel outside of Japan - Overall





## Concerns about travel outside of Japan - By Age & Income

|     | TOTAL AGE                          |      |     |       |       | Q26   |     |