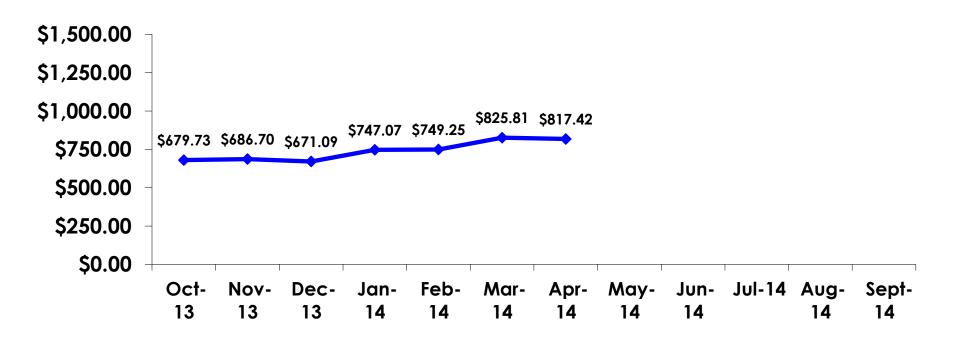

### Prepaid Expenditures ¥102.51/US\$1

- \$1,921.91 = overall mean average prepaid expense (for entire travel party size) by respondent
- \$0 = minimum (lowest amount recorded for the entire sample)
- \$34,143 = maximum (highest amount recorded for the entire sample)
- \$817.42 = overall mean average <u>per person</u> prepaid expenditures

### PREPAID EXPENDITURES Per Person

YTD=\$739.57