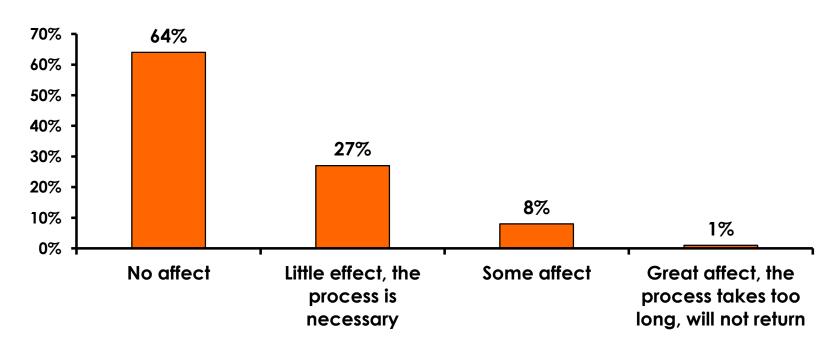

## Security Screening/Immigration Process at Guam International Airport

### **Airport Screening**