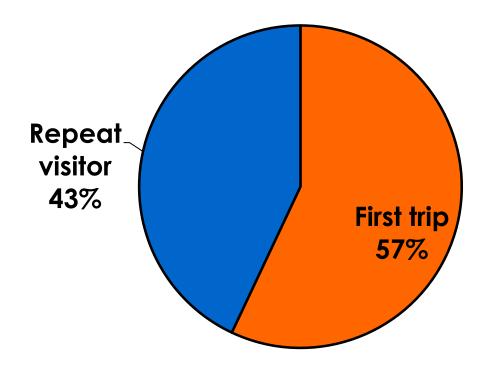

#### PRIOR TRIPS TO GUAM

#### Trips to Guam by Age & Gender

|        |        |            | TOTAL | TRIPS T | O GUAM |
|--------|--------|------------|-------|---------|--------|
|        |        |            | 1     | 1st     | Repeat |
| GENDER | Male   | Count      | 176   | 99      | 77     |
|        |        | Column N % | 50%   | 50%     | 51%    |
|        | Female | Count      | 174   | 99      | 75     |
|        |        | Column N % | 50%   | 50%     | 49%    |
|        | Total  | Count      | 350   | 198     | 152    |
| AGE    | 18-24  | Count      | 80    | 60      | 20     |
|        |        | Column N % | 23%   | 30%     | 13%    |
|        | 25-34  | Count      | 91    | 55      | 36     |
|        |        | Column N % | 26%   | 28%     | 24%    |
|        | 35-49  | Count      | 129   | 59      | 70     |
|        |        | Column N % | 37%   | 30%     | 46%    |
|        | 50+    | Count      | 50    | 24      | 26     |
|        |        | Column N % | 14%   | 12%     | 17%    |
|        | Total  | Count      | 350   | 198     | 152    |

• First-time visitors are younger than repeat visitors to Guam.