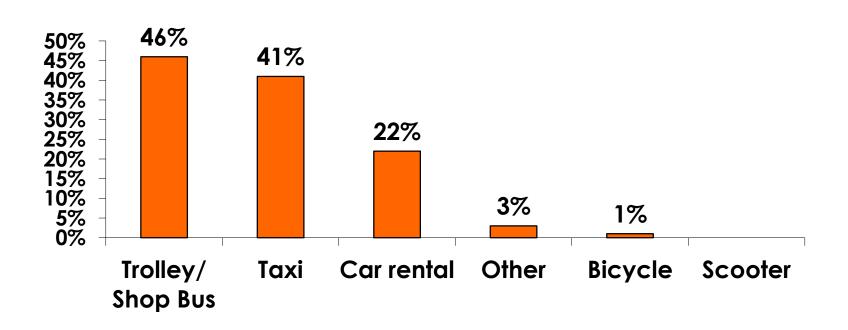

| \$31.91  |
| Food & beverage in fast food restaurant/convenience store                 | \$40.10  |
| Food & beverage at restaurants or drinking establishments outside a hotel | \$107.55 |
| Optional tours and activities                                             | \$99.98  |
| Gifts/souvenirs for yourself/companions                                   | \$232.10 |
| Gifts/ souvenirs for friends/family at home                               | \$126.11 |
| Local transportation                                                      | \$16.11  |
| Other expenses not covered                                                | \$129.59 |
| Average Total                                                             | \$788.28 |



### **Local Transportation**

n=76



Mean=\$16.11 per travel party



### **Guam Airport Expenditures**

- \$34.81 = Mean
- \$5 = Median
- \$0 = Minimum (lowest amount recorded for the entire sample)
- \$1,100 = Maximum (highest amount recorded for the entire sample)



### Breakdown of Airport Expenditures

|                        | MEAN \$ |
|------------------------|---------|
| Food & Beverages       | \$7.61  |
| Gifts/Souvenirs Self   | \$11.21 |
| Gifts/Souvenirs Others | \$15.77 |
| Total                  | \$34.81 |



## SECTION 4 VISITOR SATISFACTION



#### **Satisfaction Scores Overall**





#### Satisfaction Quality/ Cleanliness





### Quality of Accommodations





### **Quality of Dining Experience**





## Visits to Shopping Centers/Malls on Guam Top responses





### Satisfaction with Shopping

| Qua