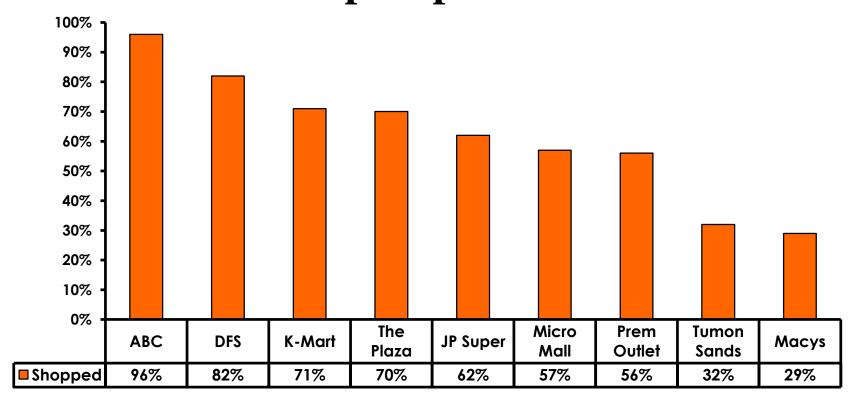

|



### **Local Transportation**

n=76



Mean=\$16.11 per travel party



### **Guam Airport Expenditures**

- \$34.81 = Mean
- \$5 = Median
- \$0 = Minimum (lowest amount recorded for the entire sample)
- \$1,100 = Maximum (highest amount recorded for the entire sample)



### Breakdown of Airport Expenditures

|                        | MEAN \$ |
|------------------------|---------|
| Food & Beverages       | \$7.61  |
| Gifts/Souvenirs Self   | \$11.21 |
| Gifts/Souvenirs Others | \$15.77 |
| Total                  | \$34.81 |



## SECTION 4 VISITOR SATISFACTION



#### **Satisfaction Scores Overall**





#### Satisfaction Quality/ Cleanliness





### Quality of Accommodations





### **Quality of Dining Experience**





## Visits to Shopping Centers/Malls on Guam Top responses





### Satisfaction with Shopping

| Quality of Shopping          | Variety of Shopping           |
|------------------------------|-------------------------------|
| Score of 6 to 7 = <b>54%</b> | Score of 6 to 7 = <b>52%</b>  |
| Score of 4 to 5 = <b>55%</b> | Score of 4 to 5 = <b>55</b> % |
| Score 1 to 3 = <b>3</b> %    | Score 1 to 3 = <b>4%</b>      |
| MEAN = 5.48                  | MEAN = 5.42                   |



### **Optional Tour Participation**





# Optional Tours Participation & Satisfaction





### **Day Tours Satisfaction**

| Quality of Day Tour          | Variety of Day Tour          |
|------------------------------|------------------------------|
| Score of 6 to 7 = <b>54%</b> | Score of 6 to 7 = <b>54%</b> |
| Score of 4 to 5 = <b>42%</b> | Score of 4 to 5 = <b>4