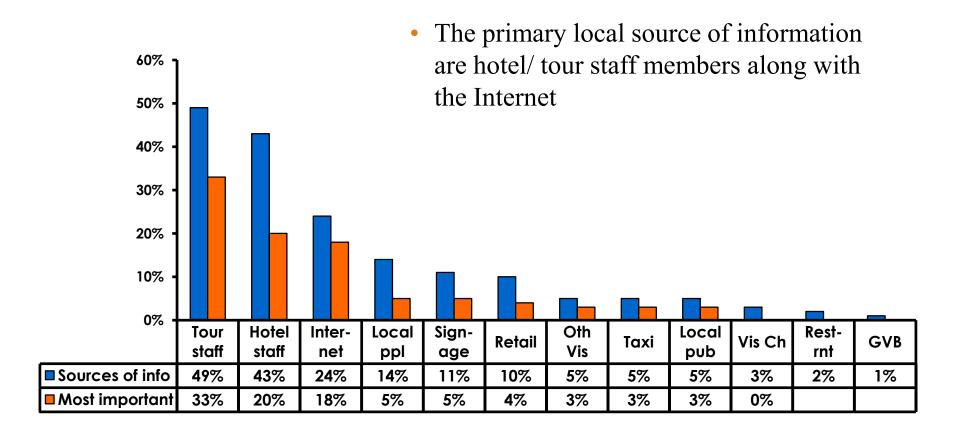

-----------------------|------------------------------|
| Score of 6 to 7 = <b>28%</b> | Score of 6 to 7 = <b>28%</b> |
| Score of 4 to 5 = <b>69%</b> | Score of 4 to 5 = <b>70%</b> |
| Score 1 to 3 = <b>2</b> %    | Score 1 to 3 = <b>2</b> %    |
| MEAN = 4.78                  | MEAN = 4.77                  |



#### Satisfaction with Other Activities





## What would it take to make you want to stay an extra day in Guam?





### **On-Island Perceptions**







### **On-Island Perceptions**





## SECTION 5 PROMOTIONS



#### **Internet- Guam Sources of Info**





# Internet- Things To Do Sources of Info





#### **Internet- GVB Sources**





#### **Travel Motivation-Info Sources**





#### **Sources of Information Pre-arrival**





#### **Sources of Information Post-arrival**





#### **Sources of Information - Motivation**

The primary motivational sources of information were.

Prior trip to Guam,





## SECTION 6 OTHER ISSUES



# Concerns about travel outside of Japan - Overall





## Concerns about travel outside of Japan - By Age & Income

|     | TOTAL AGE                          |      |     |       |       | Q26   |     |                                                                                                                                                                        |             |             |             |             |              |         |           |
|-----|------------------------------------|------|-----|-------|-------|-------|-----|---------------------------------------------------------------------------------------