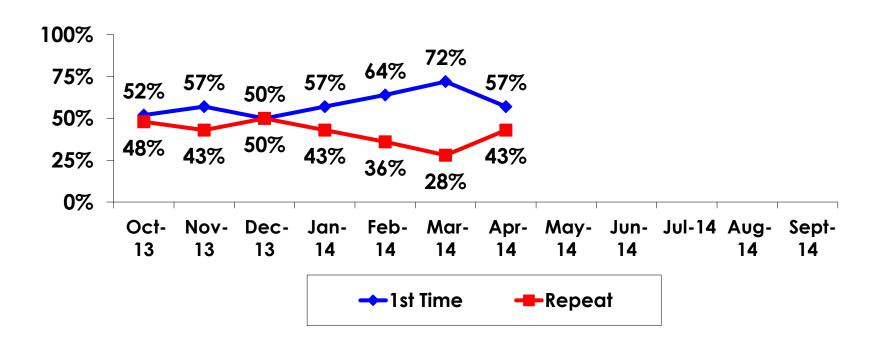

| Count      | 25    | 7    | 18     | 21    | 1     | 2     | 1   |
|     |                                                                                                                       | Column N % | 7%    | 4%   | 11%    | 27%   | 1%    | 2%    | 2%  |
|     | Total                                                                                                                 | Count      | 342   | 174  | 168    | 77    | 89    | 126   | 50  |



#### **Travel Companions**





#### **Number of Children Travel Party**

N=100 total respondents traveling with children.

(Of those N=100 respondents, there is a total of 177 children 18 years or younger)





#### **Prior Trips to Guam**





#### PRIOR TRIPS TO GUAM





#### Trips to Guam by Age & Gender

|        |        |            | TOTAL | TRIPS T | O GUAM |
|--------|--------|------------|-------|---------|--------|
|        |        |            | 1     | 1st     | Repeat |
| GENDER | Male   | Count      | 176   | 99      | 77     |
|        |        | Column N % | 50%   | 50%     | 51%    |
|        | Female | Count      | 174   | 99      | 75     |
|        |        | Column N % | 50%   | 50%     | 49%    |
|        | Total  | Count      | 350   | 198     | 152    |
| AGE    | 18-24  | Count      | 80    | 60      | 20     |
|        |        | Column N % | 23%   | 30%     | 13%    |
|        | 25-34  | Count      | 91    | 55      | 36     |
|        |        | Column N % | 26%   | 28%     | 24%    |
|        | 35-49  | Count      | 129   |