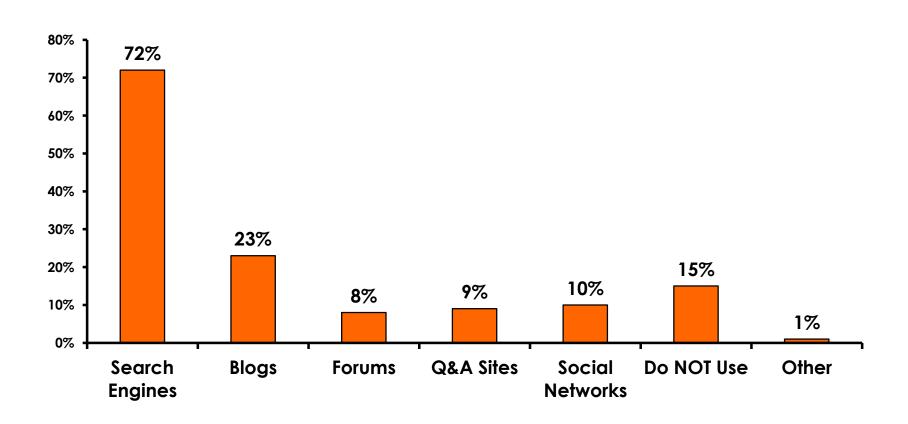

o 3 = <b>4%</b>     | Score 1 to 3 = <b>1%</b>     |
| MEAN = 5.43                  | MEAN = 5.40                  |



### **Night Tours Satisfaction**

| Quality of Night Tour        | Variety of Night Tour        |
|------------------------------|------------------------------|
| Score of 6 to 7 = <b>28%</b> | Score of 6 to 7 = <b>28%</b> |
| Score of 4 to 5 = <b>69%</b> | Score of 4 to 5 = <b>70%</b> |
| Score 1 to 3 = <b>2</b> %    | Score 1 to 3 = <b>2</b> %    |
| MEAN = 4.78                  | MEAN = 4.77                  |



#### Satisfaction with Other Activities





## What would it take to make you want to stay an extra day in Guam?





### **On-Island Perceptions**







### **On-Island Perceptions**





## SECTION 5 PROMOTIONS



#### **Internet- Guam Sources of Info**





# Internet- Things To Do Sources of Info





#### **Internet- GVB Sources**





#### **Travel Motivation-Info Sources**





#### **Sources of Information Pre-arrival**





#### **Sources of Information Post-arrival**





#### **Sources of Information - Motivation**

The primary motivational sources of information were.

Prior trip to Guam,





## SECTION 6 OTHER ISSUES



# Concerns about travel outside of Japan - Overall





## Concerns about travel outside of Japan - By Age & Income

|     | TOTAL AGE                          |      |     |       |       | Q26   |     |                                                                                                                                                                        |             |             |             |