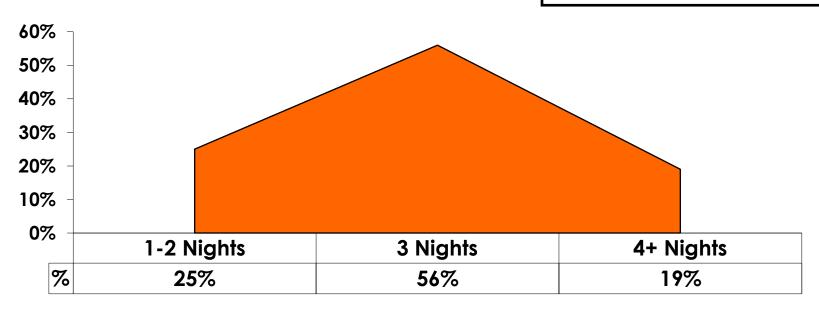

#### **Average Number Overnight Trips**

(2009-2014) (2 nights or more)

#### Length of Stay

Mean = 3.05 Days Median = 3.0 Days

#### **AVG LENGTH OF STAY**