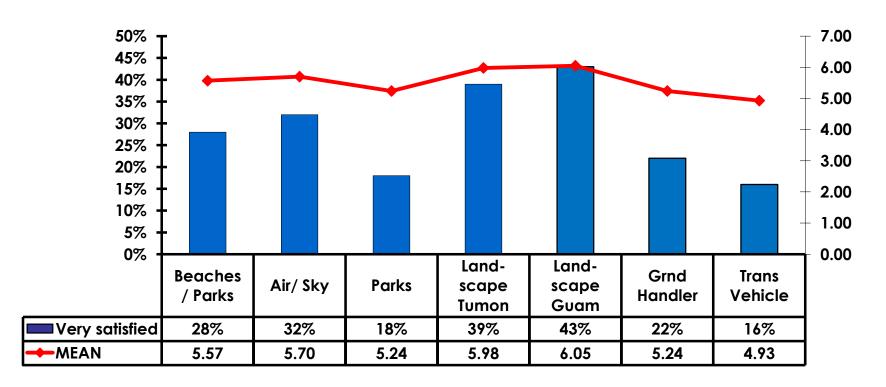

| \$129.59 |
| Average Total                                                             | \$788.28 |



### **Local Transportation**

n=76



Mean=\$16.11 per travel party



### **Guam Airport Expenditures**

- \$34.81 = Mean
- \$5 = Median
- \$0 = Minimum (lowest amount recorded for the entire sample)
- \$1,100 = Maximum (highest amount recorded for the entire sample)



### Breakdown of Airport Expenditures

|                        | MEAN \$ |
|------------------------|---------|
| Food & Beverages       | \$7.61  |
| Gifts/Souvenirs Self   | \$11.21 |
| Gifts/Souvenirs Others | \$15.77 |
| Total                  | \$34.81 |



## SECTION 4 VISITOR SATISFACTION



#### **Satisfaction Scores Overall**





#### Satisfaction Quality/ Cleanliness





### Quality of Accommodations





### **Quality of Dining Experience**





## Visits to Shopping Centers/Malls on Guam Top responses





### Satisfaction with Shopping

| Quality of Shopping          | Variety of Shopping           |
|------------------------------|-------------------------------|
| Score of 6 to 7 = <b>54%</b> | Score of 6 to 7 = <b>52%</b>  |
| Score of 4 to 5 = <b>55%</b> | Score of 4 to 5 = <b>55</b> % |
| Score 1 to 3 = <b>3</b> %    | Score 1 to 3 = <b>4%</b>      |
| MEAN = 5.48                  | MEAN = 5.42                   |



### **Optional Tour Participation**





# Optional Tours Participation & Satisfaction





### **Day Tours Satisfaction**

| Quality of Day Tour          | Variety of Day Tour          |
|------------------------------|-----------