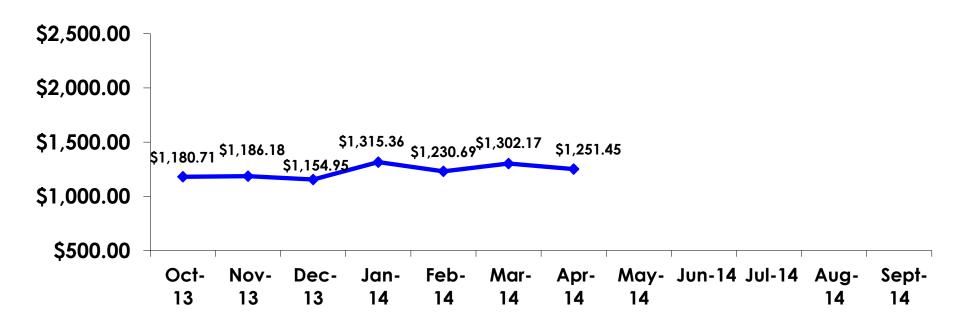

# Total Expenditures Per Person (Prepaid & On-Island)

- \$1,251.45 = overall average
- \$0 = Minimum (lowest amount recorded for the entire sample)
- \$11,814 = Maximum (highest amount recorded for the entire sample)

## TOTAL EXPENDITURES Per Person

YTD=\$1,231.64