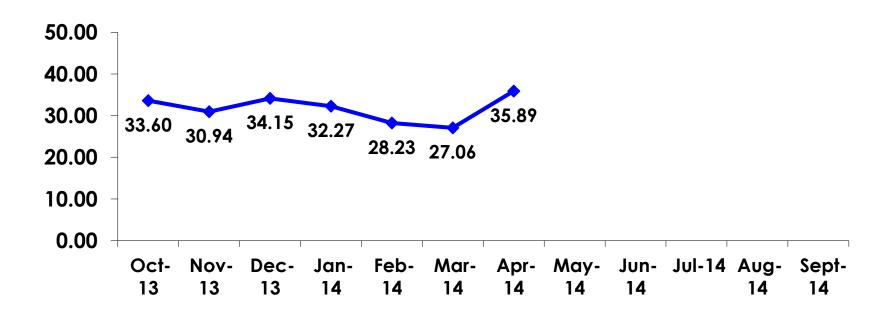

#### Age - Overall

The average age of the respondents is 35.89 years of age.

#### **AVERAGE - AGE**