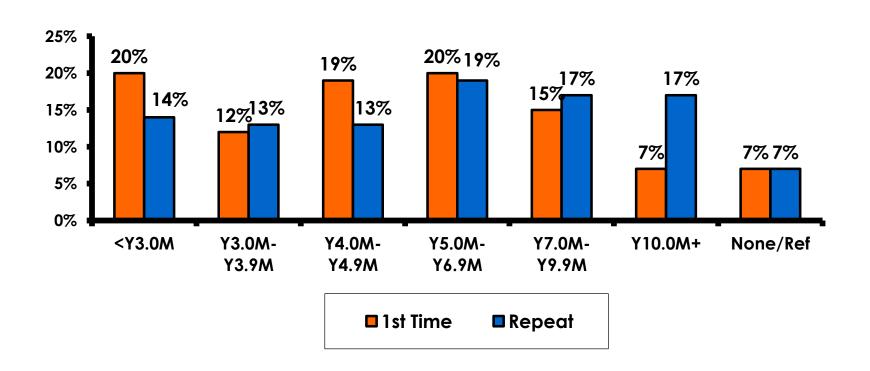

# Personal Income – 1st time vs. repeat

• First-time visitors are younger than repeat visitors to Guam.