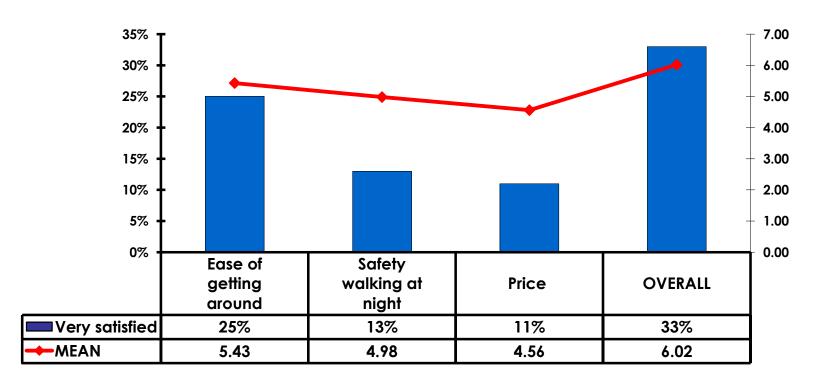

6.11  |
| Other expenses not covered                                                | \$129.59 |
| Average Total                                                             | \$788.28 |



### **Local Transportation**

n=76



Mean=\$16.11 per travel party



### **Guam Airport Expenditures**

- \$34.81 = Mean
- \$5 = Median
- \$0 = Minimum (lowest amount recorded for the entire sample)
- \$1,100 = Maximum (highest amount recorded for the entire sample)



### Breakdown of Airport Expenditures

|                        | MEAN \$ |
|------------------------|---------|
| Food & Beverages       | \$7.61  |
| Gifts/Souvenirs Self   | \$11.21 |
| Gifts/Souvenirs Others | \$15.77 |
| Total                  | \$34.81 |



## SECTION 4 VISITOR SATISFACTION



#### **Satisfaction Scores Overall**





#### Satisfaction Quality/ Cleanliness





### Quality of Accommodations





### **Quality of Dining Experience**





## Visits to Shopping Centers/Malls on Guam Top responses





### Satisfaction with Shopping

| Quality of Shopping          | Variety of Shopping           |
|------------------------------|-------------------------------|
| Score of 6 to 7 = <b>54%</b> | Score of 6 to 7 = <b>52%</b>  |
| Score of 4 to 5 = <b>55%</b> | Score of 4 to 5 = <b>55</b> % |
| Score 1 to 3 = <b>3</b> %    | Score 1 to 3 = <b>4%</b>      |
| MEAN = 5.48                  | MEAN = 5.42                   |



### **Optional Tour Participation**





# Optional Tours Participation & Satisfaction





### **Day Tours Satisfaction**

| Quality of Day Tour          | Variety of Day Tour          |