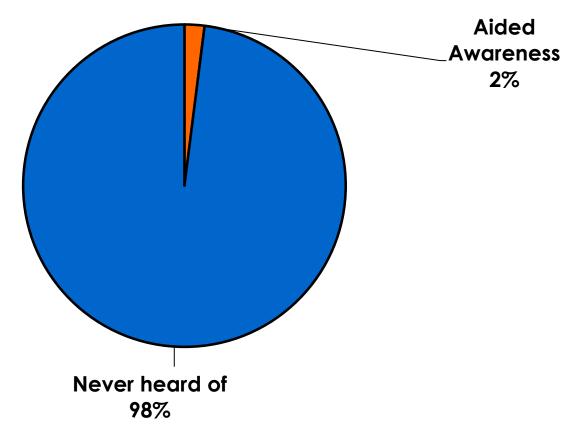

| 2%    |       |     | 6%                                                                                                                                                                     |             | 3%          | 2%          |             |              | 3%      |           |
|     | Total Co                           | ount | 348 | 79    | 90    | 129   | 50  | 18                                                                                                                                                                     | 42          | 40          | 56          | 67          | 53           | 39      | 25        |



## Security Screening/Immigration Process at Guam International Airport





### **Airport Screening**

#### 7pt Rating Scale







### **Shop Guam Festival**





## **Shop Guam Festival - Impact** n=7