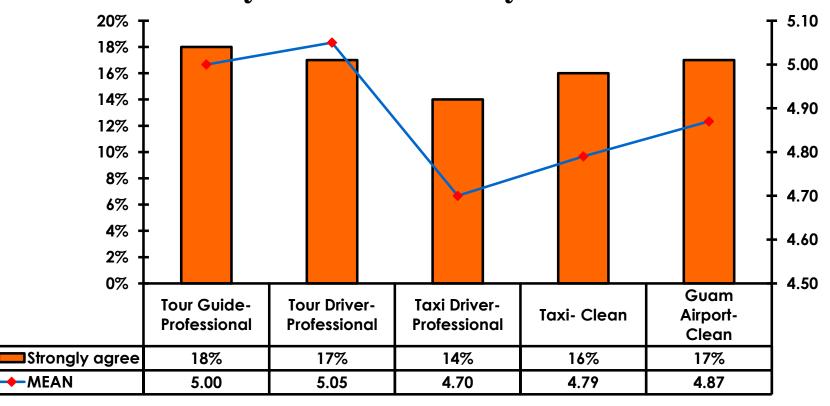

core of 4 to 5 = <b>42%</b> | Score of 4 to 5 = <b>44%</b> |
| Score 1 to 3 = <b>4%</b>     | Score 1 to 3 = <b>1%</b>     |
| MEAN = 5.43                  | MEAN = 5.40                  |



### **Night Tours Satisfaction**

| Quality of Night Tour        | Variety of Night Tour        |
|------------------------------|------------------------------|
| Score of 6 to 7 = <b>28%</b> | Score of 6 to 7 = <b>28%</b> |
| Score of 4 to 5 = <b>69%</b> | Score of 4 to 5 = <b>70%</b> |
| Score 1 to 3 = <b>2</b> %    | Score 1 to 3 = <b>2</b> %    |
| MEAN = 4.78                  | MEAN = 4.77                  |



#### Satisfaction with Other Activities





## What would it take to make you want to stay an extra day in Guam?





### **On-Island Perceptions**







### **On-Island Perceptions**





## SECTION 5 PROMOTIONS



#### **Internet- Guam Sources of Info**





# Internet- Things To Do Sources of Info





#### **Internet- GVB Sources**





#### **Travel Motivation-Info Sources**





#### **Sources of Information Pre-arrival**





#### **Sources of Information Post-arrival**





#### **Sources of Information - Motivation**

The primary motivational sources of information were.

Prior trip to Guam,





## SECTION 6 OTHER ISSUES



# Concerns about travel outside of Japan - Overall





## Concerns about travel outside of Japan - By Age & Income

|     | TOTAL AGE                          |      |     |       |       | Q26   |     |