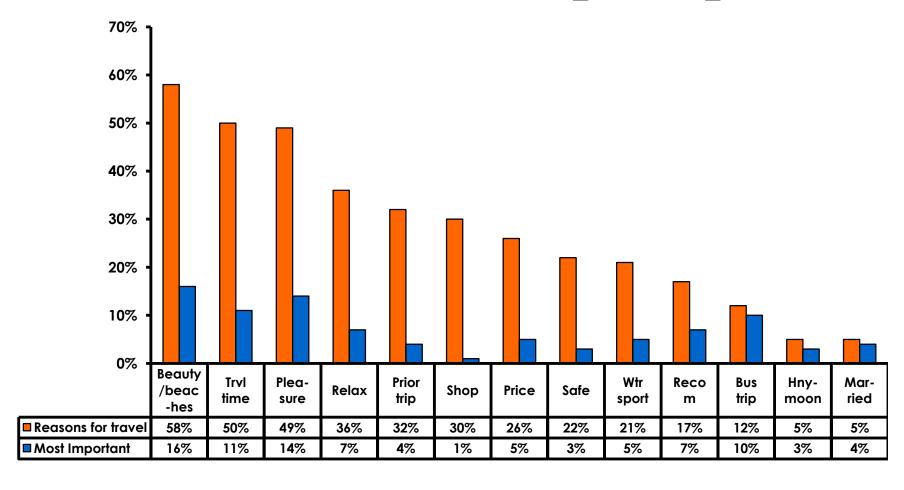

#### **Travel Motivation - Top Responses**

# **Most Important Reason for Choosing Guam**

- Guam's natural beauty/ beaches,
- Pleasure and
- Short travel time
   are the primary reasons for visiting during
   this period.

#### Motivation by Age & Gender

|     |                                    |       | TOTAL |       | AG    | E     |     | GEN  | DER    |
|-----|------------------------------------|-------|-------|-------|-------|-------|-----|------|--------|
|     |                                    |       | -     | 18-24 | 25-34 | 35-49 | 50+ | Male | Female |
| Q5A | Natural beauty                     |       | 58%   | 59%   | 52%   | 70%   | 40% | 57%  | 59%    |
|     | Short travel time                  |       | 50%   | 36%   | 44%   | 67%   | 40% | 49%  | 51%    |
|     | Pleasure                           |       | 49%   | 46%   | 48%   | 60%   | 28% | 51%  | 48%    |
|     | Relax                              |       | 36%   | 27%   | 42%   | 42%   | 22% | 32%  | 40%    |
|     | Previous trip                      |       | 32%   | 21%   | 25%   | 40%   | 38% | 30%  | 34%    |
|     | Shopping                           |       | 30%   | 31%   | 32%   | 32%   | 22% | 28%  | 32%    |
|     | Price                              |       | 26%   | 21%   | 26%   | 33%   | 20% | 26%  | 27%    |
|     | Safe                               |       | 22%   | 15%   | 18%   | 31%   | 20% | 21%  | 24%    |
|     | Water sports                       |       | 21%   | 15%   | 21%   | 29%   | 8%  | 20%  | 22%    |
|     | Recomm- friend/family/trvl<br>agnt |       | 17%   | 33%   | 11%   | 12%   | 14% | 13%  | 20%    |
|     | Company/ Business Trip             |       | 12%   | 12%   | 16%   | 9%    | 12% | 11%  | 13%    |
|     | Honeymoon                          |       | 5%    | 6%    | 9%    | 5%    |     | 9%   | 29     |
|     | Married/ Attn wedding              |       | 5%    | 6%    | 9%    | 2%    | 6%  | 6%   | 5%     |
|     | Scuba                              |       | 5%    | 8%    | 3%    | 4%    | 6%  | 2%   | 89     |
|     | Golf                               |       | 4%    |       |       | 5%    | 18% | 9%   |        |
|     | Other                              |       | 3%    |       | 1%    | 5%    | 8%  | 4%   | 29     |
|     | Company Sponsored                  |       | 3%    | 3%    | 4%    | 1%    | 6%  | 3%   | 29     |
|     | Visit friends/ Relatives           |       | 2%    | 3%    | 3%    | 2%    |     | 2%   | 39     |
|     | Organized sports                   |       | 1%    | 4%    |       |       |     | 1%   | 19     |
|     | Career Cert/ Testing               |       | 0%    |       |       |       | 2%  |      | 19     |
|     | Total                              | Count | 348   | 78    | 91    | 129   | 50  | 176  | 173    |