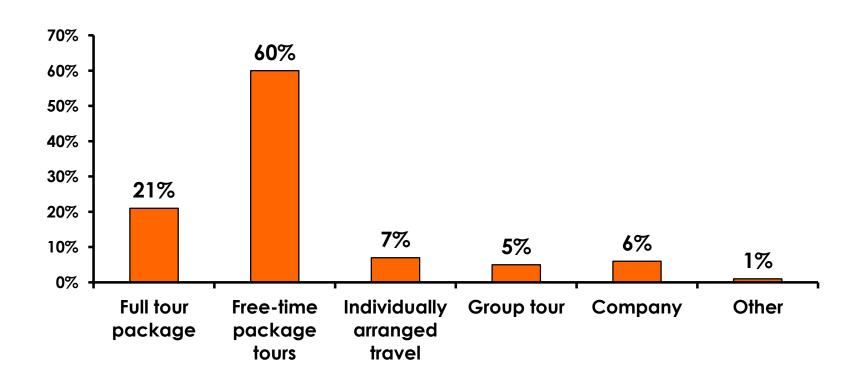

|             | 2%          |             |              | 3%      |           |
|     | Govt- Manager                   |       | 1%    |                                                                                                                                                                        |             |             |             | 1%          | 2%           |         |           |
|     | Total                           | Count | 349   | 18                                                                                                                                                                     | 43          | 41          | 56          | 67          | 53           | 39      | 25        |



# SECTION 2 TRAVEL PLANNING



#### **Travel Planning - Overall**





#### **Accommodation by Income**

Average length of stay: 3.05 days

|    |                       |       | TOTAL | Q26                                                                                                                                                                    |             |             |             |             |              |         |           |
|----|-----------------------|-------|-------|------------------------------------------------------------------------------------------------------------------------------------------------------------------------|-------------|-------------|-------------|-------------|--------------|---------|-----------|
|    |                       |       | -     | <y2.0 million<="" th=""><th>Y2.0M-Y3.0M</th><th>Y3.0M-Y4.0M</t