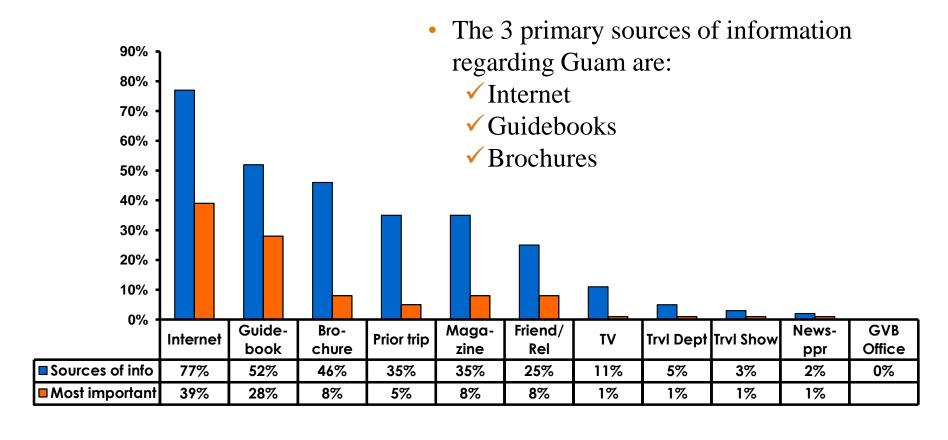

r        | Variety of Night Tour        |
|------------------------------|------------------------------|
| Score of 6 to 7 = <b>28%</b> | Score of 6 to 7 = <b>28%</b> |
| Score of 4 to 5 = <b>69%</b> | Score of 4 to 5 = <b>70%</b> |
| Score 1 to 3 = <b>2</b> %    | Score 1 to 3 = <b>2</b> %    |
| MEAN = 4.78                  | MEAN = 4.77                  |



#### Satisfaction with Other Activities





## What would it take to make you want to stay an extra day in Guam?





### **On-Island Perceptions**







### **On-Island Perceptions**





## SECTION 5 PROMOTIONS



#### **Internet- Guam Sources of Info**





# Internet- Things To Do Sources of Info





#### **Internet- GVB Sources**





#### **Travel Motivation-Info Sources**





#### **Sources of Information Pre-arrival**





#### **Sources of Information Post-arrival**





#### **Sources of Information - Motivation**

The primary motivational sources of information were.

Prior trip to Guam,





## SECTION 6 OTHER ISSUES



# Concerns about travel outside of Japan - Overall





## Concerns about travel outside of Japan - By Age & Income

|     | TOTAL AGE                          |      |     |       |       | Q26   |     |                                                                                                                                                                        |             |             |             |             |              |         |           |
|-----|------------------------------------|------|-----|-------|-------|-------|-----|-------------------------------------