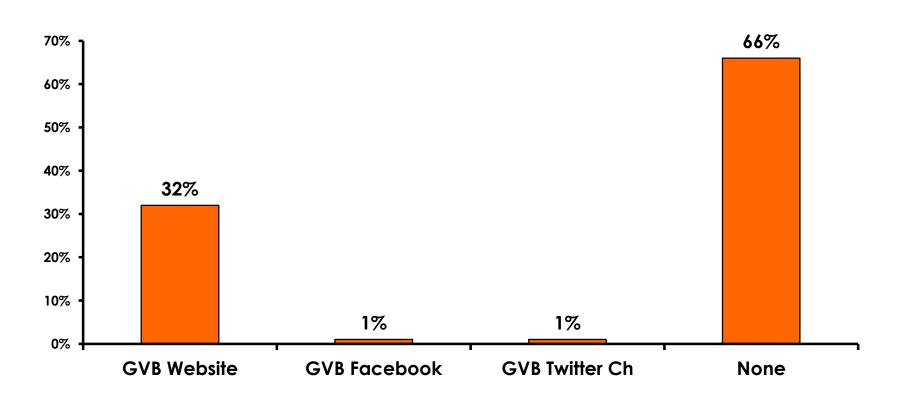

| MEAN = 5.40                  |



### **Night Tours Satisfaction**

| Quality of Night Tour        | Variety of Night Tour        |
|------------------------------|------------------------------|
| Score of 6 to 7 = <b>28%</b> | Score of 6 to 7 = <b>28%</b> |
| Score of 4 to 5 = <b>69%</b> | Score of 4 to 5 = <b>70%</b> |
| Score 1 to 3 = <b>2</b> %    | Score 1 to 3 = <b>2</b> %    |
| MEAN = 4.78                  | MEAN = 4.77                  |



#### Satisfaction with Other Activities





## What would it take to make you want to stay an extra day in Guam?





### **On-Island Perceptions**







### **On-Island Perceptions**





## SECTION 5 PROMOTIONS



#### **Internet- Guam Sources of Info**





# Internet- Things To Do Sources of Info





#### **Internet- GVB Sources**





#### **Travel Motivation-Info Sources**





#### **Sources of Information Pre-arrival**





#### **Sources of Information Post-arrival**





#### **Sources of Information - Motivation**

The primary motivational sources of information were.

Prior trip to Guam,





## SECTION 6 OTHER ISSUES



# Concerns about travel outside of Japan - Overall





## Concerns about travel outside of Japan - By Age & Income

|     | TOTAL AGE                          |      |     |       |       | Q26   |     |                                                                                                                                                                        |             |             |             |             |              |         |           |
|-----|-----------------------