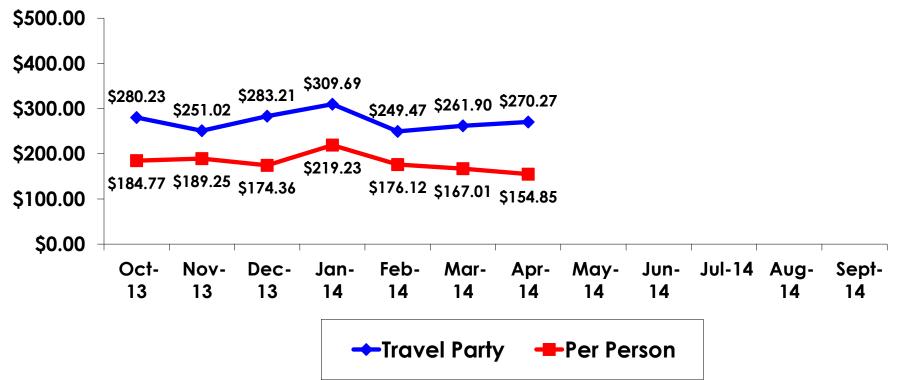

### Prepaid Expenditures ¥102.51/US\$1

- \$1,921.91 = overall mean average prepaid expense (for entire travel party size) by respondent
- \$0 = minimum (lowest amount recorded for the entire sample)
- \$34,143 = maximum (highest amount recorded for the entire sample)
- \$817.42 = overall mean average <u>per person</u> prepaid expenditures

#### **On-Island Expenditures**

- \$788.28 = overall mean average on-island expense (for entire travel party size) by respondent
- \$0 = Minimum (lowest amount recorded for the entire sample)
- \$6,500 = Maximum (highest amount recorded for the entire sample)
- \$433.94 = overall mean average <u>per person</u> onisland expenditure