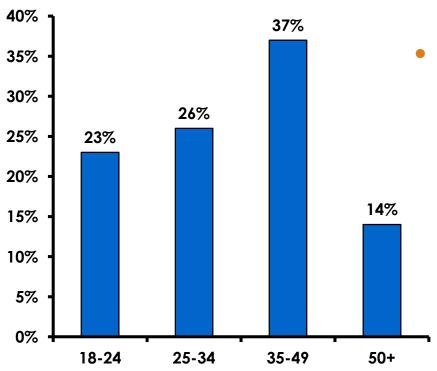

#### Trips to Guam by Age & Gender

|        |        |            | TOTAL | TRIPS T | O GUAM |
|--------|--------|------------|-------|---------|--------|
|        |        |            | 1     | 1st     | Repeat |
| GENDER | Male   | Count      | 176   | 99      | 77     |
|        |        | Column N % | 50%   | 50%     | 51%    |
|        | Female | Count      | 174   | 99      | 75     |
|        |        | Column N % | 50%   | 50%     | 49%    |
|        | Total  | Count      | 350   | 198     | 152    |
| AGE    | 18-24  | Count      | 80    | 60      | 20     |
|        |        | Column N % | 23%   | 30%     | 13%    |
|        | 25-34  | Count      | 91    | 55      | 36     |
|        |        | Column N % | 26%   | 28%     | 24%    |
|        | 35-49  | Count      | 129   | 59      | 70     |
|        |        | Column N % | 37%   | 30%     | 46%    |
|        | 50+    | Count      | 50    | 24      | 26     |
|        |        | Column N % | 14%   | 12%     | 17%    |
|        | Total  | Count      | 350   | 198     | 152    |

• First-time visitors are younger than repeat visitors to Guam.