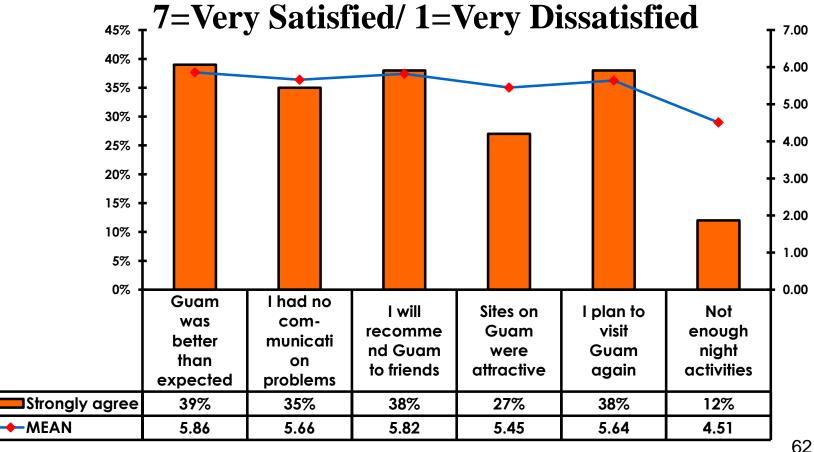

Score of 6 to 7 = <b>54%</b> |
| Score of 4 to 5 = <b>42%</b> | Score of 4 to 5 = <b>44%</b> |
| Score 1 to 3 = <b>4%</b>     | Score 1 to 3 = <b>1%</b>     |
| MEAN = 5.43                  | MEAN = 5.40                  |



### **Night Tours Satisfaction**

| Quality of Night Tour        | Variety of Night Tour        |
|------------------------------|------------------------------|
| Score of 6 to 7 = <b>28%</b> | Score of 6 to 7 = <b>28%</b> |
| Score of 4 to 5 = <b>69%</b> | Score of 4 to 5 = <b>70%</b> |
| Score 1 to 3 = <b>2</b> %    | Score 1 to 3 = <b>2</b> %    |
| MEAN = 4.78                  | MEAN = 4.77                  |



#### Satisfaction with Other Activities





## What would it take to make you want to stay an extra day in Guam?





### **On-Island Perceptions**







### **On-Island Perceptions**





## SECTION 5 PROMOTIONS



#### **Internet- Guam Sources of Info**





# Internet- Things To Do Sources of Info





#### **Internet- GVB Sources**





#### **Travel Motivation-Info Sources**





#### **Sources of Information Pre-arrival**





#### **Sources of Information Post-arrival**





#### **Sources of Information - Motivation**

The primary motivational sources of information were.

Prior trip to Guam,





## SECTION 6 OTHER ISSUES



# Concerns about travel outside of Japan - Overall





## Concerns about travel outside of Japan - By Age & Income

|     | TOTAL AGE                          |      |     |       |       | Q26   |     |