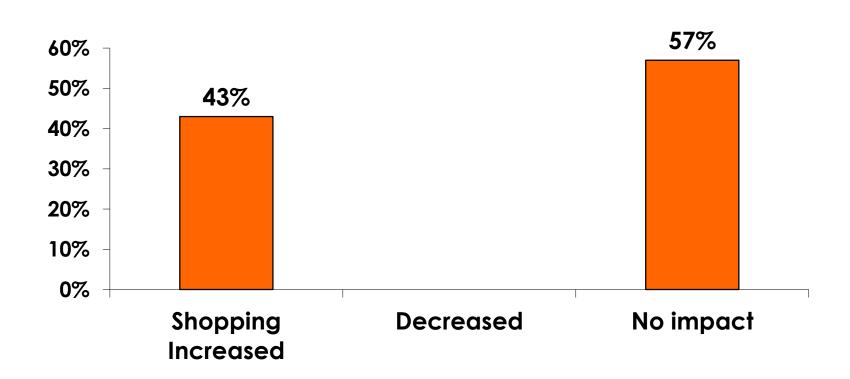

|             | 3%          | 2%          |             |              | 3%      |           |
|     | Total Co                           | ount | 348 | 79    | 90    | 129   | 50  | 18                                                                                                                                                                     | 42          | 40          | 56          | 67          | 53           | 39      | 25        |



## Security Screening/Immigration Process at Guam International Airport





### **Airport Screening**

#### 7pt Rating Scale







### **Shop Guam Festival**





## **Shop Guam Festival - Impact** n=7