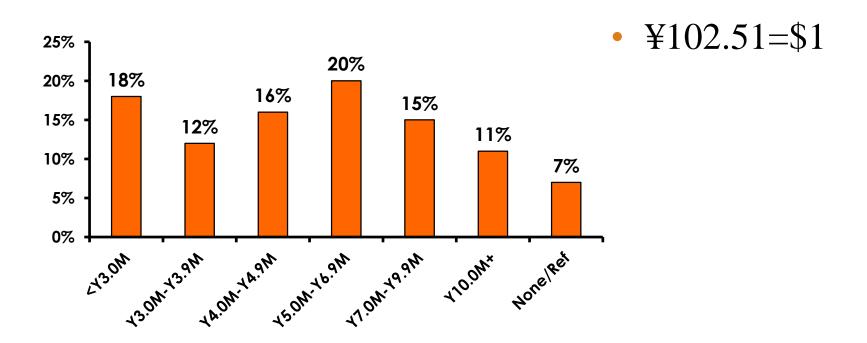

ame time period were asked these questions, we can be 95% certain that their responses would not differ by +/- 5.23 percentage points.



#### **OBJECTIVES**

- To monitor the effectiveness of the Japan seasonal campaigns in attracting Japanese visitors, refresh certain baseline data, to better understand the nature, and economic value or impact of each of the targeted segments in the Japan marketing plan.
- Identify significant determinants of visitor satisfaction, expenditures and the desire to return to Guam.



## SECTION 1 PROFILE OF RESPONDENTS



#### **Marital Status - Overall**



• 67% of repeat visitors are married.



#### MARITAL STATUS





#### Age - Overall



The average age of the respondents is 35.89 years of age.



#### **AVERAGE - AGE**





#### **Personal Income**





# Personal Income – 1st time vs. repeat





# Personal Income by Gender & Age

|     |                                                                                                                       |            | TOTAL | GEN  | DER    |       | AG    | E     |     |
|-----|-----------------------------------------------------------------------------------------------------------------------|------------|-------|------|--------|-------|-------|-------|-----|
|     |                                                                                                                       |            | -     | Male | Female | 18-24 | 25-34 | 35-49 | 50+ |
| Q26 | <y2.0 million<="" td=""><td>Count</td><td>18</td><td>6</td><td>12</td><td>6</td><td>5</td><td>4</td><td>3</td></y2.0> | Cou