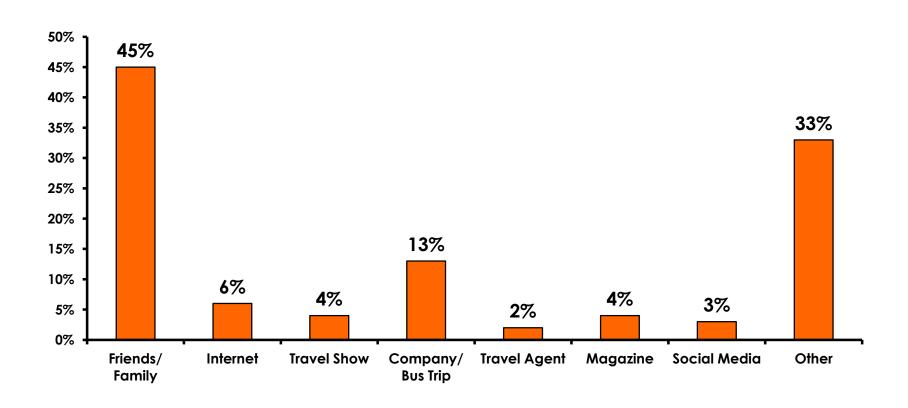

#### **Sources of Information - Motivation**

The primary motivational sources of information were.

Prior trip to Guam,