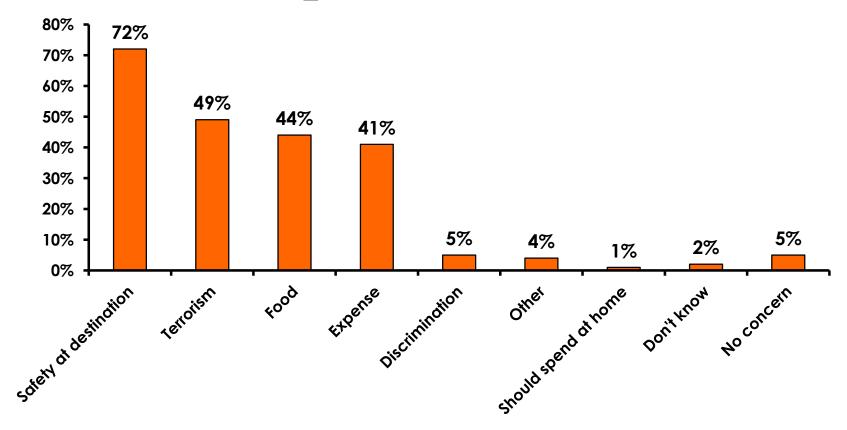

# Concerns about travel outside of Japan - Overall

## Concerns about travel outside of Japan - By Age & Income

|     | TOTAL AGE                          |      |     |       |       | Q26   |     |                                                                                                                                                                        |             |             |             |             |              |         |           |
|-----|------------------------------------|------|-----|-------|-------|-------|-----|------------------------------------------------------------------------------------------------------------------------------------------------------------------------|-------------|-------------|-------------|-------------|--------------|---------|-----------|
|     |                                    |      |     | 18-24 | 25-34 | 35-49 | 50+ | <y2.0 million<="" td=""><td>Y2.0M-Y3.0M</td><td>Y3.0M-Y4.0M</td><td>Y4.0M-Y5.0M</td><td>Y5.0M-Y7.0M</td><td>Y7.0M-Y10.0M</td><td>Y10.0M+</td><td>No Income</td></y2.0> | Y2.0M-Y3.0M | Y3.0M-Y4.0M | Y4.0M-Y5.0M | Y5.0M-Y7.0M | Y7.0M-Y10.0M | Y10.0M+ | No Income |
| Q21 | Safety                             |      | 72% | 62%   | 74%   | 81%   | 62% | 50%                                                                                                                                                                    | 76%         | 73%         | 77%         | 79%         | 81%          | 59%     | 64%       |
|     | Terrorism                          |      | 49% | 41%   | 51%   | 51%   | 54% | 56%                                                                                                                                                                    | 55%         | 58%         | 50%         | 55%         | 40%          | 41%     | 44%       |
|     | Food                               |      | 44% | 37%   | 40%   | 48%   | 50% | 33%                                                                                                                                                                    | 40%         | 30%         | 59%         | 36%         | 51%          | 56%     | 40%       |
|     | Expense                            |      | 41% | 41%   | 41%   | 48%   | 20% | 39%                                                                                                                                                                    | 50%         | 48%         | 43%         | 37%         | 38%          | 28%     | 52%       |
|     | Discrimination against<br>Japanese |      | 5%  | 5%    | 6%    | 5%    | 2%  | 6%                                                                                                                                                                     | 10%         | 13%         | 4%          |             | 4%           | 8%      |           |
|     | No concerns                        |      | 5%  | 6%    | 6%    | 3%    | 6%  | 6%                                                                                                                                                                     | 7%          | 3%          | 4%          | 3%          | 4%           | 10%     |           |
|     | Other                              |      | 4%  |       | 9%    | 3%    | 4%  | 6%                                                                                                                                                                     |             | 5%          | 4%          | 4%          | 9%           |         |           |
|     | Don't know                         |      | 2%  | 3%    | 2%    | 2%    | 2%  |                                                                                                                                                                        | 2%          |             |             | 4%          | 2%           | 3%      | 4%        |
|     | Should spend at home               |      | 1%  | 3%    | 2%    |       |     | 6%                                                                                                                                                                     |             | 3%          | 2%          |             |              | 3%      |           |
|     | Total Co                           | ount | 348 | 79    | 90    | 129   | 50  | 18                                                                                                                                                                     | 42          | 40          | 56          | 67          | 53           | 39      | 25        |