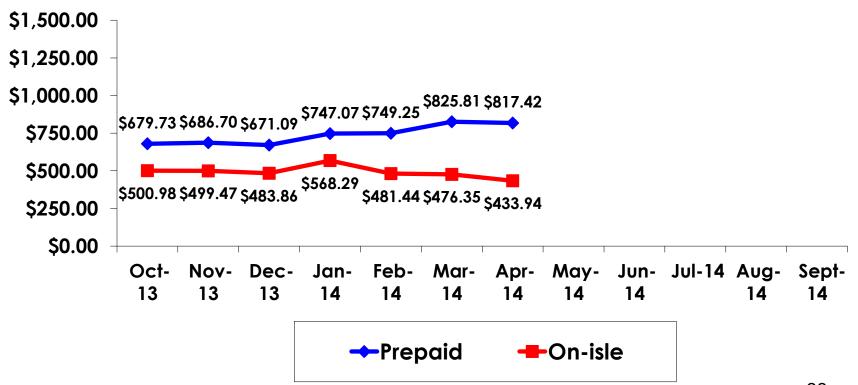

### Prepaid Expenditures ¥102.51/US\$1

- \$1,921.91 = overall mean average prepaid expense (for entire travel party size) by respondent
- \$0 = minimum (lowest amount recorded for the entire sample)
- \$34,143 = maximum (highest amount recorded for the entire sample)
- \$817.42 = overall mean average <u>per person</u> prepaid expenditures

#### **On-Island Expenditures**

- \$788.28 = overall mean average on-island expense (for entire travel party size) by respondent
- \$0 = Minimum (lowest amount recorded for the entire sample)
- \$6,500 = Maximum (highest amount recorded for the entire sample)
- \$433.94 = overall mean average <u>per person</u> onisland expenditure

## PREPAID/ ON-ISLE EXPENDITURES – Per Person

Prepaid YTD = \$739.57 On-Isle YTD = \$492.04