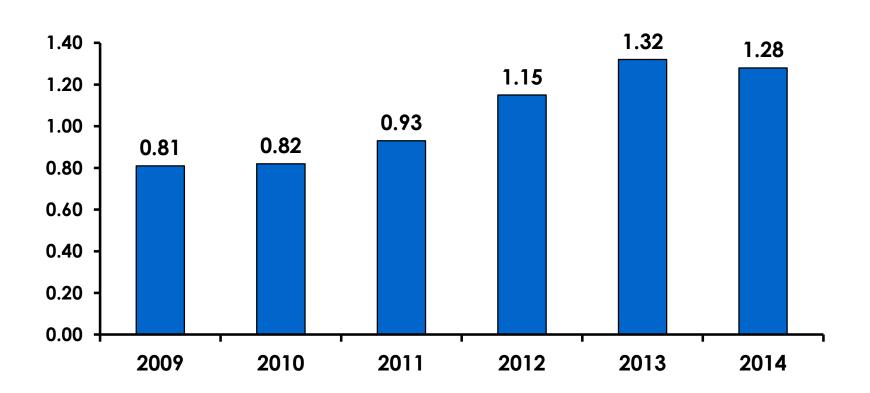

|
|        |        | Column N % | 23%   | 30%     | 13%    |
|        | 25-34  | Count      | 91    | 55      | 36     |
|        |        | Column N % | 26%   | 28%     | 24%    |
|        | 35-49  | Count      | 129   | 59      | 70     |
|        |        | Column N % | 37%   | 30%     | 46%    |
|        | 50+    | Count      | 50    | 24      | 26     |
|        |        | Column N % | 14%   | 12%     | 17%    |
|        | Total  | Count      | 350   | 198     | 152    |

• First-time visitors are younger than repeat visitors to Guam.



#### Repeat Visitors Last Trip

n = 150



- The average repeat visitor has been to Guam 2.65 times.
- Two in five repeat visitors have been to Guam within the last 2 years.



#### **Average Number Overnight Trips**

(2009-2014) (2 nights or more)





#### Length of Stay

Mean = 3.05 Days Median = 3.0 Days





#### **AVG LENGTH OF STAY**





#### Occupation by Income

|     |                                 |       | TOTAL | Q26                                                                                                                                                                    |             |             |             |             |              |         |           |
|-----|---------------------------------|-------|-------|------------------------------------------------------------------------------------------------------------------------------------------------------------------------|-------------|-------------|-------------|-------------|--------------|---------|-----------|
|     |