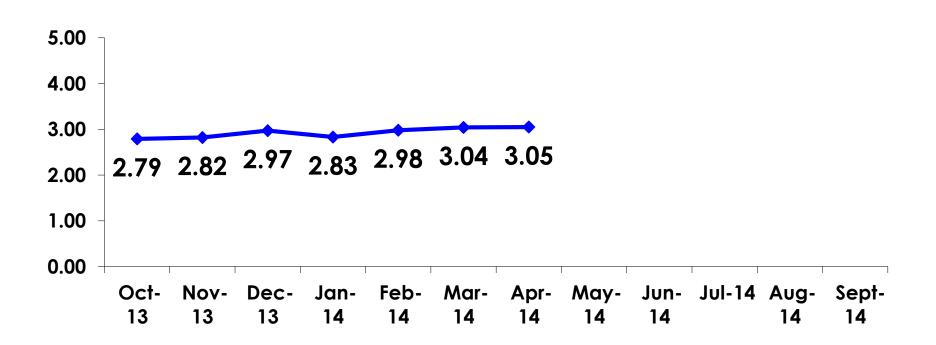

#### **Average Number Overnight Trips**

(2009-2014) (2 nights or more)

#### Length of Stay

Mean = 3.05 Days Median = 3.0 Days

#### **AVG LENGTH OF STAY**