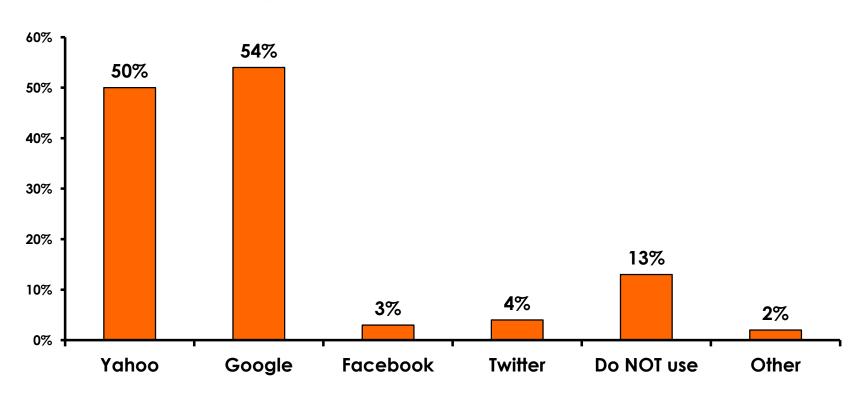

|
| MEAN = 5.43                  | MEAN = 5.40                  |



### **Night Tours Satisfaction**

| Quality of Night Tour        | Variety of Night Tour        |
|------------------------------|------------------------------|
| Score of 6 to 7 = <b>28%</b> | Score of 6 to 7 = <b>28%</b> |
| Score of 4 to 5 = <b>69%</b> | Score of 4 to 5 = <b>70%</b> |
| Score 1 to 3 = <b>2</b> %    | Score 1 to 3 = <b>2</b> %    |
| MEAN = 4.78                  | MEAN = 4.77                  |



#### Satisfaction with Other Activities





## What would it take to make you want to stay an extra day in Guam?





### **On-Island Perceptions**







### **On-Island Perceptions**





## SECTION 5 PROMOTIONS



#### **Internet- Guam Sources of Info**





# Internet- Things To Do Sources of Info





#### **Internet- GVB Sources**





#### **Travel Motivation-Info Sources**





#### **Sources of Information Pre-arrival**





#### **Sources of Information Post-arrival**





#### **Sources of Information - Motivation**

The primary motivational sources of information were.

Prior trip to Guam,





## SECTION 6 OTHER ISSUES



# Concerns about travel outside of Japan - Overall





## Concerns about travel outside of Japan - By Age & Income

|     | TOTAL AGE                          |      |     |       |       | Q26   |     |                                                                                                                                                                        |             |             |             |             |              |         |