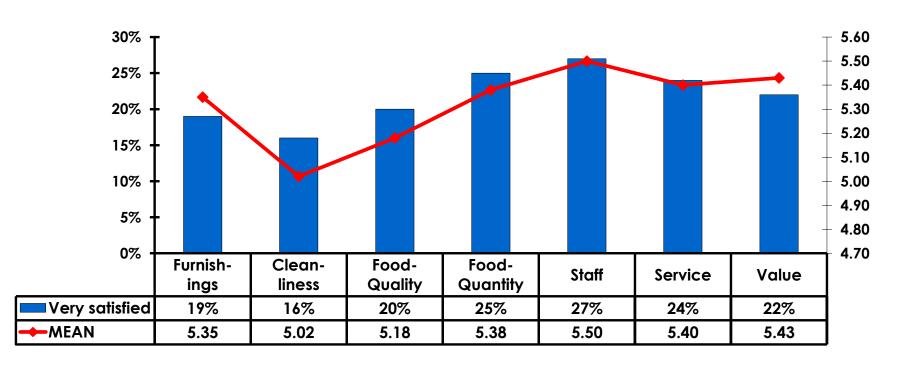

| \$788.28 |



### **Local Transportation**

n=76



Mean=\$16.11 per travel party



### **Guam Airport Expenditures**

- \$34.81 = Mean
- \$5 = Median
- \$0 = Minimum (lowest amount recorded for the entire sample)
- \$1,100 = Maximum (highest amount recorded for the entire sample)



### Breakdown of Airport Expenditures

|                        | MEAN \$ |
|------------------------|---------|
| Food & Beverages       | \$7.61  |
| Gifts/Souvenirs Self   | \$11.21 |
| Gifts/Souvenirs Others | \$15.77 |
| Total                  | \$34.81 |



## SECTION 4 VISITOR SATISFACTION



#### **Satisfaction Scores Overall**





#### Satisfaction Quality/ Cleanliness





### Quality of Accommodations





### **Quality of Dining Experience**





## Visits to Shopping Centers/Malls on Guam Top responses





### Satisfaction with Shopping

| Quality of Shopping          | Variety of Shopping           |
|------------------------------|-------------------------------|
| Score of 6 to 7 = <b>54%</b> | Score of 6 to 7 = <b>52%</b>  |
| Score of 4 to 5 = <b>55%</b> | Score of 4 to 5 = <b>55</b> % |
| Score 1 to 3 = <b>3</b> %    | Score 1 to 3 = <b>4%</b>      |
| MEAN = 5.48                  | MEAN = 5.42                   |



### **Optional Tour Participation**





# Optional Tours Participation & Satisfaction





### **Day Tours Satisfaction**

| Quality of Day Tour          | Variety of Day Tour          |
|------------------------------|------------------------------|
| Score of 6 to 7 = <b>54%</b> | Score of 6 to 7 = <b>54