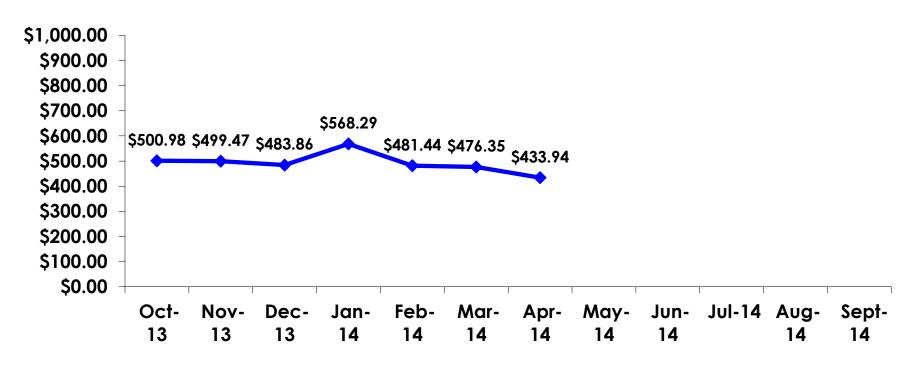

#### **On-Island Expenditures**

- \$788.28 = overall mean average on-island expense (for entire travel party size) by respondent
- \$0 = Minimum (lowest amount recorded for the entire sample)
- \$6,500 = Maximum (highest amount recorded for the entire sample)
- \$433.94 = overall mean average <u>per person</u> onisland expenditure

## ON-ISLAND EXPENDITURES Per Person

YTD = \$492.04