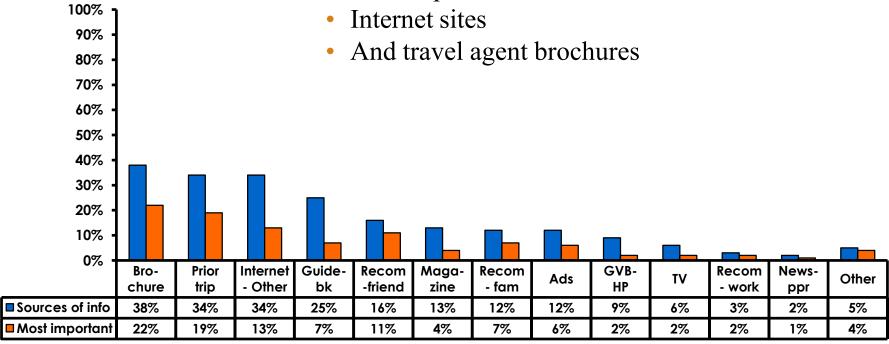

e of 4 to 5 = <b>69%</b> | Score of 4 to 5 = <b>70%</b> |
| Score 1 to 3 = <b>2</b> %    | Score 1 to 3 = <b>2</b> %    |
| MEAN = 4.78                  | MEAN = 4.77                  |



#### Satisfaction with Other Activities





## What would it take to make you want to stay an extra day in Guam?





### **On-Island Perceptions**







### **On-Island Perceptions**





## SECTION 5 PROMOTIONS



#### **Internet- Guam Sources of Info**





# Internet- Things To Do Sources of Info





#### **Internet- GVB Sources**





#### **Travel Motivation-Info Sources**





#### **Sources of Information Pre-arrival**





#### **Sources of Information Post-arrival**





#### **Sources of Information - Motivation**

The primary motivational sources of information were.

Prior trip to Guam,





## SECTION 6 OTHER ISSUES



# Concerns about travel outside of Japan - Overall





## Concerns about travel outside of Japan - By Age & Income

|     | TOTAL AGE                          |      |     |       |       | Q26   |     |                                                                                                                                                                        |             |             |             |             |              |         |           |
|-----|------------------------------------|------|-----|-------|-------|-------|-----|------------------------------------------------------------------------------------------------------------------------------------------------------------------------|-------------|-------------|-------------|--