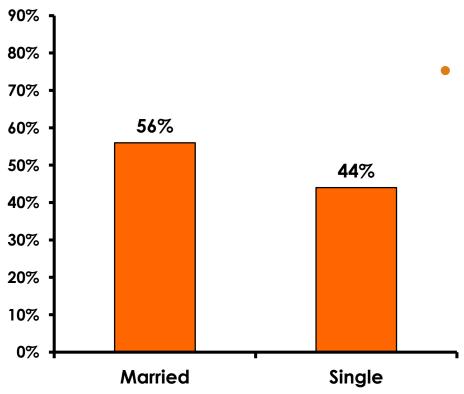

#### **Marital Status - Overall**

• 67% of repeat visitors are married.

#### MARITAL STATUS