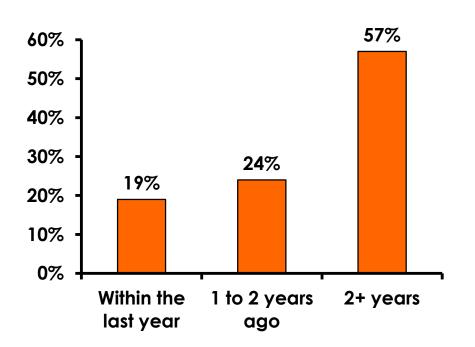

#### Repeat Visitors Last Trip

n = 150

- The average repeat visitor has been to Guam 2.65 times.
- Two in five repeat visitors have been to Guam within the last 2 years.