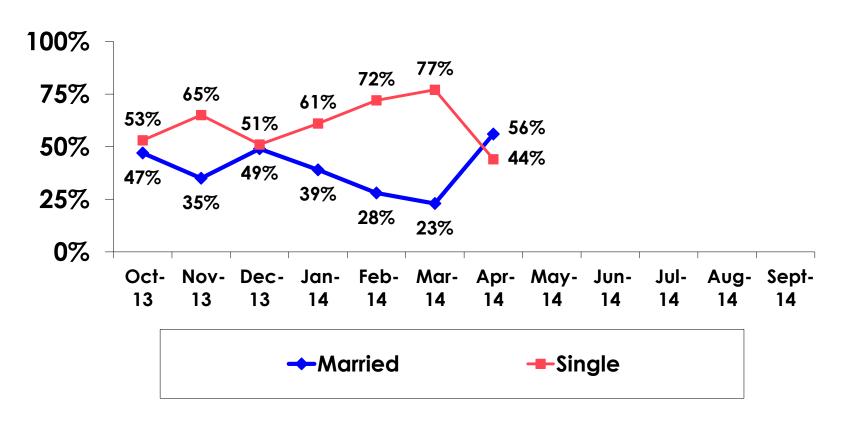

#### **Marital Status - Overall**

• 67% of repeat visitors are married.

#### MARITAL STATUS