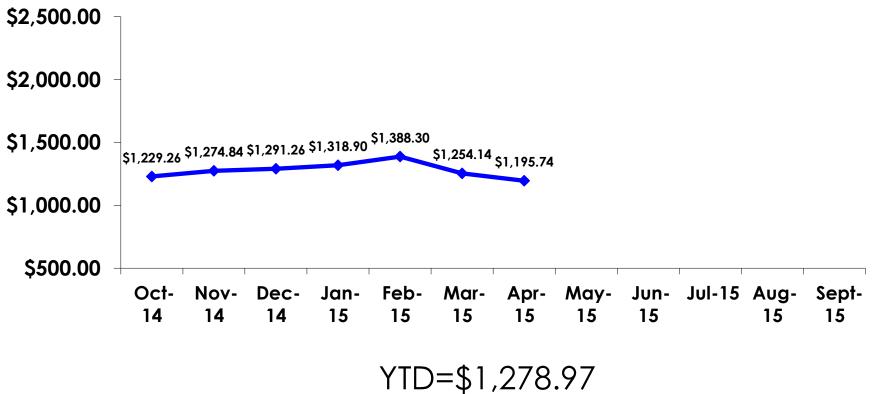

# **Total Expenditures Per Person** (**Prepaid & On-Island**)

- \$1,195.74 = overall average
- \$0 = Minimum (lowest amount recorded for the entire sample)
- \$5,891 = Maximum (highest amount recorded for the entire sample)

## TOTAL EXPENDITURES Per Person