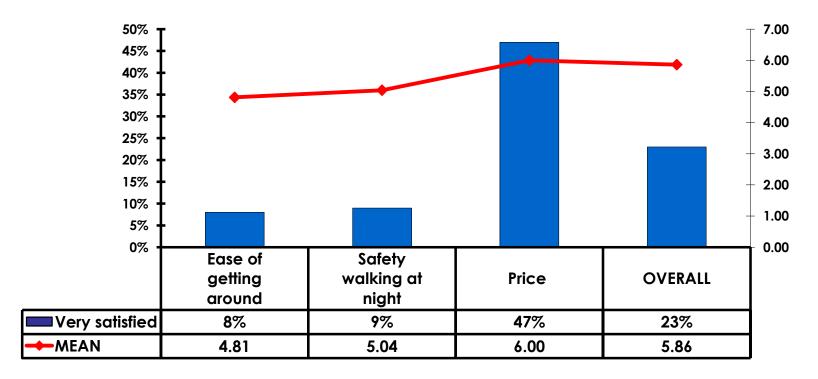

#### Satisfaction Scores Overall 7pt Rating Scale 7=Very Satisfied/1=Very Dissatisfied