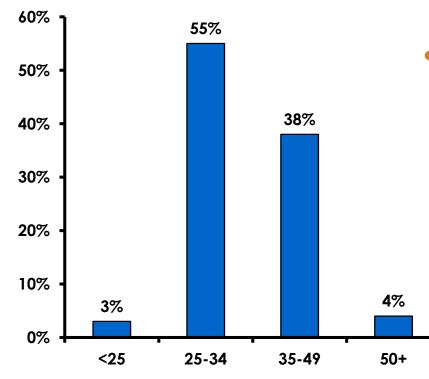

### Age - Overall

• The average age of the respondents is 34.13 years of age.

#### **AVERAGE - AGE**