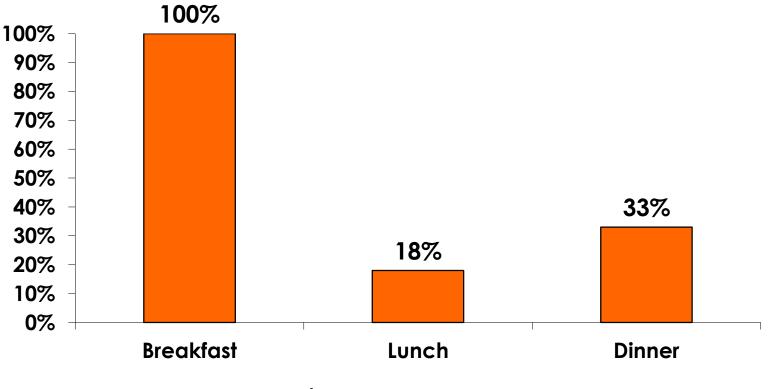

|
|-------------------------------------------|------------|
| Air & Accommodation package only          | \$2,271.58 |
| Air & Accommodation w/ daily meal package | \$3,023.27 |
| Air only                                  | \$920.60   |
| Accommodation only                        | \$667.03   |
| Accommodation w/ daily meal only          | \$183.73   |
| Food & Beverages in Hotel                 | \$-        |
| Ground transportation – Korea             | \$97.70    |
| Ground transportation – Guam              | \$-        |
| Optional tours/ activities                | \$206.69   |
| Other expenses                            | \$387.22   |
| Total Prepaid                             | \$1,977.51 |



#### PREPAID MEAL BREAKDOWN

#### Air/ Accommodations with Daily Meal Pkg.

n=125



Mean=\$3,023.27 per travel party



#### PREPAID MEAL BREAKDOWN

#### Accommodations with Daily Meal Pkg.





#### PREPAID GROUND TRANSPORTATION n=x





# **On-Island Expenditures**

- \$1,118.99 = overall mean average on-island expense (for entire travel party size) by respondent
- \$0 = Minimum (lowest amount recorded for the entire sample)
- \$7,564 = Maximum (highest amount recorded for the entire sample)
- \$471.75 = overall mean average <u>per person</u> onisland expenditure



# ON-ISLAND EXPENDITURES Per Person





# **PREPAID/ ON-ISLE EXPENDITURES – Per Person**

Prepaid YTD = \$757.55 On-Isle YTD = \$521.43





# Total On-Island Expenditure by Gender & Age

| TOTAL GENDER |         |          |          |          | GENDER                  |          |          |          |