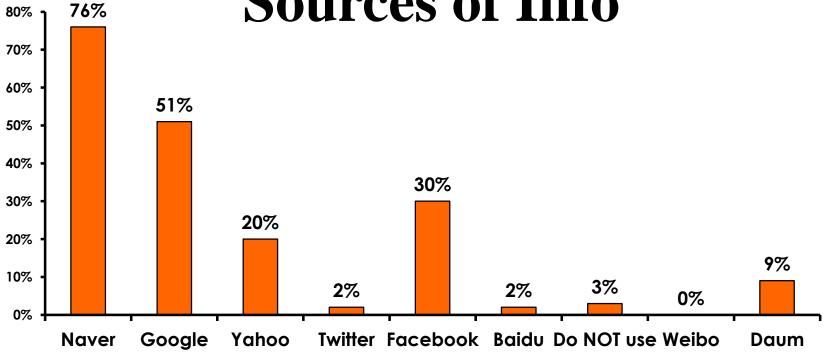

|
| MEAN = 5.31                  | MEAN = 5.31                  |



#### **Night Tours Satisfaction** 7pt Rating Scale 7=Very Satisfied/ 1=Very Dissatisfied

| Quality of Night Tour        | Variety of Night Tour        |
|------------------------------|------------------------------|
| Score of 6 to 7 = <b>29%</b> | Score of 6 to 7 = <b>26%</b> |
| Score of 4 to 5 = <b>65%</b> | Score of 4 to 5 = <b>68%</b> |
| Score 1 to 3 = <b>6%</b>     | Score 1 to 3 = <b>5%</b>     |
| MEAN = 5.00                  | MEAN = 4.93                  |



#### **Satisfaction with Other Activities**





# What would it take to make you want to stay an extra day in Guam?













## <u>SECTION 5</u> **PROMOTIONS**



## **Internet- Guam Sources of Info**





# Internet- Things To Do Sources of Info





### **Internet- GVB Sources**



67



## **Travel Motivation- Info Sources**





### **Sources of Information Pre-arrival**





### **Sources of Information Post-arrival**





## <u>SECTION 6</u> OTHER ISSUES



## **Concerns about travel outside of Korea - Overall**





# **Concerns about travel outside of Korea - By Age & Income**

|     |                                   |                                       |       | AC    | GE    |     |                                                                                                                                                                                                                 | Q26                 |                                       |                     |                     |