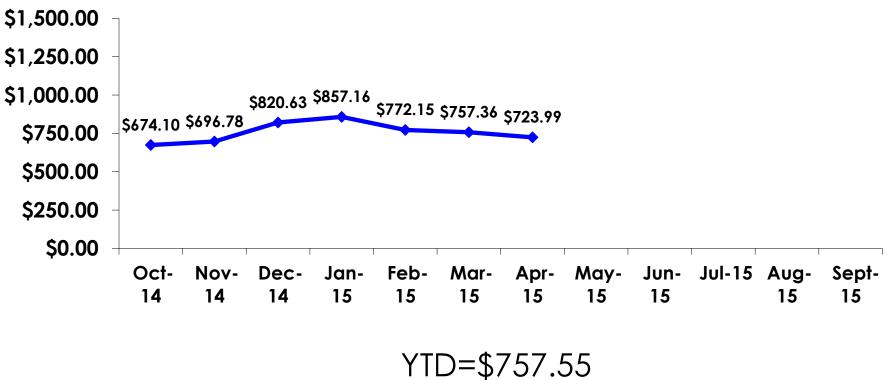

# **PREPAID/ ON-ISLE EXPENDITURES – Per Person**

Prepaid YTD = \$757.55 On-Isle YTD = \$521.43