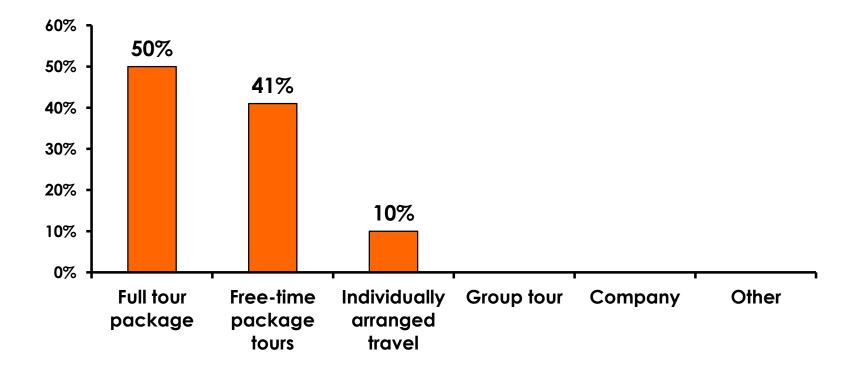

|                     |                     |                     |                     | 1%                  |          |           |
|     | Total                                 | Count | 329   | 5                                                                                                                                                                                                               | 6                   | 30                  | 37                  | 77                  | 69                  | 37       | 1         |



#### <u>SECTION 2</u> TRAVEL PLANNING



## **Travel Planning - Overall**





### **Accommodation by Income**

Average length of stay: 3.59 days

|    |                             |       | TOTAL |                                                                                                                                                                                                                 |                     |                     | Q26                 |                     |                     |          |           |
|----|-----------------------------|-------|-------|-----------------------------------------------------------------------------------------------------------------------------------------------------------------------------------------------------------------|---------------------|---------------------|---------------------|----