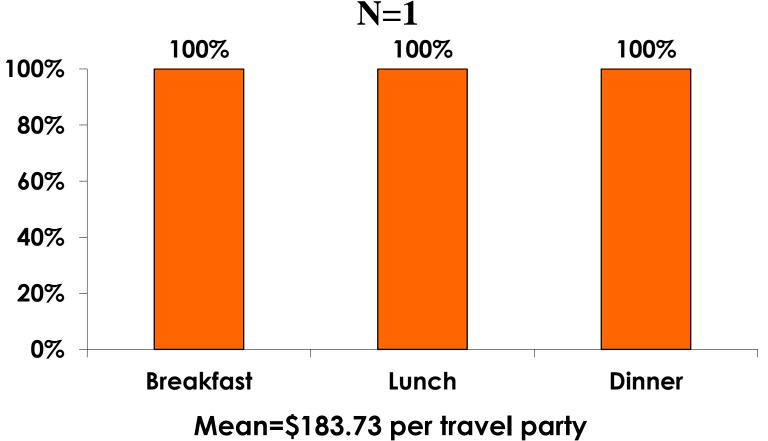

#### Air/ Accommodations with Daily Meal Pkg.

n=125

Mean=\$3,023.27 per travel party