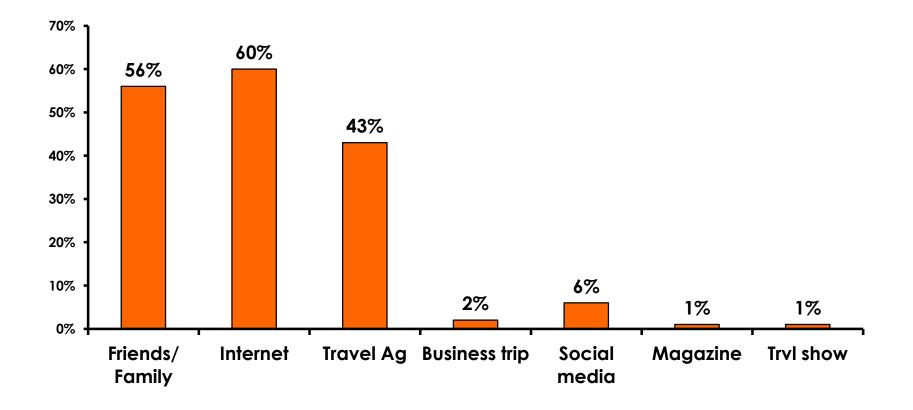

Tours Satisfaction** 7pt Rating Scale 7=Very Satisfied/ 1=Very Dissatisfied

| Quality of Night Tour        | Variety of Night Tour        |
|------------------------------|------------------------------|
| Score of 6 to 7 = <b>29%</b> | Score of 6 to 7 = <b>26%</b> |
| Score of 4 to 5 = <b>65%</b> | Score of 4 to 5 = <b>68%</b> |
| Score 1 to 3 = <b>6%</b>     | Score 1 to 3 = <b>5%</b>     |
| MEAN = 5.00                  | MEAN = 4.93                  |



#### **Satisfaction with Other Activities**





# What would it take to make you want to stay an extra day in Guam?













## <u>SECTION 5</u> **PROMOTIONS**



## **Internet- Guam Sources of Info**





# Internet- Things To Do Sources of Info





### **Internet- GVB Sources**



67



## **Travel Motivation- Info Sources**





### **Sources of Information Pre-arrival**





### **Sources of Information Post-arrival**





## <u>SECTION 6</u> OTHER ISSUES



## **Concerns about travel outside of Korea - Overall**





# **Concerns about travel outside of Korea - By Age & Income**

|     |                                   |                                       |       | AC    | GE    |     |                                                                                                                                                                                                                 | Q26                 |                                       |                     |                     |                                       |          |                                       |  |
|-----|-------