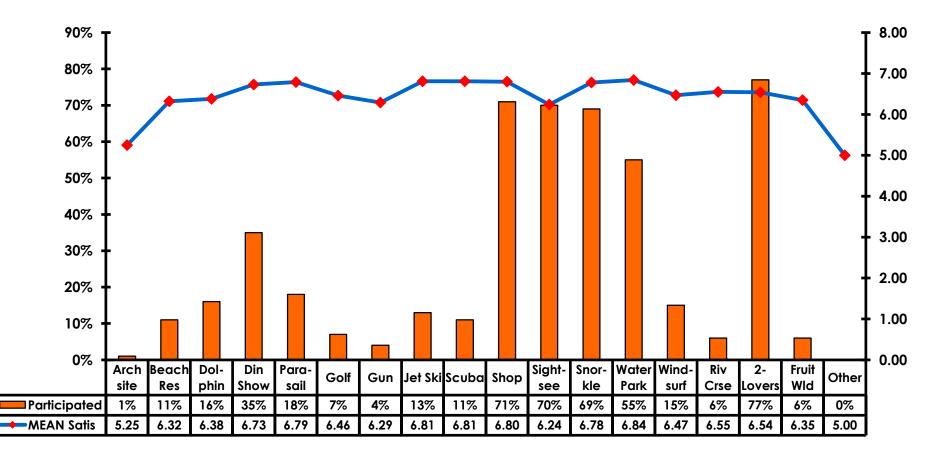

# **Optional Tour Participation**

# **Optional Tours Participation & Satisfaction**

#### **Day Tours Satisfaction** 7pt Rating Scale 7=Very Satisfied/ 1=Very Dissatisfied

| Quality of Day Tour          | Variety of Day Tour          |
|------------------------------|------------------------------|
| Score of 6 to 7 = <b>50%</b> | Score of 6 to 7 = <b>50%</b> |
| Score of 4 to 5 = <b>46%</b> | Score of 4 to 5 = <b>46%</b> |
| Score 1 to 3 = <b>4%</b>     | Score 1 to 3 = <b>5%</b>     |
| MEAN = 5.31                  | MEAN = 5.31                  |

#### **Night Tours Satisfaction** 7pt Rating Scale 7=Very Satisfied/ 1=Very Dissatisfied

| Quality of Night Tour        | Variety of Night Tour        |
|------------------------------|------------------------------|
| Score of 6 to 7 = <b>29%</b> | Score of 6 to 7 = <b>26%</b> |
| Score of 4 to 5 = <b>65%</b> | Score of 4 to 5 = <b>68%</b> |
| Score 1 to 3 = <b>6%</b>     | Score 1 to 3 = <b>5%</b>     |
| MEAN = 5.00                  | MEAN = 4.93                  |

#### **Satisfaction with Other Activities**