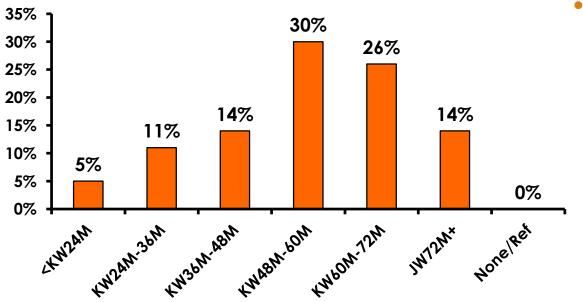

o traveled to Guam in the same time period were asked these questions, we can be 95% certain that their responses would not differ by +/- 5.23 percentage points.



## **OBJECTIVES**

• To monitor the effectiveness of the Korean seasonal campaigns in attracting Korean visitors, refresh certain baseline data, to better understand the nature, and economic value or impact of each of the targeted segments in the Korea marketing plan.

• Identify significant determinants of visitor satisfaction, expenditures and the desire to return to Guam.



#### <u>SECTION 1</u> PROFILE OF RESPONDENTS



#### **Marital Status - Overall**





#### **MARITAL STATUS**





### Age - Overall



• The average age of the respondents is 34.13 years of age.



#### **AVERAGE - AGE**





#### **Personal Income**



• KW1,088.58=\$1



# Personal Income – 1st time vs. repeat





# Personal Income by Gender & Age

|     |                                                                                                               |            | TOTAL | GEN  | GENDER |       | AG    | ε     |     |
|-----|---------------------------------------------------------------------------------------------------------------|------------|-------|------|--------|-------|-------|-------|-----|
|     |                                                                                                               |            | -     | Male | Female | 18-24 | 25-34 | 35-49 | 50+ |
| Q26 | <kw12.0m< td=""><td>Count</td><td>5</td><td>3</td><td>2</td><td>1</td><td>4</td><td></td><td></td></kw12.0m<> | Count      | 5