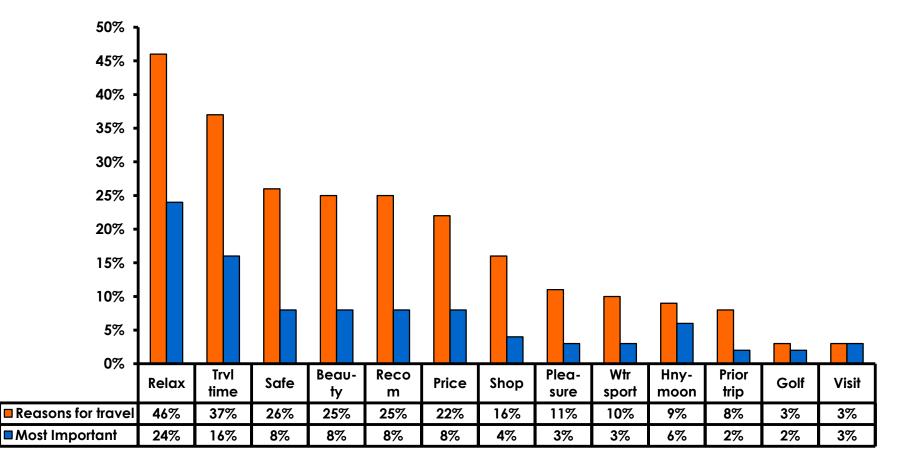

#### **Travel Motivation - Top Responses**

# Most Important Reason for Choosing Guam

- Relaxation
- Short travel time
- Guam's natural beauty/ beaches
- Safe destination are the primary reasons for visiting during this period.

# Motivation by Age & Gender

|     |                                    |       | TOTAL |       | AG    |       | GENDER |      |        |
|-----|------------------------------------|-------|-------|-------|-------|-------|--------|------|--------|
|     |                                    |       | -     | 18-24 | 25-34 | 35-49 | 50+    | Male | Female |
| Q5A | Relax                              |       | 46%   | 10%   | 39%   | 60%   | 38%    | 45%  | 48%    |
|     | Short travel time                  |       | 37%   | 30%   | 38%   | 36%   | 46%    | 34%  | 40%    |
|     | Safe                               |       | 26%   | 30%   | 19%   | 31%   | 69%    | 26%  | 26%    |
|     | Natural beauty                     |       | 25%   | 30%   | 25%   | 26%   | 15%    | 23%  | 28%    |
|     | Recomm- friend/family/trvl<br>agnt |       | 25%   | 10%   | 25%   | 26%   | 31%    | 21%  | 29%    |
|     | Price                              |       | 22%   | 40%   | 25%   | 14%   | 38%    | 20%  | 24%    |
|     | Shopping                           |       | 16%   | 10%   | 20%   | 11%   | 15%    | 12%  | 21%    |
|     | Pleasure                           |       | 11%   |       | 14%   | 8%    | 8%     | 9%   | 13%    |
|     | Water sports                       |       | 10%   | 10%   | 14%   | 7%    |        | 10%  | 10%    |
|     | Honeymoon                          |       | 9%    | 10%   | 15%   | 2%    |        | 10%  | 9%     |
|     | Previous trip                      |       | 8%    | 10%   | 6%    | 11%   | 8%     | 6%   | 10%    |
|     | Golf                               |       | 3%    |       | 3%    | 5%    |        | 3%   | 3%     |
|     | Visit friends/ Relatives           |       | 3%    | 20%   | 4%    | 2%    | 8%     | 3%   | 3%     |
|     | Scuba                              |       | 3%    |       | 4%    | 2%    |        | 5%   | 1%     |
|     | Company/ Business Trip             |       | 2%    |       | 2%    | 2%    | 8%     | 2%   | 2%     |
|     | Other                              |       | 1%    |       | 1%    | 2%    | 8%     | 2%   | 1%     |
|     | Organized sports                   |       | 1%    |       | 1%    | 2%    |        | 2%   | 1%     |
|     | Married/ Attn wedding              |       | 1%    |       | 2%    |       | 8%     | 1%   | 1%     |
|     | Company Sponsored                  |       | 1%    |       | 1%    | 2%    |        | 2%   | 1%     |
|     | Career Cert/ Testing               |       | 1%    | 10%   | 1%    |       |        |      | 1%     |
|     | Total                              | Count | 347   | 10    | 192   | 132   | 13     | 173  | 174    |