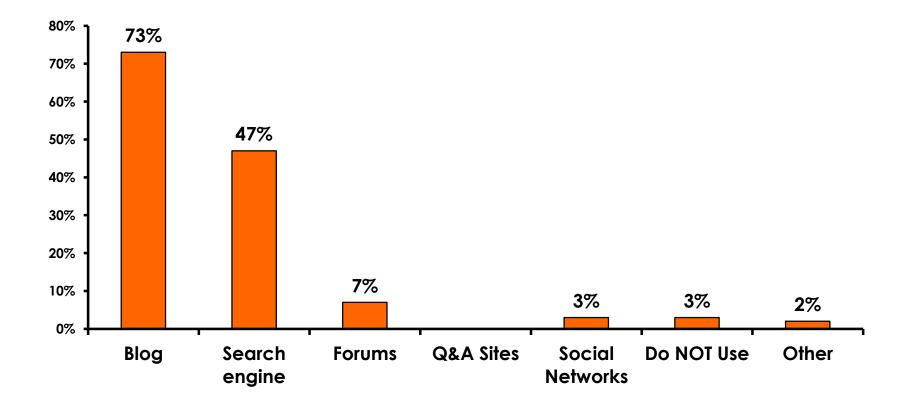

= <b>4%</b>     | Score 1 to 3 = <b>5%</b>     |
| MEAN = 5.31                  | MEAN = 5.31                  |



#### **Night Tours Satisfaction** 7pt Rating Scale 7=Very Satisfied/ 1=Very Dissatisfied

| Quality of Night Tour        | Variety of Night Tour        |
|------------------------------|------------------------------|
| Score of 6 to 7 = <b>29%</b> | Score of 6 to 7 = <b>26%</b> |
| Score of 4 to 5 = <b>65%</b> | Score of 4 to 5 = <b>68%</b> |
| Score 1 to 3 = <b>6%</b>     | Score 1 to 3 = <b>5%</b>     |
| MEAN = 5.00                  | MEAN = 4.93                  |



#### **Satisfaction with Other Activities**





# What would it take to make you want to stay an extra day in Guam?













## <u>SECTION 5</u> **PROMOTIONS**



## **Internet- Guam Sources of Info**





# Internet- Things To Do Sources of Info





### **Internet- GVB Sources**



67



## **Travel Motivation- Info Sources**





### **Sources of Information Pre-arrival**





### **Sources of Information Post-arrival**





## <u>SECTION 6</u> OTHER ISSUES



## **Concerns about travel outside of Korea - Overall**





# **Concerns about travel outside of Korea - By Age & Income**

|     |                                   |                                       |       | AC    | GE    |     |                                                                                                                                                                                                                 | Q26                 |                                       |                     |