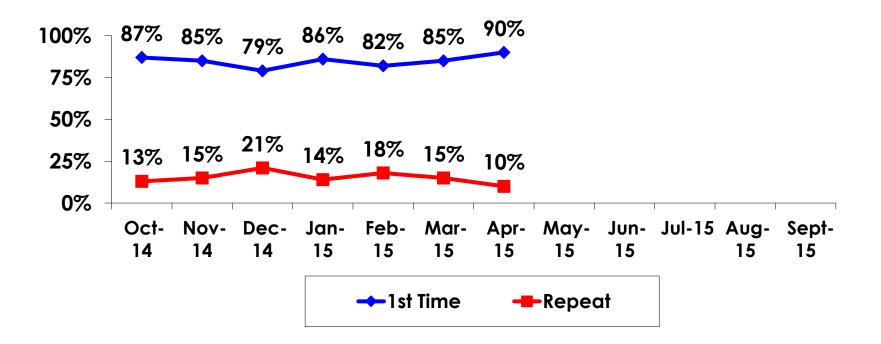

| Count      | 1     |      | 1      |       |       | 1     |     |
|     |                                                                                                               | Column N % | 0%    |      | 1%     |       |       | 1%    |     |
|     | Total                                                                                                         | Count      | 270   | 142  | 128    | 5     | 145   | 113   | 7   |



#### **Travel Companions**





## **Number of Children Travel Party**

N=111 total respondents traveling with children.

(Of those N=111 respondents, there is a total of 140 children 18 years or younger)





## **Prior Trips to Guam**





### PRIOR TRIPS TO GUAM





#### **Trips to Guam by Age & Gender**

|        |        |            | TOTAL | TRIPS T | O GUAM |
|--------|--------|------------|-------|---------|--------|
|        |        |            | -     | 1st     | Repeat |
| GENDER | Male   | Count      | 176   | 162     | 14     |
|        |        | Column N % | 50%   | 52%     | 39%    |
|        | Female | Count      | 174   | 152     | 22     |
|        |        | Column N % | 50%   | 48%     | 61%    |
|        | Total  | Count      | 350   | 314     | 36     |
| AGE    | 18-24  | Count      | 10    | 9       | 1      |
|        |        | Column N % | 3%    | 3%      | 3%     |
|        | 25-34  | Count      | 194   | 177     | 17     |
|        |        | Column N % | 55%   | 56%     | 47%    |
|        | 35-49  | Count      | 133