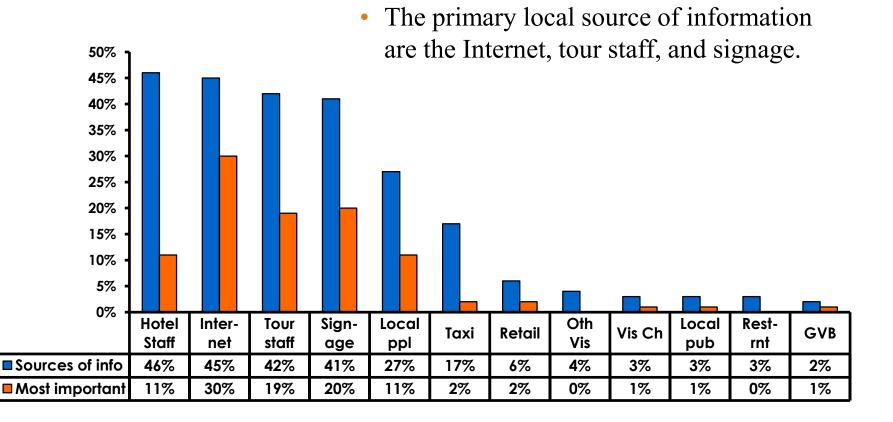

### **Sources of Information Pre-arrival**

### **Sources of Information Post-arrival**