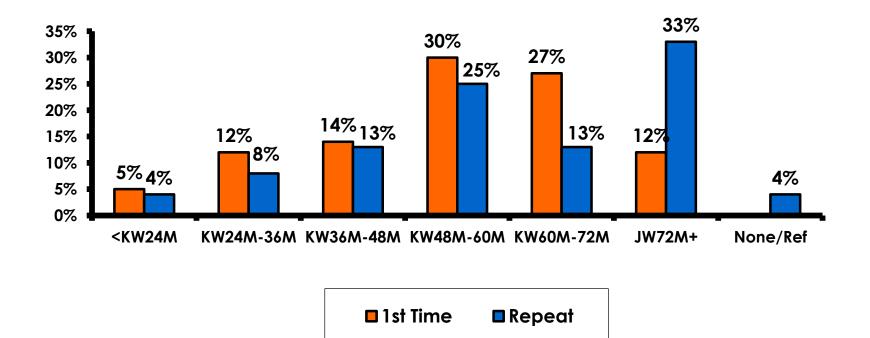

stions, we can be 95% certain that their responses would not differ by +/- 5.23 percentage points.



## **OBJECTIVES**

• To monitor the effectiveness of the Korean seasonal campaigns in attracting Korean visitors, refresh certain baseline data, to better understand the nature, and economic value or impact of each of the targeted segments in the Korea marketing plan.

• Identify significant determinants of visitor satisfaction, expenditures and the desire to return to Guam.



#### <u>SECTION 1</u> PROFILE OF RESPONDENTS



#### **Marital Status - Overall**





#### **MARITAL STATUS**





### Age - Overall



• The average age of the respondents is 34.13 years of age.



#### **AVERAGE - AGE**





#### **Personal Income**



• KW1,088.58=\$1



# Personal Income – 1st time vs. repeat





# Personal Income by Gender & Age

|     |                                                                                                               |            | TOTAL | GEN  | GENDER |       | AG    | ε     |     |
|-----|---------------------------------------------------------------------------------------------------------------|------------|-------|------|--------|-------|-------|-------|-----|
|     |                                                                                                               |            | -     | Male | Female | 18-24 | 25-34 | 35-49 | 50+ |
| Q26 | <kw12.0m< td=""><td>Count</td><td>5</td><td>3</td><td>2</td><td>1</td><td>4</td><td></td><td></td></kw12.0m<> | Count      | 5     | 3    | 2      | 1     | 4     |       |     |
|     |