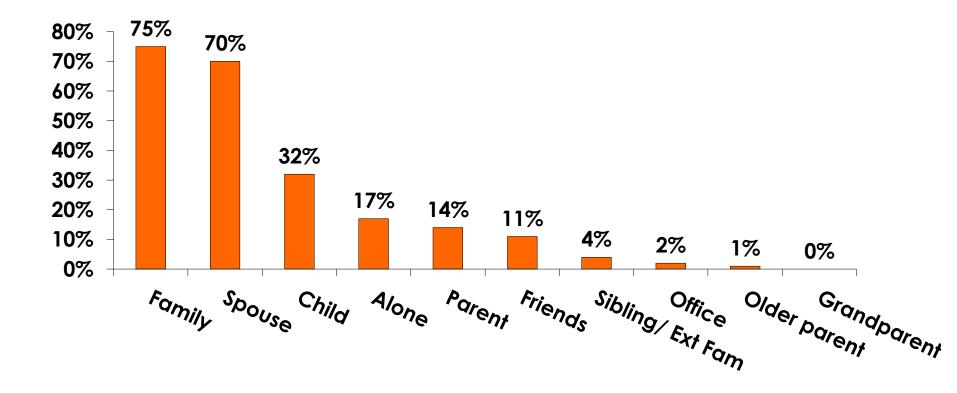

2    | 20    | 4   |
|     |                                                                                                               | Column N % | 14%   | 13%  | 14%    | 20%   | 8%    | 18%   | 57% |
|     | No Income                                                                                                     | Count      | 1     |      | 1      |       |       | 1     |     |
|     |                                                                                                               | Column N % | 0%    |      | 1%     |       |       | 1%    |     |
|     | Total                                                                                                         | Count      | 270   | 142  | 128    | 5     | 145   | 113   | 7   |



#### **Travel Companions**





## **Number of Children Travel Party**

N=111 total respondents traveling with children.

(Of those N=111 respondents, there is a total of 140 children 18 years or younger)





## **Prior Trips to Guam**





### PRIOR TRIPS TO GUAM





#### **Trips to Guam by Age & Gender**

|        |        |            | TOTAL | TRIPS T | O GUAM |
|--------|--------|------------|-------|---------|--------|
|        |        |            | -     | 1st     | Repeat |
| GENDER | Male   | Count      | 176   | 162     | 14     |
|        |        | Column N % | 50%   | 52%     | 39%    |
|        | Female | Count      | 174   | 152     | 22     |
|        |        | Column N % | 50%   | 48%     | 61%    |
|        | Total  | Count      | 350   | 314     | 36     |
| AGE    | 18-24  | Count      | 10