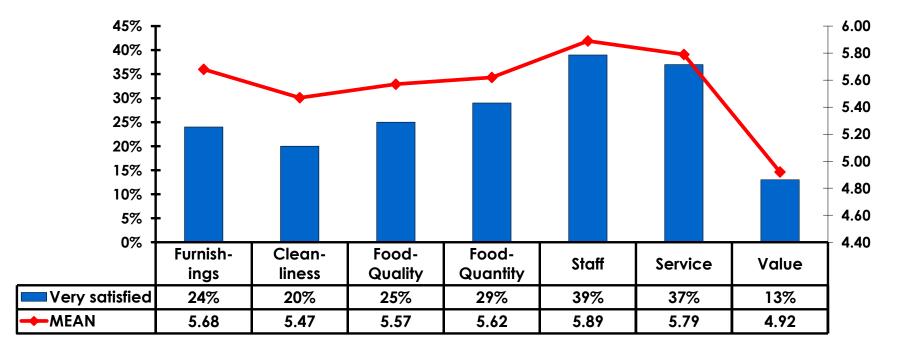

#### Satisfaction Scores Overall 7pt Rating Scale 7=Very Satisfied/1=Very Dissatisfied