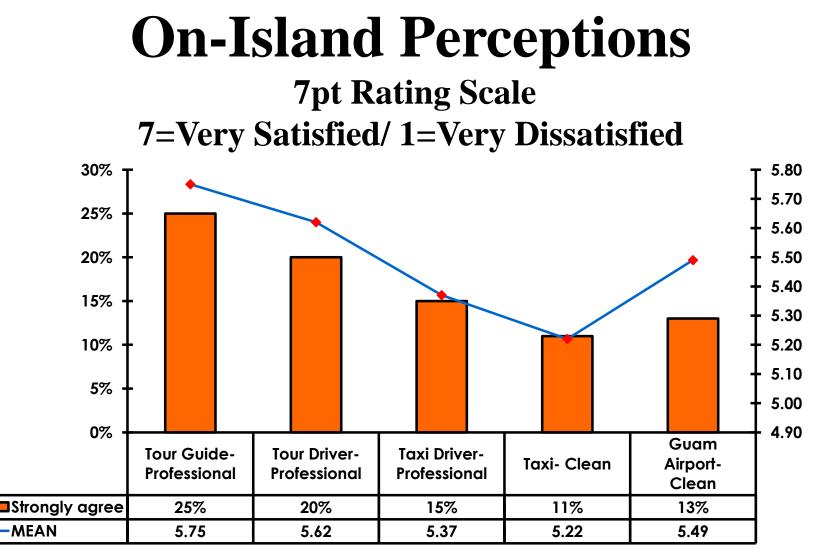

#### Satisfaction Quality/ Cleanliness 7pt Rating Scale 7=Very Satisfied/1=Very Dissatisfied