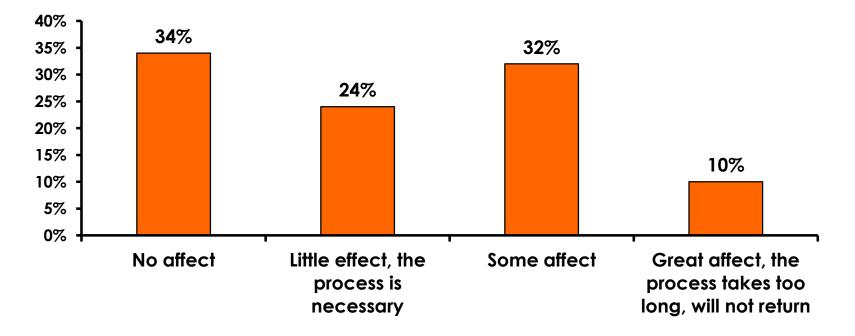

| 31                                    | 37                  | 81                  | 70                                    | 37       | 1                                     |  |
| 4   |                                   | · · · · · · · · · · · · · · · · · · · |       |       |       |     |                                                                                                                                                                                                                 |                     | · · · · · · · · · · · · · · · · · · · |                     |                     | · · · · · · · · · · · · · · · · · · · |          | · · · · · · · · · · · · · · · · · · · |  |



## Security Screening/ Immigration Process at Guam International Airport