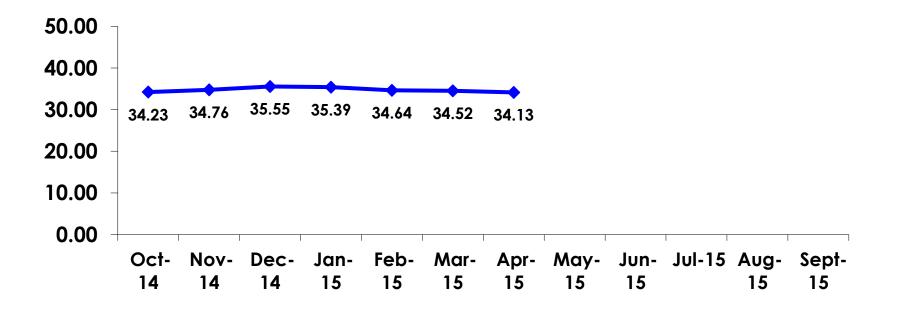

### Age - Overall

• The average age of the respondents is 34.13 years of age.

#### **AVERAGE - AGE**