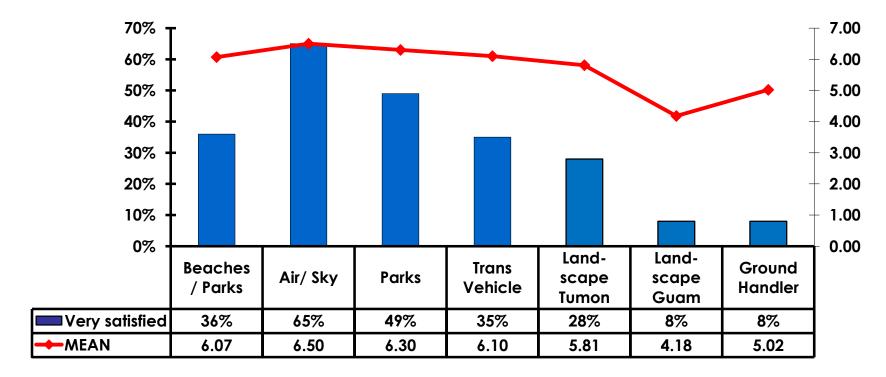

| \$1,118.99 |



# Local Transportation n=171



Mean=\$71.33 per travel party



# **Guam Airport Expenditures**

- \$67.09 = overall average
- \$0 = Minimum (lowest amount recorded for the entire sample)
- \$1,200 = Maximum (highest amount recorded for the entire sample)



# Breakdown of Airport Expenditures

|                        | MEAN \$ |
|------------------------|---------|
| Food & Beverages       | \$25.91 |
| Gifts/Souvenirs Self   | \$22.60 |
| Gifts/Souvenirs Others | \$18.51 |
| Total                  | \$67.10 |



## <u>SECTION 4</u> VISITOR SATISFACTION



#### Satisfaction Scores Overall 7pt Rating Scale 7=Very Satisfied/1=Very Dissatisfied





#### Satisfaction Quality/ Cleanliness 7pt Rating Scale 7=Very Satisfied/1=Very Dissatisfied





#### Quality of Accommodations 7pt Rating Scale 7=Very Satisfied/1=Very Dissatisfied





#### Quality of Dining Experience 7pt Rating Scale 7=Very Satisfied/1=Very Dissatisfied





#### Visits to Shopping Centers/Malls on Guam Top responses





#### Satisfaction with Shopping 7pt Rating Scale 7=Very Satisfied/ 1=Very Dissatisfied

| Quality of Shopping          | Variety of Shopping          |
|------------------------------|------------------------------|
| Score of 6 to 7 = <b>82%</b> | Score of 6 to 7 = <b>83%</b> |
| Score of 4 to 5 = <b>15%</b> | Score of 4 to 5 = <b>13%</b> |
| Score 1 to 3 = <b>3%</b>     | Score 1 to 3 = <b>3%</b>     |
| MEAN = 6.25                  | MEAN = 6.26                  |



# **Optional Tour Participation**





# **Optional Tours Participation &