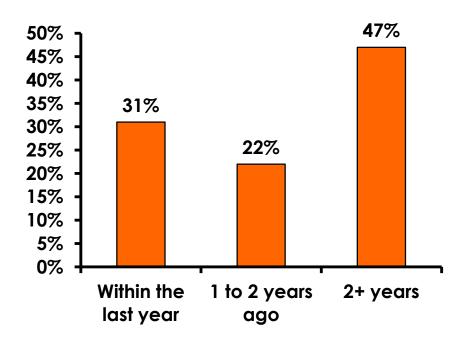

#### **Repeat Visitors Last Trip** n = 36

• The average repeat visitor has been to Guam 1.75 times.