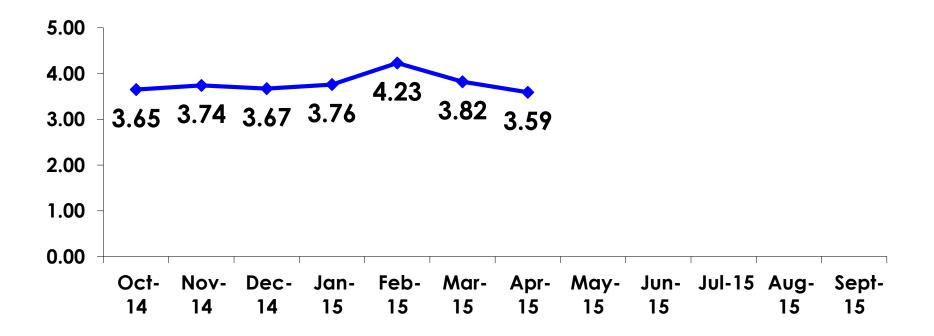

0   | 314     | 36     |
| AGE    | 18-24  | Count      | 10    | 9       | 1      |
|        |        | Column N % | 3%    | 3%      | 3%     |
|        | 25-34  | Count      | 194   | 177     | 17     |
|        |        | Column N % | 55%   | 56%     | 47%    |
|        | 35-49  | Count      | 133   | 116     | 17     |
|        |        | Column N % | 38%   | 37%     | 47%    |
|        | 50+    | Count      | 13    | 12      | 1      |
|        |        | Column N % | 4%    | 4%      | 3%     |
|        | Total  | Count      | 350   | 314     | 36     |



#### **Repeat Visitors Last Trip** n = 36



• The average repeat visitor has been to Guam 1.75 times.



#### Average Number Overnight Trips (2010-2015) (2 nights or more)





## Length of Stay







#### **AVG LENGTH OF STAY**





#### **Occupation by Income**

|     |                                       |       | TOTAL | Q26                                                                                                                                                                                                             |                     |                     |                     |                     |                     |          |           |
|-----|---------------------------------------|-------|-------|-----------------------------------------------------------------------------------------------------------------------------------------------------------------------------------------------------------------|---------------------|---------------------|---------------------|-------------------