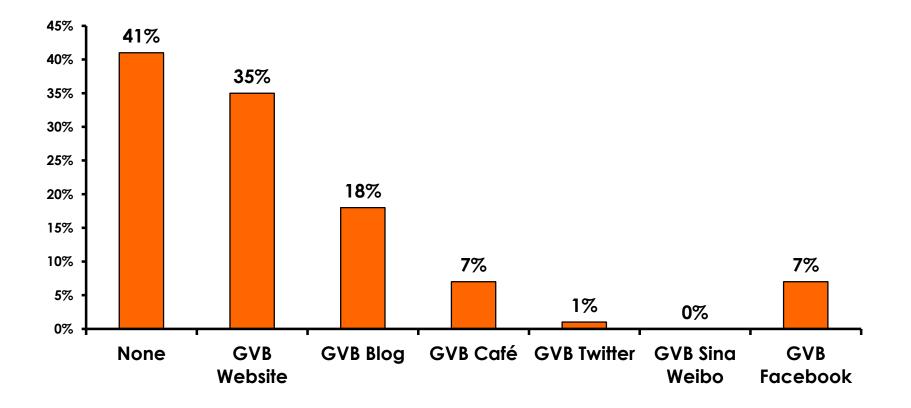

MEAN = 5.31                  |



#### **Night Tours Satisfaction** 7pt Rating Scale 7=Very Satisfied/ 1=Very Dissatisfied

| Quality of Night Tour        | Variety of Night Tour        |
|------------------------------|------------------------------|
| Score of 6 to 7 = <b>29%</b> | Score of 6 to 7 = <b>26%</b> |
| Score of 4 to 5 = <b>65%</b> | Score of 4 to 5 = <b>68%</b> |
| Score 1 to 3 = <b>6%</b>     | Score 1 to 3 = <b>5%</b>     |
| MEAN = 5.00                  | MEAN = 4.93                  |



#### **Satisfaction with Other Activities**





# What would it take to make you want to stay an extra day in Guam?













## <u>SECTION 5</u> **PROMOTIONS**



## **Internet- Guam Sources of Info**





# Internet- Things To Do Sources of Info





### **Internet- GVB Sources**



67



## **Travel Motivation- Info Sources**





### **Sources of Information Pre-arrival**





### **Sources of Information Post-arrival**





## <u>SECTION 6</u> OTHER ISSUES



## **Concerns about travel outside of Korea - Overall**





# **Concerns about travel outside of Korea - By Age & Income**

|     |                                   |                                       |       | AC    | GE    |     |                                                                                                                                                                                                                 | Q26                 |                                       |                     |                     |                                       |          |