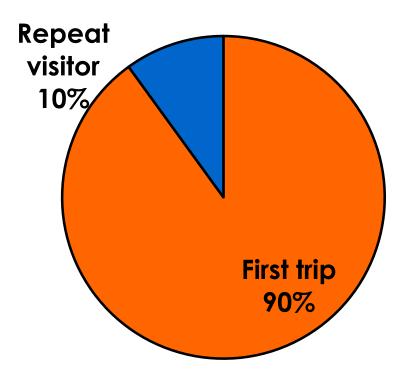

## **Prior Trips to Guam**

### PRIOR TRIPS TO GUAM

#### **Repeat Visitors Last Trip** n = 36

• The average repeat visitor has been to Guam 1.75 times.