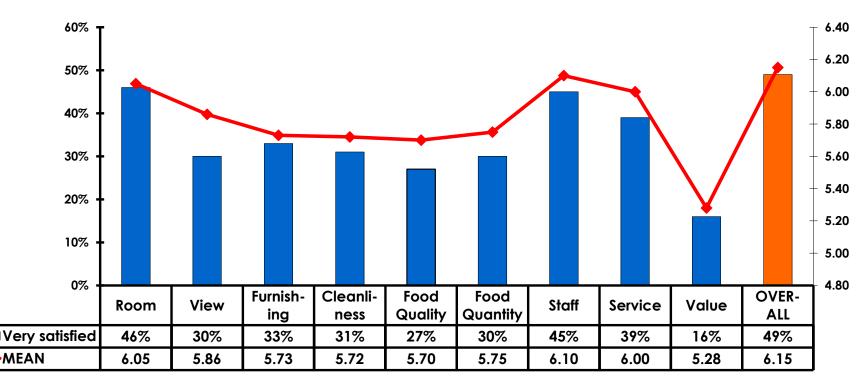

#### Satisfaction Quality/ Cleanliness 7pt Rating Scale 7=Very Satisfied/1=Very Dissatisfied

#### Quality of Accommodations 7pt Rating Scale 7=Very Satisfied/1=Very Dissatisfied

#### Quality of Dining Experience 7pt Rating Scale 7=Very Satisfied/1=Very Dissatisfied