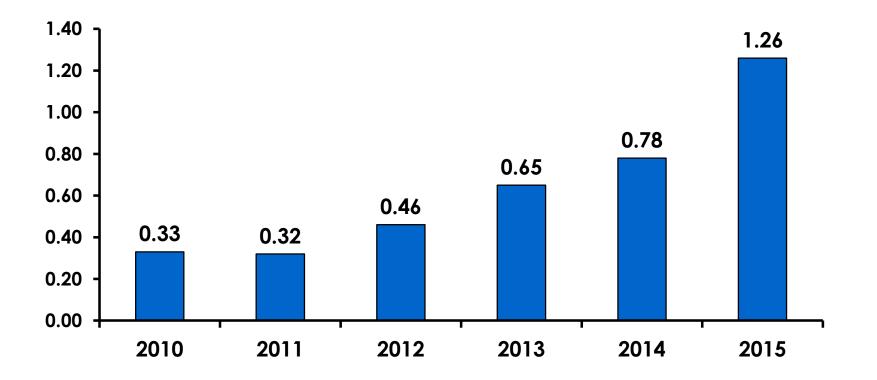

| 48%     | 61%    |
|        | Total  | Count      | 350   | 314     | 36     |
| AGE    | 18-24  | Count      | 10    | 9       | 1      |
|        |        | Column N % | 3%    | 3%      | 3%     |
|        | 25-34  | Count      | 194   | 177     | 17     |
|        |        | Column N % | 55%   | 56%     | 47%    |
|        | 35-49  | Count      | 133   | 116     | 17     |
|        |        | Column N % | 38%   | 37%     | 47%    |
|        | 50+    | Count      | 13    | 12      | 1      |
|        |        | Column N % | 4%    | 4%      | 3%     |
|        | Total  | Count      | 350   | 314     | 36     |



#### **Repeat Visitors Last Trip** n = 36



• The average repeat visitor has been to Guam 1.75 times.



#### Average Number Overnight Trips (2010-2015) (2 nights or more)





## Length of Stay







#### **AVG LENGTH OF STAY**





#### **Occupation by Income**

|     |                                       |       | TOTAL | Q26                                                                                                                                                                                                             |                     |                     |                     |                     |                     |          |           |
|-----|---------------------------------------|-------|-------|-----------------------------------------------------------------------------------------------------------------------------------------------------------------------------------------------------------------|---------------------|-----