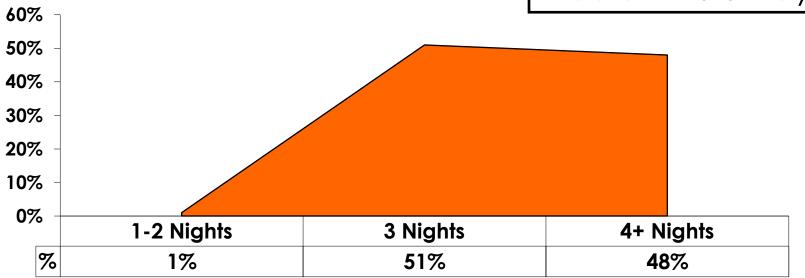

| Total  | Count      | 350   | 314     | 36     |
| AGE    | 18-24  | Count      | 10    | 9       | 1      |
|        |        | Column N % | 3%    | 3%      | 3%     |
|        | 25-34  | Count      | 194   | 177     | 17     |
|        |        | Column N % | 55%   | 56%     | 47%    |
|        | 35-49  | Count      | 133   | 116     | 17     |
|        |        | Column N % | 38%   | 37%     | 47%    |
|        | 50+    | Count      | 13    | 12      | 1      |
|        |        | Column N % | 4%    | 4%      | 3%     |
|        | Total  | Count      | 350   | 314     | 36     |



#### **Repeat Visitors Last Trip** n = 36



• The average repeat visitor has been to Guam 1.75 times.



#### Average Number Overnight Trips (2010-2015) (2 nights or more)





## Length of Stay







#### **AVG LENGTH OF STAY**





#### **Occupation by Income**

|     |                                       |       | TOTAL | Q26                                                                                                                                                                                                             |                     |                     |                     |                     |                     |          |           |
|-----|---------------------------------------|-------|-------|-----------------------------------------------------------------------------------------------------------------------------------------------------------------------------------------------------------------|---------------------|---------------------|--------