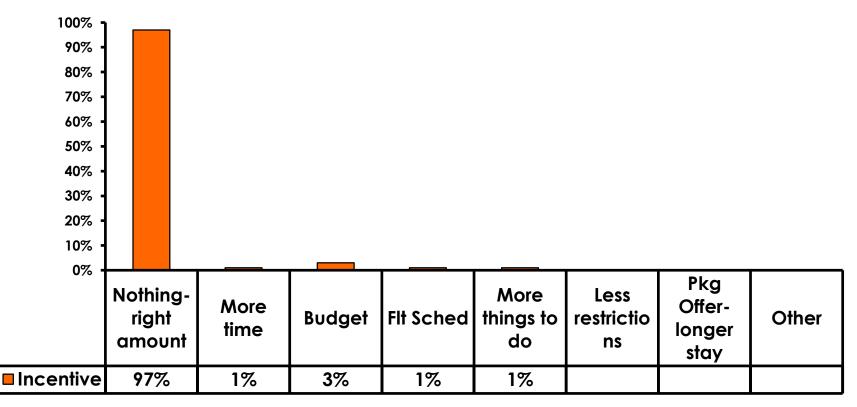

50%</b> |
| Score of 4 to 5 = <b>46%</b> | Score of 4 to 5 = <b>46%</b> |
| Score 1 to 3 = <b>4%</b>     | Score 1 to 3 = <b>5%</b>     |
| MEAN = 5.31                  | MEAN = 5.31                  |



#### **Night Tours Satisfaction** 7pt Rating Scale 7=Very Satisfied/ 1=Very Dissatisfied

| Quality of Night Tour        | Variety of Night Tour        |
|------------------------------|------------------------------|
| Score of 6 to 7 = <b>29%</b> | Score of 6 to 7 = <b>26%</b> |
| Score of 4 to 5 = <b>65%</b> | Score of 4 to 5 = <b>68%</b> |
| Score 1 to 3 = <b>6%</b>     | Score 1 to 3 = <b>5%</b>     |
| MEAN = 5.00                  | MEAN = 4.93                  |



#### **Satisfaction with Other Activities**





# What would it take to make you want to stay an extra day in Guam?













## <u>SECTION 5</u> **PROMOTIONS**



## **Internet- Guam Sources of Info**





# Internet- Things To Do Sources of Info





### **Internet- GVB Sources**



67



## **Travel Motivation- Info Sources**





### **Sources of Information Pre-arrival**





### **Sources of Information Post-arrival**





## <u>SECTION 6</u> OTHER ISSUES



## **Concerns about travel outside of Korea - Overall**





# **Concerns about travel outside of Korea - By Age & Income**

|     |                                   |                                       |       | AC    | GE    |     |