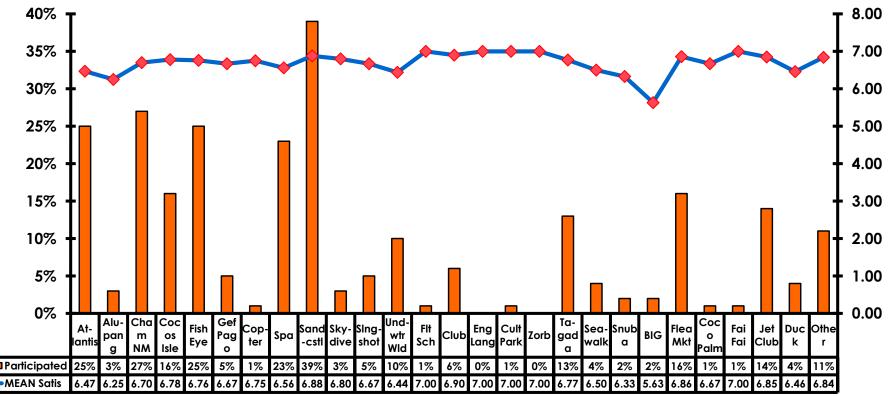

of Accommodations 7pt Rating Scale 7=Very Satisfied/1=Very Dissatisfied





#### Quality of Dining Experience 7pt Rating Scale 7=Very Satisfied/1=Very Dissatisfied





#### Visits to Shopping Centers/Malls on Guam Top responses





#### Satisfaction with Shopping 7pt Rating Scale 7=Very Satisfied/ 1=Very Dissatisfied

| Quality of Shopping          | Variety of Shopping          |
|------------------------------|------------------------------|
| Score of 6 to 7 = <b>82%</b> | Score of 6 to 7 = <b>83%</b> |
| Score of 4 to 5 = <b>15%</b> | Score of 4 to 5 = <b>13%</b> |
| Score 1 to 3 = <b>3%</b>     | Score 1 to 3 = <b>3%</b>     |
| MEAN = 6.25                  | MEAN = 6.26                  |



# **Optional Tour Participation**





# **Optional Tours Participation & Satisfaction**





#### **Day Tours Satisfaction** 7pt Rating Scale 7=Very Satisfied/ 1=Very Dissatisfied

| Quality of Day Tour          | Variety of Day Tour          |
|------------------------------|------------------------------|
| Score of 6 to 7 = <b>50%</b> | Score of 6 to 7 = <b>50%</b> |
| Score of 4 to 5 = <b>46%</b> | Score of 4 to 5 = <b>46%</b> |
| Score 1 to 3 = <b>4%</b>     | Score 1 to 3 = <b>5%</b>     |
| MEAN = 5.31                  | MEAN = 5.31                  |



#### **Night Tours Satisfaction** 7pt Rating Scale 7=Very Satisfied/ 1=Very Dissatisfied

| Quality of Night Tour        | Variety of Night Tour        |
|------------------------------|------------------------------|
| Score of 6 to 7 = <b>29%</b> | Score of 6 to 7 = <b>26%</b> |
| Score of 4 to 5 = <b>65%</b> | Score