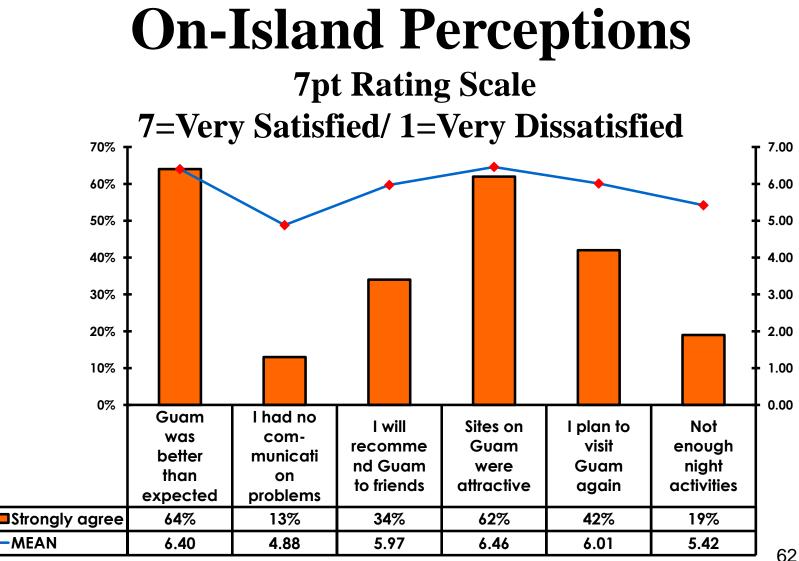

#### Satisfaction Scores Overall 7pt Rating Scale 7=Very Satisfied/1=Very Dissatisfied