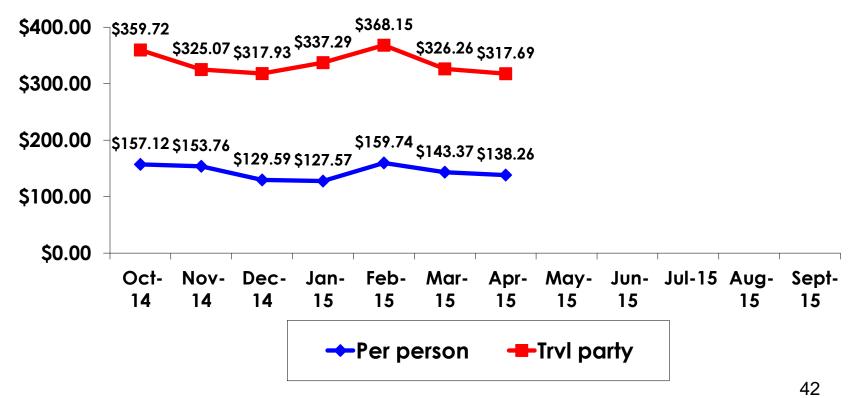

# ON-ISLE EXPENDITURES – Per Day

YTD Per Person = \$144.16 YTD Travel Party = \$335.96