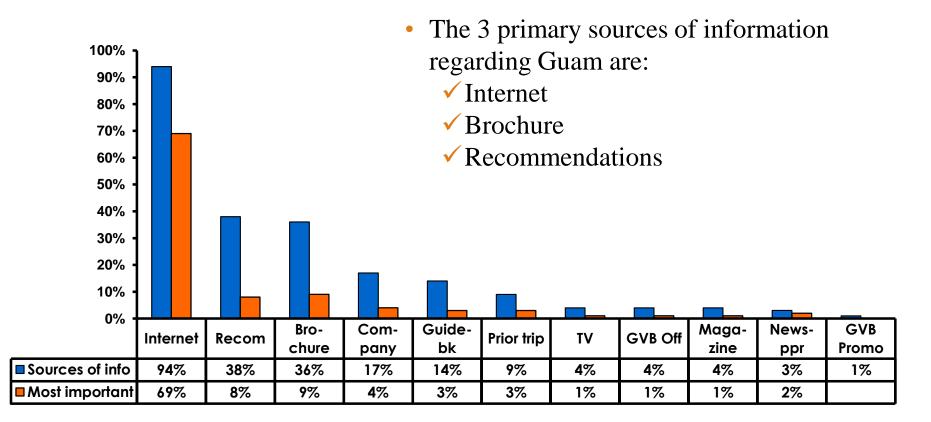

isfied/ 1=Very Dissatisfied

| Quality of Night Tour        | Variety of Night Tour        |
|------------------------------|------------------------------|
| Score of 6 to 7 = <b>29%</b> | Score of 6 to 7 = <b>26%</b> |
| Score of 4 to 5 = <b>65%</b> | Score of 4 to 5 = <b>68%</b> |
| Score 1 to 3 = <b>6%</b>     | Score 1 to 3 = <b>5%</b>     |
| MEAN = 5.00                  | MEAN = 4.93                  |



#### **Satisfaction with Other Activities**





# What would it take to make you want to stay an extra day in Guam?













## <u>SECTION 5</u> **PROMOTIONS**



## **Internet- Guam Sources of Info**





# Internet- Things To Do Sources of Info





### **Internet- GVB Sources**



67



## **Travel Motivation- Info Sources**





### **Sources of Information Pre-arrival**





### **Sources of Information Post-arrival**





## <u>SECTION 6</u> OTHER ISSUES



## **Concerns about travel outside of Korea - Overall**





# **Concerns about travel outside of Korea - By Age & Income**

|     |                                   |                                       |       | AC    | GE    |     |                                                                                                                                                                                                                 | Q26                 |                                       |                     |                     |                                       |          |                                       |  |
|-----|-----------------------------------|-------------------