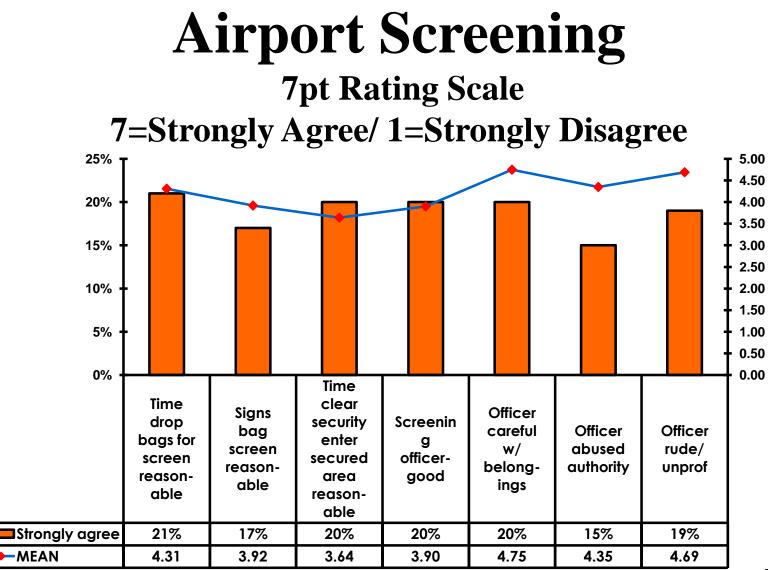

| 31                                    | 37                  | 81                  | 70                                    | 37       | 1                                     |  |
| 4   |                                   | · · · · · · · · · · · · · · · · · · · |       |       |       |     |                                                                                                                                                                                                                 |                     | · · · · · · · · · · · · · · · · · · · |                     |                     | · · · · · · · · · · · · · · · · · · · |          | · · · · · · · · · · · · · · · · · · · |  |



## Security Screening/ Immigration Process at Guam International Airport