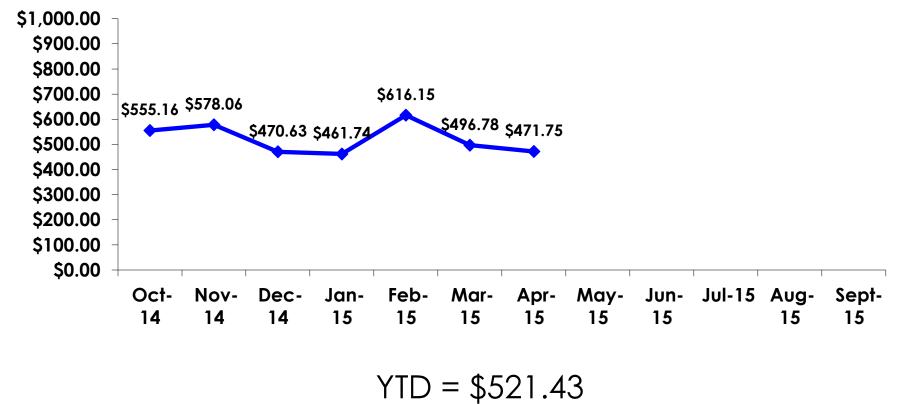

# **On-Island Expenditures**

- \$1,118.99 = overall mean average on-island expense (for entire travel party size) by respondent
- \$0 = Minimum (lowest amount recorded for the entire sample)
- \$7,564 = Maximum (highest amount recorded for the entire sample)
- \$471.75 = overall mean average <u>per person</u> onisland expenditure

# ON-ISLAND EXPENDITURES Per Person

# **PREPAID/ ON-ISLE EXPENDITURES – Per Person**

Prepaid YTD = \$757.55 On-Isle YTD = \$521.43