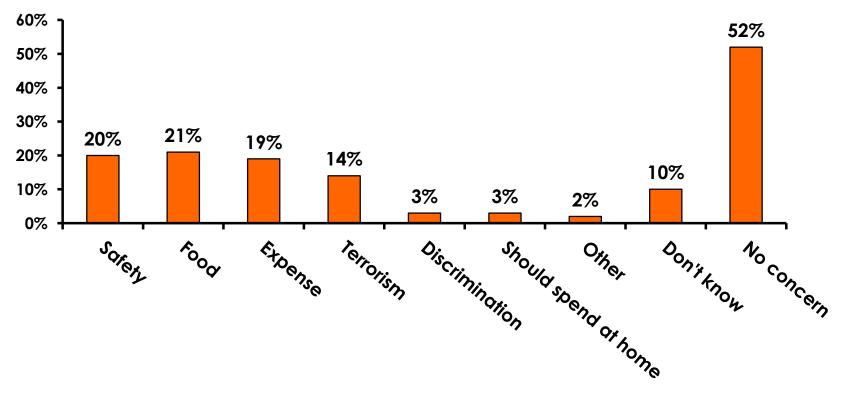

## **Concerns about travel outside of Korea - Overall**

# **Concerns about travel outside of Korea - By Age & Income**

|     |                                   |                                       |       | AC    | GE    |     |                                                                                                                                                                                                                 | Q26                 |                                       |                     |                     |                                       |          |                                       |  |
|-----|-----------------------------------|---------------------------------------|-------|-------|-------|-----|-----------------------------------------------------------------------------------------------------------------------------------------------------------------------------------------------------------------|---------------------|---------------------------------------|---------------------|---------------------|---------------------------------------|----------|---------------------------------------|--|
|     |                                   |                                       | 18-24 | 25-34 | 35-49 | 50+ | <kw12.0m< td=""><td>KW12.0M-<br/>KW24.0M</td><td>KW24.0M-<br/>KW36.0M</td><td>KW36.0M-<br/>KW48.0M</td><td>KW48.0M-<br/>KW60.0M</td><td>KW60.0M-<br/>KW72.0M</td><td>KW72.0M+</td><td>No Income</td></kw12.0m<> | KW12.0M-<br>KW24.0M | KW24.0M-<br>KW36.0M                   | KW36.0M-<br>KW48.0M | KW48.0M-<br>KW60.0M | KW60.0M-<br>KW72.0M                   | KW72.0M+ | No Income                             |  |
| Q21 | No concerns                       | 52%                                   | 40%   | 51%   | 56%   | 31% | 40%                                                                                                                                                                                                             | 25%                 | 45%                                   | 49%                 | 65%                 | 74%                                   | 19%      |                                       |  |
| 11  | Food                              | 21%                                   | 10%   | 23%   | 20%   | 15% | 60%                                                                                                                                                                                                             | 38%                 | 29%                                   | 24%                 | 12%                 | 14%                                   | 38%      | 1                                     |  |
|     | Safety                            | 20%                                   | 10%   | 17%   | 24%   | 23% | /                                                                                                                                                                                                               | 38%                 | 23%                                   | 27%                 | 16%                 | 17%                                   | 43%      | 100%                                  |  |
|     | Expense                           | 19%                                   | 20%   | 21%   | 20%   | 1 ' | 60%                                                                                                                                                                                                             | 50%                 | 35%                                   | 22%                 | 14%                 | 10%                                   | 32%      | 1                                     |  |
|     | Terrorism                         | 14%                                   | 10%   | 13%   | 14%   | 31% | /                                                                                                                                                                                                               | 38%                 | 6%                                    | 16%                 | 10%                 | 10%                                   | 38%      | 1                                     |  |
|     | Don't know                        | 10%                                   | 30%   | 10%   | 5%    | 38% | /                                                                                                                                                                                                               | 1                   | 3%                                    | 5%                  | 4%                  | 1                                     | 5%       |                                       |  |
|     | Discrimination against<br>Koreans | 3%                                    | '     | 3%    | 4%    |     |                                                                                                                                                                                                                 |                     | 3%                                    | 8%                  | 2%                  |                                       | 14%      |                                       |  |
|     | Should spend at home              | 3%                                    | 10%   | 3%    | 1%    | 8%  | 20%                                                                                                                                                                                                             | '                   | 3%                                    | 5%                  | 1                   | 1%                                    | 1 '      | 1                                     |  |
|     | Other                             | 2%                                    | '     | 2%    | 2%    | 1 ' |                                                                                                                                                                                                                 | 1                   | 1                                     | 3%                  | 4%                  | 1                                     | 5%       | 1                                     |  |
|     | Total Count                       | nt 350                                | 10    | 194   | 133   | 13  | 5                                                                                                                                                                                                               | 8                   | 31                                    | 37                  | 81                  | 70                                    | 37       | 1                                     |  |
| 4   |                                   | · · · · · · · · · · · · · · · · · · · |       |       |       |     |                                                                                                                                                                                                                 |                     | · · · · · · · · · · · · · · · · · · · |                     |                     | · · · · · · · · · · · · · · · · · · · |          | · · · · · · · · · · · · · · · · · · · |  |