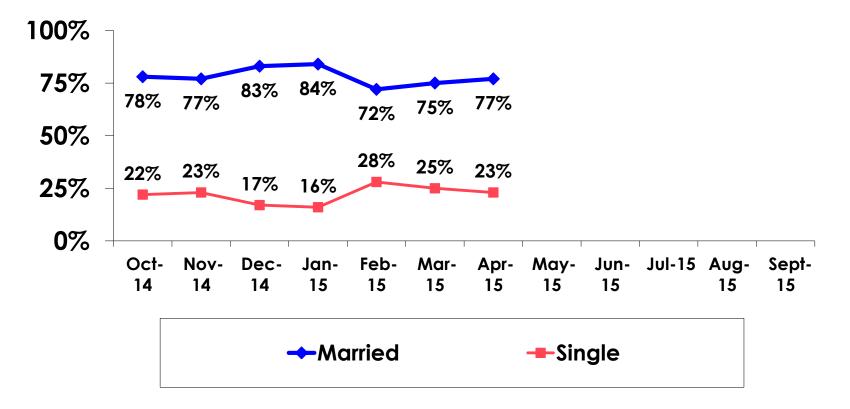

.

• The margin of error for a sample of **350** is +/- 5.23 percentage points with a 95% confidence level. That is, if all Korean visitors who traveled to Guam in the same time period were asked these questions, we can be 95% certain that their responses would not differ by +/- 5.23 percentage points.



## **OBJECTIVES**

• To monitor the effectiveness of the Korean seasonal campaigns in attracting Korean visitors, refresh certain baseline data, to better understand the nature, and economic value or impact of each of the targeted segments in the Korea marketing plan.

• Identify significant determinants of visitor satisfaction, expenditures and the desire to return to Guam.



#### <u>SECTION 1</u> PROFILE OF RESPONDENTS



#### **Marital Status - Overall**





#### **MARITAL STATUS**





### Age - Overall



• The average age of the respondents is 34.13 years of age.



#### **AVERAGE - AGE**





#### **Personal Income**



• KW1,088.58=\$1



# Personal Income – 1st time vs. repeat





# Personal Income by Gender & Age

|     |                                                                                                               |            | TOTAL | GEN  | GENDER |       | AG    | ε     |     |
|-----|---------------------------------------------------------------------------------------------------------------|------------|-------|------|--------|-------|-------|-------|-----|
|     |                                                                                                               |            | -     | Male | Female | 18-24 | 25-34 | 35-49 | 5