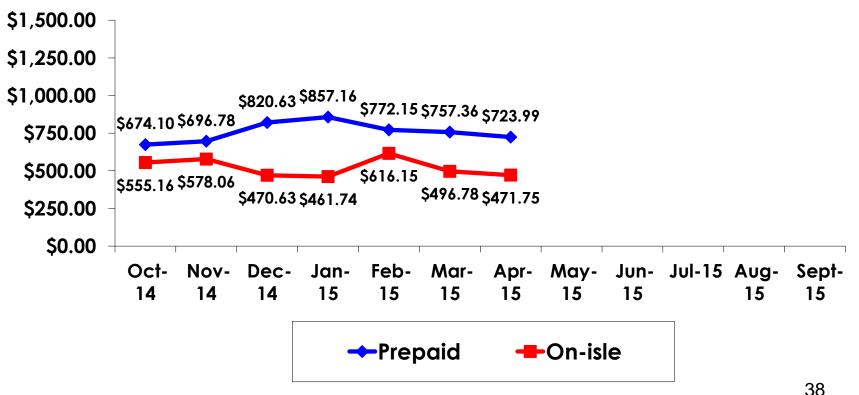

#### Prepaid Expenditures KW 1,088.58/US\$1

- \$1,977.51 = overall mean average prepaid expense (for entire travel party size) by respondent
- $\$0 = \min(1 \text{ minimum (lowest amount recorded for the entire sample)})$
- \$11,024 = maximum (highest amount recorded for the entire sample)
- \$723.99 = overall mean average <u>per person</u> prepaid expenditures

# **On-Island Expenditures**

- \$1,118.99 = overall mean average on-island expense (for entire travel party size) by respondent
- \$0 = Minimum (lowest amount recorded for the entire sample)
- \$7,564 = Maximum (highest amount recorded for the entire sample)
- \$471.75 = overall mean average <u>per person</u> onisland expenditure

# **PREPAID/ ON-ISLE EXPENDITURES – Per Person**

Prepaid YTD = \$757.55 On-Isle YTD = \$521.43