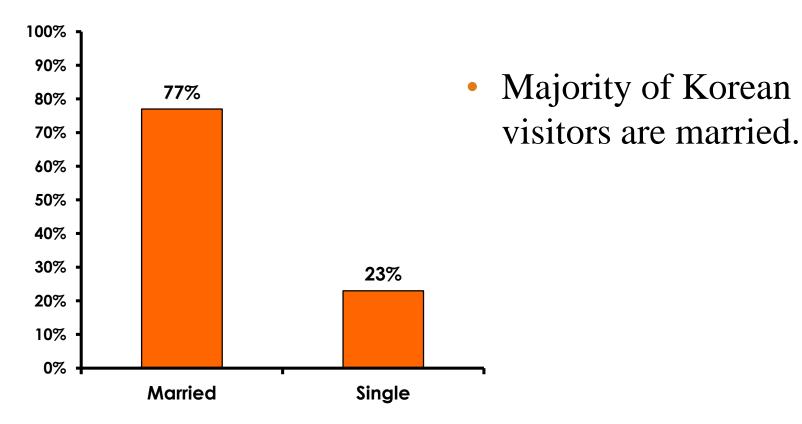

s departure and waiting areas.

• The margin of error for a sample of **350** is +/- 5.23 percentage points with a 95% confidence level. That is, if all Korean visitors who traveled to Guam in the same time period were asked these questions, we can be 95% certain that their responses would not differ by +/- 5.23 percentage points.



## **OBJECTIVES**

• To monitor the effectiveness of the Korean seasonal campaigns in attracting Korean visitors, refresh certain baseline data, to better understand the nature, and economic value or impact of each of the targeted segments in the Korea marketing plan.

• Identify significant determinants of visitor satisfaction, expenditures and the desire to return to Guam.



#### <u>SECTION 1</u> PROFILE OF RESPONDENTS



#### **Marital Status - Overall**





#### **MARITAL STATUS**





### Age - Overall



• The average age of the respondents is 34.13 years of age.



#### **AVERAGE - AGE**





#### **Personal Income**



• KW1,088.58=\$1



# Personal Income – 1st time vs. repeat





# Personal Income by Gender & Age

|     |                                                                                                               |            | TOTAL | GEN  | GENDER |       | AG    | ε     |     |
|-----|---------------------------------------------------------------------------------------------------------------|------------|-------|------|--------|-------|-------|-------|-----|
|     |                                                                                                               |            | -     | Male | Femal