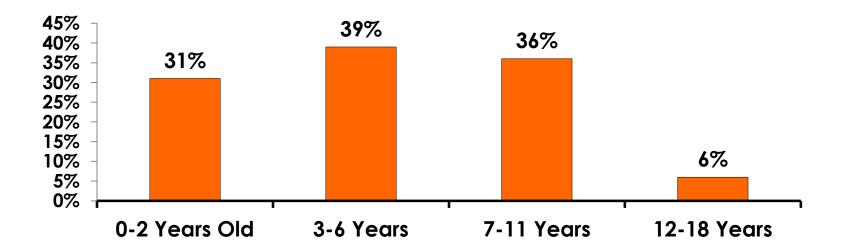

## **Number of Children Travel Party**

N=111 total respondents traveling with children.

(Of those N=111 respondents, there is a total of 140 children 18 years or younger)