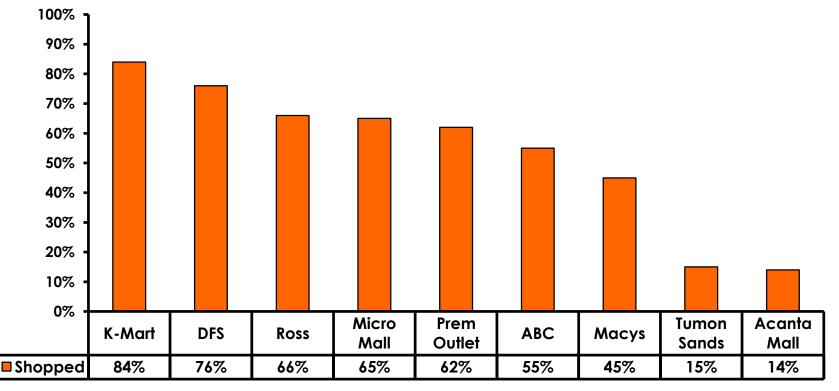

Maximum (highest amount recorded for the entire sample)



# Breakdown of Airport Expenditures

|                        | MEAN \$ |
|------------------------|---------|
| Food & Beverages       | \$25.91 |
| Gifts/Souvenirs Self   | \$22.60 |
| Gifts/Souvenirs Others | \$18.51 |
| Total                  | \$67.10 |



## <u>SECTION 4</u> VISITOR SATISFACTION



#### Satisfaction Scores Overall 7pt Rating Scale 7=Very Satisfied/1=Very Dissatisfied





#### Satisfaction Quality/ Cleanliness 7pt Rating Scale 7=Very Satisfied/1=Very Dissatisfied





#### Quality of Accommodations 7pt Rating Scale 7=Very Satisfied/1=Very Dissatisfied





#### Quality of Dining Experience 7pt Rating Scale 7=Very Satisfied/1=Very Dissatisfied





#### Visits to Shopping Centers/Malls on Guam Top responses





#### Satisfaction with Shopping 7pt Rating Scale 7=Very Satisfied/ 1=Very Dissatisfied

| Quality of Shopping          | Variety of Shopping          |
|------------------------------|------------------------------|
| Score of 6 to 7 = <b>82%</b> | Score of 6 to 7 = <b>83%</b> |
| Score of 4 to 5 = <b>15%</b> | Score of 4 to 5 = <b>13%</b> |
| Score 1 to 3 = <b>3%</b>     | Score 1 to 3 = <b>3%</b>     |
| MEAN = 6.25                  | MEAN = 6.26                  |



# **Optional Tour Participation**





# **Optional Tours Participation & Satisfaction**





#### **Day Tours Satisfaction** 7pt Rating Scale 7=Very Satisfied/ 1=Very Dissatisfied

| Quality of Day Tour          | Variety of Day Tour          |
|------------------------------|------------------------------|
| Score of