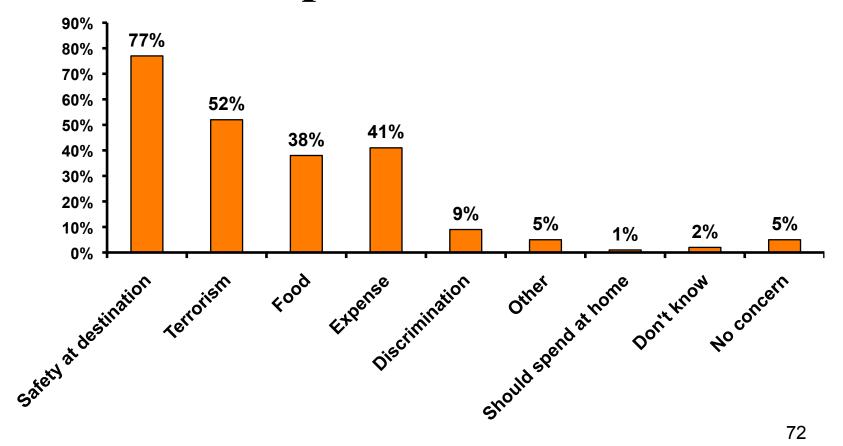

#### **Concerns about travel outside of Japan - Overall**

#### **Concerns about travel outside of Japan - By Age & Income**

|     |                                    |      |     |       | AG    | E     |     |                                                                                                                                                                        | Q26         |             |             |             |              |         |           |
|-----|------------------------------------|------|-----|-------|-------|-------|-----|------------------------------------------------------------------------------------------------------------------------------------------------------------------------|-------------|-------------|-------------|-------------|--------------|---------|-----------|
|     |                                    |      | -   | 18-24 | 25-34 | 35-49 | 50+ | <y2.0 million<="" td=""><td>Y2.0M-Y3.0M</td><td>Y3.0M-Y4.0M</td><td>Y4.0M-Y5.0M</td><td>Y5.0M-Y7.0M</td><td>Y7.0M-Y10.0M</td><td>Y10.0M+</td><td>No Income</td></y2.0> | Y2.0M-Y3.0M | Y3.0M-Y4.0M | Y4.0M-Y5.0M | Y5.0M-Y7.0M | Y7.0M-Y10.0M | Y10.0M+ | No Income |
| Q21 | Safety                             |      | 77% | 82%   | 77%   | 77%   | 61% | 100%                                                                                                                                                                   | 83%         | 69%         | 79%         | 67%         | 73%          | 83%     | 67%       |
|     | Terrorism                          |      | 52% | 57%   | 48%   | 54%   | 46% | 71%                                                                                                                                                                    | 70%         | 50%         | 40%         | 45%         | 46%          | 58%     |           |
|     | Expense                            |      | 41% | 38%   | 45%   | 41%   | 29% | 29%                                                                                                                                                                    | 50%         | 36%         | 31%         | 47%         | 46%          | 38%     |           |
|     | Food                               |      | 38% | 40%   | 44%   | 34%   | 25% | 57%                                                                                                                                                                    | 43%         | 44%         | 33%         | 43%         | 33%          | 35%     |           |
|     | Discrimination against<br>Japanese |      | 9%  | 3%    | 10%   | 11%   | 11% |                                                                                                                                                                        | 10%         | 6%          | 7%          | 10%         | 13%          | 10%     |           |
|     | No concerns                        |      | 5%  | 5%    | 4%    | 5%    | 11% |                                                                                                                                                                        | 3%          | 3%          | 5%          | 7%          | 4%           | 6%      | 33%       |
|     | Other                              |      | 5%  | 2%    | 6%    | 4%    | 11% |                                                                                                                                                                        |             | 11%         | 10%         | 5%          | 4%           | 4%      |           |
|     | Don't know                         |      | 2%  | 2%    | 2%    | 2%    | 4%  |                                                                                                                                                                        |             |             |             | 3%          |              | 1%      |           |
|     | Should spend at home               |      | 1%  | 3%    | 2%    | 1%    |     |                                                                                                                                                                        | 3%          |             |             | 3%          |              | 1%      |           |
|     | Total C                            | ount | 350 | 65    | 124   | 132   | 28  | 7                                                                                                                                                                      | 40          | 36          | 42          | 60          | 48           | 72      | 3         |