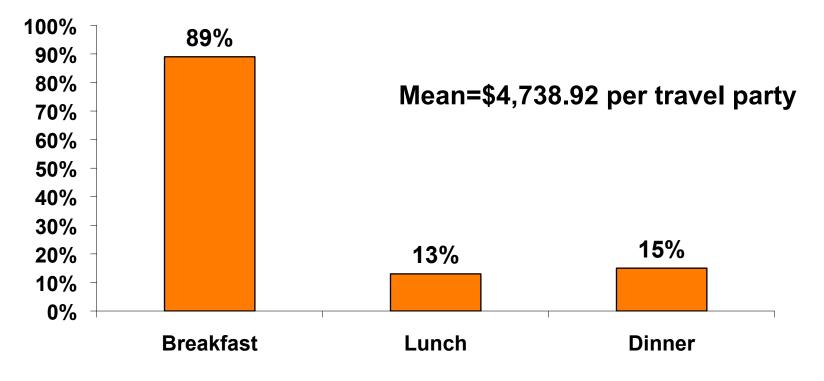

#### (Filter: Only those who responded/ Per Travel Party)

|                                          | MEAN \$    |
|------------------------------------------|------------|
| Air & Accommodation package only         | \$2,363.40 |
| Air & Accommodation w/daily meal package | \$4,738.92 |
| Aironly                                  | \$2,328.42 |
| Accommodation only                       | \$542.92   |
| Accommodation w/daily meal only          | \$2,356.07 |
| Food & Beverages in Hotel                | \$-        |
| Ground transportation - Japan            | \$69.49    |
| Ground transportation - Guam             | \$156.22   |
| Optional tours/ activities               | \$329.94   |
| Otherexpenses                            | \$102.78   |
| Total Prepaid                            | \$2,521.84 |

## **Prepaid Meal Breakdown**

#### Air/ Accommodations with Daily Meal Package n=62