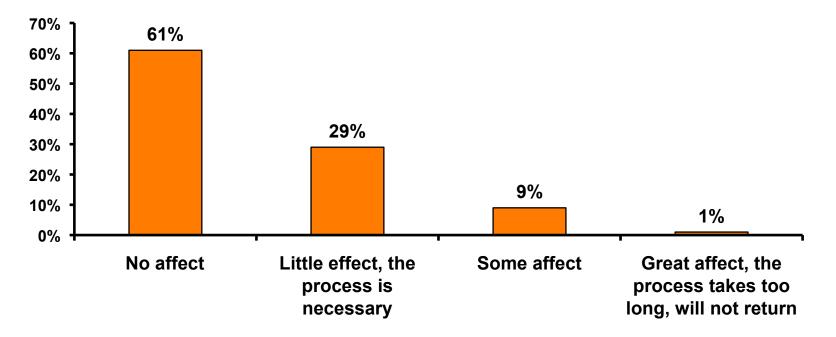

#### Security Screening/ Immigration Process at Guam International Airport

#### **Airport Screening** 7pt Rating Scale 7=Strongly Agree/ 1=Strongly Disagree