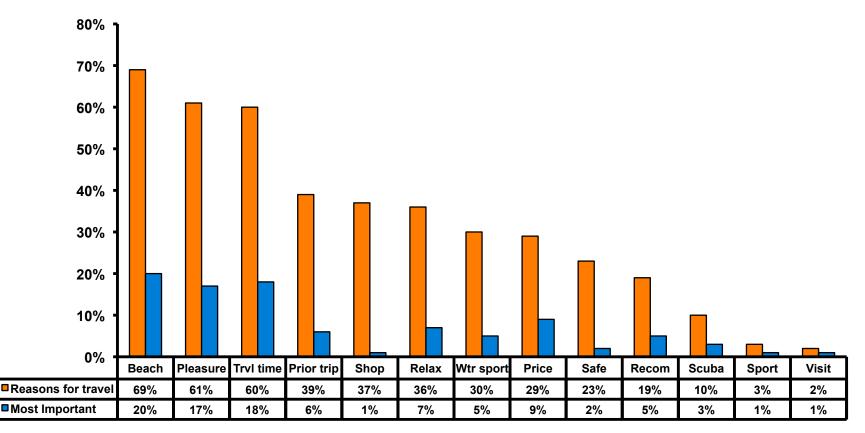

#### **Travel Motivation - Top Responses**

# Most Important Reason for Choosing Guam

- Guam's natural beauty/ beaches,
- Short travel time
- Pleasure

are the primary reasons for visiting during this period.

#### Motivation by Age & Gender

|     |                                    |       | TOTAL |       | AG    | GENDER |     |      |        |
|-----|------------------------------------|-------|-------|-------|-------|--------|-----|------|--------|
|     |                                    |       | -     | 18-24 | 25-34 | 35-49  | 50+ | Male | Female |
| Q5A | Natural beauty                     |       | 69%   | 72%   | 69%   | 70%    | 63% | 72%  | 67%    |
|     | Pleasure                           |       | 61%   | 70%   | 56%   | 66%    | 44% | 64%  | 58%    |
|     | Short travel time                  |       | 60%   | 52%   | 51%   | 75%    | 41% | 64%  | 55%    |
|     | Previous trip                      |       | 39%   | 11%   | 31%   | 63%    | 30% | 45%  | 34%    |
|     | Shopping                           |       | 37%   | 45%   | 44%   | 26%    | 48% | 32%  | 43%    |
|     | Relax                              |       | 36%   | 45%   | 36%   | 31%    | 37% | 38%  | 34%    |
|     | Water sports                       |       | 30%   | 42%   | 28%   | 29%    | 19% | 27%  | 34%    |
|     | Price                              |       | 29%   | 33%   | 27%   | 30%    | 26% | 28%  | 30%    |
|     | Safe                               |       | 23%   | 16%   | 19%   | 31%    | 19% | 26%  | 20%    |
|     | Recomm- friend/family/trvl<br>agnt |       | 19%   | 39%   | 21%   | 8%     | 19% | 14%  | 24%    |
|     | Scuba                              |       | 10%   | 13%   | 13%   | 5%     | 7%  | 9%   | 10%    |
|     | Organized sports                   |       | 3%    | 3%    | 2%    | 2%     | 4%  | 3%   | 2%     |
|     | Visit friends/ Relatives           |       | 2%    | 2%    | 3%    | 2%     |     | 3%   | 2%     |
|     | Other                              |       | 2%    |       | 2%    | 2%     | 4%  | 2%   | 2%     |
|     | Married/ Attn wedding              |       | 2%    | 2%    | 2%    |        | 7%  | 1%   | 2%     |
|     | Company/ Business Trip             |       | 2%    | 3%    | 1%    | 2%     |     | 1%   | 2%     |
|     | Golf                               |       | 2%    |       | 2%    | 3%     |     | 3%   | 1%     |
|     | Honeymoon                          |       | 1%    |       | 3%    |        |     | 1%   | 1%     |
|     | Company Sponsored                  |       | 1%    | 2%    | 1%    | 1%     |     |      | 2%     |
|     | Career Cert/ Testing               |       | 0%    |       | 1%    |        |     |      | 1%     |
|     | Total                              | Count | 347   | 64    | 123   | 132    | 27  | 176  | 171    |