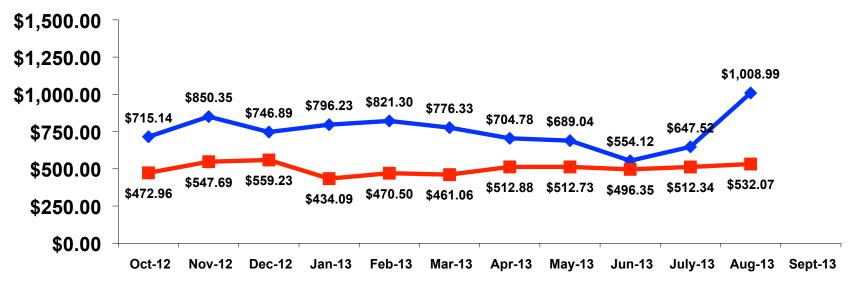

#### Prepaid/ On-Island Expenditures Per Person

Prepaid YTD = \$755.47 On-Island YTD = \$501.07