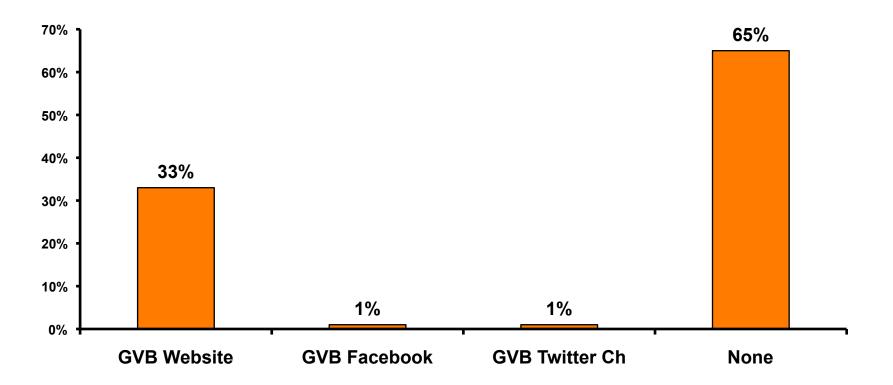

MEAN = 4.80                  | MEAN = 4.80                  |



#### Satisfaction with Other Activities





# What would it take to make you want to stay an extra day in Guam?





#### **On-Island Perceptions 7pt Rating Scale** 7=Very Satisfied/ 1=Very Dissatisfied 45% 7.00 40% 6.00 35% 5.00 30% 4.00 25% 20% 3.00 15% 2.00 10% 1.00 5% 0% 0.00 Guam was I had no com-I will recomm-Sites on Guam I plan to visit Not enough better than munication end Guam to were attractive Guam again night activities problems friends expected Strongly agree 36% 37% 39% 25% 41% 11% MEAN 5.88 5.84 6.02 5.51 5.82 4.47



## **On-Island Perceptions**





#### <u>SECTION 5</u> PROMOTIONS



#### **Internet- Guam Sources of Info**





## Internet- Things To Do Sources of Info





#### **Internet- GVB Sources**





#### **Travel Motivation- Info Sources**





#### **Sources of Information Pre-arrival**





#### **Sources of Information Post-arrival**





#### **Sources of Information - Motivation**





#### <u>SECTION 6</u> OTHER ISSUES



#### **Concerns about travel outside of Japan - Overall**





#### **Concerns about travel outside of Japan - By Age & Income**

|     |                                    |      |     |       | AG    | E     |     |                                                                                                                                                                        | Q26         |             |             |             |              |         |           |
|-----|------------------------------------|------|-----|-------|-------|-------|--