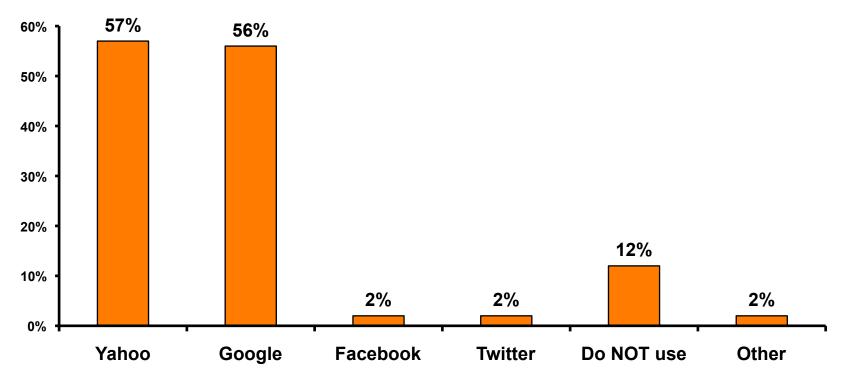

| Score 1 to 3 = <b>2%</b>     |
| MEAN = 4.80                  | MEAN = 4.80                  |



#### Satisfaction with Other Activities





# What would it take to make you want to stay an extra day in Guam?





#### **On-Island Perceptions 7pt Rating Scale** 7=Very Satisfied/ 1=Very Dissatisfied 45% 7.00 40% 6.00 35% 5.00 30% 4.00 25% 20% 3.00 15% 2.00 10% 1.00 5% 0% 0.00 Guam was I had no com-I will recomm-Sites on Guam I plan to visit Not enough better than munication end Guam to were attractive Guam again night activities problems friends expected Strongly agree 36% 37% 39% 25% 41% 11% MEAN 5.88 5.84 6.02 5.51 5.82 4.47



## **On-Island Perceptions**





#### <u>SECTION 5</u> PROMOTIONS



#### **Internet- Guam Sources of Info**





## Internet- Things To Do Sources of Info





#### **Internet- GVB Sources**





#### **Travel Motivation- Info Sources**





#### **Sources of Information Pre-arrival**





#### **Sources of Information Post-arrival**





#### **Sources of Information - Motivation**





#### <u>SECTION 6</u> OTHER ISSUES



#### **Concerns about travel outside of Japan - Overall**





#### **Concerns about travel outside of Japan - By Age & Income**

|     |                                    |      |     |       | AG    | E     |     |                                                                                                                                                                        | Q26         |             |             |             |              |         |           |
|-----|------------------------------------|---