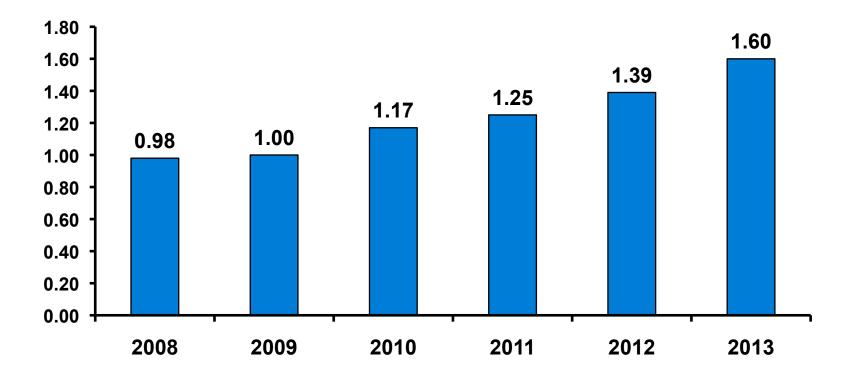

|        | Column N % | 19%   | 29%     | 6%     |
|        | 25-34  | Count      | 124   | 78      | 46     |
|        |        | Column N % | 36%   | 41%     | 29%    |
|        | 35-49  | Count      | 132   | 40      | 91     |
|        |        | Column N % | 38%   | 21%     | 57%    |
|        | 50+    | Count      | 28    | 16      | 12     |
|        |        | Column N % | 8%    | 8%      | 8%     |
|        | Total  | Count      | 349   | 189     | 159    |

• First-time visitors are younger than repeat visitors to Guam.



#### **Repeat Visitors Last Trip** n = 157



- The average repeat visitor has been to Guam 2.94 times.
- Less than half the repeat visitors have been to Guam within the last 2 years.



#### Average Number Overnight Trips (2008-2013) (2 nights or more)





#### Length of Stay Mean = 3.21 Days Median = 3.0 Days 60% 50% 40% 30% 20% 10% 0% 1-2 Nights 3 Nights 4+ Nights % 15% 57% 29%



#### Average Length of Stay





#### **Occupation by Income**

|     |                                 |       | TOTAL |                                                                                                                                                                        | Q26         |             |             |             |              |         |           |  |
|-----|---------------------------------|-------|-------|------------------------------------------------------------------------------------------------------------------------------------------------------------------------|-------------|-------------|-------------|------------