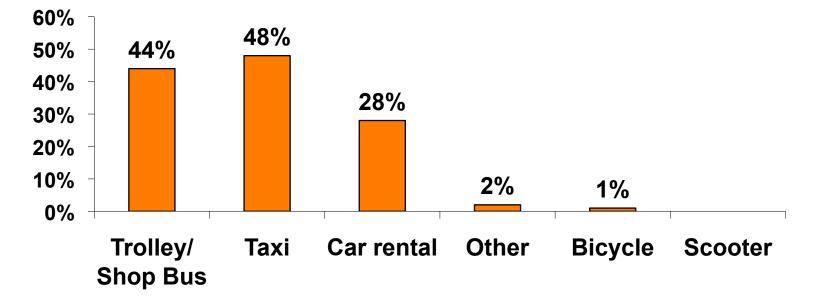

| \$57.44  |
| Food & beverage in fast food restaurant/<br>convenience store             | \$41.24  |
| Food & beverage at restaurants or drinking establishments outside a hotel | \$117.01 |
| Optional tours and activities                                             | \$108.04 |
| Gifts/ souvenirs for yourself/companions                                  | \$221.29 |
| Gifts/ souvenirs for friends/family at home                               | \$143.32 |
| Local transportation                                                      | \$19.98  |
| Other expenses not covered                                                | \$275.61 |
| Average Total                                                             | \$981.73 |



#### Local Transportation n=87

Mean=\$19.98 per travel party





## **Guam Airport Expenditures**

- \$35.35 = Mean
- \$10 = Median
- \$0 = Minimum (lowest amount recorded for the entire sample)
- \$1,200 = Maximum (highest amount recorded for the entire sample)



## Breakdown of Airport Expenditures

|                        | MEAN \$ |
|------------------------|---------|
| Food & Beverages       | \$9.67  |
| Gifts/Souvenirs Self   | \$10.81 |
| Gifts/Souvenirs Others | \$14.87 |
| Total                  | \$35.35 |



#### SECTION 4 VISITOR SATISFACTION



#### **Satisfaction Scores Overall**

#### 7pt Rating Scale 7=Very Satisfied/1=Very Dissatisfied





#### Satisfaction Quality/ Cleanliness 7pt Rating Scale 7=Very Satisfied/1=Very Dissatisfied





### **Quality of Accommodations**

7pt Rating Scale 7=Very Satisfied/1=Very Dissatisfied