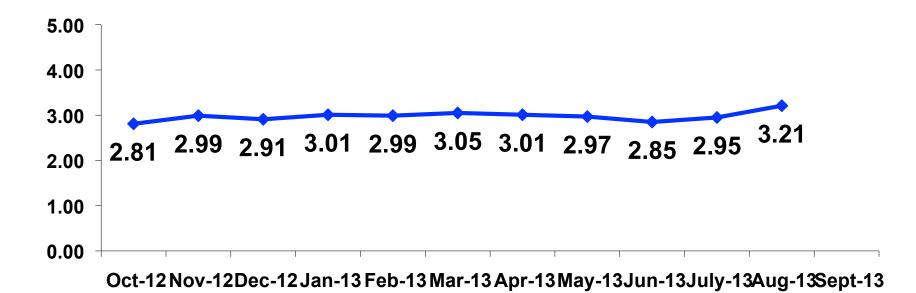

#### Average Length of Stay

#### **Average length of stay: 3.21 days**

|    |                       | Т    | OTAL | AL Q26                                                                                                                                                                 |             |             |             |             |              |         |           |
|----|-----------------------|------|------|------------------------------------------------------------------------------------------------------------------------------------------------------------------------|-------------|-------------|-------------|-------------|--------------|---------|-----------|
|    |                       |      | -    | <y2.0 million<="" th=""><th>Y2.0M-Y3.0M</th><th>Y3.0M-Y4.0M</th><th>Y4.0M-Y5.0M</th><th>Y5.0M-Y7.0M</th><th>Y7.0M-Y10.0M</th><th>Y10.0M+</th><th>No Income</th></y2.0> | Y2.0M-Y3.0M | Y3.0M-Y4.0M | Y4.0M-Y5.0M | Y5.0M-Y7.0M | Y7.0M-Y10.0M | Y10.0M+ | No Income |
| Q9 | Guam Plaza Hotel      |      | 19%  | 29%                                                                                                                                                                    | 23%         | 36%         | 29%         | 15%         | 6%           | 14%     |           |
|    | Guam Reef & Olive Spa |      | 11%  |                                                                                                                                                                        | 8%          | 11%         | 14%         | 17%         | 13%          | 6%      |           |
|    | Hotel Nikko Guam      |      | 7%   |                                                                                                                                                                        |             |             | 14%         | 10%         | 13%          | 7%      |           |
|    | Grand Plaza Hotel     |      | 6%   |                                                                                                                                                                        | 3%          | 6%          | 7%          | 5%          | 6%           | 6%      | 33%       |
|    | Holiday Resort Guam   |      | 6%   |                                                                                                                                                                        | 20%         | 6%          | 2%          | 7%          | 6%           | 3%      |           |
|    | Royal Orchid Guam     |      | 5%   |                                                                                                                                                                        | 15%         | 6%          | 2%          | 2%          | 8%           | 3%      | 33%       |
|    | Hilton Guam Resort    |      | 5%   | 14%                                                                                                                                                                    |             |             |             | 3%          | 2%           | 11%     |           |
|    | PIC Club              |      | 4%   |                                                                                                                                                                        | 3%          |             |             | 5%          | 4%           | 10%     |           |
|    | Pacific Bay Hotel     |      | 4%   | 14%                                                                                                                                                                    | 10%         | 3%          | 2%          | 7%          | 4%           |         |           |
|    | Hyatt Regency Guam    |      | 4%   |                                                                                                                                                                        |             | 8%          | 2%          | 2%          |              | 7%      |           |
|    | Leo Palace Resort     |      | 4%   | 14%                                                                                                                                                                    | 5%          | 6%          | 2%          | 7%          | 2%           | 1%      | 33%       |
|    | Outrigger Guam Resort |      | 4%   |                                                                                                                                                                        |             | 3%          | 5%          | 5%          | 10%          | 1%      |           |
|    | Onward Beach Resort   |      | 3%   |                                                                                                                                                                        |             |             |             | 3%          | 10%          | 6%      |           |
|    | Oceanview Hotel       |      | 3%   | 14%                                                                                                                                                                    | 3%          | 3%          | 5%          |             | 6%           | 4%      |           |
|    | Sheraton Laguna Guam  |      | 3%   | 14%                                                                                                                                                                    | 3%          | 3%          |             | 3%          |              | 4%      |           |
|    | Westin Resort Guam    |      | 3%   |                                                                                                                                                                        |             | 8%          | 5%          | 3%          | 2%           | 3%      |           |
|    | Fiesta Resort Guam    |      | 3%   |                                                                                                                                                                        | 5%          |             | 7%          |             | 2%           | 3%      |           |
|    | Other                 |      | 2%   |                                                                                                                                                                        | 3%          |             |             | 2%          |              | 4%      |           |
|    | Guam Marriott Resort  |      | 1%   |                                                                                                                                                                        |             |             | 2%          | 2%          | 2%           | 3%      |           |
|    | Condo                 |      | 1%   |                                                                                                                                                                        | 3%          |             |             | 2%          |              | 3%      |           |
|    | Ramada Suites Guam    |      | 1%   |                                                                                                                                                                        |             | 3%          |             |             |              | 3%      |           |
|    | Bayview Hotel         |      | 1%   |                                                                                                                                                                        |             |             |             | 2%          | 2%           |         |           |
|    | Total C               | ount | 349  | 7                                                                                                                                                                      | 40          | 36          | 42          | 60          | 48           | 72      | 3         |