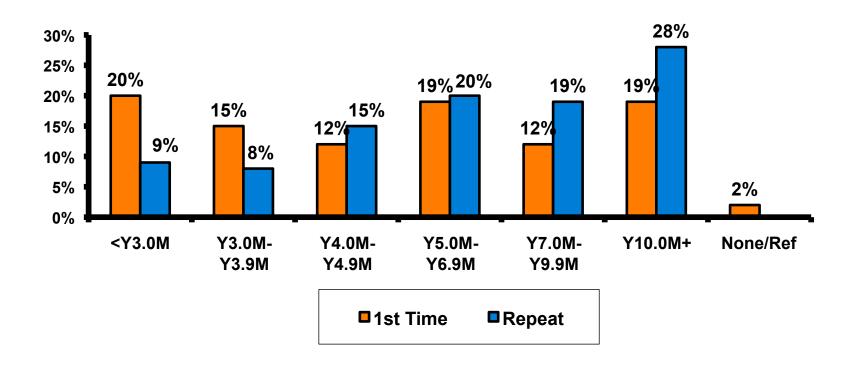

#### **Prior Trips to Guam**

## **Prior Trips to Guam**

• First-time visitors are younger than repeat visitors to Guam.