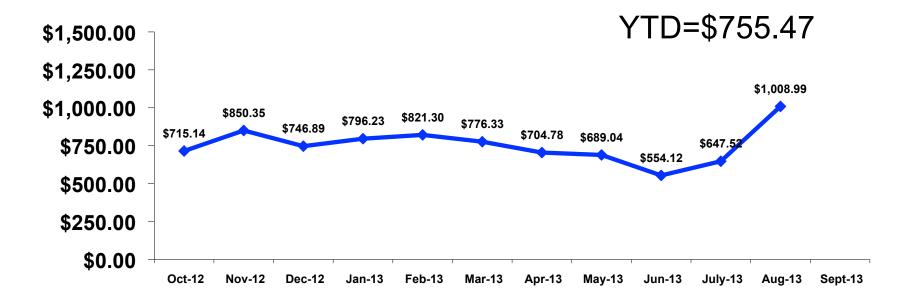

#### Prepaid Expenditures ¥97.62/US\$1

- \$2,521.84 = overall mean average prepaid expense (for entire travel party size) by respondent
- $\$0 = \min(\text{lowest amount recorded for the entire sample})$
- \$30,731 = maximum (highest amount recorded for the entire sample)
- \$1,008.99 = overall mean average <u>per person</u> prepaid expenditures

## Prepaid Expenditures Per Person

#### Prepaid/ On-Island Expenditures Per Person

Prepaid YTD = \$755.47 On-Island YTD = \$501.07