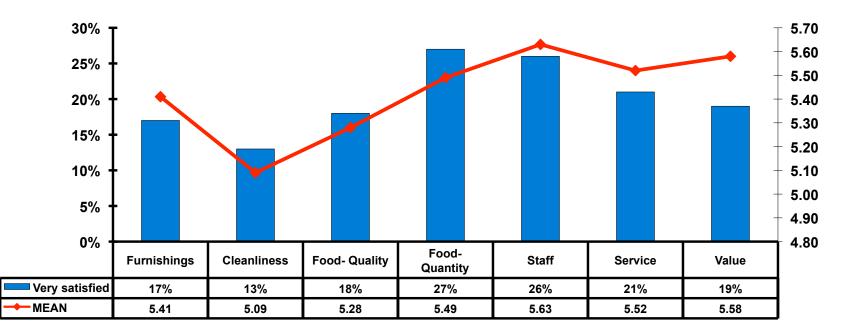

#### Satisfaction Quality/ Cleanliness 7pt Rating Scale 7=Very Satisfied/1=Very Dissatisfied