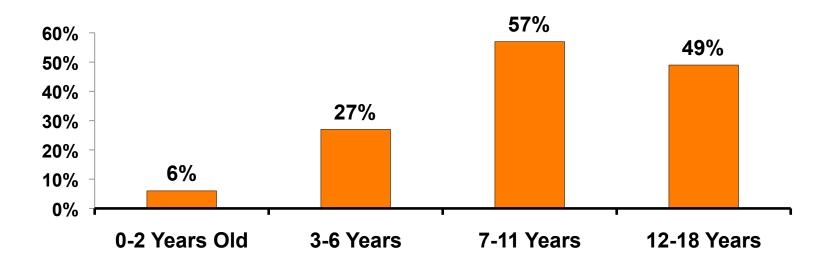

#### **Number of Children Travel Party**

N=122 total respondents traveling with children. (Of those N=122 respondents, there is a total of 211 children 18 years or younger)