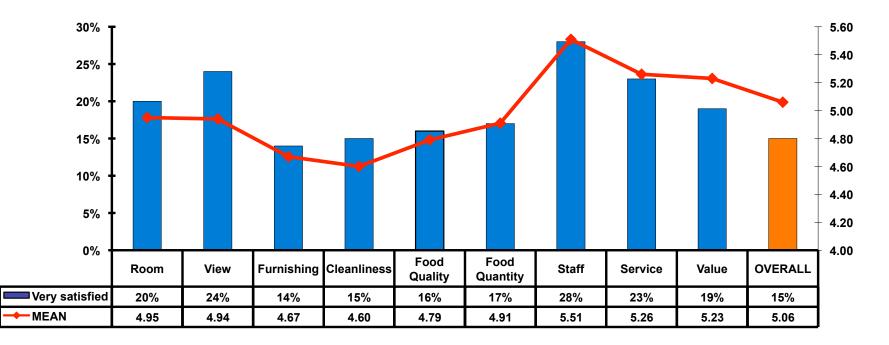

#### **Satisfaction Scores Overall**

#### 7pt Rating Scale 7=Very Satisfied/1=Very Dissatisfied