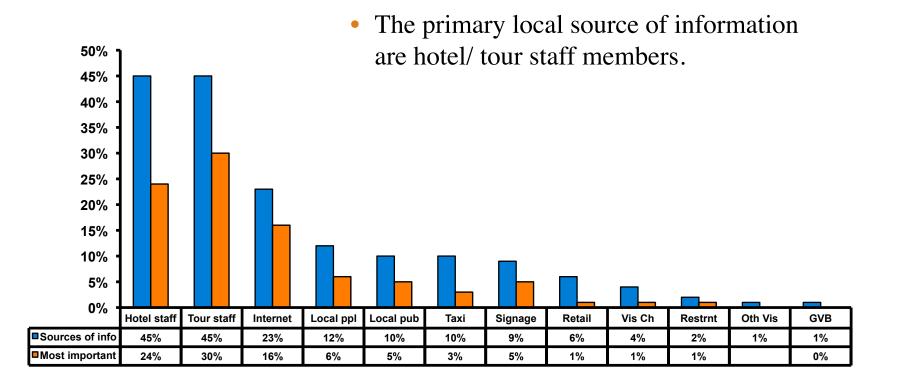

nt to stay an extra day in Guam?





#### **On-Island Perceptions 7pt Rating Scale** 7=Very Satisfied/ 1=Very Dissatisfied 45% 7.00 40% 6.00 35% 5.00 30% 4.00 25% 20% 3.00 15% 2.00 10% 1.00 5% 0% 0.00 Guam was I had no com-I will recomm-Sites on Guam I plan to visit Not enough better than munication end Guam to were attractive Guam again night activities problems friends expected Strongly agree 36% 37% 39% 25% 41% 11% MEAN 5.88 5.84 6.02 5.51 5.82 4.47



## **On-Island Perceptions**





#### <u>SECTION 5</u> PROMOTIONS



#### **Internet- Guam Sources of Info**





## Internet- Things To Do Sources of Info





#### **Internet- GVB Sources**





#### **Travel Motivation- Info Sources**





#### **Sources of Information Pre-arrival**





#### **Sources of Information Post-arrival**





#### **Sources of Information - Motivation**





#### <u>SECTION 6</u> OTHER ISSUES



#### **Concerns about travel outside of Japan - Overall**





#### **Concerns about travel outside of Japan - By Age & Income**

|     |                                    |      |     |       | AG    | E     |     |                                                                                                                                                                        | Q26         |             |             |             |              |         |           |
|-----|------------------------------------|------|-----|-------|-------|-------|-----|---------------------------------------------------------------------------------------------------------------------------------------------