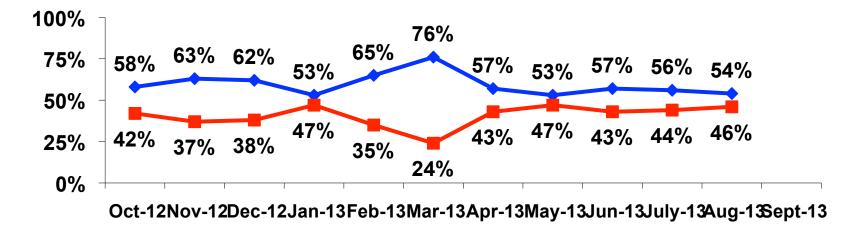

#### **Prior Trips to Guam**

## **Prior Trips to Guam**

• First-time visitors are younger than repeat visitors to Guam.