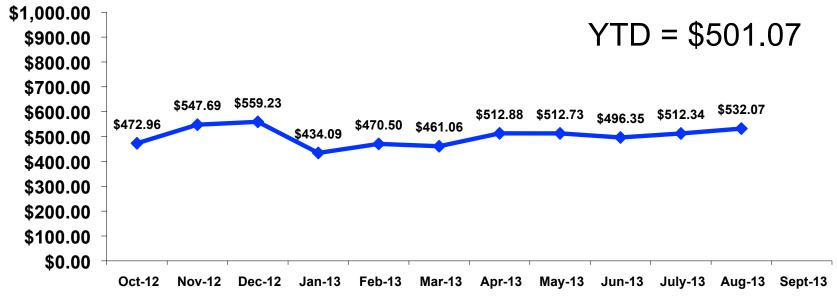

## On-Island Expenditures Per Person

#### Prepaid/ On-Island Expenditures Per Person

Prepaid YTD = \$755.47 On-Island YTD = \$501.07