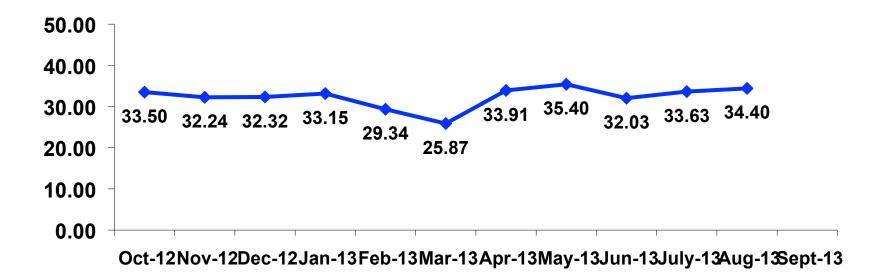

#### Age - Overall

• The average age of the respondents is 34.40 years of age.

#### Average Age