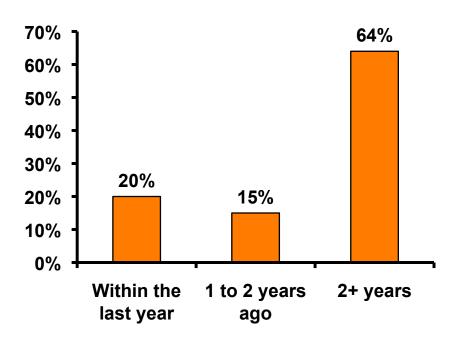

#### **Repeat Visitors Last Trip** n = 157

- The average repeat visitor has been to Guam 2.94 times.
- Less than half the repeat visitors have been to Guam within the last 2 years.