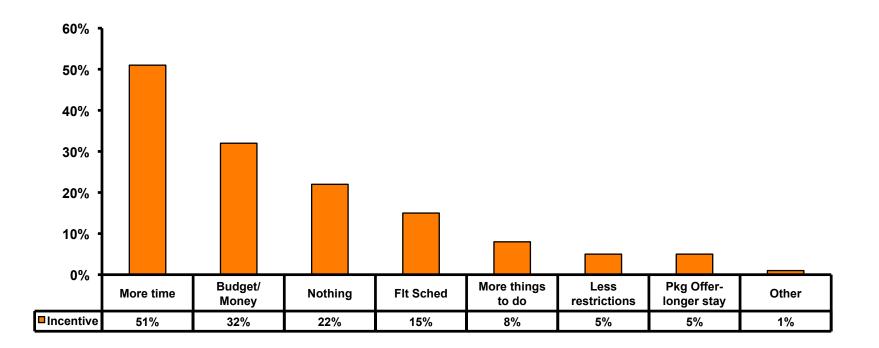

%</b> |
| Score of 4 to 5 = <b>36%</b> | Score of 4 to 5 = <b>39%</b> |
| Score 1 to 3 = <b>0%</b>     | Score 1 to 3 = <b>0%</b>     |
| MEAN = 5.69                  | MEAN = 5.63                  |



#### **Night Tours Satisfaction**

#### 7pt Rating Scale 7=Very Satisfied/ 1=Very Dissatisfied

| Quality of Night Tour        | Variety of Night Tour        |
|------------------------------|------------------------------|
| Score of 6 to 7 = <b>29%</b> | Score of 6 to 7 = <b>28%</b> |
| Score of 4 to 5 = <b>69%</b> | Score of 4 to 5 = <b>70%</b> |
| Score 1 to 3 = <b>2%</b>     | Score 1 to 3 = <b>2%</b>     |
| MEAN = 4.80                  | MEAN = 4.80                  |



#### Satisfaction with Other Activities





# What would it take to make you want to stay an extra day in Guam?





#### **On-Island Perceptions 7pt Rating Scale** 7=Very Satisfied/ 1=Very Dissatisfied 45% 7.00 40% 6.00 35% 5.00 30% 4.00 25% 20% 3.00 15% 2.00 10% 1.00 5% 0% 0.00 Guam was I had no com-I will recomm-Sites on Guam I plan to visit Not enough better than munication end Guam to were attractive Guam again night activities problems friends expected Strongly agree 36% 37% 39% 25% 41% 11% MEAN 5.88 5.84 6.02 5.51 5.82 4.47



## **On-Island Perceptions**





#### <u>SECTION 5</u> PROMOTIONS



#### **Internet- Guam Sources of Info**





## Internet- Things To Do Sources of Info





#### **Internet- GVB Sources**





#### **Travel Motivation- Info Sources**





#### **Sources of Information Pre-arrival**





#### **Sources of Information Post-arrival**





#### **Sources of Information