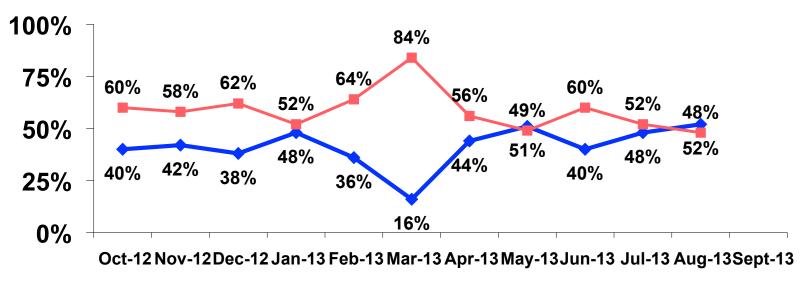

#### **Prior Trips to Guam**

## **Prior Trips to Guam**

• First-time visitors are younger than repeat visitors to Guam.