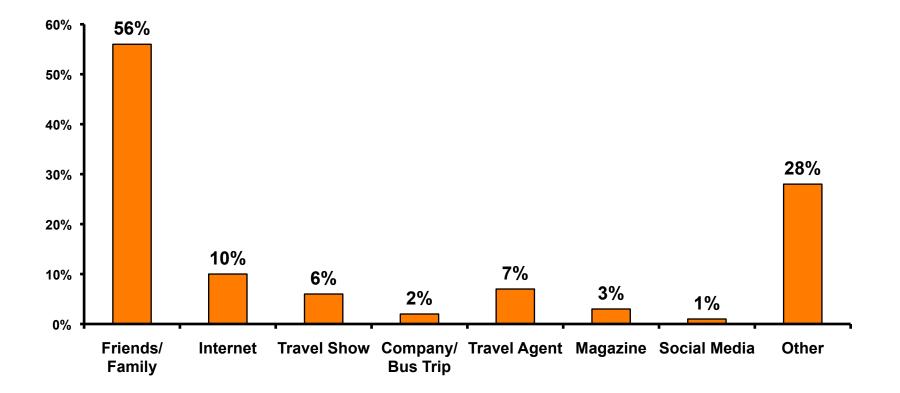

|



#### Satisfaction with Other Activities





# What would it take to make you want to stay an extra day in Guam?





#### **On-Island Perceptions 7pt Rating Scale** 7=Very Satisfied/ 1=Very Dissatisfied 45% 7.00 40% 6.00 35% 5.00 30% 4.00 25% 20% 3.00 15% 2.00 10% 1.00 5% 0% 0.00 Guam was I had no com-I will recomm-Sites on Guam I plan to visit Not enough better than munication end Guam to were attractive Guam again night activities problems friends expected Strongly agree 36% 37% 39% 25% 41% 11% MEAN 5.88 5.84 6.02 5.51 5.82 4.47



## **On-Island Perceptions**





#### <u>SECTION 5</u> PROMOTIONS



#### **Internet- Guam Sources of Info**





## Internet- Things To Do Sources of Info





#### **Internet- GVB Sources**





#### **Travel Motivation- Info Sources**





#### **Sources of Information Pre-arrival**





#### **Sources of Information Post-arrival**





#### **Sources of Information - Motivation**





#### <u>SECTION 6</u> OTHER ISSUES



#### **Concerns about travel outside of Japan - Overall**





#### **Concerns about travel outside of Japan - By Age & Income**

|     |                                    |      |     |       | AG    | E     |     |                                                                                                                                                                        | Q26         |             |             |             |              |         |           |
|-----|------------------------------------|------|-----|-------|-------|-------|-----|------------------------------------------