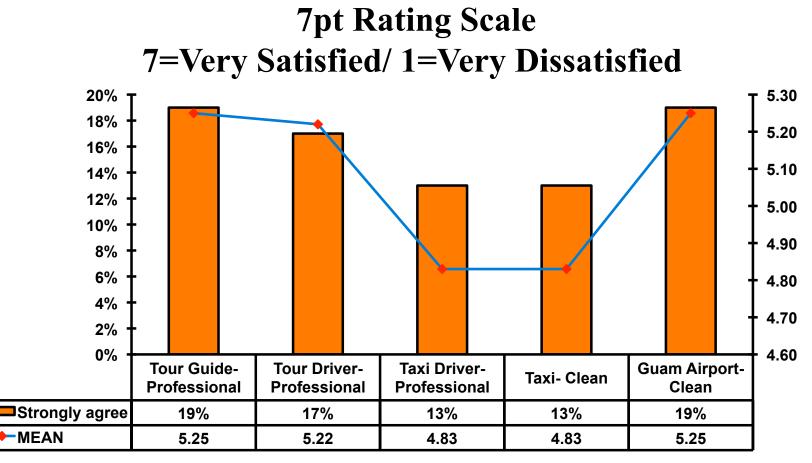

#### Security Screening/ Immigration Process at Guam International Airport

#### **Airport Screening** 7pt Rating Scale 7=Strongly Agree/ 1=Strongly Disagree