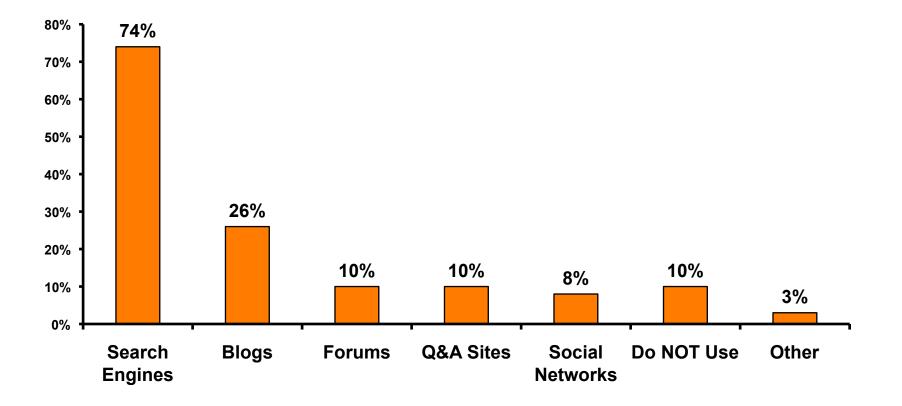

5 = <b>70%</b> |
| Score 1 to 3 = <b>2%</b>     | Score 1 to 3 = <b>2%</b>     |
| MEAN = 4.80                  | MEAN = 4.80                  |



#### Satisfaction with Other Activities





# What would it take to make you want to stay an extra day in Guam?





#### **On-Island Perceptions 7pt Rating Scale** 7=Very Satisfied/ 1=Very Dissatisfied 45% 7.00 40% 6.00 35% 5.00 30% 4.00 25% 20% 3.00 15% 2.00 10% 1.00 5% 0% 0.00 Guam was I had no com-I will recomm-Sites on Guam I plan to visit Not enough better than munication end Guam to were attractive Guam again night activities problems friends expected Strongly agree 36% 37% 39% 25% 41% 11% MEAN 5.88 5.84 6.02 5.51 5.82 4.47



## **On-Island Perceptions**





#### <u>SECTION 5</u> PROMOTIONS



#### **Internet- Guam Sources of Info**





## Internet- Things To Do Sources of Info





#### **Internet- GVB Sources**





#### **Travel Motivation- Info Sources**





#### **Sources of Information Pre-arrival**





#### **Sources of Information Post-arrival**





#### **Sources of Information - Motivation**





#### <u>SECTION 6</u> OTHER ISSUES



#### **Concerns about travel outside of Japan - Overall**





#### **Concerns about travel outside of Japan - By Age & Income**

|     |                                    |      |     |       | AG    | E     |     |                                                                                                                                                                        | Q26         |             |             |             |              |         |           |