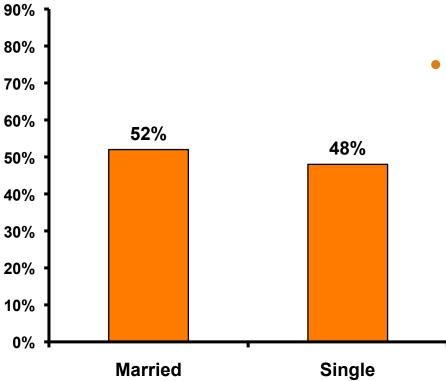

#### Marital Status - Overall

69% of repeat visitors are married.

#### **Marital Status**