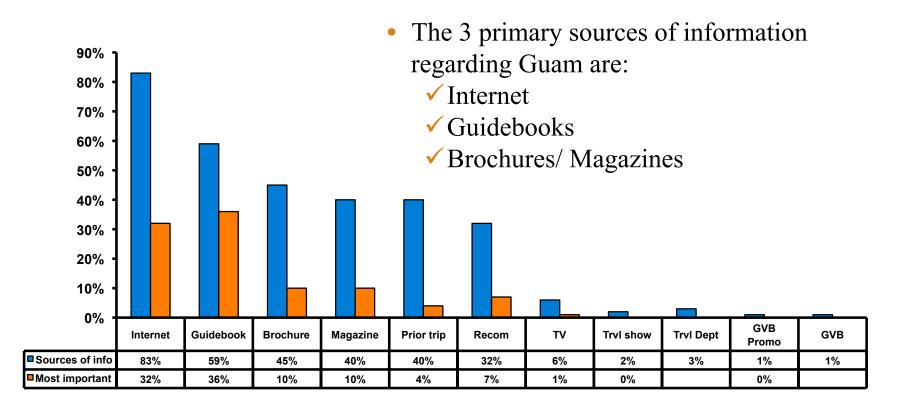

#### **Internet- Guam Sources of Info**

#### **Sources of Information Pre-arrival**

#### **Sources of Information Post-arrival**