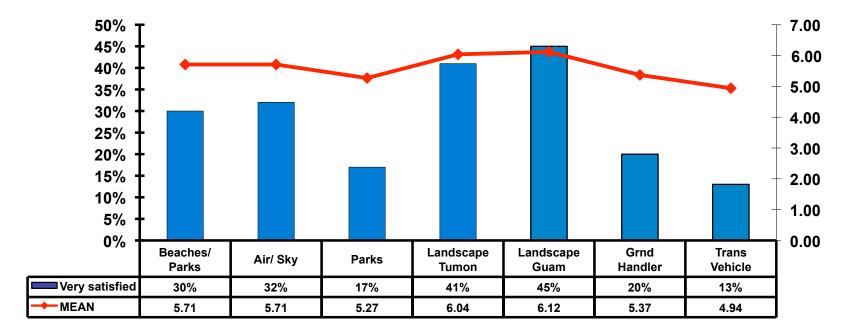

| \$981.73 |



#### Local Transportation n=87

Mean=\$19.98 per travel party





## **Guam Airport Expenditures**

- \$35.35 = Mean
- \$10 = Median
- \$0 = Minimum (lowest amount recorded for the entire sample)
- \$1,200 = Maximum (highest amount recorded for the entire sample)



## Breakdown of Airport Expenditures

|                        | MEAN \$ |
|------------------------|---------|
| Food & Beverages       | \$9.67  |
| Gifts/Souvenirs Self   | \$10.81 |
| Gifts/Souvenirs Others | \$14.87 |
| Total                  | \$35.35 |



#### SECTION 4 VISITOR SATISFACTION



#### **Satisfaction Scores Overall**

#### 7pt Rating Scale 7=Very Satisfied/1=Very Dissatisfied





#### Satisfaction Quality/ Cleanliness 7pt Rating Scale 7=Very Satisfied/1=Very Dissatisfied





### **Quality of Accommodations**

7pt Rating Scale 7=Very Satisfied/1=Very Dissatisfied





#### Quality of Dining Experience 7pt Rating Scale

#### 7=Very Satisfied/1=Very Dissatisfied





#### Visits to Shopping Centers/Malls on Guam Top responses





## **Satisfaction with Shopping**

#### **7pt Rating Scale**

#### 7=Very Satisfied/ 1=Very Dissatisfied

| Quality of Shopping          | Variety of Shopping          |
|------------------------------|------------------------------|
| Score of 6 to 7 = <b>62%</b> | Score of 6 to 7 = <b>56%</b> |
| Score of 4 to 5 = <b>33%</b> | Score of 4 to 5 = <b>37%</b> |
| Score 1 to 3 = <b>5%</b>     | Score 1 to 3 = <b>7%</b>     |
| MEAN = 5.59                  | MEAN = 5.49                  |



## **Optional Tour Participation**





## **