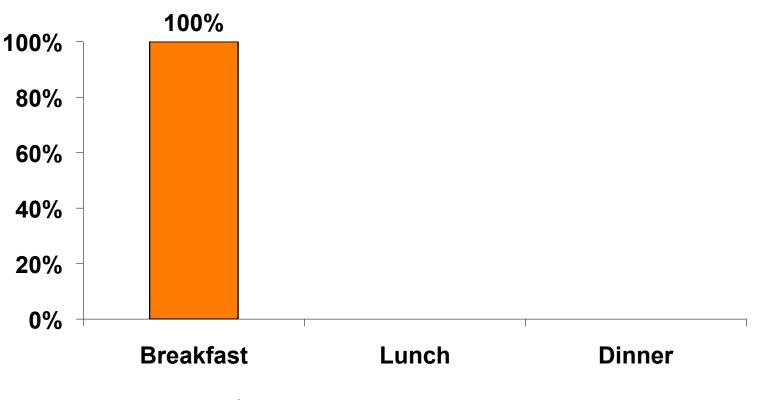

## **Prepaid Meal Breakdown**

#### **Prepaid Meal Breakdown**

Accommodations with Daily Meal Package

N=2

Mean=\$2,356.07 per travel party