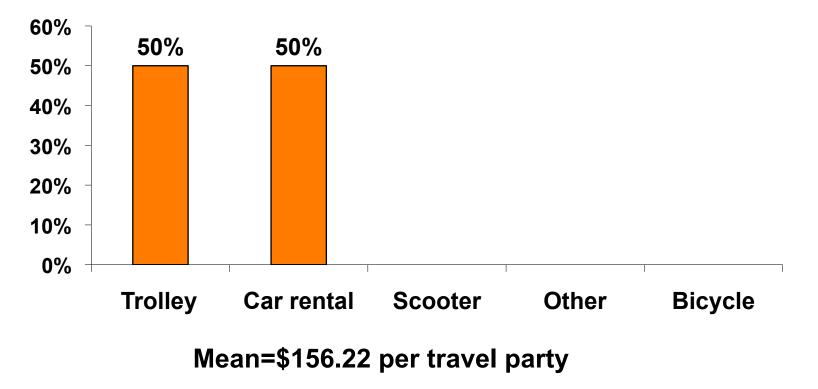

l package | \$4,738.92 |
| Aironly                                  | \$2,328.42 |
| Accommodation only                       | \$542.92   |
| Accommodation w/daily meal only          | \$2,356.07 |
| Food & Beverages in Hotel                | \$-        |
| Ground transportation - Japan            | \$69.49    |
| Ground transportation - Guam             | \$156.22   |
| Optional tours/ activities               | \$329.94   |
| Otherexpenses                            | \$102.78   |
| Total Prepaid                            | \$2,521.84 |



## **Prepaid Meal Breakdown**

#### Air/ Accommodations with Daily Meal Package n=62





#### **Prepaid Meal Breakdown**

Accommodations with Daily Meal Package

N=2



Mean=\$2,356.07 per travel party



#### **Prepaid Ground Transportation** n=4





# **On-Island Expenditures**

- \$981.73 = overall mean average on-island expense (for entire travel party size) by respondent
- \$0 = Minimum (lowest amount recorded for the entire sample)
- \$10,000 = Maximum (highest amount recorded for the entire sample)
- \$532.07 = overall mean average <u>per person</u> onisland expenditure



## On-Island Expenditures Per Person





#### Prepaid/ On-Island Expenditures Per Person

Prepaid YTD = \$755.47 On-Island YTD = \$501.07







## Total On-Island Expenditure by Gender & Age

|            | TOTAL GENDER |          |          |          |          | GENDER   |          |          |          |          |          |          |  |  |
|------------|--------------|----------|----------|----------|----------|----------|----------|----------|----