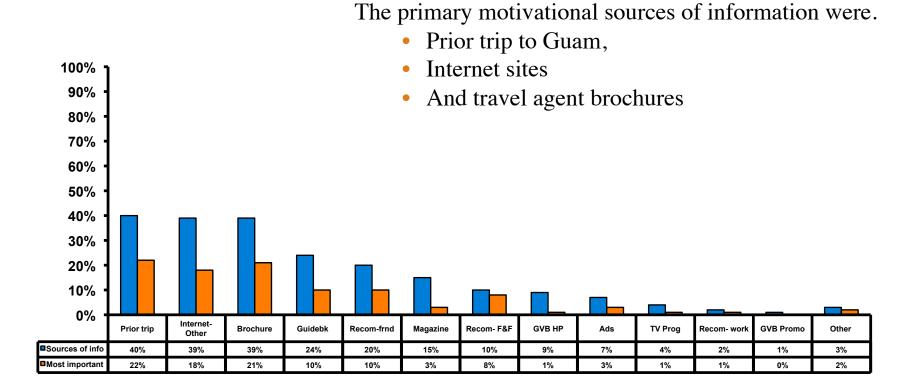

#### **Travel Motivation- Info Sources**

#### **Sources of Information - Motivation**