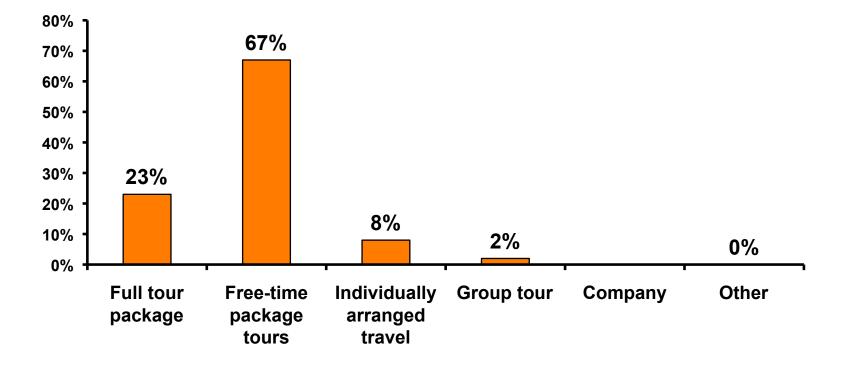

|             |             |              | 1%      |           |  |
|     | Govt- Executive                 |       | 0%    |                                                                                                                                                                        |             |             |             |             | 2%           |         |           |  |
|     | Total                           | Count | 338   | 7                                                                                                                                                                      | 40          | 36          | 42          | 60          | 48           | 71      | 3         |  |



#### <u>SECTION 2</u> TRAVEL PLANNING



#### **Travel Planning - Overall**





#### **Accommodation by Income**

#### **Average length of stay: 3.21 days**

|    |                       | Т    | OTAL | AL Q26                                                                                                                                                                 |             |             |             |             |              |         |           |
|----|-----------------------|------|------|------------------------------------------------------------------------------------------------------------------------------------------------------------------------|-------------|-------------|-------------|-------------|--------------|---------|-----------|
|    |                       |      | -    | <y2.0 million<="" th=""><th>Y2.0M-Y3.0M</th><th>Y3.0M-Y4.0M