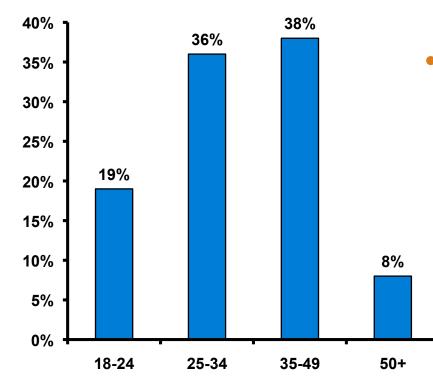

#### Age - Overall

• The average age of the respondents is 34.40 years of age.

#### Average Age

• First-time visitors are younger than repeat visitors to Guam.