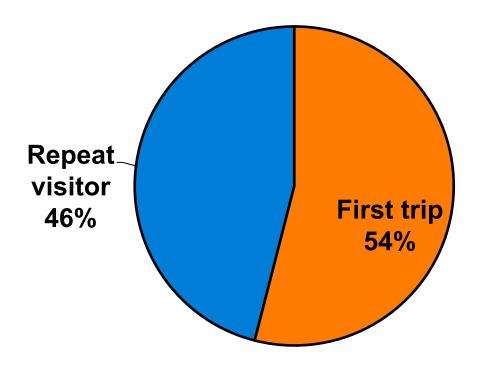

#### **Prior Trips to Guam**

## **Prior Trips to Guam**

• First-time visitors are younger than repeat visitors to Guam.