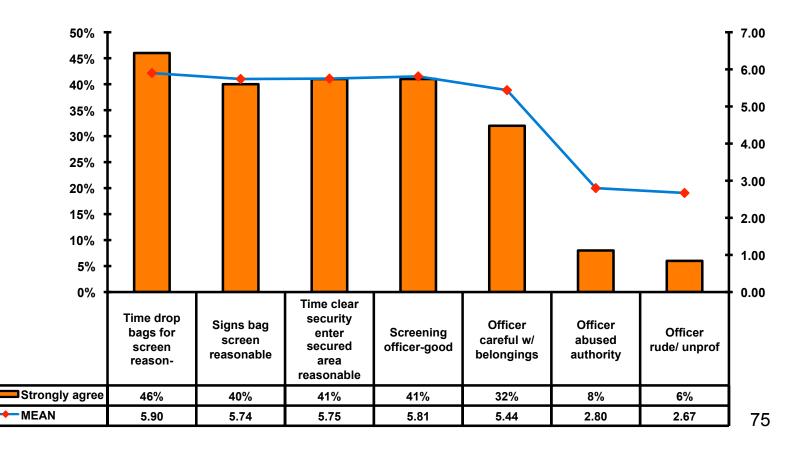

#### Security Screening/ Immigration Process at Guam International Airport

#### **Airport Screening** 7pt Rating Scale 7=Strongly Agree/ 1=Strongly Disagree