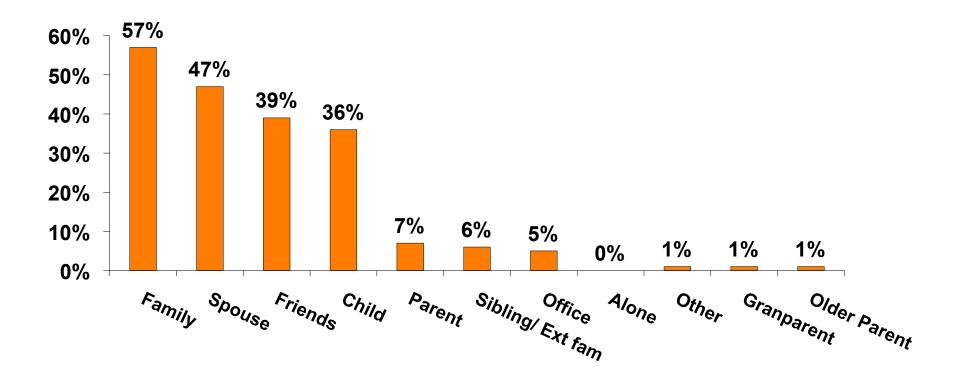

|     |                                                                                                                    | Column N % | 23%   | 28%  | 18%    | 15%   | 12%   | 31%   | 48% |
|     | No Income                                                                                                          | Count      | 3     | 1    | 2      | 2     | 1     |       |     |
|     |                                                                                                                    | Column N % | 1%    | 1%   | 1%     | 4%    | 1%    |       |     |
|     | Total                                                                                                              | Count      | 308   | 166  | 142    | 52    | 108   | 122   | 25  |



#### **Travel Companions**



12



#### **Number of Children Travel Party**

N=122 total respondents traveling with children. (Of those N=122 respondents, there is a total of 211 children 18 years or younger)





#### **Prior Trips to Guam**





## **Prior Trips to Guam**







#### Trips to Guam by Age & Gender

|        |        |            | TOTAL | TRIPS T | O GUAM |
|--------|--------|------------|-------|---------|--------|
|        |        |            | -     | 1st     | Repeat |
| GENDER | Male   | Count      | 177   | 84      | 92     |
|        |        | Column N % | 51%   | 44%     | 58%    |
|        | Female | Count      | 173   | 105     | 68     |
|        |        | Column N % | 49%   | 56%     | 43%    |
|        | Total  | Count      | 350   | 189     | 160    |
| AGE    | 18-24  | Count