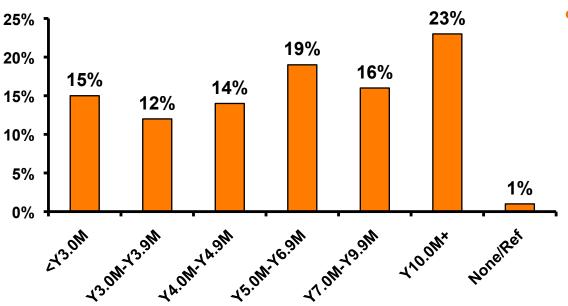

same time period were asked these questions, we can be 95% certain that their responses would not differ by +/- 5.23 percentage points.



# Objectives

• To monitor the effectiveness of the Japan seasonal campaigns in attracting Japanese visitors, refresh certain baseline data, to better understand the nature, and economic value or impact of each of the targeted segments in the Japan marketing plan.

• Identify significant determinants of visitor satisfaction, expenditures and the desire to return to Guam.



#### <u>SECTION 1</u> PROFILE OF RESPONDENTS



#### Marital Status - Overall



69% of repeat visitors are married.



#### **Marital Status**







#### Age - Overall



• The average age of the respondents is 34.40 years of age.



#### Average Age





#### **Personal Income**



• ¥97.62=\$1



# Personal Income – 1st time vs. repeat





# Personal Income by Gender & Age

|     |                                                                                                                    |            | TOTAL | GEN  | DER    |       | AG    | ε     |     |
|-----|--------------------------------------------------------------------------------------------------------------------|------------|-------|------|--------|-------|-------|-------|-----|
|     |                                                                                                                    |            | -     | Male | Female | 18-24 | 25-34 | 35-49 | 50+ |
| Q26 | <y2.0 million<="" td=""><td>Count</td><td>7</td><td>1</td><td>6</td><td>5</td><td>1</td><td>1</td><td></td></y2.0> | C