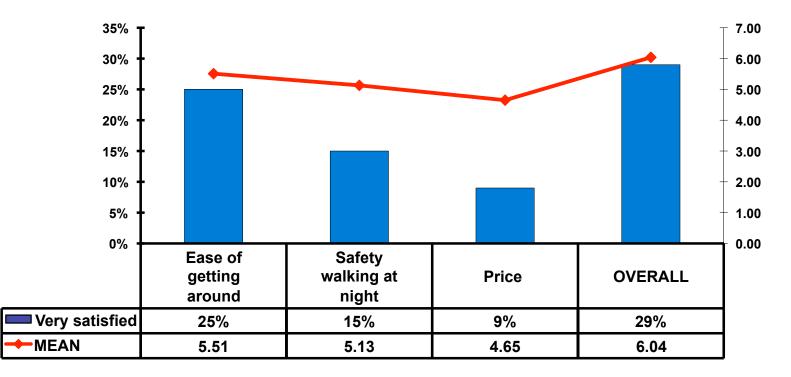

#### **Satisfaction Scores Overall**

#### 7pt Rating Scale 7=Very Satisfied/1=Very Dissatisfied