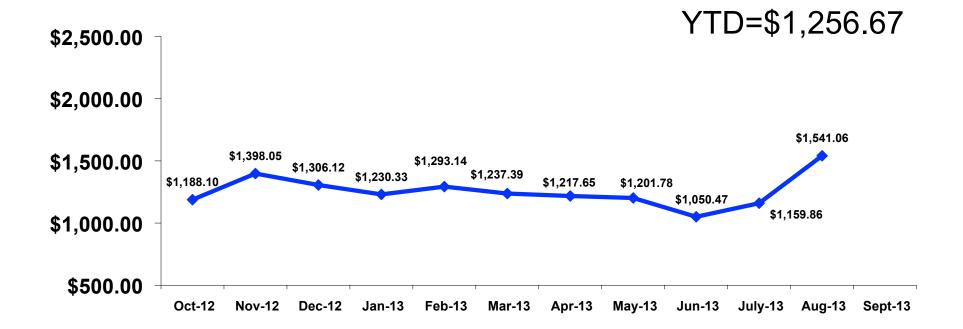

## Total Expenditures Per Person (Prepaid & On-Island)

- \$1,541.06 = overall average
- \$0 = Minimum (lowest amount recorded for the entire sample)
- \$8,493 = Maximum (highest amount recorded for the entire sample)

#### **Total Expenditures Per Person**