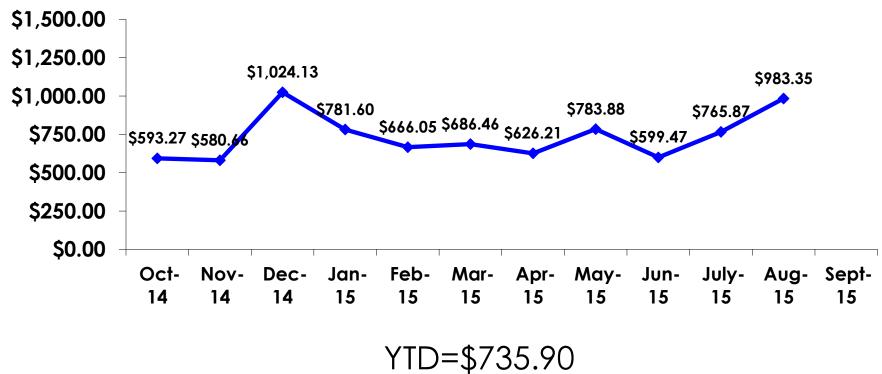

### PREPAID EXPENDITURES TRACKING

## PREPAID EXPENDITURES PER PERSON SEGMENTATION

|            |         | TOTAL    | FAMILY   | OFFICE LADY | GROUP TRVL    | SILVERS  | WEDDING  | SPORT    | 18-35    | 36-55      | WITH CHILD | HONEYMOO<br>N | REPEAT   |
|------------|---------|----------|----------|-------------|---------------|----------|----------|----------|----------|------------|------------|---------------|----------|
|            |         | •        | -        | -           | -             | -        | -        | -        | -        | -          | -          | -             | -        |
| PER PERSON | Mean    | \$983.35 | \$984.75 | \$975.85    | \$431.82      | \$896.24 | \$606.51 | \$993.72 | \$941.63 | \$1,013.56 | \$1,022.09 | \$1,454.95    | \$980.70 |
|            | Median  | \$985    | \$1,015  | \$974       | <b>\$</b> 528 | \$879    | \$791    | \$995    | \$893    | \$1,032    | \$1,028    | \$1,542       | \$1,015  |
|            | Minimum | \$0      | \$0      | \$0         | \$0           | \$812    | \$0      | \$0      | \$0      | \$0        | \$0        | \$1,136       | \$0      |
|            | Maximum | \$2,841  | \$2,841  | \$1,894     | \$731         | \$1,015  | \$1,082  | \$2,841  | \$2,273  | \$2,841    | \$2,841    | \$1,599       | \$2,841  |