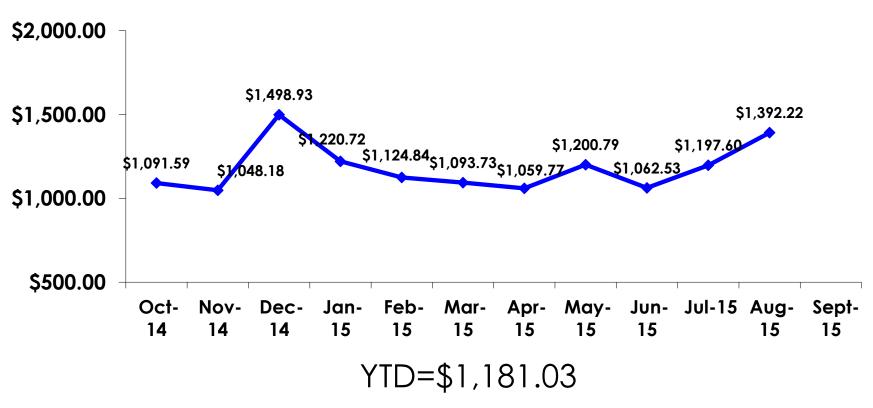

$150.45 | \$195.52   | \$225.53   | \$137.50   | \$223.30   |
| GIFT- OTHER  | Mean | \$110.36 | \$136.23   | \$62.69     | \$48.00    | \$137.50   | \$55.00  | \$129.21   | \$68.05  | \$135.10   | \$142.01   | \$212.50   | \$135.54   |
| TRANS        | Mean | \$18.15  | \$22.85    | \$0.38      | \$20.00    | \$37.50    | \$1.00   | \$18.21    | \$6.94   | \$25.95    | \$25.60    | \$7.00     | \$27.73    |
| OTHER        | Mean | \$353.97 | \$431.88   | \$161.15    | \$100.00   | \$250.00   | \$257.67 | \$334.89   | \$216.74 | \$464.90   | \$460.91   | \$0.00     | \$474.93   |
| TOTAL        | Mean | \$996.20 | \$1,229.17 | \$722.31    | \$260.00   | \$1,147.50 | \$405.17 | \$1,060.67 | \$603.61 | \$1,258.36 | \$1,303.96 | \$1,084.50 | \$1,253.07 |



### TOTAL EXPENDITURES – TRACKING





### TOTAL EXPENDITURES PER PERSON - SEGMENTATION

|                  |         | TOTAL      | FAMILY     | OFFICE LADY | GROUP TRVL | SILVERS    | WEDDING  | SPORT      | 18-35      | 36-55      | WITH CHILD | HONEYMOO<br>N | REPEAT     |
|------------------|---------|------------|------------|-------------|------------|------------|----------|------------|------------|------------|------------|---------------|------------|
|                  |         | -          | -          | -           | -          | -          | -        | -          | -          | -          | -          | •             | -          |
| TOTAL PER PERSON | Mean    | \$1,392.22 | \$1,378.10 | \$1,429.57  | \$625.15   | \$1,217.91 | \$884.09 | \$1,436.08 | \$1,353.80 | \$1,413.04 | \$1,381.65 | \$2,053.45    | \$1