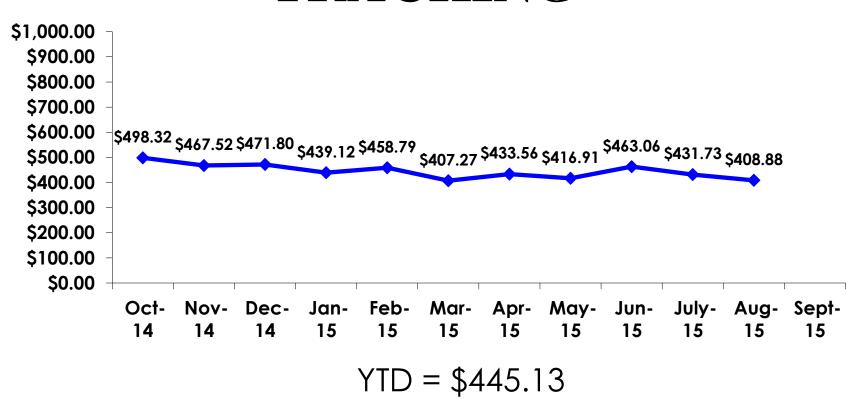

070 \$2,070 \$2,070 \$2,070 \$2,070 \$2,070 \$2,070 \$2,070 \$2,070 \$2,070 \$2,070 \$2,070 \$2,070 \$2,070 \$2,070 \$2,070 \$2, | 2,029.22 \$811.69<br>\$2,029 \$812<br><br>\$80.36 \$49.99<br>\$49 \$37<br>\$446.43<br>\$446<br>\$369.32 \$182.85<br>\$244 \$162<br>\$367.97 \$318.59<br>\$244 \$183<br>2,765.04 \$1,625.59 | \$1,068.72<br>\$974 | \$81.17    | \$146<br>\$162.34<br>\$162<br>\$719.16 | \$61        | \$1,758.66<br>\$2,029<br><br>\$73.17<br>\$49<br>\$244.72<br>\$63<br>\$418.96<br>\$284<br>\$600.65 | \$1,521.92<br>\$1,583<br><br>\$62.95<br>\$41<br>\$244.72<br>\$63<br>\$333.29<br>\$215<br>\$506.37 | Mean<br>Median<br>Mean<br>Median<br>Median<br>Median<br>Median<br>Median<br>Mean<br>Median | F&B HOTEL  TRANS- JAPAN  TRANS- GUAM  OPT TOURS  OTHER |



### ON-ISLAND EXPENDITURES TRACKING





## ON-ISLAND EXPENDITURES PER PERSON SEGMENTATION

|            |         | TOTAL    | FAMILY   | OFFICE LADY | GROUP TRVL | SILVERS  | WEDDING  | SPORT    | 18-35    | 36-55    | WITH CHILD | HONEYMOO<br>N | REPEAT   |
|------------|---------|----------|----------|-------------|------------|----------|----------|----------|----------|----------|------------|---------------|----------|
|            |         | -        | -        | -           | -          | -        | -        | -        | -        | -        | -          | -             | -        |
| PER PERSON | Mean    | \$408.88 | \$393.35 | \$453.72    | \$193.33   | \$321.67 | \$277.58 | \$442.36 | \$412.17 | \$399.48 | \$359.57   | \$598.50      | \$458.54 |
|            | Median  | \$313    | \$300    | \$340       | \$167