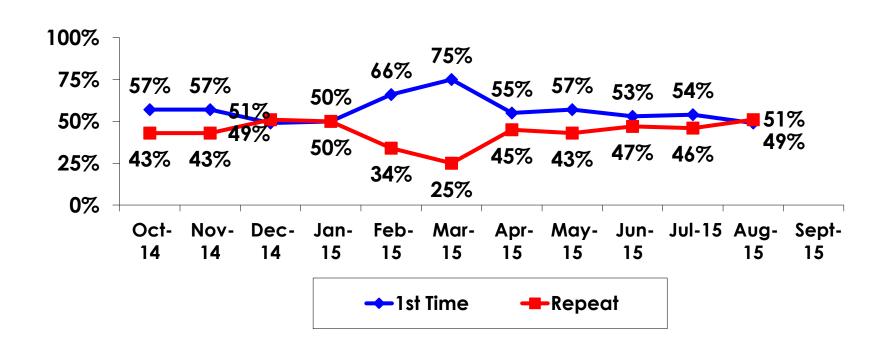

### PRIOR TRIPS TO GUAM - TRACKING

### PRIOR TRIPS TO GUAM - SEGMENTATION

|     |       |       | TOTAL | FAMILY | OFFICE LADY | GROUP TRVL | SILVERS | WEDDING | SPORT | 18-35 | 36-55 | WITH CHILD | HONEYMOO<br>N | REPEAT |
|-----|-------|-------|-------|--------|-------------|------------|---------|---------|-------|-------|-------|------------|---------------|--------|
|     |       |       | -     |        | -           | _          | -       | -       | -     | -     |       | _          | -             | _      |
|     |       |       |       |        |             |            |         |         |       |       |       |            |               |        |
| Q3A | Yes   |       | 49%   | 42%    | 54%         | 40%        | 25%     | 67%     | 50%   | 66%   | 38%   | 40%        | 100%          |        |
|     | No    |       | 51%   | 58%    | 46%         | 60%        | 75%     | 33%     | 50%   | 34%   | 62%   | 60%        |               | 100%   |
|     | Total | Count | 352   | 239    | 26          | 5          | 4       | 6       | 127   | 145   | 196   | 179        | 4             | 180    |