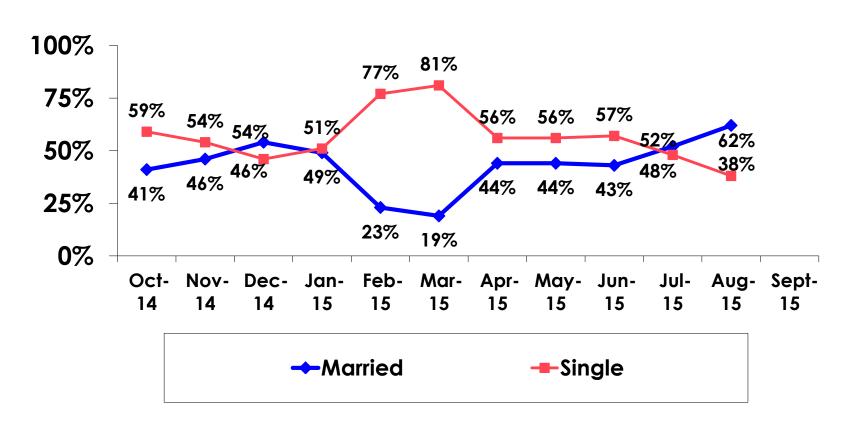

### MARITAL STATUS TRACKING

#### MARITAL STATUS-SEGMENTATION

|    |         |       | TOTAL | FAMILY | OFFICE LADY | GROUP TRVL | SILVERS | WEDDING | SPORT | 18-35 | 36-55 | WITH CHILD | HONEYMOO<br>N | REPEAT |
|----|---------|-------|-------|--------|-------------|------------|---------|---------|-------|-------|-------|------------|---------------|--------|
|    |         |       | •     | -      | -           | -          | -       | -       | -     | -     | -     | -          | -             | -      |
| QE | Married |       | 62%   | 87%    | 12%         | 20%        | 100%    | 50%     | 57%   | 18%   | 92%   | 94%        | 100%          | 71%    |
|    | Single  |       | 38%   | 13%    | 88%         | 80%        |         | 50%     | 43%   | 82%   | 8%    | 6%         |               | 29%    |
|    | Total   | Count | 350   | 237    | 25          | 5          | 4       | 6       | 127   | 145   | 196   | 178        | 4             | 179    |