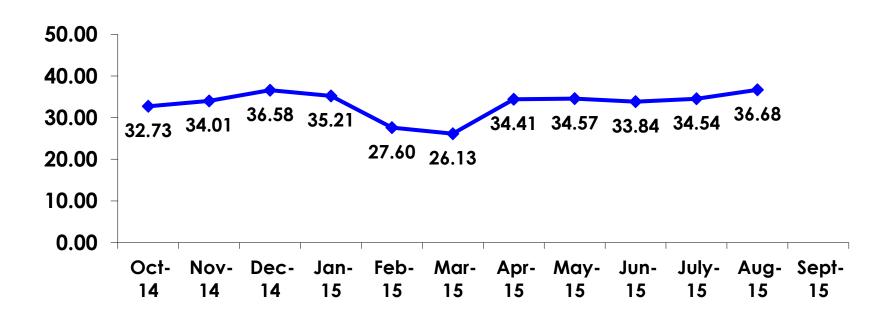

#### **AVERAGE AGE - TRACKING**

#### **AGE-SEGMENTATION**

|    |        |       | TOTAL | FAMILY | OFFICE LADY | GROUP TRVL | SILVERS | WEDDING | SPORT | 18-35 | 36-55 | WITH CHILD | HONEYMOO<br>N | REPEAT |
|----|--------|-------|-------|--------|-------------|------------|---------|---------|-------|-------|-------|------------|---------------|--------|
|    |        |       | -     | -      | -           | -          | -       | -       | -     | -     | -     | -          | -             | -      |
| QF | 18-24  |       | 18%   | 5%     | 12%         | 40%        |         | 17%     | 22%   | 43%   |       | 1%         |               | 7%     |
|    | 25-34  |       | 22%   | 10%    | 44%         | 40%        |         | 50%     | 22%   | 52%   |       | 5%         | 100%          | 18%    |
|    | 35-49  |       | 51%   | 72%    | 40%         | 20%        |         | 17%     | 45%   | 5%    | 88%   | 84%        |               | 64%    |
|    | 50+    |       | 9%    | 13%    | 4%          |            | 100%    | 17%     | 11%   |       | 12%   | 10%        |               | 11%    |
|    | Total  | Count | 350   | 237    | 25          | 5          | 4       | 6       | 127   | 145   | 196   | 178        | 4             | 179    |
| QF | Mean   |       | 36.68 | 41.61  | 32.60       | 26.20      | 64.00   | 31.50   | 35.57 | 25.63 | 43.76 | 42.76      | 27.75         | 39.76  |
|    | Median |       | 40    | 42     | 29          | 26         | 64      | 27      | 37    | 25    | 43    | 42         | 27            | 41     |