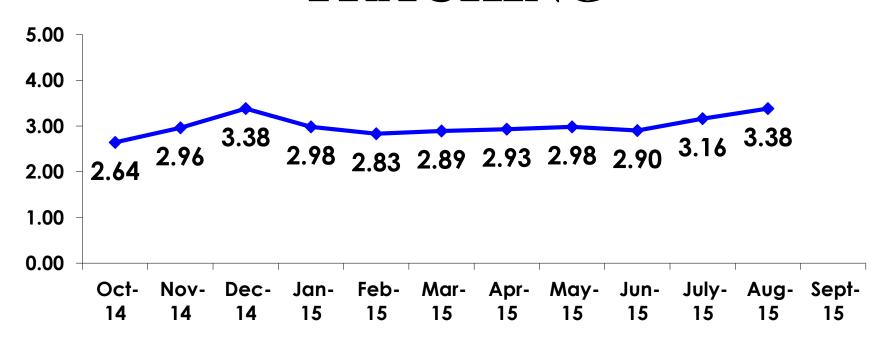

### AVG LENGTH OF STAY - TRACKING

### AVG LENGTH OF STAY - SEGMENTATION

|    |        | TOTAL | FAMILY | OFFICE LADY | GROUP TRVL | SILVERS | WEDDING | SPORT | 18-35 | 36-55 | WITH CHILD | HONEYMOO<br>N | REPEAT |
|----|--------|-------|--------|-------------|------------|---------|---------|-------|-------|-------|------------|---------------|--------|
|    |        | •     | •      | -           | -          | •       | •       | •     | •     | -     | -          | •             | -      |
| Q8 | Mean   | 3.38  | 3.60   | 3.23        | 2.60       | 4.25    | 2.83    | 3.41  | 2.94  | 3.68  | 3.69       | 3.33          | 3.57   |
|    | Median | 3     | 3      | 3           | 3          | 3       | 3       | 3     | 3     | 3     | 4          | 3             | 3      |