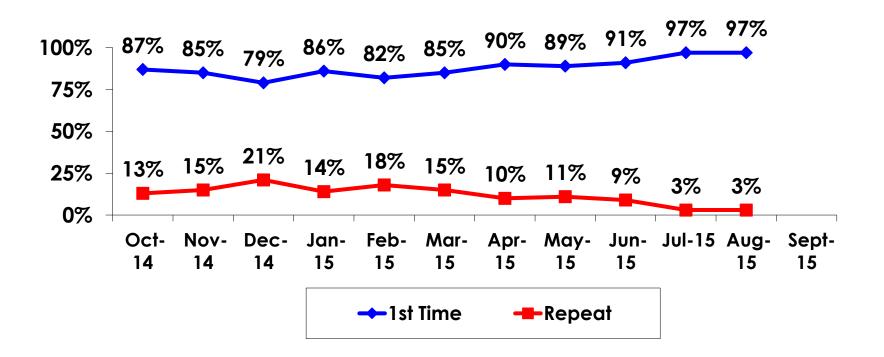

|     |                 | Column N % | 56%   | 58%    | 53%    | 42%   | 70%   |      |
|     | KW60.0M-KW72.0M | Count      | 41    | 29     | 12     | 4     | 35    | 2    |
|     |                 | Column N % | 15%   | 18%    | 10%    | 3%    | 25%   | 100% |
|     | KW72.0M+        | Count      | 2     | 2      |        |       | 2     |      |
|     |                 | Column N % | 1%    | 1%     |        |       | 1%    |      |
|     | Total           | Count      | 280   | 159    | 121    | 137   | 141   | 2    |



## **Travel Companions**





## **Number of Children Travel Party**

N=195 total respondents traveling with children.

(Of those N=195 respondents, there is a total of 238 children 18 years or younger)





## **Prior Trips to Guam**





## **PRIOR TRIPS TO GUAM**





## **Trips to Guam by Age & Gender**

|        |        |            | TOTAL | TRIPS T | O GUAM |
|--------|--------|------------|-------|---------|--------|
|        |        |            | -     | 1st     | Repeat |
| GENDER | Male   | Count      | 176   | 172     | 4      |
|        |        | Column N % | 50%   | 51%     | 33%    |
|        | Female | Count      | 176   | 168     | 8      |
|        |        | Column N % | 50%   | 49%     | 67%    |
|        | Total  | Count      | 352   | 340     | 12     |
| AGE    | 18-24  | Count      | 2     | 2       |        |
|        |        | Column N % | 1%    | 1%      |        |
|        | 25-34  | Count      | 174   | 171     | 3      |
|        |        | Column N % | 49%   | 50%     | 25%    |
|        | 35-49  | Count      | 174