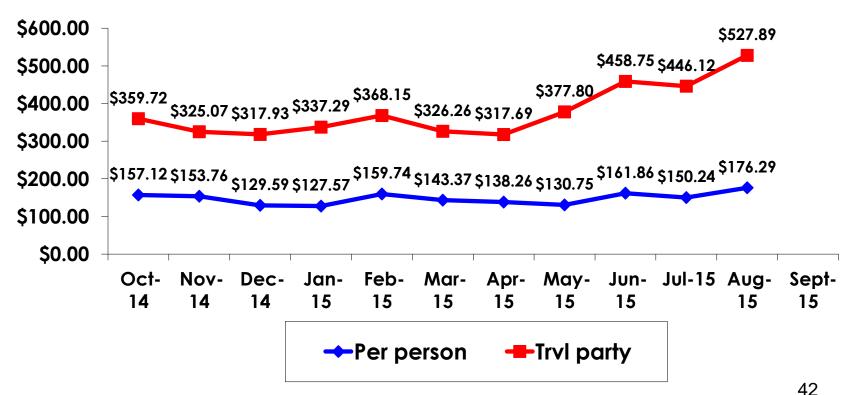

# ON-ISLE EXPENDITURES – Per Day

YTD Per Person = \$148.04 YTD Travel Party = \$378.56