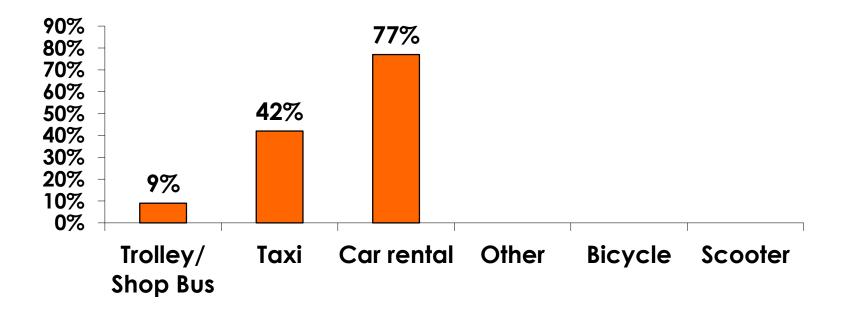

#### **On-Island Perceptions** 7pt Rating Scale 7=Very Satisfied/ 1=Very Dissatisfied