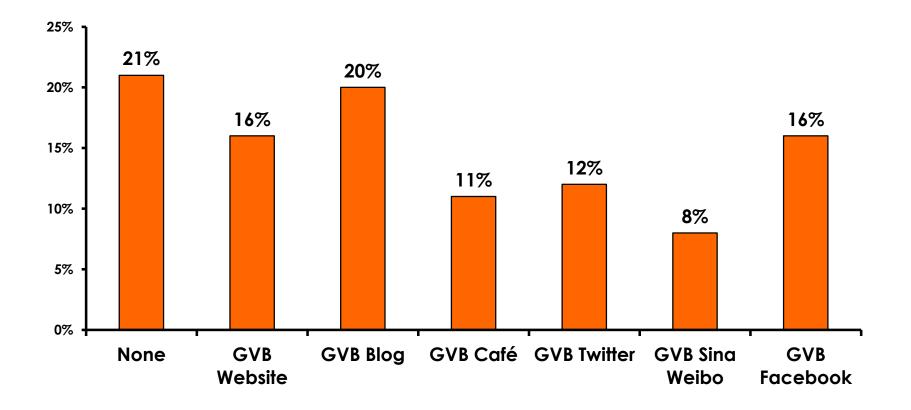

Satisfied/ 1=Very Dissatisfied

| Quality of Night Tour        | Variety of Night Tour        |
|------------------------------|------------------------------|
| Score of 6 to 7 = <b>86%</b> | Score of 6 to 7 = <b>74%</b> |
| Score of 4 to 5 = <b>14%</b> | Score of 4 to 5 = <b>26%</b> |
| Score 1 to 3 = <b>-%</b>     | Score 1 to 3 = <b>-%</b>     |
| MEAN = 6.09                  | MEAN = 6.09                  |



#### **Satisfaction with Other Activities**





# What would it take to make you want to stay an extra day in Guam?









#### **On-Island Perceptions** 7pt Rating Scale 7=Very Satisfied/ 1=Very Dissatisfied





## <u>SECTION 5</u> **PROMOTIONS**



## **Internet- Guam Sources of Info**





# Internet- Things To Do Sources of Info

70%





#### **Internet- GVB Sources**





### **Travel Motivation- Info Sources**





#### **Sources of Information Pre-arrival**





#### **Sources of Information Post-arrival**





## <u>SECTION 6</u> OTHER ISSUES



### **Concerns about travel outside of Korea - Overall**





# **Concerns about travel outside of Korea - By Age & Income**

|     |                                   | TOTAL | AGE   |       |       |      | Q26                                                                                                                                                                                                             |                     |                     |                     |                     |                     |          |           |
|-----|-----------------------------------|-------|-------|-----