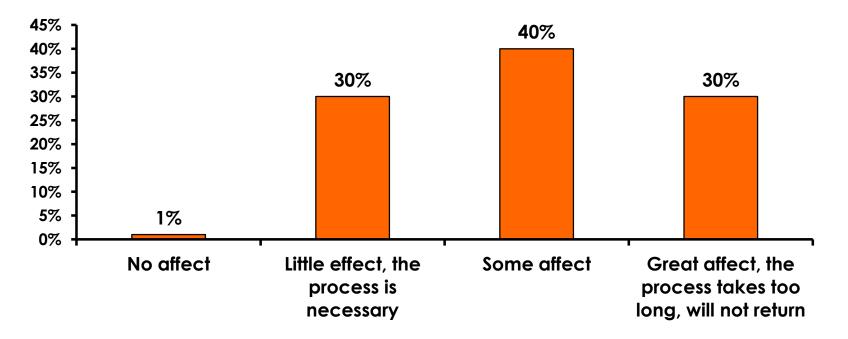

|                     |                     | 1%                  |                     |                     |          |           |
|     | Total Coun                        | t 352 | 2     | 174   | 174   | 2    |                                                                                                                                                                                                                 |                     | 6                   | 74                  | 157                 | 41                  | 2        |           |



### Security Screening/ Immigration Process at Guam International Airport