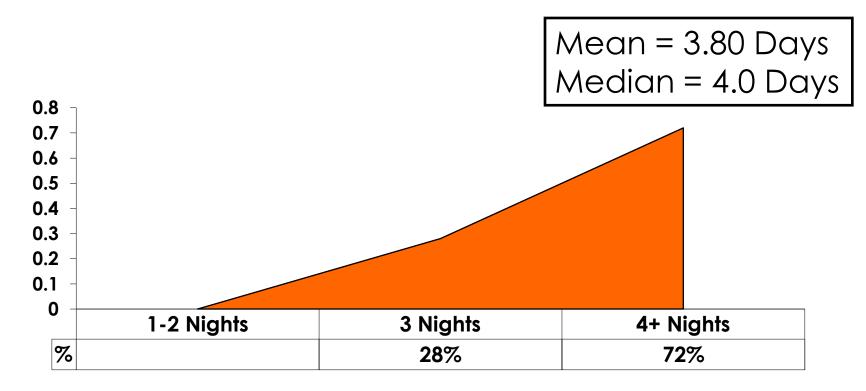

|
|        | Total  | Count      | 352   | 340     | 12     |
| AGE    | 18-24  | Count      | 2     | 2       |        |
|        |        | Column N % | 1%    | 1%      |        |
|        | 25-34  | Count      | 174   | 171     | 3      |
|        |        | Column N % | 49%   | 50%     | 25%    |
|        | 35-49  | Count      | 174   | 165     | 9      |
|        |        | Column N % | 49%   | 49%     | 75%    |
|        | 50+    | Count      | 2     | 2       |        |
|        |        | Column N % | 1%    | 1%      |        |
|        | Total  | Count      | 352   | 340     | 12     |



#### **Repeat Visitors Last Trip** n = 12



The average repeat visitor has been to Guam 1.92 times.



#### Average Number Overnight Trips (2010-2015) (2 nights or more)





## Length of Stay





## **AVG LENGTH OF STAY**



20



## **Occupation by Income**

|     |                                       |       | TOTAL |                                                                                                                                                                                                                 |                     |                     | Q26                 |                     |                     |          |           |
|-----|---------------------------------------|-------|-------|-----------------------------------------------------------------------------------------------------------------------------------------------------------------------------------------------------------------|---------------------|---------------------|--------