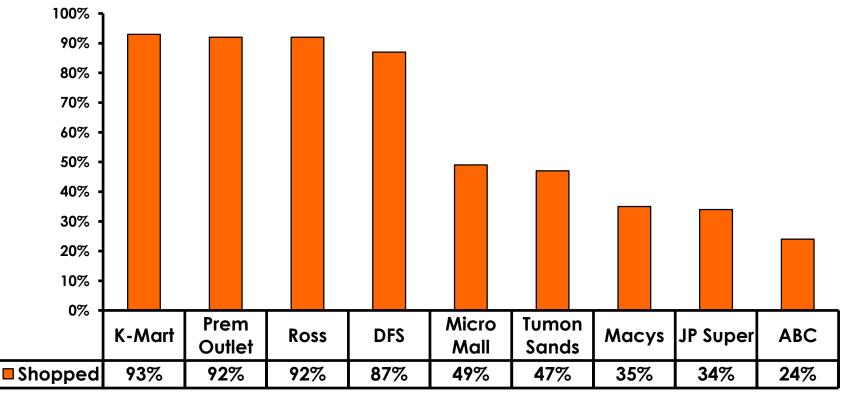

Maximum (highest amount recorded for the entire sample)



# Breakdown of Airport Expenditures

|                        | MEAN \$ |
|------------------------|---------|
| Food & Beverages       | \$7.90  |
| Gifts/Souvenirs Self   | \$19.64 |
| Gifts/Souvenirs Others | \$15.44 |
| Total                  | \$43.04 |



## <u>SECTION 4</u> VISITOR SATISFACTION



#### Satisfaction Scores Overall 7pt Rating Scale 7=Very Satisfied/1=Very Dissatisfied





#### Satisfaction Quality/ Cleanliness 7pt Rating Scale 7=Very Satisfied/1=Very Dissatisfied





#### Quality of Accommodations 7pt Rating Scale 7=Very Satisfied/1=Very Dissatisfied





#### Quality of Dining Experience 7pt Rating Scale 7=Very Satisfied/1=Very Dissatisfied





#### Visits to Shopping Centers/Malls on Guam Top responses





#### Satisfaction with Shopping 7pt Rating Scale 7=Very Satisfied/ 1=Very Dissatisfied

| Quality of Shopping          | Variety of Shopping          |
|------------------------------|------------------------------|
| Score of 6 to 7 = <b>95%</b> | Score of 6 to 7 = <b>91%</b> |
| Score of 4 to 5 = <b>5%</b>  | Score of 4 to 5 = <b>10%</b> |
| Score 1 to 3 = <b>-%</b>     | Score 1 to 3 = <b>-%</b>     |
| MEAN = 6.41                  | MEAN = 6.49                  |



# **Optional Tour Participation**

• Average number of tours participated in is 2.90





# **Optional Tours Participation & Satisfaction**





#### **Day Tours Satisfaction** 7pt Rating Scale 7=Very Satisfied/ 1=Very Dissatisfied

| Quality of Day Tour          | Variety of Day Tour          |
|-----------------------