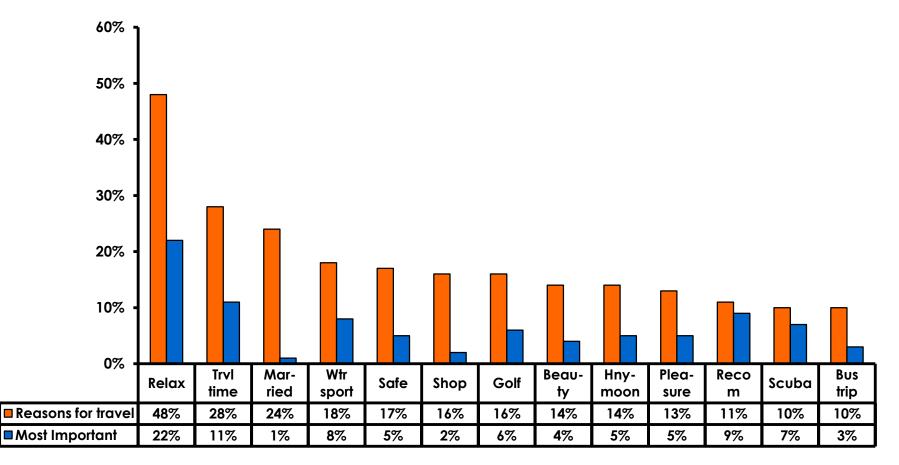

#### **Travel Motivation - Top Responses**

# Most Important Reason for Choosing Guam

- Relaxation,
- Short travel time,
- Recommendations

are the primary reasons for visiting during this period.

## Motivation by Age & Gender

|     |                                    |       | TOTAL |       | AG    |       | GEN  | DER  |        |
|-----|------------------------------------|-------|-------|-------|-------|-------|------|------|--------|
|     |                                    |       | -     | 18-24 | 25-34 | 35-49 | 50+  | Male | Female |
| Q5A | Relax                              |       | 48%   |       | 36%   | 59%   | 100% | 51%  | 44%    |
|     | Short travel time                  |       | 28%   | 50%   | 26%   | 30%   | 50%  | 29%  | 27%    |
|     | Married/ Attn wedding              |       | 24%   |       | 24%   | 25%   |      | 22%  | 26%    |
|     | Water sports                       |       | 18%   | 50%   | 23%   | 13%   |      | 20%  | 16%    |
|     | Safe                               |       | 17%   |       | 8%    | 26%   | 50%  | 15%  | 19%    |
|     | Shopping                           |       | 16%   | 50%   | 18%   | 13%   |      | 15%  | 17%    |
|     | Golf                               |       | 16%   |       | 17%   | 15%   |      | 16%  | 15%    |
|     | Natural beauty                     |       | 14%   | 50%   | 16%   | 12%   | 50%  | 14%  | 15%    |
|     | Honeymoon                          |       | 14%   |       | 18%   | 10%   |      | 13%  | 15%    |
|     | Pleasure                           |       | 13%   | 50%   | 11%   | 14%   |      | 13%  | 13%    |
|     | Recomm-<br>friend/family/trvl agnt |       | 11%   |       | 11%   | 10%   |      | 11%  | 10%    |
|     | Scuba                              |       | 10%   |       | 13%   | 8%    |      | 10%  | 11%    |
|     | Company/ Business Trip             |       | 10%   |       | 13%   | 7%    |      | 7%   | 13%    |
|     | Career Cert/ Testing               |       | 9%    |       | 10%   | 9%    |      | 10%  | 9%     |
|     | Convention/ Trade/<br>Conference   |       | 7%    |       | 10%   | 5%    |      | 7%   | 7%     |
|     | Price                              |       | 6%    |       | 6%    | 6%    |      | 6%   | 5%     |
|     | Visit friends/ Relatives           |       | 5%    |       | 7%    | 3%    |      | 7%   | 4%     |
|     | Organized sports                   |       | 3%    |       | 3%    | 3%    |      | 4%   | 2%     |
|     | Previous trip                      |       | 1%    |       | 1%    | 2%    |      | 2%   | 1%     |
|     | Company Sponsored                  |       | 1%    |       | 1%    | 1%    |      | 2%   |        |
|     | Total                              | Count | 352   | 2     | 174   | 174   | 2    | 176  | 176    |