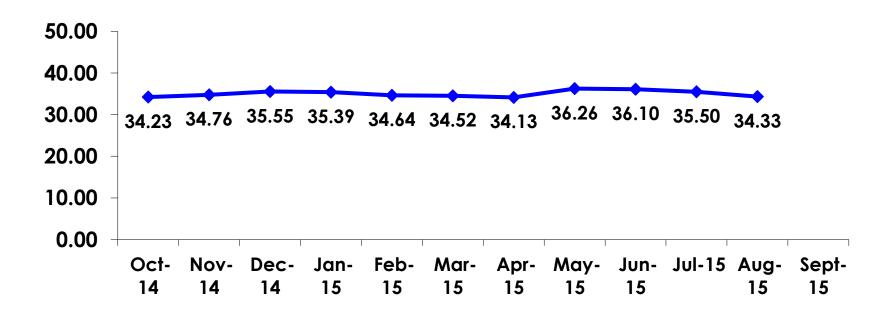

**352** is +/-5.23 percentage points with a 95% confidence level. That is, if all Korean visitors who traveled to Guam in the same time period were asked these questions, we can be 95% certain that their responses would not differ by +/-5.23 percentage points.



## **OBJECTIVES**

• To monitor the effectiveness of the Korean seasonal campaigns in attracting Korean visitors, refresh certain baseline data, to better understand the nature, and economic value or impact of each of the targeted segments in the Korea marketing plan.

• Identify significant determinants of visitor satisfaction, expenditures and the desire to return to Guam.



## <u>SECTION 1</u> PROFILE OF RESPONDENTS



## **Marital Status - Overall**





## **MARITAL STATUS**





## Age - Overall





## **AVERAGE - AGE**





## **Personal Income**



• KW1,176.55=\$1



# Personal Income – 1st time vs. repeat





# Personal Income by Gender & Age

|     |                 |            | TOTAL | GENDER |        |       | AGE   |      |
|-----|-----------------|------------|-------|--------|--------|-------|-------|------|
|     |                 |            | -     | Male   | Female | 25-34 | 35-49 | 50+  |
| Q26 | KW24.0M-KW36.0M | Count      | 6     | 2      | 4      | 6     |       |      |
|     |                 | Column N % | 2%    | 1%     | 3%     | 4%    |       |      |
|     | KW36.0M-KW48.0M | Count      | 74    | 33     | 41     | 69    | 5     |      |
|     |                 | Column N % | 26%   | 21%    | 34%    | 50%   | 4%    |      |
|     | KW48.0M-KW60.0M | Count      | 157   | 93