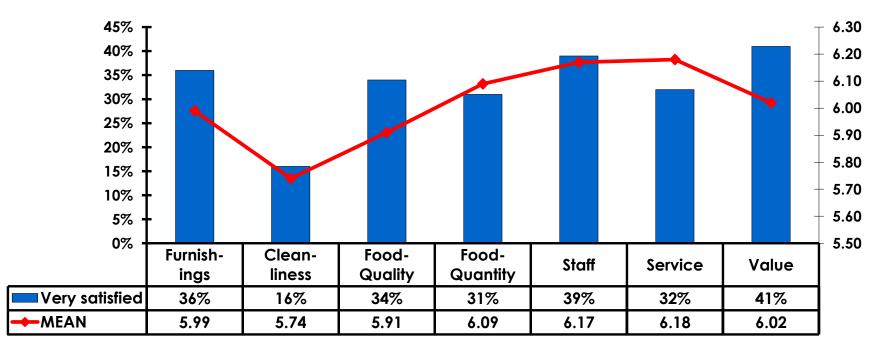

#### Satisfaction Quality/ Cleanliness 7pt Rating Scale 7=Very Satisfied/1=Very Dissatisfied