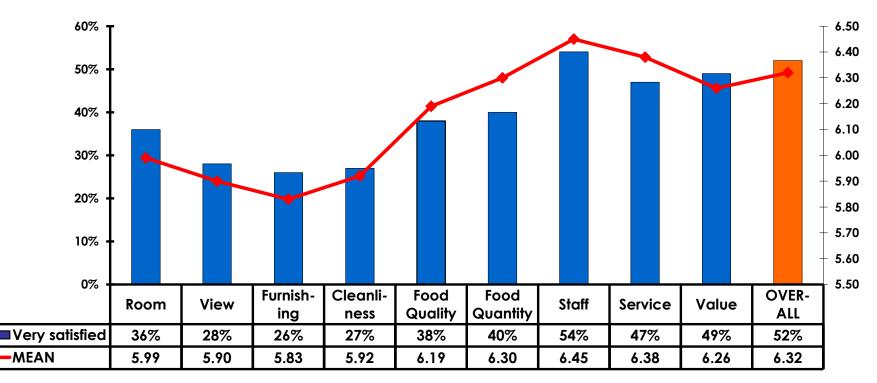

#### Satisfaction Scores Overall 7pt Rating Scale 7=Very Satisfied/1=Very Dissatisfied