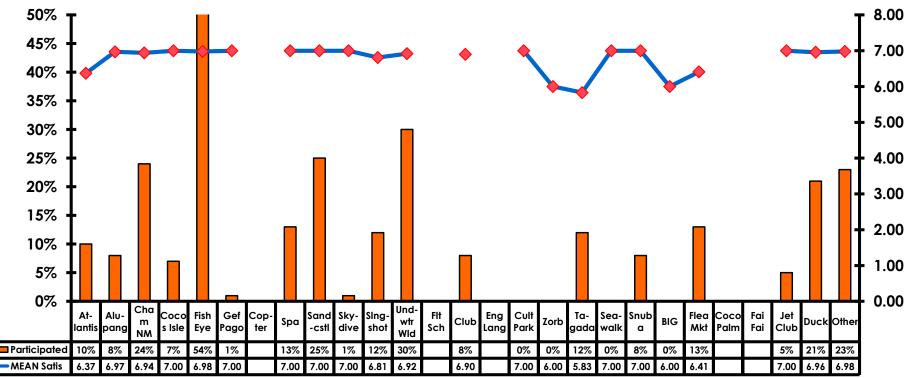

# **Optional Tour Participation**

• Average number of tours participated in is 2.90

# **Optional Tours Participation & Satisfaction**