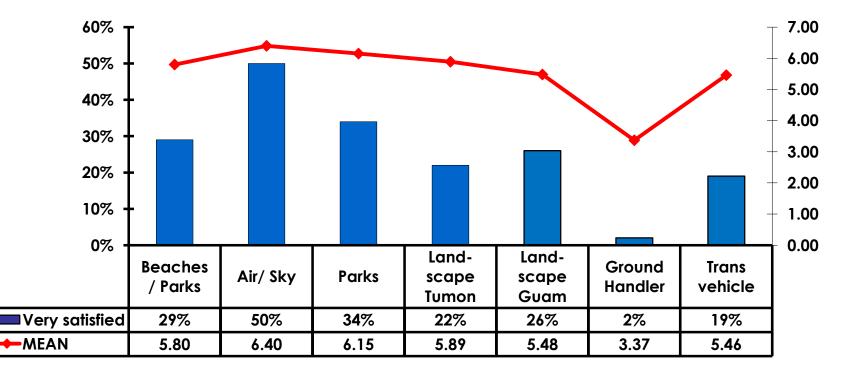

#### **On-Island Perceptions** 7pt Rating Scale 7=Very Satisfied/ 1=Very Dissatisfied