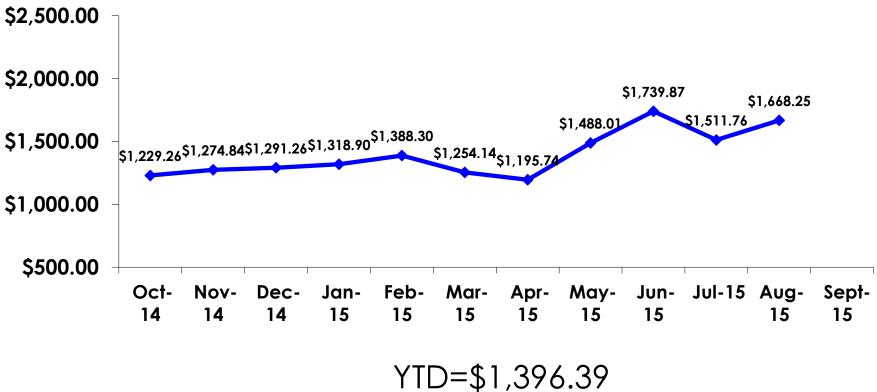

# **Total Expenditures Per Person** (**Prepaid & On-Island**)

- \$1,668.25 = overall average
- \$0 = Minimum (lowest amount recorded for the entire sample)
- \$3,612 = Maximum (highest amount recorded for the entire sample)

## TOTAL EXPENDITURES Per Person