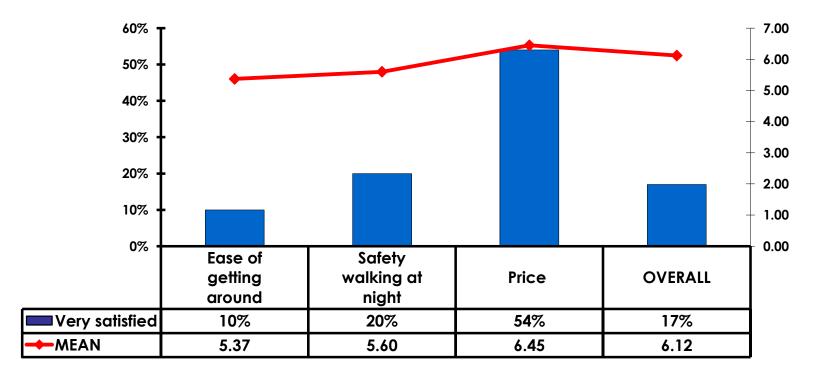

#### Satisfaction Scores Overall 7pt Rating Scale 7=Very Satisfied/1=Very Dissatisfied