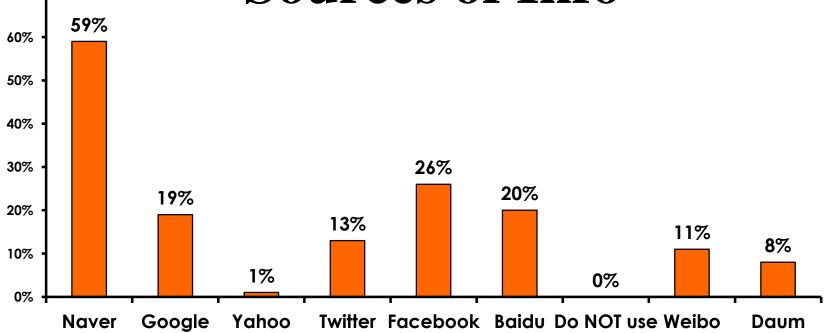

isfaction** 7pt Rating Scale 7=Very Satisfied/ 1=Very Dissatisfied

| Quality of Night Tour        | Variety of Night Tour        |
|------------------------------|------------------------------|
| Score of 6 to 7 = <b>86%</b> | Score of 6 to 7 = <b>74%</b> |
| Score of 4 to 5 = <b>14%</b> | Score of 4 to 5 = <b>26%</b> |
| Score 1 to 3 = <b>-%</b>     | Score 1 to 3 = <b>-%</b>     |
| MEAN = 6.09                  | MEAN = 6.09                  |



#### **Satisfaction with Other Activities**





# What would it take to make you want to stay an extra day in Guam?









#### **On-Island Perceptions** 7pt Rating Scale 7=Very Satisfied/ 1=Very Dissatisfied





## <u>SECTION 5</u> **PROMOTIONS**



## **Internet- Guam Sources of Info**





# Internet- Things To Do Sources of Info

70%





#### **Internet- GVB Sources**





### **Travel Motivation- Info Sources**





#### **Sources of Information Pre-arrival**





#### **Sources of Information Post-arrival**





## <u>SECTION 6</u> OTHER ISSUES



### **Concerns about travel outside of Korea - Overall**





# **Concerns about travel outside of Korea - By Age & Income**

|     |                                   | TOTAL | AGE   |       |       |      | Q26                                                                                                                                                                                                             |                     |                     |                     |                     |                     |          |           |
|-----|---------------------