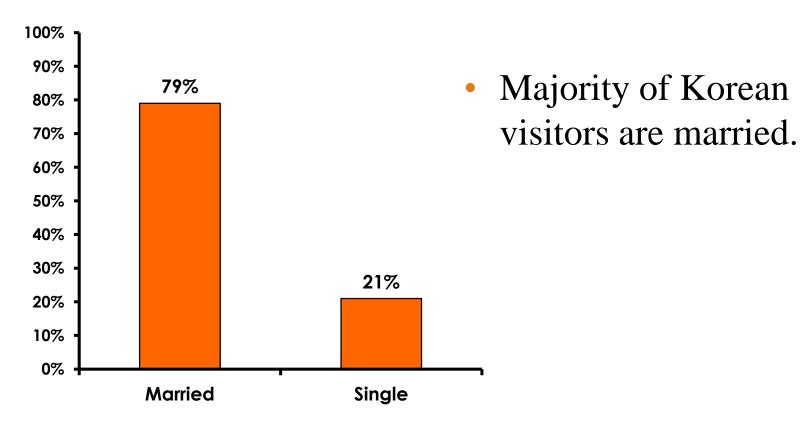

rport's departure and waiting areas.

• The margin of error for a sample of **352** is +/-5.23 percentage points with a 95% confidence level. That is, if all Korean visitors who traveled to Guam in the same time period were asked these questions, we can be 95% certain that their responses would not differ by +/-5.23 percentage points.



## **OBJECTIVES**

• To monitor the effectiveness of the Korean seasonal campaigns in attracting Korean visitors, refresh certain baseline data, to better understand the nature, and economic value or impact of each of the targeted segments in the Korea marketing plan.

• Identify significant determinants of visitor satisfaction, expenditures and the desire to return to Guam.



## <u>SECTION 1</u> PROFILE OF RESPONDENTS



## **Marital Status - Overall**





## **MARITAL STATUS**





## Age - Overall





## **AVERAGE - AGE**





## **Personal Income**



• KW1,176.55=\$1



# Personal Income – 1st time vs. repeat





# Personal Income by Gender & Age

|     |                 |            | TOTAL | GENDER |        |       | AGE   |      |
|-----|-----------------|------------|-------|--------|--------|-------|-------|------|
|     |                 |            | -     | Male   | Female | 25-34 | 35-49 | 50+  |
| Q26 | KW24.0M-KW36.0M | Count      | 6     | 2      | 4      | 6     |       |      |
|     |                 | Column N % | 2%    | 1%     | 3%     | 4%    |       |      |
|     | KW36.0M-KW48.0M | Count      | 74    | 33     | 41     | 69    | 5     |      |
|     |                 | Column N % | 26%   | 21%    | 34%    | 50