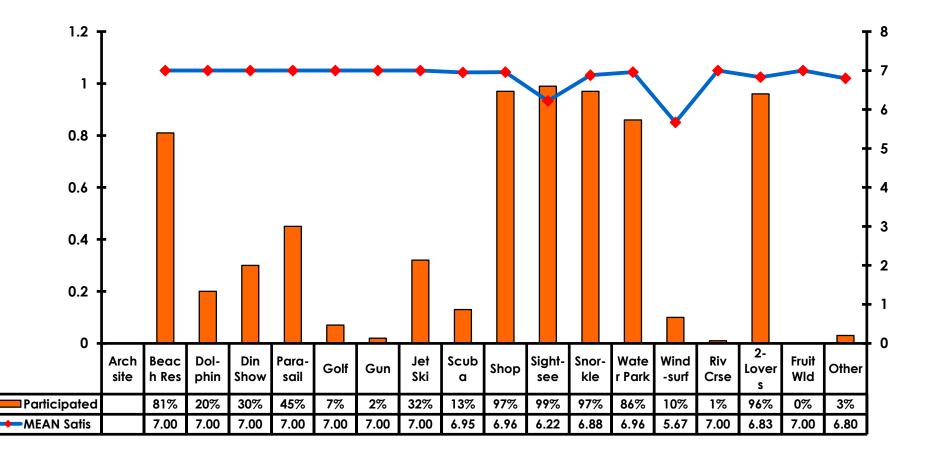

-----------------|
| Score of 6 to 7 = <b>76%</b> | Score of 6 to 7 = <b>80%</b> |
| Score of 4 to 5 = <b>24%</b> | Score of 4 to 5 = <b>21%</b> |
| Score 1 to 3 = <b>-%</b>     | Score 1 to 3 = <b>-%</b>     |
| MEAN = 6.07                  | MEAN = 6.19                  |



#### **Night Tours Satisfaction** 7pt Rating Scale 7=Very Satisfied/ 1=Very Dissatisfied

| Quality of Night Tour        | Variety of Night Tour        |
|------------------------------|------------------------------|
| Score of 6 to 7 = <b>86%</b> | Score of 6 to 7 = <b>74%</b> |
| Score of 4 to 5 = <b>14%</b> | Score of 4 to 5 = <b>26%</b> |
| Score 1 to 3 = <b>-%</b>     | Score 1 to 3 = <b>-%</b>     |
| MEAN = 6.09                  | MEAN = 6.09                  |



#### **Satisfaction with Other Activities**





# What would it take to make you want to stay an extra day in Guam?









#### **On-Island Perceptions** 7pt Rating Scale 7=Very Satisfied/ 1=Very Dissatisfied





## <u>SECTION 5</u> **PROMOTIONS**



## **Internet- Guam Sources of Info**





# Internet- Things To Do Sources of Info

70%





#### **Internet- GVB Sources**





### **Travel Motivation- Info Sources**





#### **Sources of Information Pre-arrival**





#### **Sources of Information Post-arrival**





## <u>SECTION 6</u> OTHER ISSUES



### **Concerns about travel outside of Korea - Overall**





# **Concerns about travel outside of Korea - By Age & Income**

|     |                                   | TOTAL | AGE   |       |       |      | Q26