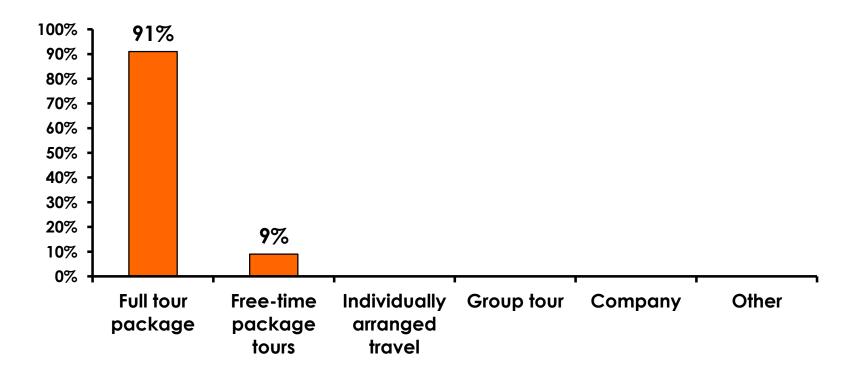

|                     |                     |                     | 1%                  |                     |          |           |
|     | Total                                 | Count | 338   |                                                                                                                                                                                                                 |                     | 6                   | 74                  | 156                 | 41                  | 2        |           |



## <u>SECTION 2</u> TRAVEL PLANNING



## **Travel Planning - Overall**





#### Accommodation by Income Average length of stay: 3.80 days

|    |                           |       | TOTAL |                                                                                                                                                                                                                 | Q26                 |                     |                     |                     |                     |          |           |  |
|----|---------------------------|-------|-------|-----------------------------------------------------------------------------------------------------------------------------------------------------------------------------------------------------------------|---------------------|---------------------|---------------------|---------