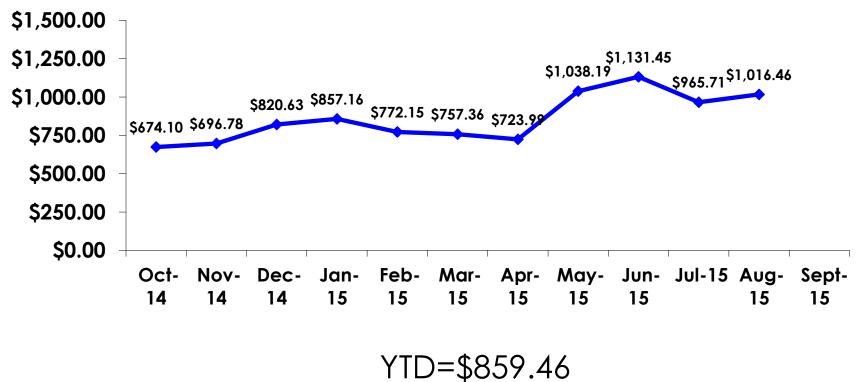

## PREPAID/ ON-ISLE EXPENDITURES – Per Person

Prepaid YTD = \$859.46 On-Isle YTD = \$537.11