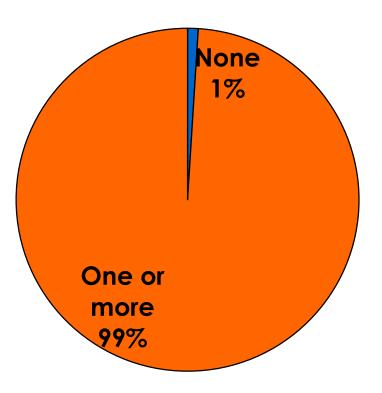

# **Optional Tour Participation**

• Average number of tours participated in is 2.90