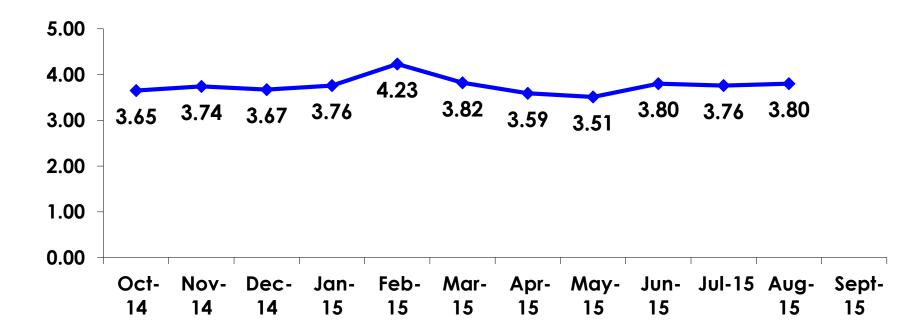

| 352   | 340     | 12     |
| AGE    | 18-24  | Count      | 2     | 2       |        |
|        |        | Column N % | 1%    | 1%      |        |
|        | 25-34  | Count      | 174   | 171     | 3      |
|        |        | Column N % | 49%   | 50%     | 25%    |
|        | 35-49  | Count      | 174   | 165     | 9      |
|        |        | Column N % | 49%   | 49%     | 75%    |
|        | 50+    | Count      | 2     | 2       |        |
|        |        | Column N % | 1%    | 1%      |        |
|        | Total  | Count      | 352   | 340     | 12     |



#### **Repeat Visitors Last Trip** n = 12



The average repeat visitor has been to Guam 1.92 times.



#### Average Number Overnight Trips (2010-2015) (2 nights or more)





## Length of Stay





## **AVG LENGTH OF STAY**



20



## **Occupation by Income**

|     |                                       |       | TOTAL |                                                                                                                                                                                                                 |                     |                     | Q26                 |                     |                     |          |           |
|-----|---------------------------------------|-------|-------|-----------------------------------------------------------------------------------------------------------------------------------------------------------------------------------------------------------------|---------------------|---------------------|---------------------|-----------------