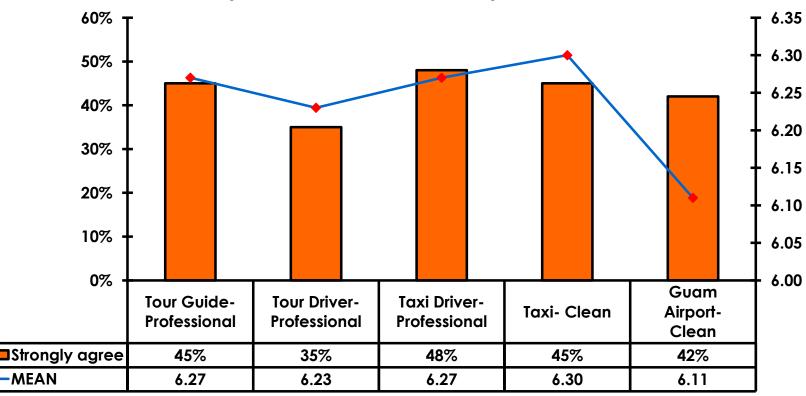

#### **On-Island Perceptions** 7pt Rating Scale 7=Very Satisfied/ 1=Very Dissatisfied