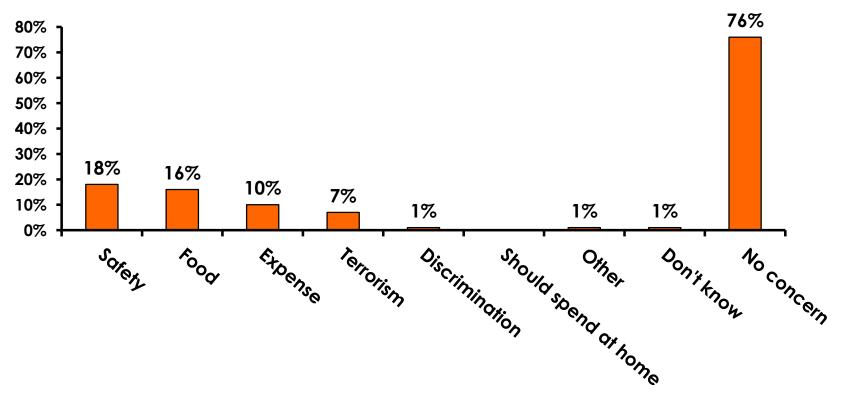

### **Concerns about travel outside of Korea - Overall**

# **Concerns about travel outside of Korea - By Age & Income**

|     |                                   | TOTAL | AGE   |       |       |      | Q26                                                                                                                                                                                                             |                     |                     |                     |                     |                     |          |           |
|-----|-----------------------------------|-------|-------|-------|-------|------|-----------------------------------------------------------------------------------------------------------------------------------------------------------------------------------------------------------------|---------------------|---------------------|---------------------|---------------------|---------------------|----------|-----------|
|     |                                   | -     | 18-24 | 25-34 | 35-49 | 50+  | <kw12.0m< td=""><td>KW12.0M-<br/>KW24.0M</td><td>KW24.0M-<br/>KW36.0M</td><td>KW36.0M-<br/>KW48.0M</td><td>KW48.0M-<br/>KW60.0M</td><td>KW60.0M-<br/>KW72.0M</td><td>KW72.0M+</td><td>No Income</td></kw12.0m<> | KW12.0M-<br>KW24.0M | KW24.0M-<br>KW36.0M | KW36.0M-<br>KW48.0M | KW48.0M-<br>KW60.0M | KW60.0M-<br>KW72.0M | KW72.0M+ | No Income |
| Q21 | No concerns                       | 76%   | 50%   | 71%   | 80%   | 100% |                                                                                                                                                                                                                 |                     | 50%                 | 74%                 | 75%                 | 80%                 | 100%     |           |
|     | Safety                            | 18%   |       | 20%   | 16%   |      |                                                                                                                                                                                                                 |                     | 17%                 | 18%                 | 21%                 | 17%                 |          |           |
|     | Food                              | 16%   | 50%   | 18%   | 14%   |      |                                                                                                                                                                                                                 |                     | 17%                 | 15%                 | 18%                 | 12%                 |          |           |
|     | Expense                           | 10%   | 50%   | 11%   | 8%    |      |                                                                                                                                                                                                                 |                     | 33%                 | 8%                  | 10%                 | 7%                  |          |           |
|     | Terrorism                         | 7%    |       | 8%    | 5%    |      |                                                                                                                                                                                                                 |                     |                     | 8%                  | 6%                  | 5%                  |          |           |
|     | Discrimination against<br>Koreans | 1%    |       | 2%    |       |      |                                                                                                                                                                                                                 |                     |                     | 3%                  | 1%                  |                     |          |           |
|     | Don't know                        | 1%    |       | 2%    |       |      |                                                                                                                                                                                                                 |                     | 17%                 |                     | 1%                  |                     |          |           |
|     | Other                             | 1%    |       | 1%    | 1%    |      |                                                                                                                                                                                                                 |                     |                     | 1%                  |                     |                     |          |           |
|     | Total Coun                        | t 352 | 2     | 174   | 174   | 2    |                                                                                                                                                                                                                 |                     | 6                   | 74                  | 157                 | 41                  | 2        |           |