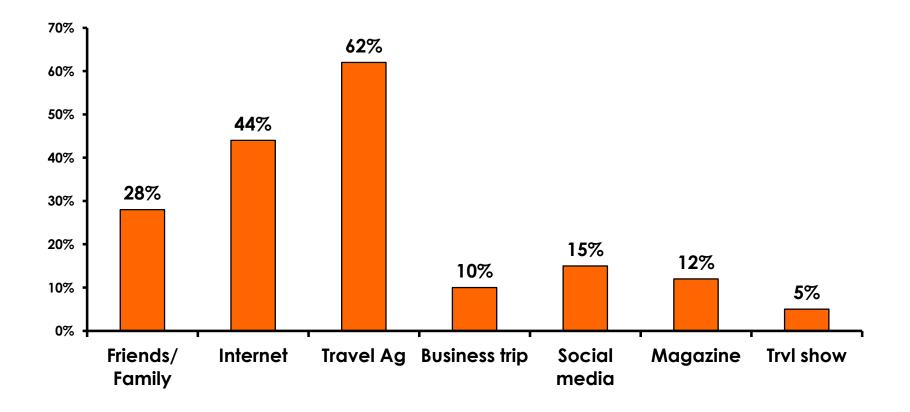

Night Tour        | Variety of Night Tour        |
|------------------------------|------------------------------|
| Score of 6 to 7 = <b>86%</b> | Score of 6 to 7 = <b>74%</b> |
| Score of 4 to 5 = <b>14%</b> | Score of 4 to 5 = <b>26%</b> |
| Score 1 to 3 = <b>-%</b>     | Score 1 to 3 = <b>-%</b>     |
| MEAN = 6.09                  | MEAN = 6.09                  |



#### **Satisfaction with Other Activities**





# What would it take to make you want to stay an extra day in Guam?









#### **On-Island Perceptions** 7pt Rating Scale 7=Very Satisfied/ 1=Very Dissatisfied





## <u>SECTION 5</u> **PROMOTIONS**



## **Internet- Guam Sources of Info**





# Internet- Things To Do Sources of Info

70%





#### **Internet- GVB Sources**





### **Travel Motivation- Info Sources**





#### **Sources of Information Pre-arrival**





#### **Sources of Information Post-arrival**





## <u>SECTION 6</u> OTHER ISSUES



### **Concerns about travel outside of Korea - Overall**





# **Concerns about travel outside of Korea - By Age & Income**

|     |                                   | TOTAL | AGE   |       |       |      | Q26                                                                                                                                                                                                             |                     |                     |                     |                     |                     |          |           |
|-----|-----------------------------------|-------|-------|-------|-------|------|---------------------------