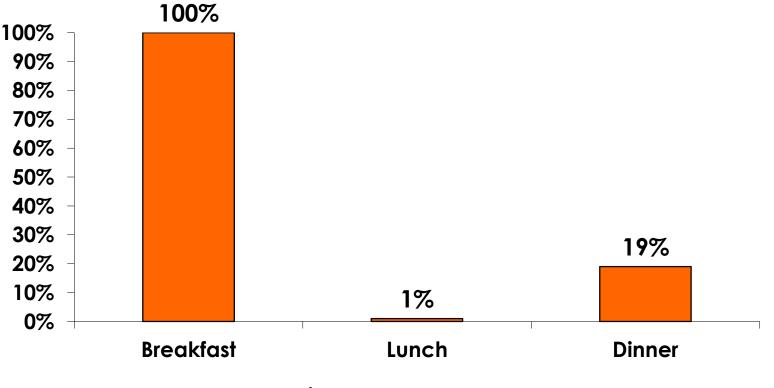

### PREPAID MEAL BREAKDOWN

#### Air/ Accommodations with Daily Meal Pkg.

n=284

Mean=\$3,643.60 per travel party