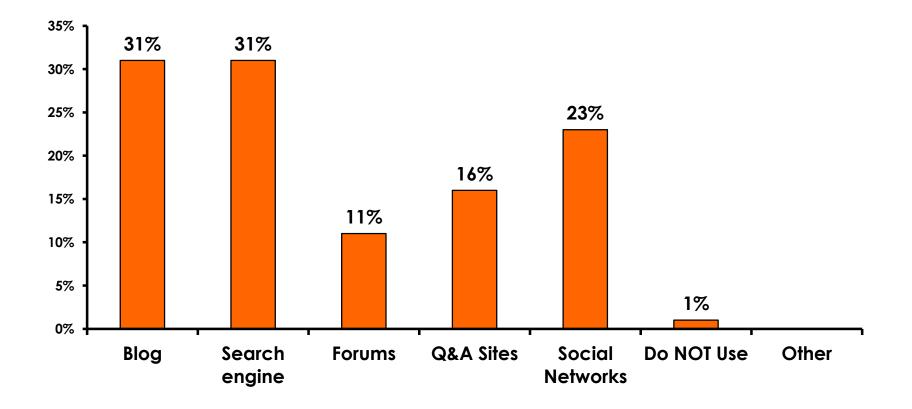

= 6.19                  |



#### **Night Tours Satisfaction** 7pt Rating Scale 7=Very Satisfied/ 1=Very Dissatisfied

| Quality of Night Tour        | Variety of Night Tour        |
|------------------------------|------------------------------|
| Score of 6 to 7 = <b>86%</b> | Score of 6 to 7 = <b>74%</b> |
| Score of 4 to 5 = <b>14%</b> | Score of 4 to 5 = <b>26%</b> |
| Score 1 to 3 = <b>-%</b>     | Score 1 to 3 = <b>-%</b>     |
| MEAN = 6.09                  | MEAN = 6.09                  |



#### **Satisfaction with Other Activities**





# What would it take to make you want to stay an extra day in Guam?









#### **On-Island Perceptions** 7pt Rating Scale 7=Very Satisfied/ 1=Very Dissatisfied





## <u>SECTION 5</u> **PROMOTIONS**



## **Internet- Guam Sources of Info**





# Internet- Things To Do Sources of Info

70%





#### **Internet- GVB Sources**





### **Travel Motivation- Info Sources**





#### **Sources of Information Pre-arrival**





#### **Sources of Information Post-arrival**





## <u>SECTION 6</u> OTHER ISSUES



### **Concerns about travel outside of Korea - Overall**





# **Concerns about travel outside of Korea - By Age & Income**

|     |                                   | TOTAL | AGE   |       |       |      | Q26                                                                                                                                                                                                             |                     |                     |                     |                     |                     |