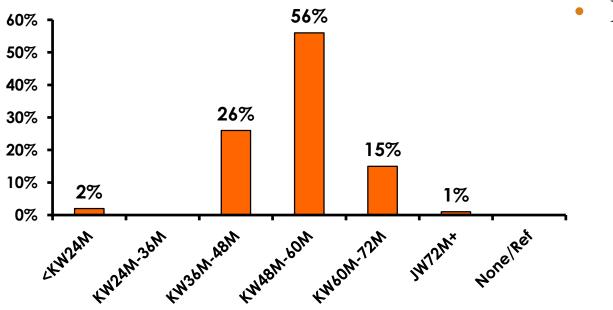

ge points with a 95% confidence level. That is, if all Korean visitors who traveled to Guam in the same time period were asked these questions, we can be 95% certain that their responses would not differ by +/-5.23 percentage points.



## **OBJECTIVES**

• To monitor the effectiveness of the Korean seasonal campaigns in attracting Korean visitors, refresh certain baseline data, to better understand the nature, and economic value or impact of each of the targeted segments in the Korea marketing plan.

• Identify significant determinants of visitor satisfaction, expenditures and the desire to return to Guam.



## <u>SECTION 1</u> PROFILE OF RESPONDENTS



## **Marital Status - Overall**





## **MARITAL STATUS**





## Age - Overall





## **AVERAGE - AGE**





## **Personal Income**



• KW1,176.55=\$1



# Personal Income – 1st time vs. repeat





# Personal Income by Gender & Age

|     |                 |            | TOTAL | GENDER |        |       | AGE   |      |
|-----|-----------------|------------|-------|--------|--------|-------|-------|------|
|     |                 |            | -     | Male   | Female | 25-34 | 35-49 | 50+  |
| Q26 | KW24.0M-KW36.0M | Count      | 6     | 2      | 4      | 6     |       |      |
|     |                 | Column N % | 2%    | 1%     | 3%     | 4%    |       |      |
|     | KW36.0M-KW48.0M | Count      | 74    | 33     | 41     | 69    | 5     |      |
|     |                 | Column N % | 26%   | 21%    | 34%    | 50%   | 4%    |      |
|     | KW48.0M-KW60.0M | Count      | 157   | 93     | 64     | 58    | 99    |