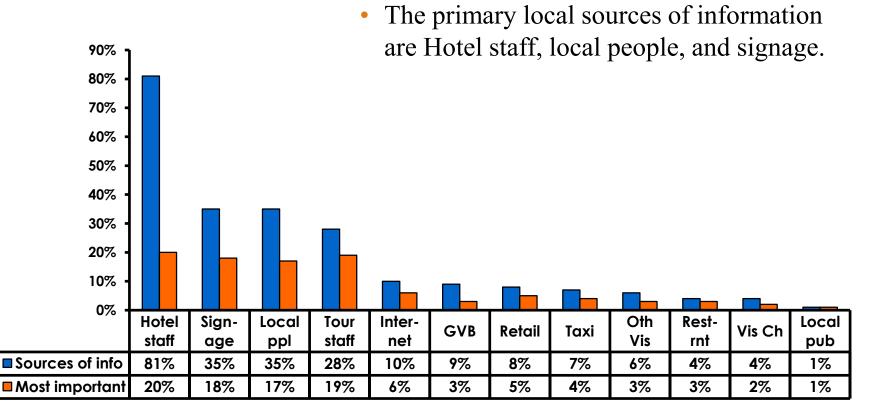

--------------|
| Score of 6 to 7 = <b>86%</b> | Score of 6 to 7 = <b>74%</b> |
| Score of 4 to 5 = <b>14%</b> | Score of 4 to 5 = <b>26%</b> |
| Score 1 to 3 = <b>-%</b>     | Score 1 to 3 = <b>-%</b>     |
| MEAN = 6.09                  | MEAN = 6.09                  |



#### **Satisfaction with Other Activities**





# What would it take to make you want to stay an extra day in Guam?









#### **On-Island Perceptions** 7pt Rating Scale 7=Very Satisfied/ 1=Very Dissatisfied





## <u>SECTION 5</u> **PROMOTIONS**



## **Internet- Guam Sources of Info**





# Internet- Things To Do Sources of Info

70%





#### **Internet- GVB Sources**





### **Travel Motivation- Info Sources**





#### **Sources of Information Pre-arrival**





#### **Sources of Information Post-arrival**





## <u>SECTION 6</u> OTHER ISSUES



### **Concerns about travel outside of Korea - Overall**





# **Concerns about travel outside of Korea - By Age & Income**

|     |                                   | TOTAL | AGE   |       |       |      | Q26                                                                                                                                                                                                             |                     |                     |                     |                     |                     |          |           |
|-----|-----------------------------------|-------|-------|-------|-------|------|------------------------------------------------------------------------------------------------------------------------------