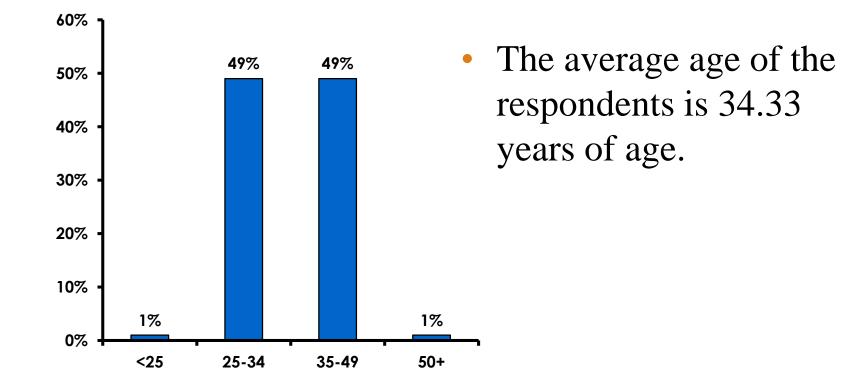

n of error for a sample of **352** is +/-5.23 percentage points with a 95% confidence level. That is, if all Korean visitors who traveled to Guam in the same time period were asked these questions, we can be 95% certain that their responses would not differ by +/-5.23 percentage points.



## **OBJECTIVES**

• To monitor the effectiveness of the Korean seasonal campaigns in attracting Korean visitors, refresh certain baseline data, to better understand the nature, and economic value or impact of each of the targeted segments in the Korea marketing plan.

• Identify significant determinants of visitor satisfaction, expenditures and the desire to return to Guam.



## <u>SECTION 1</u> PROFILE OF RESPONDENTS



## **Marital Status - Overall**





## **MARITAL STATUS**





## Age - Overall





## **AVERAGE - AGE**





## **Personal Income**



• KW1,176.55=\$1



# Personal Income – 1st time vs. repeat





# Personal Income by Gender & Age

|     |                 |            | TOTAL | GENDER |        |       | AGE   |      |
|-----|-----------------|------------|-------|--------|--------|-------|-------|------|
|     |                 |            | -     | Male   | Female | 25-34 | 35-49 | 50+  |
| Q26 | KW24.0M-KW36.0M | Count      | 6     | 2      | 4      | 6     |       |      |
|     |                 | Column N % | 2%    | 1%     | 3%     | 4%    |       |      |
|     | KW36.0M-KW48.0M | Count      | 74    | 33     | 41     | 69    | 5     |      |
|     |                 | Column N % | 26%   | 21%    | 34%    | 50%   | 4%    |      |
|     | KW48.0M-KW60.0M | Co