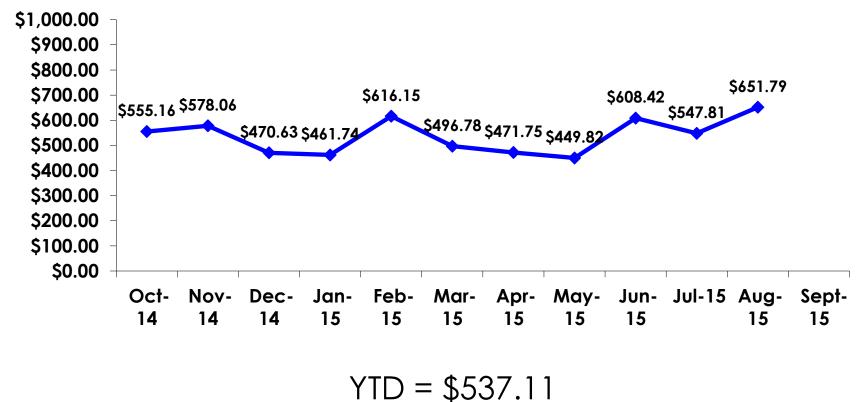

## PREPAID/ ON-ISLE EXPENDITURES – Per Person

Prepaid YTD = \$859.46 On-Isle YTD = \$537.11