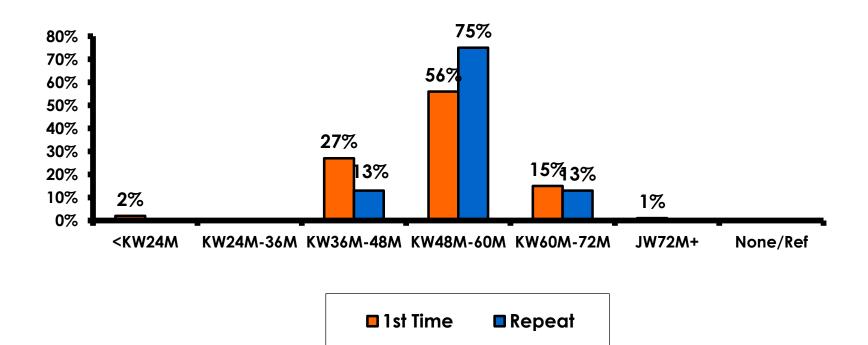

isitors who traveled to Guam in the same time period were asked these questions, we can be 95% certain that their responses would not differ by +/-5.23 percentage points.



## **OBJECTIVES**

• To monitor the effectiveness of the Korean seasonal campaigns in attracting Korean visitors, refresh certain baseline data, to better understand the nature, and economic value or impact of each of the targeted segments in the Korea marketing plan.

• Identify significant determinants of visitor satisfaction, expenditures and the desire to return to Guam.



## <u>SECTION 1</u> PROFILE OF RESPONDENTS



## **Marital Status - Overall**





## **MARITAL STATUS**





## Age - Overall





## **AVERAGE - AGE**





## **Personal Income**



• KW1,176.55=\$1



# Personal Income – 1st time vs. repeat





# Personal Income by Gender & Age

|     |                 |            | TOTAL | GENDER |        |       | AGE   |      |
|-----|-----------------|------------|-------|--------|--------|-------|-------|------|
|     |                 |            | -     | Male   | Female | 25-34 | 35-49 | 50+  |
| Q26 | KW24.0M-KW36.0M | Count      | 6     | 2      | 4      | 6     |       |      |
|     |                 | Column N % | 2%    | 1%     | 3%     | 4%    |       |      |
|     | KW36.0M-KW48.0M | Count      | 74    | 33     | 41     | 69    | 5     |      |
|     |                 | Column N % | 26%   | 21%    | 34%    | 50%   | 4%    |      |
|     | KW48.0M-KW60.0M | Count      | 157   | 93     | 64     | 58    | 99    |      |
|     |                 | Column N % | 56%   | 58%    | 5