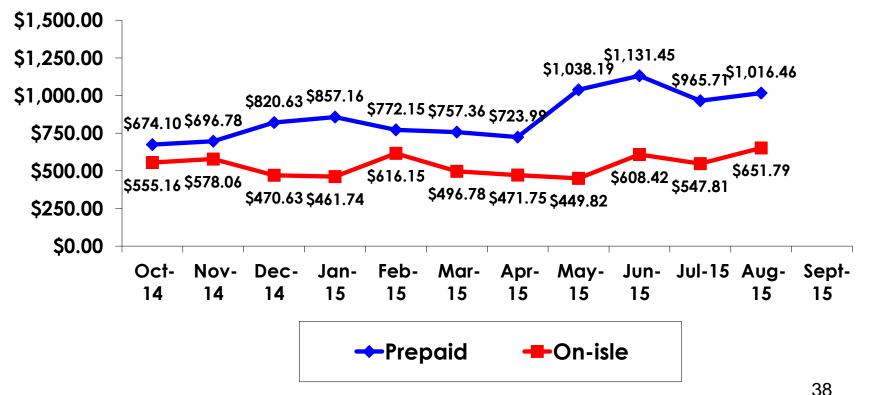

## PREPAID/ ON-ISLE EXPENDITURES – Per Person

Prepaid YTD = \$859.46 On-Isle YTD = \$537.11