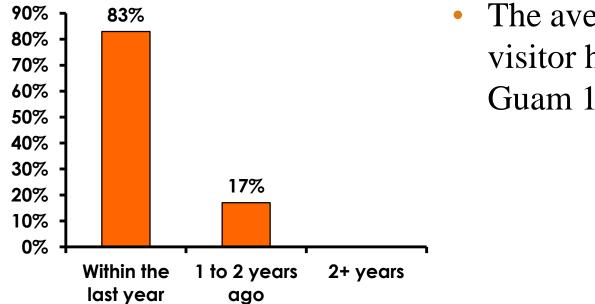

#### **Repeat Visitors Last Trip** n = 12

The average repeat visitor has been to Guam 1.92 times.