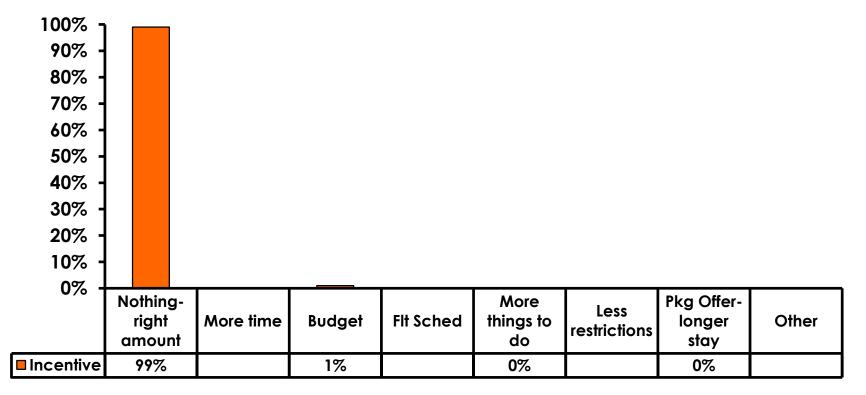

80%</b> |
| Score of 4 to 5 = <b>24%</b> | Score of 4 to 5 = <b>21%</b> |
| Score 1 to 3 = <b>-%</b>     | Score 1 to 3 = <b>-%</b>     |
| MEAN = 6.07                  | MEAN = 6.19                  |



#### **Night Tours Satisfaction** 7pt Rating Scale 7=Very Satisfied/ 1=Very Dissatisfied

| Quality of Night Tour        | Variety of Night Tour        |
|------------------------------|------------------------------|
| Score of 6 to 7 = <b>86%</b> | Score of 6 to 7 = <b>74%</b> |
| Score of 4 to 5 = <b>14%</b> | Score of 4 to 5 = <b>26%</b> |
| Score 1 to 3 = <b>-%</b>     | Score 1 to 3 = <b>-%</b>     |
| MEAN = 6.09                  | MEAN = 6.09                  |



#### **Satisfaction with Other Activities**





# What would it take to make you want to stay an extra day in Guam?









#### **On-Island Perceptions** 7pt Rating Scale 7=Very Satisfied/ 1=Very Dissatisfied





## <u>SECTION 5</u> **PROMOTIONS**



## **Internet- Guam Sources of Info**





# Internet- Things To Do Sources of Info

70%





#### **Internet- GVB Sources**





### **Travel Motivation- Info Sources**





#### **Sources of Information Pre-arrival**





#### **Sources of Information Post-arrival**





## <u>SECTION 6</u> OTHER ISSUES



### **Concerns about travel outside of Korea - Overall**





# **Concerns about travel outside of Korea - By Age & Income**

|     |                                   | TOTAL | AGE   |       |       |      | Q26