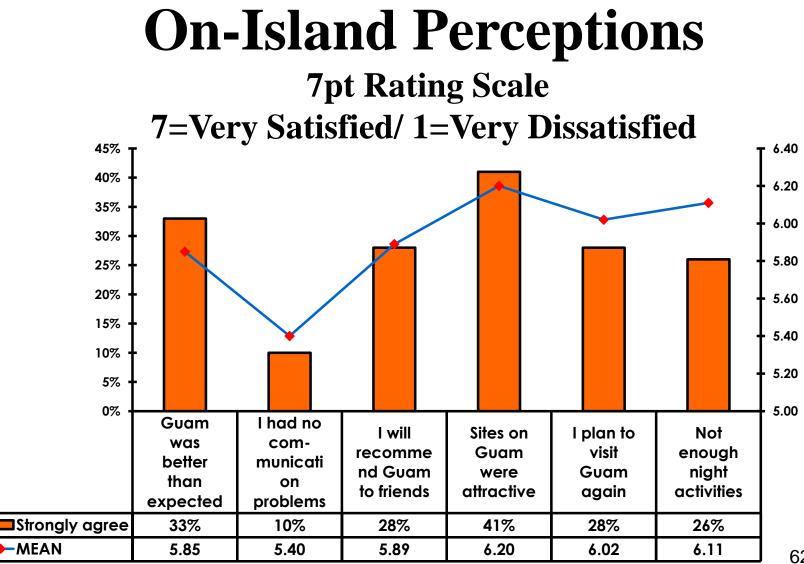

#### **On-Island Perceptions** 7pt Rating Scale 7=Very Satisfied/ 1=Very Dissatisfied