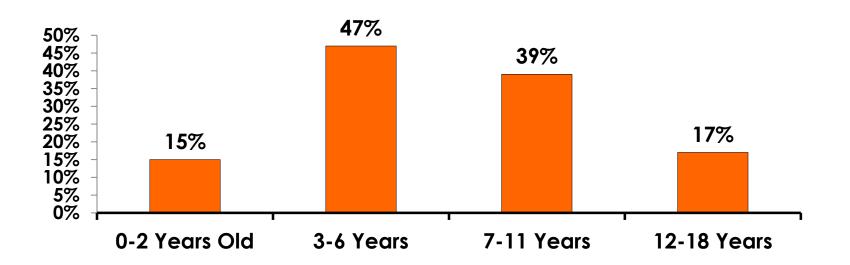

## **Number of Children Travel Party**

N=195 total respondents traveling with children.

(Of those N=195 respondents, there is a total of 238 children 18 years or younger)