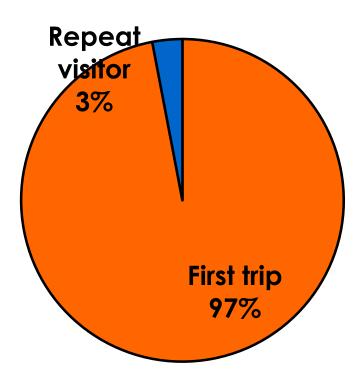

64     | 58    | 99    |      |
|     |                 | Column N % | 56%   | 58%    | 53%    | 42%   | 70%   |      |
|     | KW60.0M-KW72.0M | Count      | 41    | 29     | 12     | 4     | 35    | 2    |
|     |                 | Column N % | 15%   | 18%    | 10%    | 3%    | 25%   | 100% |
|     | KW72.0M+        | Count      | 2     | 2      |        |       | 2     |      |
|     |                 | Column N % | 1%    | 1%     |        |       | 1%    |      |
|     | Total           | Count      | 280   | 159    | 121    | 137   | 141   | 2    |



## **Travel Companions**





## **Number of Children Travel Party**

N=195 total respondents traveling with children.

(Of those N=195 respondents, there is a total of 238 children 18 years or younger)





## **Prior Trips to Guam**





## **PRIOR TRIPS TO GUAM**





## **Trips to Guam by Age & Gender**

|        |        |            | TOTAL | TRIPS T | O GUAM |
|--------|--------|------------|-------|---------|--------|
|        |        |            | -     | 1st     | Repeat |
| GENDER | Male   | Count      | 176   | 172     | 4      |
|        |        | Column N % | 50%   | 51%     | 33%    |
|        | Female | Count      | 176   | 168     | 8      |
|        |        | Column N % | 50%   | 49%     | 67%    |
|        | Total  | Count      | 352   | 340     | 12     |
| AGE    | 18-24  | Count      | 2     | 2       |        |
|        |        | Column N % | 1%    | 1%      |        |
|        | 25-34  | Count      | 174   | 171     | 3      |
|        |        | Column N % | 49%   | 50%     | 25%    |
|