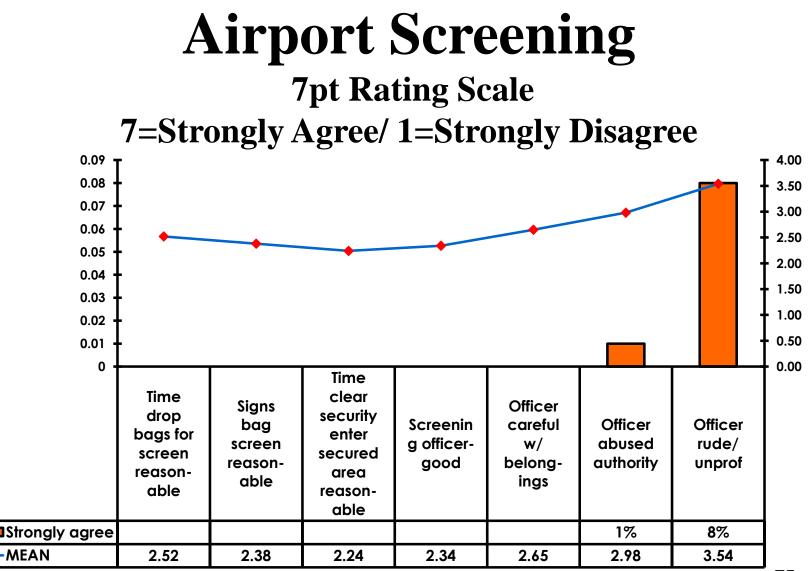

|                     |                     | 1%                  |                     |                     |          |           |
|     | Total Coun                        | t 352 | 2     | 174   | 174   | 2    |                                                                                                                                                                                                                 |                     | 6                   | 74                  | 157                 | 41                  | 2        |           |



### Security Screening/ Immigration Process at Guam International Airport