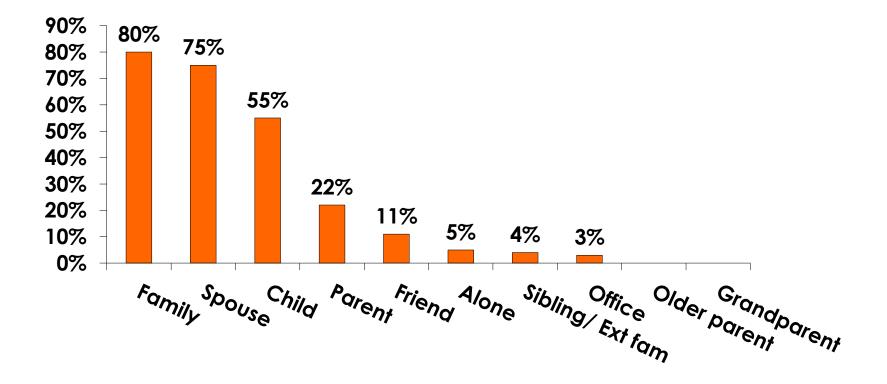

0M | Count      | 74    | 33     | 41     | 69    | 5     |      |
|     |                 | Column N % | 26%   | 21%    | 34%    | 50%   | 4%    |      |
|     | KW48.0M-KW60.0M | Count      | 157   | 93     | 64     | 58    | 99    |      |
|     |                 | Column N % | 56%   | 58%    | 53%    | 42%   | 70%   |      |
|     | KW60.0M-KW72.0M | Count      | 41    | 29     | 12     | 4     | 35    | 2    |
|     |                 | Column N % | 15%   | 18%    | 10%    | 3%    | 25%   | 100% |
|     | KW72.0M+        | Count      | 2     | 2      |        |       | 2     |      |
|     |                 | Column N % | 1%    | 1%     |        |       | 1%    |      |
|     | Total           | Count      | 280   | 159    | 121    | 137   | 141   | 2    |



## **Travel Companions**





## **Number of Children Travel Party**

N=195 total respondents traveling with children.

(Of those N=195 respondents, there is a total of 238 children 18 years or younger)





## **Prior Trips to Guam**





## **PRIOR TRIPS TO GUAM**





## **Trips to Guam by Age & Gender**

|        |        |            | TOTAL | TRIPS T | O GUAM |
|--------|--------|------------|-------|---------|--------|
|        |        |            | -     | 1st     | Repeat |
| GENDER | Male   | Count      | 176   | 172     | 4      |
|        |        | Column N % | 50%   | 51%     | 33%    |
|        | Female | Count      | 176   | 168     | 8      |
|        |        | Column N % | 50%   | 49%     | 67%    |
|        | Total  | Count      | 352   | 340     | 12     |
| AGE    | 18-24  | Count      | 2