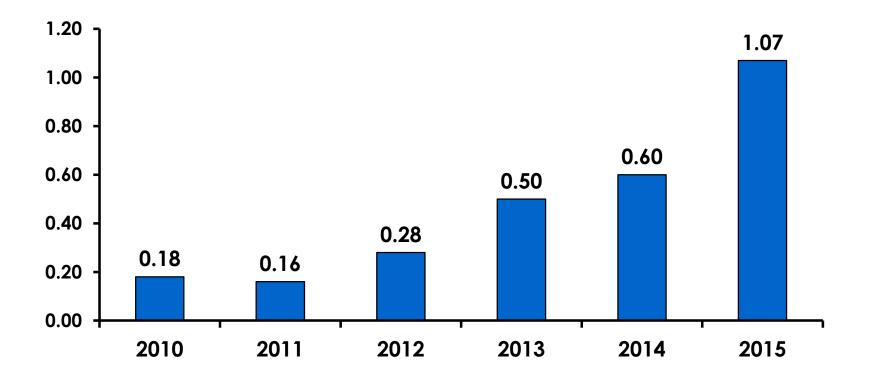

%   | 49%     | 67%    |
|        | Total  | Count      | 352   | 340     | 12     |
| AGE    | 18-24  | Count      | 2     | 2       |        |
|        |        | Column N % | 1%    | 1%      |        |
|        | 25-34  | Count      | 174   | 171     | 3      |
|        |        | Column N % | 49%   | 50%     | 25%    |
|        | 35-49  | Count      | 174   | 165     | 9      |
|        |        | Column N % | 49%   | 49%     | 75%    |
|        | 50+    | Count      | 2     | 2       |        |
|        |        | Column N % | 1%    | 1%      |        |
|        | Total  | Count      | 352   | 340     | 12     |



#### **Repeat Visitors Last Trip** n = 12



The average repeat visitor has been to Guam 1.92 times.



#### Average Number Overnight Trips (2010-2015) (2 nights or more)





## Length of Stay





## **AVG LENGTH OF STAY**



20



## **Occupation by Income**

|     |                                       |       | TOTAL |                                                                                                                                                                                                                 |                     |                     | Q26                 |                     |                     |          |           |
|-----|---------------------------------------|-------|-------|-----------------------------------------------------------------------------------------------------------------------------------------------------------------------------------------------------------------|---------------------|-------