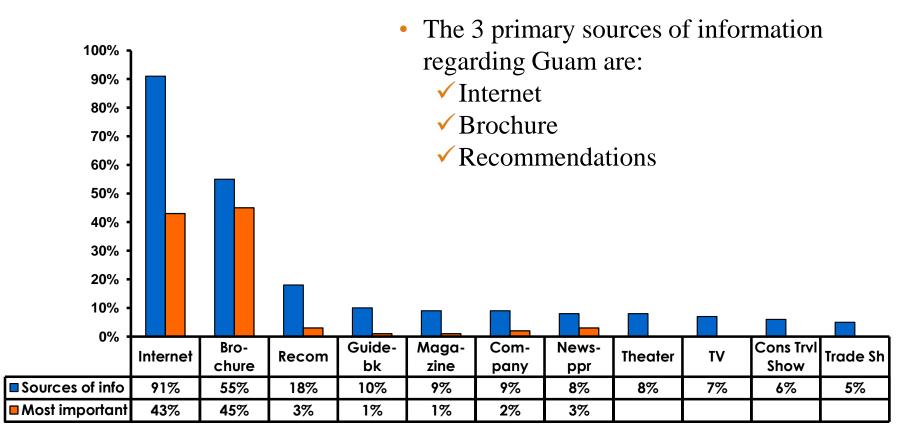

|
|------------------------------|------------------------------|
| Score of 6 to 7 = <b>86%</b> | Score of 6 to 7 = <b>74%</b> |
| Score of 4 to 5 = <b>14%</b> | Score of 4 to 5 = <b>26%</b> |
| Score 1 to 3 = <b>-%</b>     | Score 1 to 3 = <b>-%</b>     |
| MEAN = 6.09                  | MEAN = 6.09                  |



#### **Satisfaction with Other Activities**





# What would it take to make you want to stay an extra day in Guam?









#### **On-Island Perceptions** 7pt Rating Scale 7=Very Satisfied/ 1=Very Dissatisfied





## <u>SECTION 5</u> **PROMOTIONS**



## **Internet- Guam Sources of Info**





# Internet- Things To Do Sources of Info

70%





#### **Internet- GVB Sources**





### **Travel Motivation- Info Sources**





#### **Sources of Information Pre-arrival**





#### **Sources of Information Post-arrival**





## <u>SECTION 6</u> OTHER ISSUES



### **Concerns about travel outside of Korea - Overall**





# **Concerns about travel outside of Korea - By Age & Income**

|     |                                   | TOTAL | AGE   |       |       |      | Q26                                                                                                                                                                                                             |                     |                     |                     |                     |                     |          |           |
|-----|-----------------------------------|-------|-------|-------|-------|------|----------------------------------------------------------------------------