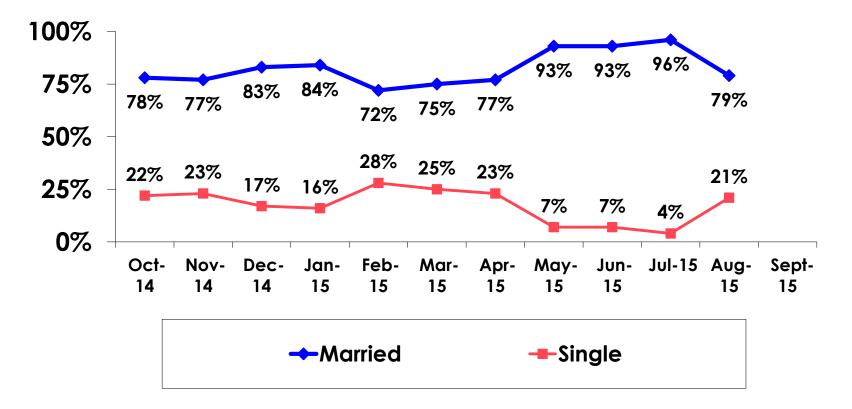

ng areas.

• The margin of error for a sample of **352** is +/-5.23 percentage points with a 95% confidence level. That is, if all Korean visitors who traveled to Guam in the same time period were asked these questions, we can be 95% certain that their responses would not differ by +/-5.23 percentage points.



## **OBJECTIVES**

• To monitor the effectiveness of the Korean seasonal campaigns in attracting Korean visitors, refresh certain baseline data, to better understand the nature, and economic value or impact of each of the targeted segments in the Korea marketing plan.

• Identify significant determinants of visitor satisfaction, expenditures and the desire to return to Guam.



## <u>SECTION 1</u> PROFILE OF RESPONDENTS



## **Marital Status - Overall**





## **MARITAL STATUS**





## Age - Overall





## **AVERAGE - AGE**





## **Personal Income**



• KW1,176.55=\$1



# Personal Income – 1st time vs. repeat





# Personal Income by Gender & Age

|     |                 |            | TOTAL | GENDER |        |       | AGE   |      |
|-----|-----------------|------------|-------|--------|--------|-------|-------|------|
|     |                 |            | -     | Male   | Female | 25-34 | 35-49 | 50+  |
| Q26 | KW24.0M-KW36.0M | Count      | 6     | 2      | 4      | 6     |       |      |
|     |                 | Column N % | 2%    | 1%     | 3%     | 4%    |       |      |
|     | KW36.0M-KW48.0M | Count      | 74    | 33     | 41     | 69    | 5     |      |
|     |                 | Column N % | 26%   | 21%    | 34%    | 50%   | 4%    |      |
|