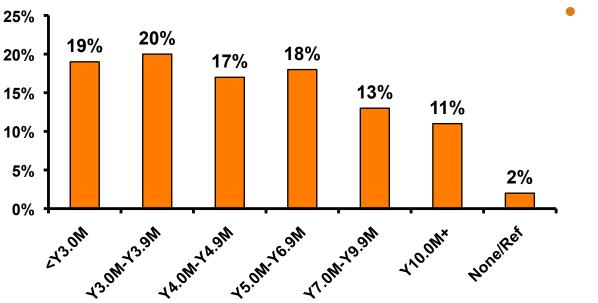

panese visitors who traveled to Guam in the same time period were asked these questions, we can be 95% certain that their responses would not differ by +/-5.23 percentage points.



# Objectives

• To monitor the effectiveness of the Japan seasonal campaigns in attracting Japanese visitors, refresh certain baseline data, to better understand the nature, and economic value or impact of each of the targeted segments in the Japan marketing plan.

• Identify significant determinants of visitor satisfaction, expenditures and the desire to return to Guam.



#### <u>SECTION 1</u> PROFILE OF RESPONDENTS



#### Marital Status - Overall





#### **Marital Status**







# Age - Overall



• The average age of the respondents is 32.32 years of age.



# Average Age





#### **Personal Income**



• ¥83.31=\$1



# Personal Income – 1st time vs. repeat





# Personal Income by Gender & Age

|     |                                                                                                                        |            | TOTAL | GEN  | DER    |       | AC    | 距     |     |
|-----|------------------------------------------------------------------------------------------------------------------------|------------|-------|------|--------|-------|-------|-------|-----|
|     |                                                                                                                        |            | -     | Male | Female | 18-24 | 25-34 | 35-49 | 50+ |
| Q26 | <y2.0 million<="" td=""><td>Count</td><td>23</td><td>13</td><td>10</td><td>17</td><td>5</td><td>1</td><td>