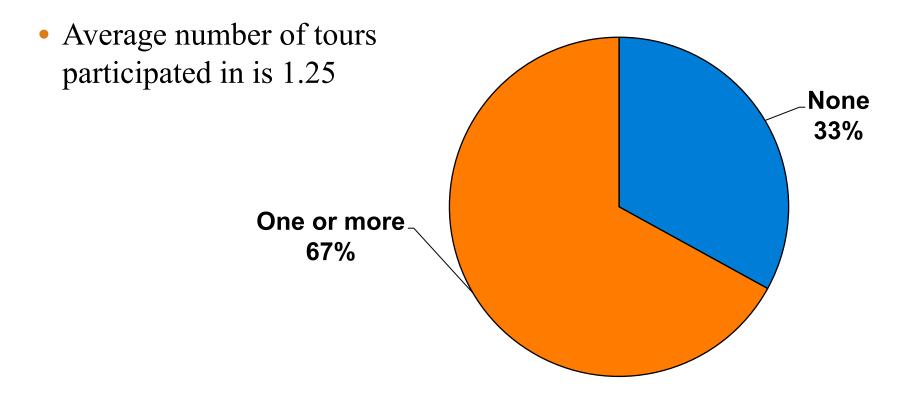

### **Quality of Accommodations**

#### 7pt Rating Scale 7=Very Satisfied/1=Very Dissatisfied





#### Quality of Dining Experience 7pt Rating Scale

#### 7=Very Satisfied/1=Very Dissatisfied





#### Visits to Shopping Centers/Malls on Guam Top responses





### **Satisfaction with Shopping**

#### **7pt Rating Scale**

#### 7=Very Satisfied/ 1=Very Dissatisfied

| Quality of Shopping          | Variety of Shopping          |
|------------------------------|------------------------------|
| Score of 6 to 7 = <b>57%</b> | Score of 6 to 7 = <b>58%</b> |
| Score of 4 to 5 = <b>38%</b> | Score of 4 to 5 = <b>38%</b> |
| Score 1 to 3 = <b>4%</b>     | Score 1 to 3 = <b>4%</b>     |
| MEAN = 5.52                  | MEAN = 5.50                  |



### **Optional Tour Participation**





#### **Optional Tours Participation & Satisfaction** 9% 7.00 8% 6.00 7% 5.00 6% 4.00 5% 4% 3.00 3% 2.00 2% 1.00 1% 0% 0.00 Fish Ey Fit Sch Other Alupa Atlantis Cham NM oco Pal Spa Seawalk Skydive Flea Mkt uww Fai Fai Sandcst Gef Pago Tagada Copter BIG Crse Cult Par Snuba Zorb Eng Lan Club cean . coco Isle Slingsh Participated 8% 7% 7% 6% 6% 5% 5% 5% 5% 5% 4% 3% 3% 3% 3% 2% 2% 2% 2% 2% 2% 1% 1% 1% 7% 7% MEAN Satis 6.07 6.04 5.32 6.26 6.12 5.82 5.76 5.47 5.79 5.64 5.00 5.67 6.00 5.60 5.00 5.81 5.78 5.95 5.27 5.70 6.00 5.29 5.14 4.27 6.00 6.04



#### **Day Tours Satisfaction**

#### 7pt Rating Scale 7=Very Satisfied/ 1=Very Dissatisfied

| Quality of Day Tour          | Variety of Day Tour          |  |  |  |  |
|------------------------------|------------------------------|--|--|--|--|