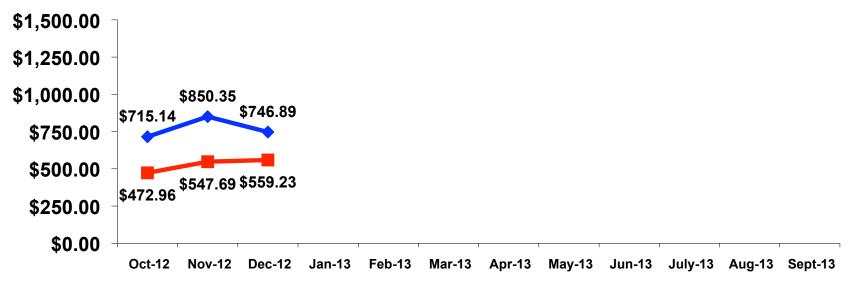

#### Prepaid Expenditures ¥83.31/US\$1

- \$1,468.02 = overall mean average prepaid expense (for entire travel party size) by respondent
- $\$0 = \min(\text{lowest amount recorded for the entire sample})$
- \$42,012 = maximum (highest amount recorded for the entire sample)
- \$746.89 = overall mean average <u>per person</u> prepaid expenditures

# Prepaid Expenditures Per Person

# **On-Island Expenditures**

- \$831.31 = overall mean average on-island expense (for entire travel party size) by respondent
- \$0 = Minimum (lowest amount recorded for the entire sample)
- \$12,000 = Maximum (highest amount recorded for the entire sample)
- \$559.23 = overall mean average <u>per person</u> onisland expenditure

# On-Island Expenditures Per Person