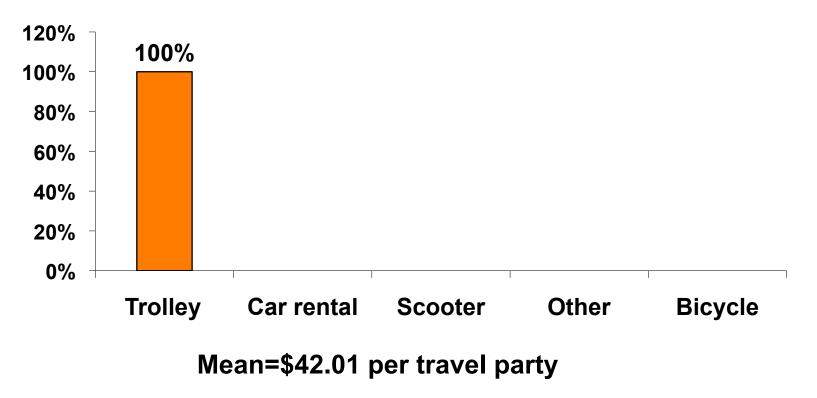

#### (Filter: Only those who responded/ Per Travel Party)

|                                           | MEAN \$    |
|-------------------------------------------|------------|
| Air & Accommodation package only          | \$1,349.73 |
| Air & Accommodation w/ daily meal package | \$2,601.65 |
| Aironly                                   | \$1,014.28 |
| Accommodation only                        | \$240.07   |
| Accommodation w/ daily meal only          | \$-        |
| Food & Beverages in Hotel                 | \$198.06   |
| Ground transportation - Japan             | \$56.32    |
| G round transportation - G uam            | \$42.01    |
| Optional tours/ activities                | \$170.15   |
| Other expenses                            | \$311.34   |
| Total Prepaid                             | \$1,468.02 |

#### **Prepaid Ground Transportation** n=2