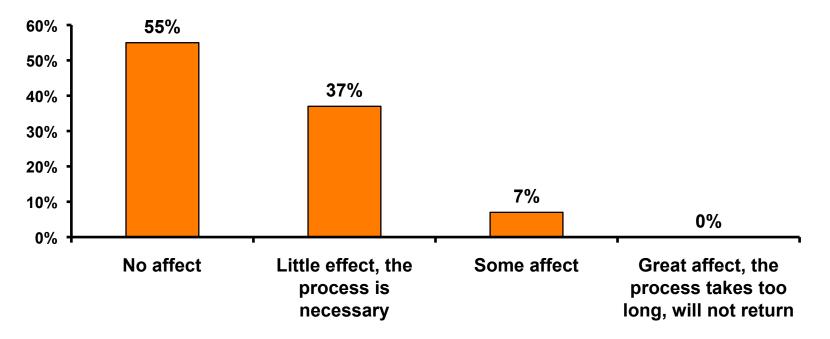

#### Security Screening/ Immigration Process at Guam International Airport

#### **Airport Screening** 7pt Rating Scale 7=Strongly Agree/ 1=Strongly Disagree