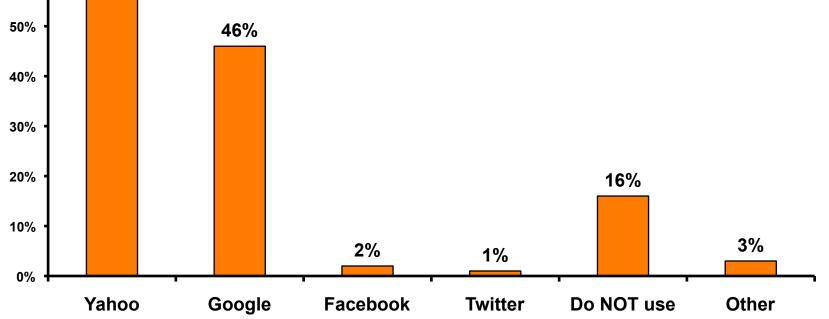

**Night Tours Satisfaction**

#### 7pt Rating Scale 7=Very Satisfied/ 1=Very Dissatisfied

| Quality of Night Tour        | Variety of Night Tour        |
|------------------------------|------------------------------|
| Score of 6 to 7 = <b>31%</b> | Score of 6 to 7 = <b>30%</b> |
| Score of 4 to 5 = <b>65%</b> | Score of 4 to 5 = <b>67%</b> |
| Score 1 to 3 = <b>4%</b>     | Score 1 to 3 = <b>3%</b>     |
| MEAN = 4.80                  | MEAN = 4.79                  |



#### Satisfaction with Other Activities





# What would it take to make you want to stay an extra day in Guam?





### **On-Island Perceptions**



60



### **On-Island Perceptions**





#### <u>SECTION 5</u> PROMOTIONS



#### **Internet- Guam Sources of Info**





### Internet- Things To Do Sources of Info

60%





#### **Internet- GVB Sources**





#### **Travel Motivation- Info Sources**





#### **Sources of Information Pre-arrival**





#### **Sources of Information Post-arrival**





#### **Sources of Information - Motivation**

The primary motivational sources of information were.



• Brochures, the Internet and prior experience



#### <u>SECTION 6</u> OTHER ISSUES



#### **Concerns about travel outside of Japan - Overall**



71



#### **Concerns about travel outside of Japan - By Age & Income**

|     |                        | TOTAL    |       | AC    | Æ     |     |                                                                                                                                                              | Q26         |             |             |             |