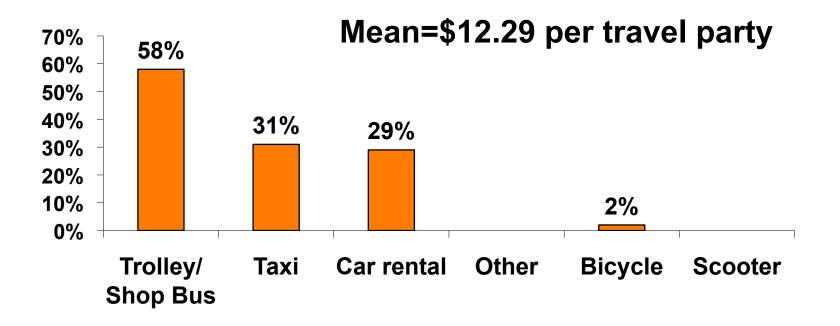

| \$26.30  |
| Food & beverage in fast food restaurant/<br>convenience store             | \$30.09  |
| Food & beverage at restaurants or drinking establishments outside a hotel | \$71.40  |
| Optional tours and activities                                             | \$90.93  |
| Gifts/ souvenirs for yourself/companions                                  | \$253.01 |
| Gifts/ souvenirs for friends/family at home                               | \$122.52 |
| Local transportation                                                      | \$12.29  |
| Other expenses not covered                                                | \$224.70 |
| Average Total                                                             | \$831.31 |



#### Local Transportation n=48





### **Guam Airport Expenditures**

- \$28.79 = Mean
- \$3 = Median
- \$0 = Minimum (lowest amount recorded for the entire sample)
- \$1,000 = Maximum (highest amount recorded for the entire sample)



## Breakdown of Airport Expenditures

|                               | MEAN \$ |
|-------------------------------|---------|
| Food & Beverages              | \$6.68  |
| Gifts/Souvenirs Self          | \$8.22  |
| <b>Gifts/Souvenirs Others</b> | \$13.91 |
| Total                         | \$28.79 |



#### SECTION 4 VISITOR SATISFACTION



#### **Satisfaction Scores Overall**

#### 7pt Rating Scale 7=Very Satisfied/1=Very Dissatisfied





#### Satisfaction Quality/ Cleanliness 7pt Rating Scale 7=Very Satisfied/1=Very Dissatisfied





### **Quality of Accommodations**

#### 7pt Rating