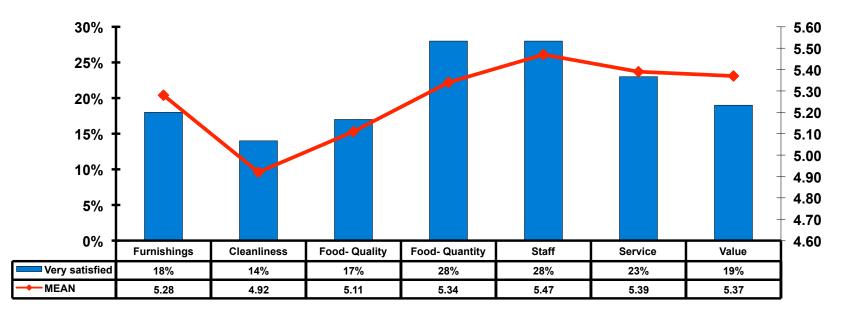

#### **Satisfaction Scores Overall**

#### 7pt Rating Scale 7=Very Satisfied/1=Very Dissatisfied