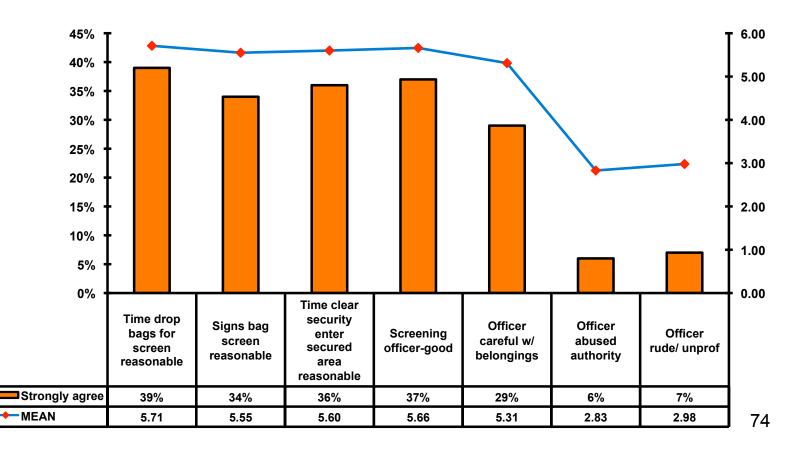

#### Security Screening/ Immigration Process at Guam International Airport

#### **Airport Screening** 7pt Rating Scale 7=Strongly Agree/ 1=Strongly Disagree