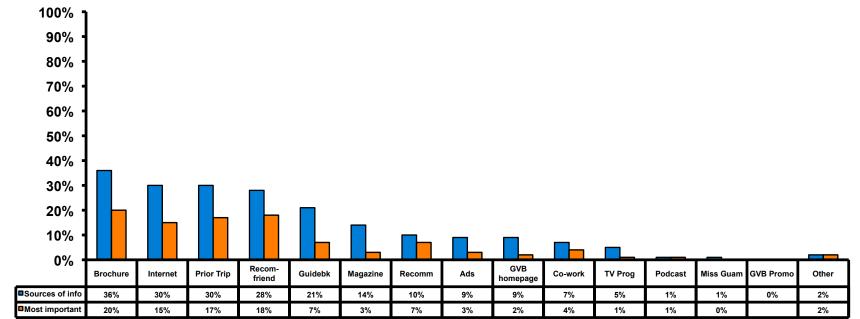

#### **Sources of Information - Motivation**

The primary motivational sources of information were.

• Brochures, the Internet and prior experience