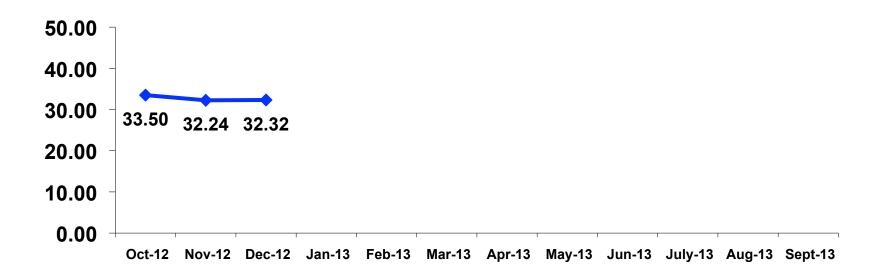

# Age - Overall

• The average age of the respondents is 32.32 years of age.

# Average Age