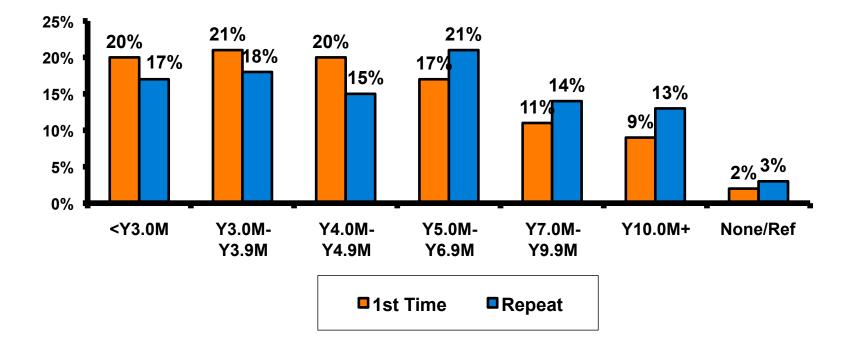

# **Prior Trips to Guam**

 First-time visitors tend to be younger than repeat visitors to Guam.