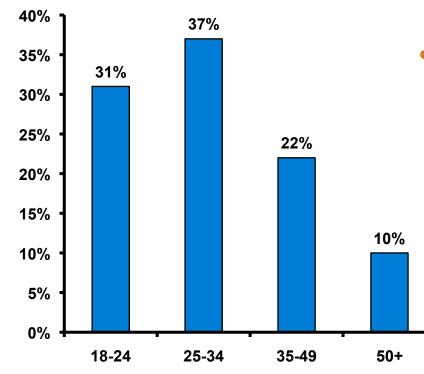

# Age - Overall

• The average age of the respondents is 32.32 years of age.

# Average Age