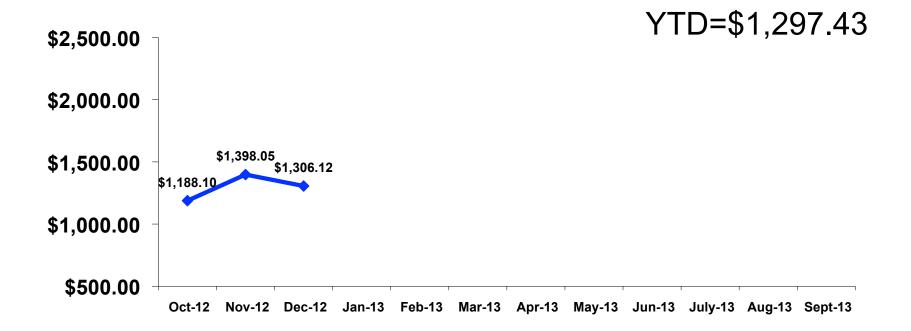

### Prepaid/ On-Island Expenditures Per Person

Prepaid YTD = \$770.77 On-Island YTD = \$526.66

### Total Expenditures Per Person (Prepaid & On-Island)

- \$1,306.12 = overall average
- \$0 = Minimum (lowest amount recorded for the entire sample)
- \$6,900 = Maximum (highest amount recorded for the entire sample)

#### **Total Expenditures Per Person**