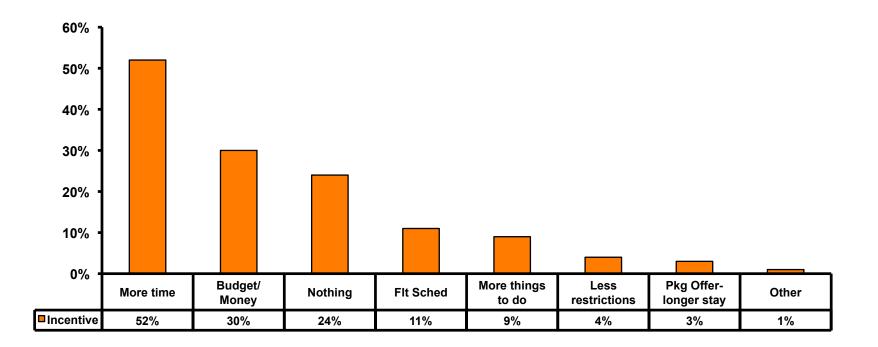

b> | Score of 4 to 5 = <b>43%</b> |  |  |  |  |
| Score 1 to 3 = <b>3%</b>     | Score 1 to 3 = <b>2%</b>     |  |  |  |  |
| MEAN = 5.58                  | MEAN = 5.50                  |  |  |  |  |



#### **Night Tours Satisfaction**

#### 7pt Rating Scale 7=Very Satisfied/ 1=Very Dissatisfied

| Quality of Night Tour        | Variety of Night Tour        |
|------------------------------|------------------------------|
| Score of 6 to 7 = <b>31%</b> | Score of 6 to 7 = <b>30%</b> |
| Score of 4 to 5 = <b>65%</b> | Score of 4 to 5 = <b>67%</b> |
| Score 1 to 3 = <b>4%</b>     | Score 1 to 3 = <b>3%</b>     |
| MEAN = 4.80                  | MEAN = 4.79                  |



#### Satisfaction with Other Activities





# What would it take to make you want to stay an extra day in Guam?





### **On-Island Perceptions**



60



### **On-Island Perceptions**





#### <u>SECTION 5</u> PROMOTIONS



#### **Internet- Guam Sources of Info**





### Internet- Things To Do Sources of Info

60%





#### **Internet- GVB Sources**





#### **Travel Motivation- Info Sources**





#### **Sources of Information Pre-arrival**





#### **Sources of Information Post-arrival**





#### **Sources of Information - Motivation**

The primary motivational sources of information were.



• Brochures, the Internet and prior experience



#### <u>SECTION 6</u> OTHER ISSUES



#### **Concerns about travel outside of Japan - Overall**



71



#### **Concerns about travel outside of Japan - By Age & Income**

|     |                        | TOTAL    |       | AC    | Æ     |     |