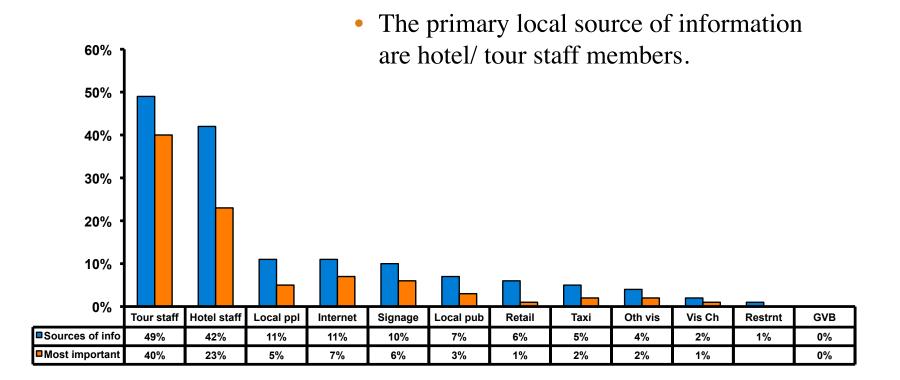

-----|------------------------------|
| Score of 6 to 7 = <b>31%</b> | Score of 6 to 7 = <b>30%</b> |
| Score of 4 to 5 = <b>65%</b> | Score of 4 to 5 = <b>67%</b> |
| Score 1 to 3 = <b>4%</b>     | Score 1 to 3 = <b>3%</b>     |
| MEAN = 4.80                  | MEAN = 4.79                  |



#### Satisfaction with Other Activities





# What would it take to make you want to stay an extra day in Guam?





### **On-Island Perceptions**



60



### **On-Island Perceptions**





#### <u>SECTION 5</u> PROMOTIONS



#### **Internet- Guam Sources of Info**





### Internet- Things To Do Sources of Info

60%





#### **Internet- GVB Sources**





#### **Travel Motivation- Info Sources**





#### **Sources of Information Pre-arrival**





#### **Sources of Information Post-arrival**





#### **Sources of Information - Motivation**

The primary motivational sources of information were.



• Brochures, the Internet and prior experience



#### <u>SECTION 6</u> OTHER ISSUES



#### **Concerns about travel outside of Japan - Overall**



71



#### **Concerns about travel outside of Japan - By Age & Income**

|     |                        | TOTAL    |       | AC    | Æ     |     |                                                                                                                                                              | Q26         |             |             |             |            |         |           |
|-----|------------------------|----------|-------|-------|-------|-----|--------------------------------------------------------------------------