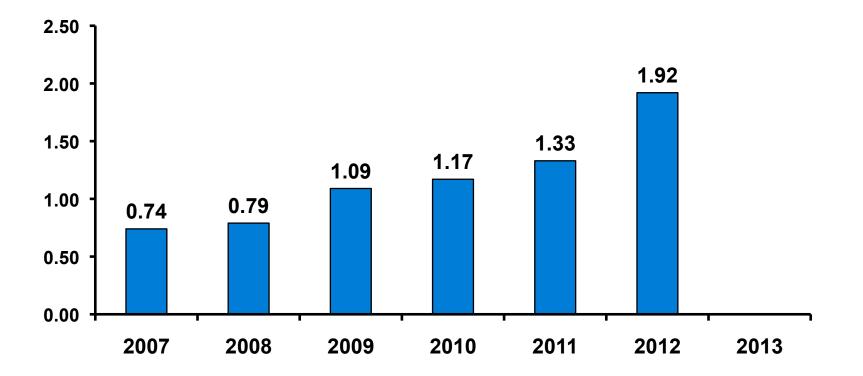

|        | Column N % | 31%   | 41%      | 16%    |
|        | 25-34  | Count      | 128   | 85       | 41     |
|        |        | Column N % | 37%   | 40%      | 32%    |
|        | 35-49  | Count      | 77    | 25       | 50     |
|        |        | Column N % | 22%   | 12%      | 38%    |
|        | 50+    | Count      | 33    | 15       | 18     |
|        |        | Column N % | 10%   | 7%       | 14%    |
|        | Total  | Count      | 346   | 212      | 130    |

 First-time visitors tend to be younger than repeat visitors to Guam.



#### **Repeat Visitors Last Trip** n = 128



- The average repeat visitor has been to Guam 3.22 times.
- Half the repeat visitors have been to Guam within the last 2 years.



#### Average Number Overnight Trips (2007-2013) (2 nights or more)





# Length of Stay





# Average Length of Stay





## **Occupation by Income**

|     |                           |       | TOTAL |                                                                                                                                                                             |             |             | Q26         |             |                  |         |           |
|-----|---------------------------|-------|-------|-----------------------------------------------------------------------------------------------------------------------------------------------------------------------------|-------------|-------------|-------------|-------------|------------------|---------|-----------|
|     |                           |       | -     | <y2.0 million<=""