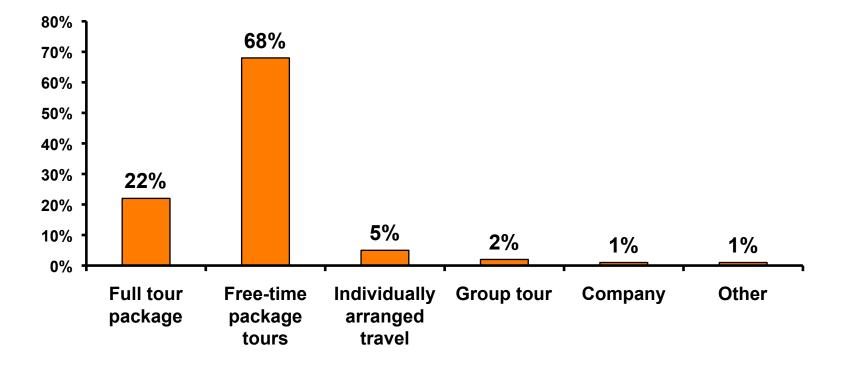

|             |             |                  | 9%      |           |
|     | Free-lancer               |       | 0%    |                                                                                                                                                                             |             |             |             |             |                  |         |           |
|     | Total                     | Count | 335   | 23                                                                                                                                                                          | 34          | 60          | 53          | 55          | 38               | 33      | 6         |



#### <u>SECTION 2</u> TRAVEL PLANNING



# **Travel Planning - Overall**





## Accommodation by Income

#### Average length of stay: 2.91 days

|    |                             |       | TOTAL | Q26                                                                                                                                                          |             |             |             |             |            |         |           |
|----|-----------------------------|-------|-------|--------------------------------------------------------------------------------------------------------------------------------------------------------------|-------------|-------------|-------------|-------------|------------|---------|-----------|
|    |                             |       |       |