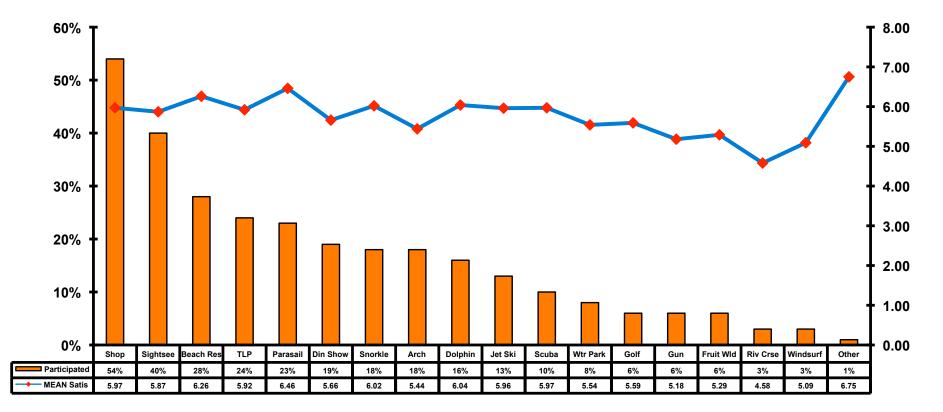

#### **Optional Tours Participation & Satisfaction** 9% 7.00 8% 6.00 7% 5.00 6% 4.00 5% 4% 3.00 3% 2.00 2% 1.00 1% 0% 0.00 Fish Ey Fit Sch Other Alupa Atlantis Cham NM oco Pal Spa Seawalk Skydive Flea Mkt uww Fai Fai Sandcst Gef Pago Tagada Copter BIG Crse Cult Par Snuba Zorb Eng Lan Club cean . coco Isle Slingsh Participated 8% 7% 7% 6% 6% 5% 5% 5% 5% 5% 4% 3% 3% 3% 3% 2% 2% 2% 2% 2% 2% 1% 1% 1% 7% 7% MEAN Satis 6.07 6.04 5.32 6.26 6.12 5.82 5.76 5.47 5.79 5.64 5.00 5.67 6.00 5.60 5.00 5.81 5.78 5.95 5.27 5.70 6.00 5.29 5.14 4.27 6.00 6.04