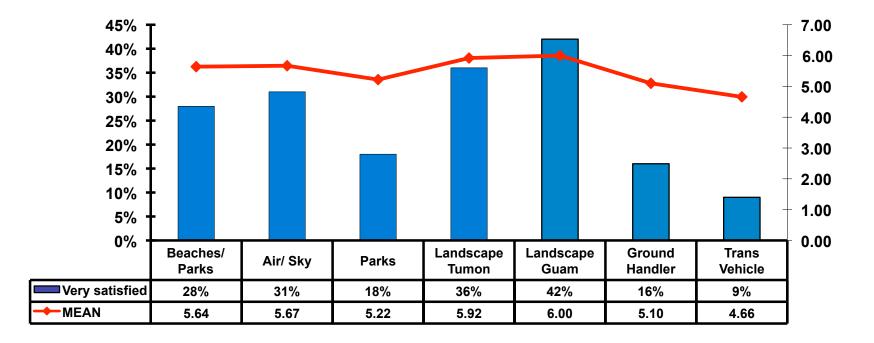

| \$831.31 |



#### Local Transportation n=48





### **Guam Airport Expenditures**

- \$28.79 = Mean
- \$3 = Median
- \$0 = Minimum (lowest amount recorded for the entire sample)
- \$1,000 = Maximum (highest amount recorded for the entire sample)



## Breakdown of Airport Expenditures

|                               | MEAN \$ |
|-------------------------------|---------|
| Food & Beverages              | \$6.68  |
| Gifts/Souvenirs Self          | \$8.22  |
| <b>Gifts/Souvenirs Others</b> | \$13.91 |
| Total                         | \$28.79 |



#### SECTION 4 VISITOR SATISFACTION



#### **Satisfaction Scores Overall**

#### 7pt Rating Scale 7=Very Satisfied/1=Very Dissatisfied





#### Satisfaction Quality/ Cleanliness 7pt Rating Scale 7=Very Satisfied/1=Very Dissatisfied





### **Quality of Accommodations**

#### 7pt Rating Scale 7=Very Satisfied/1=Very Dissatisfied





#### Quality of Dining Experience 7pt Rating Scale

#### 7=Very Satisfied/1=Very Dissatisfied





#### Visits to Shopping Centers/Malls on Guam Top responses





### **Satisfaction with Shopping**

#### **7pt Rating Scale**

#### 7=Very Satisfied/ 1=Very Dissatisfied

| Quality of Shopping          | Variety of Shopping          |
|------------------------------|------------------------------|
| Score of 6 to 7 = <b>57%</b> | Score of 6 to 7 = <b>58%</b> |
| Score of 4 to 5 = <b>38%</b> | Score of 4 to 5 = <b>38%</b> |
| Score 1 to 3 = <b>4%</b>     | Score 1 to 3 = <b>4%</b>     |
| MEAN = 5.52                  | MEAN = 5.50                  |



### **Optional Tour Participation**