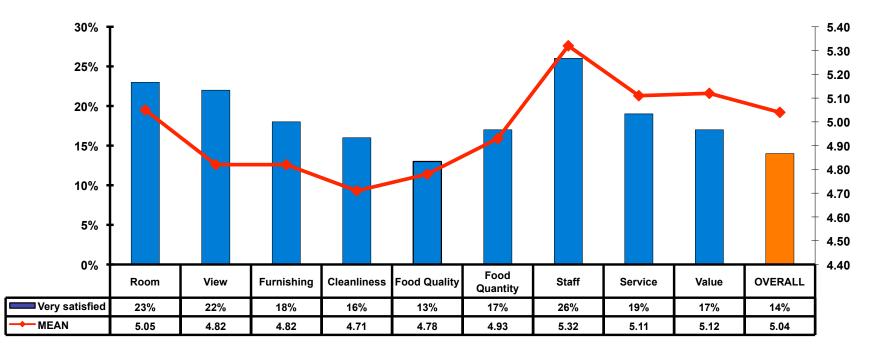

### **Quality of Accommodations**

#### 7pt Rating Scale 7=Very Satisfied/1=Very Dissatisfied

#### Quality of Dining Experience 7pt Rating Scale

#### 7=Very Satisfied/1=Very Dissatisfied