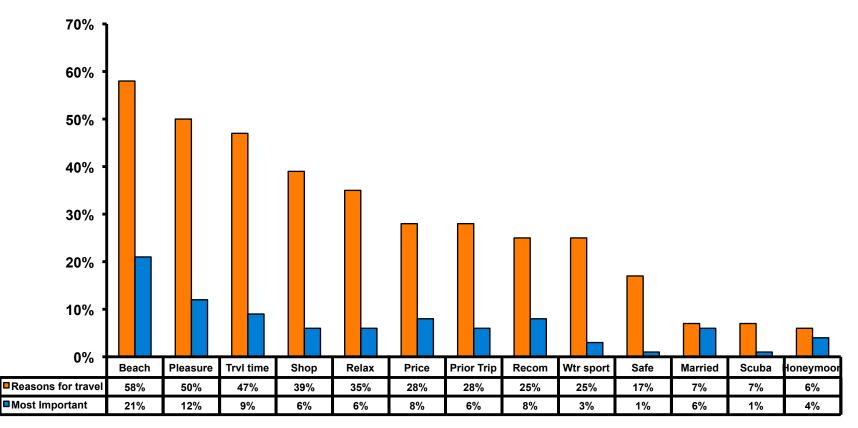

#### **Travel Motivation - Top Responses**

# Most Important Reason for Choosing Guam

- Guam's natural beauty/ beaches,
- Pleasure
- Short travel time

are the primary reasons for visiting during this period.

## Motivation by Age & Gender

|     |                            |       | TOTAL |       | AC    | Æ     |     | GENDER |        |  |
|-----|----------------------------|-------|-------|-------|-------|-------|-----|--------|--------|--|
|     |                            |       | -     | 18-24 | 25-34 | 35-49 | 50+ | Male   | Female |  |
| Q5A | Natural beauty             |       | 58%   | 64%   | 57%   | 56%   | 48% | 57%    | 58%    |  |
|     | Pleasure                   |       | 50%   | 58%   | 46%   | 49%   | 45% | 44%    | 57%    |  |
|     | Short travel time          |       | 47%   | 36%   | 50%   | 52%   | 58% | 45%    | 49%    |  |
|     | Shopping                   |       | 39%   | 46%   | 41%   | 39%   | 12% | 31%    | 47%    |  |
|     | Relax                      |       | 35%   | 29%   | 36%   | 42%   | 33% | 37%    | 32%    |  |
|     | Price                      |       | 28%   | 35%   | 26%   | 25%   | 18% | 32%    | 24%    |  |
|     | Previous trip              |       | 28%   | 11%   | 24%   | 56%   | 33% | 32%    | 23%    |  |
|     | Water sports               |       | 25%   | 29%   | 25%   | 25%   | 18% | 24%    | 26%    |  |
|     | Recomm- friend/family/trvl |       | 25%   | 34%   | 23%   | 17%   | 27% | 22%    | 29%    |  |
|     | agnt                       |       |       |       |       |       |     |        |        |  |
|     | Safe                       |       | 17%   | 13%   | 14%   | 25%   | 27% | 18%    | 16%    |  |
|     | Married/Attn wedding       |       | 7%    | 3%    | 12%   | 4%    | 9%  | 9%     | 5%     |  |
|     | Scuba                      |       | 7%    | 8%    | 8%    | 5%    | 3%  | 7%     | 7%     |  |
|     | Honeymoon                  |       | 6%    |       | 12%   | 8%    |     | 12%    |        |  |
|     | Company/ Business Trip     |       | 4%    | 5%    | 5%    | 3%    |     | 3%     | 5%     |  |
|     | Other                      |       | 4%    | 4%    | 2%    | 6%    | 6%  | 3%     | 4%     |  |
|     | Organized sports           |       | 3%    | 3%    | 3%    | 5%    |     | 4%     | 2%     |  |
|     | Golf                       |       | 3%    | 1%    | 1%    | 6%    | 12% | 5%     | 1%     |  |
|     | Visit friends/ Relatives   |       | 3%    | 1%    | 5%    | 3%    | 3%  | 1%     | 5%     |  |
|     | Company Sponsored          |       | 1%    | 2%    | 1%    | 1%    |     | 2%     | 1%     |  |
|     | Career Cert/ Testing       |       | 0%    |       |       | 1%    |     | 1%     |        |  |
|     | Total                      | Count | 351   | 107   | 128   | 77    | 33  | 180    | 171    |  |