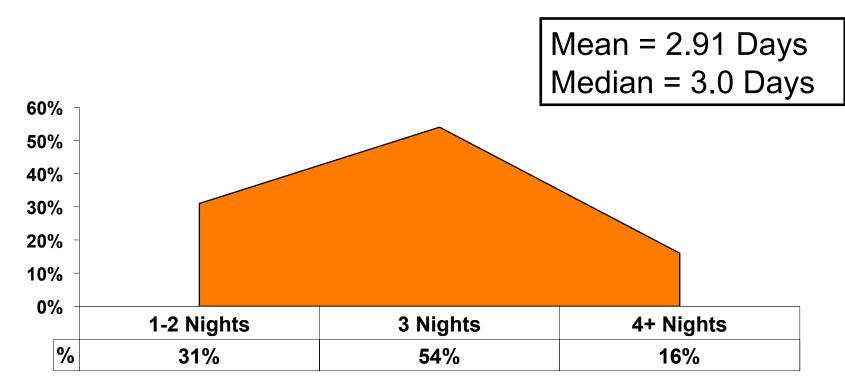

# Length of Stay

# Average Length of Stay

#### Average length of stay: 2.91 days

|    |                             |       | TOTAL | Q26                                                                                                                                                          |             |             |             |             |            |         |           |
|----|-----------------------------|-------|-------|--------------------------------------------------------------------------------------------------------------------------------------------------------------|-------------|-------------|-------------|-------------|------------|---------|-----------|
|    |                             |       |       |                                                                                                                                                              |             |             |             |             | Y7.0M-Y10. |         |           |
|    |                             |       | -     | <y2.0 million<="" td=""><td>Y2.0M-Y3.0M</td><td>Y3.0M-Y4.0M</td><td>Y4.0M-Y5.0M</td><td>Y5.0M-Y7.0M</td><td>0M</td><td>Y10.0M+</td><td>No Income</td></y2.0> | Y2.0M-Y3.0M | Y3.0M-Y4.0M | Y4.0M-Y5.0M | Y5.0M-Y7.0M | 0M         | Y10.0M+ | No Income |
| Q9 | Guam Plaza Hotel            |       | 21%   | 26%                                                                                                                                                          | 24%         | 16%         | 15%         | 24%         | 16%        | 22%     | 67%       |
|    | Hotel Nikko Guam            |       | 10%   | 17%                                                                                                                                                          | 9%          | 11%         | 11%         | 13%         | 5%         | 9%      |           |
|    | Grand Plaza Hotel           |       | 8%    | 9%                                                                                                                                                           | 12%         | 3%          |             | 7%          | 11%        | 22%     |           |
|    | Oceanview Hotel             |       | 8%    | 13%                                                                                                                                                          | 15%         | 7%          | 9%          | 5%          |            | 3%      |           |
|    | PIC Club                    |       | 7%    |                                                                                                                                                              | 3%          | 5%          | 8%          | 5%          | 13%        | 6%      | 33%       |
|    | Westin Resort Guam          |       | 7%    |                                                                                                                                                              | 3%          | 7%          | 8%          | 5%          | 5%         | 13%     |           |
|    | Hilton Guam Resort          |       | 6%    |                                                                                                                                                              | 9%          | 15%         | 4%          | 5%          | 8%         |         |           |
|    | Fiesta Resort Guam          |       | 5%    |                                                                                                                                                              | 6%          | 5%          | 6%          | 5%          | 13%        | 6%      |           |
|    | Outrigger Guam Resort       |       | 5%    |                                                                                                                                                              | 3%          | 5%          | 4%          | 5%          | 13%        | 6%      |           |
|    | Pacific Bay Hotel           |       | 3%    | 9%                                                                                                                                                           | 3%          | 2%          | 8%          | 2%          | 3%         |         |           |
|    | Bayview Hotel               |       | 3%    | 9%                                                                                                                                                           | 6%          | 5%          | 2%          | 5%          |            |         |           |
|    | Sheraton Laguna Guam        |       | 3%    | 9%                                                                                                                                                           |             | 2%          | 2%          | 7%          |            | 3%      |           |
|    | Holiday Resort Guam         |       | 3%    | 4%                                                                                                                                                           |             | 5%          | 4%          | 2%          | 3%         | 3%      |           |
|    | Hyatt Regency Guam          |       | 3%    |                                                                                                                                                              |             | 3%          | 9%          |             | 3%         |         |           |
|    | Leo Palace Resort           |       | 3%    |                                                                                                                                                              |             | 3%          | 4%          | 4%          | 3%         | 3%      |           |
|    | Condo                       |       | 2%    |                                                                                                                                                              | 6%          | 3%          |             |             | 3%         | 3%      |           |
|    | Onward Beach Resort         |       | 2%    |                                                                                                                                                              |             | 2%          | 2%          | 4%          | 3%         |         |           |
|    | Royal Orchid Guam           |       | 1%    | 4%                                                                                                                                                           | 3%          | 2%          |             |             |            |         |           |
|    | Other                       |       | 1%    |                                                                                                                                                              |             |             | 4%          |             |            |         |           |
|    | Tumon Bay Capital Hotel     |       | 0%    |                                                                                                                                                              |             |             | 2%          |             |            |         |           |
|    | Home stay/ friend/ relative |       | 0%    |                                                                                                                                                              |             |             |             |             |            |         |           |
|    | Guam Marriott Resort        |       | 0%    |                                                                                                                                                              |             |             |             |             |            |         |           |
|    | Total                       | Count | 351   | 23                                                                                                                                                           | 34          | 61          | 53          | 55          | 38         | 32      | 6         |