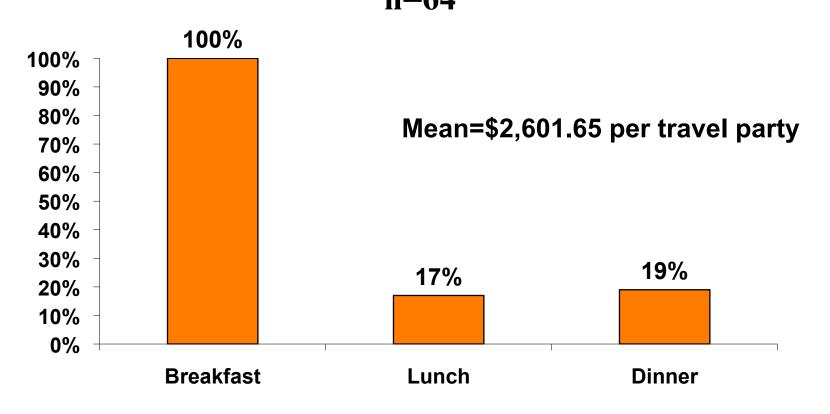

#### (Filter: Only those who responded/ Per Travel Party)

|                                           | MEAN \$    |
|-------------------------------------------|------------|
| Air & Accommodation package only          | \$1,349.73 |
| Air & Accommodation w/ daily meal package | \$2,601.65 |
| Aironly                                   | \$1,014.28 |
| Accommodation only                        | \$240.07   |
| Accommodation w/ daily meal only          | \$-        |
| Food & Beverages in Hotel                 | \$198.06   |
| Ground transportation - Japan             | \$56.32    |
| G round transportation - G uam            | \$42.01    |
| Optional tours/ activities                | \$170.15   |
| Other expenses                            | \$311.34   |
| Total Prepaid                             | \$1,468.02 |

#### Prepaid Meal Breakdown

#### Air/ Accommodations with Daily Meal Package n=64