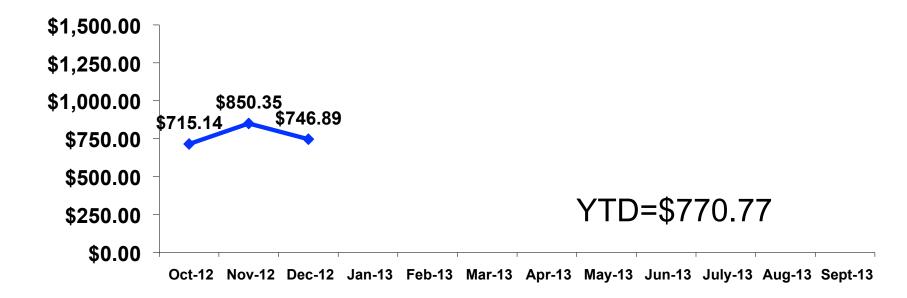

#### Prepaid Expenditures ¥83.31/US\$1

- \$1,468.02 = overall mean average prepaid expense (for entire travel party size) by respondent
- $\$0 = \min(\text{lowest amount recorded for the entire sample})$
- \$42,012 = maximum (highest amount recorded for the entire sample)
- \$746.89 = overall mean average <u>per person</u> prepaid expenditures

# Prepaid Expenditures Per Person

### Prepaid/ On-Island Expenditures Per Person

Prepaid YTD = \$770.77 On-Island YTD = \$526.66