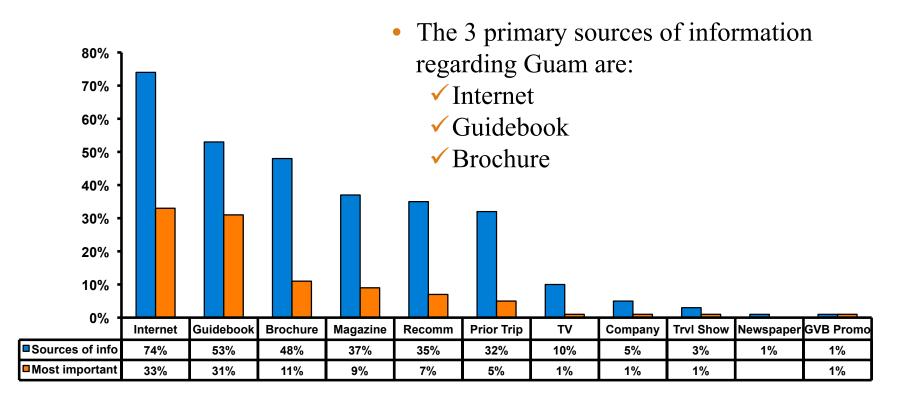

#### **Sources of Information Pre-arrival**

#### **Sources of Information Post-arrival**

#### **Sources of Information - Motivation**

The primary motivational sources of information were.

• Brochures, the Internet and prior experience