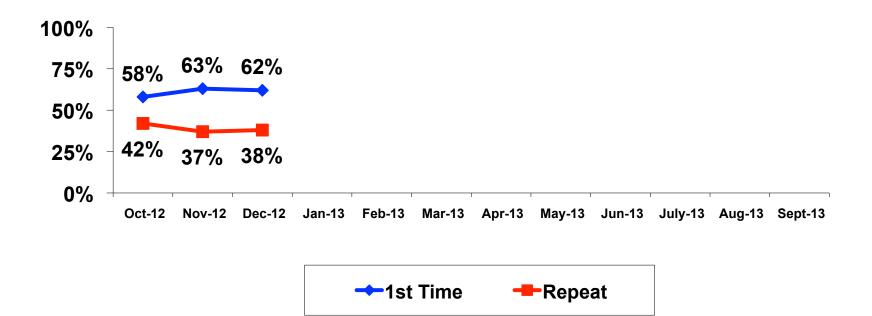

# **Prior Trips to Guam**

 First-time visitors tend to be younger than repeat visitors to Guam.