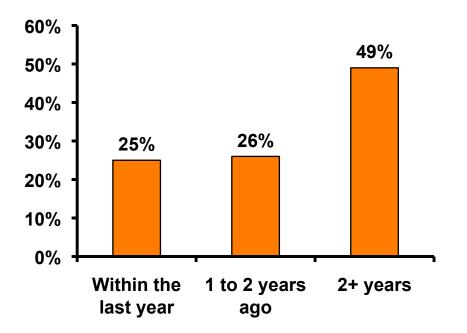

#### **Repeat Visitors Last Trip** n = 128

- The average repeat visitor has been to Guam 3.22 times.
- Half the repeat visitors have been to Guam within the last 2 years.