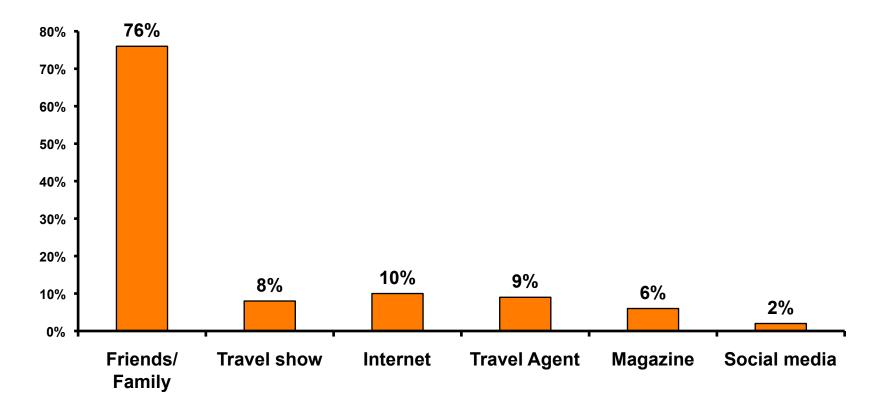

tisfied

| Quality of Night Tour        | Variety of Night Tour        |
|------------------------------|------------------------------|
| Score of 6 to 7 = <b>31%</b> | Score of 6 to 7 = <b>30%</b> |
| Score of 4 to 5 = <b>65%</b> | Score of 4 to 5 = <b>67%</b> |
| Score 1 to 3 = <b>4%</b>     | Score 1 to 3 = <b>3%</b>     |
| MEAN = 4.80                  | MEAN = 4.79                  |



#### Satisfaction with Other Activities





# What would it take to make you want to stay an extra day in Guam?





### **On-Island Perceptions**



60



### **On-Island Perceptions**





#### <u>SECTION 5</u> PROMOTIONS



#### **Internet- Guam Sources of Info**





### Internet- Things To Do Sources of Info

60%





#### **Internet- GVB Sources**





#### **Travel Motivation- Info Sources**





#### **Sources of Information Pre-arrival**





#### **Sources of Information Post-arrival**





#### **Sources of Information - Motivation**

The primary motivational sources of information were.



• Brochures, the Internet and prior experience



#### <u>SECTION 6</u> OTHER ISSUES



#### **Concerns about travel outside of Japan - Overall**



71



#### **Concerns about travel outside of Japan - By Age & Income**

|     |                        | TOTAL    |       | AC    | Æ     |     |                                                                                                                                                              | Q26         |             |             |             |            |         |           |
|-----|------------------------|----------|-----