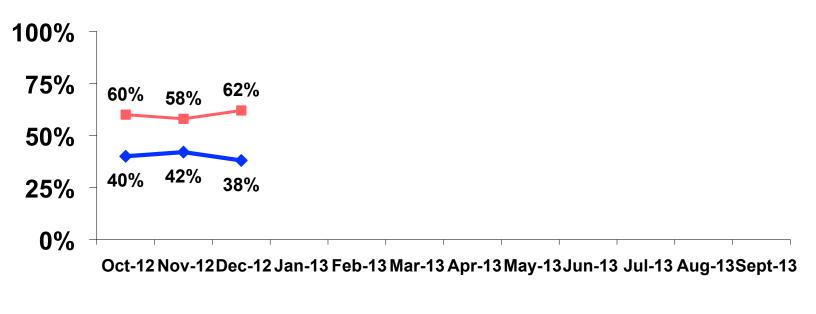

ng areas.

• The margin of error for a sample of **352** is +/-5.23 percentage points with a 95% confidence level. That is, if all Japanese visitors who traveled to Guam in the same time period were asked these questions, we can be 95% certain that their responses would not differ by +/-5.23 percentage points.



# Objectives

• To monitor the effectiveness of the Japan seasonal campaigns in attracting Japanese visitors, refresh certain baseline data, to better understand the nature, and economic value or impact of each of the targeted segments in the Japan marketing plan.

• Identify significant determinants of visitor satisfaction, expenditures and the desire to return to Guam.



#### <u>SECTION 1</u> PROFILE OF RESPONDENTS



#### Marital Status - Overall





#### **Marital Status**







# Age - Overall



• The average age of the respondents is 32.32 years of age.



# Average Age





#### **Personal Income**



• ¥83.31=\$1



# Personal Income – 1st time vs. repeat





# Personal Income by Gender & Age

|     |                                                                                                                        |            | TOTAL | GEN  | DER    |       | AC    | 距     |     |
|-----|------------------------------------------------------------------------------------------------------------------------|------------|-------|------|--------|-------|-------|-------|-----|
|     |                                                                                                                        |            | -     | Male | Female | 18-24 | 25-