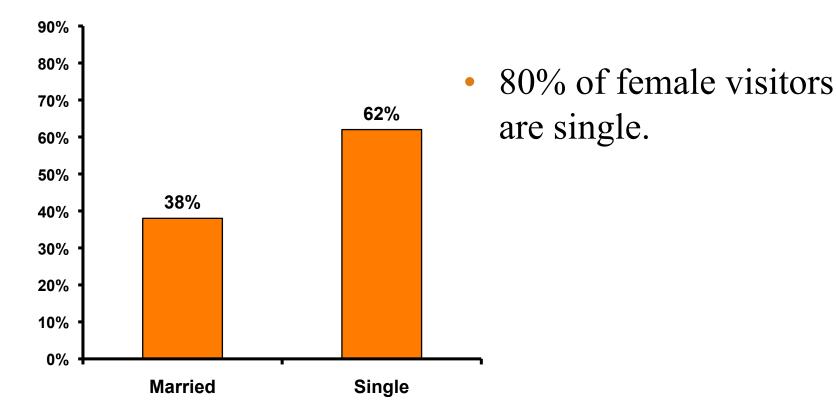

Airport's departure and waiting areas.

• The margin of error for a sample of **352** is +/-5.23 percentage points with a 95% confidence level. That is, if all Japanese visitors who traveled to Guam in the same time period were asked these questions, we can be 95% certain that their responses would not differ by +/-5.23 percentage points.



# Objectives

• To monitor the effectiveness of the Japan seasonal campaigns in attracting Japanese visitors, refresh certain baseline data, to better understand the nature, and economic value or impact of each of the targeted segments in the Japan marketing plan.

• Identify significant determinants of visitor satisfaction, expenditures and the desire to return to Guam.



#### <u>SECTION 1</u> PROFILE OF RESPONDENTS



#### Marital Status - Overall





#### **Marital Status**







# Age - Overall



• The average age of the respondents is 32.32 years of age.



# Average Age





#### **Personal Income**



• ¥83.31=\$1



# Personal Income – 1st time vs. repeat





# Personal Income by Gender & Age

|     |                                                                                                                        |            | TOTAL | GEN  | DER    |       | AC    | 距     |     |
|-----|------------------------------------------------------------------------------------------------------------------------|------------|-------|------|--------|-------|-------|-------|-----|
|     |                                                                                                                        |            | -