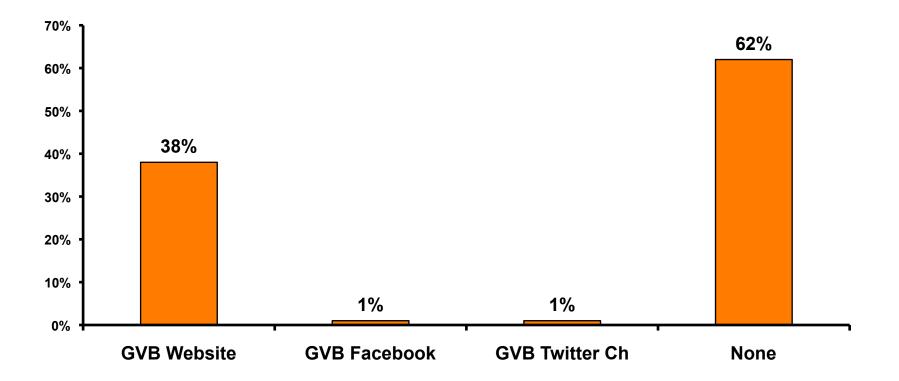

pt Rating Scale 7=Very Satisfied/ 1=Very Dissatisfied

| Quality of Night Tour        | Variety of Night Tour        |
|------------------------------|------------------------------|
| Score of 6 to 7 = <b>31%</b> | Score of 6 to 7 = <b>30%</b> |
| Score of 4 to 5 = <b>65%</b> | Score of 4 to 5 = <b>67%</b> |
| Score 1 to 3 = <b>4%</b>     | Score 1 to 3 = <b>3%</b>     |
| MEAN = 4.80                  | MEAN = 4.79                  |



#### Satisfaction with Other Activities





# What would it take to make you want to stay an extra day in Guam?





### **On-Island Perceptions**



60



### **On-Island Perceptions**





#### <u>SECTION 5</u> PROMOTIONS



#### **Internet- Guam Sources of Info**





### Internet- Things To Do Sources of Info

60%





#### **Internet- GVB Sources**





#### **Travel Motivation- Info Sources**





#### **Sources of Information Pre-arrival**





#### **Sources of Information Post-arrival**





#### **Sources of Information - Motivation**

The primary motivational sources of information were.



• Brochures, the Internet and prior experience



#### <u>SECTION 6</u> OTHER ISSUES



#### **Concerns about travel outside of Japan - Overall**



71



#### **Concerns about travel outside of Japan - By Age & Income**

|     |                        | TOTAL    |       | AC    | Æ     |     |                                                                                                                                                              | Q26         |             |             |             |            |         |           |
|-