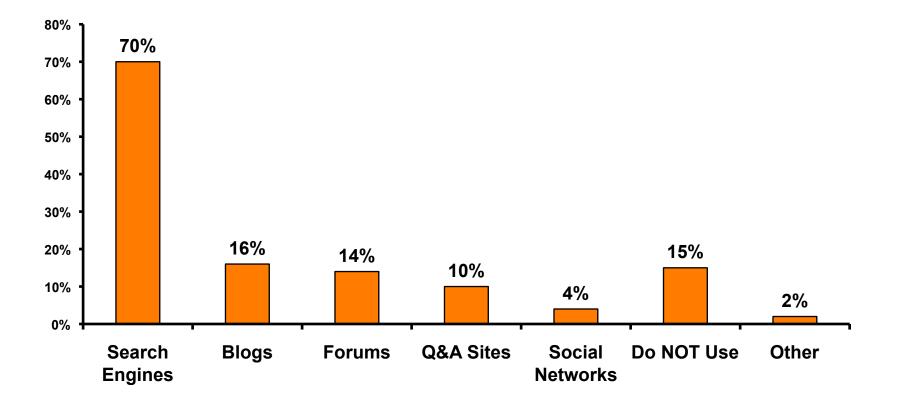

#### **Internet- Guam Sources of Info**

### Internet- Things To Do Sources of Info

60%