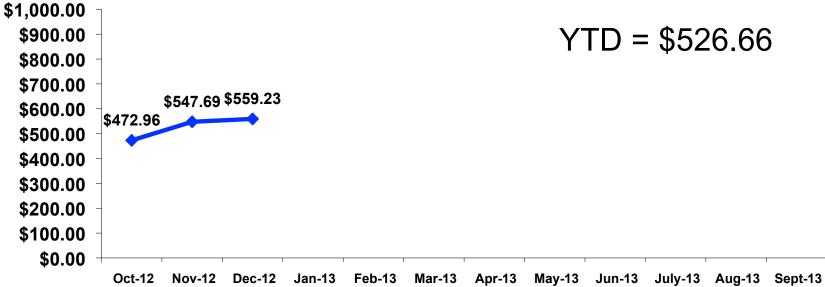

# **On-Island Expenditures**

- \$831.31 = overall mean average on-island expense (for entire travel party size) by respondent
- \$0 = Minimum (lowest amount recorded for the entire sample)
- \$12,000 = Maximum (highest amount recorded for the entire sample)
- \$559.23 = overall mean average <u>per person</u> onisland expenditure

# On-Island Expenditures Per Person