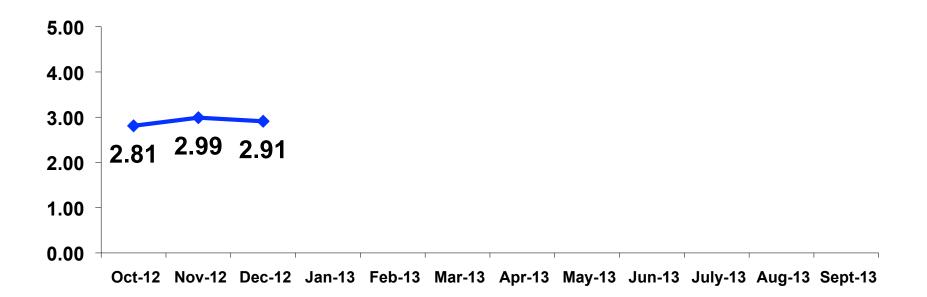

# Average Length of Stay

#### Average length of stay: 2.91 days

|    |                             |       | TOTAL | Q26                                                                                                                                                          |             |             |             |             |            |         |           |
|----|-----------------------------|-------|-------|--------------------------------------------------------------------------------------------------------------------------------------------------------------|-------------|-------------|-------------|-------------|------------|---------|-----------|
|    |                             |       |       |                                                                                                                                                              |             |             |             |             | Y7.0M-Y10. |         |           |
|    |                             |       | -     | <y2.0 million<="" td=""><td>Y2.0M-Y3.0M</td><td>Y3.0M-Y4.0M</td><td>Y4.0M-Y5.0M</td><td>Y5.0M-Y7.0M</td><td>0M</td><td>Y10.0M+</td><td>No Income</td></y2.0> | Y2.0M-Y3.0M | Y3.0M-Y4.0M | Y4.0M-Y5.0M | Y5.0M-Y7.0M | 0M         | Y10.0M+ | No Income |
| Q9 | Guam Plaza Hotel            |       | 21%   | 26%                                                                                                                                                          | 24%         | 16%         | 15%         | 24%         | 16%        | 22%     | 67%       |
|    | Hotel Nikko Guam            |       | 10%   | 17%                                                                                                                                                          | 9%          | 11%         | 11%         | 13%         | 5%         | 9%      |           |
|    | Grand Plaza Hotel           |       | 8%    | 9%                                                                                                                                                           | 12%         | 3%          |             | 7%          | 11%        | 22%     |           |
|    | Oceanview Hotel             |       | 8%    | 13%                                                                                                                                                          | 15%         | 7%          | 9%          | 5%          |            | 3%      |           |
|    | PIC Club                    |       | 7%    |                                                                                                                                                              | 3%          | 5%          | 8%          | 5%          | 13%        | 6%      | 33%       |
|    | Westin Resort Guam          |       | 7%    |                                                                                                                                                              | 3%          | 7%          | 8%          | 5%          | 5%         | 13%     |           |
|    | Hilton Guam Resort          |       | 6%    |                                                                                                                                                              | 9%          | 15%         | 4%          | 5%          | 8%         |         |           |
|    | Fiesta Resort Guam          |       | 5%    |                                                                                                                                                              | 6%          | 5%          | 6%          | 5%          | 13%        | 6%      |           |
|    | Outrigger Guam Resort       |       | 5%    |                                                                                                                                                              | 3%          | 5%          | 4%          | 5%          | 13%        | 6%      |           |
|    | Pacific Bay Hotel           |       | 3%    | 9%                                                                                                                                                           | 3%          | 2%          | 8%          | 2%          | 3%         |         |           |
|    | Bayview Hotel               |       | 3%    | 9%                                                                                                                                                           | 6%          | 5%          | 2%          | 5%          |            |         |           |
|    | Sheraton Laguna Guam        |       | 3%    | 9%                                                                                                                                                           |             | 2%          | 2%          | 7%          |            | 3%      |           |
|    | Holiday Resort Guam         |       | 3%    | 4%                                                                                                                                                           |             | 5%          | 4%          | 2%          | 3%         | 3%      |           |
|    | Hyatt Regency Guam          |       | 3%    |                                                                                                                                                              |             | 3%          | 9%          |             | 3%         |         |           |
|    | Leo Palace Resort           |       | 3%    |                                                                                                                                                              |             | 3%          | 4%          | 4%          | 3%         | 3%      |           |
|    | Condo                       |       | 2%    |                                                                                                                                                              | 6%          | 3%          |             |             | 3%         | 3%      |           |
|    | Onward Beach Resort         |       | 2%    |                                                                                                                                                              |             | 2%          | 2%          | 4%          | 3%         |         |           |
|    | Royal Orchid Guam           |       | 1%    | 4%                                                                                                                                                           | 3%          | 2%          |             |             |            |         |           |
|    | Other                       |       | 1%    |                                                                                                                                                              |             |             | 4%          |             |            |         |           |
|    | Tumon Bay Capital Hotel     |       | 0%    |                                                                                                                                                              |             |             | 2%          |             |            |         |           |
|    | Home stay/ friend/ relative |       | 0%    |                                                                                                                                                              |             |             |             |             |            |         |           |
|    | Guam Marriott Resort        |       | 0%    |                                                                                                                                                              |             |             |             |             |            |         |           |
|    | Total                       | Count | 351   | 23                                                                                                                                                           | 34          | 61          | 53          | 55          | 38         | 32      | 6         |