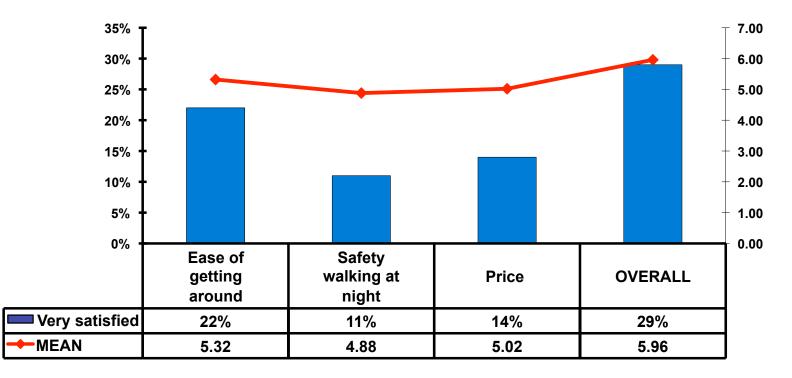

| \$224.70 |
| Average Total                                                             | \$831.31 |



#### Local Transportation n=48





### **Guam Airport Expenditures**

- \$28.79 = Mean
- \$3 = Median
- \$0 = Minimum (lowest amount recorded for the entire sample)
- \$1,000 = Maximum (highest amount recorded for the entire sample)



## Breakdown of Airport Expenditures

|                               | MEAN \$ |
|-------------------------------|---------|
| Food & Beverages              | \$6.68  |
| Gifts/Souvenirs Self          | \$8.22  |
| <b>Gifts/Souvenirs Others</b> | \$13.91 |
| Total                         | \$28.79 |



#### SECTION 4 VISITOR SATISFACTION



#### **Satisfaction Scores Overall**

#### 7pt Rating Scale 7=Very Satisfied/1=Very Dissatisfied





#### Satisfaction Quality/ Cleanliness 7pt Rating Scale 7=Very Satisfied/1=Very Dissatisfied





### **Quality of Accommodations**

#### 7pt Rating Scale 7=Very Satisfied/1=Very Dissatisfied





#### Quality of Dining Experience 7pt Rating Scale

#### 7=Very Satisfied/1=Very Dissatisfied





#### Visits to Shopping Centers/Malls on Guam Top responses





### **Satisfaction with Shopping**

#### **7pt Rating Scale**

#### 7=Very Satisfied/ 1=Very Dissatisfied

| Quality of Shopping          | Variety of Shopping          |
|------------------------------|------------------------------|
| Score of 6 to 7 = <b>57%</b> | Score of 6 to 7 = <b>58%</b> |
| Score of 4 to 5 = <b>38%</b> | Score of 4 to 5 = <b>38%</b> |
| Score 1 to 3 = <b>4%</b>     | Score 1 to 3 = <b>4%</b>     |
| MEAN =