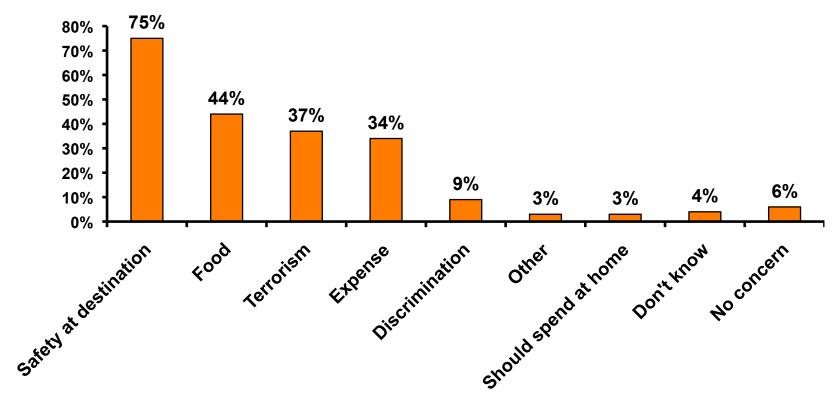

#### **Concerns about travel outside of Japan - Overall**

71

#### **Concerns about travel outside of Japan - By Age & Income**

|     |                        | TOTAL    |       | AC    | Æ     |     |                                                                                                                                                              | Q26         |             |             |             |            |         |           |
|-----|------------------------|----------|-------|-------|-------|-----|--------------------------------------------------------------------------------------------------------------------------------------------------------------|-------------|-------------|-------------|-------------|------------|---------|-----------|
|     |                        |          |       |       |       |     |                                                                                                                                                              |             |             |             |             | Y7.0M-Y10. |         |           |
|     |                        | -        | 18-24 | 25-34 | 35-49 | 50+ | <y2.0 million<="" td=""><td>Y2.0M-Y3.0M</td><td>Y3.0M-Y4.0M</td><td>Y4.0M-Y5.0M</td><td>Y5.0M-Y7.0M</td><td>0M</td><td>Y10.0M+</td><td>No Income</td></y2.0> | Y2.0M-Y3.0M | Y3.0M-Y4.0M | Y4.0M-Y5.0M | Y5.0M-Y7.0M | 0M         | Y10.0M+ | No Income |
| Q21 | Safety                 | 75%      | 68%   | 79%   | 75%   | 88% | 61%                                                                                                                                                          | 79%         | 80%         | 74%         | 74%         | 86%        | 85%     | 83%       |
|     | Food                   | 44%      | 39%   | 52%   | 42%   | 36% | 43%                                                                                                                                                          | 56%         | 38%         | 51%         | 59%         | 46%        | 30%     | 33%       |
|     | Terrorism              | 37%      | 31%   | 39%   | 38%   | 52% | 35%                                                                                                                                                          | 47%         | 31%         | 43%         | 33%         | 43%        | 30%     | 50%       |
|     | Expense                | 34%      | 35%   | 37%   | 30%   | 24% | 26%                                                                                                                                                          | 53%         | 33%         | 42%         | 31%         | 32%        | 33%     | 17%       |
|     | Discrimination against | 9%       | 8%    | 7%    | 16%   | 6%  | 9%                                                                                                                                                           | 9%          | 7%          | 11%         | 4%          | 16%        | 18%     |           |
|     | Japanese               |          |       |       |       |     |                                                                                                                                                              |             |             |             |             |            |         |           |
|     | No concerns            | 6%       | 6%    | 2%    | 12%   | 6%  | 13%                                                                                                                                                          | 6%          | 3%          | 8%          | 6%          |            | 9%      |           |
|     | Don't know             | 4%       | 6%    | 2%    | 6%    |     | 4%                                                                                                                                                           | 3%          | 7%          | 2%          |             |            |         | 17%       |
|     | Other                  | 3%       | 4%    | 5%    | 3%    |     |                                                                                                                                                              | 3%          | 3%          | 8%          | 2%          |            | 3%      | 17%       |
|     | Should spend at home   | 3%       | 4%    | 5%    | 1%    |     | 4%                                                                                                                                                           | 3%          | 3%          | 2%          | 4%          | 3%         | 3%      | 17%       |
|     | Total Co               | ount 350 | 108   | 126   | 77    | 33  | 23                                                                                                                                                           | 34          | 61          | 53          | 54          | 37         | 33      | б         |