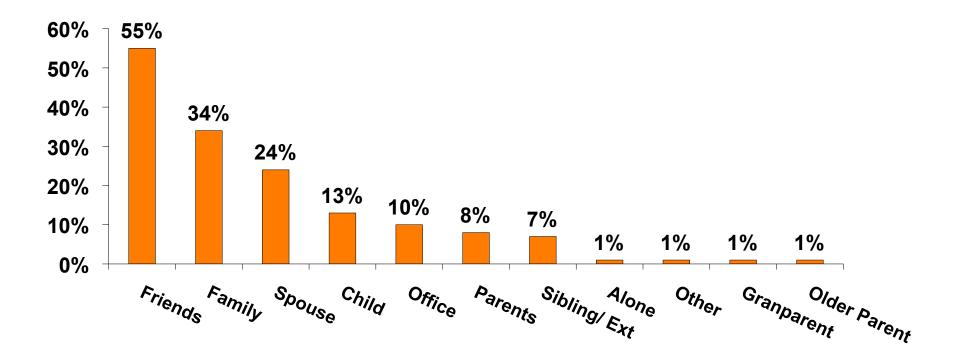

| Column N % | 11%   | 9%   | 13%    | 19%   | 5%    | 10%   | 14% |
|     | No Income                                                                                                              | Count      | б     | 3    | 3      | 4     | 1     |       |     |
|     |                                                                                                                        | Column N % | 2%    | 2%   | 2%     | 5%    | 1%    |       |     |
|     | Total                                                                                                                  | Count      | 303   | 152  | 151    | 83    | 119   | 70    | 29  |



# **Travel Companions**





#### **Number of Children Travel Party**

N=41 total respondents traveling with children. (Of those N=41 respondents, there is a total of 55 children 18 years or younger)





# **Prior Trips to Guam**





# **Prior Trips to Guam**





## Trips to Guam by Age & Gender

|        |        |            | TOTAL | TRIPS TO | ) GUAM |
|--------|--------|------------|-------|----------|--------|
|        |        |            | -     | 1st      | Repeat |
| GENDER | Male   | Count      | 180   | 104      | 75     |
|        |        | Column N % | 51%   | 48%      | 57%    |
|        | Female | Count      | 172   | 113      | 56     |
|        |        | Column N % | 49%   | 52%      | 43%    |
|        | Total  | Count      | 352   | 217      | 131    |
| AGE    | 18-24  | Count      | 108