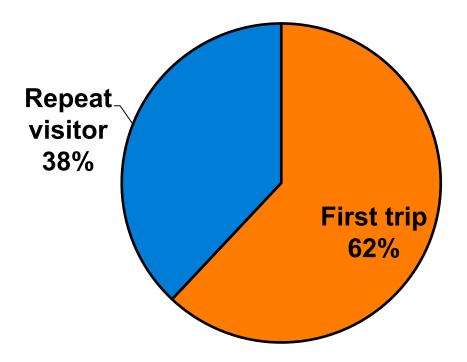

# **Prior Trips to Guam**

 First-time visitors tend to be younger than repeat visitors to Guam.