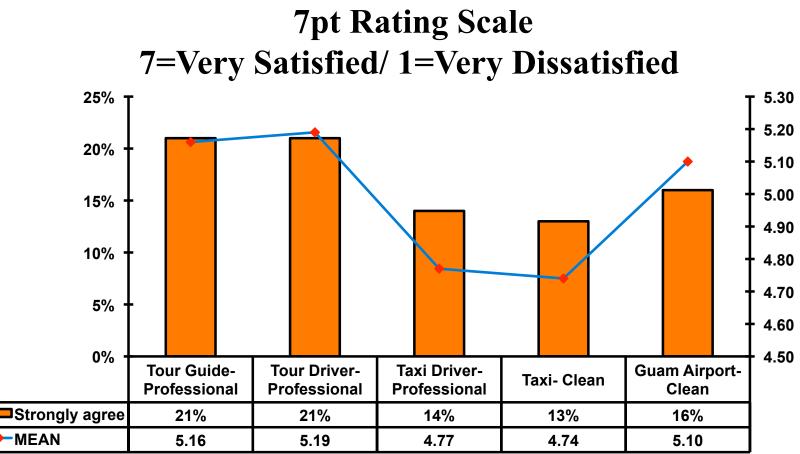

#### Security Screening/ Immigration Process at Guam International Airport

#### **Airport Screening** 7pt Rating Scale 7=Strongly Agree/ 1=Strongly Disagree