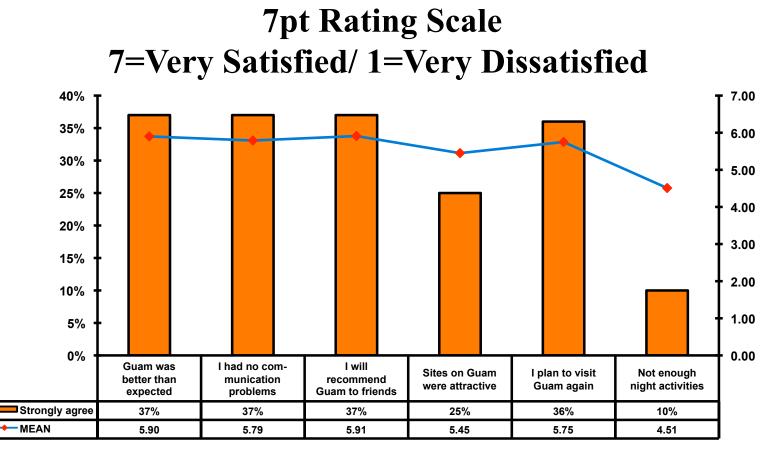

|  |  |  |
| Score 1 to 3 = <b>3%</b>     | Score 1 to 3 = <b>2%</b>     |  |  |  |  |
| MEAN = 5.58                  | MEAN = 5.50                  |  |  |  |  |



#### **Night Tours Satisfaction**

#### 7pt Rating Scale 7=Very Satisfied/ 1=Very Dissatisfied

| Quality of Night Tour        | Variety of Night Tour        |
|------------------------------|------------------------------|
| Score of 6 to 7 = <b>31%</b> | Score of 6 to 7 = <b>30%</b> |
| Score of 4 to 5 = <b>65%</b> | Score of 4 to 5 = <b>67%</b> |
| Score 1 to 3 = <b>4%</b>     | Score 1 to 3 = <b>3%</b>     |
| MEAN = 4.80                  | MEAN = 4.79                  |



#### Satisfaction with Other Activities





# What would it take to make you want to stay an extra day in Guam?





### **On-Island Perceptions**



60



### **On-Island Perceptions**





#### <u>SECTION 5</u> PROMOTIONS



#### **Internet- Guam Sources of Info**





### Internet- Things To Do Sources of Info

60%





#### **Internet- GVB Sources**





#### **Travel Motivation- Info Sources**





#### **Sources of Information Pre-arrival**





#### **Sources of Information Post-arrival**





#### **Sources of Information - Motivation**

The primary motivational sources of information were.



• Brochures, the Internet and prior experience



#### <u>SECTION 6</u> OTHER ISSUES



#### **Concerns about travel outside of Japan - Overall**



71



#### **Concerns about travel outside of Japan - By Age & Income**

|     |                        | TOTAL    |       | AC    | Æ     |     |