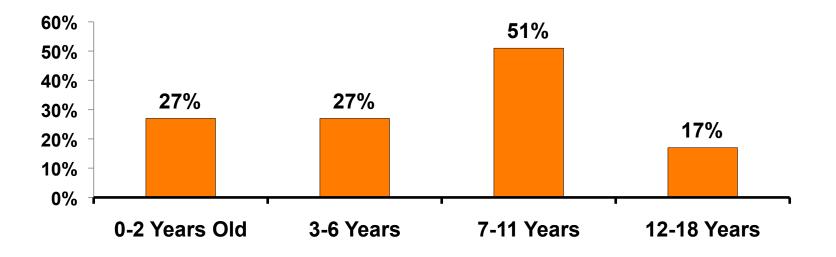

#### **Number of Children Travel Party**

N=41 total respondents traveling with children. (Of those N=41 respondents, there is a total of 55 children 18 years or younger)