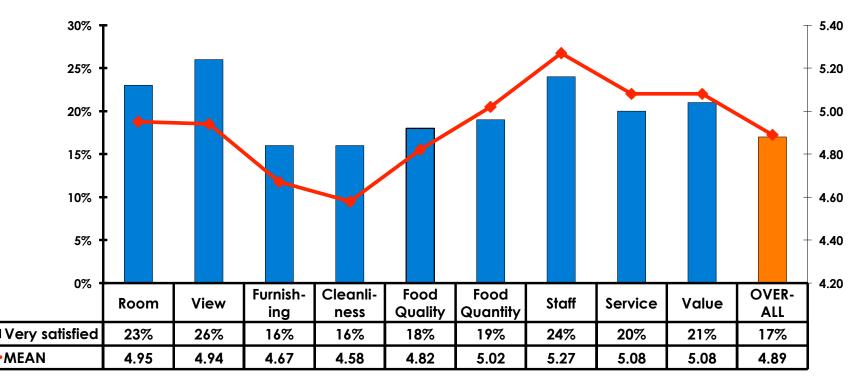

#### Satisfaction Quality/ Cleanliness 7pt Rating Scale 7=Very Satisfied/1=Very Dissatisfied

#### Quality of Accommodations 7pt Rating Scale 7=Very Satisfied/1=Very Dissatisfied

#### Quality of Dining Experience 7pt Rating Scale 7=Very Satisfied/1=Very Dissatisfied