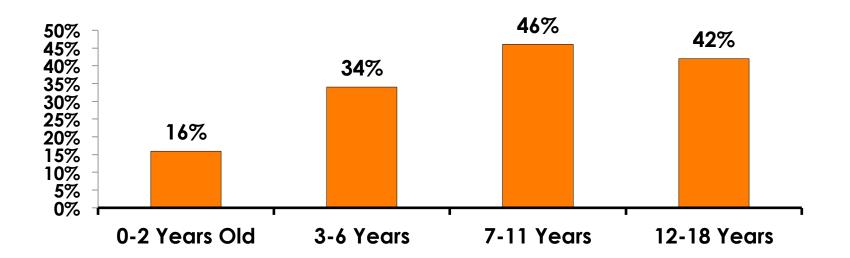

#### **Number of Children Travel Party**

N=77 total respondents traveling with children.

(Of those N=77 respondents, there is a total of **128** children 18 years or younger)