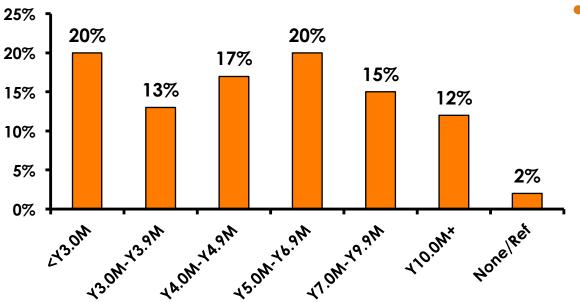

#### **Personal Income**

• ¥103.58=\$1

# Personal Income – 1st time vs. repeat