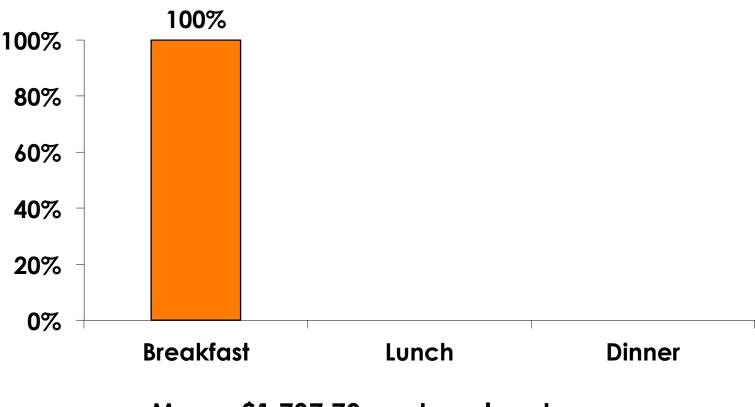

odation package only          | \$1,418.93 |
| Air & Accommodation w/ daily meal package | \$3,067.04 |
| Air only                                  | \$1,732.96 |
| Accommodation only                        | \$761.62   |
| Accommodation w/ daily meal only          | \$1,737.79 |
| Food & Beverages in Hotel                 | \$86.89    |
| Ground transportation – Japan             | \$98.59    |
| Ground transportation – Guam              | \$212.40   |
| Optional tours/ activities                | \$229.92   |
| Other expenses                            | \$279.86   |
| Total Prepaid                             | \$1,494.19 |



#### **Prepaid Meal Breakdown** Air/ Accommodations with Daily Meal Package n=39





#### **Prepaid Meal Breakdown** Accommodations with Daily Meal Package N=1





#### **Prepaid Ground Transportation** n=2



35



# **On-Island Expenditures**

- \$837.80 = overall mean average on-island expense (for entire travel party size) by respondent
- \$0 = Minimum (lowest amount recorded for the entire sample)
- \$7,000 = Maximum (highest amount recorded for the entire sample)
- \$483.86 = overall mean average <u>per person</u> onisland expenditure



# **On-Island Expenditures Per Person**



YTD = \$494.78



# Prepaid/ On-Island Expenditures Per Person

Prepaid YTD = \$679.18 On-Island YTD = \$494.78







# **Total On-Island Expenditure by Gender & Age**

| TOTAL GENI |         |          |          | DER      | DER GENDER |          |          |          |          |          |          |          |  |
|------------|---------|----------|----------|