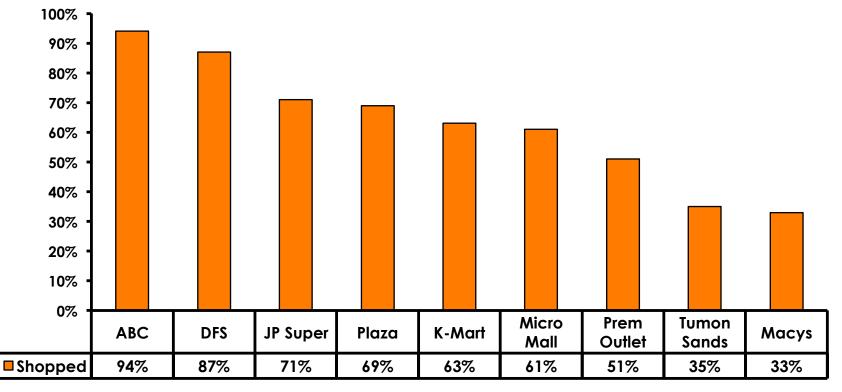

Maximum (highest amount recorded for the entire sample)



# Breakdown of Airport Expenditures

|                        | MEAN \$ |
|------------------------|---------|
| Food & Beverages       | \$7.69  |
| Gifts/Souvenirs Self   | \$8.22  |
| Gifts/Souvenirs Others | \$6.71  |
| Total                  | \$22.62 |



## <u>SECTION 4</u> VISITOR SATISFACTION



#### Satisfaction Scores Overall 7pt Rating Scale 7=Very Satisfied/1=Very Dissatisfied





#### Satisfaction Quality/ Cleanliness 7pt Rating Scale 7=Very Satisfied/1=Very Dissatisfied





#### Quality of Accommodations 7pt Rating Scale 7=Very Satisfied/1=Very Dissatisfied





#### Quality of Dining Experience 7pt Rating Scale 7=Very Satisfied/1=Very Dissatisfied





#### Visits to Shopping Centers/Malls on Guam Top responses





#### Satisfaction with Shopping 7pt Rating Scale 7=Very Satisfied/ 1=Very Dissatisfied

| Quality of Shopping          | Variety of Shopping          |
|------------------------------|------------------------------|
| Score of 6 to 7 = <b>56%</b> | Score of 6 to 7 = <b>54%</b> |
| Score of 4 to 5 = <b>41%</b> | Score of 4 to 5 = <b>42%</b> |
| Score 1 to 3 = <b>3%</b>     | Score 1 to 3 = <b>4%</b>     |
| MEAN = 5.52                  | MEAN = 5.47                  |



# **Optional Tour Participation**





## **Optional Tours Participation & Satisfaction**





#### **Day Tours Satisfaction** 7pt Rating Scale 7=Very Satisfied/ 1=Very Dissatisfied

| Quality of Day Tour          | Variety of Day Tour          |
|------------------------------|------------------------------|
| Score of