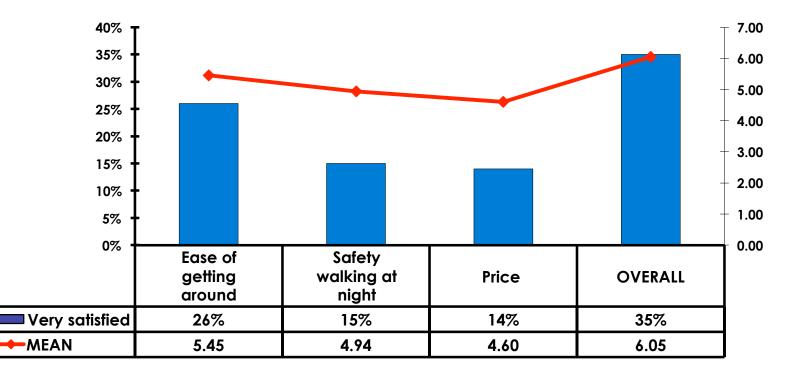

#### Satisfaction Scores Overall 7pt Rating Scale 7=Very Satisfied/1=Very Dissatisfied