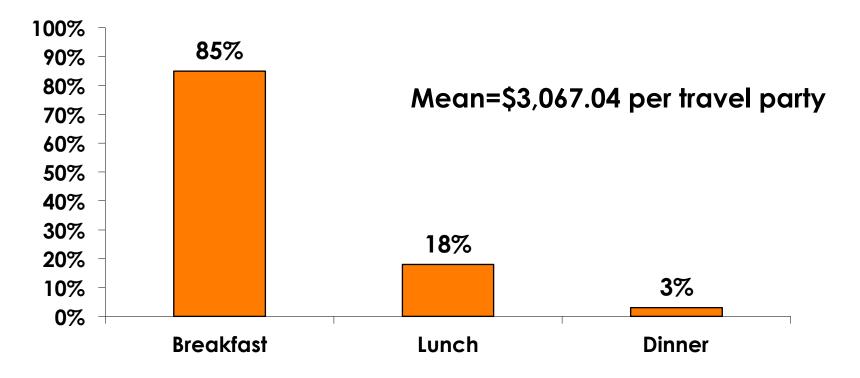

#### (Filter: Only those who responded/ Per Travel Party)

|                                           | MEAN \$    |
|-------------------------------------------|------------|
| Air & Accommodation package only          | \$1,418.93 |
| Air & Accommodation w/ daily meal package | \$3,067.04 |
| Air only                                  | \$1,732.96 |
| Accommodation only                        | \$761.62   |
| Accommodation w/ daily meal only          | \$1,737.79 |
| Food & Beverages in Hotel                 | \$86.89    |
| Ground transportation – Japan             | \$98.59    |
| Ground transportation – Guam              | \$212.40   |
| Optional tours/ activities                | \$229.92   |
| Other expenses                            | \$279.86   |
| Total Prepaid                             | \$1,494.19 |

#### **Prepaid Meal Breakdown** Air/ Accommodations with Daily Meal Package n=39