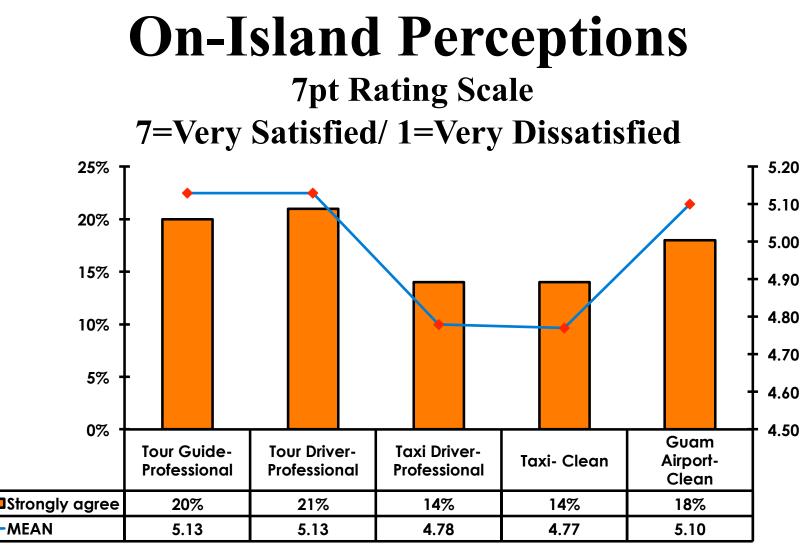

#### Satisfaction Quality/ Cleanliness 7pt Rating Scale 7=Very Satisfied/1=Very Dissatisfied