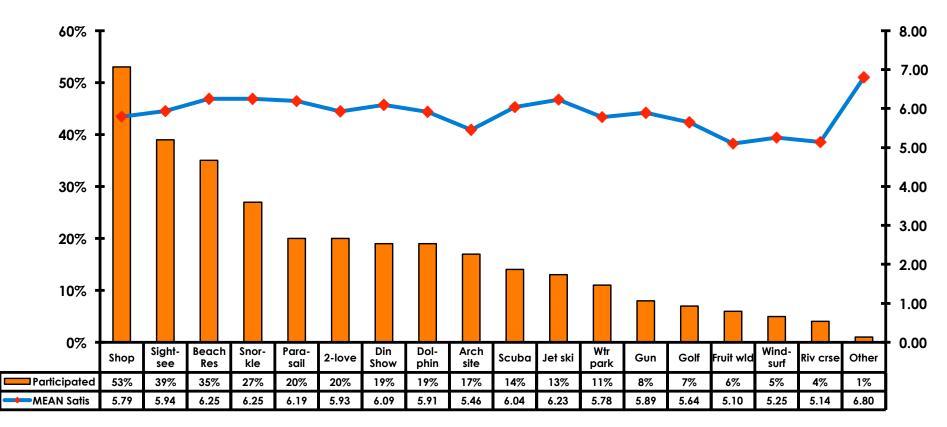

------------------|
| Score of 6 to 7 = <b>54%</b> | Score of 6 to 7 = <b>53%</b> |
| Score of 4 to 5 = <b>45%</b> | Score of 4 to 5 = <b>45%</b> |
| Score 1 to 3 = <b>2%</b>     | Score 1 to 3 = <b>2%</b>     |
| MEAN = 5.43                  | MEAN = 5.45                  |



#### **Night Tours Satisfaction** 7pt Rating Scale 7=Very Satisfied/ 1=Very Dissatisfied

| Quality of Night Tour        | Variety of Night Tour        |
|------------------------------|------------------------------|
| Score of 6 to 7 = <b>29%</b> | Score of 6 to 7 = <b>28%</b> |
| Score of 4 to 5 = <b>69%</b> | Score of 4 to 5 = <b>70%</b> |
| Score 1 to 3 = <b>3%</b>     | Score 1 to 3 = <b>3%</b>     |
| MEAN = 4.74                  | MEAN = 4.74                  |



### **Satisfaction with Other Activities**





# What would it take to make you want to stay an extra day in Guam?













## <u>SECTION 5</u> PROMOTIONS



## **Internet- Guam Sources of Info**





# Internet- Things To Do Sources of Info





## **Internet- GVB Sources**





## **Travel Motivation- Info Sources**





## **Sources of Information Pre-arrival**





## **Sources of Information Post-arrival**





## **Sources of Information - Motivation**





## <u>SECTION 6</u> OTHER ISSUES



## **Concerns about travel outside of Japan - Overall**



73



## **Concerns about travel outside of Japan - By Age & Income**

|     |                                    |      | TOTAL | AGE   |       |       |     | Q26