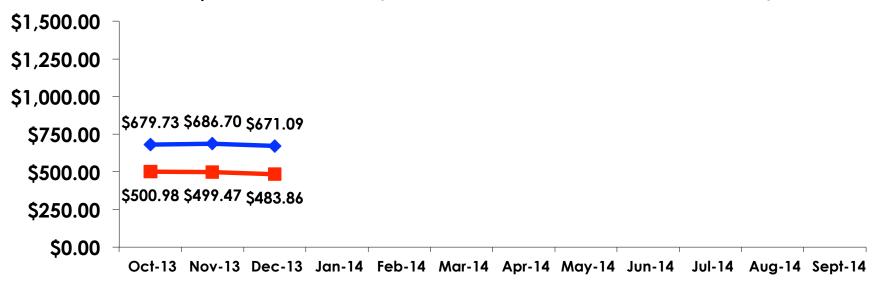

# Prepaid/ On-Island Expenditures Per Person

Prepaid YTD = \$679.18 On-Island YTD = \$494.78