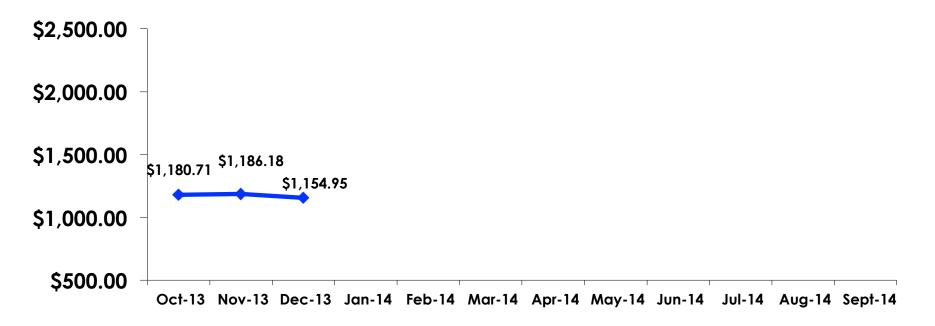

# Total Expenditures Per Person (Prepaid & On-Island)

- \$1,154.95 = overall average
- \$0 = Minimum (lowest amount recorded for the entire sample)
- \$5,483 = Maximum (highest amount recorded for the entire sample)

# **Total Expenditures Per Person**

YTD=\$1,173.95