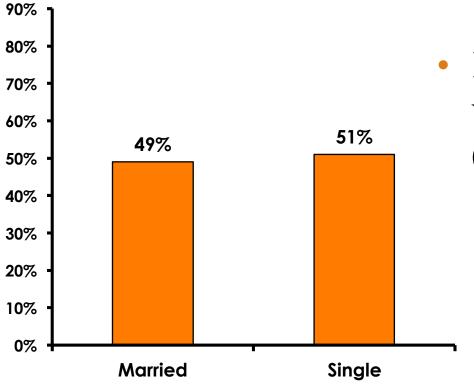

#### **Marital Status - Overall**

Majority of first time visitors are single (64%).