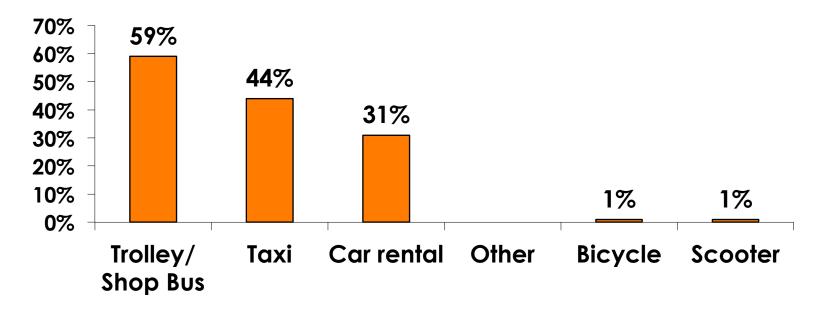

| \$35.51  |
| Food & beverage in fast food restaurant/<br>convenience store             | \$43.19  |
| Food & beverage at restaurants or drinking establishments outside a hotel | \$80.99  |
| Optional tours and activities                                             | \$74.06  |
| Gifts/ souvenirs for yourself/companions                                  | \$211.19 |
| Gifts/ souvenirs for friends/family at home                               | \$134.57 |
| Local transportation                                                      | \$23.50  |
| Other expenses not covered                                                | \$233.31 |
| Average Total                                                             | \$837.80 |



# Local Transportation n=75

Mean=\$23.50 per travel party





# **Guam Airport Expenditures**

- \$22.62 = Mean
- \$5 = Median
- \$0 = Minimum (lowest amount recorded for the entire sample)
- \$820 = Maximum (highest amount recorded for the entire sample)



# Breakdown of Airport Expenditures

|                        | MEAN \$ |
|------------------------|---------|
| Food & Beverages       | \$7.69  |
| Gifts/Souvenirs Self   | \$8.22  |
| Gifts/Souvenirs Others | \$6.71  |
| Total                  | \$22.62 |



## <u>SECTION 4</u> VISITOR SATISFACTION



#### Satisfaction Scores Overall 7pt Rating Scale 7=Very Satisfied/1=Very Dissatisfied





#### Satisfaction Quality/ Cleanliness 7pt Rating Scale 7=Very Satisfied/1=Very Dissatisfied





#### Quality of Accommodations 7pt Rating Scale 7=Very Satisfied/1=Very Dissatisfied





#### Quality