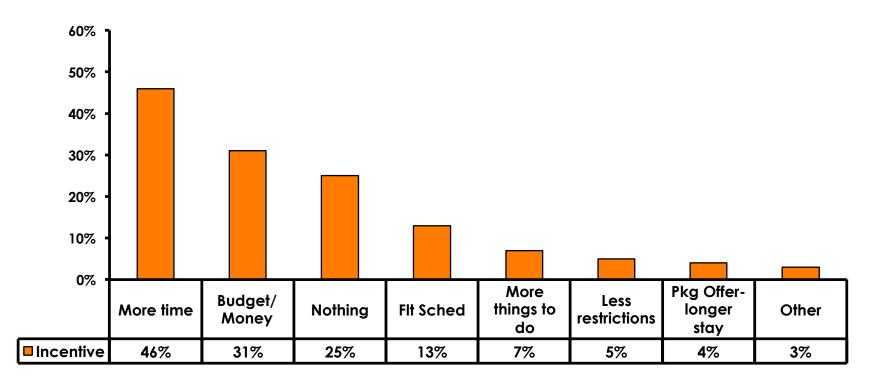

>53%</b> |
| Score of 4 to 5 = <b>45%</b> | Score of 4 to 5 = <b>45%</b> |
| Score 1 to 3 = <b>2%</b>     | Score 1 to 3 = <b>2%</b>     |
| MEAN = 5.43                  | MEAN = 5.45                  |



#### **Night Tours Satisfaction** 7pt Rating Scale 7=Very Satisfied/ 1=Very Dissatisfied

| Quality of Night Tour        | Variety of Night Tour        |
|------------------------------|------------------------------|
| Score of 6 to 7 = <b>29%</b> | Score of 6 to 7 = <b>28%</b> |
| Score of 4 to 5 = <b>69%</b> | Score of 4 to 5 = <b>70%</b> |
| Score 1 to 3 = <b>3%</b>     | Score 1 to 3 = <b>3%</b>     |
| MEAN = 4.74                  | MEAN = 4.74                  |



### **Satisfaction with Other Activities**





# What would it take to make you want to stay an extra day in Guam?













## <u>SECTION 5</u> PROMOTIONS



## **Internet- Guam Sources of Info**





# Internet- Things To Do Sources of Info





## **Internet- GVB Sources**





## **Travel Motivation- Info Sources**





## **Sources of Information Pre-arrival**





## **Sources of Information Post-arrival**





## **Sources of Information - Motivation**





## <u>SECTION 6</u> OTHER ISSUES



## **Concerns about travel outside of Japan - Overall**



73



## **Concerns about travel outside of Japan - By Age & Income**

|     |                                    |      | TOTAL | AGE   |       |       |     | Q26                                                                                                                                                                    |             |