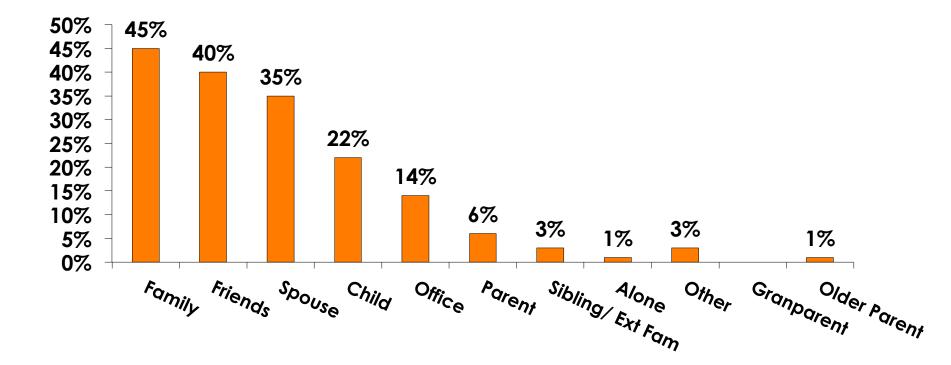

| Column N % | 12%   | 13%  | 11%    | 10%   | 8%    | 21%   | 9%  |  |
|     | No Income                                                                                                             | Count      | 6     | 4    | 2      | 4     | 2     |       |     |  |
|     |                                                                                                                       | Column N % | 2%    | 2%   | 1%     | 7%    | 2%    |       |     |  |
|     | Total                                                                                                                 | Count      | 305   | 163  | 142    | 58    | 115   | 97    | 33  |  |



#### **Travel Companions**



12



#### **Number of Children Travel Party**

N=77 total respondents traveling with children.

(Of those N=77 respondents, there is a total of **128** children 18 years or younger)





#### **Prior Trips to Guam**





# **Prior Trips to Guam**





## Trips to Guam by Age & Gender

|        |        |            | TOTAL | TRIPS T | O GUAM |
|--------|--------|------------|-------|---------|--------|
|        |        |            | -     | 1st     | Repeat |
| GENDER | Male   | Count      | 176   | 83      | 92     |
|        |        | Column N % | 50%   | 47%     | 53%    |
|        | Female | Count      | 174   | 93      | 81     |
|        |        | Column N % | 50%   | 53%     | 47%    |
|        | Total  | Count      | 350   | 176     | 173    |
| AGE    | 18-24  | Count