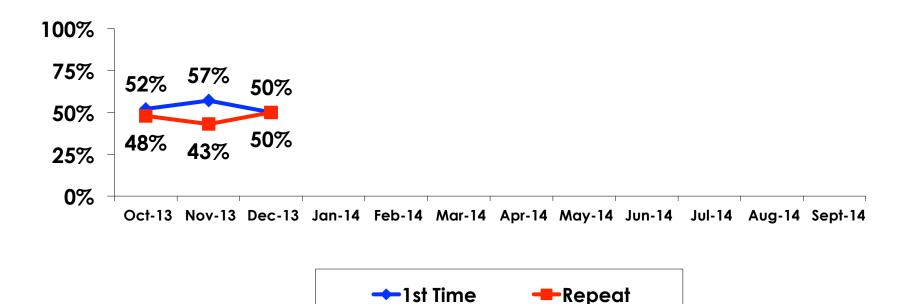

| Count      | 6     | 4    | 2      | 4     | 2     |       |     |  |
|     |                                                                                                                       | Column N % | 2%    | 2%   | 1%     | 7%    | 2%    |       |     |  |
|     | Total                                                                                                                 | Count      | 305   | 163  | 142    | 58    | 115   | 97    | 33  |  |



#### **Travel Companions**



12



#### **Number of Children Travel Party**

N=77 total respondents traveling with children.

(Of those N=77 respondents, there is a total of **128** children 18 years or younger)





#### **Prior Trips to Guam**





# **Prior Trips to Guam**





## Trips to Guam by Age & Gender

|        |        |            | TOTAL | TRIPS T | O GUAM |
|--------|--------|------------|-------|---------|--------|
|        |        |            | -     | 1st     | Repeat |
| GENDER | Male   | Count      | 176   | 83      | 92     |
|        |        | Column N % | 50%   | 47%     | 53%    |
|        | Female | Count      | 174   | 93      | 81     |
|        |        | Column N % | 50%   | 53%     | 47%    |
|        | Total  | Count      | 350   | 176     | 173    |
| AGE    | 18-24  | Count      | 76    | 54      | 22     |
|        |        | Column N % | 22%   | 31%     | 13%    |
|        | 25-34  | Count      | 126   | 76      | 50     |
|        |        | Column N % | 37%   | 44%     | 29%    |
|        | 35-49  | Count      | 109   | 3