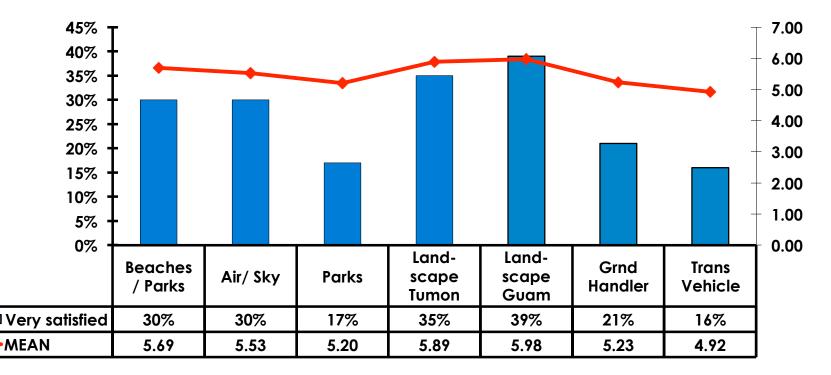

#### Satisfaction Scores Overall 7pt Rating Scale 7=Very Satisfied/1=Very Dissatisfied