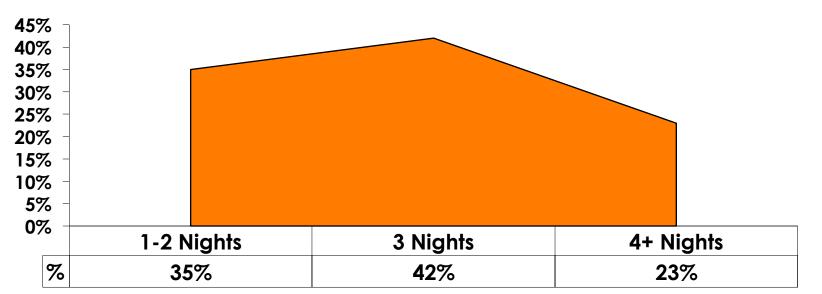

mn N % | 22%   | 31%     | 13%    |
|        | 25-34  | Count      | 126   | 76      | 50     |
|        |        | Column N % | 37%   | 44%     | 29%    |
|        | 35-49  | Count      | 109   | 33      | 75     |
|        |        | Column N % | 32%   | 19%     | 44%    |
|        | 50+    | Count      | 34    | 9       | 25     |
|        |        | Column N % | 10%   | 5%      | 15%    |
|        | Total  | Count      | 345   | 172     | 172    |

• First-time visitors are younger than repeat visitors to Guam.



#### **Repeat Visitors Last Trip** n = 170



- The average repeat visitor has been to Guam 3.51 times.
  - Half of the repeat visitors have been to Guam within the last 2 years.



#### Average Number Overnight Trips (2008-2014) (2 nights or more)





### Length of Stay







#### Average Length of Stay





#### **Occupation by Income**

|     |                                 |       | TOTAL |                                                                                                                                                                        | Q26         |             |             |             |              |         |           |  |
|-----|---------------------------------|-------|-------|------------------------------------------------------------------------------------------------------------------------------------------------------------------------|-------------|-------------|-------------|-------------|--------------|---------|-----------|--|
|     |                                 |       | -     | <y2.0 million<="" td=""><td>