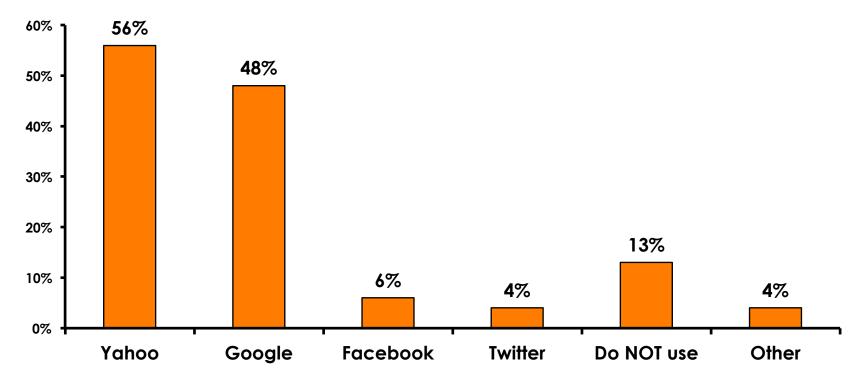

>     |
| MEAN = 5.43                  | MEAN = 5.45                  |



#### **Night Tours Satisfaction** 7pt Rating Scale 7=Very Satisfied/ 1=Very Dissatisfied

| Quality of Night Tour        | Variety of Night Tour        |
|------------------------------|------------------------------|
| Score of 6 to 7 = <b>29%</b> | Score of 6 to 7 = <b>28%</b> |
| Score of 4 to 5 = <b>69%</b> | Score of 4 to 5 = <b>70%</b> |
| Score 1 to 3 = <b>3%</b>     | Score 1 to 3 = <b>3%</b>     |
| MEAN = 4.74                  | MEAN = 4.74                  |



### **Satisfaction with Other Activities**





# What would it take to make you want to stay an extra day in Guam?













## <u>SECTION 5</u> PROMOTIONS



## **Internet- Guam Sources of Info**





# Internet- Things To Do Sources of Info





## **Internet- GVB Sources**





## **Travel Motivation- Info Sources**





## **Sources of Information Pre-arrival**





## **Sources of Information Post-arrival**





## **Sources of Information - Motivation**





## <u>SECTION 6</u> OTHER ISSUES



## **Concerns about travel outside of Japan - Overall**



73



## **Concerns about travel outside of Japan - By Age & Income**

|     |                                    |      | TOTAL | AGE   |       |       |     | Q26                                                                                                                                                                    |             |             |             |             |              |         |           |
|-----|------------------------------------|------|------