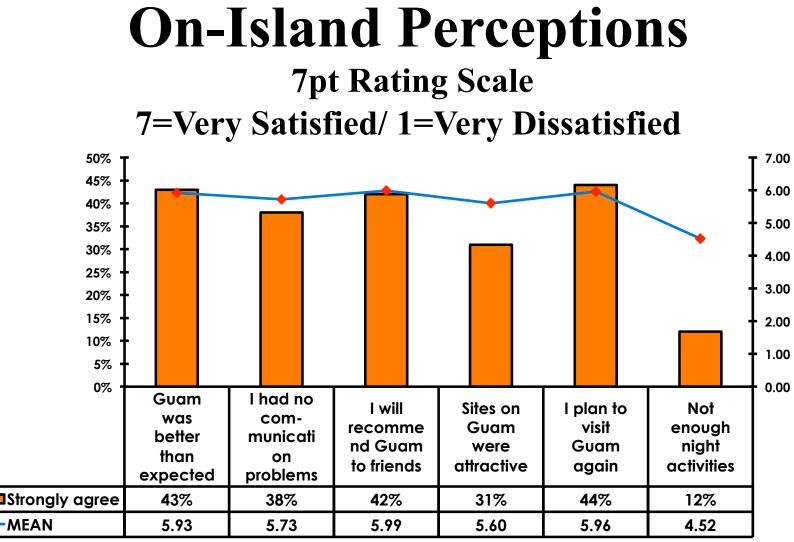

</b> |
| Score of 4 to 5 = <b>45%</b> | Score of 4 to 5 = <b>45%</b> |
| Score 1 to 3 = <b>2%</b>     | Score 1 to 3 = <b>2%</b>     |
| MEAN = 5.43                  | MEAN = 5.45                  |



#### **Night Tours Satisfaction** 7pt Rating Scale 7=Very Satisfied/ 1=Very Dissatisfied

| Quality of Night Tour        | Variety of Night Tour        |
|------------------------------|------------------------------|
| Score of 6 to 7 = <b>29%</b> | Score of 6 to 7 = <b>28%</b> |
| Score of 4 to 5 = <b>69%</b> | Score of 4 to 5 = <b>70%</b> |
| Score 1 to 3 = <b>3%</b>     | Score 1 to 3 = <b>3%</b>     |
| MEAN = 4.74                  | MEAN = 4.74                  |



### **Satisfaction with Other Activities**





# What would it take to make you want to stay an extra day in Guam?













## <u>SECTION 5</u> PROMOTIONS



## **Internet- Guam Sources of Info**





# Internet- Things To Do Sources of Info





## **Internet- GVB Sources**





## **Travel Motivation- Info Sources**





## **Sources of Information Pre-arrival**





## **Sources of Information Post-arrival**





## **Sources of Information - Motivation**





## <u>SECTION 6</u> OTHER ISSUES



## **Concerns about travel outside of Japan - Overall**



73



## **Concerns about travel outside of Japan - By Age & Income**

|     |                                    |      | TOTAL | AGE   |       |       |     | Q26                                                                                                                                                                    |             |