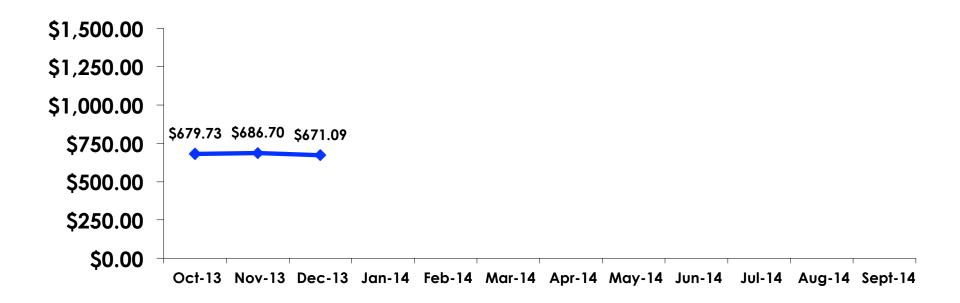

#### Prepaid Expenditures Per Person

YTD=\$679.18

# Prepaid/ On-Island Expenditures Per Person

Prepaid YTD = \$679.18 On-Island YTD = \$494.78