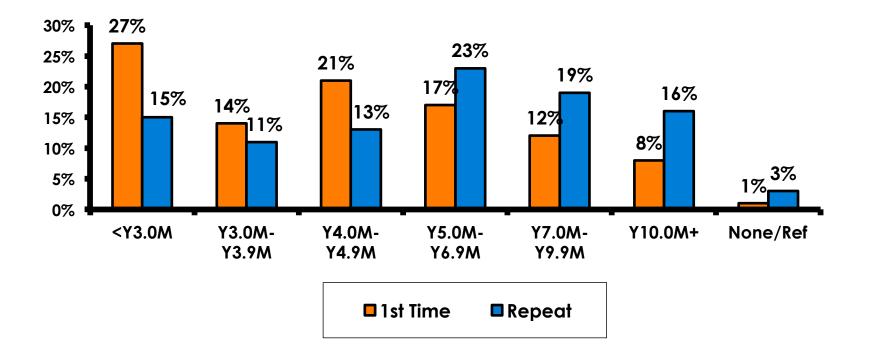

#### **Prior Trips to Guam**

# **Prior Trips to Guam**

• First-time visitors are younger than repeat visitors to Guam.