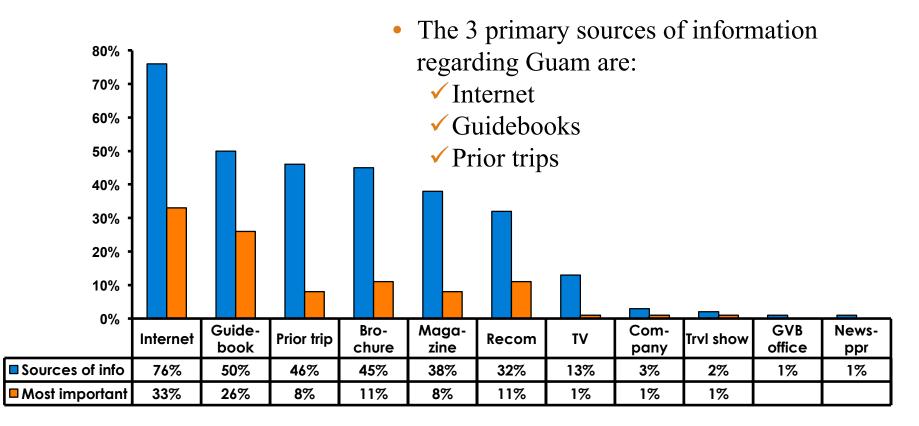

7=Very Satisfied/ 1=Very Dissatisfied

| Quality of Night Tour        | Variety of Night Tour        |
|------------------------------|------------------------------|
| Score of 6 to 7 = <b>29%</b> | Score of 6 to 7 = <b>28%</b> |
| Score of 4 to 5 = <b>69%</b> | Score of 4 to 5 = <b>70%</b> |
| Score 1 to 3 = <b>3%</b>     | Score 1 to 3 = <b>3%</b>     |
| MEAN = 4.74                  | MEAN = 4.74                  |



### **Satisfaction with Other Activities**





# What would it take to make you want to stay an extra day in Guam?













## <u>SECTION 5</u> PROMOTIONS



## **Internet- Guam Sources of Info**





# Internet- Things To Do Sources of Info





## **Internet- GVB Sources**





## **Travel Motivation- Info Sources**





## **Sources of Information Pre-arrival**





## **Sources of Information Post-arrival**





## **Sources of Information - Motivation**





## <u>SECTION 6</u> OTHER ISSUES



## **Concerns about travel outside of Japan - Overall**



73



## **Concerns about travel outside of Japan - By Age & Income**

|     |                                    |      | TOTAL | AGE   |       |       |     | Q26                                                                                                                                                                    |             |             |             |             |              |         |           |
|-----|------------------------------------|------|-------|-------|-------|-------|-----|---------------------------------------------------------------------------------------------