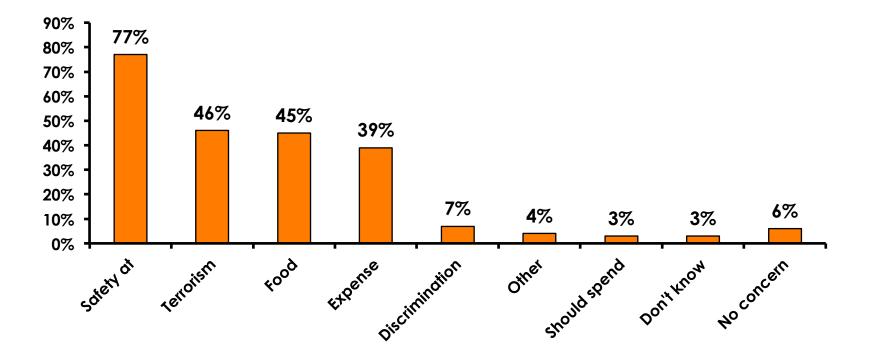

## **Concerns about travel outside of Japan - Overall**

73

## **Concerns about travel outside of Japan - By Age & Income**

|     |                                    |      | TOTAL | AGE   |       |       |     | Q26                                                                                                                                                                    |             |             |             |             |              |         |           |
|-----|------------------------------------|------|-------|-------|-------|-------|-----|------------------------------------------------------------------------------------------------------------------------------------------------------------------------|-------------|-------------|-------------|-------------|--------------|---------|-----------|
|     |                                    |      | -     | 18-24 | 25-34 | 35-49 | 50+ | <y2.0 million<="" td=""><td>Y2.0M-Y3.0M</td><td>Y3.0M-Y4.0M</td><td>Y4.0M-Y5.0M</td><td>Y5.0M-Y7.0M</td><td>Y7.0M-Y10.0M</td><td>Y10.0M+</td><td>No Income</td></y2.0> | Y2.0M-Y3.0M | Y3.0M-Y4.0M | Y4.0M-Y5.0M | Y5.0M-Y7.0M | Y7.0M-Y10.0M | Y10.0M+ | No Income |
| Q21 | Safety                             |      | 77%   | 70%   | 86%   | 75%   | 74% | 89%                                                                                                                                                                    | 75%         | 76%         | 86%         | 79%         | 68%          | 79%     | 67%       |
|     | Terrorism                          |      | 46%   | 45%   | 53%   | 44%   | 38% | 53%                                                                                                                                                                    | 57%         | 50%         | 57%         | 54%         | 23%          | 39%     | 50%       |
|     | Food                               |      | 45%   | 49%   | 50%   | 36%   | 41% | 53%                                                                                                                                                                    | 52%         | 50%         | 45%         | 43%         | 34%          | 42%     | 83%       |
|     | Expense                            |      | 39%   | 38%   | 45%   | 41%   | 18% | 42%                                                                                                                                                                    | 34%         | 50%         | 43%         | 43%         | 28%          | 39%     | 50%       |
|     | Discrimination against<br>Japanese |      | 7%    | 8%    | 11%   | 4%    |     | 11%                                                                                                                                                                    | 5%          | 16%         | 4%          | 10%         | 4%           | 5%      | 17%       |
|     | No concerns                        |      | 6%    | 5%    | 4%    | 10%   | 6%  |                                                                                                                                                                        | 2%          | 8%          | 2%          | 10%         | 13%          | 13%     |           |
|     | Other                              |      | 4%    | 5%    | 5%    | 4%    | 3%  |                                                                                                                                                                        |             | 8%          | 2%          | 7%          | 9%           | 3%      |           |
|     | Don't know                         |      | 3%    | 3%    | 3%    | 4%    | 3%  | 11%                                                                                                                                                                    |             |             | 4%          |             | 2%           | 3%      |           |
|     | Should spend at home               |      | 3%    | 1%    | 3%    | 3%    | 3%  | 5%                                                                                                                                                                     |             | 5%          | 4%          | 2%          | 2%           | 3%      | 17%       |
|     | Total C                            | ount | 348   | 76    | 125   | 108   | 34  | 19                                                                                                                                                                     | 44          | 38          | 51          | 61          | 47           | 38      | 6         |