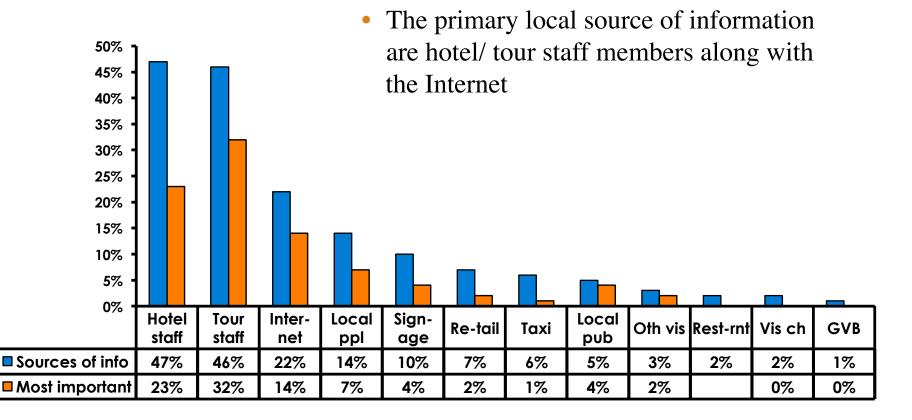

y of Night Tour        | Variety of Night Tour        |
|------------------------------|------------------------------|
| Score of 6 to 7 = <b>29%</b> | Score of 6 to 7 = <b>28%</b> |
| Score of 4 to 5 = <b>69%</b> | Score of 4 to 5 = <b>70%</b> |
| Score 1 to 3 = <b>3%</b>     | Score 1 to 3 = <b>3%</b>     |
| MEAN = 4.74                  | MEAN = 4.74                  |



### **Satisfaction with Other Activities**





# What would it take to make you want to stay an extra day in Guam?













## <u>SECTION 5</u> PROMOTIONS



## **Internet- Guam Sources of Info**





# Internet- Things To Do Sources of Info





## **Internet- GVB Sources**





## **Travel Motivation- Info Sources**





## **Sources of Information Pre-arrival**





## **Sources of Information Post-arrival**





## **Sources of Information - Motivation**





## <u>SECTION 6</u> OTHER ISSUES



## **Concerns about travel outside of Japan - Overall**



73



## **Concerns about travel outside of Japan - By Age & Income**

|     |                                    |      | TOTAL | AGE   |       |       |     | Q26                                                                                                                                                                    |             |             |             |             |              |         |           |
|-----|------------------------------------|------|-------|-------|-------|-------|-----|---------------------------------------------------------------------------------------------------------------------------------------------