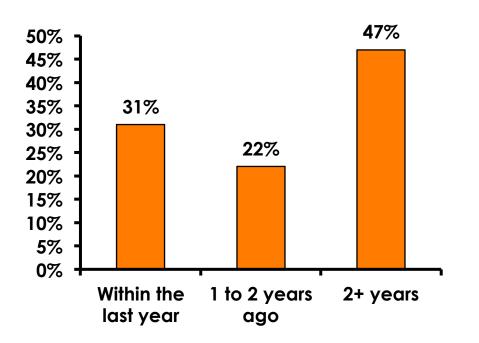

#### **Repeat Visitors Last Trip** n = 170

- The average repeat visitor has been to Guam 3.51 times.
  - Half of the repeat visitors have been to Guam within the last 2 years.