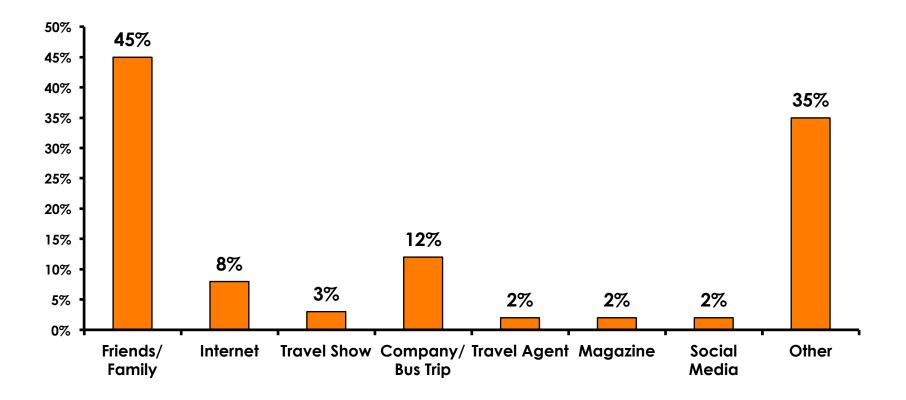

# **Night Tours Satisfaction** 7pt Rating Scale 7=Very Satisfied/ 1=Very Dissatisfied

| Quality of Night Tour        | Variety of Night Tour        |
|------------------------------|------------------------------|
| Score of 6 to 7 = <b>29%</b> | Score of 6 to 7 = <b>28%</b> |
| Score of 4 to 5 = <b>69%</b> | Score of 4 to 5 = <b>70%</b> |
| Score 1 to 3 = <b>3%</b>     | Score 1 to 3 = <b>3%</b>     |
| MEAN = 4.74                  | MEAN = 4.74                  |



### **Satisfaction with Other Activities**





# What would it take to make you want to stay an extra day in Guam?













## <u>SECTION 5</u> PROMOTIONS



## **Internet- Guam Sources of Info**





# Internet- Things To Do Sources of Info





## **Internet- GVB Sources**





## **Travel Motivation- Info Sources**





## **Sources of Information Pre-arrival**





## **Sources of Information Post-arrival**





## **Sources of Information - Motivation**





## <u>SECTION 6</u> OTHER ISSUES



## **Concerns about travel outside of Japan - Overall**



73



## **Concerns about travel outside of Japan - By Age & Income**

|     |                                    |      | TOTAL | AGE   |       |       |     | Q26                                                                                                                                                                    |             |             |             |             |              |         |           |
|-----|------------------------------------|------|-------|-------|-------|-------|-----|----------------------------------------------