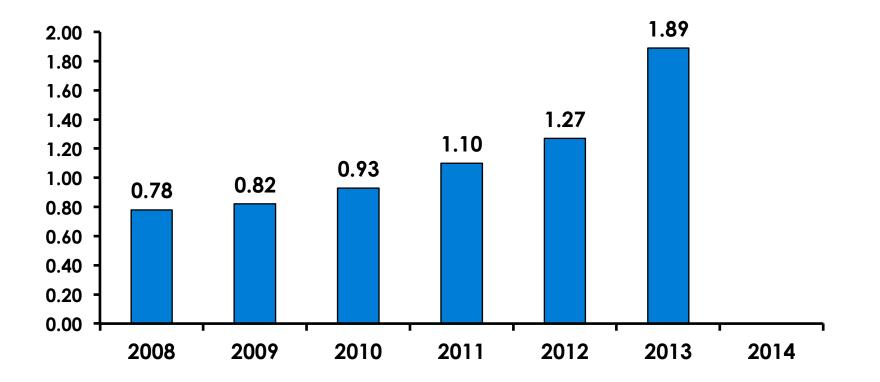

|
|        |        | Column N % | 22%   | 31%     | 13%    |
|        | 25-34  | Count      | 126   | 76      | 50     |
|        |        | Column N % | 37%   | 44%     | 29%    |
|        | 35-49  | Count      | 109   | 33      | 75     |
|        |        | Column N % | 32%   | 19%     | 44%    |
|        | 50+    | Count      | 34    | 9       | 25     |
|        |        | Column N % | 10%   | 5%      | 15%    |
|        | Total  | Count      | 345   | 172     | 172    |

• First-time visitors are younger than repeat visitors to Guam.



#### **Repeat Visitors Last Trip** n = 170



- The average repeat visitor has been to Guam 3.51 times.
  - Half of the repeat visitors have been to Guam within the last 2 years.



#### Average Number Overnight Trips (2008-2014) (2 nights or more)





### Length of Stay







#### Average Length of Stay





#### **Occupation by Income**

|     |                                 |       | TOTAL |                                                                                                                                                                        | Q26         |             |             |             |              |         |           |  |
|-----|---------------------------------|-------|-------|------------------------------------------------------------------------------------------------------------------------------------------------------------------------|-------------|-------------|-------------|-------------|--------------|---------|-----------|--|
|     |                                 |       | -     | <y