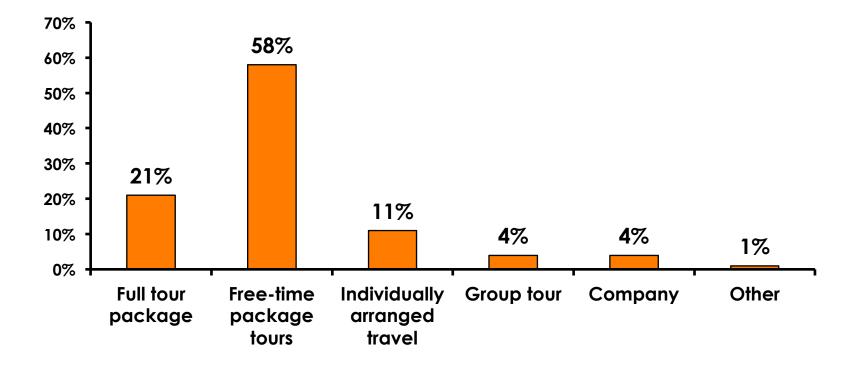

|             |             | 4%           |         |           |  |
|     | Free-lancer                     |       | 1%    |                                                                                                                                                                        |             |             | 2%          |             |              |         |           |  |
|     | Total                           | Count | 334   | 19                                                                                                                                                                     | 43          | 39          | 50          | 61          | 47           | 38      | 6         |  |



#### <u>SECTION 2</u> TRAVEL PLANNING



### **Travel Planning - Overall**





#### **Accommodation by Income**

|    |                         |       | TOTAL | Q26                                                                                                                                                                    |             |             |             |             |              |         |           |
|----|-------------------------|-------|-------|------------------------------------------------------------------------------------------------------------------------------------------------------------------------|-------------|-------------|-------------|-------------|--------------|---------|-----------|
|    |                         |       | -     | <y2.0 million<="" th=""><th>Y2.0M-Y3.0M</th><th>Y3.0M-Y4.0M</th><th>Y4.0M-Y5.0M</th><th>Y5.