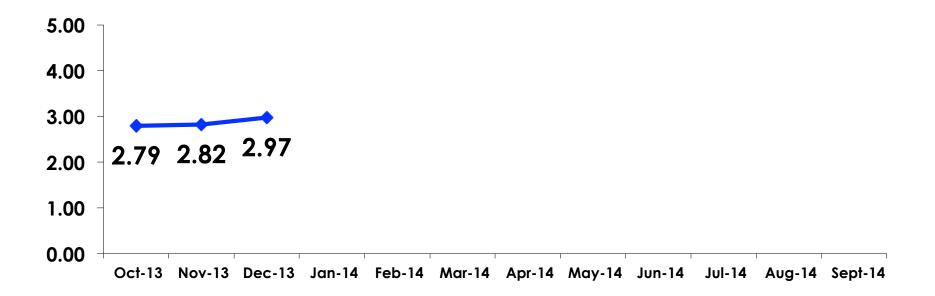

|
|        | 25-34  | Count      | 126   | 76      | 50     |
|        |        | Column N % | 37%   | 44%     | 29%    |
|        | 35-49  | Count      | 109   | 33      | 75     |
|        |        | Column N % | 32%   | 19%     | 44%    |
|        | 50+    | Count      | 34    | 9       | 25     |
|        |        | Column N % | 10%   | 5%      | 15%    |
|        | Total  | Count      | 345   | 172     | 172    |

• First-time visitors are younger than repeat visitors to Guam.



#### **Repeat Visitors Last Trip** n = 170



- The average repeat visitor has been to Guam 3.51 times.
  - Half of the repeat visitors have been to Guam within the last 2 years.



#### Average Number Overnight Trips (2008-2014) (2 nights or more)





### Length of Stay







#### Average Length of Stay





#### **Occupation by Income**

|     |                                 |       | TOTAL |                                                                                                                                                                        | Q26         |             |             |             |              |         |           |  |
|-----|---------------------------------|-------|-------|------------------------------------------------------------------------------------------------------------------------------------------------------------------------|-------------|-------------|-------------|-------------|--------------|---------|-----------|--|
|     |                                 |       | -     | <y2.0 million<="" td=""><td>Y2.0M-Y3.0M</td><td>Y3.0M-Y4.0M</