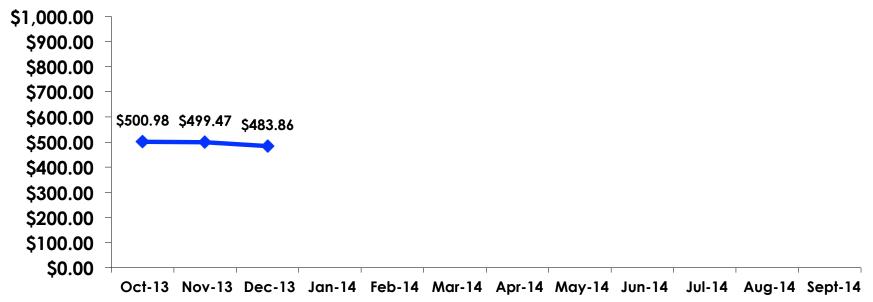

| \$212.40   |
| Optional tours/ activities                | \$229.92   |
| Other expenses                            | \$279.86   |
| Total Prepaid                             | \$1,494.19 |



#### **Prepaid Meal Breakdown** Air/ Accommodations with Daily Meal Package n=39





#### **Prepaid Meal Breakdown** Accommodations with Daily Meal Package N=1





#### **Prepaid Ground Transportation** n=2



35



# **On-Island Expenditures**

- \$837.80 = overall mean average on-island expense (for entire travel party size) by respondent
- \$0 = Minimum (lowest amount recorded for the entire sample)
- \$7,000 = Maximum (highest amount recorded for the entire sample)
- \$483.86 = overall mean average <u>per person</u> onisland expenditure



# **On-Island Expenditures Per Person**



YTD = \$494.78



# Prepaid/ On-Island Expenditures Per Person

Prepaid YTD = \$679.18 On-Island YTD = \$494.78







# **Total On-Island Expenditure by Gender & Age**

| TOTAL GENI |         |          |          | DER      | DER GENDER |          |          |          |          |          |          |          |  |
|------------|---------|----------|----------|----------|------------|----------|----------|----------|----------|----------|----------|----------|--|
|            |         |          | Ма       | ile      | Ferr       | Female   |          |          |          |          |          |          |  |
|            |         |          |          |          |            | AG       | ε        |          |          | AG       |          |          |  |
|            |         |