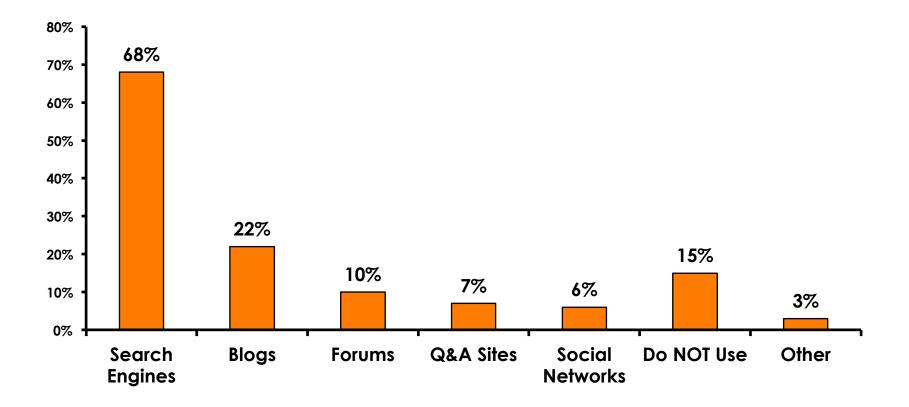

to 3 = <b>2%</b>     | Score 1 to 3 = <b>2%</b>     |
| MEAN = 5.43                  | MEAN = 5.45                  |



#### **Night Tours Satisfaction** 7pt Rating Scale 7=Very Satisfied/ 1=Very Dissatisfied

| Quality of Night Tour        | Variety of Night Tour        |
|------------------------------|------------------------------|
| Score of 6 to 7 = <b>29%</b> | Score of 6 to 7 = <b>28%</b> |
| Score of 4 to 5 = <b>69%</b> | Score of 4 to 5 = <b>70%</b> |
| Score 1 to 3 = <b>3%</b>     | Score 1 to 3 = <b>3%</b>     |
| MEAN = 4.74                  | MEAN = 4.74                  |



### **Satisfaction with Other Activities**





# What would it take to make you want to stay an extra day in Guam?













## <u>SECTION 5</u> PROMOTIONS



## **Internet- Guam Sources of Info**





# Internet- Things To Do Sources of Info





## **Internet- GVB Sources**





## **Travel Motivation- Info Sources**





## **Sources of Information Pre-arrival**





## **Sources of Information Post-arrival**





## **Sources of Information - Motivation**





## <u>SECTION 6</u> OTHER ISSUES



## **Concerns about travel outside of Japan - Overall**



73



## **Concerns about travel outside of Japan - By Age & Income**

|     |                                    |      | TOTAL | AGE   |       |       |     | Q26                                                                                                                                                                    |             |             |             |             |              |         |           |
|-----|----