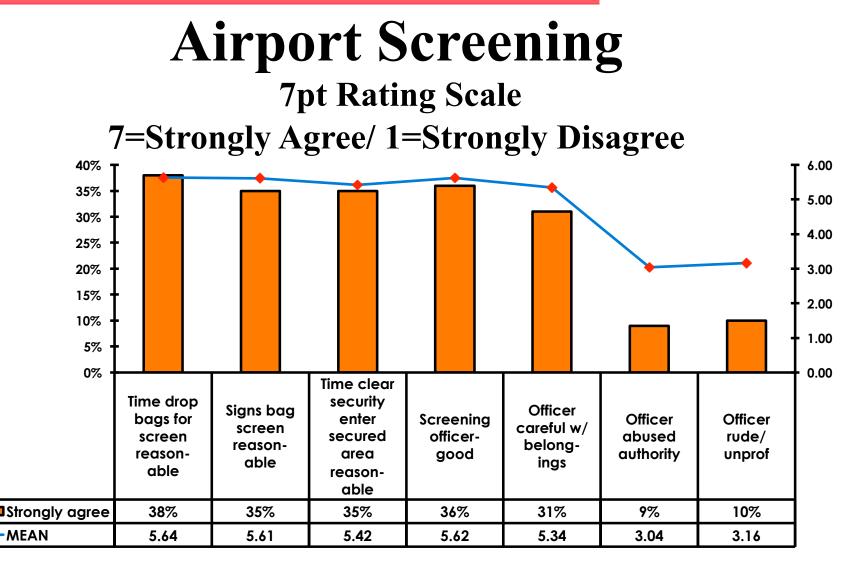

|           |
|     | Should spend at home               |      | 3%    | 1%    | 3%    | 3%    | 3%  | 5%                                                                                                                                                                     |             | 5%          | 4%          | 2%          | 2%           | 3%      | 17%       |
|     | Total C                            | ount | 348   | 76    | 125   | 108   | 34  | 19                                                                                                                                                                     | 44          | 38          | 51          | 61          | 47           | 38      | 6         |



## Security Screening/ Immigration Process at Guam International Airport









## **Shop Guam Festival**





#### **Shop Guam Festival - Impact** n=15