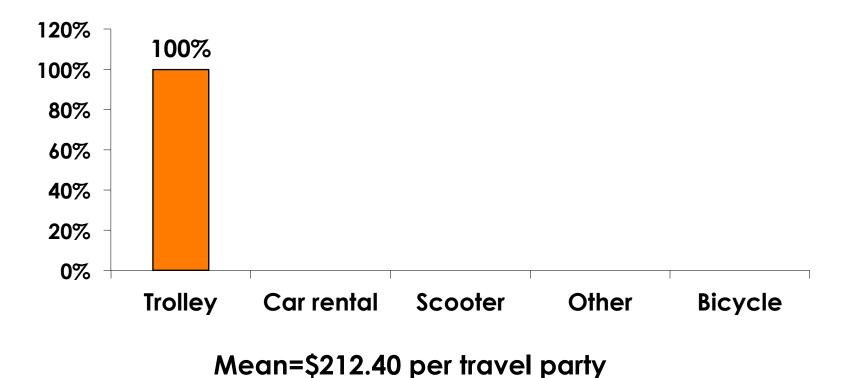

#### **Prepaid Ground Transportation** n=2

35

#### (Filter: Only those who responded/ Per Travel Party)

|                                           | MEAN \$    |
|-------------------------------------------|------------|
| Air & Accommodation package only          | \$1,418.93 |
| Air & Accommodation w/ daily meal package | \$3,067.04 |
| Air only                                  | \$1,732.96 |
| Accommodation only                        | \$761.62   |
| Accommodation w/ daily meal only          | \$1,737.79 |
| Food & Beverages in Hotel                 | \$86.89    |
| Ground transportation – Japan             | \$98.59    |
| Ground transportation – Guam              | \$212.40   |
| Optional tours/ activities                | \$229.92   |
| Other expenses                            | \$279.86   |
| Total Prepaid                             | \$1,494.19 |