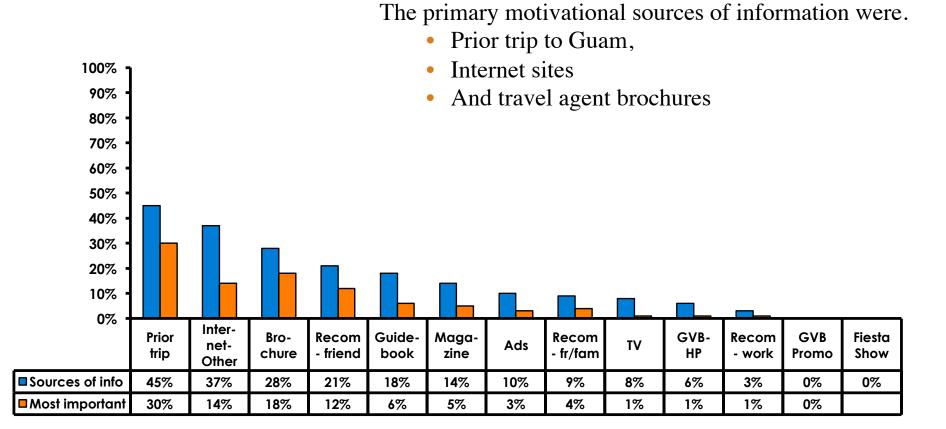

#### **Travel Motivation - Top Responses**

# Most Important Reason for Choosing Guam

- Guam's natural beauty/ beaches,
- Pleasure and
- Short travel time

are the primary reasons for visiting during this period.