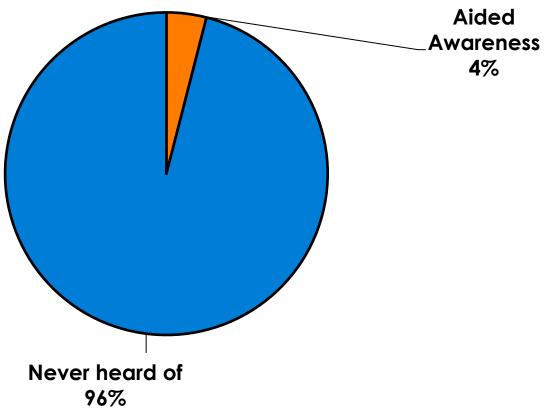

pend at home               |      | 3%    | 1%    | 3%    | 3%    | 3%  | 5%                                                                                                                                                                     |             | 5%          | 4%          | 2%          | 2%           | 3%      | 17%       |
|     | Total C                            | ount | 348   | 76    | 125   | 108   | 34  | 19                                                                                                                                                                     | 44          | 38          | 51          | 61          | 47           | 38      | 6         |



## Security Screening/ Immigration Process at Guam International Airport









## **Shop Guam Festival**





#### **Shop Guam Festival - Impact** n=15