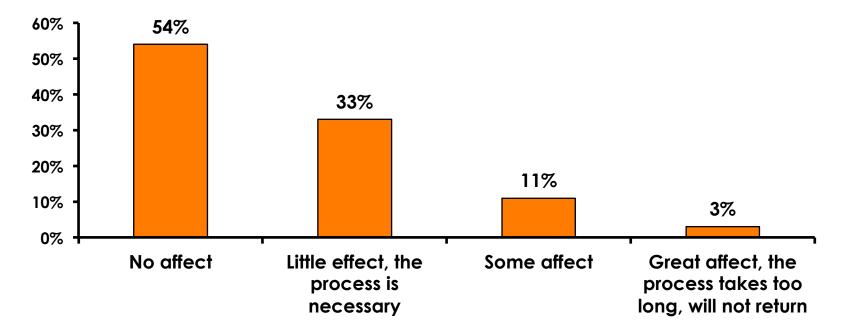

|           |
|     | Should spend at home               |      | 3%    | 1%    | 3%    | 3%    | 3%  | 5%                                                                                                                                                                     |             | 5%          | 4%          | 2%          | 2%           | 3%      | 17%       |
|     | Total C                            | ount | 348   | 76    | 125   | 108   | 34  | 19                                                                                                                                                                     | 44          | 38          | 51          | 61          | 47           | 38      | 6         |



## Security Screening/ Immigration Process at Guam International Airport









## **Shop Guam Festival**





#### **Shop Guam Festival - Impact** n=15