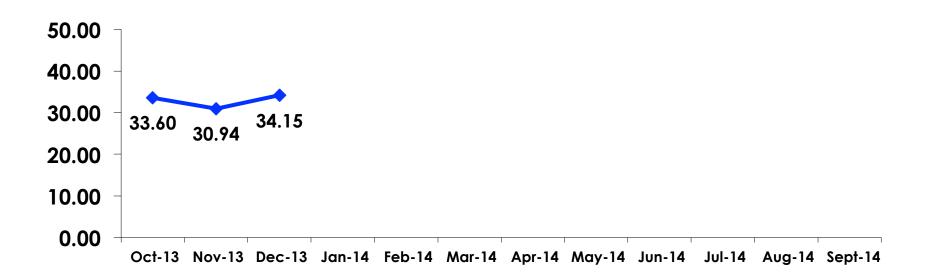

#### Age - Overall

• The average age of the respondents is 34.15 years of age.

# Average Age