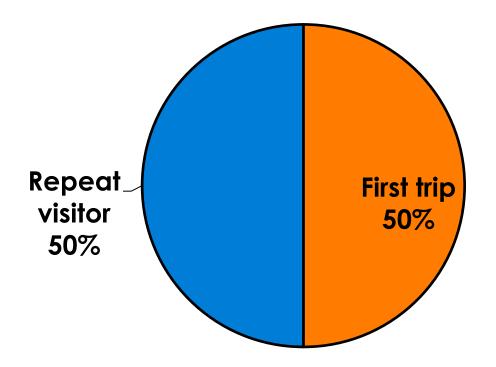

| Count      | 6     | 4    | 2      | 4     | 2     |       |     |  |
|     |                                                                                                                       | Column N % | 2%    | 2%   | 1%     | 7%    | 2%    |       |     |  |
|     | Total                                                                                                                 | Count      | 305   | 163  | 142    | 58    | 115   | 97    | 33  |  |



#### **Travel Companions**



12



#### **Number of Children Travel Party**

N=77 total respondents traveling with children.

(Of those N=77 respondents, there is a total of **128** children 18 years or younger)





#### **Prior Trips to Guam**





# **Prior Trips to Guam**





## Trips to Guam by Age & Gender

|        |        |            | TOTAL | TRIPS T | O GUAM |
|--------|--------|------------|-------|---------|--------|
|        |        |            | -     | 1st     | Repeat |
| GENDER | Male   | Count      | 176   | 83      | 92     |
|        |        | Column N % | 50%   | 47%     | 53%    |
|        | Female | Count      | 174   | 93      | 81     |
|        |        | Column N % | 50%   | 53%     | 47%    |
|        | Total  | Count      | 350   | 176     | 173    |
| AGE    | 18-24  | Count      | 76    | 54      | 22     |
|        |        | Column N % | 22%   | 31%     | 13%    |
|        | 25-34  | Count      | 126   | 76      | 50     |
|        |        | Column N % | 37%   | 44%     | 29%    |
|        |