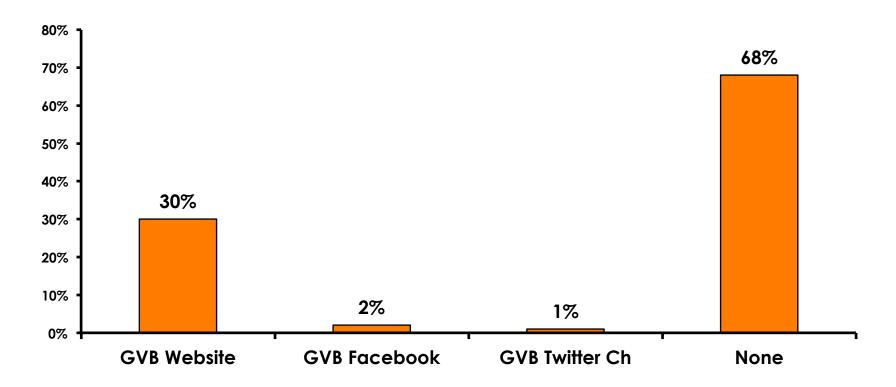

| MEAN = 5.45                  |



#### **Night Tours Satisfaction** 7pt Rating Scale 7=Very Satisfied/ 1=Very Dissatisfied

| Quality of Night Tour        | Variety of Night Tour        |
|------------------------------|------------------------------|
| Score of 6 to 7 = <b>29%</b> | Score of 6 to 7 = <b>28%</b> |
| Score of 4 to 5 = <b>69%</b> | Score of 4 to 5 = <b>70%</b> |
| Score 1 to 3 = <b>3%</b>     | Score 1 to 3 = <b>3%</b>     |
| MEAN = 4.74                  | MEAN = 4.74                  |



### **Satisfaction with Other Activities**





# What would it take to make you want to stay an extra day in Guam?













## <u>SECTION 5</u> PROMOTIONS



## **Internet- Guam Sources of Info**





# Internet- Things To Do Sources of Info





## **Internet- GVB Sources**





## **Travel Motivation- Info Sources**





## **Sources of Information Pre-arrival**





## **Sources of Information Post-arrival**





## **Sources of Information - Motivation**





## <u>SECTION 6</u> OTHER ISSUES



## **Concerns about travel outside of Japan - Overall**



73



## **Concerns about travel outside of Japan - By Age & Income**

|     |                                    |      | TOTAL | AGE   |       |       |     | Q26                                                                                                                                                                    |             |             |             |             |              |         |           |
|-----|------------------------------------|------|-------|-------|-------|-------|-----|--