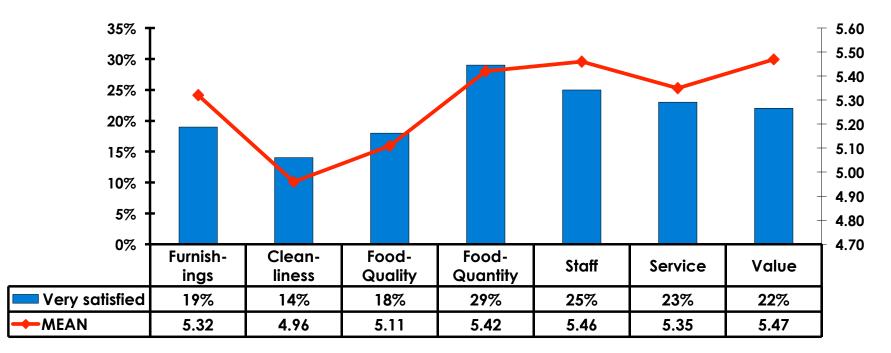

#### Quality of Dining Experience 7pt Rating Scale 7=Very Satisfied/1=Very Dissatisfied