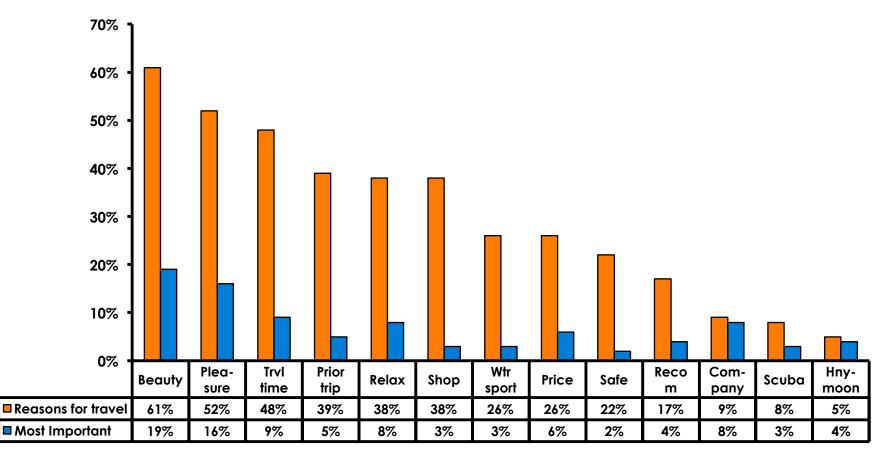

# Most Important Reason for Choosing Guam

- Guam's natural beauty/ beaches,
- Pleasure and
- Short travel time

are the primary reasons for visiting during this period.

## Motivation by Age & Gender

|     |                                    |       | TOTAL |       | AG    | GENDER |     |      |        |
|-----|------------------------------------|-------|-------|-------|-------|--------|-----|------|--------|
|     |                                    |       | -     | 18-24 | 25-34 | 35-49  | 50+ | Male | Female |
| Q5A | Natural beauty                     |       | 61%   | 65%   | 58%   | 62%    | 56% | 57%  | 65%    |
|     | Pleasure                           |       | 52%   | 56%   | 56%   | 46%    | 44% | 48%  | 56%    |
|     | Short travel time                  |       | 48%   | 35%   | 53%   | 54%    | 41% | 51%  | 45%    |
|     | Previous trip                      |       | 39%   | 23%   | 29%   | 55%    | 65% | 43%  | 36%    |
|     | Relax                              |       | 38%   | 36%   | 35%   | 41%    | 38% | 38%  | 38%    |
|     | Shopping                           |       | 38%   | 48%   | 40%   | 28%    | 38% | 28%  | 47%    |
|     | Water sports                       |       | 26%   | 29%   | 36%   | 17%    | 12% | 19%  | 33%    |
|     | Price                              |       | 26%   | 29%   | 25%   | 25%    | 21% | 27%  | 24%    |
|     | Safe                               |       | 22%   | 13%   | 21%   | 24%    | 32% | 26%  | 17%    |
|     | Recomm- friend/family/trvl<br>agnt |       | 17%   | 31%   | 19%   | 6%     | 15% | 14%  | 20%    |
|     | Company/ Business Trip             |       | 9%    | 7%    | 13%   | 9%     | 3%  | 6%   | 12%    |
|     | Scuba                              |       | 8%    | 9%    | 11%   | 5%     | 3%  | 8%   | 8%     |
|     | Honeymoon                          |       | 5%    | 3%    | 11%   | 3%     |     | 10%  | 1%     |
|     | Married/ Attn wedding              |       | 4%    | 1%    | 3%    | 4%     | 15% | 6%   | 2%     |
|     | Golf                               |       | 4%    | 1%    | 3%    | 3%     | 15% | 7%   | 1%     |
|     | Visit friends/ Relatives           |       | 3%    | 4%    | 2%    | 2%     | 3%  | 2%   | 3%     |
|     | Other                              |       | 2%    | 3%    | 1%    | 5%     |     | 2%   | 3%     |
|     | Organized sports                   |       | 2%    | 1%    | 1%    | 3%     | 6%  | 2%   | 2%     |
|     | Company Sponsored                  |       | 1%    | 1%    | 2%    |        |     | 1%   | 1%     |
|     | Total                              | Count | 349   | 75    | 126   | 109    | 34  | 176  | 173    |