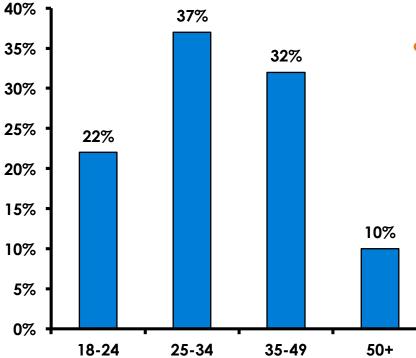

## Trips to Guam by Age & Gender

|        |        |            | TOTAL | TRIPS T | O GUAM |
|--------|--------|------------|-------|---------|--------|
|        |        |            | -     | 1st     | Repeat |
| GENDER | Male   | Count      | 176   | 83      | 92     |
|        |        | Column N % | 50%   | 47%     | 53%    |
|        | Female | Count      | 174   | 93      | 81     |
|        |        | Column N % | 50%   | 53%     | 47%    |
|        | Total  | Count      | 350   | 176     | 173    |
| AGE    | 18-24  | Count      | 76    | 54      | 22     |
|        |        | Column N % | 22%   | 31%     | 13%    |
|        | 25-34  | Count      | 126   | 76      | 50     |
|        |        | Column N % | 37%   | 44%     | 29%    |
|        | 35-49  | Count      | 109   | 33      | 75     |
|        |        | Column N % | 32%   | 19%     | 44%    |
|        | 50+    | Count      | 34    | 9       | 25     |
|        |        | Column N % | 10%   | 5%      | 15%    |
|        | Total  | Count      | 345   | 172     | 172    |

• First-time visitors are younger than repeat visitors to Guam.