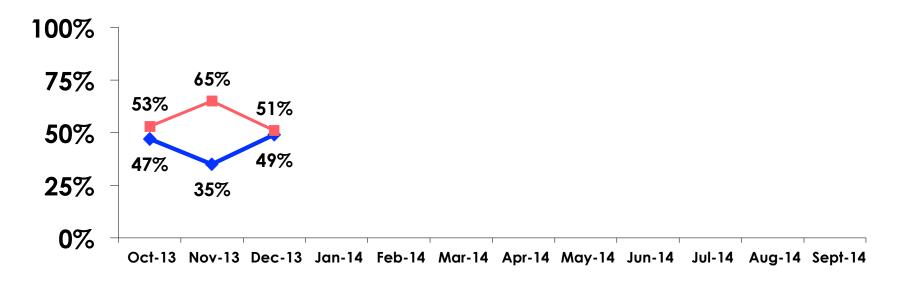

3 percentage points with a 95% confidence level. That is, if all Japanese visitors who traveled to Guam in the same time period were asked these questions, we can be 95% certain that their responses would not differ by  $\pm$ /- 5.23 percentage points.



# **Objectives**

• To monitor the effectiveness of the Japan seasonal campaigns in attracting Japanese visitors, refresh certain baseline data, to better understand the nature, and economic value or impact of each of the targeted segments in the Japan marketing plan.

• Identify significant determinants of visitor satisfaction, expenditures and the desire to return to Guam.



#### <u>SECTION 1</u> PROFILE OF RESPONDENTS



#### **Marital Status - Overall**



Majority of first time visitors are single (64%).



#### **Marital Status**







#### Age - Overall



• The average age of the respondents is 34.15 years of age.



# Average Age





#### **Personal Income**



• ¥103.58=\$1



# Personal Income – 1st time vs. repeat





# Personal Income by Gender & Age

|     |                                                                                                                       |            | TOTAL | GEN  | DER    | AGE   |       |       |     |  |
|-----|-----------------------------------------------------------------------------------------------------------------------|------------|-------|------|--------|-------|-------|-------|-----|--|
|     |                                                                                                                       |            | -     | Male | Female | 18-2