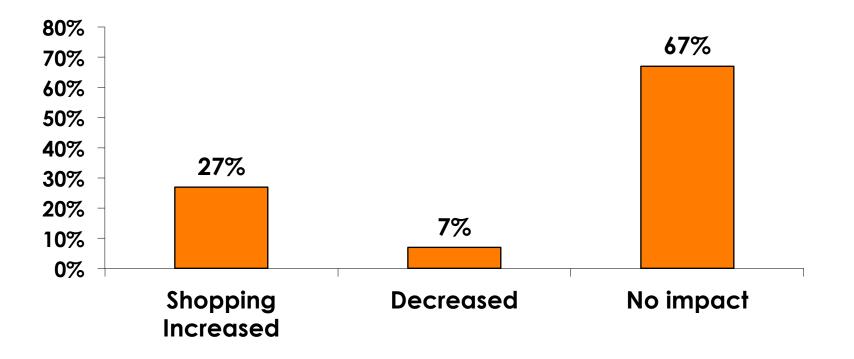

| 3%    | 3%    | 3%  | 5%                                                                                                                                                                     |             | 5%          | 4%          | 2%          | 2%           | 3%      | 17%       |
|     | Total C                            | ount | 348   | 76    | 125   | 108   | 34  | 19                                                                                                                                                                     | 44          | 38          | 51          | 61          | 47           | 38      | 6         |



## Security Screening/ Immigration Process at Guam International Airport









## **Shop Guam Festival**





#### **Shop Guam Festival - Impact** n=15