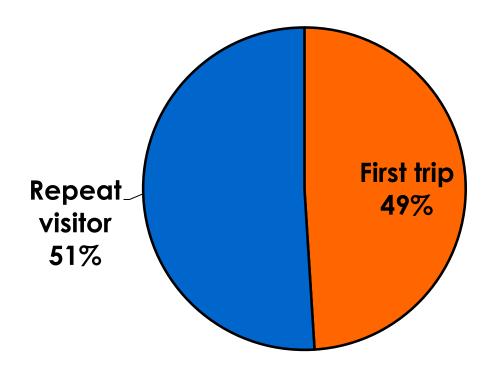

### **Prior Trips to Guam**

#### PRIOR TRIPS TO GUAM

#### Trips to Guam by Age & Gender

|        |        |            | TOTAL | TRIPS T | O GUAM |
|--------|--------|------------|-------|---------|--------|
|        |        |            | -     | 1st     | Repeat |
| GENDER | Male   | Count      | 173   | 78      | 95     |
|        |        | Column N % | 49%   | 45%     | 53%    |
|        | Female | Count      | 178   | 95      | 83     |
|        |        | Column N % | 51%   | 55%     | 47%    |
|        | Total  | Count      | 351   | 173     | 178    |
| AGE    | 18-24  | Count      | 62    | 43      | 19     |
|        |        | Column N % | 18%   | 25%     | 11%    |
|        | 25-34  | Count      | 100   | 62      | 38     |
|        |        | Column N % | 29%   | 36%     | 21%    |
|        | 35-49  | Count      | 138   | 49      | 89     |
|        |        | Column N % | 39%   | 28%     | 50%    |
|        | 50+    | Count      | 50    | 18      | 32     |
|        |        | Column N % | 14%   | 10%     | 18%    |
|        | Total  | Count      | 350   | 172     | 178    |

 First-time visitors are younger than repeat visitors to Guam.