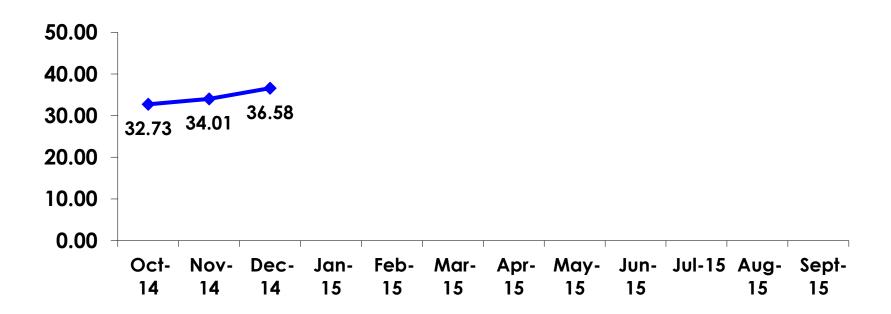

### Age - Overall

• The average age of the respondents is 36.58 years of age.

#### **AVERAGE - AGE**