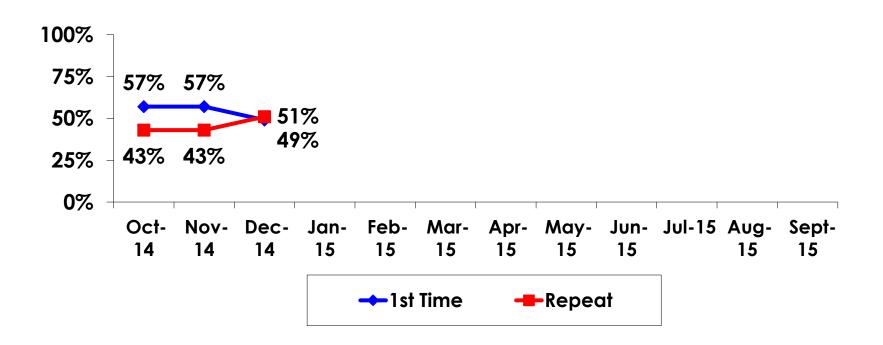

| Count      | 6     | 2    | 4      | 4     |       | 2     |     |  |  |
|     |                                                                                                                      | Column N % | 2%    | 1%   | 3%     | 9%    |       | 2%    |     |  |  |
|     | Total                                                                                                                | Count      | 293   | 152  | 141    | 43    | 88    | 119   | 43  |  |  |



### **Travel Companions**





#### **Number of Children Travel Party**

N=121 total respondents traveling with children.

(Of those N=121 respondents, there is a total of 211 children 18 years or younger)





### **Prior Trips to Guam**





#### PRIOR TRIPS TO GUAM





#### Trips to Guam by Age & Gender

|        |        |            | TOTAL | TRIPS T | O GUAM |
|--------|--------|------------|-------|---------|--------|
|        |        |            | -     | 1st     | Repeat |
| GENDER | Male   | Count      | 173   | 78      | 95     |
|        |        | Column N % | 49%   | 45%     | 53%    |
|        | Female | Count      | 178   | 95      | 83     |
|        |        | Column N % | 51%   | 55%     | 47%    |
|        | Total  | Count      | 351   | 173     | 178    |
| AGE    | 18-24  | Count      | 62    | 43      | 19     |
|        |        | Column N % | 18%   | 25%     | 11%    |
|        | 25-34  | Count      | 100   | 62      | 38     |
|        |        | Column N % | 29%   | 36%     | 21%    |
|        | 35-49  | Count      | 138   |