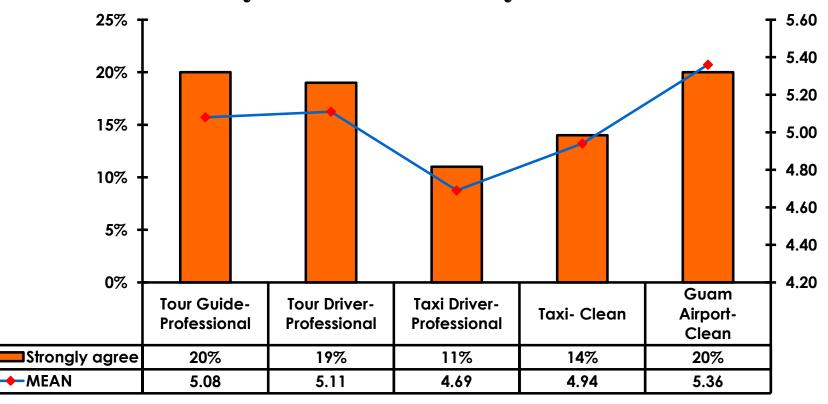

b>39%</b> | Score of 4 to 5 = <b>40</b> % |
| Score 1 to 3 = <b>2</b> %    | Score 1 to 3 = <b>3</b> %     |
| MEAN = 5.59                  | MEAN = 5.49                   |



### **Night Tours Satisfaction**

| Quality of Night Tour        | Variety of Night Tour        |
|------------------------------|------------------------------|
| Score of 6 to 7 = <b>30%</b> | Score of 6 to 7 = <b>29%</b> |
| Score of 4 to 5 = <b>66%</b> | Score of 4 to 5 = <b>68%</b> |
| Score 1 to 3 = <b>3</b> %    | Score 1 to 3 = <b>3</b> %    |
| MEAN = 4.78                  | MEAN = 4.78                  |



### Satisfaction with Other Activities





## What would it take to make you want to stay an extra day in Guam?





### **On-Island Perceptions**

7pt Rating Scale





### **On-Island Perceptions**





## SECTION 5 PROMOTIONS



### **Internet- Guam Sources of Info**





# Internet- Things To Do Sources of Info





#### **Internet- GVB Sources**





#### **Travel Motivation-Info Sources**





#### **Sources of Information Pre-arrival**





#### **Sources of Information Post-arrival**





#### **Sources of Information - Motivation**

The primary motivational sources of information were.

Prior trip to Guam,





## SECTION 6 OTHER ISSUES



## Concerns about travel outside of Japan - Overall





# Concerns about travel outside of Japan - By Age & Income

|     |                                    | TOTAL |     | AG    | E     |       |     | Q26