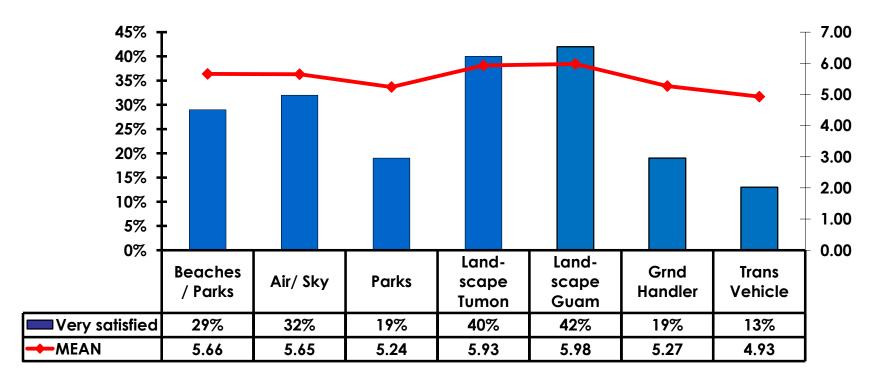

| \$394.28   |
| Average Total                                                             | \$1,021.04 |



## **Local Transportation**<sub>n=73</sub>



Mean=\$25.71 per travel party



## Guam Airport Expenditures

- \$29.88 = Mean
- \$10 = Median
- \$0 = Minimum (lowest amount recorded for the entire sample)
- \$500 = Maximum (highest amount recorded for the entire sample)



## Breakdown of Airport Expenditures

|                        | MEAN \$ |
|------------------------|---------|
| Food & Beverages       | \$10.08 |
| Gifts/Souvenirs Self   | \$9.23  |
| Gifts/Souvenirs Others | \$10.57 |
| Total                  | \$29.88 |



## SECTION 4 VISITOR SATISFACTION



### **Satisfaction Scores Overall**





#### Satisfaction Quality/ Cleanliness





### Quality of Accommodations





## **Quality of Dining Experience**





## Visits to Shopping Centers/Malls on Guam Top responses





## Satisfaction with Shopping

| Quality of Shopping           | Variety of Shopping           |
|-------------------------------|-------------------------------|
| Score of 6 to 7 = <b>47%</b>  | Score of 6 to 7 = <b>46%</b>  |
| Score of 4 to 5 = <b>45</b> % | Score of 4 to 5 = <b>45</b> % |
| Score 1 to 3 = <b>8%</b>      | Score 1 to 3 = <b>9%</b>      |
| MEAN = 5.23                   | MEAN = 5.19                   |



## **Optional Tour Participation**





# Optional Tours Participation & Satisfaction





### **Day Tours Satisfaction**

| Quality of Day Tour          | Variety of Day Tour           |
|------------------------------|-------