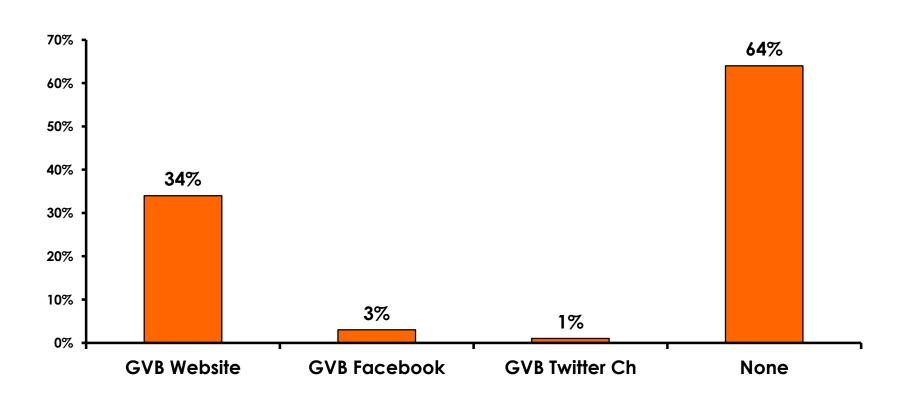

|



### **Night Tours Satisfaction**

| Quality of Night Tour        | Variety of Night Tour        |
|------------------------------|------------------------------|
| Score of 6 to 7 = <b>30%</b> | Score of 6 to 7 = <b>29%</b> |
| Score of 4 to 5 = <b>66%</b> | Score of 4 to 5 = <b>68%</b> |
| Score 1 to 3 = <b>3</b> %    | Score 1 to 3 = <b>3</b> %    |
| MEAN = 4.78                  | MEAN = 4.78                  |



### Satisfaction with Other Activities





## What would it take to make you want to stay an extra day in Guam?





### **On-Island Perceptions**

7pt Rating Scale





### **On-Island Perceptions**





## SECTION 5 PROMOTIONS



### **Internet- Guam Sources of Info**





# Internet- Things To Do Sources of Info





#### **Internet- GVB Sources**





#### **Travel Motivation-Info Sources**





#### **Sources of Information Pre-arrival**





#### **Sources of Information Post-arrival**





#### **Sources of Information - Motivation**

The primary motivational sources of information were.

Prior trip to Guam,





## SECTION 6 OTHER ISSUES



## Concerns about travel outside of Japan - Overall





# Concerns about travel outside of Japan - By Age & Income

|     |                                    | TOTAL |     | AG    | E     |       |     | Q26                                                                                                                                                                    |             |             |             |             |              |         |           |
|-----|----------------------