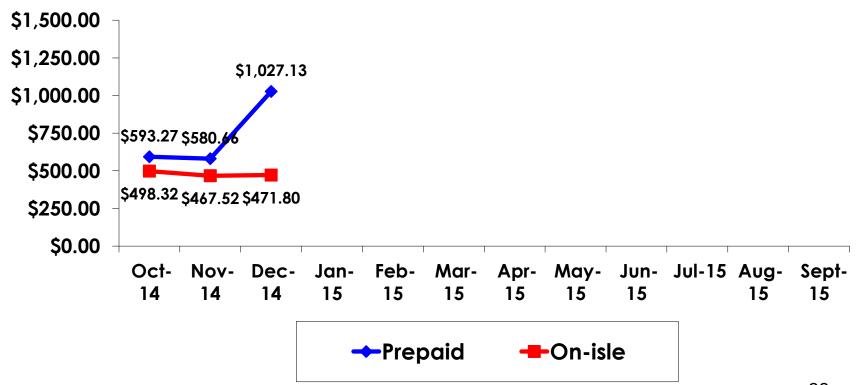

# Prepaid Expenditures ¥119.56/US\$1

- \$2,548.97 = overall mean average prepaid expense (for entire travel party size) by respondent
- \$0 = minimum (lowest amount recorded for the entire sample)
- \$24,256 = maximum (highest amount recorded for the entire sample)
- \$1,027.13 = overall mean average <u>per person</u> prepaid expenditures

### **On-Island Expenditures**

- \$1,021.04 = overall mean average on-island expense (for entire travel party size) by respondent
- \$0 = Minimum (lowest amount recorded for the entire sample)
- \$8,000 = Maximum (highest amount recorded for the entire sample)
- \$471.80 = overall mean average <u>per person</u> onisland expenditure

## PREPAID/ ON-ISLE EXPENDITURES – Per Person

Prepaid YTD = \$733.97

On-Isle YTD = \$479.20