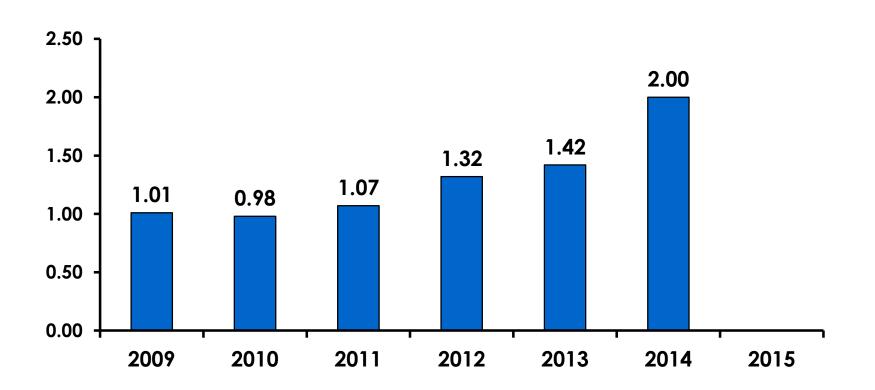

| Column N % | 18%   | 25%     | 11%    |
|        | 25-34  | Count      | 100   | 62      | 38     |
|        |        | Column N % | 29%   | 36%     | 21%    |
|        | 35-49  | Count      | 138   | 49      | 89     |
|        |        | Column N % | 39%   | 28%     | 50%    |
|        | 50+    | Count      | 50    | 18      | 32     |
|        |        | Column N % | 14%   | 10%     | 18%    |
|        | Total  | Count      | 350   | 172     | 178    |

 First-time visitors are younger than repeat visitors to Guam.



### Repeat Visitors Last Trip

$$n = 168$$



- The average repeat visitor has been to Guam 3.96 times.
- A little less than half of repeat visitors have been to Guam within the last 2 years.



#### **Average Number Overnight Trips**

(2009-2015) (2 nights or more)





### Length of Stay

Mean = 3.38 Days Median = 3.0 Days





#### **AVG LENGTH OF STAY**





# Occupation by Income

|     |                                 |       | TOTAL |                                                                                                                                                                        |             |             | Q26         |             |              |         |           |
|-----|---------------------------------|-------|-------|------------------------------------------------------------------------------------------------------------------------------------------------------------------------|-------------|-------------|-------------|-------------|--------------|---------|-----------|
|     |