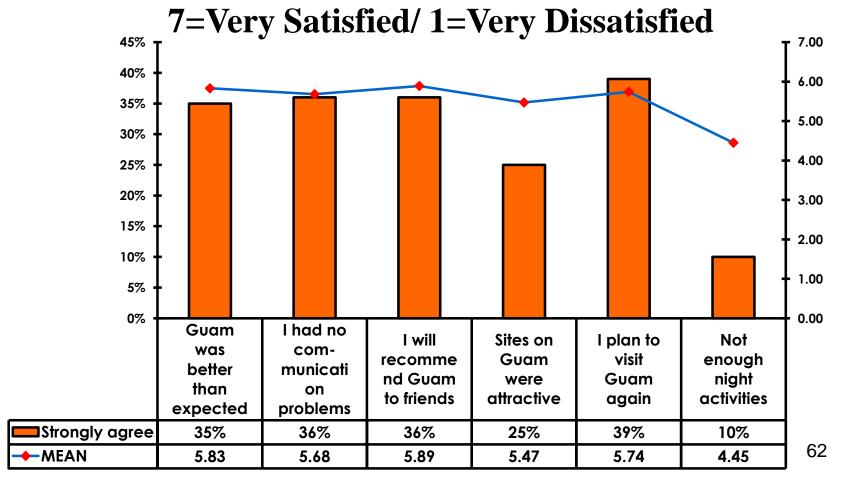

<b>56%</b>  |
| Score of 4 to 5 = <b>39%</b> | Score of 4 to 5 = <b>40</b> % |
| Score 1 to 3 = <b>2</b> %    | Score 1 to 3 = <b>3</b> %     |
| MEAN = 5.59                  | MEAN = 5.49                   |



### **Night Tours Satisfaction**

| Quality of Night Tour        | Variety of Night Tour        |
|------------------------------|------------------------------|
| Score of 6 to 7 = <b>30%</b> | Score of 6 to 7 = <b>29%</b> |
| Score of 4 to 5 = <b>66%</b> | Score of 4 to 5 = <b>68%</b> |
| Score 1 to 3 = <b>3</b> %    | Score 1 to 3 = <b>3</b> %    |
| MEAN = 4.78                  | MEAN = 4.78                  |



### Satisfaction with Other Activities





## What would it take to make you want to stay an extra day in Guam?





### **On-Island Perceptions**

7pt Rating Scale





### **On-Island Perceptions**





## SECTION 5 PROMOTIONS



### **Internet- Guam Sources of Info**





# Internet- Things To Do Sources of Info





#### **Internet- GVB Sources**





#### **Travel Motivation-Info Sources**





#### **Sources of Information Pre-arrival**





#### **Sources of Information Post-arrival**





#### **Sources of Information - Motivation**

The primary motivational sources of information were.

Prior trip to Guam,





## SECTION 6 OTHER ISSUES



## Concerns about travel outside of Japan - Overall





# Concerns about travel outside of Japan - By Age & Income

|     |                                    | TOTAL |     | AG    | E     |       |     | Q26