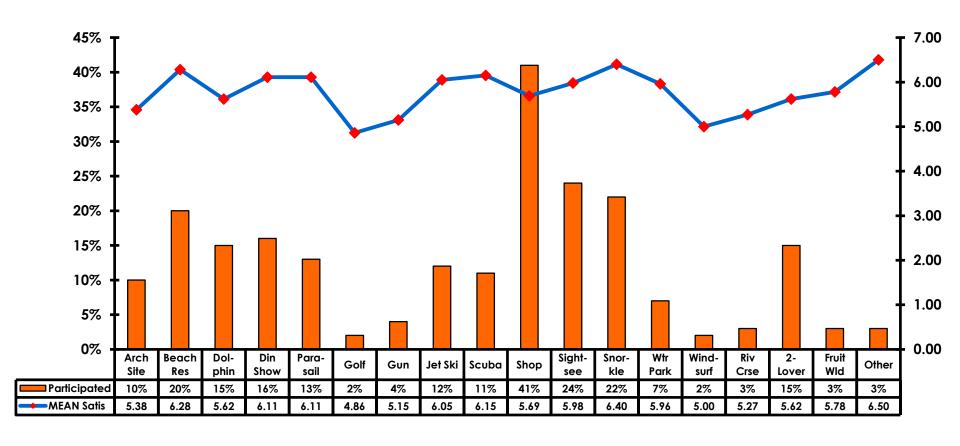

|
|------------------------------|-------------------------------|
| Score of 6 to 7 = <b>59%</b> | Score of 6 to 7 = <b>56%</b>  |
| Score of 4 to 5 = <b>39%</b> | Score of 4 to 5 = <b>40</b> % |
| Score 1 to 3 = <b>2</b> %    | Score 1 to 3 = <b>3</b> %     |
| MEAN = 5.59                  | MEAN = 5.49                   |



### **Night Tours Satisfaction**

| Quality of Night Tour        | Variety of Night Tour        |
|------------------------------|------------------------------|
| Score of 6 to 7 = <b>30%</b> | Score of 6 to 7 = <b>29%</b> |
| Score of 4 to 5 = <b>66%</b> | Score of 4 to 5 = <b>68%</b> |
| Score 1 to 3 = <b>3</b> %    | Score 1 to 3 = <b>3</b> %    |
| MEAN = 4.78                  | MEAN = 4.78                  |



### Satisfaction with Other Activities





## What would it take to make you want to stay an extra day in Guam?





### **On-Island Perceptions**

7pt Rating Scale





### **On-Island Perceptions**





## SECTION 5 PROMOTIONS



### **Internet- Guam Sources of Info**





# Internet- Things To Do Sources of Info





#### **Internet- GVB Sources**





#### **Travel Motivation-Info Sources**





#### **Sources of Information Pre-arrival**





#### **Sources of Information Post-arrival**





#### **Sources of Information - Motivation**

The primary motivational sources of information were.

Prior trip to Guam,





## SECTION 6 OTHER ISSUES



## Concerns about travel outside of Japan - Overall





# Concerns about travel outside of Japan - By Age & Income

|     |                                    | TOTAL |     | AG