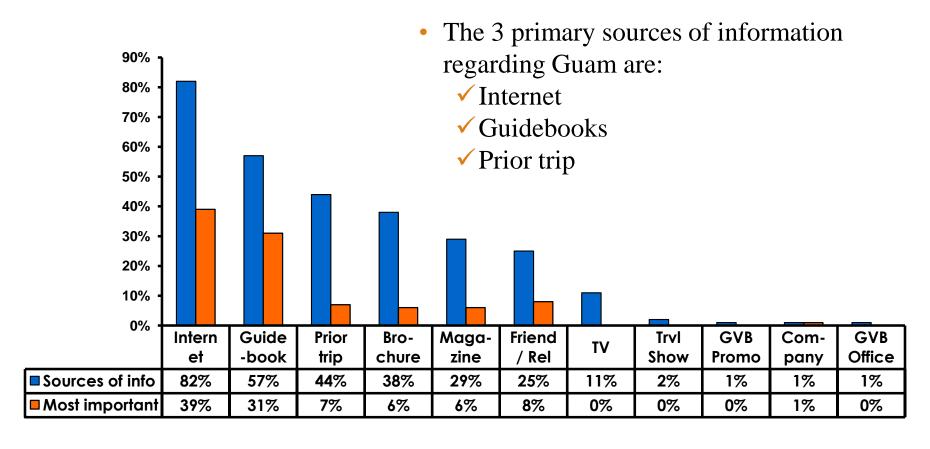

iety of Night Tour        |
|------------------------------|------------------------------|
| Score of 6 to 7 = <b>30%</b> | Score of 6 to 7 = <b>29%</b> |
| Score of 4 to 5 = <b>66%</b> | Score of 4 to 5 = <b>68%</b> |
| Score 1 to 3 = <b>3</b> %    | Score 1 to 3 = <b>3</b> %    |
| MEAN = 4.78                  | MEAN = 4.78                  |



### Satisfaction with Other Activities





## What would it take to make you want to stay an extra day in Guam?





### **On-Island Perceptions**

7pt Rating Scale





### **On-Island Perceptions**





## SECTION 5 PROMOTIONS



### **Internet- Guam Sources of Info**





# Internet- Things To Do Sources of Info





#### **Internet- GVB Sources**





#### **Travel Motivation-Info Sources**





#### **Sources of Information Pre-arrival**





#### **Sources of Information Post-arrival**





#### **Sources of Information - Motivation**

The primary motivational sources of information were.

Prior trip to Guam,





## SECTION 6 OTHER ISSUES



## Concerns about travel outside of Japan - Overall





# Concerns about travel outside of Japan - By Age & Income

|     |                                    | TOTAL |     | AG    | E     |       |     | Q26                                                                                                                                                                    |             |             |             |             |              |         |           |
|-----|------------------------------------|-------|-----|-------|-------|-------|-----|-----------------------------------