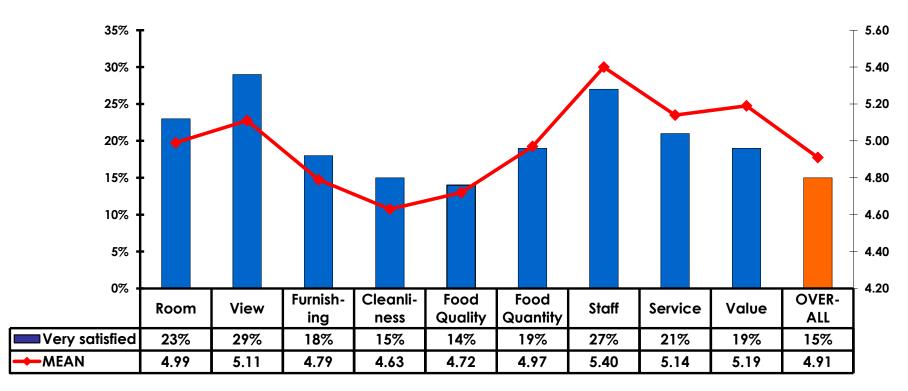

### **Satisfaction Scores Overall**

#### Satisfaction Quality/ Cleanliness

### Quality of Accommodations

## **Quality of Dining Experience**