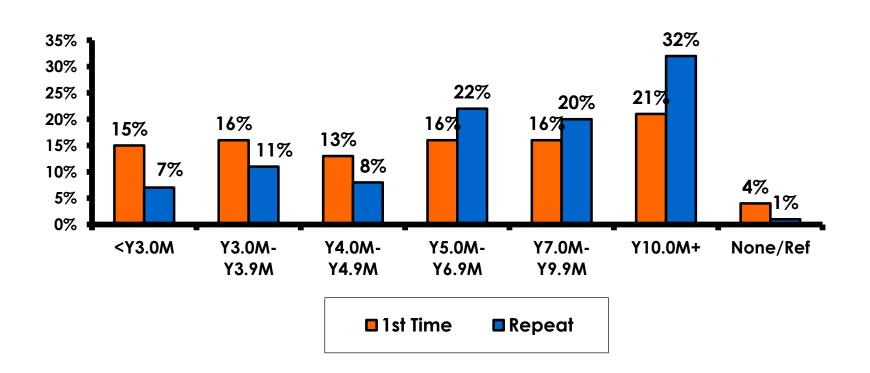

e can be 95% certain that their responses would not differ by +/- 5.23 percentage points.



#### **OBJECTIVES**

- To monitor the effectiveness of the Japan seasonal campaigns in attracting Japanese visitors, refresh certain baseline data, to better understand the nature, and economic value or impact of each of the targeted segments in the Japan marketing plan.
- Identify significant determinants of visitor satisfaction, expenditures and the desire to return to Guam.



# SECTION 1 PROFILE OF RESPONDENTS



#### **Marital Status - Overall**



• 63% of repeat visitors are married.



#### MARITAL STATUS





### Age - Overall



• The average age of the respondents is 36.58 years of age.



#### **AVERAGE - AGE**





#### **Personal Income**





# Personal Income – 1st time vs. repeat





# Personal Income by Gender & Age

|     |                                                                                                                      |            | TOTAL | GEN  | DER    | AGE   |       |       |     |  |  |
|-----|----------------------------------------------------------------------------------------------------------------------|------------|-------|------|--------|-------|-------|-------|-----|--|--|
|     |                                                                                                                      |            | -     | Male | Female | 18-24 | 25-34 | 35-49 | 50+ |  |  |
| Q26 | <y2.0 million<="" td=""><td>Count</td><td>12</td><td>3</td><td>9</td><td>7</td><td>2</td><td>2</td><td>1</td></y2.0> | Count      | 12    | 3    | 9