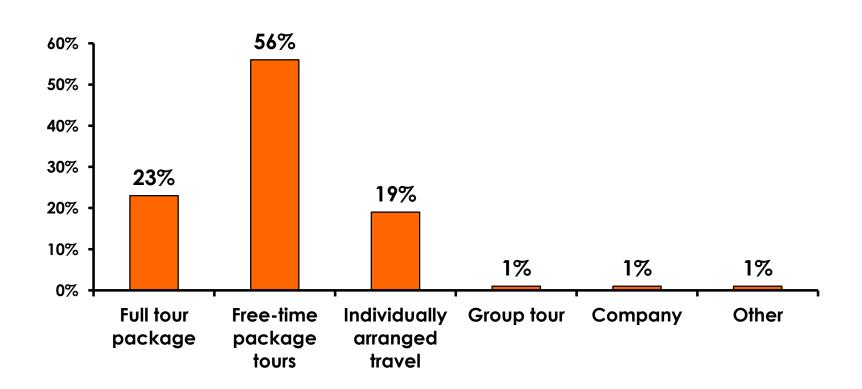

| 3%          | 3%          |             |              |         |           |
|     | Unemployed                      |       | 0%    | 8%                                                                                                                                                                     |             |             |             |             |              |         |           |
|     | Total                           | Count | 331   | 12                                                                                                                                                                     | 19          | 40          | 30          | 56          | 52           | 77      | 6         |



# SECTION 2 TRAVEL PLANNING



### **Travel Planning - Overall**





#### **Accommodation by Income**

#### Average length of stay: 3.38 days

|    |                             |       | TOTAL | Q26                                                                                                                                                                    |             |             |             |             |              |         |           |
|----|-----------------------------|-------|-------|------------------------------------------------------------------------------------------------------------------------------------------------------------------------|-------------|-------------|-------------|-------------|--------------|---------|-----------|
|    |                             |       |       | <y2.0 million<="" td=""><td>Y2.0M-Y3.0M