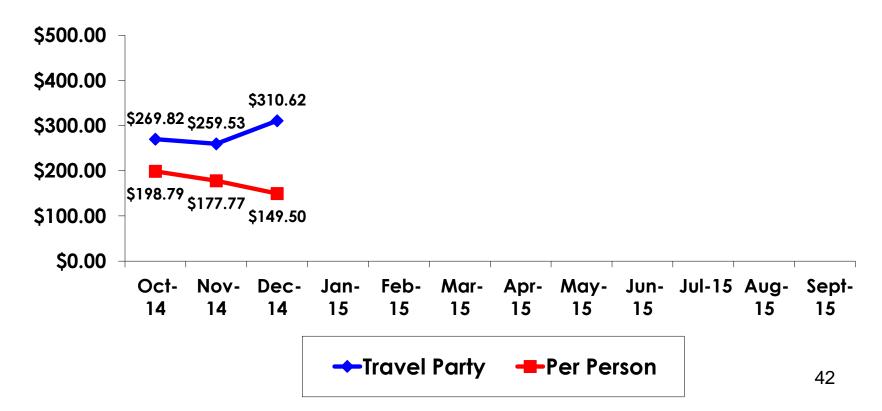

# ON-ISLE EXPENDITURES – Per Day

Travel Party YTD = \$280.01 Per Person YTD = \$175.35