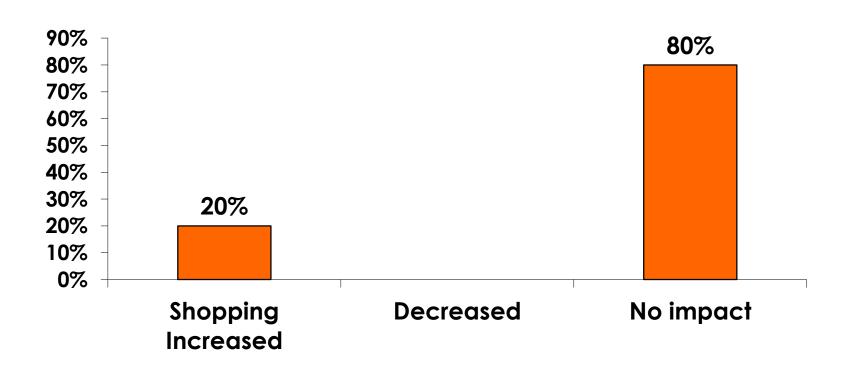

|             | 5%          |             | 2%          | 2%           | 1%      |           |
|     | Total C                            | ount  | 343 | 61    | 98    | 135   | 48  | 12                                                                                                                                                                     | 19          | 40          | 31          | 56          | 52           | 77      | 6         |



## Security Screening/Immigration Process at Guam International Airport





## **Airport Screening**

7pt Rating Scale





## **Shop Guam Festival**





## **Shop Guam Festival - Impact** n=15