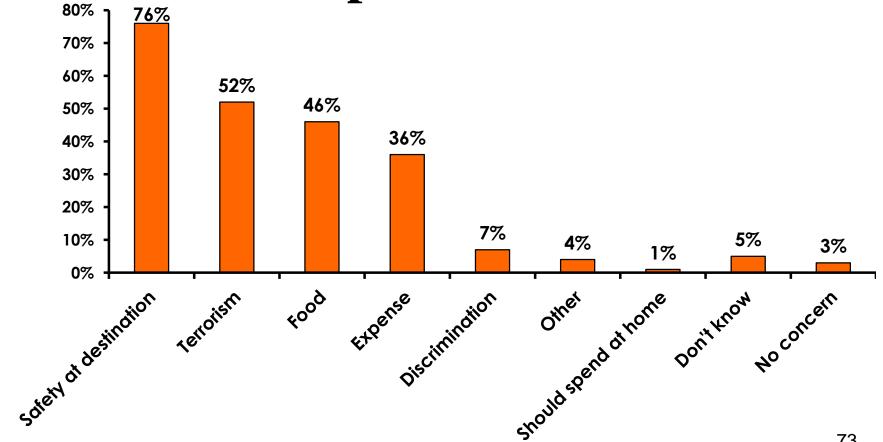

## Concerns about travel outside of Japan - Overall

# Concerns about travel outside of Japan - By Age & Income

|     |                                    | TOTAL |     | AG    | E     |       |     | Q26                                                                                                                                                                    |             |             |             |             |              |         |           |
|-----|------------------------------------|-------|-----|-------|-------|-------|-----|------------------------------------------------------------------------------------------------------------------------------------------------------------------------|-------------|-------------|-------------|-------------|--------------|---------|-----------|
|     |                                    |       | -   | 18-24 | 25-34 | 35-49 | 50+ | <y2.0 million<="" td=""><td>Y2.0M-Y3.0M</td><td>Y3.0M-Y4.0M</td><td>Y4.0M-Y5.0M</td><td>Y5.0M-Y7.0M</td><td>Y7.0M-Y10.0M</td><td>Y10.0M+</td><td>No Income</td></y2.0> | Y2.0M-Y3.0M | Y3.0M-Y4.0M | Y4.0M-Y5.0M | Y5.0M-Y7.0M | Y7.0M-Y10.0M | Y10.0M+ | No Income |
| Q21 | Safety                             |       | 76% | 70%   | 82%   | 77%   | 67% | 83%                                                                                                                                                                    | 79%         | 73%         | 77%         | 84%         | 87%          | 70%     | 67%       |
|     | Terrorism                          |       | 52% | 51%   | 59%   | 51%   | 42% | 50%                                                                                                                                                                    | 42%         | 55%         | 58%         | 59%         | 48%          | 51%     | 33%       |
|     | Food                               |       | 46% | 38%   | 53%   | 45%   | 42% | 25%                                                                                                                                                                    | 42%         | 45%         | 55%         | 46%         | 54%          | 45%     |           |
|     | Expense                            |       | 36% | 38%   | 37%   | 38%   | 29% | 42%                                                                                                                                                                    | 32%         | 43%         | 45%         | 38%         | 48%          | 26%     |           |
|     | Discrimination against<br>Japanese |       | 7%  | 8%    | 8%    | 5%    | 6%  | 17%                                                                                                                                                                    | 5%          | 8%          | 13%         | 5%          | 8%           | 6%      |           |
|     | Don't know                         |       | 5%  | 8%    | 4%    | 4%    | 4%  |                                                                                                                                                                        | 5%          | 5%          |             |             | 4%           | 1%      | 17%       |
|     | Other                              |       | 4%  | 3%    | 4%    | 4%    | 6%  |                                                                                                                                                                        | 5%          |             | 3%          | 5%          | 10%          | 5%      |           |
|     | No concerns                        |       | 3%  | 2%    | 3%    | 3%    | 8%  |                                                                                                                                                                        |             | 5%          | 6%          |             | 2%           | 9%      |           |
|     | Should spend at home               |       | 1%  | 2%    | 1%    | 1%    | 2%  |                                                                                                                                                                        |             | 5%          |             | 2%          | 2%           | 1%      |           |
|     | Total C                            | ount  | 343 | 61    | 98    | 135   | 48  | 12                                                                                                                                                                     | 19          | 40          | 31          | 56          | 52           | 77      | 6         |