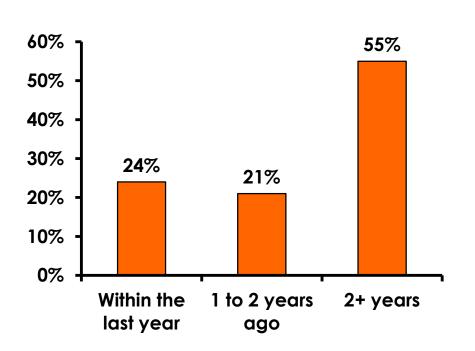

### Repeat Visitors Last Trip

$$n = 168$$

- The average repeat visitor has been to Guam 3.96 times.
- A little less than half of repeat visitors have been to Guam within the last 2 years.