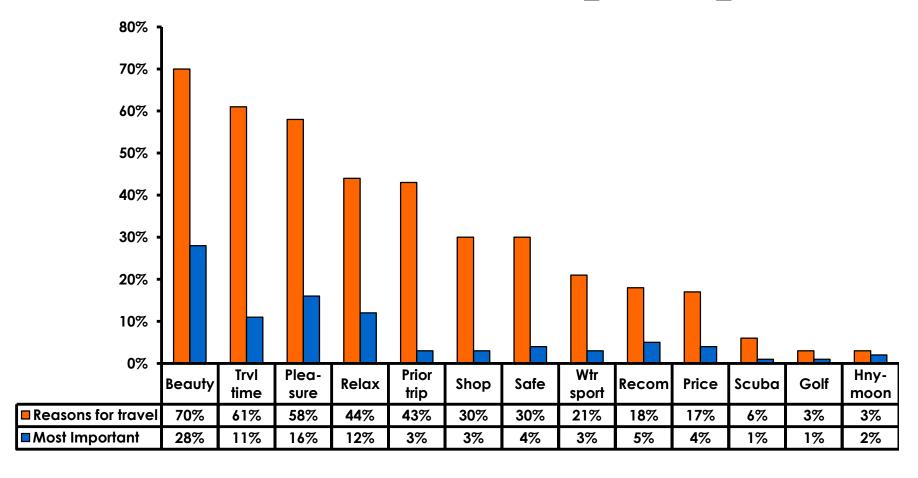

### **Travel Motivation - Top Responses**

# **Most Important Reason for Choosing Guam**

- Guam's natural beauty/ beaches,
- Pleasure,
- Relaxing
   are the primary reasons for visiting during this period.

## Motivation by Age & Gender

|     |                                    |       | TOTAL |       | AG    |       | GENDER |      |        |
|-----|------------------------------------|-------|-------|-------|-------|-------|--------|------|--------|
|     |                                    |       | 1     | 18-24 | 25-34 | 35-49 | 50+    | Male | Female |
| Q5A | Natural beauty                     |       | 70%   | 69%   | 76%   | 71%   | 62%    | 73%  | 69%    |
|     | Short travel time                  |       | 61%   | 36%   | 56%   | 72%   | 72%    | 66%  | 56%    |
|     | Pleasure                           |       | 58%   | 54%   | 62%   | 59%   | 52%    | 57%  | 59%    |
|     | Relax                              |       | 44%   | 38%   | 49%   | 42%   | 46%    | 42%  | 46%    |
|     | Previous trip                      |       | 43%   | 23%   | 32%   | 56%   | 52%    | 50%  | 36%    |
|     | Safe                               |       | 30%   | 23%   | 24%   | 36%   | 36%    | 37%  | 24%    |
|     | Shopping                           |       | 30%   | 41%   | 29%   | 24%   | 36%    | 29%  | 31%    |
|     | Water sports                       |       | 21%   | 15%   | 26%   | 21%   | 22%    | 23%  | 20%    |
|     | Recomm- friend/family/trvl<br>agnt |       | 18%   | 28%   | 25%   | 9%    | 16%    | 13%  | 22%    |
|     | Price                              |       | 17%   | 23%   | 20%   | 16%   | 8%     | 16%  | 19%    |
|     | Scuba                              |       | 6%    | 11%   | 4%    | 5%    | 8%     | 5%   | 7%     |
|     | Other                              |       | 3%    | 3%    | 1%    | 4%    | 8%     | 2%   | 5%     |
|     | Honeymoon                          |       | 3%    | 2%    | 8%    | 1%    |        | 5%   | 1%     |
|     | Golf                               |       | 3%    |       |       | 4%    | 10%    | 5%   | 1%     |
|     | Organized sports                   |       | 2%    | 3%    | 4%    | 1%    |        | 2%   | 2%     |
|     | Company/ Business Trip             |       | 2%    | 2%    | 2%    | 1%    | 2%     | 2%   | 2%     |
|     | Visit friends/ Relatives           |       | 1%    |       | 4%    | 1%    |        | 1%   | 2%     |
|     | Company Sponsored                  |       | 1%    |       | 1%    | 1%    | 2%     | 2%   |        |
|     | Married/ Attn wedding              |       | 0%    |       | 1%    |       |        |      | 1%     |
|     | Total                              | Count | 349   | 61    | 100   | 137   | 50     | 171  | 178    |