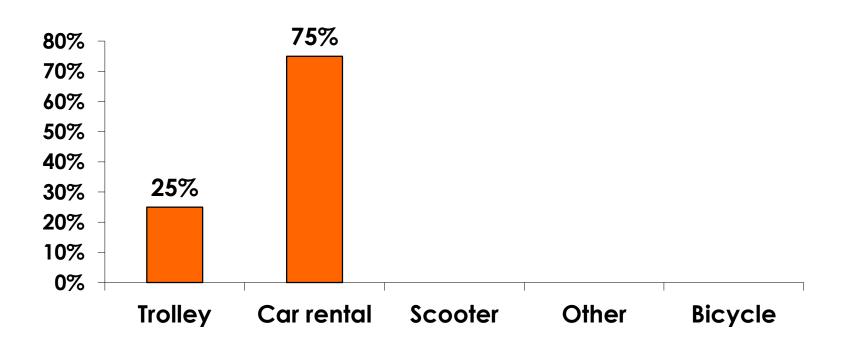

4,482.58 |
| Air only                                  | \$2,317.37 |
| Accommodation only                        | \$1,193.65 |
| Accommodation w/ daily meal only          | \$3,303.78 |
| Food & Beverages in Hotel                 | \$112.91   |
| Ground transportation – Japan             | \$104.87   |
| Ground transportation – Guam              | \$129.64   |
| Optional tours/ activities                | \$489.64   |
| Other expenses                            | \$313.65   |
| Total Prepaid                             | \$2,548.97 |



#### PREPAID MEAL BREAKDOWN

Air/Accommodations with Daily Meal Pkg.





Mean=\$4,482.58 per travel party



#### PREPAID MEAL BREAKDOWN

Accommodations with Daily Meal Pkg.



Mean=\$3,303.78 per travel party



#### PREPAID GROUND TRANSPORTATION

n=4



Mean=\$129.64 per travel party



### **On-Island Expenditures**

- \$1,021.04 = overall mean average on-island expense (for entire travel party size) by respondent
- \$0 = Minimum (lowest amount recorded for the entire sample)
- \$8,000 = Maximum (highest amount recorded for the entire sample)
- \$471.80 = overall mean average <u>per person</u> onisland expenditure



## ON-ISLAND EXPENDITURES Per Person



YTD = \$479.20



## PREPAID/ ON-ISLE EXPENDITURES – Per Person

Prepaid YTD = \$733.97

On-Isle YTD = \$479.20





# Total On-Island Expenditure by Gender & Age

|            | TOTAL GENDER  |          |          |          |          |          | GENDER   |          |          |          |          |               |  |  |  |  |
|------------|---------------|----------|----------|-