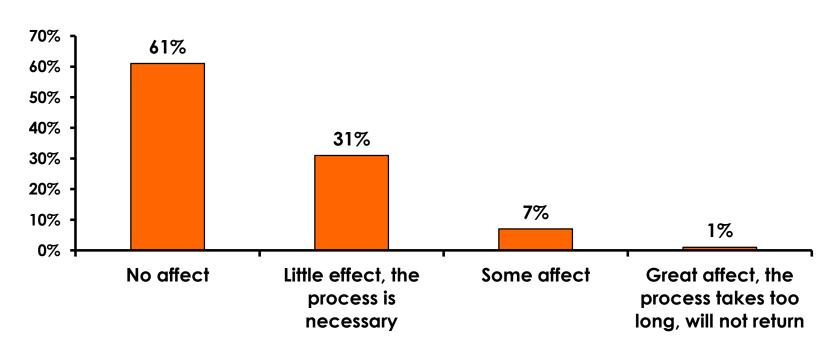

9%      |           |
|     | Should spend at home               |       | 1%  | 2%    | 1%    | 1%    | 2%  |                                                                                                                                                                        |             | 5%          |             | 2%          | 2%           | 1%      |           |
|     | Total C                            | ount  | 343 | 61    | 98    | 135   | 48  | 12                                                                                                                                                                     | 19          | 40          | 31          | 56          | 52           | 77      | 6         |



## Security Screening/Immigration Process at Guam International Airport





## **Airport Screening**

7pt Rating Scale





## **Shop Guam Festival**





## **Shop Guam Festival - Impact** n=15