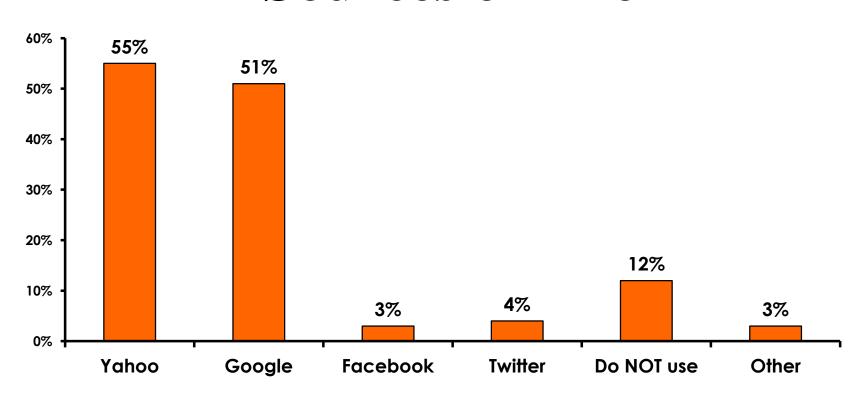

5.59                  | MEAN = 5.49                   |



### **Night Tours Satisfaction**

| Quality of Night Tour        | Variety of Night Tour        |
|------------------------------|------------------------------|
| Score of 6 to 7 = <b>30%</b> | Score of 6 to 7 = <b>29%</b> |
| Score of 4 to 5 = <b>66%</b> | Score of 4 to 5 = <b>68%</b> |
| Score 1 to 3 = <b>3</b> %    | Score 1 to 3 = <b>3</b> %    |
| MEAN = 4.78                  | MEAN = 4.78                  |



### Satisfaction with Other Activities





## What would it take to make you want to stay an extra day in Guam?





### **On-Island Perceptions**

7pt Rating Scale





### **On-Island Perceptions**





## SECTION 5 PROMOTIONS



### **Internet- Guam Sources of Info**





# Internet- Things To Do Sources of Info





#### **Internet- GVB Sources**





#### **Travel Motivation-Info Sources**





#### **Sources of Information Pre-arrival**





#### **Sources of Information Post-arrival**





#### **Sources of Information - Motivation**

The primary motivational sources of information were.

Prior trip to Guam,





## SECTION 6 OTHER ISSUES



## Concerns about travel outside of Japan - Overall





# Concerns about travel outside of Japan - By Age & Income

|     |                                    | TOTAL |     | AG    | E     |       |     | Q26                                                                                                                                                                    |             |             |             |             |              |         |