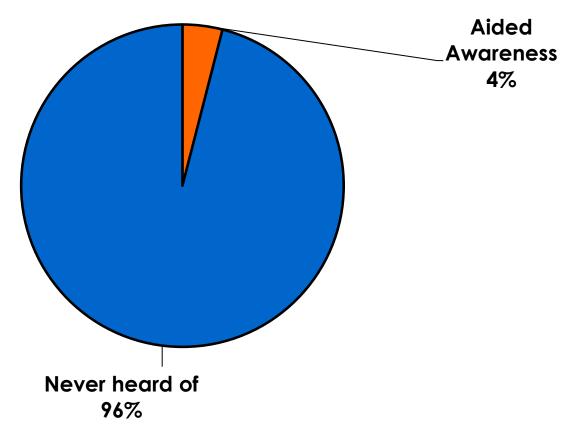

| 2%    | 1%    | 1%    | 2%  |                                                                                                                                                                        |             | 5%          |             | 2%          | 2%           | 1%      |           |
|     | Total C                            | ount  | 343 | 61    | 98    | 135   | 48  | 12                                                                                                                                                                     | 19          | 40          | 31          | 56          | 52           | 77      | 6         |



## Security Screening/Immigration Process at Guam International Airport





## **Airport Screening**

7pt Rating Scale





## **Shop Guam Festival**





## **Shop Guam Festival - Impact** n=15