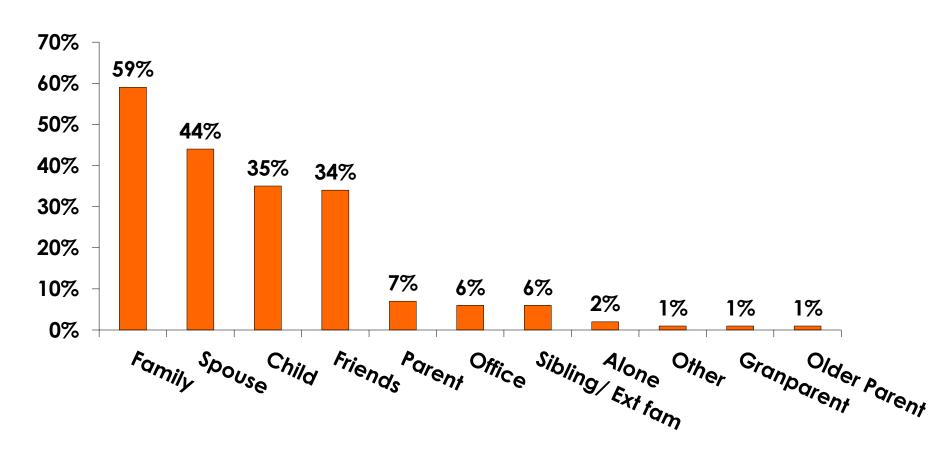

| Column N % | 26%   | 27%  | 26%    | 12%   | 15%   | 33%   | 47% |  |  |
|     | No Income                                                                                                            | Count      | 6     | 2    | 4      | 4     |       | 2     |     |  |  |
|     |                                                                                                                      | Column N % | 2%    | 1%   | 3%     | 9%    |       | 2%    |     |  |  |
|     | Total                                                                                                                | Count      | 293   | 152  | 141    | 43    | 88    | 119   | 43  |  |  |



### **Travel Companions**





#### **Number of Children Travel Party**

N=121 total respondents traveling with children.

(Of those N=121 respondents, there is a total of 211 children 18 years or younger)





### **Prior Trips to Guam**





#### PRIOR TRIPS TO GUAM





#### Trips to Guam by Age & Gender

|        |        |            | TOTAL | TRIPS T | O GUAM |
|--------|--------|------------|-------|---------|--------|
|        |        |            | -     | 1st     | Repeat |
| GENDER | Male   | Count      | 173   | 78      | 95     |
|        |        | Column N % | 49%   | 45%     | 53%    |
|        | Female | Count      | 178   | 95      | 83     |
|        |        | Column N % | 51%   | 55%     | 47%    |
|        | Total  | Count      | 351   | 173     | 178    |
| AGE    | 18-24  | Count      | 62