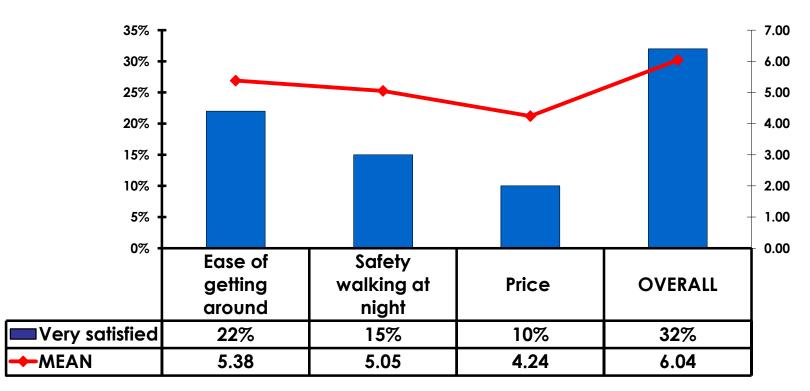

|
| Other expenses not covered                                                | \$394.28   |
| Average Total                                                             | \$1,021.04 |



## **Local Transportation**<sub>n=73</sub>



Mean=\$25.71 per travel party



## Guam Airport Expenditures

- \$29.88 = Mean
- \$10 = Median
- \$0 = Minimum (lowest amount recorded for the entire sample)
- \$500 = Maximum (highest amount recorded for the entire sample)



## Breakdown of Airport Expenditures

|                        | MEAN \$ |
|------------------------|---------|
| Food & Beverages       | \$10.08 |
| Gifts/Souvenirs Self   | \$9.23  |
| Gifts/Souvenirs Others | \$10.57 |
| Total                  | \$29.88 |



## SECTION 4 VISITOR SATISFACTION



### **Satisfaction Scores Overall**





#### Satisfaction Quality/ Cleanliness





### Quality of Accommodations





## **Quality of Dining Experience**





## Visits to Shopping Centers/Malls on Guam Top responses





## Satisfaction with Shopping

| Quality of Shopping           | Variety of Shopping           |
|-------------------------------|-------------------------------|
| Score of 6 to 7 = <b>47%</b>  | Score of 6 to 7 = <b>46%</b>  |
| Score of 4 to 5 = <b>45</b> % | Score of 4 to 5 = <b>45</b> % |
| Score 1 to 3 = <b>8%</b>      | Score 1 to 3 = <b>9%</b>      |
| MEAN = 5.23                   | MEAN = 5.19                   |



## **Optional Tour Participation**





# Optional Tours Participation & Satisfaction





### **Day Tours Satisfaction**

| Quality of Day Tour          | Variety of Day Tour