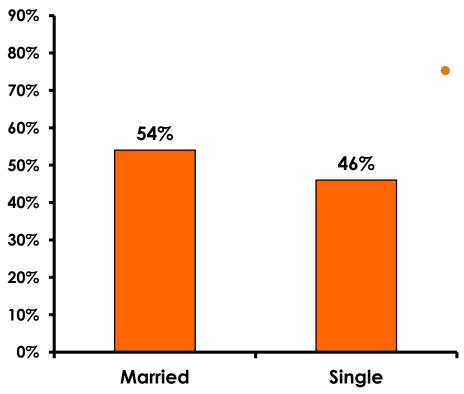

#### **Marital Status - Overall**

• 63% of repeat visitors are married.

#### MARITAL STATUS