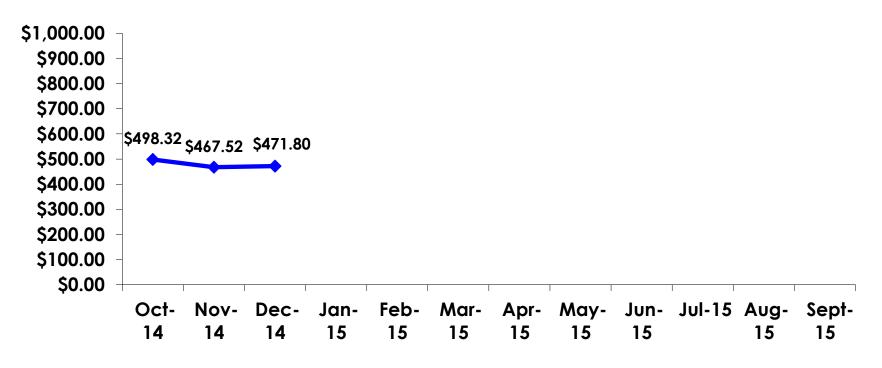

### **On-Island Expenditures**

- \$1,021.04 = overall mean average on-island expense (for entire travel party size) by respondent
- \$0 = Minimum (lowest amount recorded for the entire sample)
- \$8,000 = Maximum (highest amount recorded for the entire sample)
- \$471.80 = overall mean average <u>per person</u> onisland expenditure

## ON-ISLAND EXPENDITURES Per Person

YTD = \$479.20