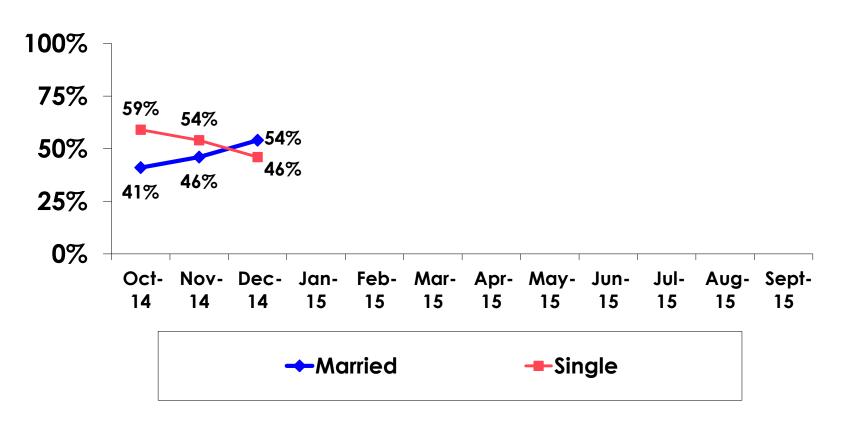

#### **Marital Status - Overall**

• 63% of repeat visitors are married.

#### MARITAL STATUS