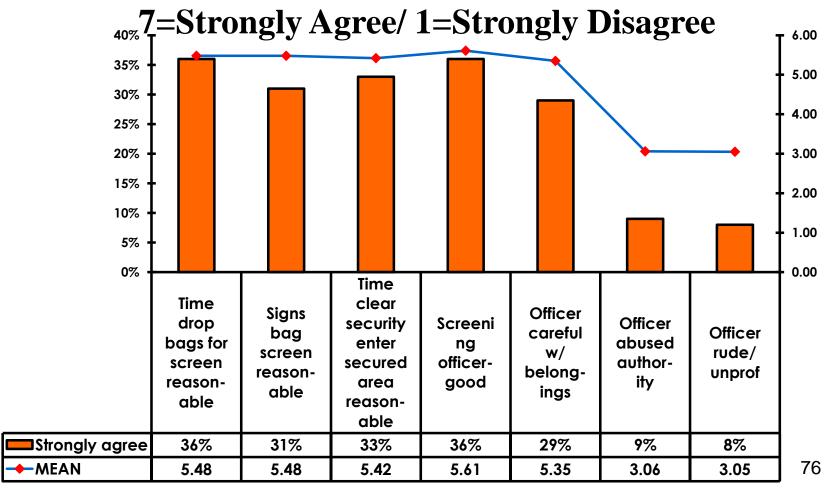

me               |       | 1%  | 2%    | 1%    | 1%    | 2%  |                                                                                                                                                                        |             | 5%          |             | 2%          | 2%           | 1%      |           |
|     | Total C                            | ount  | 343 | 61    | 98    | 135   | 48  | 12                                                                                                                                                                     | 19          | 40          | 31          | 56          | 52           | 77      | 6         |



## Security Screening/Immigration Process at Guam International Airport





## **Airport Screening**

7pt Rating Scale





## **Shop Guam Festival**





## **Shop Guam Festival - Impact** n=15