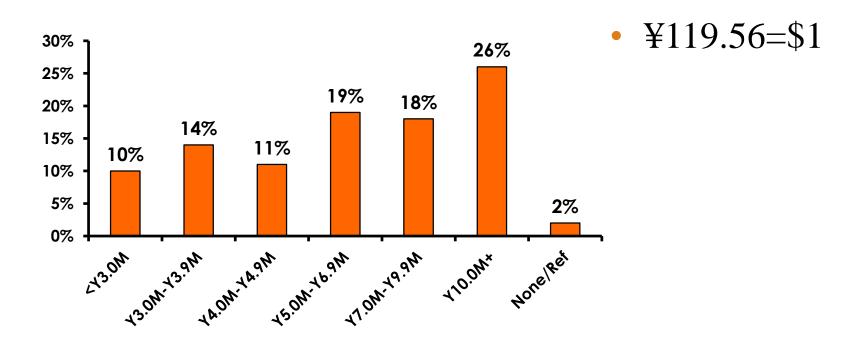

ame time period were asked these questions, we can be 95% certain that their responses would not differ by +/- 5.23 percentage points.



#### **OBJECTIVES**

- To monitor the effectiveness of the Japan seasonal campaigns in attracting Japanese visitors, refresh certain baseline data, to better understand the nature, and economic value or impact of each of the targeted segments in the Japan marketing plan.
- Identify significant determinants of visitor satisfaction, expenditures and the desire to return to Guam.



# SECTION 1 PROFILE OF RESPONDENTS



#### **Marital Status - Overall**



• 63% of repeat visitors are married.



#### MARITAL STATUS





### Age - Overall



• The average age of the respondents is 36.58 years of age.



#### **AVERAGE - AGE**





#### **Personal Income**





# Personal Income – 1st time vs. repeat





# Personal Income by Gender & Age

|     |                                                                                                                      |            | TOTAL | GEN  | DER    | AGE   |       |       |     |  |  |
|-----|----------------------------------------------------------------------------------------------------------------------|------------|-------|------|--------|-------|-------|-------|-----|--|--|
|     |                                                                                                                      |            | -     | Male | Female | 18-24 | 25-34 | 35-49 | 50+ |  |  |
| Q26 | <y2.0 million<="" td=""><td>Count</td><td>12</td><td>3</td><td>9</td><td>7</td><td>2</td><td>2</td><td>1</td