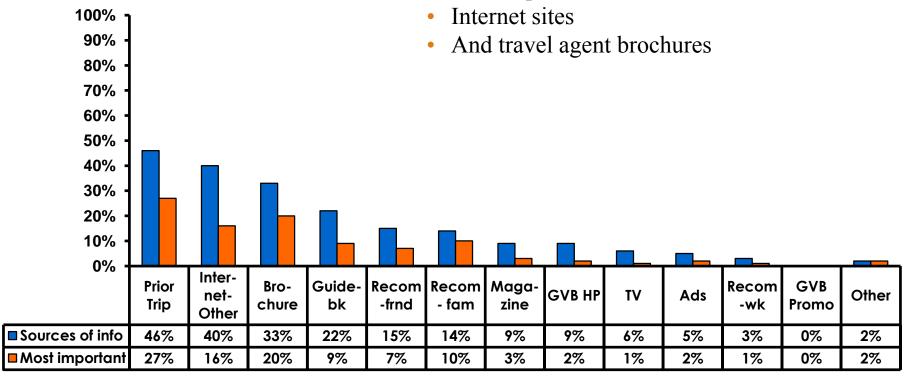

<b>66%</b> | Score of 4 to 5 = <b>68%</b> |
| Score 1 to 3 = <b>3</b> %    | Score 1 to 3 = <b>3</b> %    |
| MEAN = 4.78                  | MEAN = 4.78                  |



### Satisfaction with Other Activities





## What would it take to make you want to stay an extra day in Guam?





### **On-Island Perceptions**

7pt Rating Scale





### **On-Island Perceptions**





## SECTION 5 PROMOTIONS



### **Internet- Guam Sources of Info**





# Internet- Things To Do Sources of Info





#### **Internet- GVB Sources**





#### **Travel Motivation-Info Sources**





#### **Sources of Information Pre-arrival**





#### **Sources of Information Post-arrival**





#### **Sources of Information - Motivation**

The primary motivational sources of information were.

Prior trip to Guam,





## SECTION 6 OTHER ISSUES



## Concerns about travel outside of Japan - Overall





# Concerns about travel outside of Japan - By Age & Income

|     |                                    | TOTAL |     | AG    | E     |       |     | Q26                                                                                                                                                                    |             |             |             |             |              |         |           |
|-----|------------------------------------|-------|-----|-------|-------|-------|-----|------------------------------------------------------------------------------------------------------------------------------------------------------------------------|-------------|-------------|-------------|