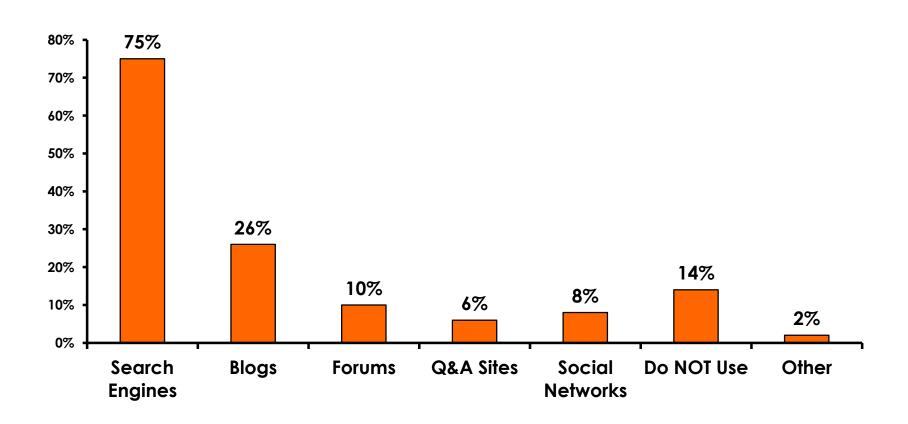

| Score 1 to 3 = <b>3</b> %     |
| MEAN = 5.59                  | MEAN = 5.49                   |



### **Night Tours Satisfaction**

| Quality of Night Tour        | Variety of Night Tour        |
|------------------------------|------------------------------|
| Score of 6 to 7 = <b>30%</b> | Score of 6 to 7 = <b>29%</b> |
| Score of 4 to 5 = <b>66%</b> | Score of 4 to 5 = <b>68%</b> |
| Score 1 to 3 = <b>3</b> %    | Score 1 to 3 = <b>3</b> %    |
| MEAN = 4.78                  | MEAN = 4.78                  |



### Satisfaction with Other Activities





## What would it take to make you want to stay an extra day in Guam?





### **On-Island Perceptions**

7pt Rating Scale





### **On-Island Perceptions**





## SECTION 5 PROMOTIONS



### **Internet- Guam Sources of Info**





# Internet- Things To Do Sources of Info





#### **Internet- GVB Sources**





#### **Travel Motivation-Info Sources**





#### **Sources of Information Pre-arrival**





#### **Sources of Information Post-arrival**





#### **Sources of Information - Motivation**

The primary motivational sources of information were.

Prior trip to Guam,





## SECTION 6 OTHER ISSUES



## Concerns about travel outside of Japan - Overall





# Concerns about travel outside of Japan - By Age & Income

|     |                                    | TOTAL |     | AG    | E     |       |     | Q26                                                                                                                                                                    |             |             |