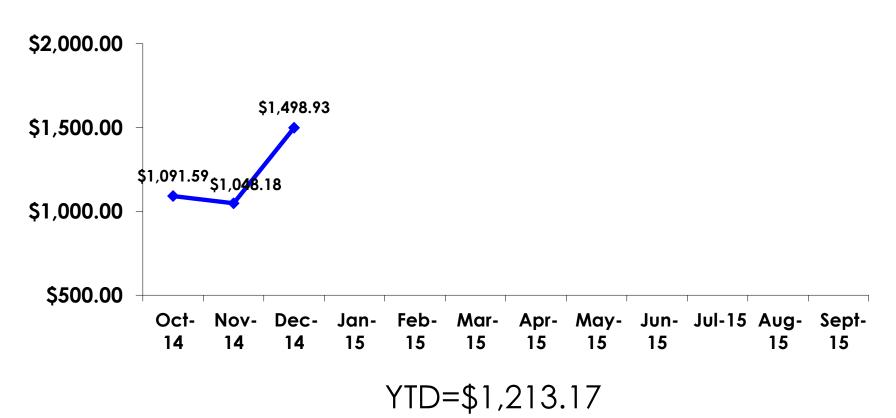

# Total Expenditures Per Person (Prepaid & On-Island)

- \$1,498.93 = overall average
- \$0 = Minimum (lowest amount recorded for the entire sample)
- \$5,438 = Maximum (highest amount recorded for the entire sample)

## TOTAL EXPENDITURES Per Person