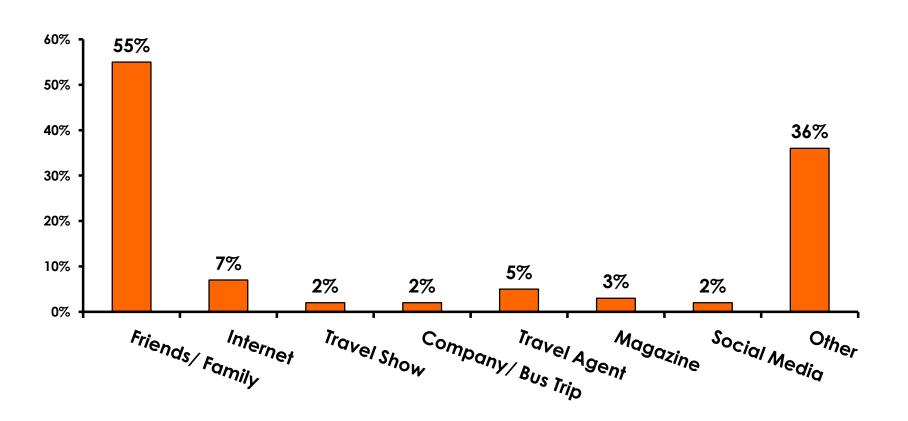

#### **Sources of Information - Motivation**

The primary motivational sources of information were.

Prior trip to Guam,