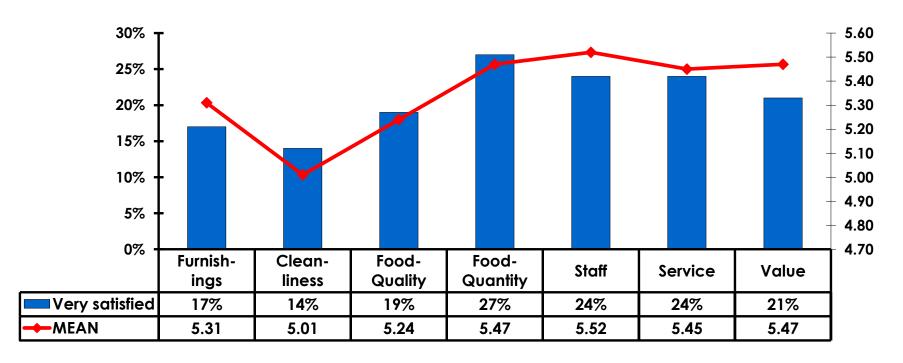

#### Satisfaction Quality/ Cleanliness

### Quality of Accommodations

## **Quality of Dining Experience**