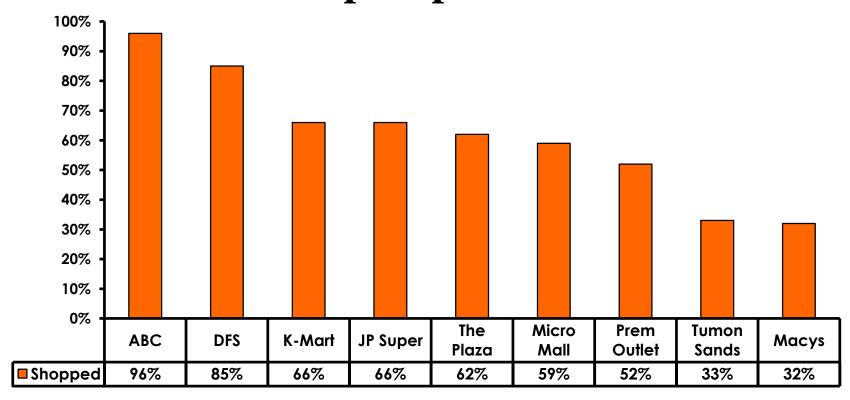

|



## **Local Transportation**<sub>n=73</sub>



Mean=\$25.71 per travel party



## Guam Airport Expenditures

- \$29.88 = Mean
- \$10 = Median
- \$0 = Minimum (lowest amount recorded for the entire sample)
- \$500 = Maximum (highest amount recorded for the entire sample)



## Breakdown of Airport Expenditures

|                        | MEAN \$ |
|------------------------|---------|
| Food & Beverages       | \$10.08 |
| Gifts/Souvenirs Self   | \$9.23  |
| Gifts/Souvenirs Others | \$10.57 |
| Total                  | \$29.88 |



## SECTION 4 VISITOR SATISFACTION



### **Satisfaction Scores Overall**





#### Satisfaction Quality/ Cleanliness





### Quality of Accommodations





## **Quality of Dining Experience**





## Visits to Shopping Centers/Malls on Guam Top responses





## Satisfaction with Shopping

| Quality of Shopping           | Variety of Shopping           |
|-------------------------------|-------------------------------|
| Score of 6 to 7 = <b>47%</b>  | Score of 6 to 7 = <b>46%</b>  |
| Score of 4 to 5 = <b>45</b> % | Score of 4 to 5 = <b>45</b> % |
| Score 1 to 3 = <b>8%</b>      | Score 1 to 3 = <b>9%</b>      |
| MEAN = 5.23                   | MEAN = 5.19                   |



## **Optional Tour Participation**





# Optional Tours Participation & Satisfaction





### **Day Tours Satisfaction**

| Quality of Day Tour          | Variety of Day Tour           |
|------------------------------|-------------------------------|
| Score of 6 to 7 = <b>59%</b> | Score of 6 to 7 = <b>56%</b>  |
| Score of 4 to 5 = <b>39%</b> | Score of 4 to 5