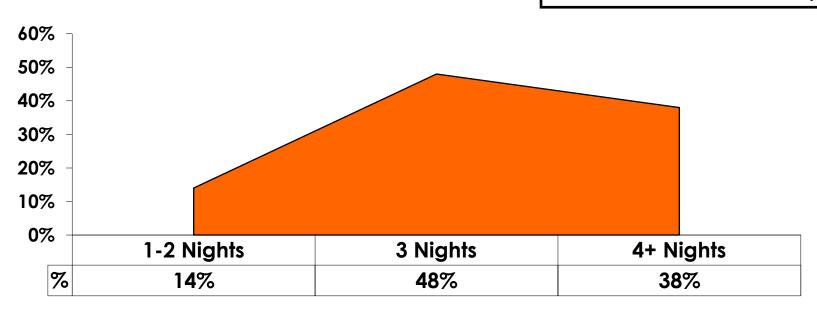

4  | Count      | 100   | 62      | 38     |
|        |        | Column N % | 29%   | 36%     | 21%    |
|        | 35-49  | Count      | 138   | 49      | 89     |
|        |        | Column N % | 39%   | 28%     | 50%    |
|        | 50+    | Count      | 50    | 18      | 32     |
|        |        | Column N % | 14%   | 10%     | 18%    |
|        | Total  | Count      | 350   | 172     | 178    |

 First-time visitors are younger than repeat visitors to Guam.



### Repeat Visitors Last Trip

$$n = 168$$



- The average repeat visitor has been to Guam 3.96 times.
- A little less than half of repeat visitors have been to Guam within the last 2 years.



#### **Average Number Overnight Trips**

(2009-2015) (2 nights or more)





### Length of Stay

Mean = 3.38 Days Median = 3.0 Days





#### **AVG LENGTH OF STAY**





# Occupation by Income

|     |                                 |       | TOTAL |                                                                                                                                                                        |             |             | Q26         |             |              |         |           |
|-----|---------------------------------|-------|-------|------------------------------------------------------------------------------------------------------------------------------------------------------------------------|-------------|-------------|-------------|-------------|--------------|---------|-----------|
|     |                                 |       | -     | <y2.0 million<="" th=""><th>Y2.0M-Y3.0M</