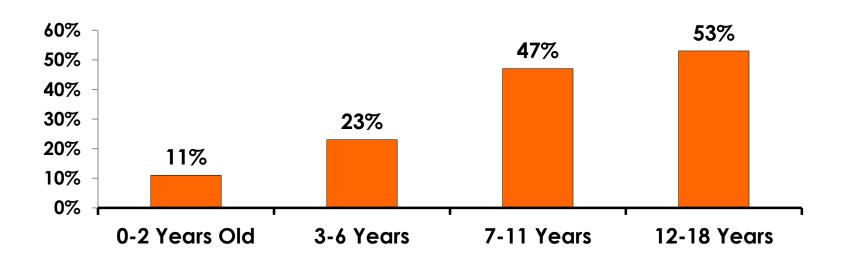

#### **Number of Children Travel Party**

N=121 total respondents traveling with children.

(Of those N=121 respondents, there is a total of 211 children 18 years or younger)