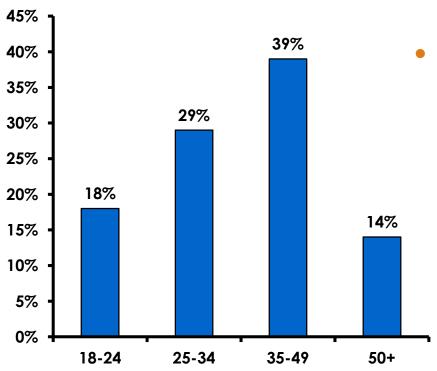

### Age - Overall

• The average age of the respondents is 36.58 years of age.

#### **AVERAGE - AGE**