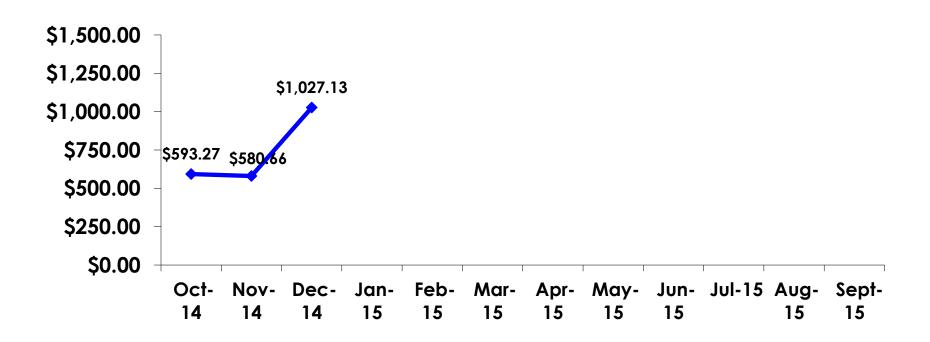

# Prepaid Expenditures ¥119.56/US\$1

- \$2,548.97 = overall mean average prepaid expense (for entire travel party size) by respondent
- \$0 = minimum (lowest amount recorded for the entire sample)
- \$24,256 = maximum (highest amount recorded for the entire sample)
- \$1,027.13 = overall mean average <u>per person</u> prepaid expenditures

# PREPAID EXPENDITURES Per Person

YTD=\$733.97