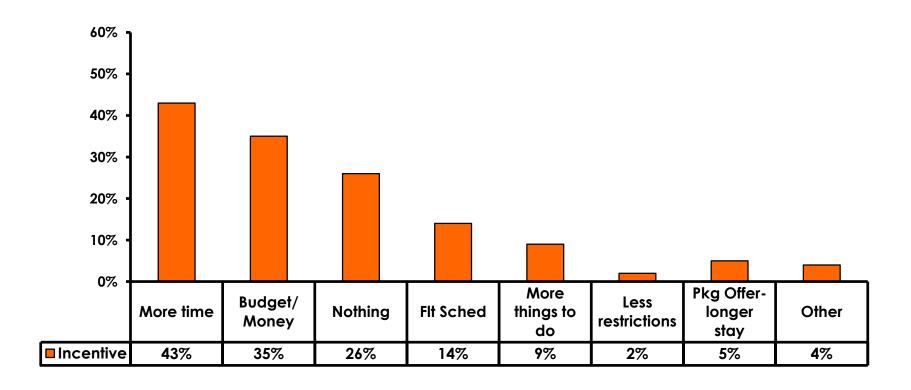

|
| Score of 6 to 7 = <b>59%</b> | Score of 6 to 7 = <b>56%</b>  |
| Score of 4 to 5 = <b>39%</b> | Score of 4 to 5 = <b>40</b> % |
| Score 1 to 3 = <b>2</b> %    | Score 1 to 3 = <b>3</b> %     |
| MEAN = 5.59                  | MEAN = 5.49                   |



### **Night Tours Satisfaction**

| Quality of Night Tour        | Variety of Night Tour        |
|------------------------------|------------------------------|
| Score of 6 to 7 = <b>30%</b> | Score of 6 to 7 = <b>29%</b> |
| Score of 4 to 5 = <b>66%</b> | Score of 4 to 5 = <b>68%</b> |
| Score 1 to 3 = <b>3</b> %    | Score 1 to 3 = <b>3</b> %    |
| MEAN = 4.78                  | MEAN = 4.78                  |



### Satisfaction with Other Activities





## What would it take to make you want to stay an extra day in Guam?





### **On-Island Perceptions**

7pt Rating Scale





### **On-Island Perceptions**





## SECTION 5 PROMOTIONS



### **Internet- Guam Sources of Info**





# Internet- Things To Do Sources of Info





#### **Internet- GVB Sources**





#### **Travel Motivation-Info Sources**





#### **Sources of Information Pre-arrival**





#### **Sources of Information Post-arrival**





#### **Sources of Information - Motivation**

The primary motivational sources of information were.

Prior trip to Guam,





## SECTION 6 OTHER ISSUES



## Concerns about travel outside of Japan - Overall





# Concerns about travel outside of Japan - By Age & Income

|     |                                    | TOTAL |     | AG    | E     |       |     | Q26