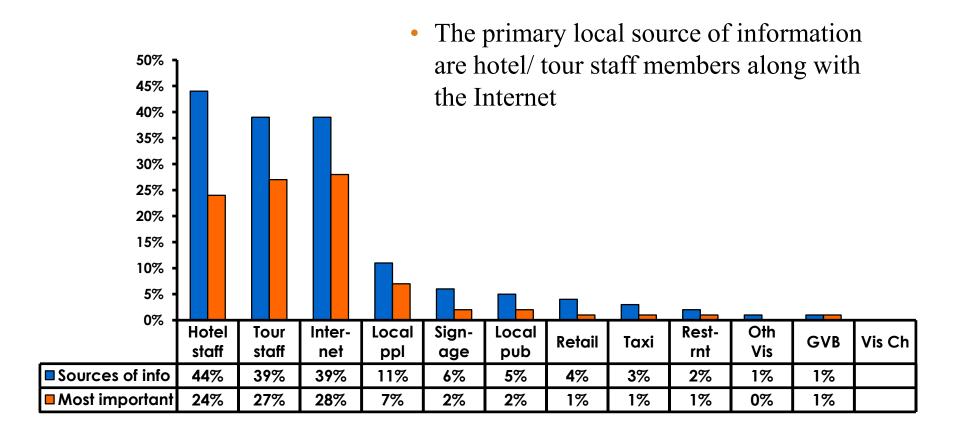

---------|------------------------------|
| Score of 6 to 7 = <b>30%</b> | Score of 6 to 7 = <b>29%</b> |
| Score of 4 to 5 = <b>66%</b> | Score of 4 to 5 = <b>68%</b> |
| Score 1 to 3 = <b>3</b> %    | Score 1 to 3 = <b>3</b> %    |
| MEAN = 4.78                  | MEAN = 4.78                  |



### Satisfaction with Other Activities





## What would it take to make you want to stay an extra day in Guam?





### **On-Island Perceptions**

7pt Rating Scale





### **On-Island Perceptions**





## SECTION 5 PROMOTIONS



### **Internet- Guam Sources of Info**





# Internet- Things To Do Sources of Info





#### **Internet- GVB Sources**





#### **Travel Motivation-Info Sources**





#### **Sources of Information Pre-arrival**





#### **Sources of Information Post-arrival**





#### **Sources of Information - Motivation**

The primary motivational sources of information were.

Prior trip to Guam,





## SECTION 6 OTHER ISSUES



## Concerns about travel outside of Japan - Overall





# Concerns about travel outside of Japan - By Age & Income

|     |                                    | TOTAL |     | AG    | E     |       |     | Q26                                                                                                                                                                    |             |             |             |             |              |         |           |
|-----|------------------------------------|-------|-----|-------|-------|-------|-----|-------------------------------------------------------------------------------------