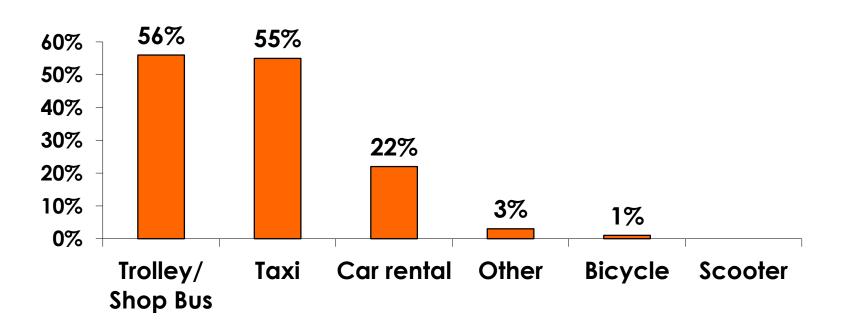

| \$58.62    |
| Food & beverage in fast food restaurant/convenience store                 | \$46.23    |
| Food & beverage at restaurants or drinking establishments outside a hotel | \$106.62   |
| Optional tours and activities                                             | \$78.31    |
| Gifts/ souvenirs for yourself/companions                                  | \$216.57   |
| Gifts/ souvenirs for friends/family at home                               | \$103.54   |
| Local transportation                                                      | \$25.71    |
| Other expenses not covered                                                | \$394.28   |
| Average Total                                                             | \$1,021.04 |



## **Local Transportation**<sub>n=73</sub>



Mean=\$25.71 per travel party



## Guam Airport Expenditures

- \$29.88 = Mean
- \$10 = Median
- \$0 = Minimum (lowest amount recorded for the entire sample)
- \$500 = Maximum (highest amount recorded for the entire sample)



## Breakdown of Airport Expenditures

|                        | MEAN \$ |
|------------------------|---------|
| Food & Beverages       | \$10.08 |
| Gifts/Souvenirs Self   | \$9.23  |
| Gifts/Souvenirs Others | \$10.57 |
| Total                  | \$29.88 |



## SECTION 4 VISITOR SATISFACTION



### **Satisfaction Scores Overall**





#### Satisfaction Quality/ Cleanliness





### Quality of Accommodations





## **Quality of Dining Experience**





## Visits to Shopping Centers/Malls on Guam Top responses





## Satisfaction with Shopping

| Quality of Sh