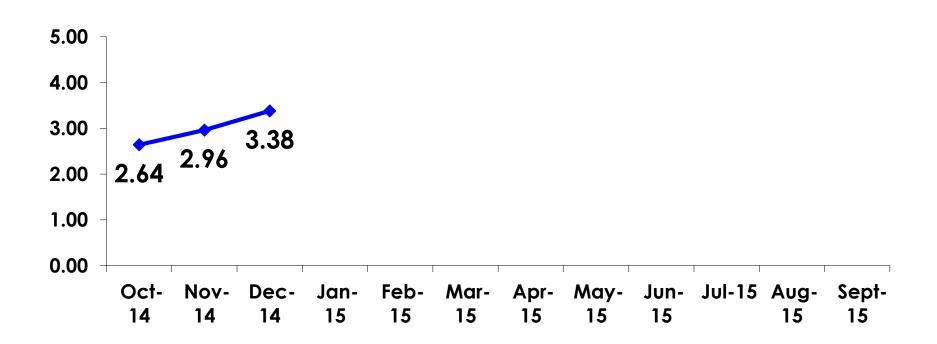

#### **Average Number Overnight Trips**

(2009-2015) (2 nights or more)

### Length of Stay

Mean = 3.38 Days Median = 3.0 Days

#### **AVG LENGTH OF STAY**

#### Average length of stay: 3.38 days

|    |                             |       | TOTAL | Q26                                                                                                                                                                    |             |             |             |             |              |         |           |
|----|-----------------------------|-------|-------|------------------------------------------------------------------------------------------------------------------------------------------------------------------------|-------------|-------------|-------------|-------------|--------------|---------|-----------|
|    |                             |       |       | <y2.0 million<="" td=""><td>Y2.0M-Y3.0M</td><td>Y3.0M-Y4.0M</td><td>Y4.0M-Y5.0M</td><td>Y5.0M-Y7.0M</td><td>Y7.0M-Y10.0M</td><td>Y10.0M+</td><td>No Income</td></y2.0> | Y2.0M-Y3.0M | Y3.0M-Y4.0M | Y4.0M-Y5.0M | Y5.0M-Y7.0M | Y7.0M-Y10.0M | Y10.0M+ | No Income |
| Q9 | Guam Plaza Hotel            |       | 10%   | 17%                                                                                                                                                                    | 11%         | 15%         | 10%         | 11%         | 6%           | 9%      | 17%       |
|    | Outrigger Guam Resort       |       | 9%    |                                                                                                                                                                        | 11%         | 13%         | 6%          | 5%          | 12%          | 10%     | 17%       |
|    | Hilton Guam Resort          |       | 9%    |                                                                                                                                                                        | 11%         | 10%         | 13%         | 5%          | 8%           | 10%     | 17%       |
|    | Fiesta Resort Guam          |       | 8%    | 17%                                                                                                                                                                    | 6%          | 5%          | 3%          | 16%         | 6%           | 6%      |           |
|    | Westin Resort Guam          |       | 8%    |                                                                                                                                                                        | 17%         | 8%          | 10%         | 4%          | 4%           | 12%     |           |
|    | PIC Club                    |       | 8%    | 8%                                                                                                                                                                     |             | 5%          | 10%         | 9%          | 15%          | 6%      | 17%       |
|    | Grand Plaza Hotel           |       | 7%    | 25%                                                                                                                                                                    | 11%         | 18%         |             | 4%          | 6%           |         | 17%       |
|    | Hotel Nikko Guam            |       | 6%    | 8%                                                                                                                                                                     |             | 3%          | 6%          | 5%          | 8%           | 10%     |           |
|    | Onward Beach Resort         |       | 5%    |                                                                                                                                                                        | 6%          | 3%          | 3%          | 4%          | 13%          | 4%      |           |
|    | Royal Orchid Guam           |       | 5%    |                                                                                                                                                                        | 6%          | 5%          | 10%         | 2%          | 10%          | 1%      |           |
|    | Guam Reef & Olive Spa       |       | 5%    | 8%                                                                                                                                                                     | 6%          | 3%          | 10%         | 9%          | 2%           | 5%      |           |
|    | Leo Palace Resort           |       | 4%    |                                                                                                                                                                        |             | 8%          |             | 4%          | 2%           | 4%      |           |
|    | Hyatt Regency Guam          |       | 2%    |                                                                                                                                                                        |             |             | 3%          | 5%          |              | 4%      |           |
|    | Other                       |       | 2%    | 8%                                                                                                                                                                     |             | 3%          | 3%          |             |              | 1%      | 17%       |
|    | Oceanview Hotel             |       | 2%    |                                                                                                                                                                        |             |             |             | 4%          | 2%           | 3%      |           |
|    | Holiday Resort Guam         |       | 2%    | 8%                                                                                                                                                                     |             |             | 3%          | 4%          | 4%           |         |           |
|    | Pacific Star Resort & Spa   |       | 2%    |                                                                                                                                                                        |             |             | 3%          | 2%          |              | 4%      |           |
|    | Condo                       |       | 1%    |                                                                                                                                                                        |             | 3%          | 3%          |             | 2%           | 1%      |           |
|    | Sheraton Laguna Guam        |       | 1%    |                                                                                                                                                                        |             |             | 3%          | 4%          |              | 1%      |           |
|    | Tumon Bay Capital Hotel     |       | 1%    |                                                                                                                                                                        | 11%         |             |             |             |              |         |           |
|    | Bayview Hotel               |       | 1%    |                                                                                                                                                                        | 6%          |             |             | 2%          |              | 1%      |           |
|    | Lotte Hotel Guam            |       | 1%    |                                                                                                                                                                        |             | 3%          |             | 2%          |              |         |           |
|    | Days Inn (Tamuning)         |       | 1%    |                                                                                                                                                                        |             |             |             |             | 2%           | 1%      |           |
|    | Pacific Bay Hotel           |       | 1%    |                                                                                                                                                                        |             |             |             |             |              | 3%      |           |
|    | Aqua Suites                 |       | 0%    |                                                                                                                                                                        |             |             |             |             |              | 1%      |           |
|    | Home stay/ friend/ relative |       | 0%    |                                                                                                                                                                        |             |             |             | 2%          |              |         |           |
|    | Total                       | Count | 349   | 12                                                                                                                                                                     | 18          | 40          | 31          | 56          | 52           | 77      | 6         |