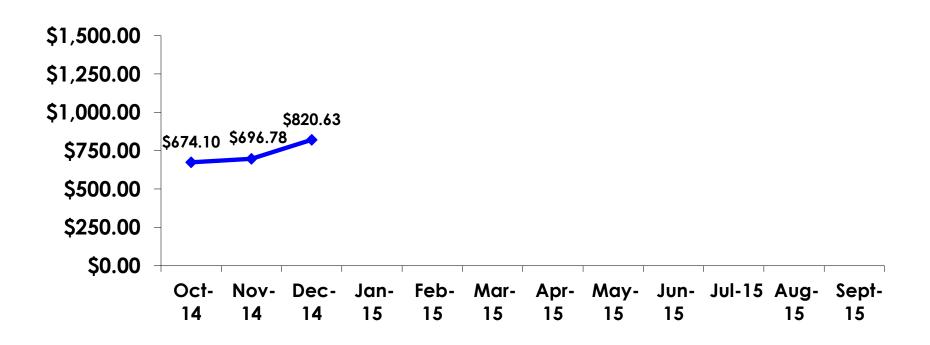

### PREPAID EXPENDITURES TRACKING

## PREPAID EXPENDITURES PER PERSON SEGMENTATION

|            |         | TOTAL    | FAMILY/FIT | GROUP TRVL | ENG LANG<br>LESSON | HONEYMOON  | WEDDING  | INCENTIVE<br>TRVL | 18-35    | 36-55    | CHILD    | FIT      | GOLDEN<br>MISS | SENIORS  | SPORT    |
|------------|---------|----------|------------|------------|--------------------|------------|----------|-------------------|----------|----------|----------|----------|----------------|----------|----------|
|            |         | -        | -          | -          | -                  | -          | -        |                   | -        | -        | -        | -        |                | -        | -        |
| PER PERSON | Mean    | \$820.63 | \$692.38   | \$363.76   | \$45.47            | \$1,225.39 | \$712.37 | \$231.60          | \$861.33 | \$778.58 | \$813.07 | \$689.39 | \$574.99       | \$555.75 | \$801.82 |
|            | Median  | \$818    | \$682      | \$0        | \$45               | \$1,137    | \$909    | \$0               | \$818    | \$807    | \$807    | \$682    | \$678          | \$667    | \$909    |
|            | Minimum | \$0      | \$0        | \$0        | \$45               | \$0        | \$0      | \$0               | \$0      | \$0      | \$0      | \$0      | \$0            | \$0      | \$0      |
|            | Maximum | \$7,912  | \$1,910    | \$1,091    | \$45               | \$7,275    | \$1,228  | \$2,092           | \$7,912  | \$4,547  | \$7,912  | \$2,183  | \$1,619        | \$1,000  | \$2,183  |