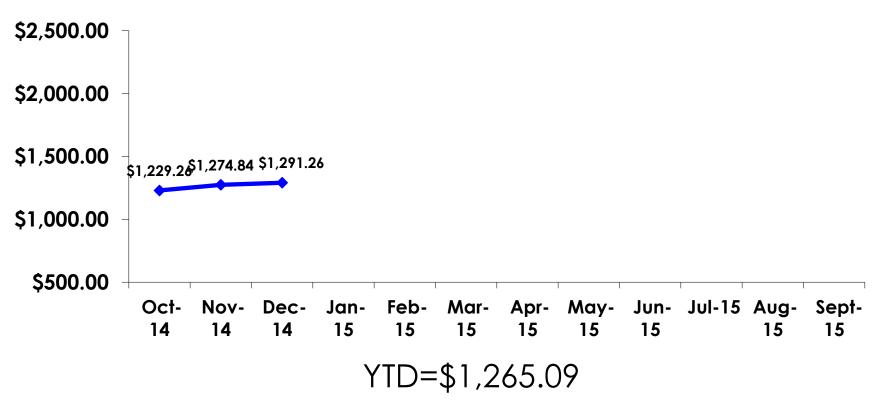

### TOTAL EXPENDITURES – TRACKING

### TOTAL EXPENDITURES PER PERSON - SEGMENTATION

|                  |         | TOTAL      | FAMILY/FIT | GROUP TRVL | ENG LANG<br>LESSON | HONEYMOON  | WEDDING    | INCENTIVE<br>TRVL | 18-35      | 36-55      | CHILD    | FIT        | GOLDEN<br>MISS | SENIORS    | SPORT      |
|------------------|---------|------------|------------|------------|--------------------|------------|------------|-------------------|------------|------------|----------|------------|----------------|------------|------------|
|                  |         |            | -          | -          | •                  | -          | -          |                   | -          |            | -        | -          | •              | -          | -          |
| TOTAL PER PERSON | Mean    | \$1,274.84 | \$927.09   | \$747.02   | \$850.00           | \$2,138.26 | \$1,536.28 | \$637.68          | \$1,419.38 | \$1,125.28 | \$970.28 | \$1,015.77 | \$1,425.55     | \$1,491.84 | \$1,486.19 |
|                  | Median  | \$1,171    | \$863      | \$850      | \$850              | \$1,908    | \$1,320    | \$478             | \$1,300    | \$1,083    | \$953    | \$845      | \$1,128        | \$1,492    | \$1,415    |
|                  | Minimum | \$0        | \$0        | \$0        | \$850              | \$0        | \$700      | \$0               | \$0        | \$0        | \$0      | \$0        | \$0            | \$1,086    | \$0        |
|                  | Maximum | \$6,444    | \$2,691    | \$1,299    | \$850              | \$5,854    | \$2,805    | \$1,764           | \$6,444    | \$3,710    | \$3,108  | \$6,444    | \$3,444        | \$1,898    | \$6,444    |