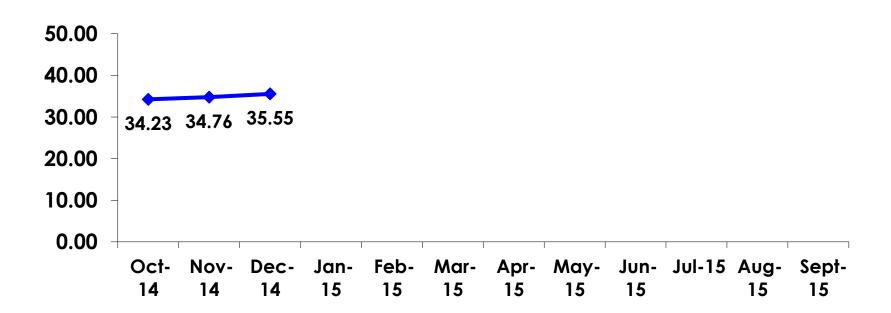

#### **AVERAGE AGE - TRACKING**

#### **AGE-SEGMENTATION**

|    |        |            | TOTAL | FAMILY/FIT | GROUP TRVL | ENG LANG<br>LESSON | HONEYMOON | WEDDING | INCENTIVE<br>TRVL | 18-35 | 36-55 | CHILD | FIT   | GOLDEN<br>MISS | SENIORS | SPORT |
|----|--------|------------|-------|------------|------------|--------------------|-----------|---------|-------------------|-------|-------|-------|-------|----------------|---------|-------|
|    |        |            | -     | -          | -          | -                  | -         | -       | -                 | -     |       |       | -     | -              | -       | -     |
| QF | 18-24  | Count      | 18    | 2          | 0          | 1                  | 4         | 1       | 2                 | 18    | 0     | 1     | 3     | 0              | 0       | 9     |
|    |        | Column N % | 5%    | 4%         | 0%         | 100%               | 8%        | 33%     | 6%                | 10%   | 0%    | 1%    | 5%    | 0%             | 0%      | 9%    |
|    | 25-34  | Count      | 142   | 24         | 1          | 0                  | 41        | 2       | 13                | 142   | 0     | 30    | 31    | 7              | 0       | 41    |
|    |        | Column N % | 41%   | 48%        | 33%        | 0%                 | 80%       | 67%     | 42%               | 77%   | 0%    | 19%   | 53%   | 44%            | 0%      | 41%   |
|    | 35-49  | Count      | 177   | 21         | 2          | 0                  | 6         | 0       | 14                | 24    | 153   | 124   | 21    | 9              | 0       | 45    |
|    |        | Column N % | 51%   | 42%        | 67%        | 0%                 | 12%       | 0%      | 45%               | 13%   | 96%   | 79%   | 36%   | 56%            | 0%      | 45%   |
|    | 50+    | Count      | 13    | 3          | 0          | 0                  | 0         | 0       | 2                 | 0     | 6     | 2     | 3     | 0              | 3       | 4     |
|    |        | Column N % | 4%    | 6%         | 0%         | 0%                 | 0%        | 0%      | 6%                | 0%    | 4%    | 1%    | 5%    | 0%             | 100%    | 4%    |
|    | Total  | Count      | 350   | 50         | 3          | 1                  | 51        | 3       | 31                | 184   | 159   | 157   | 58    | 16             | 3       | 99    |
| QF | Mean   |            | 35.55 | 35.52      | 36.67      | 21.00              | 29.90     | 26.33   | 35.26             | 30.05 | 40.83 | 38.41 | 34.52 | 36.13          | 62.00   | 34.90 |
|    | Median |            | 35    | 34         | 38         | 21                 | 30        | 25      | 35                | 31    | 40    | 38    | 33    | 36             | 61      | 34    |