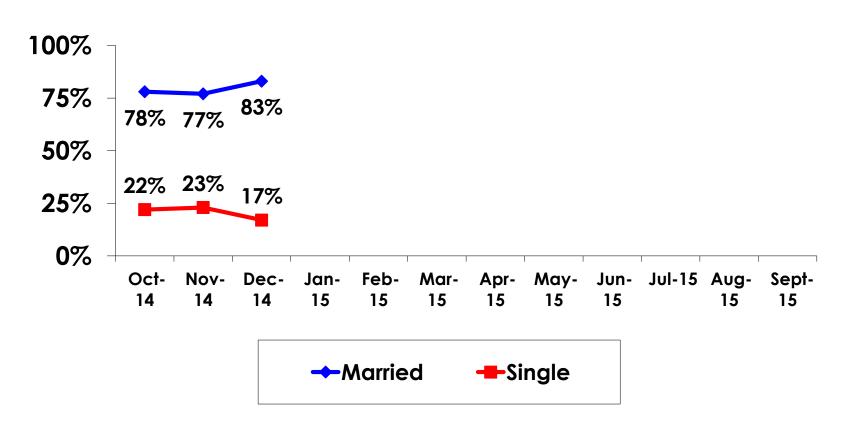

### MARITAL STATUS TRACKING

#### MARITAL STATUS-SEGMENTATION

|    |         |            | TOTAL | FAMILY/FIT | GROUP TRVL | ENG LANG<br>LESSON | HONEYMOON | WEDDING | INCENTIVE<br>TRVL | 18-35 | 36-55 | CHILD | FIT | GOLDEN<br>MISS | SENIORS | SPORT |
|----|---------|------------|-------|------------|------------|--------------------|-----------|---------|-------------------|-------|-------|-------|-----|----------------|---------|-------|
|    |         |            | •     | -          | -          | •                  | -         | -       | •                 | -     | -     | -     | 1   |                | -       | -     |
| QE | Married | Count      | 288   | 42         | 2          | 0                  | 48        | 2       | 19                | 134   | 147   | 150   | 43  | 11             | 3       | 77    |
|    |         | Column N % | 83%   | 84%        | 67%        | 0%                 | 96%       | 67%     | 61%               | 73%   | 92%   | 96%   | 74% | 69%            | 100%    | 79%   |
|    | Single  | Count      | 61    | 8          | 1          | 1                  | 2         | 1       | 12                | 49    | 12    | 7     | 15  | 5              | 0       | 21    |
|    |         | Column N % | 17%   | 16%        | 33%        | 100%               | 4%        | 33%     | 39%               | 27%   | 8%    | 4%    | 26% | 31%            | 0%      | 21%   |
|    | Total   | Count      | 349   | 50         | 3          | 1                  | 50        | 3       | 31                | 183   | 159   | 157   | 58  | 16             | 3       | 98    |