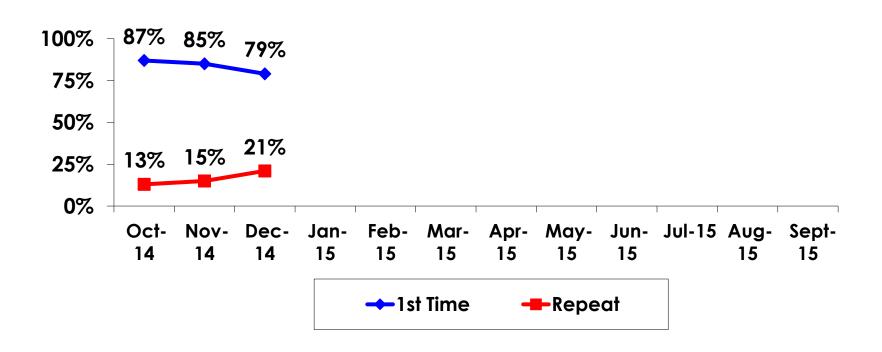

### PRIOR TRIPS TO GUAM - TRACKING

### PRIOR TRIPS TO GUAM - SEGMENTATION

|     |       |            | TOTAL | FAMILY/ FIT | GROUP TRVL | ENG LANG<br>LESSON | HONEYMOON | WEDDING | INCENTIVE<br>TRVL | 18-35 | 36-55 | CHILD | FIT | GOLDEN<br>MISS | SENIORS | SPORT |
|-----|-------|------------|-------|-------------|------------|--------------------|-----------|---------|-------------------|-------|-------|-------|-----|----------------|---------|-------|
|     |       |            | •     | -           | -          |                    | -         | •       | •                 | •     |       |       | -   | -              | •       | -     |
| Q3A | Yes   | Count      | 276   | 33          | 2          | 1                  | 50        | 3       | 23                | 162   | 109   | 108   | 39  | 13             | 2       | 81    |
|     |       | Column N % | 79%   | 66%         | 67%        | 100%               | 98%       | 100%    | 74%               | 88%   | 69%   | 69%   | 67% | 81%            | 67%     | 82%   |
|     | No    | Count      | 74    | 17          | 1          | 0                  | 1         | 0       | 8                 | 22    | 50    | 49    | 19  | 3              | 1       | 18    |
|     |       | Column N % | 21%   | 34%         | 33%        | 0%                 | 2%        | 0%      | 26%               | 12%   | 31%   | 31%   | 33% | 19%            | 33%     | 18%   |
|     | Total | Count      | 350   | 50          | 3          | 1                  | 51        | 3       | 31                | 184   | 159   | 157   | 58  | 16             | 3       | 99    |