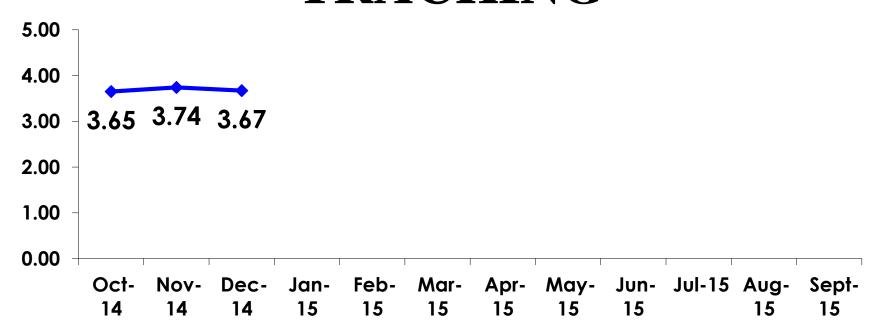

### AVG LENGTH OF STAY - TRACKING

### AVG LENGTH OF STAY - SEGMENTATION

|    |        | TOTAL | FAMILY/FIT | GROUP TRVL | ENG LANG<br>LESSON | HONEYMOON | WEDDING | INCENTIVE<br>TRVL | 18-35 | 36-55 | CHILD | FIT  | GOLDEN<br>MISS | SENIORS | SPORT |
|----|--------|-------|------------|------------|--------------------|-----------|---------|-------------------|-------|-------|-------|------|----------------|---------|-------|
|    |        | •     | -          | -          | •                  |           | -       |                   | •     | •     |       | •    | •              | 1       | -     |
| Q8 | Mean   | 3.67  | 4.20       | 3.00       | 3.00               | 4.08      | 3.00    | 3.55              | 3.63  | 3.65  | 3.64  | 4.16 | 3.44           | 5.33    | 3.71  |
|    | Median | 3     | 4          | 3          | 3                  | 4         | 3       | 3                 | 3     | 3     | 3     | 4    | 3              | 4       | 3     |