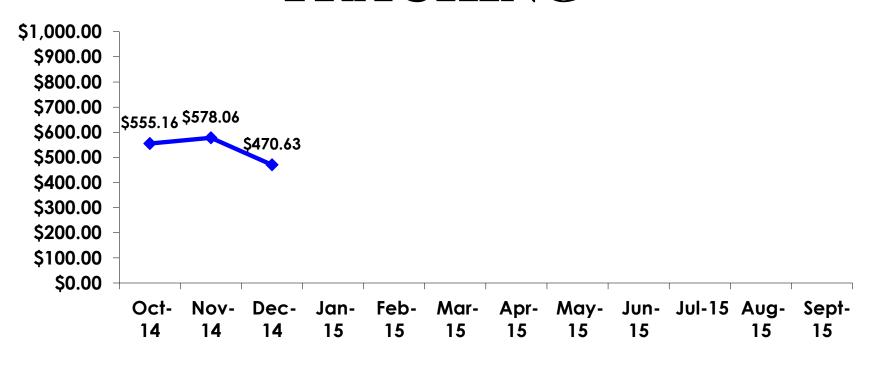

### ON-ISLAND EXPENDITURES TRACKING

$$YTD = $534.64$$

## ON-ISLAND EXPENDITURES PER PERSON SEGMENTATION

|            |         | TOTAL    | FAMILY/FIT | GROUP TRVL | ENG LANG<br>LESSON | HONEYMOON | WEDDING  | INCENTIVE<br>TRVL | 18-35    | 36-55    | CHILD    | FIT      | GOLDEN<br>MISS | SENIORS    | SPORT    |
|------------|---------|----------|------------|------------|--------------------|-----------|----------|-------------------|----------|----------|----------|----------|----------------|------------|----------|
|            |         | -        | -          | -          | -                  | -         | -        |                   | •        | -        |          | -        | -              | -          | -        |
| PER PERSON | Mean    | \$470.63 | \$632.80   | \$370.00   | \$281.00           | \$692.28  | \$400.00 | \$436.23          | \$550.40 | \$361.10 | \$328.95 | \$618.53 | \$380.83       | \$1,071.56 | \$581.56 |
|            | Median  | \$333    | \$500      | \$220      | \$281              | \$500     | \$450    | \$200             | \$500    | \$250    | \$250    | \$500    | \$247          | \$1,430    | \$400    |
|            | Minimum | \$0      | \$0        | \$200      | \$281              | \$0       | \$250    | \$0               | \$0      | \$0      | \$0      | \$0      | \$0            | \$118      | \$0      |
|            | Maximum | \$3,000  | \$2,360    | \$690      | \$281              | \$2,360   | \$500    | \$3,000           | \$2,360  | \$3,000  | \$2,024  | \$2,360  | \$1,333        | \$1,667    | \$3,000  |