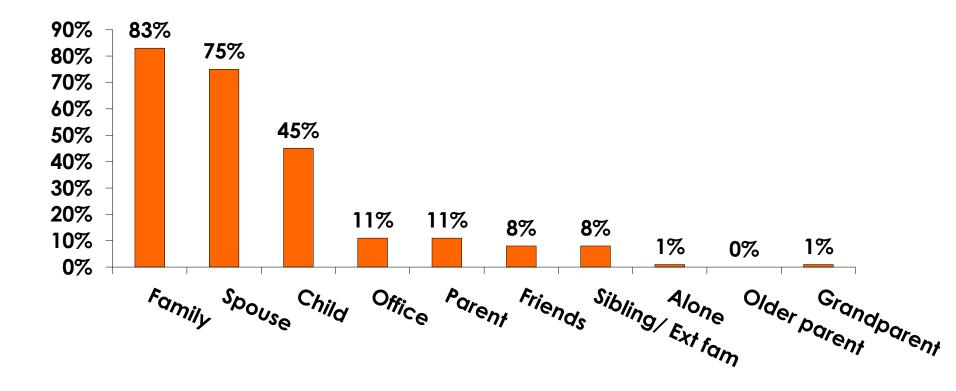

|  |
|     |                                                                                                                | Column N % | 30%   | 32%  | 27%    | 7%    | 14%   | 45%   | 42% |  |
|     | No Income                                                                                                      | Count      | 11    | 3    | 8      | 4     | 3     | 4     |     |  |
|     |                                                                                                                | Column N % | 3%    | 2%   | 5%     | 27%   | 2%    | 2%    |     |  |
|     | Total                                                                                                          | Count      | 327   | 173  | 153    | 15    | 136   | 164   | 12  |  |



#### **Travel Companions**





#### **Number of Children Travel Party**

N=157 total respondents traveling with children.

(Of those N=157 respondents, there is a total of 250 children 18 years or younger)





#### **Prior Trips to Guam**





#### PRIOR TRIPS TO GUAM





#### **Trips to Guam by Age & Gender**

|        |        |            | TOTAL | TRIPS T | O GUAM |
|--------|--------|------------|-------|---------|--------|
|        |        |            | -     | 1st     | Repeat |
| GENDER | Male   | Count      | 179   | 137     | 42     |
|        |        | Column N % | 51%   | 50%     | 58%    |
|        | Female | Count      | 170   | 139     | 31     |
|        |        | Column N % | 49%   | 50%     | 42%    |
|        | Total  | Count      | 349   | 276     | 73     |
| AGE    | 18-24  | Count      |