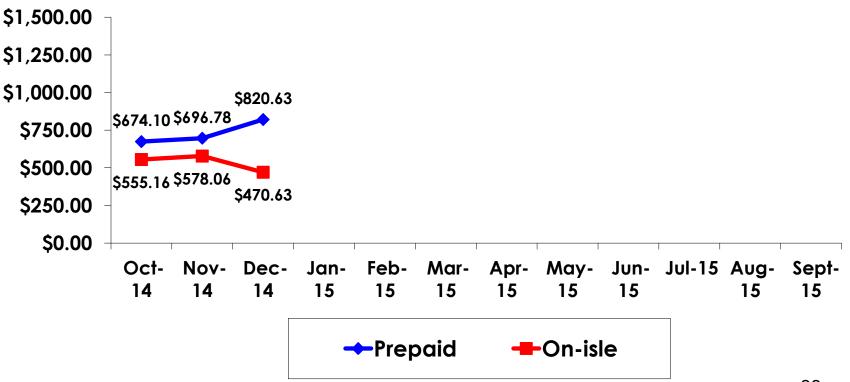

#### Prepaid Expenditures KW 1,099.62/US\$1

- \$2,118.50 = overall mean average prepaid expense (for entire travel party size) by respondent
- $\$0 = \min(1 \text{ minimum (lowest amount recorded for the entire sample)})$
- \$11,822 = maximum (highest amount recorded for the entire sample)
- \$820.63 = overall mean average <u>per person</u> prepaid expenditures

# PREPAID/ ON-ISLE EXPENDITURES – Per Person

Prepaid YTD = \$730.45 On-Isle YTD = \$534.64