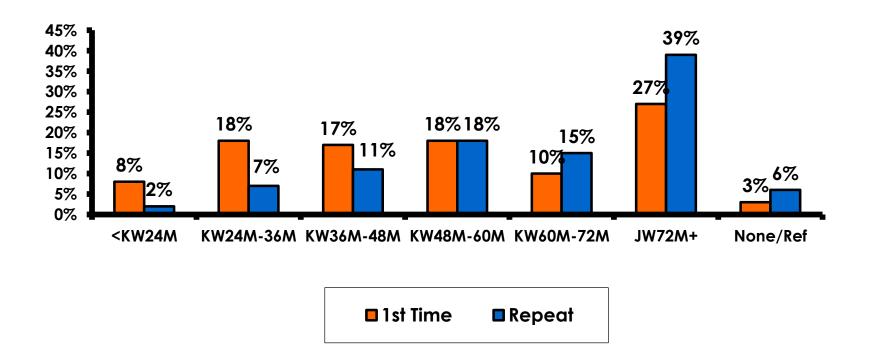

#### **Prior Trips to Guam**

#### PRIOR TRIPS TO GUAM

#### **Trips to Guam by Age & Gender**

|        |        |            | TOTAL | TRIPS T | O GUAM |
|--------|--------|------------|-------|---------|--------|
|        |        |            | -     | 1st     | Repeat |
| GENDER | Male   | Count      | 179   | 137     | 42     |
|        |        | Column N % | 51%   | 50%     | 58%    |
|        | Female | Count      | 170   | 139     | 31     |
|        |        | Column N % | 49%   | 50%     | 42%    |
|        | Total  | Count      | 349   | 276     | 73     |
| AGE    | 18-24  | Count      | 18    | 16      | 2      |
|        |        | Column N % | 5%    | 6%      | 3%     |
|        | 25-34  | Count      | 142   | 127     | 15     |
|        |        | Column N % | 41%   | 46%     | 20%    |
|        | 35-49  | Count      | 177   | 123     | 54     |
|        |        | Column N % | 51%   | 45%     | 73%    |
|        | 50+    | Count      | 13    | 10      | 3      |
|        |        | Column N % | 4%    | 4%      | 4%     |
|        | Total  | Count      | 350   | 276     | 74     |