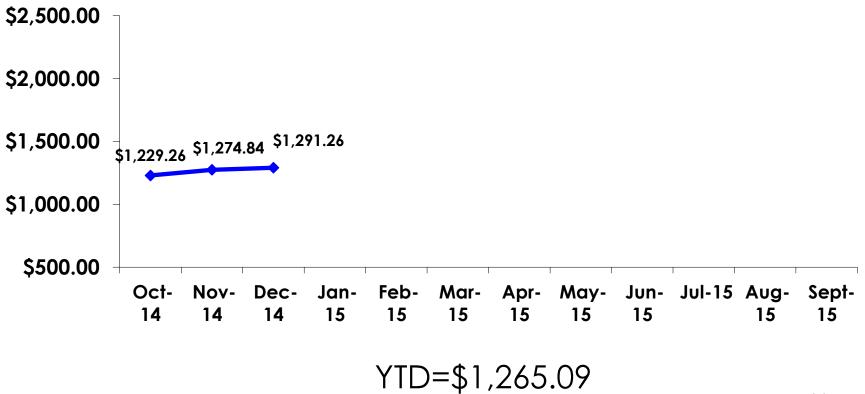

# PREPAID/ ON-ISLE EXPENDITURES – Per Person

Prepaid YTD = \$730.45 On-Isle YTD = \$534.64

# **Total Expenditures Per Person** (**Prepaid & On-Island**)

- \$1,291.26 = overall average
- \$0 = Minimum (lowest amount recorded for the entire sample)
- \$8,312 = Maximum (highest amount recorded for the entire sample)