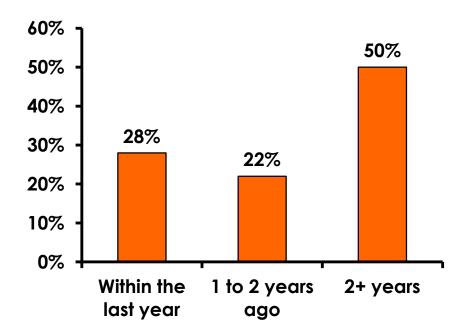

#### **Repeat Visitors Last Trip** n = 74

• The average repeat visitor has been to Guam 2.15 times.