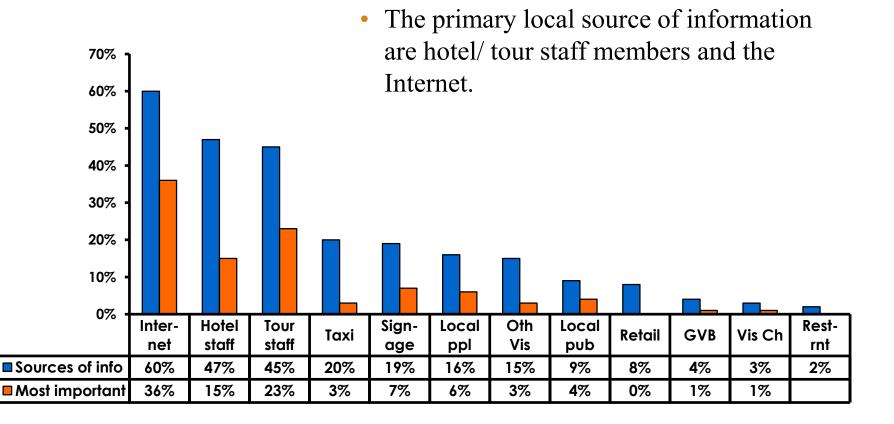

--------------|
| Score of 6 to 7 = <b>34%</b> | Score of 6 to 7 = <b>33%</b> |
| Score of 4 to 5 = <b>52%</b> | Score of 4 to 5 = <b>52%</b> |
| Score 1 to 3 = <b>14%</b>    | Score 1 to 3 = <b>16%</b>    |
| MEAN = 4.80                  | MEAN = 4.69                  |



### **Satisfaction with Other Activities**





#### What would it take to make you want to stay an extra day in Guam?









#### **On-Island Perceptions** 7pt Rating Scale 7=Very Satisfied/ 1=Very Dissatisfied





# <u>SECTION 5</u> **PROMOTIONS**



# **Internet- Guam Sources of Info**





# Internet- Things To Do Sources of Info



66



### **Internet- GVB Sources**



67



### **Travel Motivation- Info Sources**





### **Sources of Information Pre-arrival**





### **Sources of Information Post-arrival**





# <u>SECTION 6</u> OTHER ISSUES



### **Concerns about travel outside of Korea - Overall**





# **Concerns about travel outside of Korea - By Age & Income**

|     |                                   |     | AGE   |       |       |     | Q26                                                                                                                                                                                                             |                     |                     |                     |                     |                     |          |           |
|-----|-----------------------------------|-----|-------|-------|-------|-----|-------------------------------------------------------------------------------------------------------------------------------------