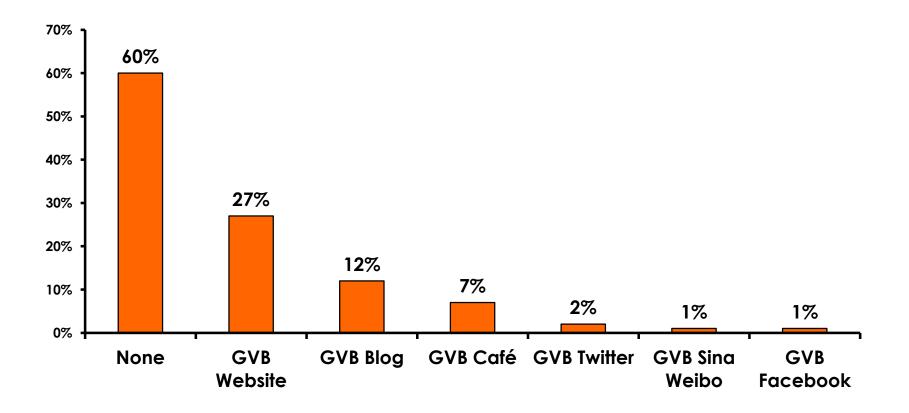

y Satisfied/ 1=Very Dissatisfied

| Quality of Night Tour        | Variety of Night Tour        |
|------------------------------|------------------------------|
| Score of 6 to 7 = <b>34%</b> | Score of 6 to 7 = <b>33%</b> |
| Score of 4 to 5 = <b>52%</b> | Score of 4 to 5 = <b>52%</b> |
| Score 1 to 3 = <b>14%</b>    | Score 1 to 3 = <b>16%</b>    |
| MEAN = 4.80                  | MEAN = 4.69                  |



### **Satisfaction with Other Activities**





#### What would it take to make you want to stay an extra day in Guam?









#### **On-Island Perceptions** 7pt Rating Scale 7=Very Satisfied/ 1=Very Dissatisfied





# <u>SECTION 5</u> **PROMOTIONS**



# **Internet- Guam Sources of Info**





# Internet- Things To Do Sources of Info



66



### **Internet- GVB Sources**



67



### **Travel Motivation- Info Sources**





### **Sources of Information Pre-arrival**





### **Sources of Information Post-arrival**





# <u>SECTION 6</u> OTHER ISSUES



### **Concerns about travel outside of Korea - Overall**





# **Concerns about travel outside of Korea - By Age & Income**

|     |                                   |     | AGE   |       |       |     | Q26                                                                                                                                                                                                             |                     |                     |                     |                     |                     |          |           |
|-----|-----------------------------------|-----|-------|-------|-