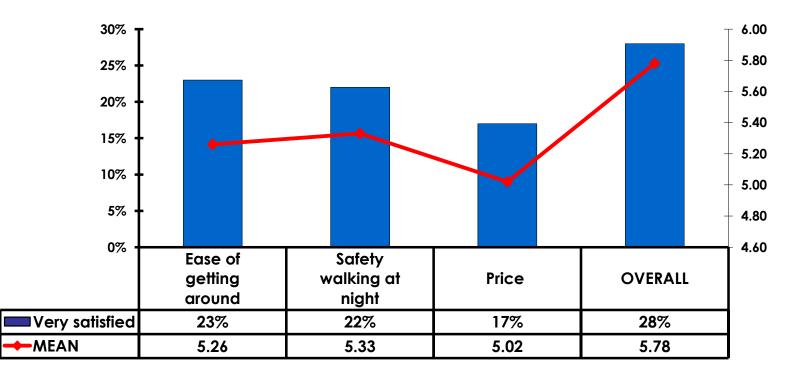

#### Satisfaction Scores Overall 7pt Rating Scale 7=Very Satisfied/1=Very Dissatisfied