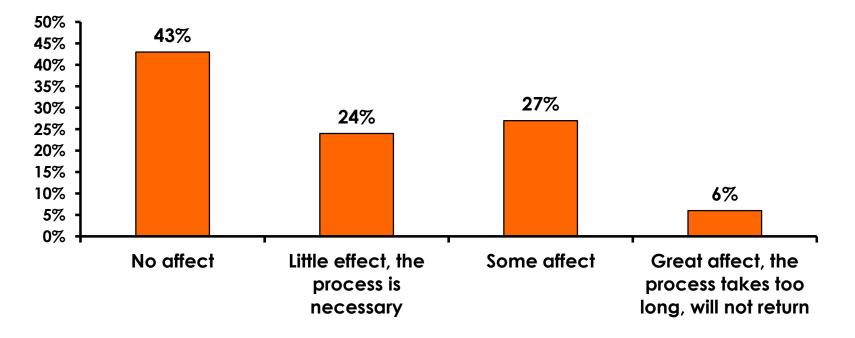

|                     | 6%                  | 4%                  | 3%                  | 3%                  | 3%       | 18%       |
|     | Total Cour                        | 348 | 18    | 142   | 175   | 13  | 6                                                                                                                                                                                                               | 16                  | 50                  | 51                  | 59                  | 36                  | 97       | 11        |



### Security Screening/ Immigration Process at Guam International Airport









# **Shop Guam Festival**





#### Shop Guam Festival - Impact n=68