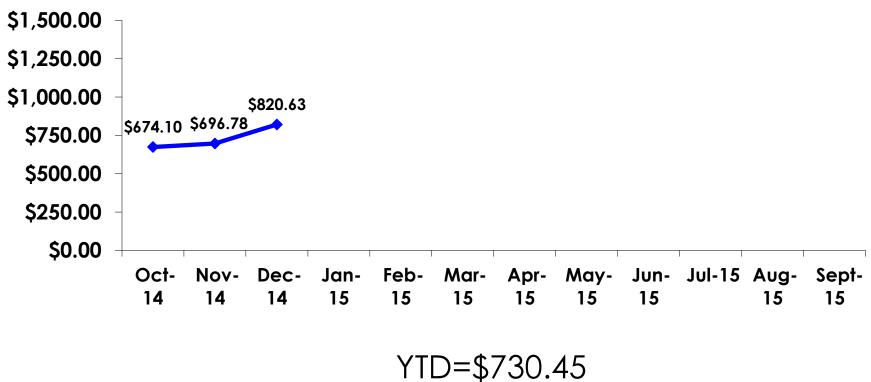

# PREPAID/ ON-ISLE EXPENDITURES – Per Person

Prepaid YTD = \$730.45 On-Isle YTD = \$534.64