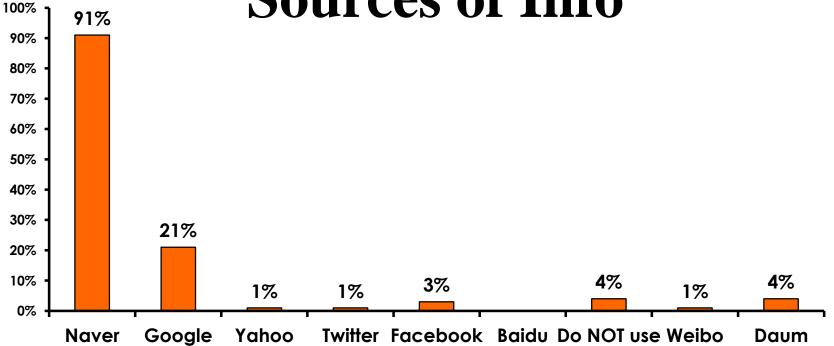

s Satisfaction** 7pt Rating Scale 7=Very Satisfied/ 1=Very Dissatisfied

| Quality of Night Tour        | Variety of Night Tour        |
|------------------------------|------------------------------|
| Score of 6 to 7 = <b>34%</b> | Score of 6 to 7 = <b>33%</b> |
| Score of 4 to 5 = <b>52%</b> | Score of 4 to 5 = <b>52%</b> |
| Score 1 to 3 = <b>14%</b>    | Score 1 to 3 = <b>16%</b>    |
| MEAN = 4.80                  | MEAN = 4.69                  |



### **Satisfaction with Other Activities**





#### What would it take to make you want to stay an extra day in Guam?









#### **On-Island Perceptions** 7pt Rating Scale 7=Very Satisfied/ 1=Very Dissatisfied





# <u>SECTION 5</u> **PROMOTIONS**



# **Internet- Guam Sources of Info**





# Internet- Things To Do Sources of Info



66



### **Internet- GVB Sources**



67



### **Travel Motivation- Info Sources**





### **Sources of Information Pre-arrival**





### **Sources of Information Post-arrival**





# <u>SECTION 6</u> OTHER ISSUES



### **Concerns about travel outside of Korea - Overall**





# **Concerns about travel outside of Korea - By Age & Income**

|     |                                   |     | AGE   |       |       |     | Q26                                                                                                                                                                                                             |                     |                     |                     |                     |                     |          |           |
|-----|--------------------