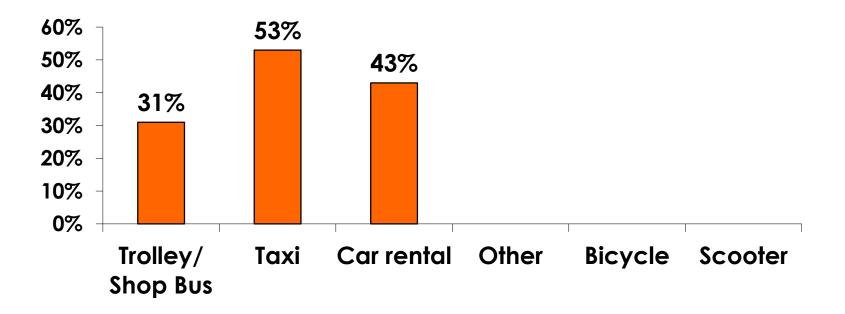

| \$87.63    |
| Food & beverage in fast food restaurant/convenience store                 | \$38.29    |
| Food & beverage at restaurants or drinking establishments outside a hotel | \$106.08   |
| Optional tours and activities                                             | \$121.49   |
| Gifts/ souvenirs for yourself/companions                                  | \$282.07   |
| Gifts/ souvenirs for friends/family at home                               | \$182.19   |
| Local transportation                                                      | \$66.41    |
| Other expenses not covered                                                | \$271.25   |
| Average Total                                                             | \$1,158.45 |



# Local Transportation n=159



Mean=\$66.41 per travel party



# **Guam Airport Expenditures**

- \$60.29 = overall average
- \$0 = Minimum (lowest amount recorded for the entire sample)
- \$1,320 = Maximum (highest amount recorded for the entire sample)



# Breakdown of Airport Expenditures

|                        | MEAN \$ |
|------------------------|---------|
| Food & Beverages       | \$10.28 |
| Gifts/Souvenirs Self   | \$24.31 |
| Gifts/Souvenirs Others | \$25.64 |
| Total                  | \$60.29 |



# <u>SECTION 4</u> VISITOR SATISFACTION



#### Satisfaction Scores Overall 7pt Rating Scale 7=Very Satisfied/1=Very Dissatisfied





### Satisfaction Quality/ Cleanliness 7pt Rating Scale 7=Very Satisfied/1=Very Dissatisfied





#### Quality of Accommodations 7pt Rating Scale 7=Very Satisfied/1=Very Diss