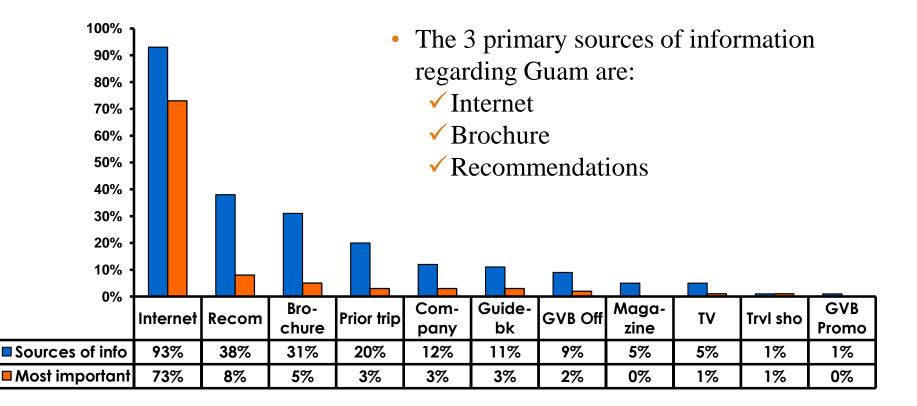

### **Travel Motivation- Info Sources**

### **Sources of Information Pre-arrival**