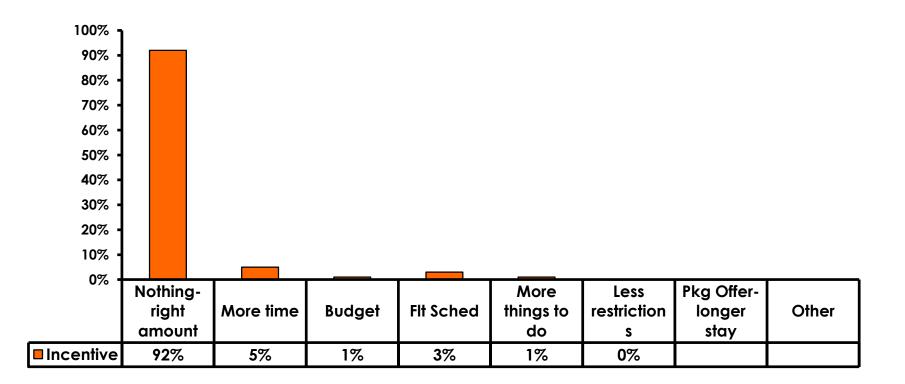

%</b> |
| Score of 4 to 5 = <b>43%</b> | Score of 4 to 5 = <b>50%</b> |
| Score 1 to 3 = <b>5%</b>     | Score 1 to 3 = <b>8%</b>     |
| MEAN = 5.35                  | MEAN = 5.13                  |



#### **Night Tours Satisfaction** 7pt Rating Scale 7=Very Satisfied/ 1=Very Dissatisfied

| Quality of Night Tour        | Variety of Night Tour        |
|------------------------------|------------------------------|
| Score of 6 to 7 = <b>34%</b> | Score of 6 to 7 = <b>33%</b> |
| Score of 4 to 5 = <b>52%</b> | Score of 4 to 5 = <b>52%</b> |
| Score 1 to 3 = <b>14%</b>    | Score 1 to 3 = <b>16%</b>    |
| MEAN = 4.80                  | MEAN = 4.69                  |



### **Satisfaction with Other Activities**





#### What would it take to make you want to stay an extra day in Guam?









#### **On-Island Perceptions** 7pt Rating Scale 7=Very Satisfied/ 1=Very Dissatisfied





# <u>SECTION 5</u> **PROMOTIONS**



# **Internet- Guam Sources of Info**





# Internet- Things To Do Sources of Info



66



### **Internet- GVB Sources**



67



### **Travel Motivation- Info Sources**





### **Sources of Information Pre-arrival**





### **Sources of Information Post-arrival**





# <u>SECTION 6</u> OTHER ISSUES



### **Concerns about travel outside of Korea - Overall**





# **Concerns about travel outside of Korea - By Age & Income**

|     |                                   |     | AGE   |       |       |     | Q26