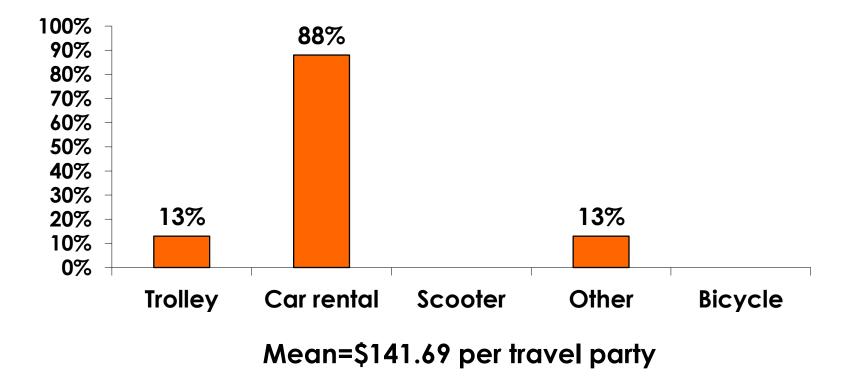

#### (Filter: Only those who responded/ Per Travel Party)

|                                           | MEAN \$    |
|-------------------------------------------|------------|
| Air & Accommodation package only          | \$2,721.37 |
| Air & Accommodation w/ daily meal package | \$3,093.07 |
| Air only                                  | \$1,378.52 |
| Accommodation only                        | \$760.00   |
| Accommodation w/ daily meal only          | \$922.24   |
| Food & Beverages in Hotel                 | \$-        |
| Ground transportation – Korea             | \$70.07    |
| Ground transportation – Guam              | \$141.69   |
| Optional tours/ activities                | \$380.45   |
| Other expenses                            | \$246.37   |
| Total Prepaid                             | \$2,118.50 |

# Local Transportation n=159

Mean=\$66.41 per travel party