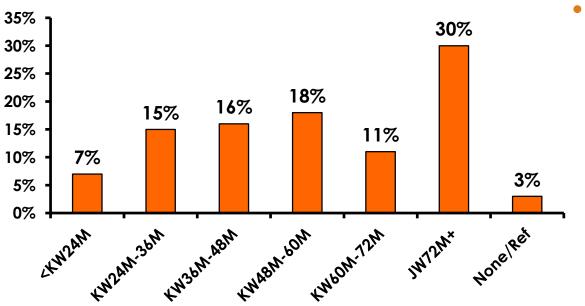

ts with a 95% confidence level. That is, if all Korean visitors who traveled to Guam in the same time period were asked these questions, we can be 95% certain that their responses would not differ by +/- 5.23 percentage points.



#### **OBJECTIVES**

• To monitor the effectiveness of the Korean seasonal campaigns in attracting Korean visitors, refresh certain baseline data, to better understand the nature, and economic value or impact of each of the targeted segments in the Korea marketing plan.

• Identify significant determinants of visitor satisfaction, expenditures and the desire to return to Guam.



#### <u>SECTION 1</u> PROFILE OF RESPONDENTS



#### **Marital Status - Overall**





#### MARITAL STATUS





#### Age - Overall





#### AVERAGE - AGE





#### **Personal Income**



• KW1,099.62=\$1



## Personal Income – 1st time vs. repeat





# Personal Income by Gender & Age

|     |                                                                                                                |            | TOTAL | GEN  | DER    |       | AGE   |       |     |  |
|-----|----------------------------------------------------------------------------------------------------------------|------------|-------|------|--------|-------|-------|-------|-----|--|
|     |                                                                                                                |            | -     | Male | Female | 18-24 | 25-34 | 35-49 | 50+ |  |
| Q26 | <kw12.0m< td=""><td>Count</td><td>6</td><td>3</td><td>3</td><td>3</td><td>2</td><td>1</td><td></td></kw12.0m<> | Cou