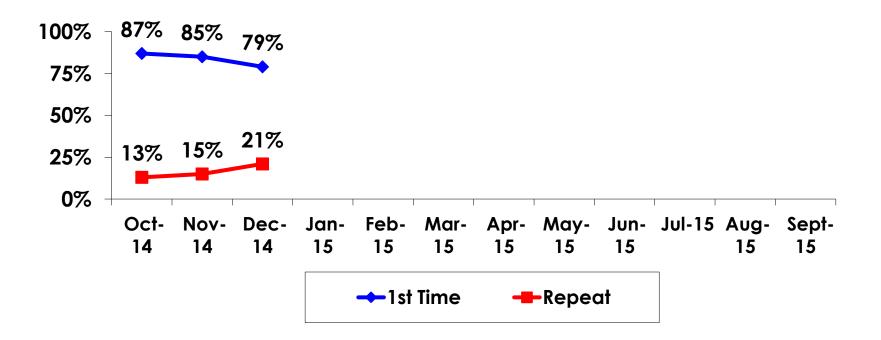

| Count      | 11    | 3    | 8      | 4     | 3     | 4     |     |  |
|     |                                                                                                                | Column N % | 3%    | 2%   | 5%     | 27%   | 2%    | 2%    |     |  |
|     | Total                                                                                                          | Count      | 327   | 173  | 153    | 15    | 136   | 164   | 12  |  |



#### **Travel Companions**





#### **Number of Children Travel Party**

N=157 total respondents traveling with children.

(Of those N=157 respondents, there is a total of 250 children 18 years or younger)





#### **Prior Trips to Guam**





#### PRIOR TRIPS TO GUAM





#### **Trips to Guam by Age & Gender**

|        |        |            | TOTAL | TRIPS T | O GUAM |
|--------|--------|------------|-------|---------|--------|
|        |        |            | -     | 1st     | Repeat |
| GENDER | Male   | Count      | 179   | 137     | 42     |
|        |        | Column N % | 51%   | 50%     | 58%    |
|        | Female | Count      | 170   | 139     | 31     |
|        |        | Column N % | 49%   | 50%     | 42%    |
|        | Total  | Count      | 349   | 276     | 73     |
| AGE    | 18-24  | Count      | 18    | 16      | 2      |
|        |        | Column N % | 5%    | 6%      | 3%     |
|        | 25-34  | Count      | 142   | 127     | 15     |
|        |        | Column N % | 41%   | 46%     | 20%    |
|        | 35-49  | Count      | 177