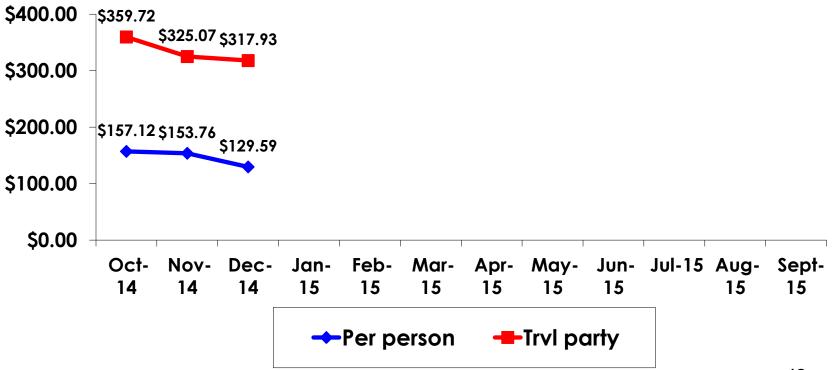

# PREPAID/ ON-ISLE EXPENDITURES – Per Person

Prepaid YTD = \$730.45 On-Isle YTD = \$534.64