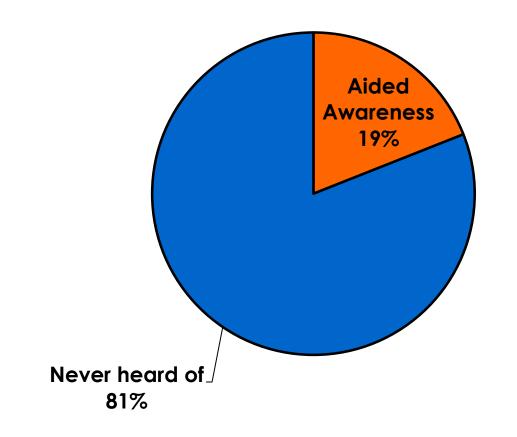

|                     | 6%                  | 4%                  | 3%                  | 3%                  | 3%       | 18%       |
|     | Total Cour                        | 348 | 18    | 142   | 175   | 13  | 6                                                                                                                                                                                                               | 16                  | 50                  | 51                  | 59                  | 36                  | 97       | 11        |



### Security Screening/ Immigration Process at Guam International Airport









# **Shop Guam Festival**





#### Shop Guam Festival - Impact n=68