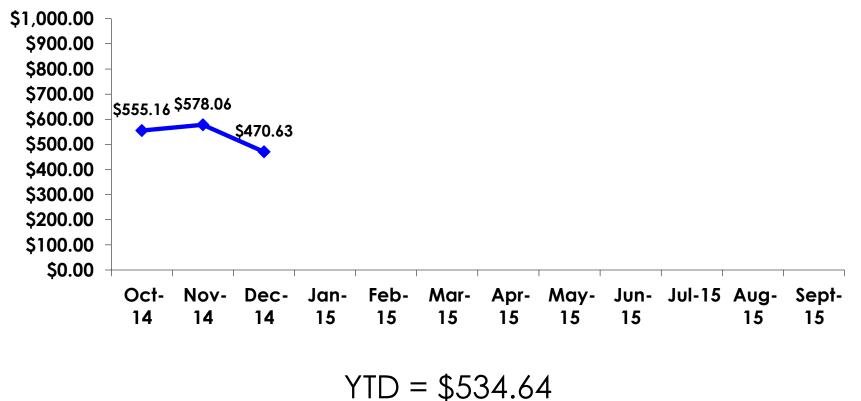

## **On-Island Expenditures**

- \$1,158.45 = overall mean average on-island expense (for entire travel party size) by respondent
- \$0 = Minimum (lowest amount recorded for the entire sample)
- \$8,000 = Maximum (highest amount recorded for the entire sample)
- \$470.63 = overall mean average <u>per person</u> onisland expenditure

# PREPAID/ ON-ISLE EXPENDITURES – Per Person

Prepaid YTD = \$730.45 On-Isle YTD = \$534.64