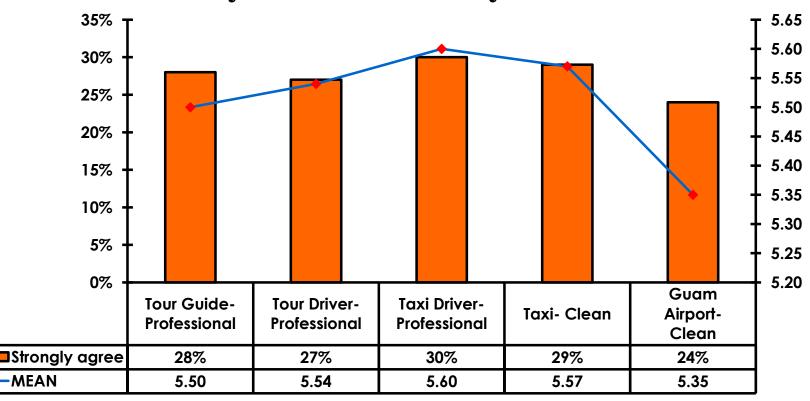

#### **On-Island Perceptions** 7pt Rating Scale 7=Very Satisfied/ 1=Very Dissatisfied