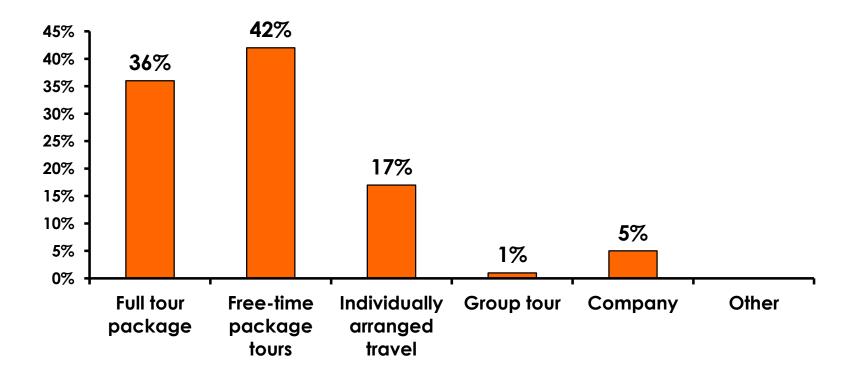

| 1 1                 | 1                   |                     | 1 1                 | 1                   | 1%       |           |
|     | Total                                 | Count | 343   | 6                                                                                                                                                                                                               | 15                  | 50                  | 51                  | 59                  | 36                  | 98       | 11        |



#### <u>SECTION 2</u> TRAVEL PLANNING



#### **Travel Planning - Overall**





#### **Accommodation by Income**

#### Average length of stay: 3.67 days

|    |                             |       |       | 0                                                                                                                                                                                                               | 0                   | •                   |                     | •                   |                     |          |           |
|----|-----------------------------|-------|-------|-----------------------------------------------------------------------------------------------------------------------------------------------------------------------------------------------------------------|---------------------|---------------------|--------------------