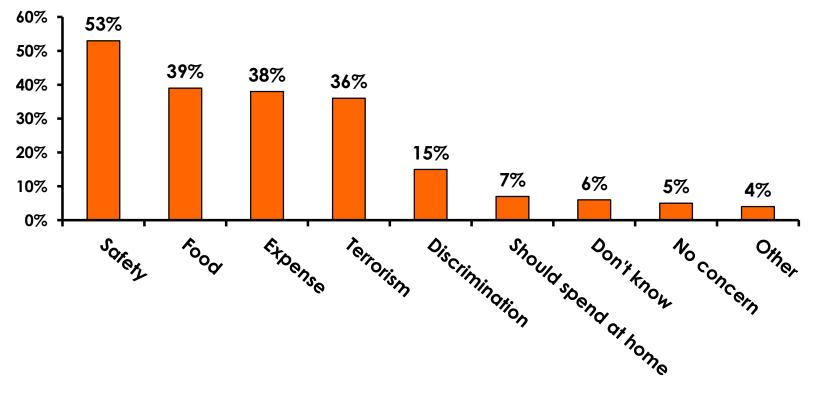

= <b>52%</b> | Score of 4 to 5 = <b>52%</b> |
| Score 1 to 3 = <b>14%</b>    | Score 1 to 3 = <b>16%</b>    |
| MEAN = 4.80                  | MEAN = 4.69                  |



### **Satisfaction with Other Activities**





#### What would it take to make you want to stay an extra day in Guam?









#### **On-Island Perceptions** 7pt Rating Scale 7=Very Satisfied/ 1=Very Dissatisfied





# <u>SECTION 5</u> **PROMOTIONS**



# **Internet- Guam Sources of Info**





# Internet- Things To Do Sources of Info



66



### **Internet- GVB Sources**



67



### **Travel Motivation- Info Sources**





### **Sources of Information Pre-arrival**





### **Sources of Information Post-arrival**





# <u>SECTION 6</u> OTHER ISSUES



### **Concerns about travel outside of Korea - Overall**





# **Concerns about travel outside of Korea - By Age & Income**

|     |                                   |     | AGE   |       |       |     | Q26                                                                                                                                                                                                             |                     |                     |                     |                     |                     |          |           |
|-----|-----------------------------------|-----|-------|-------|-------|-----|-----------------------------------------------------------------------------------------------------------------------------------------------------------------------------------------------------------------|--------------------