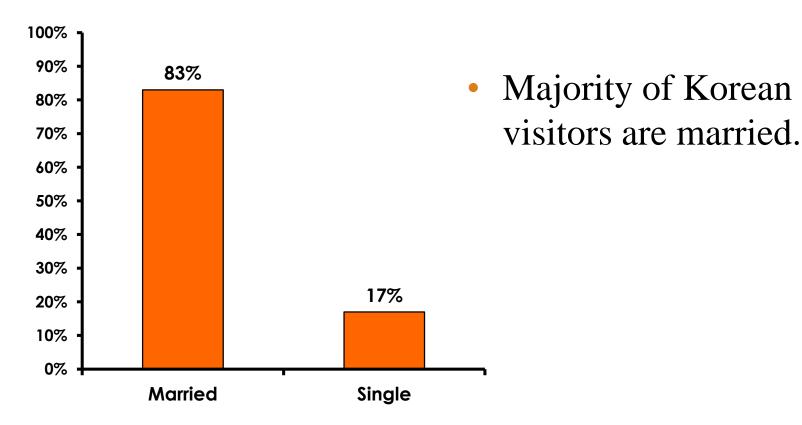

departure and waiting areas.

• The margin of error for a sample of **350** is +/- 5.23 percentage points with a 95% confidence level. That is, if all Korean visitors who traveled to Guam in the same time period were asked these questions, we can be 95% certain that their responses would not differ by +/- 5.23 percentage points.



#### **OBJECTIVES**

• To monitor the effectiveness of the Korean seasonal campaigns in attracting Korean visitors, refresh certain baseline data, to better understand the nature, and economic value or impact of each of the targeted segments in the Korea marketing plan.

• Identify significant determinants of visitor satisfaction, expenditures and the desire to return to Guam.



#### <u>SECTION 1</u> PROFILE OF RESPONDENTS



#### **Marital Status - Overall**





#### MARITAL STATUS





#### Age - Overall





#### AVERAGE - AGE





#### **Personal Income**



• KW1,099.62=\$1



## Personal Income – 1st time vs. repeat





# Personal Income by Gender & Age

|     |                                                                                                                |            | TOTAL | GEN  | DER    |       | AGE   |       |     |  |
|-----|----------------------------------------------------------------------------------------------------------------|------------|-------|------|--------|-------|-------|-------|-----|--|
|     |                                                                                                                |            | -     | Male | Female | 18-24 | 25-34 | 35-49 | 50+ |  |
| Q26 | <kw12.0m< td=