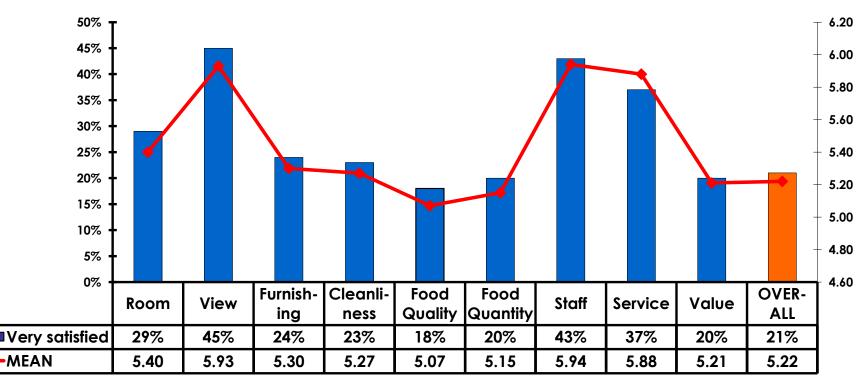

#### Satisfaction Scores Overall 7pt Rating Scale 7=Very Satisfied/1=Very Dissatisfied