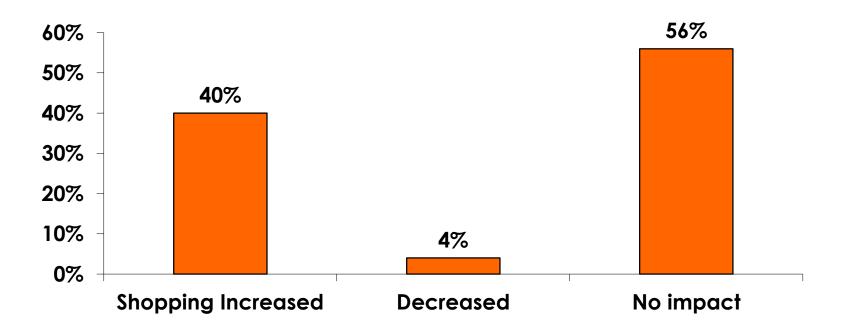

|                     | 6%                  | 4%                  | 3%                  | 3%                  | 3%       | 18%       |
|     | Total Cour                        | 348 | 18    | 142   | 175   | 13  | 6                                                                                                                                                                                                               | 16                  | 50                  | 51                  | 59                  | 36                  | 97       | 11        |



### Security Screening/ Immigration Process at Guam International Airport









# **Shop Guam Festival**





#### Shop Guam Festival - Impact n=68