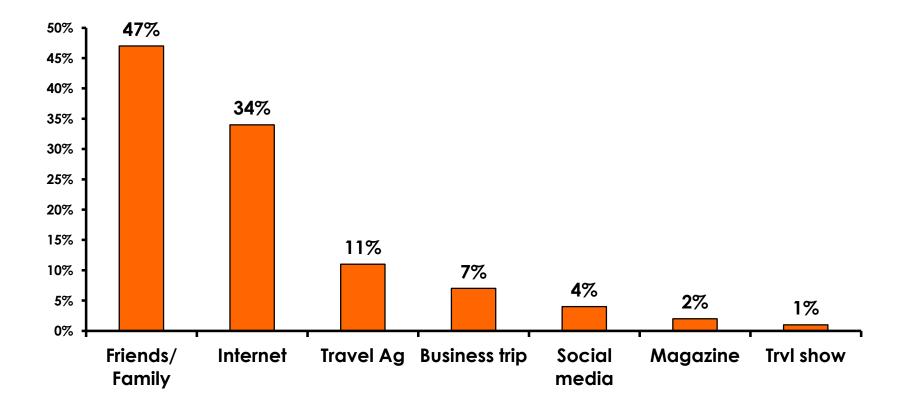

ght Tour        | Variety of Night Tour        |
|------------------------------|------------------------------|
| Score of 6 to 7 = <b>34%</b> | Score of 6 to 7 = <b>33%</b> |
| Score of 4 to 5 = <b>52%</b> | Score of 4 to 5 = <b>52%</b> |
| Score 1 to 3 = <b>14%</b>    | Score 1 to 3 = <b>16%</b>    |
| MEAN = 4.80                  | MEAN = 4.69                  |



### **Satisfaction with Other Activities**





#### What would it take to make you want to stay an extra day in Guam?









#### **On-Island Perceptions** 7pt Rating Scale 7=Very Satisfied/ 1=Very Dissatisfied





# <u>SECTION 5</u> **PROMOTIONS**



# **Internet- Guam Sources of Info**





# Internet- Things To Do Sources of Info



66



### **Internet- GVB Sources**



67



### **Travel Motivation- Info Sources**





### **Sources of Information Pre-arrival**





### **Sources of Information Post-arrival**





# <u>SECTION 6</u> OTHER ISSUES



### **Concerns about travel outside of Korea - Overall**





# **Concerns about travel outside of Korea - By Age & Income**

|     |                                   |     | AGE   |       |       |     | Q26                                                                                                                                                                                                             |                     |                     |                     |                     |                     |          |           |
|-----|-----------------------------------|-----|-------|-------|-------|-----|------------------------------------