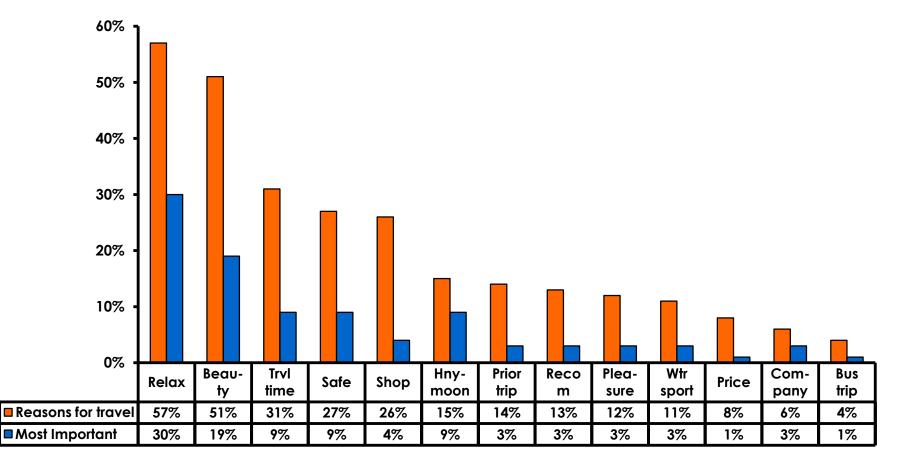

#### **Travel Motivation - Top Responses**

## Most Important Reason for Choosing Guam

- Relaxation,
- Guam's natural beauty/ beaches,
- Short travel time

are the primary reasons for visiting during this period.

#### Motivation by Age & Gender

|     |                                    |       | TOTAL |       | AG    | GENDER |     |      |        |
|-----|------------------------------------|-------|-------|-------|-------|--------|-----|------|--------|
|     |                                    |       | -     | 18-24 | 25-34 | 35-49  | 50+ | Male | Female |
| Q5A | Relax                              |       | 57%   | 50%   | 56%   | 59%    | 46% | 56%  | 57%    |
|     | Natural beauty                     |       | 51%   | 56%   | 49%   | 50%    | 69% | 54%  | 46%    |
|     | Short travel time                  |       | 31%   | 22%   | 29%   | 34%    | 23% | 27%  | 35%    |
|     | Safe                               |       | 27%   | 17%   | 22%   | 32%    | 23% | 26%  | 27%    |
|     | Shopping                           |       | 26%   | 28%   | 32%   | 23%    | 8%  | 28%  | 24%    |
|     | Honeymoon                          |       | 15%   | 22%   | 29%   | 3%     |     | 17%  | 12%    |
|     | Previous trip                      |       | 14%   | 11%   | 7%    | 20%    |     | 17%  | 10%    |
|     | Recomm- friend/family/trvl<br>agnt |       | 13%   | 6%    | 15%   | 11%    | 23% | 10%  | 16%    |
|     | Pleasure                           |       | 12%   | 33%   | 13%   | 10%    | 8%  | 11%  | 14%    |
|     | Water sports                       |       | 11%   | 28%   | 12%   | 8%     | 8%  | 9%   | 13%    |
|     | Price                              |       | 8%    | 6%    | 9%    | 8%     |     | 9%   | 7%     |
|     | Company Sponsored                  |       | 6%    | 6%    | 7%    | 6%     |     | 3%   | 10%    |
|     | Company/ Business Trip             |       | 4%    | 11%   | 3%    | 2%     | 23% | 2%   | 6%     |
|     | Other                              |       | 3%    |       | 3%    | 4%     |     | 3%   | 3%     |
|     | Visit friends/ Relatives           |       | 3%    |       | 1%    | 5%     | 8%  | 3%   | 3%     |
|     | Scuba                              |       | 1%    |       | 3%    | 1%     |     | 1%   | 2%     |
|     | Organized sports                   |       | 1%    |       | 2%    | 1%     |     | 1%   | 2%     |
|     | Golf                               |       | 1%    |       |       | 2%     | 8%  | 2%   | 1%     |
|     | Married/ Attn wedding              |       | 1%    | 6%    | 1%    |        |     | 1%   | 1%     |
|     | Total                              | Count | 350   | 18    | 142   | 177    | 13  | 179  | 170    |