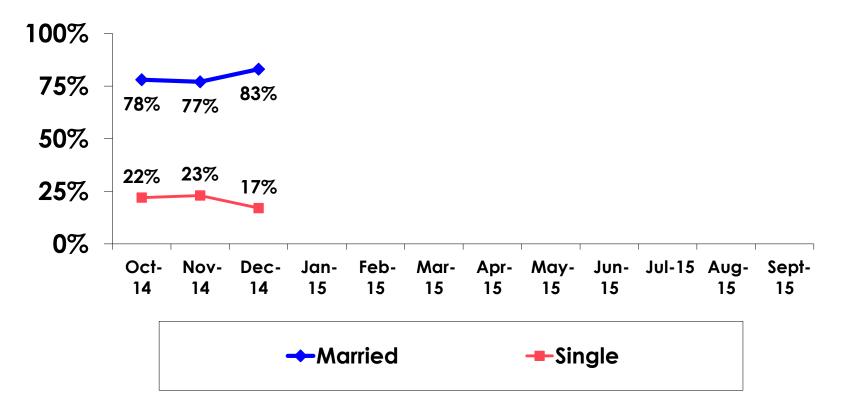

as.

• The margin of error for a sample of **350** is +/- 5.23 percentage points with a 95% confidence level. That is, if all Korean visitors who traveled to Guam in the same time period were asked these questions, we can be 95% certain that their responses would not differ by +/- 5.23 percentage points.



#### **OBJECTIVES**

• To monitor the effectiveness of the Korean seasonal campaigns in attracting Korean visitors, refresh certain baseline data, to better understand the nature, and economic value or impact of each of the targeted segments in the Korea marketing plan.

• Identify significant determinants of visitor satisfaction, expenditures and the desire to return to Guam.



#### <u>SECTION 1</u> PROFILE OF RESPONDENTS



#### **Marital Status - Overall**





#### MARITAL STATUS





#### Age - Overall





#### AVERAGE - AGE





#### **Personal Income**



• KW1,099.62=\$1



## Personal Income – 1st time vs. repeat





# Personal Income by Gender & Age

|     |                                                                                                                |            | TOTAL | GEN  | DER    |       | AGE   |       |     |  |
|-----|----------------------------------------------------------------------------------------------------------------|------------|-------|------|--------|-------|-------|-------|-----|--|
|     |                                                                                                                |            | -     | Male | Female | 18-24 | 25-34 | 35-49 | 50+ |  |
| Q26 | <kw12.0m< td=""><td>Count</td><td>6</t