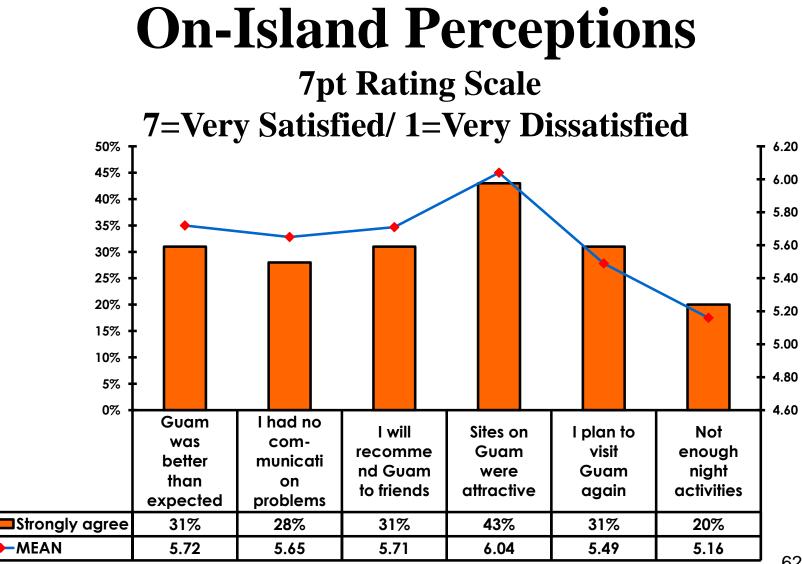

#### **On-Island Perceptions** 7pt Rating Scale 7=Very Satisfied/ 1=Very Dissatisfied