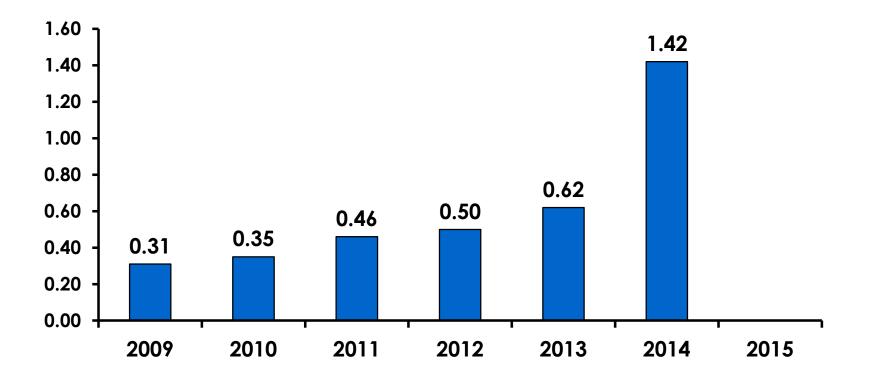

| 50%     | 42%    |
|        | Total  | Count      | 349   | 276     | 73     |
| AGE    | 18-24  | Count      | 18    | 16      | 2      |
|        |        | Column N % | 5%    | 6%      | 3%     |
|        | 25-34  | Count      | 142   | 127     | 15     |
|        |        | Column N % | 41%   | 46%     | 20%    |
|        | 35-49  | Count      | 177   | 123     | 54     |
|        |        | Column N % | 51%   | 45%     | 73%    |
|        | 50+    | Count      | 13    | 10      | 3      |
|        |        | Column N % | 4%    | 4%      | 4%     |
|        | Total  | Count      | 350   | 276     | 74     |



#### **Repeat Visitors Last Trip** n = 74



• The average repeat visitor has been to Guam 2.15 times.



#### Average Number Overnight Trips (2009-2015) (2 nights or more)





#### Length of Stay







#### **AVG LENGTH OF STAY**





#### **Occupation by Income**

|     |                                       |       | TOTAL | Q26                                                                                                                                                                                                             |                     |                     |                     |                     |                     |          |           |
|-----|---------------------------------------|-------|-------|-----------------------------------------------------------------------------------------------------------------------------------------------------------------------------------------------------------------|---------------------|---