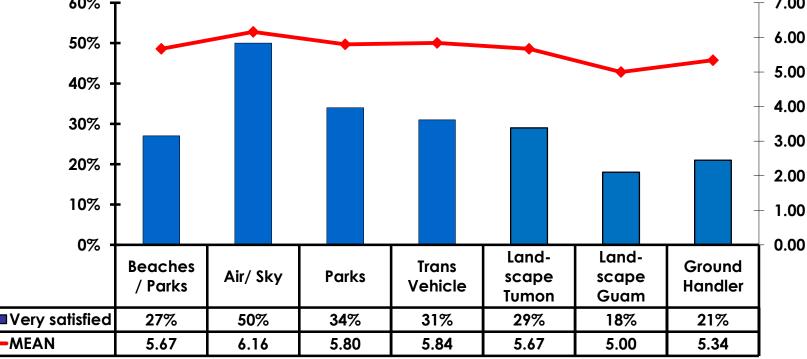

#### **On-Island Perceptions** 7pt Rating Scale 7=Very Satisfied/ 1=Very Dissatisfied