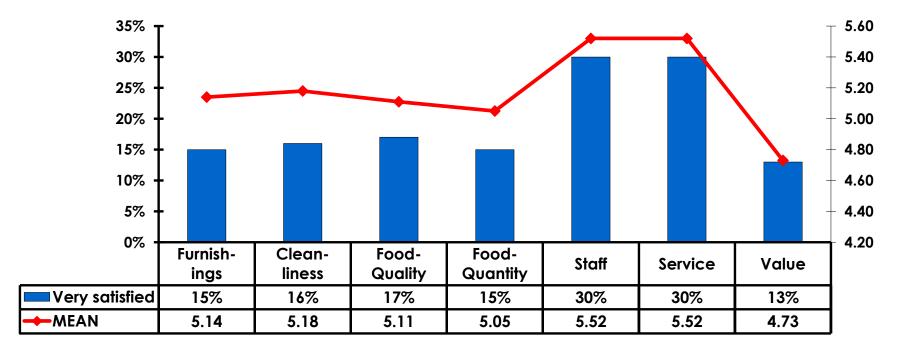

### Satisfaction Quality/ Cleanliness 7pt Rating Scale 7=Very Satisfied/1=Very Dissatisfied