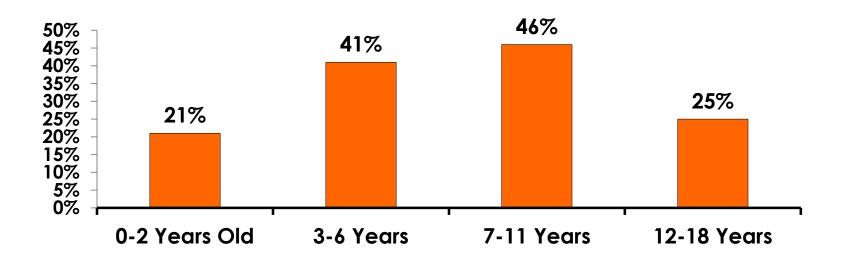

#### **Number of Children Travel Party**

N=157 total respondents traveling with children.

(Of those N=157 respondents, there is a total of 250 children 18 years or younger)