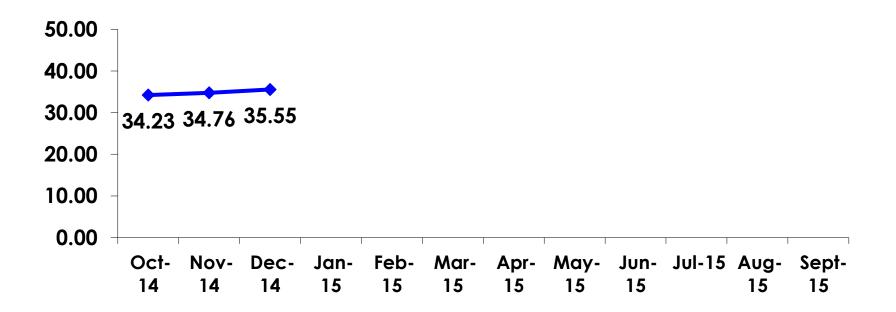

** is +/- 5.23 percentage points with a 95% confidence level. That is, if all Korean visitors who traveled to Guam in the same time period were asked these questions, we can be 95% certain that their responses would not differ by +/- 5.23 percentage points.



#### **OBJECTIVES**

• To monitor the effectiveness of the Korean seasonal campaigns in attracting Korean visitors, refresh certain baseline data, to better understand the nature, and economic value or impact of each of the targeted segments in the Korea marketing plan.

• Identify significant determinants of visitor satisfaction, expenditures and the desire to return to Guam.



#### <u>SECTION 1</u> PROFILE OF RESPONDENTS



#### **Marital Status - Overall**





#### MARITAL STATUS





#### Age - Overall





#### AVERAGE - AGE





#### **Personal Income**



• KW1,099.62=\$1



## Personal Income – 1st time vs. repeat





# Personal Income by Gender & Age

|     |                                                                                                                |            | TOTAL | GEN  | DER    |       | AGE   |       |     |  |
|-----|----------------------------------------------------------------------------------------------------------------|------------|-------|------|--------|-------|-------|-------|-----|--|
|     |                                                                                                                |            | -     | Male | Female | 18-24 | 25-34 | 35-49 | 50+ |  |
| Q26 | <kw12.0m< td=""><td>Count</td><td>6</td><td>3</td><td>3</td><td>3</td><td>2</td><td>1<