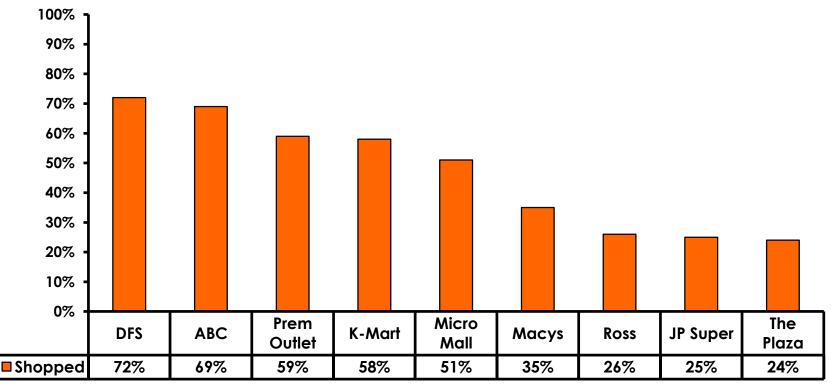

= Maximum (highest amount recorded for the entire sample)



# Breakdown of Airport Expenditures

|                        | MEAN \$ |
|------------------------|---------|
| Food & Beverages       | \$10.28 |
| Gifts/Souvenirs Self   | \$24.31 |
| Gifts/Souvenirs Others | \$25.64 |
| Total                  | \$60.29 |



# <u>SECTION 4</u> VISITOR SATISFACTION



#### Satisfaction Scores Overall 7pt Rating Scale 7=Very Satisfied/1=Very Dissatisfied





### Satisfaction Quality/ Cleanliness 7pt Rating Scale 7=Very Satisfied/1=Very Dissatisfied





#### Quality of Accommodations 7pt Rating Scale 7=Very Satisfied/1=Very Dissatisfied





#### Quality of Dining Experience 7pt Rating Scale 7=Very Satisfied/1=Very Dissatisfied





#### Visits to Shopping Centers/Malls on Guam Top responses





#### Satisfaction with Shopping 7pt Rating Scale 7=Very Satisfied/ 1=Very Dissatisfied

| Quality of Shopping          | Variety of Shopping          |
|------------------------------|------------------------------|
| Score of 6 to 7 = <b>63%</b> | Score of 6 to 7 = <b>55%</b> |
| Score of 4 to 5 = <b>32%</b> | Score of 4 to 5 = <b>36%</b> |
| Score 1 to 3 = <b>5%</b>     | Score 1 to 3 = <b>10%</b>    |
| MEAN = 5.64                  | MEAN = 5.40                  |



# **Optional Tour Participation**





# **Optional Tours Participation & Satisfaction**





#### **Day Tours Satisfaction** 7pt Rating Scale 7=Very Satisfied/ 1=Very Dissatisfied

| Quality of Day Tour          | Variety of Day Tour          |
|------------------------------|------------------------------|
| Score of