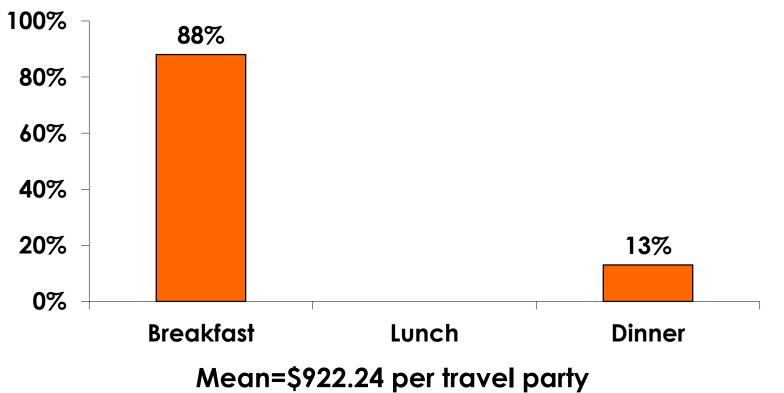

#### (Filter: Only those who responded/ Per Travel Party)

|                                           | MEAN \$    |
|-------------------------------------------|------------|
| Air & Accommodation package only          | \$2,721.37 |
| Air & Accommodation w/ daily meal package | \$3,093.07 |
| Air only                                  | \$1,378.52 |
| Accommodation only                        | \$760.00   |
| Accommodation w/ daily meal only          | \$922.24   |
| Food & Beverages in Hotel                 | \$-        |
| Ground transportation – Korea             | \$70.07    |
| Ground transportation – Guam              | \$141.69   |
| Optional tours/ activities                | \$380.45   |
| Other expenses                            | \$246.37   |
| Total Prepaid                             | \$2,118.50 |

#### Accommodations with Daily Meal Pkg.

**N=8** 