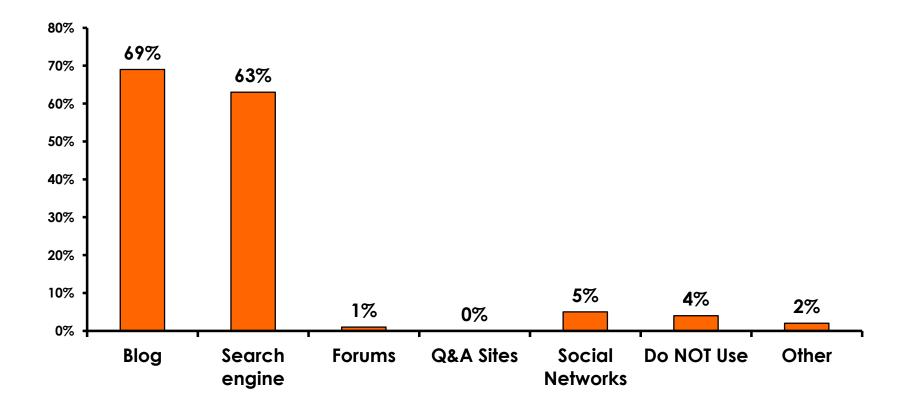

= 5.13                  |



#### **Night Tours Satisfaction** 7pt Rating Scale 7=Very Satisfied/ 1=Very Dissatisfied

| Quality of Night Tour        | Variety of Night Tour        |
|------------------------------|------------------------------|
| Score of 6 to 7 = <b>34%</b> | Score of 6 to 7 = <b>33%</b> |
| Score of 4 to 5 = <b>52%</b> | Score of 4 to 5 = <b>52%</b> |
| Score 1 to 3 = <b>14%</b>    | Score 1 to 3 = <b>16%</b>    |
| MEAN = 4.80                  | MEAN = 4.69                  |



### **Satisfaction with Other Activities**





#### What would it take to make you want to stay an extra day in Guam?









#### **On-Island Perceptions** 7pt Rating Scale 7=Very Satisfied/ 1=Very Dissatisfied





# <u>SECTION 5</u> **PROMOTIONS**



# **Internet- Guam Sources of Info**





# Internet- Things To Do Sources of Info



66



### **Internet- GVB Sources**



67



### **Travel Motivation- Info Sources**





### **Sources of Information Pre-arrival**





### **Sources of Information Post-arrival**





# <u>SECTION 6</u> OTHER ISSUES



### **Concerns about travel outside of Korea - Overall**





# **Concerns about travel outside of Korea - By Age & Income**

|     |                                   |     | AGE   |       |       |     | Q26                                                                                                                                                                                                             |                     |                     |                     |                     |                     |