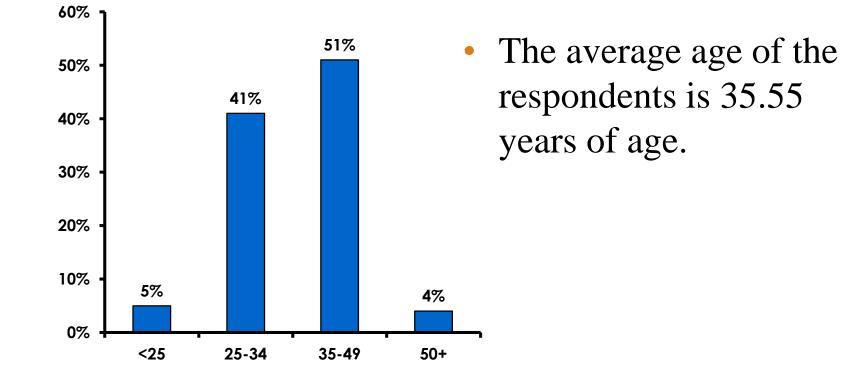

or for a sample of **350** is +/- 5.23 percentage points with a 95% confidence level. That is, if all Korean visitors who traveled to Guam in the same time period were asked these questions, we can be 95% certain that their responses would not differ by +/- 5.23 percentage points.



#### **OBJECTIVES**

• To monitor the effectiveness of the Korean seasonal campaigns in attracting Korean visitors, refresh certain baseline data, to better understand the nature, and economic value or impact of each of the targeted segments in the Korea marketing plan.

• Identify significant determinants of visitor satisfaction, expenditures and the desire to return to Guam.



#### <u>SECTION 1</u> PROFILE OF RESPONDENTS



#### **Marital Status - Overall**





#### MARITAL STATUS





#### Age - Overall





#### AVERAGE - AGE





#### **Personal Income**



• KW1,099.62=\$1



## Personal Income – 1st time vs. repeat





# Personal Income by Gender & Age

|     |                                                                                                                |            | TOTAL | GEN  | DER    |       | AGE   |       |     |  |
|-----|----------------------------------------------------------------------------------------------------------------|------------|-------|------|--------|-------|-------|-------|-----|--|
|     |                                                                                                                |            | -     | Male | Female | 18-24 | 25-34 | 35-49 | 50+ |  |
| Q26 | <kw12.0m< td=""><td>Count</td><td>6</td><td>3</td><td>3</td><t