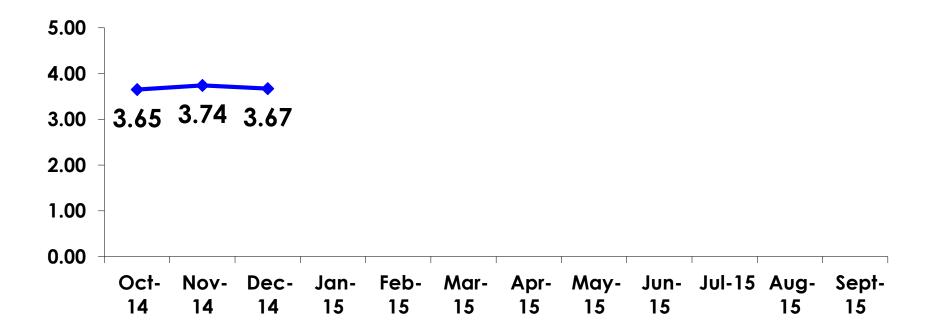

#### **AVG LENGTH OF STAY**

#### Average length of stay: 3.67 days

|    |                             |       |       | 0                                                                                                                                                                                                               | 0                   | •                   |                     | •                   |                     |          |           |
|----|-----------------------------|-------|-------|-----------------------------------------------------------------------------------------------------------------------------------------------------------------------------------------------------------------|---------------------|---------------------|---------------------|---------------------|---------------------|----------|-----------|
|    |                             |       | TOTAL |                                                                                                                                                                                                                 |                     |                     | Q26                 |                     |                     |          |           |
|    |                             |       | -     | <kw12.0m< th=""><th>KW12.0M-<br/>KW24.0M</th><th>KW24.0M-<br/>KW36.0M</th><th>KW36.0M-<br/>KW48.0M</th><th>KW48.0M-<br/>KW60.0M</th><th>KW60.0M-<br/>KW72.0M</th><th>KW72.0M+</th><th>No Income</th></kw12.0m<> | KW12.0M-<br>KW24.0M | KW24.0M-<br>KW36.0M | KW36.0M-<br>KW48.0M | KW48.0M-<br>KW60.0M | KW60.0M-<br>KW72.0M | KW72.0M+ | No Income |
| Q9 | PIC Club                    |       | 35%   | 17%                                                                                                                                                                                                             | 63%                 | 26%                 | 16%                 | 37%                 | 47%                 | 41%      | 36%       |
|    | Hyatt Regency Guam          |       | 11%   | 17%                                                                                                                                                                                                             | 13%                 | 22%                 | 10%                 | 8%                  | 14%                 | 8%       |           |
|    | Hotel Nikko Guam            |       | 10%   |                                                                                                                                                                                                                 | 6%                  | 10%                 | 16%                 | 7%                  | 6%                  | 13%      | 9%        |
|    | Outrigger Guam Resort       |       | 7%    |                                                                                                                                                                                                                 |                     | 10%                 | 12%                 | 5%                  | 8%                  | 5%       |           |
|    | Sheraton Laguna Guam        |       | 7%    |                                                                                                                                                                                                                 |                     | 4%                  | 8%                  | 7%                  | 3%                  | 9%       |           |
|    | Lotte Hotel Guam            |       | 6%    |                                                                                                                                                                                                                 | 6%                  | 4%                  | 8%                  | 10%                 | 3%                  | 5%       | 18%       |
|    | Hilton Guam Resort          |       | 5%    | 17%                                                                                                                                                                                                             |                     | 6%                  | 2%                  | 7%                  | 6%                  | 5%       | 9%        |
|    | Onward Beach Resort         |       | 3%    | 17%                                                                                                                                                                                                             |                     | 2%                  | 6%                  | 2%                  |                     | 4%       | 9%        |
|    | Holiday Resort Guam         |       | 3%    |                                                                                                                                                                                                                 |                     | 2%                  | 6%                  | 3%                  | 3%                  | 3%       |           |
|    | Westin Resort Guam          |       | 3%    |                                                                                                                                                                                                                 |                     | 2%                  | 2%                  | 5%                  | 3%                  | 4%       |           |
|    | Guam Reef & Olive Spa       |       | 2%    |                                                                                                                                                                                                                 |                     |                     | 8%                  | 5%                  |                     |          |           |
|    | Fiesta Resort Guam          |       | 2%    |                                                                                                                                                                                                                 |                     | 6%                  | 4%                  |                     | 3%                  |          |           |
|    | Leo Palace Resort           |       | 1%    |                                                                                                                                                                                                                 | 6%                  | 2%                  |                     |                     |                     | 1%       | 9%        |
|    | Pacific Star Resort & Spa   |       | 1%    |                                                                                                                                                                                                                 |                     | 2%                  |                     |                     | 3%                  |          |           |
|    | Verona Resort & Spa         |       | 1%    | 17%                                                                                                                                                                                                             |                     |                     |                     |                     |                     | 1%       |           |
|    | Other                       |       | 1%    |                                                                                                                                                                                                                 | 6%                  | 2%                  |                     |                     |                     |          |           |
|    | Home stay/ friend/ relative |       | 1%    |                                                                                                                                                                                                                 |                     |                     |                     | 2%                  | 3%                  |          |           |
|    | Guam Plaza Hotel            |       | 1%    |                                                                                                                                                                                                                 |                     |                     |                     | 2%                  |                     |          | 9%        |
|    | Hotel Santa Fe              |       | 0%    |                                                                                                                                                                                                                 |                     |                     | 2%                  |                     |                     |          |           |
|    | Condo                       |       | 0%    |                                                                                                                                                                                                                 |                     |                     | 2%                  |                     |                     |          |           |
|    | Oceanview Hotel             |       | 0%    |                                                                                                                                                                                                                 |                     |                     |                     |                     |                     |          |           |
|    | Bayview Hotel               |       | 0%    | 17%                                                                                                                                                                                                             |                     |                     |                     |                     |                     |          |           |
|    | Total                       | Count | 350   | 6                                                                                                                                                                                                               | 16                  | 50                  | 51                  | 59                  | 36                  | 98       | 11        |