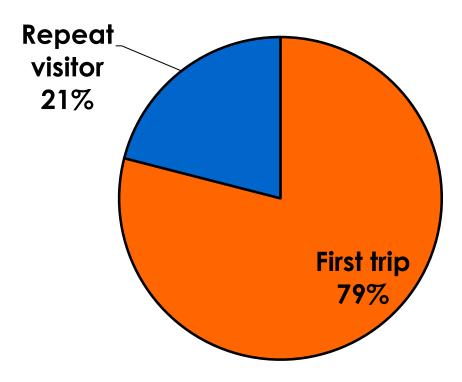

| Count      | 11    | 3    | 8      | 4     | 3     | 4     |     |  |
|     |                                                                                                                | Column N % | 3%    | 2%   | 5%     | 27%   | 2%    | 2%    |     |  |
|     | Total                                                                                                          | Count      | 327   | 173  | 153    | 15    | 136   | 164   | 12  |  |



#### **Travel Companions**





#### **Number of Children Travel Party**

N=157 total respondents traveling with children.

(Of those N=157 respondents, there is a total of 250 children 18 years or younger)





#### **Prior Trips to Guam**





#### PRIOR TRIPS TO GUAM





#### **Trips to Guam by Age & Gender**

|        |        |            | TOTAL | TRIPS T | O GUAM |
|--------|--------|------------|-------|---------|--------|
|        |        |            | -     | 1st     | Repeat |
| GENDER | Male   | Count      | 179   | 137     | 42     |
|        |        | Column N % | 51%   | 50%     | 58%    |
|        | Female | Count      | 170   | 139     | 31     |
|        |        | Column N % | 49%   | 50%     | 42%    |
|        | Total  | Count      | 349   | 276     | 73     |
| AGE    | 18-24  | Count      | 18    | 16      | 2      |
|        |        | Column N % | 5%    | 6%      | 3%     |
|        | 25-34  | Count      | 142   | 127     | 15     |
|        |        | Column N % | 41%   | 46%     | 20%    |
|