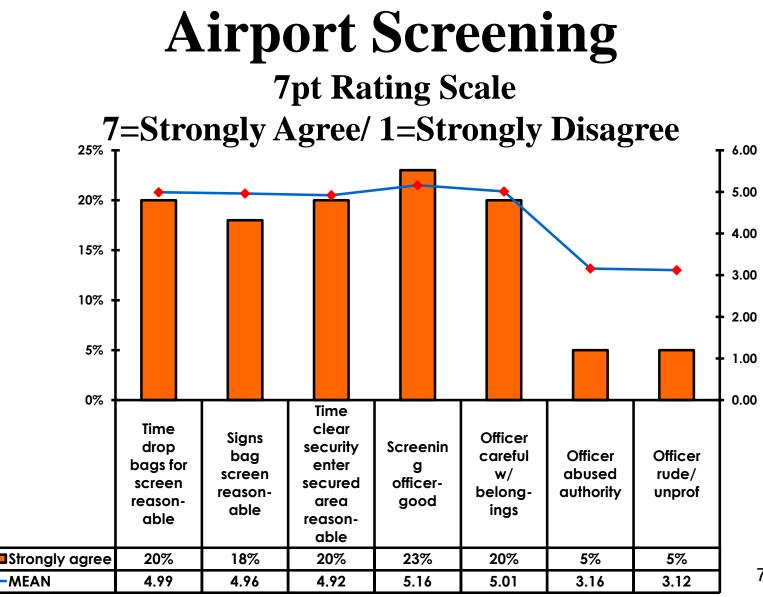

|                     | 6%                  | 4%                  | 3%                  | 3%                  | 3%       | 18%       |
|     | Total Cour                        | 348 | 18    | 142   | 175   | 13  | 6                                                                                                                                                                                                               | 16                  | 50                  | 51                  | 59                  | 36                  | 97       | 11        |



### Security Screening/ Immigration Process at Guam International Airport









# **Shop Guam Festival**





#### Shop Guam Festival - Impact n=68