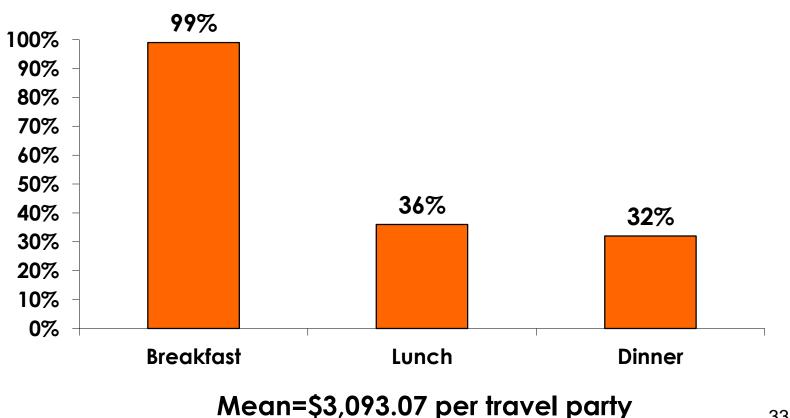

#### (Filter: Only those who responded/ Per Travel Party)

|                                           | MEAN \$    |
|-------------------------------------------|------------|
| Air & Accommodation package only          | \$2,721.37 |
| Air & Accommodation w/ daily meal package | \$3,093.07 |
| Air only                                  | \$1,378.52 |
| Accommodation only                        | \$760.00   |
| Accommodation w/ daily meal only          | \$922.24   |
| Food & Beverages in Hotel                 | \$-        |
| Ground transportation – Korea             | \$70.07    |
| Ground transportation – Guam              | \$141.69   |
| Optional tours/ activities                | \$380.45   |
| Other expenses                            | \$246.37   |
| Total Prepaid                             | \$2,118.50 |

#### Air/Accommodations with Daily Meal Pkg. n=135