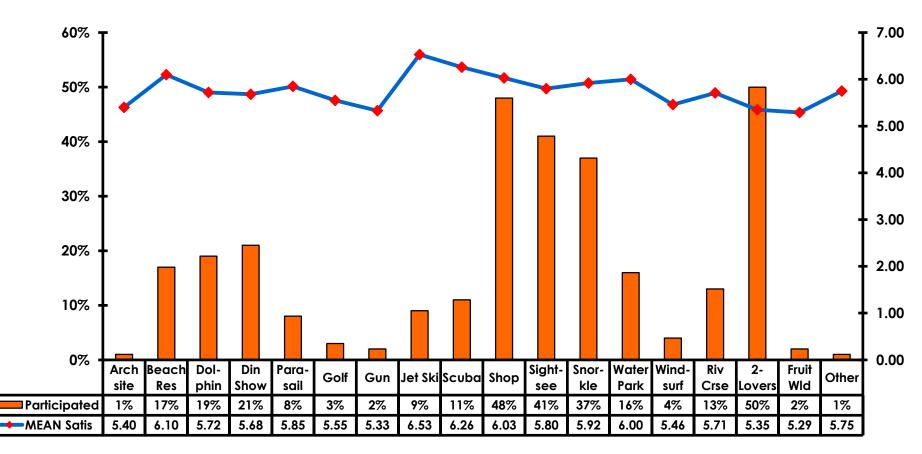

------------------|
| Score of 6 to 7 = <b>51%</b> | Score of 6 to 7 = <b>42%</b> |
| Score of 4 to 5 = <b>43%</b> | Score of 4 to 5 = <b>50%</b> |
| Score 1 to 3 = <b>5%</b>     | Score 1 to 3 = <b>8%</b>     |
| MEAN = 5.35                  | MEAN = 5.13                  |



#### **Night Tours Satisfaction** 7pt Rating Scale 7=Very Satisfied/ 1=Very Dissatisfied

| Quality of Night Tour        | Variety of Night Tour        |
|------------------------------|------------------------------|
| Score of 6 to 7 = <b>34%</b> | Score of 6 to 7 = <b>33%</b> |
| Score of 4 to 5 = <b>52%</b> | Score of 4 to 5 = <b>52%</b> |
| Score 1 to 3 = <b>14%</b>    | Score 1 to 3 = <b>16%</b>    |
| MEAN = 4.80                  | MEAN = 4.69                  |



### **Satisfaction with Other Activities**





#### What would it take to make you want to stay an extra day in Guam?









#### **On-Island Perceptions** 7pt Rating Scale 7=Very Satisfied/ 1=Very Dissatisfied





# <u>SECTION 5</u> **PROMOTIONS**



# **Internet- Guam Sources of Info**





# Internet- Things To Do Sources of Info



66



### **Internet- GVB Sources**



67



### **Travel Motivation- Info Sources**





### **Sources of Information Pre-arrival**





### **Sources of Information Post-arrival**





# <u>SECTION 6</u> OTHER ISSUES



### **Concerns about travel outside of Korea - Overall**





# **Concerns about travel outside of Korea - By Age & Income**

|     |                                   |     | AGE   |       |       |     | Q26