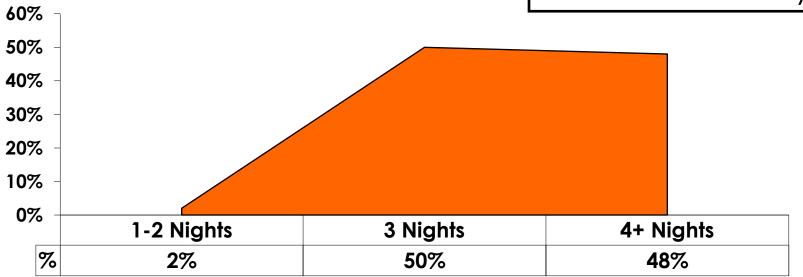

| Total  | Count      | 349   | 276     | 73     |
| AGE    | 18-24  | Count      | 18    | 16      | 2      |
|        |        | Column N % | 5%    | 6%      | 3%     |
|        | 25-34  | Count      | 142   | 127     | 15     |
|        |        | Column N % | 41%   | 46%     | 20%    |
|        | 35-49  | Count      | 177   | 123     | 54     |
|        |        | Column N % | 51%   | 45%     | 73%    |
|        | 50+    | Count      | 13    | 10      | 3      |
|        |        | Column N % | 4%    | 4%      | 4%     |
|        | Total  | Count      | 350   | 276     | 74     |



#### **Repeat Visitors Last Trip** n = 74



• The average repeat visitor has been to Guam 2.15 times.



#### Average Number Overnight Trips (2009-2015) (2 nights or more)





#### Length of Stay







#### **AVG LENGTH OF STAY**





#### **Occupation by Income**

|     |                                       |       | TOTAL | Q26                                                                                                                                                                                                             |                     |                     |                     |                     |                     |          |           |
|-----|---------------------------------------|-------|-------|-----------------------------------------------------------------------------------------------------------------------------------------------------------------------------------------------------------------|---------------------|---------------------|--------