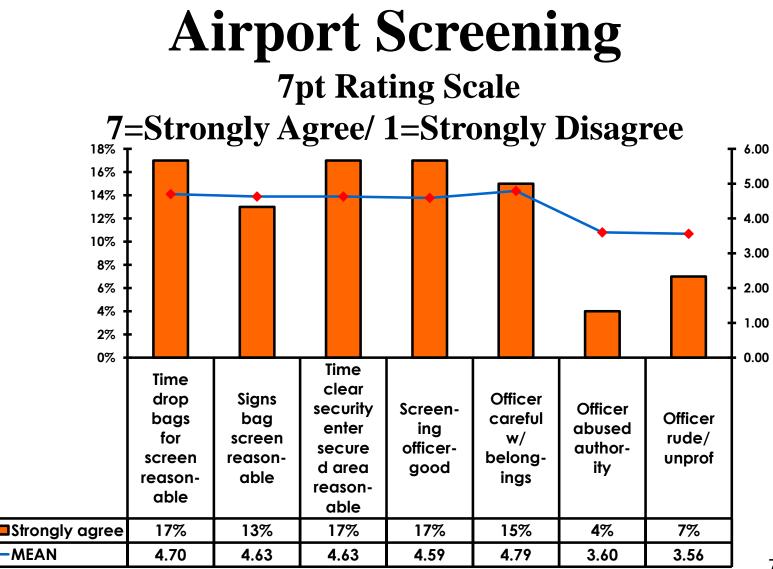

| 1                   | 3%                  | 2%                  | 6%                  | 3%                  | 2%       | 10%       |
|     | Total Count                       | it 363 | 10    | 165   | 169   | 17  | <u> </u>                                                                                                                                                                                                        | 8                   | 40                  | 58                  | 68                  | 38                  | 95       | 10        |



## Security Screening/ Immigration Process at Guam International Airport









## **Shop Guam Festival**





#### Shop Guam Festival - Impact n=78