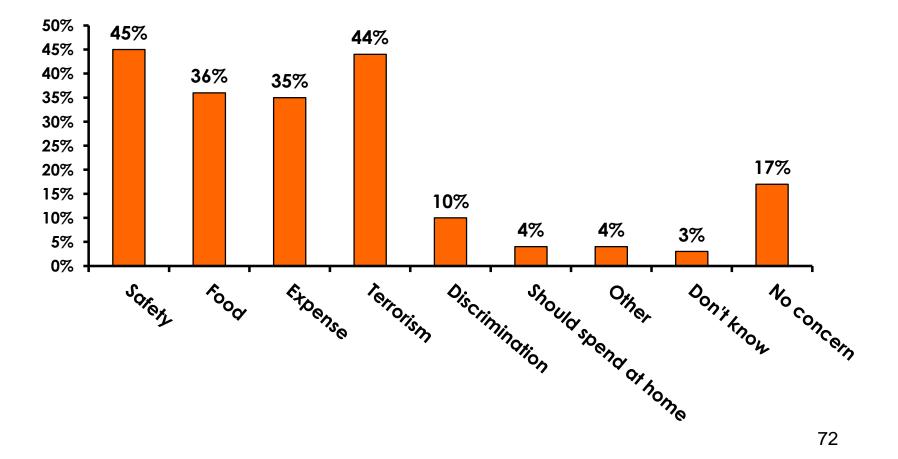

## **Concerns about travel outside of Korea - Overall**

## **Concerns about travel outside of Korea - By Age & Income**

|     |                                   |        | AG    | ۶E    | ·,    |     |                                                                                                                                                                                                                 |                     | Q26                 | Q26                 |                     |                     |          |           |
|-----|-----------------------------------|--------|-------|-------|-------|-----|-----------------------------------------------------------------------------------------------------------------------------------------------------------------------------------------------------------------|---------------------|---------------------|---------------------|---------------------|---------------------|----------|-----------|
|     |                                   | -      | 18-24 | 25-34 | 35-49 | 50+ | <kw12.0m< td=""><td>KW12.0M-<br/>KW24.0M</td><td>KW24.0M-<br/>KW36.0M</td><td>KW36.0M-<br/>KW48.0M</td><td>KW48.0M-<br/>KW60.0M</td><td>KW60.0M-<br/>KW72.0M</td><td>KW72.0M+</td><td>No Income</td></kw12.0m<> | KW12.0M-<br>KW24.0M | KW24.0M-<br>KW36.0M | KW36.0M-<br>KW48.0M | KW48.0M-<br>KW60.0M | KW60.0M-<br>KW72.0M | KW72.0M+ | No Income |
| Q21 | Safety                            | 45%    | 10%   | 38%   | 53%   | 47% |                                                                                                                                                                                                                 | 25%                 | 55%                 | 45%                 | 43%                 | 50%                 | 49%      | 50%       |
|     | Terrorism                         | 44%    | 70%   | 43%   | 45%   | 29% | 100%                                                                                                                                                                                                            | 50%                 | 48%                 | 38%                 | 43%                 | 55%                 | 55%      | 70%       |
|     | Food                              | 36%    | 30%   | 34%   | 39%   | 24% | 1                                                                                                                                                                                                               | 38%                 | 38%                 | 40%                 | 32%                 | 39%                 | 41%      | 60%       |
|     | Expense                           | 35%    | 50%   | 39%   | 33%   | 12% | 1                                                                                                                                                                                                               | 25%                 | 45%                 | 36%                 | 38%                 | 34%                 | 32%      | 40%       |
|     | No concerns                       | 17%    | 20%   | 22%   | 10%   | 24% | 1                                                                                                                                                                                                               | 13%                 | 5%                  | 19%                 | 19%                 | 8%                  | 8%       | 10%       |
|     | Discrimination against<br>Koreans | 10%    | 10%   | 12%   | 9%    |     |                                                                                                                                                                                                                 | 25%                 | 13%                 | 7%                  | 7%                  | 11%                 | 16%      | 10%       |
|     | Should spend at home              | 4%     | '     | 8%    | 1%    | 6%  | 1                                                                                                                                                                                                               | 1                   | 13%                 | 3%                  | 3%                  | 3%                  | 4%       | 10%       |
|     | Other                             | 4%     | 10%   | 4%    | 3%    | 6%  | 1                                                                                                                                                                                                               | 13%                 | 3%                  | 3%                  | 1%                  | 5%                  | 5%       | 10%       |
|     | Don't know                        | 3%     | 10%   | 4%    | 2%    | 1   | 1                                                                                                                                                                                                               | 1                   | 3%                  | 2%                  | 6%                  | 3%                  | 2%       | 10%       |
|     | Total Count                       | it 363 | 10    | 165   | 169   | 17  | <u> </u>                                                                                                                                                                                                        | 8                   | 40                  | 58                  | 68                  | 38                  | 95       | 10        |