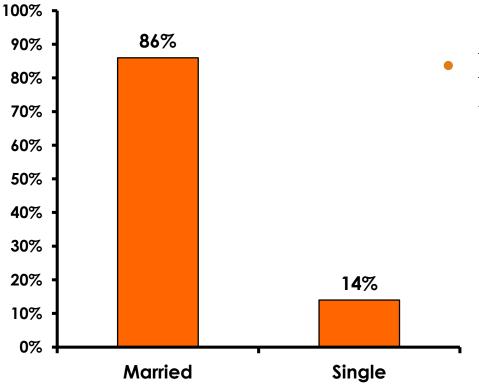

#### **Marital Status - Overall**

• Majority of Korean visitors are married.

#### **MARITAL STATUS**