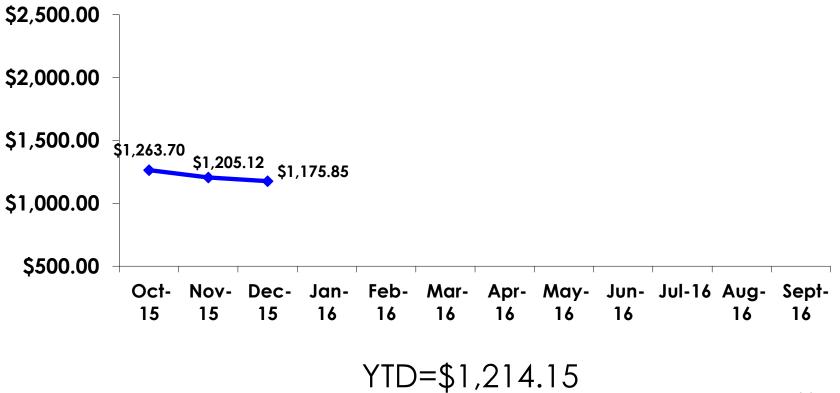

## **Total Expenditures Per Person** (**Prepaid & On-Island**)

- \$1,175.85 = overall average
- \$0 = Minimum (lowest amount recorded for the entire sample)
- \$5,384 = Maximum (highest amount recorded for the entire sample)

## TOTAL EXPENDITURES Per Person