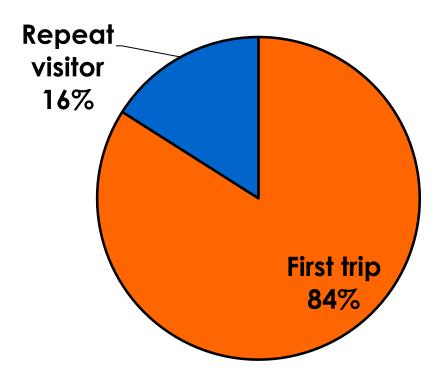

|     | No Income                                                                                                   | Count      | 10    | 2    | 8      |       | 4     | 5     | 1   |
|     |                                                                                                             | Column N % | 3%    | 1%   | 5%     |       | 3%    | 3%    | 8%  |
|     | Total                                                                                                       | Count      | 322   | 173  | 146    | 9     | 143   | 155   | 13  |



#### **Travel Companions**





#### **Number of Children Travel Party**

N=176 total respondents traveling with children.

(Of those N=176 respondents, there is a total of 302 children 18 years or younger)





#### **Prior Trips to Guam**





#### PRIOR TRIPS TO GUAM





#### Trips to Guam by Age & Gender

|        |        |            | TOTAL | TRIPS T | O GUAM |
|--------|--------|------------|-------|---------|--------|
|        |        |            | -     | 1st     | Repeat |
| GENDER | Male   | Count      | 187   | 157     | 29     |
|        |        | Column N % | 51%   | 51%     | 50%    |
|        | Female | Count      | 178   | 148     | 29     |
|        |        | Column N % | 49%   | 49%     | 50%    |
|        | Total  | Count      | 365   | 305     | 58     |
| AGE    | 18-24  | Count      | 10    | 9       | 1      |
|        |        | Column N % | 3%    | 3%      | 2%     |
|        | 25-34  | Count      | 168   | 149     | 18     |
|        |        | Column N % | 46%   | 49%     | 31%    |
|        |