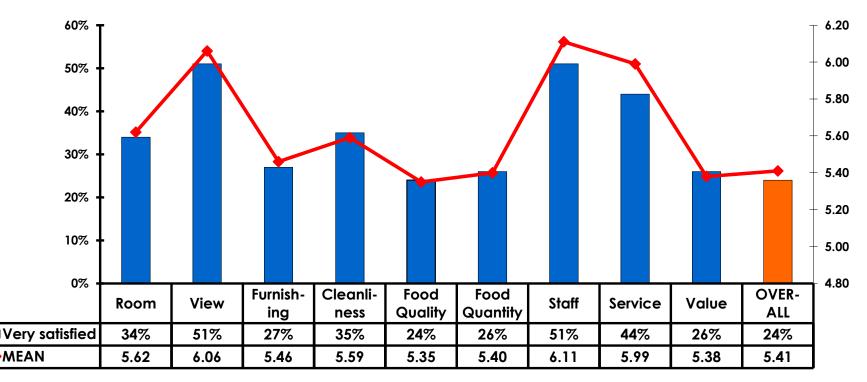

#### Satisfaction Scores Overall 7pt Rating Scale 7=Very Satisfied/1=Very Dissatisfied

#### Satisfaction Quality/ Cleanliness 7pt Rating Scale 7=Very Satisfied/1=Very Dissatisfied