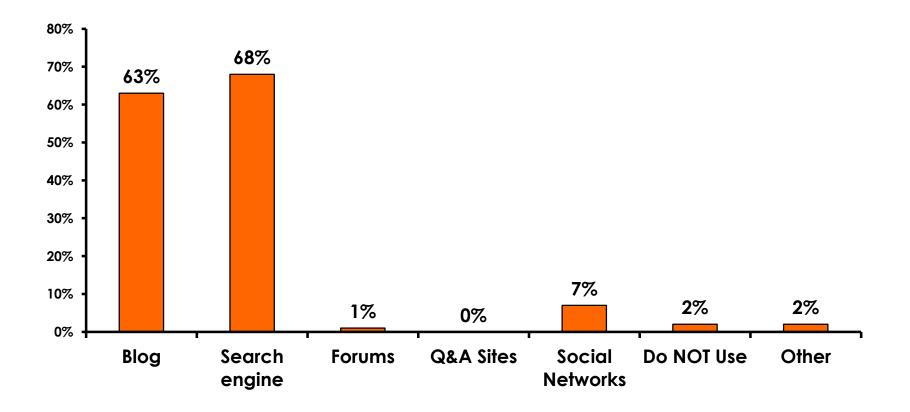

<b>15%</b>    |
| MEAN = 4.75                  | MEAN = 4.66                  |



### **Satisfaction with Other Activities**





# What would it take to make you want to stay an extra day in Guam?





#### **On-Island Perceptions 7pt Rating Scale** 7=Very Satisfied/ 1=Very Dissatisfied 45% 7.00 40% 6.00 35% 5.00 30% 4.00 25% 20% 3.00 15% 2.00 10% 1.00 5% 0% 0.00 I had no Guam I will Sites on I plan to Not was comvisit recomme Guam enough better municati nd Guam Guam night were than on to friends attractive activities again expected problems 28% 19% 24% Strongly agree 23% 40% 16% -MEAN 5.78 5.27 5.69 6.07 5.57 5.04

62



#### **On-Island Perceptions** 7pt Rating Scale 7=Very Satisfied/ 1=Very Dissatisfied





## <u>SECTION 5</u> **PROMOTIONS**



## **Internet- Guam Sources of Info**





## Internet- Things To Do Sources of Info





## **Internet- GVB Sources**



67



## **Travel Motivation- Info Sources**





## **Sources of Information Pre-arrival**





## **Sources of Information Post-arrival**





## <u>SECTION 6</u> OTHER ISSUES



## **Concerns about travel outside of Korea - Overall**





## **Concerns about travel outside of Korea - By Age & Income**

|     |                                   |        | AG    | ۶E    | ·,    |     |                                                                                                                                                                                                                 |                     | Q26                 | Q26                 |                     |                     |