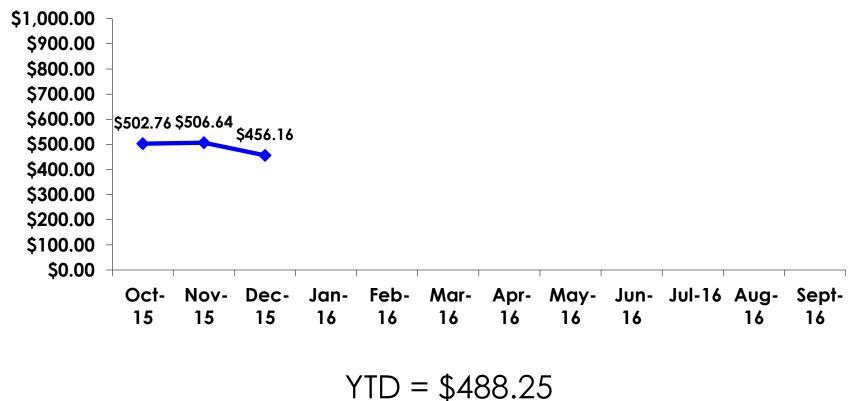

#### **On-Island Expenditures**

- \$1,163.50 = overall mean average on-island expense (for entire travel party size) by respondent
- \$0 = Minimum (lowest amount recorded for the entire sample)
- \$8,000 = Maximum (highest amount recorded for the entire sample)
- \$456.16 = overall mean average <u>per person</u> onisland expenditure

## ON-ISLAND EXPENDITURES Per Person

## PREPAID/ ON-ISLE EXPENDITURES – Per Person

Prepaid YTD = \$725.90 On-Isle YTD = \$488.25