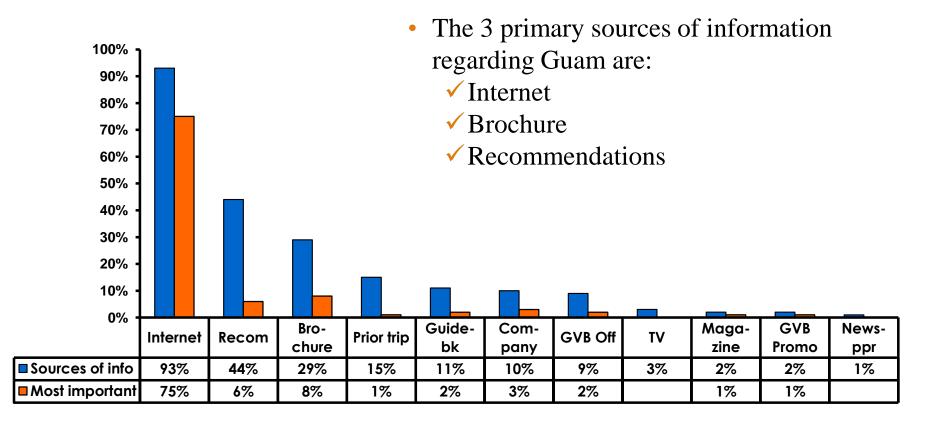

## Most Important Reason for Choosing Guam

- Relaxation,
- Natural beauty,
- Short travel time

are the primary reasons for visiting during this period.

## **Sources of Information Pre-arrival**