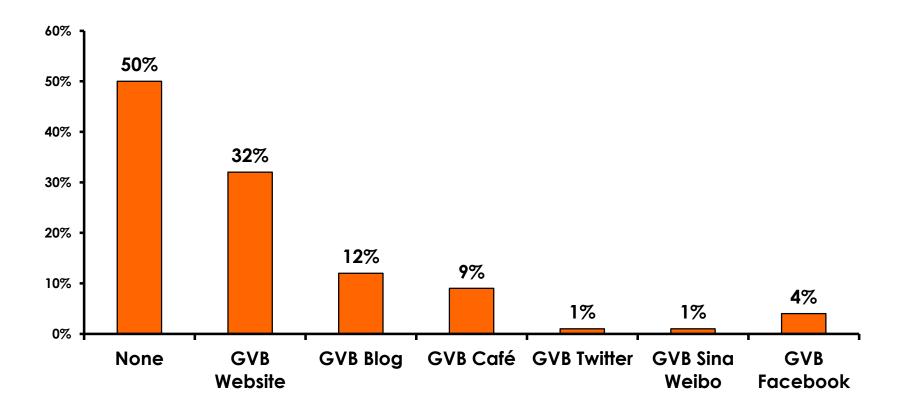

### **Satisfaction with Other Activities**





# What would it take to make you want to stay an extra day in Guam?





#### **On-Island Perceptions 7pt Rating Scale** 7=Very Satisfied/ 1=Very Dissatisfied 45% 7.00 40% 6.00 35% 5.00 30% 4.00 25% 20% 3.00 15% 2.00 10% 1.00 5% 0% 0.00 I had no Guam I will Sites on I plan to Not was comvisit recomme Guam enough better municati nd Guam Guam night were than on to friends attractive activities again expected problems 28% 19% 24% Strongly agree 23% 40% 16% -MEAN 5.78 5.27 5.69 6.07 5.57 5.04

62



#### **On-Island Perceptions** 7pt Rating Scale 7=Very Satisfied/ 1=Very Dissatisfied





## <u>SECTION 5</u> **PROMOTIONS**



## **Internet- Guam Sources of Info**





## Internet- Things To Do Sources of Info





## **Internet- GVB Sources**



67



## **Travel Motivation- Info Sources**





## **Sources of Information Pre-arrival**





## **Sources of Information Post-arrival**





## <u>SECTION 6</u> OTHER ISSUES



## **Concerns about travel outside of Korea - Overall**





## **Concerns about travel outside of Korea - By Age & Income**

|     |                                   |        | AG    | ۶E    | ·,    |     |                                                                                                                                                                                                                 |                     | Q26                 | Q26                 |                     |                     |          |           |
|-----|-----------------------------------|--------|-------|-----