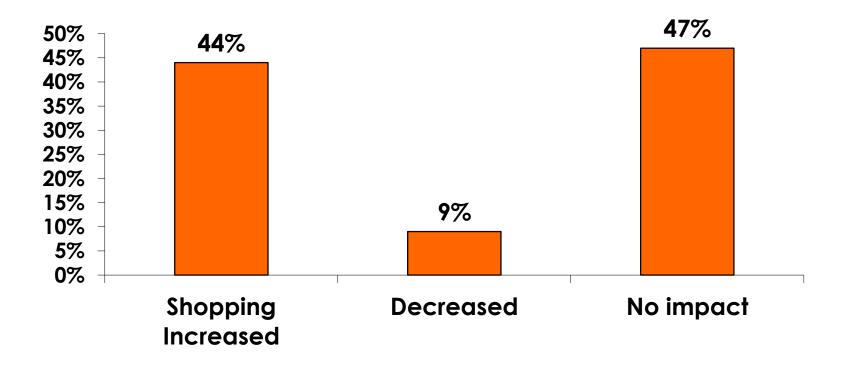

| 1                   | 3%                  | 2%                  | 6%                  | 3%                  | 2%       | 10%       |
|     | Total Count                       | it 363 | 10    | 165   | 169   | 17  | <u> </u>                                                                                                                                                                                                        | 8                   | 40                  | 58                  | 68                  | 38                  | 95       | 10        |



## Security Screening/ Immigration Process at Guam International Airport









## **Shop Guam Festival**





#### Shop Guam Festival - Impact n=78