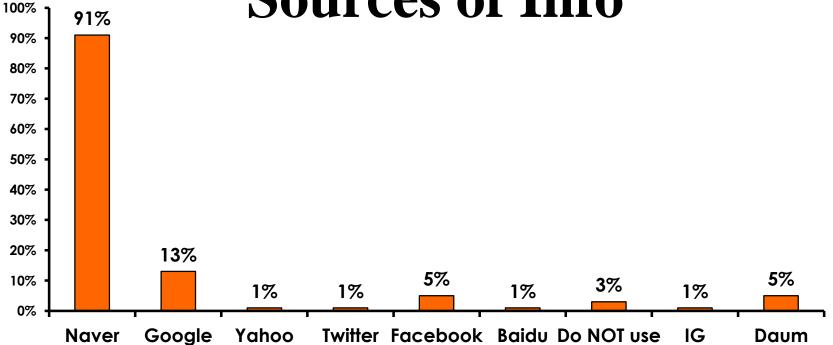

| MEAN = 4.66                  |



### **Satisfaction with Other Activities**





# What would it take to make you want to stay an extra day in Guam?





#### **On-Island Perceptions 7pt Rating Scale** 7=Very Satisfied/ 1=Very Dissatisfied 45% 7.00 40% 6.00 35% 5.00 30% 4.00 25% 20% 3.00 15% 2.00 10% 1.00 5% 0% 0.00 I had no Guam I will Sites on I plan to Not was comvisit recomme Guam enough better municati nd Guam Guam night were than on to friends attractive activities again expected problems 28% 19% 24% Strongly agree 23% 40% 16% -MEAN 5.78 5.27 5.69 6.07 5.57 5.04

62



#### **On-Island Perceptions** 7pt Rating Scale 7=Very Satisfied/ 1=Very Dissatisfied





## <u>SECTION 5</u> **PROMOTIONS**



## **Internet- Guam Sources of Info**





## Internet- Things To Do Sources of Info





## **Internet- GVB Sources**



67



## **Travel Motivation- Info Sources**





## **Sources of Information Pre-arrival**





## **Sources of Information Post-arrival**





## <u>SECTION 6</u> OTHER ISSUES



## **Concerns about travel outside of Korea - Overall**





## **Concerns about travel outside of Korea - By Age & Income**

|     |                                   |        | AG    | ۶E    | ·,    |     |                                                                                                                                                                                                                 |                     | Q26                 | Q26                 |                     |                     |          |           |
|-----|------------------------