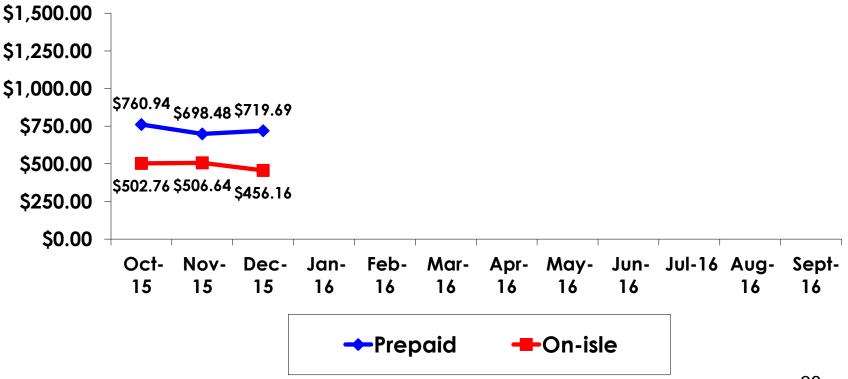

#### **Prepaid Expenditures** KW 1,164.59/US\$1

- \$2,106.97 = overall mean average prepaid expense (for entire travel party size) by respondent
- $\$0 = \min(1 \text{ minimum (lowest amount recorded for the entire sample)})$
- \$13,739 = maximum (highest amount recorded for the entire sample)
- \$719.69 = overall mean average <u>per person</u> prepaid expenditures

#### **On-Island Expenditures**

- \$1,163.50 = overall mean average on-island expense (for entire travel party size) by respondent
- \$0 = Minimum (lowest amount recorded for the entire sample)
- \$8,000 = Maximum (highest amount recorded for the entire sample)
- \$456.16 = overall mean average <u>per person</u> onisland expenditure

## PREPAID/ ON-ISLE EXPENDITURES – Per Person

Prepaid YTD = \$725.90 On-Isle YTD = \$488.25