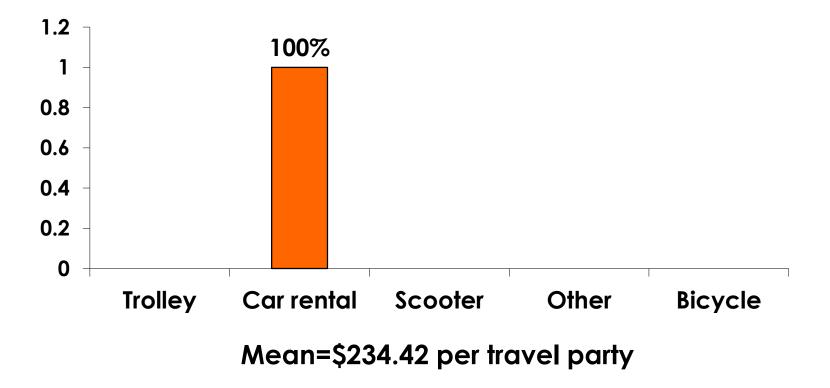

meal package | \$2,850.86 |
| Air only                                  | \$835.13   |
| Accommodation only                        | \$613.28   |
| Accommodation w/ daily meal only          | \$383.20   |
| Food & Beverages in Hotel                 | \$966.01   |
| Ground transportation – Korea             | \$74.87    |
| Ground transportation – Guam              | \$234.42   |
| Optional tours/ activities                | \$171.73   |
| Other expenses                            | \$334.57   |
| Total Prepaid                             | \$2,106.97 |



#### PREPAID MEAL BREAKDOWN

#### Air/Accommodations with Daily Meal Pkg. n=136



Mean=\$2,850.86 per travel party



#### PREPAID MEAL BREAKDOWN

#### Accommodations with Daily Meal Pkg.

N=7





## PREPAID GROUND TRANSPORTATION n=4





#### **On-Island Expenditures**

- \$1,163.50 = overall mean average on-island expense (for entire travel party size) by respondent
- \$0 = Minimum (lowest amount recorded for the entire sample)
- \$8,000 = Maximum (highest amount recorded for the entire sample)
- \$456.16 = overall mean average <u>per person</u> onisland expenditure



## ON-ISLAND EXPENDITURES Per Person





## PREPAID/ ON-ISLE EXPENDITURES – Per Person

Prepaid YTD = \$725.90 On-Isle YTD = \$488.25





## Total On-Island Expenditure by Gender & Age

| TOTAL GENDER |         |          |          |          | GENDER   |          |          |          |          |          |          |          |  |
|--------------|---------|----------|----------|----------|----------|----------|----------|----------|----------|----