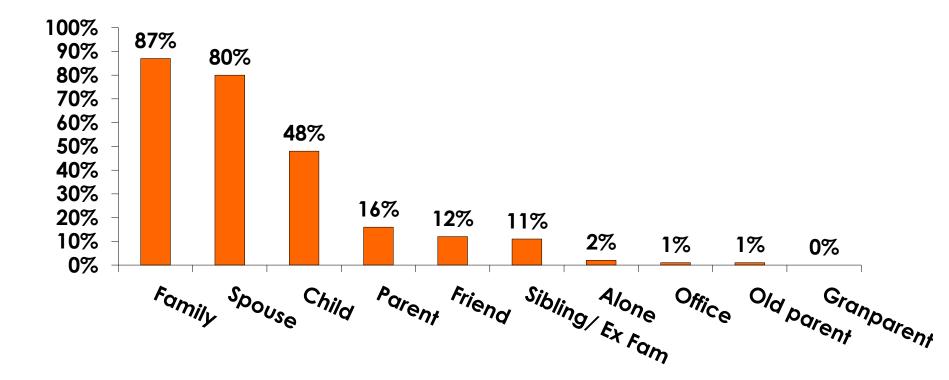

| 21    | 66    | 3   |
|     |                                                                                                             | Column N % | 30%   | 31%  | 28%    | 44%   | 15%   | 43%   | 23% |
|     | No Income                                                                                                   | Count      | 10    | 2    | 8      |       | 4     | 5     | 1   |
|     |                                                                                                             | Column N % | 3%    | 1%   | 5%     |       | 3%    | 3%    | 8%  |
|     | Total                                                                                                       | Count      | 322   | 173  | 146    | 9     | 143   | 155   | 13  |



#### **Travel Companions**





#### **Number of Children Travel Party**

N=176 total respondents traveling with children.

(Of those N=176 respondents, there is a total of 302 children 18 years or younger)





#### **Prior Trips to Guam**





#### PRIOR TRIPS TO GUAM





#### Trips to Guam by Age & Gender

|        |        |            | TOTAL | TRIPS T | O GUAM |
|--------|--------|------------|-------|---------|--------|
|        |        |            | -     | 1st     | Repeat |
| GENDER | Male   | Count      | 187   | 157     | 29     |
|        |        | Column N % | 51%   | 51%     | 50%    |
|        | Female | Count      | 178   | 148     | 29     |
|        |        | Column N % | 49%   | 49%     | 50%    |
|        | Total  | Count      | 365   | 305     | 58     |
| AGE    | 18-24  | Count      | 10