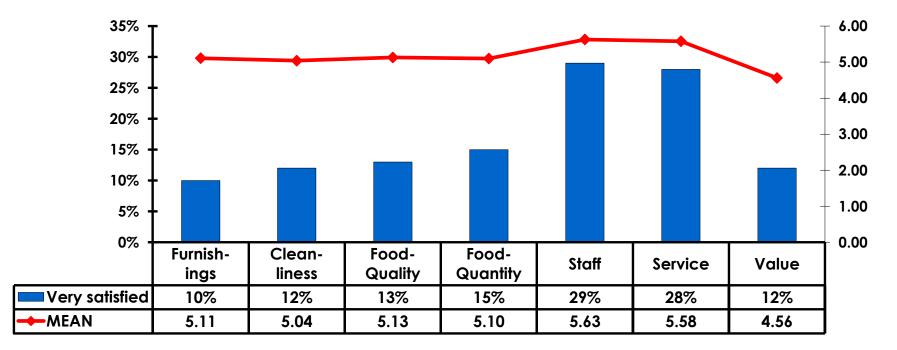

#### Satisfaction Quality/ Cleanliness 7pt Rating Scale 7=Very Satisfied/1=Very Dissatisfied