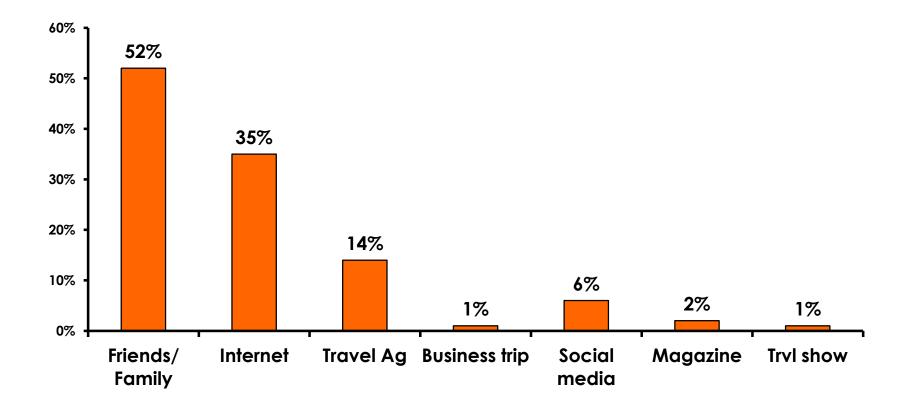

# What would it take to make you want to stay an extra day in Guam?





#### **On-Island Perceptions 7pt Rating Scale** 7=Very Satisfied/ 1=Very Dissatisfied 45% 7.00 40% 6.00 35% 5.00 30% 4.00 25% 20% 3.00 15% 2.00 10% 1.00 5% 0% 0.00 I had no Guam I will Sites on I plan to Not was comvisit recomme Guam enough better municati nd Guam Guam night were than on to friends attractive activities again expected problems 28% 19% 24% Strongly agree 23% 40% 16% -MEAN 5.78 5.27 5.69 6.07 5.57 5.04

62



#### **On-Island Perceptions** 7pt Rating Scale 7=Very Satisfied/ 1=Very Dissatisfied





## <u>SECTION 5</u> **PROMOTIONS**



## **Internet- Guam Sources of Info**





## Internet- Things To Do Sources of Info





## **Internet- GVB Sources**



67



## **Travel Motivation- Info Sources**





## **Sources of Information Pre-arrival**





## **Sources of Information Post-arrival**





## <u>SECTION 6</u> OTHER ISSUES



## **Concerns about travel outside of Korea - Overall**





## **Concerns about travel outside of Korea - By Age & Income**

|     |                                   |        | AG    | ۶E    | ·,    |     |                                                                                                                                                                                                                 |                     | Q26                 | Q26                 |                     |                     |          |           |
|-----|-----------------------------------|--------|-------|-------|-------|-----|-------------------------------