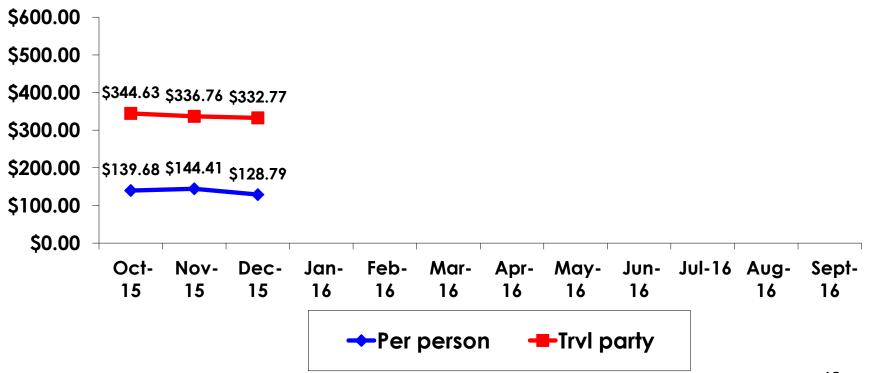

## ON-ISLE EXPENDITURES – Per Day

YTD Per Person = \$137.58 YTD Travel Party = \$337.95