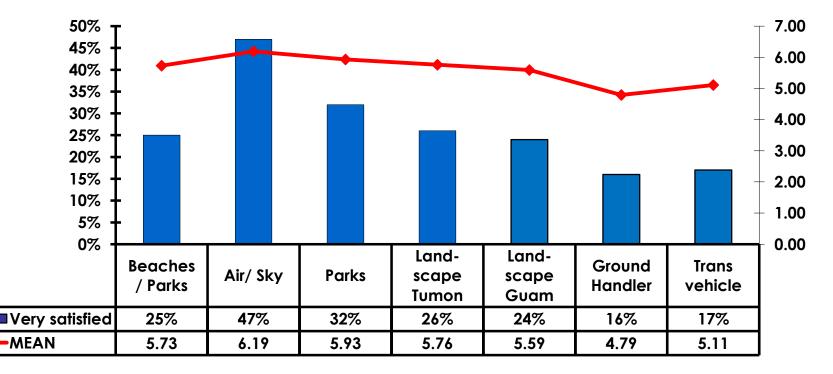

| \$1,163.50 |



## Local Transportation n=171



Mean=\$73.32 per travel party



## **Guam Airport Expenditures**

- \$71.05 = overall average
- \$0 = Minimum (lowest amount recorded for the entire sample)
- \$2,500 = Maximum (highest amount recorded for the entire sample)



## Breakdown of Airport Expenditures

|                        | MEAN \$ |
|------------------------|---------|
| Food & Beverages       | \$12.97 |
| Gifts/Souvenirs Self   | \$27.24 |
| Gifts/Souvenirs Others | \$30.85 |
| Total                  | \$71.05 |



## <u>SECTION 4</u> VISITOR SATISFACTION



#### Satisfaction Scores Overall 7pt Rating Scale 7=Very Satisfied/1=Very Dissatisfied





#### Satisfaction Quality/ Cleanliness 7pt Rating Scale 7=Very Satisfied/1=Very Dissatisfied





#### Quality of Accommodations 7pt Rating Scale 7=Very Satisfied/1=Very Dissatisfied





#### Quality of Dining Experience 7pt Rating Scale 7=Very Satisfied/1=Very Dissatisfied





#### Visits to Shopping Centers/Malls on Guam Top responses





#### Satisfaction with Shopping 7pt Rating Scale 7=Very Satisfied/ 1=Very Dissatisfied

| Quality of Shopping          | Variety of Shopping          |
|------------------------------|------------------------------|
| Score of 6 to 7 = <b>56%</b> | Score of 6 to 7 = <b>57%</b> |
| Score of 4 to 5 = <b>37%</b> | Score of 4 to 5 = <b>33%</b> |
| Score 1 to 3 = <b>7%</b>     | Score 1 to 3 = <b>10%</b>    |
| MEAN = 5.41                  | MEAN = 5.37                  |



## **Optional Tour Participation**





## **Optional Tours Participation