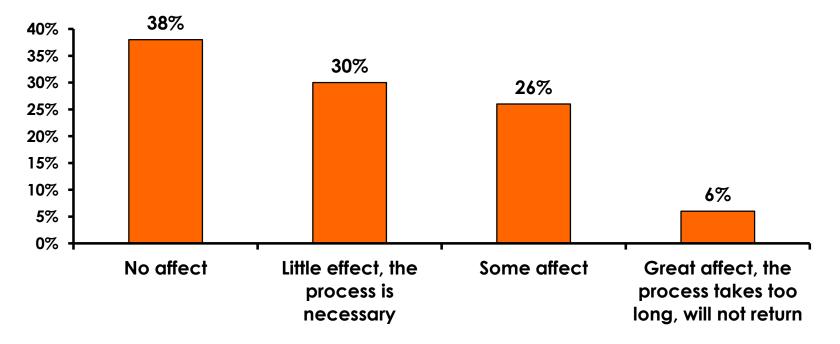

| 1                   | 3%                  | 2%                  | 6%                  | 3%                  | 2%       | 10%       |
|     | Total Count                       | it 363 | 10    | 165   | 169   | 17  | <u> </u>                                                                                                                                                                                                        | 8                   | 40                  | 58                  | 68                  | 38                  | 95       | 10        |



## Security Screening/ Immigration Process at Guam International Airport









## **Shop Guam Festival**





#### Shop Guam Festival - Impact n=78