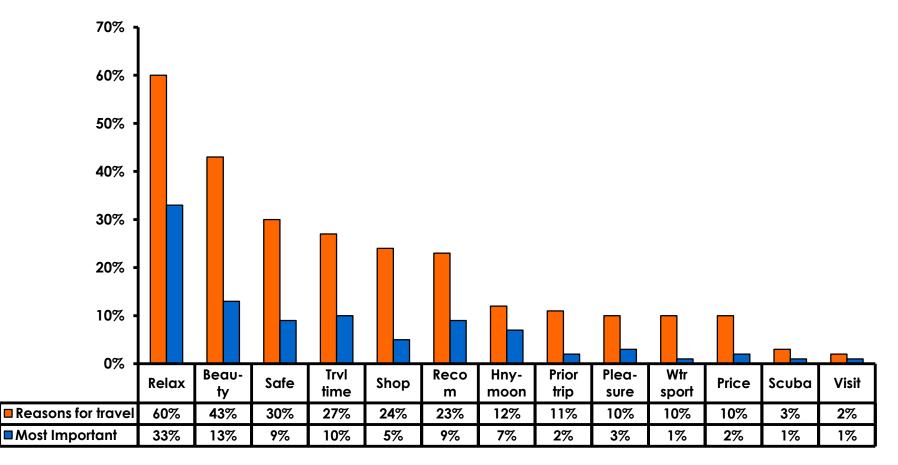

#### **Travel Motivation - Top Responses**

## Most Important Reason for Choosing Guam

- Relaxation,
- Natural beauty,
- Short travel time

are the primary reasons for visiting during this period.

### Motivation by Age & Gender

|     |                                    |       | TOTAL |       | AG    |       | GENDER |      |        |
|-----|------------------------------------|-------|-------|-------|-------|-------|--------|------|--------|
|     |                                    |       | -     | 18-24 | 25-34 | 35-49 | 50+    | Male | Female |
| Q5A | Relax                              |       | 60%   | 50%   | 54%   | 66%   | 61%    | 59%  | 60%    |
|     | Natural beauty                     |       | 43%   | 30%   | 38%   | 49%   | 39%    | 43%  | 42%    |
|     | Safe                               |       | 30%   | 20%   | 27%   | 35%   | 17%    | 28%  | 32%    |
|     | Short travel time                  |       | 27%   | 30%   | 31%   | 25%   | 11%    | 24%  | 30%    |
|     | Shopping                           |       | 24%   | 20%   | 29%   | 22%   |        | 21%  | 27%    |
|     | Recomm-<br>friend/family/trvl agnt |       | 23%   | 40%   | 25%   | 17%   | 56%    | 21%  | 26%    |
|     | Honeymoon                          |       | 12%   | 30%   | 21%   | 3%    |        | 11%  | 14%    |
|     | Previous trip                      |       | 11%   | 10%   | 7%    | 15%   |        | 12%  | 9%     |
|     | Pleasure                           |       | 10%   |       | 12%   | 10%   | 6%     | 11%  | 10%    |
|     | Water sports                       |       | 10%   |       | 13%   | 8%    | 6%     | 11%  | 8%     |
|     | Price                              |       | 10%   | 10%   | 10%   | 11%   |        | 9%   | 11%    |
|     | Scuba                              |       | 3%    |       | 4%    | 1%    | 6%     | 2%   | 3%     |
|     | Visit friends/ Relatives           |       | 2%    | 20%   | 2%    | 2%    |        | 2%   | 3%     |
|     | Other                              |       | 2%    |       | 1%    | 4%    |        | 3%   | 1%     |
|     | Organized sports                   |       | 2%    |       | 4%    | 1%    |        | 2%   | 2%     |
|     | Golf                               |       | 2%    |       | 1%    | 3%    |        | 1%   | 2%     |
|     | Career Cert/ Testing               |       | 1%    |       | 1%    | 1%    | 6%     | 1%   | 1%     |
|     | Company Sponsored                  |       | 1%    |       | 1%    | 1%    |        | 1%   | 1%     |
|     | Company/ Business Trip             |       | 1%    |       | 1%    |       |        | 1%   | 1%     |
|     | Total                              | Count | 367   | 10    | 168   | 169   | 18     | 187  | 177    |