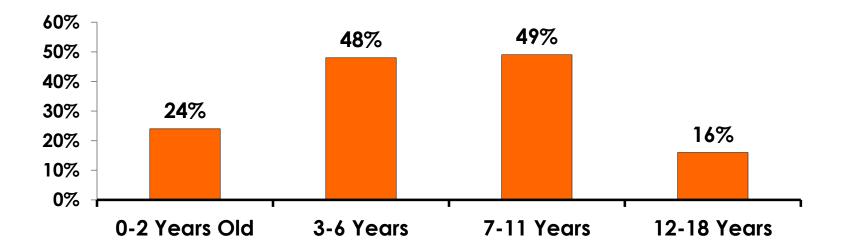

#### **Number of Children Travel Party**

N=176 total respondents traveling with children.

(Of those N=176 respondents, there is a total of 302 children 18 years or younger)