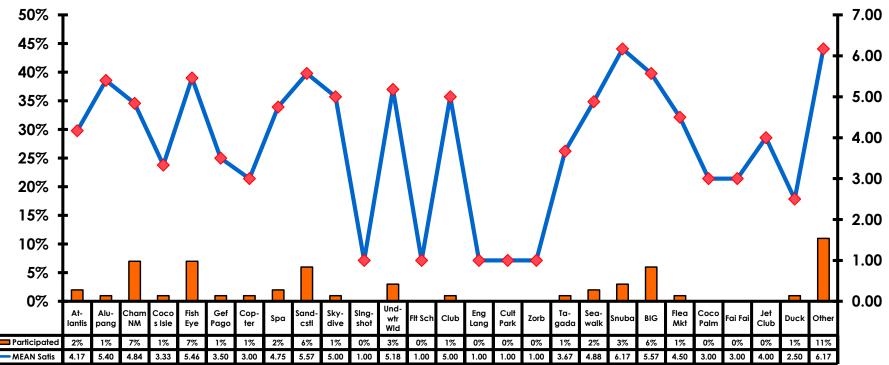

Accommodations 7pt Rating Scale 7=Very Satisfied/1=Very Dissatisfied





#### Quality of Dining Experience 7pt Rating Scale 7=Very Satisfied/1=Very Dissatisfied





#### Visits to Shopping Centers/Malls on Guam Top responses





#### Satisfaction with Shopping 7pt Rating Scale 7=Very Satisfied/ 1=Very Dissatisfied

| Quality of Shopping          | Variety of Shopping          |
|------------------------------|------------------------------|
| Score of 6 to 7 = <b>56%</b> | Score of 6 to 7 = <b>57%</b> |
| Score of 4 to 5 = <b>37%</b> | Score of 4 to 5 = <b>33%</b> |
| Score 1 to 3 = <b>7%</b>     | Score 1 to 3 = <b>10%</b>    |
| MEAN = 5.41                  | MEAN = 5.37                  |



## **Optional Tour Participation**





## **Optional Tours Participation & Satisfaction**





#### **Day Tours Satisfaction** 7pt Rating Scale 7=Very Satisfied/ 1=Very Dissatisfied

| Quality of Day Tour          | Variety of Day Tour          |
|------------------------------|------------------------------|
| Score of 6 to 7 = <b>47%</b> | Score of 6 to 7 = <b>45%</b> |
| Score of 4 to 5 = <b>48%</b> | Score of 4 to 5 = <b>49%</b> |
| Score 1 to 3 = <b>5%</b>     | Score 1 to 3 = <b>6%</b>     |
| MEAN = 5.25                  | MEAN = 5.16                  |



#### **Night Tours Satisfaction** 7pt Rating Scale 7=Very Satisfied/ 1=Very Dissatisfied

| Quality of Night Tour        | Variety of Night Tour        |
|------------------------------|------------------------------|
| Score of 6 to 7 = <b>31%</b> | Score of 6 to 7 = <b>29%</b> |
| Score of 4 to 5 = <b>58%</b> | Score