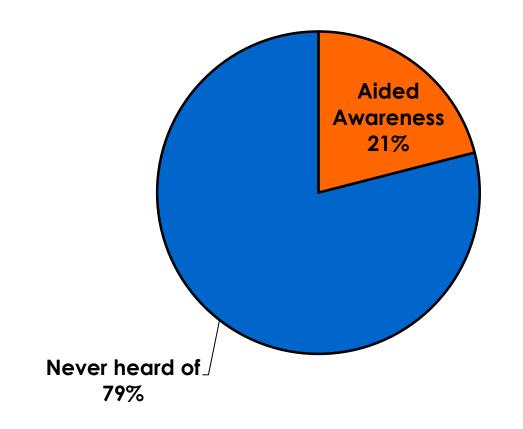

| 1                   | 3%                  | 2%                  | 6%                  | 3%                  | 2%       | 10%       |
|     | Total Count                       | it 363 | 10    | 165   | 169   | 17  | <u> </u>                                                                                                                                                                                                        | 8                   | 40                  | 58                  | 68                  | 38                  | 95       | 10        |



## Security Screening/ Immigration Process at Guam International Airport









## **Shop Guam Festival**





#### Shop Guam Festival - Impact n=78