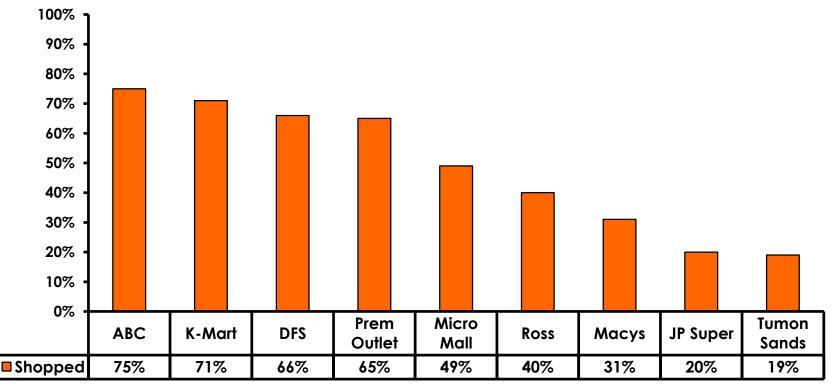

Maximum (highest amount recorded for the entire sample)



## Breakdown of Airport Expenditures

|                        | MEAN \$ |
|------------------------|---------|
| Food & Beverages       | \$12.97 |
| Gifts/Souvenirs Self   | \$27.24 |
| Gifts/Souvenirs Others | \$30.85 |
| Total                  | \$71.05 |



## <u>SECTION 4</u> VISITOR SATISFACTION



#### Satisfaction Scores Overall 7pt Rating Scale 7=Very Satisfied/1=Very Dissatisfied





#### Satisfaction Quality/ Cleanliness 7pt Rating Scale 7=Very Satisfied/1=Very Dissatisfied





#### Quality of Accommodations 7pt Rating Scale 7=Very Satisfied/1=Very Dissatisfied





#### Quality of Dining Experience 7pt Rating Scale 7=Very Satisfied/1=Very Dissatisfied





#### Visits to Shopping Centers/Malls on Guam Top responses





#### Satisfaction with Shopping 7pt Rating Scale 7=Very Satisfied/ 1=Very Dissatisfied

| Quality of Shopping          | Variety of Shopping          |
|------------------------------|------------------------------|
| Score of 6 to 7 = <b>56%</b> | Score of 6 to 7 = <b>57%</b> |
| Score of 4 to 5 = <b>37%</b> | Score of 4 to 5 = <b>33%</b> |
| Score 1 to 3 = <b>7%</b>     | Score 1 to 3 = <b>10%</b>    |
| MEAN = 5.41                  | MEAN = 5.37                  |



## **Optional Tour Participation**





## **Optional Tours Participation & Satisfaction**





#### **Day Tours Satisfaction** 7pt Rating Scale 7=Very Satisfied/ 1=Very Dissatisfied

| Quality of Day Tour          | Variety of Day Tour          |
|------------------------------|------------------------------|
| Score o