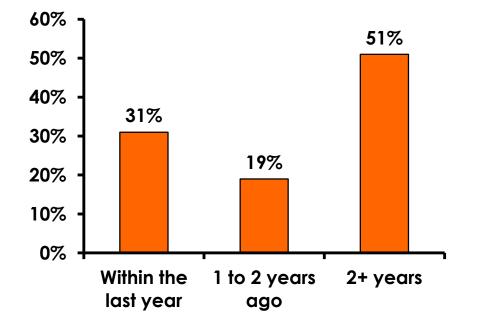

#### **Repeat Visitors Last Trip** n = 59

• The average repeat visitor has been to Guam 2.42 times.