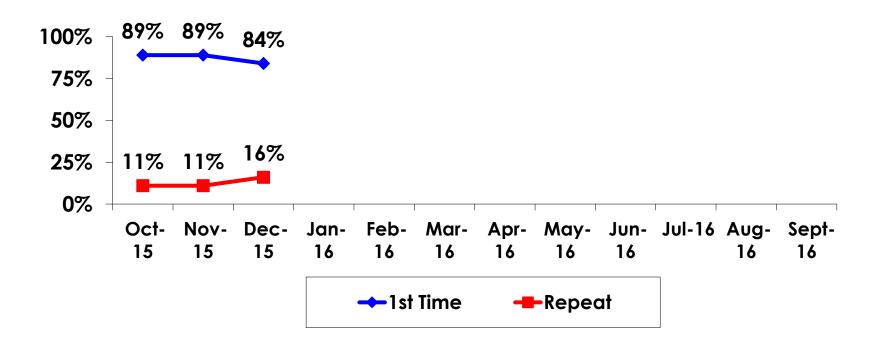

| Count      | 10    | 2    | 8      |       | 4     | 5     | 1   |
|     |                                                                                                             | Column N % | 3%    | 1%   | 5%     |       | 3%    | 3%    | 8%  |
|     | Total                                                                                                       | Count      | 322   | 173  | 146    | 9     | 143   | 155   | 13  |



#### **Travel Companions**





#### **Number of Children Travel Party**

N=176 total respondents traveling with children.

(Of those N=176 respondents, there is a total of 302 children 18 years or younger)





#### **Prior Trips to Guam**





#### PRIOR TRIPS TO GUAM





#### Trips to Guam by Age & Gender

|        |        |            | TOTAL | TRIPS T | O GUAM |
|--------|--------|------------|-------|---------|--------|
|        |        |            | -     | 1st     | Repeat |
| GENDER | Male   | Count      | 187   | 157     | 29     |
|        |        | Column N % | 51%   | 51%     | 50%    |
|        | Female | Count      | 178   | 148     | 29     |
|        |        | Column N % | 49%   | 49%     | 50%    |
|        | Total  | Count      | 365   | 305     | 58     |
| AGE    | 18-24  | Count      | 10    | 9       | 1      |
|        |        | Column N % | 3%    | 3%      | 2%     |
|        | 25-34  | Count      | 168   | 149     | 18     |
|        |        | Column N % | 46%   | 49%     | 31%    |
|        | 35-49  | Count      | 170   |