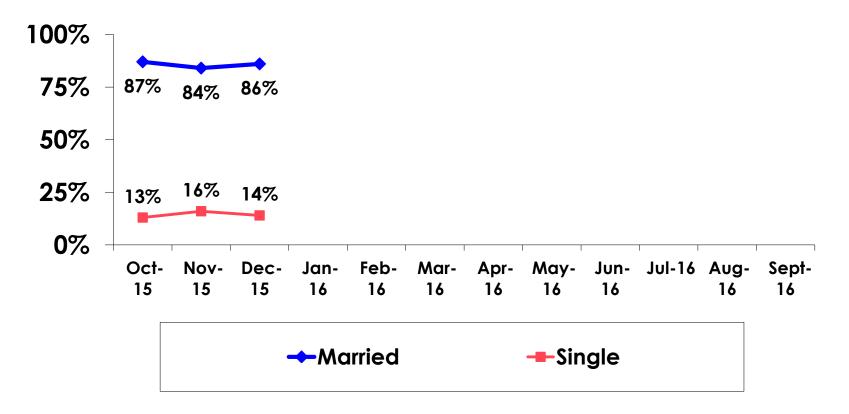

** is +/- 5.23 percentage points with a 95% confidence level. That is, if all Korean visitors who traveled to Guam in the same time period were asked these questions, we can be 95% certain that their responses would not differ by +/- 5.23 percentage points.



#### **OBJECTIVES**

• To monitor the effectiveness of the Korean seasonal campaigns in attracting Korean visitors, refresh certain baseline data, to better understand the nature, and economic value or impact of each of the targeted segments in the Korea marketing plan.

• Identify significant determinants of visitor satisfaction, expenditures and the desire to return to Guam.



#### <u>SECTION 1</u> PROFILE OF RESPONDENTS



#### **Marital Status - Overall**



• Majority of Korean visitors are married.



#### **MARITAL STATUS**





#### Age - Overall



7



#### AVERAGE - AGE





#### **Personal Income**



• KW1,164.59=\$1



## Personal Income – 1st time vs. repeat





# Personal Income by Gender & Age

|     |                                                                                                             |            | TOTAL | GEN  | DER    |       | AG    | E     |     |
|-----|-------------------------------------------------------------------------------------------------------------|------------|-------|------|--------|-------|-------|-------|-----|
|     |                                                                                                             |            | -     | Male | Female | 18-24 | 25-34 | 35-49 | 50+ |
| Q26 | <kw12.0m< td=""><td>Count</td><td>1</td><td>1</td><td