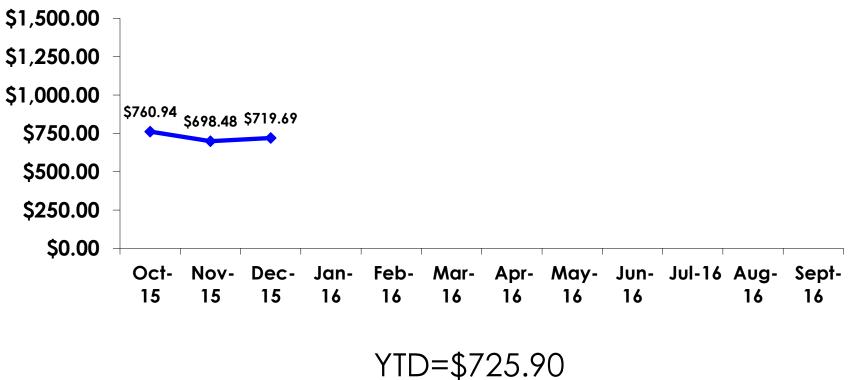

#### **Prepaid Expenditures** KW 1,164.59/US\$1

- \$2,106.97 = overall mean average prepaid expense (for entire travel party size) by respondent
- $\$0 = \min(1 \text{ minimum (lowest amount recorded for the entire sample)})$
- \$13,739 = maximum (highest amount recorded for the entire sample)
- \$719.69 = overall mean average <u>per person</u> prepaid expenditures

#### PREPAID EXPENDITURES Per Person

## PREPAID/ ON-ISLE EXPENDITURES – Per Person

Prepaid YTD = \$725.90 On-Isle YTD = \$488.25