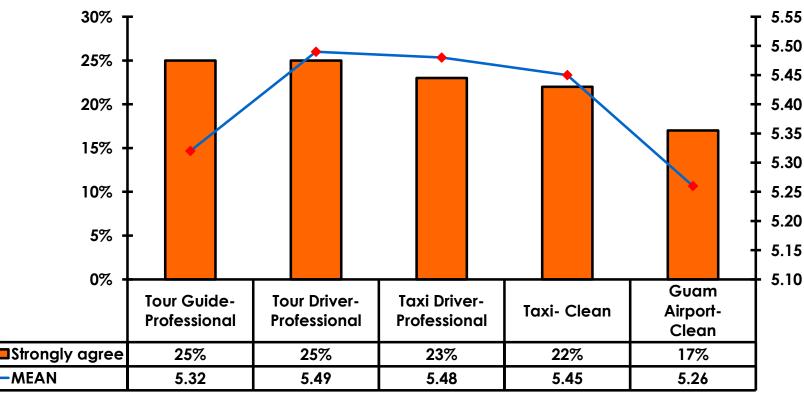

#### **On-Island Perceptions** 7pt Rating Scale 7=Very Satisfied/ 1=Very Dissatisfied