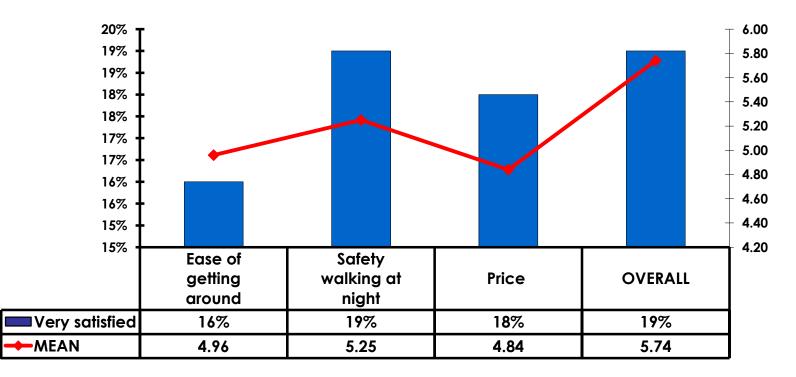

#### **On-Island Perceptions** 7pt Rating Scale 7=Very Satisfied/ 1=Very Dissatisfied