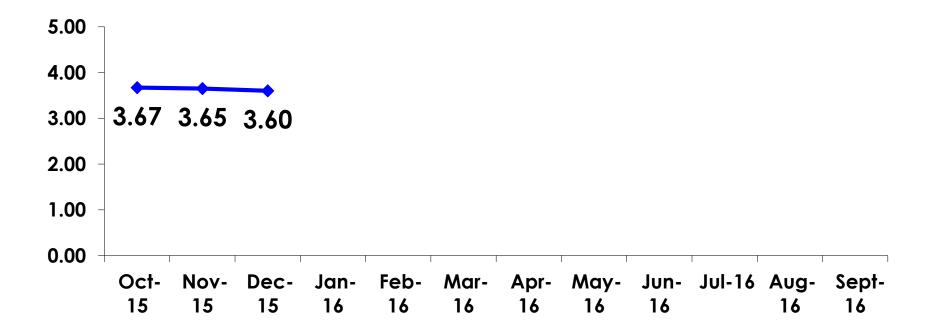

| 305     | 58     |
| AGE    | 18-24  | Count      | 10    | 9       | 1      |
|        |        | Column N % | 3%    | 3%      | 2%     |
|        | 25-34  | Count      | 168   | 149     | 18     |
|        |        | Column N % | 46%   | 49%     | 31%    |
|        | 35-49  | Count      | 170   | 130     | 39     |
|        |        | Column N % | 46%   | 43%     | 66%    |
|        | 50+    | Count      | 18    | 17      | 1      |
|        |        | Column N % | 5%    | 6%      | 2%     |
|        | Total  | Count      | 366   | 305     | 59     |



#### **Repeat Visitors Last Trip** n = 59

• The average repeat visitor has been to Guam 2.42 times.





#### Average Number Overnight Trips (2010-2015) (2 nights or more)





#### Length of Stay







#### **AVG LENGTH OF STAY**





#### **Occupation by Income**

|     |                                       |       | TOTAL | Q26                                                                                                                                                                                                             |                     |                     |                     |                     |                     |          |           |
|-----|---------------------------------------|-------|-------|-----------------------------------------------------------------------------------------------------------------------------------------------------------------------------------------------------------------|---------------------|---------------------|---------------------|-------------------