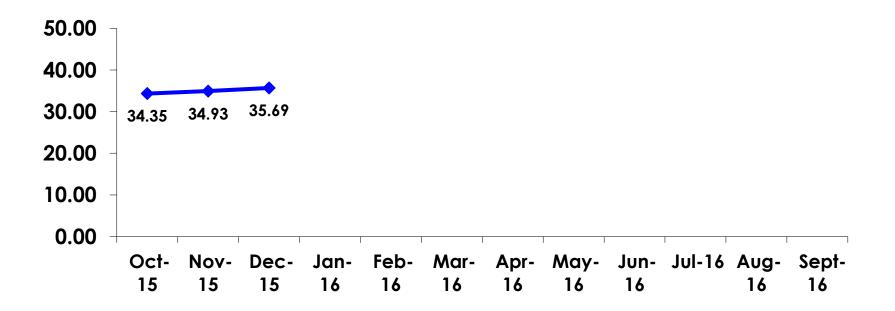

nce level. That is, if all Korean visitors who traveled to Guam in the same time period were asked these questions, we can be 95% certain that their responses would not differ by +/- 5.23 percentage points.



#### **OBJECTIVES**

• To monitor the effectiveness of the Korean seasonal campaigns in attracting Korean visitors, refresh certain baseline data, to better understand the nature, and economic value or impact of each of the targeted segments in the Korea marketing plan.

• Identify significant determinants of visitor satisfaction, expenditures and the desire to return to Guam.



#### <u>SECTION 1</u> PROFILE OF RESPONDENTS



#### **Marital Status - Overall**



• Majority of Korean visitors are married.



#### **MARITAL STATUS**





#### Age - Overall



7



#### AVERAGE - AGE





#### **Personal Income**



• KW1,164.59=\$1



## Personal Income – 1st time vs. repeat





# Personal Income by Gender & Age

|     |                                                                                                             |            | TOTAL | GEN  | DER    |       | AG    | E     |     |
|-----|-------------------------------------------------------------------------------------------------------------|------------|-------|------|--------|-------|-------|-------|-----|
|     |                                                                                                             |            | -     | Male | Female | 18-24 | 25-34 | 35-49 | 50+ |
| Q26 | <kw12.0m< td=""><td>Count</td><td>1</td><td>1</td><td></td><td>1</td><td></td><td></td><td></td></kw12.0