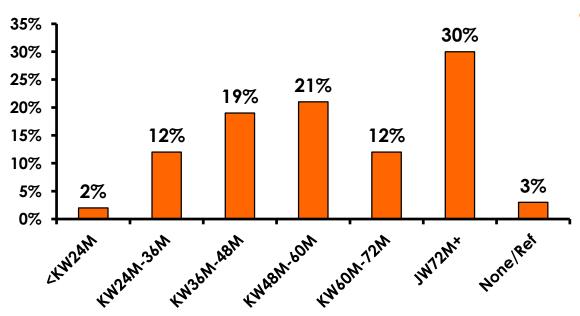

#### **Personal Income**

• KW1,164.59=\$1

# Personal Income by Gender & Age

|     |                                                                                                             |            | TOTAL | GEN  | DER    |       | AG    | E     |     |
|-----|-------------------------------------------------------------------------------------------------------------|------------|-------|------|--------|-------|-------|-------|-----|
|     |                                                                                                             |            | -     | Male | Female | 18-24 | 25-34 | 35-49 | 50+ |
| Q26 | <kw12.0m< td=""><td>Count</td><td>1</td><td>1</td><td></td><td>1</td><td></td><td></td><td></td></kw12.0m<> | Count      | 1     | 1    |        | 1     |       |       |     |
|     |                                                                                                             | Column N % | 0%    | 1%   |        | 11%   |       |       |     |
|     | KW12.0M-KW24.0M                                                                                             | Count      | 8     |      | 7      | 1     | 5     | 2     |     |
|     |                                                                                                             | Column N % | 2%    |      | 5%     | 11%   | 3%    | 1%    |     |
|     | KW24.0M-KW36.0M                                                                                             | Count      | 40    | 16   | 23     |       | 32    | 5     | 3   |
|     |                                                                                                             | Column N % | 12%   | 9%   | 16%    |       | 22%   | 3%    | 23% |
|     | KW36.0M-KW48.0M                                                                                             | Count      | 60    | 35   | 25     | 2     | 36    | 20    | 2   |
|     |                                                                                                             | Column N % | 19%   | 20%  | 17%    | 22%   | 25%   | 13%   | 15% |
|     | KW48.0M-KW60.0M                                                                                             | Count      | 68    | 42   | 26     | 1     | 37    | 28    | 2   |
|     |                                                                                                             | Column N % | 21%   | 24%  | 18%    | 11%   | 26%   | 18%   | 15% |
|     | KW60.0M-KW72.0M                                                                                             | Count      | 40    | 24   | 16     |       | 8     | 29    | 2   |
|     |                                                                                                             | Column N % | 12%   | 14%  | 11%    |       | 6%    | 19%   | 15% |
|     | KW72.0M+                                                                                                    | Count      | 95    | 53   | 41     | 4     | 21    | 66    | 3   |
|     |                                                                                                             | Column N % | 30%   | 31%  | 28%    | 44%   | 15%   | 43%   | 23% |
|     | No Income                                                                                                   | Count      | 10    | 2    | 8      |       | 4     | 5     | 1   |
|     |                                                                                                             | Column N % | 3%    | 1%   | 5%     |       | 3%    | 3%    | 8%  |
|     | Total                                                                                                       | Count      | 322   | 173  | 146    | 9     | 143   | 155   | 13  |