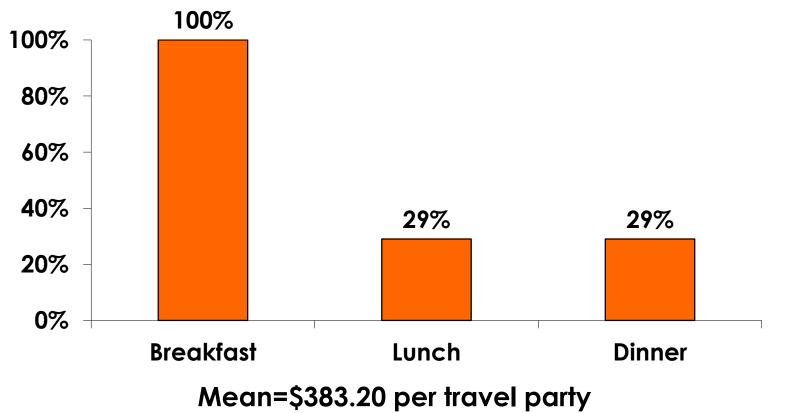

$2,537.05 |
| Air & Accommodation w/ daily meal package | \$2,850.86 |
| Air only                                  | \$835.13   |
| Accommodation only                        | \$613.28   |
| Accommodation w/ daily meal only          | \$383.20   |
| Food & Beverages in Hotel                 | \$966.01   |
| Ground transportation – Korea             | \$74.87    |
| Ground transportation – Guam              | \$234.42   |
| Optional tours/ activities                | \$171.73   |
| Other expenses                            | \$334.57   |
| Total Prepaid                             | \$2,106.97 |



#### PREPAID MEAL BREAKDOWN

#### Air/Accommodations with Daily Meal Pkg. n=136



Mean=\$2,850.86 per travel party



#### PREPAID MEAL BREAKDOWN

#### Accommodations with Daily Meal Pkg.

N=7





## PREPAID GROUND TRANSPORTATION n=4





#### **On-Island Expenditures**

- \$1,163.50 = overall mean average on-island expense (for entire travel party size) by respondent
- \$0 = Minimum (lowest amount recorded for the entire sample)
- \$8,000 = Maximum (highest amount recorded for the entire sample)
- \$456.16 = overall mean average <u>per person</u> onisland expenditure



## ON-ISLAND EXPENDITURES Per Person





## PREPAID/ ON-ISLE EXPENDITURES – Per Person

Prepaid YTD = \$725.90 On-Isle YTD = \$488.25





## Total On-Island Expenditure by Gender & Age

| TOTAL GENDER |         |          |          |          | GENDER   |          |          |          |          |          |          |          |  |
|--------------|---------|----------|----------|----------|----------|------