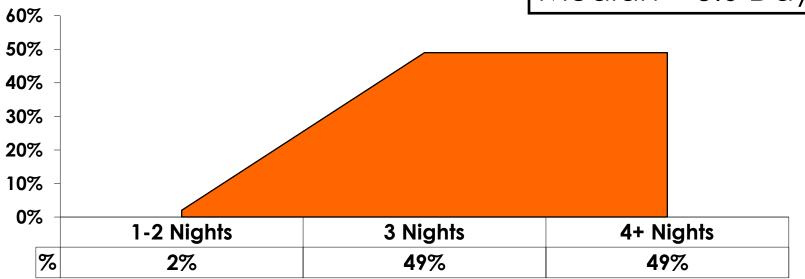

#### Length of Stay

#### **AVG LENGTH OF STAY**

#### **Accommodation by Income**

Average length of stay: 3.60 days

|    |                             |       | TOTAL |                                                                                                                                                                                                                 |                     |                     | Q26                 |                     |                     |          |           |
|----|-----------------------------|-------|-------|-----------------------------------------------------------------------------------------------------------------------------------------------------------------------------------------------------------------|---------------------|---------------------|---------------------|---------------------|---------------------|----------|-----------|
|    |                             |       | -     | <kw12.0m< th=""><th>KW12.0M-<br/>KW24.0M</th><th>KW24.0M-<br/>KW36.0M</th><th>KW36.0M-<br/>KW48.0M</th><th>KW48.0M-<br/>KW60.0M</th><th>KW60.0M-<br/>KW72.0M</th><th>KW72.0M+</th><th>No Income</th></kw12.0m<> | KW12.0M-<br>KW24.0M | KW24.0M-<br>KW36.0M | KW36.0M-<br>KW48.0M | KW48.0M-<br>KW60.0M | KW60.0M-<br>KW72.0M | KW72.0M+ | No Income |
| Q9 | PIC Club                    |       | 38%   |                                                                                                                                                                                                                 | 50%                 | 23%                 | 38%                 | 42%                 | 38%                 | 45%      | 60%       |
|    | Hyatt Regency Guam          |       | 8%    |                                                                                                                                                                                                                 | 13%                 | 13%                 | 5%                  | 6%                  | 8%                  | 6%       | 20%       |
|    | Lotte Hotel Guam            |       | 8%    |                                                                                                                                                                                                                 | 25%                 | 3%                  | 17%                 | 6%                  | 3%                  | 4%       | 10%       |
|    | Dusit Thani Guam Resort     |       | 8%    | 100%                                                                                                                                                                                                            |                     | 5%                  | 3%                  | 9%                  | 8%                  | 12%      |           |
|    | Hotel Nikko Guam            |       | 8%    |                                                                                                                                                                                                                 |                     | 10%                 | 8%                  | 4%                  | 13%                 | 7%       |           |
|    | Hilton Guam Resort          |       | 5%    |                                                                                                                                                                                                                 |                     | 5%                  | 5%                  | 1%                  | 10%                 | 6%       |           |
|    | Sheraton Laguna Guam        |       | 5%    |                                                                                                                                                                                                                 |                     | 10%                 | 12%                 | 3%                  |                     | 4%       |           |
|    | Outrigger Guam Resort       |       | 3%    |                                                                                                                                                                                                                 |                     | 10%                 | 3%                  | 3%                  | 5%                  | 2%       |           |
|    | Onward Beach Resort         |       | 2%    |                                                                                                                                                                                                                 |                     |                     |                     | 4%                  | 5%                  | 3%       |           |
|    | Westin Resort Guam          |       | 2%    |                                                                                                                                                                                                                 |                     | 8%                  |                     | 3%                  |                     | 2%       |           |
|    | Holiday Resort Guam         |       | 2%    |                                                                                                                                                                                                                 |                     | 5%                  | 2%                  | 3%                  | 3%                  | 1%       |           |
|    | Fiesta Resort Guam          |       | 2%    |                                                                                                                                                                                                                 |                     | 3%                  | 3%                  | 1%                  | 3%                  |          | 10%       |
|    | Home stay/ friend/ relative |       | 2%    |                                                                                                                                                                                                                 |                     |                     |                     | 4%                  |                     | 2%       |           |
|    | Guam Reef & Olive Spa       |       | 2%    |                                                                                                                                                                                                                 |                     | 3%                  |                     | 4%                  | 3%                  |          |           |
|    | Leo Palace Resort           |       | 2%    |                                                                                                                                                                                                                 |                     | 3%                  |                     | 1%                  | 3%                  | 3%       |           |
|    | Verona Resort & Spa         |       | 1%    |                                                                                                                                                                                                                 |                     |                     |                     | 1%                  |                     |          |           |
|    | Pacific Star Resort & Spa   |       | 1%    |                                                                                                                                                                                                                 | 13%                 |                     | 2%                  |                     |                     |          |           |
|    | Bayview Hotel               |       | 1%    |                                                                                                                                                                                                                 |                     | 3%                  | 2%                  |                     |                     |          |           |
|    | Hotel Santa Fe              |       | 0%    |                                                                                                                                                                                                                 |                     |                     |                     | 1%                  |                     |          |           |
|    | Aqua Suites                 |       | 0%    |                                                                                                                                                                                                                 |                     |                     |                     |                     |                     | 1%       |           |
|    | Condo                       |       | 0%    |                                                                                                                                                                                                                 |                     |                     |                     |                     | 3%                  |          |           |
|    | Total                       | Count | 367   | 1                                                                                                                                                                                                               | 8                   | 40                  | 60                  | 67                  | 40                  | 95       | 10        |