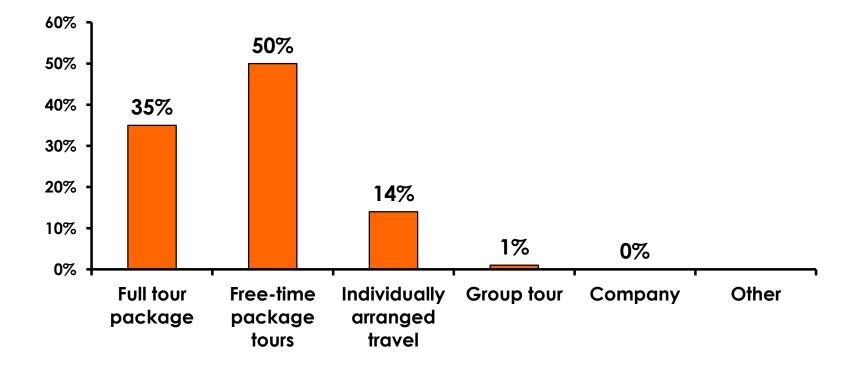

|                     |                     |                     |                     |                     |          | 10%       |
|     | Total                                 | Count | 361   | 1                                                                                                                                                                                                               | 8                   | 40                  | 59                  | 68                  | 40                  | 95       | 10        |



#### <u>SECTION 2</u> TRAVEL PLANNING



#### **Travel Planning - Overall**





#### **Accommodation by Income**

Average length of stay: 3.60 days

|    |                             |       | TOTAL |                                                                                                                                                                                                                 |                     |                     | Q26                 |                     |                     |          |           |
|----|-----------------------------|-------|-------|-----------------------------------------------------------------------------------------------------------------------------------------------------------------------------------------------------------------|---------------------|---------------------|---------------------|---