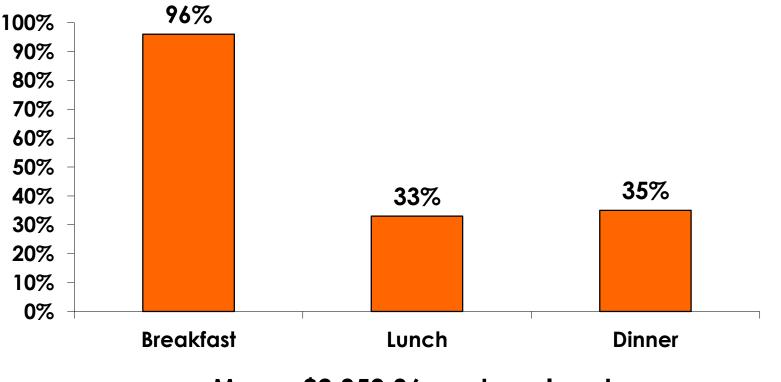

#### PREPAID MEAL BREAKDOWN

#### Air/Accommodations with Daily Meal Pkg. n=136

Mean=\$2,850.86 per travel party