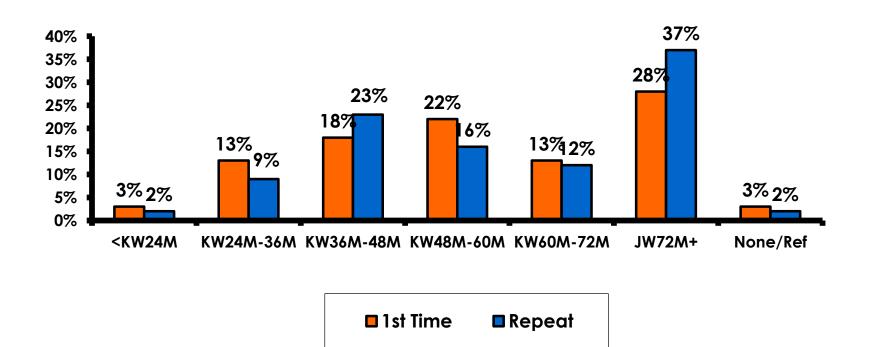

sked these questions, we can be 95% certain that their responses would not differ by +/- 5.23 percentage points.



#### **OBJECTIVES**

• To monitor the effectiveness of the Korean seasonal campaigns in attracting Korean visitors, refresh certain baseline data, to better understand the nature, and economic value or impact of each of the targeted segments in the Korea marketing plan.

• Identify significant determinants of visitor satisfaction, expenditures and the desire to return to Guam.



#### <u>SECTION 1</u> PROFILE OF RESPONDENTS



#### **Marital Status - Overall**



• Majority of Korean visitors are married.



#### **MARITAL STATUS**





#### Age - Overall



7



#### AVERAGE - AGE





#### **Personal Income**



• KW1,164.59=\$1



## Personal Income – 1st time vs. repeat





# Personal Income by Gender & Age

|     |                                                                                                             |            | TOTAL | GEN  | DER    |       | AG    | E     |     |
|-----|-------------------------------------------------------------------------------------------------------------|------------|-------|------|--------|-------|-------|-------|-----|
|     |                                                                                                             |            | -     | Male | Female | 18-24 | 25-34 | 35-49 | 50+ |
| Q26 | <kw12.0m< td=""><td>Count</td><td>1</td><td>1</td><td></td><td>1</td><td></td><td></td><td></td></kw12.0m<> | Count      | 1     | 1    |        | 1     |       |       |     |
|     |