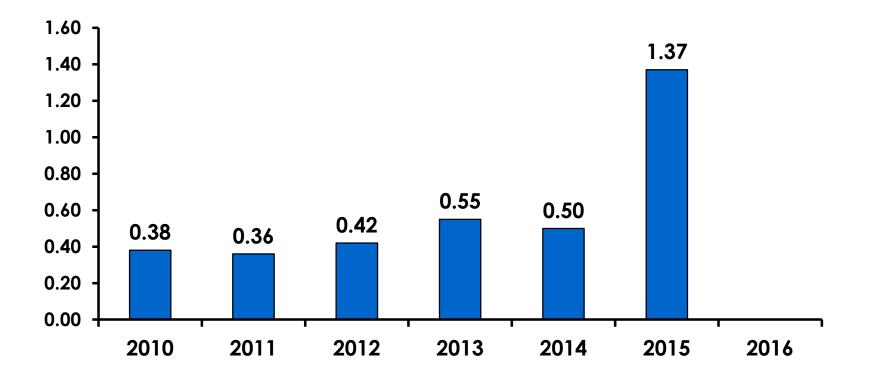

| 49%     | 50%    |
|        | Total  | Count      | 365   | 305     | 58     |
| AGE    | 18-24  | Count      | 10    | 9       | 1      |
|        |        | Column N % | 3%    | 3%      | 2%     |
|        | 25-34  | Count      | 168   | 149     | 18     |
|        |        | Column N % | 46%   | 49%     | 31%    |
|        | 35-49  | Count      | 170   | 130     | 39     |
|        |        | Column N % | 46%   | 43%     | 66%    |
|        | 50+    | Count      | 18    | 17      | 1      |
|        |        | Column N % | 5%    | 6%      | 2%     |
|        | Total  | Count      | 366   | 305     | 59     |



#### **Repeat Visitors Last Trip** n = 59

• The average repeat visitor has been to Guam 2.42 times.





#### Average Number Overnight Trips (2010-2015) (2 nights or more)





#### Length of Stay







#### **AVG LENGTH OF STAY**





#### **Occupation by Income**

|     |                                       |       | TOTAL | Q26                                                                                                                                                                                                             |                     |                     |                     |                     |                     |          |           |
|-----|---------------------------------------|-------|-------|-----------------------------------------------------------------------------------------------------------------------------------------------------------------------------------------------------------------|---------------------|---