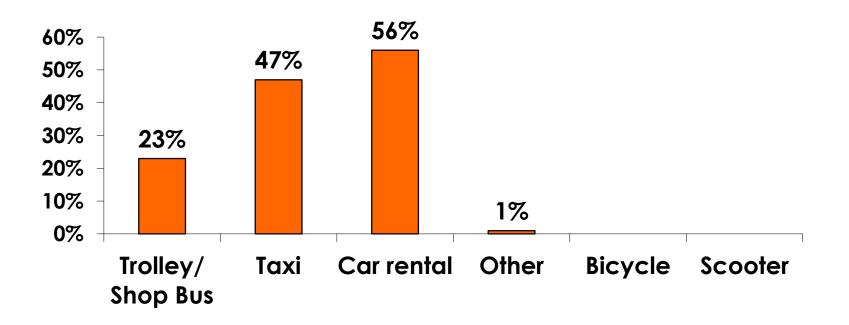

| \$63.35    |
| Food & beverage in fast food restaurant/convenience store                 | \$35.20    |
| Food & beverage at restaurants or drinking establishments outside a hotel | \$94.30    |
| Optional tours and activities                                             | \$91.28    |
| Gifts/ souvenirs for yourself/companions                                  | \$181.01   |
| Gifts/ souvenirs for friends/family at home                               | \$140.18   |
| Local transportation                                                      | \$73.32    |
| Other expenses not covered                                                | \$478.25   |
| Average Total                                                             | \$1,163.50 |



## Local Transportation n=171



Mean=\$73.32 per travel party



## **Guam Airport Expenditures**

- \$71.05 = overall average
- \$0 = Minimum (lowest amount recorded for the entire sample)
- \$2,500 = Maximum (highest amount recorded for the entire sample)



## Breakdown of Airport Expenditures

|                        | MEAN \$ |
|------------------------|---------|
| Food & Beverages       | \$12.97 |
| Gifts/Souvenirs Self   | \$27.24 |
| Gifts/Souvenirs Others | \$30.85 |
| Total                  | \$71.05 |



## <u>SECTION 4</u> VISITOR SATISFACTION



#### Satisfaction Scores Overall 7pt Rating Scale 7=Very Satisfied/1=Very Dissatisfied





#### Satisfaction Quality/ Cleanliness 7pt Rating Scale 7=Very Satisfied/1=Very Dissatisfied





#### Quality of Accommodations 7pt Rating Scale 7=Very Satisfied/1=Very