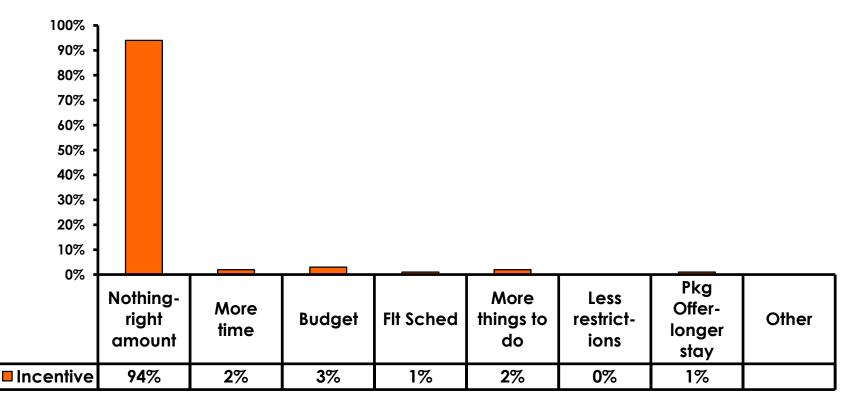

>45%</b> |
| Score of 4 to 5 = <b>48%</b> | Score of 4 to 5 = <b>49%</b> |
| Score 1 to 3 = <b>5%</b>     | Score 1 to 3 = <b>6%</b>     |
| MEAN = 5.25                  | MEAN = 5.16                  |



#### **Night Tours Satisfaction** 7pt Rating Scale 7=Very Satisfied/ 1=Very Dissatisfied

| Quality of Night Tour        | Variety of Night Tour        |
|------------------------------|------------------------------|
| Score of 6 to 7 = <b>31%</b> | Score of 6 to 7 = <b>29%</b> |
| Score of 4 to 5 = <b>58%</b> | Score of 4 to 5 = <b>56%</b> |
| Score 1 to 3 = <b>11%</b>    | Score 1 to 3 = <b>15%</b>    |
| MEAN = 4.75                  | MEAN = 4.66                  |



### **Satisfaction with Other Activities**





# What would it take to make you want to stay an extra day in Guam?





#### **On-Island Perceptions 7pt Rating Scale** 7=Very Satisfied/ 1=Very Dissatisfied 45% 7.00 40% 6.00 35% 5.00 30% 4.00 25% 20% 3.00 15% 2.00 10% 1.00 5% 0% 0.00 I had no Guam I will Sites on I plan to Not was comvisit recomme Guam enough better municati nd Guam Guam night were than on to friends attractive activities again expected problems 28% 19% 24% Strongly agree 23% 40% 16% -MEAN 5.78 5.27 5.69 6.07 5.57 5.04

62



#### **On-Island Perceptions** 7pt Rating Scale 7=Very Satisfied/ 1=Very Dissatisfied





## <u>SECTION 5</u> **PROMOTIONS**



## **Internet- Guam Sources of Info**





## Internet- Things To Do Sources of Info





## **Internet- GVB Sources**



67



## **Travel Motivation- Info Sources**





## **Sources of Information Pre-arrival**





## **Sources of Info