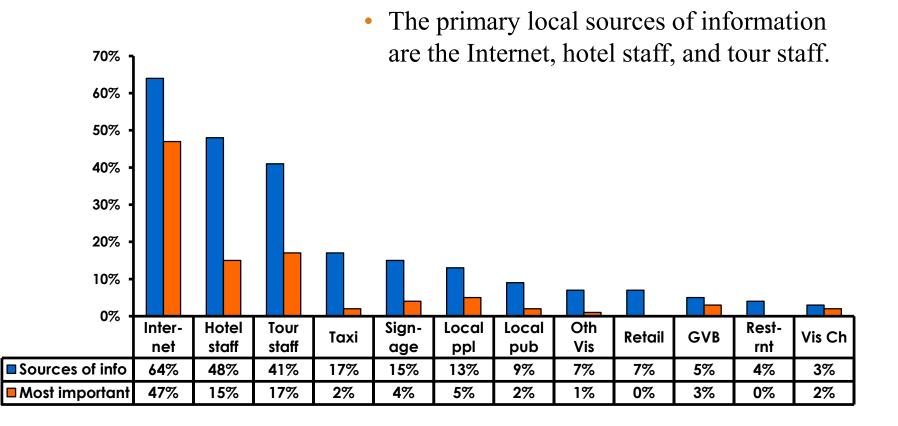

ceptions 7pt Rating Scale** 7=Very Satisfied/ 1=Very Dissatisfied 45% 7.00 40% 6.00 35% 5.00 30% 4.00 25% 20% 3.00 15% 2.00 10% 1.00 5% 0% 0.00 I had no Guam I will Sites on I plan to Not was comvisit recomme Guam enough better municati nd Guam Guam night were than on to friends attractive activities again expected problems 28% 19% 24% Strongly agree 23% 40% 16% -MEAN 5.78 5.27 5.69 6.07 5.57 5.04

62



#### **On-Island Perceptions** 7pt Rating Scale 7=Very Satisfied/ 1=Very Dissatisfied





## <u>SECTION 5</u> **PROMOTIONS**



## **Internet- Guam Sources of Info**





## Internet- Things To Do Sources of Info





## **Internet- GVB Sources**



67



## **Travel Motivation- Info Sources**





## **Sources of Information Pre-arrival**





## **Sources of Information Post-arrival**





## <u>SECTION 6</u> OTHER ISSUES



## **Concerns about travel outside of Korea - Overall**





## **Concerns about travel outside of Korea - By Age & Income**

|     |                                   |        | AG    | ۶E    | ·,    |     |                                                                                                                                                                                                                 |                     | Q26                 | Q26                 |                     |                     |          |           |
|-----|-----------------------------------|--------|-------|-------|-------|-----|------------------------------------------------------------------------------------------------------------------------------