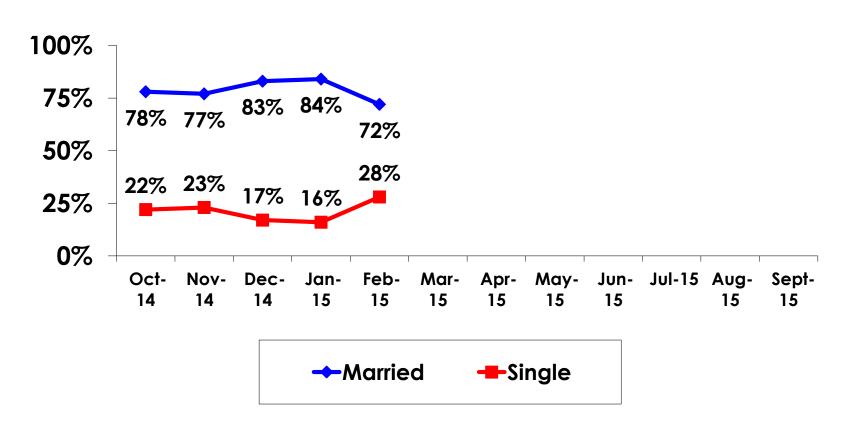

### MARITAL STATUS TRACKING

#### MARITAL STATUS-SEGMENTATION

|    |         |            | TOTAL | FAMILY/FIT | GROUP TRVL | HONEYMOON | WEDDING | INCENTIVE<br>TRVL | 18-35 | 36-55 | CHILD | FIT | GOLDEN<br>MISS | SENIORS | SPORT |
|----|---------|------------|-------|------------|------------|-----------|---------|-------------------|-------|-------|-------|-----|----------------|---------|-------|
|    |         |            | •     | -          | -          | -         | -       | -                 | -     | -     | -     |     |                | -       | -     |
| QE | Married | Count      | 252   | 16         | 0          | 16        | 2       | 8                 | 98    | 148   | 122   | 29  | 15             | 3       | 112   |
|    |         | Column N % | 72%   | 89%        | 0%         | 100%      | 50%     | 80%               | 51%   | 98%   | 98%   | 50% | 79%            | 100%    | 66%   |
|    | Single  | Count      | 99    | 2          | 2          | 0         | 2       | 2                 | 96    | 3     | 2     | 29  | 4              | 0       | 57    |
|    |         | Column N % | 28%   | 11%        | 100%       | 0%        | 50%     | 20%               | 49%   | 2%    | 2%    | 50% | 21%            | 0%      | 34%   |
|    | Total   | Count      | 351   | 18         | 2          | 16        | 4       | 10                | 194   | 151   | 124   | 58  | 19             | 3       | 169   |