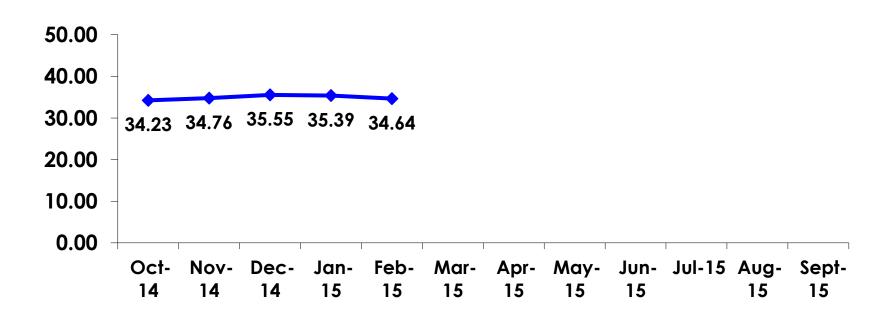

#### **AVERAGE AGE - TRACKING**

#### **AGE-SEGMENTATION**

|    |        |            | TOTAL | FAMILY/FIT | GROUP TRVL | HONEYMOON | WEDDING | INCENTIVE<br>TRVL | 18-35 | 36-55 | CHILD | FIT   | GOLDEN<br>MISS | SENIORS | SPORT |
|----|--------|------------|-------|------------|------------|-----------|---------|-------------------|-------|-------|-------|-------|----------------|---------|-------|
|    |        |            |       | -          | -          | -         | -       | •                 | -     | -     | ,     | ,     | -              | -       | -     |
| QF | 18-24  | Count      | 26    | 1          | 0          | 2         | 1       | 1                 | 26    | 0     | 1     | 6     | 0              | 0       | 11    |
|    |        | Column N % | 7%    | 6%         | 0%         | 13%       | 25%     | 10%               | 13%   | 0%    | 1%    | 10%   | 0%             | 0%      | 7%    |
|    | 25-34  | Count      | 153   | 7          | 2          | 7         | 2       | 5                 | 153   | 0     | 30    | 31    | 8              | 0       | 78    |
|    |        | Column N % | 44%   | 39%        | 100%       | 44%       | 50%     | 50%               | 79%   | 0%    | 24%   | 53%   | 42%            | 0%      | 46%   |
|    | 35-49  | Count      | 156   | 8          | 0          | 7         | 1       | 4                 | 15    | 141   | 91    | 16    | 11             | 0       | 76    |
|    |        | Column N % | 45%   | 44%        | 0%         | 44%       | 25%     | 40%               | 8%    | 93%   | 74%   | 28%   | 58%            | 0%      | 45%   |
|    | 50+    | Count      | 15    | 2          | 0          | 0         | 0       | 0                 | 0     | 10    | 1     | 5     | 0              | 3       | 4     |
|    |        | Column N % | 4%    | 11%        | 0%         | 0%        | 0%      | 0%                | 0%    | 7%    | 1%    | 9%    | 0%             | 100%    | 2%    |
|    | Total  | Count      | 350   | 18         | 2          | 16        | 4       | 10                | 194   | 151   | 123   | 58    | 19             | 3       | 169   |
| QF | Mean   |            | 34.64 | 37.11      | 26.50      | 33.31     | 31.75   | 33.20             | 29.00 | 41.06 | 37.63 | 33.41 | 35.95          | 61.67   | 34.10 |
|    | Median |            | 34    | 38         | 27         | 33        | 30      | 34                | 29    | 40    | 38    | 31    | 37             | 61      | 33    |