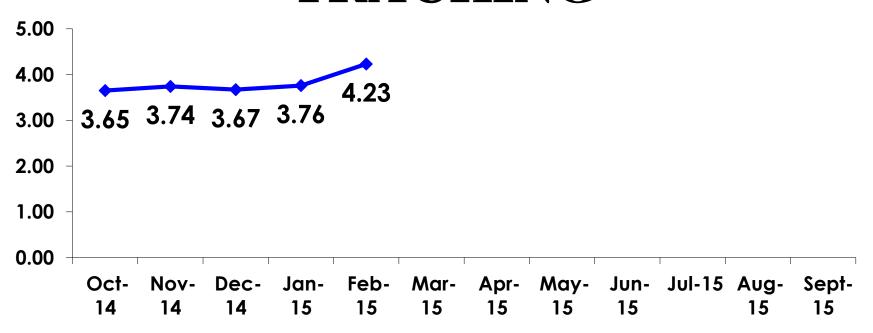

### AVG LENGTH OF STAY - TRACKING

### AVG LENGTH OF STAY - SEGMENTATION

|    |        | TOTAL | FAMILY/FIT | GROUP TRVL | HONEYMOON | WEDDING | INCENTIVE<br>TRVL | 18-35 | 36-55 | CHILD | FIT  | GOLDEN<br>MISS | SENIORS | SPORT |
|----|--------|-------|------------|------------|-----------|---------|-------------------|-------|-------|-------|------|----------------|---------|-------|
|    |        | •     | -          | -          | -         | -       | •                 | -     | 1     | 1     | -    | -              | •       | -     |
| Q8 | Mean   | 4.23  | 12.22      | 3.00       | 4.00      | 3.75    | 4.22              | 3.85  | 4.68  | 4.92  | 6.82 | 3.42           | 4.00    | 3.96  |
|    | Median | 4     | 4          | 3          | 4         | 4       | 4                 | 4     | 4     | 4     | 4    | 3              | 4       | 4     |