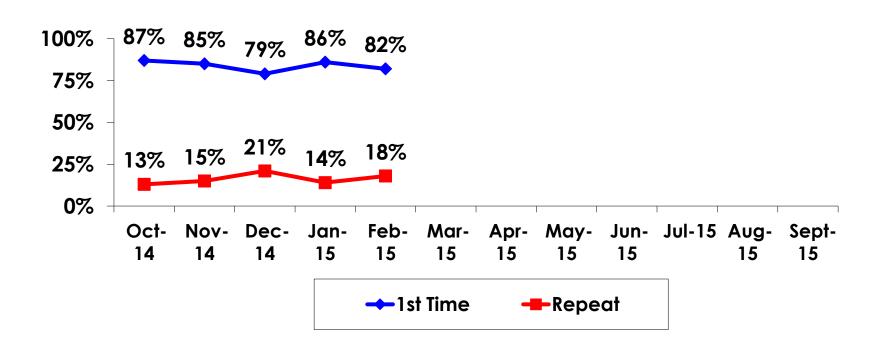

### PRIOR TRIPS TO GUAM - TRACKING

### PRIOR TRIPS TO GUAM - SEGMENTATION

|     |       |            | TOTAL | FAMILY/FIT | GROUP TRVL | HONEYMOON | WEDDING | INCENTIVE<br>TRVL | 18-35 | 36-55 | CHILD | FIT | GOLDEN<br>MISS | SENIORS | SPORT |
|-----|-------|------------|-------|------------|------------|-----------|---------|-------------------|-------|-------|-------|-----|----------------|---------|-------|
|     |       |            | •     | -          | -          | -         | -       | -                 | -     | -     | -     | •   | •              | -       | -     |
| Q3A | Yes   | Count      | 288   | 11         | 2          | 14        | 3       | 9                 | 167   | 117   | 100   | 39  | 14             | 3       | 137   |
|     |       | Column N % | 82%   | 61%        | 100%       | 88%       | 75%     | 90%               | 86%   | 77%   | 81%   | 67% | 74%            | 100%    | 81%   |
|     | No    | Count      | 63    | 7          | 0          | 2         | 1       | 1                 | 27    | 34    | 24    | 19  | 5              | 0       | 32    |
|     |       | Column N % | 18%   | 39%        | 0%         | 13%       | 25%     | 10%               | 14%   | 23%   | 19%   | 33% | 26%            | 0%      | 19%   |
|     | Total | Count      | 351   | 18         | 2          | 16        | 4       | 10                | 194   | 151   | 124   | 58  | 19             | 3       | 169   |