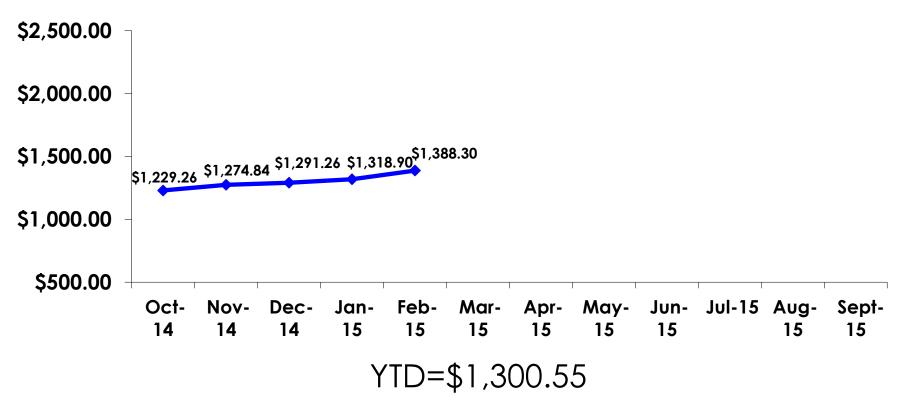

### TOTAL EXPENDITURES – TRACKING

### TOTAL EXPENDITURES PER PERSON - SEGMENTATION

|                  |         | TOTAL      | FAMILY/FIT | GROUP TRVL | HONEYMOON  | WEDDING    | INCENTIVE<br>TRVL | 18-35      | 36-55      | CHILD      | FIT        | GOLDEN<br>MISS | SENIORS    | SPORT      |
|------------------|---------|------------|------------|------------|------------|------------|-------------------|------------|------------|------------|------------|----------------|------------|------------|
|                  |         | -          | -          | -          | -          | -          | -                 | -          | -          | -          | -          |                | -          | -          |
| TOTAL PER PERSON | Mean    | \$1,388.30 | \$1,155.76 | \$546.60   | \$1,652.33 | \$1,212.91 | \$961.58          | \$1,457.44 | \$1,331.37 | \$1,227.22 | \$1,111.41 | \$1,299.01     | \$1,004.01 | \$1,567.36 |
|                  | Median  | \$1,317    | \$1,185    | \$547      | \$1,832    | \$1,145    | \$850             | \$1,367    | \$1,272    | \$1,209    | \$1,011    | \$1,272        | \$850      | \$1,467    |
|                  | Minimum | \$0        | \$0        | \$0        | \$0        | \$700      | \$0               | \$0        | \$0        | \$0        | \$0        | \$257          | \$800      | \$0        |
|                  | Maximum | \$9,626    | \$4,060    | \$1,093    | \$3,520    | \$1,862    | \$2,408           | \$9,626    | \$4,060    | \$4,060    | \$4,060    | \$2,208        | \$1,362    | \$9,626    |