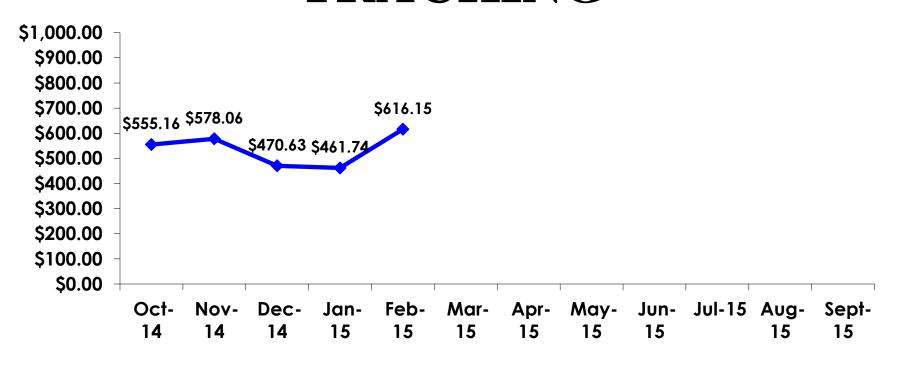

### ON-ISLAND EXPENDITURES TRACKING

$$YTD = $536.28$$

## ON-ISLAND EXPENDITURES PER PERSON SEGMENTATION

|            |         | TOTAL    | FAMILY/FIT | GROUP TRVL | HONEYMOON | WEDDING  | INCENTIVE<br>TRVL | 18-35    | 36-55    | CHILD    | FIT      | GOLDEN<br>MISS | SENIORS  | SPORT    |
|------------|---------|----------|------------|------------|-----------|----------|-------------------|----------|----------|----------|----------|----------------|----------|----------|
|            |         | -        | -          | -          | -         | -        |                   | •        | •        | -        | •        |                | -        | -        |
| PER PERSON | Mean    | \$616.15 | \$630.28   | \$233.33   | \$521.56  | \$600.00 | \$698.25          | \$657.79 | \$572.90 | \$465.23 | \$835.30 | \$558.67       | \$550.00 | \$747.51 |
|            | Median  | \$500    | \$422      | \$233      | \$438     | \$600    | \$800             | \$513    | \$500    | \$375    | \$800    | \$567          | \$800    | \$700    |
|            | Minimum | \$0      | \$0        | \$0        | \$0       | \$100    | \$0               | \$0      | \$0      | \$0      | \$0      | \$0            | \$0      | \$0      |
|            | Maximum | \$4,000  | \$3,333    | \$467      | \$1,300   | \$1,100  | \$1,500           | \$4,000  | \$3,333  | \$3,333  | \$3,333  | \$1,300        | \$850    | \$4,000  |