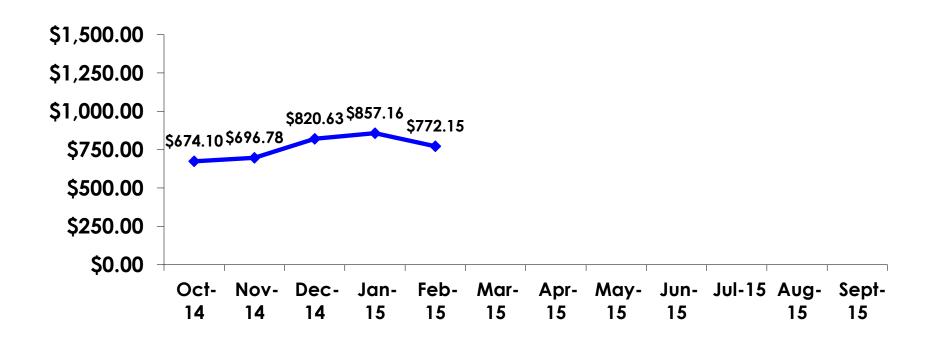

### PREPAID EXPENDITURES TRACKING

## PREPAID EXPENDITURES PER PERSON SEGMENTATION

|            |         | TOTAL    | FAMILY/FIT | GROUP TRVL | HONEYMOON  | WEDDING  | INCENTIVE<br>TRVL | 18-35    | 36-55    | CHILD    | FIT      | GOLDEN<br>MISS | SENIORS  | SPORT    |
|------------|---------|----------|------------|------------|------------|----------|-------------------|----------|----------|----------|----------|----------------|----------|----------|
|            |         | •        | -          | -          | -          | -        |                   | •        | •        | -        | -        |                | -        | -        |
| PER PERSON | Mean    | \$772.15 | \$525.48   | \$313.27   | \$1,130.77 | \$612.91 | \$263.33          | \$799.65 | \$758.47 | \$761.99 | \$276.11 | \$740.34       | \$454.01 | \$819.85 |
|            | Median  | \$847    | \$726      | \$313      | \$1,226    | \$545    | \$0               | \$845    | \$863    | \$817    | \$0      | \$855          | \$0      | \$885    |
|            | Minimum | \$0      | \$0        | \$0        | \$0        | \$0      | \$0               | \$0      | \$0      | \$0      | \$0      | \$0            | \$0      | \$0      |
|            | Maximum | \$8,626  | \$1,135    | \$627      | \$2,270    | \$1,362  | \$908             | \$8,626  | \$2,421  | \$2,421  | \$1,816  | \$1,317        | \$1,362  | \$8,626  |