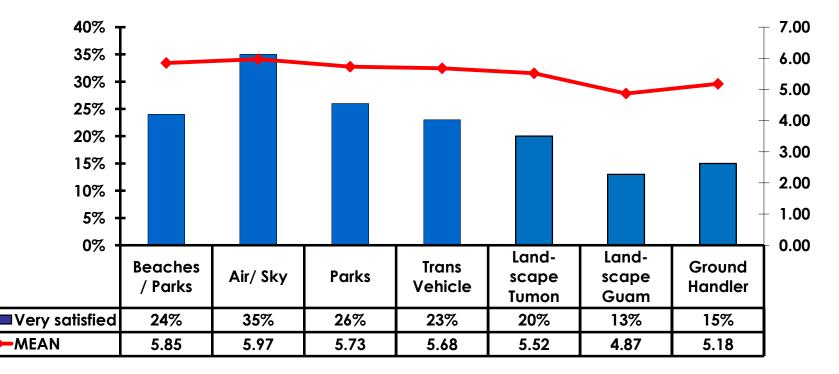

#### Satisfaction Scores Overall 7pt Rating Scale 7=Very Satisfied/1=Very Dissatisfied