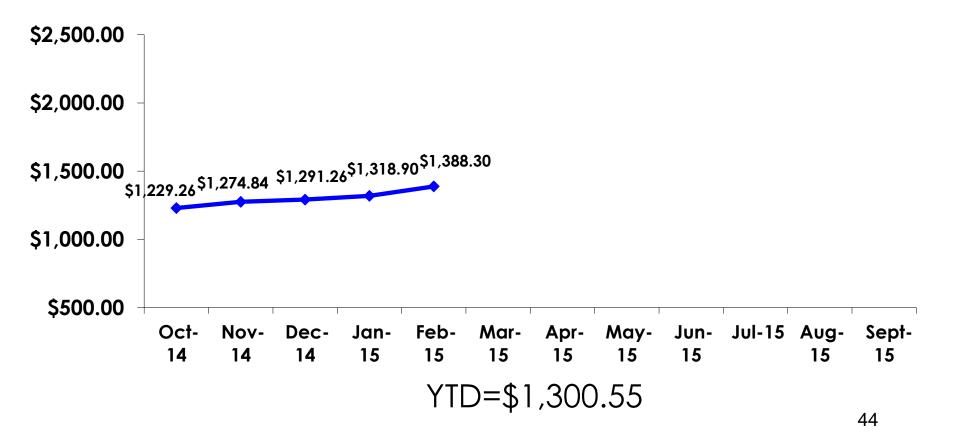

# **Total Expenditures Per Person** (**Prepaid & On-Island**)

- \$1,388.30 = overall average
- \$0 = Minimum (lowest amount recorded for the entire sample)
- \$9,626 = Maximum (highest amount recorded for the entire sample)

## TOTAL EXPENDITURES Per Person