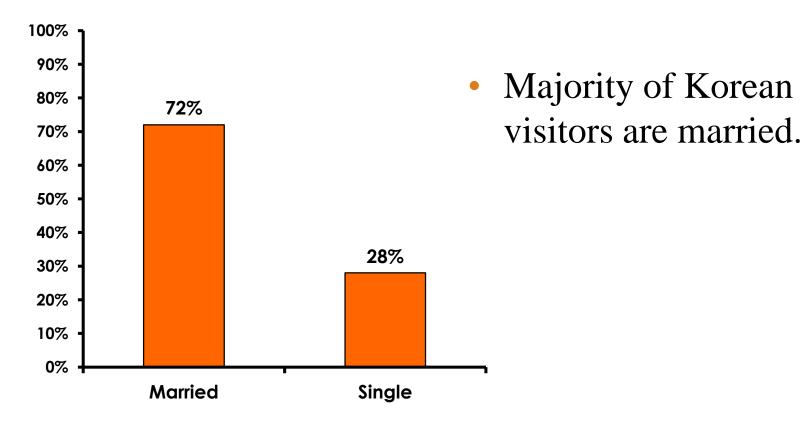

e and waiting areas.

• The margin of error for a sample of **351** is  $\pm$ -5.23 percentage points with a 95% confidence level. That is, if all Korean visitors who traveled to Guam in the same time period were asked these questions, we can be 95% certain that their responses would not differ by  $\pm$ -5.23 percentage points.



#### **OBJECTIVES**

• To monitor the effectiveness of the Korean seasonal campaigns in attracting Korean visitors, refresh certain baseline data, to better understand the nature, and economic value or impact of each of the targeted segments in the Korea marketing plan.

• Identify significant determinants of visitor satisfaction, expenditures and the desire to return to Guam.



#### <u>SECTION 1</u> PROFILE OF RESPONDENTS



#### **Marital Status - Overall**





#### **MARITAL STATUS**





#### Age - Overall





#### AVERAGE - AGE





#### **Personal Income**



• KW1,101.30=\$1



### Personal Income – 1st time vs. repeat





# Personal Income by Gender & Age

|     |                                                                                                               |            | TOTAL | GEN  | GENDER |       | AGE   |       |     |  |
|-----|---------------------------------------------------------------------------------------------------------------|------------|-------|------|--------|-------|-------|-------|-----|--|
|     |                                                                                                               |            | -     | Male | Female | 18-24 | 25-34 | 35-49 | 50+ |  |
| Q26 | <kw12.0m< t