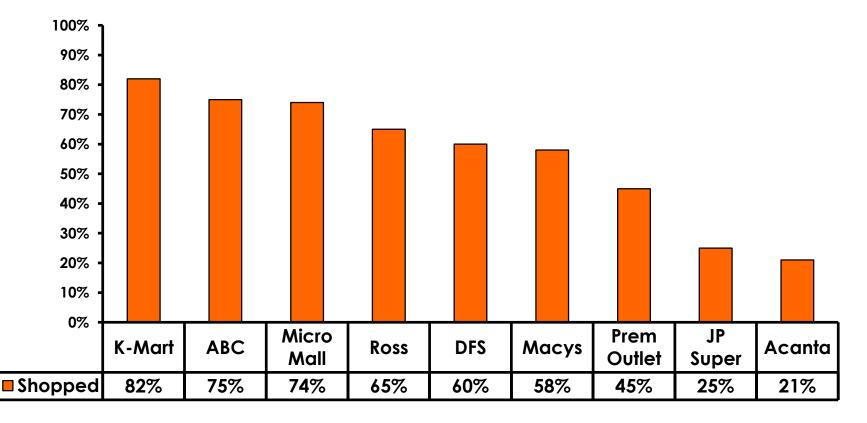

Maximum (highest amount recorded for the entire sample)



# Breakdown of Airport Expenditures

|                        | MEAN \$ |
|------------------------|---------|
| Food & Beverages       | \$22.72 |
| Gifts/Souvenirs Self   | \$34.61 |
| Gifts/Souvenirs Others | \$33.45 |
| Total                  | \$90.77 |



## <u>SECTION 4</u> VISITOR SATISFACTION



#### Satisfaction Scores Overall 7pt Rating Scale 7=Very Satisfied/1=Very Dissatisfied





#### Satisfaction Quality/ Cleanliness 7pt Rating Scale 7=Very Satisfied/1=Very Dissatisfied





#### Quality of Accommodations 7pt Rating Scale 7=Very Satisfied/1=Very Dissatisfied





#### Quality of Dining Experience 7pt Rating Scale 7=Very Satisfied/1=Very Dissatisfied





#### Visits to Shopping Centers/Malls on Guam Top responses





#### Satisfaction with Shopping 7pt Rating Scale 7=Very Satisfied/ 1=Very Dissatisfied

| Quality of Shopping          | Variety of Shopping          |
|------------------------------|------------------------------|
| Score of 6 to 7 = <b>66%</b> | Score of 6 to 7 = <b>66%</b> |
| Score of 4 to 5 = <b>30%</b> | Score of 4 to 5 = <b>29%</b> |
| Score 1 to 3 = <b>5%</b>     | Score 1 to 3 = <b>4%</b>     |
| MEAN = 5.70                  | MEAN = 5.70                  |



# **Optional Tour Participation**





# **Optional Tours Participation & Satisfaction**





#### **Day Tours Satisfaction** 7pt Rating Scale 7=Very Satisfied/ 1=Very Dissatisfied

| Quality of Day Tour          | Variety of Day Tour          |
|------------------------------|------------------------------|
| Score of