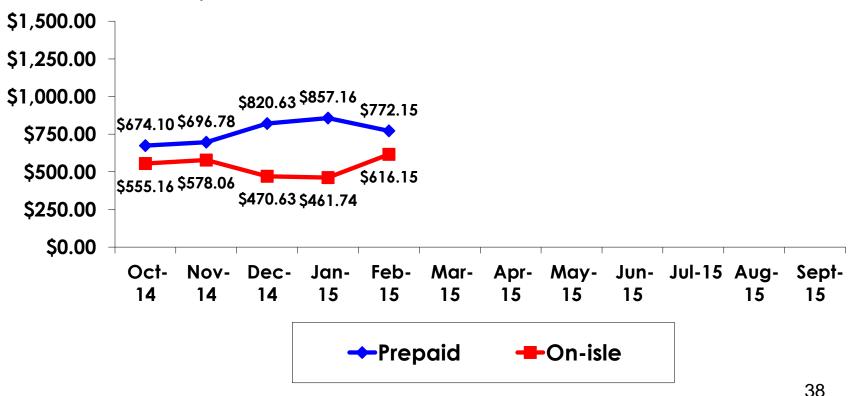

#### Prepaid Expenditures KW 1,101.30/US\$1

- \$2,032.54 = overall mean average prepaid expense (for entire travel party size) by respondent
- $\$0 = \min(1 \text{ minimum (lowest amount recorded for the entire sample)})$
- \$16,708 = maximum (highest amount recorded for the entire sample)
- \$772.15 = overall mean average <u>per person</u> prepaid expenditures

#### **On-Island Expenditures**

- \$1,416.26 = overall mean average on-island expense (for entire travel party size) by respondent
- \$0 = Minimum (lowest amount recorded for the entire sample)
- \$11,000 = Maximum (highest amount recorded for the entire sample)
- \$616.15 = overall mean average <u>per person</u> onisland expenditure