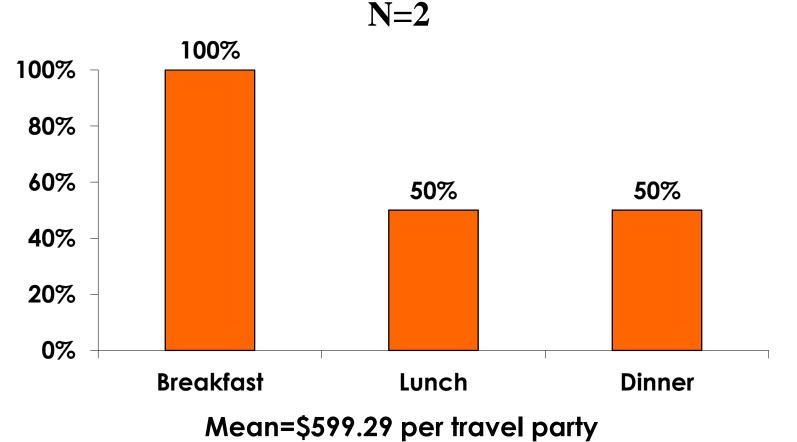

ccommodation package only          | \$2,225.34 |
| Air & Accommodation w/ daily meal package | \$2,878.42 |
| Air only                                  | \$1,174.21 |
| Accommodation only                        | \$565.45   |
| Accommodation w/ daily meal only          | \$599.29   |
| Food & Beverages in Hotel                 | \$181.60   |
| Ground transportation – Korea             | \$88.78    |
| Ground transportation – Guam              | \$144.87   |
| Optional tours/ activities                | \$350.24   |
| Other expenses                            | \$311.45   |
| Total Prepaid                             | \$2,032.54 |



#### PREPAID MEAL BREAKDOWN

#### Air/ Accommodations with Daily Meal Pkg. n=162





#### PREPAID MEAL BREAKDOWN

#### Accommodations with Daily Meal Pkg.





## PREPAID GROUND TRANSPORTATION n=6





#### **On-Island Expenditures**

- \$1,416.26 = overall mean average on-island expense (for entire travel party size) by respondent
- \$0 = Minimum (lowest amount recorded for the entire sample)
- \$11,000 = Maximum (highest amount recorded for the entire sample)
- \$616.15 = overall mean average <u>per person</u> onisland expenditure



# **ON-ISLAND EXPENDITURES** Per Person





# PREPAID/ ON-ISLE EXPENDITURES – Per Person

Prepaid YTD = \$764.27 On-Isle YTD = \$536.28





# Total On-Island Expenditure by Gender & Age

|            | TOTAL GENDER |          |          |          | GENDER                |          |          |          |          |          |          |          |  |
|------------|--------------|----------|----------|-------