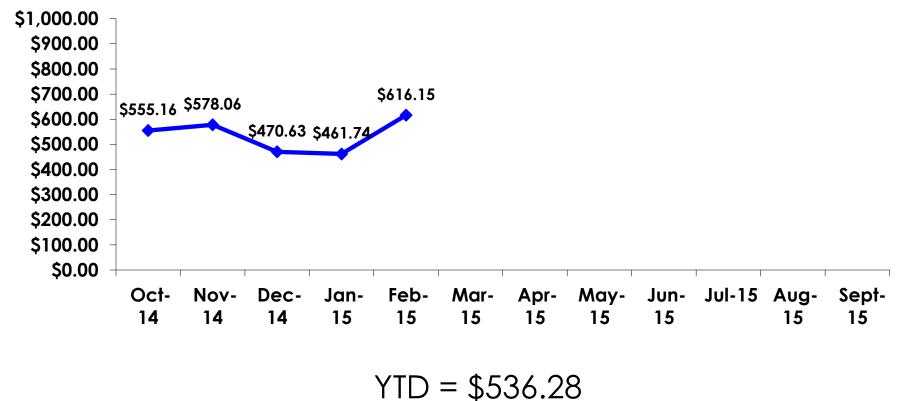

# PREPAID/ ON-ISLE EXPENDITURES – Per Person

Prepaid YTD = \$764.27 On-Isle YTD = \$536.28