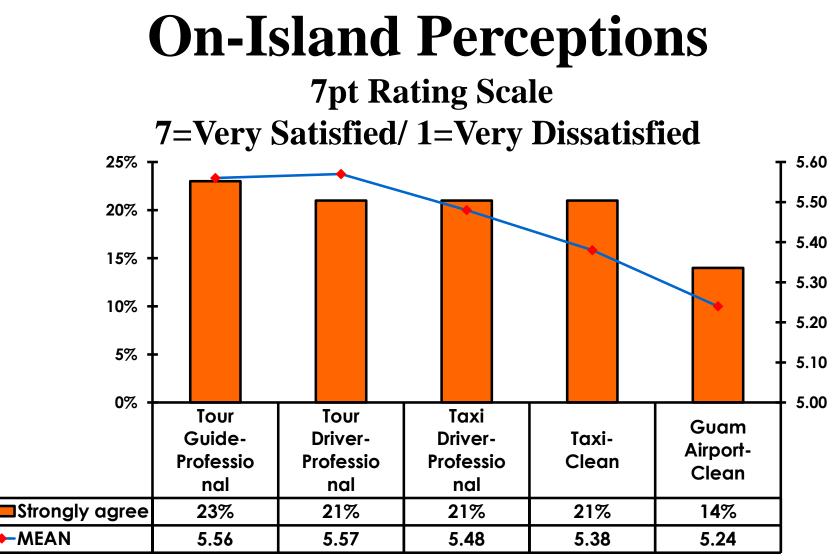

#### Satisfaction Quality/ Cleanliness 7pt Rating Scale 7=Very Satisfied/1=Very Dissatisfied