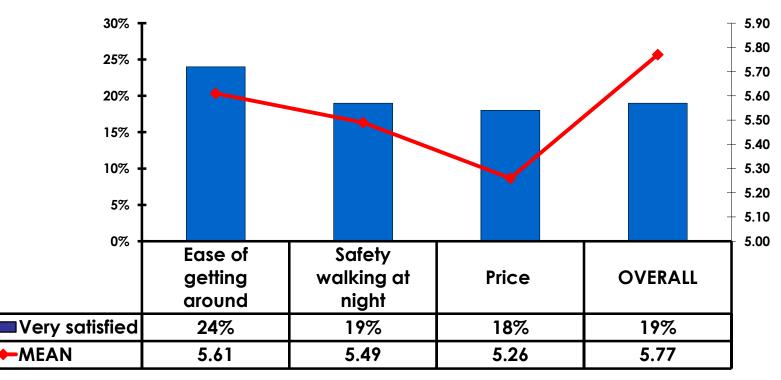

| \$630.80   |
| Average Total                                                             | \$1,416.26 |



# Local Transportation n=143



Mean=\$62.62 per travel party



# **Guam Airport Expenditures**

- \$90.77 = overall average
- \$0 = Minimum (lowest amount recorded for the entire sample)
- \$1,000 = Maximum (highest amount recorded for the entire sample)



# Breakdown of Airport Expenditures

|                        | MEAN \$ |
|------------------------|---------|
| Food & Beverages       | \$22.72 |
| Gifts/Souvenirs Self   | \$34.61 |
| Gifts/Souvenirs Others | \$33.45 |
| Total                  | \$90.77 |



## <u>SECTION 4</u> VISITOR SATISFACTION



#### Satisfaction Scores Overall 7pt Rating Scale 7=Very Satisfied/1=Very Dissatisfied





#### Satisfaction Quality/ Cleanliness 7pt Rating Scale 7=Very Satisfied/1=Very Dissatisfied





#### Quality of Accommodations 7pt Rating Scale 7=Very Satisfied/1=Very Dissatisfied





#### Quality of Dining Experience 7pt Rating Scale 7=Very Satisfied/1=Very Dissatisfied





#### Visits to Shopping Centers/Malls on Guam Top responses





#### Satisfaction with Shopping 7pt Rating Scale 7=Very Satisfied/ 1=Very Dissatisfied

| Quality of Shopping          | Variety of Shopping          |
|------------------------------|------------------------------|
| Score of 6 to 7 = <b>66%</b> | Score of 6 to 7 = <b>66%</b> |
| Score of 4 to 5 = <b>30%</b> | Score of 4 to 5 = <b>29%</b> |
| Score 1 to 3 = <b>5%</b>     | Score 1 to 3 = <b>4%</b>     |
| MEAN = 5.70                  | MEAN = 5.