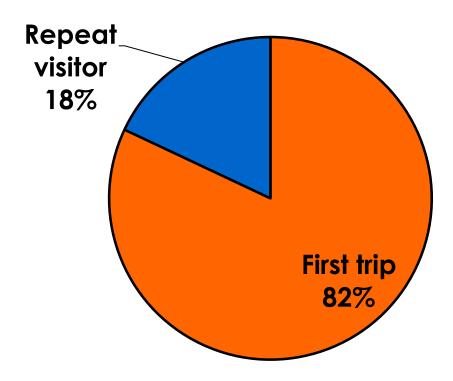

me                                                                                                     | Count      | 9     | 2    | 7      | 3     | 4     | 2     |     |  |
|     |                                                                                                               | Column N % | 3%    | 1%   | 5%     | 14%   | 3%    | 1%    |     |  |
|     | Total                                                                                                         | Count      | 284   | 141  | 141    | 22    | 118   | 135   | 9   |  |



#### **Travel Companions**





#### **Number of Children Travel Party**

N=124 total respondents traveling with children.

(Of those N=124 respondents, there is a total of 188 children 18 years or younger)





#### **Prior Trips to Guam**





#### PRIOR TRIPS TO GUAM





#### Trips to Guam by Age & Gender

|        |        |            | TOTAL | TRIPS T | O GUAM |
|--------|--------|------------|-------|---------|--------|
|        |        |            | -     | 1st     | Repeat |
| GENDER | Male   | Count      | 174   | 144     | 30     |
|        |        | Column N % | 50%   | 50%     | 48%    |
|        | Female | Count      | 175   | 142     | 33     |
|        |        | Column N % | 50%   | 50%     | 52%    |
|        | Total  | Count      | 349   | 286     | 63     |
| AGE    | 18-24  | Count      | 26    | 23      | 3      |
|        |        | Column N % | 7%    | 8%      | 5%     |
|        | 25-34  | Count      | 153   | 129     | 24     |
|        |        | Column N % | 44%   | 45%     | 39%    |
|        |