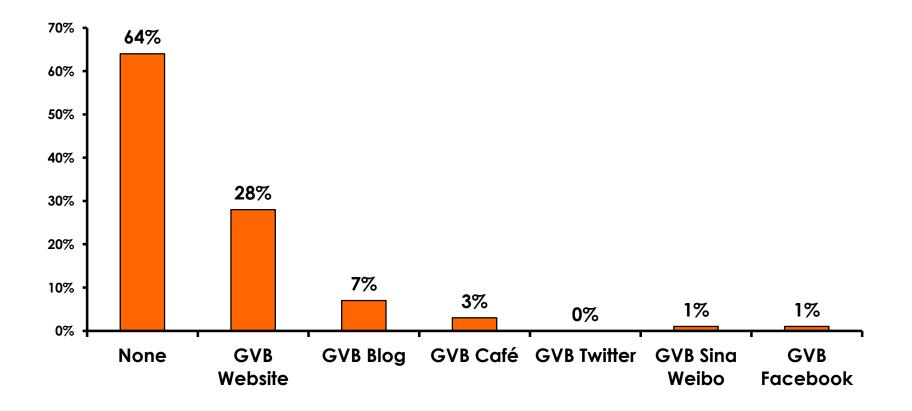

MEAN = 5.44                  |



#### **Night Tours Satisfaction** 7pt Rating Scale 7=Very Satisfied/ 1=Very Dissatisfied

| Quality of Night Tour        | Variety of Night Tour        |
|------------------------------|------------------------------|
| Score of 6 to 7 = <b>45%</b> | Score of 6 to 7 = <b>45%</b> |
| Score of 4 to 5 = <b>50%</b> | Score of 4 to 5 = <b>48%</b> |
| Score 1 to 3 = <b>6%</b>     | Score 1 to 3 = <b>8%</b>     |
| MEAN = 5.17                  | MEAN = 5.21                  |



#### **Satisfaction with Other Activities**





# What would it take to make you want to stay an extra day in Guam?













## <u>SECTION 5</u> **PROMOTIONS**



## **Internet- Guam Sources of Info**





# Internet- Things To Do Sources of Info





### **Internet- GVB Sources**



67



## **Travel Motivation- Info Sources**





## **Sources of Information Pre-arrival**





## **Sources of Information Post-arrival**





## <u>SECTION 6</u> OTHER ISSUES



## **Concerns about travel outside of Korea - Overall**





# **Concerns about travel outside of Korea - By Age & Income**

| то  |                                   |        | AGE   |       |       |     | Q26                                                                                                                                                                                                             |                     |                     |                     |                     |                     |          |           |
|-----|-----------------------------------|--------|-------|------