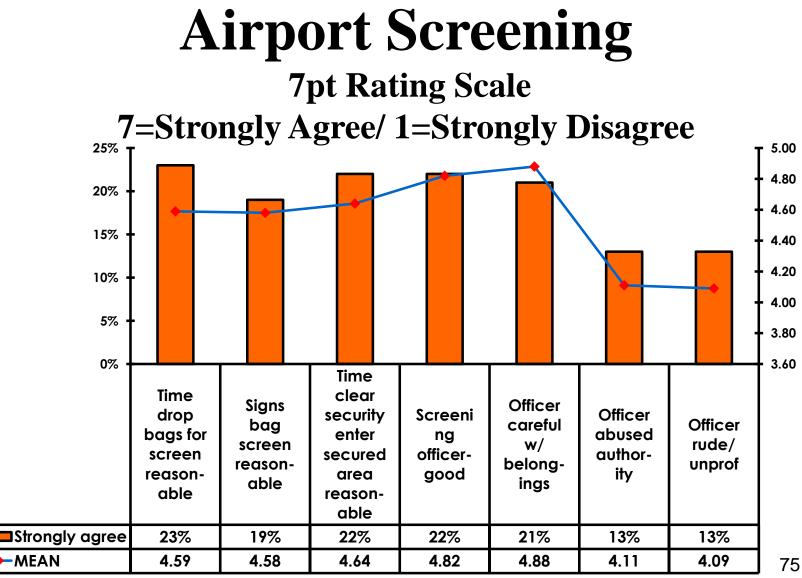

|                     | 2%                  |                     | 4%                  | 3%                  | 7%       |           |
|     | Total Cou                         | nt 350 | 26    | 153   | 156   | 14  | 4                                                                                                                                                                                                               | 13                  | 44                  | 73                  | 57                  | 38                  | 45       | 9         |



## Security Screening/ Immigration Process at Guam International Airport