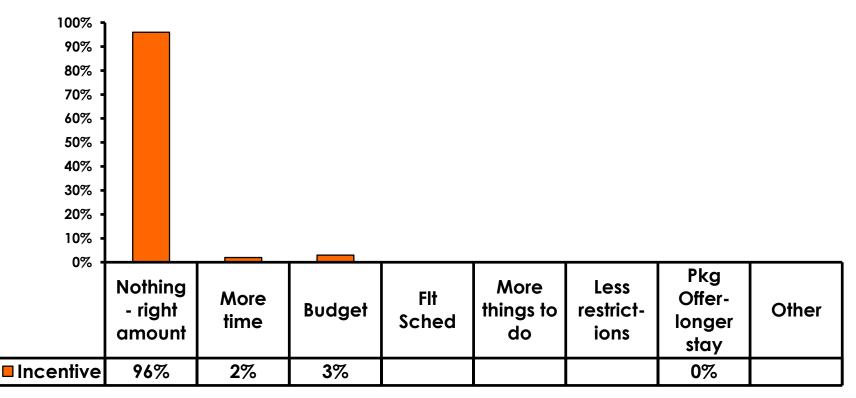

57%</b> |
| Score of 4 to 5 = <b>32%</b> | Score of 4 to 5 = <b>38%</b> |
| Score 1 to 3 = <b>4%</b>     | Score 1 to 3 = <b>5%</b>     |
| MEAN = 5.54                  | MEAN = 5.44                  |



#### **Night Tours Satisfaction** 7pt Rating Scale 7=Very Satisfied/ 1=Very Dissatisfied

| Quality of Night Tour        | Variety of Night Tour        |
|------------------------------|------------------------------|
| Score of 6 to 7 = <b>45%</b> | Score of 6 to 7 = <b>45%</b> |
| Score of 4 to 5 = <b>50%</b> | Score of 4 to 5 = <b>48%</b> |
| Score 1 to 3 = <b>6%</b>     | Score 1 to 3 = <b>8%</b>     |
| MEAN = 5.17                  | MEAN = 5.21                  |



#### **Satisfaction with Other Activities**





# What would it take to make you want to stay an extra day in Guam?













## <u>SECTION 5</u> **PROMOTIONS**



## **Internet- Guam Sources of Info**





# Internet- Things To Do Sources of Info





### **Internet- GVB Sources**



67



## **Travel Motivation- Info Sources**





## **Sources of Information Pre-arrival**





## **Sources of Information Post-arrival**





## <u>SECTION 6</u> OTHER ISSUES



## **Concerns about travel outside of Korea - Overall**





# **Concerns about travel outside of Korea - By Age & Income**

| то  |                                   |        | AGE   |       |       |     | Q26                                                                                                                                                                                                             |                     |