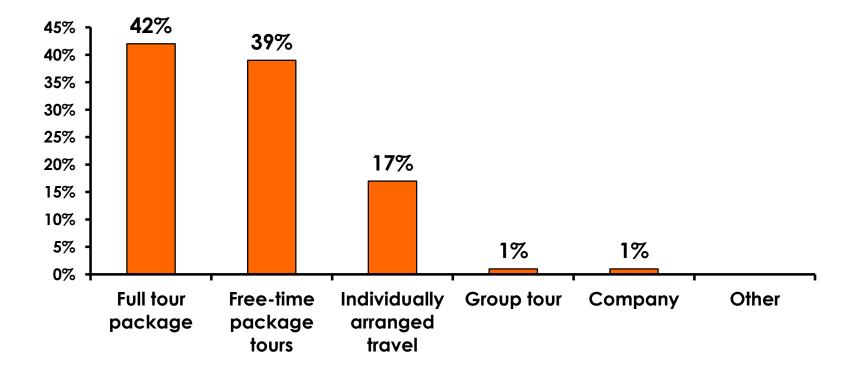

|                     |                     |                     |                     |                     |          |           |
|     | Total                                 | Count | 335   | 5                                                                                                                                                                                                               | 13                  | 44                  | 73                  | 55                  | 38                  | 45       | 9         |



#### <u>SECTION 2</u> TRAVEL PLANNING



#### **Travel Planning - Overall**





#### **Accommodation by Income**

Average length of stay: 4.23 days

|    |                             |       | TOTAL |                                                                                                                                                                                                                 |                     |                     | Q26                 |                     |                     |          |           |
|----|-----------------------------|-------|-------|-----------------------------------------------------------------------------------------------------------------------------------------------------------------------------------------------------------------|---------------------|---------------------|---------------------|---