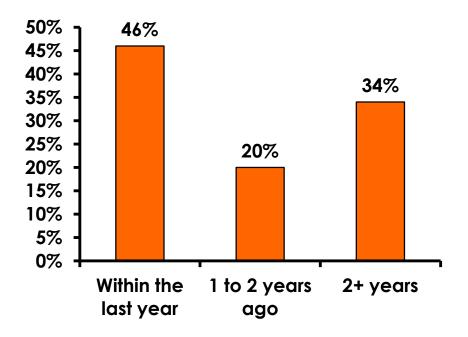

#### **Repeat Visitors Last Trip** n = 59

• The average repeat visitor has been to Guam 2.07 times.