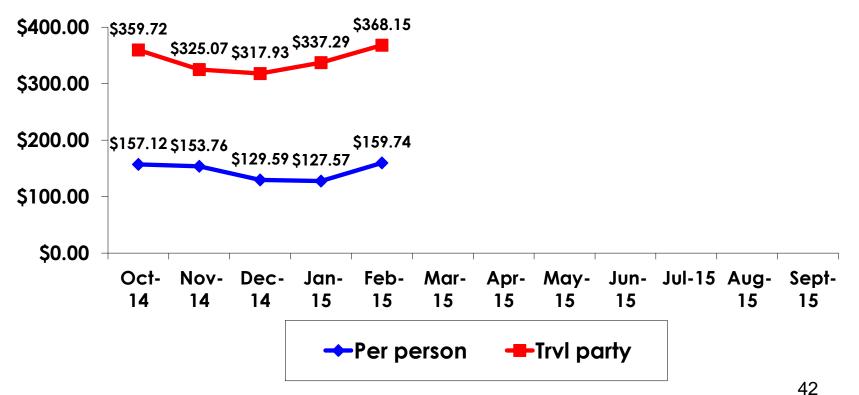

| Median | \$0        | \$0        | \$0        |
| GIFT- SELF   | Mean   | \$221.89   | \$203.73   | \$304.92   |
|              | Median | \$0        | \$0        | \$60       |
| GIFT- OTHER  | Mean   | \$187.25   | \$174.26   | \$246.63   |
|              | Median | \$0        | \$0        | \$0        |
| TRANS        | Mean   | \$62.62    | \$58.33    | \$82.22    |
|              | Median | \$0        | \$0        | \$40       |
| OTHER        | Mean   | \$630.80   | \$575.10   | \$885.43   |
|              | Median | \$100      | \$85       | \$100      |
| TOTAL        | Mean   | \$1,416.26 | \$1,316.02 | \$1,874.49 |
|              | Median | \$1,020    | \$1,000    | \$1,500    |



# ON-ISLE EXPENDITURES – By Day

YTD Per Person = \$145.49 YTD Travel Party = \$341.55





# **Total Expenditures Per Person** (**Prepaid & On-Island**)

- \$1,388.30 = overall average
- \$0 = Minimum (lowest amount recorded for the entire sample)
- \$9,626 = Maximum (highest amount recorded for the entire sample)



## TOTAL EXPENDITURES Per Person





# Breakdown of On-Island Expenditures

|                                                                           | MEAN \$    |
|---------------------------------------------------------------------------|------------|
| Food & beverage in a hotel                                                | \$57.70    |
| Food & beverage in fast food restaurant/convenience store                 | \$30.30    |
| Food & beverage at restaurants or drinking establishments outside a hotel | \$86.76    |
| Optional tours and activities