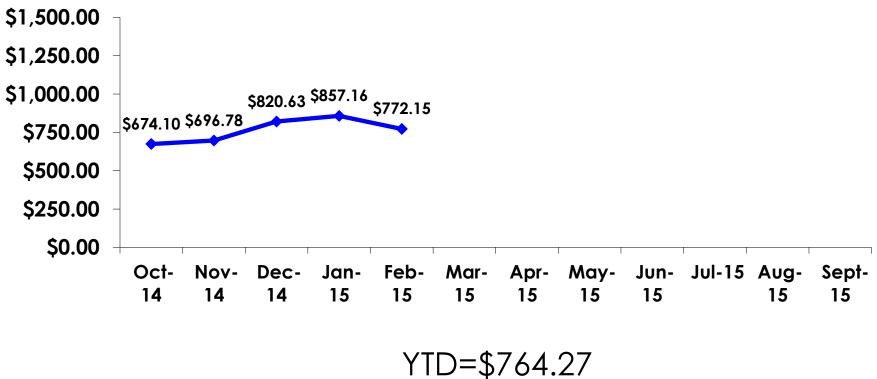

# PREPAID/ ON-ISLE EXPENDITURES – Per Person

Prepaid YTD = \$764.27 On-Isle YTD = \$536.28