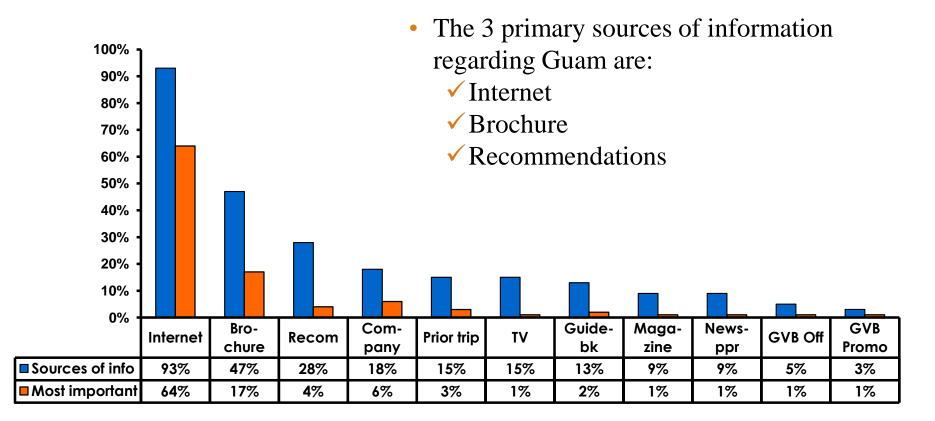

## **Internet- Guam Sources of Info**

## **Travel Motivation- Info Sources**

## **Sources of Information Pre-arrival**

## **Sources of Information Post-arrival**