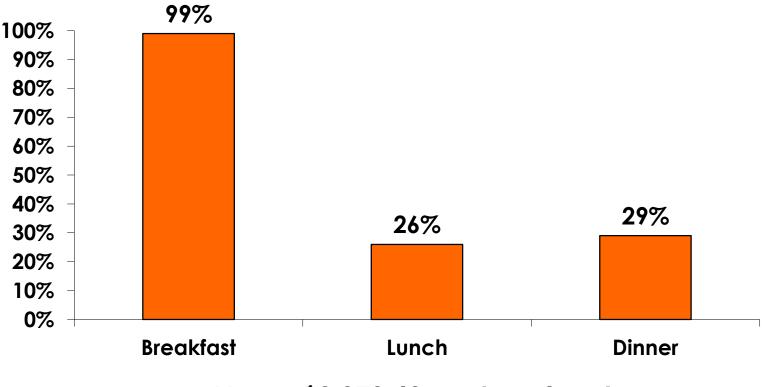

#### PREPAID MEAL BREAKDOWN

#### Air/ Accommodations with Daily Meal Pkg. n=162