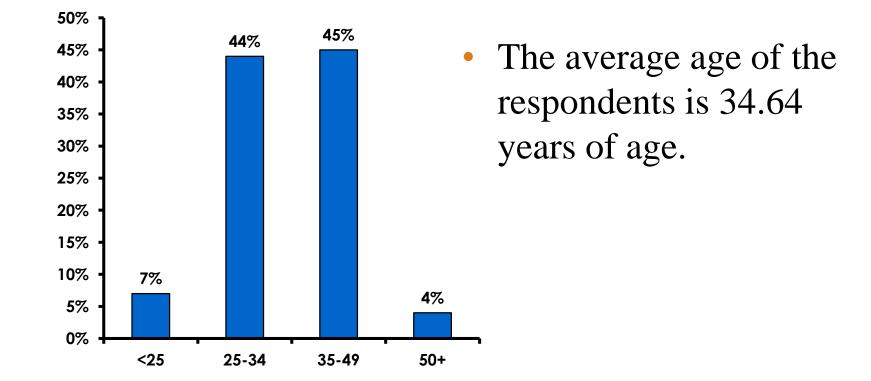

ple of **351** is  $\pm$ -5.23 percentage points with a 95% confidence level. That is, if all Korean visitors who traveled to Guam in the same time period were asked these questions, we can be 95% certain that their responses would not differ by  $\pm$ -5.23 percentage points.



#### **OBJECTIVES**

• To monitor the effectiveness of the Korean seasonal campaigns in attracting Korean visitors, refresh certain baseline data, to better understand the nature, and economic value or impact of each of the targeted segments in the Korea marketing plan.

• Identify significant determinants of visitor satisfaction, expenditures and the desire to return to Guam.



#### <u>SECTION 1</u> PROFILE OF RESPONDENTS



#### **Marital Status - Overall**





#### **MARITAL STATUS**





#### Age - Overall





#### AVERAGE - AGE





#### **Personal Income**



• KW1,101.30=\$1



### Personal Income – 1st time vs. repeat





# Personal Income by Gender & Age

|     |                                                                                                               |            | TOTAL | GEN  | GENDER |       | AGE   |       |     |  |
|-----|---------------------------------------------------------------------------------------------------------------|------------|-------|------|--------|-------|-------|-------|-----|--|
|     |                                                                                                               |            | -     | Male | Female | 18-24 | 25-34 | 35-49 | 50+ |  |
| Q26 | <kw12.0m< td=""><td>Count</td><td>5</td><td></td><td>5</td><td><