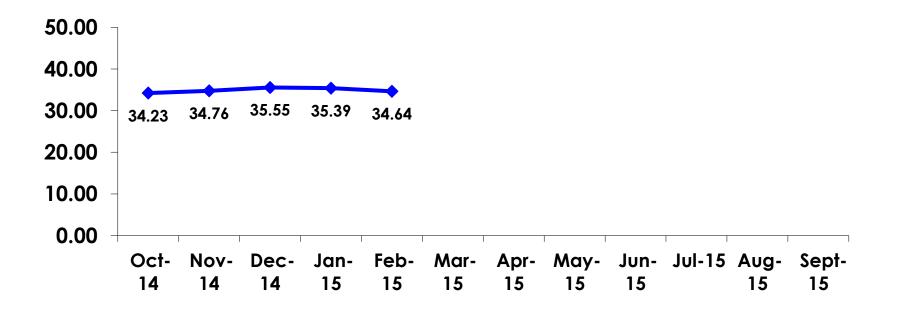

-5.23 percentage points with a 95% confidence level. That is, if all Korean visitors who traveled to Guam in the same time period were asked these questions, we can be 95% certain that their responses would not differ by  $\pm$ -5.23 percentage points.



#### **OBJECTIVES**

• To monitor the effectiveness of the Korean seasonal campaigns in attracting Korean visitors, refresh certain baseline data, to better understand the nature, and economic value or impact of each of the targeted segments in the Korea marketing plan.

• Identify significant determinants of visitor satisfaction, expenditures and the desire to return to Guam.



#### <u>SECTION 1</u> PROFILE OF RESPONDENTS



#### **Marital Status - Overall**





#### **MARITAL STATUS**





#### Age - Overall





#### AVERAGE - AGE





#### **Personal Income**



• KW1,101.30=\$1



### Personal Income – 1st time vs. repeat





# Personal Income by Gender & Age

|     |                                                                                                               |            | TOTAL | GEN  | GENDER |       | AGE   |       |     |  |
|-----|---------------------------------------------------------------------------------------------------------------|------------|-------|------|--------|-------|-------|-------|-----|--|
|     |                                                                                                               |            | -     | Male | Female | 18-24 | 25-34 | 35-49 | 50+ |  |
| Q26 | <kw12.0m< td=""><td>Count</td><td>5</td><td></td><td>5</td><td></td><td>3</td><td>1</td>