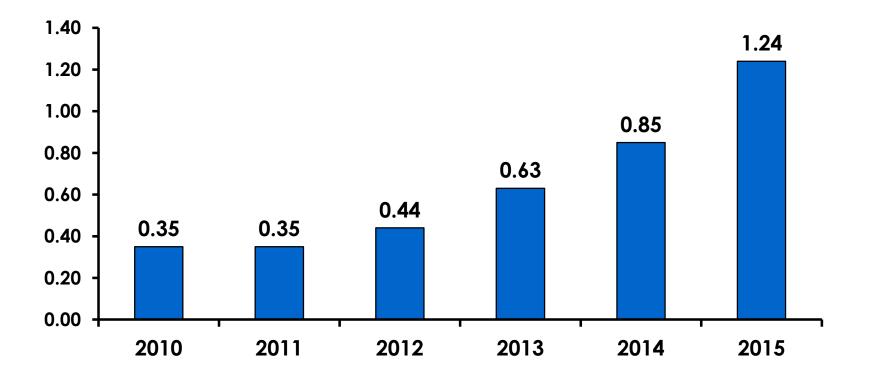

| 50%     | 52%    |
|        | Total  | Count      | 349   | 286     | 63     |
| AGE    | 18-24  | Count      | 26    | 23      | 3      |
|        |        | Column N % | 7%    | 8%      | 5%     |
|        | 25-34  | Count      | 153   | 129     | 24     |
|        |        | Column N % | 44%   | 45%     | 39%    |
|        | 35-49  | Count      | 156   | 126     | 30     |
|        |        | Column N % | 45%   | 44%     | 48%    |
|        | 50+    | Count      | 15    | 10      | 5      |
|        |        | Column N % | 4%    | 3%      | 8%     |
|        | Total  | Count      | 350   | 288     | 62     |



#### **Repeat Visitors Last Trip** n = 59



• The average repeat visitor has been to Guam 2.07 times.



#### Average Number Overnight Trips (2010-2015) (2 nights or more)





#### Length of Stay





#### **AVG LENGTH OF STAY**





#### **Occupation by Income**

|     |                                       |       | TOTAL |                                                                                                                                                                                                                 |                     |                     | Q26                 |                     |                     |          |           |
|-----|---------------------------------------|-------|-------|-----------------------------------------------------------------------------------------------------------------------------------------------------------------------------------------------------------------|---------------------|-----