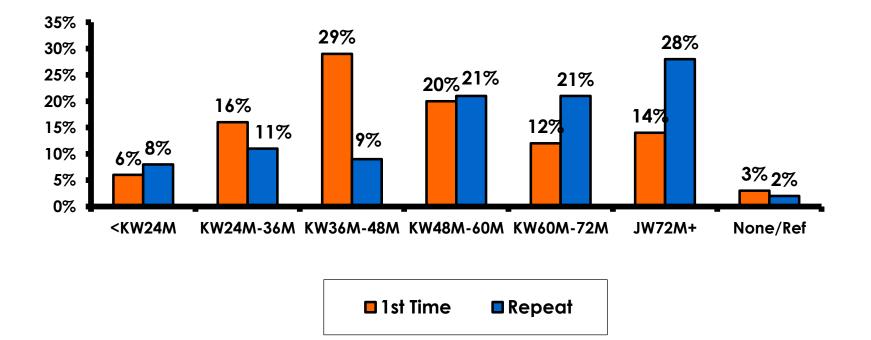

### Personal Income – 1st time vs. repeat

#### Trips to Guam by Age & Gender

|        |        |            | TOTAL | TRIPS T | O GUAM |
|--------|--------|------------|-------|---------|--------|
|        |        |            | -     | 1st     | Repeat |
| GENDER | Male   | Count      | 174   | 144     | 30     |
|        |        | Column N % | 50%   | 50%     | 48%    |
|        | Female | Count      | 175   | 142     | 33     |
|        |        | Column N % | 50%   | 50%     | 52%    |
|        | Total  | Count      | 349   | 286     | 63     |
| AGE    | 18-24  | Count      | 26    | 23      | 3      |
|        |        | Column N % | 7%    | 8%      | 5%     |
|        | 25-34  | Count      | 153   | 129     | 24     |
|        |        | Column N % | 44%   | 45%     | 39%    |
|        | 35-49  | Count      | 156   | 126     | 30     |
|        |        | Column N % | 45%   | 44%     | 48%    |
|        | 50+    | Count      | 15    | 10      | 5      |
|        |        | Column N % | 4%    | 3%      | 8%     |
|        | Total  | Count      | 350   | 288     | 62     |