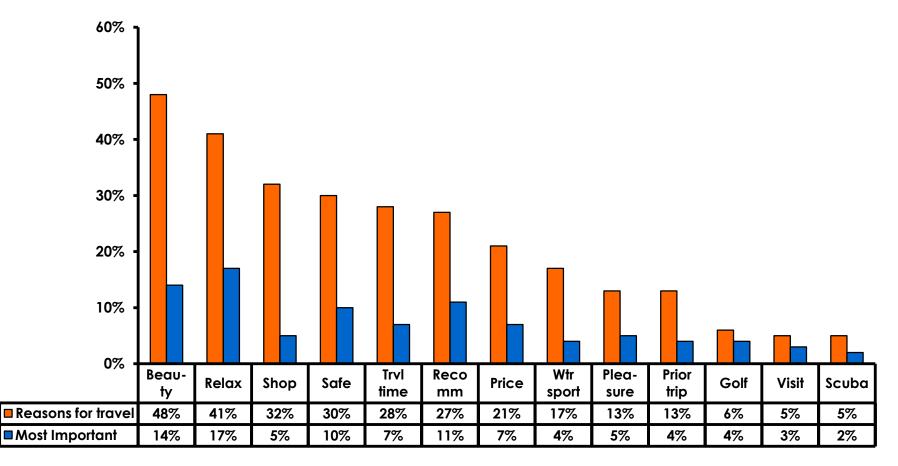

#### **Travel Motivation - Top Responses**

## Most Important Reason for Choosing Guam

- Relaxation,
- Guam's natural beauty/ beaches,
- Recommendations

are the primary reasons for visiting during this period.

#### Motivation by Age & Gender

|     |                                    |       | TOTAL | AGE   |       |       |     | GENDER |        |  |
|-----|------------------------------------|-------|-------|-------|-------|-------|-----|--------|--------|--|
|     |                                    |       | -     | 18-24 | 25-34 | 35-49 | 50+ | Male   | Female |  |
| Q5A | Natural beauty                     |       | 48%   | 73%   | 48%   | 46%   | 33% | 46%    | 50%    |  |
|     | Relax                              |       | 41%   | 50%   | 34%   | 46%   | 47% | 48%    | 34%    |  |
|     | Shopping                           |       | 32%   | 42%   | 35%   | 30%   | 20% | 27%    | 37%    |  |
|     | Safe                               |       | 30%   | 15%   | 31%   | 29%   | 47% | 32%    | 27%    |  |
|     | Short travel time                  |       | 28%   | 27%   | 31%   | 25%   | 33% | 23%    | 33%    |  |
|     | Recomm- friend/family/trvl<br>agnt |       | 27%   | 27%   | 28%   | 26%   | 27% | 23%    | 31%    |  |
|     | Price                              |       | 21%   | 12%   | 23%   | 20%   | 40% | 22%    | 21%    |  |
|     | Water sports                       |       | 17%   | 19%   | 17%   | 19%   |     | 14%    | 20%    |  |
|     | Pleasure                           |       | 13%   | 15%   | 13%   | 13%   | 20% | 14%    | 13%    |  |
|     | Previous trip                      |       | 13%   | 8%    | 13%   | 12%   | 20% | 10%    | 15%    |  |
|     | Golf                               |       | 6%    | 4%    | 7%    | 4%    | 13% | 7%     | 5%     |  |
|     | Visit friends/ Relatives           |       | 5%    | 4%    | 7%    | 3%    | 13% | 3%     | 7%     |  |
|     | Scuba                              |       | 5%    |       | 5%    | 6%    |     | 6%     | 4%     |  |
|     | Honeymoon                          |       | 5%    | 8%    | 5%    | 4%    |     | 6%     | 3%     |  |
|     | Organized sports                   |       | 3%    | 4%    | 3%    | 1%    | 13% | 3%     | 2%     |  |
|     | Company/ Business Trip             |       | 3%    |       | 3%    | 1%    | 20% | 3%     | 2%     |  |
|     | Company Sponsored                  |       | 2%    | 4%    | 1%    | 3%    |     | 3%     | 1%     |  |
|     | Other                              |       | 2%    | 8%    | 1%    | 1%    | 7%  | 2%     | 1%     |  |
|     | Married/ Attn wedding              |       | 1%    | 4%    | 1%    | 1%    |     | 1%     | 2%     |  |
|     | Career Cert/ Testing               |       | 1%    |       | 1%    | 1%    |     | 1%     | 1%     |  |
|     | Convention/ Trade/<br>Conference   |       | 0%    |       | 1%    |       |     |        | 1%     |  |
|     | Total                              | Count | 351   | 26    | 153   | 156   | 15  | 174    | 175    |  |