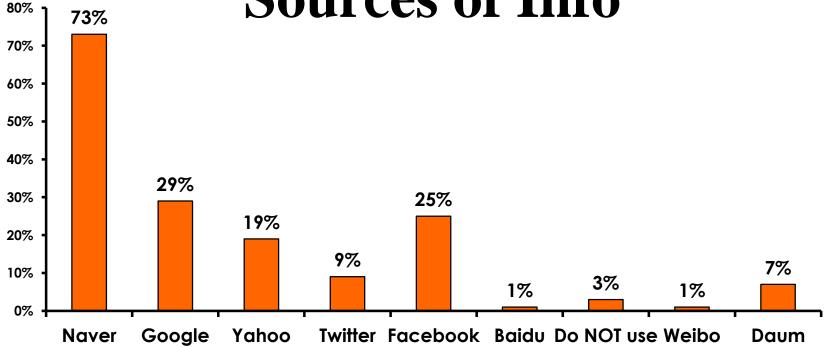

|
| MEAN = 5.54                  | MEAN = 5.44                  |



#### **Night Tours Satisfaction** 7pt Rating Scale 7=Very Satisfied/ 1=Very Dissatisfied

| Quality of Night Tour        | Variety of Night Tour        |
|------------------------------|------------------------------|
| Score of 6 to 7 = <b>45%</b> | Score of 6 to 7 = <b>45%</b> |
| Score of 4 to 5 = <b>50%</b> | Score of 4 to 5 = <b>48%</b> |
| Score 1 to 3 = <b>6%</b>     | Score 1 to 3 = <b>8%</b>     |
| MEAN = 5.17                  | MEAN = 5.21                  |



#### **Satisfaction with Other Activities**





# What would it take to make you want to stay an extra day in Guam?













## <u>SECTION 5</u> **PROMOTIONS**



## **Internet- Guam Sources of Info**





# Internet- Things To Do Sources of Info





### **Internet- GVB Sources**



67



## **Travel Motivation- Info Sources**





## **Sources of Information Pre-arrival**





## **Sources of Information Post-arrival**





## <u>SECTION 6</u> OTHER ISSUES



## **Concerns about travel outside of Korea - Overall**





# **Concerns about travel outside of Korea - By Age & Income**

| то  |                                   |        | AGE   |       |       |     | Q26                                                                                                                                                                                                             |                     |                     |                     |                     |                     |          |           |
|-----|------------------------