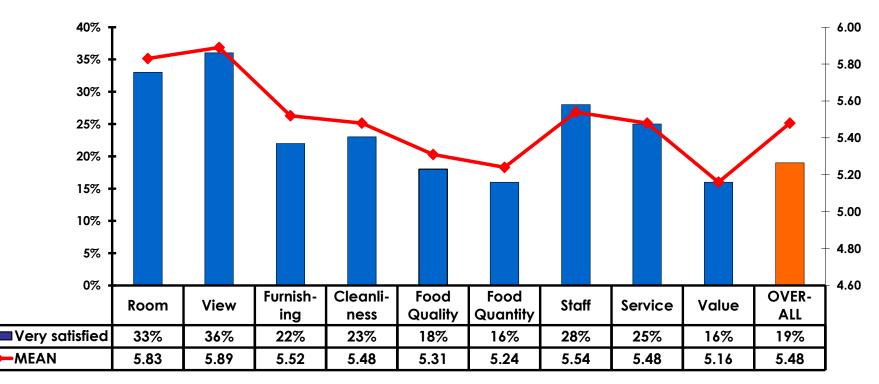

#### Satisfaction Quality/ Cleanliness 7pt Rating Scale 7=Very Satisfied/1=Very Dissatisfied

#### Quality of Accommodations 7pt Rating Scale 7=Very Satisfied/1=Very Dissatisfied

#### Quality of Dining Experience 7pt Rating Scale 7=Very Satisfied/1=Very Dissatisfied