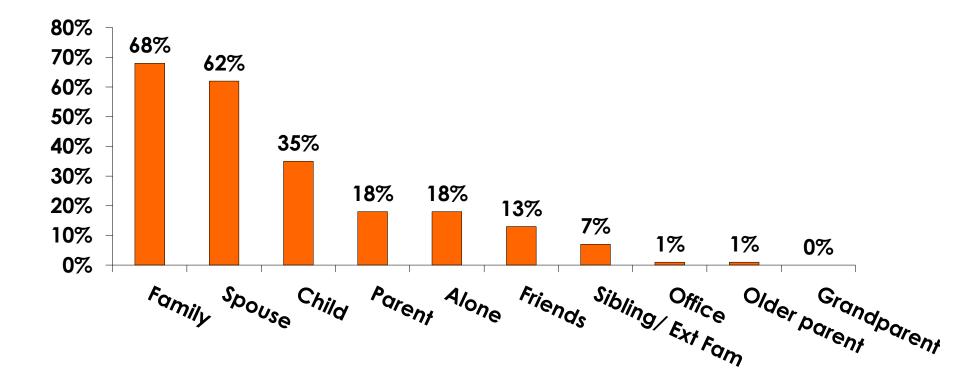

2   |  |
|     |                                                                                                               | Column N % | 16%   | 22%  | 10%    | 9%    | 7%    | 24%   | 22% |  |
|     | No Income                                                                                                     | Count      | 9     | 2    | 7      | 3     | 4     | 2     |     |  |
|     |                                                                                                               | Column N % | 3%    | 1%   | 5%     | 14%   | 3%    | 1%    |     |  |
|     | Total                                                                                                         | Count      | 284   | 141  | 141    | 22    | 118   | 135   | 9   |  |



#### **Travel Companions**





#### **Number of Children Travel Party**

N=124 total respondents traveling with children.

(Of those N=124 respondents, there is a total of 188 children 18 years or younger)





#### **Prior Trips to Guam**





#### PRIOR TRIPS TO GUAM





#### Trips to Guam by Age & Gender

|        |        |            | TOTAL | TRIPS T | O GUAM |
|--------|--------|------------|-------|---------|--------|
|        |        |            | -     | 1st     | Repeat |
| GENDER | Male   | Count      | 174   | 144     | 30     |
|        |        | Column N % | 50%   | 50%     | 48%    |
|        | Female | Count      | 175   | 142     | 33     |
|        |        | Column N % | 50%   | 50%     | 52%    |
|        | Total  | Count      | 349   | 286     | 63     |
| AGE    | 18-24  | Count      | 26