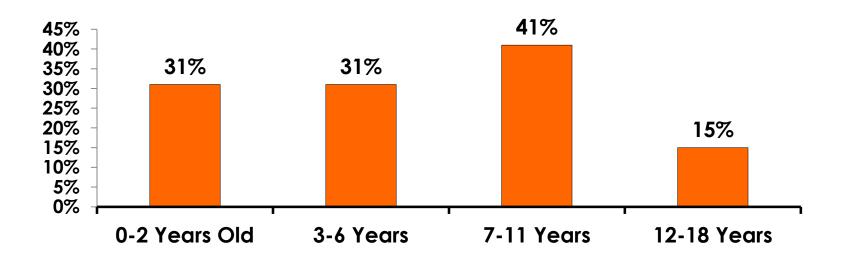

#### **Number of Children Travel Party**

N=124 total respondents traveling with children.

(Of those N=124 respondents, there is a total of 188 children 18 years or younger)