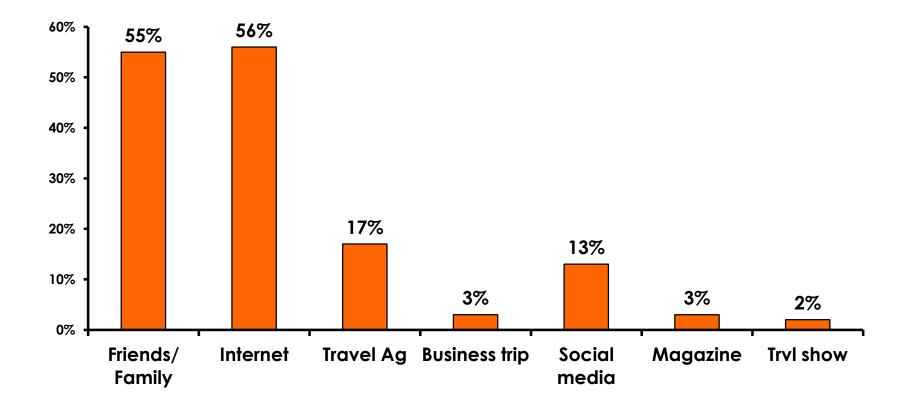

Tours Satisfaction** 7pt Rating Scale 7=Very Satisfied/ 1=Very Dissatisfied

| Quality of Night Tour        | Variety of Night Tour        |
|------------------------------|------------------------------|
| Score of 6 to 7 = <b>45%</b> | Score of 6 to 7 = <b>45%</b> |
| Score of 4 to 5 = <b>50%</b> | Score of 4 to 5 = <b>48%</b> |
| Score 1 to 3 = <b>6%</b>     | Score 1 to 3 = <b>8%</b>     |
| MEAN = 5.17                  | MEAN = 5.21                  |



#### **Satisfaction with Other Activities**





# What would it take to make you want to stay an extra day in Guam?













## <u>SECTION 5</u> **PROMOTIONS**



## **Internet- Guam Sources of Info**





# Internet- Things To Do Sources of Info





### **Internet- GVB Sources**



67



## **Travel Motivation- Info Sources**





## **Sources of Information Pre-arrival**





## **Sources of Information Post-arrival**





## <u>SECTION 6</u> OTHER ISSUES



## **Concerns about travel outside of Korea - Overall**





# **Concerns about travel outside of Korea - By Age & Income**

| то  |                                   |        | AGE   |       |       |     | Q26                                                                                                                                                                                                             |                     |                     |                     |                     |                     |          |           |
|-----|-----------------------------------|--------|-------|-------|-------|-----|--------------------------------