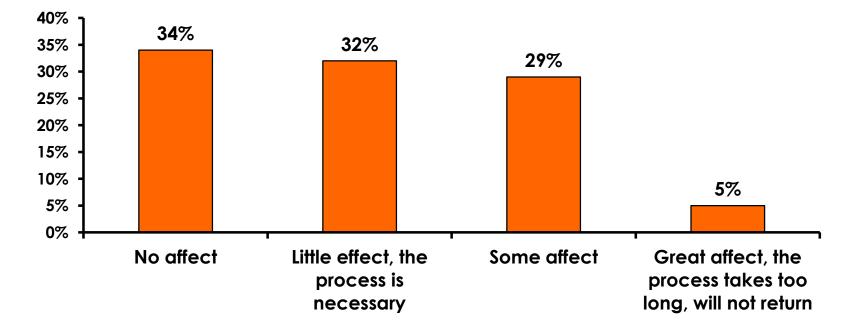

|                     | 2%                  |                     | 4%                  | 3%                  | 7%       |           |
|     | Total Cou                         | nt 350 | 26    | 153   | 156   | 14  | 4                                                                                                                                                                                                               | 13                  | 44                  | 73                  | 57                  | 38                  | 45       | 9         |



## Security Screening/ Immigration Process at Guam International Airport