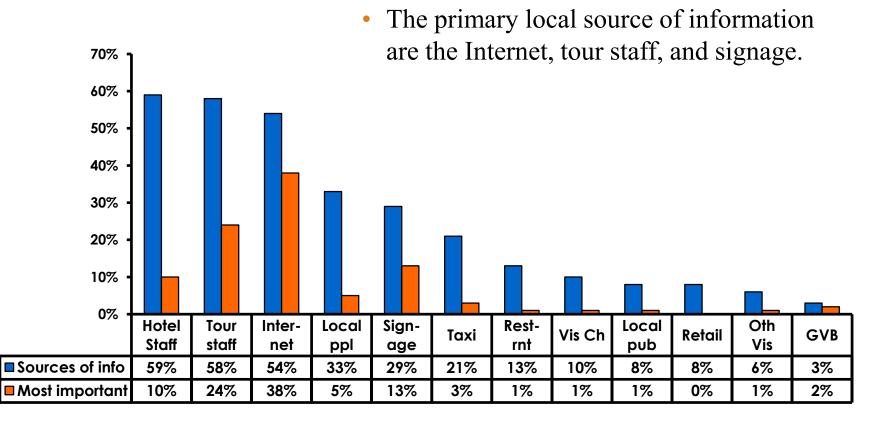

Tour        | Variety of Night Tour        |
|------------------------------|------------------------------|
| Score of 6 to 7 = <b>45%</b> | Score of 6 to 7 = <b>45%</b> |
| Score of 4 to 5 = <b>50%</b> | Score of 4 to 5 = <b>48%</b> |
| Score 1 to 3 = <b>6%</b>     | Score 1 to 3 = <b>8%</b>     |
| MEAN = 5.17                  | MEAN = 5.21                  |



#### **Satisfaction with Other Activities**





# What would it take to make you want to stay an extra day in Guam?













## <u>SECTION 5</u> **PROMOTIONS**



## **Internet- Guam Sources of Info**





# Internet- Things To Do Sources of Info





### **Internet- GVB Sources**



67



## **Travel Motivation- Info Sources**





## **Sources of Information Pre-arrival**





## **Sources of Information Post-arrival**





## <u>SECTION 6</u> OTHER ISSUES



## **Concerns about travel outside of Korea - Overall**





# **Concerns about travel outside of Korea - By Age & Income**

| то  |                                   |        | AGE   |       |       |     | Q26                                                                                                                                                                                                             |                     |                     |                     |                     |                     |          |           |
|-----|-----------------------------------|--------|-------|-------|-------|-----|-------------------------------------------------------------------------------------------------------------------------------