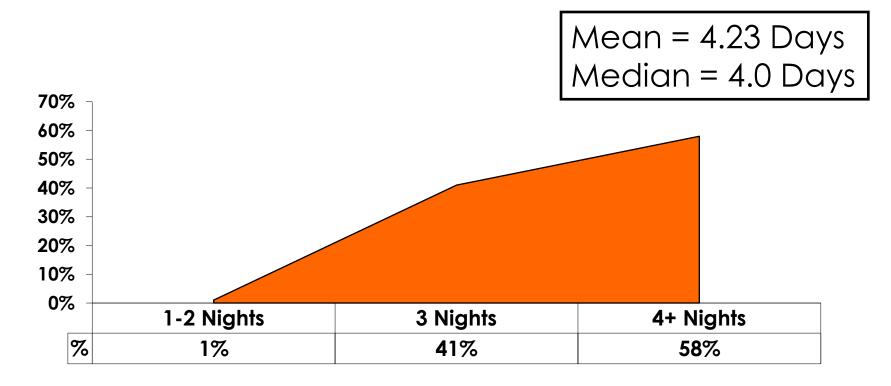

#### Length of Stay

#### **AVG LENGTH OF STAY**

#### **Accommodation by Income**

Average length of stay: 4.23 days

|    |                             |       | TOTAL |                                                                                                                                                                                                                 |                     |                     | Q26                 |                     |                     |          |           |
|----|-----------------------------|-------|-------|-----------------------------------------------------------------------------------------------------------------------------------------------------------------------------------------------------------------|---------------------|---------------------|---------------------|---------------------|---------------------|----------|-----------|
|    |                             |       | -     | <kw12.0m< th=""><th>KW12.0M-<br/>KW24.0M</th><th>KW24.0M-<br/>KW36.0M</th><th>KW36.0M-<br/>KW48.0M</th><th>KW48.0M-<br/>KW60.0M</th><th>KW60.0M-<br/>KW72.0M</th><th>KW72.0M+</th><th>No Income</th></kw12.0m<> | KW12.0M-<br>KW24.0M | KW24.0M-<br>KW36.0M | KW36.0M-<br>KW48.0M | KW48.0M-<br>KW60.0M | KW60.0M-<br>KW72.0M | KW72.0M+ | No Income |
| Q9 | PIC Club                    |       | 31%   | 40%                                                                                                                                                                                                             | 31%                 | 23%                 | 42%                 | 37%                 | 26%                 | 27%      | 11%       |
|    | Lotte Hotel Guam            |       | 15%   |                                                                                                                                                                                                                 |                     | 20%                 | 15%                 | 9%                  | 21%                 | 13%      | 11%       |
|    | Hyatt Regency Guam          |       | 10%   |                                                                                                                                                                                                                 | 8%                  | 14%                 | 5%                  | 12%                 | 8%                  | 20%      |           |
|    | Hotel Nikko Guam            |       | 9%    |                                                                                                                                                                                                                 | 15%                 | 16%                 | 11%                 | 14%                 | 5%                  | 4%       |           |
|    | Sheraton Laguna Guam        |       | 6%    |                                                                                                                                                                                                                 |                     | 2%                  | 10%                 | 5%                  | 8%                  | 2%       | 22%       |
|    | Outrigger Guam Resort       |       | 5%    |                                                                                                                                                                                                                 |                     | 5%                  | 3%                  | 7%                  | 3%                  | 7%       | 11%       |
|    | Westin Resort Guam          |       | 5%    | 20%                                                                                                                                                                                                             | 8%                  | 5%                  | 3%                  | 4%                  | 5%                  | 9%       |           |
|    | Guam Reef & Olive Spa       |       | 4%    |                                                                                                                                                                                                                 | 15%                 | 11%                 | 3%                  | 5%                  |                     |          |           |
|    | Onward Beach Resort         |       | 3%    |                                                                                                                                                                                                                 | 8%                  | 2%                  | 1%                  | 2%                  | 5%                  | 4%       | 22%       |
|    | Home stay/ friend/ relative |       | 3%    | 20%                                                                                                                                                                                                             |                     |                     | 1%                  |                     | 3%                  |          | 11%       |
|    | Verona Resort & Spa         |       | 2%    | 20%                                                                                                                                                                                                             |                     | 2%                  | 3%                  | 2%                  | 3%                  | 2%       |           |
|    | Hilton Guam Resort          |       | 2%    |                                                                                                                                                                                                                 | 8%                  |                     |                     | 2%                  | 5%                  | 4%       |           |
|    | Holiday Resort Guam         |       | 2%    |                                                                                                                                                                                                                 | 8%                  |                     |                     | 2%                  | 3%                  |          | 11%       |
|    | Condo                       |       | 1%    |                                                                                                                                                                                                                 |                     |                     |                     |                     | 5%                  |          |           |
|    | Leo Palace Resort           |       | 1%    |                                                                                                                                                                                                                 |                     |                     |                     |                     |                     |          |           |
|    | Apartment                   |       | 1%    |                                                                                                                                                                                                                 |                     |                     |                     |                     |                     |          |           |
|    | Pacific Star Resort & Spa   |       | 1%    |                                                                                                                                                                                                                 |                     |                     | 1%                  |                     |                     | 2%       |           |
|    | Hotel Santa Fe              |       | 0%    |                                                                                                                                                                                                                 |                     |                     |                     |                     |                     | 2%       |           |
|    | Other                       |       | 0%    |                                                                                                                                                                                                                 |                     |                     | 1%                  |                     |                     |          |           |
|    | Royal Orchid Guam           |       | 0%    |                                                                                                                                                                                                                 |                     |                     |                     |                     |                     |          |           |
|    | Bayview Hotel               |       | 0%    |                                                                                                                                                                                                                 |                     |                     |                     |                     |                     | 2%       |           |
|    | Total                       | Count | 351   | 5                                                                                                                                                                                                               | 13                  | 44                  | 73                  | 57                  | 38                  | 45       | 9         |