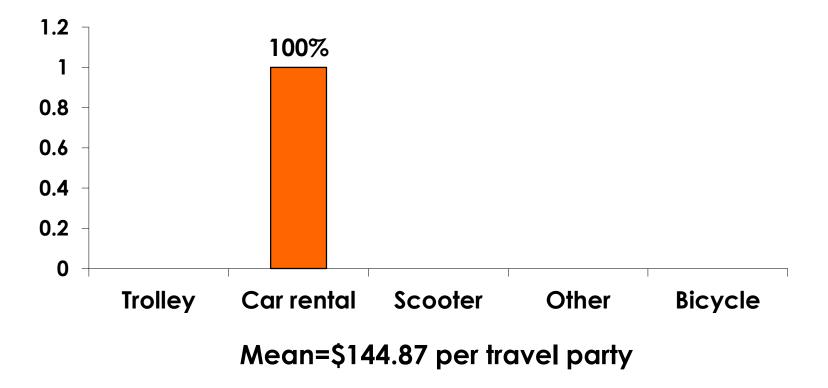

25.34 |
| Air & Accommodation w/ daily meal package | \$2,878.42 |
| Air only                                  | \$1,174.21 |
| Accommodation only                        | \$565.45   |
| Accommodation w/ daily meal only          | \$599.29   |
| Food & Beverages in Hotel                 | \$181.60   |
| Ground transportation – Korea             | \$88.78    |
| Ground transportation – Guam              | \$144.87   |
| Optional tours/ activities                | \$350.24   |
| Other expenses                            | \$311.45   |
| Total Prepaid                             | \$2,032.54 |



#### PREPAID MEAL BREAKDOWN

#### Air/ Accommodations with Daily Meal Pkg. n=162





#### PREPAID MEAL BREAKDOWN

#### Accommodations with Daily Meal Pkg.





## PREPAID GROUND TRANSPORTATION n=6





#### **On-Island Expenditures**

- \$1,416.26 = overall mean average on-island expense (for entire travel party size) by respondent
- \$0 = Minimum (lowest amount recorded for the entire sample)
- \$11,000 = Maximum (highest amount recorded for the entire sample)
- \$616.15 = overall mean average <u>per person</u> onisland expenditure



# **ON-ISLAND EXPENDITURES** Per Person





# PREPAID/ ON-ISLE EXPENDITURES – Per Person

Prepaid YTD = \$764.27 On-Isle YTD = \$536.28





# Total On-Island Expenditure by Gender & Age

|            | TOTAL GENDER |          |          |          | GENDER                |          |          |          |          |          |          |          |  |
|------------|--------------|----------|----------|----------|-----------------------|----------|---