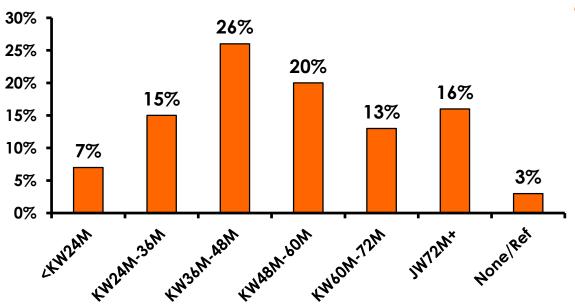

#### **Personal Income**

• KW1,101.30=\$1

# Personal Income by Gender & Age

|     |                                                                                                               |            | TOTAL | GEN  | GENDER |       | AGE   |       |     |  |
|-----|---------------------------------------------------------------------------------------------------------------|------------|-------|------|--------|-------|-------|-------|-----|--|
|     |                                                                                                               |            | -     | Male | Female | 18-24 | 25-34 | 35-49 | 50+ |  |
| Q26 | <kw12.0m< td=""><td>Count</td><td>5</td><td></td><td>5</td><td></td><td>3</td><td>1</td><td>1</td></kw12.0m<> | Count      | 5     |      | 5      |       | 3     | 1     | 1   |  |
|     |                                                                                                               | Column N % | 2%    |      | 4%     |       | 3%    | 1%    | 11% |  |
|     | KW12.0M-KW24.0M                                                                                               | Count      | 13    | 3    | 10     | 3     | 8     | 2     |     |  |
|     |                                                                                                               | Column N % | 5%    | 2%   | 7%     | 14%   | 7%    | 1%    |     |  |
|     | KW24.0M-KW36.0M                                                                                               | Count      | 44    | 13   | 31     | 3     | 33    | 8     |     |  |
|     |                                                                                                               | Column N % | 15%   | 9%   | 22%    | 14%   | 28%   | 6%    |     |  |
|     | KW36.0M-KW48.0M                                                                                               | Count      | 73    | 38   | 35     | 3     | 34    | 35    | 1   |  |
|     |                                                                                                               | Column N % | 26%   | 27%  | 25%    | 14%   | 29%   | 26%   | 11% |  |
|     | KW48.0M-KW60.0M                                                                                               | Count      | 57    | 30   | 25     | 3     | 19    | 31    | 4   |  |
|     |                                                                                                               | Column N % | 20%   | 21%  | 18%    | 14%   | 16%   | 23%   | 44% |  |
|     | KW60.0M-KW72.0M                                                                                               | Count      | 38    | 24   | 14     | 5     | 9     | 23    | 1   |  |
|     |                                                                                                               | Column N % | 13%   | 17%  | 10%    | 23%   | 8%    | 17%   | 11% |  |
|     | KW72.0M+                                                                                                      | Count      | 45    | 31   | 14     | 2     | 8     | 33    | 2   |  |
|     |                                                                                                               | Column N % | 16%   | 22%  | 10%    | 9%    | 7%    | 24%   | 22% |  |
|     | No Income                                                                                                     | Count      | 9     | 2    | 7      | 3     | 4     | 2     |     |  |
|     |                                                                                                               | Column N % | 3%    | 1%   | 5%     | 14%   | 3%    | 1%    |     |  |
|     | Total                                                                                                         | Count      | 284   | 141  | 141    | 22    | 118   | 135   | 9   |  |