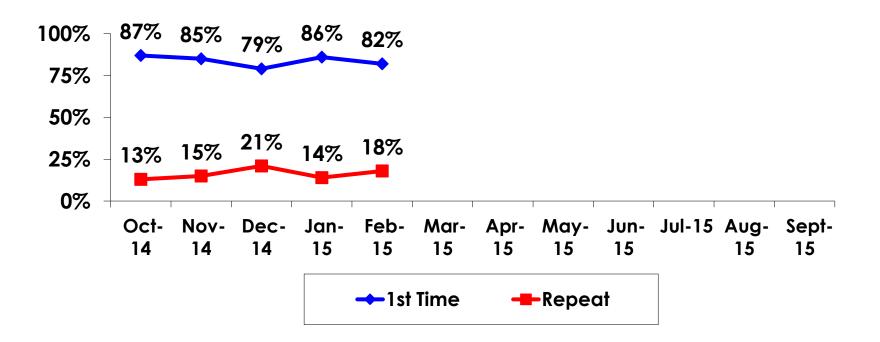

| Count      | 9     | 2    | 7      | 3     | 4     | 2     |     |  |
|     |                                                                                                               | Column N % | 3%    | 1%   | 5%     | 14%   | 3%    | 1%    |     |  |
|     | Total                                                                                                         | Count      | 284   | 141  | 141    | 22    | 118   | 135   | 9   |  |



#### **Travel Companions**





#### **Number of Children Travel Party**

N=124 total respondents traveling with children.

(Of those N=124 respondents, there is a total of 188 children 18 years or younger)





#### **Prior Trips to Guam**





#### PRIOR TRIPS TO GUAM





#### Trips to Guam by Age & Gender

|        |        |            | TOTAL | TRIPS T | O GUAM |
|--------|--------|------------|-------|---------|--------|
|        |        |            | -     | 1st     | Repeat |
| GENDER | Male   | Count      | 174   | 144     | 30     |
|        |        | Column N % | 50%   | 50%     | 48%    |
|        | Female | Count      | 175   | 142     | 33     |
|        |        | Column N % | 50%   | 50%     | 52%    |
|        | Total  | Count      | 349   | 286     | 63     |
| AGE    | 18-24  | Count      | 26    | 23      | 3      |
|        |        | Column N % | 7%    | 8%      | 5%     |
|        | 25-34  | Count      | 153   | 129     | 24     |
|        |        | Column N % | 44%   | 45%     | 39%    |
|        | 35-49  | Count      | 156   |