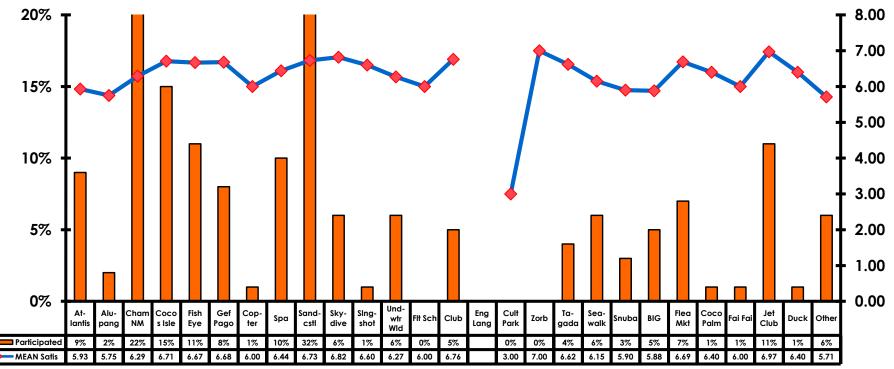

of Accommodations 7pt Rating Scale 7=Very Satisfied/1=Very Dissatisfied





#### Quality of Dining Experience 7pt Rating Scale 7=Very Satisfied/1=Very Dissatisfied





#### Visits to Shopping Centers/Malls on Guam Top responses





#### Satisfaction with Shopping 7pt Rating Scale 7=Very Satisfied/ 1=Very Dissatisfied

| Quality of Shopping          | Variety of Shopping          |
|------------------------------|------------------------------|
| Score of 6 to 7 = <b>66%</b> | Score of 6 to 7 = <b>66%</b> |
| Score of 4 to 5 = <b>30%</b> | Score of 4 to 5 = <b>29%</b> |
| Score 1 to 3 = <b>5%</b>     | Score 1 to 3 = <b>4%</b>     |
| MEAN = 5.70                  | MEAN = 5.70                  |



# **Optional Tour Participation**





# **Optional Tours Participation & Satisfaction**





#### **Day Tours Satisfaction** 7pt Rating Scale 7=Very Satisfied/ 1=Very Dissatisfied

| Quality of Day Tour          | Variety of Day Tour          |
|------------------------------|------------------------------|
| Score of 6 to 7 = <b>64%</b> | Score of 6 to 7 = <b>57%</b> |
| Score of 4 to 5 = <b>32%</b> | Score of 4 to 5 = <b>38%</b> |
| Score 1 to 3 = <b>4%</b>     | Score 1 to 3 = <b>5%</b>     |
| MEAN = 5.54                  | MEAN = 5.44                  |



#### **Night Tours Satisfaction** 7pt Rating Scale 7=Very Satisfied/ 1=Very Dissatisfied

| Quality of Night Tour        | Variety of Night Tour        |
|------------------------------|------------------------------|
| Score of 6 to 7 = <b>45%</b> | Score of 6 to 7 = <b>45%</b> |
| Score of 4 to 5 = <b>50%</b> | Score