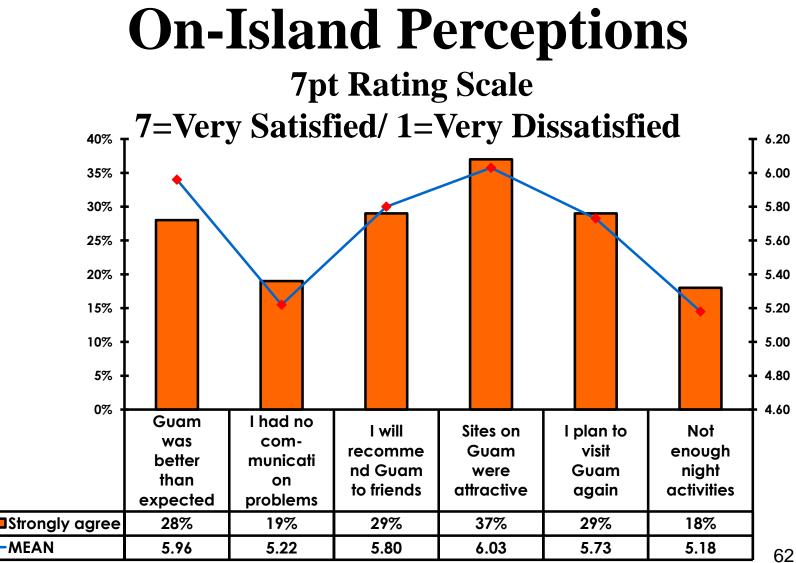

#### Satisfaction Scores Overall 7pt Rating Scale 7=Very Satisfied/1=Very Dissatisfied