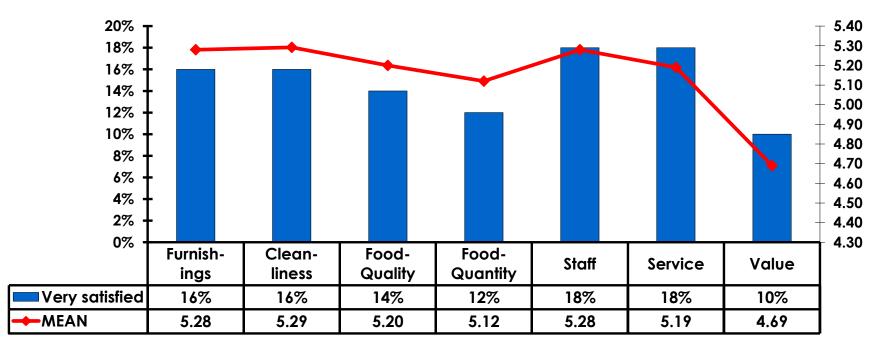

#### Satisfaction Scores Overall 7pt Rating Scale 7=Very Satisfied/1=Very Dissatisfied