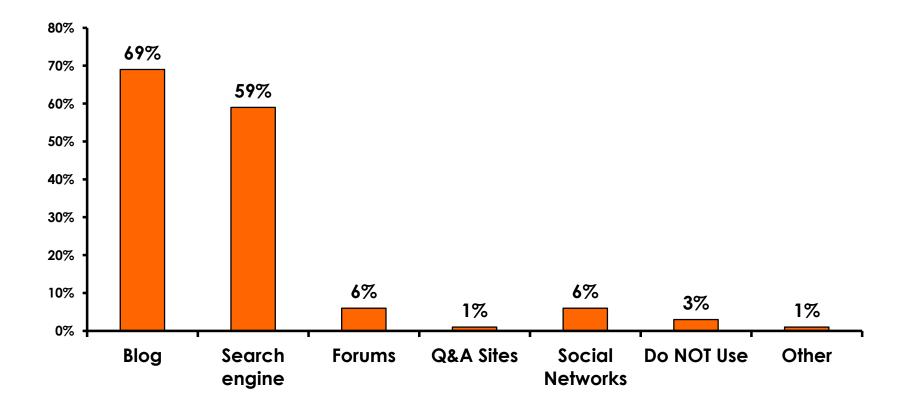

= <b>4%</b>     | Score 1 to 3 = <b>5%</b>     |
| MEAN = 5.54                  | MEAN = 5.44                  |



#### **Night Tours Satisfaction** 7pt Rating Scale 7=Very Satisfied/ 1=Very Dissatisfied

| Quality of Night Tour        | Variety of Night Tour        |
|------------------------------|------------------------------|
| Score of 6 to 7 = <b>45%</b> | Score of 6 to 7 = <b>45%</b> |
| Score of 4 to 5 = <b>50%</b> | Score of 4 to 5 = <b>48%</b> |
| Score 1 to 3 = <b>6%</b>     | Score 1 to 3 = <b>8%</b>     |
| MEAN = 5.17                  | MEAN = 5.21                  |



#### **Satisfaction with Other Activities**





# What would it take to make you want to stay an extra day in Guam?













## <u>SECTION 5</u> **PROMOTIONS**



## **Internet- Guam Sources of Info**





# Internet- Things To Do Sources of Info





### **Internet- GVB Sources**



67



## **Travel Motivation- Info Sources**





## **Sources of Information Pre-arrival**





## **Sources of Information Post-arrival**





## <u>SECTION 6</u> OTHER ISSUES



## **Concerns about travel outside of Korea - Overall**





# **Concerns about travel outside of Korea - By Age & Income**

| то  |                                   |        | AGE   |       |       |     | Q26                                                                                                                                                                                                             |                     |                     |                     |                     |                     |