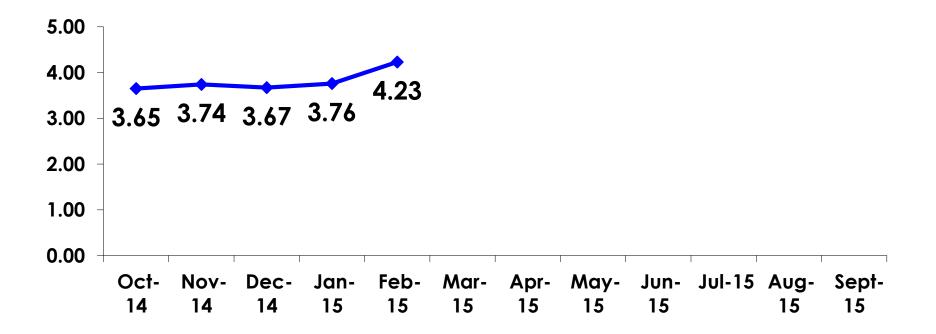

9   | 286     | 63     |
| AGE    | 18-24  | Count      | 26    | 23      | 3      |
|        |        | Column N % | 7%    | 8%      | 5%     |
|        | 25-34  | Count      | 153   | 129     | 24     |
|        |        | Column N % | 44%   | 45%     | 39%    |
|        | 35-49  | Count      | 156   | 126     | 30     |
|        |        | Column N % | 45%   | 44%     | 48%    |
|        | 50+    | Count      | 15    | 10      | 5      |
|        |        | Column N % | 4%    | 3%      | 8%     |
|        | Total  | Count      | 350   | 288     | 62     |



#### **Repeat Visitors Last Trip** n = 59



• The average repeat visitor has been to Guam 2.07 times.



#### Average Number Overnight Trips (2010-2015) (2 nights or more)





#### Length of Stay





#### **AVG LENGTH OF STAY**





#### **Occupation by Income**

|     |                                       |       | TOTAL |                                                                                                                                                                                                                 |                     |                     | Q26                 |                     |                     |          |           |
|-----|---------------------------------------|-------|-------|-----------------------------------------------------------------------------------------------------------------------------------------------------------------------------------------------------------------|---------------------|---------------------|---------------------|-------------------