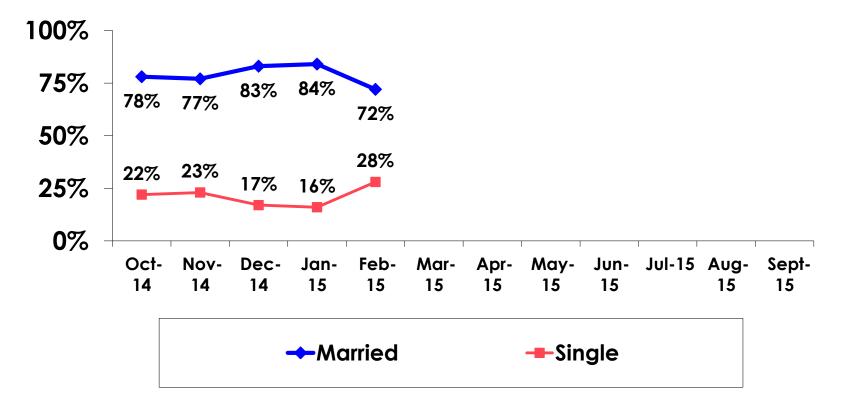

argin of error for a sample of **351** is  $\pm$ -5.23 percentage points with a 95% confidence level. That is, if all Korean visitors who traveled to Guam in the same time period were asked these questions, we can be 95% certain that their responses would not differ by  $\pm$ -5.23 percentage points.



#### **OBJECTIVES**

• To monitor the effectiveness of the Korean seasonal campaigns in attracting Korean visitors, refresh certain baseline data, to better understand the nature, and economic value or impact of each of the targeted segments in the Korea marketing plan.

• Identify significant determinants of visitor satisfaction, expenditures and the desire to return to Guam.



#### <u>SECTION 1</u> PROFILE OF RESPONDENTS



#### **Marital Status - Overall**





#### **MARITAL STATUS**





#### Age - Overall





#### AVERAGE - AGE





#### **Personal Income**



• KW1,101.30=\$1



### Personal Income – 1st time vs. repeat





# Personal Income by Gender & Age

|     |                                                                                                               |            | TOTAL | GEN  | GENDER |       | AGE   |       |     |  |
|-----|---------------------------------------------------------------------------------------------------------------|------------|-------|------|--------|-------|-------|-------|-----|--|
|     |                                                                                                               |            | -     | Male | Female | 18-24 | 25-34 | 35-49 | 50+ |  |
| Q26 | <kw12.0m< td=""><td>Count</td><td>5</td>