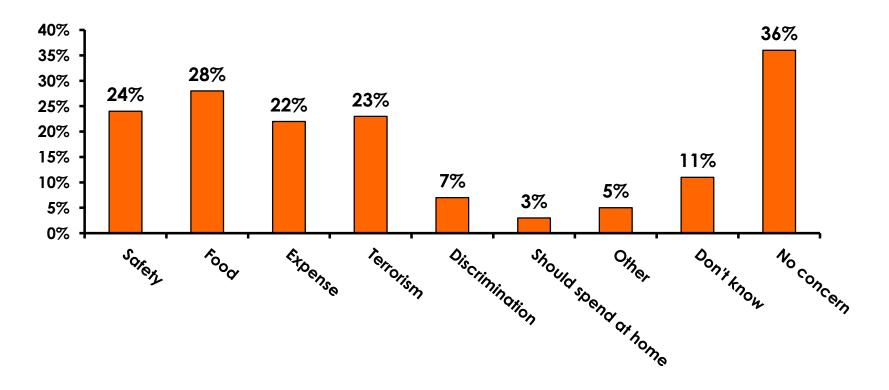

## **Concerns about travel outside of Korea - Overall**

# **Concerns about travel outside of Korea - By Age & Income**

| то  |                                   |        | AGE   |       |       |     | Q26                                                                                                                                                                                                             |                     |                     |                     |                     |                     |          |           |
|-----|-----------------------------------|--------|-------|-------|-------|-----|-----------------------------------------------------------------------------------------------------------------------------------------------------------------------------------------------------------------|---------------------|---------------------|---------------------|---------------------|---------------------|----------|-----------|
|     |                                   |        | 18-24 | 25-34 | 35-49 | 50+ | <kw12.0m< td=""><td>KW12.0M-<br/>KW24.0M</td><td>KW24.0M-<br/>KW36.0M</td><td>KW36.0M-<br/>KW48.0M</td><td>KW48.0M-<br/>KW60.0M</td><td>KW60.0M-<br/>KW72.0M</td><td>KW72.0M+</td><td>No Income</td></kw12.0m<> | KW12.0M-<br>KW24.0M | KW24.0M-<br>KW36.0M | KW36.0M-<br>KW48.0M | KW48.0M-<br>KW60.0M | KW60.0M-<br>KW72.0M | KW72.0M+ | No Income |
| Q21 | No concerns                       | 36%    | 19%   | 42%   | 33%   | 14% | 25%                                                                                                                                                                                                             | 38%                 | 57%                 | 44%                 | 60%                 | 24%                 | 4%       | 22%       |
|     | Food                              | 28%    | 31%   | 26%   | 30%   | 29% | 25%                                                                                                                                                                                                             | 23%                 | 25%                 | 38%                 | 19%                 | 32%                 | 38%      | 11%       |
|     | Safety                            | 24%    | 42%   | 20%   | 26%   | 7%  | 50%                                                                                                                                                                                                             | 23%                 | 18%                 | 23%                 | 14%                 | 42%                 | 36%      | 56%       |
|     | Terrorism                         | 23%    | 23%   | 23%   | 24%   | 14% |                                                                                                                                                                                                                 | 23%                 | 18%                 | 18%                 | 23%                 | 39%                 | 27%      | 22%       |
|     | Expense                           | 22%    | 46%   | 22%   | 18%   | 21% | 50%                                                                                                                                                                                                             | 38%                 | 20%                 | 19%                 | 14%                 | 34%                 | 33%      | 11%       |
|     | Don't know                        | 11%    | 4%    | 10%   | 11%   | 50% |                                                                                                                                                                                                                 | 8%                  | 5%                  | 4%                  | 7%                  | 5%                  | 13%      | 11%       |
|     | Discrimination against<br>Koreans | 7%     | 12%   | 7%    | 7%    | 7%  |                                                                                                                                                                                                                 | 8%                  | 11%                 | 7%                  | 2%                  | 8%                  | 13%      | 22%       |
|     | Other                             | 5%     | 12%   | 3%    | 6%    | 7%  |                                                                                                                                                                                                                 |                     | 7%                  | 5%                  | 5%                  | 11%                 | 7%       |           |
|     | Should spend at home              | 3%     | 4%    | 5%    | 1%    |     |                                                                                                                                                                                                                 |                     | 2%                  |                     | 4%                  | 3%                  | 7%       |           |
|     | Total Cou                         | nt 350 | 26    | 153   | 156   | 14  | 4                                                                                                                                                                                                               | 13                  | 44                  | 73                  | 57                  | 38                  | 45       | 9         |