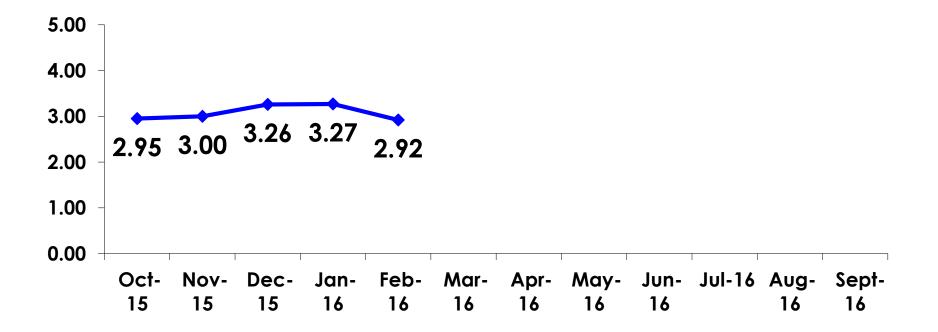

160     | 46     |
|        |        | Column N % | 58%   | 67%     | 40%    |
|        | 25-34  | Count      | 78    | 48      | 30     |
|        |        | Column N % | 22%   | 20%     | 26%    |
|        | 35-49  | Count      | 41    | 17      | 24     |
|        |        | Column N % | 12%   | 7%      | 21%    |
|        | 50+    | Count      | 29    | 15      | 14     |
|        |        | Column N % | 8%    | 6%      | 12%    |
|        | Total  | Count      | 354   | 240     | 114    |

 First-time visitors are younger than repeat visitors to Guam.



#### **Repeat Visitors Last Trip** n = 110



• The average repeat visitor has been to Guam 2.50 times.



#### Average Number Overnight Trips (2011-2016) (2 nights or more)





### Length of Stay







#### **AVG LENGTH OF STAY**





### **Occupation by Income**

|     |                                 |       | TOTAL |                                                                                                                                                                        |             |             | Q26         |             |              |         |           |
|-----|---------------------------------|-------|-------|------------------------------------------------------------------------------------------------------------------------------------------------------------------------|-------------|-------------|-------------|-------------|--------------|---------|-----------|
|     |                                 |       | -     | <y2.0 million<="" th=""><th>Y2.0M-Y3.0M</th><th>Y3.0M-Y4.0M</th><th>