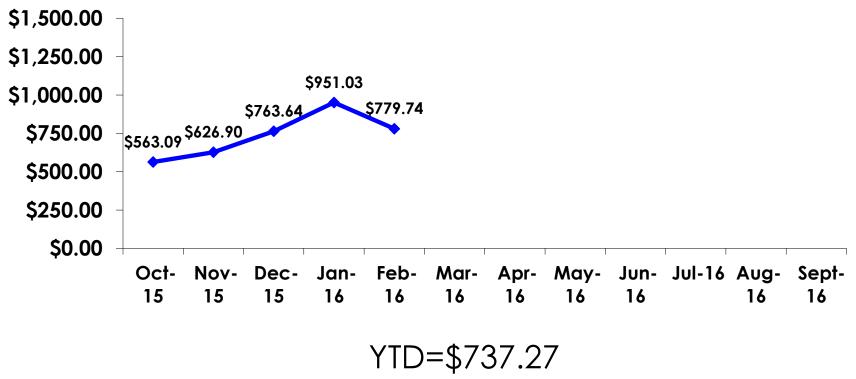

#### **Prepaid Expenditures** ¥116.44/US\$1

- \$1,356.48 = overall mean average prepaid expense (for entire travel party size) by respondent
- $\$0 = \min(1 \text{ minimum (lowest amount recorded for the entire sample)})$
- \$15,459 = maximum (highest amount recorded for the entire sample)
- \$779.74 = overall mean average <u>per person</u> prepaid expenditures

### PREPAID/ ON-ISLE EXPENDITURES – Per Person

Prepaid YTD = \$737.27 On-Isle YTD = \$427.01