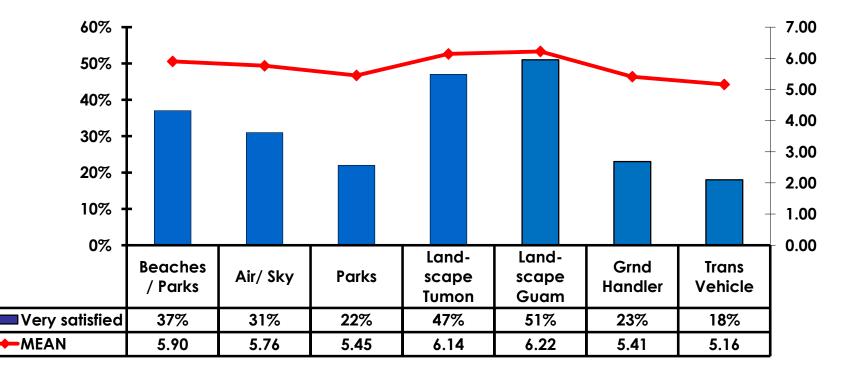

#### **On-Island Perceptions** 7pt Rating Scale 7=Very Satisfied/ 1=Very Dissatisfied

63