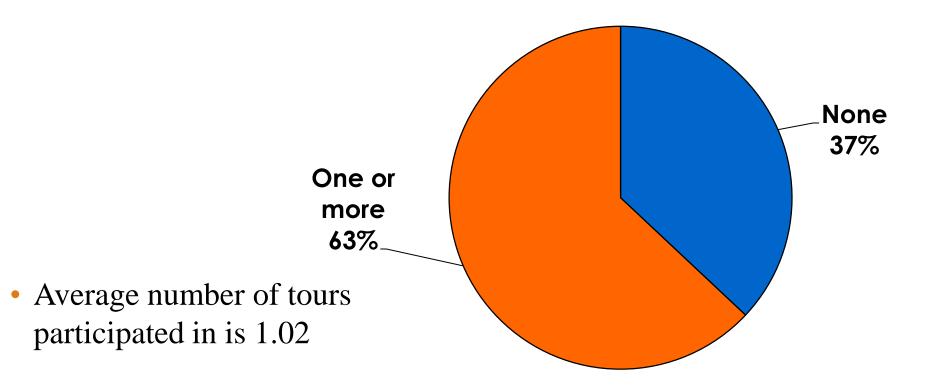

Very Satisfied/1=Very Dissatisfied





#### Quality of Accommodations 7pt Rating Scale 7=Very Satisfied/1=Very Dissatisfied





#### Quality of Dining Experience 7pt Rating Scale 7=Very Satisfied/1=Very Dissatisfied





#### Visits to Shopping Centers/Malls on Guam Top responses





#### Satisfaction with Shopping 7pt Rating Scale 7=Very Satisfied/ 1=Very Dissatisfied

| Quality of Shopping          | Variety of Shopping          |
|------------------------------|------------------------------|
| Score of 6 to 7 = <b>65%</b> | Score of 6 to 7 = <b>62%</b> |
| Score of 4 to 5 = <b>31%</b> | Score of 4 to 5 = <b>33%</b> |
| Score 1 to 3 = <b>3%</b>     | Score 1 to 3 = <b>5%</b>     |
| MEAN = 5.68                  | MEAN = 5.64                  |



### **Optional Tour Participation**





#### **Optional Tours Participation & Satisfaction** 20% 7.00 6.00 15% 5.00 4.00 10% 3.00 2.00 5% 1.00 0% 0.00 Und-Sing Αlu Fish Gef Sky-Flt Sch Cult Park Flea Mkt Coco At-Cham Сосо Cop Sand Eng Ta-Sea-Snub Fai Jet wtr Wld BIG Spa Club Zorb Duck Other Club Lang Palm Fai lan-tis pang NM s Isle Eye Pago ter cstl dive shot gada walk a Participated 2% 10% 11% 4% 3% 1% 1% 2% 1% 2% 3% 2% 1% 1% 1% 1% 1% 5% 3% 1% 5% 5% 8% 4% **9**% 1% 1% 5.50 6.00 5.67 6.00 5.50 5.67 6.37 5.50 6.09 5.74 6.22 5.50 6.17 4.80 6.33 6.00 5.33 5.33 6.44 5.75 5.63 6.11 6.53 6.54 6.47 MEAN Satis 5.43 5.33



#### **Day Tours Satisfaction** 7pt Rating Scale 7=Very Satisfied/ 1=Very Dissatisfied

| Quality of Day Tour          | Variety of Day Tour          |
|------------------------------|-----------------------------