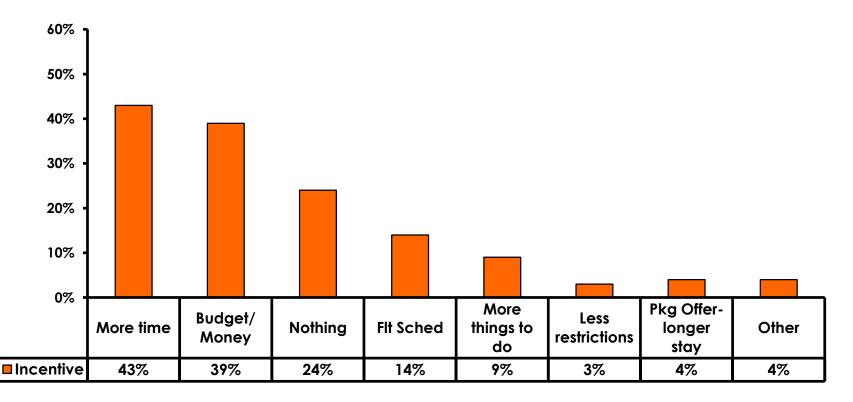

%</b> |
| Score of 4 to 5 = <b>33%</b> | Score of 4 to 5 = <b>36%</b> |
| Score 1 to 3 = <b>0%</b>     | Score 1 to 3 = <b>2%</b>     |
| MEAN = 5.73                  | MEAN = 5.62                  |



#### **Night Tours Satisfaction** 7pt Rating Scale 7=Very Satisfied/ 1=Very Dissatisfied

| Quality of Night Tour        | Variety of Night Tour        |
|------------------------------|------------------------------|
| Score of 6 to 7 = <b>39%</b> | Score of 6 to 7 = <b>39%</b> |
| Score of 4 to 5 = <b>59%</b> | Score of 4 to 5 = <b>58%</b> |
| Score 1 to 3 = <b>2%</b>     | Score 1 to 3 = <b>1%</b>     |
| MEAN = 5.02                  | MEAN = 5.03                  |



### **Satisfaction with Other Activities**





#### What would it take to make you want to stay an extra day in Guam?









#### **On-Island Perceptions** 7pt Rating Scale 7=Very Satisfied/ 1=Very Dissatisfied



63



### <u>SECTION 5</u> PROMOTIONS



### **Internet- Guam Sources of Info**





### Internet- Things To Do Sources of Info





### **Internet- GVB Sources**





### **Travel Motivation- Info Sources**





### **Sources of Information Pre-arrival**





### **Sources of Information Post-arrival**





### **Sources of Information - Motivation**





### <u>SECTION 6</u> OTHER ISSUES



### **Concerns about travel outside of Japan - Overall**



73



### **Concerns about travel outside of Japan - By Age & Income**

|     |                                    |       | TOTAL |       | AG    | E     |     |