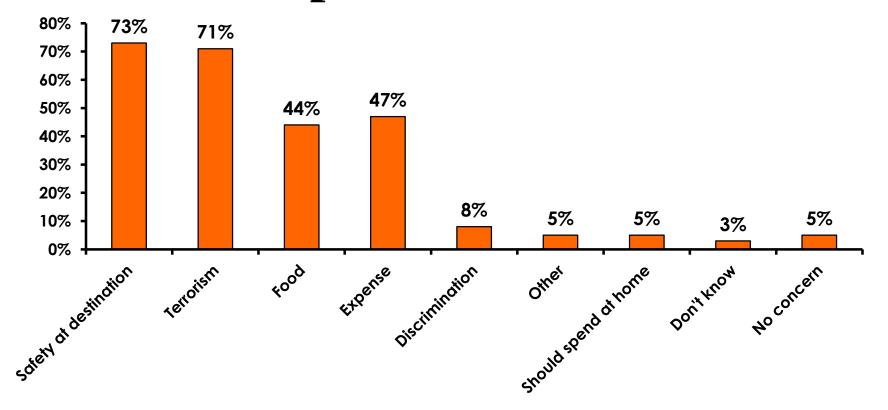

### **Concerns about travel outside of Japan - Overall**

73

### **Concerns about travel outside of Japan - By Age & Income**

|     |                                    |       | TOTAL |       | AG    | E     |     |                                                                                                                                                                        |             |             | Q26         |             |              |         |           |
|-----|------------------------------------|-------|-------|-------|-------|-------|-----|------------------------------------------------------------------------------------------------------------------------------------------------------------------------|-------------|-------------|-------------|-------------|--------------|---------|-----------|
|     |                                    |       | -     | 18-24 | 25-34 | 35-49 | 50+ | <y2.0 million<="" td=""><td>Y2.0M-Y3.0M</td><td>Y3.0M-Y4.0M</td><td>Y4.0M-Y5.0M</td><td>Y5.0M-Y7.0M</td><td>Y7.0M-Y10.0M</td><td>Y10.0M+</td><td>No Income</td></y2.0> | Y2.0M-Y3.0M | Y3.0M-Y4.0M | Y4.0M-Y5.0M | Y5.0M-Y7.0M | Y7.0M-Y10.0M | Y10.0M+ | No Income |
| Q21 | Safety                             |       | 73%   | 71%   | 77%   | 73%   | 72% | 55%                                                                                                                                                                    | 73%         | 89%         | 71%         | 79%         | 81%          | 70%     | 70%       |
|     | Terrorism                          |       | 71%   | 68%   | 72%   | 78%   | 76% | 64%                                                                                                                                                                    | 82%         | 76%         | 80%         | 66%         | 78%          | 67%     | 60%       |
|     | Expense                            |       | 47%   | 45%   | 53%   | 48%   | 45% | 36%                                                                                                                                                                    | 55%         | 49%         | 59%         | 53%         | 46%          | 48%     | 35%       |
|     | Food                               |       | 44%   | 43%   | 42%   | 40%   | 59% | 27%                                                                                                                                                                    | 48%         | 57%         | 51%         | 34%         | 43%          | 47%     | 35%       |
|     | Discrimination against<br>Japanese |       | 8%    | 8%    | 13%   |       | 10% | 9%                                                                                                                                                                     | 12%         | 3%          | 10%         | 9%          | 11%          | 3%      | 15%       |
|     | No concerns                        |       | 5%    | 5%    | 4%    | 8%    | 3%  | 14%                                                                                                                                                                    |             | 3%          | 5%          | 4%          | 8%           | 3%      | 5%        |
|     | Other                              |       | 5%    | 6%    | 3%    | 8%    |     |                                                                                                                                                                        | 6%          |             | 5%          | 4%          | 11%          | 3%      | 10%       |
|     | Should spend at home               |       | 5%    | 5%    | 5%    | 5%    |     | 9%                                                                                                                                                                     | 3%          | 5%          | 5%          | 4%          | 3%           | 2%      | 10%       |
|     | Don't know                         |       | 3%    | 3%    | 4%    | 3%    |     | 9%                                                                                                                                                                     |             |             |             |             | 3%           | 2%      | 10%       |
|     | Total                              | Count | 353   | 206   | 78    | 40    | 29  | 22                                                                                                                                                                     | 33          | 37          | 41          | 47          | 37           | 60      | 20        |