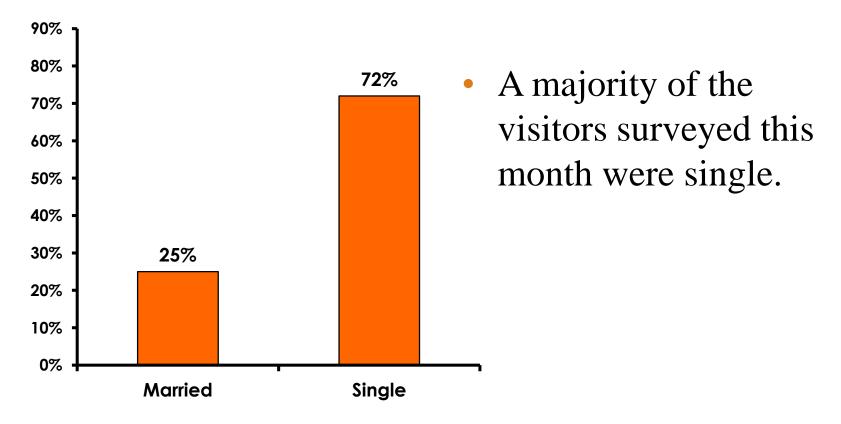

nd waiting areas.

• The margin of error for a sample of **354** is  $\pm$ -5.23 percentage points with a 95% confidence level. That is, if all Japanese visitors who traveled to Guam in the same time period were asked these questions, we can be 95% certain that their responses would not differ by  $\pm$ -5.23 percentage points.



#### **OBJECTIVES**

• To monitor the effectiveness of the Japan seasonal campaigns in attracting Japanese visitors, refresh certain baseline data, to better understand the nature, and economic value or impact of each of the targeted segments in the Japan marketing plan.

• Identify significant determinants of visitor satisfaction, expenditures and the desire to return to Guam.



#### <u>SECTION 1</u> PROFILE OF RESPONDENTS



#### **Marital Status - Overall**





#### MARITAL STATUS





#### Age - Overall





#### AVERAGE - AGE





#### **Personal Income**



• ¥116.44=\$1



## Personal Income – 1st time vs. repeat





# Personal Income by Gender & Age

|     |                                                                                                                       |            | TOTAL | GEN  | DER    | AGE   |       |       |     |  |  |
|-----|-----------------------------------------------------------------------------------------------------------------------|------------|-------|------|--------|-------|-------|-------|-----|--|--|
|     |                                                                                                                       |            | -     | Male | Female | 18-24 | 25-34 | 35-49 | 50+ |