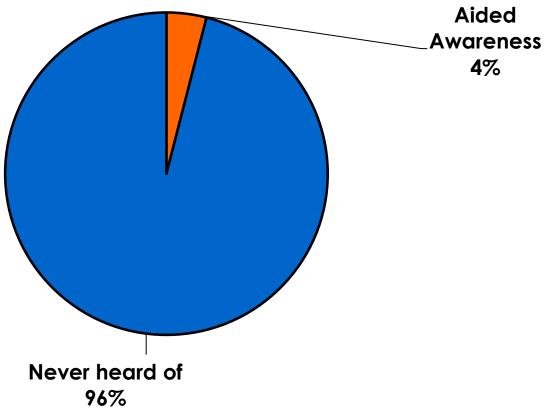

|       | 3%    | 3%    | 4%    | 3%    |     | 9%                                                                                                                                                                     |             |             |             |             | 3%           | 2%      | 10%       |
|     | Total                              | Count | 353   | 206   | 78    | 40    | 29  | 22                                                                                                                                                                     | 33          | 37          | 41          | 47          | 37           | 60      | 20        |



### Security Screening/ Immigration Process at Guam International Airport









### **Shop Guam Festival**





#### **Shop Guam Festival - Impact** n=14