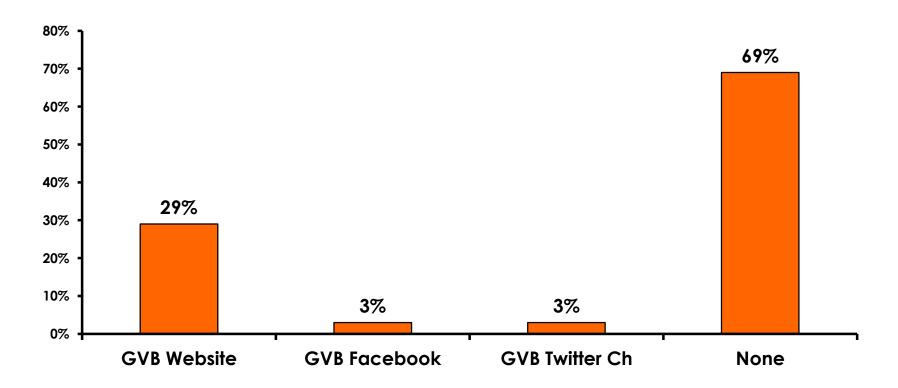

Satisfied/ 1=Very Dissatisfied

| Quality of Night Tour        | Variety of Night Tour        |
|------------------------------|------------------------------|
| Score of 6 to 7 = <b>39%</b> | Score of 6 to 7 = <b>39%</b> |
| Score of 4 to 5 = <b>59%</b> | Score of 4 to 5 = <b>58%</b> |
| Score 1 to 3 = <b>2%</b>     | Score 1 to 3 = <b>1%</b>     |
| MEAN = 5.02                  | MEAN = 5.03                  |



### **Satisfaction with Other Activities**





#### What would it take to make you want to stay an extra day in Guam?









#### **On-Island Perceptions** 7pt Rating Scale 7=Very Satisfied/ 1=Very Dissatisfied



63



### <u>SECTION 5</u> PROMOTIONS



### **Internet- Guam Sources of Info**





### Internet- Things To Do Sources of Info





### **Internet- GVB Sources**





### **Travel Motivation- Info Sources**





### **Sources of Information Pre-arrival**





### **Sources of Information Post-arrival**





### **Sources of Information - Motivation**





### <u>SECTION 6</u> OTHER ISSUES



### **Concerns about travel outside of Japan - Overall**



73



### **Concerns about travel outside of Japan - By Age & Income**

|     |                                    |       | TOTAL |       | AG    | E     |     |                                                                                                                                                                        |             |             | Q26         |             |              |         |           |
|-----|------------------------------------|-------|-------|-------|-------|-------