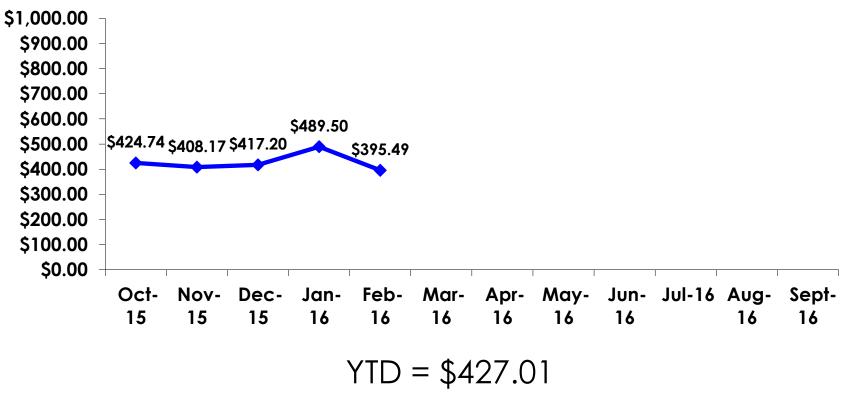

## **On-Island Expenditures**

- \$559.99 = overall mean average on-island expense (for entire travel party size) by respondent
- \$0 = Minimum (lowest amount recorded for the entire sample)
- \$6,800 = Maximum (highest amount recorded for the entire sample)
- \$395.49 = overall mean average <u>per person</u> onisland expenditure

### **ON-ISLAND EXPENDITURES** Per Person

### PREPAID/ ON-ISLE EXPENDITURES – Per Person

Prepaid YTD = \$737.27 On-Isle YTD = \$427.01