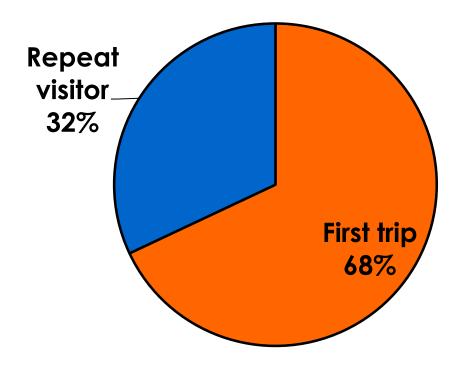

#### **Prior Trips to Guam**

### PRIOR TRIPS TO GUAM

 First-time visitors are younger than repeat visitors to Guam.