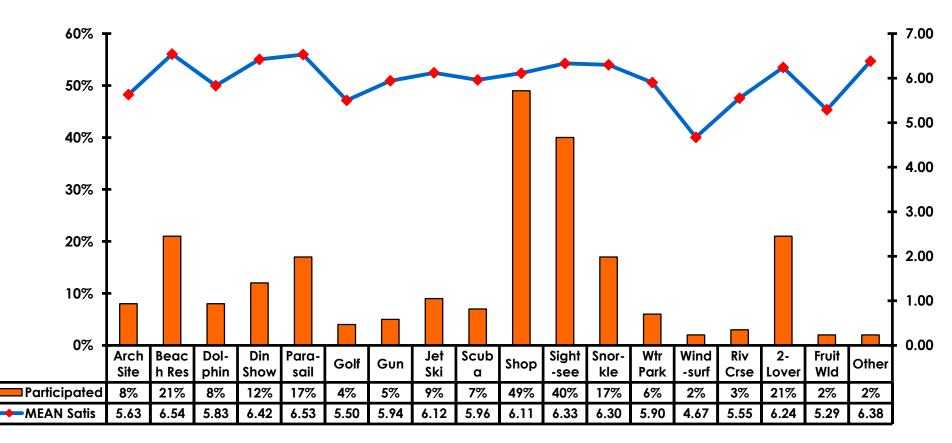

------------------|
| Score of 6 to 7 = <b>66%</b> | Score of 6 to 7 = <b>63%</b> |
| Score of 4 to 5 = <b>33%</b> | Score of 4 to 5 = <b>36%</b> |
| Score 1 to 3 = <b>0%</b>     | Score 1 to 3 = <b>2%</b>     |
| MEAN = 5.73                  | MEAN = 5.62                  |



#### **Night Tours Satisfaction** 7pt Rating Scale 7=Very Satisfied/ 1=Very Dissatisfied

| Quality of Night Tour        | Variety of Night Tour        |
|------------------------------|------------------------------|
| Score of 6 to 7 = <b>39%</b> | Score of 6 to 7 = <b>39%</b> |
| Score of 4 to 5 = <b>59%</b> | Score of 4 to 5 = <b>58%</b> |
| Score 1 to 3 = <b>2%</b>     | Score 1 to 3 = <b>1%</b>     |
| MEAN = 5.02                  | MEAN = 5.03                  |



### **Satisfaction with Other Activities**





#### What would it take to make you want to stay an extra day in Guam?









#### **On-Island Perceptions** 7pt Rating Scale 7=Very Satisfied/ 1=Very Dissatisfied



63



### <u>SECTION 5</u> PROMOTIONS



### **Internet- Guam Sources of Info**





### Internet- Things To Do Sources of Info





### **Internet- GVB Sources**





### **Travel Motivation- Info Sources**





### **Sources of Information Pre-arrival**





### **Sources of Information Post-arrival**





### **Sources of Information - Motivation**





### <u>SECTION 6</u> OTHER ISSUES



### **Concerns about travel outside of Japan - Overall**



73



### **Concerns about travel outside of Japan - By Age & Income**

|     |                                    |       | TOTAL |       | AG    | E     |     |