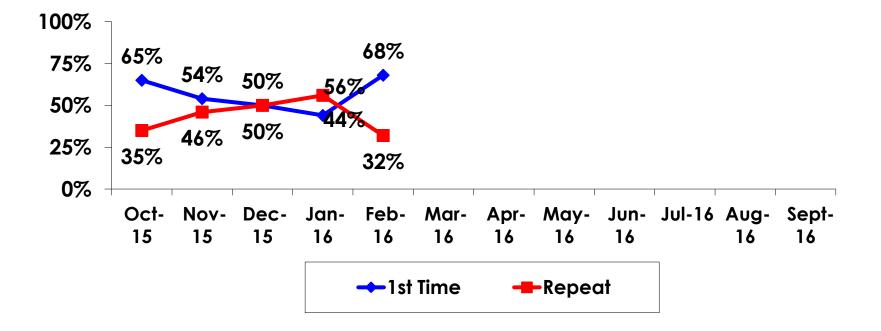

| Count      | 20    | 15   | 5      | 17    | 3     |       |     |  |  |
|     |                                                                                                                       | Column N % | 7%    | 10%  | 3%     | 10%   | 4%    |       |     |  |  |
|     | Total                                                                                                                 | Count      | 298   | 155  | 143    | 163   | 71    | 36    | 28  |  |  |



#### **Travel Companions**





#### **Number of Children Travel Party**

N=25 total respondents traveling with children.

(Of those N=25 respondents, there is a total of 42 children 18 years or younger)





#### **Prior Trips to Guam**





### PRIOR TRIPS TO GUAM





### **Trips to Guam by Age & Gender**

|        |        |            | TOTAL | TRIPS T |        |
|--------|--------|------------|-------|---------|--------|
|        |        |            | TOTAL |         |        |
|        |        |            | -     | 1st     | Repeat |
| GENDER | Male   | Count      | 177   | 114     | 63     |
|        |        | Column N % | 50%   | 48%     | 55%    |
|        | Female | Count      | 177   | 126     | 51     |
|        |        | Column N % | 50%   | 53%     | 45%    |
|        | Total  | Count      | 354   | 240     | 114    |
| AGE    | 18-24  | Count      | 206   | 160     | 46     |
|        |        | Column N % | 58%   | 67%     | 40%    |
|        | 25-34  | Count      | 78    | 48      | 30     |
|        |        | Column N % | 22%