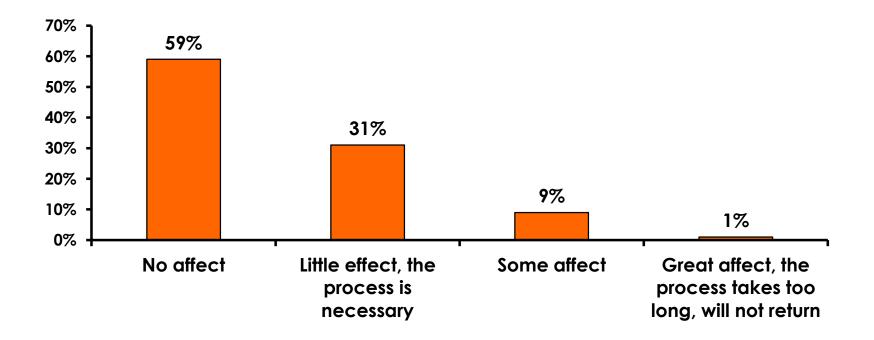

| 10%       |
|     | Don't know                         |       | 3%    | 3%    | 4%    | 3%    |     | 9%                                                                                                                                                                     |             |             |             |             | 3%           | 2%      | 10%       |
|     | Total                              | Count | 353   | 206   | 78    | 40    | 29  | 22                                                                                                                                                                     | 33          | 37          | 41          | 47          | 37           | 60      | 20        |



### Security Screening/ Immigration Process at Guam International Airport









### **Shop Guam Festival**





#### **Shop Guam Festival - Impact** n=14