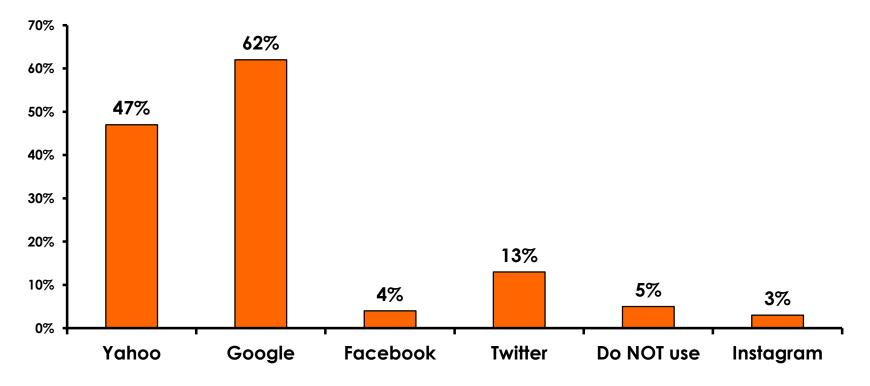

sfaction** 7pt Rating Scale 7=Very Satisfied/ 1=Very Dissatisfied

| Quality of Night Tour        | Variety of Night Tour        |
|------------------------------|------------------------------|
| Score of 6 to 7 = <b>39%</b> | Score of 6 to 7 = <b>39%</b> |
| Score of 4 to 5 = <b>59%</b> | Score of 4 to 5 = <b>58%</b> |
| Score 1 to 3 = <b>2%</b>     | Score 1 to 3 = <b>1%</b>     |
| MEAN = 5.02                  | MEAN = 5.03                  |



### **Satisfaction with Other Activities**





#### What would it take to make you want to stay an extra day in Guam?









#### **On-Island Perceptions** 7pt Rating Scale 7=Very Satisfied/ 1=Very Dissatisfied



63



### <u>SECTION 5</u> PROMOTIONS



### **Internet- Guam Sources of Info**





### Internet- Things To Do Sources of Info





### **Internet- GVB Sources**





### **Travel Motivation- Info Sources**





### **Sources of Information Pre-arrival**





### **Sources of Information Post-arrival**





### **Sources of Information - Motivation**





### <u>SECTION 6</u> OTHER ISSUES



### **Concerns about travel outside of Japan - Overall**



73



### **Concerns about travel outside of Japan - By Age & Income**

|     |                                    |       | TOTAL |       | AG    | E     |     |                                                                                                                                                                        |             |             | Q26         |             |              |         |           |
|-----|------------------------------------|----