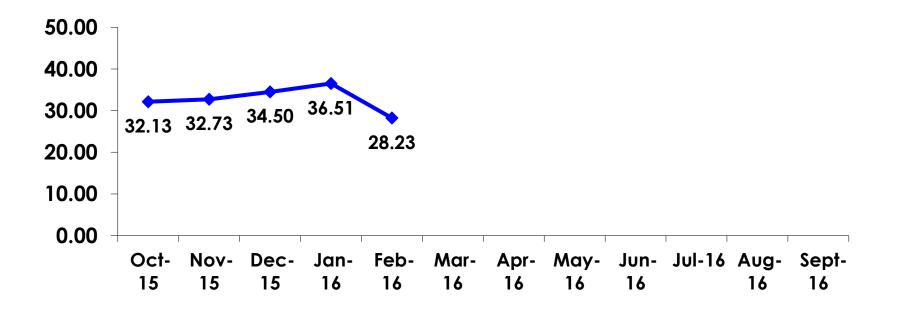

$ -5.23 percentage points with a 95% confidence level. That is, if all Japanese visitors who traveled to Guam in the same time period were asked these questions, we can be 95% certain that their responses would not differ by  $\pm$ -5.23 percentage points.



#### **OBJECTIVES**

• To monitor the effectiveness of the Japan seasonal campaigns in attracting Japanese visitors, refresh certain baseline data, to better understand the nature, and economic value or impact of each of the targeted segments in the Japan marketing plan.

• Identify significant determinants of visitor satisfaction, expenditures and the desire to return to Guam.



#### <u>SECTION 1</u> PROFILE OF RESPONDENTS



#### **Marital Status - Overall**





#### MARITAL STATUS





#### Age - Overall





#### AVERAGE - AGE





#### **Personal Income**



• ¥116.44=\$1



## Personal Income – 1st time vs. repeat





# Personal Income by Gender & Age

|     |                                                                                                                       |            | TOTAL | GEN  | DER    | AGE   |       |       |     |  |  |
|-----|-----------------------------------------------------------------------------------------------------------------------|------------|-------|------|--------|-------|-------|-------|-----|--|--|
|     |                                                                                                                       |            | -     | Male | Female | 18-24 | 25-34 | 35-49 | 50+ |  |  |
| Q26 | <y2.0 million<="" td=""><td>Count</td><td>22</td><td>14</td