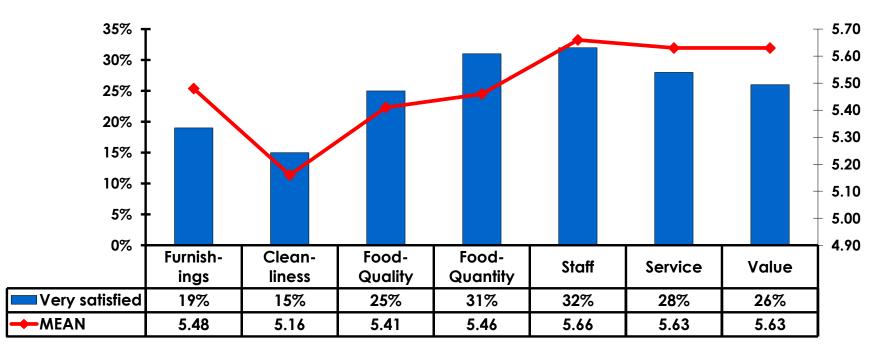

#### Satisfaction Scores Overall 7pt Rating Scale 7=Very Satisfied/1=Very Dissatisfied

#### Satisfaction Quality/ Cleanliness 7pt Rating Scale 7=Very Satisfied/1=Very Dissatisfied

#### Quality of Accommodations 7pt Rating Scale 7=Very Satisfied/1=Very Dissatisfied

#### Quality of Dining Experience 7pt Rating Scale 7=Very Satisfied/1=Very Dissatisfied