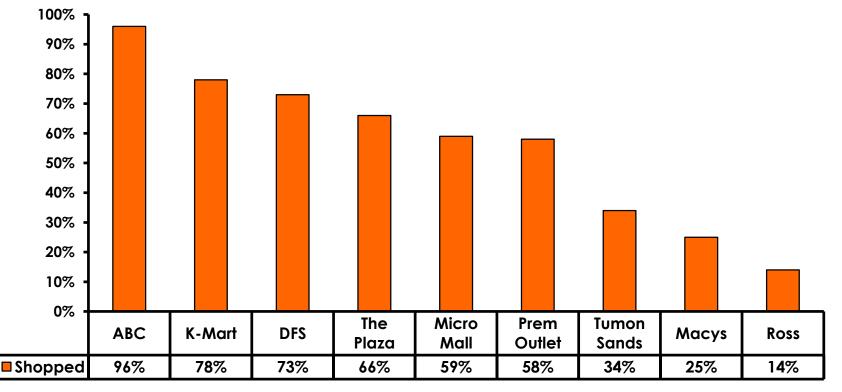

aximum (highest amount recorded for the entire sample)



## Breakdown of Airport Expenditures

|                        | MEAN \$ |
|------------------------|---------|
| Food & Beverages       | \$6.94  |
| Gifts/Souvenirs Self   | \$12.14 |
| Gifts/Souvenirs Others | \$10.88 |
| Total                  | \$29.95 |



### <u>SECTION 4</u> VISITOR SATISFACTION



#### Satisfaction Scores Overall 7pt Rating Scale 7=Very Satisfied/1=Very Dissatisfied





#### Satisfaction Quality/ Cleanliness 7pt Rating Scale 7=Very Satisfied/1=Very Dissatisfied





#### Quality of Accommodations 7pt Rating Scale 7=Very Satisfied/1=Very Dissatisfied





#### Quality of Dining Experience 7pt Rating Scale 7=Very Satisfied/1=Very Dissatisfied





#### Visits to Shopping Centers/Malls on Guam Top responses





#### Satisfaction with Shopping 7pt Rating Scale 7=Very Satisfied/ 1=Very Dissatisfied

| Quality of Shopping          | Variety of Shopping          |
|------------------------------|------------------------------|
| Score of 6 to 7 = <b>65%</b> | Score of 6 to 7 = <b>62%</b> |
| Score of 4 to 5 = <b>31%</b> | Score of 4 to 5 = <b>33%</b> |
| Score 1 to 3 = <b>3%</b>     | Score 1 to 3 = <b>5%</b>     |
| MEAN = 5.68                  | MEAN = 5.64                  |



### **Optional Tour Participation**





#### **Optional Tours Participation & Satisfaction** 20% 7.00 6.00 15% 5.00 4.00 10% 3.00 2.00 5% 1.00 0% 0.00 Und-Sing Αlu Fish Gef Sky-Flt Sch Cult Park Flea Mkt Coco At-Cham Сосо Cop Sand Eng Ta-Sea-Snub Fai Jet wtr Wld BIG Spa Club Zorb Duck Other Club Lang Palm Fai lan-tis p