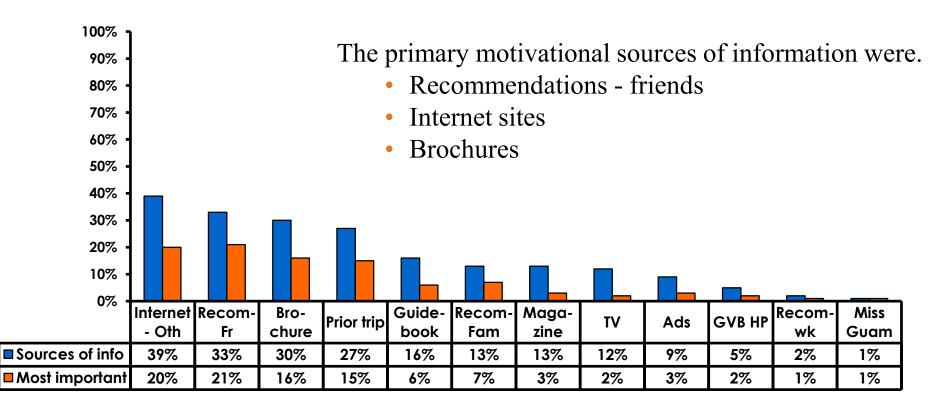

### **Travel Motivation- Info Sources**

### **Sources of Information - Motivation**