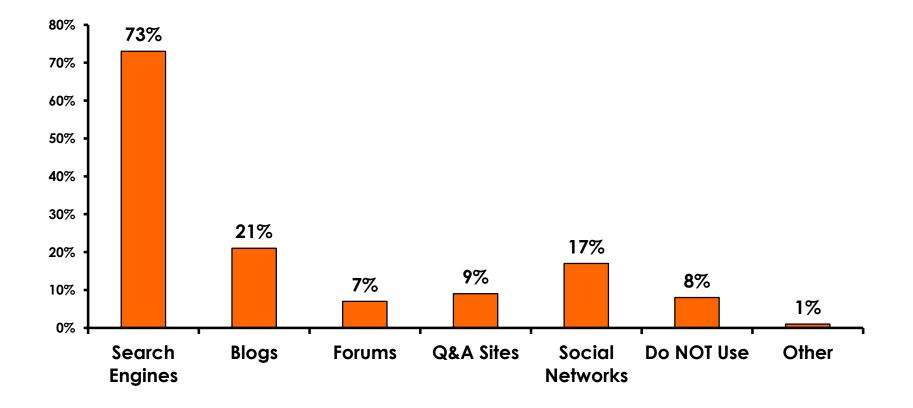

62                  |



#### **Night Tours Satisfaction** 7pt Rating Scale 7=Very Satisfied/ 1=Very Dissatisfied

| Quality of Night Tour        | Variety of Night Tour        |
|------------------------------|------------------------------|
| Score of 6 to 7 = <b>39%</b> | Score of 6 to 7 = <b>39%</b> |
| Score of 4 to 5 = <b>59%</b> | Score of 4 to 5 = <b>58%</b> |
| Score 1 to 3 = <b>2%</b>     | Score 1 to 3 = <b>1%</b>     |
| MEAN = 5.02                  | MEAN = 5.03                  |



### **Satisfaction with Other Activities**





#### What would it take to make you want to stay an extra day in Guam?









#### **On-Island Perceptions** 7pt Rating Scale 7=Very Satisfied/ 1=Very Dissatisfied



63



### <u>SECTION 5</u> PROMOTIONS



### **Internet- Guam Sources of Info**





### Internet- Things To Do Sources of Info





### **Internet- GVB Sources**





### **Travel Motivation- Info Sources**





### **Sources of Information Pre-arrival**





### **Sources of Information Post-arrival**





### **Sources of Information - Motivation**





### <u>SECTION 6</u> OTHER ISSUES



### **Concerns about travel outside of Japan - Overall**



73



### **Concerns about travel outside of Japan - By Age & Income**

|     |                                    |       | TOTAL |       | AG    | E     |     |                                                                                                                                                                        |             |             | Q26         |             |              |         |           |