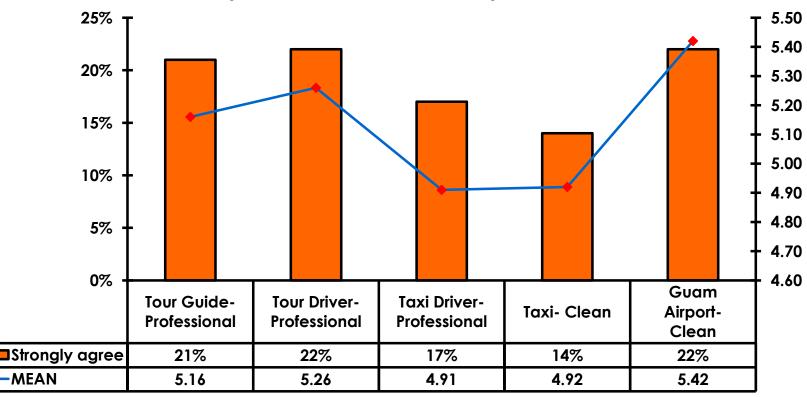

#### Satisfaction Quality/ Cleanliness 7pt Rating Scale 7=Very Satisfied/1=Very Dissatisfied