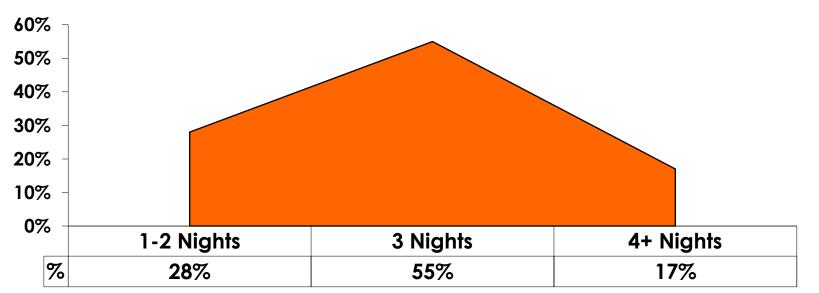

| 18-24  | Count      | 206   | 160     | 46     |
|        |        | Column N % | 58%   | 67%     | 40%    |
|        | 25-34  | Count      | 78    | 48      | 30     |
|        |        | Column N % | 22%   | 20%     | 26%    |
|        | 35-49  | Count      | 41    | 17      | 24     |
|        |        | Column N % | 12%   | 7%      | 21%    |
|        | 50+    | Count      | 29    | 15      | 14     |
|        |        | Column N % | 8%    | 6%      | 12%    |
|        | Total  | Count      | 354   | 240     | 114    |

 First-time visitors are younger than repeat visitors to Guam.



#### **Repeat Visitors Last Trip** n = 110



• The average repeat visitor has been to Guam 2.50 times.



#### Average Number Overnight Trips (2011-2016) (2 nights or more)





### Length of Stay







#### **AVG LENGTH OF STAY**





### **Occupation by Income**

|     |                                 |       | TOTAL |                                                                                                                                                                        |             |             | Q26         |             |              |         |           |
|-----|---------------------------------|-------|-------|------------------------------------------------------------------------------------------------------------------------------------------------------------------------|-------------|-------------|-------------|-------------|--------------|---------|-----------|
|     |                                 |       | -     | <y2.0 million<="" th=""><th>Y2.0M-Y