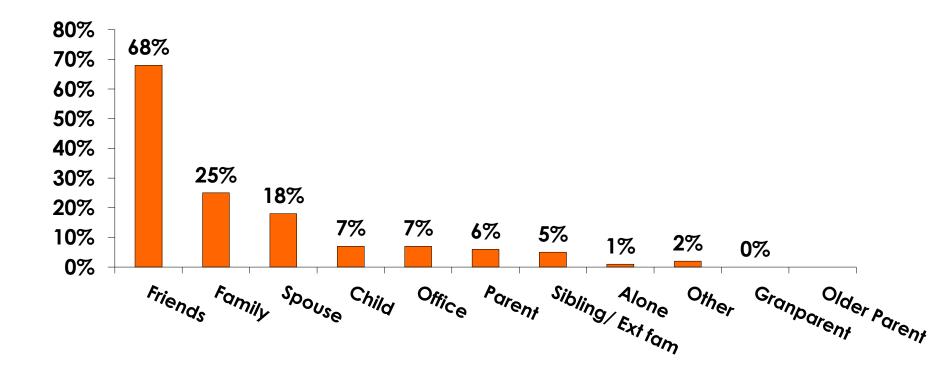

| Column N % | 20%   | 20%  | 20%    | 21%   | 14%   | 25%   | 21% |  |  |
|     | No Income                                                                                                             | Count      | 20    | 15   | 5      | 17    | 3     |       |     |  |  |
|     |                                                                                                                       | Column N % | 7%    | 10%  | 3%     | 10%   | 4%    |       |     |  |  |
|     | Total                                                                                                                 | Count      | 298   | 155  | 143    | 163   | 71    | 36    | 28  |  |  |



#### **Travel Companions**





#### **Number of Children Travel Party**

N=25 total respondents traveling with children.

(Of those N=25 respondents, there is a total of 42 children 18 years or younger)





#### **Prior Trips to Guam**





### PRIOR TRIPS TO GUAM





### **Trips to Guam by Age & Gender**

|        |        |            | TOTAL | TRIPS T |        |
|--------|--------|------------|-------|---------|--------|
|        |        |            | TOTAL |         |        |
|        |        |            | -     | 1st     | Repeat |
| GENDER | Male   | Count      | 177   | 114     | 63     |
|        |        | Column N % | 50%   | 48%     | 55%    |
|        | Female | Count      | 177   | 126     | 51     |
|        |        | Column N % | 50%   | 53%     | 45%    |
|        | Total  | Count      | 354