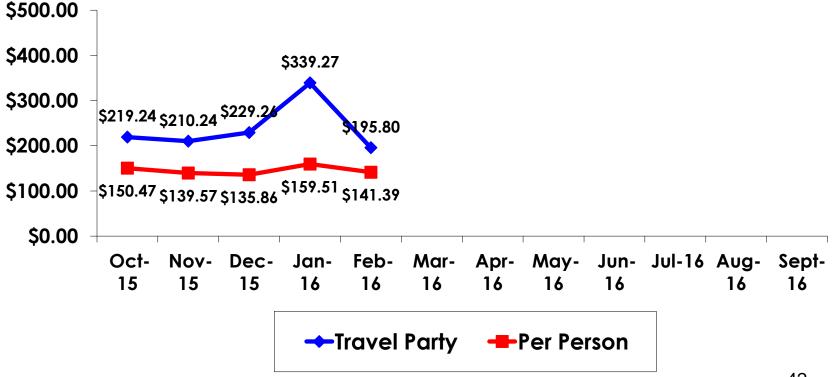

#### (Filter: Only those who responded/ Per Travel Party)

|                                           | MEAN \$    |
|-------------------------------------------|------------|
| Air & Accommodation package only          | \$1,145.67 |
| Air & Accommodation w/ daily meal package | \$2,859.84 |
| Air only                                  | \$1,002.90 |
| Accommodation only                        | \$592.58   |
| Accommodation w/ daily meal only          | \$858.81   |
| Food & Beverages in Hotel                 | \$103.06   |
| Ground transportation – Japan             | \$50.48    |
| Ground transportation – Guam              | \$48.61    |
| Optional tours/ activities                | \$226.76   |
| Other expenses                            | \$508.86   |
| Total Prepaid                             | \$1,356.48 |