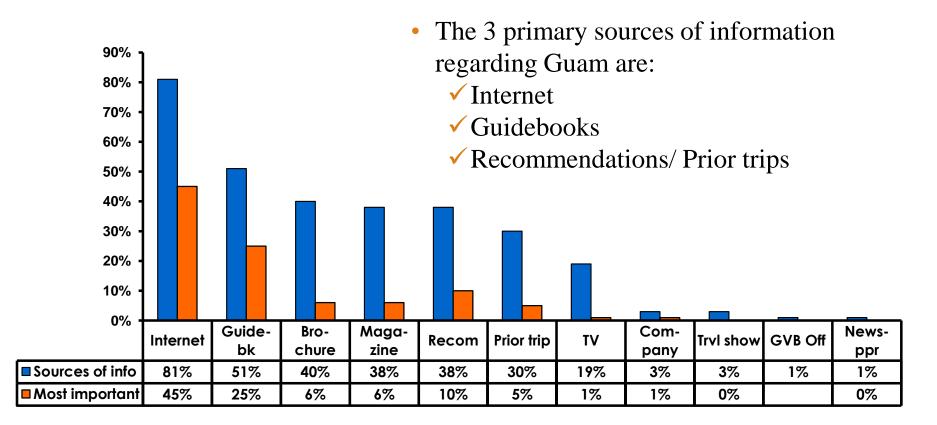

|
|------------------------------|------------------------------|
| Score of 6 to 7 = <b>39%</b> | Score of 6 to 7 = <b>39%</b> |
| Score of 4 to 5 = <b>59%</b> | Score of 4 to 5 = <b>58%</b> |
| Score 1 to 3 = <b>2%</b>     | Score 1 to 3 = <b>1%</b>     |
| MEAN = 5.02                  | MEAN = 5.03                  |



### **Satisfaction with Other Activities**





#### What would it take to make you want to stay an extra day in Guam?









#### **On-Island Perceptions** 7pt Rating Scale 7=Very Satisfied/ 1=Very Dissatisfied



63



### <u>SECTION 5</u> PROMOTIONS



### **Internet- Guam Sources of Info**





### Internet- Things To Do Sources of Info





### **Internet- GVB Sources**





### **Travel Motivation- Info Sources**





### **Sources of Information Pre-arrival**





### **Sources of Information Post-arrival**





### **Sources of Information - Motivation**





### <u>SECTION 6</u> OTHER ISSUES



### **Concerns about travel outside of Japan - Overall**



73



### **Concerns about travel outside of Japan - By Age & Income**

|     |                                    |       | TOTAL |       | AG    | E     |     |                                                                                                                                                                        |             |             | Q26         |             |              |         |           |
|-----|------------------------------------|-------|-------|-------|-------|-------|-----|--------------------------------------------------------------------------------------