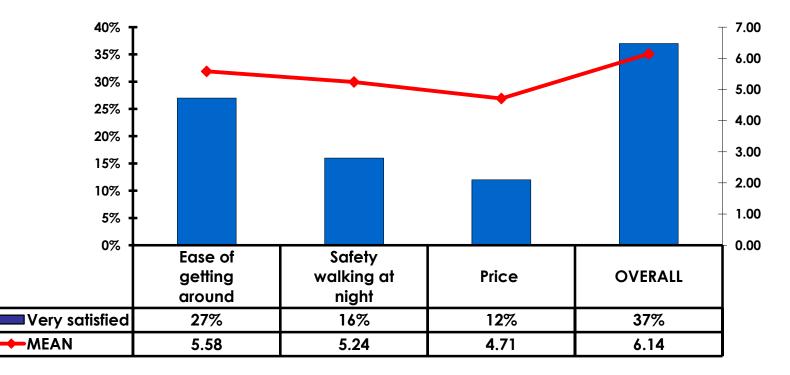

#### Satisfaction Scores Overall 7pt Rating Scale 7=Very Satisfied/1=Very Dissatisfied