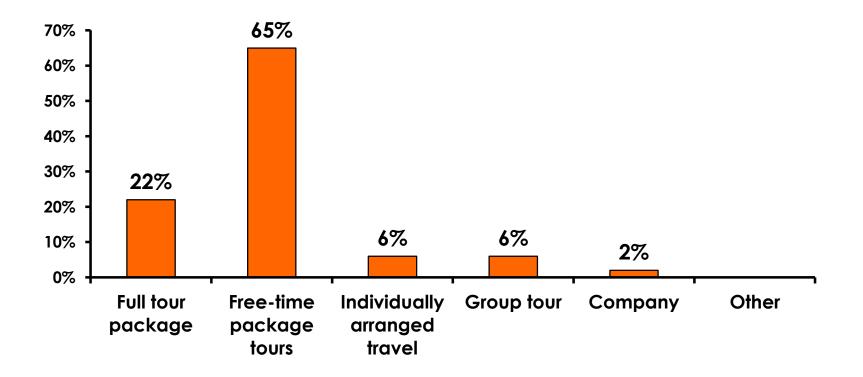

|             |             |             |              |         |           |
|     | Executive (30+<br>employees)    |       | 0%    |                                                                                                                                                                        |             |             |             |             | 3%           |         |           |
|     | Total                           | Count | 345   | 22                                                                                                                                                                     | 34          | 37          | 41          | 47          | 37           | 60      | 20        |



#### <u>SECTION 2</u> TRAVEL PLANNING



### **Travel Planning - Overall**





### **Accommodation by Income**

Average length of stay: 2.92 days

|    |                           |       | TOTAL |                                                                                                                                                                        | Q26         |             |             |             |              |         |           |  |
|----|---------------------------|-------|-------|------------------------------------------------------------------------------------------------------------------------------------------------------------------------|-------------|-------------|-------------|-------------|--------------|---------|-----------|--|
|    |                           |       | -     | <y2.0 million<="" th=""><th>Y2.0M-Y3.0M</th><