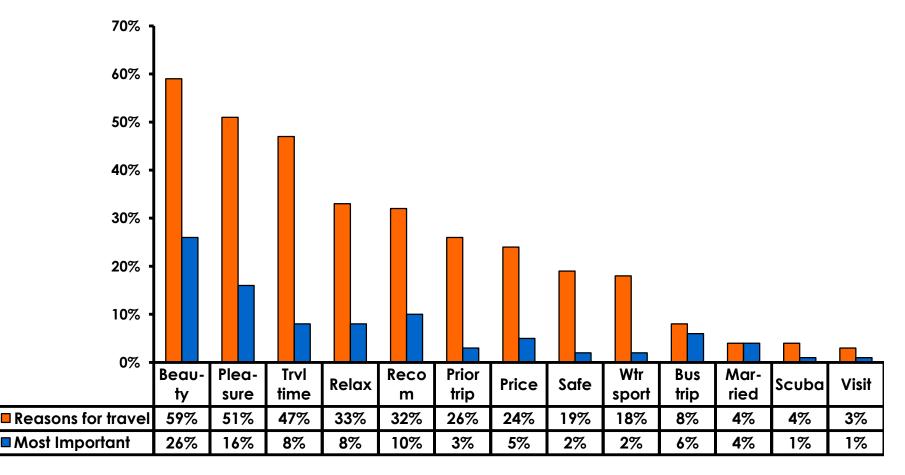

#### **Travel Motivation - Top Responses**

## Most Important Reason for Choosing Guam

- Guam's natural beauty/ beaches,
- Recommendations, and
- Pleasure

were the primary reasons for visiting during this period.