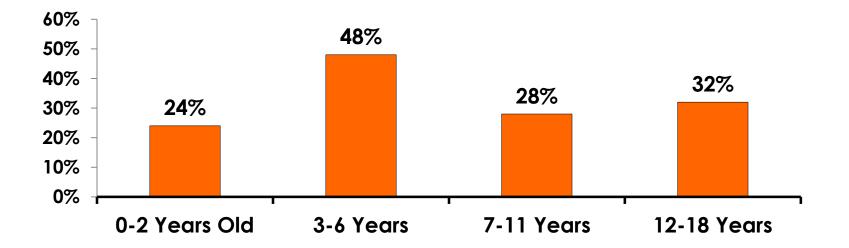

#### **Number of Children Travel Party**

N=25 total respondents traveling with children.

(Of those N=25 respondents, there is a total of 42 children 18 years or younger)