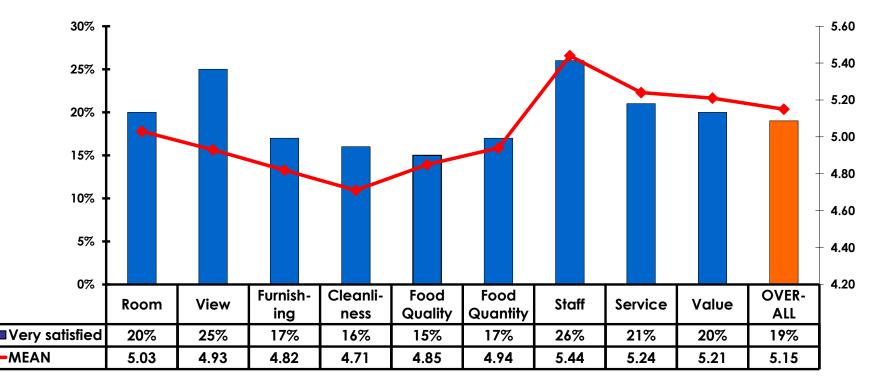

#### Satisfaction Quality/ Cleanliness 7pt Rating Scale 7=Very Satisfied/1=Very Dissatisfied

#### Quality of Accommodations 7pt Rating Scale 7=Very Satisfied/1=Very Dissatisfied

#### Quality of Dining Experience 7pt Rating Scale 7=Very Satisfied/1=Very Dissatisfied