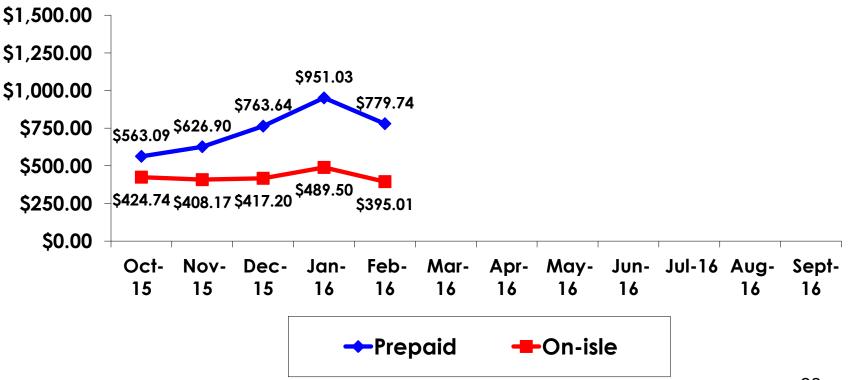

#### **Prepaid Expenditures** ¥116.44/US\$1

- \$1,356.48 = overall mean average prepaid expense (for entire travel party size) by respondent
- $\$0 = \min(1 \text{ minimum (lowest amount recorded for the entire sample)})$
- \$15,459 = maximum (highest amount recorded for the entire sample)
- \$779.74 = overall mean average <u>per person</u> prepaid expenditures

#### PREPAID EXPENDITURES Per Person

## **On-Island Expenditures**

- \$559.99 = overall mean average on-island expense (for entire travel party size) by respondent
- \$0 = Minimum (lowest amount recorded for the entire sample)
- \$6,800 = Maximum (highest amount recorded for the entire sample)
- \$395.49 = overall mean average <u>per person</u> onisland expenditure

### **ON-ISLAND EXPENDITURES** Per Person

### PREPAID/ ON-ISLE EXPENDITURES – Per Person

Prepaid YTD = \$737.27 On-Isle YTD = \$427.01