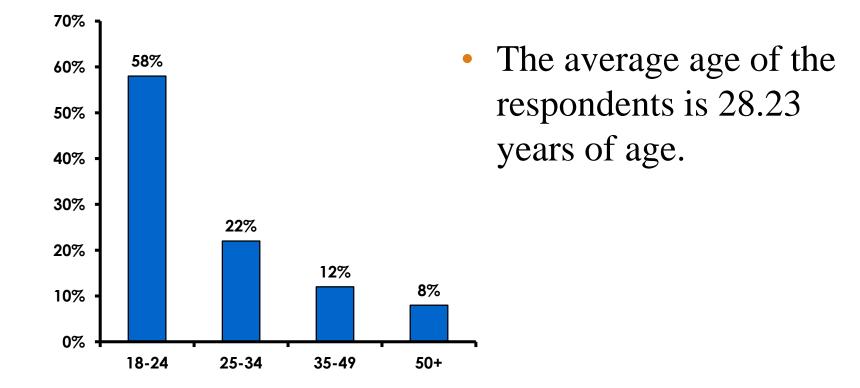

mple of **354** is  $\pm$ -5.23 percentage points with a 95% confidence level. That is, if all Japanese visitors who traveled to Guam in the same time period were asked these questions, we can be 95% certain that their responses would not differ by  $\pm$ -5.23 percentage points.



#### **OBJECTIVES**

• To monitor the effectiveness of the Japan seasonal campaigns in attracting Japanese visitors, refresh certain baseline data, to better understand the nature, and economic value or impact of each of the targeted segments in the Japan marketing plan.

• Identify significant determinants of visitor satisfaction, expenditures and the desire to return to Guam.



#### <u>SECTION 1</u> PROFILE OF RESPONDENTS



#### **Marital Status - Overall**





#### MARITAL STATUS





#### Age - Overall





#### AVERAGE - AGE





#### **Personal Income**



• ¥116.44=\$1



## Personal Income – 1st time vs. repeat





# Personal Income by Gender & Age

|     |                                                                                                                       |            | TOTAL | GEN  | DER    | AGE   |       |       |     |  |  |
|-----|-----------------------------------------------------------------------------------------------------------------------|------------|-------|------|--------|-------|-------|-------|-----|--|--|
|     |                                                                                                                       |            | -     | Male | Female | 18-24 | 25-34 | 35-49 | 50+ |  |  |
| Q26 | <y2.0 million<="" td=""><td>Count</