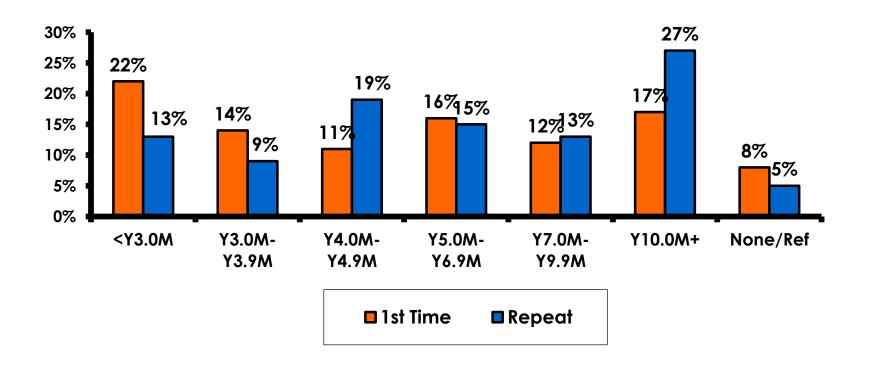

o traveled to Guam in the same time period were asked these questions, we can be 95% certain that their responses would not differ by  $\pm$ -5.23 percentage points.



#### **OBJECTIVES**

• To monitor the effectiveness of the Japan seasonal campaigns in attracting Japanese visitors, refresh certain baseline data, to better understand the nature, and economic value or impact of each of the targeted segments in the Japan marketing plan.

• Identify significant determinants of visitor satisfaction, expenditures and the desire to return to Guam.



#### <u>SECTION 1</u> PROFILE OF RESPONDENTS



#### **Marital Status - Overall**





#### MARITAL STATUS





#### Age - Overall





#### AVERAGE - AGE





#### **Personal Income**



• ¥116.44=\$1



## Personal Income – 1st time vs. repeat





# Personal Income by Gender & Age

|     |                                                                                                                       |            | TOTAL | GEN  | DER    | AGE   |       |       |     |  |  |
|-----|-----------------------------------------------------------------------------------------------------------------------|------------|-------|------|--------|-------|-------|-------|-----|--|--|
|     |                                                                                                                       |            | -     | Male | Female | 18-24 | 25-34 | 35-49 | 50+ |  |  |
| Q26 | <y2.0 million<="" td=""><td>Count</td><td>22</td><td>14</td><td>8</td><td>18</td><td>3</td><td>1</td><td></td></y2.0> | Count      | 22    | 14   | 8