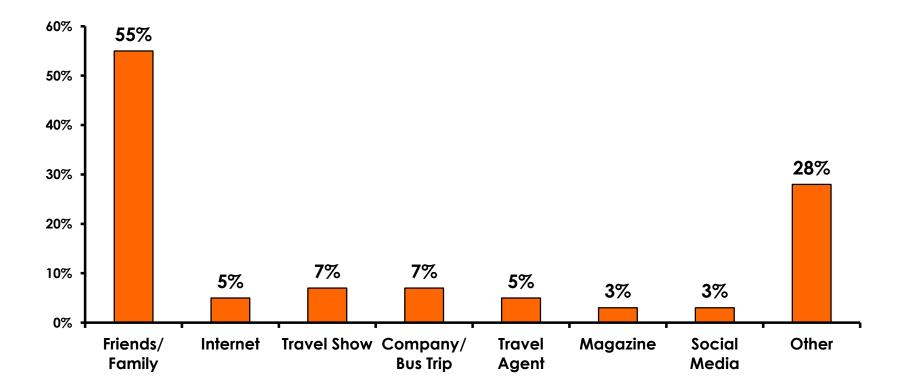

Night Tour        | Variety of Night Tour        |
|------------------------------|------------------------------|
| Score of 6 to 7 = <b>39%</b> | Score of 6 to 7 = <b>39%</b> |
| Score of 4 to 5 = <b>59%</b> | Score of 4 to 5 = <b>58%</b> |
| Score 1 to 3 = <b>2%</b>     | Score 1 to 3 = <b>1%</b>     |
| MEAN = 5.02                  | MEAN = 5.03                  |



### **Satisfaction with Other Activities**





#### What would it take to make you want to stay an extra day in Guam?









#### **On-Island Perceptions** 7pt Rating Scale 7=Very Satisfied/ 1=Very Dissatisfied



63



### <u>SECTION 5</u> PROMOTIONS



### **Internet- Guam Sources of Info**





### Internet- Things To Do Sources of Info





### **Internet- GVB Sources**





### **Travel Motivation- Info Sources**





### **Sources of Information Pre-arrival**





### **Sources of Information Post-arrival**





### **Sources of Information - Motivation**





### <u>SECTION 6</u> OTHER ISSUES



### **Concerns about travel outside of Japan - Overall**



73



### **Concerns about travel outside of Japan - By Age & Income**

|     |                                    |       | TOTAL |       | AG    | E     |     |                                                                                                                                                                        |             |             | Q26         |             |              |         |           |
|-----|------------------------------------|-------|-------|-------|-------|-------|-----|--------------------------------------