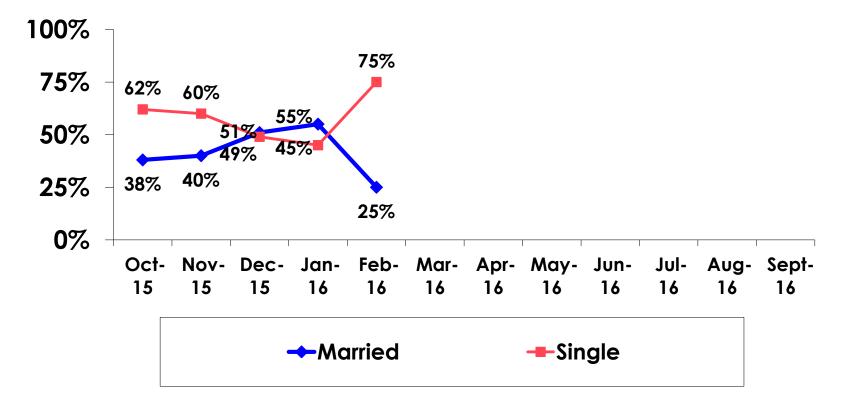

margin of error for a sample of **354** is  $\pm$ -5.23 percentage points with a 95% confidence level. That is, if all Japanese visitors who traveled to Guam in the same time period were asked these questions, we can be 95% certain that their responses would not differ by  $\pm$ -5.23 percentage points.



#### **OBJECTIVES**

• To monitor the effectiveness of the Japan seasonal campaigns in attracting Japanese visitors, refresh certain baseline data, to better understand the nature, and economic value or impact of each of the targeted segments in the Japan marketing plan.

• Identify significant determinants of visitor satisfaction, expenditures and the desire to return to Guam.



#### <u>SECTION 1</u> PROFILE OF RESPONDENTS



#### **Marital Status - Overall**





#### MARITAL STATUS





#### Age - Overall





#### AVERAGE - AGE





#### **Personal Income**



• ¥116.44=\$1



## Personal Income – 1st time vs. repeat





# Personal Income by Gender & Age

|     |                                                                                                                       |            | TOTAL | GEN  | DER    | AGE   |       |       |     |  |  |
|-----|-----------------------------------------------------------------------------------------------------------------------|------------|-------|------|--------|-------|-------|-------|-----|--|--|
|     |                                                                                                                       |            | -     | Male | Female | 18-24 | 25-34 | 35-49 | 50+ |  |  |
| Q26 | <y2.0 milli