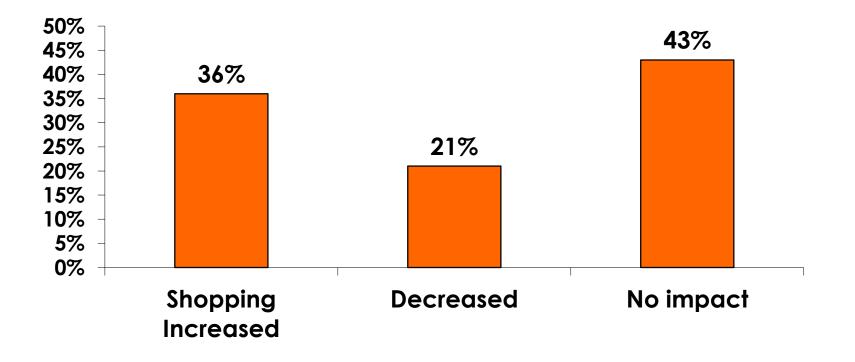

| 4%    | 3%    |     | 9%                                                                                                                                                                     |             |             |             |             | 3%           | 2%      | 10%       |
|     | Total                              | Count | 353   | 206   | 78    | 40    | 29  | 22                                                                                                                                                                     | 33          | 37          | 41          | 47          | 37           | 60      | 20        |



### Security Screening/ Immigration Process at Guam International Airport









### **Shop Guam Festival**





#### **Shop Guam Festival - Impact** n=14