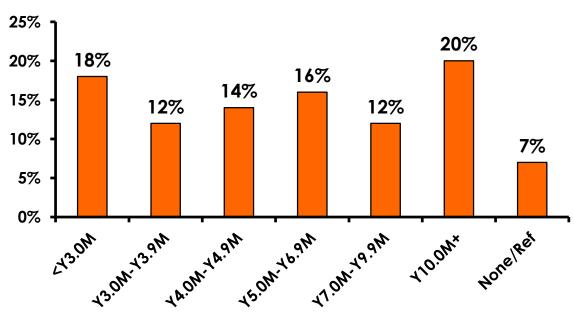

a 95% confidence level. That is, if all Japanese visitors who traveled to Guam in the same time period were asked these questions, we can be 95% certain that their responses would not differ by  $\pm$ -5.23 percentage points.



#### **OBJECTIVES**

• To monitor the effectiveness of the Japan seasonal campaigns in attracting Japanese visitors, refresh certain baseline data, to better understand the nature, and economic value or impact of each of the targeted segments in the Japan marketing plan.

• Identify significant determinants of visitor satisfaction, expenditures and the desire to return to Guam.



#### <u>SECTION 1</u> PROFILE OF RESPONDENTS



#### **Marital Status - Overall**





#### MARITAL STATUS





#### Age - Overall





#### AVERAGE - AGE





#### **Personal Income**



• ¥116.44=\$1



## Personal Income – 1st time vs. repeat





# Personal Income by Gender & Age

|     |                                                                                                                       |            | TOTAL | GEN  | DER    | AGE   |       |       |     |  |  |
|-----|-----------------------------------------------------------------------------------------------------------------------|------------|-------|------|--------|-------|-------|-------|-----|--|--|
|     |                                                                                                                       |            | -     | Male | Female | 18-24 | 25-34 | 35-49 | 50+ |  |  |
| Q26 | <y2.0 million<="" td=""><td>Count</td><td>22</td><td>14</td><td>8</td><td>18</td><td>3</t