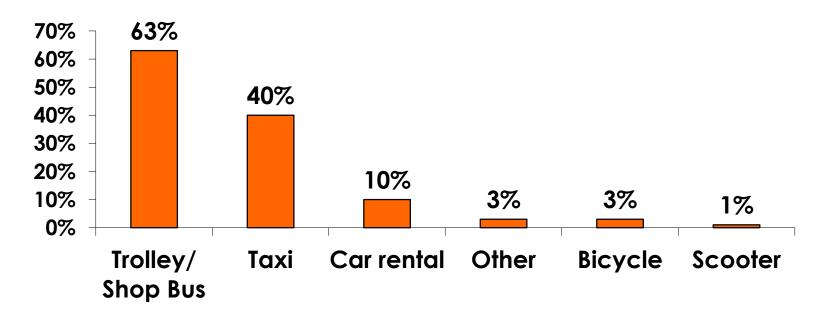

| \$27.92  |
| Food & beverage in fast food restaurant/convenience store                 | \$31.84  |
| Food & beverage at restaurants or drinking establishments outside a hotel | \$75.64  |
| Optional tours and activities                                             | \$59.86  |
| Gifts/ souvenirs for yourself/companions                                  | \$109.50 |
| Gifts/ souvenirs for friends/family at home                               | \$80.56  |
| Local transportation                                                      | \$8.46   |
| Other expenses not covered                                                | \$166.21 |
| Average Total                                                             | \$559.99 |



# Local Transportation n=70



Mean=\$8.46 per travel party



## **Guam Airport Expenditures**

- \$29.95 = Mean
- \$5 = Median
- \$0 = Minimum (lowest amount recorded for the entire sample)
- \$2,000 = Maximum (highest amount recorded for the entire sample)



## Breakdown of Airport Expenditures

|                        | MEAN \$ |
|------------------------|---------|
| Food & Beverages       | \$6.94  |
| Gifts/Souvenirs Self   | \$12.14 |
| Gifts/Souvenirs Others | \$10.88 |
| Total                  | \$29.95 |



### <u>SECTION 4</u> VISITOR SATISFACTION



#### Satisfaction Scores Overall 7pt Rating Scale 7=Very Satisfied/1=Very Dissatisfied





#### Satisfaction Quality/ Cleanliness 7pt Rating Scale 7=Very Satisfied/1=Very Dissatisfied





#### Quality of Accommodations 7pt Rating Scale 7=Very Satisfied/1=V