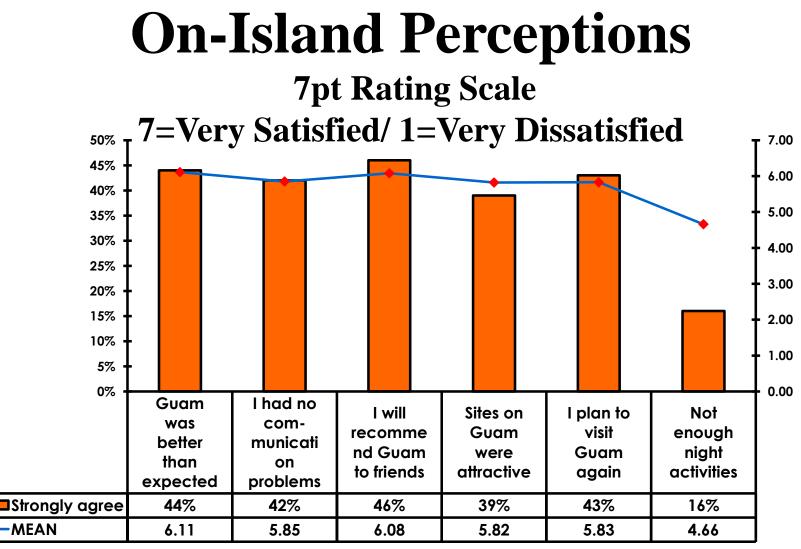

#### **On-Island Perceptions** 7pt Rating Scale 7=Very Satisfied/ 1=Very Dissatisfied

63