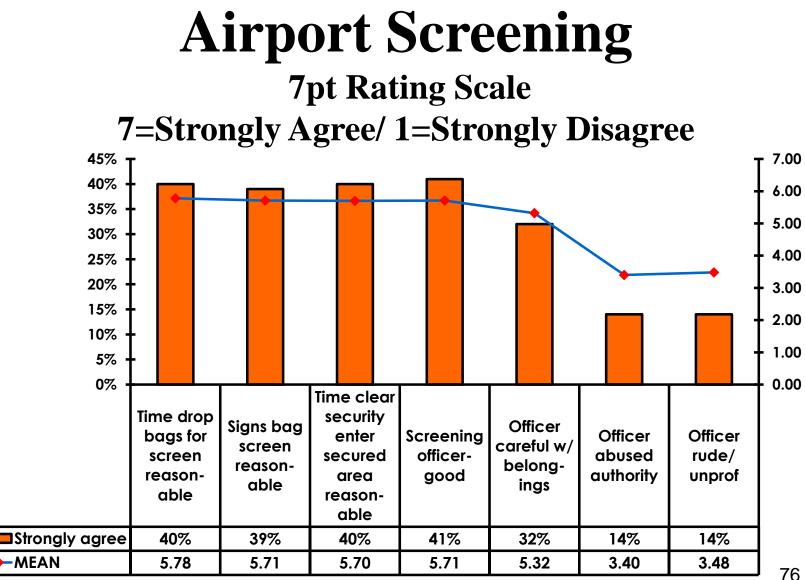

10%       |
|     | Don't know                         |       | 3%    | 3%    | 4%    | 3%    |     | 9%                                                                                                                                                                     |             |             |             |             | 3%           | 2%      | 10%       |
|     | Total                              | Count | 353   | 206   | 78    | 40    | 29  | 22                                                                                                                                                                     | 33          | 37          | 41          | 47          | 37           | 60      | 20        |



### Security Screening/ Immigration Process at Guam International Airport









### **Shop Guam Festival**





#### **Shop Guam Festival - Impact** n=14