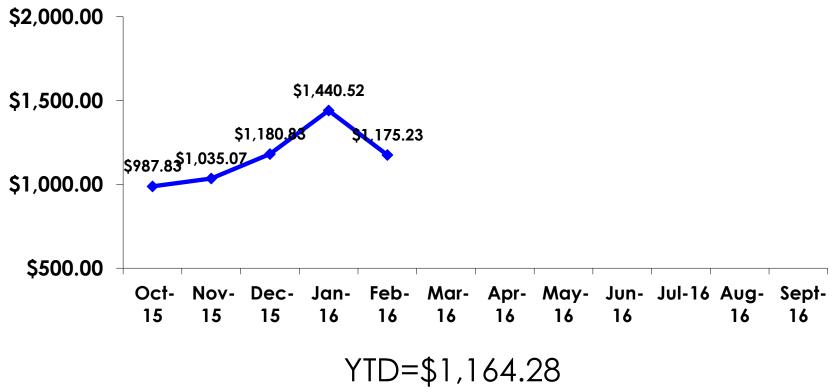

## **Total Expenditures Per Person** (**Prepaid & On-Island**)

- \$1,175.23 = overall average
- \$0 = Minimum (lowest amount recorded for the entire sample)
- \$8,545 = Maximum (highest amount recorded for the entire sample)

### TOTAL EXPENDITURES Per Person