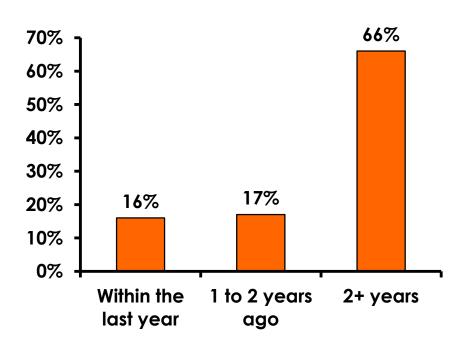

#### **Repeat Visitors Last Trip** n = 110

• The average repeat visitor has been to Guam 2.50 times.