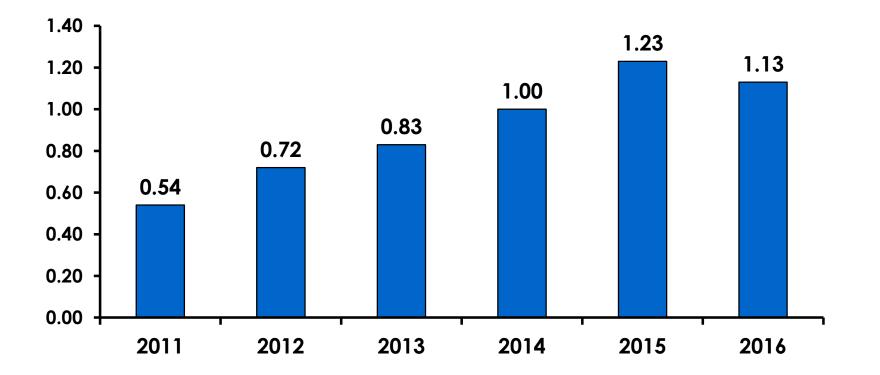

40     | 114    |
| AGE    | 18-24  | Count      | 206   | 160     | 46     |
|        |        | Column N % | 58%   | 67%     | 40%    |
|        | 25-34  | Count      | 78    | 48      | 30     |
|        |        | Column N % | 22%   | 20%     | 26%    |
|        | 35-49  | Count      | 41    | 17      | 24     |
|        |        | Column N % | 12%   | 7%      | 21%    |
|        | 50+    | Count      | 29    | 15      | 14     |
|        |        | Column N % | 8%    | 6%      | 12%    |
|        | Total  | Count      | 354   | 240     | 114    |

 First-time visitors are younger than repeat visitors to Guam.



#### **Repeat Visitors Last Trip** n = 110



• The average repeat visitor has been to Guam 2.50 times.



#### Average Number Overnight Trips (2011-2016) (2 nights or more)





### Length of Stay







#### **AVG LENGTH OF STAY**





### **Occupation by Income**

|     |                                 |       | TOTAL |                                                                                                                                                                        |             |             | Q26         |             |              |         |           |
|-----|---------------------------------|-------|-------|------------------------------------------------------------------------------------------------------------------------------------------------------------------------|-------------|-------------|-------------|-------------|--------------|---------|-----------|
|     |                                 |       | -     | <y2.0 mil