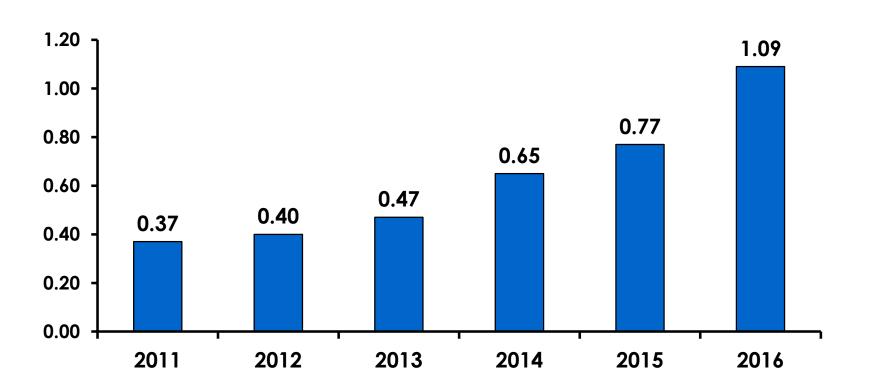

49%     | 57%    |
|        | Total  | Count      | 356   | 288     | 67     |
| AGE    | 18-24  | Count      | 44    | 40      | 4      |
|        |        | Column N % | 12%   | 14%     | 6%     |
|        | 25-34  | Count      | 131   | 115     | 16     |
|        |        | Column N % | 37%   | 40%     | 24%    |
|        | 35-49  | Count      | 168   | 123     | 44     |
|        |        | Column N % | 47%   | 43%     | 66%    |
|        | 50+    | Count      | 12    | 9       | 3      |
|        |        | Column N % | 3%    | 3%      | 4%     |
|        | Total  | Count      | 355   | 287     | 67     |



# Repeat Visitors Last Trip

$$n = 65$$



• The average repeat visitor has been to Guam 3.41 times.



#### **Average Number Overnight Trips**

(2011-2016) (2 nights or more)





# Length of Stay





#### **AVG LENGTH OF STAY**





# Occupation by Income

|     |                                       |       | TOTAL | Q26                                                                                                                                                                                                             |                     |                     |                     |                     |                     |          |           |
|-----|---------------------------------------|-------|-------|-----------------------------------------------------------------------------------------------------------------------------------------------------------------------------------------------------------------|---------------------|---------------