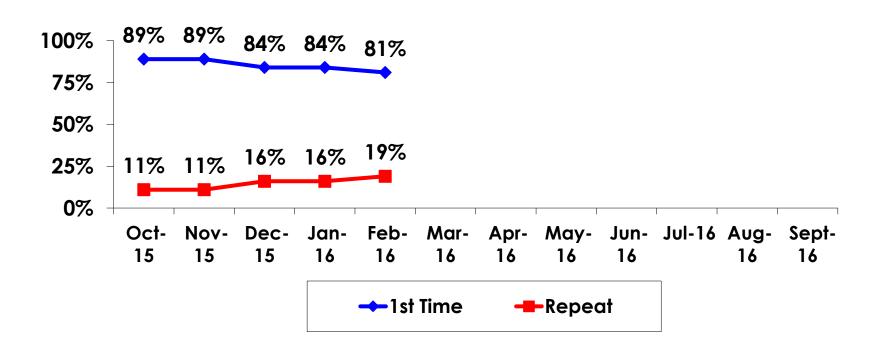

| Count      | 16    | 4    | 12     | 12    | 3     | 1     |     |  |
|     |                                                                                                              | Column N % | 6%    | 3%   | 8%     | 34%   | 3%    | 1%    |     |  |
|     | Total                                                                                                        | Count      | 288   | 144  | 144    | 35    | 101   | 142   | 9   |  |



# **Travel Companions**





### **Number of Children Travel Party**

N=170 total respondents traveling with children.

(Of those N=170 respondents, there is a total of 278 children 18 years or younger)





# **Prior Trips to Guam**





#### PRIOR TRIPS TO GUAM





# Trips to Guam by Age & Gender

|        |        |            | TOTAL | TRIPS T | O GUAM |
|--------|--------|------------|-------|---------|--------|
|        |        |            | -     | 1st     | Repeat |
| GENDER | Male   | Count      | 175   | 146     | 29     |
|        |        | Column N % | 49%   | 51%     | 43%    |
|        | Female | Count      | 181   | 142     | 38     |
|        |        | Column N % | 51%   | 49%     | 57%    |
|        | Total  | Count      | 356   | 288     | 67     |
| AGE    | 18-24  | Count      | 44    | 40      | 4      |
|        |        | Column N % | 12%   | 14%     | 6%     |
|        | 25-34  | Count      | 131   | 115     | 16     |
|        |        | Column N % | 37%   | 40%     | 24%    |
|        | 35-49  | Count      | 168   | 12