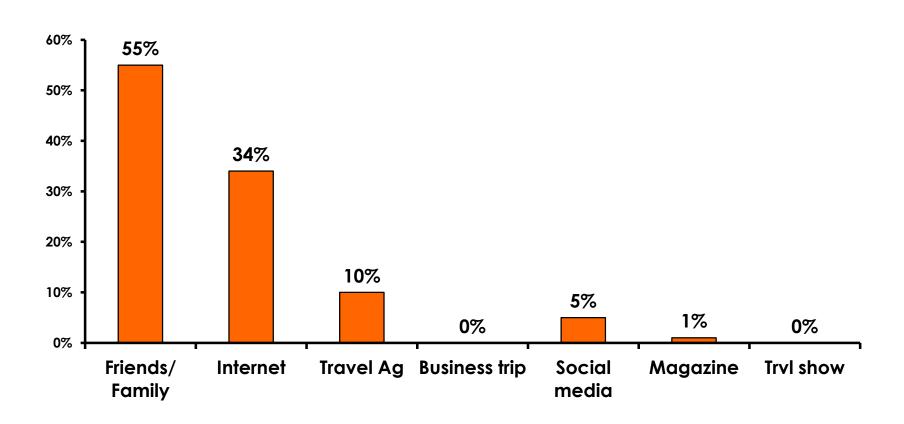

# **Most Important Reason for Choosing Guam**

- Relaxation,
- Natural beauty,
- Short travel time are the primary reasons for visiting during this period.