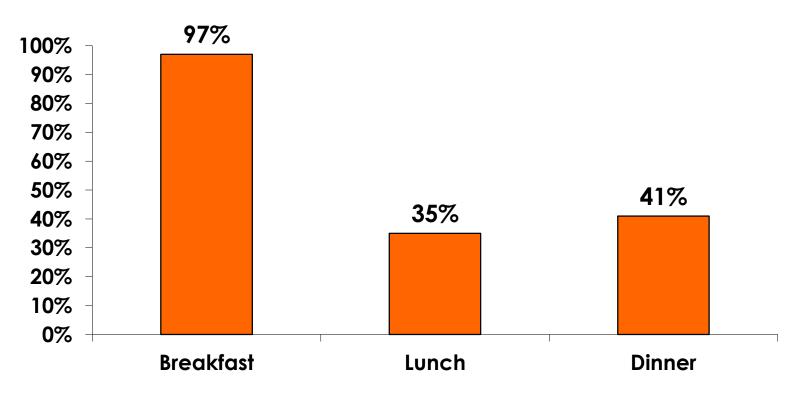

#### PREPAID MEAL BREAKDOWN

Air/Accommodations with Daily Meal Pkg. n=110

Mean=\$3,490.87 per travel party