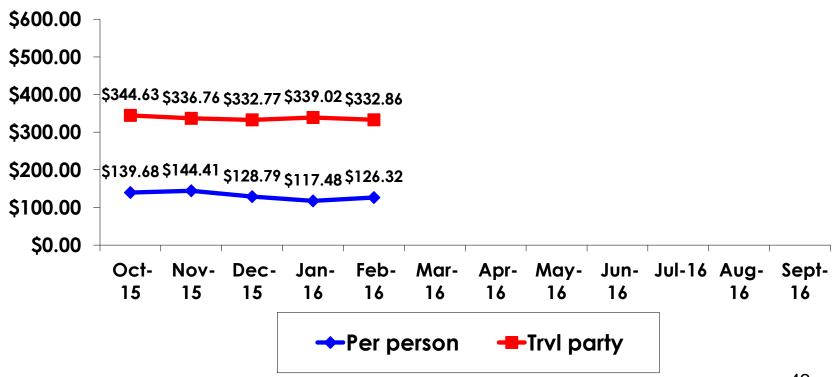

# **Prepaid Expenditures**

KW 1,197.46/US\$1

- \$2,315.46 = overall mean average prepaid expense (for entire travel party size) by respondent
- $\$0 = \min \text{minimum}$  (lowest amount recorded for the entire sample)
- \$12,810 = maximum (highest amount recorded for the entire sample)
- \$765.78 = overall mean average <u>per person</u> prepaid expenditures

# **On-Island Expenditures**

- \$1,177.16 = overall mean average on-island expense (for entire travel party size) by respondent
- \$0 = Minimum (lowest amount recorded for the entire sample)
- \$8,000 = Maximum (highest amount recorded for the entire sample)
- \$448.67 = overall mean average <u>per person</u> onisland expenditure

## ON-ISLE EXPENDITURES – By Day

YTD Per Person = \$131.40 YTD Travel Party = \$337.15