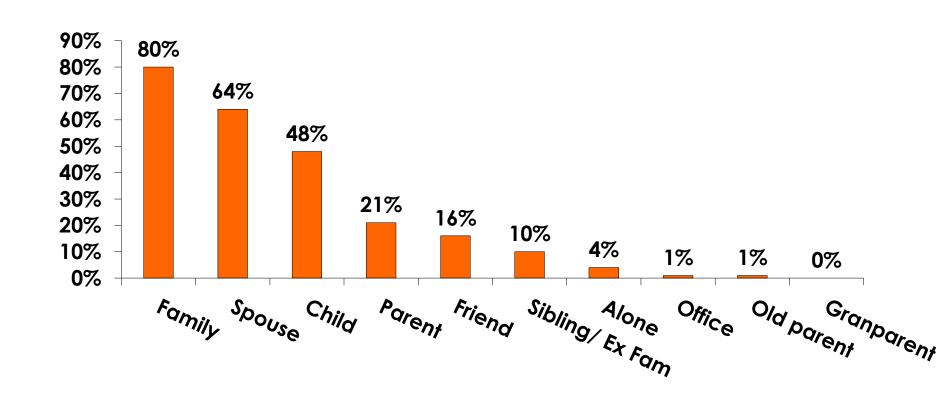

4    | 5   |  |
|     |                                                                                                              | Column N % | 35%   | 37%  | 34%    | 14%   | 28%   | 45%   | 56% |  |
|     | No Income                                                                                                    | Count      | 16    | 4    | 12     | 12    | 3     | 1     |     |  |
|     |                                                                                                              | Column N % | 6%    | 3%   | 8%     | 34%   | 3%    | 1%    |     |  |
|     | Total                                                                                                        | Count      | 288   | 144  | 144    | 35    | 101   | 142   | 9   |  |



# **Travel Companions**





### **Number of Children Travel Party**

N=170 total respondents traveling with children.

(Of those N=170 respondents, there is a total of 278 children 18 years or younger)





# **Prior Trips to Guam**





#### PRIOR TRIPS TO GUAM





# Trips to Guam by Age & Gender

|        |        |            | TOTAL | TRIPS T | O GUAM |
|--------|--------|------------|-------|---------|--------|
|        |        |            | -     | 1st     | Repeat |
| GENDER | Male   | Count      | 175   | 146     | 29     |
|        |        | Column N % | 49%   | 51%     | 43%    |
|        | Female | Count      | 181   | 142     | 38     |
|        |        | Column N % | 51%   | 49%     | 57%    |
|        | Total  | Count      | 356   | 288     | 67     |
| AGE    | 18-24  | Count      | 44    | 40