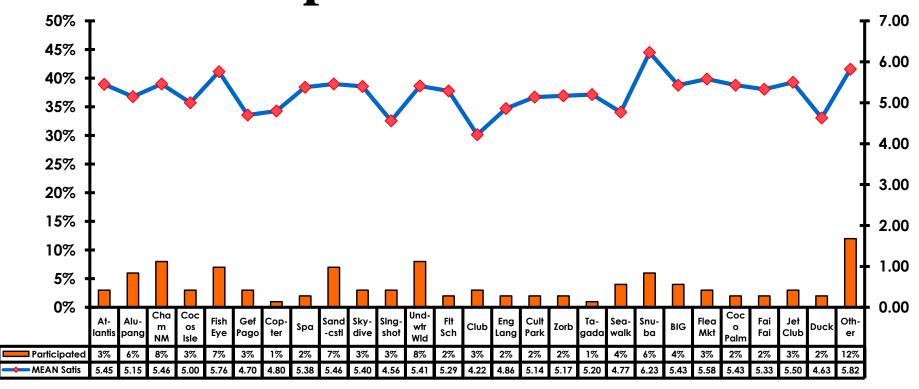

### **Optional Tour Participation**

• Average number of tours participated in is 1.00

One or more 56%

Average number of tours participated in is 1.00

# Optional Tours Participation & Satisfaction