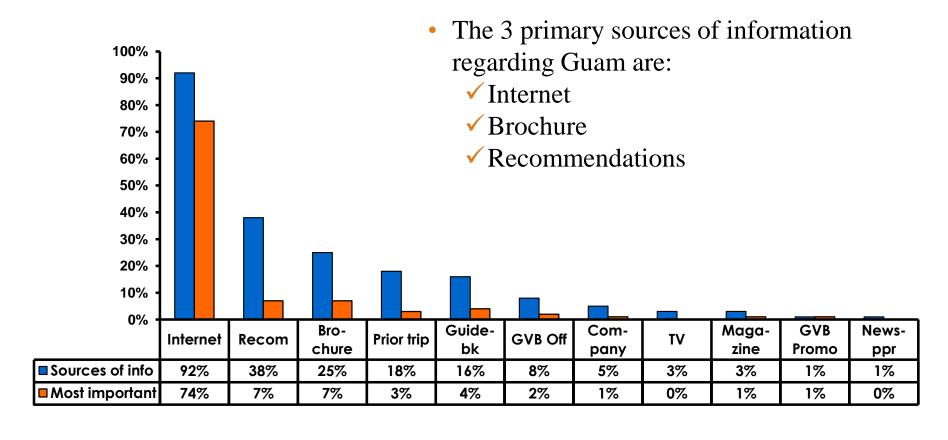

#### **Sources of Information Pre-arrival**

#### **Sources of Information Post-arrival**

The primary local sources of information are the Internet, hotel staff, and tour staff. 70% 60% 50% 40% 30% 20% 10% 0% Hotel Inter-**Tour** Sign-Oth Local Rest-Local **GVB** Retail Vis Ch Taxi staff vis net staff ppl pub rnt age ■ Sources of info 61% 45% 33% 21% 21% 19% 8% 6% 4% 3% 3% 39% ■ Most important 12% 17% 8% 11% 1% 2% 0% 2% 3% 0% 1%