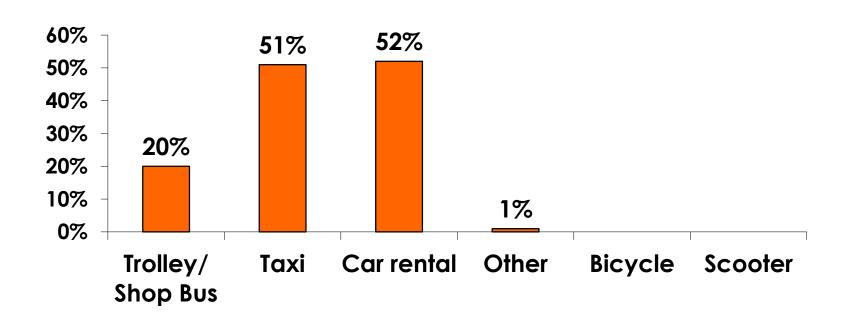

| \$78.59    |
| Food & beverage in fast food restaurant/convenience store                 | \$24.02    |
| Food & beverage at restaurants or drinking establishments outside a hotel | \$110.55   |
| Optional tours and activities                                             | \$95.04    |
| Gifts/souvenirs for yourself/companions                                   | \$162.33   |
| Gifts/ souvenirs for friends/family at home                               | \$83.80    |
| Local transportation                                                      | \$63.14    |
| Other expenses not covered                                                | \$559.69   |
| Average Total                                                             | \$1,177.16 |



### **Local Transportation**

n=140



Mean=\$63.14 per travel party



### **Guam Airport Expenditures**

- \$72.10 = overall average
- \$0 = Minimum (lowest amount recorded for the entire sample)
- \$2,000 = Maximum (highest amount recorded for the entire sample)



### Breakdown of Airport Expenditures

|                        | MEAN \$ |
|------------------------|---------|
| Food & Beverages       | \$9.94  |
| Gifts/Souvenirs Self   | \$27.59 |
| Gifts/Souvenirs Others | \$34.58 |
| Total                  | \$72.10 |



## SECTION 4 VISITOR SATISFACTION



#### **Satisfaction Scores Overall**





### Satisfaction Quality/ Cleanliness





### Quality of Accommodations





### **Quality of Dining Experience**





### Visits to Shopping Centers/Malls on Guam Top responses





### Satisfaction with Shopping

| Quality