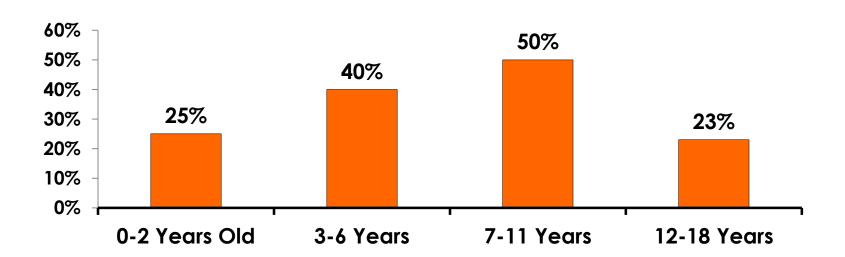

### **Number of Children Travel Party**

N=170 total respondents traveling with children.

(Of those N=170 respondents, there is a total of 278 children 18 years or younger)