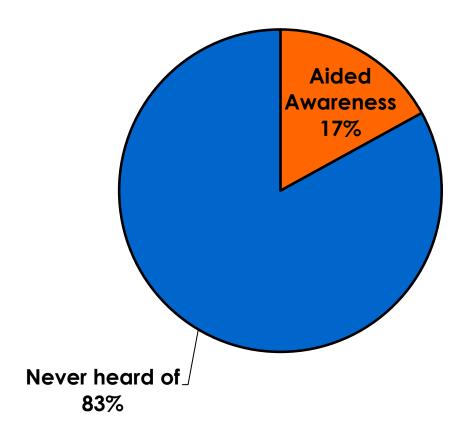

|                     |                     | 9%                  | 3%                  |                     | 2%       | 6%        |  |
|     | Total                             | Count | 340       | 42    | 127   | 159   | 11  | 5                                                                                                                                                                                                               | 7                   | 26                  | 34                  | 61                  | 33                  | 100      | 16        |  |



## Security Screening/Immigration Process at Guam International Airport





### **Airport Screening**

7pt Rating Scale





### **Shop Guam Festival**





### **Shop Guam Festival - Impact** n=61