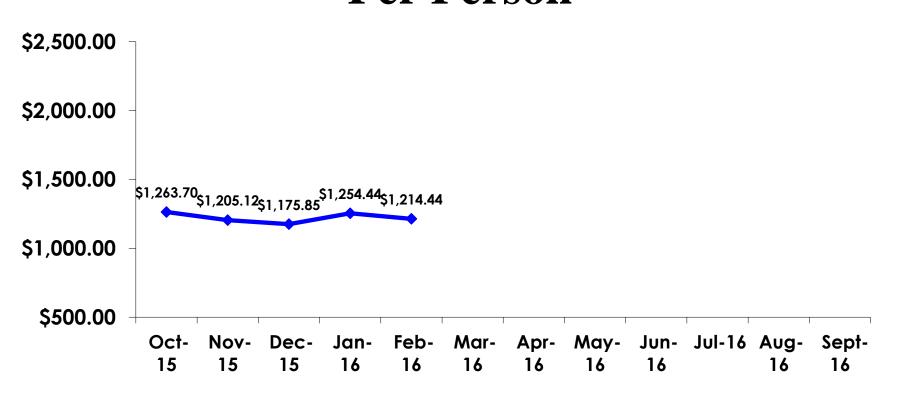

# Total Expenditures Per Person (Prepaid & On-Island)

- \$1,214.44 = overall average
- \$0 = Minimum (lowest amount recorded for the entire sample)
- \$5,943 = Maximum (highest amount recorded for the entire sample)

### TOTAL EXPENDITURES Per Person

YTD=\$1,222.14