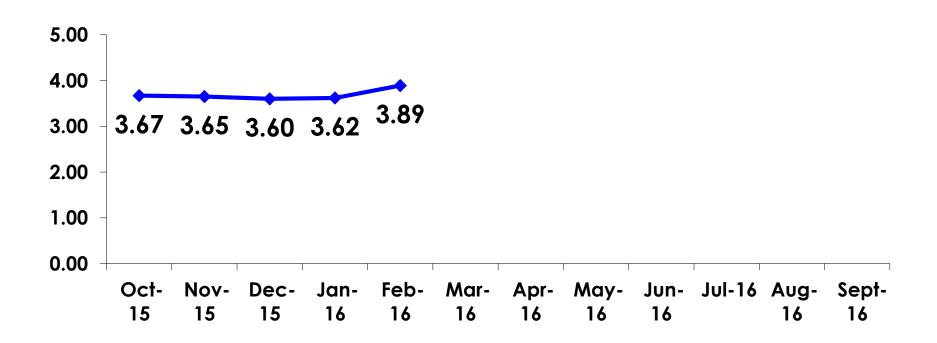

#### **Average Number Overnight Trips**

(2011-2016) (2 nights or more)

### **Accommodation by Income**

Average length of stay: 3.89 days

|    |                             |       | TOTAL |                                                                                                                                                                                                                 |                     |                     | Q26                 |                     |                     |          |           |
|----|-----------------------------|-------|-------|-----------------------------------------------------------------------------------------------------------------------------------------------------------------------------------------------------------------|---------------------|---------------------|---------------------|---------------------|---------------------|----------|-----------|
|    |                             |       | -     | <kw12.0m< th=""><th>KW12.0M-<br/>KW24.0M</th><th>KW24.0M-<br/>KW36.0M</th><th>KW36.0M-<br/>KW48.0M</th><th>KW48.0M-<br/>KW60.0M</th><th>KW60.0M-<br/>KW72.0M</th><th>KW72.0M+</th><th>No Income</th></kw12.0m<> | KW12.0M-<br>KW24.0M | KW24.0M-<br>KW36.0M | KW36.0M-<br>KW48.0M | KW48.0M-<br>KW60.0M | KW60.0M-<br>KW72.0M | KW72.0M+ | No Income |
| Q9 | PIC Club                    |       | 27%   |                                                                                                                                                                                                                 |                     | 15%                 | 18%                 | 36%                 | 31%                 | 30%      | 7%        |
|    | Lotte Hotel Guam            |       | 10%   |                                                                                                                                                                                                                 |                     | 19%                 | 12%                 | 11%                 | 9%                  | 6%       | 7%        |
|    | Hyatt Regency Guam          |       | 8%    |                                                                                                                                                                                                                 |                     |                     | 3%                  | 3%                  | 9%                  | 15%      | 7%        |
|    | Sheraton Laguna Guam        |       | 7%    | 20%                                                                                                                                                                                                             | 14%                 |                     | 6%                  | 10%                 | 6%                  | 3%       | 20%       |
|    | Dusit Thani Guam Resort     |       | 6%    |                                                                                                                                                                                                                 |                     | 4%                  | 6%                  | 5%                  | 9%                  | 8%       | 7%        |
|    | Hilton Guam Resort          |       | 6%    |                                                                                                                                                                                                                 |                     | 4%                  | 6%                  | 5%                  | 17%                 | 6%       |           |
|    | Onward Beach Resort         |       | 5%    |                                                                                                                                                                                                                 |                     | 7%                  | 3%                  | 10%                 |                     | 7%       |           |
|    | Hotel Nikko Guam            |       | 5%    |                                                                                                                                                                                                                 |                     | 15%                 | 15%                 | 2%                  |                     | 7%       |           |
|    | Outrigger Guam Resort       |       | 5%    |                                                                                                                                                                                                                 | 14%                 | 4%                  | 15%                 |                     | 6%                  | 6%       |           |
|    | Guam Reef & Olive Spa       |       | 4%    |                                                                                                                                                                                                                 | 14%                 | 7%                  | 3%                  | 3%                  |                     | 1%       | 20%       |
|    | Westin Resort Guam          |       | 3%    |                                                                                                                                                                                                                 | 14%                 | 4%                  | 6%                  | 5%                  | 3%                  | 1%       |           |
|    | Holiday Resort Guam         |       | 3%    |                                                                                                                                                                                                                 | 14%                 | 7%                  |                     |                     | 3%                  | 2%       | 7%        |
|    | Other                       |       | 2%    | 40%                                                                                                                                                                                                             | 14%                 | 4%                  |                     | 2%                  |                     |          | 13%       |
|    | Home stay/ friend/ relative |       | 2%    | 20%                                                                                                                                                                                                             |                     | 4%                  | 3%                  | 2%                  | 3%                  | 1%       | 7%        |
|    | Leo Palace Resort           |       | 2%    |                                                                                                                                                                                                                 |                     | 4%                  |                     | 3%                  | 6%                  | 1%       |           |
|    | Oceanview Hotel             |       | 1%    | 20%                                                                                                                                                                                                             |                     |                     |                     |                     |                     | 2%       | 7%        |
|    | Fiesta Resort Guam          |       | 1%    |                                                                                                                                                                                                                 | 14%                 |                     | 3%                  |                     |                     | 1%       |           |
|    | Bayview Hotel               |       | 1%    |                                                                                                                                                                                                                 |                     | 4%                  |                     |                     |                     | 2%       |           |
|    | Condo                       |       | 1%    |                                                                                                                                                                                                                 |                     |                     |                     |                     |                     | 1%       |           |
|    | Verona Resort & Spa         |       | 0%    |                                                                                                                                                                                                                 |                     |                     | 3%                  |                     |                     |          |           |
|    | Hotel Santa Fe              |       | 0%    |                                                                                                                                                                                                                 |                     |                     |                     |                     |                     | 1%       |           |
|    | Days Inn (Tamuning)         |       | 0%    |                                                                                                                                                                                                                 |                     |                     |                     | 2%                  |                     |          |           |
|    | Pacific Star Resort & Spa   |       | 0%    |                                                                                                                                                                                                                 |                     |                     |                     | 2%                  |                     |          |           |
|    | Total                       | Count | 353   | 5                                                                                                                                                                                                               | 7                   | 27                  | 34                  | 61                  | 35                  | 102      | 15        |