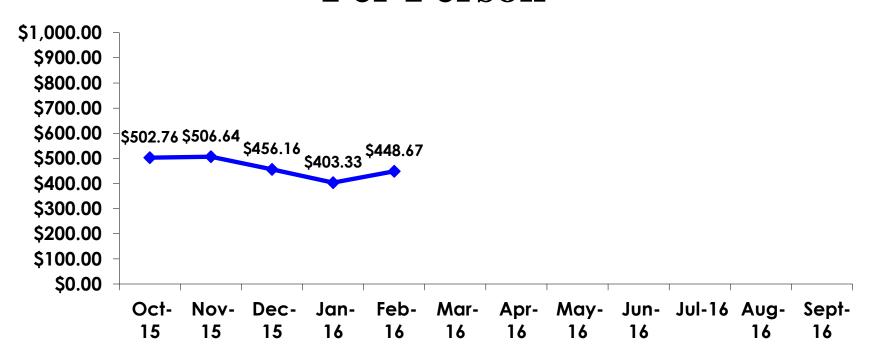

# **On-Island Expenditures**

- \$1,177.16 = overall mean average on-island expense (for entire travel party size) by respondent
- \$0 = Minimum (lowest amount recorded for the entire sample)
- \$8,000 = Maximum (highest amount recorded for the entire sample)
- \$448.67 = overall mean average <u>per person</u> onisland expenditure

### ON-ISLAND EXPENDITURES Per Person

$$YTD = $463.67$$