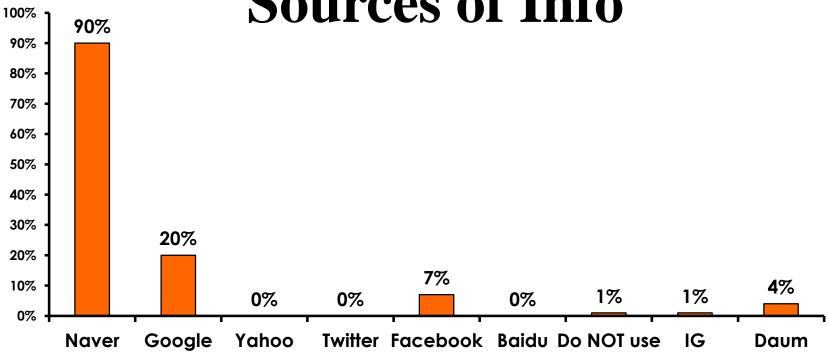

|
| MEAN = 5.40                   | MEAN = 5.25                   |



### **Night Tours Satisfaction**

| Quality of Night Tour        | Variety of Night Tour        |
|------------------------------|------------------------------|
| Score of 6 to 7 = <b>33%</b> | Score of 6 to 7 = <b>29%</b> |
| Score of 4 to 5 = <b>57%</b> | Score of 4 to 5 = <b>56%</b> |
| Score 1 to 3 = <b>11%</b>    | Score 1 to 3 = <b>15</b> %   |
| MEAN = 4.81                  | MEAN = 4.66                  |



#### Satisfaction with Other Activities





### What would it take to make you want to stay an extra day in Guam?





### **On-Island Perceptions**







### **On-Island Perceptions**





## SECTION 5 PROMOTIONS



#### **Internet- Guam Sources of Info**





## Internet- Things To Do Sources of Info





#### **Internet- GVB Sources**





#### **Travel Motivation-Info Sources**





#### **Sources of Information Pre-arrival**





#### **Sources of Information Post-arrival**

The primary local sources of information are the Internet, hotel staff, and tour staff. 70% 60% 50% 40% 30% 20% 10% 0% Hotel Inter-**Tour** Sign-Oth Local Rest-Local **GVB** Retail Vis Ch Taxi staff vis net staff ppl pub rnt age ■ Sources of info 61% 45% 33% 21% 21% 19% 8% 6% 4% 3% 3% 39% ■ Most important 12% 17% 8% 11% 1% 2% 0% 2% 3% 0% 1%



## SECTION 6 OTHER ISSUES



## Concerns about travel outside of Korea - Overall





## Concerns about travel outside of Korea - By Age & Income

|     |                                   |       | TOTAL AGE |       |       |       |     |