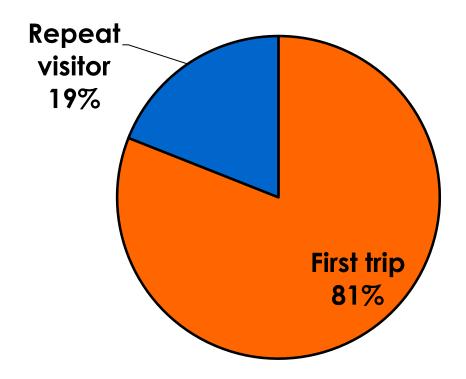

| No Income                                                                                                    | Count      | 16    | 4    | 12     | 12    | 3     | 1     |     |  |
|     |                                                                                                              | Column N % | 6%    | 3%   | 8%     | 34%   | 3%    | 1%    |     |  |
|     | Total                                                                                                        | Count      | 288   | 144  | 144    | 35    | 101   | 142   | 9   |  |



# **Travel Companions**





### **Number of Children Travel Party**

N=170 total respondents traveling with children.

(Of those N=170 respondents, there is a total of 278 children 18 years or younger)





# **Prior Trips to Guam**





#### PRIOR TRIPS TO GUAM





# Trips to Guam by Age & Gender

|        |        |            | TOTAL | TRIPS T | O GUAM |
|--------|--------|------------|-------|---------|--------|
|        |        |            | -     | 1st     | Repeat |
| GENDER | Male   | Count      | 175   | 146     | 29     |
|        |        | Column N % | 49%   | 51%     | 43%    |
|        | Female | Count      | 181   | 142     | 38     |
|        |        | Column N % | 51%   | 49%     | 57%    |
|        | Total  | Count      | 356   | 288     | 67     |
| AGE    | 18-24  | Count      | 44    | 40      | 4      |
|        |        | Column N % | 12%   | 14%     | 6%     |
|        | 25-34  | Count      | 131   | 115     | 16     |
|        |        | Column N % | 37%   | 40%     | 24%    |
|        | 35