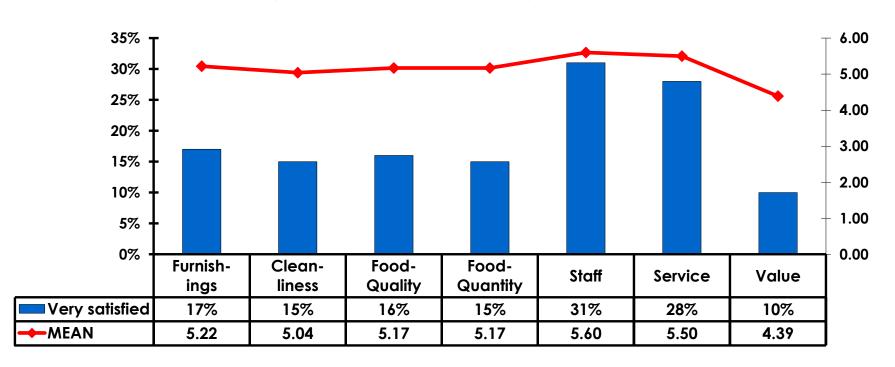

### Satisfaction Quality/ Cleanliness

### Quality of Accommodations

### **Quality of Dining Experience**