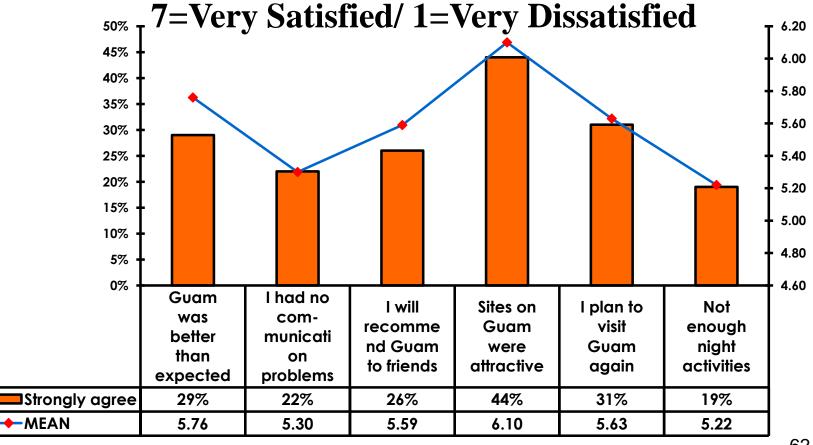

## Security Screening/Immigration Process at Guam International Airport

### **Airport Screening**

7pt Rating Scale