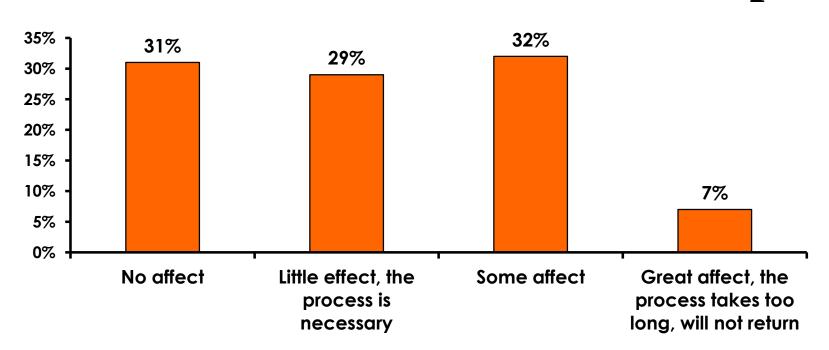

|                     |                     | 9%                  | 3%                  |                     | 2%       | 6%        |  |
|     | Total                             | Count | 340       | 42    | 127   | 159   | 11  | 5                                                                                                                                                                                                               | 7                   | 26                  | 34                  | 61                  | 33                  | 100      | 16        |  |



## Security Screening/Immigration Process at Guam International Airport





### **Airport Screening**

7pt Rating Scale





### **Shop Guam Festival**





### **Shop Guam Festival - Impact** n=61