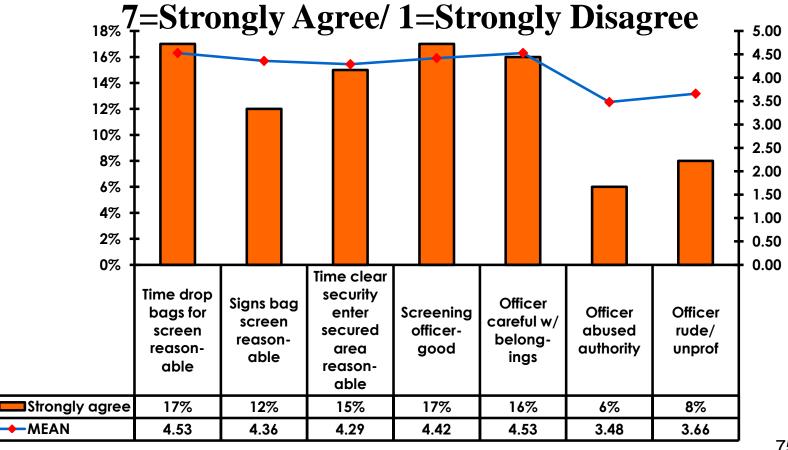

|                     |                     | 9%                  | 3%                  |                     | 2%       | 6%        |  |
|     | Total                             | Count | 340       | 42    | 127   | 159   | 11  | 5                                                                                                                                                                                                               | 7                   | 26                  | 34                  | 61                  | 33                  | 100      | 16        |  |



## Security Screening/Immigration Process at Guam International Airport





### **Airport Screening**

7pt Rating Scale





### **Shop Guam Festival**





### **Shop Guam Festival - Impact** n=61