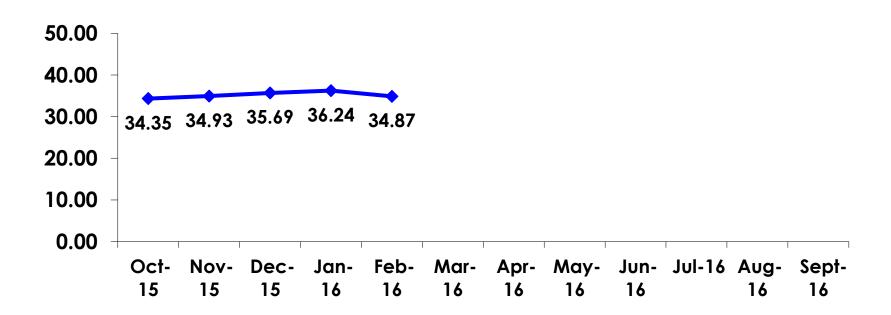

# Age - Overall

• The average age of the respondents is 34.87 years of age.

#### **AVERAGE - AGE**