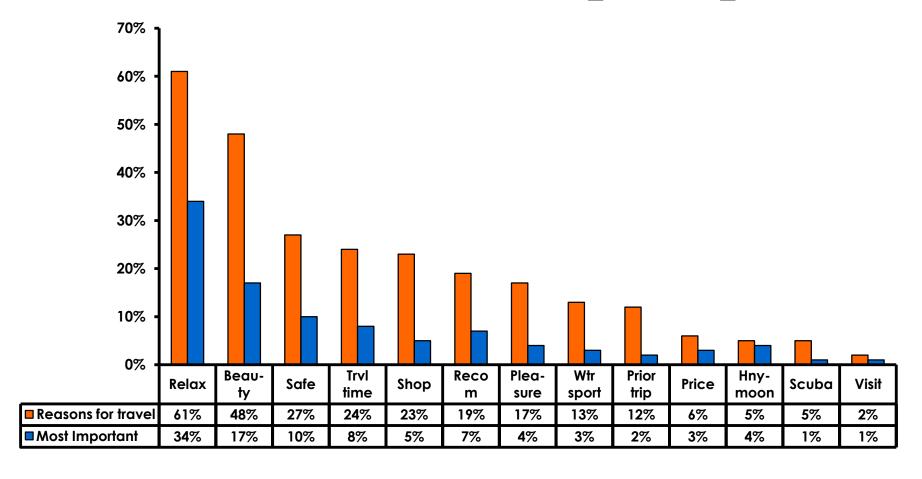

### **Travel Motivation - Top Responses**

# **Most Important Reason for Choosing Guam**

- Relaxation,
- Natural beauty,
- Short travel time are the primary reasons for visiting during this period.