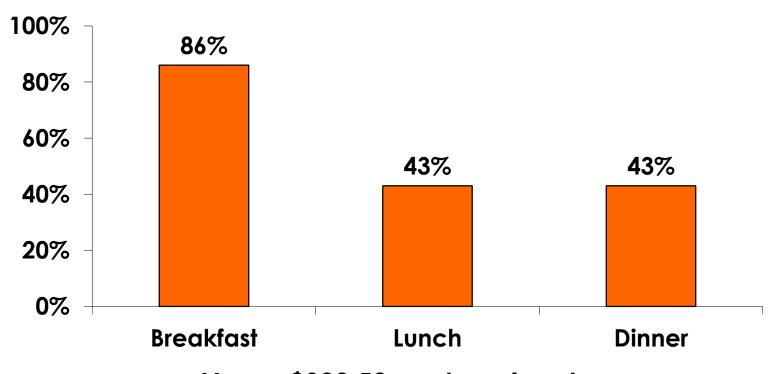

#### PREPAID MEAL BREAKDOWN

Accommodations with Daily Meal Pkg.

N=7

Mean=\$900.52 per travel party