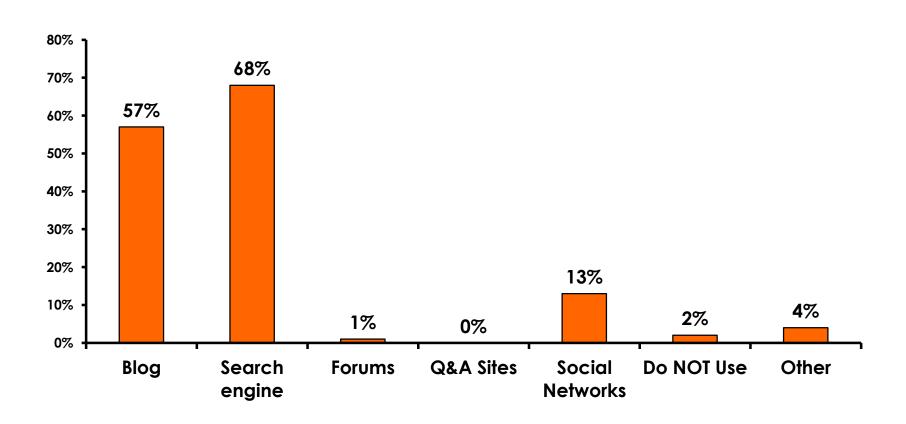

<b>5</b> %     | Score 1 to 3 = <b>6%</b>      |
| MEAN = 5.40                   | MEAN = 5.25                   |



### **Night Tours Satisfaction**

| Quality of Night Tour        | Variety of Night Tour        |
|------------------------------|------------------------------|
| Score of 6 to 7 = <b>33%</b> | Score of 6 to 7 = <b>29%</b> |
| Score of 4 to 5 = <b>57%</b> | Score of 4 to 5 = <b>56%</b> |
| Score 1 to 3 = <b>11%</b>    | Score 1 to 3 = <b>15</b> %   |
| MEAN = 4.81                  | MEAN = 4.66                  |



#### Satisfaction with Other Activities





### What would it take to make you want to stay an extra day in Guam?





### **On-Island Perceptions**







### **On-Island Perceptions**





## SECTION 5 PROMOTIONS



#### **Internet- Guam Sources of Info**





## Internet- Things To Do Sources of Info





#### **Internet- GVB Sources**





#### **Travel Motivation-Info Sources**





#### **Sources of Information Pre-arrival**





#### **Sources of Information Post-arrival**

The primary local sources of information are the Internet, hotel staff, and tour staff. 70% 60% 50% 40% 30% 20% 10% 0% Hotel Inter-**Tour** Sign-Oth Local Rest-Local **GVB** Retail Vis Ch Taxi staff vis net staff ppl pub rnt age ■ Sources of info 61% 45% 33% 21% 21% 19% 8% 6% 4% 3% 3% 39% ■ Most important 12% 17% 8% 11% 1% 2% 0% 2% 3% 0% 1%



## SECTION 6 OTHER ISSUES



## Concerns about travel outside of Korea - Overall





## Concerns about travel outside of Korea - By Age & Income

|     |                                   |       | TOTAL AGE |       |       |