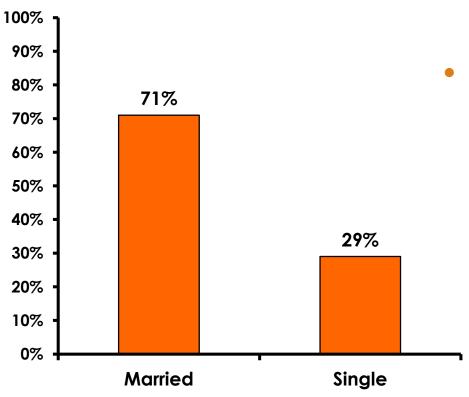

#### **Marital Status - Overall**

 Majority of Korean visitors are married.

### **MARITAL STATUS**