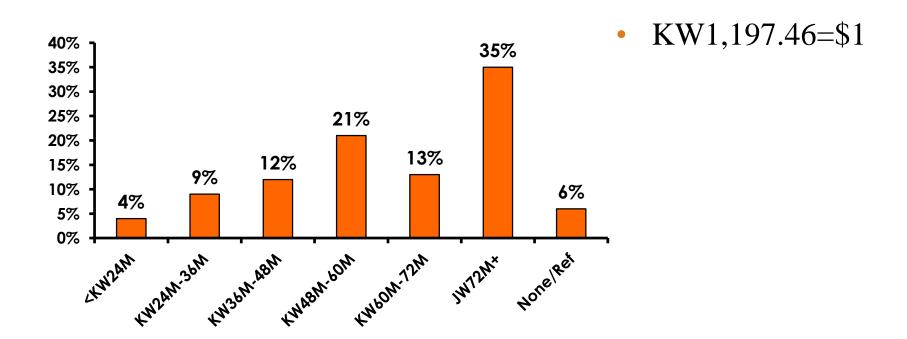

time period were asked these questions, we can be 95% certain that their responses would not differ by +/- 5.23 percentage points.



#### **OBJECTIVES**

- To monitor the effectiveness of the Korean seasonal campaigns in attracting Korean visitors, refresh certain baseline data, to better understand the nature, and economic value or impact of each of the targeted segments in the Korea marketing plan.
- Identify significant determinants of visitor satisfaction, expenditures and the desire to return to Guam.



# SECTION 1 PROFILE OF RESPONDENTS



#### **Marital Status - Overall**



 Majority of Korean visitors are married.



### **MARITAL STATUS**





# Age - Overall



• The average age of the respondents is 34.87 years of age.



#### **AVERAGE - AGE**





#### **Personal Income**





# Personal Income – 1st time vs. repeat





# Personal Income by Gender & Age

|     |                                                                                                              |            | TOTAL | GEN  | DER    |       | AGE   |       |     |  |
|-----|--------------------------------------------------------------------------------------------------------------|------------|-------|------|--------|-------|-------|-------|-----|--|
|     |                                                                                                              |            | -     | Male | Female | 18-24 | 25-34 | 35-49 | 50+ |  |
| Q26 | <kw12.0m< td=""><td>Count</td><td>5</td><td>3</td><td>2</td><td>5</td><td></td><td></td><td></td></kw12.0m<> | Count      | 5     | 3    | 2