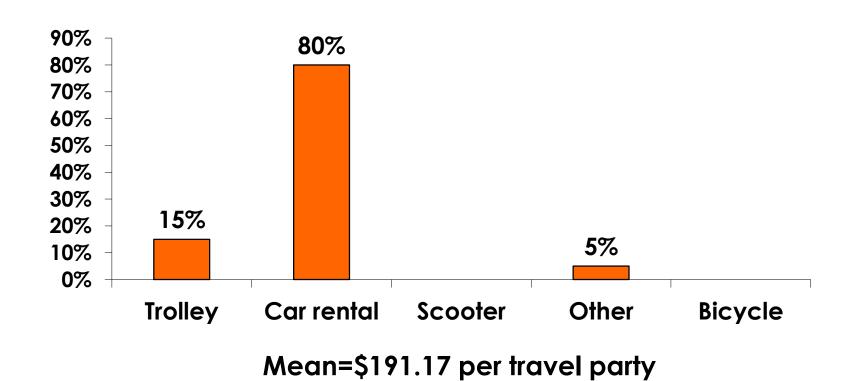

|
| Air only                                  | \$997.58   |
| Accommodation only                        | \$804.45   |
| Accommodation w/ daily meal only          | \$900.52   |
| Food & Beverages in Hotel                 | \$-        |
| Ground transportation – Korea             | \$86.14    |
| Ground transportation – Guam              | \$191.17   |
| Optional tours/ activities                | \$322.56   |
| Other expenses                            | \$739.86   |
| Total Prepaid                             | \$2,315.46 |



#### PREPAID MEAL BREAKDOWN

Air/Accommodations with Daily Meal Pkg. n=110



Mean=\$3,490.87 per travel party



#### PREPAID MEAL BREAKDOWN

Accommodations with Daily Meal Pkg.

N=7



Mean=\$900.52 per travel party



#### PREPAID GROUND TRANSPORTATION

n=20





# **On-Island Expenditures**

- \$1,177.16 = overall mean average on-island expense (for entire travel party size) by respondent
- \$0 = Minimum (lowest amount recorded for the entire sample)
- \$8,000 = Maximum (highest amount recorded for the entire sample)
- \$448.67 = overall mean average <u>per person</u> onisland expenditure



### ON-ISLAND EXPENDITURES Per Person



$$YTD = $463.67$$



## PREPAID/ ON-ISLE EXPENDITURES – Per Person

Prepaid YTD = \$758.47 On-Isle YTD = \$463.67





# Total On-Island Expenditure by Gender & Age

| TOTAL GENDER |         |          |          |          | GENDER                |          |          |          |          |          |          |          |  |
|--------------|---------|----------|----------|----------|-----------------------|------