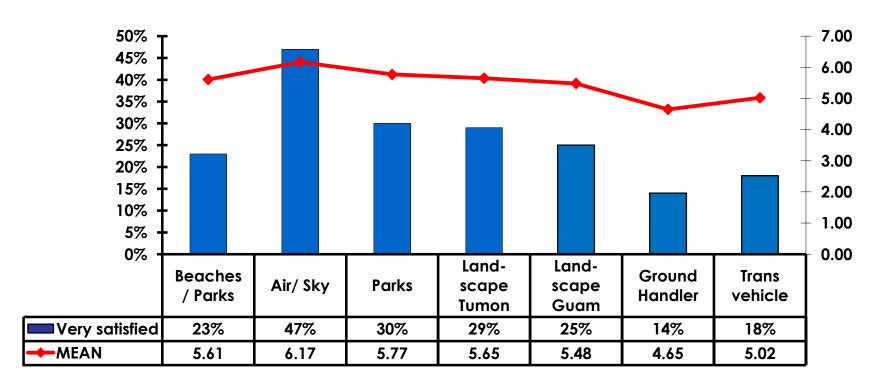

| \$559.69   |
| Average Total                                                             | \$1,177.16 |



### **Local Transportation**

n=140



Mean=\$63.14 per travel party



### **Guam Airport Expenditures**

- \$72.10 = overall average
- \$0 = Minimum (lowest amount recorded for the entire sample)
- \$2,000 = Maximum (highest amount recorded for the entire sample)



### Breakdown of Airport Expenditures

|                        | MEAN \$ |
|------------------------|---------|
| Food & Beverages       | \$9.94  |
| Gifts/Souvenirs Self   | \$27.59 |
| Gifts/Souvenirs Others | \$34.58 |
| Total                  | \$72.10 |



## SECTION 4 VISITOR SATISFACTION



#### **Satisfaction Scores Overall**





### Satisfaction Quality/ Cleanliness





### Quality of Accommodations





### **Quality of Dining Experience**





### Visits to Shopping Centers/Malls on Guam Top responses





### Satisfaction with Shopping

| Quality of Shopping          | Variety of Shopping          |
|------------------------------|------------------------------|
| Score of 6 to 7 = <b>61%</b> | Score of 6 to 7 = <b>59%</b> |
| Score of 4 to 5 = <b>35%</b> | Score of 4 to 5 = <b>34%</b> |
| Score 1 to 3 = <b>4</b> %    | Score 1 to 3 = <b>6%</b>     |
| MEAN = 5.61                  | MEAN = 5.48                  |



### **Optional Tour Participation**

• Average number of tours participated in is 1.00

One or more 56%

Average number of tours participated in is 1.00



# Optional Tours Participation & Satisfaction





#### **Day Tours Satisfaction