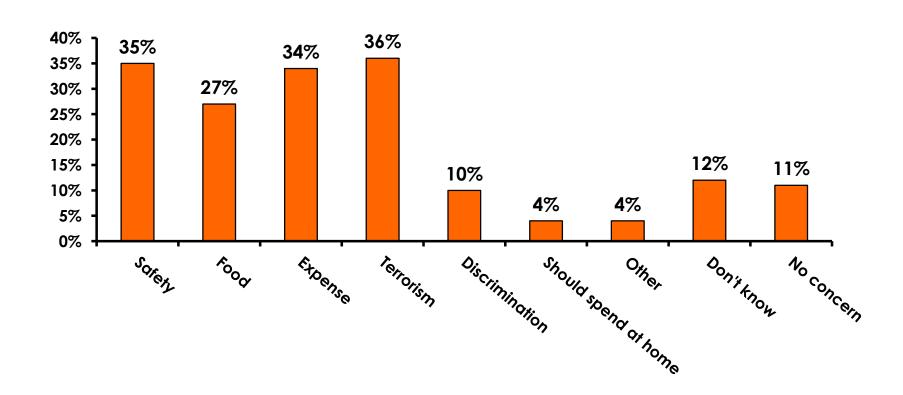

## Concerns about travel outside of Korea - Overall

## Concerns about travel outside of Korea - By Age & Income

|     |                                   |       | TOTAL AGE |       |       |       |     |                                                                                                                                                                                                                 | Q26                 |                     |                     |                     |                     |          |           |  |
|-----|-----------------------------------|-------|-----------|-------|-------|-------|-----|-----------------------------------------------------------------------------------------------------------------------------------------------------------------------------------------------------------------|---------------------|---------------------|---------------------|---------------------|---------------------|----------|-----------|--|
|     |                                   |       | -         | 18-24 | 25-34 | 35-49 | 50+ | <kw12.0m< th=""><th>KW12.0M-<br/>KW24.0M</th><th>KW24.0M-<br/>KW36.0M</th><th>KW36.0M-<br/>KW48.0M</th><th>KW48.0M-<br/>KW60.0M</th><th>KW60.0M-<br/>KW72.0M</th><th>KW72.0M+</th><th>No Income</th></kw12.0m<> | KW12.0M-<br>KW24.0M | KW24.0M-<br>KW36.0M | KW36.0M-<br>KW48.0M | KW48.0M-<br>KW60.0M | KW60.0M-<br>KW72.0M | KW72.0M+ | No Income |  |
| Q21 | Terrorism                         |       | 36%       | 26%   | 38%   | 37%   | 27% | 60%                                                                                                                                                                                                             | 43%                 | 38%                 | 29%                 | 39%                 | 24%                 | 49%      | 13%       |  |
|     | Safety                            |       | 35%       | 33%   | 30%   | 38%   | 45% | 20%                                                                                                                                                                                                             | 43%                 | 35%                 | 26%                 | 36%                 | 42%                 | 44%      | 19%       |  |
|     | Expense                           |       | 34%       | 48%   | 32%   | 31%   | 45% | 20%                                                                                                                                                                                                             | 71%                 | 38%                 | 35%                 | 31%                 | 30%                 | 33%      | 50%       |  |
|     | Food                              |       | 27%       | 29%   | 25%   | 26%   | 45% | 20%                                                                                                                                                                                                             | 29%                 | 15%                 | 24%                 | 39%                 | 18%                 | 29%      | 31%       |  |
|     | Don't know                        |       | 12%       | 14%   | 14%   | 11%   | 9%  | 40%                                                                                                                                                                                                             |                     | 8%                  | 6%                  | 18%                 | 21%                 | 2%       | 13%       |  |
|     | No concerns                       |       | 11%       | 5%    | 12%   | 13%   | 9%  |                                                                                                                                                                                                                 | 14%                 | 8%                  | 18%                 | 11%                 | 12%                 | 4%       | 13%       |  |
|     | Discrimination against<br>Koreans |       | 10%       | 14%   | 12%   | 7%    |     | 40%                                                                                                                                                                                                             |                     | 19%                 | 18%                 | 7%                  | 6%                  | 10%      | 6%        |  |
|     | Should spend at home              |       | 4%        | 12%   | 4%    | 2%    | 9%  |                                                                                                                                                                                                                 |                     | 15%                 | 6%                  | 3%                  |                     | 2%       | 13%       |  |
|     | Other                             |       | 4%        | 2%    | 6%    | 3%    |     |                                                                                                                                                                                                                 |                     |                     | 9%                  | 3%                  |                     | 2%       | 6%        |  |
|     | Total                             | Count | 340       | 42    | 127   | 159   | 11  | 5                                                                                                                                                                                                               | 7                   | 26                  | 34                  | 61                  | 33                  | 100      | 16        |  |