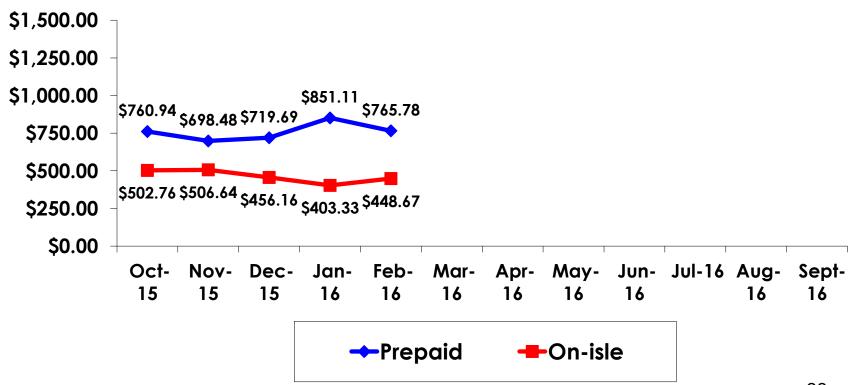

# **Prepaid Expenditures**

KW 1,197.46/US\$1

- \$2,315.46 = overall mean average prepaid expense (for entire travel party size) by respondent
- $\$0 = \min \text{minimum}$  (lowest amount recorded for the entire sample)
- \$12,810 = maximum (highest amount recorded for the entire sample)
- \$765.78 = overall mean average <u>per person</u> prepaid expenditures

# **On-Island Expenditures**

- \$1,177.16 = overall mean average on-island expense (for entire travel party size) by respondent
- \$0 = Minimum (lowest amount recorded for the entire sample)
- \$8,000 = Maximum (highest amount recorded for the entire sample)
- \$448.67 = overall mean average <u>per person</u> onisland expenditure

## PREPAID/ ON-ISLE EXPENDITURES – Per Person

Prepaid YTD = \$758.47 On-Isle YTD = \$463.67