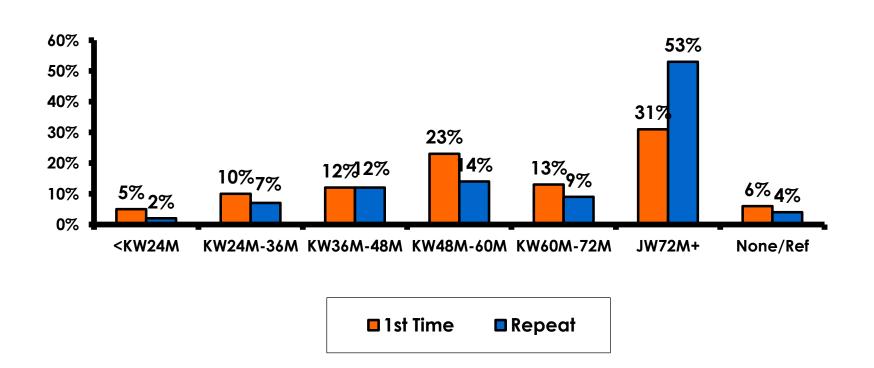

n be 95% certain that their responses would not differ by +/- 5.23 percentage points.



#### **OBJECTIVES**

- To monitor the effectiveness of the Korean seasonal campaigns in attracting Korean visitors, refresh certain baseline data, to better understand the nature, and economic value or impact of each of the targeted segments in the Korea marketing plan.
- Identify significant determinants of visitor satisfaction, expenditures and the desire to return to Guam.



# SECTION 1 PROFILE OF RESPONDENTS



#### **Marital Status - Overall**



 Majority of Korean visitors are married.



### **MARITAL STATUS**





# Age - Overall



• The average age of the respondents is 34.87 years of age.



#### **AVERAGE - AGE**





#### **Personal Income**





# Personal Income – 1st time vs. repeat





# Personal Income by Gender & Age

|     |                                                                                                              |            | TOTAL | GEN  | DER    |       | AGE   |       |     |  |
|-----|--------------------------------------------------------------------------------------------------------------|------------|-------|------|--------|-------|-------|-------|-----|--|
|     |                                                                                                              |            | -     | Male | Female | 18-24 | 25-34 | 35-49 | 50+ |  |
| Q26 | <kw12.0m< td=""><td>Count</td><td>5</td><td>3</td><td>2</td><td>5</td><td></td><td></td><td></td></kw12.0m<> | Count      | 5     | 3    | 2      | 5     |       |       |     |  |
|