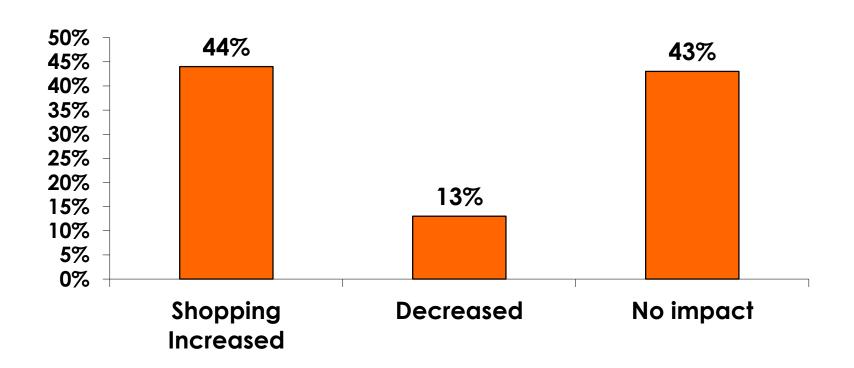

|                     |                     | 9%                  | 3%                  |                     | 2%       | 6%        |  |
|     | Total                             | Count | 340       | 42    | 127   | 159   | 11  | 5                                                                                                                                                                                                               | 7                   | 26                  | 34                  | 61                  | 33                  | 100      | 16        |  |



## Security Screening/Immigration Process at Guam International Airport





### **Airport Screening**

7pt Rating Scale





### **Shop Guam Festival**





### **Shop Guam Festival - Impact** n=61