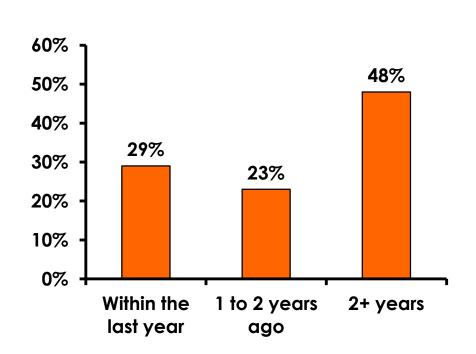

# Repeat Visitors Last Trip

$$n = 65$$

• The average repeat visitor has been to Guam 3.41 times.