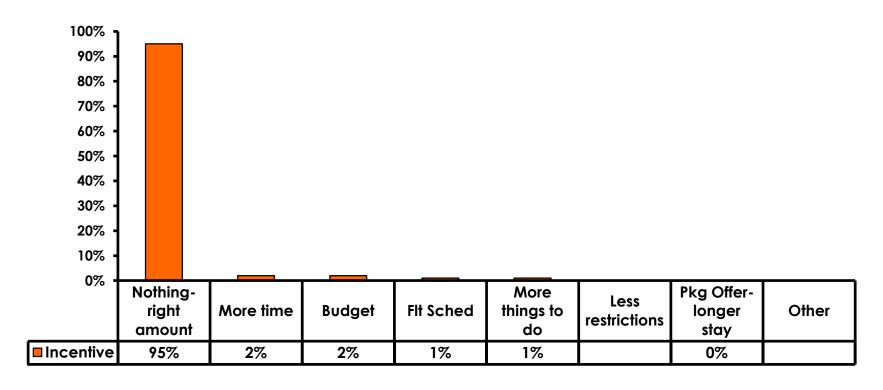

ore of 6 to 7 = <b>53</b> % | Score of 6 to 7 = <b>47%</b>  |
| Score of 4 to 5 = <b>41%</b>  | Score of 4 to 5 = <b>45</b> % |
| Score 1 to 3 = <b>5</b> %     | Score 1 to 3 = <b>6%</b>      |
| MEAN = 5.40                   | MEAN = 5.25                   |



### **Night Tours Satisfaction**

| Quality of Night Tour        | Variety of Night Tour        |
|------------------------------|------------------------------|
| Score of 6 to 7 = <b>33%</b> | Score of 6 to 7 = <b>29%</b> |
| Score of 4 to 5 = <b>57%</b> | Score of 4 to 5 = <b>56%</b> |
| Score 1 to 3 = <b>11%</b>    | Score 1 to 3 = <b>15</b> %   |
| MEAN = 4.81                  | MEAN = 4.66                  |



#### Satisfaction with Other Activities





### What would it take to make you want to stay an extra day in Guam?





### **On-Island Perceptions**







### **On-Island Perceptions**





## SECTION 5 PROMOTIONS



#### **Internet- Guam Sources of Info**





## Internet- Things To Do Sources of Info





#### **Internet- GVB Sources**





#### **Travel Motivation-Info Sources**





#### **Sources of Information Pre-arrival**





#### **Sources of Information Post-arrival**

The primary local sources of information are the Internet, hotel staff, and tour staff. 70% 60% 50% 40% 30% 20% 10% 0% Hotel Inter-**Tour** Sign-Oth Local Rest-Local **GVB** Retail Vis Ch Taxi staff vis net staff ppl pub rnt age ■ Sources of info 61% 45% 33% 21% 21% 19% 8% 6% 4% 3% 3% 39% ■ Most important 12% 17% 8% 11% 1% 2% 0% 2% 3% 0% 1%



## SECTION 6 OTHER ISSUES



## Concerns about travel outside of Korea - Overall