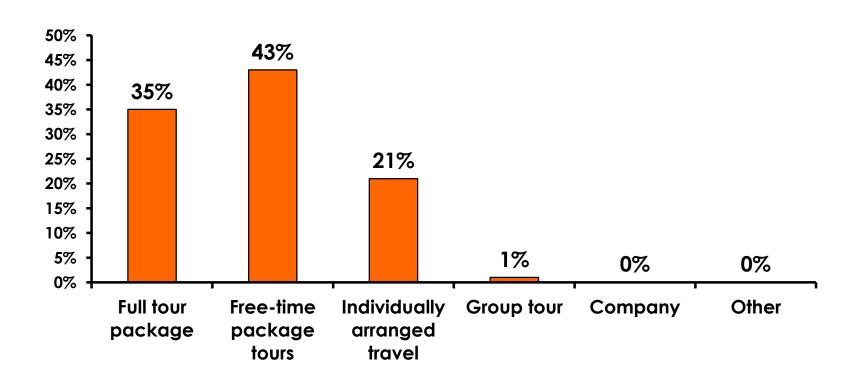

|                     |                     |                     |                     |                     | 1%       |           |
|     | Total                                 | Count | 338   | 5                                                                                                                                                                                                               | 7                   | 27                  | 34                  | 61                  | 36                  | 102      | 16        |



# SECTION 2 TRAVEL PLANNING



# **Travel Planning - Overall**





### **Accommodation by Income**

Average length of stay: 3.89 days

|    |                             |       | TOTAL |                                                                                                                                                                                                                 |                     |                     | Q26                 |                     |                     |          |           |
|----|-----------------------------|-------|-------|-----------------------------------------------------------------------------------------------------------------------------------------------------------------------------------------------------------------|---------------------|---------------------|---------------------|----