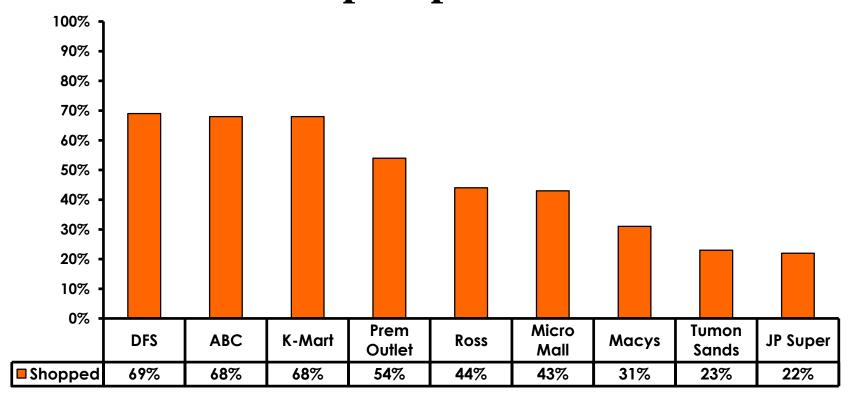

16 |



### **Local Transportation**

n=140



Mean=\$63.14 per travel party



### **Guam Airport Expenditures**

- \$72.10 = overall average
- \$0 = Minimum (lowest amount recorded for the entire sample)
- \$2,000 = Maximum (highest amount recorded for the entire sample)



### Breakdown of Airport Expenditures

|                        | MEAN \$ |
|------------------------|---------|
| Food & Beverages       | \$9.94  |
| Gifts/Souvenirs Self   | \$27.59 |
| Gifts/Souvenirs Others | \$34.58 |
| Total                  | \$72.10 |



## SECTION 4 VISITOR SATISFACTION



#### **Satisfaction Scores Overall**





### Satisfaction Quality/ Cleanliness





### Quality of Accommodations





### **Quality of Dining Experience**





### Visits to Shopping Centers/Malls on Guam Top responses





### Satisfaction with Shopping

| Quality of Shopping          | Variety of Shopping          |
|------------------------------|------------------------------|
| Score of 6 to 7 = <b>61%</b> | Score of 6 to 7 = <b>59%</b> |
| Score of 4 to 5 = <b>35%</b> | Score of 4 to 5 = <b>34%</b> |
| Score 1 to 3 = <b>4</b> %    | Score 1 to 3 = <b>6%</b>     |
| MEAN = 5.61                  | MEAN = 5.48                  |



### **Optional Tour Participation**

• Average number of tours participated in is 1.00

One or more 56%

Average number of tours participated in is 1.00



# Optional Tours Participation & Satisfaction





#### **Day Tours Satisfaction**

| Quality of Day Tour           | Variety of Day Tour           |
|-------------------------------|-------------------------------|
| Sco