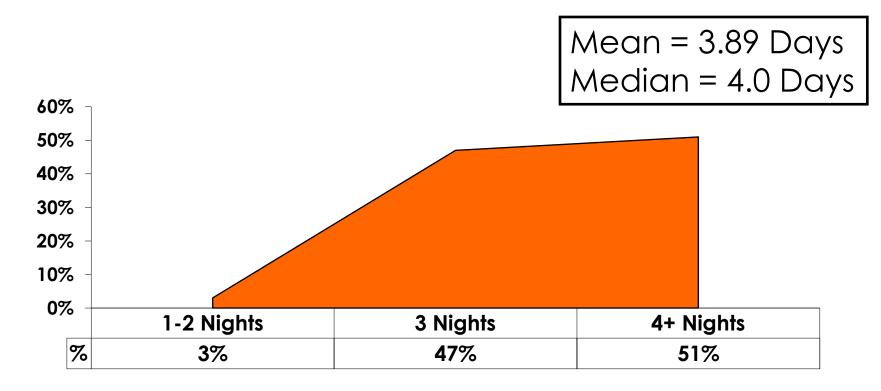

# Length of Stay

#### **AVG LENGTH OF STAY**

### **Accommodation by Income**

Average length of stay: 3.89 days

|    |                             |       | TOTAL |                                                                                                                                                                                                                 |                     |                     | Q26                 |                     |                     |          |           |
|----|-----------------------------|-------|-------|-----------------------------------------------------------------------------------------------------------------------------------------------------------------------------------------------------------------|---------------------|---------------------|---------------------|---------------------|---------------------|----------|-----------|
|    |                             |       | -     | <kw12.0m< th=""><th>KW12.0M-<br/>KW24.0M</th><th>KW24.0M-<br/>KW36.0M</th><th>KW36.0M-<br/>KW48.0M</th><th>KW48.0M-<br/>KW60.0M</th><th>KW60.0M-<br/>KW72.0M</th><th>KW72.0M+</th><th>No Income</th></kw12.0m<> | KW12.0M-<br>KW24.0M | KW24.0M-<br>KW36.0M | KW36.0M-<br>KW48.0M | KW48.0M-<br>KW60.0M | KW60.0M-<br>KW72.0M | KW72.0M+ | No Income |
| Q9 | PIC Club                    |       | 27%   |                                                                                                                                                                                                                 |                     | 15%                 | 18%                 | 36%                 | 31%                 | 30%      | 7%        |
|    | Lotte Hotel Guam            |       | 10%   |                                                                                                                                                                                                                 |                     | 19%                 | 12%                 | 11%                 | 9%                  | 6%       | 7%        |
|    | Hyatt Regency Guam          |       | 8%    |                                                                                                                                                                                                                 |                     |                     | 3%                  | 3%                  | 9%                  | 15%      | 7%        |
|    | Sheraton Laguna Guam        |       | 7%    | 20%                                                                                                                                                                                                             | 14%                 |                     | 6%                  | 10%                 | 6%                  | 3%       | 20%       |
|    | Dusit Thani Guam Resort     |       | 6%    |                                                                                                                                                                                                                 |                     | 4%                  | 6%                  | 5%                  | 9%                  | 8%       | 7%        |
|    | Hilton Guam Resort          |       | 6%    |                                                                                                                                                                                                                 |                     | 4%                  | 6%                  | 5%                  | 17%                 | 6%       |           |
|    | Onward Beach Resort         |       | 5%    |                                                                                                                                                                                                                 |                     | 7%                  | 3%                  | 10%                 |                     | 7%       |           |
|    | Hotel Nikko Guam            |       | 5%    |                                                                                                                                                                                                                 |                     | 15%                 | 15%                 | 2%                  |                     | 7%       |           |
|    | Outrigger Guam Resort       |       | 5%    |                                                                                                                                                                                                                 | 14%                 | 4%                  | 15%                 |                     | 6%                  | 6%       |           |
|    | Guam Reef & Olive Spa       |       | 4%    |                                                                                                                                                                                                                 | 14%                 | 7%                  | 3%                  | 3%                  |                     | 1%       | 20%       |
|    | Westin Resort Guam          |       | 3%    |                                                                                                                                                                                                                 | 14%                 | 4%                  | 6%                  | 5%                  | 3%                  | 1%       |           |
|    | Holiday Resort Guam         |       | 3%    |                                                                                                                                                                                                                 | 14%                 | 7%                  |                     |                     | 3%                  | 2%       | 7%        |
|    | Other                       |       | 2%    | 40%                                                                                                                                                                                                             | 14%                 | 4%                  |                     | 2%                  |                     |          | 13%       |
|    | Home stay/ friend/ relative |       | 2%    | 20%                                                                                                                                                                                                             |                     | 4%                  | 3%                  | 2%                  | 3%                  | 1%       | 7%        |
|    | Leo Palace Resort           |       | 2%    |                                                                                                                                                                                                                 |                     | 4%                  |                     | 3%                  | 6%                  | 1%       |           |
|    | Oceanview Hotel             |       | 1%    | 20%                                                                                                                                                                                                             |                     |                     |                     |                     |                     | 2%       | 7%        |
|    | Fiesta Resort Guam          |       | 1%    |                                                                                                                                                                                                                 | 14%                 |                     | 3%                  |                     |                     | 1%       |           |
|    | Bayview Hotel               |       | 1%    |                                                                                                                                                                                                                 |                     | 4%                  |                     |                     |                     | 2%       |           |
|    | Condo                       |       | 1%    |                                                                                                                                                                                                                 |                     |                     |                     |                     |                     | 1%       |           |
|    | Verona Resort & Spa         |       | 0%    |                                                                                                                                                                                                                 |                     |                     | 3%                  |                     |                     |          |           |
|    | Hotel Santa Fe              |       | 0%    |                                                                                                                                                                                                                 |                     |                     |                     |                     |                     | 1%       |           |
|    | Days Inn (Tamuning)         |       | 0%    |                                                                                                                                                                                                                 |                     |                     |                     | 2%                  |                     |          |           |
|    | Pacific Star Resort & Spa   |       | 0%    |                                                                                                                                                                                                                 |                     |                     |                     | 2%                  |                     |          |           |
|    | Total                       | Count | 353   | 5                                                                                                                                                                                                               | 7                   | 27                  | 34                  | 61                  | 35                  | 102      | 15        |