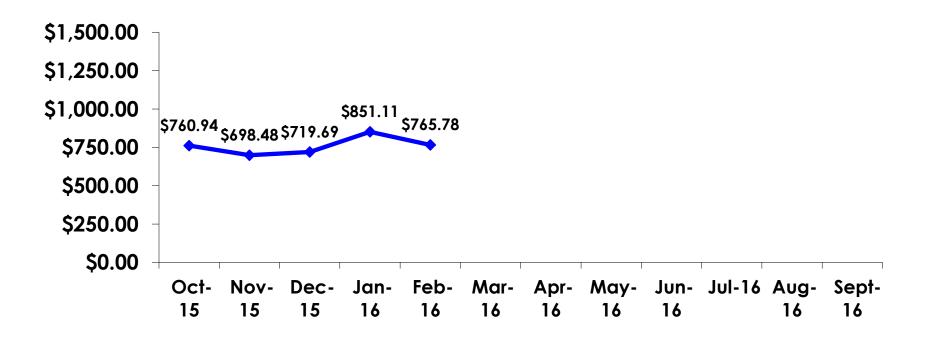

# **Prepaid Expenditures**

KW 1,197.46/US\$1

- \$2,315.46 = overall mean average prepaid expense (for entire travel party size) by respondent
- $\$0 = \min \text{minimum}$  (lowest amount recorded for the entire sample)
- \$12,810 = maximum (highest amount recorded for the entire sample)
- \$765.78 = overall mean average <u>per person</u> prepaid expenditures

# PREPAID EXPENDITURES Per Person