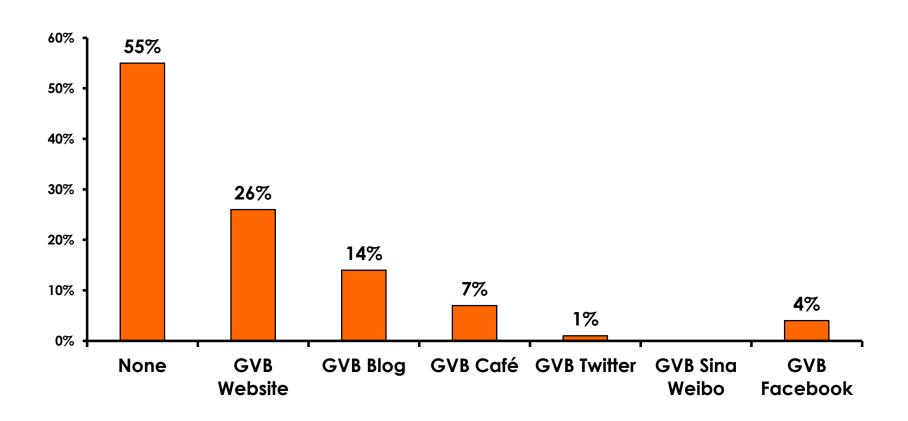

MEAN = 5.25                   |



### **Night Tours Satisfaction**

| Quality of Night Tour        | Variety of Night Tour        |
|------------------------------|------------------------------|
| Score of 6 to 7 = <b>33%</b> | Score of 6 to 7 = <b>29%</b> |
| Score of 4 to 5 = <b>57%</b> | Score of 4 to 5 = <b>56%</b> |
| Score 1 to 3 = <b>11%</b>    | Score 1 to 3 = <b>15</b> %   |
| MEAN = 4.81                  | MEAN = 4.66                  |



#### Satisfaction with Other Activities





### What would it take to make you want to stay an extra day in Guam?





### **On-Island Perceptions**







### **On-Island Perceptions**





## SECTION 5 PROMOTIONS



#### **Internet- Guam Sources of Info**





## Internet- Things To Do Sources of Info





#### **Internet- GVB Sources**





#### **Travel Motivation-Info Sources**





#### **Sources of Information Pre-arrival**





#### **Sources of Information Post-arrival**

The primary local sources of information are the Internet, hotel staff, and tour staff. 70% 60% 50% 40% 30% 20% 10% 0% Hotel Inter-**Tour** Sign-Oth Local Rest-Local **GVB** Retail Vis Ch Taxi staff vis net staff ppl pub rnt age ■ Sources of info 61% 45% 33% 21% 21% 19% 8% 6% 4% 3% 3% 39% ■ Most important 12% 17% 8% 11% 1% 2% 0% 2% 3% 0% 1%



## SECTION 6 OTHER ISSUES



## Concerns about travel outside of Korea - Overall





## Concerns about travel outside of Korea - By Age & Income

|     |                                   |       | TOTAL AGE |       |       |       |     |