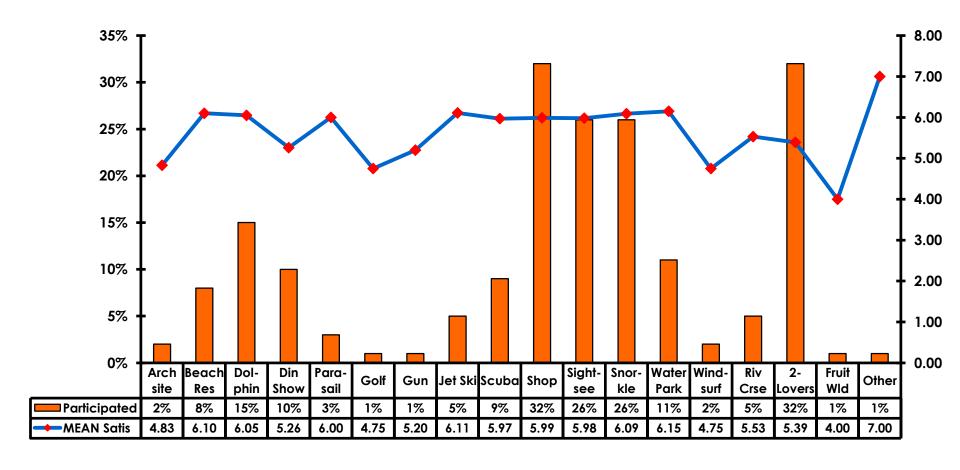

|
|-------------------------------|-------------------------------|
| Score of 6 to 7 = <b>53</b> % | Score of 6 to 7 = <b>47%</b>  |
| Score of 4 to 5 = <b>41%</b>  | Score of 4 to 5 = <b>45</b> % |
| Score 1 to 3 = <b>5</b> %     | Score 1 to 3 = <b>6%</b>      |
| MEAN = 5.40                   | MEAN = 5.25                   |



### **Night Tours Satisfaction**

| Quality of Night Tour        | Variety of Night Tour        |
|------------------------------|------------------------------|
| Score of 6 to 7 = <b>33%</b> | Score of 6 to 7 = <b>29%</b> |
| Score of 4 to 5 = <b>57%</b> | Score of 4 to 5 = <b>56%</b> |
| Score 1 to 3 = <b>11%</b>    | Score 1 to 3 = <b>15</b> %   |
| MEAN = 4.81                  | MEAN = 4.66                  |



#### Satisfaction with Other Activities





### What would it take to make you want to stay an extra day in Guam?





### **On-Island Perceptions**







### **On-Island Perceptions**





## SECTION 5 PROMOTIONS



#### **Internet- Guam Sources of Info**





## Internet- Things To Do Sources of Info





#### **Internet- GVB Sources**





#### **Travel Motivation-Info Sources**





#### **Sources of Information Pre-arrival**





#### **Sources of Information Post-arrival**

The primary local sources of information are the Internet, hotel staff, and tour staff. 70% 60% 50% 40% 30% 20% 10% 0% Hotel Inter-**Tour** Sign-Oth Local Rest-Local **GVB** Retail Vis Ch Taxi staff vis net staff ppl pub rnt age ■ Sources of info 61% 45% 33% 21% 21% 19% 8% 6% 4% 3% 3% 39% ■ Most important 12% 17% 8% 11% 1% 2% 0% 2% 3% 0% 1%



## SECTI