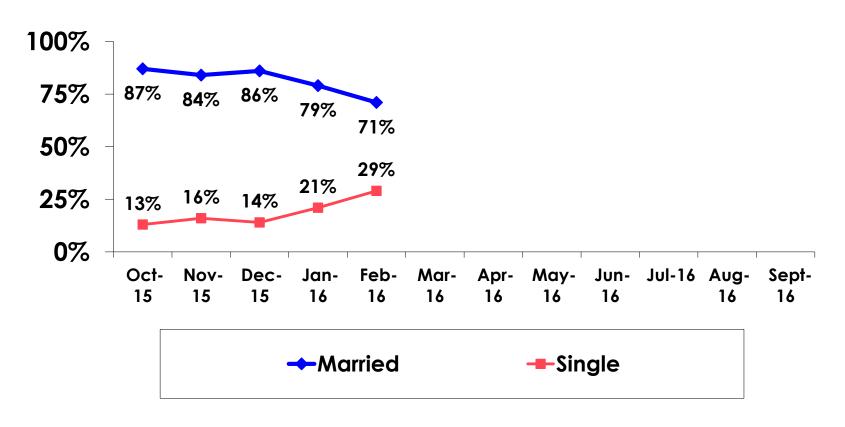

#### **Marital Status - Overall**

 Majority of Korean visitors are married.

### **MARITAL STATUS**