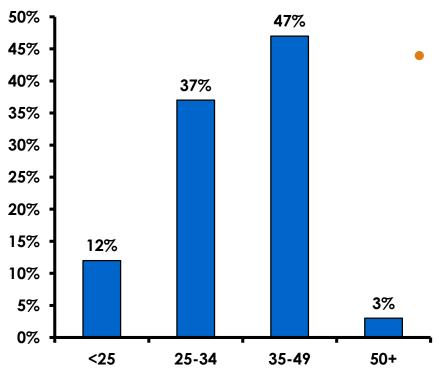

# Age - Overall

• The average age of the respondents is 34.87 years of age.

#### **AVERAGE - AGE**