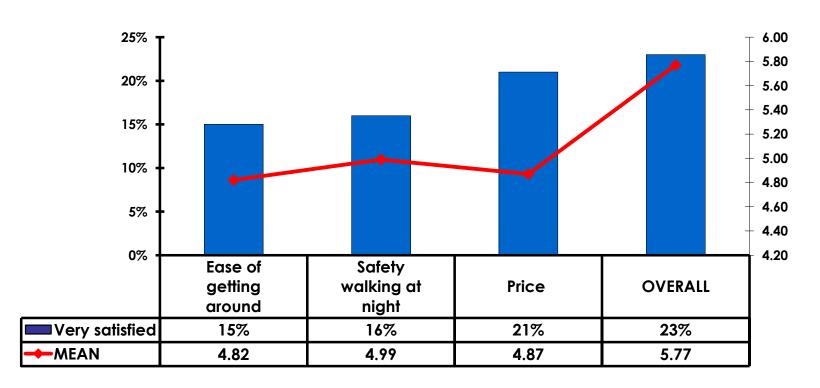

4    |
| Other expenses not covered                                                | \$559.69   |
| Average Total                                                             | \$1,177.16 |



### **Local Transportation**

n=140



Mean=\$63.14 per travel party



### **Guam Airport Expenditures**

- \$72.10 = overall average
- \$0 = Minimum (lowest amount recorded for the entire sample)
- \$2,000 = Maximum (highest amount recorded for the entire sample)



### Breakdown of Airport Expenditures

|                        | MEAN \$ |
|------------------------|---------|
| Food & Beverages       | \$9.94  |
| Gifts/Souvenirs Self   | \$27.59 |
| Gifts/Souvenirs Others | \$34.58 |
| Total                  | \$72.10 |



## SECTION 4 VISITOR SATISFACTION



#### **Satisfaction Scores Overall**





### Satisfaction Quality/ Cleanliness





### Quality of Accommodations





### **Quality of Dining Experience**





### Visits to Shopping Centers/Malls on Guam Top responses





### Satisfaction with Shopping

| Quality of Shopping          | Variety of Shopping          |
|------------------------------|------------------------------|
| Score of 6 to 7 = <b>61%</b> | Score of 6 to 7 = <b>59%</b> |
| Score of 4 to 5 = <b>35%</b> | Score of 4 to 5 = <b>34%</b> |
| Score 1 to 3 = <b>4</b> %    | Score 1 to 3 = <b>6%</b>     |
| MEAN = 5.61                  | MEAN = 5.48                  |



### **Optional Tour Participation**

• Average number of tours participated in is 1.00

One or more 56%

Average number of tours participated in is 1.00



# Optional Tours Participation & Sati