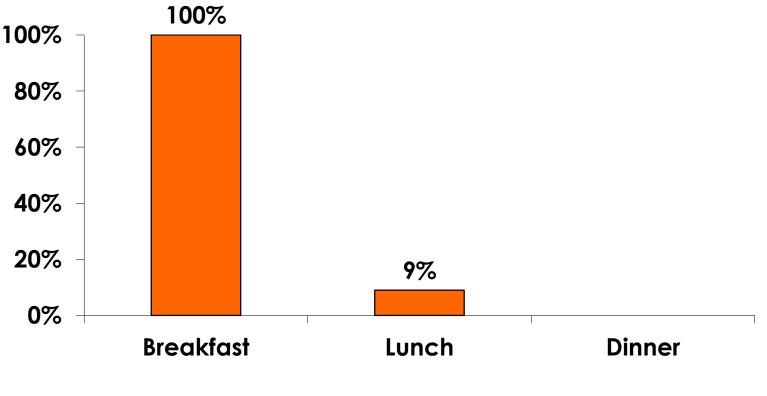

#### Accommodations with Daily Meal Pkg.

**n=11** 

Mean=\$1,345.94 per travel party