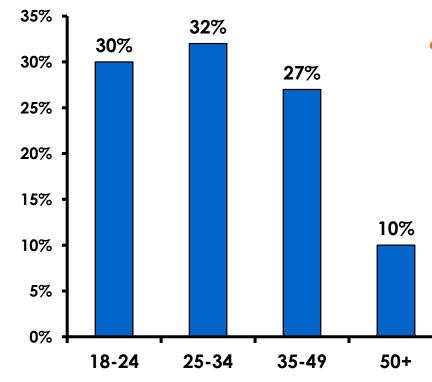

## Age - Overall

• The average age of the respondents is 32.95 years of age.

## **AVERAGE - AGE**

 First-time visitors are younger than repeat visitors to Guam.