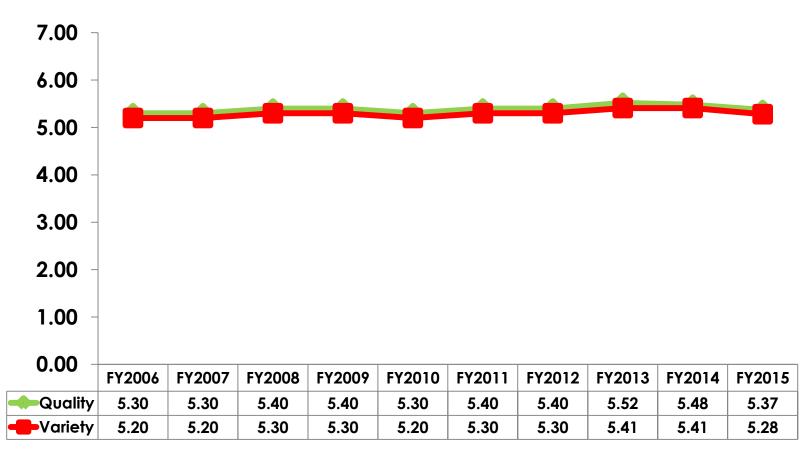

#### **Satisfaction with Shopping** 7pt Rating Scale 7=Very Satisfied/ 1=Very Dissatisfied

| Quality of Shopping          | Variety of Shopping          |
|------------------------------|------------------------------|
| Score of 6 to 7 = <b>52%</b> | Score of 6 to 7 = <b>49%</b> |
| Score of 4 to 5 = <b>43%</b> | Score of 4 to 5 = <b>42%</b> |
| Score 1 to 3 = <b>5%</b>     | Score 1 to 3 = <b>8%</b>     |
| MEAN = 5.37                  | MEAN = 5.28                  |

## **Satisfaction - Shopping**