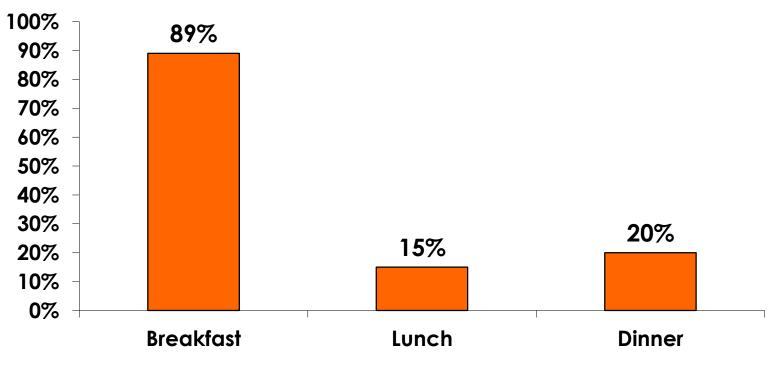

#### Air/Accommodations with Daily Meal Pkg. n=379

Mean=\$2,721.85 per travel party