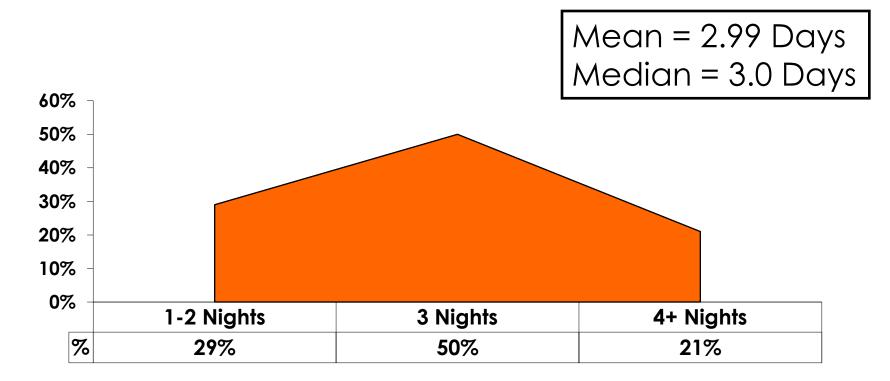

## Length of Stay

## **AVG LENGTH OF STAY**

## **Accommodation by Income**

Average length of stay: 2.99 days

|    |                             |       | TOTAL |                                                                                                                                                                        |             |             | Q26         |             |              |         |           |
|----|-----------------------------|-------|-------|------------------------------------------------------------------------------------------------------------------------------------------------------------------------|-------------|-------------|-------------|-------------|--------------|---------|-----------|
|    |                             |       | -     | <y2.0 million<="" th=""><th>Y2.0M-Y3.0M</th><th>Y3.0M-Y4.0M</th><th>Y4.0M-Y5.0M</th><th>Y5.0M-Y7.0M</th><th>Y7.0M-Y10.0M</th><th>Y10.0M+</th><th>No Income</th></y2.0> | Y2.0M-Y3.0M | Y3.0M-Y4.0M | Y4.0M-Y5.0M | Y5.0M-Y7.0M | Y7.0M-Y10.0M | Y10.0M+ | No Income |
| Q9 | Guam Plaza Hotel            |       | 14%   | 19%                                                                                                                                                                    | 19%         | 17%         | 14%         | 14%         | 11%          | 11%     | 13%       |
|    | Outrigger Guam Resort       |       | 8%    | 10%                                                                                                                                                                    | 8%          | 9%          | 9%          | 7%          | 9%           | 10%     | 7%        |
|    | Guam Reef & Olive Spa       |       | 7%    | 5%                                                                                                                                                                     | 6%          | 7%          | 9%          | 8%          | 7%           | 8%      | 5%        |
|    | Grand Plaza Hotel           |       | 7%    | 8%                                                                                                                                                                     | 8%          | 8%          | 8%          | 5%          | 5%           | 4%      | 10%       |
|    | PIC Club                    |       | 6%    | 6%                                                                                                                                                                     | 6%          | 6%          | 7%          | 7%          | 7%           | 6%      | 6%        |
|    | Fiesta Resort Guam          |       | 6%    | 3%                                                                                                                                                                     | 8%          | 7%          | 6%          | 8%          | 7%           | 4%      | 2%        |
|    | Onward Beach Resort         |       | 6%    | 5%                                                                                                                                                                     | 3%          | 4%          | 4%          | 7%          | 9%           | 7%      | 9%        |
|    | Hotel Nikko Guam            |       | 6%    | 3%                                                                                                                                                                     | 3%          | 5%          | 8%          | 6%          | 8%           | 8%      | 1%        |
|    | Hilton Guam Resort          |       | 5%    | 4%                                                                                                                                                                     | 3%          | 4%          | 6%          | 6%          | 7%           | 8%      | 6%        |
|    | Holiday Resort Guam         |       | 5%    | 9%                                                                                                                                                                     | 6%          | 6%          | 4%          | 5%          | 6%           | 3%      | 4%        |
|    | Westin Resort Guam          |       | 4%    | 4%                                                                                                                                                                     | 4%          | 5%          | 3%          | 4%          | 4%           | 6%      |           |
|    | Pacific Bay Hotel           |       | 4%    | 8%                                                                                                                                                                     | 5%          | 4%          | 3%          | 2%          | 4%           | 2%      | 5%        |
|    | Royal Orchid Guam           |       | 3%    | 3%                                                                                                                                                                     | 3%          | 3%          | 4%          | 3%          | 3%           | 3%      | 3%        |
|    | Leo Palace Resort           |       | 3%    | 2%                                                                                                                                                                     | 2%          | 2%          | 1%          | 3%          | 3%           | 4%      | 2%        |
|    | Sheraton Laguna Guam        |       | 2%    | 2%                                                                                                                                                                     | 2%          | 2%          | 2%          | 3%          | 2%           | 3%      | 1%        |
|    | Hyatt Regency Guam          |       | 2%    | 1%                                                                                                                                                                     | 1%          | 1%          | 3%          | 2%          | 3%           | 3%      | 1%        |
|    | Oceanview Hotel             |       | 2%    | 3%                                                                                                                                                                     | 1%          | 2%          | 2%          | 2%          | 1%           | 2%      | 3%        |
|    | Pacific Star Resort & Spa   |       | 2%    | 1%                                                                                                                                                                     | 2%          | 3%          | 2%          | 2%          | 1%           | 2%      | 1%        |
|    | Other                       |       | 2%    | 2%                                                                                                                                                                     | 2%          | 1%          | 2%          | 1%          | 1%           | 1%      | 9%        |
|    | Bayview Hotel               |       | 2%    | 4%                                                                                                                                                                     | 4%          | 1%          | 1%          | 2%          | 1%           | 1%      | 1%        |
|    | Aqua Suites                 |       | 1%    | 1%                                                                                                                                                                     | 1%          | 2%          | 0%          | 1%          | 1%           | 1%      | 2%        |
|    | Lotte Hotel Guam            |       | 1%    |                                                                                                                                                                        | 1%          | 1%          | 2%          | 1%          |              | 1%      | 1%        |
|    | Condo                       |       | 1%    | 1%                                                                                                                                                                     | 0%          | 1%          | 0%          | 0%          | 1%           | 0%      |           |
|    | Verona Resort & Spa         |       | 1%    | 1%                                                                                                                                                                     | 1%          |             | 0%          | 1%          | 1%           | 0%      | 3%        |
|    | Hotel Santa Fe              |       | 0%    | 1%                                                                                                                                                                     | 0%          |             | 1%          | 1%          |              | 1%      | 1%        |
|    | Tumon Bay Capital Hotel     |       | 0%    |                                                                                                                                                                        | 1%          |             | 0%          | 1%          |              | 0%      | 2%        |
|    | Dusit Thani Guam            |       | 0%    |                                                                                                                                                                        |             |             |             |             | 0%           | 0%      |           |
|    | Home stay/ friend/ relative |       | 0%    |                                                                                                                                                                        |             |             | 0%          | 0%          |              |         |           |
|    | Days Inn (Tamuning)         |       | 0%    |                                                                                                                                                                        |             |             |             |             | 0%           | 0%      |           |
|    | Days Inn (Maite)            |       | 0%    |                                                                                                                                                                        |             |             | 0%          |             |              |         |           |
|    | Total                       | Count | 4196  | 200                                                                                                                                                                    | 413         | 501         | 528         | 695         | 560          | 636     | 94        |