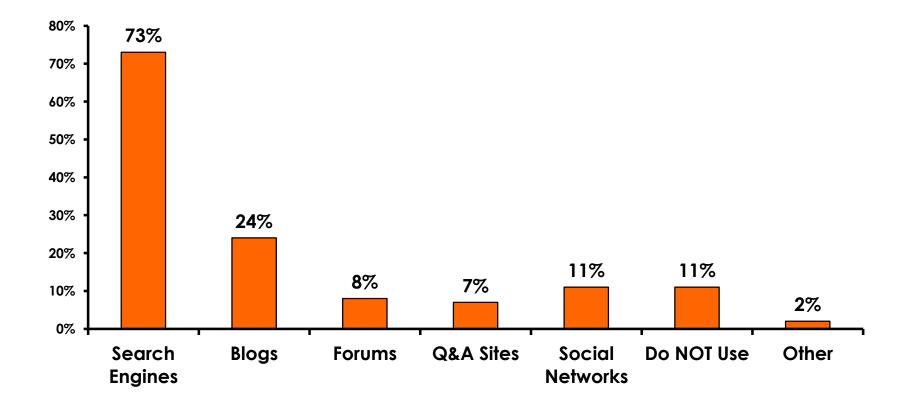

## **Internet- Guam Sources of Info**

#### **Internet- Guam Sources of Info**

|                   | FY2013 | FY2014 | FY2015 |
|-------------------|--------|--------|--------|
| Search<br>engines | 70%    | 71%    | 73%    |
| Blogs             | 20%    | 22%    | 24%    |
| None              | 15%    | 14%    | 11%    |
| Q&A sites         | 10%    | 8%     | 7%     |
| Social<br>Network | 8%     | 8%     | 11%    |
| Forums            | 9%     | 8%     | 8%     |
| Other             | 2%     | 1%     | 2%     |