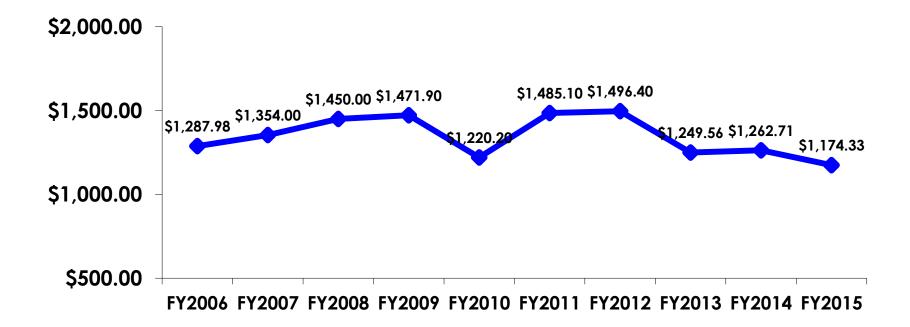

# **Total Expenditures Per Person** (**Prepaid & On-Island**)

- \$1,174.33 = overall average
- \$0 = Minimum (lowest amount recorded for the entire sample)
- \$10,646 = Maximum (highest amount recorded for the entire sample)

### TOTAL EXPENDITURES Per Person