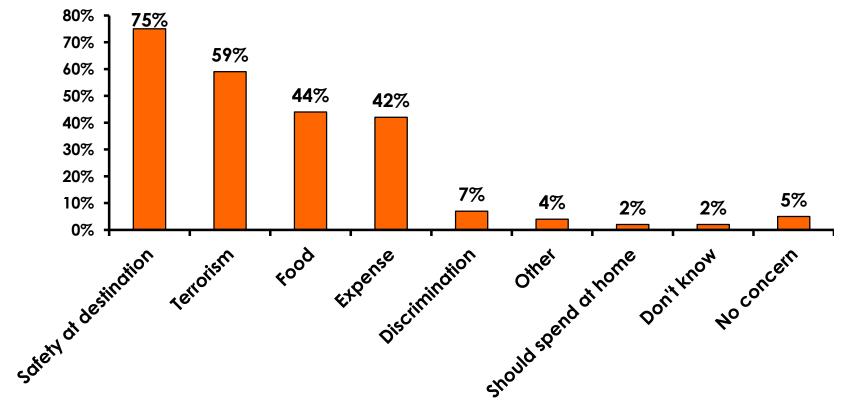

#### **Concerns about travel outside of Japan - Overall**

#### **Concerns about travel outside of Japan**

|                          | FY<br>2006 | FY2007 | FY2008 | FY2009 | FY2010 | FY2011 | FY2012 | FY2013 | FY2014 | FY2015 |
|--------------------------|------------|--------|--------|--------|--------|--------|--------|--------|--------|--------|
| Safety                   | 81%        | 79%    | 81%    | 83%    | 80%    | 78%    | 83%    | 75%    | 76%    | 75%    |
| Terror-<br>ism           | 73%        | 70%    | 60%    | 59%    | 56%    | 56%    | 47%    | 48%    | 50%    | 59%    |
| Food                     | 35%        | 35%    | 42%    | 41%    | 35%    | 35%    | 41%    | 41%    | 44%    | 44%    |
| Expense                  | 46%        | 45%    | 49%    | 50%    | 45%    | 44%    | 47%    | 38%    | 41%    | 42%    |
| Discrimi<br>nation       | -          | -      | -      | -      | -      | 3%     | 10%    | 10%    | 7%     | 7%     |
| Should<br>spend<br>@home | 2%         | 2%     | 2%     | 2%     | 2%     | 3%     | 2%     | 3%     | 2%     | 2%     |
| Other                    | 4%         | 4%     | 4%     | 6%     | 4%     | 4%     | 4%     | 4%     | 4%     | 4%     |
| DK                       | 2%         | 2%     | 3%     | 2%     | 3%     | 3%     | 3%     | 3%     | 2%     | 2%     |
| No<br>Concern            | 2%         | 2%     | 2%     | 2%     | 3%     | 3%     | 3%     | 6%     | 6%     | 5%     |

## **Concerns about travel outside of Japan - By Age & Income**

|     |                                    |       | TOTAL |       | AG    | E     |     |                                                                                                                                                                        |             |             | Q26         |             |              |         |           |
|-----|------------------------------------|-------|-------|-------|-------|-------|-----|------------------------------------------------------------------------------------------------------------------------------------------------------------------------|-------------|-------------|-------------|-------------|--------------|---------|-----------|
|     |                                    |       | -     | 18-24 | 25-34 | 35-49 | 50+ | <y2.0 million<="" td=""><td>Y2.0M-Y3.0M</td><td>Y3.0M-Y4.0M</td><td>Y4.0M-Y5.0M</td><td>Y5.0M-Y7.0M</td><td>Y7.0M-Y10.0M</td><td>Y10.0M+</td><td>No Income</td></y2.0> | Y2.0M-Y3.0M | Y3.0M-Y4.0M | Y4.0M-Y5.0M | Y5.0M-Y7.0M | Y7.0M-Y10.0M | Y10.0M+ | No Income |
| Q21 | Safety                             |       | 75%   | 74%   | 77%   | 76%   | 75% | 73%                                                                                                                                                                    | 75%         | 75%         | 77%         | 77%         | 80%          | 75%     | 74%       |
|     | Terrorism                          |       | 59%   | 56%   | 60%   | 61%   | 65% | 54%                                                                                                                                                                    | 57%         | 64%         | 64%         | 62%         | 60%          | 57%     | 61%       |
|     | Food                               |       | 44%   | 44%   | 45%   | 42%   | 45% | 40%                                                                                                                                                                    | 42%         | 45%         | 47%         | 46%         | 42%          | 46%     | 50%       |
|     | Expense                            |       | 42%   | 46%   | 43%   | 40%   | 35% | 43%                                                                                                                                                                    | 44%         | 46%         | 44%         | 43%         | 43%          | 40%     | 50%       |
|     | Discrimination against<br>Japanese |       | 7%    | 8%    | 8%    | 7%    | 5%  | 7%                                                                                                                                                                     | 9%          | 9%          | 7%          | 7%          | 8%           | 7%      | 13%       |
|     | No concerns                        |       | 5%    | 5%    | 5%    | 6%    | 7%  | 6%                                                                                                                                                                     | 7%          | 5%          | 6%          | 4%          | 4%           | 6%      | 4%        |
|     | Other                              |       | 4%    | 4%    | 5%    | 5%    | 4%  | 4%                                                                                                                                                                     | 3%          | 4%          | 6%          | 5%          | 5%           | 4%      | 4%        |
|     | Should spend at home               |       | 2%    | 2%    | 3%    | 1%    | 3%  | 3%                                                                                                                                                                     | 3%          | 3%          | 2%          | 1%          | 2%           | 2%      | 3%        |
|     | Don't know                         |       | 2%    | 3%    | 2%    | 1%    | 2%  | 3%                                                                                                                                                                     | 2%          | 2%          | 1%          | 1%          | 1%           | 1%      | 1%        |
|     | Total                              | Count | 4146  | 1256  | 1318  | 1132  | 420 | 201                                                                                                                                                                    | 415         | 503         | 523         | 695         | 558          | 634     | 94        |