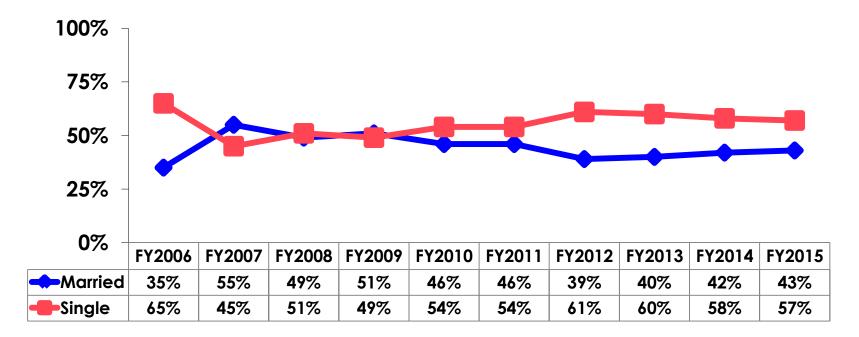

argin of error for a sample of **4215** is  $\pm$ /- 1.51 percentage points with a 95% confidence level. That is, if all Japanese visitors who traveled to Guam in the same time period were asked these questions, we can be 95% certain that their responses would not differ by  $\pm$ /- 1.51 percentage points.



## **OBJECTIVES**

• To monitor the effectiveness of the Japan seasonal campaigns in attracting Japanese visitors, refresh certain baseline data, to better understand the nature, and economic value or impact of each of the targeted segments in the Japan marketing plan.

• Identify significant determinants of visitor satisfaction, expenditures and the desire to return to Guam.



## <u>SECTION 1</u> PROFILE OF RESPONDENTS



## **Marital Status - Overall**





## **MARITAL STATUS**





## Age - Overall



• The average age of the respondents is 32.95 years of age.



## **AVERAGE - AGE**





## **Personal Income**



9



## **Personal Income**

|                   | FY 2006 | FY2007 | FY2008 | FY2009 | FY2010 | FY2011 | FY2012 | FY2013 | FY2014 | FY2015 |
|-------------------|---------|--------|--------|--------|--------|--------|--------|--------|--------|--------|
| <¥3.0m            | 21%     | 14%    | 15%    | 16%    | 16%    | 18%    | 19%    | 19%    | 17%    | 17%    |
| ¥3.0m-<br>¥3.9m   | 16%     | 14%    | 14%    | 14%    | 15%    | 14%    | 13%    | 14%    | 13%    | 14%    |
| ¥4.0m-<br>¥4.9m   | 12%     | 12%    | 14%    | 14%    | 14%    | 15%    | 14%    | 15%    | 17%    | 14%    |
| ¥5.0m-<br>¥6.9m   | 17%     | 19%    | 19%    | 18%    | 19%    |