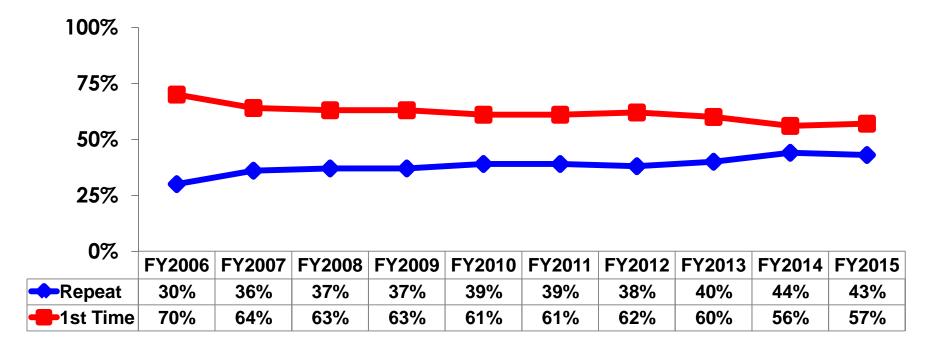

## **Prior Trips to Guam**

## PRIOR TRIPS TO GUAM

 First-time visitors are younger than repeat visitors to Guam.