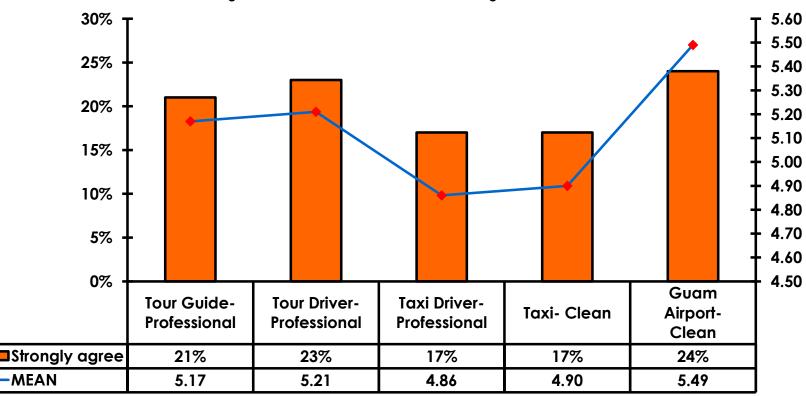

50 | 5.40 | 5.00 | 5.70 | 5.00 | 5.00 | 5.00 | 5.00 | 5.04 | 5.74 |
|----------------------------------|------|------|------|------|------|------|------|------|------|------|
| I had no com-munication problems | 5.80 | 5.70 | 5.90 | 5.80 | 5.80 | 5.80 | 5.80 | 5.78 | 5.72 | 5.78 |
| I will recommend Guam to friends | 5.60 | 5.50 | 5.60 | 5.70 | 5.70 | 5.70 | 5.90 | 5.95 | 5.90 | 5.99 |
| Sites on Guam were attractive    | 5.00 | 5.00 | 5.10 | 5.20 | 5.10 | 5.10 | 5.40 | 5.53 | 5.50 | 5.61 |
| l plan to visit Guam again       | 5.40 | 5.40 | 5.50 | 5.60 | 5.60 | 5.60 | 5.70 | 5.77 | 5.73 | 5.83 |
| Not enough night activities      |      | 4.40 | 4.40 | 4.40 | 4.40 | 4.40 | 4.40 | 4.49 | 4.56 | 4.61 |



#### **On-Island Perceptions** 7pt Rating Scale 7=Very Satisfied/ 1=Very Dissatisfied





# **On-Island Perceptions**





## <u>SECTION 5</u> PROMOTIONS



## **Internet- Guam Sources of Info**





#### **Internet- Guam Sources of Info**

|                   | FY2013 | FY2014 | FY2015 |
|-------------------|--------|--------|--------|
| Search<br>engines | 70%    | 71%    | 73%    |
| Blogs             | 20%    | 22%    | 24%    |
| None              | 15%    | 14%    | 11%    |
| Q&A sites         | 10%    | 8%     | 7%     |
| Social<br>Network | 8%     | 8%     | 11%    |
| Forums            | 9%     | 8%     | 8%     |
| Other             | 2%     | 1%     | 2%     |



# Internet- Things To Do Sources of Info





#### **Internet- Things To Do Sources of Info**

|                        | FY2013 | FY2014 | FY2015 |
|------------------------|--------|--------|--------