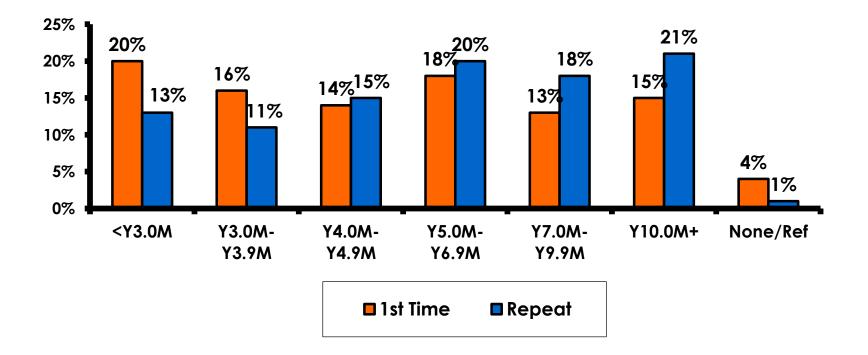

| 15%    | 16%    | 16%    | 18%    | 19%    | 19%    | 17%    | 17%    |
| ¥3.0m-<br>¥3.9m   | 16%     | 14%    | 14%    | 14%    | 15%    | 14%    | 13%    | 14%    | 13%    | 14%    |
| ¥4.0m-<br>¥4.9m   | 12%     | 12%    | 14%    | 14%    | 14%    | 15%    | 14%    | 15%    | 17%    | 14%    |
| ¥5.0m-<br>¥6.9m   | 17%     | 19%    | 19%    | 18%    | 19%    | 20%    | 20%    | 20%    | 20%    | 19%    |
| ¥7.0m-<br>¥9.9m   | 13%     | 16%    | 18%    | 16%    | 14%    | 17%    | 15%    | 15%    | 14%    | 15%    |
| ¥10.0m<br>+       | 17%     | 21%    | 18%    | 18%    | 18%    | 14%    | 16%    | 15%    | 14%    | 17%    |
| Refused<br>/ None | 4%      | 2%     | 2%     | 3%     | 3%     | 2%     | 2%     | 3%     | 4%     | 3%     |



## Personal Income – 1st time vs. repeat





# Personal Income by Gender & Age

|     |                                                                                                                               |            | TOTAL | GEN  | DER    |       | AG    | ε     |     |
|-----|-------------------------------------------------------------------------------------------------------------------------------|------------|-------|------|--------|-------|-------|-------|-----|
|     |                                                                                                                               |            | -     | Male | Female | 18-24 | 25-34 | 35-49 | 50+ |
| Q26 | <y2.0 million<="" td=""><td>Count</td><td>202</td><td>79</td><td>122</td><td>117</td><td>54</td><td>20</td><td>10</td></y2.0> | Count      | 202