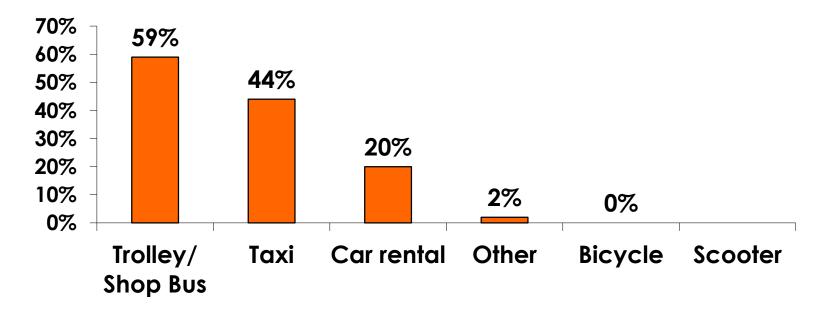

### Visits to Shopping Centers/Malls on Guam Top responses

# **Shopping Mall - Top 6**

|                 | FY 2006  | FY2007   | FY2008   | FY2009   | FY2010   | FY2011   | FY2012   | FY2013   | FY2014   | FY2015 |
|-----------------|----------|----------|----------|----------|----------|----------|----------|----------|----------|--------|
| ABC             | 94%      | 95%      | 96%      | 95%      | 94%      | 94%      | 95%      | 95%      | 95%      | 96%    |
| DFS<br>Galleria | 95%      | 95%      | 94%      | 92%      | 89%      | 91%      | 90%      | 87%      | 85%      | 79%    |
| The<br>Plaza    | 54%      | 56%      | 60%      | 60%      | 57%      | 62%      | 66%      | 67%      | 69%      | 68%    |
| JP<br>Super     | Not top6 | 63%      | 71%      | 67%      | 65%      | 66%    |
| K-Mart          | 55%      | 58%      | 66%      | 61%      | 64%      | 64%      | 62%      | 66%      | 66%      | 70%    |
| Micro<br>Mall   | 66%      | 70%      | 72%      | 71%      | 65%      | 64%      | 65%      | 64%      | 60%      | 55%    |
| Prem<br>Outlet  | 59%      | 56%      | 63%      | 64%      | 58%      | Not top6 | Not top6 | Not top6 | Not top6 | 55%    |