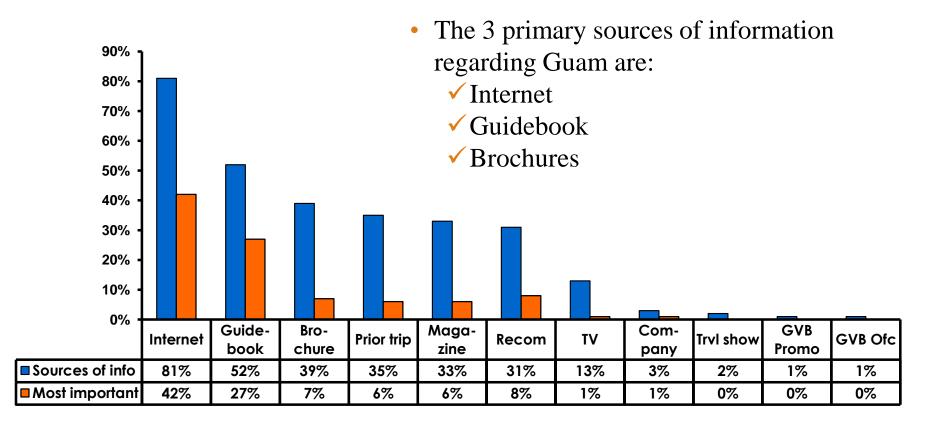

#### **Sources of Information Pre-arrival**

# Pre-Arrival Sources – Top 3 Most Important

|                     | FY<br>2006   | FY2007       | FY2008       | FY2009       | FY2010       | FY2011       | FY2012       | FY2013       | FY2014       | FY2015       |
|---------------------|--------------|--------------|--------------|--------------|--------------|--------------|--------------|--------------|--------------|--------------|
| Guide-<br>book      | 43%          | 36%          | 41%          | 36%          | 34%          | 37%          | 39%          | 32%          | 27%          | 27%          |
| Internet            | 22%          | 28%          | 25%          | 30%          | 36%          | 34%          | 32%          | 33%          | 38%          | 42%          |
| Bro-<br>chure       | 15%          | 16%          | 15%          | 15%          | 11%          | 12%          | 10%          | 9%           | 8%           | Not<br>Top 3 |
| Friend/<br>Relative | Not<br>Top 3 | 8%           |