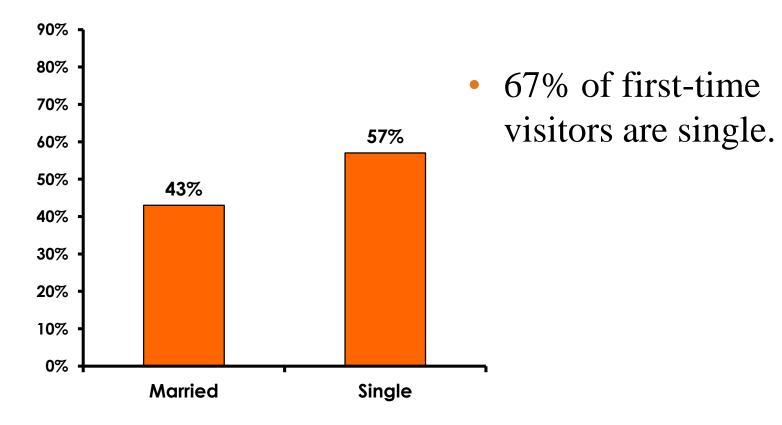

and waiting areas.

• The margin of error for a sample of **4215** is  $\pm$ /- 1.51 percentage points with a 95% confidence level. That is, if all Japanese visitors who traveled to Guam in the same time period were asked these questions, we can be 95% certain that their responses would not differ by  $\pm$ /- 1.51 percentage points.



## **OBJECTIVES**

• To monitor the effectiveness of the Japan seasonal campaigns in attracting Japanese visitors, refresh certain baseline data, to better understand the nature, and economic value or impact of each of the targeted segments in the Japan marketing plan.

• Identify significant determinants of visitor satisfaction, expenditures and the desire to return to Guam.



## <u>SECTION 1</u> PROFILE OF RESPONDENTS



## **Marital Status - Overall**





## **MARITAL STATUS**





## Age - Overall



• The average age of the respondents is 32.95 years of age.



## **AVERAGE - AGE**





## **Personal Income**



9



## **Personal Income**

|                   | FY 2006 | FY2007 | FY2008 | FY2009 | FY2010 | FY2011 | FY2012 | FY2013 | FY2014 | FY2015 |
|-------------------|---------|--------|--------|--------|--------|--------|--------|--------|--------|--------|
| <¥3.0m            | 21%     | 14%    | 15%    | 16%    | 16%    | 18%    | 19%    | 19%    | 17%    | 17%    |
| ¥3.0m-<br>¥3.9m   | 16%     | 14%    | 14%    | 14%    | 15%    | 14%    | 13%    | 14%    | 13%    | 14%    |
| ¥4.0m-<br>¥4.9m   | 12%     | 12%    | 14%    | 14%    | 14%    | 15%    | 14%    | 15%    | 17%    | 14%    |
| ¥5.0m-<br>¥6.9m   | 17%     | 19%    |