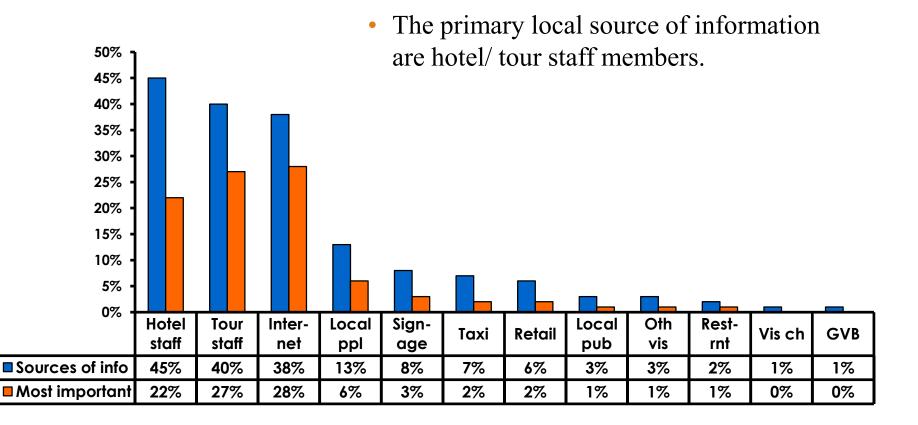

#### **Sources of Information Post-arrival**

# Post-Arrival Sources – Top 3 Most Important

|                | FY<br>2006   | FY2007       | FY2008       | FY2009       | FY2010       | FY2011       | FY2012       | FY2013       | FY2014       | FY2015       |
|----------------|--------------|--------------|--------------|--------------|--------------|--------------|--------------|--------------|--------------|--------------|
| Tour<br>staff  | 46%          | 42%          | 44%          | 47%          | 44%          | 46%          | 40%          | 33%          | 31%          | 27%          |
| Hotel<br>staff | 13%          | 16%          | 15%          | 17%          | 22%          | 22%          | 21%          | 25%          | 25%          | 22%          |
| Internet       |              |              |              |              |              |              |              | 11%          | 18%          | 28%          |
| Signage        | 6%           | Not top<br>3 | Not top<br>3 | 6%           | 7%           | Not top<br>3 | 6%           | Not top<br>3 | Not top<br>3 | Not<br>top 3 |
| Vis Ch.        | Not<br>top 3 | 9%           | 10%          | 6%           | Not<br>top3  | Not top<br>3 | Not top<br>3 | Not top<br>3 | Not top<br>3 | Not<br>top 3 |
| Local<br>ppl   | Not<br>top 3 | Not top<br>3 | Not top<br>3 | Not top<br>3 | Not top<br>3 | 7%           | 6%           | Not top<br>3 | Not top<br>3 | Not<br>top 3 |