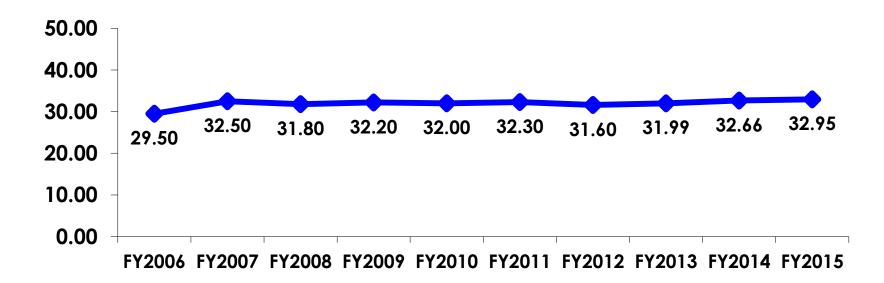

## Age - Overall

• The average age of the respondents is 32.95 years of age.

## **AVERAGE - AGE**