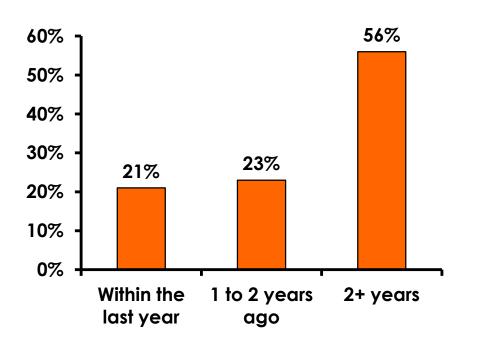

#### **Repeat Visitors Last Trip** n = 1745

• The average repeat visitor has been to Guam 3.34 times.