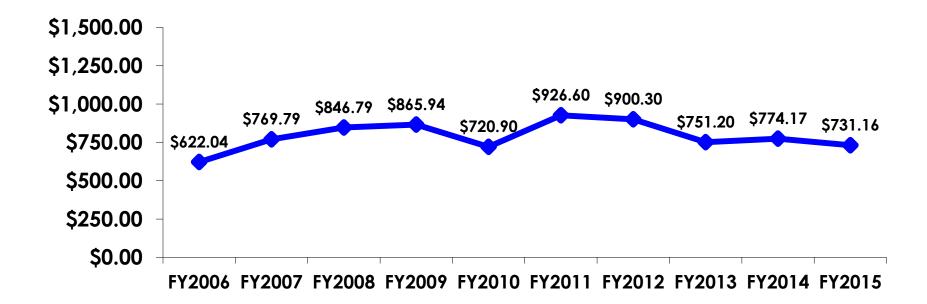

### **Prepaid Expenditures** ¥Varies/US\$1

- \$1,475.15 = overall mean average prepaid expense (for entire travel party size) by respondent
- $\$0 = \min(1 \text{ minimum (lowest amount recorded for the entire sample)})$
- \$24,256 = maximum (highest amount recorded for the entire sample)
- \$731.16 = overall mean average <u>per person</u> prepaid expenditures

#### **Breakdown of Prepaid Expenditures**

|                                                    | FY2007  | FY2008  | FY2009  | FY2010     | FY2011     | FY2012     | FY2013     | FY2014     | FY2015     |
|----------------------------------------------------|---------|---------|---------|------------|------------|------------|------------|------------|------------|
| Air &<br>Accommodation<br>package only             | \$1,550 | \$1,589 | \$1,696 | \$1402.50  | \$1,767.00 | \$1,681.20 | \$1,369.90 | \$1,442.20 | \$1,473.63 |
| Air &<br>Accommodation<br>w/ daily meal<br>package | \$2,536 | \$3,404 | \$3,006 | \$3199.80  | \$3,555.90 | \$3,546.00 | \$2,276.72 | \$2,779.61 | \$2,721.85 |
| Air only                                           | \$1,129 | \$924   | \$937   | \$952.90   | \$1,359.60 | \$1,836.40 | \$1,454.43 | \$1,330.39 | \$1,435.94 |
| Accommodation only                                 | \$532   | \$520   | \$748   | \$524.30   | \$748.30   | \$1,136.90 | \$843.15   | \$684.83   | \$715.78   |
| Accommodation<br>w/ daily meal<br>only             | \$934   | \$887   | \$595   | \$944.70   | \$1,040.70 | \$838.10   | \$1,596.78 | \$1,207.25 | \$1,345.94 |
| Food &<br>Beverages in<br>Hotel                    | \$103   | \$394   | \$232   | \$168.50   | \$209.90   | \$194.20   | \$116.71   | \$141.44   | \$334.66   |
| Ground<br>transportation –<br>Japan                | \$110   | \$121   | \$100   | \$95.30    | \$129.70   | \$156.70   | \$68.87    | \$88.70    | \$59.49    |
| Ground<br>transportation –<br>Guam                 | \$62    | \$88    | \$93    | \$93.90    | \$58.60    | \$100.80   | \$75.43    | \$116.66   | \$71.02    |
| Optional tours/<br>activities                      | \$274   | \$255   | \$316   | \$289.50   | \$298.60   | \$302.40   | \$273.09   | \$303.01   | \$249.04   |
| Other expenses                                     | \$417   | \$726   | \$834   | \$530.00   | \$512.40   | \$420.20   | \$609.30   | \$537.87   | \$324.14   |
| Total Prepaid                                      | \$1,728 | \$1,816 | \$1,925 | \$1,513.90 | \$1,993.70 | \$1,820.20 | \$1,492.88 | \$1,546.41 | \$1,475.15 |