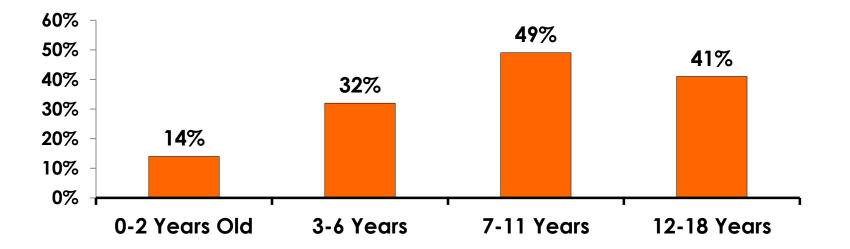

## **Number of Children Travel Party**

N=741 total respondents traveling with children. (Of those N=741 respondents, there is a total of 1,192 children 18 years or younger)