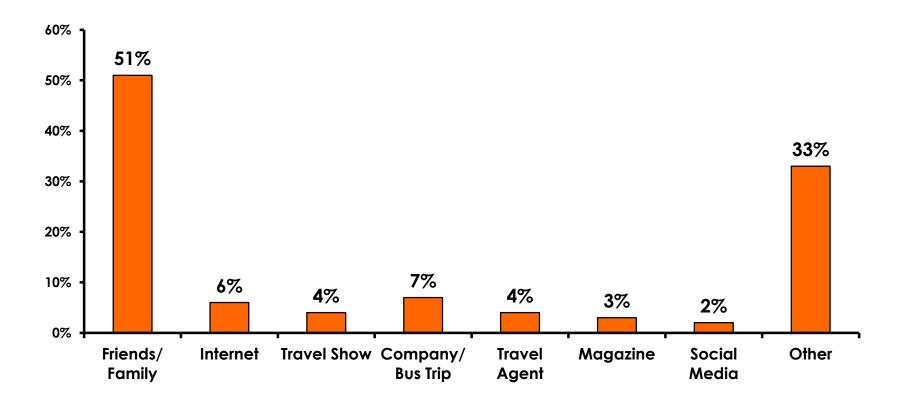

#### **Travel Motivation- Info Sources**

#### **Travel Motivation- Info Sources**

|                           | FY2013 | FY2014 | FY2015 |
|---------------------------|--------|--------|--------|
| Friends/<br>Family        | 56%    | 49%    | 51%    |
| Other                     | 23%    | 32%    | 33%    |
| Company/<br>Business trip | 4%     | 10%    | 7%     |
| Internet                  | 8%     | 6%     | 6%     |
| Travel show               | 8%     | 4%     | 4%     |
| Travel agent              | 6%     | 4%     | 4%     |
| Magazine                  | 4%     | 3%     | 3%     |
| Social media              | 1%     | 1%     | 2%     |