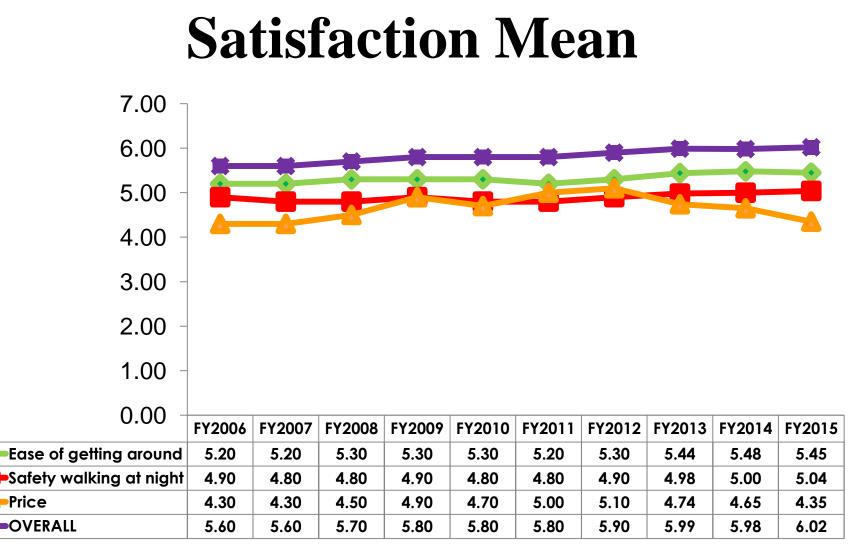

#### **On-Island Perceptions** 7pt Rating Scale 7=Very Satisfied/ 1=Very Dissatisfied

# **On-Island Perceptions**