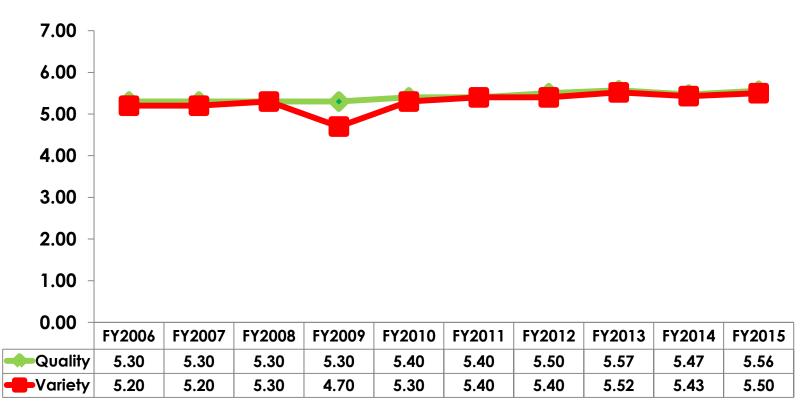

#### **Day Tours Satisfaction** 7pt Rating Scale 7=Very Satisfied/ 1=Very Dissatisfied

| Quality of Day Tour          | Variety of Day Tour          |
|------------------------------|------------------------------|
| Score of 6 to 7 = <b>59%</b> | Score of 6 to 7 = <b>56%</b> |
| Score of 4 to 5 = <b>40%</b> | Score of 4 to 5 = <b>43%</b> |
| Score 1 to 3 = <b>1%</b>     | Score 1 to 3 = <b>1%</b>     |
| MEAN = 5.56                  | MEAN = 5.50                  |

### **Satisfaction – Day Tours**