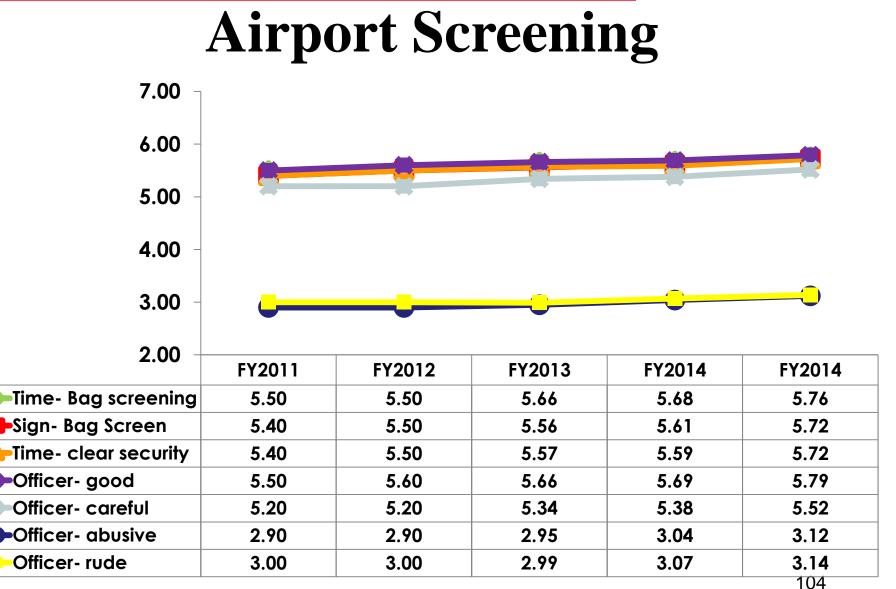

International Airport

|                  | FY<br>2006 | FY2007 | FY2008 | FY2009 | FY2010 | FY2011 | FY2012 | FY2013 | FY2014 | FY2015 |
|------------------|------------|--------|--------|--------|--------|--------|--------|--------|--------|--------|
| No<br>effect     | 43%        | 43%    | 50%    | 50%    | 46%    | 48%    | 50%    | 60%    | 61%    | 63%    |
| Little<br>effect | 43%        | 41%    | 38%    | 36%    | 39%    | 41%    | 37%    | 29%    | 28%    | 29%    |
| Some<br>effect   | 12%        | 13%    | 11%    | 12%    | 13%    | 10%    | 11%    | 10%    | 10%    | 7%     |
| Great<br>effect  | 2%         | 2%     | 2%     | 2%     | 2%     | 1%     | 2%     | 1%     | 1%     | 1%     |



#### Airport Screening 7pt Rating Scale 7=Strongly Agree/ 1=Strongly Disagree









#### SHOP GUAM FESTIVAL AWARENESS

|                 | FY2014 | FY2015 |
|-----------------|--------|--------|
| Aided Awareness | 2%     | 1%     |
| No awareness    | 98%    | 99%    |



#### **SHOP GUAM FESTIVAL – IMPACT**

|           | FY2014 | FY2015 |
|-----------|--------|--------|
| Increased | 51%    | 20%    |
| Decreased | 2%     | 8%     |
| No change | 46%    | 72%    |