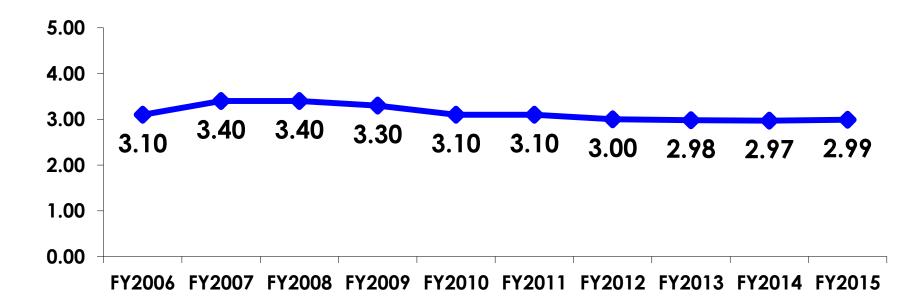

## Length of Stay

## **AVG LENGTH OF STAY**

## **Accommodation by Income**

Average length of stay: 2.99 days

|    |                             |       | TOTAL |                                                                                                                                                                        |             |             | Q26         |             |              |         |           |
|----|-----------------------------|-------|-------|------------------------------------------------------------------------------------------------------------------------------------------------------------------------|-------------|-------------|-------------|-------------|--------------|---------|-----------|
|    |                             |       | -     | <y2.0 million<="" th=""><th>Y2.0M-Y3.0M</th><th>Y3.0M-Y4.0M</th><th>Y4.0M-Y5.0M</th><th>Y5.0M-Y7.0M</th><th>Y7.0M-Y10.0M</th><th>Y10.0M+</th><th>No Income</th></y2.0> | Y2.0M-Y3.0M | Y3.0M-Y4.0M | Y4.0M-Y5.0M | Y5.0M-Y7.0M | Y7.0M-Y10.0M | Y10.0M+ | No Income |
| Q9 | Guam Plaza Hotel            |       | 14%   | 19%                                                                                                                                                                    | 19%         | 17%         | 14%         | 14%         | 11%          | 11%     | 13%       |
|    | Outrigger Guam Resort       |       | 8%    | 10%                                                                                                                                                                    | 8%          | 9%          | 9%          | 7%          | 9%           | 10%     | 7%        |
|    | Guam Reef & Olive Spa       |       | 7%    | 5%                                                                                                                                                                     | 6%          | 7%          | 9%          | 8%          | 7%           | 8%      | 5%        |
|    | Grand Plaza Hotel           |       | 7%    | 8%                                                                                                                                                                     | 8%          | 8%          | 8%          | 5%          | 5%           | 4%      | 10%       |
|    | PIC Club                    |       | 6%    | 6%                                                                                                                                                                     | 6%          | 6%          | 7%          | 7%          | 7%           | 6%      | 6%        |
|    | Fiesta Resort Guam          |       | 6%    | 3%                                                                                                                                                                     | 8%          | 7%          | 6%          | 8%          | 7%           | 4%      | 2%        |
|    | Onward Beach Resort         |       | 6%    | 5%                                                                                                                                                                     | 3%          | 4%          | 4%          | 7%          | 9%           | 7%      | 9%        |
|    | Hotel Nikko Guam            |       | 6%    | 3%                                                                                                                                                                     | 3%          | 5%          | 8%          | 6%          | 8%           | 8%      | 1%        |
|    | Hilton Guam Resort          |       | 5%    | 4%                                                                                                                                                                     | 3%          | 4%          | 6%          | 6%          | 7%           | 8%      | 6%        |
|    | Holiday Resort Guam         |       | 5%    | 9%                                                                                                                                                                     | 6%          | 6%          | 4%          | 5%          | 6%           | 3%      | 4%        |
|    | Westin Resort Guam          |       | 4%    | 4%                                                                                                                                                                     | 4%          | 5%          | 3%          | 4%          | 4%           | 6%      |           |
|    | Pacific Bay Hotel           |       | 4%    | 8%                                                                                                                                                                     | 5%          | 4%          | 3%          | 2%          | 4%           | 2%      | 5%        |
|    | Royal Orchid Guam           |       | 3%    | 3%                                                                                                                                                                     | 3%          | 3%          | 4%          | 3%          | 3%           | 3%      | 3%        |
|    | Leo Palace Resort           |       | 3%    | 2%                                                                                                                                                                     | 2%          | 2%          | 1%          | 3%          | 3%           | 4%      | 2%        |
|    | Sheraton Laguna Guam        |       | 2%    | 2%                                                                                                                                                                     | 2%          | 2%          | 2%          | 3%          | 2%           | 3%      | 1%        |
|    | Hyatt Regency Guam          |       | 2%    | 1%                                                                                                                                                                     | 1%          | 1%          | 3%          | 2%          | 3%           | 3%      | 1%        |
|    | Oceanview Hotel             |       | 2%    | 3%                                                                                                                                                                     | 1%          | 2%          | 2%          | 2%          | 1%           | 2%      | 3%        |
|    | Pacific Star Resort & Spa   |       | 2%    | 1%                                                                                                                                                                     | 2%          | 3%          | 2%          | 2%          | 1%           | 2%      | 1%        |
|    | Other                       |       | 2%    | 2%                                                                                                                                                                     | 2%          | 1%          | 2%          | 1%          | 1%           | 1%      | 9%        |
|    | Bayview Hotel               |       | 2%    | 4%                                                                                                                                                                     | 4%          | 1%          | 1%          | 2%          | 1%           | 1%      | 1%        |
|    | Aqua Suites                 |       | 1%    | 1%                                                                                                                                                                     | 1%          | 2%          | 0%          | 1%          | 1%           | 1%      | 2%        |
|    | Lotte Hotel Guam            |       | 1%    |                                                                                                                                                                        | 1%          | 1%          | 2%          | 1%          |              | 1%      | 1%        |
|    | Condo                       |       | 1%    | 1%                                                                                                                                                                     | 0%          | 1%          | 0%          | 0%          | 1%           | 0%      |           |
|    | Verona Resort & Spa         |       | 1%    | 1%                                                                                                                                                                     | 1%          |             | 0%          | 1%          | 1%           | 0%      | 3%        |
|    | Hotel Santa Fe              |       | 0%    | 1%                                                                                                                                                                     | 0%          |             | 1%          | 1%          |              | 1%      | 1%        |
|    | Tumon Bay Capital Hotel     |       | 0%    |                                                                                                                                                                        | 1%          |             | 0%          | 1%          |              | 0%      | 2%        |
|    | Dusit Thani Guam            |       | 0%    |                                                                                                                                                                        |             |             |             |             | 0%           | 0%      |           |
|    | Home stay/ friend/ relative |       | 0%    |                                                                                                                                                                        |             |             | 0%          | 0%          |              |         |           |
|    | Days Inn (Tamuning)         |       | 0%    |                                                                                                                                                                        |             |             |             |             | 0%           | 0%      |           |
|    | Days Inn (Maite)            |       | 0%    |                                                                                                                                                                        |             |             | 0%          |             |              |         |           |
|    | Total                       | Count | 4196  | 200                                                                                                                                                                    | 413         | 501         | 528         | 695         | 560          | 636     | 94        |