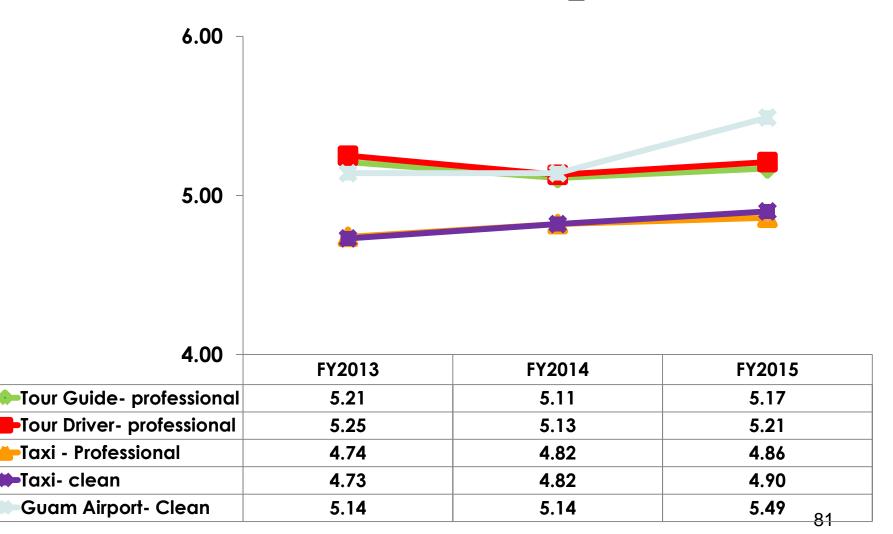

#### Satisfaction Quality/ Cleanliness 7pt Rating Scale 7=Very Satisfied/1=Very Dissatisfied

### **Satisfaction Quality/ Cleanliness**