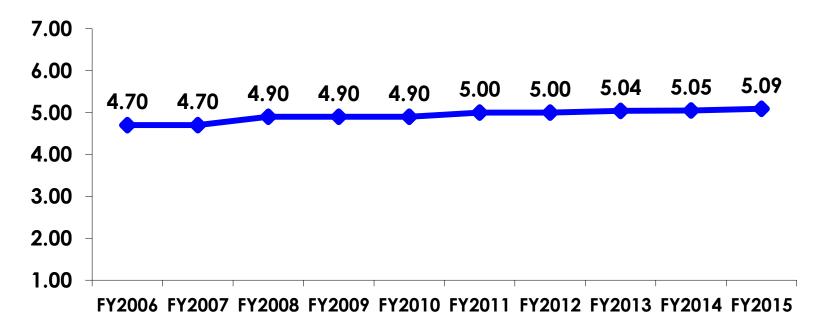

#### Satisfaction Scores Overall 7pt Rating Scale 7=Very Satisfied/1=Very Dissatisfied

Price