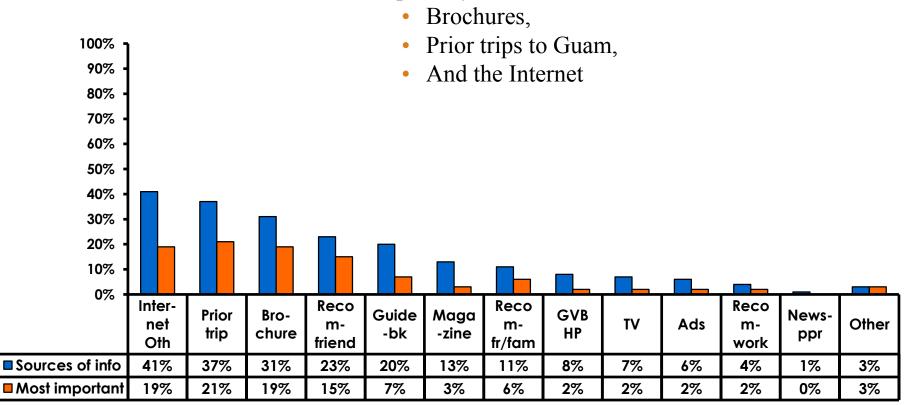

#### **Sources of Information - Motivation**

The primary motivational sources of information were.

# Sources of Information – Motivation – Most Important

|                          | FY2013 | FY2014 | FY2015 |
|--------------------------|--------|--------|--------|
| Prior Trip               | 18%    | 21%    | 21%    |
| Travel agent<br>brochure | 22%    | 19%    | 19%    |
| Internet- Other<br>Guam  | 15%    | 16%    | 19%    |