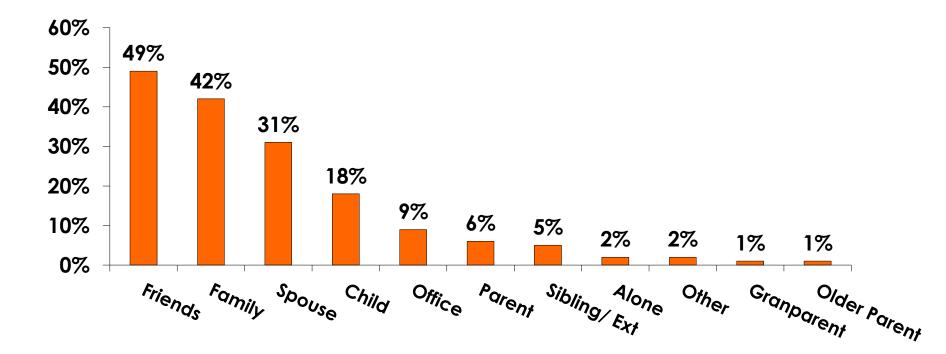

## **Travel Companions**

## **Travel Companions**

|                     | FY 2006 | FY2007 | FY2008 | FY2009 | FY2010 | FY2011 | FY2012 | FY2013 | FY2014 | FY2015 |
|---------------------|---------|--------|--------|--------|--------|--------|--------|--------|--------|--------|
| Friends             | 53%     | 35%    | 39%    | 40%    | 46%    | 49%    | 53%    | 53%    | 47%    | 49%    |
| Family              | 14%     | 28%    | 23%    | 27%    | 25%    | 26%    | 23%    | 39%    | 39%    | 42%    |
| Spouse              | 18%     | 25%    | 28%    | 25%    | 20%    | 18%    | 16%    | 31%    | 30%    | 31%    |
| Child               | 7%      | 18%    | 11%    | 14%    | 15%    | 15%    | 13%    | 15%    | 17%    | 18%    |
| Parent              | NA      | NA     | NA     | NA     | NA     | NA     | NA     | 6%     | 5%     | 6%     |
| Office              | 13%     | 8%     | 7%     | 5%     | 5%     | 5%     | 5%     | 8%     | 12%    | 9%     |
| Sibling/<br>Ext Fam | NA      | NA     | NA     | NA     | NA     | NA     | NA     | 5%     | 5%     | 5%     |
| Alone               | 0%      | 1%     | 2%     | 2%     | 3%     | 2%     | 2%     | 1%     | 2%     | 2%     |
| Other               | 3%      | 3%     | 2%     | 2%     | 1%     | 0%     | 1%     | 1%     | 3%     | 2%     |