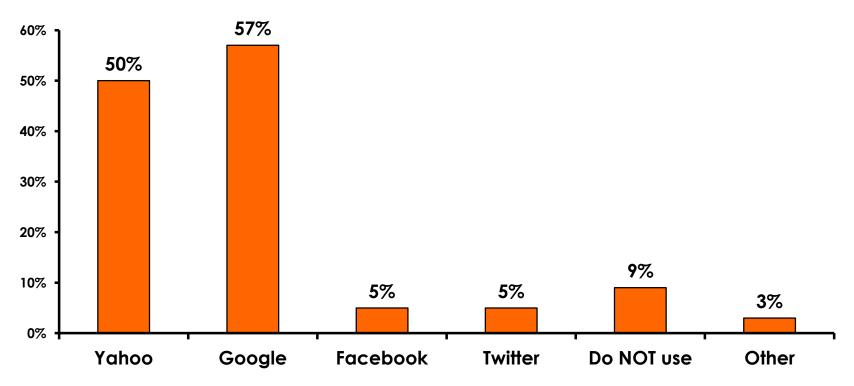

# Internet- Things To Do Sources of Info

#### **Internet- Things To Do Sources of Info**

|                        | FY2013 | FY2014 | FY2015 |
|------------------------|--------|--------|--------|
| Google                 | 50%    | 54%    | 57%    |
| Yahoo                  | 55%    | 52%    | 50%    |
| Do Not Use<br>Internet | 15%    | 12%    | 9%     |
| Facebook               | 3%     | 3%     | 5%     |
| Twitter                | 2%     | 3%     | 5%     |
| Other                  | 3%     | 2%     | 3%     |