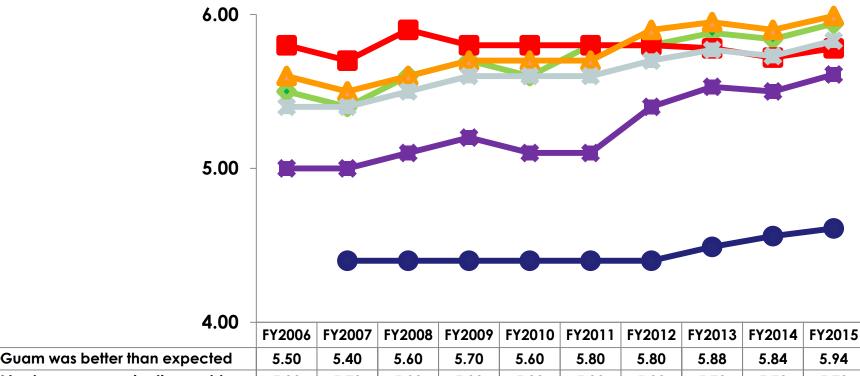

## **On-Island Perceptions**

| Gouin was bener man expected     | 5.50 | 5.40 | 5.00 | 5.70 | 5.00 | 5.00 | 5.00 | 5.00 | 5.04 | 5.74 |
|----------------------------------|------|------|------|------|------|------|------|------|------|------|
| I had no com-munication problems | 5.80 | 5.70 | 5.90 | 5.80 | 5.80 | 5.80 | 5.80 | 5.78 | 5.72 | 5.78 |
| I will recommend Guam to friends | 5.60 | 5.50 | 5.60 | 5.70 | 5.70 | 5.70 | 5.90 | 5.95 | 5.90 | 5.99 |
| Sites on Guam were attractive    | 5.00 | 5.00 | 5.10 | 5.20 | 5.10 | 5.10 | 5.40 | 5.53 | 5.50 | 5.61 |
| l plan to visit Guam again       | 5.40 | 5.40 | 5.50 | 5.60 | 5.60 | 5.60 | 5.70 | 5.77 | 5.73 | 5.83 |
| Not enough night activities      |      | 4.40 | 4.40 | 4.40 | 4.40 | 4.40 | 4.40 | 4.49 | 4.56 | 4.61 |