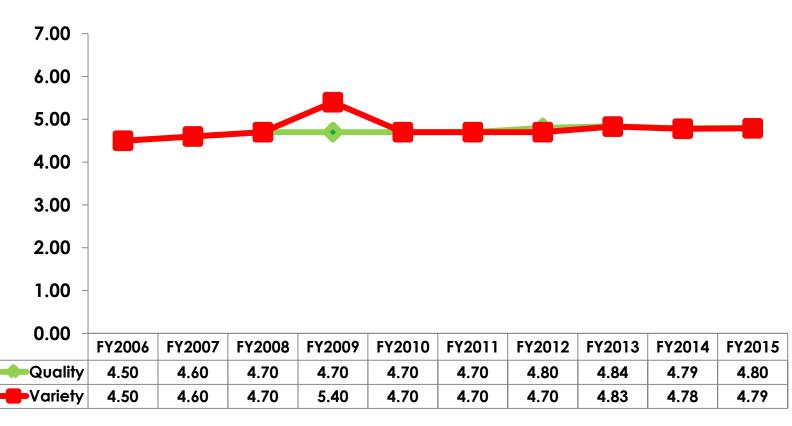

#### **Night Tours Satisfaction** 7pt Rating Scale 7=Very Satisfied/ 1=Very Dissatisfied

| Quality of Night Tour        | Variety of Night Tour        |
|------------------------------|------------------------------|
| Score of 6 to 7 = <b>30%</b> | Score of 6 to 7 = <b>30%</b> |
| Score of 4 to 5 = <b>68%</b> | Score of 4 to 5 = <b>68%</b> |
| Score 1 to 3 = <b>2%</b>     | Score 1 to 3 = <b>3%</b>     |
| MEAN = 4.80                  | MEAN = 4.79                  |

## **Satisfaction – Night Tours**

74