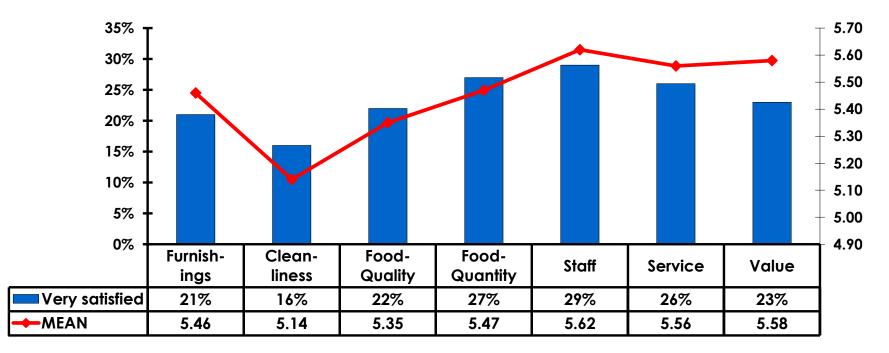

#### Quality of Dining Experience 7pt Rating Scale 7=Very Satisfied/1=Very Dissatisfied