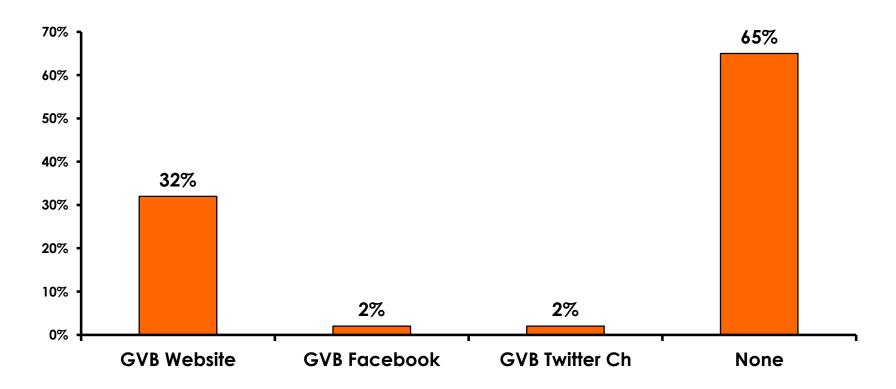

#### **Internet- GVB Sources**

#### **Internet- GVB Sources**

|                 | FY2013 | FY2014 | FY2015 |
|-----------------|--------|--------|--------|
| None            | 65%    | 65%    | 65%    |
| GVB Website     | 33%    | 33%    | 32%    |
| GVB<br>Facebook | 2%     | 2%     | 2%     |
| GVB Twitter     | 1%     | 1%     | 2%     |