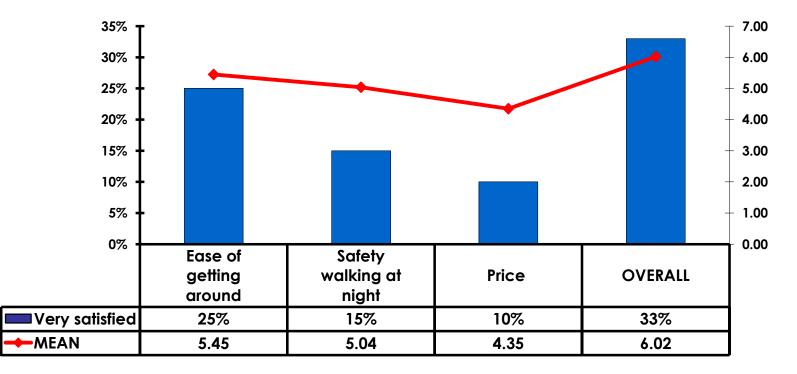

#### Satisfaction Scores Overall 7pt Rating Scale 7=Very Satisfied/1=Very Dissatisfied

Price

#### **On-Island Perceptions** 7pt Rating Scale 7=Very Satisfied/ 1=Very Dissatisfied

# **On-Island Perceptions**