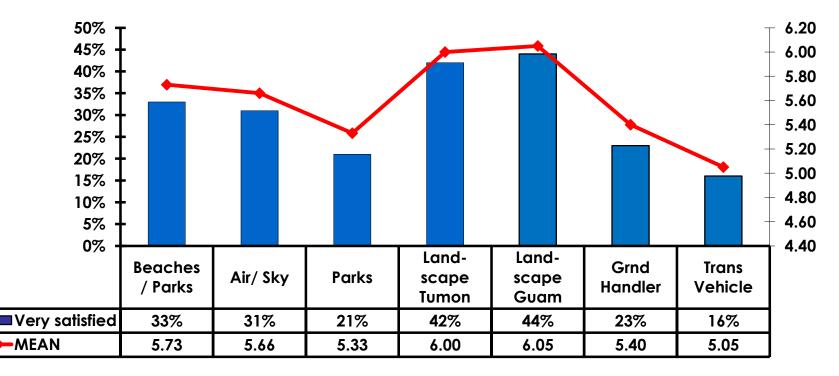

-|
| Food &<br>Beverage                | \$7.40  | \$9.20  | \$9.80  | \$7.00  | \$7.00  | \$7.40  | \$9.70  | \$7.79  | \$8.00  | \$9.19  |
| Gifts/ Sou-<br>venirs -<br>Self   | \$9.50  | \$18.40 | \$13.00 | \$15.00 | \$15.20 | \$14.90 | \$12.40 | \$9.31  | \$10.60 | \$11.44 |
| Gifts/ Sou-<br>venirs -<br>Others | \$7.70  | \$12.40 | \$11.50 | \$10.20 | \$11.60 | \$8.50  | \$10.00 | \$11.90 | \$10.33 | \$11.77 |
| Total                             | \$24.40 | \$39.80 | \$34.20 | \$32.10 | \$33.20 | \$30.80 | \$32.10 | \$28.95 | \$28.96 | \$32.12 |



### <u>SECTION 4</u> VISITOR SATISFACTION



#### Satisfaction Scores Overall 7pt Rating Scale 7=Very Satisfied/1=Very Dissatisfied







Price



#### Satisfaction Quality/ Cleanliness 7pt Rating Scale 7=Very Satisfied/1=Very Dissatisfied





### **Satisfaction Quality/ Cleanliness**





#### Quality of Accommodations 7pt Rating Scale 7=Very Satisfied/1=Very Dissatisfied





# Accommodations Overall Satisfaction





#### Quality of Dining Experience 7pt Rating Scale 7=Very Satisfied/1=Very Dissatisfied





### Visits to Shopping Centers/Malls on Guam Top responses





# **Shopping Mall - Top 6**

|                 | FY 2006  | FY2007   | FY2008   | FY2009   | FY2010   | FY2011   | FY2012   | FY2013   | FY2014   | FY2015 |
|-----------------|----------|----------|----------|----------|----------|----------|----------|----------|----------|--------|
| ABC             | 94%      | 95%      | 96%      | 95%      | 94%      | 94%      | 95%      | 95%      | 95%      | 96%    |
| DFS<br>Galleria | 95%      | 95%      | 94%