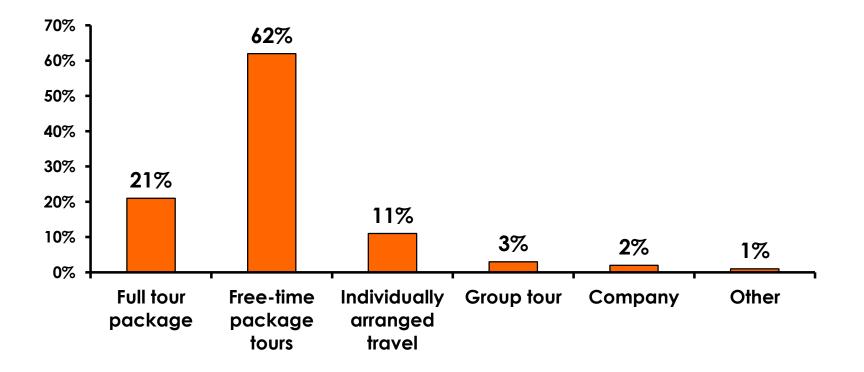

## **Travel Planning - Overall**

## **Travel Planning**

|                              | FY 2006 | FY2007 | FY2008 | FY2009 | FY2010 | FY2011 | FY2012 | FY2013 | FY2014 | FY2015 |
|------------------------------|---------|--------|--------|--------|--------|--------|--------|--------|--------|--------|
| Full-<br>pkg<br>tour         | 19%     | 23%    | 25%    | 25%    | 20%    | 23%    | 22%    | 25%    | 22%    | 21%    |
| Free-<br>time<br>pkg<br>tour | 69%     | 64%    | 64%    | 65%    | 66%    | 68%    | 69%    | 62%    | 60%    | 62%    |
| FIT                          | 3%      | 7%     | 7%     | 6%     | 10%    | 6%     | 5%     | 7%     | 9%     | 11%    |
| Group<br>tour                | 8%      | 6%     | 4%     | 3%     | 3%     | 3%     | 3%     | 3%     | 5%     | 3%     |
| Com-<br>pany                 | NA      | NA     | NA     | NA     | NA     | 1%     | 1%     | 2%     | 3%     | 2%     |
| Other                        | 0%      | 0%     | 0%     | 1%     | 1%     | 0%     | 0%     | 1%     | 1%     | 1%     |