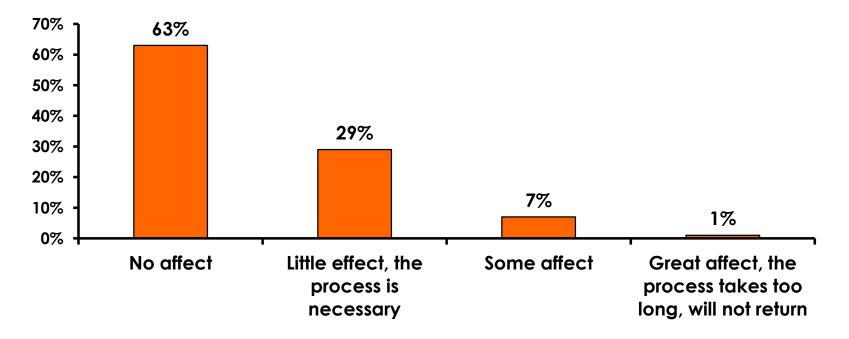

#### Security Screening/ Immigration Process at Guam International Airport

#### Security Screening/ Immigration Process at Guam International Airport

|                  | FY<br>2006 | FY2007 | FY2008 | FY2009 | FY2010 | FY2011 | FY2012 | FY2013 | FY2014 | FY2015 |
|------------------|------------|--------|--------|--------|--------|--------|--------|--------|--------|--------|
| No<br>effect     | 43%        | 43%    | 50%    | 50%    | 46%    | 48%    | 50%    | 60%    | 61%    | 63%    |
| Little<br>effect | 43%        | 41%    | 38%    | 36%    | 39%    | 41%    | 37%    | 29%    | 28%    | 29%    |
| Some<br>effect   | 12%        | 13%    | 11%    | 12%    | 13%    | 10%    | 11%    | 10%    | 10%    | 7%     |
| Great<br>effect  | 2%         | 2%     | 2%     | 2%     | 2%     | 1%     | 2%     | 1%     | 1%     | 1%     |