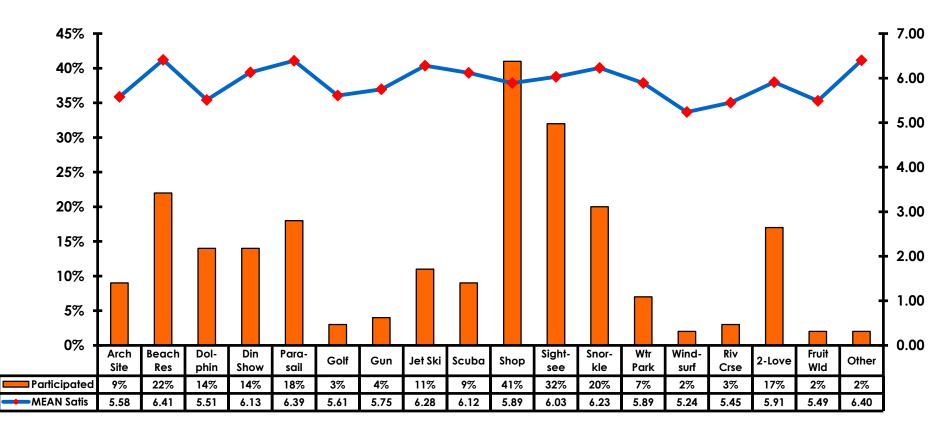

### Visits to Shopping Centers/Malls on Guam Top responses

#### **Satisfaction with Other Activities**