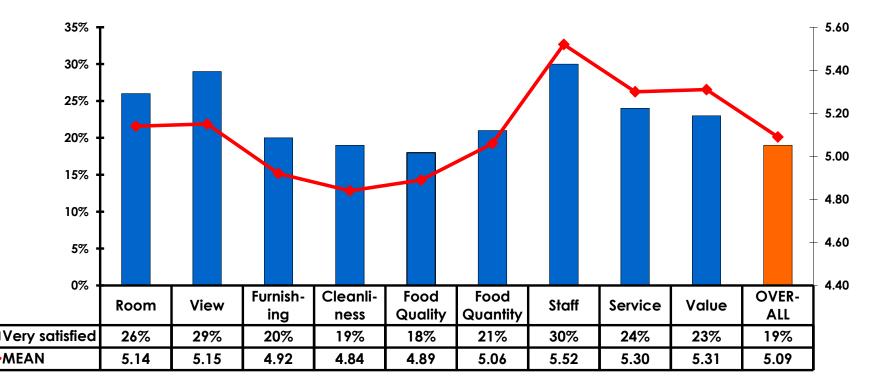

#### Quality of Accommodations 7pt Rating Scale 7=Very Satisfied/1=Very Dissatisfied

# Accommodations Overall Satisfaction