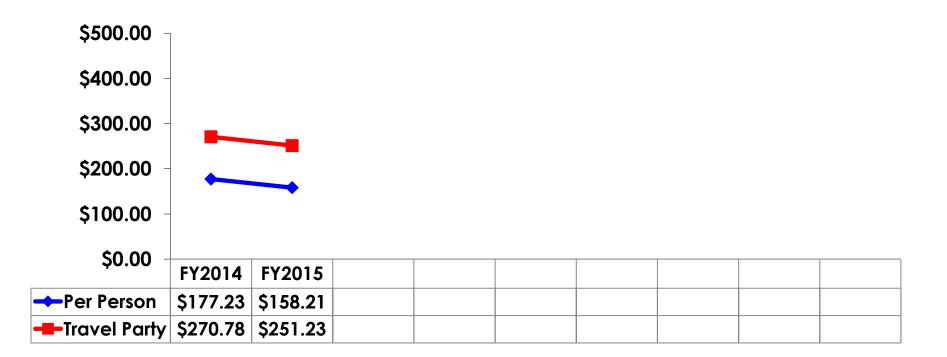

|
|              | Median | \$10     | \$9      | \$20     |
| GIFT- OTHER  | Mean   | \$106.32 | \$102.50 | \$111.66 |
|              | Median | \$50     | \$40     | \$50     |
| TRANS        | Mean   | \$16.62  | \$14.39  | \$19.65  |
|              | Median | \$0      | \$0      | \$0      |
| OTHER        | Mean   | \$237.69 | \$204.57 | \$281.81 |
|              | Median | \$0      | \$0      | \$0      |
| TOTAL        | Mean   | \$745.03 | \$649.88 | \$873.03 |
|              | Median | \$500    | \$450    | \$600    |



# **Total Expenditures Per Person** (**Prepaid & On-Island**)

- \$1,174.33 = overall average
- \$0 = Minimum (lowest amount recorded for the entire sample)
- \$10,646 = Maximum (highest amount recorded for the entire sample)



## ON-ISLE EXPENDITURES – Per Day





### TOTAL EXPENDITURES Per Person





# Breakdown of On-Island Expenditures

|                                                                           | MEAN \$  |
|---------------------------------------------------------------------------|----------|
| Food & beverage in a hotel                                                | \$39.38  |
| Food & beverage in fast food restaurant/convenience store                 | \$34.13  |
| Food & beverage at restaurants or drinking establishments outside a hotel | \$88.17  |
| Optional tours and activities                                             | \$71.40  |
| Gifts/ souvenirs for yourself/companions                                  | \$151.70 |
| Gifts/ souvenirs for friends/family at home                               | \$106.32 |
| Loca