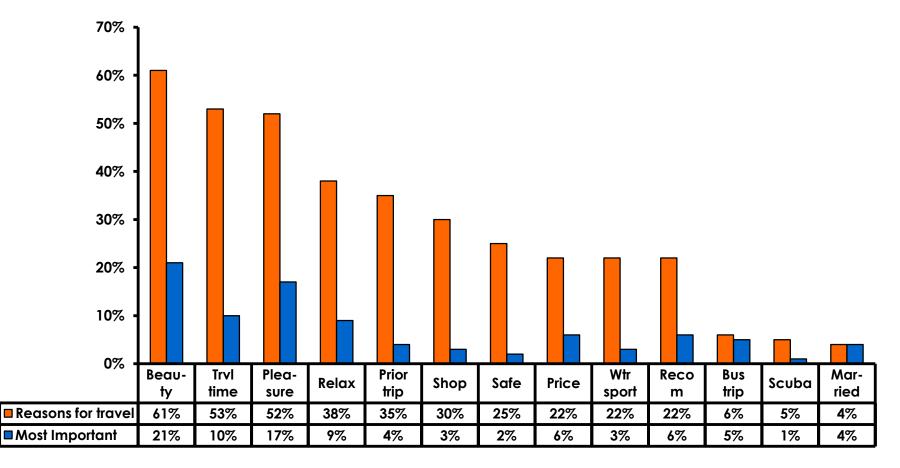

## **Travel Motivation - Top Responses**

## Most Important Reason for Choosing Guam

- Guam's natural beauty/ beaches,
- Pleasure,
- Short travel time

are the primary reasons for visiting during this period.

## Motivation by Age & Gender

|     |                                    |       | TOTAL |       | AG    | ε     |     | GENDER |        |  |
|-----|------------------------------------|-------|-------|-------|-------|-------|-----|--------|--------|--|
|     |                                    |       | -     | 18-24 | 25-34 | 35-49 | 50+ | Male   | Female |  |
| Q5A | Natural beauty                     |       | 61%   | 69%   | 60%   | 58%   | 52% | 58%    | 64%    |  |
|     | Short travel time                  |       | 53%   | 45%   | 54%   | 59%   | 57% | 52%    | 53%    |  |
|     | Pleasure                           |       | 52%   | 59%   | 51%   | 50%   | 43% | 48%    | 57%    |  |
|     | Relax                              |       | 38%   | 34%   | 42%   | 37%   | 39% | 36%    | 40%    |  |
|     | Previous trip                      |       | 35%   | 17%   | 32%   | 51%   | 51% | 38%    | 31%    |  |
|     | Shopping                           |       | 30%   | 37%   | 30%   | 24%   | 29% | 24%    | 36%    |  |
|     | Safe                               |       | 25%   | 21%   | 21%   | 31%   | 32% | 27%    | 23%    |  |
|     | Price                              |       | 22%   | 28%   | 22%   | 19%   | 16% | 21%    | 24%    |  |
|     | Water sports                       |       | 22%   | 26%   | 23%   | 20%   | 16% | 20%    | 24%    |  |
|     | Recomm-<br>friend/family/trvl agnt |       | 22%   | 35%   | 21%   | 13%   | 15% | 19%    | 26%    |  |
|     | Company/ Business Trip             |       | 6%    | 5%    | 7%    | 8%    | 5%  | 6%     | 7%     |  |
|     | Scuba                              |       | 5%    | 6%    | 5%    | 4%    | 4%  | 5%     | 5%     |  |
|     | Married/ Attn wedding              |       | 4%    | 1%    | 6%    | 4%    | 9%  | 5%     | 3%     |  |
|     | Other                              |       | 4%    | 4%    | 2%    | 5%    | 6%  | 4%     | 4%     |  |
|     | Honeymoon                          |       | 4%    | 1%    | 7%    | 3%    | 0%  | 6%     | 1%     |  |
|     | Golf                               |       | 3%    | 1%    | 1%    | 4%    | 13% | 5%     | 1%     |  |
|     | Visit friends/ Relatives           |       | 2%    | 3%    | 2%    | 1%    | 4%  | 2%     | 2%     |  |
|     | Organized sports                   |       | 2%    | 2%    | 2%    | 2%    | 2%  | 2%     | 2%     |  |
|     | Company Sponsored                  |       | 1%    | 0%    | 1%    | 2%    | 1%  | 1%     | 1%     |  |
|     | Career Cert/ Testing               |       | 0%    | 0%    | 0%    | 0%    | 0%  | 0%     | 0%     |  |
|     | Convention/ Trade/<br>Conference   |       | 0%    |       | 0%    |       | 0%  | 0%     | 0%     |  |
|     | Total                              | Count | 4203  | 1275  | 1336  | 1145  | 428 | 2092   | 2107   |  |