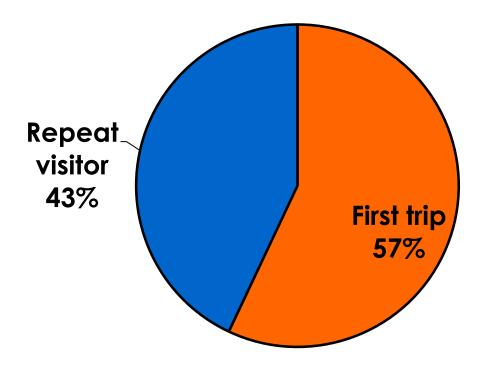

## **Prior Trips to Guam**

## PRIOR TRIPS TO GUAM

 First-time visitors are younger than repeat visitors to Guam.