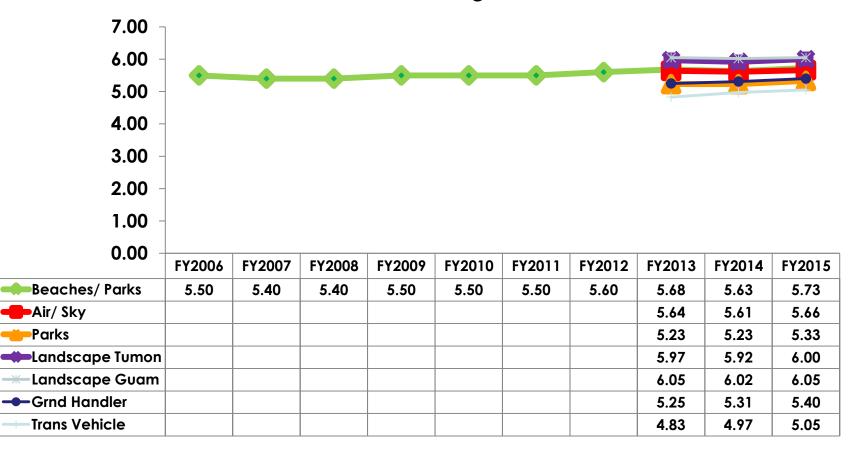

#### Satisfaction Scores Overall 7pt Rating Scale 7=Very Satisfied/1=Very Dissatisfied

Price

#### Satisfaction Quality/ Cleanliness 7pt Rating Scale 7=Very Satisfied/1=Very Dissatisfied

### **Satisfaction Quality/ Cleanliness**

#### Quality of Accommodations 7pt Rating Scale 7=Very Satisfied/1=Very Dissatisfied

# Accommodations Overall Satisfaction

#### Quality of Dining Experience 7pt Rating Scale 7=Very Satisfied/1=Very Dissatisfied