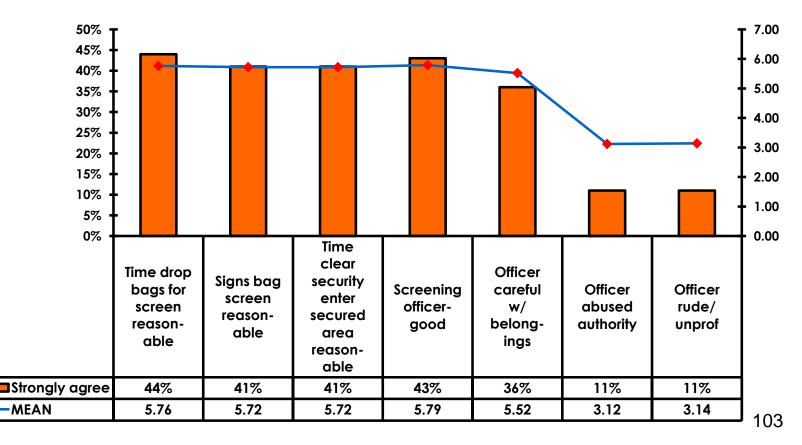

Guam International Airport

|                  | FY<br>2006 | FY2007 | FY2008 | FY2009 | FY2010 | FY2011 | FY2012 | FY2013 | FY2014 | FY2015 |
|------------------|------------|--------|--------|--------|--------|--------|--------|--------|--------|--------|
| No<br>effect     | 43%        | 43%    | 50%    | 50%    | 46%    | 48%    | 50%    | 60%    | 61%    | 63%    |
| Little<br>effect | 43%        | 41%    | 38%    | 36%    | 39%    | 41%    | 37%    | 29%    | 28%    | 29%    |
| Some<br>effect   | 12%        | 13%    | 11%    | 12%    | 13%    | 10%    | 11%    | 10%    | 10%    | 7%     |
| Great<br>effect  | 2%         | 2%     | 2%     | 2%     | 2%     | 1%     | 2%     | 1%     | 1%     | 1%     |



#### Airport Screening 7pt Rating Scale 7=Strongly Agree/ 1=Strongly Disagree









#### SHOP GUAM FESTIVAL AWARENESS

|                 | FY2014 | FY2015 |
|-----------------|--------|--------|
| Aided Awareness | 2%     | 1%     |
| No awareness    | 98%    | 99%    |



#### **SHOP GUAM FESTIVAL – IMPACT**

|           | FY2014 | FY2015 |
|-----------|--------|--------|
| Increased | 51%    | 20%    |
| Decreased | 2%     | 8%     |
| No change | 46%    | 72%    |