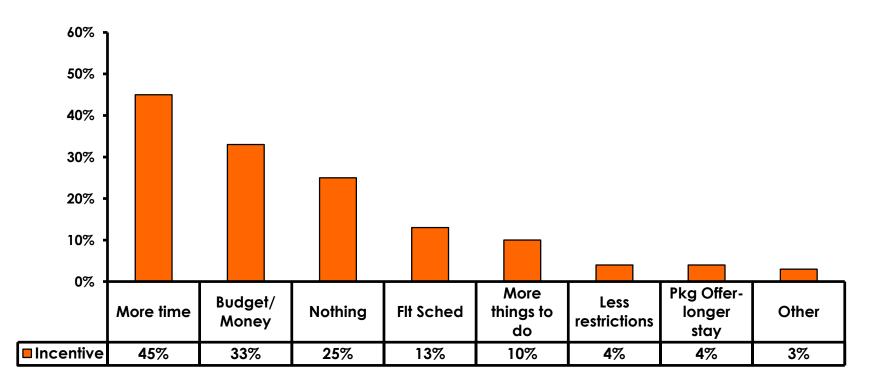

# What would it take to make you want to stay an extra day in Guam?

# What would it take to make you want to stay an extra day in Guam?

|                                           | FY2009 | FY2010 | FY2011 | FY2012 | FY2013 | FY2014 | FY2015 |
|-------------------------------------------|--------|--------|--------|--------|--------|--------|--------|
| More time                                 | 46%    | 52%    | 51%    | 48%    | 48%    | 45%    | 45%    |
| Budget/ money                             | 35%    | 31%    | 35%    | 34%    | 29%    | 30%    | 33%    |
| Nothing- spent<br>right amount of<br>time | 19%    | 17%    | 18%    | 19%    | 24%    | 27%    | 25%    |
| More things to do                         | 12%    | 11%    | 9%     | 12%    | 9%     | 9%     | 10%    |
| Less restrictions                         | 7%     | 6%     | 5%     | 6%     | 4%     | 4%     | 4%     |
| Flight schedule<br>times                  | 14%    | 17%    | 20%    | 16%    | 14%    | 12%    | 13%    |
| Packages –<br>longer stays                | -      | -      | 1%     | 4%     | 3%     | 3%     | 4%     |
| Other                                     | 5%     | 4%     | 3%     | 3%     | 2%     | 3%     | 3%     |