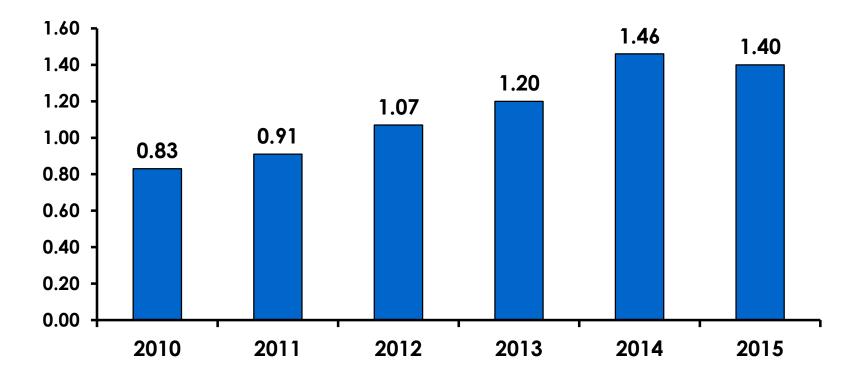

00    | 1805   |
| AGE    | 18-24  | Count      | 1278  | 984     | 293    |
|        |        | Column N % | 30%   | 41%     | 16%    |
|        | 25-34  | Count      | 1340  | 797     | 541    |
|        |        | Column N % | 32%   | 33%     | 30%    |
|        | 35-49  | Count      | 1148  | 442     | 704    |
|        |        | Column N % | 27%   | 18%     | 39%    |
|        | 50+    | Count      | 429   | 167     | 261    |
|        |        | Column N % | 10%   | 7%      | 15%    |
|        | Total  | Count      | 4195  | 2390    | 1799   |

 First-time visitors are younger than repeat visitors to Guam.



#### **Repeat Visitors Last Trip** n = 1745



• The average repeat visitor has been to Guam 3.34 times.



#### Average Number Overnight Trips (2010-2015) (2 nights or more)





## Length of Stay





## **AVG LENGTH OF STAY**





## **Occupation by Income**

| <b>—</b> |                                 |       | TOTAL | 0.26                                                                                                                                                                   |             |             |             |             |              |         |           |
|----------|---------------------------------|-------|-------|------------------------------------------------------------------------------------------------------------------------------------------------------------------------|-------------|-------------|-------------|-------------|--------------|---------|-----------|
|          |                                 |       | TOTAL |