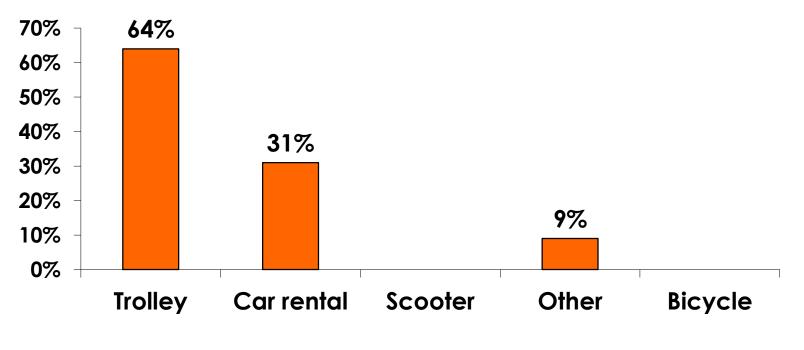

| \$116.66   | \$71.02    |
| Optional tours/<br>activities                      | \$274   | \$255   | \$316   | \$289.50   | \$298.60   | \$302.40   | \$273.09   | \$303.01   | \$249.04   |
| Other expenses                                     | \$417   | \$726   | \$834   | \$530.00   | \$512.40   | \$420.20   | \$609.30   | \$537.87   | \$324.14   |
| Total Prepaid                                      | \$1,728 | \$1,816 | \$1,925 | \$1,513.90 | \$1,993.70 | \$1,820.20 | \$1,492.88 | \$1,546.41 | \$1,475.15 |



### PREPAID MEAL BREAKDOWN

#### Air/Accommodations with Daily Meal Pkg. n=379



Mean=\$2,721.85 per travel party



### PREPAID MEAL BREAKDOWN

#### Accommodations with Daily Meal Pkg.

**n=11** 



Mean=\$1,345.94 per travel party



#### PREPAID GROUND TRANSPORTATION n=45



Mean=\$71.02 per travel party



# **On-Island Expenditures**

- \$745.03 = overall mean average on-island expense (for entire travel party size) by respondent
- \$0 = Minimum (lowest amount recorded for the entire sample)
- \$10,000 = Maximum (highest amount recorded for the entire sample)
- \$443.17 = overall mean average <u>per person</u> onisland expenditure



### ON-ISLAND EXPENDITURES Per Person





### **PREPAID/ ON-ISLE EXPENDITURES – Per Person**





# Total On-Island Expenditure by Gender & Age

|            |         | TOTAL    | GENDER   |          | GENDER   |          |          |          |          |          |          |          |
|------------|---------|----------|----------|----------|----------|----------|----------|----------|----------|----------|----------|----