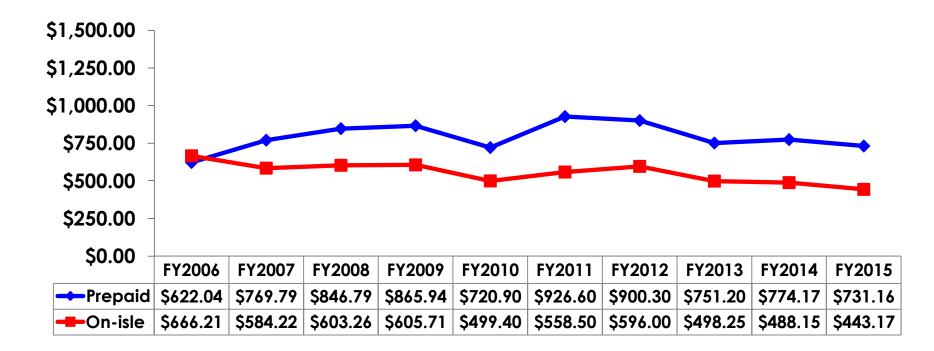

| \$1,820.20 | \$1,492.88 | \$1,546.41 | \$1,475.15 |



### PREPAID MEAL BREAKDOWN

#### Air/Accommodations with Daily Meal Pkg. n=379



Mean=\$2,721.85 per travel party



### PREPAID MEAL BREAKDOWN

#### Accommodations with Daily Meal Pkg.

**n=11** 



Mean=\$1,345.94 per travel party



#### PREPAID GROUND TRANSPORTATION n=45



Mean=\$71.02 per travel party



# **On-Island Expenditures**

- \$745.03 = overall mean average on-island expense (for entire travel party size) by respondent
- \$0 = Minimum (lowest amount recorded for the entire sample)
- \$10,000 = Maximum (highest amount recorded for the entire sample)
- \$443.17 = overall mean average <u>per person</u> onisland expenditure



### ON-ISLAND EXPENDITURES Per Person





### **PREPAID/ ON-ISLE EXPENDITURES – Per Person**





# Total On-Island Expenditure by Gender & Age

|            |         | TOTAL    | GENDER   |          | GENDER   |          |          |          |          |          |          |          |
|------------|---------|----------|----------|----------|----------|----------|----------|----------|----------|----------|----------|----------|
|            |         |          |          |          |          | Male     |          |          | Fem      | ale      |          |          |
|            |         |          |          |          | AGE      |          |          | AG       | E        |          |          |          |
|            |         | -        | Male     | Female   | 18-24    | 25-34    | 35-49    | 50+      | 18-24    | 25-34    | 35-49    | 50+      |
| PER PERSON | Mean