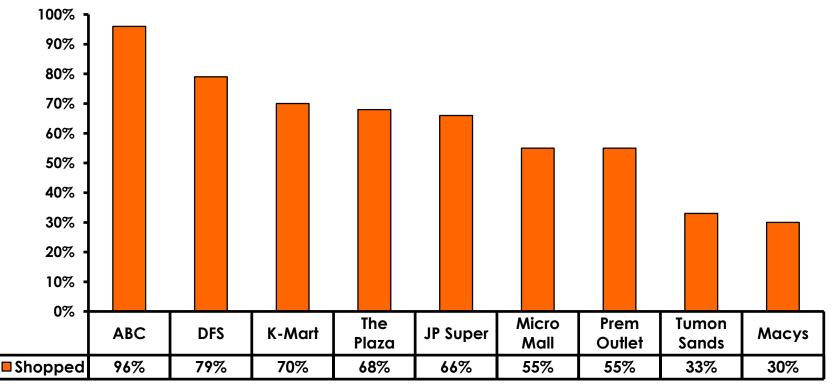

### Visits to Shopping Centers/Malls on Guam Top responses

# **Shopping Mall - Top 6**

|                 | FY 2006  | FY2007   | FY2008   | FY2009   | FY2010   | FY2011   | FY2012   | FY2013   | FY2014   | FY2015 |
|-----------------|----------|----------|----------|----------|----------|----------|----------|----------|----------|--------|
| ABC             | 94%      | 95%      | 96%      | 95%      | 94%      | 94%      | 95%      | 95%      | 95%      | 96%    |
| DFS<br>Galleria | 95%      | 95%      | 94%      | 92%      | 89%      | 91%      | 90%      | 87%      | 85%      | 79%    |
| The<br>Plaza    | 54%      | 56%      | 60%      | 60%      | 57%      | 62%      | 66%      | 67%      | 69%      | 68%    |
| JP<br>Super     | Not top6 | 63%      | 71%      | 67%      | 65%      | 66%    |
| K-Mart          | 55%      | 58%      | 66%      | 61%      | 64%      | 64%      | 62%      | 66%      | 66%      | 70%    |
| Micro<br>Mall   | 66%      | 70%      | 72%      | 71%      | 65%      | 64%      | 65%      | 64%      | 60%      | 55%    |
| Prem<br>Outlet  | 59%      | 56%      | 63%      | 64%      | 58%      | Not top6 | Not top6 | Not top6 | Not top6 | 55%    |