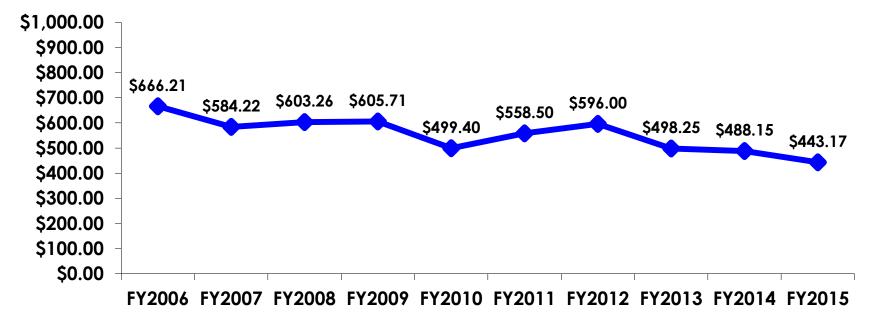

### ON-ISLAND EXPENDITURES Per Person

#### **Breakdown of On-Island Expenditures**

|                                                                                          | FY2006   | FY2007     | FY2008     | FY2009     | FY2010   | FY2011   | FY2012   | FY2013   | FY2014   | FY2015   |
|------------------------------------------------------------------------------------------|----------|------------|------------|------------|----------|----------|----------|----------|----------|----------|
|                                                                                          | 112000   | 112007     | 112000     | 112003     |          |          |          | 112015   |          | 112013   |
| Food &<br>beverage in a<br>hotel                                                         | \$37.30  | \$56.40    | \$54.50    | \$46.10    | \$41.80  | \$34.50  | \$33.10  | \$35.62  | \$39.76  | \$39.38  |
| Food &<br>beverage in<br>fast food<br>restaurant/con<br>venience store                   | \$35.60  | \$41.70    | \$36.20    | \$44.90    | \$34.10  | \$33.10  | \$34.00  | \$32.98  | \$35.01  | \$34.13  |
| Food &<br>beverage at<br>restaurants or<br>drinking<br>establishments<br>outside a hotel | \$91.10  | \$105.40   | \$94.00    | \$95.50    | \$76.70  | \$84.00  | \$80.70  | \$80.56  | \$92.32  | \$88.17  |
| Optional tours and activities                                                            | \$122.40 | \$127.10   | \$119.30   | \$119.40   | \$96.10  | \$95.30  | \$97.10  | \$83.82  | \$79.19  | \$71.40  |
| Gifts/<br>souvenirs for<br>yourself/<br>companions                                       | \$380.80 | \$338.40   | \$287.10   | \$354.00   | \$245.40 | \$253.30 | \$258.00 | \$204.79 | \$203.01 | \$151.70 |
| Gifts/<br>souvenirs for<br>friends/family                                                | \$181.60 | \$174.70   | \$143.70   | \$181.90   | \$126.50 | \$129.30 | \$136.40 | \$121.09 | \$121.41 | \$106.32 |
| Local<br>transportation                                                                  | \$15.10  | \$20.00    | \$16.70    | \$17.50    | \$17.30  | \$15.20  | \$16.50  | \$16.36  | \$18.60  | \$16.62  |
| Other<br>expenses not<br>covered                                                         | \$110.30 | \$284.80   | \$304.10   | \$269.50   | \$233.70 | \$289.30 | \$247.70 | \$208.18 | \$190.45 | \$237.69 |
| Average Total                                                                            | \$976.60 | \$1,145.20 | \$1,058.30 | \$1,120.80 | \$866.50 | \$933.40 | \$899.50 | \$781.50 | \$777.05 | \$745.03 |