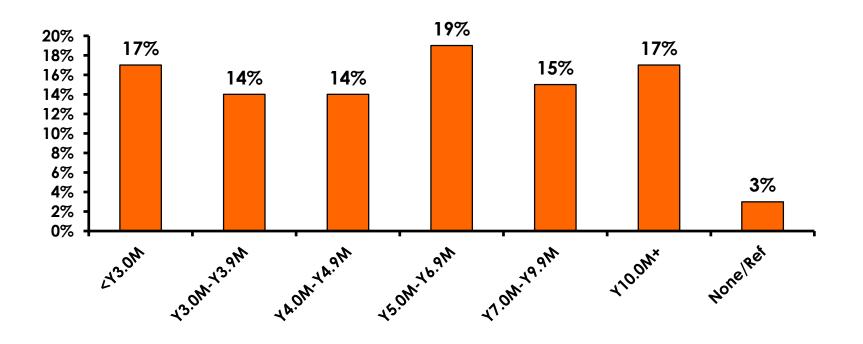

## **Personal Income**

9

## **Personal Income**

|                   | FY 2006 | FY2007 | FY2008 | FY2009 | FY2010 | FY2011 | FY2012 | FY2013 | FY2014 | FY2015 |
|-------------------|---------|--------|--------|--------|--------|--------|--------|--------|--------|--------|
| <¥3.0m            | 21%     | 14%    | 15%    | 16%    | 16%    | 18%    | 19%    | 19%    | 17%    | 17%    |
| ¥3.0m-<br>¥3.9m   | 16%     | 14%    | 14%    | 14%    | 15%    | 14%    | 13%    | 14%    | 13%    | 14%    |
| ¥4.0m-<br>¥4.9m   | 12%     | 12%    | 14%    | 14%    | 14%    | 15%    | 14%    | 15%    | 17%    | 14%    |
| ¥5.0m-<br>¥6.9m   | 17%     | 19%    | 19%    | 18%    | 19%    | 20%    | 20%    | 20%    | 20%    | 19%    |
| ¥7.0m-<br>¥9.9m   | 13%     | 16%    | 18%    | 16%    | 14%    | 17%    | 15%    | 15%    | 14%    | 15%    |
| ¥10.0m<br>+       | 17%     | 21%    | 18%    | 18%    | 18%    | 14%    | 16%    | 15%    | 14%    | 17%    |
| Refused<br>/ None | 4%      | 2%     | 2%     | 3%     | 3%     | 2%     | 2%     | 3%     | 4%     | 3%     |