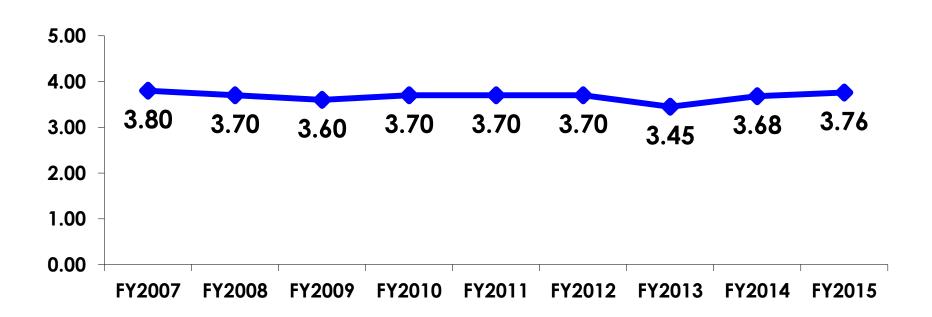

#### **Average Number Overnight Trips**

(2010-2015) (2 nights or more)

### Length of Stay

#### **AVG LENGTH OF STAY**