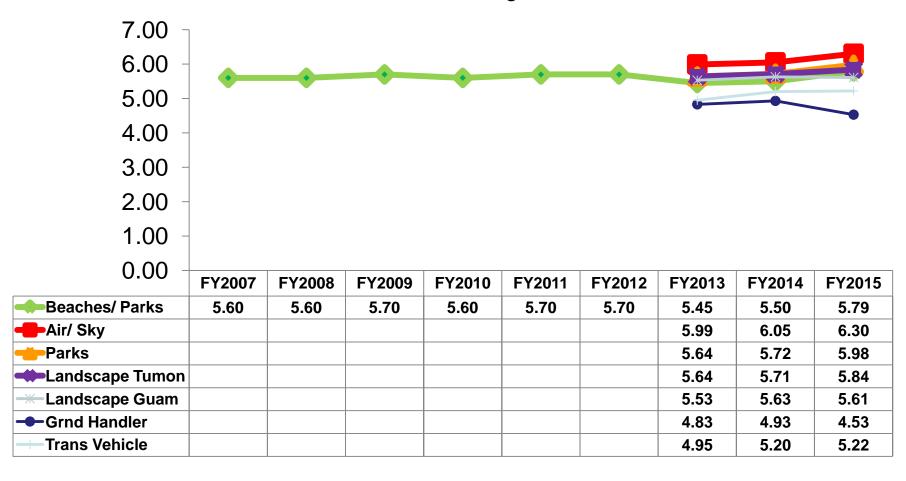

#### **Satisfaction Scores Overall**

#### 7pt Rating Scale 7=Very Satisfied/1=Very Dissatisfied