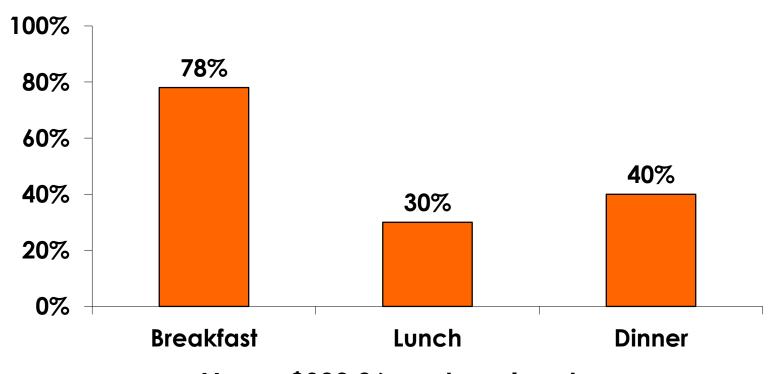

#### PREPAID MEAL BREAKDOWN

Accommodations with Daily Meal Pkg. n=40

Mean=\$980.86 per travel party