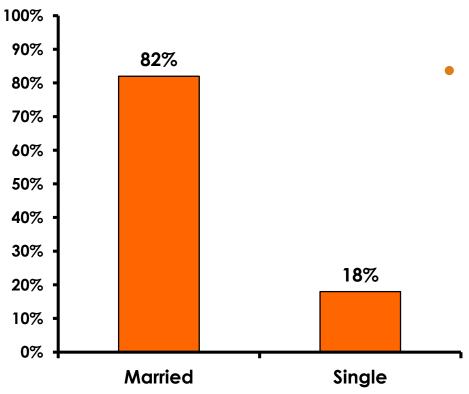

#### **Marital Status - Overall**

 Majority of Korean visitors are married.

#### **MARITAL STATUS**