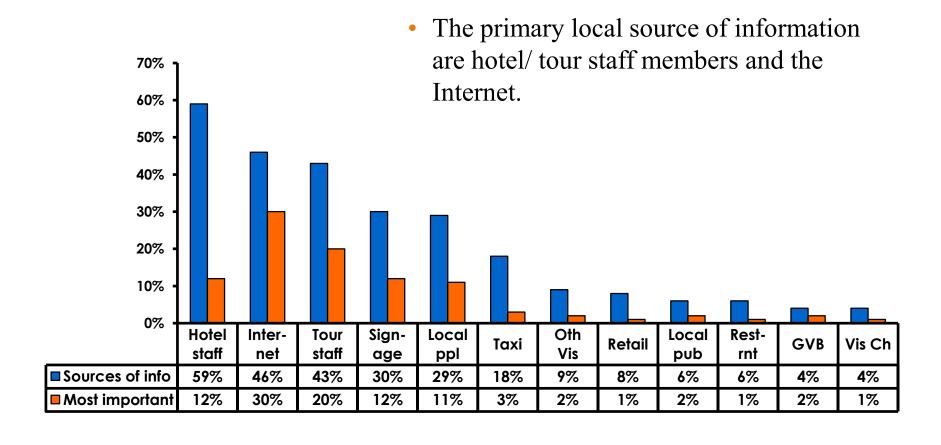

#### **Sources of Information Post-arrival**

## Post-Arrival Sources – Top 3 Most Important

|                | FY2007 | FY2008 | FY2009 | FY2010 | FY2011 | FY2012 | FY2013       | FY2014       | FY2015 |
|----------------|--------|--------|--------|--------|--------|--------|--------------|--------------|--------|
| Tour<br>staff  | 43%    | 44%    | 42%    | 44%    | 43%    | 41%    | 30%          | 23%          | 20%    |
| Internet       | NA     | NA     | NA     | NA     | NA     | NA     | 24%          | 37%          | 30%    |
| Hotel<br>staff | 17%    | 20%    | 21%    | 19%    | 20%    | 20%    | 19%          | 16%          | 12%    |
| Signage        | 9%     | 10%    | 10%    | 11%    | 12%    | 12%    | Not top<br>3 | Not top<br>3 | 12%    |