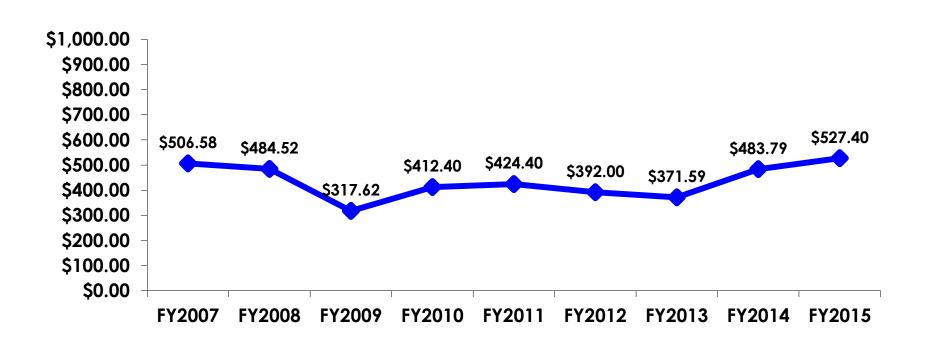

### **On-Island Expenditures**

- \$1,357.77 = overall mean average on-island expense (for entire travel party size) by respondent
- \$0 = Minimum (lowest amount recorded for the entire sample)
- \$11,000 = Maximum (highest amount recorded for the entire sample)
- \$527.40 = overall mean average <u>per person</u> onisland expenditure

# ON-ISLAND EXPENDITURES Per Person