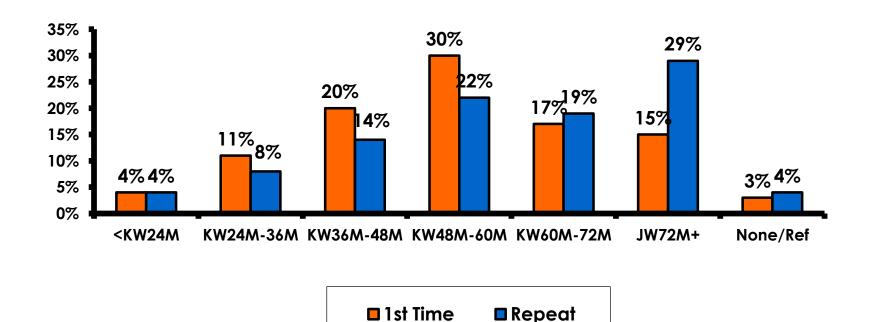

| 15%     | 15%    | 13%    | 16%    | 16%    | 17%    | 19%    | 19%    | 29%    |
| KW60.0m-<br>72.0m                                                                                                                | 9%      | 11%    | 10%    | 12%    | 12%    | 12%    | 13%    | 13%    | 17%    |
| KW72.0m+                                                                                                                         | 21%     | 24%    | 23%    | 28%    | 28%    | 28%    | 26%    | 25%    | 17%    |
| Refused/<br>None                                                                                                                 | 4%      | 3%     | 3%     | 3%     | 2%     | 3%     | 2%     | 6%     | 3%     |



# Personal Income – 1st time vs. repeat





# Personal Income by Gender & Age

|     |                                                                                                                     |            | TOTAL | GEN  | DER    |       | AG    | Ε     |     |
|-----|---------------------------------------------------------------------------------------------------------------------|------------|-------|------|--------|-------|-------|-------|-----|
|     |                                                                                                                     |            | -     | Male | Female | 18-24 | 25-34 | 35-49 | 50+ |
| Q26 | <kw12.0m< td=""><td>Count</td><td>41</td><td>20</td><td>20</td><td>6</td><td>26</td><td>8</td><td>1</td></kw12.0m<> | Count      | 41    | 20   | 20     | 6     | 26    | 8