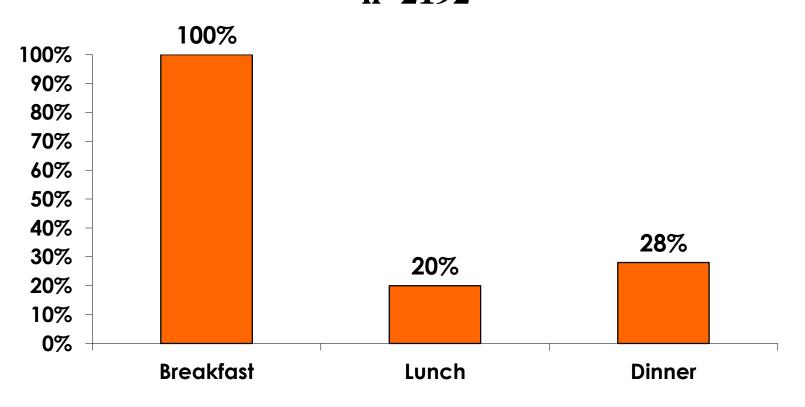

#### PREPAID MEAL BREAKDOWN

Air/Accommodations with Daily Meal Pkg. n=2192

Mean=\$3,323.42 per travel party