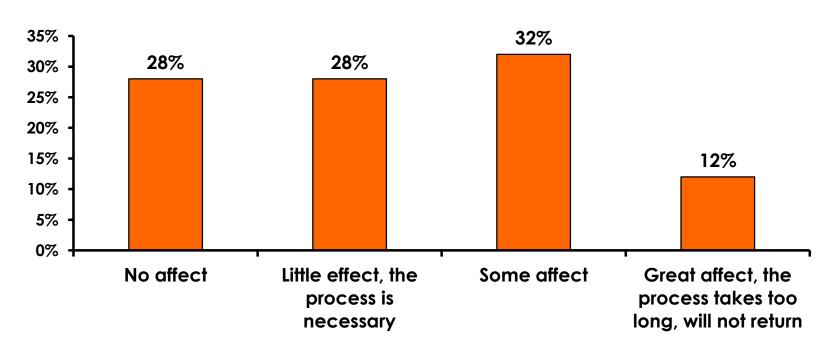

## Security Screening/Immigration Process at Guam International Airport

## Security Screening/Immigration Process at Guam International Airport

|                  | FY2007 | FY2008 | FY2009 | FY2010 | FY2011 | FY2012 | FY2013 | FY2014 | FY2015 |
|------------------|--------|--------|--------|--------|--------|--------|--------|--------|--------|
| No effect        | 23%    | 27%    | 28%    | 29%    | 31%    | 29%    | 45%    | 41%    | 28%    |
| Little<br>effect | 38%    | 33%    | 33%    | 31%    | 31%    | 31%    | 26%    | 26%    | 28%    |
| Some effect      | 25%    | 24%    | 27%    | 28%    | 28%    | 27%    | 22%    | 26%    | 32%    |
| Great<br>effect  | 14%    | 16%    | 12%    | 12%    | 10%    | 12%    | 8%     | 8%     | 12%    |