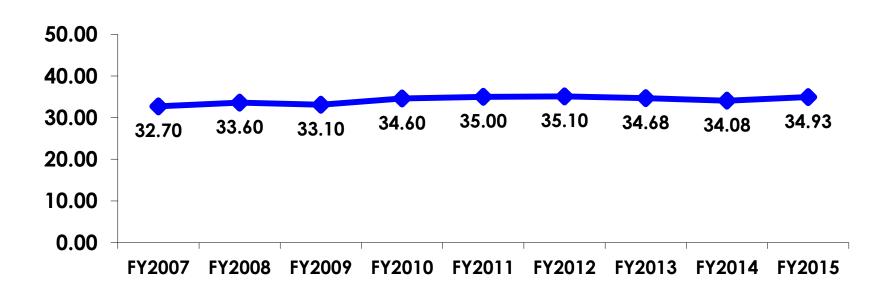

# Age - Overall

The average age of the respondents is 34.93 years of age.

#### **AVERAGE - AGE**