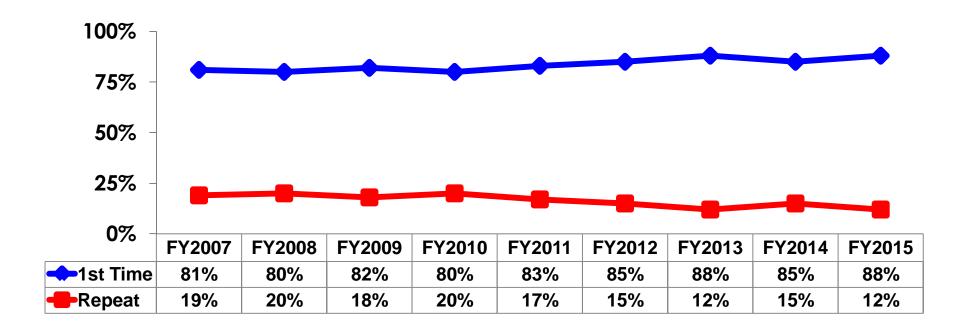

### **Prior Trips to Guam**

#### PRIOR TRIPS TO GUAM

 First-time visitors tend to be younger than repeat visitors to Guam.