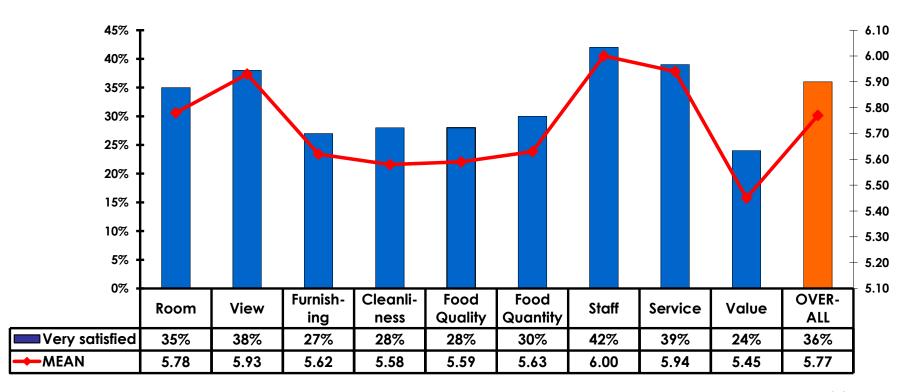

### Quality of Accommodations

#### 7pt Rating Scale 7=Very Satisfied/1=Very Dissatisfied

# Accommodations – Overall Satisfaction