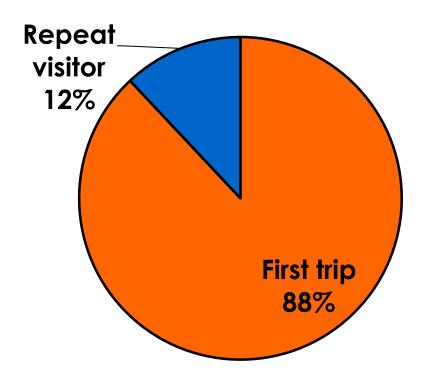

### **Prior Trips to Guam**

#### PRIOR TRIPS TO GUAM

 First-time visitors tend to be younger than repeat visitors to Guam.