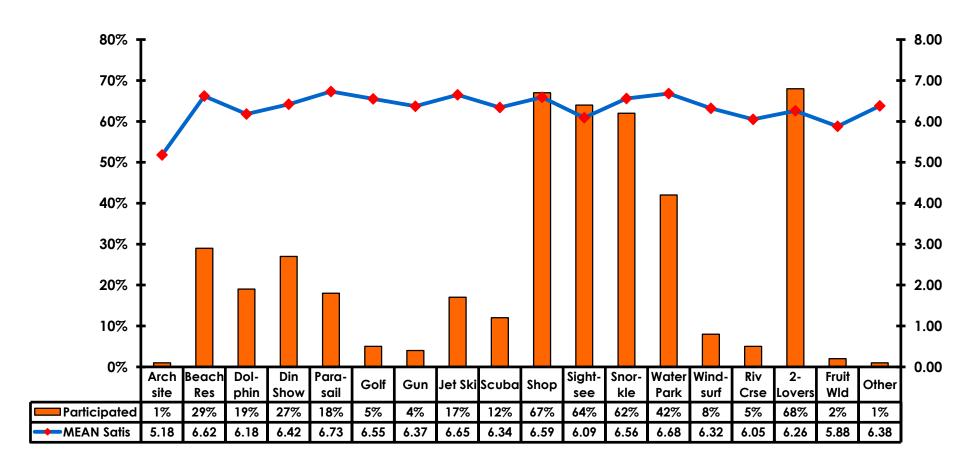

## **Optional Tour Participation**

• Average number of tours participated in is 2.12

One or more 76%

## **Optional Tour Participation**

# Optional Tours Participation & Satisfaction