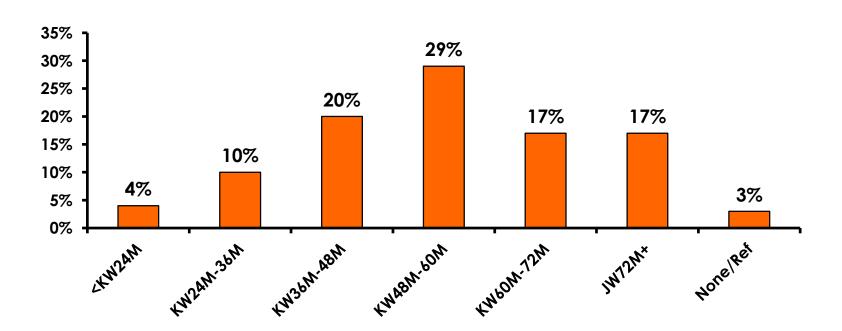

#### **Personal Income**

#### **Personal Income**

|                                                                                                                                  | FY 2007 | FY2008 | FY2009 | FY2010 | FY2011 | FY2012 | FY2013 | FY2014 | FY2015 |
|----------------------------------------------------------------------------------------------------------------------------------|---------|--------|--------|--------|--------|--------|--------|--------|--------|
| <kw24.0m< td=""><td>14%</td><td>9%</td><td>11%</td><td>7%</td><td>8%</td><td>8%</td><td>7%</td><td>7%</td><td>4%</td></kw24.0m<> | 14%     | 9%     | 11%    | 7%     | 8%     | 8%     | 7%     | 7%     | 4%     |
| KW24.0m-<br>36.0m                                                                                                                | 21%     | 19%    | 22%    | 18%    | 16%    | 14%    | 15%    | 14%    | 10%    |
| KW36.0m-<br>48.0m                                                                                                                | 16%     | 18%    | 18%    | 16%    | 18%    | 18%    | 17%    | 17%    | 20%    |
| KW48.0m-<br>60.0m                                                                                                                | 15%     | 15%    | 13%    | 16%    | 16%    | 17%    | 19%    | 19%    | 29%    |
| KW60.0m-<br>72.0m                                                                                                                | 9%      | 11%    | 10%    | 12%    | 12%    | 12%    | 13%    | 13%    | 17%    |
| KW72.0m+                                                                                                                         | 21%     | 24%    | 23%    | 28%    | 28%    | 28%    | 26%    | 25%    | 17%    |
| Refused/<br>None                                                                                                                 | 4%      | 3%     | 3%     | 3%     | 2%     | 3%     | 2%     | 6%     | 3%     |