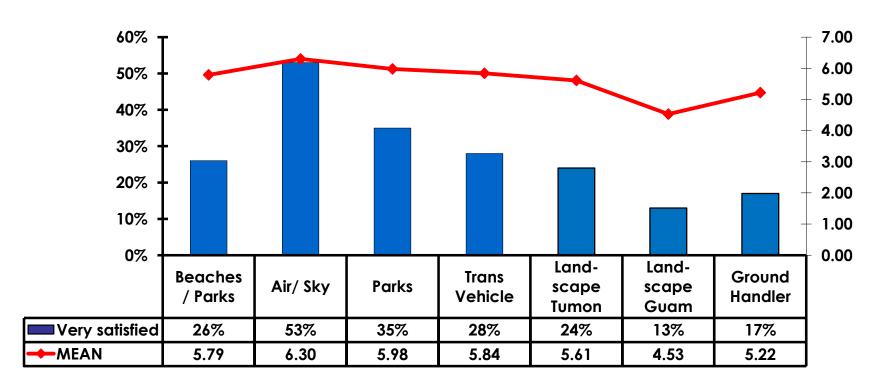

### Quality of Accommodations

#### 7pt Rating Scale 7=Very Satisfied/1=Very Dissatisfied

# Accommodations – Overall Satisfaction