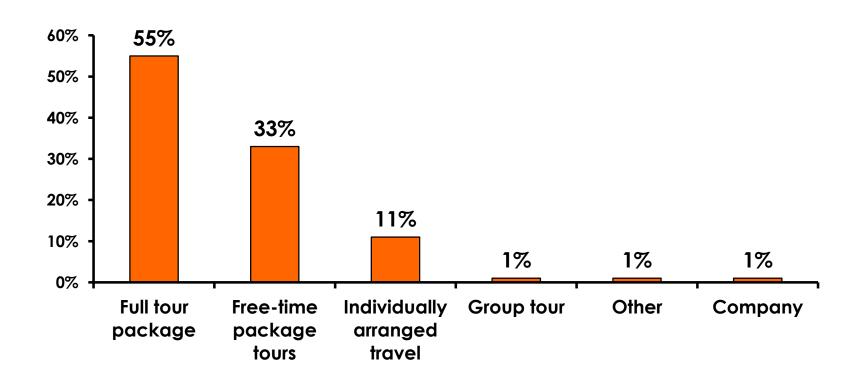

### **Travel Planning - Overall**

# **Travel Planning - Overall**

|                           | FY2007 | FY2008 | FY2009 | FY2010 | FY2011 | FY2012 | FY2013 | FY2014 | FY2015 |
|---------------------------|--------|--------|--------|--------|--------|--------|--------|--------|--------|
| Full-pkg<br>tour          | 62%    | 64%    | 62%    | 59%    | 57%    | 55%    | 50%    | 37%    | 55%    |
| Free-<br>time pkg<br>tour | 23%    | 23%    | 28%    | 29%    | 32%    | 33%    | 39%    | 44%    | 33%    |
| FIT                       | 10%    | 8%     | 7%     | 8%     | 7%     | 6%     | 8%     | 16%    | 11%    |
| Group<br>tour             | 4%     | 4%     | 3%     | 3%     | 2%     | 3%     | 0%     | 1%     | 1%     |
| Com-<br>pany              | NA     | NA     | NA     | NA     | 1%     | 3%     | 2%     | 2%     | 1%     |
| Other                     | 0%     | 1%     | 1%     | 1%     | 1%     | 0%     | 0%     | 0%     | 0%     |