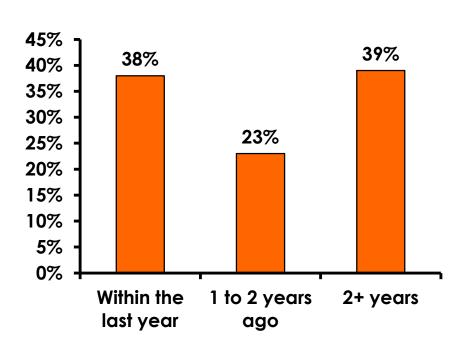

### Repeat Visitors Last Trip

$$n = 493$$

- The average repeat visitor has been to Guam 2.21 times.
- More than half the repeat visitors have been here within the last two years.