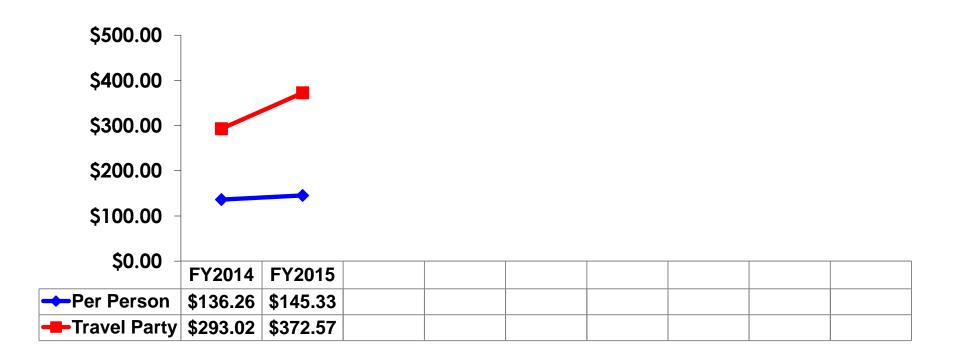

Mean   | \$153.81   | \$154.48   | \$147.56   |
|              | Median | \$0        | \$0        | \$0        |
| GIFT- SELF   | Mean   | \$223.32   | \$220.12   | \$244.04   |
|              | Median | \$0        | \$0        | \$0        |
| GIFT- OTHER  | Mean   | \$164.63   | \$162.74   | \$173.60   |
|              | Median | \$0        | \$0        | \$0        |
| TRANS        | Mean   | \$69.39    | \$66.09    | \$91.42    |
|              | Median | \$0        | \$0        | \$0        |
| OTHER        | Mean   | \$574.86   | \$580.04   | \$541.04   |
|              | Median | \$60       | \$70       | \$50       |
| TOTAL        | Mean   | \$1,357.77 | \$1,338.78 | \$1,483.74 |
|              | Median | \$1,050    | \$1,000    | \$1,100    |



# ON-ISLE EXPENDITURES – Per Day





# Total Expenditures Per Person (Prepaid & On-Island)

- \$1,367.16 = overall average
- \$0 = Minimum (lowest amount recorded for the entire sample)
- \$9,626 = Maximum (highest amount recorded for the entire sample)



# TOTAL EXPENDITURES Per Person





# Breakdown of On-Island Expenditures

|                                                                           | MEAN \$    |
|---------------------------------------------------------------------------|------------|
| Food & beverage in a hotel                                                | \$55.60    |
| Food & beverage in fast food restaurant/convenience store                 | \$25.78    |
| Food & beverage at restaurants or drinking establishments outside a hotel | \$87.83    |
| Optional tours and activities