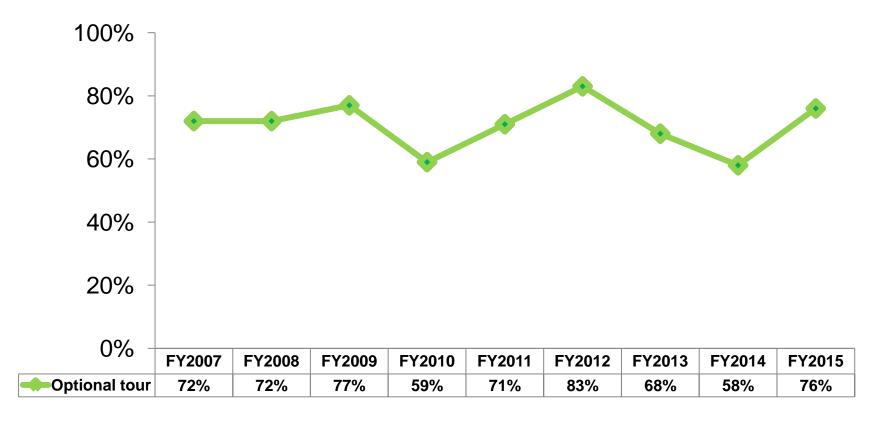

## **Optional Tour Participation**

• Average number of tours participated in is 2.12

One or more 76%

## **Optional Tour Participation**

# Optional Tours Participation & Satisfaction