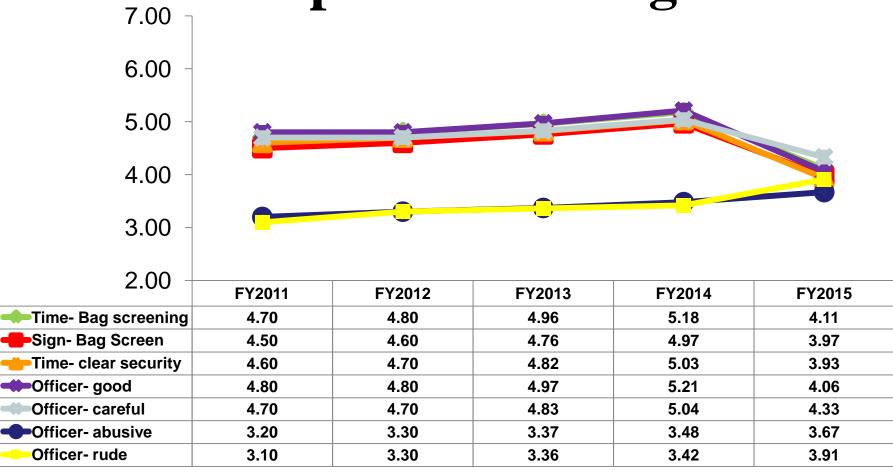

at Guam International Airport





## Security Screening/Immigration Process at Guam International Airport

|                  | FY2007 | FY2008 | FY2009 | FY2010 | FY2011 | FY2012 | FY2013 | FY2014 | FY2015 |
|------------------|--------|--------|--------|--------|--------|--------|--------|--------|--------|
| No effect        | 23%    | 27%    | 28%    | 29%    | 31%    | 29%    | 45%    | 41%    | 28%    |
| Little<br>effect | 38%    | 33%    | 33%    | 31%    | 31%    | 31%    | 26%    | 26%    | 28%    |
| Some effect      | 25%    | 24%    | 27%    | 28%    | 28%    | 27%    | 22%    | 26%    | 32%    |
| Great<br>effect  | 14%    | 16%    | 12%    | 12%    | 10%    | 12%    | 8%     | 8%     | 12%    |



### **Airport Screening**

7pt Rating Scale







## **Airport Screening**





# SHOP GUAM FESTIVAL AWARENESS





#### SHOP GUAM FESTIVAL – IMPACT

n=200