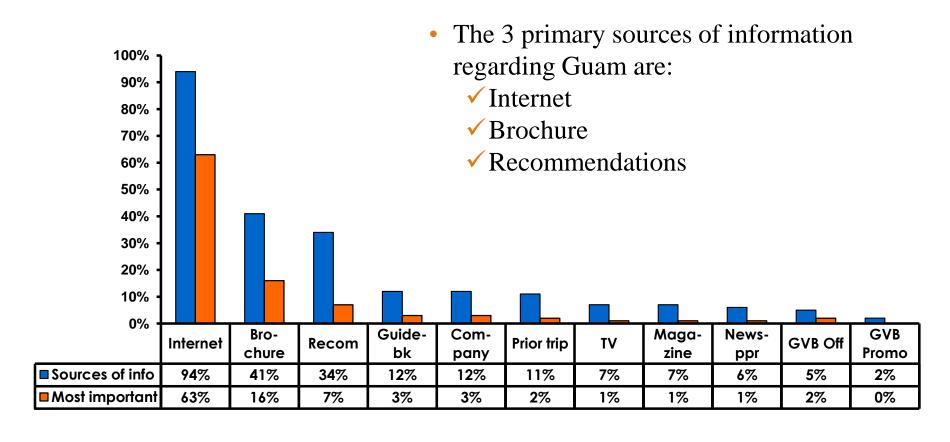

#### **Sources of Information Pre-arrival**

## Pre-Arrival Sources – Top 3 Most Important

|                          | FY2007 | FY2008 | FY2009 | FY2010 | FY2011       | FY2012       | FY2013       | FY2014       | FY2015       |
|--------------------------|--------|--------|--------|--------|--------------|--------------|--------------|--------------|--------------|
| Internet                 | 62%    | 63%    | 62%    | 63%    | 65%          | 68%          | 75%          | 75%          | 63%          |
| Brochure                 | 11%    | 10%    | 11%    | 12%    | 11%          | 10%          | 9%           | 6%           | 16%          |
| Recom-<br>mendat-<br>ion | 6%     | 6%     | 6%     | 6%     | Not top<br>3 | 4%           | 8%           | 7%           | 7%           |
| TV                       | 6%     | 6%     | 6%     | 6%     | 6%           | Not top<br>3 | Not top<br>3 | Not top<br>3 | Not top<br>3 |