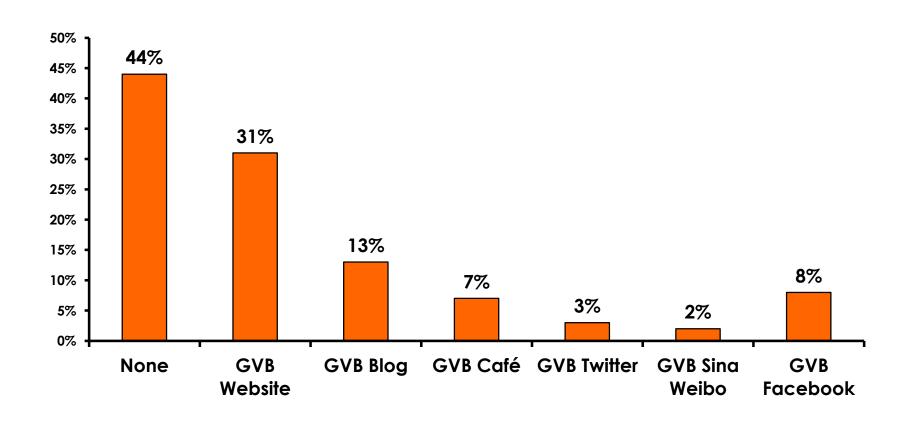

#### **Internet- GVB Sources**

### **Internet- GVB Sources**

|                   | FY2013 | FY2014 | FY2015 |
|-------------------|--------|--------|--------|
| None              | 62%    | 61%    | 44%    |
| GVB Website       | 24%    | 25%    | 31%    |
| GVB Blog          | 14%    | 12%    | 13%    |
| GVB Café          | 6%     | 7%     | 7%     |
| GVB Facebook      | 1%     | 2%     | 8%     |
| GVB Twitter       | 1%     | 1%     | 3%     |
| GVB Sina<br>Weibo | 1%     | 0%     | 2%     |