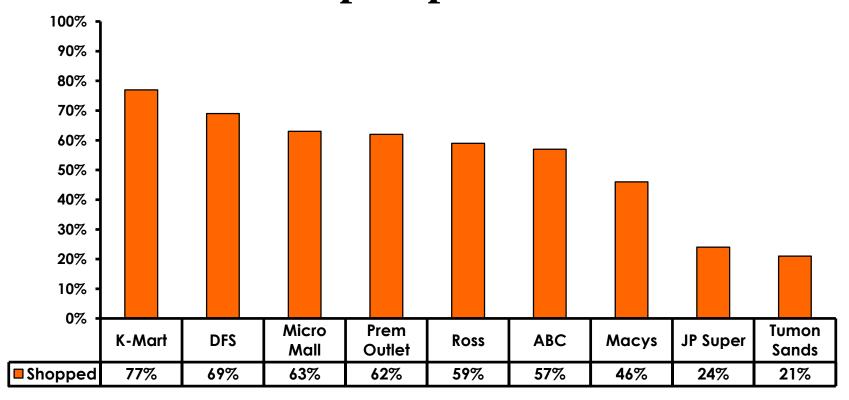

## Visits to Shopping Centers/Malls on Guam Top responses

#### **Shopping Malls/ Centers- Top Responses**

|                 | FY2007 | FY2008 | FY2009 | FY2010 | FY2011 | FY2012 | FY2013 | FY2014 | FY2015 |
|-----------------|--------|--------|--------|--------|--------|--------|--------|--------|--------|
| DFS<br>Galleria | 73%    | 77%    | 70%    | 73%    | 74%    | 75%    | 73%    | 72%    | 69%    |
| ABC             | 59%    | 65%    | 64%    | 65%    | 67%    | 70%    | 72%    | 70%    | 57%    |
| K-Mart          | 35%    | 37%    | 38%    | 41%    | 42%    | 47%    | 57%    | 62%    | 77%    |
| Micro<br>Mall   | 35%    | 41%    | 33%    | 40%    | 45%    | 47%    | 54%    | 54%    | 63%    |
| Prem<br>Outlet  | 28%    | 34%    | 35%    | 40%    | 42%    | 41%    | 49%    | 54%    | 62%    |