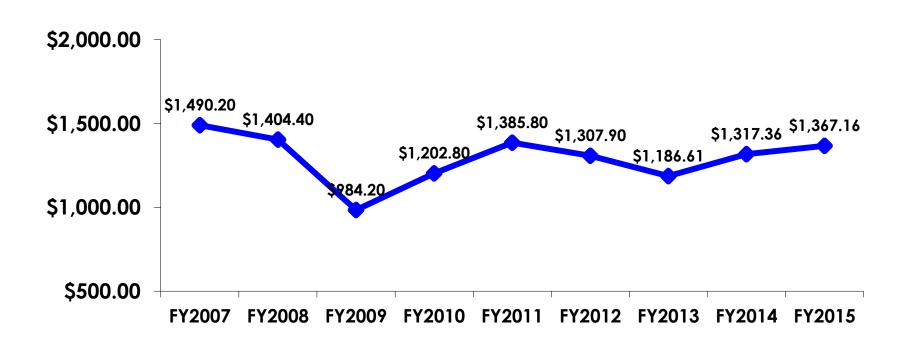

# Total Expenditures Per Person (Prepaid & On-Island)

- \$1,367.16 = overall average
- \$0 = Minimum (lowest amount recorded for the entire sample)
- \$9,626 = Maximum (highest amount recorded for the entire sample)

# TOTAL EXPENDITURES Per Person