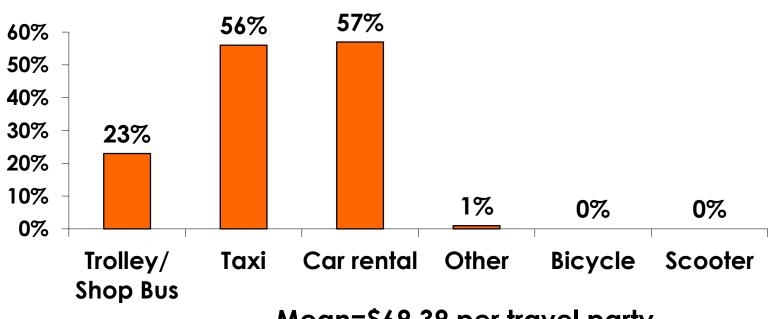

3   | \$223.32   |
| Gifts/ souvenirs<br>for<br>friends/family                                 | \$232.00   | \$126.50   | \$87.40  | \$115.70 | \$130.60 | \$114.20 | \$113.57 | \$139.58   | \$164.63   |
| Local<br>transportation                                                   | \$27.70    | \$26.80    | \$22.20  | \$26.30  | \$26.00  | \$26.80  | \$35.30  | \$52.35    | \$69.39    |
| Other expenses not covered                                                | \$156.90   | \$476.40   | \$240.70 | \$337.40 | \$310.80 | \$319.80 | \$274.93 | \$335.33   | \$574.86   |
| Average Total                                                             | \$1,051.20 | \$1,085.50 | \$679.80 | \$907.50 | \$939.30 | \$886.30 | \$835.06 | \$1,030.98 | \$1,357.77 |



### **Local Transportation**

n=1756



Mean=\$69.39 per travel party



### **Guam Airport Expenditures**

- \$65.42 = overall average
- \$0 = Minimum (lowest amount recorded for the entire sample)
- \$2,000 = Maximum (highest amount recorded for the entire sample)



## Breakdown of Airport Expenditures

|                        | MEAN \$ |
|------------------------|---------|
| Food & Beverages       | \$17.23 |
| Gifts/Souvenirs Self   | \$25.25 |
| Gifts/Souvenirs Others | \$23.79 |
| Total                  | \$65.42 |



# Breakdown of Airport Expenditures

|                               | FY2007  | FY2008  | FY2009  | FY2010  | FY2011  | FY2012  | FY2013  | FY2014  | FY2015  |
|-------------------------------|---------|---------|---------|---------|---------|---------|---------|---------|---------|
| Food &<br>Beverage