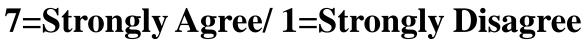

y Screening/Immigration Process at Guam International Airport





## Security Screening/Immigration Process at Guam International Airport

|                  | FY2007 | FY2008 | FY2009 | FY2010 | FY2011 | FY2012 | FY2013 | FY2014 | FY2015 |
|------------------|--------|--------|--------|--------|--------|--------|--------|--------|--------|
| No effect        | 23%    | 27%    | 28%    | 29%    | 31%    | 29%    | 45%    | 41%    | 28%    |
| Little<br>effect | 38%    | 33%    | 33%    | 31%    | 31%    | 31%    | 26%    | 26%    | 28%    |
| Some effect      | 25%    | 24%    | 27%    | 28%    | 28%    | 27%    | 22%    | 26%    | 32%    |
| Great<br>effect  | 14%    | 16%    | 12%    | 12%    | 10%    | 12%    | 8%     | 8%     | 12%    |



### **Airport Screening**

7pt Rating Scale







## **Airport Screening**





# SHOP GUAM FESTIVAL AWARENESS





#### SHOP GUAM FESTIVAL – IMPACT

n=200