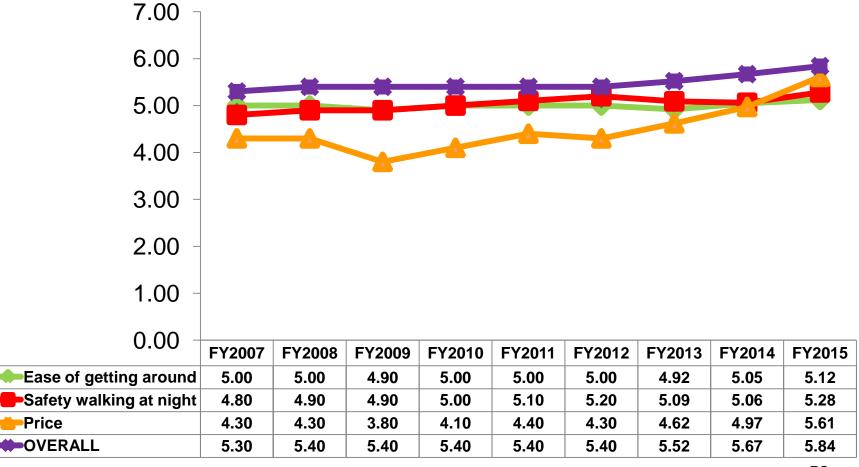

### Satisfaction Quality/ Cleanliness

#### 7pt Rating Scale 7=Very Satisfied/1=Very Dissatisfied