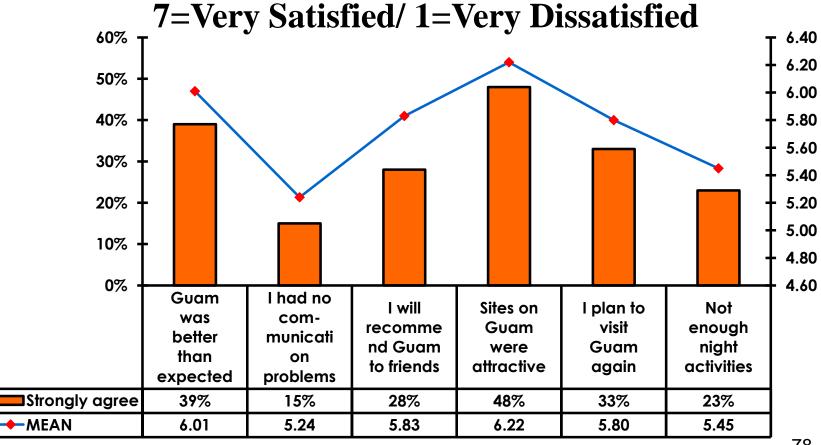

7pt Rating Scale

| <i>/</i>                       |        |        |        |        |        |        |        |        |        |
|--------------------------------|--------|--------|--------|--------|--------|--------|--------|--------|--------|
| 4.00 -                         | FY2007 | FY2008 | FY2009 | FY2010 | FY2011 | FY2012 | FY2013 | FY2014 | FY2015 |
| Guam was better than expected  | 5.10   | 5.20   | 5.10   | 5.20   | 5.30   | 5.30   | 5.41   | 5.55   | 6.01   |
| had no com-munication problems | 5.10   | 5.20   | 5.30   | 5.20   | 5.20   | 5.20   | 5.32   | 5.47   | 5.24   |
| will recommend Guam to friends | 5.00   | 5.10   | 5.10   | 5.10   | 5.20   | 5.20   | 5.38   | 5.58   | 5.83   |
| Sites on Guam were attractive  | 5.50   | 5.50   | 5.60   | 5.60   | 5.70   | 5.70   | 5.81   | 6.03   | 6.22   |
| I plan to visit Guam again     | 4.80   | 4.90   | 4.90   | 4.90   | 5.00   | 4.90   | 5.16   | 5.39   | 5.80   |
| Not enough night activities    | 4.80   | 4.70   | 4.90   | 4.80   | 4.80   | 4.80   | 4.90   | 4.97   | 5.45   |

7pt Rating Scale 7=Very Satisfied/ 1=Very Dissatisfied