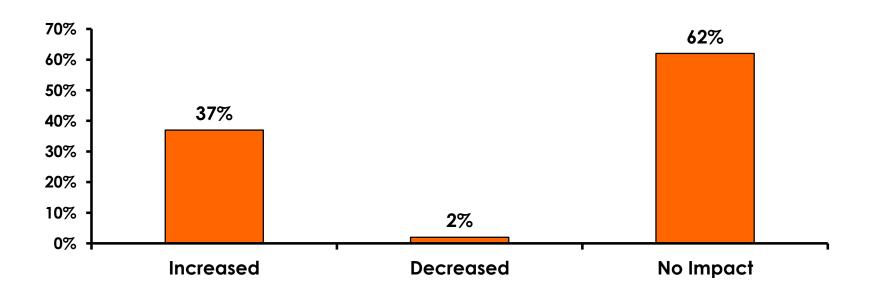

uam International Airport

|                  | FY2007 | FY2008 | FY2009 | FY2010 | FY2011 | FY2012 | FY2013 | FY2014 | FY2015 |
|------------------|--------|--------|--------|--------|--------|--------|--------|--------|--------|
| No effect        | 23%    | 27%    | 28%    | 29%    | 31%    | 29%    | 45%    | 41%    | 28%    |
| Little<br>effect | 38%    | 33%    | 33%    | 31%    | 31%    | 31%    | 26%    | 26%    | 28%    |
| Some effect      | 25%    | 24%    | 27%    | 28%    | 28%    | 27%    | 22%    | 26%    | 32%    |
| Great<br>effect  | 14%    | 16%    | 12%    | 12%    | 10%    | 12%    | 8%     | 8%     | 12%    |



### **Airport Screening**

7pt Rating Scale







## **Airport Screening**





# SHOP GUAM FESTIVAL AWARENESS





#### SHOP GUAM FESTIVAL – IMPACT

n=200