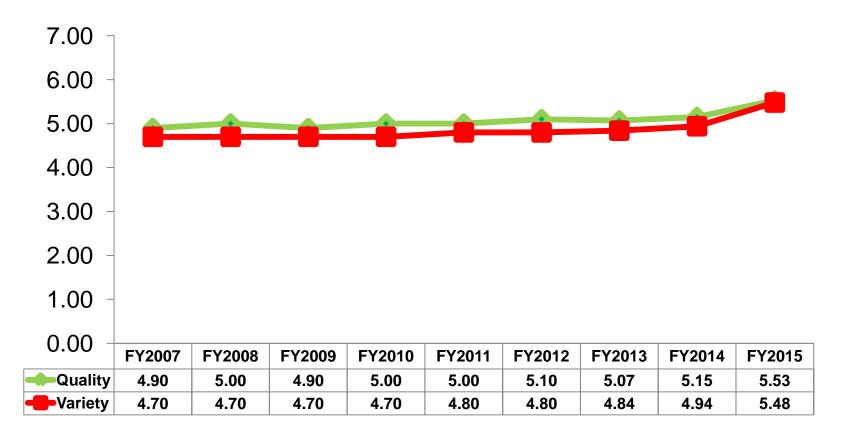

### **Day Tours Satisfaction**

#### 7pt Rating Scale 7=Very Satisfied/ 1=Very Dissatisfied

| Quality of Day Tour          | Variety of Day Tour          |
|------------------------------|------------------------------|
| Score of 6 to 7 = <b>58%</b> | Score of 6 to 7 = <b>57%</b> |
| Score of 4 to 5 = <b>38%</b> | Score of 4 to 5 = <b>38%</b> |
| Score 1 to 3 = <b>3</b> %    | Score 1 to 3 = <b>5</b> %    |
| MEAN = 5.53                  | MEAN = 5.48                  |

## **Day Tours Satisfaction**