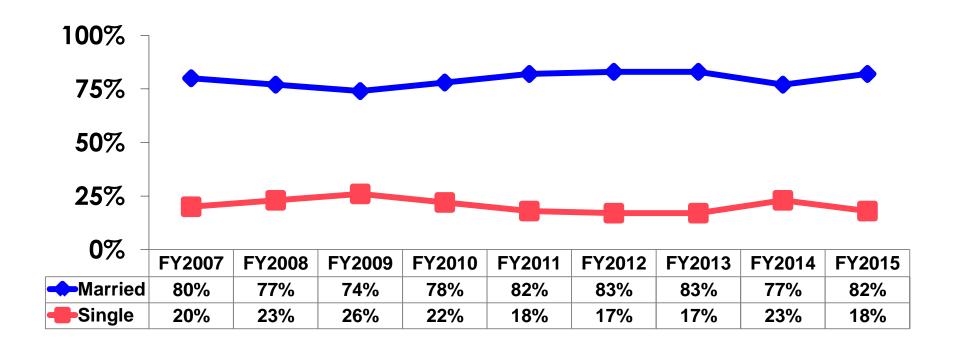

e of **4,220** is +/- 1.51 percentage points with a 95% confidence level. That is, if all Korean visitors who traveled to Guam in the same time period were asked these questions, we can be 95% certain that their responses would not differ by +/- 1.51 percentage points.



#### **OBJECTIVES**

- To monitor the effectiveness of the Korean seasonal campaigns in attracting Korean visitors, refresh certain baseline data, to better understand the nature, and economic value or impact of each of the targeted segments in the Korea marketing plan.
- Identify significant determinants of visitor satisfaction, expenditures and the desire to return to Guam.



# SECTION 1 PROFILE OF RESPONDENTS



#### **Marital Status - Overall**



 Majority of Korean visitors are married.



#### **MARITAL STATUS**





# Age - Overall



The average age of the respondents is 34.93 years of age.



#### **AVERAGE - AGE**





#### **Personal Income**





#### **Personal Income**

|                                                                                                                                  | FY 2007 | FY2008 | FY2009 | FY2010 | FY2011 | FY2012 | FY2013 | FY2014 | FY2015 |
|----------------------------------------------------------------------------------------------------------------------------------|---------|--------|--------|--------|--------|--------|--------|--------|--------|
| <kw24.0m< td=""><td>14%</td><td>9%</td><td>11%</td><td>7%</td><td>8%</td><td>8%</td><td>7%</td><td>7%</td><td>4%</td></kw24.0m<> | 14%     | 9%     | 11%    | 7%     | 8%     | 8%     | 7%     | 7%