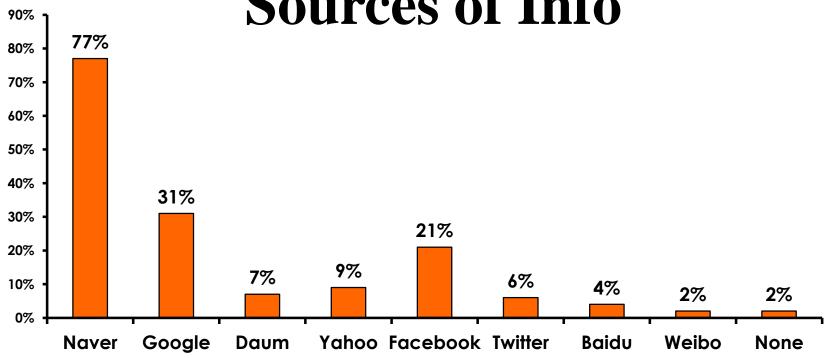

# Internet- Things To Do Sources of Info

#### **Internet- Things To Do Sources of Info**

|            | FY2013 | FY2014 | FY2015 |
|------------|--------|--------|--------|
| Naver      | 88%    | 84%    | 77%    |
| Google     | 12%    | 19%    | 31%    |
| Yahoo      | 2%     | 6%     | 9%     |
| Daum       | 5%     | 6%     | 7%     |
| Facebook   | 1%     | 5%     | 21%    |
| Do Not Use | 6%     | 4%     | 2%     |
| Twitter    | 1%     | 1%     | 6%     |
| Other      | 1%     | 1%     |        |
| Baidu      |        | 1%     | 4%     |
| Weibo      |        | 0%     | 2%     |