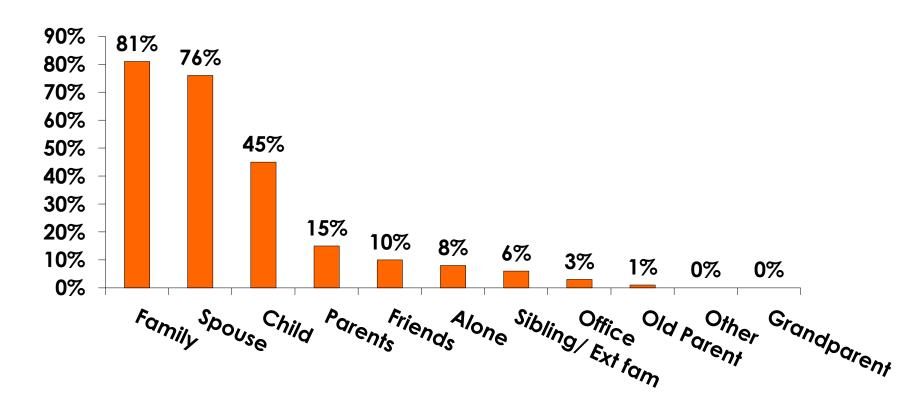

### **Travel Companions**

# **Travel Companions**

|                     | FY2007 | FY2008 | FY2009 | FY2010 | FY2011 | FY2012 | FY2013 | FY2014 | FY2015 |
|---------------------|--------|--------|--------|--------|--------|--------|--------|--------|--------|
| Family              | 31%    | 41%    | 35%    | 41%    | 43%    | 44%    | 81%    | 78%    | 81%    |
| Child               | 27%    | 36%    | 29%    | 34%    | 36%    | 36%    | 40%    | 34%    | 45%    |
| Spouse              | 43%    | 31%    | 36%    | 33%    | 35%    | 37%    | 76%    | 70%    | 76%    |
| Friends             | 9%     | 11%    | 14%    | 10%    | 10%    | 9%     | 12%    | 13%    | 10%    |
| Parent              | NA     | NA     | NA     | NA     | NA     | NA     | 11%    | 11%    | 15%    |
| Office              | 8%     | 8%     | 8%     | 8%     | 7%     | 8%     | 6%     | 4%     | 3%     |
| Sibling/<br>Ext Fam | NA     | NA     | NA     | NA     | NA     | NA     | 6%     | 7%     | 6%     |
| Alone               | 9%     | 8%     | 8%     | 7%     | 5%     | 4%     | 3%     | 7%     | 8%     |
| Other               | -      | 1%     | 1%     | 0%     | 0%     | 0%     | 0%     | 0%     | 0%     |