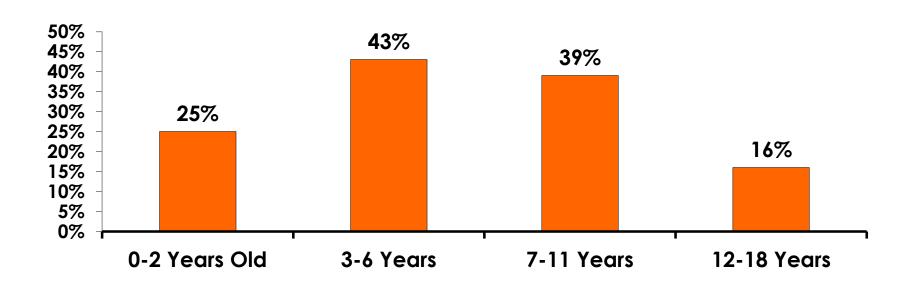

#### **Number of Children Travel Party**

N=1,904 total respondents traveling with children. (Of those N=1,904 respondents, there is a total of 2,651 children 18 years or younger)