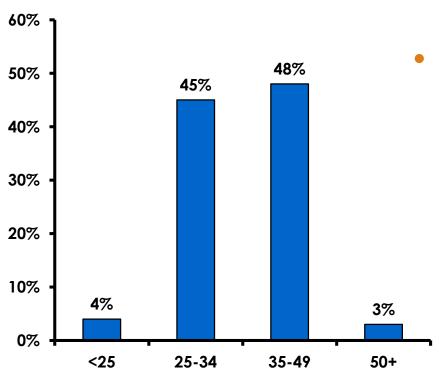

# Age - Overall

The average age of the respondents is 34.93 years of age.

#### **AVERAGE - AGE**