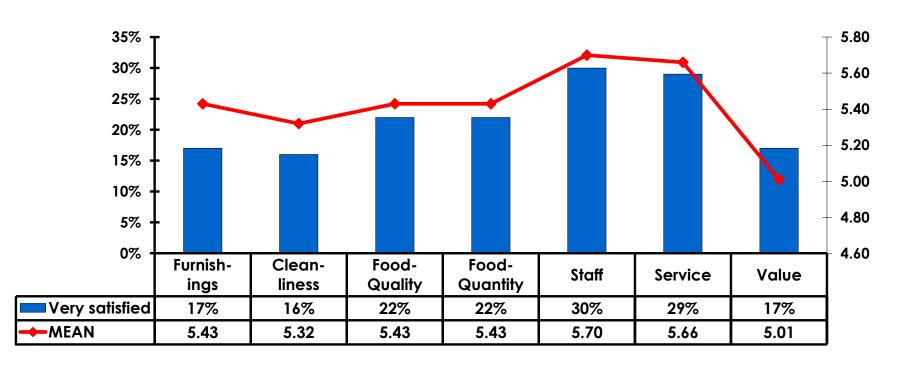

## **Quality of Dining Experience**

#### 7pt Rating Scale 7=Very Satisfied/1=Very Dissatisfied