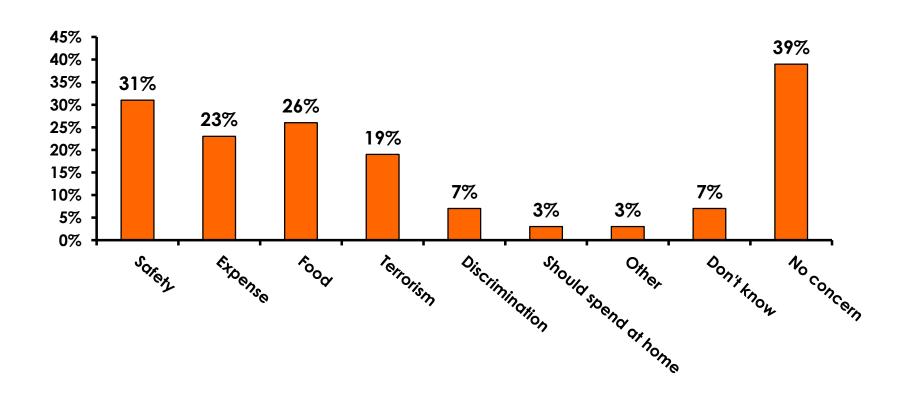

## Concerns about travel outside of Korea - Overall

#### **Concerns about travel outside of Korea**

|                          | FY2007 | FY2008 | FY2009 | FY2010 | FY2011 | FY2012 | FY2013 | FY2014 | FY2015 |
|--------------------------|--------|--------|--------|--------|--------|--------|--------|--------|--------|
| Safety                   | 62%    | 58%    | 57%    | 62%    | 66%    | 63%    | 43%    | 41%    | 31%    |
| Expense                  | 44%    | 48%    | 58%    | 49%    | 50%    | 51%    | 37%    | 35%    | 23%    |
| Food                     | 35%    | 35%    | 35%    | 33%    | 37%    | 37%    | 35%    | 36%    | 26%    |
| Terror-<br>ism           | 34%    | 26%    | 27%    | 30%    | 29%    | 24%    | 27%    | 29%    | 19%    |
| Dis-<br>crimina-<br>tion | -      | -      | -      | -      | 4%     | 11%    | 14%    | 12%    | 7%     |
| Should<br>spend<br>@home | 12%    | 11%    | 15%    | 9%     | 9%     | 8%     | 6%     | 5%     | 3%     |
| Other                    | 5%     | 6%     | 9%     | 6%     | 4%     | 3%     | 3%     | 5%     | 3%     |
| DK                       | 4%     | 4%     | 2%     | 3%     | 3%     | 4%     | 12%    | 12%    | 7%     |
| No<br>Concern            | 3%     | 4%     | 2%     | 3%     | 2%     | 3%     | 7%     | 7%     | 39%    |