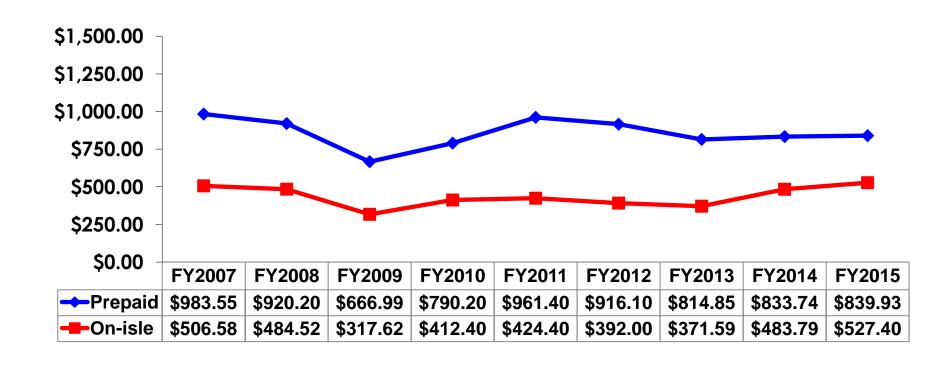

### **Prepaid Expenditures**

#### KW Varies/US\$1

- \$2,377.75 = overall mean average prepaid expense (for entire travel party size) by respondent
- $\$0 = \min \text{minimum}$  (lowest amount recorded for the entire sample)
- \$26,931 = maximum (highest amount recorded for the entire sample)
- \$839.93 = overall mean average <u>per person</u> prepaid expenditures

### **On-Island Expenditures**

- \$1,357.77 = overall mean average on-island expense (for entire travel party size) by respondent
- \$0 = Minimum (lowest amount recorded for the entire sample)
- \$11,000 = Maximum (highest amount recorded for the entire sample)
- \$527.40 = overall mean average <u>per person</u> onisland expenditure