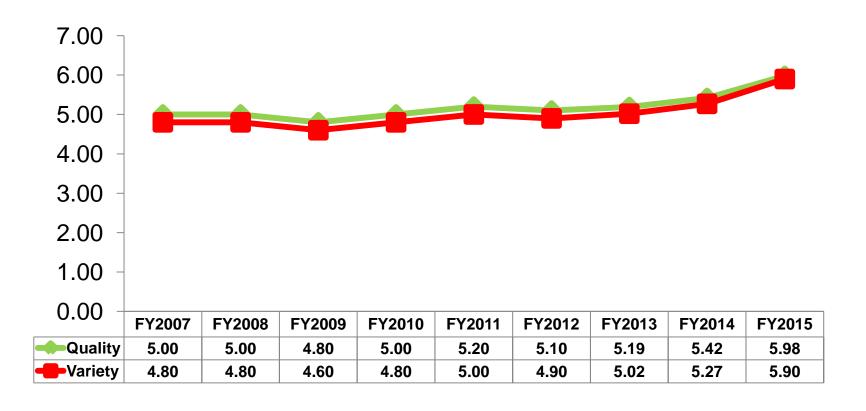

## Satisfaction with Shopping

#### 7pt Rating Scale 7=Very Satisfied/ 1=Very Dissatisfied

| Quality of Shopping           | Variety of Shopping           |
|-------------------------------|-------------------------------|
| Score of 6 to 7 = <b>84%</b>  | Score of 6 to 7 = <b>72</b> % |
| Score of 4 to 5 = <b>23</b> % | Score of 4 to 5 = <b>23</b> % |
| Score 1 to 3 = <b>3</b> %     | Score 1 to 3 = <b>5</b> %     |
| MEAN = 5.98                   | MEAN = 5.90                   |

### Satisfaction with Shopping