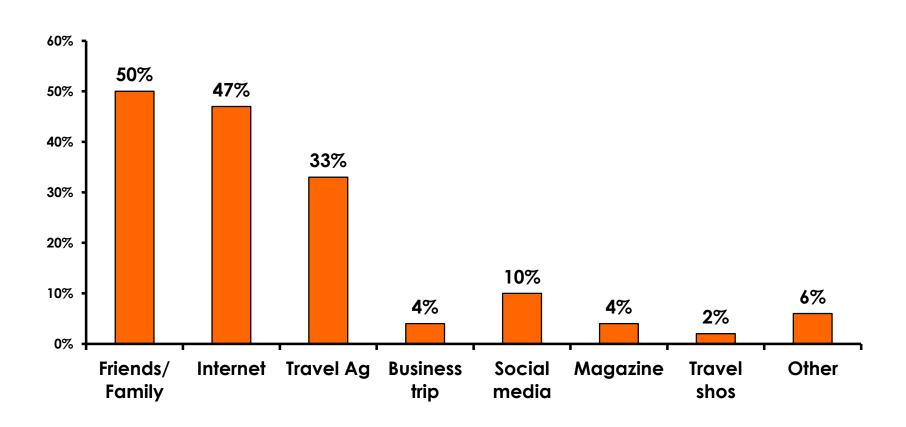

#### **Travel Motivation-Info Sources**

#### **Travel Motivation-Info Sources**

|                   | FY2013 | FY2014 | FY2015 |
|-------------------|--------|--------|--------|
| Friends/ family   | 48%    | 48%    | 50%    |
| Internet          | 38%    | 39%    | 47%    |
| Travel agent      | 14%    | 13%    | 33%    |
| Other             | 10%    | 12%    | 6%     |
| Social media      | 3%     | 6%     | 10%    |
| Company/ Bus trip | 3%     | 5%     | 4%     |
| Magazines         | 2%     | 2%     | 4%     |
| Travel Shows      | 1%     | 2%     | 2%     |