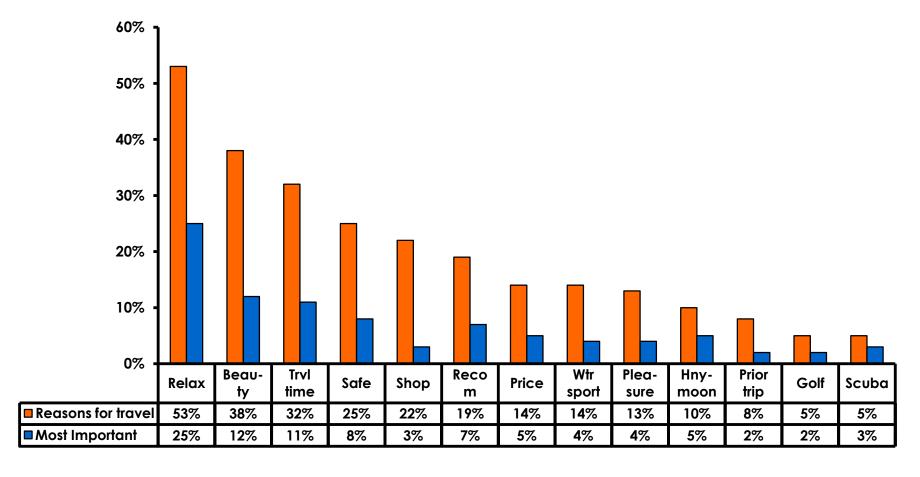

#### **Travel Motivation - Top Responses**

# **Most Important Reason for Choosing Guam**

- Relaxation
- Guam's natural beauty/ beaches
- Short travel time
   are the primary reasons for visiting during
   this period.

# Motivation by Age & Gender

|     |                                    |       | TOTAL | AGE   |       |       |     | GEN  | DER    |
|-----|------------------------------------|-------|-------|-------|-------|-------|-----|------|--------|
|     |                                    |       | -     | 18-24 | 25-34 | 35-49 | 50+ | Male | Female |
| Q5A | Relax                              |       | 53%   | 48%   | 47%   | 59%   | 56% | 54%  | 51%    |
|     | Natural beauty                     |       | 38%   | 54%   | 38%   | 37%   | 43% | 37%  | 38%    |
|     | Short travel time                  |       | 32%   | 26%   | 32%   | 33%   | 25% | 30%  | 34%    |
|     | Safe                               |       | 25%   | 17%   | 23%   | 28%   | 38% | 26%  | 25%    |
|     | Shopping                           |       | 22%   | 27%   | 26%   | 19%   | 10% | 20%  | 24%    |
|     | Recomm-<br>friend/family/trvl agnt |       | 19%   | 20%   | 18%   | 20%   | 25% | 18%  | 21%    |
|     | Price                              |       | 14%   | 19%   | 15%   | 12%   | 21% | 14%  | 14%    |
|     | Water sports                       |       | 14%   | 23%   | 15%   | 13%   | 8%  | 14%  | 14%    |
|     | Pleasure                           |       | 13%   | 19%   | 13%   | 12%   | 18% | 13%  | 13%    |
|     | Honeymoon                          |       | 10%   | 14%   | 16%   | 4%    |     | 10%  | 9%     |
|     | Previous trip                      |       | 8%    | 7%    | 6%    | 10%   | 13% | 8%   | 9%     |
|     | Golf                               |       | 5%    | 2%    | 5%    | 6%    | 11% | 6%   | 5%     |
|     | Scuba                              |       | 5%    | 3%    | 5%    | 5%    | 3%  | 6%   | 4%     |
|     | Company/ Business Trip             |       | 4%    | 2%    | 4%    | 4%    | 9%  | 4%   | 4%     |
|     | Visit friends/ Relatives           |       | 4%    | 6%    | 5%    | 3%    | 9%  | 4%   | 4%     |
|     | Married/ Attn wedding              |       | 4%    | 1%    | 5%    | 4%    | 2%  | 4%   | 4%     |
|     | Company Sponsored                  |       | 3%    | 4%    | 3%    | 3%    | 3%  | 3%   | 3%     |
|     | Career Cert/ Testing               |       | 2%    | 3%    | 3%    | 2%    |     | 2%   | 2%     |
|     | Convention/ Trade/<br>Conference   |       | 2%    |       | 2%    | 2%    | 1%  | 2%   | 2%     |
|     | Organized sports                   |       | 2%    | 3%    | 2%    | 2%    | 3%  | 2%   | 2%     |
|     | Other                              |       | 2%    | 3%    | 1%    | 1%    | 3%  | 2%   | 2%     |
|     | Total                              | Count | 4208  | 160   | 1880  | 2034  | 120 | 2117 | 2076   |