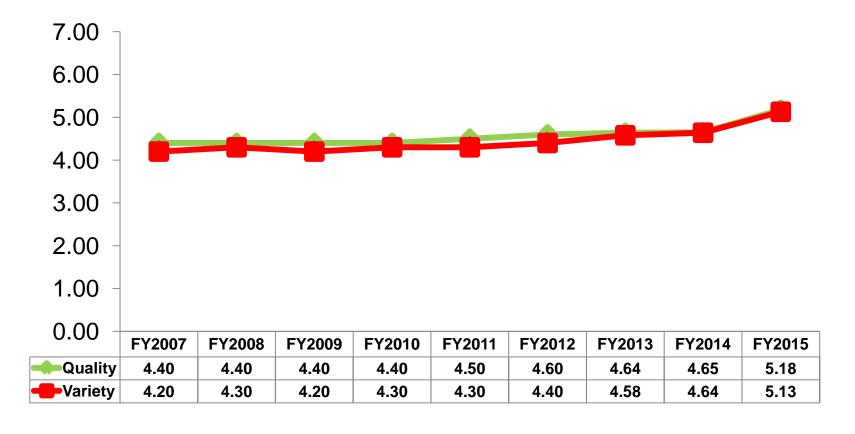

### **Night Tours Satisfaction**

#### 7pt Rating Scale 7=Very Satisfied/ 1=Very Dissatisfied

| Quality of Night Tour        | Variety of Night Tour        |
|------------------------------|------------------------------|
| Score of 6 to 7 = <b>44%</b> | Score of 6 to 7 = <b>42%</b> |
| Score of 4 to 5 = <b>48%</b> | Score of 4 to 5 = <b>50%</b> |
| Score 1 to 3 = <b>7%</b>     | Score 1 to 3 = <b>9%</b>     |
| MEAN = 5.18                  | MEAN = 5.13                  |

## **Night Tours Satisfaction**