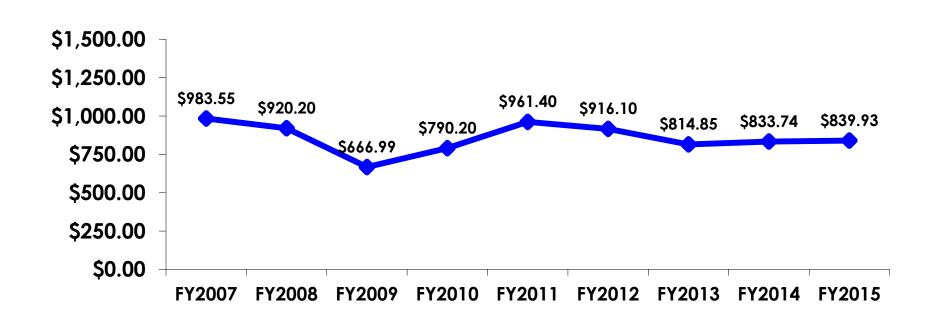

### **Prepaid Expenditures**

#### KW Varies/US\$1

- \$2,377.75 = overall mean average prepaid expense (for entire travel party size) by respondent
- $\$0 = \min \text{minimum}$  (lowest amount recorded for the entire sample)
- \$26,931 = maximum (highest amount recorded for the entire sample)
- \$839.93 = overall mean average <u>per person</u> prepaid expenditures

# PREPAID EXPENDITURES Per Person

#### Breakdown of Prepaid Expenditures

|                                           | FY2007     | FY2008  | FY2009  | FY2010     | FY2011     | FY2012     | FY2013     | FY2014     | FY2015     |
|-------------------------------------------|------------|---------|---------|------------|------------|------------|------------|------------|------------|
| Air & Accommodation package only          | \$2,144.18 | \$2,046 | \$1,207 | \$1,947.10 | \$2,207.00 | \$2,378.40 | \$1,964.05 | \$2,192.37 | \$2,481.01 |
| Air & Accommodation w/ daily meal package | \$2,662.38 | \$2,766 | \$1,936 | \$2,427.00 | \$3,087.00 | \$3,197.80 | \$2,613.79 | \$2,853.04 | \$3,323.42 |
| Air only                                  | \$849.45   | \$1,070 | \$865   | \$672.30   | \$1,069.70 | \$1,366.00 | \$1,377.34 | \$1,223.68 | \$1,245.17 |
| Accommodation only                        | \$625.23   | \$578   | \$595   | \$580.90   | \$944.80   | \$1,385.10 | \$932.53   | \$787.12   | \$758.08   |
| Accommodation w/ daily meal only          | \$985.93   | \$830   | \$517   | \$842.90   | \$957.30   | \$962.50   | \$956.05   | \$950.76   | \$980.86   |
| Food &<br>Beverages in<br>Hotel           | \$103.80   | \$146   | \$133   | \$141.60   | \$150.50   | \$382.30   | \$255.35   | \$214.95   | \$115.75   |
| Ground transportation –                   | \$84.98    | \$76    | \$54    | \$69.70    | \$83.70    | \$100.30   | \$86.53    | \$103.36   | \$109.76   |
| Ground transportation –                   | \$68.04    | \$88    | \$76    | \$98.40    | \$117.50   | \$170.00   | \$158.51   | \$170.47   | \$245.86   |
| Optional tours/<br>activities             | \$353.46   | \$367   | \$280   | \$344.00   | \$329.30   | \$397.90   | \$408.61   | \$345.50   | \$344.65   |
| Other expenses                            | \$542.02   | \$806   | \$362   | \$468.20   | \$465.70   | \$446.30   | \$405.24   | \$484.13   | \$374.78   |
| Total Prepaid                             | \$2,217.43 | \$2,374 | \$1,584 | \$1,932.10 | \$2,428.30 | \$2,350.00 | \$1,959.37 | \$2,011.85 | \$2,377.75 |