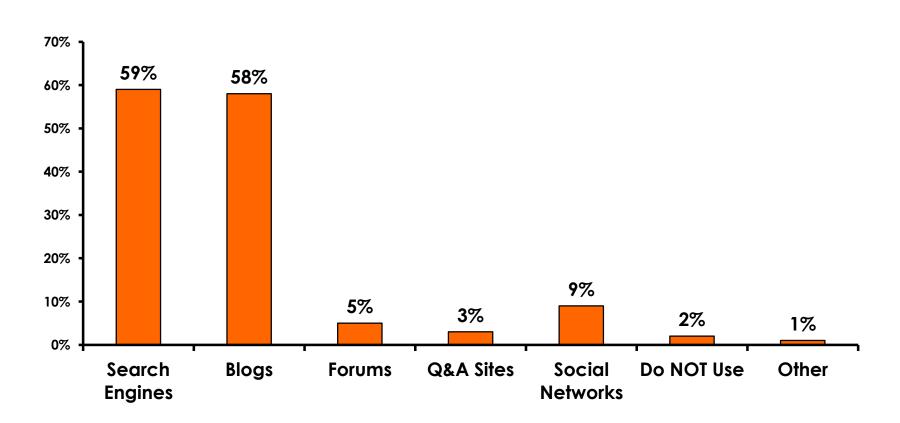

#### **Internet- Guam Sources of Info**

#### **Internet- Guam Sources of Info**

|                | FY2013 | FY2014 | FY2015 |
|----------------|--------|--------|--------|
| Search engines | 66%    | 66%    | 59%    |
| Blogs          | 66%    | 66%    | 58%    |
| None           | 4%     | 3%     | 2%     |
| Q&A sites      | 1%     | 1%     | 3%     |
| Social Network | 3%     | 6%     | 9%     |
| Forums         | 1%     | 4%     | 5%     |
| Other          | 2%     | 2%     | 1%     |