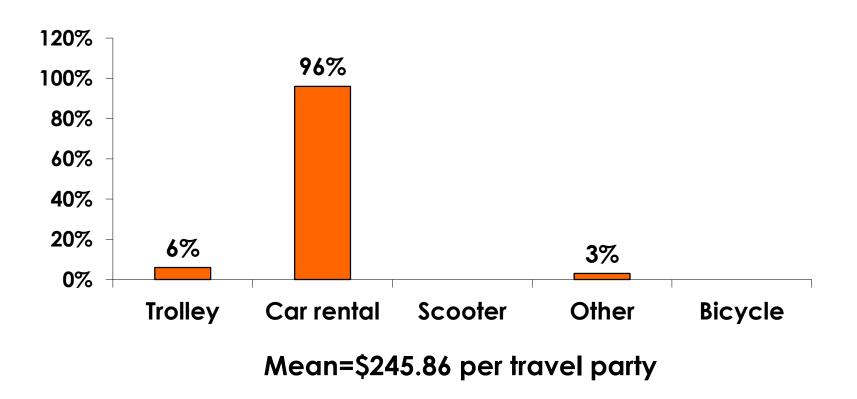

## PREPAID GROUND TRANSPORTATION n=70

#### Breakdown of Prepaid Expenditures KW Varies=\$1

(Filter: Only those who responded/ Per Travel Party)

|                                           | MEAN \$    |
|-------------------------------------------|------------|
| Air & Accommodation package only          | \$2,481.01 |
| Air & Accommodation w/ daily meal package | \$3,323.42 |
| Air only                                  | \$1,245.17 |
| Accommodation only                        | \$758.08   |
| Accommodation w/ daily meal only          | \$980.86   |
| Food & Beverages in Hotel                 | \$115.75   |
| Ground transportation – Korea             | \$109.76   |
| Ground transportation – Guam              | \$245.86   |
| Optional tours/ activities                | \$344.65   |
| Other expenses                            | \$374.78   |
| Total Prepaid                             | \$2,377.75 |