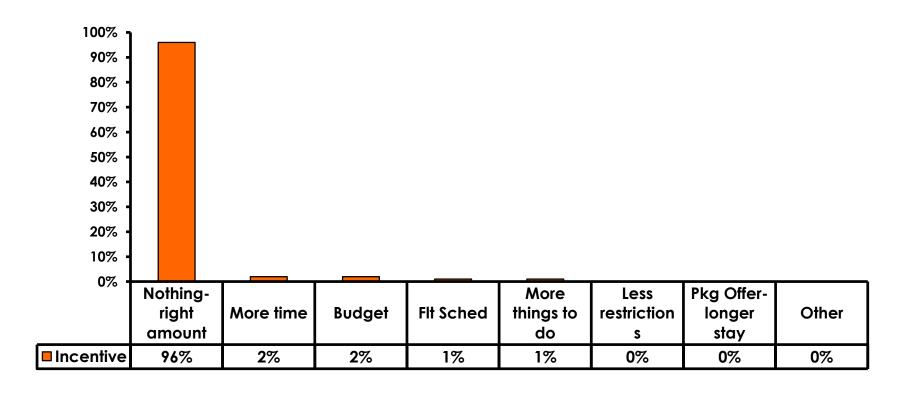

## What would it take to make you want to stay an extra day in Guam?

## What would it take to make you want to stay an extra day in Guam?

|                                    | FY2009 | FY2010 | FY2011 | FY2012 | FY2013 | FY2014 | FY2015 |
|------------------------------------|--------|--------|--------|--------|--------|--------|--------|
| Nothing-spent right amount of time | 89%    | 91%    | 93%    | 93%    | 91%    | 93%    | 96%    |
| More time                          | 6%     | 5%     | 4%     | 4%     | 4%     | 3%     | 2%     |
| Budget/ money                      | 3%     | 2%     | 2%     | 1%     | 5%     | 2%     | 2%     |
| More things to do                  | 2%     | 2%     | 1%     | 1%     | 1%     | 1%     | 1%     |
| Less restrictions                  | -      | 0%     | -      | -      | 0%     | 0%     | 0%     |
| Flight schedule times              | 2%     | 1%     | 2%     | 1%     | 1%     | 1%     | 1%     |
| Packages –<br>longer stays         | -      | -      | 0%     | 0%     | 0%     | 0%     | 0%     |
| Other                              | 1%     | 1%     | 0%     | 0%     | 0%     | 0%     | 0%     |