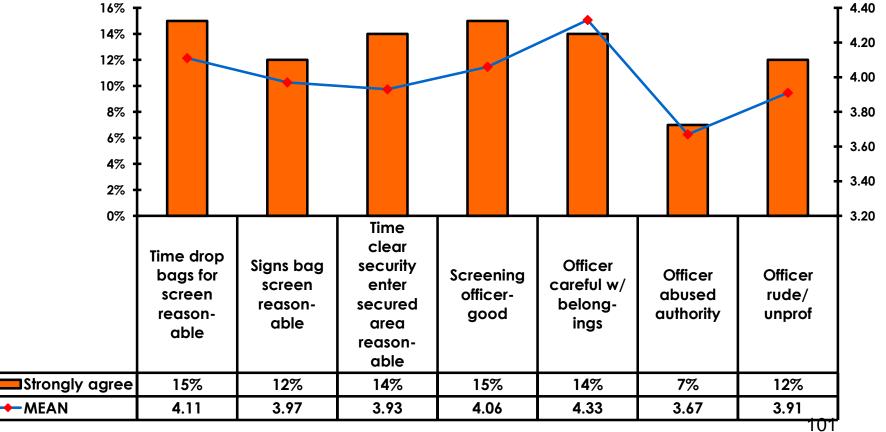

Screening/Immigration Process at Guam International Airport





## Security Screening/Immigration Process at Guam International Airport

|                  | FY2007 | FY2008 | FY2009 | FY2010 | FY2011 | FY2012 | FY2013 | FY2014 | FY2015 |
|------------------|--------|--------|--------|--------|--------|--------|--------|--------|--------|
| No effect        | 23%    | 27%    | 28%    | 29%    | 31%    | 29%    | 45%    | 41%    | 28%    |
| Little<br>effect | 38%    | 33%    | 33%    | 31%    | 31%    | 31%    | 26%    | 26%    | 28%    |
| Some effect      | 25%    | 24%    | 27%    | 28%    | 28%    | 27%    | 22%    | 26%    | 32%    |
| Great<br>effect  | 14%    | 16%    | 12%    | 12%    | 10%    | 12%    | 8%     | 8%     | 12%    |



### **Airport Screening**

7pt Rating Scale







## **Airport Screening**





# SHOP GUAM FESTIVAL AWARENESS





#### SHOP GUAM FESTIVAL – IMPACT

n=200