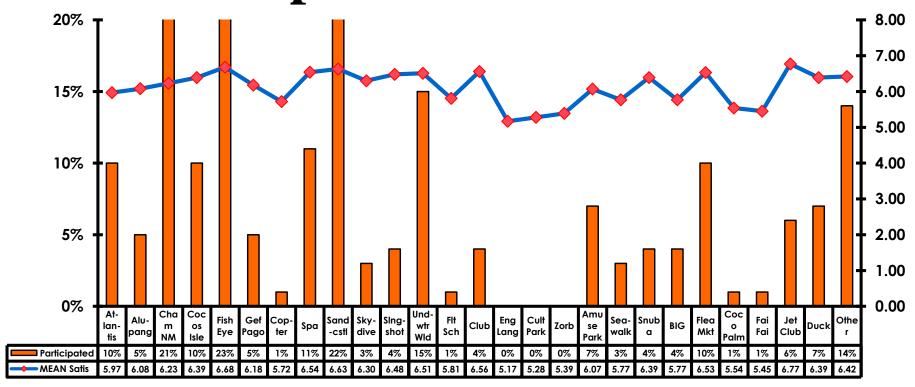

| 34%    | 35%    | 40%    | 42%    | 41%    | 49%    | 54%    | 62%    |



## Satisfaction with Shopping

#### 7pt Rating Scale 7=Very Satisfied/ 1=Very Dissatisfied

| Quality of Shopping           | Variety of Shopping           |
|-------------------------------|-------------------------------|
| Score of 6 to 7 = <b>84%</b>  | Score of 6 to 7 = <b>72</b> % |
| Score of 4 to 5 = <b>23</b> % | Score of 4 to 5 = <b>23</b> % |
| Score 1 to 3 = <b>3</b> %     | Score 1 to 3 = <b>5</b> %     |
| MEAN = 5.98                   | MEAN = 5.90                   |



### Satisfaction with Shopping





## **Optional Tour Participation**

• Average number of tours participated in is 2.12

One or more 76%



## **Optional Tour Participation**





# Optional Tours Participation & Satisfaction





### **Day Tours Satisfaction**

#### 7pt Rating Scale 7=Very Satisfied/ 1=Very Dissatisfied

| Quality of Day Tour          | Variety of Day Tour          |
|------------------------------|------------------------------|
| Score of 6 to 7 = <b>58%</b> | Score of 6 to 7 = <b>57%</b> |
| Score of 4 to 5 = <b>38%</b> | Score of 4 to 5 = <b>38%</b> |
| Score 1 to 3 = <b>3</b> %    | Score 1 to 3 = <b>5</b> %    |
| MEAN = 5.53                  | MEAN = 5.48                  |



## **Day Tours Satisfaction**





### **Night Tours Satisfaction**

#### 7pt Rating Scale 7=Very Satisfied/ 1=Very Dissatisfied

| Quality of Night Tour        | Variety of Night Tour        |
|------------------------------|------------------------------|
| Score of 6 to 7 = <b>44%</b> | Score of 6 to 7 = <b>42%<