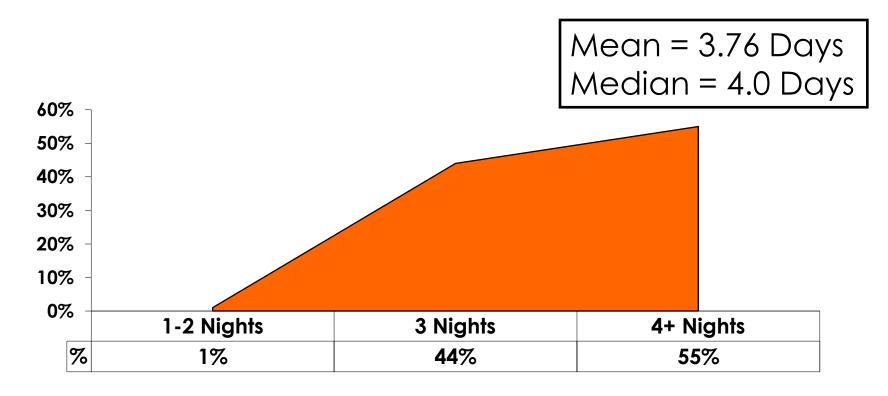

### Length of Stay

#### **AVG LENGTH OF STAY**

#### Average length of stay: 3.76 days

|    |                             |       | TOTAL |                                                                                                                                                                                                                 | Q26                 |                     |                     |                     |                     |          |           |  |  |
|----|-----------------------------|-------|-------|-----------------------------------------------------------------------------------------------------------------------------------------------------------------------------------------------------------------|---------------------|---------------------|---------------------|---------------------|---------------------|----------|-----------|--|--|
|    |                             |       | _     | <kw12.0m< th=""><th>KW12.0M-<br/>KW24.0M</th><th>KW24.0M-<br/>KW36.0M</th><th>KW36.0M-<br/>KW48.0M</th><th>KW48.0M-<br/>KW60.0M</th><th>KW60.0M-<br/>KW72.0M</th><th>KW72.0M+</th><th>No Income</th></kw12.0m<> | KW12.0M-<br>KW24.0M | KW24.0M-<br>KW36.0M | KW36.0M-<br>KW48.0M | KW48.0M-<br>KW60.0M | KW60.0M-<br>KW72.0M | KW72.0M+ | No Income |  |  |
|    | DIO OLUI                    |       |       |                                                                                                                                                                                                                 |                     |                     |                     |                     |                     |          |           |  |  |
| Q9 | PIC Club                    |       | 36%   | 34%                                                                                                                                                                                                             | 35%                 | 25%                 | 35%                 | 39%                 | 40%                 | 42%      | 33%       |  |  |
| 1  | Hyatt Regency Guam          |       | 9%    | 15%                                                                                                                                                                                                             | 9%                  | 9%                  | 9%                  | 10%                 | 10%                 | 11%      | 7%        |  |  |
| 1  | Lotte Hotel Guam            |       | 9%    | 12%                                                                                                                                                                                                             | 5%                  | 9%                  | 9%                  | 11%                 | 10%                 | 6%       | 6%        |  |  |
| 1  | Hotel Nikko Guam            |       | 8%    | 5%                                                                                                                                                                                                              | 10%                 | 14%                 | 10%                 | 6%                  | 7%                  | 7%       | 5%        |  |  |
| 1  | Sheraton Laguna Guam        |       | 5%    |                                                                                                                                                                                                                 | 7%                  | 6%                  | 5%                  | 5%                  | 4%                  | 6%       | 6%        |  |  |
| l  | Westin Resort Guam          |       | 5%    | 5%                                                                                                                                                                                                              | 5%                  | 6%                  | 5%                  | 5%                  | 6%                  | 4%       | 2%        |  |  |
| l  | Hilton Guam Resort          |       | 5%    | 2%                                                                                                                                                                                                              | 5%                  | 4%                  | 5%                  | 5%                  | 4%                  | 5%       | 4%        |  |  |
| l  | Outrigger Guam Resort       |       | 4%    | 2%                                                                                                                                                                                                              | 5%                  | 7%                  | 4%                  | 3%                  | 3%                  | 5%       | 3%        |  |  |
| l  | Onward Beach Resort         |       | 4%    | 2%                                                                                                                                                                                                              | 5%                  | 5%                  | 4%                  | 3%                  | 4%                  | 5%       | 7%        |  |  |
| 1  | Holiday Resort Guam         |       | 2%    |                                                                                                                                                                                                                 | 2%                  | 2%                  | 3%                  | 2%                  | 2%                  | 1%       | 2%        |  |  |
| l  | Leo Palace Resort           |       | 2%    |                                                                                                                                                                                                                 | 1%                  | 1%                  | 1%                  | 2%                  | 3%                  | 3%       | 8%        |  |  |
| l  | Guam Reef & Olive Spa       |       | 2%    | 2%                                                                                                                                                                                                              | 3%                  | 4%                  | 2%                  | 2%                  | 2%                  | 1%       | 1%        |  |  |
| l  | Pacific Star Resort & Spa   |       | 2%    |                                                                                                                                                                                                                 |                     | 1%                  | 3%                  | 2%                  | 1%                  | 1%       |           |  |  |
|    | Home stay/ friend/ relative |       | 1%    | 2%                                                                                                                                                                                                              | 3%                  | 1%                  | 1%                  | 1%                  | 1%                  | 1%       | 7%        |  |  |
|    | Fiesta Resort Guam          |       | 1%    |                                                                                                                                                                                                                 | 1%                  | 2%                  | 1%                  | 0%                  | 1%                  | 1%       | 3%        |  |  |
| l  | Royal Orchid Guam           |       | 1%    |                                                                                                                                                                                                                 |                     | 2%                  | 1%                  | 0%                  | 0%                  | 0%       | 1%        |  |  |
| l  | Verona Resort & Spa         |       | 1%    | 12%                                                                                                                                                                                                             | 2%                  | 1%                  | 1%                  | 1%                  | 1%                  | 1%       |           |  |  |
| l  | Bayview Hotel               |       | 1%    | 2%                                                                                                                                                                                                              | 1%                  | 0%                  | 1%                  | 0%                  | 0%                  | 1%       |           |  |  |
| l  | Guam Plaza Hotel            |       | 0%    | 2%                                                                                                                                                                                                              | 2%                  | 1%                  |                     | 0%                  | 0%                  |          | 1%        |  |  |
| l  | Oceanview Hotel             |       | 0%    |                                                                                                                                                                                                                 |                     | 1%                  | 0%                  | 0%                  |                     | 0%       |           |  |  |
| l  | Condo                       |       | 0%    |                                                                                                                                                                                                                 |                     |                     | 0%                  | 0%                  | 0%                  | 0%       | 1%        |  |  |
| l  | Pacific Bay Hotel           |       | 0%    |                                                                                                                                                                                                                 |                     | 0%                  | 0%                  | 0%                  | 0%                  |          | 1%        |  |  |
| l  | Other                       |       | 0%    |                                                                                                                                                                                                                 | 1%                  | 1%                  | 0%                  | 0%                  | 0%                  |          |           |  |  |
| l  | Hotel Santa Fe              |       | 0%    |                                                                                                                                                                                                                 |                     | 0%                  | 0%                  |                     | 0%                  | 0%       |           |  |  |
| l  | Apartment                   |       | 0%    |                                                                                                                                                                                                                 |                     |                     | 0%                  |                     | 0%                  |          |           |  |  |
|    | Dusit Thani Guam Resort     |       | 0%    |                                                                                                                                                                                                                 |                     |                     | 0%                  | 0%                  | 0%                  | 0%       |           |  |  |
|    | Aqua Suites                 |       | 0%    |                                                                                                                                                                                                                 |                     | 0%                  | 0%                  |                     | 0%                  |          |           |  |  |
|    | Grand Plaza Hotel           |       | 0%    |                                                                                                                                                                                                                 |                     |                     | 0%                  | 0%                  |                     |          |           |  |  |
|    | Days Inn (Tamuning)         |       | 0%    |                                                                                                                                                                                                                 |                     |                     |                     |                     |                     |          |           |  |  |
|    | Total                       | Count | 4217  | 41                                                                                                                                                                                                              | 107                 | 367                 | 706                 | 1045                | 626                 | 597      | 97        |  |  |