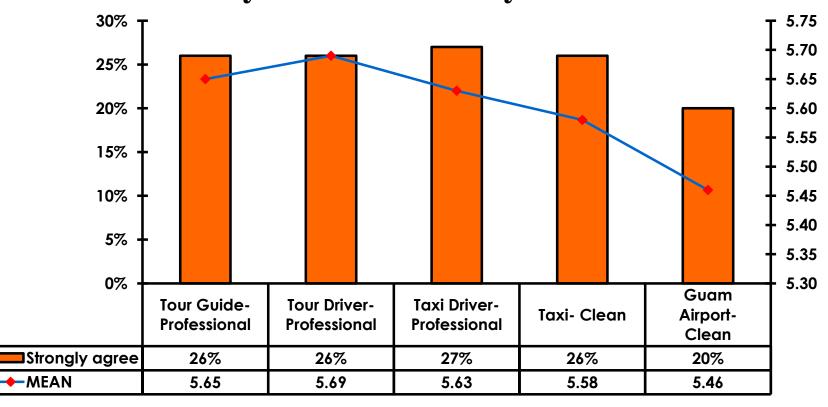

## Security Screening/Immigration Process at Guam International Airport

## Security Screening/Immigration Process at Guam International Airport

|                  | FY2007 | FY2008 | FY2009 | FY2010 | FY2011 | FY2012 | FY2013 | FY2014 | FY2015 |
|------------------|--------|--------|--------|--------|--------|--------|--------|--------|--------|
| No effect        | 23%    | 27%    | 28%    | 29%    | 31%    | 29%    | 45%    | 41%    | 28%    |
| Little<br>effect | 38%    | 33%    | 33%    | 31%    | 31%    | 31%    | 26%    | 26%    | 28%    |
| Some effect      | 25%    | 24%    | 27%    | 28%    | 28%    | 27%    | 22%    | 26%    | 32%    |
| Great<br>effect  | 14%    | 16%    | 12%    | 12%    | 10%    | 12%    | 8%     | 8%     | 12%    |