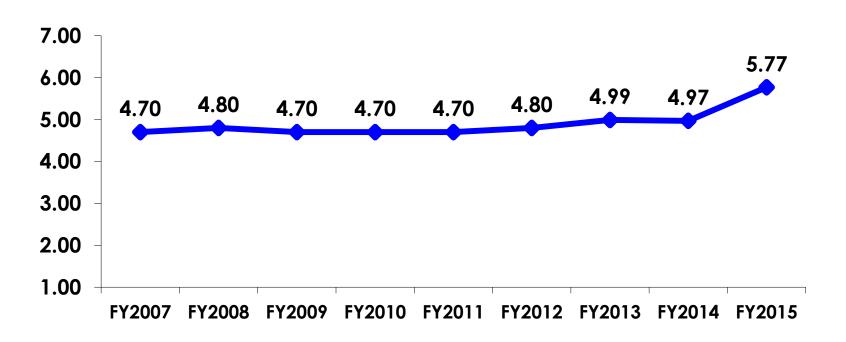

### Satisfaction Quality/ Cleanliness

#### 7pt Rating Scale 7=Very Satisfied/1=Very Dissatisfied