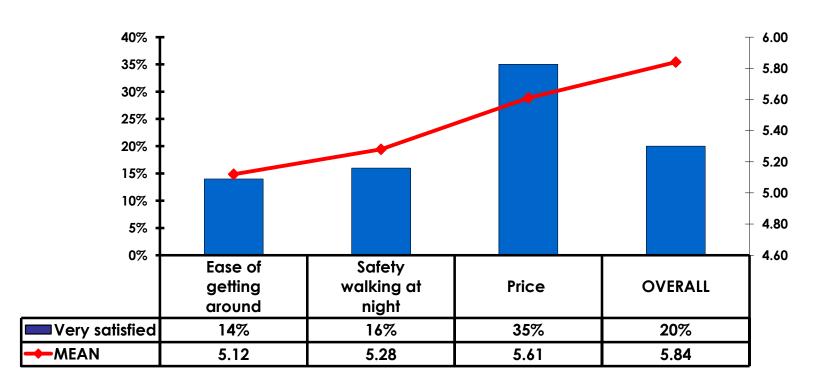

### Satisfaction Quality/ Cleanliness

#### 7pt Rating Scale 7=Very Satisfied/1=Very Dissatisfied