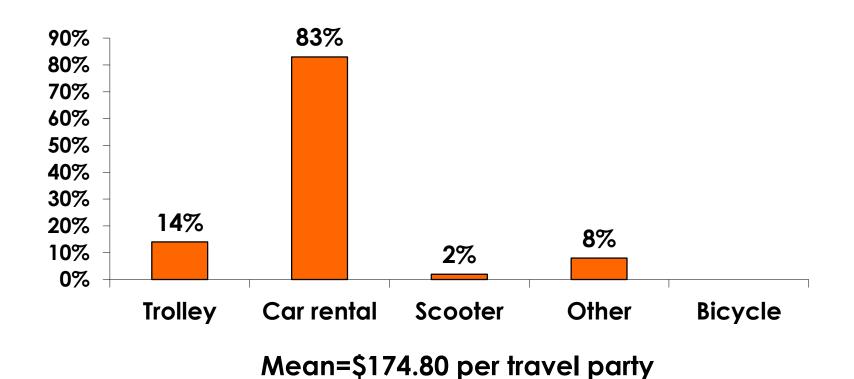

ties                          | \$353.46   | \$367   | \$280   | \$344.00   | \$329.30   | \$397.90   | \$408.61   | \$345.50   | \$344.65   | \$297.16        |
| Other expenses                                      | \$542.02   | \$806   | \$362   | \$468.20   | \$465.70   | \$446.30   | \$405.24   | \$484.13   | \$374.78   | \$470.25        |
| Total Prepaid                                       | \$2,217.43 | \$2,374 | \$1,584 | \$1,932.10 | \$2,428.30 | \$2,350.00 | \$1,959.37 | \$2,011.85 | \$2,377.75 | \$2,205.18      |



#### PREPAID MEAL BREAKDOWN

Air/Accommodations with Daily Meal Pkg. n=1,491



Mean=\$3,085.71 per travel party



#### PREPAID MEAL BREAKDOWN

Accommodations with Daily Meal Pkg. n=105



Mean=\$879.43 per travel party



#### PREPAID GROUND TRANSPORTATION

n=70





### **On-Island Expenditures**

- \$1,089.73 = overall mean average on-island expense (for entire travel party size) by respondent
- \$0 = Minimum (lowest amount recorded for the entire sample)
- \$30,000 = Maximum (highest amount recorded for the entire sample)
- \$422.59 = overall mean average <u>per person</u> onisland expenditure



## ON-ISLAND EXPENDITURES Per Person





## PREPAID/ ON-ISLE EXPENDITURES – Per Person





## Total On-Island Expenditure by Gender & Age

| TOTAL GENDER |         |          | GENDER   |          |          |          |          |          |          |          |          |          |
|--------------|---------|----------|----------|----------|----------|----------|----------|----------|----------|----------|----------|----------|
|              |