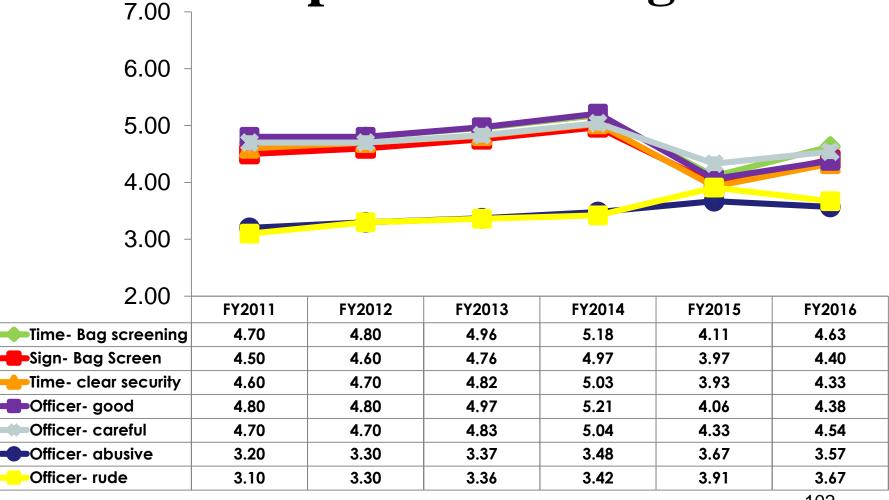

International Airport

|                  | FY2007 | FY2008 | FY2009 | FY2010 | FY2011 | FY2012 | FY2013 | FY2014 | FY2015 | FY2016 |
|------------------|--------|--------|--------|--------|--------|--------|--------|--------|--------|--------|
| No<br>effect     | 23%    | 27%    | 28%    | 29%    | 31%    | 29%    | 45%    | 41%    | 28%    | 30%    |
| Little<br>effect | 38%    | 33%    | 33%    | 31%    | 31%    | 31%    | 26%    | 26%    | 28%    | 32%    |
| Some effect      | 25%    | 24%    | 27%    | 28%    | 28%    | 27%    | 22%    | 26%    | 32%    | 29%    |
| Great effect     | 14%    | 16%    | 12%    | 12%    | 10%    | 12%    | 8%     | 8%     | 12%    | 8%     |



# Airport Screening 7pt Rating Scale 7=Strongly Agree/ 1=Strongly Disagree





### **Airport Screening**





## SHOP GUAM FESTIVAL AWARENESS





#### SHOP GUAM FESTIVAL – IMPACT

n=180