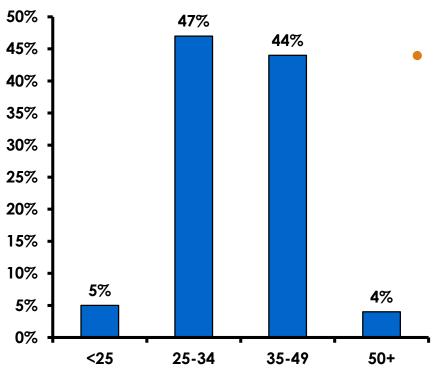

### Age - Overall

• The average age of the respondents is 34.95 years of age.

#### **AVERAGE - AGE**