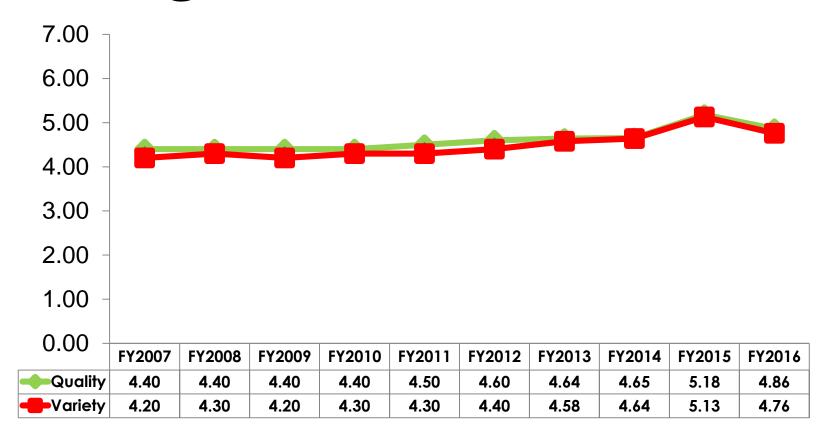

### **Night Tours Satisfaction**

#### 7pt Rating Scale 7=Very Satisfied/ 1=Very Dissatisfied

| Quality of Night Tour        | Variety of Night Tour        |
|------------------------------|------------------------------|
| Score of 6 to 7 = <b>33%</b> | Score of 6 to 7 = <b>32%</b> |
| Score of 4 to 5 = <b>56%</b> | Score of 4 to 5 = <b>54%</b> |
| Score 1 to 3 = <b>11%</b>    | Score 1 to 3 = <b>13</b> %   |
| MEAN = 4.86                  | MEAN = 4.76                  |