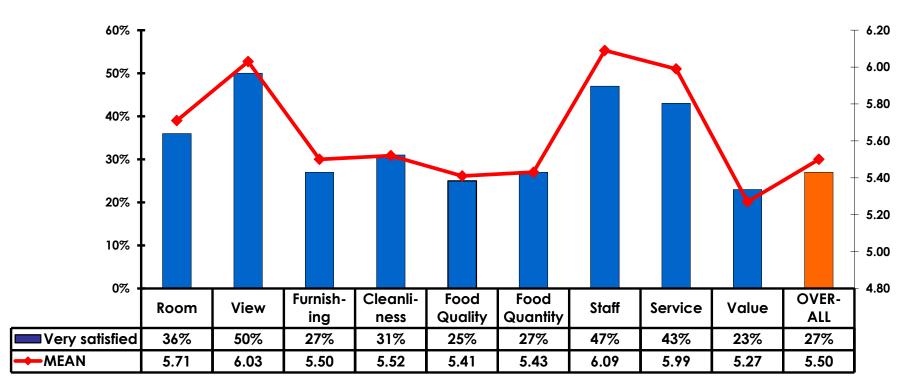

### Quality of Accommodations

#### 7pt Rating Scale 7=Very Satisfied/1=Very Dissatisfied

## Accommodations – Overall Satisfaction