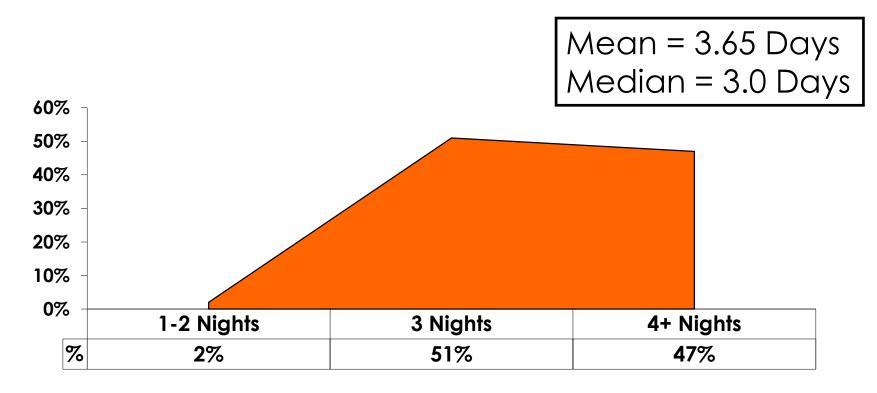

### Length of Stay

#### **AVG LENGTH OF STAY**

#### Average length of stay: 3.65 days

| 1  |                             | TOTAL | Q26                                                                                                                                                                                                             |                     |                     |                     |                     |                     |          |           |  |
|----|-----------------------------|-------|-----------------------------------------------------------------------------------------------------------------------------------------------------------------------------------------------------------------|---------------------|---------------------|---------------------|---------------------|---------------------|----------|-----------|--|
|    |                             | -     | <kw12.0m< th=""><th>KW12.0M-<br/>KW24.0M</th><th>KW24.0M-<br/>KW36.0M</th><th>KW36.0M-<br/>KW48.0M</th><th>KW48.0M-<br/>KW60.0M</th><th>KW60.0M-<br/>KW72.0M</th><th>KW72.0M+</th><th>No Income</th></kw12.0m<> | KW12.0M-<br>KW24.0M | KW24.0M-<br>KW36.0M | KW36.0M-<br>KW48.0M | KW48.0M-<br>KW60.0M | KW60.0M-<br>KW72.0M | KW72.0M+ | No Income |  |
| Q9 | PIC Club                    | 29%   | 23%                                                                                                                                                                                                             | 17%                 | 14%                 | 26%                 | 32%                 | 36%                 | 34%      | 31%       |  |
|    | Hyatt Regency Guam          | 9%    | 2%                                                                                                                                                                                                              | 6%                  | 6%                  | 8%                  | 9%                  | 9%                  | 10%      | 7%        |  |
|    | Lotte Hotel Guam            | 8%    | 5%                                                                                                                                                                                                              | 9%                  | 10%                 | 9%                  | 8%                  | 8%                  | 6%       | 7%        |  |
|    | Hotel Nikko Guam            | 8%    | 14%                                                                                                                                                                                                             | 9%                  | 12%                 | 11%                 | 7%                  | 6%                  | 5%       | 4%        |  |
|    | Dusit Thani Guam Resort     | 7%    | 5%                                                                                                                                                                                                              | 7%                  | 6%                  | 5%                  | 7%                  | 5%                  | 9%       | 7%        |  |
|    | Hilton Guam Resort          | 5%    | 7%                                                                                                                                                                                                              | 5%                  | 6%                  | 4%                  | 5%                  | 6%                  | 6%       | 1%        |  |
|    | Sheraton Laguna Guam        | 5%    | 5%                                                                                                                                                                                                              | 9%                  | 8%                  | 6%                  | 4%                  | 4%                  | 3%       | 7%        |  |
| 1  | Onward Beach Resort         | 5%    | 4%                                                                                                                                                                                                              | 9%                  | 3%                  | 4%                  | 6%                  | 3%                  | 5%       | 7%        |  |
|    | Outrigger Guam Resort       | 4%    | 2%                                                                                                                                                                                                              | 5%                  | 5%                  | 5%                  | 4%                  | 4%                  | 4%       | 3%        |  |
|    | Westin Resort Guam          | 4%    | 9%                                                                                                                                                                                                              | 2%                  | 4%                  | 6%                  | 5%                  | 3%                  | 2%       | 1%        |  |
|    | Guam Reef & Olive Spa       | 4%    | 2%                                                                                                                                                                                                              | 5%                  | 4%                  | 6%                  | 3%                  | 2%                  | 3%       | 5%        |  |
|    | Holiday Resort Guam         | 3%    | 2%                                                                                                                                                                                                              | 5%                  | 5%                  | 2%                  | 2%                  | 3%                  | 2%       | 2%        |  |
|    | Leo Palace Resort           | 2%    | 2%                                                                                                                                                                                                              | 2%                  | 1%                  | 1%                  | 2%                  | 4%                  | 2%       | 2%        |  |
|    | Home stay/ friend/ relative | 2%    | 2%                                                                                                                                                                                                              | 2%                  | 2%                  | 2%                  | 1%                  | 1%                  | 1%       | 7%        |  |
|    | Pacific Star Resort & Spa   | 1%    |                                                                                                                                                                                                                 | 2%                  | 2%                  | 1%                  | 1%                  | 1%                  | 1%       |           |  |
|    | Fiesta Resort Guam          | 1%    |                                                                                                                                                                                                                 | 2%                  | 2%                  | 2%                  | 1%                  | 0%                  | 1%       | 4%        |  |
|    | Other                       | 1%    | 7%                                                                                                                                                                                                              | 3%                  | 3%                  | 1%                  | 1%                  | 1%                  | 0%       | 2%        |  |
|    | Bayview Hotel               | 1%    | 5%                                                                                                                                                                                                              |                     | 1%                  | 1%                  |                     |                     | 1%       | 1%        |  |
|    | Royal Orchid Guam           | 1%    |                                                                                                                                                                                                                 | 2%                  | 2%                  | 1%                  | 1%                  | 0%                  | 1%       |           |  |
|    | Guam Plaza Hotel            | 1%    |                                                                                                                                                                                                                 | 1%                  | 1%                  | 0%                  | 0%                  | 0%                  | 0%       | 1%        |  |
| 1  | Oceanview Hotel             | 0%    | 4%                                                                                                                                                                                                              |                     |                     | 1%                  | 0%                  | 0%                  | 1%       | 1%        |  |
| 1  | Verona Resort & Spa         | 0%    |                                                                                                                                                                                                                 |                     | 0%                  | 1%                  | 0%                  |                     | 0%       | 1%        |  |
|    | Condo                       | 0%    |                                                                                                                                                                                                                 |                     |                     | 0%                  | 0%                  | 1%                  | 0%       |           |  |
|    | Days Inn (Tamuning)         | 0%    |                                                                                                                                                                                                                 | 1%                  | 0%                  | 0%                  | 0%                  |                     |          | 1%        |  |
| 1  | Hotel Santa Fe              | 0%    |                                                                                                                                                                                                                 |                     |                     |                     | 0%                  |                     | 0%       |           |  |
| 1  | Aqua Suites                 | 0%    |                                                                                                                                                                                                                 |                     |                     | 0%                  |                     |                     | 0%       |           |  |
| 1  | Apartment                   | 0%    |                                                                                                                                                                                                                 |                     |                     | 0%                  |                     |                     |          | 1%        |  |
| 1  | Grand Plaza Hotel           | 0%    |                                                                                                                                                                                                                 |                     |                     |                     | 0%                  |                     |          |           |  |
|    | Tumon Bay Capital Hotel     | 0%    |                                                                                                                                                                                                                 |                     | 0%                  |                     |                     |                     |          |           |  |
| 1  | Days Inn (Maite)            | 0%    |                                                                                                                                                                                                                 |                     |                     |                     |                     | 0%                  |          |           |  |
| 1  | Pacific Bay Hotel           | 0%    |                                                                                                                                                                                                                 |                     |                     |                     |                     |                     | 0%       |           |  |
| L  | Total Count                 | 4254  | 56                                                                                                                                                                                                              | 128                 | 414                 | 585                 | 772                 | 438                 | 927      | 105       |  |