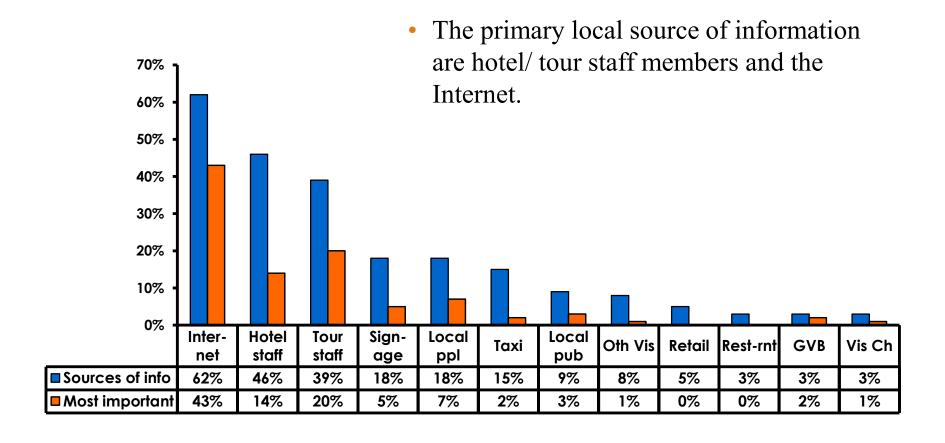

#### **Sources of Information Post-arrival**

## Post-Arrival Sources – Top 3 Most Important

|                | FY2007 | FY2008 | FY2009 | FY2010 | FY2011 | FY2012 | FY2013       | FY2014       | FY2015 | FY2016       |
|----------------|--------|--------|--------|--------|--------|--------|--------------|--------------|--------|--------------|
| Tour<br>staff  | 43%    | 44%    | 42%    | 44%    | 43%    | 41%    | 30%          | 23%          | 20%    | 20%          |
| Internet       | NA     | NA     | NA     | NA     | NA     | NA     | 24%          | 37%          | 30%    | 43%          |
| Hotel<br>staff | 17%    | 20%    | 21%    | 19%    | 20%    | 20%    | 19%          | 16%          | 12%    | 14%          |
| Signage        | 9%     | 10%    | 10%    | 11%    | 12%    | 12%    | Not top<br>3 | Not top<br>3 | 12%    | Not top<br>3 |