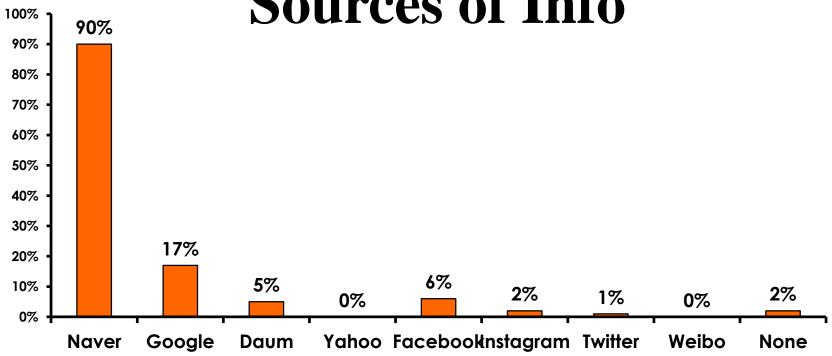

# Internet- Things To Do Sources of Info

#### **Internet- Things To Do Sources of Info**

|            | FY2013 | FY2014 | FY2015 | FY2016 |
|------------|--------|--------|--------|--------|
| Naver      | 88%    | 84%    | 77%    | 90%    |
| Google     | 12%    | 19%    | 31%    | 17%    |
| Yahoo      | 2%     | 6%     | 9%     |        |
| Daum       | 5%     | 6%     | 7%     | 5%     |
| Facebook   | 1%     | 5%     | 21%    | 6%     |
| Instagram  | -      | -      | -      | 2%     |
| Do Not Use | 6%     | 4%     | 2%     | 2%     |
| Twitter    | 1%     | 1%     | 6%     | 1%     |
| Other      | 1%     | 1%     |        | 2%     |
| Baidu      |        | 1%     | 4%     | 0%     |
| Weibo      |        | 0%     | 2%     | 0%     |