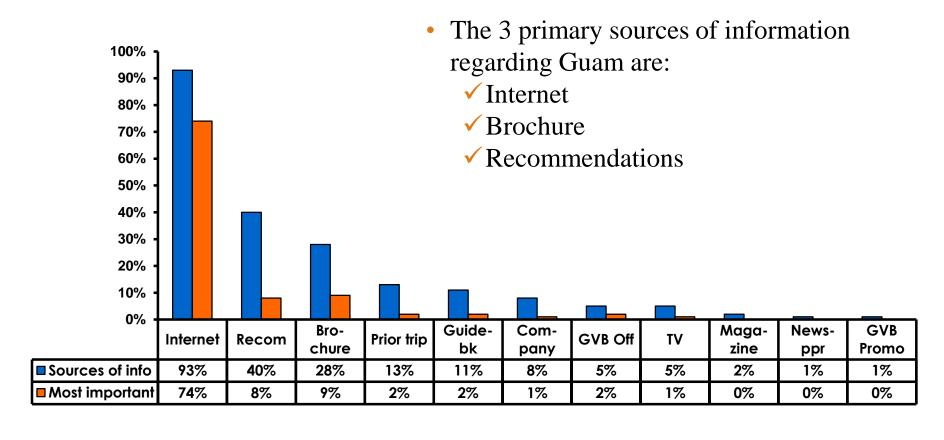

#### **Sources of Information Pre-arrival**

## Pre-Arrival Sources – Top 3 Most Important

|                          | FY2007 | FY2008 | FY2009 | FY2010 | FY2011       | FY2012       | FY2013       | FY2014       | FY2015       | FY2016       |
|--------------------------|--------|--------|--------|--------|--------------|--------------|--------------|--------------|--------------|--------------|
| Internet                 | 62%    | 63%    | 62%    | 63%    | 65%          | 68%          | 75%          | 75%          | 63%          | 74%          |
| Bro-<br>chure            | 11%    | 10%    | 11%    | 12%    | 11%          | 10%          | 9%           | 6%           | 16%          | 9%           |
| Recom-<br>menda-<br>tion | 6%     | 6%     | 6%     | 6%     | Not top<br>3 | 4%           | 8%           | 7%           | 7%           | 8%           |
| TV                       | 6%     | 6%     | 6%     | 6%     | 6%           | Not top<br>3 |