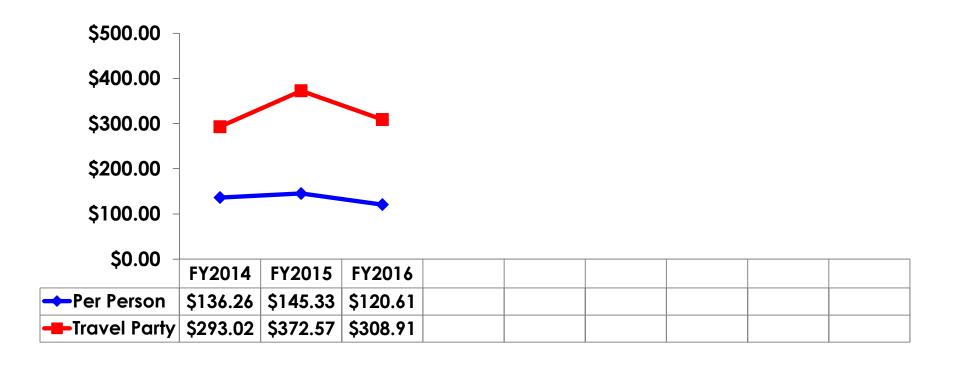

Mean   | \$78.94    | \$81.64    | \$62.27    |
|              | Median | \$0        | \$0        | \$0        |
| GIFT- SELF   | Mean   | \$169.39   | \$160.15   | \$226.24   |
|              | Median | \$0        | \$0        | \$0        |
| GIFT- OTHER  | Mean   | \$113.42   | \$112.52   | \$119.33   |
|              | Median | \$0        | \$0        | \$0        |
| TRANS        | Mean   | \$63.77    | \$60.97    | \$81.29    |
|              | Median | \$0        | \$0        | \$0        |
| OTHER        | Mean   | \$483.02   | \$483.82   | \$476.06   |
|              | Median | \$5        | \$10       | \$0        |
| TOTAL        | Mean   | \$1,089.73 | \$1,061.77 | \$1,256.27 |
|              | Median | \$820      | \$800      | \$900      |



# ON-ISLE EXPENDITURES – Per Day





## Total Expenditures Per Person (Prepaid & On-Island)

- \$1,184.87 = overall average
- \$0 = Minimum (lowest amount recorded for the entire sample)
- \$11,414 = Maximum (highest amount recorded for the entire sample)



## TOTAL EXPENDITURES Per Person





# Breakdown of On-Island Expenditures

|                                                                           | MEAN \$    |
|---------------------------------------------------------------------------|------------|
| Food & beverage in a hotel                                                | \$60.29    |
| Food & beverage in fast food restaurant/convenience store                 | \$26.48    |
| Food & beverage at restaurants or drinking establishments outside a hotel | \$94.69    |
| Optional tours and activities