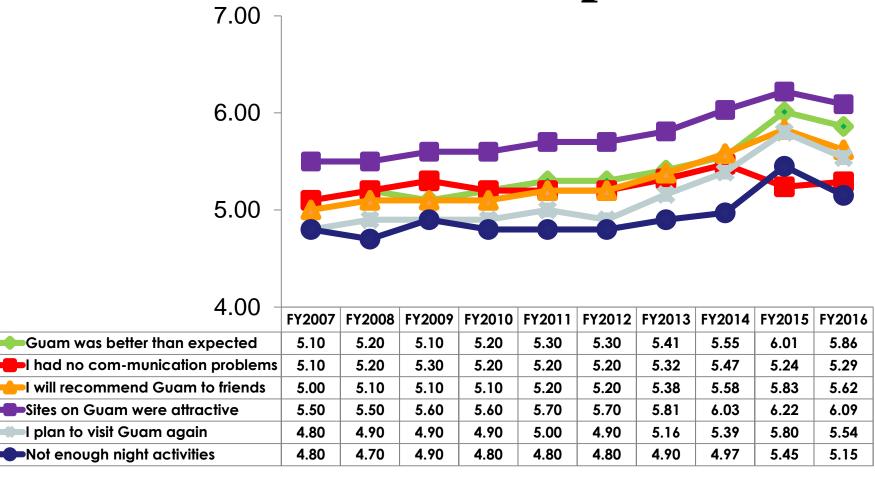

me                           | 6%     | 5%     | 4%     | 4%     | 4%     | 3%     | 2%     | 2%     |
| Budget/<br>money                    | 3%     | 2%     | 2%     | 1%     | 5%     | 2%     | 2%     | 2%     |
| More things to do                   | 2%     | 2%     | 1%     | 1%     | 1%     | 1%     | 1%     | 1%     |
| Less<br>restrictions                | -      | 0%     | -      | -      | 0%     | 0%     | 0%     | 0%     |
| Flight schedule times               | 2%     | 1%     | 2%     | 1%     | 1%     | 1%     | 1%     | 1%     |
| Packages –<br>longer stays          | -      | -      | 0%     | 0%     | 0%     | 0%     | 0%     | 0%     |
| Other                               | 1%     | 1%     | 0%     | 0%     | 0%     | 0%     | 0%     | 0%     |



7pt Rating Scale









7pt Rating Scale 7=Very Satisfied/ 1=Very Dissatisfied









## SECTION 5 PROMOTIONS



#### **Internet- Guam Sources of Info**





#### **Internet- Guam Sources of Info**

|                | FY2013 | FY2014 | FY2015 | FY2016 |
|----------------|--------|--------|--------|--------|
| Search engines | 66%    | 66%    | 59%    | 71%    |
| Blogs          | 66%    | 66%    | 58%    | 57%    |
| None           | 4%     | 3%     | 2%     | 2%     |
| Q&A sites      | 1%     | 1%     | 3%     | 0%     |
| Social Network | 3%     | 6%     | 9%     | 9%     |
| Forums         | 1%     | 4%     | 5%     | 15     |
| Other          | 2%     | 2%     | 1%     | 3%     |



# Internet- Things To Do Sources of Info





#### **Internet- Things To Do Sources of Info**

|            | FY2013 | FY