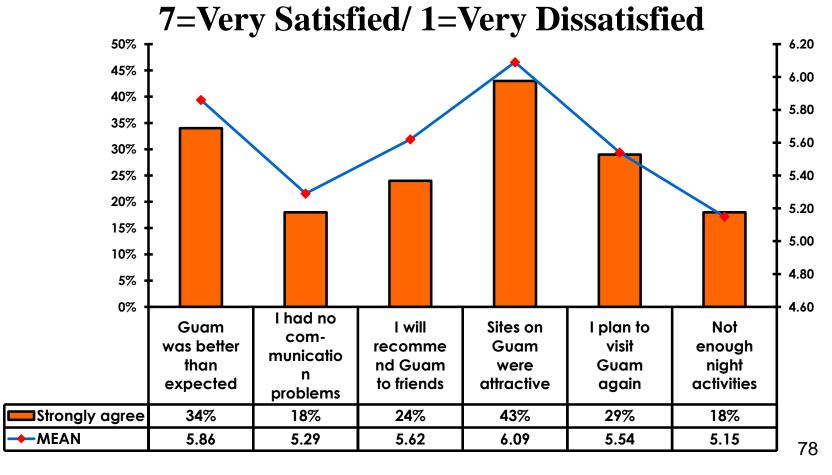

#### 7pt Rating Scale 7=Very Satisfied/1=Very Dissatisfied

#### **Satisfaction Scores Overall**