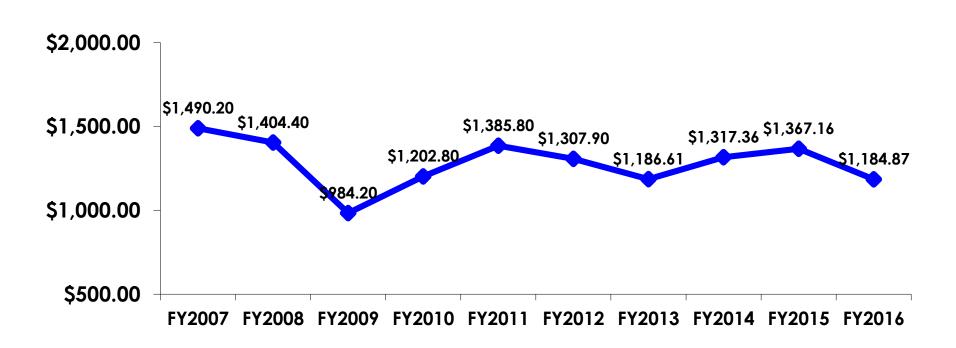

## Total Expenditures Per Person (Prepaid & On-Island)

- \$1,184.87 = overall average
- \$0 = Minimum (lowest amount recorded for the entire sample)
- \$11,414 = Maximum (highest amount recorded for the entire sample)

## TOTAL EXPENDITURES Per Person