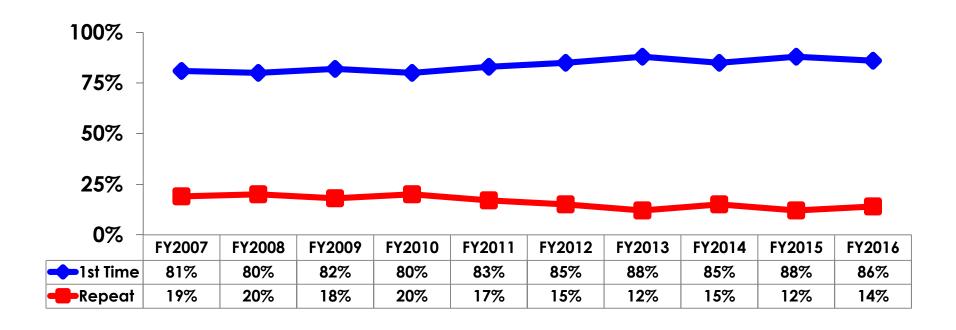

### **Prior Trips to Guam**

#### PRIOR TRIPS TO GUAM

 First-time visitors tend to be younger than repeat visitors to Guam.