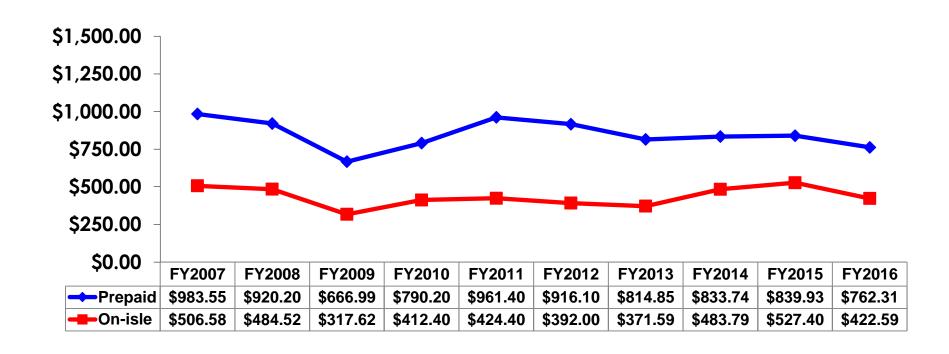

#### **Prepaid Expenditures**

#### KW Varies/US\$1

- \$2,205.18 = overall mean average prepaid expense (for entire travel party size) by respondent
- \$0 = minimum (lowest amount recorded for the entire sample)
- \$77,033 = maximum (highest amount recorded for the entire sample)
- \$762.31 = overall mean average <u>per person</u> prepaid expenditures