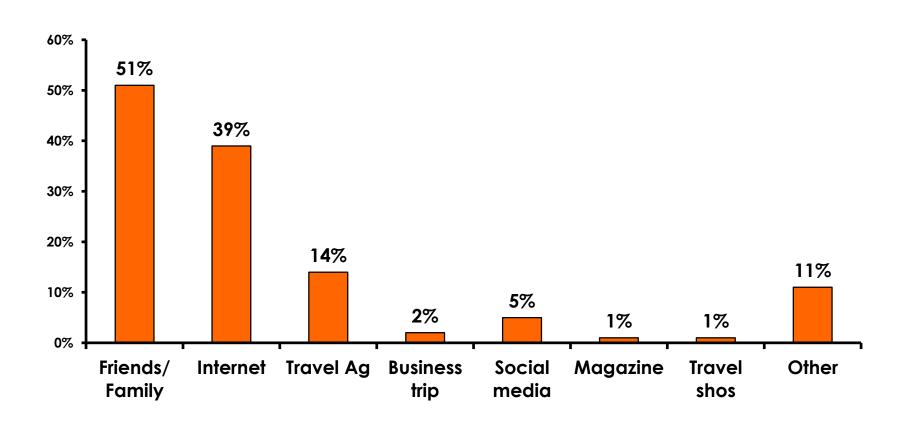

#### **Travel Motivation-Info Sources**

#### **Travel Motivation-Info Sources**

|                      | FY2013 | FY2014 | FY2015 | FY2016 |
|----------------------|--------|--------|--------|--------|
| Friends/ family      | 48%    | 48%    | 50%    | 51%    |
| Internet             | 38%    | 39%    | 47%    | 39%    |
| Travel agent         | 14%    | 13%    | 33%    | 14%    |
| Other                | 10%    | 12%    | 6%     | 11%    |
| Social media         | 3%     | 6%     | 10%    | 5%     |
| Company/ Bus<br>trip | 3%     | 5%     | 4%     | 2%     |
| Magazines            | 2%     | 2%     | 4%     | 1%     |
| Travel Shows         | 1%     | 2%     | 2%     | 1%     |