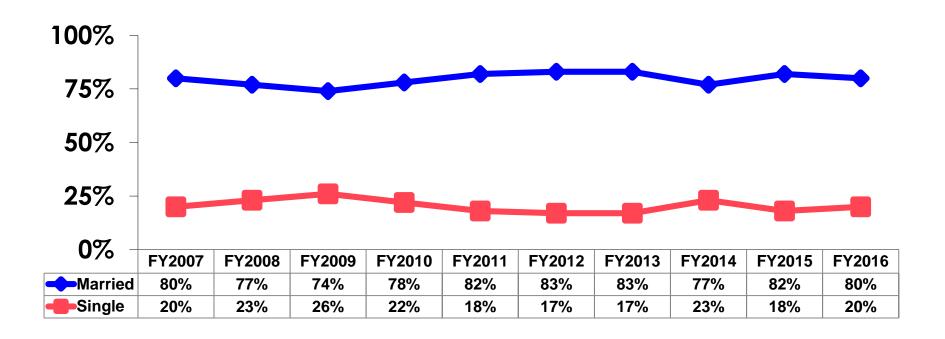

#### **Marital Status - Overall**

 Majority of Korean visitors are married.

#### MARITAL STATUS