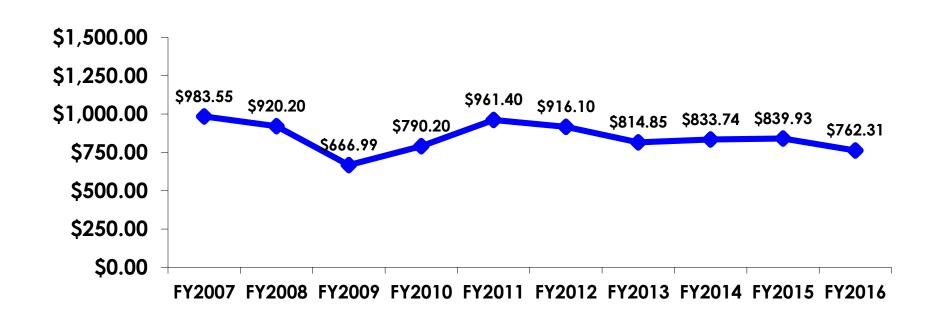

#### KW Varies/US\$1

- \$2,205.18 = overall mean average prepaid expense (for entire travel party size) by respondent
- \$0 = minimum (lowest amount recorded for the entire sample)
- \$77,033 = maximum (highest amount recorded for the entire sample)
- \$762.31 = overall mean average <u>per person</u> prepaid expenditures

# PREPAID EXPENDITURES Per Person