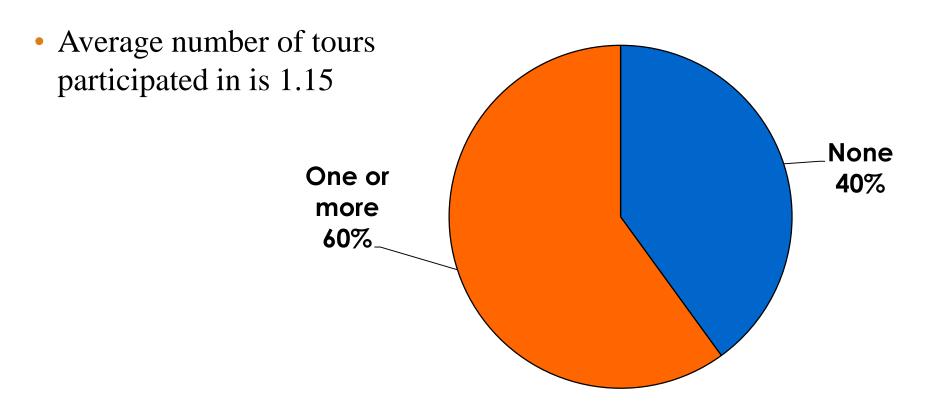

77%    | 67%    |
| Micro<br>Mall   | 35%    | 41%    | 33%    | 40%    | 45%    | 47%    | 54%    | 54%    | 63%    | 44%    |
| Prem<br>Outlet  | 28%    | 34%    | 35%    | 40%    | 42%    | 41%    | 49%    | 54%    | 62%    | 68%    |



### Satisfaction with Shopping

#### 7pt Rating Scale 7=Very Satisfied/ 1=Very Dissatisfied

| Quality of Shopping          | Variety of Shopping           |
|------------------------------|-------------------------------|
| Score of 6 to 7 = <b>62%</b> | Score of 6 to 7 = <b>58%</b>  |
| Score of 4 to 5 = <b>33%</b> | Score of 4 to 5 = <b>33</b> % |
| Score 1 to 3 = <b>6</b> %    | Score 1 to 3 = <b>7%</b>      |
| MEAN = 5.59                  | MEAN = 5.48                   |



### Satisfaction with Shopping





### **Optional Tour Participation**





### **Optional Tour Participation**





# Optional Tours Participation & Satisfaction





### **Day Tours Satisfaction**

#### 7pt Rating Scale 7=Very Satisfied/ 1=Very Dissatisfied

| Quality of Day Tour          | Variety of Day Tour           |
|------------------------------|-------------------------------|
| Score of 6 to 7 = <b>54%</b> | Score of 6 to 7 = <b>49%</b>  |
| Score of 4 to 5 = <b>41%</b> | Score of 4 to 5 = <b>45</b> % |
| Score 1 to 3 = <b>4</b> %    | Score 1 to 3 = <b>6%</b>      |
| MEAN = 5.42                  | MEAN = 5.30                   |



## **Day Tours Satisfaction**





### **Night Tours Satisfaction**

#### 7pt Rating Scale 7=Very Satisfied/ 1=Very Dissatisfied

| Quality of Night Tour        | Variety of Night Tour        |
|-----------------------