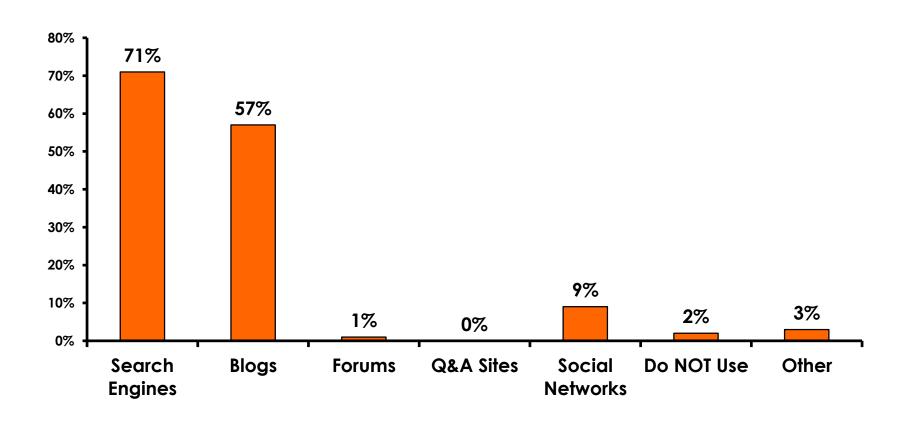

#### **Internet- Guam Sources of Info**

#### **Internet- Guam Sources of Info**

|                | FY2013 | FY2014 | FY2015 | FY2016 |
|----------------|--------|--------|--------|--------|
| Search engines | 66%    | 66%    | 59%    | 71%    |
| Blogs          | 66%    | 66%    | 58%    | 57%    |
| None           | 4%     | 3%     | 2%     | 2%     |
| Q&A sites      | 1%     | 1%     | 3%     | 0%     |
| Social Network | 3%     | 6%     | 9%     | 9%     |
| Forums         | 1%     | 4%     | 5%     | 15     |
| Other          | 2%     | 2%     | 1%     | 3%     |