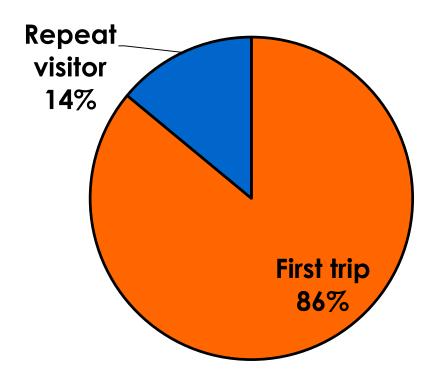

### **Prior Trips to Guam**

#### PRIOR TRIPS TO GUAM

 First-time visitors tend to be younger than repeat visitors to Guam.