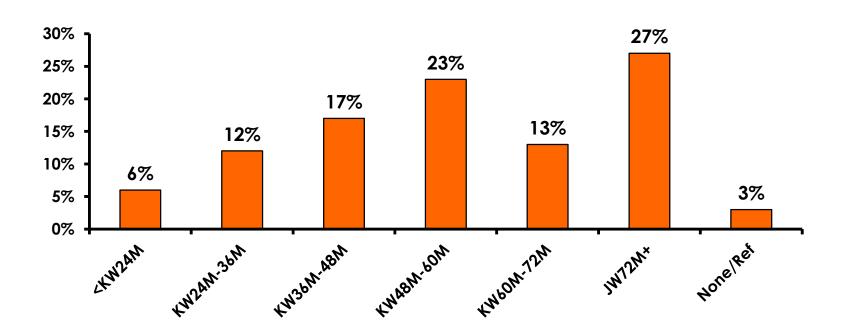

#### **Personal Income**

#### **Personal Income**

|                          | FY2007 | FY2008 | FY2009 | FY2010 | FY2011 | FY2012 | FY2013 | FY2014 | FY2015 | FY2016 |
|--------------------------|--------|--------|--------|--------|--------|--------|--------|--------|--------|--------|
| <kw24.0<br>m</kw24.0<br> | 14%    | 9%     | 11%    | 7%     | 8%     | 8%     | 7%     | 7%     | 4%     | 6%     |
| KW24.0m<br>-36.0m        | 21%    | 19%    | 22%    | 18%    | 16%    | 14%    | 15%    | 14%    | 10%    | 12%    |
| KW36.0m<br>-48.0m        | 16%    | 18%    | 18%    | 16%    | 18%    | 18%    | 17%    | 17%    | 20%    | 17%    |
| KW48.0m<br>-60.0m        | 15%    | 15%    | 13%    | 16%    | 16%    | 17%    | 19%    | 19%    | 29%    | 23%    |
| KW60.0m<br>-72.0m        | 9%     | 11%    | 10%    | 12%    | 12%    | 12%    | 13%    | 13%    | 17%    | 13%    |
| KW72.0m<br>+             | 21%    | 24%    | 23%    | 28%    | 28%    | 28%    | 26%    | 25%    | 17%    | 27%    |
| Refused/<br>None         | 4%     | 3%     | 3%     | 3%     | 2%     | 3%     | 2%     | 6%     | 3%     | 3%     |