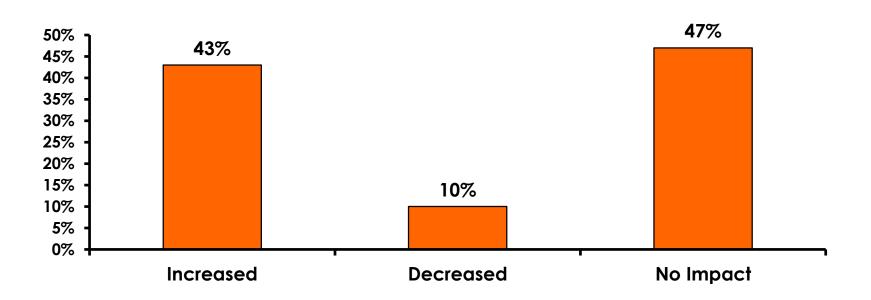

Y2011 | FY2012 | FY2013 | FY2014 | FY2015 | FY2016 |
|------------------|--------|--------|--------|--------|--------|--------|--------|--------|--------|--------|
| No<br>effect     | 23%    | 27%    | 28%    | 29%    | 31%    | 29%    | 45%    | 41%    | 28%    | 30%    |
| Little<br>effect | 38%    | 33%    | 33%    | 31%    | 31%    | 31%    | 26%    | 26%    | 28%    | 32%    |
| Some effect      | 25%    | 24%    | 27%    | 28%    | 28%    | 27%    | 22%    | 26%    | 32%    | 29%    |
| Great effect     | 14%    | 16%    | 12%    | 12%    | 10%    | 12%    | 8%     | 8%     | 12%    | 8%     |



# Airport Screening 7pt Rating Scale 7=Strongly Agree/ 1=Strongly Disagree





### **Airport Screening**





## SHOP GUAM FESTIVAL AWARENESS





#### SHOP GUAM FESTIVAL – IMPACT

n=180