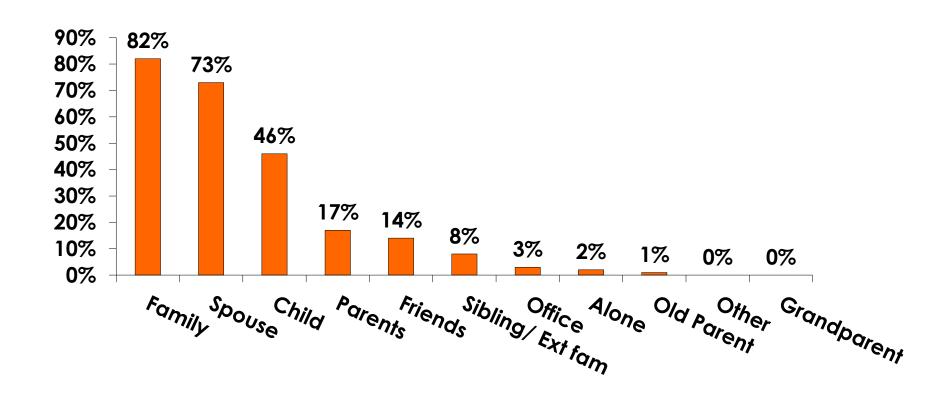

### **Travel Companions**

# **Travel Companions**

|                     | FY2007 | FY2008 | FY2009 | FY2010 | FY2011 | FY2012 | FY2013 | FY2014 | FY2015 | FY2016 |
|---------------------|--------|--------|--------|--------|--------|--------|--------|--------|--------|--------|
| Family              | 31%    | 41%    | 35%    | 41%    | 43%    | 44%    | 81%    | 78%    | 81%    | 82%    |
| Child               | 27%    | 36%    | 29%    | 34%    | 36%    | 36%    | 40%    | 34%    | 45%    | 46%    |
| Spouse              | 43%    | 31%    | 36%    | 33%    | 35%    | 37%    | 76%    | 70%    | 76%    | 73%    |
| Friends             | 9%     | 11%    | 14%    | 10%    | 10%    | 9%     | 12%    | 13%    | 10%    | 14%    |
| Parent              | NA     | NA     | NA     | NA     | NA     | NA     | 11%    | 11%    | 15%    | 17%    |
| Office              | 8%     | 8%     | 8%     | 8%     | 7%     | 8%     | 6%     | 4%     | 3%     | 3%     |
| Sibling/<br>Ext Fam | NA     | NA     | NA     | NA     | NA     | NA     | 6%     | 7%     | 6%     | 8%     |
| Alone               | 9%     | 8%     | 8%     | 7%     | 5%     | 4%     | 3%     | 7%     | 8%     | 2%     |
| Other               | -      | 1%     | 1%     | 0%     | 0%     | 0%     | 0%     | 0%     | 0%     | 0%     |