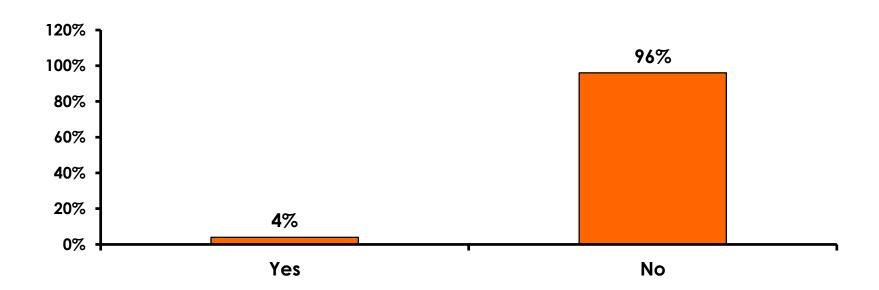

| FY2007 | FY2008 | FY2009 | FY2010 | FY2011 | FY2012 | FY2013 | FY2014 | FY2015 | FY2016 |
|------------------|--------|--------|--------|--------|--------|--------|--------|--------|--------|--------|
| No<br>effect     | 23%    | 27%    | 28%    | 29%    | 31%    | 29%    | 45%    | 41%    | 28%    | 30%    |
| Little<br>effect | 38%    | 33%    | 33%    | 31%    | 31%    | 31%    | 26%    | 26%    | 28%    | 32%    |
| Some effect      | 25%    | 24%    | 27%    | 28%    | 28%    | 27%    | 22%    | 26%    | 32%    | 29%    |
| Great effect     | 14%    | 16%    | 12%    | 12%    | 10%    | 12%    | 8%     | 8%     | 12%    | 8%     |



# Airport Screening 7pt Rating Scale 7=Strongly Agree/ 1=Strongly Disagree





### **Airport Screening**





## SHOP GUAM FESTIVAL AWARENESS





#### SHOP GUAM FESTIVAL – IMPACT

n=180