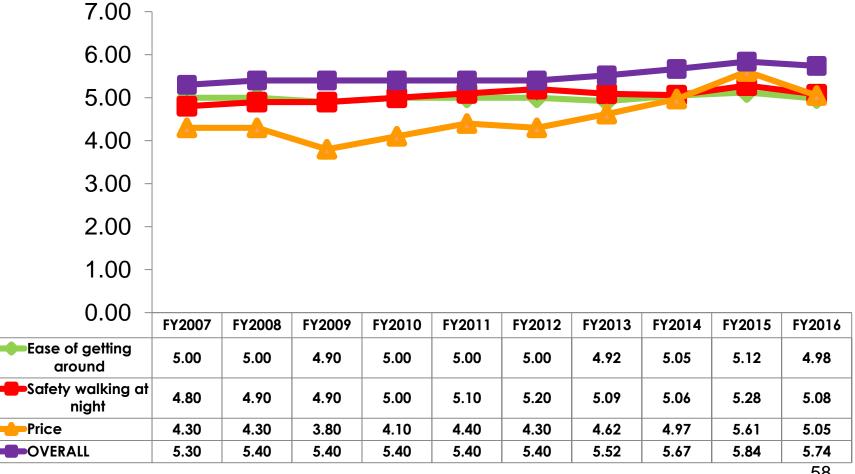

#### **Satisfaction Scores Overall**

#### 7pt Rating Scale 7=Very Satisfied/1=Very Dissatisfied