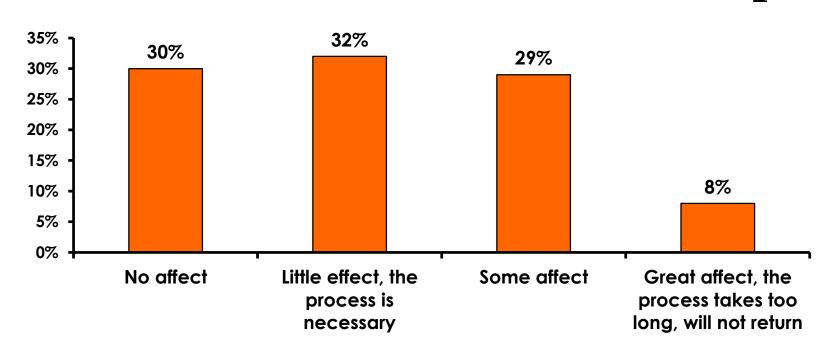

| 5%                  | 5%                  | 4%                  | 3%                  | 2%                  | 4%       | 6%        |
|     | Total Co                          | ount 41 | 09 | 221   | 1919  | 1812  | 152 | 52                                                                                                                                                                                                              | 126                 | 409                 | 572                 | 766                 | 429                 | 906      | 105       |



## Security Screening/Immigration Process at Guam International Airport





## Security Screening/Immigration Process at Guam International Airport

|                  | FY2007 | FY2008 | FY2009 | FY2010 | FY2011 | FY2012 | FY2013 | FY2014 | FY2015 | FY2016 |
|------------------|--------|--------|--------|--------|--------|--------|--------|--------|--------|--------|
| No<br>effect     | 23%    | 27%    | 28%    | 29%    | 31%    | 29%    | 45%    | 41%    | 28%    | 30%    |
| Little<br>effect | 38%    | 33%    | 33%    | 31%    | 31%    | 31%    | 26%    | 26%    | 28%    | 32%    |
| Some effect      | 25%    | 24%    | 27%    | 28%    | 28%    | 27%    | 22%    | 26%    | 32%    | 29%    |
| Great effect     | 14%    | 16%    | 12%    | 12%    | 10%    | 12%    | 8%     | 8%     | 12%    | 8%     |



# Airport Screening 7pt Rating Scale 7=Strongly Agree/