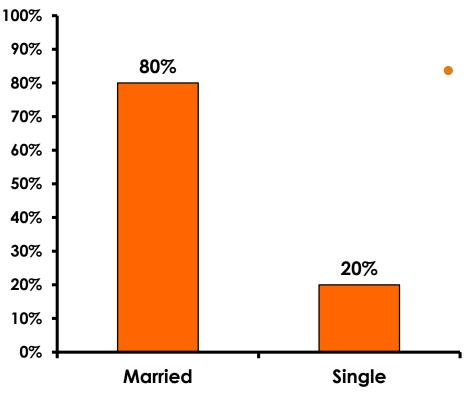

#### **Marital Status - Overall**

 Majority of Korean visitors are married.

#### MARITAL STATUS