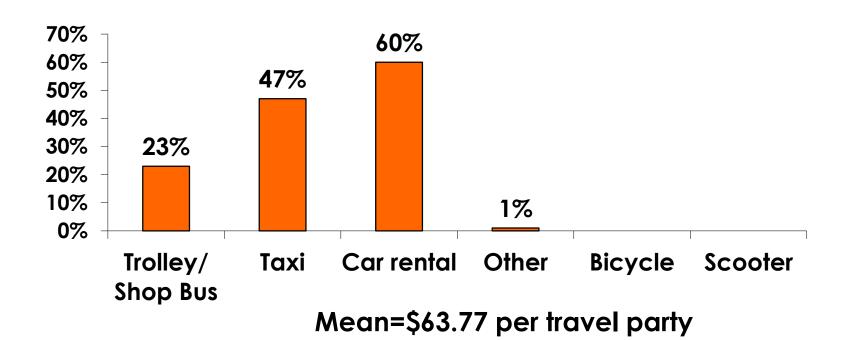

$232.00   | \$126.50   | \$87.40  | \$115.70 | \$130.60 | \$114.20 | \$113.57 | \$139.58   | \$164.63   | \$113.42   |
| Local<br>transportation                                                                  | \$27.70    | \$26.80    | \$22.20  | \$26.30  | \$26.00  | \$26.80  | \$35.30  | \$52.35    | \$69.39    | \$63.77    |
| Other expenses not covered                                                               | \$156.90   | \$476.40   | \$240.70 | \$337.40 | \$310.80 | \$319.80 | \$274.93 | \$335.33   | \$574.86   | \$483.02   |
| Average Total                                                                            | \$1,051.20 | \$1,085.50 | \$679.80 | \$907.50 | \$939.30 | \$886.30 | \$835.06 | \$1,030.98 | \$1,357.77 | \$1,089.73 |



### **Local Transportation**

n=1,656





### **Guam Airport Expenditures**

- \$64.17 = overall average
- \$0 = Minimum (lowest amount recorded for the entire sample)
- \$5,500 = Maximum (highest amount recorded for the entire sample)



## Breakdown of Airport Expenditures

|                        | MEAN \$ |
|------------------------|---------|
| Food & Beverages       | \$11.77 |
| Gifts/Souvenirs Self   | \$27.67 |
| Gifts/Souvenirs Others | \$24.77 |
| Total                  | \$64.17 |



# Breakdown of Airport Expenditures

|                               | FY2007  | FY2008  | FY2009  | FY2010  | FY2011  | FY2012  | FY2013  | FY2014  | FY2015  | FY2016  |
|-------------------------------|---------|---------|---------|---------|---------|---------|---------|---------|---------|---------|
| Food &<br>Beverage