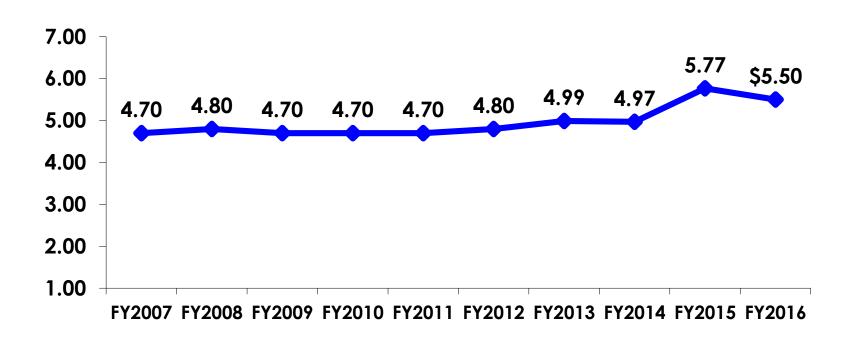

## **Quality of Dining Experience**

#### 7pt Rating Scale 7=Very Satisfied/1=Very Dissatisfied