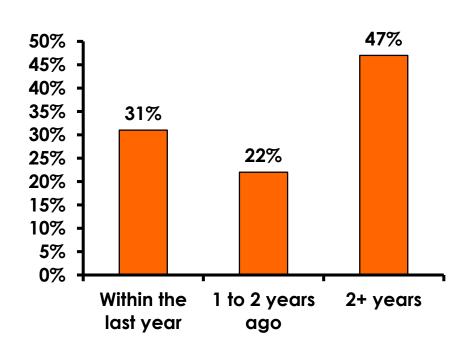

### Repeat Visitors Last Trip

n = 596

- The average repeat visitor has been to Guam 2.59 times.
- Half the repeat visitors have been here within the last two years.