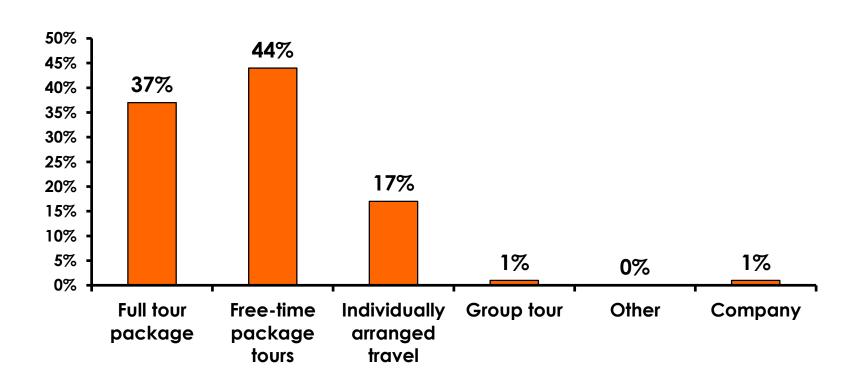

### **Travel Planning - Overall**

## **Travel Planning - Overall**

|                              | FY2007 | FY2008 | FY2009 | FY2010 | FY2011 | FY2012 | FY2013 | FY2014 | FY2015 | FY2016 |
|------------------------------|--------|--------|--------|--------|--------|--------|--------|--------|--------|--------|
| Full-<br>pkg<br>tour         | 62%    | 64%    | 62%    | 59%    | 57%    | 55%    | 50%    | 37%    | 55%    | 37%    |
| Free-<br>time<br>pkg<br>tour | 23%    | 23%    | 28%    | 29%    | 32%    | 33%    | 39%    | 44%    | 33%    | 44%    |
| FIT                          | 10%    | 8%     | 7%     | 8%     | 7%     | 6%     | 8%     | 16%    | 11%    | 17%    |
| Group<br>tour                | 4%     | 4%     | 3%     | 3%     | 2%     | 3%     | 0%     | 1%     | 1%     | 1%     |
| Com-<br>pany                 | NA     | NA     | NA     | NA     | 1%     | 3%     | 2%     | 2%     | 1%     | 1%     |
| Other                        | 0%     | 1%     | 1%     | 1%     | 1%     | 0%     | 0%     | 0%     | 0%     | 0%     |