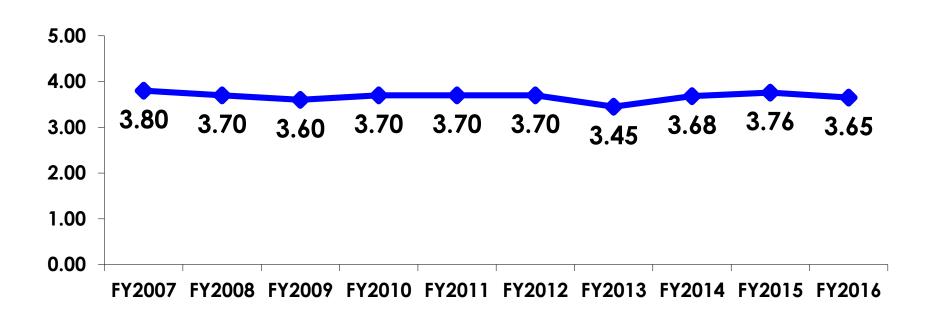

#### **Average Number Overnight Trips**

(2011-2016) (2 nights or more)

### Length of Stay

#### **AVG LENGTH OF STAY**