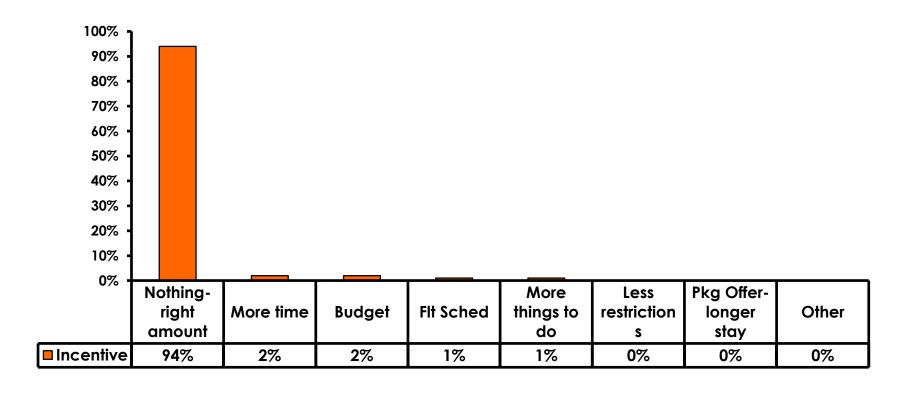

## What would it take to make you want to stay an extra day in Guam?

## What would it take to make you want to stay an extra day in Guam?

|                                     | FY2009 | FY2010 | FY2011 | FY2012 | FY2013 | FY2014 | FY2015 | FY2016 |
|-------------------------------------|--------|--------|--------|--------|--------|--------|--------|--------|
| Nothing- spent right amount of time | 89%    | 91%    | 93%    | 93%    | 91%    | 93%    | 96%    | 94%    |
| More time                           | 6%     | 5%     | 4%     | 4%     | 4%     | 3%     | 2%     | 2%     |
| Budget/<br>money                    | 3%     | 2%     | 2%     | 1%     | 5%     | 2%     | 2%     | 2%     |
| More things to do                   | 2%     | 2%     | 1%     | 1%     | 1%     | 1%     | 1%     | 1%     |
| Less<br>restrictions                | -      | 0%     | -      | -      | 0%     | 0%     | 0%     | 0%     |
| Flight schedule times               | 2%     | 1%     | 2%     | 1%     | 1%     | 1%     | 1%     | 1%     |
| Packages –<br>longer stays          | -      | -      | 0%     | 0%     | 0%     | 0%     | 0%     | 0%     |
| Other                               | 1%     | 1%     | 0%     | 0%     | 0%     | 0%     | 0%     | 0%     |