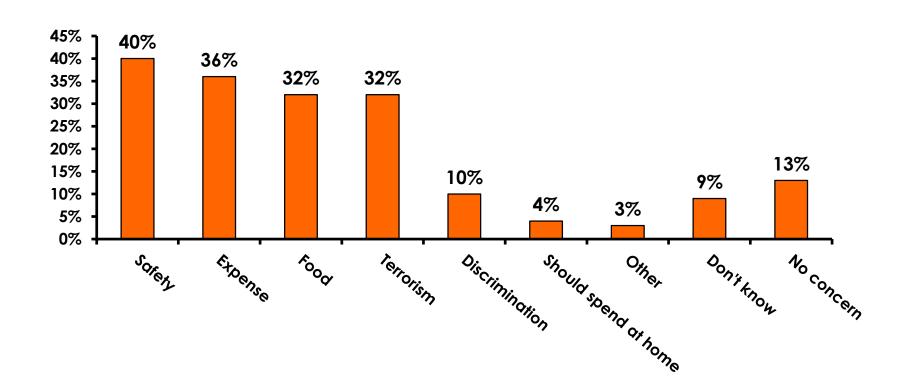

## Concerns about travel outside of Korea - Overall

#### Concerns about travel outside of Korea

|                          | FY2007 | FY2008 | FY2009 | FY2010 | FY2011 | FY2012 | FY2013 | FY2014 | FY2015 | FY2016 |
|--------------------------|--------|--------|--------|--------|--------|--------|--------|--------|--------|--------|
| Safety                   | 62%    | 58%    | 57%    | 62%    | 66%    | 63%    | 43%    | 41%    | 31%    | 40%    |
| Ex-<br>pense             | 44%    | 48%    | 58%    | 49%    | 50%    | 51%    | 37%    | 35%    | 23%    | 36%    |
| Food                     | 35%    | 35%    | 35%    | 33%    | 37%    | 37%    | 35%    | 36%    | 26%    | 32%    |
| Terror-<br>ism           | 34%    | 26%    | 27%    | 30%    | 29%    | 24%    | 27%    | 29%    | 19%    | 32%    |
| Dis-<br>crimina-<br>tion | -      | -      | -      | -      | 4%     | 11%    | 14%    | 12%    | 7%     | 10%    |
| Should<br>spend<br>@home | 12%    | 11%    | 15%    | 9%     | 9%     | 8%     | 6%     | 5%     | 3%     | 4%     |
| Other                    | 5%     | 6%     | 9%     | 6%     | 4%     | 3%     | 3%     | 5%     | 3%     | 3%     |
| DK                       | 4%     | 4%     | 2%     | 3%     | 3%     | 4%     | 12%    | 12%    | 7%     | 9%     |
| No Con-<br>cern          | 3%     | 4%     | 2%     | 3%     | 2%     | 3%     | 7%     | 7%     | 39%    | 13%    |