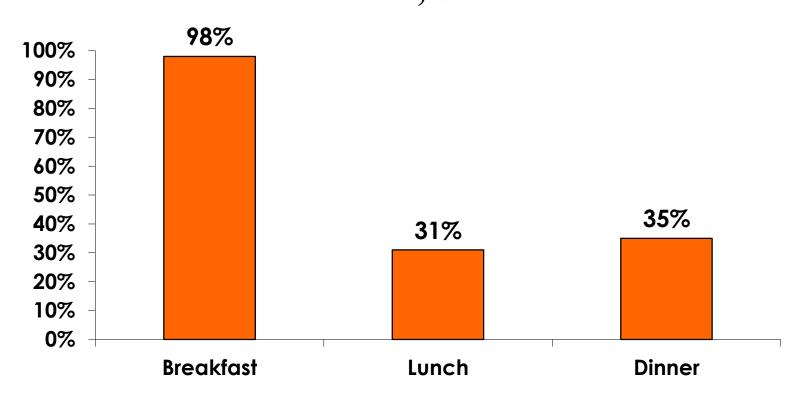

#### PREPAID MEAL BREAKDOWN

Air/Accommodations with Daily Meal Pkg. n=1,491

Mean=\$3,085.71 per travel party