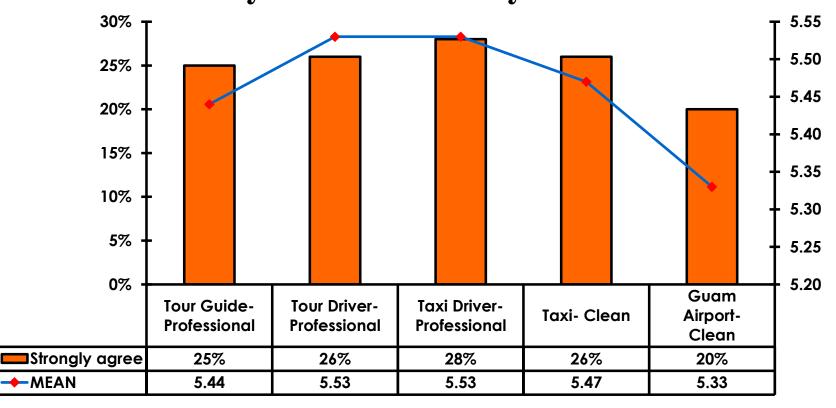

| 4%     | 3%     | 2%     | 2%     |
| Budget/<br>money                    | 3%     | 2%     | 2%     | 1%     | 5%     | 2%     | 2%     | 2%     |
| More things to do                   | 2%     | 2%     | 1%     | 1%     | 1%     | 1%     | 1%     | 1%     |
| Less<br>restrictions                | -      | 0%     | -      | -      | 0%     | 0%     | 0%     | 0%     |
| Flight schedule times               | 2%     | 1%     | 2%     | 1%     | 1%     | 1%     | 1%     | 1%     |
| Packages –<br>longer stays          | -      | -      | 0%     | 0%     | 0%     | 0%     | 0%     | 0%     |
| Other                               | 1%     | 1%     | 0%     | 0%     | 0%     | 0%     | 0%     | 0%     |



7pt Rating Scale









7pt Rating Scale 7=Very Satisfied/ 1=Very Dissatisfied









## SECTION 5 PROMOTIONS



#### **Internet- Guam Sources of Info**





#### **Internet- Guam Sources of Info**

|                | FY2013 | FY2014 | FY2015 | FY2016 |
|----------------|--------|--------|--------|--------|
| Search engines | 66%    | 66%    | 59%    | 71%    |
| Blogs          | 66%    | 66%    | 58%    | 57%    |
| None           | 4%     | 3%     | 2%     | 2%     |
| Q&A sites      | 1%     | 1%     | 3%     | 0%     |
| Social Network | 3%     | 6%     | 9%     | 9%     |
| Forums         | 1%     | 4%     | 5%     | 15     |
| Other          | 2%     | 2%     | 1%     | 3%     |



# Internet- Things To Do Sources of Info





#### **Internet- Things To Do Sources of Info**

|            | FY2013 | FY2014 | FY2015 | FY2016 |
|------------|--------|--------|---