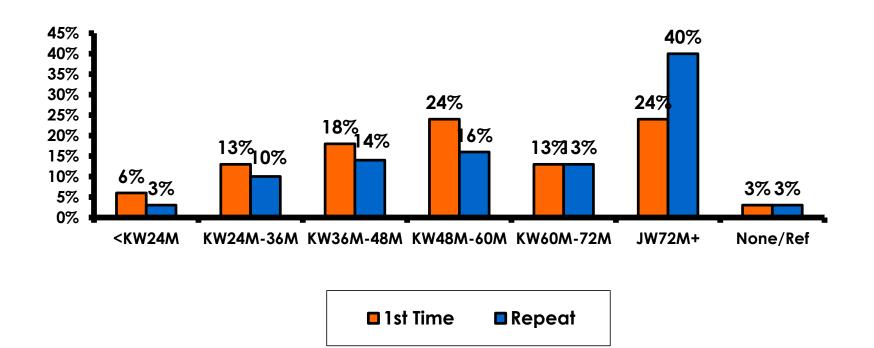

| 7%     | 7%     | 4%     | 6%     |
| KW24.0m<br>-36.0m        | 21%    | 19%    | 22%    | 18%    | 16%    | 14%    | 15%    | 14%    | 10%    | 12%    |
| KW36.0m<br>-48.0m        | 16%    | 18%    | 18%    | 16%    | 18%    | 18%    | 17%    | 17%    | 20%    | 17%    |
| KW48.0m<br>-60.0m        | 15%    | 15%    | 13%    | 16%    | 16%    | 17%    | 19%    | 19%    | 29%    | 23%    |
| KW60.0m<br>-72.0m        | 9%     | 11%    | 10%    | 12%    | 12%    | 12%    | 13%    | 13%    | 17%    | 13%    |
| KW72.0m<br>+             | 21%    | 24%    | 23%    | 28%    | 28%    | 28%    | 26%    | 25%    | 17%    | 27%    |
| Refused/<br>None         | 4%     | 3%     | 3%     | 3%     | 2%     | 3%     | 2%     | 6%     | 3%     | 3%     |



# Personal Income – 1st time vs. repeat





# Personal Income by Gender & Age

|     |                                                                                                                      |            | TOTAL | GEN  | DER    |       | AG    | Ε     |     |
|-----|----------------------------------------------------------------------------------------------------------------------|------------|-------|------|--------|-------|-------|-------|-----|
|     |                                                                                                                      |            | -     | Male | Female | 18-24 | 25-34 | 35-49 | 50+ |
| Q26 | <kw12.0m< td=""><td>Count</td><td>56</td><td>18</td><td>37</td><td>17</td><td>23</td><td>16</td><td></td></kw12.0m<> | Count      | 56    | 18   | 37     | 17    | 23    |