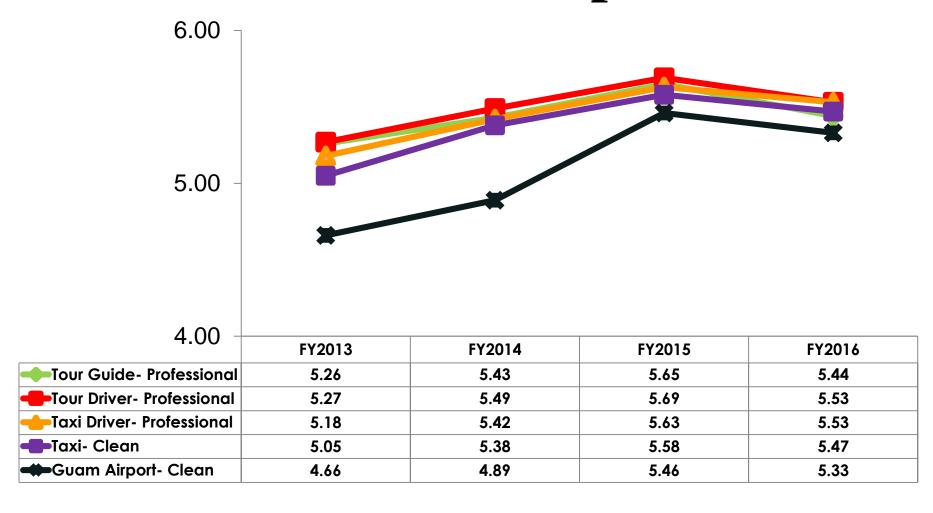

## Satisfaction Quality/ Cleanliness

#### 7pt Rating Scale 7=Very Satisfied/1=Very Dissatisfied