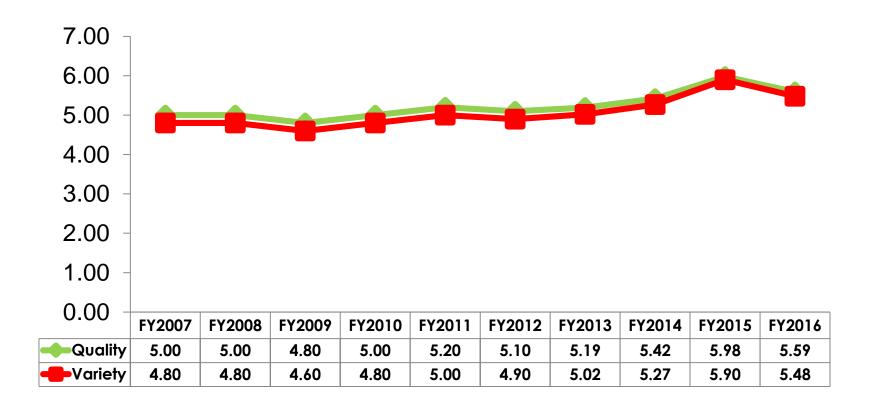

### Satisfaction with Shopping

#### 7pt Rating Scale 7=Very Satisfied/ 1=Very Dissatisfied

| Quality of Shopping          | Variety of Shopping           |
|------------------------------|-------------------------------|
| Score of 6 to 7 = <b>62%</b> | Score of 6 to 7 = <b>58%</b>  |
| Score of 4 to 5 = <b>33%</b> | Score of 4 to 5 = <b>33</b> % |
| Score 1 to 3 = <b>6</b> %    | Score 1 to 3 = <b>7%</b>      |
| MEAN = 5.59                  | MEAN = 5.48                   |