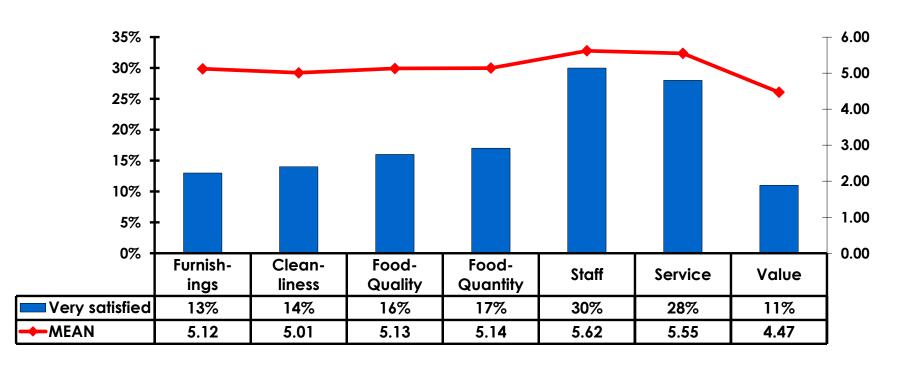

\$37.20 | \$29.00 | \$24.20 | \$24.50 | \$28.60 | \$17.70 | \$24.12 | \$25.37 | \$23.79 | \$24.77 |
| Total                         | \$88.50 | \$70.50 | \$56.70 | \$62.40 | \$68.80 | \$54.80 | \$59.38 | \$67.65 | \$65.42 | \$64.17 |



## SECTION 4 VISITOR SATISFACTION



#### **Satisfaction Scores Overall**

#### 7pt Rating Scale 7=Very Satisfied/1=Very Dissatisfied





#### **Satisfaction Scores Overall**





## Satisfaction Quality/ Cleanliness

#### 7pt Rating Scale 7=Very Satisfied/1=Very Dissatisfied





## Satisfaction Quality/ Cleanliness





### Quality of Accommodations

#### 7pt Rating Scale 7=Very Satisfied/1=Very Dissatisfied





## Accommodations – Overall Satisfaction





## **Quality of Dining Experience**

#### 7pt Rating Scale 7=Very Satisfied/1=Very Dissatisfied





## Visits to Shopping Centers/Malls on Guam Top responses





#### **Shopping Malls/ Centers- Top Responses**

|                 | FY2007 | FY2008 | FY2009 | FY2010 | FY2011 | FY2012 | FY2013 | FY2014 | FY2015 | FY2016 |
|-----------------|--------|--------|--------|--------|--------|--------|--------|--------|--------|--------|
| DFS<br>Galleria | 73%    | 77%    | 70%    | 73%    | 74%    | 75%    | 73%    | 72%    | 69%    | 68%    |
| ABC             | 59%    | 65%    | 64%    | 65%    | 67%    | 70%    | 72%    | 70%    | 57%    | 66%    |
| K-Mart          | 35%    | 37%    | 38%    | 41%    | 42%    | 47%    | 57%    | 62%    | 77%    | 67%    |
| Micro<br>Mall   | 35%    | 41%    | 33%    | 40%    | 45%    | 47%    | 54%    | 54%    | 63%    | 44%    |
| Prem<br>Outlet  | 28%