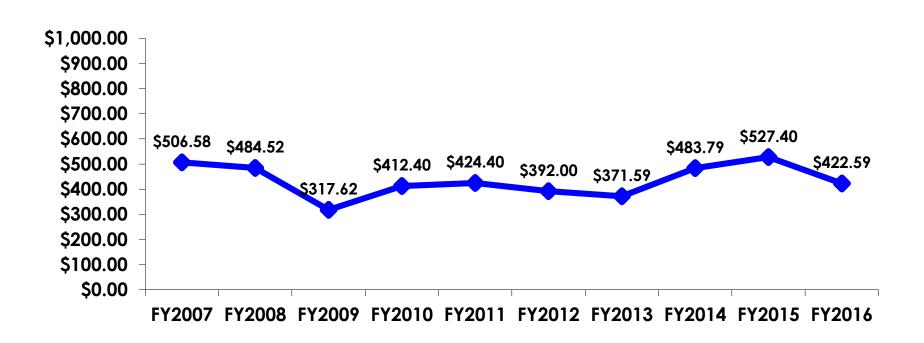

### **On-Island Expenditures**

- \$1,089.73 = overall mean average on-island expense (for entire travel party size) by respondent
- \$0 = Minimum (lowest amount recorded for the entire sample)
- \$30,000 = Maximum (highest amount recorded for the entire sample)
- \$422.59 = overall mean average <u>per person</u> onisland expenditure

## ON-ISLAND EXPENDITURES Per Person