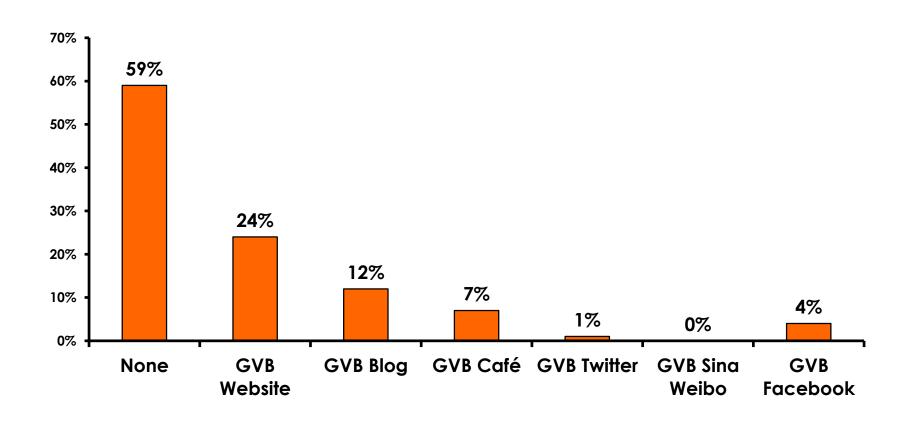

#### **Internet- GVB Sources**

#### **Internet- GVB Sources**

|                   | FY2013 | FY2014 | FY2015 | FY2016 |
|-------------------|--------|--------|--------|--------|
| None              | 62%    | 61%    | 44%    | 59%    |
| GVB Website       | 24%    | 25%    | 31%    | 24%    |
| GVB Blog          | 14%    | 12%    | 13%    | 12%    |
| GVB Café          | 6%     | 7%     | 7%     | 7%     |
| GVB Facebook      | 1%     | 2%     | 8%     | 4%     |
| GVB Twitter       | 1%     | 1%     | 3%     | 1%     |
| GVB Sina<br>Weibo | 1%     | 0%     | 2%     | 0%     |