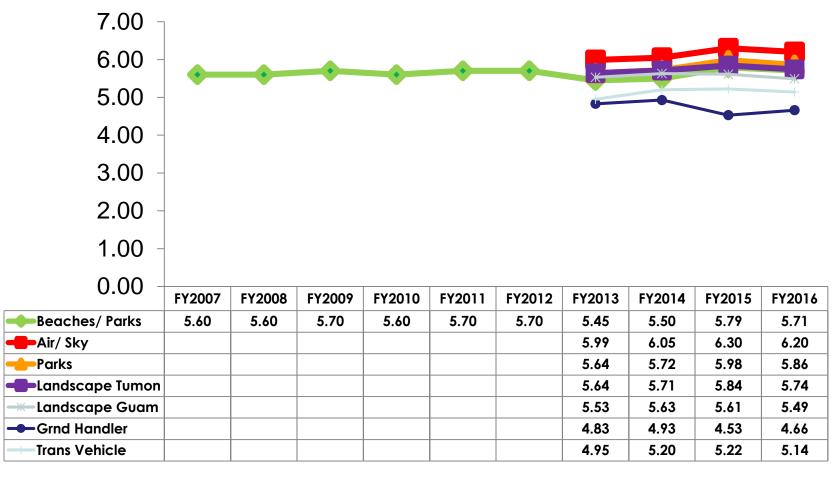

#### **Satisfaction Scores Overall**

#### 7pt Rating Scale 7=Very Satisfied/1=Very Dissatisfied