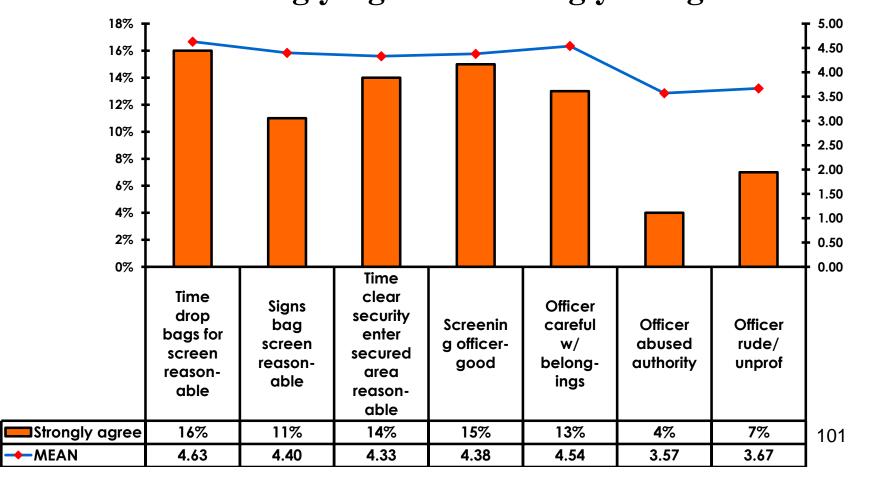

ing/Immigration Process at Guam International Airport

|                  | FY2007 | FY2008 | FY2009 | FY2010 | FY2011 | FY2012 | FY2013 | FY2014 | FY2015 | FY2016 |
|------------------|--------|--------|--------|--------|--------|--------|--------|--------|--------|--------|
| No<br>effect     | 23%    | 27%    | 28%    | 29%    | 31%    | 29%    | 45%    | 41%    | 28%    | 30%    |
| Little<br>effect | 38%    | 33%    | 33%    | 31%    | 31%    | 31%    | 26%    | 26%    | 28%    | 32%    |
| Some effect      | 25%    | 24%    | 27%    | 28%    | 28%    | 27%    | 22%    | 26%    | 32%    | 29%    |
| Great effect     | 14%    | 16%    | 12%    | 12%    | 10%    | 12%    | 8%     | 8%     | 12%    | 8%     |



# Airport Screening 7pt Rating Scale 7=Strongly Agree/ 1=Strongly Disagree





### **Airport Screening**





## SHOP GUAM FESTIVAL AWARENESS





#### SHOP GUAM FESTIVAL – IMPACT

n=180