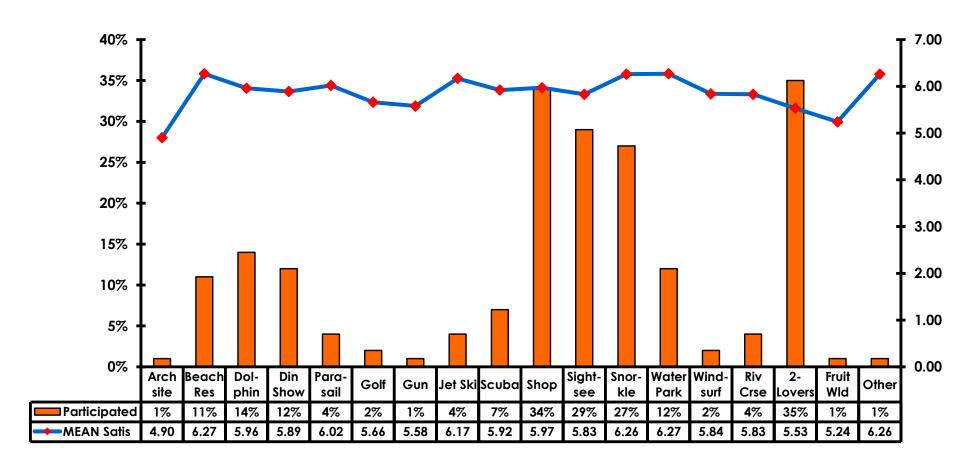

b>  |
| Score of 4 to 5 = <b>41%</b> | Score of 4 to 5 = <b>45</b> % |
| Score 1 to 3 = <b>4</b> %    | Score 1 to 3 = <b>6%</b>      |
| MEAN = 5.42                  | MEAN = 5.30                   |



## **Day Tours Satisfaction**





### **Night Tours Satisfaction**

#### 7pt Rating Scale 7=Very Satisfied/ 1=Very Dissatisfied

| Quality of Night Tour        | Variety of Night Tour        |
|------------------------------|------------------------------|
| Score of 6 to 7 = <b>33%</b> | Score of 6 to 7 = <b>32%</b> |
| Score of 4 to 5 = <b>56%</b> | Score of 4 to 5 = <b>54%</b> |
| Score 1 to 3 = <b>11%</b>    | Score 1 to 3 = <b>13</b> %   |
| MEAN = 4.86                  | MEAN = 4.76                  |



### **Night Tours Satisfaction**





#### Satisfaction with Other Activities





## What would it take to make you want to stay an extra day in Guam?





## What would it take to make you want to stay an extra day in Guam?

|                                     | FY2009 | FY2010 | FY2011 | FY2012 | FY2013 | FY2014 | FY2015 | FY2016 |
|-------------------------------------|--------|--------|--------|--------|--------|--------|--------|--------|
| Nothing- spent right amount of time | 89%    | 91%    | 93%    | 93%    | 91%    | 93%    | 96%    | 94%    |
| More time                           | 6%     | 5%     | 4%     | 4%     | 4%     | 3%     | 2%     | 2%     |
| Budget/<br>money                    | 3%     | 2%     | 2%     | 1%     | 5%     | 2%     | 2%     | 2%     |
| More things to do                   | 2%     | 2%     | 1%     | 1%     | 1%     | 1%