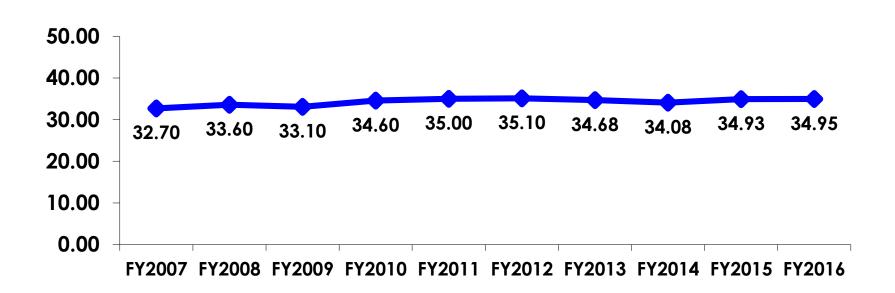

### Age - Overall

• The average age of the respondents is 34.95 years of age.

#### **AVERAGE - AGE**