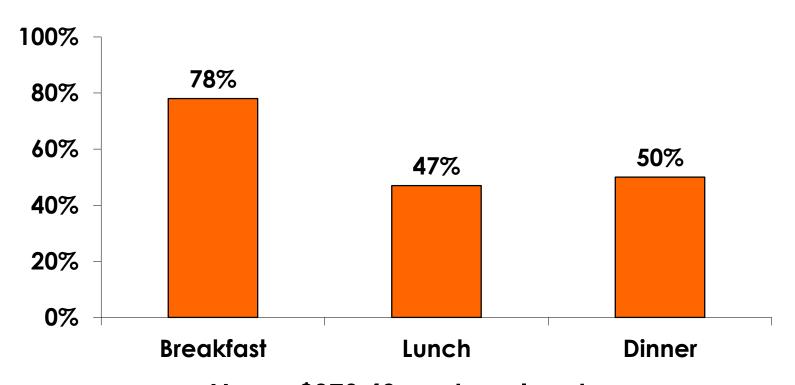

#### PREPAID MEAL BREAKDOWN

Accommodations with Daily Meal Pkg. n=105

Mean=\$879.43 per travel party