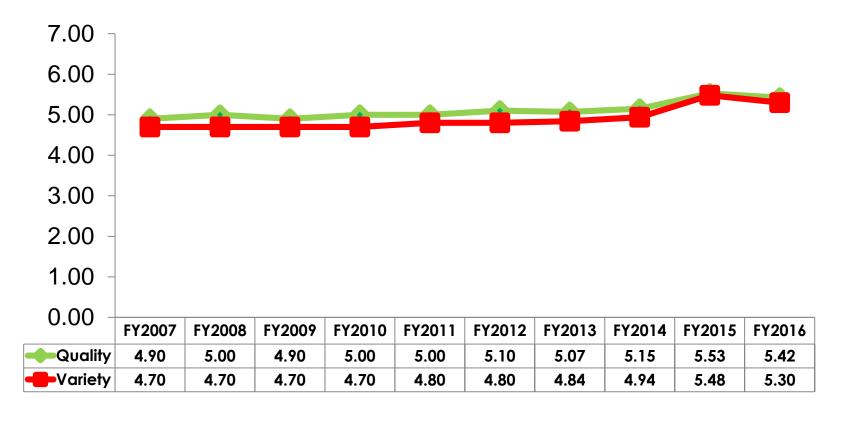

### **Day Tours Satisfaction**

#### 7pt Rating Scale 7=Very Satisfied/ 1=Very Dissatisfied

| Quality of Day Tour          | Variety of Day Tour           |
|------------------------------|-------------------------------|
| Score of 6 to 7 = <b>54%</b> | Score of 6 to 7 = <b>49%</b>  |
| Score of 4 to 5 = <b>41%</b> | Score of 4 to 5 = <b>45</b> % |
| Score 1 to 3 = <b>4</b> %    | Score 1 to 3 = <b>6%</b>      |
| MEAN = 5.42                  | MEAN = 5.30                   |

## **Day Tours Satisfaction**