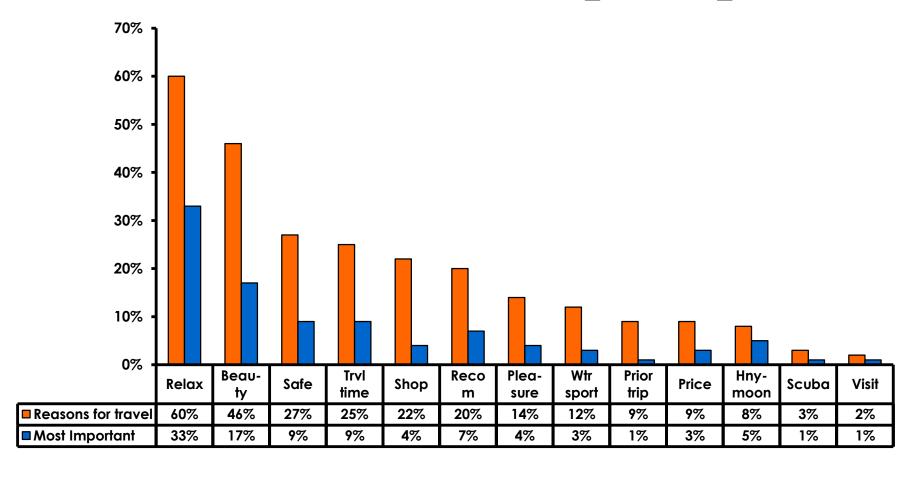

#### **Travel Motivation - Top Responses**

# **Most Important Reason for Choosing Guam**

- Relaxation
- Guam's natural beauty/ beaches
- Short travel time/ Safety are the primary reasons for visiting during this period.

# Motivation by Age & Gender

|     |                                    |       | TOTAL |       | AG    | E     |     | GEN  | DER    |
|-----|------------------------------------|-------|-------|-------|-------|-------|-----|------|--------|
|     |                                    |       | -     | 18-24 | 25-34 | 35-49 | 50+ | Male | Female |
| Q5A | Relax                              |       | 60%   | 59%   | 55%   | 65%   | 55% | 60%  | 60%    |
|     | Natural beauty                     |       | 46%   | 54%   | 45%   | 46%   | 41% | 44%  | 48%    |
|     | Safe                               |       | 27%   | 21%   | 24%   | 31%   | 30% | 27%  | 28%    |
|     | Short travel time                  |       | 25%   | 17%   | 27%   | 24%   | 20% | 23%  | 27%    |
|     | Shopping                           |       | 22%   | 24%   | 25%   | 20%   | 12% | 20%  | 25%    |
|     | Recomm-<br>friend/family/trvl agnt |       | 20%   | 26%   | 20%   | 19%   | 23% | 18%  | 22%    |
|     | Pleasure                           |       | 14%   | 23%   | 14%   | 14%   | 10% | 14%  | 14%    |
|     | Water sports                       |       | 12%   | 15%   | 13%   | 10%   | 5%  | 11%  | 12%    |
|     | Previous trip                      |       | 9%    | 4%    | 7%    | 12%   | 7%  | 9%   | 8%     |
|     | Price                              |       | 9%    | 9%    | 11%   | 6%    | 5%  | 8%   | 9%     |
|     | Honeymoon                          |       | 8%    | 10%   | 13%   | 3%    | 2%  | 8%   | 8%     |
|     | Scuba                              |       | 3%    | 8%    | 4%    | 2%    | 5%  | 3%   | 3%     |
|     | Visit friends/ Relatives           |       | 2%    | 5%    | 2%    | 1%    | 9%  | 2%   | 2%     |
|     | Other                              |       | 2%    | 3%    | 2%    | 2%    | 3%  | 2%   | 2%     |
|     | Company Sponsored                  |       | 2%    | 1%    | 2%    | 2%    | 2%  | 2%   | 2%     |
|     | Organized sports                   |       | 2%    | 6%    | 2%    | 1%    | 1%  | 2%   | 2%     |
|     | Golf                               |       | 1%    | 2%    | 1%    | 2%    | 6%  | 2%   | 1%     |
|     | Company/ Business Trip             |       | 1%    | 0%    | 1%    | 2%    | 4%  | 2%   | 1%     |
|     | Career Cert/ Testing               |       | 1%    | 2%    | 1%    | 0%    | 1%  | 1%   | 1%     |
|     | Married/ Attn wedding              |       | 0%    |       | 0%    | 0%    |     | 0%   | 0%     |
|     | Convention/ Trade/<br>Conference   |       | 0%    | 0%    | 0%    | 0%    | 1%  | 0%   | 0%     |
|     | Total                              | Count | 4252  | 226   | 1979  | 1877  | 165 | 2124 | 2118   |