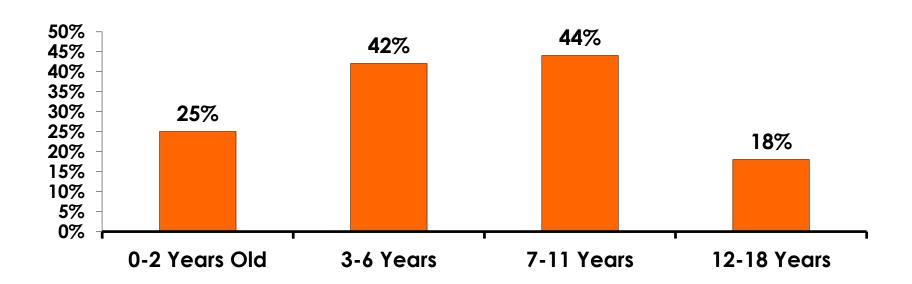

#### **Number of Children Travel Party**

N=1,975 total respondents traveling with children. (Of those N=1,975 respondents, there is a total of 2,977 children 18 years or younger)