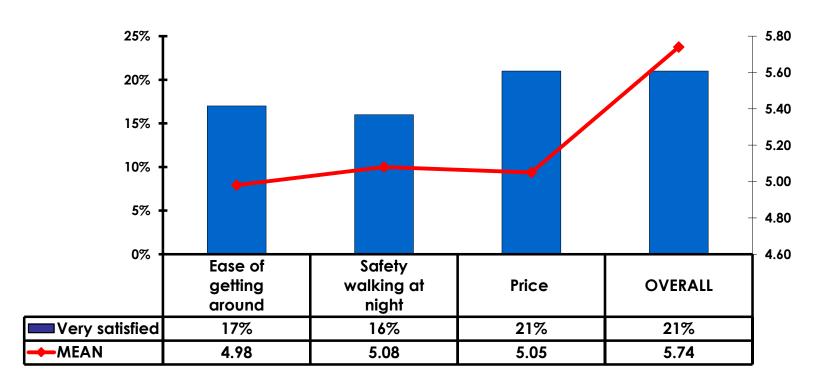

#### **Satisfaction Scores Overall**

#### 7pt Rating Scale 7=Very Satisfied/1=Very Dissatisfied