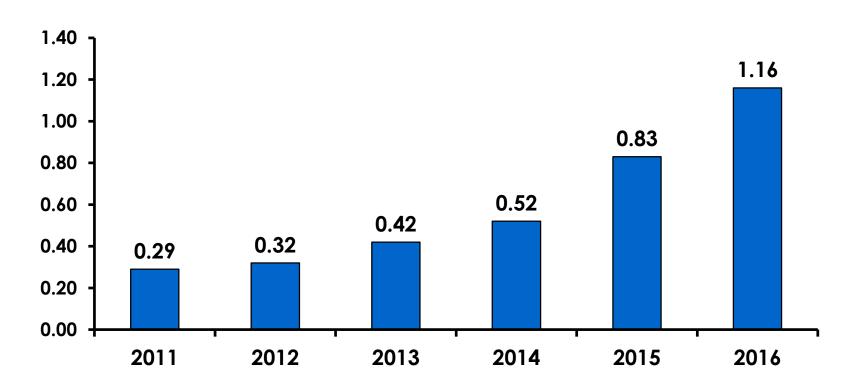

|        |        | Column N % | 5%    | 6%      | 3%     |
|        | 25-34  | Count      | 1982  | 1770    | 207    |
|        |        | Column N % | 47%   | 49%     | 34%    |
|        | 35-49  | Count      | 1884  | 1521    | 359    |
|        |        | Column N % | 44%   | 42%     | 59%    |
|        | 50+    | Count      | 166   | 137     | 28     |
|        |        | Column N % | 4%    | 4%      | 5%     |
|        | Total  | Count      | 4260  | 3638    | 612    |

 First-time visitors tend to be younger than repeat visitors to Guam.



### Repeat Visitors Last Trip

n = 596



- The average repeat visitor has been to Guam 2.59 times.
- Half the repeat visitors have been here within the last two years.



#### **Average Number Overnight Trips**

(2011-2016) (2 nights or more)





### Length of Stay





#### **AVG LENGTH OF STAY**





### Occupation by Income

|     |                                       |       | TOTAL |                                                                                                                                                                                                                 |                     |                     | Q26                 |                     |                     |          |           |
|-----|---------------------------------------|-------|-------|-----------------------------------------------------------------------------------------------------------------------------------------------------------------------------------------------------------------|---------------------|-----------