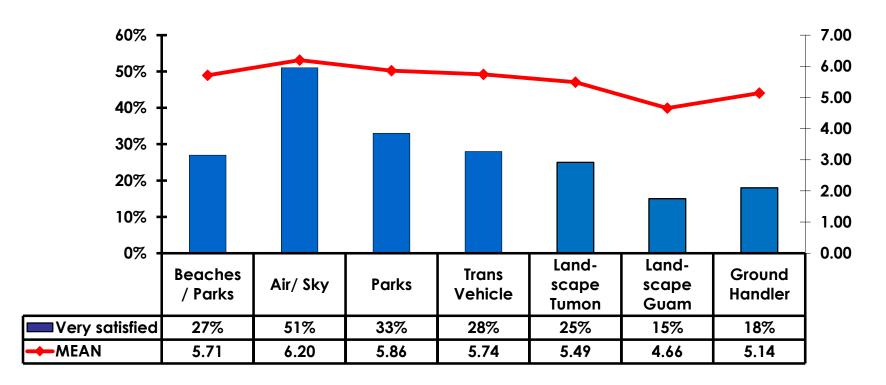

ge            | \$9.80  | \$9.60  | \$4.00  | \$4.60  | \$5.40  | \$6.10  | \$5.44  | \$9.16  | \$17.23 | \$11.77 |
| Gifts/<br>Souvenirs<br>Self   | \$43.00 | \$31.70 | \$28.60 | \$33.00 | \$34.70 | \$30.90 | \$29.37 | \$33.08 | \$25.25 | \$27.67 |
| Gifts/<br>Souvenirs<br>Others | \$37.20 | \$29.00 | \$24.20 | \$24.50 | \$28.60 | \$17.70 | \$24.12 | \$25.37 | \$23.79 | \$24.77 |
| Total                         | \$88.50 | \$70.50 | \$56.70 | \$62.40 | \$68.80 | \$54.80 | \$59.38 | \$67.65 | \$65.42 | \$64.17 |



## SECTION 4 VISITOR SATISFACTION



#### **Satisfaction Scores Overall**

#### 7pt Rating Scale 7=Very Satisfied/1=Very Dissatisfied





#### **Satisfaction Scores Overall**





## Satisfaction Quality/ Cleanliness

#### 7pt Rating Scale 7=Very Satisfied/1=Very Dissatisfied





## Satisfaction Quality/ Cleanliness





### Quality of Accommodations

#### 7pt Rating Scale 7=Very Satisfied/1=Very Dissatisfied





## Accommodations – Overall Satisfaction





## **Quality of Dining Experience**

#### 7pt Rating Scale 7=Very Satisfied/1=Very Dissatisfied





## Visits to Shopping Centers/Malls on Guam Top responses





#### **Shopping Malls/ Centers- Top Responses**

|                 | FY2007 | FY2008 | FY2009 | FY2010 | FY2011 | FY2012 | FY2013 | FY2014 | FY2015 | FY2016 |
|-----------------|--------|--------|--------|--------|--------|--------|--------|--------|--------|--------|
| DFS<br>Galleria | 73%    | 77%    | 70%    | 73%    | 74%    | 75%    | 73%    | 72%    | 69%    | 68%    |
| ABC             | 59%    | 65%    | 64%    | 65%    | 67%    | 70%