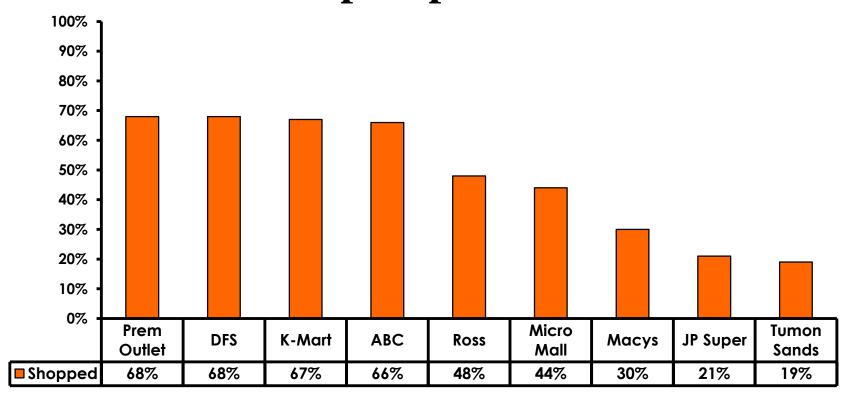

## Visits to Shopping Centers/Malls on Guam Top responses

#### **Shopping Malls/ Centers- Top Responses**

|                 | FY2007 | FY2008 | FY2009 | FY2010 | FY2011 | FY2012 | FY2013 | FY2014 | FY2015 | FY2016 |
|-----------------|--------|--------|--------|--------|--------|--------|--------|--------|--------|--------|
| DFS<br>Galleria | 73%    | 77%    | 70%    | 73%    | 74%    | 75%    | 73%    | 72%    | 69%    | 68%    |
| ABC             | 59%    | 65%    | 64%    | 65%    | 67%    | 70%    | 72%    | 70%    | 57%    | 66%    |
| K-Mart          | 35%    | 37%    | 38%    | 41%    | 42%    | 47%    | 57%    | 62%    | 77%    | 67%    |
| Micro<br>Mall   | 35%    | 41%    | 33%    | 40%    | 45%    | 47%    | 54%    | 54%    | 63%    | 44%    |
| Prem<br>Outlet  | 28%    | 34%    | 35%    | 40%    | 42%    | 41%    | 49%    | 54%    | 62%    | 68%    |