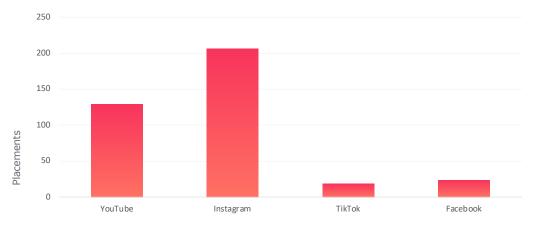

| Name |           | Placements | Potential<br>Reach | Engagement | Engagement<br>Rate (%) | MIV (\$) |
|------|-----------|------------|--------------------|------------|------------------------|----------|
|      | YouTube   | 129        | 3.21M              | 13.7K      | 3.9                    | 562K     |
| Ø    | Instagram | 206        | 1.06M              | 51.1K      | 3.6                    | 85.3K    |
| 5    | TikTok    | 19         | 141K               | 41.3K      | 2.2                    | 73.8K    |
| f    | Facebook  | 24         | 317K               | 2.19K      | 0.029                  | 15.7K    |