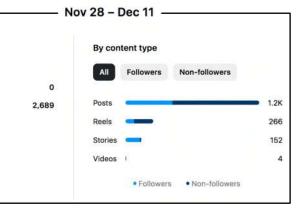

#### Top content based on reach

Dec 1

Reach (i)

2,689

Followers

Non-followers

Accounts reached

Dec 6