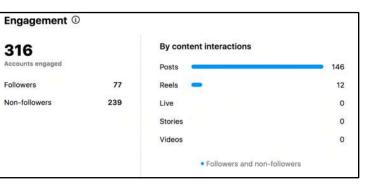

#### Top content based on reach

Dec 1

Reach (i)

2,689

Followers

Non-followers

Accounts reached

Dec 6