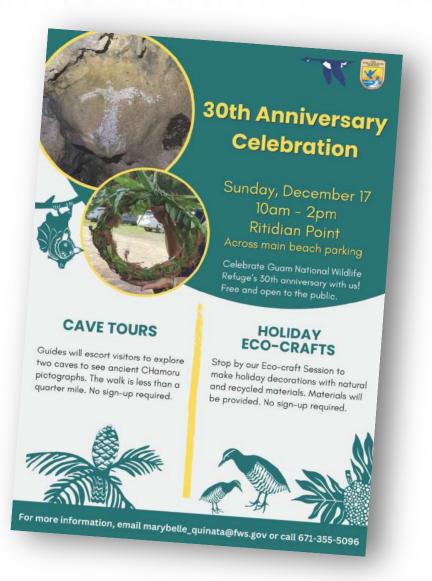

# GUAM NATIONAL WILDLIFE REFUGE

RITIDIAN'S 30<sup>TH</sup> ANNIVERSARY REAL Point of the public for a special event to celebrate its 30<sup>th</sup> anniversary as a wildlife refuge. Cave tours and holiday eco-crafts will be available for all to enjoy!

#### EVENT IS FREE & OPEN TO ALL AGES

- Ritidian Point (across main beach parking)
- December 17, 2023
- 10 AM 2 PM

For more information email <u>marybelle\_quinata@fws.gov</u> or call 671-355-5096.