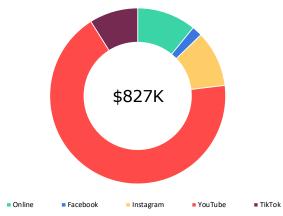

### MEDIA PERFORMANCE

Ν

Social Focus - Platform Performance

From October 29, 2023 to December 8, 2023

| Name |           | Placements | Potential<br>Reach | Engagement | Engagement<br>Rate (%) | MIV (\$) |
|------|-----------|------------|--------------------|------------|------------------------|----------|
|      | YouTube   | 129        | 3.21M              | 13.7K      | 3.9                    | 562K     |
| Ø    | Instagram | 206        | 1.06M              | 51.1K      | 3.6                    | 85.3K    |
| 5    | TikTok    | 19         | 141K               | 41.3K      | 2.2                    | 73.8K    |
| f    | Facebook  | 24         | 317K               | 2.19K      | 0.029                  | 15.7K    |