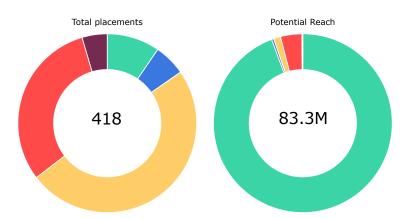

### MEDIA PERFORMANCE

Ν

Social Focus - Platform Performance

From October 29, 2023 to December 8, 2023

#### Placements by Platform

| ) CHINH | Visit Guam グアム政府観光局<br>[Link] | 음 317K<br>Nov 27, 2023 |  |
|---------|-------------------------------|------------------------|--|
|         |                               |                        |  |

| Name |           | Placements | Potential<br>Reach | Engagement | Engagement<br>Rate (%) | MIV (\$) |
|------|-----------|------------|--------------------|------------|------------------------|----------|
|      | YouTube   | 129        | 3.21M              | 13.7K      | 3.9                    | 562K     |
| Ø    | Instagram | 206        | 1.06M              | 51.1K      | 3.6                    | 85.3K    |
| 5    | TikTok    | 19         | 141K               | 41.3K      | 2.2                    | 73.8K    |
| f    | Facebook  | 24         | 317K               | 2.19K      | 0.029                  | 15.7K    |