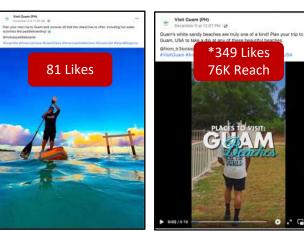

## PHILIPPINES MARKETING ACTIVITIES

Visit Guam (PH)

at 12:07 PM - 24

\*349 Likes

76K Reach

🔹 🖉 🖬 🚸

Visit Guars (Pri)

raises Dealer and End on