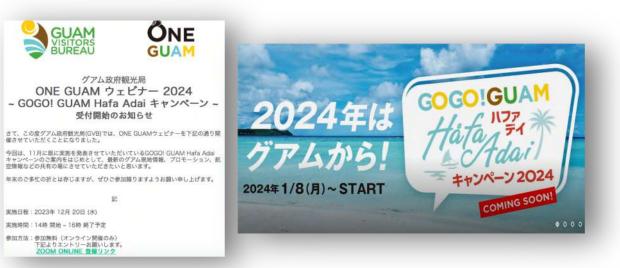

#### ONE GUAM SEMINAR

- GVB Japan will hold a webinar on December 20, 2023 at 3:00 PM (Guam time).
- Aims to promote the Håfa Adai Campaign 2024 to the Japanese market.
- Will include a presentation by GVB and its members.
- Registration has begun, with more than 50 participants already registered.