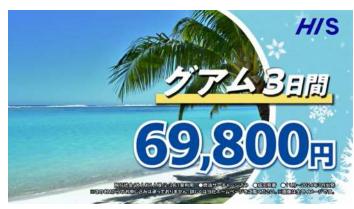

#### HIS WINTER CAMPAIGN STARTS FOR A LIMITED TIME

- HIS launched its Winter Campaign from November 1-23, 2023
- Special prices are offered for both overseas and domestic travel in Japan.
- Guam is included in the winter campaign and is on sale for 69,800 yen for a 3D/2N stay.
- TV commercials are also being developed.

"Guam 3 days 69,800 yen"

"Save now before the fuel surcharge increases!"