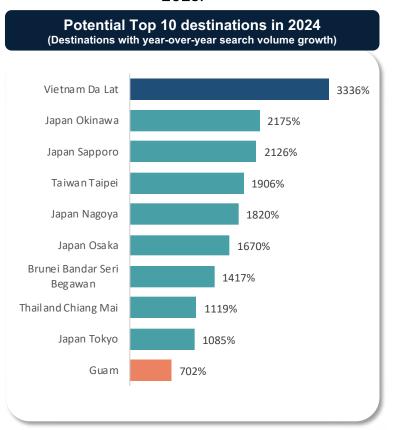

#### TRAVEL TRADE UPDATE

#### Approval for the sale of Asiana air cargo business granted



The ongoing merger process between Korean air and Asiana Airlines, which has persisted for three years, has crossed a significant threshold.

Korean Air's proposal to divest Asiana Airlines' cargo division has been approved by the board of Asiana Airlines, a strategic move to meet requirements set by the European union(EU) authorities.

However, the final stages of the merger, which include approval from regulatory bodies in the United states and Japan, as well as the sale of the cargo business, remain challenging tasks ahead.



#### 2024 TRAVEL MARKET TREND UPDATE

"According to the Skyscanner's survey, 80% of respondents answered they would travel abroad the same or more in 2024 than in 2023."



"Cultural experiences topped the agenda in 2024 based on a broad spectrum of cultural curiosity in travel, seeking the very best experience."

| 41% of Korean travelers traveled for gourmet restaurants                                           |
|----------------------------------------------------------------------------------------------------|
|                                                                                                    |
| Estimated average price for fine dining \$116                                                      |
| Budget per meal (1pax) during the trip \$120                                                       |
| Main Character Energy Inspiration                                                                  |
|