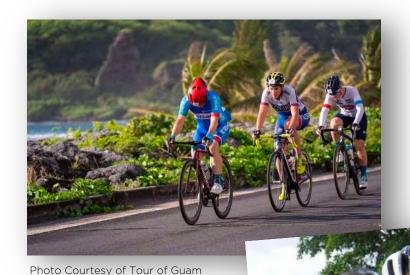

# 16<sup>TH</sup> ANNUAL TOUR OF GUAM

Presented by Tour of Guam Cycling and the Guam Visitors Bureau, the Tour of Guam is the most prestigious competitive cycling event. Sign up for the short (42km) or long course (105km) and get ready for some of the toughest climbs in the region.

- Sunday, December 10, 2023
- Central and Southern Guam

Online registration is open and will close at 3pm, December 4, 2023 or until the 200 person capacity is reached. Register now at www.tourofguam.com

- \$80 REGISTRATION: Ends November 20, 2023, 5pm
- \$100 LATE ENTRY: From November 20-December 4, 2023, 3pm