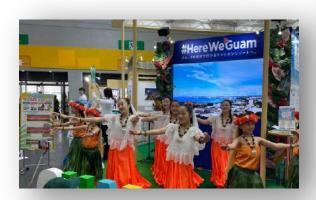

#### TOURISM EXPO JAPAN 2023

- From Thursday, October 26 to Sunday, October 29, GVB exhibited at the Tourism Expo Japan 2023 at INTEX Osaka.
- A total of 1,275 companies and organizations from 70 countries and regions exhibited. 148,050 people visited the expo during the four day event.
- Day 1 & 2: GVB and 14 GVB members met with Japanese travel agencies who visited the Guam booth.
- Day 3 & 4: GVB and members worked together to promote travel to Guam from Kansai International Airport to the general public who attended the expo.
- Activities included a Chamorro cultural dance performance, a meet and greet with GVB's mascot *Kika*, and a rock-paper-scissors tournament.