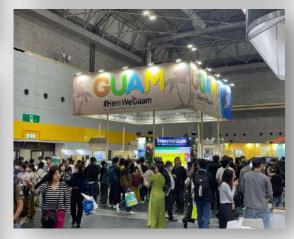

#### TOURISM EXPO JAPAN 2023

- From Thursday, October 26 to Sunday, October 29, GVB exhibited at the Tourism Expo Japan 2023 at INTEX Osaka.
- A total of 1,275 companies and organizations from 70 countries and regions exhibited. 148,050 people visited the expo during the four day event.
- Day 1 & 2: GVB and 14 GVB members met with Japanese travel agencies who visited the Guam booth.
- Day 3 & 4: GVB and members worked together to promote travel to Guam from Kansai International Airport to the general public who attended the expo.
- Activities included a Chamorro cultural dance performance, a meet and greet with GVB's mascot *Kika*, and a rock-paper-scissors tournament.