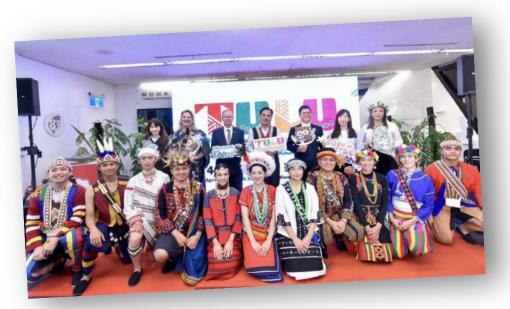

#### TAIWAN TO HOST 2024 WORLD INDIGENOUS TRAVEL SUMMIT

Taiwan has chosen the indigenous word "tulu" or "three" as the theme for the 2024 World Indigenous Travel Summit, representing culture, environment, and tourism, reports said Wednesday (Oct. 18). The summit will include a forum in Kaohsiung City April 16-17, but will be followed by a tour of the country April 18-20. New Zealand launched the event in 2018 and Australia organized its second edition this year.

The theme for Taiwan's summit symbolized the unity and common points of Indigenous cultures, according to Council of Indigenous Peopls (CIP) Minister Icyang Parod. He expressed hope that the event would promote tribal tourism while protecting the environment and respecting local culture the Liberty Times reported.

The minister emphasized how 14 of 16 Indigenous peoples in Taiwan used the word "tulu" or a similar word, while it was also understood in New Zealand, Tuvalu, Guam, and the Philippines. New Zealand envoy Mark Pearson and Australia Deputy Representative Michael Googan attended the CIP presentation Wednesday, lauding the role the summit would play in bringing Indigenous culture into the mainstream. The event will attract indigenous leaders, government officials, academics and experts, and representatives of the travel industry. The CIP said the main concern was how to use travel and tourism to benefit local culture and creativity.