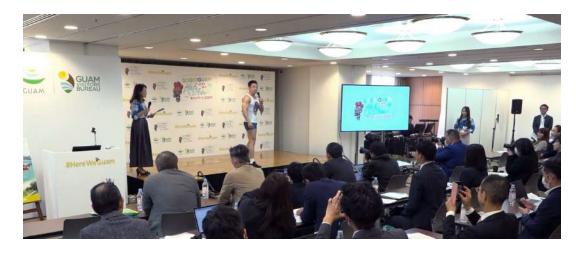

#### TOURISM EXPO JAPAN 2023

- From Thursday, October 26 to Sunday, October 29, GVB exhibited at the Tourism Expo Japan 2023 at INTEX Osaka.
- A total of 1,275 companies and organizations from 70 countries and regions exhibited. 148,050 people visited the expo during the four day event.
- Day 1 & 2: GVB and 14 GVB members met with Japanese travel agencies who visited the Guam booth.
- Day 3 & 4: GVB and members worked together to promote travel to Guam from Kansai International Airport to the general public who attended the expo.
- Activities included a Chamorro cultural dance performance, a meet and greet with GVB's mascot *Kika*, and a rock-paper-scissors tournament.