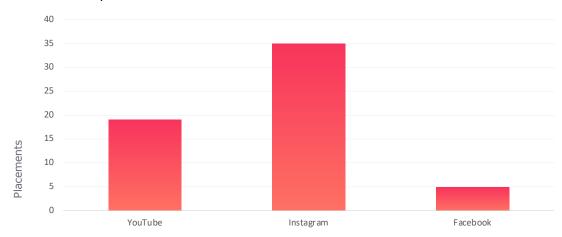

#### Social Focus - Platform Performance

From November 3, 2023 to November 10, 2023

#### Placements by Platform

| Name |           | Placements | Potential<br>Reach | Engagement | Engagement<br>Rate (%) | MIV (\$) |
|------|-----------|------------|--------------------|------------|------------------------|----------|
| D    | YouTube   | 19         | 76.7K              | 655        | 5.7                    | 20.8K    |
| O    | Instagram | 35         | 450K               | 7.51K      | 3.3                    | 14.6K    |
| f    | Facebook  | 5          | 315K               | 360        | 0.023                  | 3.1K     |