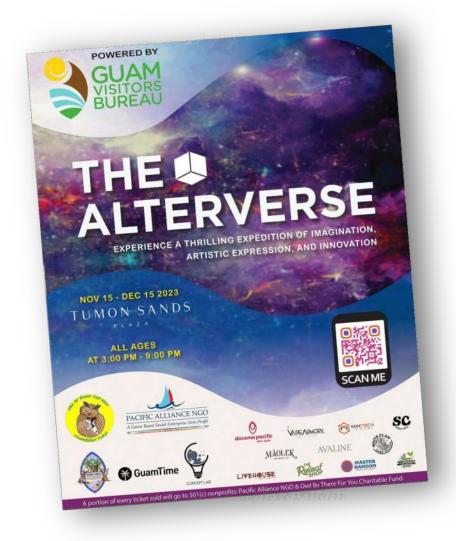

# IMMERSIVE ART EXHIBIT IN GUAM

#### THE ALTERVERSE

Get ready to experience a groundbreaking immersive art exhibit in the heart of Tumon! The Alterverse is Guam's first multi-sensory family friendly art experience.

#### **OPEN TO ALL AGES**

- Tumon Sands Plaza
- November 15 December 15, 2023
- 3:00 to 9:00 PM

A portion of every ticket sold will go to a 501(c) nonprofit.

For more information or to purchase tickets, visit www.thealterverseguam.com