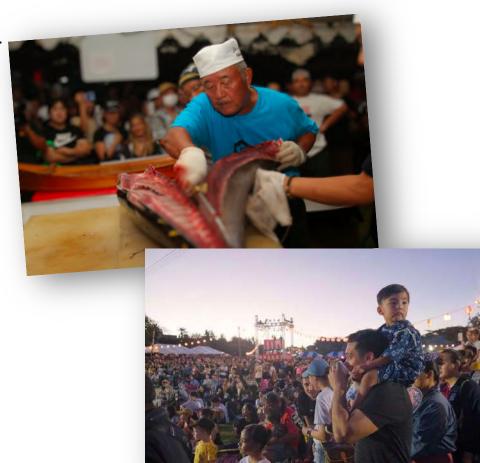

#### 42<sup>ND</sup> AKIMATSURI JAPANESE AUTUMN FESTIVAL

The Japan Club of Guam will host the Annual Japanese Autumn festival that will be held at Ypao Beach Park. Free admission and free shuttle service will be available for the event. Booklets of tickets for various activities will be available for purchase. Free entertainment will be provided with games and activities for all ages.

- Saturday, November 18<sup>th</sup>, 2023
- Governor Joseph Flores Memorial Park

For more information, contact the Japan Club of Guam office at (671) 646-8066 or email at office@guamipc.org.

Photo Courtesy of Pacific Daily News