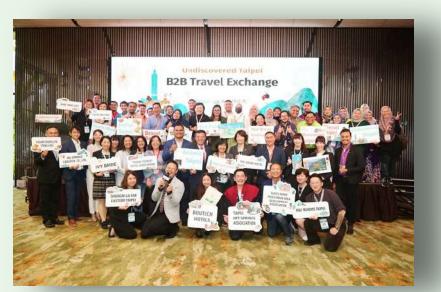

#### TAIPEI WOOS TRAVELERS FROM MALAYSIA, SINGAPORE WITH GIFT PACK

Taipei has launched a campaign to lure tourists from Malaysia and Singapore featuring offers from culinary delights to wedding photography. Titled "Undiscovered Taipei," the initiative includes networking events in Kuala Lumpur and Singapore for travel agencies. Taipei is looking to attract Chinese communities and Muslims in Malaysia.

The city's Department of Information and Tourism joined hands with China Airlines (CAL) and local businesses to provide a "travel gift pack" for those from the two Southeast Asian countries. Malaysians and Singaporeans who book a CAL flight to Taipei between Sept. 1 and Dec. 31 will receive a limited-edition edition gift bag, said the tourism agency, adding the deal is limited to Malaysians leaving from Kuala Lumpur only. The goodie bag contains passes for Taipei Metro, Maokong Gondola, Taipei Sightseeing Bus, and Taipei Children's Amusement Park. Also included are a variety of vouchers that can be redeemed for afternoon tea experiences, pineapple sets, accommodation coupons, and wedding photography packages.

What's more, those showing their passports will be able to enjoy a 10% discount at about 20 beef noodle restaurants and extra photos for a wedding shoot package at Ivy Bride, a wedding service provider in Zhongsheng District. Taiwan saw 200,000 visitors from Malaysia in the first six months of this year and hopes to hit 400,000 mark by the end of 2023, according to Abe Chow, director at the Taiwan Tourism Bureau's Kuala Lumpur office. Malaysia has emerged as the fifth biggest source of international visitors for Taipei. Taipei has also taken measures to increase its appeal as a destination for Muslims, according to the city's travel agency.