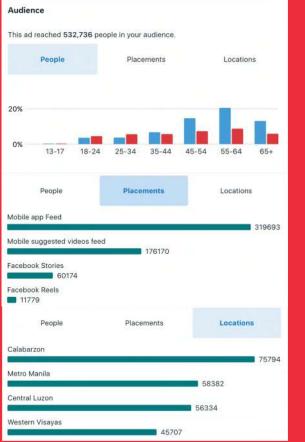

## SNS PERFORMANCE SUMMARY

• The number of followers on each platform is increasing steadily.

| CNIC         | folic       | ower         | Week        | Reach       | Week Eng    | gagement     |  |
|--------------|-------------|--------------|-------------|-------------|-------------|--------------|--|
| SNS          | 12 Aug,2023 | 19 Aug,2023  | 12 Aug,2023 | 19 Aug,2023 | 12 Aug,2023 | 19 Aug,2023  |  |
| 0            | 26,900      | 26,914       | 2,408,843   | 2,167,877   | 1,612       | 1,462        |  |
| 0.05%        |             | 5%           | -10.0       | 00%         |             |              |  |
|              | 23,602      | 23,603       | 5,472       | 5,450       | 746         | 765          |  |
| f            | 0.0         | 0%           | -0.4        | 10%         | 2.55%       |              |  |
| $\mathbb{V}$ | 17,580      | 17,597       | 41,600      | 52,500      | 710         | 866          |  |
| $\times$     | 0.10%       |              | 26.2        | 20%         | 21.97%      |              |  |
|              | 59,529      | 59,571       | 1,802,778   | 1,054,319   | 8,724       |              |  |
| Тікток       | 0.0         | )7%          | -41.        | 52%         | -100.00%    |              |  |
|              | Ξ 📕         | <b>— — —</b> |             | -           |             | - 1 <u>-</u> |  |
| LINE         |             | -            | -           | •           |             |              |  |
| /isitguam.jp | Uniqu       | e User       | Page        | View        | Ave Time    | on Page      |  |
| Ŭ,           | 17,006      | 15,936       | 35,637      | 34,063      | 0:01:33     | 0:01:41      |  |
| GUAM         | -6.29%      |              | -4.4        | 12%         | 8.60%       |              |  |