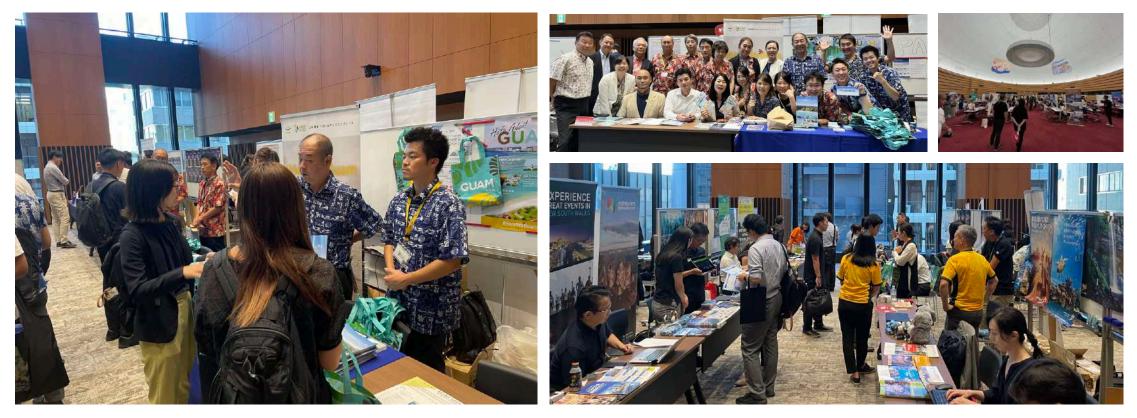

#### Promoted group travel to Guam to over 300 JTB sales representatives

GVB exhibited at the JTB International Travel Expo held in Osaka and Tokyo on August 23 and 25, 2023. A total of more than 300 JTB sales representatives visited both venues. GVB staff firmly communicated and sold the appeal of group travel to Guam. 60 companies from related industries, including NTOs and airlines, exhibited at the expo. Many JTB sales representatives predict that the demand for corporate group travel will trend upwards in FY2024 with Guam being a prime candidate for such travel.