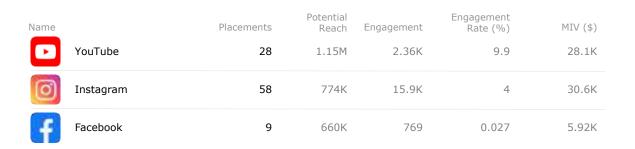

## SNS PERFORMANCE SUMMARY

• The number of followers on each platform is increasing steadily.

| CNIC         | folic       | ower         | Week        | Reach       | Week Eng    | gagement     |  |
|--------------|-------------|--------------|-------------|-------------|-------------|--------------|--|
| SNS          | 12 Aug,2023 | 19 Aug,2023  | 12 Aug,2023 | 19 Aug,2023 | 12 Aug,2023 | 19 Aug,2023  |  |
| 0            | 26,900      | 26,914       | 2,408,843   | 2,167,877   | 1,612       | 1,462        |  |
| 0.05%        |             | 5%           | -10.0       | 00%         |             |              |  |
|              | 23,602      | 23,603       | 5,472       | 5,450       | 746         | 765          |  |
| f            | 0.0         | 0%           | -0.4        | 10%         | 2.55%       |              |  |
| $\mathbb{V}$ | 17,580      | 17,597       | 41,600      | 52,500      | 710         | 866          |  |
| $\times$     | 0.10%       |              | 26.2        | 20%         | 21.97%      |              |  |
|              | 59,529      | 59,571       | 1,802,778   | 1,054,319   | 8,724       |              |  |
| Тікток       | 0.0         | )7%          | -41.        | 52%         | -100.00%    |              |  |
|              | Ξ 📕         | <b>— — —</b> |             | -           |             | - 1 <u>-</u> |  |
| LINE         |             | -            | -           | •           |             |              |  |
| /isitguam.jp | Uniqu       | e User       | Page        | View        | Ave Time    | on Page      |  |
| Ŭ,           | 17,006      | 15,936       | 35,637      | 34,063      | 0:01:33     | 0:01:41      |  |
| GUAM         | -6.29%      |              | -4.4        | 12%         | 8.60%       |              |  |

### MEDIA PERFORMANCE

Social Focus - Platform Performance

From August 17, 2023 to August 25, 2023

#### Placements by Platform

🙎 26.8K

Aug 21, 2023

今回紹介するのもその1つ。2012年に誕生したオペイク(OPAKE)です。 グアムの文化やライフスタイルを取り入れ、自然豊かなグアムの色彩と陽気で楽しいグ アムの人たちを表現したオリジナルデザインのTシャツ、長袖シャツ、アウター[...]

\$558 C 429 0

Aug 18, 2023

🙎 26.8K

資格や技術が必要ないため、みなさんが気軽に楽しめる人気のアクティビティです。 スリリングな感覚と海風に吹かれる爽快感を味わいながら、ゆっくりと空中散歩を楽し みましょう。 #hereweguam #Guam #グアム #insta [...]