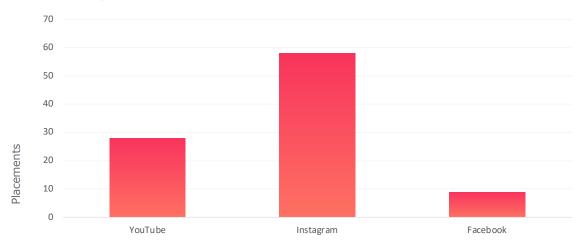

## SNS PERFORMANCE SUMMARY

• The number of followers on each platform is increasing steadily.

| CNIC         | folic       | ower         | Week        | Reach       | Week Eng    | gagement     |  |
|--------------|-------------|--------------|-------------|-------------|-------------|--------------|--|
| SNS          | 12 Aug,2023 | 19 Aug,2023  | 12 Aug,2023 | 19 Aug,2023 | 12 Aug,2023 | 19 Aug,2023  |  |
| 0            | 26,900      | 26,914       | 2,408,843   | 2,167,877   | 1,612       | 1,462        |  |
| 0.05%        |             | 5%           | -10.0       | 00%         |             |              |  |
|              | 23,602      | 23,603       | 5,472       | 5,450       | 746         | 765          |  |
| f            | 0.0         | 0%           | -0.4        | 10%         | 2.55%       |              |  |
| $\mathbb{V}$ | 17,580      | 17,597       | 41,600      | 52,500      | 710         | 866          |  |
| $\times$     | 0.10%       |              | 26.2        | 20%         | 21.97%      |              |  |
|              | 59,529      | 59,571       | 1,802,778   | 1,054,319   | 8,724       |              |  |
| Тікток       | 0.0         | )7%          | -41.        | 52%         | -100.00%    |              |  |
|              | Ξ 📕         | <b>— — —</b> |             | -           |             | - 1 <u>-</u> |  |
| LINE         |             | -            | -           | •           |             |              |  |
| /isitguam.jp | Uniqu       | e User       | Page        | View        | Ave Time    | on Page      |  |
| Ŭ,           | 17,006      | 15,936       | 35,637      | 34,063      | 0:01:33     | 0:01:41      |  |
| GUAM         | -6.29%      |              | -4.4        | 12%         | 8.60%       |              |  |

### MEDIA PERFORMANCE

Social Focus - Platform Performance

From August 17, 2023 to August 25, 2023

#### Placements by Platform

🙎 26.8K

Aug 21, 2023

今回紹介するのもその1つ。2012年に誕生したオペイク(OPAKE)です。 グアムの文化やライフスタイルを取り入れ、自然豊かなグアムの色彩と陽気で楽しいグ アムの人たちを表現したオリジナルデザインのTシャツ、長袖シャツ、アウター[...]

\$558 C 429 0

Aug 18, 2023

🙎 26.8K

資格や技術が必要ないため、みなさんが気軽に楽しめる人気のアクティビティです。 スリリングな感覚と海風に吹かれる爽快感を味わいながら、ゆっくりと空中散歩を楽し みましょう。 #hereweguam #Guam #グアム #insta [...]