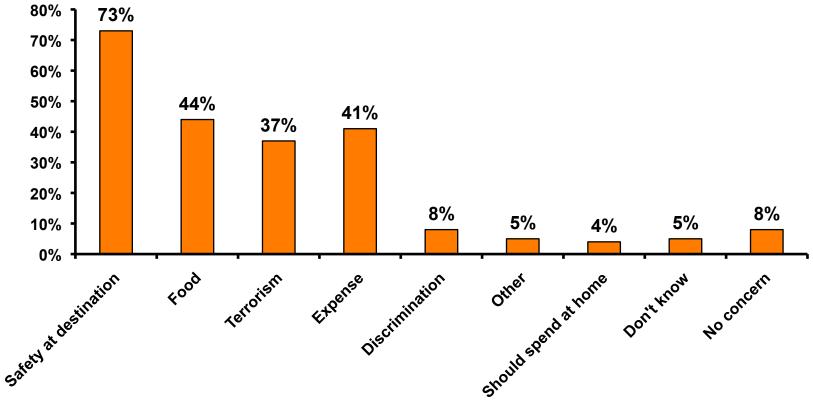

|



### Satisfaction with Other Activities





## What would it take to make you want to stay an extra day in Guam?





## **On-Island Perceptions**

7pt Rating Scale
7=Very Satisfied/ 1=Very Dissatisfied





### **On-Island Perceptions**

7pt Rating Scale
7=Very Satisfied/ 1=Very Dissatisfied





## SECTION 5 PROMOTIONS



#### **Internet- Guam Sources of Info**





# Internet- Things To Do Sources of Info





### **Internet- GVB Sources**





#### **Travel Motivation-Info Sources**





#### **Sources of Information Pre-arrival**





#### Sources of Information Post-arrival





#### **Sources of Information - Motivation**

The primary motivational sources of information were.





## SECTION 6 OTHER ISSUES



# Concerns about travel outside of Japan - Overall





# Concerns about travel outside of Japan - By Age & Income

|     |                        | TOTAL    |       | AO    | Æ     |     |                                                                                                                                                              | Q26         |             |             |             |            |         |           |
|-----|------------------------|----------|-------|-------|-------|-----|--------------------------------------------------------------------------------------------------------------------------------------------------------------|-------------|-------------|-------------|-------------|------------|---------|-----------|
|     |                        |          |       |       |       |     |