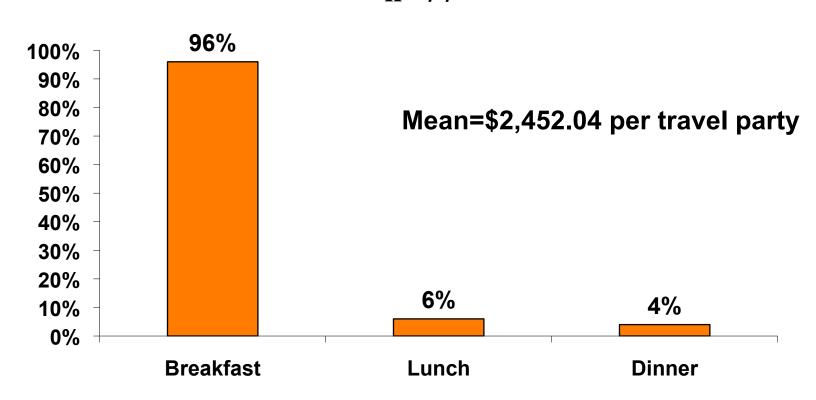

#### (Filter: Only those who responded/ Per Travel Party)

|                                           | MEAN \$    |
|-------------------------------------------|------------|
| Air & Accommodation package only          | \$1,482.20 |
| Air & Accommodation w/ daily meal package | \$2,452.04 |
| Air only                                  | \$2,021.61 |
| Accommodation only                        | \$845.36   |
| Accommodation w/ daily meal only          | \$3,663.21 |
| Food & Beverages in Hotel                 | \$40.58    |
| Ground transportation – Japan             | \$92.15    |
| Ground transportation - Guam              | \$44.24    |
| Optional tours/ activities                | \$279.98   |
| Other expenses                            | \$326.55   |
| Total Prepaid                             | \$1,668.58 |

#### Prepaid Meal Breakdown

Air/Accommodations with Daily Meal Package n=77