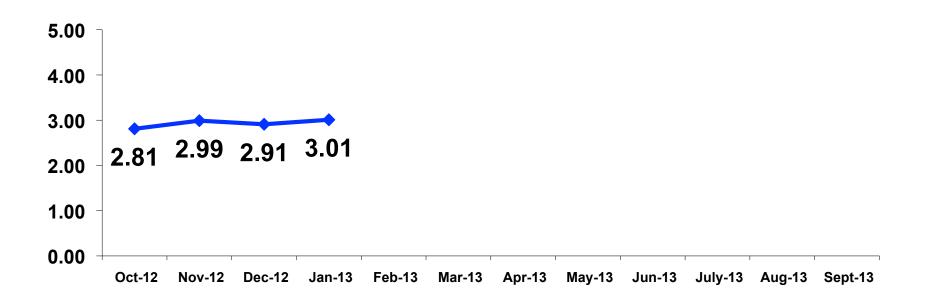

| 25-34  | Count      | 101   | 59       | 42     |
| 1      |        | Column N % | 29%   | 32%      | 26%    |
| 1      | 35-49  | Count      | 106   | 31       | 75     |
| 1      |        | Column N % | 30%   | 17%      | 46%    |
| 1      | 50+    | Count      | 34    | 13       | 21     |
|        |        | Column N % | 10%   | 7%       | 13%    |
|        | Total  | Count      | 348   | 186      | 162    |

 First-time visitors tend to be younger than repeat visitors to Guam.



#### Repeat Visitors Last Trip

n = 163



- The average repeat visitor has been to Guam 3.85 times.
- Half the repeat visitors have been to Guam within the last 2 years.



#### Average Number Overnight Trips

(2008-2013) (2 nights or more)





### Length of Stay





### **Average Length of Stay**





### Occupation by Income

|     |                           |       | TOTAL |                                                                                                                                                                             | Q26         |             |             |             |                  |         |           |
|-----|---------------------------|-------|-------|-----------------------------------------------------------------------------------------------------------------------------------------------------------------------------|-------------|-------------|-------------|-------------|------------------|---------|-----------|
|     |                           |       | -     | <y2.0 million<="" th=""><th>Y2.0M-Y3.0M</th><th>Y3.0M-Y4.0M</th><th>Y4.0