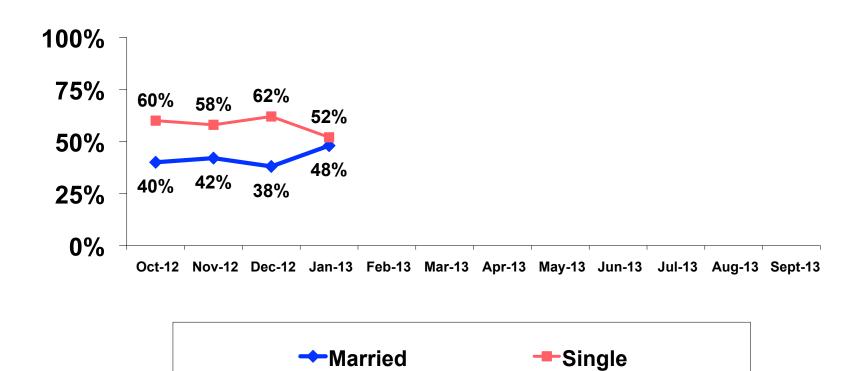

r a sample of **351** is +/- 5.23 percentage points with a 95% confidence level. That is, if all Japanese visitors who traveled to Guam in the same time period were asked these questions, we can be 95% certain that their responses would not differ by +/- 5.23 percentage points.



#### **Objectives**

- To monitor the effectiveness of the Japan seasonal campaigns in attracting Japanese visitors, refresh certain baseline data, to better understand the nature, and economic value or impact of each of the targeted segments in the Japan marketing plan.
- Identify significant determinants of visitor satisfaction, expenditures and the desire to return to Guam.



# SECTION 1 PROFILE OF RESPONDENTS



#### Marital Status - Overall



63% of repeat visitors are married.



#### **Marital Status**





#### Age - Overall



The average age of the respondents is 33.15 years of age.



# Average Age





#### **Personal Income**





# Personal Income – 1st time vs. repeat





# Personal Income by Gender & Age

|     |                                                                                                                        |            | TOTAL | GEN: | DER    |       | AC    | Œ     |     |
|-----|------------------------------------------------------------------------------------------------------------------------|------------|-------|------|--------|-------|-------|-------|-----|
|     |                                                                                                                        |            | -     | Male | Female | 18-24 | 25-34 | 35-49 | 50