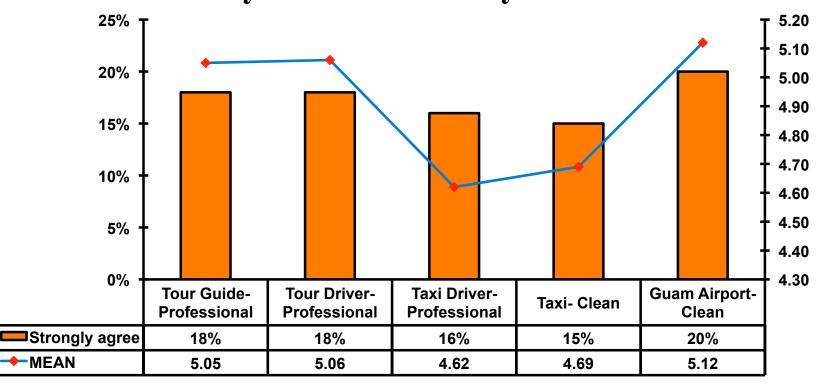

## Security Screening/Immigration Process at Guam International Airport

## **Airport Screening**

#### 7pt Rating Scale 7=Strongly Agree/ 1=Strongly Disagree