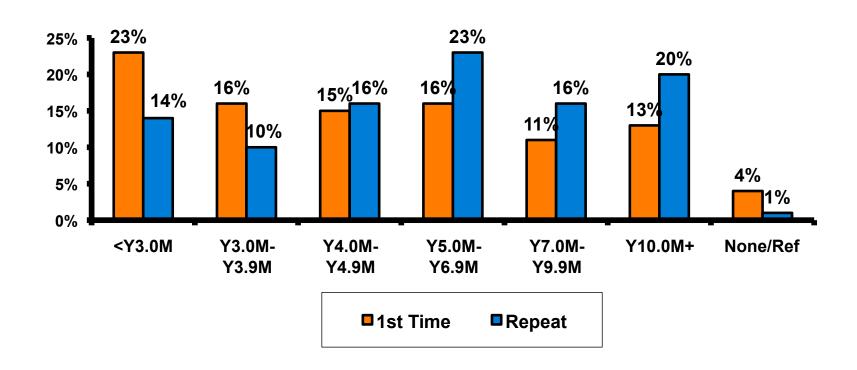

### **Prior Trips to Guam**

#### **Prior Trips to Guam**

 First-time visitors tend to be younger than repeat visitors to Guam.