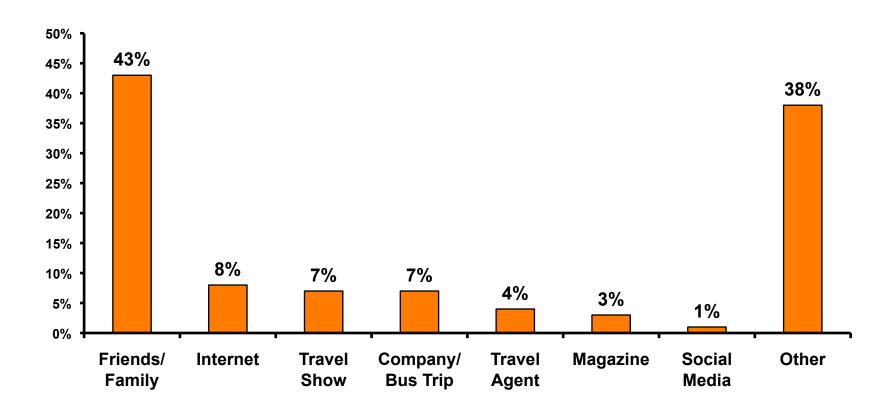

#### **Sources of Information - Motivation**

The primary motivational sources of information were.