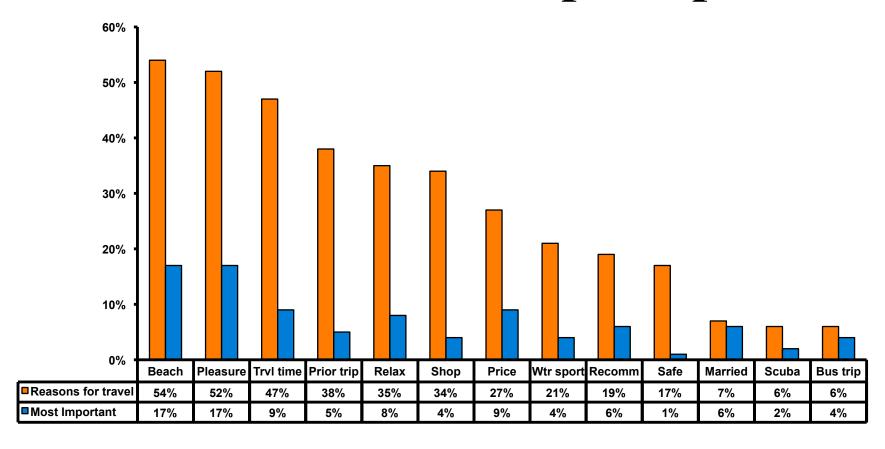

#### **Travel Motivation - Top Responses**

# Most Important Reason for Choosing Guam

- Guam's natural beauty/ beaches,
- Pleasure
- Short travel time are the primary reasons for visiting during this period.