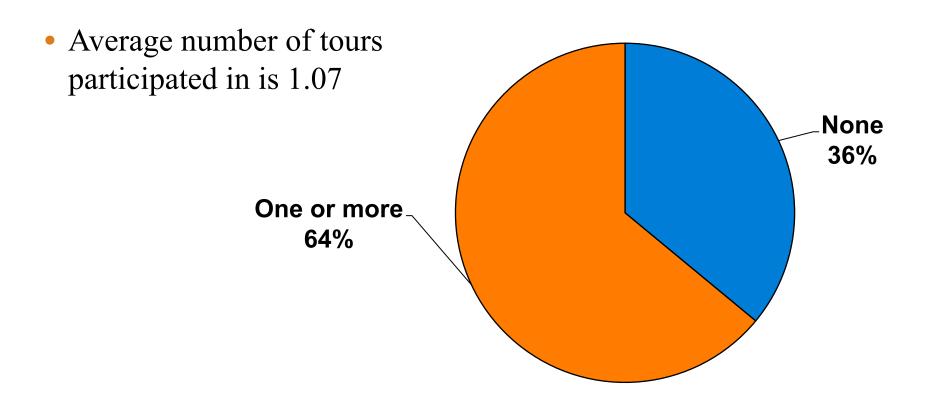

Gifts/Souvenirs Others | \$17.03 |
| Total                  | \$31.88 |



## SECTION 4 VISITOR SATISFACTION



#### **Satisfaction Scores Overall**





## Satisfaction Quality/ Cleanliness





## Quality of Accommodations





## **Quality of Dining Experience**





## Visits to Shopping Centers/Malls on Guam Top responses





## Satisfaction with Shopping

| Quality of Shopping           | Variety of Shopping           |
|-------------------------------|-------------------------------|
| Score of 6 to 7 = <b>54%</b>  | Score of 6 to 7 = <b>49</b> % |
| Score of 4 to 5 = <b>42</b> % | Score of 4 to 5 = <b>44</b> % |
| Score 1 to 3 = <b>4</b> %     | Score 1 to 3 = <b>6</b> %     |
| MEAN = 5.43                   | MEAN = 5.31                   |



## **Optional Tour Participation**





# Optional Tours Participation & Satisfaction





### **Day Tours Satisfaction**

| Quality of Day Tour           | Variety of Day Tour          |
|-------------------------------|------------------------------|
| Score of 6 to 7 = <b>54</b> % | Score of 6 to 7 = <b>51%</b> |
| Score of 4 to 5 = <b>43</b> % | Score of 4 to 5 = <b>47%</b> |
| Score 1 to 3 = <b>3</b> %     | Score 1 to 3 = <b>2</b> %    |
| MEAN = 5.44                   | MEAN = 5.43                  |



### **Night Tours Satisfaction**

| Quality of Night Tour        | Variety of Night Tour        |
|------------------------------|------------------------------|
| Score of 6 to 7 = <b>28%</b> | Score of 6 to 7 = <b>29%</b> |
| Score of 4 to 5 = <b>69%</b> | Score of 4 to 5 = <b>66%</b> |
| Score 1 to 3 = <b>2</b> %