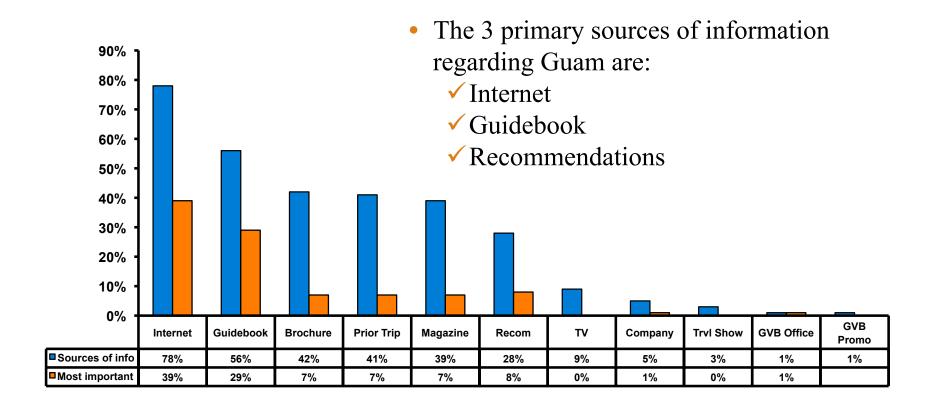

Score of 6 to 7 = <b>28%</b> | Score of 6 to 7 = <b>29%</b> |
| Score of 4 to 5 = <b>69%</b> | Score of 4 to 5 = <b>66%</b> |
| Score 1 to 3 = <b>2</b> %    | Score 1 to 3 = <b>4</b> %    |
| MEAN = 4.81                  | MEAN = 4.78                  |



### Satisfaction with Other Activities





## What would it take to make you want to stay an extra day in Guam?





## **On-Island Perceptions**

7pt Rating Scale
7=Very Satisfied/ 1=Very Dissatisfied





### **On-Island Perceptions**

7pt Rating Scale
7=Very Satisfied/ 1=Very Dissatisfied





## SECTION 5 PROMOTIONS



#### **Internet- Guam Sources of Info**





# Internet- Things To Do Sources of Info





### **Internet- GVB Sources**





#### **Travel Motivation-Info Sources**





#### **Sources of Information Pre-arrival**





#### Sources of Information Post-arrival





#### **Sources of Information - Motivation**

The primary motivational sources of information were.





## SECTION 6 OTHER ISSUES



# Concerns about travel outside of Japan - Overall





# Concerns about travel outside of Japan - By Age & Income

|     |                        | TOTAL    |       | AO    | Æ     |     |                                                                                                                                                              | Q26         |             |             |             |            |         |           |
|-----|------------------------|----------|-------|-------|-------|-----|-------------------------------------------------------------------------------------------------------