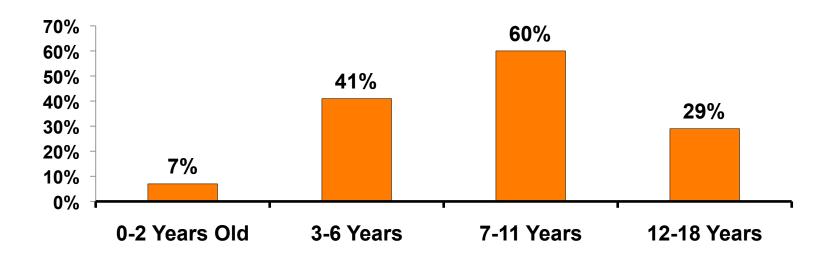

#### **Number of Children Travel Party**

N=75 total respondents traveling with children. (Of those N=75 respondents, there is a total of 130 children 18 years or younger)