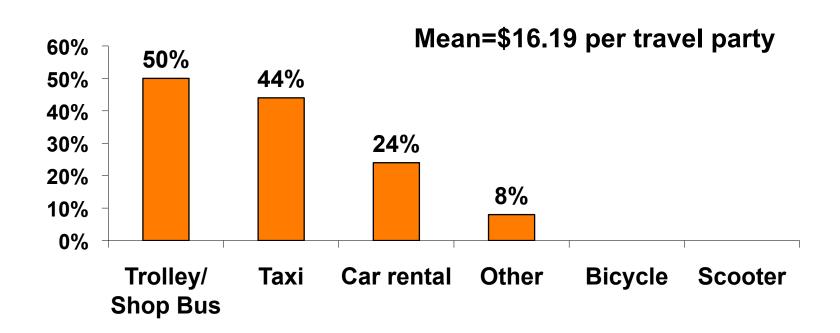

| \$32.58  |
| Food & beverage in fast food restaurant/ convenience store                | \$28.42  |
| Food & beverage at restaurants or drinking establishments outside a hotel | \$73.35  |
| Optional tours and activities                                             | \$64.03  |
| Gifts/ souvenirs for yourself/companions                                  | \$182.01 |
| Gifts/ souvenirs for friends/family at home                               | \$95.43  |
| Local transportation                                                      | \$16.16  |
| Other expenses not covered                                                | \$274.21 |
| Average Total                                                             | \$765.24 |



### **Local Transportation**

n=50





### Guam Airport Expenditures

- \$31.88 = Mean
- \$5 = Median
- \$0 = Minimum (lowest amount recorded for the entire sample)
- \$1,500 = Maximum (highest amount recorded for the entire sample)



# Breakdown of Airport Expenditures

|                        | MEAN \$ |
|------------------------|---------|
| Food & Beverages       | \$7.09  |
| Gifts/Souvenirs Self   | \$7.76  |
| Gifts/Souvenirs Others | \$17.03 |
| Total                  | \$31.88 |



## SECTION 4 VISITOR SATISFACTION



#### **Satisfaction Scores Overall**





## Satisfaction Quality/ Cleanliness





## Quality of Accommodations





## **Quality of Dining Experience**





## Visits to Shopping Centers/Malls on Guam Top responses





## Satisfaction with Shopping

| Quality of Shopping           | Variety of Sh