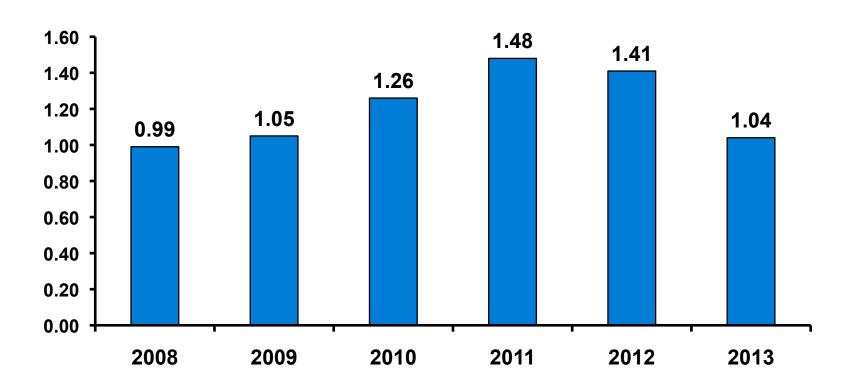

|        | Column N % | 31%   | 45%      | 15%    |
| 1      | 25-34  | Count      | 101   | 59       | 42     |
| 1      |        | Column N % | 29%   | 32%      | 26%    |
| 1      | 35-49  | Count      | 106   | 31       | 75     |
| 1      |        | Column N % | 30%   | 17%      | 46%    |
| 1      | 50+    | Count      | 34    | 13       | 21     |
|        |        | Column N % | 10%   | 7%       | 13%    |
|        | Total  | Count      | 348   | 186      | 162    |

 First-time visitors tend to be younger than repeat visitors to Guam.



#### Repeat Visitors Last Trip

n = 163



- The average repeat visitor has been to Guam 3.85 times.
- Half the repeat visitors have been to Guam within the last 2 years.



#### Average Number Overnight Trips

(2008-2013) (2 nights or more)





### Length of Stay





### **Average Length of Stay**





### Occupation by Income

|     |                           |       | TOTAL |                                                                                                                                                                             | Q26         |             |             |             |                  |         |           |
|-----|---------------------------|-------|-------|-----------------------------------------------------------------------------------------------------------------------------------------------------------------------------|-------------|-------------|-------------|-------------|------------------|---------|-----------|
|     |                           |       | -     | <y2.0 millio