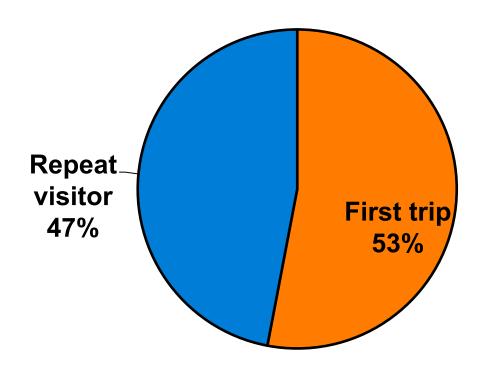

### **Prior Trips to Guam**

#### **Prior Trips to Guam**

#### Trips to Guam by Age & Gender

|        |        |            | TOTAL | TRIPS TO | GUAM   |
|--------|--------|------------|-------|----------|--------|
|        |        |            | 1     | 1st      | Repeat |
| GENDER | Male   | Count      | 178   | 86       | 92     |
|        |        | Column N % | 51%   | 46%      | 56%    |
| 1      | Female | Count      | 173   | 101      | 72     |
| 1      |        | Column N % | 49%   | 54%      | 44%    |
|        | Total  | Count      | 351   | 187      | 164    |
| AGE    | 18-24  | Count      | 107   | 83       | 24     |
| 1      |        | Column N % | 31%   | 45%      | 15%    |
| 1      | 25-34  | Count      | 101   | 59       | 42     |
| 1      |        | Column N % | 29%   | 32%      | 26%    |
| 1      | 35-49  | Count      | 106   | 31       | 75     |
| 1      |        | Column N % | 30%   | 17%      | 46%    |
| 1      | 50+    | Count      | 34    | 13       | 21     |
|        |        | Column N % | 10%   | 7%       | 13%    |
|        | Total  | Count      | 348   | 186      | 162    |

 First-time visitors tend to be younger than repeat visitors to Guam.