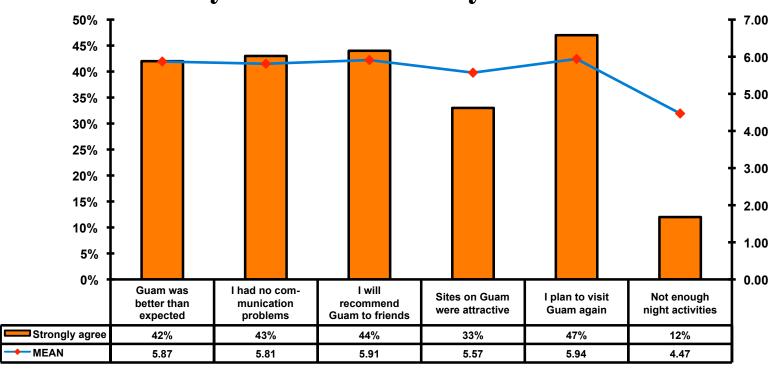

## **On-Island Perceptions**

7pt Rating Scale
7=Very Satisfied/ 1=Very Dissatisfied

### **On-Island Perceptions**

7pt Rating Scale
7=Very Satisfied/ 1=Very Dissatisfied