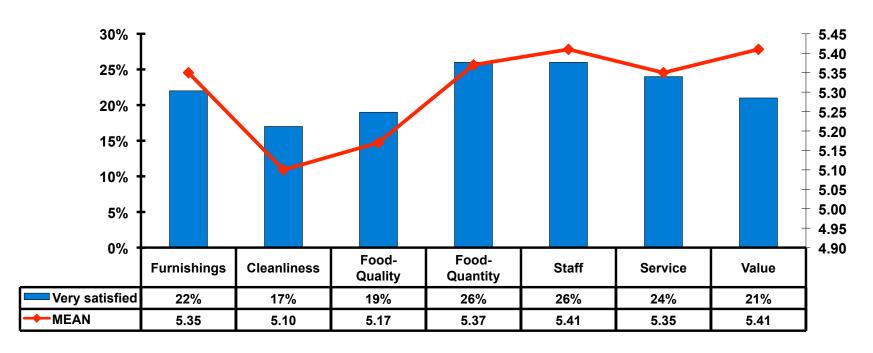

## **On-Island Perceptions**

7pt Rating Scale
7=Very Satisfied/ 1=Very Dissatisfied

### **On-Island Perceptions**

7pt Rating Scale
7=Very Satisfied/ 1=Very Dissatisfied