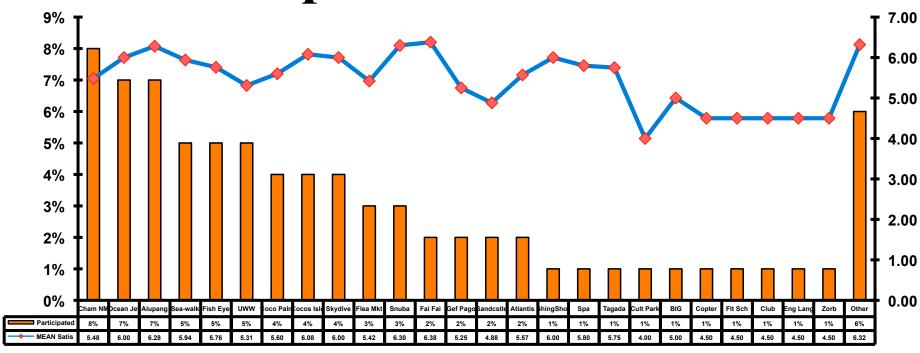

| \$31.88 |



## SECTION 4 VISITOR SATISFACTION



#### **Satisfaction Scores Overall**





## Satisfaction Quality/ Cleanliness





## Quality of Accommodations





## **Quality of Dining Experience**





## Visits to Shopping Centers/Malls on Guam Top responses





## Satisfaction with Shopping

| Quality of Shopping           | Variety of Shopping           |
|-------------------------------|-------------------------------|
| Score of 6 to 7 = <b>54%</b>  | Score of 6 to 7 = <b>49</b> % |
| Score of 4 to 5 = <b>42</b> % | Score of 4 to 5 = <b>44</b> % |
| Score 1 to 3 = <b>4</b> %     | Score 1 to 3 = <b>6</b> %     |
| MEAN = 5.43                   | MEAN = 5.31                   |



## **Optional Tour Participation**





# Optional Tours Participation & Satisfaction





### **Day Tours Satisfaction**

| Quality of Day Tour           | Variety of Day Tour          |
|-------------------------------|------------------------------|
| Score of 6 to 7 = <b>54</b> % | Score of 6 to 7 = <b>51%</b> |
| Score of 4 to 5 = <b>43</b> % | Score of 4 to 5 = <b>47%</b> |
| Score 1 to 3 = <b>3</b> %     | Score 1 to 3 = <b>2</b> %    |
| MEAN = 5.44                   | MEAN = 5.43                  |



### **Night Tours Satisfaction**

| Quality of Night Tour        | Variety of Night Tour        |
|------------------------------|------------------------------|
| Score of 6 to 7 = <b>28%</b> | Score of 6 to 7 = <b>29%</b> |
| Score of 4 to 5 = <b>69%</b> | Score of 4 to 5 = <b>66%</b> |
| Score 1 to 3 = <b>2</b> %    | Score 1 to 3 = <b>4</b> %    |
| MEAN = 4.81