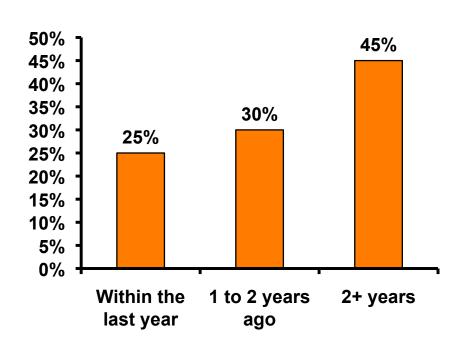

#### Repeat Visitors Last Trip

n = 163

- The average repeat visitor has been to Guam 3.85 times.
- Half the repeat visitors have been to Guam within the last 2 years.