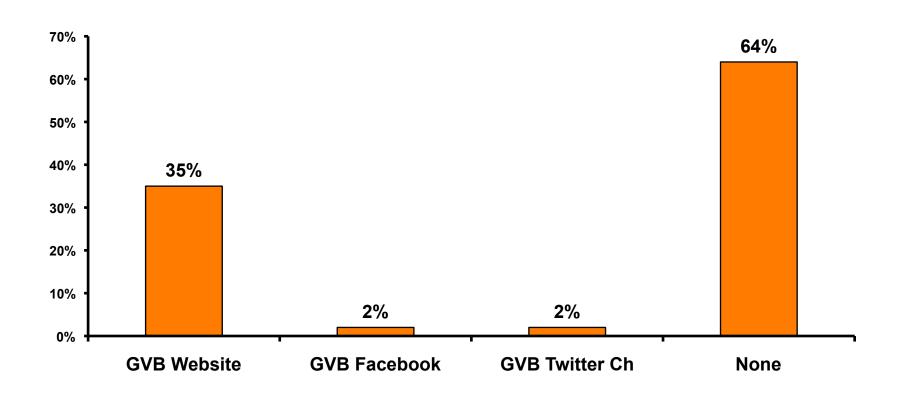

riety of Night Tour        |
|------------------------------|------------------------------|
| Score of 6 to 7 = <b>28%</b> | Score of 6 to 7 = <b>29%</b> |
| Score of 4 to 5 = <b>69%</b> | Score of 4 to 5 = <b>66%</b> |
| Score 1 to 3 = <b>2</b> %    | Score 1 to 3 = <b>4</b> %    |
| MEAN = 4.81                  | MEAN = 4.78                  |



### Satisfaction with Other Activities





## What would it take to make you want to stay an extra day in Guam?





## **On-Island Perceptions**

7pt Rating Scale
7=Very Satisfied/ 1=Very Dissatisfied





### **On-Island Perceptions**

7pt Rating Scale
7=Very Satisfied/ 1=Very Dissatisfied





## SECTION 5 PROMOTIONS



#### **Internet- Guam Sources of Info**





# Internet- Things To Do Sources of Info





### **Internet- GVB Sources**





#### **Travel Motivation-Info Sources**





#### **Sources of Information Pre-arrival**





#### Sources of Information Post-arrival





#### **Sources of Information - Motivation**

The primary motivational sources of information were.





## SECTION 6 OTHER ISSUES



# Concerns about travel outside of Japan - Overall





# Concerns about travel outside of Japan - By Age & Income

|     |                        | TOTAL    |       | AO    | Æ     |     |                                                                                                                                                              | Q26         |             |             |             |            |         |           |
|-----|------------------------|----------|-------|-------|-------|-----|---------