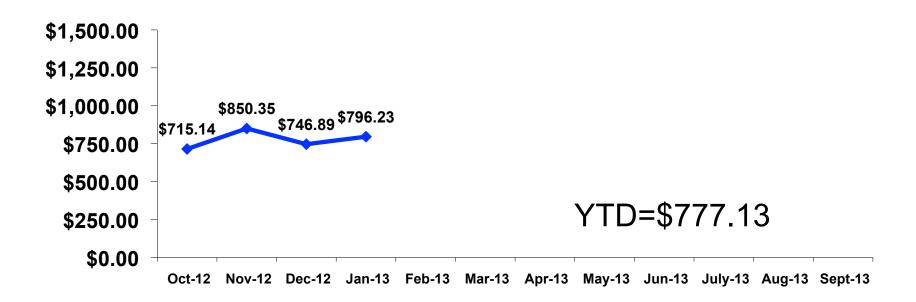

#### ¥88.72/US\$1

- \$1,668.58 = overall mean average prepaid expense (for entire travel party size) by respondent
- \$0 = minimum (lowest amount recorded for the entire sample)
- \$15,780 = maximum (highest amount recorded for the entire sample)
- \$796.23 = overall mean average <u>per person</u> prepaid expenditures

# Prepaid Expenditures Per Person

## Prepaid/ On-Island Expenditures Per Person

Prepaid YTD = \$777.13 On-Island YTD = \$503.53