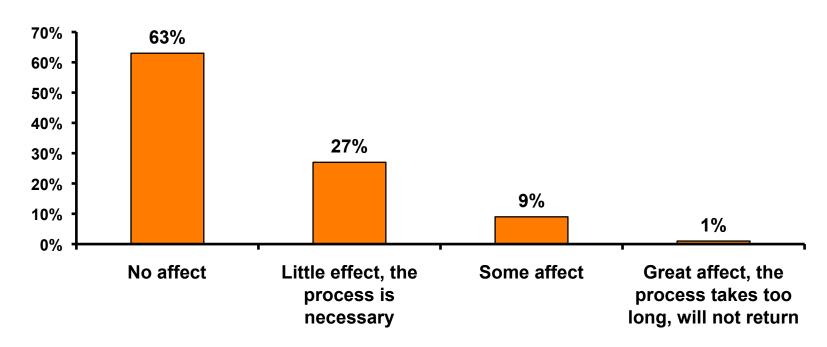

%          | 2%          | 3%          | 2%         | 2%      | 11%       |
|     | Should spend at home   | 4%       | 5%    | 4%    | 4%    | 6%  | 13%                                                                                                                                                          | 3%          |             | 6%          | 5%          | 2%         | 6%      |           |
|     | Total C                | ount 350 | 106   | 101   | 106   | 34  | 23                                                                                                                                                           | 33          | 39          | 47          | 58          | 41         | 50      | 9         |



## Security Screening/Immigration Process at Guam International Airport





## **Airport Screening**

#### 7pt Rating Scale 7=Strongly Agree/ 1=Strongly Disagree