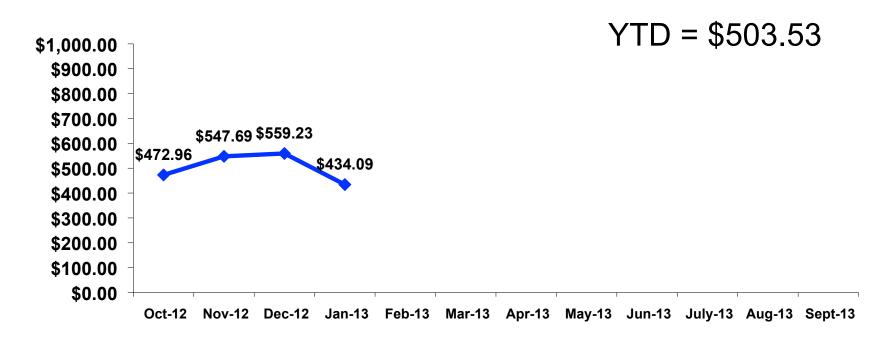

#### On-Island Expenditures

- \$765.24 = overall mean average on-island expense (for entire travel party size) by respondent
- \$0 = Minimum (lowest amount recorded for the entire sample)
- \$8,000 = Maximum (highest amount recorded for the entire sample)
- \$434.09 = overall mean average <u>per person</u> onisland expenditure

# On-Island Expenditures Per Person