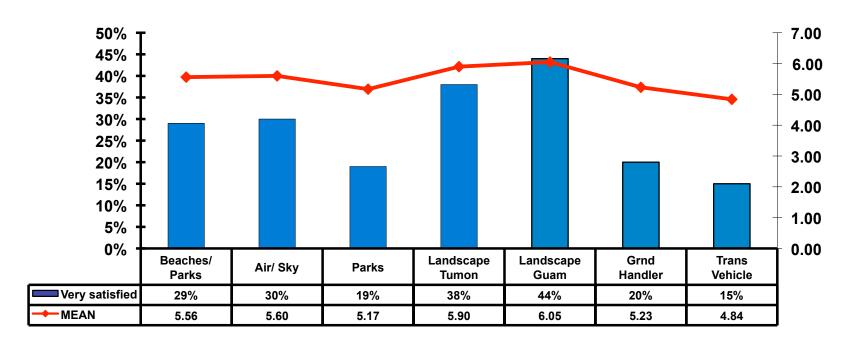

|
| Other expenses not covered                                                | \$274.21 |
| Average Total                                                             | \$765.24 |



### **Local Transportation**

n=50





### Guam Airport Expenditures

- \$31.88 = Mean
- \$5 = Median
- \$0 = Minimum (lowest amount recorded for the entire sample)
- \$1,500 = Maximum (highest amount recorded for the entire sample)



# Breakdown of Airport Expenditures

|                        | MEAN \$ |
|------------------------|---------|
| Food & Beverages       | \$7.09  |
| Gifts/Souvenirs Self   | \$7.76  |
| Gifts/Souvenirs Others | \$17.03 |
| Total                  | \$31.88 |



## SECTION 4 VISITOR SATISFACTION



#### **Satisfaction Scores Overall**





## Satisfaction Quality/ Cleanliness





## Quality of Accommodations





## **Quality of Dining Experience**





## Visits to Shopping Centers/Malls on Guam Top responses





## Satisfaction with Shopping

| Quality of Shopping           | Variety of Shopping           |
|-------------------------------|-------------------------------|
| Score of 6 to 7 = <b>54%</b>  | Score of 6 to 7 = <b>49</b> % |
| Score of 4 to 5 = <b>42</b> % | Score of 4 to 5 = <b>44</b> % |
| Score 1 to 3 = <b>4</b> %     | Score 1 to 3 = <b>6</b> %     |
| MEAN = 5.43                   | MEAN = 5.31                   |



## **Optional Tour Participation**





# Optional Tours Participation & Satisfaction





### **Day Tours Satisfaction**

| Quality of Day Tour           | Variety of Day Tour          |
|-------------------------------|-------