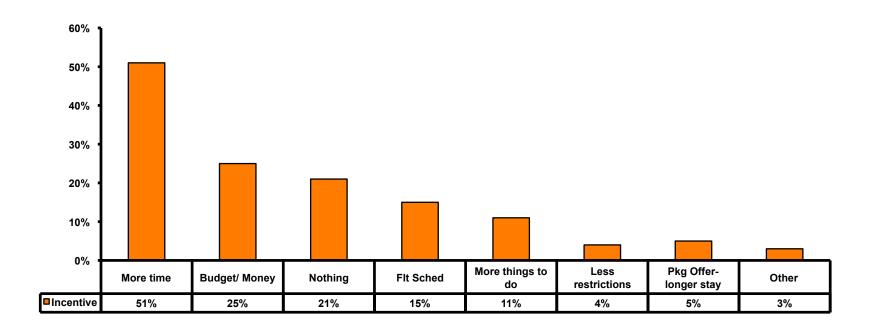

|
| Score of 6 to 7 = <b>54</b> % | Score of 6 to 7 = <b>51%</b> |
| Score of 4 to 5 = <b>43</b> % | Score of 4 to 5 = <b>47%</b> |
| Score 1 to 3 = <b>3</b> %     | Score 1 to 3 = <b>2</b> %    |
| MEAN = 5.44                   | MEAN = 5.43                  |



### **Night Tours Satisfaction**

| Quality of Night Tour        | Variety of Night Tour        |
|------------------------------|------------------------------|
| Score of 6 to 7 = <b>28%</b> | Score of 6 to 7 = <b>29%</b> |
| Score of 4 to 5 = <b>69%</b> | Score of 4 to 5 = <b>66%</b> |
| Score 1 to 3 = <b>2</b> %    | Score 1 to 3 = <b>4</b> %    |
| MEAN = 4.81                  | MEAN = 4.78                  |



### Satisfaction with Other Activities





## What would it take to make you want to stay an extra day in Guam?





## **On-Island Perceptions**

7pt Rating Scale
7=Very Satisfied/ 1=Very Dissatisfied





### **On-Island Perceptions**

7pt Rating Scale
7=Very Satisfied/ 1=Very Dissatisfied





## SECTION 5 PROMOTIONS



#### **Internet- Guam Sources of Info**





# Internet- Things To Do Sources of Info





### **Internet- GVB Sources**





#### **Travel Motivation-Info Sources**





#### **Sources of Information Pre-arrival**





#### Sources of Information Post-arrival





#### **Sources of Information - Motivation**

The primary motivational sources of information were.





## SECTION 6 OTHER ISSUES



# Concerns about travel outside of Japan - Overall





# Concerns about travel outside of Japan - By Age & Income

|     |                        | TOTAL    |       | AO    | Æ     |