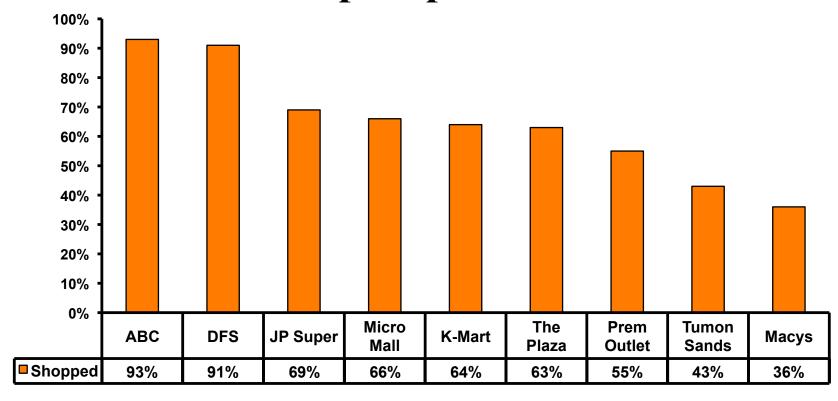

| \$765.24 |



### **Local Transportation**

n=50





### Guam Airport Expenditures

- \$31.88 = Mean
- \$5 = Median
- \$0 = Minimum (lowest amount recorded for the entire sample)
- \$1,500 = Maximum (highest amount recorded for the entire sample)



# Breakdown of Airport Expenditures

|                        | MEAN \$ |
|------------------------|---------|
| Food & Beverages       | \$7.09  |
| Gifts/Souvenirs Self   | \$7.76  |
| Gifts/Souvenirs Others | \$17.03 |
| Total                  | \$31.88 |



## SECTION 4 VISITOR SATISFACTION



#### **Satisfaction Scores Overall**





## Satisfaction Quality/ Cleanliness





## Quality of Accommodations





## **Quality of Dining Experience**





## Visits to Shopping Centers/Malls on Guam Top responses





## Satisfaction with Shopping

| Quality of Shopping           | Variety of Shopping           |
|-------------------------------|-------------------------------|
| Score of 6 to 7 = <b>54%</b>  | Score of 6 to 7 = <b>49</b> % |
| Score of 4 to 5 = <b>42</b> % | Score of 4 to 5 = <b>44</b> % |
| Score 1 to 3 = <b>4</b> %     | Score 1 to 3 = <b>6</b> %     |
| MEAN = 5.43                   | MEAN = 5.31                   |



## **Optional Tour Participation**





# Optional Tours Participation & Satisfaction





### **Day Tours Satisfaction**

| Quality of Day Tour           | Variety of Day Tour          |
|-------------------------------|------------------------------|
| Score of 6 to 7 = <b>54</b> % | Score of 6 to 7 = <b>51%</b> |
| Score of 4 to 5 = <b>43</b> % | Score of 4 to