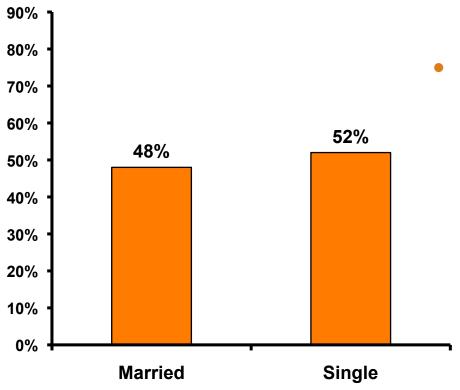

#### Marital Status - Overall

63% of repeat visitors are married.

#### **Marital Status**