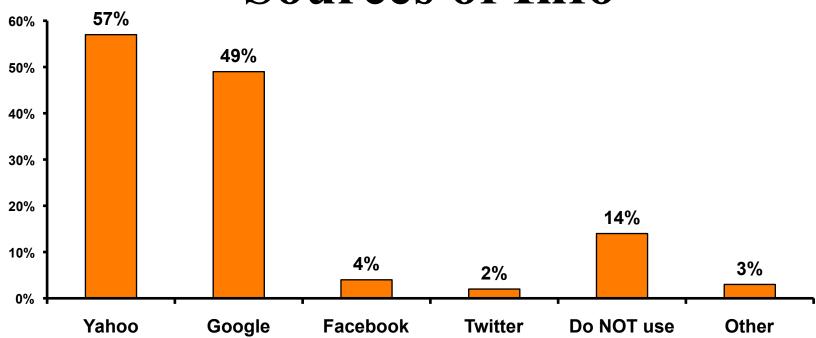

| Quality of Night Tour        | Variety of Night Tour        |
|------------------------------|------------------------------|
| Score of 6 to 7 = <b>28%</b> | Score of 6 to 7 = <b>29%</b> |
| Score of 4 to 5 = <b>69%</b> | Score of 4 to 5 = <b>66%</b> |
| Score 1 to 3 = <b>2</b> %    | Score 1 to 3 = <b>4</b> %    |
| MEAN = 4.81                  | MEAN = 4.78                  |



### Satisfaction with Other Activities





## What would it take to make you want to stay an extra day in Guam?





## **On-Island Perceptions**

7pt Rating Scale
7=Very Satisfied/ 1=Very Dissatisfied





### **On-Island Perceptions**

7pt Rating Scale
7=Very Satisfied/ 1=Very Dissatisfied





## SECTION 5 PROMOTIONS



#### **Internet- Guam Sources of Info**





# Internet- Things To Do Sources of Info





### **Internet- GVB Sources**





#### **Travel Motivation-Info Sources**





#### **Sources of Information Pre-arrival**





#### Sources of Information Post-arrival





#### **Sources of Information - Motivation**

The primary motivational sources of information were.





## SECTION 6 OTHER ISSUES



# Concerns about travel outside of Japan - Overall





# Concerns about travel outside of Japan - By Age & Income

|     |                        | TOTAL    |       | AO    | Æ     |     |                                                                                                                                                              | Q26         |             |             |             |            |         |           |
|-----|------------------------|----------|----