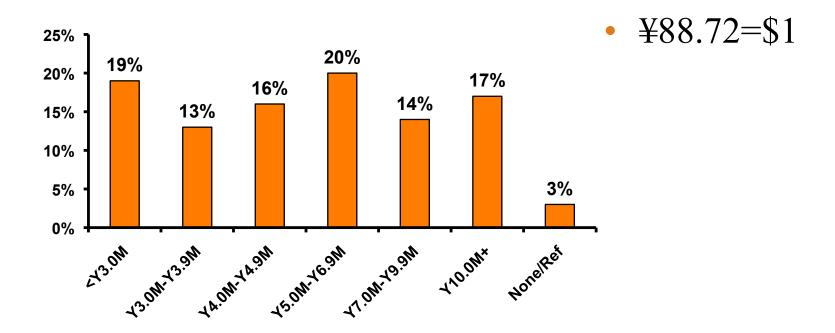

#### **Personal Income**

#### ¥88.72/US\$1

- \$1,668.58 = overall mean average prepaid expense (for entire travel party size) by respondent
- \$0 = minimum (lowest amount recorded for the entire sample)
- \$15,780 = maximum (highest amount recorded for the entire sample)
- \$796.23 = overall mean average <u>per person</u> prepaid expenditures