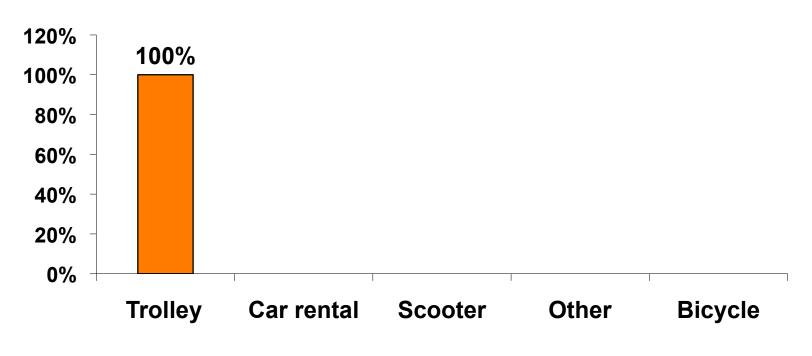

,482.20 |
| Air & Accommodation w/ daily meal package | \$2,452.04 |
| Air only                                  | \$2,021.61 |
| Accommodation only                        | \$845.36   |
| Accommodation w/ daily meal only          | \$3,663.21 |
| Food & Beverages in Hotel                 | \$40.58    |
| Ground transportation – Japan             | \$92.15    |
| Ground transportation - Guam              | \$44.24    |
| Optional tours/ activities                | \$279.98   |
| Other expenses                            | \$326.55   |
| Total Prepaid                             | \$1,668.58 |



#### Prepaid Meal Breakdown

Air/Accommodations with Daily Meal Package n=77





#### Prepaid Meal Breakdown

**Accommodations with Daily Meal Package** 





# Prepaid Ground Transportation n=2



Mean=\$44.24 per travel party



#### On-Island Expenditures

- \$765.24 = overall mean average on-island expense (for entire travel party size) by respondent
- \$0 = Minimum (lowest amount recorded for the entire sample)
- \$8,000 = Maximum (highest amount recorded for the entire sample)
- \$434.09 = overall mean average <u>per person</u> onisland expenditure



# On-Island Expenditures Per Person





## Prepaid/ On-Island Expenditures Per Person

Prepaid YTD = \$777.13 On-Island YTD = \$503.53







# Total On-Island Expenditure by Gender & Age

| TOTAL GENDER |         |          |          |          | GENDER   |          |          |          |          |          |          |          |  |
|--------------|---------|----------|----------|----------|----------|----------|----------