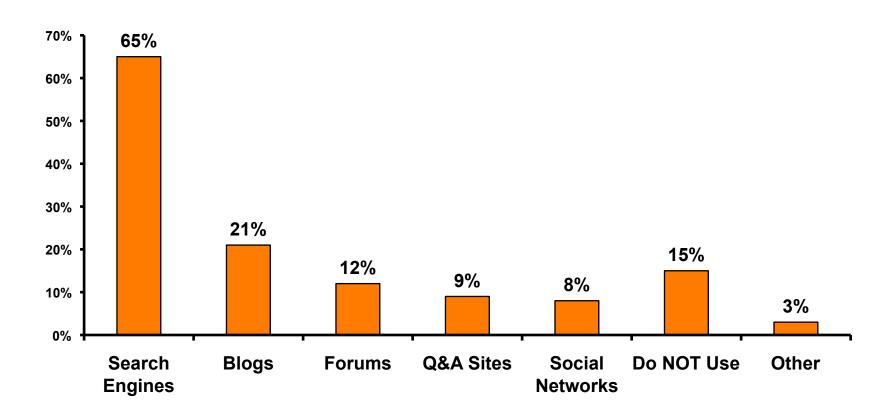

|



### **Night Tours Satisfaction**

| Quality of Night Tour        | Variety of Night Tour        |
|------------------------------|------------------------------|
| Score of 6 to 7 = <b>28%</b> | Score of 6 to 7 = <b>29%</b> |
| Score of 4 to 5 = <b>69%</b> | Score of 4 to 5 = <b>66%</b> |
| Score 1 to 3 = <b>2</b> %    | Score 1 to 3 = <b>4</b> %    |
| MEAN = 4.81                  | MEAN = 4.78                  |



### Satisfaction with Other Activities





## What would it take to make you want to stay an extra day in Guam?





## **On-Island Perceptions**

7pt Rating Scale
7=Very Satisfied/ 1=Very Dissatisfied





### **On-Island Perceptions**

7pt Rating Scale
7=Very Satisfied/ 1=Very Dissatisfied





## SECTION 5 PROMOTIONS



#### **Internet- Guam Sources of Info**





# Internet- Things To Do Sources of Info





### **Internet- GVB Sources**





#### **Travel Motivation-Info Sources**





#### **Sources of Information Pre-arrival**





#### Sources of Information Post-arrival





#### **Sources of Information - Motivation**

The primary motivational sources of information were.





## SECTION 6 OTHER ISSUES



# Concerns about travel outside of Japan - Overall





# Concerns about travel outside of Japan - By Age & Income

|     |                        | TOTAL    |       | AO    | Æ     |     |                                                                                                                                                              | Q26         |             |             |             |            |         |           |
|