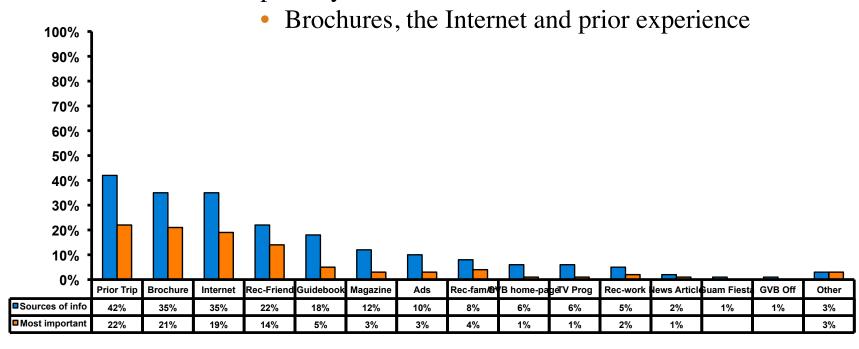

#### **Sources of Information - Motivation**

The primary motivational sources of information were.