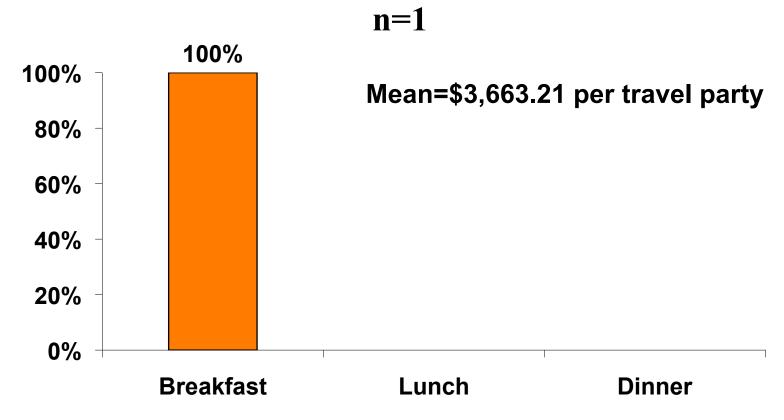

#### (Filter: Only those who responded/ Per Travel Party)

|                                           | MEAN \$    |
|-------------------------------------------|------------|
| Air & Accommodation package only          | \$1,482.20 |
| Air & Accommodation w/ daily meal package | \$2,452.04 |
| Air only                                  | \$2,021.61 |
| Accommodation only                        | \$845.36   |
| Accommodation w/ daily meal only          | \$3,663.21 |
| Food & Beverages in Hotel                 | \$40.58    |
| Ground transportation – Japan             | \$92.15    |
| Ground transportation - Guam              | \$44.24    |
| Optional tours/ activities                | \$279.98   |
| Other expenses                            | \$326.55   |
| Total Prepaid                             | \$1,668.58 |

#### Prepaid Meal Breakdown

**Accommodations with Daily Meal Package** 