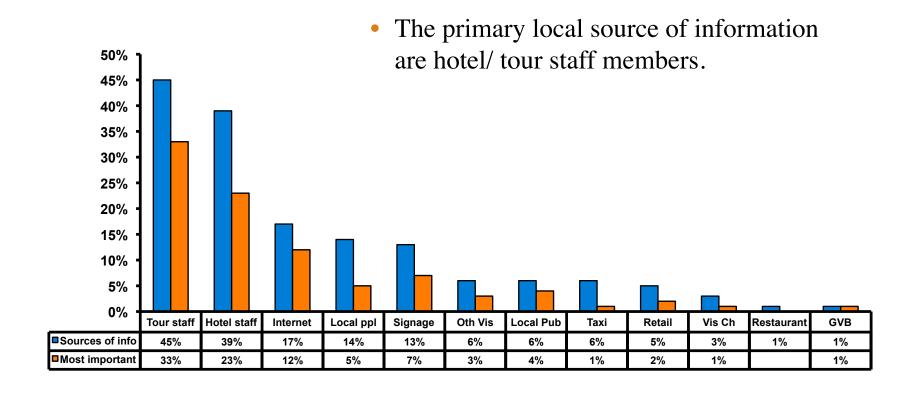

7 = <b>29%</b> |
| Score of 4 to 5 = <b>69%</b> | Score of 4 to 5 = <b>66%</b> |
| Score 1 to 3 = <b>2</b> %    | Score 1 to 3 = <b>4</b> %    |
| MEAN = 4.81                  | MEAN = 4.78                  |



### Satisfaction with Other Activities





## What would it take to make you want to stay an extra day in Guam?





## **On-Island Perceptions**

7pt Rating Scale
7=Very Satisfied/ 1=Very Dissatisfied





### **On-Island Perceptions**

7pt Rating Scale
7=Very Satisfied/ 1=Very Dissatisfied





## SECTION 5 PROMOTIONS



#### **Internet- Guam Sources of Info**





# Internet- Things To Do Sources of Info





### **Internet- GVB Sources**





#### **Travel Motivation-Info Sources**





#### **Sources of Information Pre-arrival**





#### Sources of Information Post-arrival





#### **Sources of Information - Motivation**

The primary motivational sources of information were.





## SECTION 6 OTHER ISSUES



# Concerns about travel outside of Japan - Overall





# Concerns about travel outside of Japan - By Age & Income

|     |                        | TOTAL    |       | AO    | Æ     |     |                                                                                                                                                              | Q26         |             |             |             |            |         |           |
|-----|------------------------|----------|-------|-------|-------|-----|-----------------------------------------------------------------------------------------------------------------------------------------------------