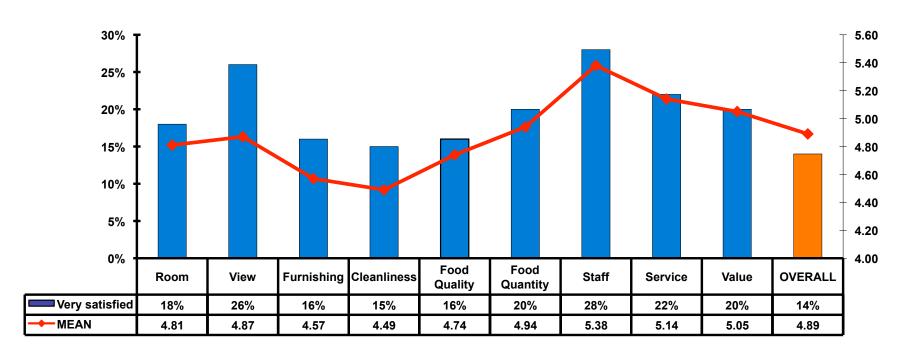

| \$274.21 |
| Average Total                                                             | \$765.24 |



### **Local Transportation**

n=50





### Guam Airport Expenditures

- \$31.88 = Mean
- \$5 = Median
- \$0 = Minimum (lowest amount recorded for the entire sample)
- \$1,500 = Maximum (highest amount recorded for the entire sample)



# Breakdown of Airport Expenditures

|                        | MEAN \$ |
|------------------------|---------|
| Food & Beverages       | \$7.09  |
| Gifts/Souvenirs Self   | \$7.76  |
| Gifts/Souvenirs Others | \$17.03 |
| Total                  | \$31.88 |



## SECTION 4 VISITOR SATISFACTION



#### **Satisfaction Scores Overall**





## Satisfaction Quality/ Cleanliness





## Quality of Accommodations





## **Quality of Dining Experience**





## Visits to Shopping Centers/Malls on Guam Top responses





## Satisfaction with Shopping

| Quality of Shopping           | Variety of Shopping           |
|-------------------------------|-------------------------------|
| Score of 6 to 7 = <b>54%</b>  | Score of 6 to 7 = <b>49</b> % |
| Score of 4 to 5 = <b>42</b> % | Score of 4 to 5 = <b>44</b> % |
| Score 1 to 3 = <b>4</b> %     | Score 1 to 3 = <b>6</b> %     |
| MEAN = 5.43                   | MEAN = 5.31                   |



## **Optional Tour Participation**





# Optional Tours Participation & Satisfaction





### **Day Tours Satisfaction**

| Quality of Day Tour           | Variety of Day Tour          |
|-------------------------------|------------------------------|
| Score o