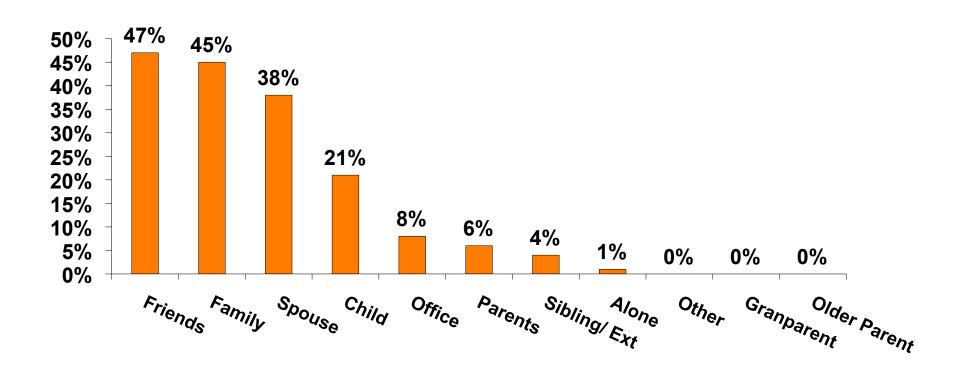

| Column N % | 17%   | 19%  | 13%    | 20%   | 7%    | 21%   | 22% |
|     | No Income                                                                                                              | Count      | 9     | 4    | 5      | 6     | 1     | 2     |     |
|     |                                                                                                                        | Column N % | 3%    | 3%   | 4%     | 7%    | 1%    | 2%    |     |
|     | Total                                                                                                                  | Count      | 301   | 160  | 141    | 81    | 90    | 98    | 32  |



### **Travel Companions**





#### **Number of Children Travel Party**

N=75 total respondents traveling with children. (Of those N=75 respondents, there is a total of 130 children 18 years or younger)





### **Prior Trips to Guam**





#### **Prior Trips to Guam**





#### Trips to Guam by Age & Gender

|        |        |            | TOTAL | TRIPS TO | GUAM   |
|--------|--------|------------|-------|----------|--------|
|        |        |            | 1     | 1st      | Repeat |
| GENDER | Male   | Count      | 178   | 86       | 92     |
|        |        | Column N % | 51%   | 46%      | 56%    |
| 1      | Female | Count      | 173   | 101      | 72     |
| 1      |        | Column N % | 49%   | 54%      | 44%    |
|        | Total  | Count      | 351   | 187      | 164    |
| AGE    | 18-24  | Count