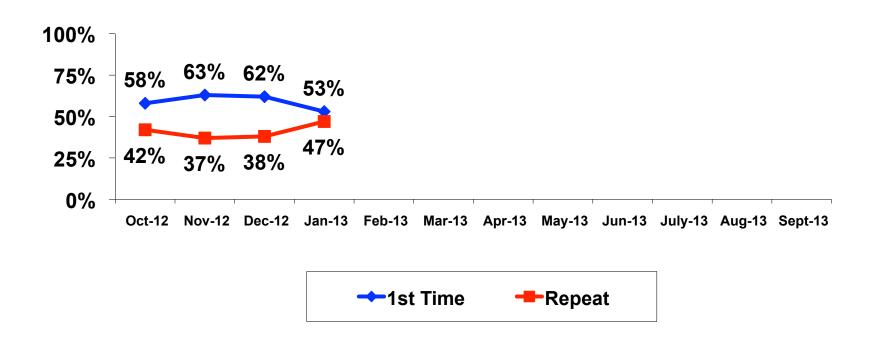

| Count      | 9     | 4    | 5      | 6     | 1     | 2     |     |
|     |                                                                                                                        | Column N % | 3%    | 3%   | 4%     | 7%    | 1%    | 2%    |     |
|     | Total                                                                                                                  | Count      | 301   | 160  | 141    | 81    | 90    | 98    | 32  |



### **Travel Companions**





#### **Number of Children Travel Party**

N=75 total respondents traveling with children. (Of those N=75 respondents, there is a total of 130 children 18 years or younger)





### **Prior Trips to Guam**





#### **Prior Trips to Guam**





#### Trips to Guam by Age & Gender

|        |        |            | TOTAL | TRIPS TO | GUAM   |
|--------|--------|------------|-------|----------|--------|
|        |        |            | 1     | 1st      | Repeat |
| GENDER | Male   | Count      | 178   | 86       | 92     |
|        |        | Column N % | 51%   | 46%      | 56%    |
| 1      | Female | Count      | 173   | 101      | 72     |
| 1      |        | Column N % | 49%   | 54%      | 44%    |
|        | Total  | Count      | 351   | 187      | 164    |
| AGE    | 18-24  | Count      | 107   | 83       | 24     |
| 1      |        | Column N % | 31%   | 45%      | 15%    |
| 1      | 25-34  | Count      | 101   | 59       | 42     |
| 1      |        | Column N % | 29%   | 32%      | 26%    |
| 1      | 35-49  | Count