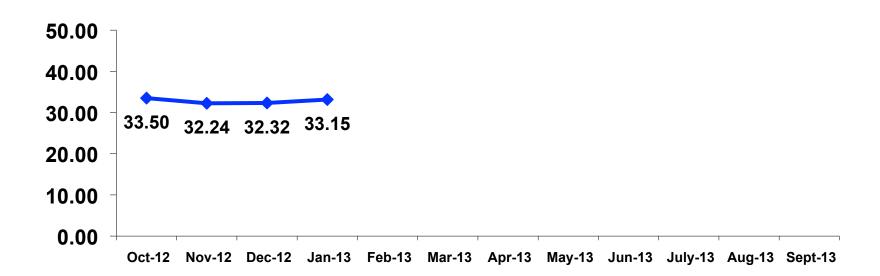

#### Age - Overall

The average age of the respondents is 33.15 years of age.

# Average Age