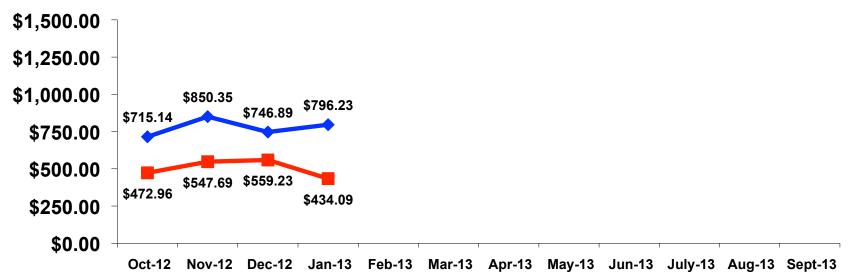

### Prepaid Expenditures

#### ¥88.72/US\$1

- \$1,668.58 = overall mean average prepaid expense (for entire travel party size) by respondent
- \$0 = minimum (lowest amount recorded for the entire sample)
- \$15,780 = maximum (highest amount recorded for the entire sample)
- \$796.23 = overall mean average <u>per person</u> prepaid expenditures