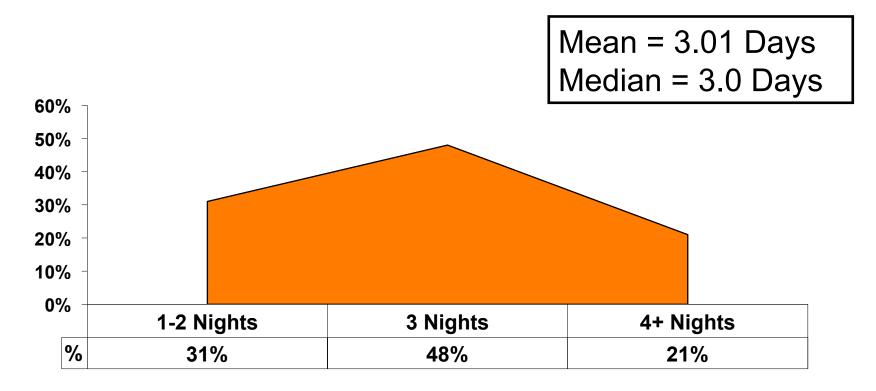

### Length of Stay

### **Average Length of Stay**

#### Accommodation by Income

Average length of stay: 3.01 days

|    |                             |       | TOTAL |                                                                                                                                                                             | Q26         |             |             |             |                  |         |           |
|----|-----------------------------|-------|-------|-----------------------------------------------------------------------------------------------------------------------------------------------------------------------------|-------------|-------------|-------------|-------------|------------------|---------|-----------|
|    |                             |       | _     | <y2.0 million<="" td=""><td>Y2.0M-Y3.0M</td><td>Y3.0M-Y4.0M</td><td>Y4.0M-Y5.0M</td><td>Y5.0M-Y7.0M</td><td>Y7.0M-Y10.<br/>0M</td><td>Y10.0M+</td><td>No Income</td></y2.0> | Y2.0M-Y3.0M | Y3.0M-Y4.0M | Y4.0M-Y5.0M | Y5.0M-Y7.0M | Y7.0M-Y10.<br>0M | Y10.0M+ | No Income |
| Q9 | Guam Plaza Hotel            |       | 20%   | 39%                                                                                                                                                                         | 30%         | 31%         | 17%         | 10%         | 5%               | 12%     | 33%       |
|    | PIC Club                    |       | 7%    | 9%                                                                                                                                                                          | 3%          | 3%          | 15%         | 8%          | 7%               | 10%     |           |
|    | Guam Reef Hotel             |       | 6%    |                                                                                                                                                                             | 9%          | 15%         |             | 7%          | 15%              |         |           |
|    | Outrigger Guam Resort       |       | 6%    | 9%                                                                                                                                                                          |             | 5%          | 9%          | 3%          | 12%              | 8%      | 11%       |
|    | Pacific Bay Hotel           |       | 6%    | 4%                                                                                                                                                                          | 6%          | 5%          | 4%          | 7%          | 5%               | 6%      | 22%       |
|    | Grand Plaza Hotel           |       | 6%    | 9%                                                                                                                                                                          | 9%          | 3%          |             | 7%          |                  | 6%      |           |
|    | Hotel Nikko Guam            |       | 5%    | 4%                                                                                                                                                                          | 3%          | 5%          | 13%         | 8%          | 2%               | 6%      |           |
|    | Oceanview Hotel             |       | 5%    |                                                                                                                                                                             | 6%          | 13%         | 2%          | 2%          | 5%               | 6%      | 11%       |
|    | Onward Beach Resort         |       | 5%    |                                                                                                                                                                             | 3%          | 3%          | 9%          | 5%          | 7%               | 6%      |           |
|    | Fiesta Resort Guam          |       | 4%    | 4%                                                                                                                                                                          |             | 3%          | 4%          | 3%          | 7%               | 8%      |           |
|    | Bayview Hotel               |       | 4%    | 4%                                                                                                                                                                          | 6%          | 3%          | 2%          | 3%          |                  | 6%      | 11%       |
|    | Sheraton Laguna Guam        |       | 4%    | 4%                                                                                                                                                                          | 6%          | 3%          | 2%          | 5%          | 5%               | 6%      |           |
|    | Hilton Guam Resort          |       | 3%    |                                                                                                                                                                             | 3%          |             | 9%          | 2%          |                  | 2%      |           |
|    | Westin Resort Guam          |       | 3%    | 4%                                                                                                                                                                          |             |             | 4%          | 8%          | 5%               | 2%      |           |
|    | Holiday Resort Guam         |       | 3%    | 4%                                                                                                                                                                          | 3%          | 5%          |             | 5%          | 2%               |         |           |
|    | Hotel Santa Fe              |       | 2%    |                                                                                                                                                                             |             | 3%          | 2%          |             | 10%              | 2%      |           |
|    | Condo                       |       | 2%    |                                                                                                                                                                             | 6%          | 3%          | 2%          |             |                  | 4%      |           |
|    | Hyatt Regency Guam          |       | 2%    |                                                                                                                                                                             |             |             | 2%          | 3%          | 2%               |         |           |
|    | Leo Palace Resort           |       | 2%    | 4%                                                                                                                                                                          |             |             |             | 2%          | 5%               | 2%      |           |
|    | Guam Marriott Resort        |       | 2%    |                                                                                                                                                                             |             |             |             | 3%          |                  |         |           |
|    | Royal Orchid Guam           |       | 1%    |                                                                                                                                                                             |             |             | 4%          | 2%          |                  | 2%      | 11%       |
|    | Ramada Suites Guam          |       | 1%    |                                                                                                                                                                             | 3%          |             |             |             | 2%               | 2%      |           |
|    | Other                       |       | 1%    |                                                                                                                                                                             | 3%          |             |             |             | 2%               | 2%      |           |
|    | Tumon Bay Capital Hotel     |       | 1%    |                                                                                                                                                                             |             |             |             | 3%          |                  |         |           |
|    | Home stay/ friend/ relative |       | 1%    |                                                                                                                                                                             |             |             |             | 2%          |                  | 2%      |           |
|    | Guam Aurora Resort          |       | 0%    |                                                                                                                                                                             |             |             |             |             |                  |         |           |
|    | Total                       | Count | 351   | 23                                                                                                                                                                          | 33          | 39          | 47          | 59          | 41               | 50      | 9         |