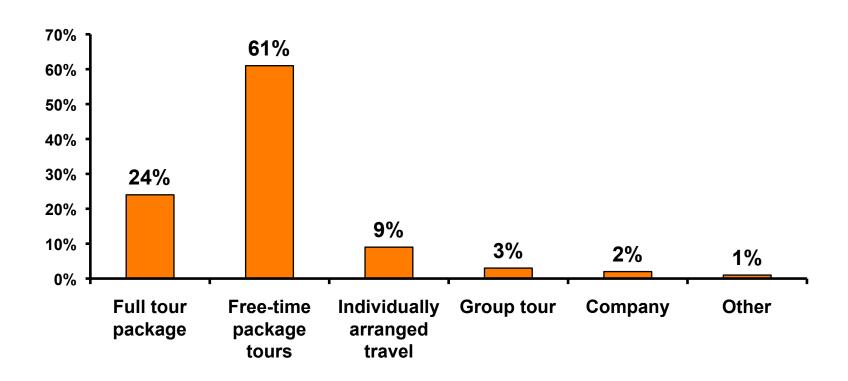

|             |             | 2%               |         |           |
|     | Retired                   |       | 0%    |                                                                                                                                                                             |             |             |             |             | 2%               |         |           |
| l   | Total                     | Count | 340   | 21                                                                                                                                                                          | 33          | 39          | 47          | 59          | 41               | 50      | 9         |



# SECTION 2 TRAVEL PLANNING



#### **Travel Planning - Overall**





#### Accommodation by Income

Average length of stay: 3.01 days

|    |                             |       | TOTAL |                                                                                                                                                                             | Q26         |             |             |             |                  |         |           |
|----|-----------------------------|-------|-------|-----------------------------------------------------------------------------------------------------------------------------------------------------------------------------|-------------|-------------|-------------|-------------|------------------|---------|-----------|
|    |                             |       | _     | <y2.0 million<="" td=""><td>Y2