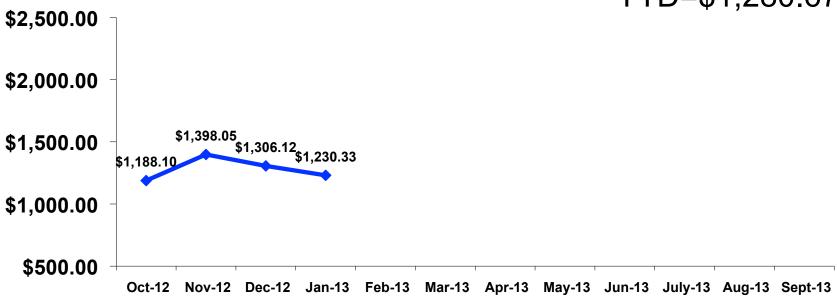

# Total Expenditures Per Person (Prepaid & On-Island)

- \$1,230.33 = overall average
- \$0 = Minimum (lowest amount recorded for the entire sample)
- \$4,270 = Maximum (highest amount recorded for the entire sample)

# Total Expenditures Per Person

YTD=\$1,280.67