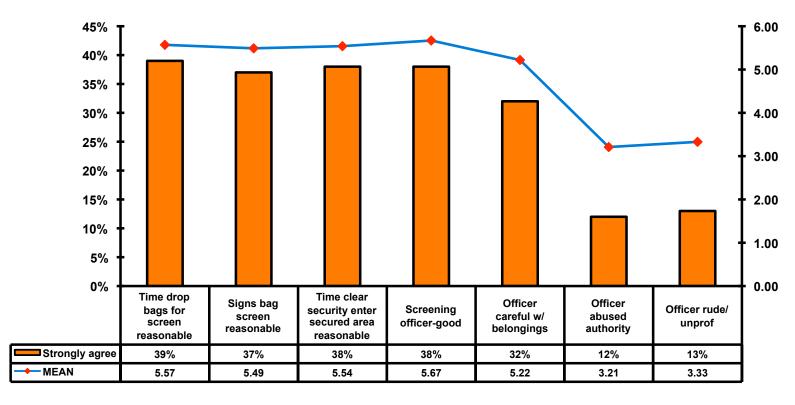

## **Airport Screening**

#### 7pt Rating Scale 7=Strongly Agree/ 1=Strongly Disagree