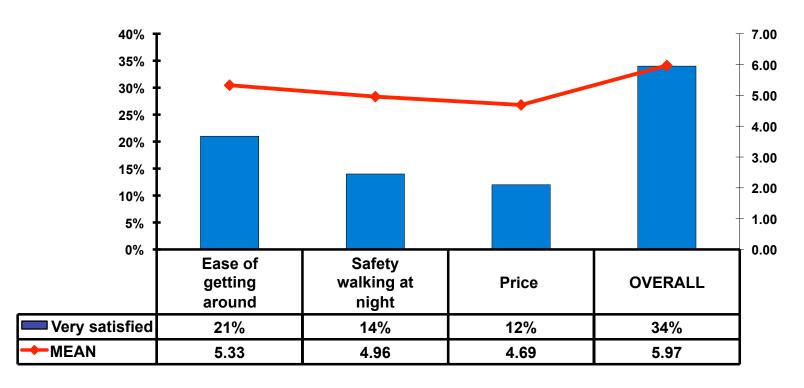

## **On-Island Perceptions**

7pt Rating Scale
7=Very Satisfied/ 1=Very Dissatisfied

### **On-Island Perceptions**

7pt Rating Scale
7=Very Satisfied/ 1=Very Dissatisfied