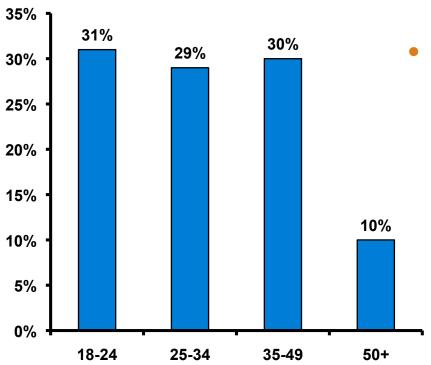

#### Age - Overall

The average age of the respondents is 33.15 years of age.

# Average Age

 First-time visitors tend to be younger than repeat visitors to Guam.