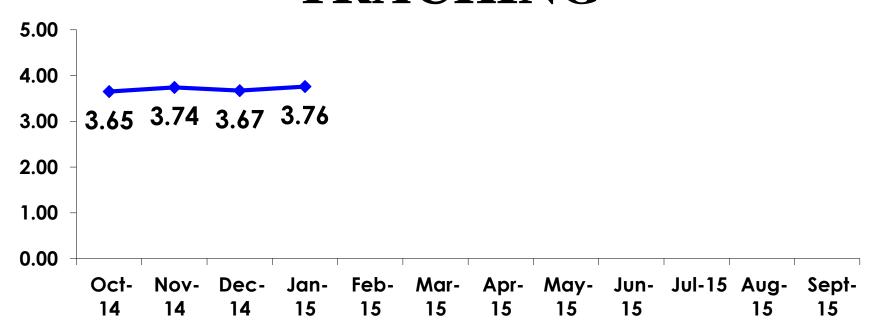

### AVG LENGTH OF STAY - TRACKING

### AVG LENGTH OF STAY - SEGMENTATION

|    |        | TOTAL | FAMILY/ FIT | GROUP TRVL | ENG LANG<br>LESSON | HONEYMOON | WEDDING | INCENTIVE<br>TRVL | 18-35 | 36-55 | CHILD | FIT  | GOLDEN<br>MISS | SENIORS | SPORT |
|----|--------|-------|-------------|------------|--------------------|-----------|---------|-------------------|-------|-------|-------|------|----------------|---------|-------|
|    |        | •     | -           | -          |                    | -         | -       | •                 | -     | -     | -     | -    | •              | 1       | -     |
| Q8 | Mean   | 3.76  | 5.02        | 3.00       | 9.00               | 3.94      | 4.00    | 3.75              | 3.74  | 3.80  | 3.85  | 4.53 | 3.22           | 3.50    | 4.11  |
|    | Median | 3     | 4           | 3          | 9                  | 4         | 4       | 4                 | 3     | 3     | 3     | 4    | 3              | 4       | 4     |