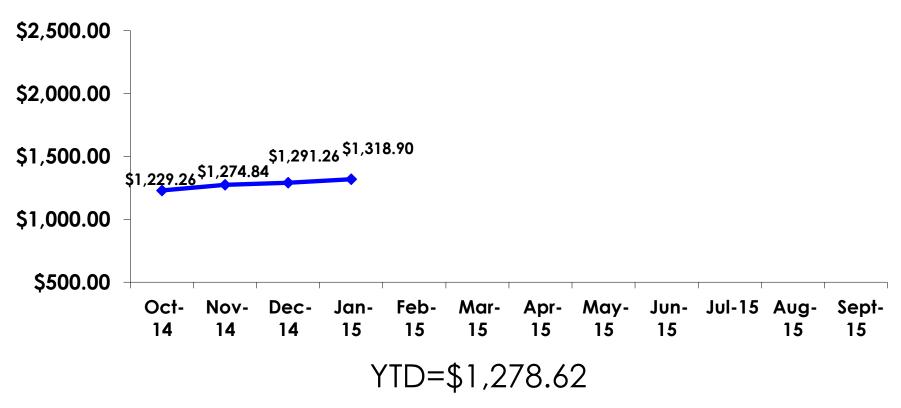

### TOTAL EXPENDITURES – TRACKING

### TOTAL EXPENDITURES PER PERSON - SEGMENTATION

|                  |         | TOTAL      | FAMILY/FIT | GROUP TRVL | ENG LANG<br>LESSON | HONEYMOON  | WEDDING    | INCENTIVE<br>TRVL | 18-35      | 36-55      | CHILD      | FIT        | GOLDEN<br>MISS | SENIORS  | SPORT      |
|------------------|---------|------------|------------|------------|--------------------|------------|------------|-------------------|------------|------------|------------|------------|----------------|----------|------------|
|                  |         | •          | -          | -          | -                  | -          | -          | -                 | -          | •          |            | -          | •              | •        | -          |
| TOTAL PER PERSON | Mean    | \$1,318.90 | \$1,228.79 | \$1,806.65 | \$1,263.09         | \$2,042.81 | \$2,355.11 | \$492.24          | \$1,393.90 | \$1,238.47 | \$1,098.77 | \$1,338.59 | \$1,338.18     | \$646.76 | \$1,390.31 |
|                  | Median  | \$1,233    | \$1,149    | \$1,807    | \$1,263            | \$1,901    | \$2,292    | \$250             | \$1,250    | \$1,168    | \$1,077    | \$1,148    | \$1,251        | \$647    | \$1,303    |
|                  | Minimum | \$0        | \$0        | \$1,807    | \$1,250            | \$0        | \$1,500    | \$0               | \$0        | \$0        | \$0        | \$0        | \$835          | \$0      | \$0        |
|                  | Maximum | \$6,268    | \$5,783    | \$1,807    | \$1,276            | \$5,402    | \$3,336    | \$1,469           | \$5,783    | \$6,268    | \$4,865    | \$6,268    | \$2,013        | \$1,294  | \$5,402    |