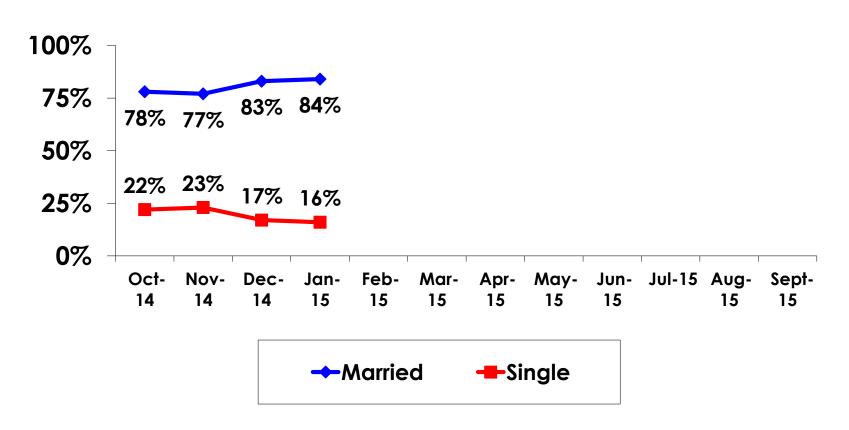

### MARITAL STATUS TRACKING

#### MARITAL STATUS-SEGMENTATION

|    |         |            | TOTAL | FAMILY/FIT | GROUP TRVL | ENG LANG<br>LESSON | HONEYMOON | WEDDING | INCENTIVE<br>TRVL | 18-35 | 36-55 | CHILD | FIT | GOLDEN<br>MISS | SENIORS | SPORT |
|----|---------|------------|-------|------------|------------|--------------------|-----------|---------|-------------------|-------|-------|-------|-----|----------------|---------|-------|
|    |         |            | •     | -          | -          |                    | -         | -       |                   | -     | •     |       |     |                | -       | -     |
| QE | Married | Count      | 296   | 42         | 1          | 1                  | 53        | 4       | 3                 | 141   | 152   | 164   | 45  | 5              | 2       | 80    |
|    |         | Column N % | 84%   | 91%        | 100%       | 50%                | 98%       | 100%    | 75%               | 75%   | 94%   | 96%   | 71% | 56%            | 100%    | 78%   |
|    | Single  | Count      | 57    | 4          | 0          | 1                  | 1         | 0       | 1                 | 48    | 9     | 6     | 18  | 4              | 0       | 23    |
|    |         | Column N % | 16%   | 9%         | 0%         | 50%                | 2%        | 0%      | 25%               | 25%   | 6%    | 4%    | 29% | 44%            | 0%      | 22%   |
|    | Total   | Count      | 353   | 46         | 1          | 2                  | 54        | 4       | 4                 | 189   | 161   | 170   | 63  | 9              | 2       | 103   |