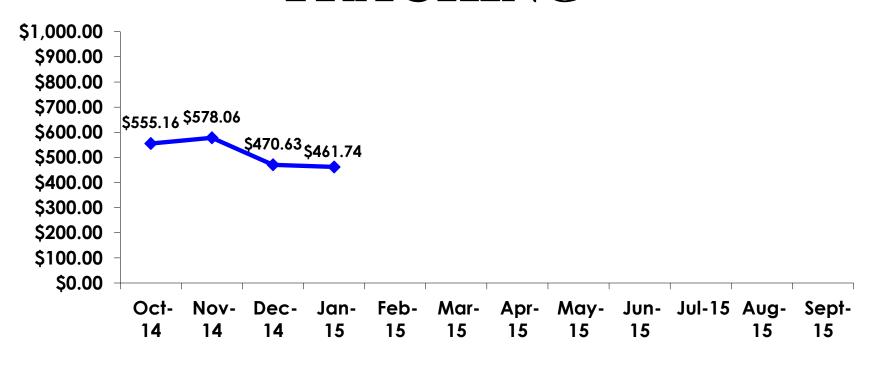

### ON-ISLAND EXPENDITURES TRACKING

YTD = \$516.31

## ON-ISLAND EXPENDITURES PER PERSON SEGMENTATION

|            |         | TOTAL    | FAMILY/FIT | GROUP TRVL | ENG LANG<br>LESSON | HONEYMOON | WEDDING    | INCENTIVE<br>TRVL | 18-35    | 36-55    | CHILD    | FIT      | GOLDEN<br>MISS | SENIORS | SPORT    |
|------------|---------|----------|------------|------------|--------------------|-----------|------------|-------------------|----------|----------|----------|----------|----------------|---------|----------|
|            |         | -        | -          | -          | -                  |           | -          |                   | -        | -        | -        | -        | -              | -       | -        |
| PER PERSON | Mean    | \$461.74 | \$502.92   | \$200.00   | \$987.67           | \$728.50  | \$1,207.50 | \$125.00          | \$544.37 | \$369.11 | \$331.74 | \$515.97 | \$327.78       | \$50.00 | \$515.40 |
|            | Median  | \$300    | \$450      | \$200      | \$988              | \$500     | \$1,300    | \$0               | \$375    | \$250    | \$215    | \$450    | \$333          | \$50    | \$350    |
|            | Minimum | \$0      | \$0        | \$200      | \$725              | \$0       | \$730      | \$0               | \$0      | \$0      | \$0      | \$0      | \$0            | \$0     | \$0      |
|            | Maximum | \$4,075  | \$2,900    | \$200      | \$1,250            | \$3,000   | \$1,500    | \$500             | \$4,075  | \$2,000  | \$2,900  | \$2,900  | \$700          | \$100   | \$4,075  |