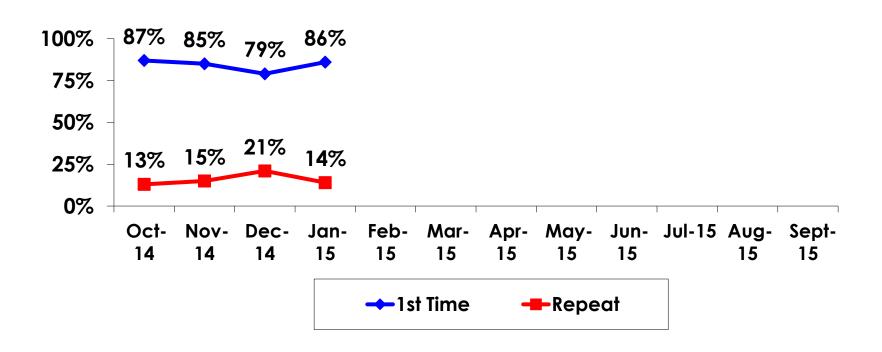

### PRIOR TRIPS TO GUAM - TRACKING

### PRIOR TRIPS TO GUAM - SEGMENTATION

|     |       |            | TOTAL | FAMILY/FIT | GROUP TRVL | ENG LANG<br>LESSON | HONEYMOON | WEDDING | INCENTIVE<br>TRVL | 18-35 | 36-55 | CHILD | FIT | GOLDEN<br>MISS | SENIORS | SPORT |
|-----|-------|------------|-------|------------|------------|--------------------|-----------|---------|-------------------|-------|-------|-------|-----|----------------|---------|-------|
|     |       |            | •     | -          | -          |                    | -         | -       | •                 | •     | -     | -     | -   |                | -       | -     |
| Q3A | Yes   | Count      | 302   | 31         | 1          | 1                  | 50        | 4       | 3                 | 173   | 128   | 133   | 46  | 8              | 0       | 90    |
|     |       | Column N % | 86%   | 69%        | 100%       | 50%                | 93%       | 100%    | 75%               | 92%   | 81%   | 79%   | 74% | 89%            | 0%      | 88%   |
|     | No    | Count      | 49    | 14         | 0          | 1                  | 4         | 0       | 1                 | 16    | 31    | 35    | 16  | 1              | 2       | 12    |
|     |       | Column N % | 14%   | 31%        | 0%         | 50%                | 7%        | 0%      | 25%               | 8%    | 19%   | 21%   | 26% | 11%            | 100%    | 12%   |
|     | Total | Count      | 351   | 45         | 1          | 2                  | 54        | 4       | 4                 | 189   | 159   | 168   | 62  | 9              | 2       | 102   |