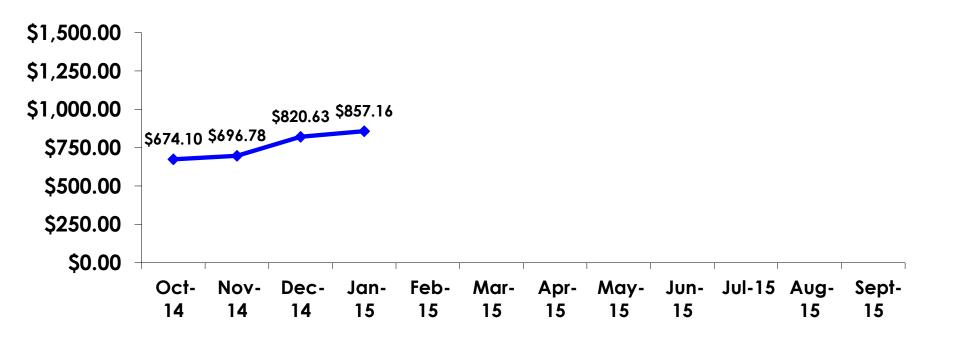

### PREPAID EXPENDITURES TRACKING

## PREPAID EXPENDITURES PER PERSON SEGMENTATION

|            |         | TOTAL    | FAMILY/FIT | GROUP TRVL | ENG LANG<br>LESSON | HONEYMOON  | WEDDING    | INCENTIVE<br>TRVL | 18-35    | 36-55    | CHILD    | FIT      | GOLDEN<br>MISS | SENIORS       | SPORT    |
|------------|---------|----------|------------|------------|--------------------|------------|------------|-------------------|----------|----------|----------|----------|----------------|---------------|----------|
|            |         | -        | -          | -          | •                  | -          | -          | •                 | •        | ı        | ı        | •        | -              | -             | -        |
| PER PERSON | Mean    | \$857.16 | \$725.87   | \$1,606.65 | \$275.43           | \$1,314.31 | \$1,147.61 | \$367.24          | \$849.53 | \$869.36 | \$767.03 | \$822.63 | \$1,010.41     | \$596.76      | \$874.91 |
|            | Median  | \$918    | \$681      | \$1,607    | \$275              | \$1,386    | \$1,377    | \$0               | \$918    | \$918    | \$868    | \$643    | \$918          | <b>\$</b> 597 | \$918    |
|            | Minimum | \$0      | \$0        | \$1,607    | \$0                | \$0        | \$0        | \$0               | \$0      | \$0      | \$0      | \$0      | \$689          | \$0           | \$0      |
|            | Maximum | \$5,968  | \$2,883    | \$1,607    | \$551              | \$3,764    | \$1,836    | \$1,469           | \$3,672  | \$5,968  | \$1,965  | \$5,968  | \$1,698        | \$1,194       | \$3,672  |