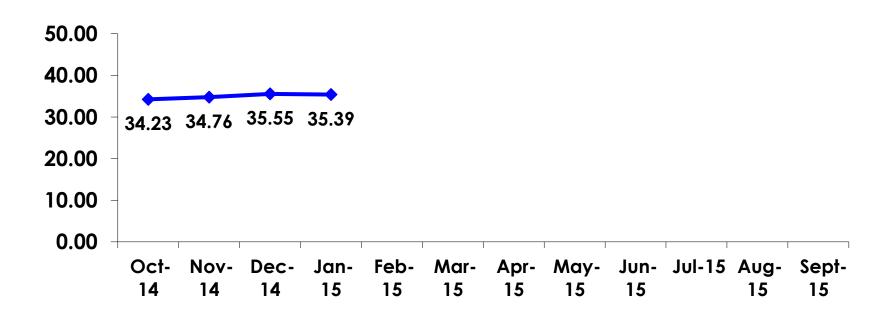

#### **AVERAGE AGE - TRACKING**

#### **AGE-SEGMENTATION**

|    |        |            | TOTAL | FAMILY/FIT | GROUP TRVL | ENG LANG<br>LESSON | HONEYMOON | WEDDING | INCENTIVE<br>TRVL | 18-35 | 36-55 | CHILD | FIT   | GOLDEN<br>MISS | SENIORS | SPORT |
|----|--------|------------|-------|------------|------------|--------------------|-----------|---------|-------------------|-------|-------|-------|-------|----------------|---------|-------|
|    |        |            | •     | -          | -          | -                  |           | -       | •                 | -     | ·     | 1     | ·     | -              | -       | -     |
| QF | 18-24  | Count      | 27    | 2          | 0          | 1                  | 4         | 0       | 1                 | 27    | 0     | 3     | 7     | 0              | 0       | 12    |
|    |        | Column N % | 8%    | 4%         | 0%         | 50%                | 7%        | 0%      | 25%               | 14%   | 0%    | 2%    | 11%   | 0%             | 0%      | 12%   |
|    | 25-34  | Count      | 145   | 21         | 0          | 0                  | 41        | 4       | 1                 | 145   | 0     | 37    | 30    | 8              | 0       | 39    |
|    |        | Column N % | 41%   | 46%        | 0%         | 0%                 | 76%       | 100%    | 25%               | 77%   | 0%    | 22%   | 48%   | 89%            | 0%      | 38%   |
|    | 35-49  | Count      | 172   | 23         | 1          | 1                  | 9         | 0       | 2                 | 17    | 155   | 129   | 26    | 1              | 0       | 49    |
|    |        | Column N % | 49%   | 50%        | 100%       | 50%                | 17%       | 0%      | 50%               | 9%    | 96%   | 76%   | 41%   | 11%            | 0%      | 48%   |
|    | 50+    | Count      | 9     | 0          | 0          | 0                  | 0         | 0       | 0                 | 0     | 6     | 1     | 0     | 0              | 2       | 3     |
|    |        | Column N % | 3%    | 0%         | 0%         | 0%                 | 0%        | 0%      | 0%                | 0%    | 4%    | 1%    | 0%    | 0%             | 100%    | 3%    |
|    | Total  | Count      | 353   | 46         | 1          | 2                  | 54        | 4       | 4                 | 189   | 161   | 170   | 63    | 9              | 2       | 103   |
| QF | Mean   |            | 35.39 | 35.37      | 42.00      | 29.00              | 31.17     | 29.50   | 34.50             | 29.71 | 41.57 | 38.42 | 33.68 | 33.00          | 64.50   | 34.80 |
|    | Median |            | 35    | 35         | 42         | 29                 | 31        | 30      | 38                | 31    | 41    | 40    | 33    | 32             | 65      | 35    |