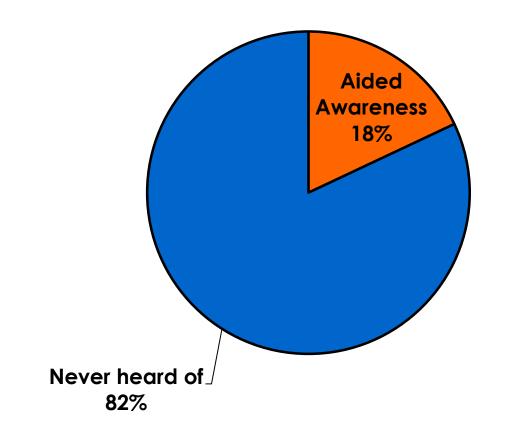

| 8%                  | 9%                  | 3%                  | 4%                  |                     |          |           |
|     | Total Co                          | unt 351 | 27    | 144   | 171   | 9   | 7                                                                                                                                                                                                               | 13                  | 45                  | 61                  | 52                  | 42                  | 88       | 11        |



## Security Screening/ Immigration Process at Guam International Airport









# **Shop Guam Festival**





#### Shop Guam Festival - Impact n=57