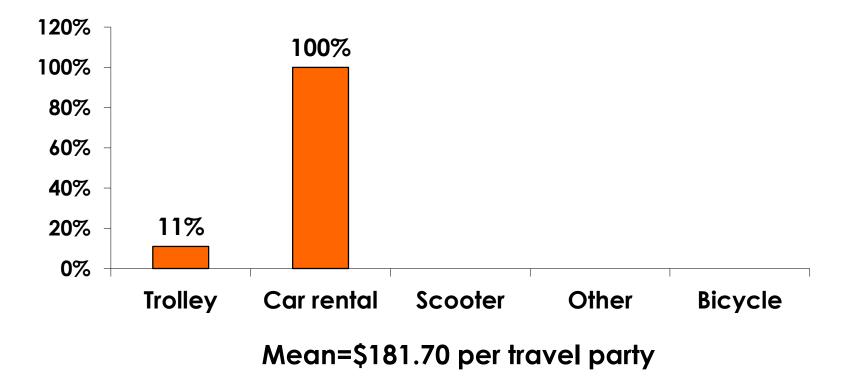

#### (Filter: Only those who responded/ Per Travel Party)

|                                           | MEAN \$    |
|-------------------------------------------|------------|
| Air & Accommodation package only          | \$2,878.57 |
| Air & Accommodation w/ daily meal package | \$3,209.26 |
| Air only                                  | \$1,472.16 |
| Accommodation only                        | \$788.74   |
| Accommodation w/ daily meal only          | \$1,364.28 |
| Food & Beverages in Hotel                 | \$36.72    |
| Ground transportation – Korea             | \$133.27   |
| Ground transportation – Guam              | \$181.70   |
| Optional tours/ activities                | \$495.77   |
| Other expenses                            | \$1,100.98 |
| Total Prepaid                             | \$2,360.04 |

## PREPAID GROUND TRANSPORTATION n=9