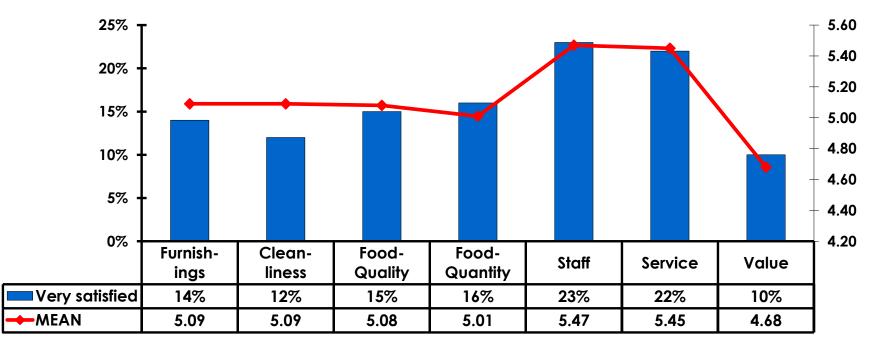

#### Satisfaction Scores Overall 7pt Rating Scale 7=Very Satisfied/1=Very Dissatisfied

#### Satisfaction Quality/ Cleanliness 7pt Rating Scale 7=Very Satisfied/1=Very Dissatisfied

#### Quality of Accommodations 7pt Rating Scale 7=Very Satisfied/1=Very Dissatisfied

#### Quality of Dining Experience 7pt Rating Scale 7=Very Satisfied/1=Very Dissatisfied