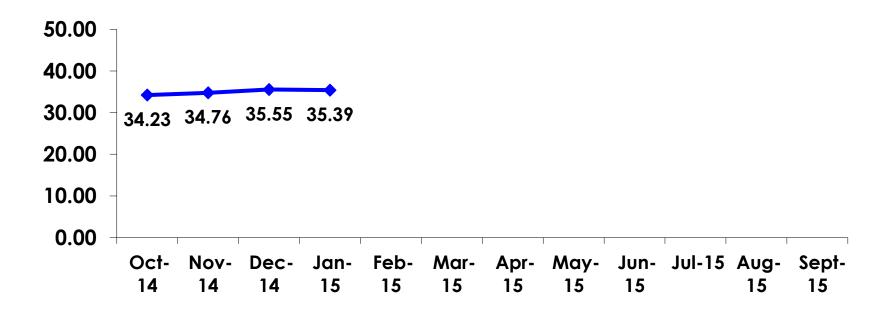

- 5.23 percentage points with a 95% confidence level. That is, if all Korean visitors who traveled to Guam in the same time period were asked these questions, we can be 95% certain that their responses would not differ by +/- 5.23 percentage points.



#### **OBJECTIVES**

• To monitor the effectiveness of the Korean seasonal campaigns in attracting Korean visitors, refresh certain baseline data, to better understand the nature, and economic value or impact of each of the targeted segments in the Korea marketing plan.

• Identify significant determinants of visitor satisfaction, expenditures and the desire to return to Guam.



#### <u>SECTION 1</u> PROFILE OF RESPONDENTS



#### **Marital Status - Overall**





#### **MARITAL STATUS**





#### Age - Overall





#### **AVERAGE - AGE**





#### **Personal Income**



• KW1,089.22=\$1



#### Personal Income – 1st time vs. repeat





# Personal Income by Gender & Age

|     |                                                                                                               |            | TOTAL | GEN  | GENDER |       | AG    | ε     |     |
|-----|---------------------------------------------------------------------------------------------------------------|------------|-------|------|--------|-------|-------|-------|-----|
|     |                                                                                                               |            | -     | Male | Female | 18-24 | 25-34 | 35-49 | 50+ |
| Q26 | <kw12.0m< td=""><td>Count</td><td>7</td><td>2</td><td>5</td><td></td><td>6</td><td>1</td><td></t