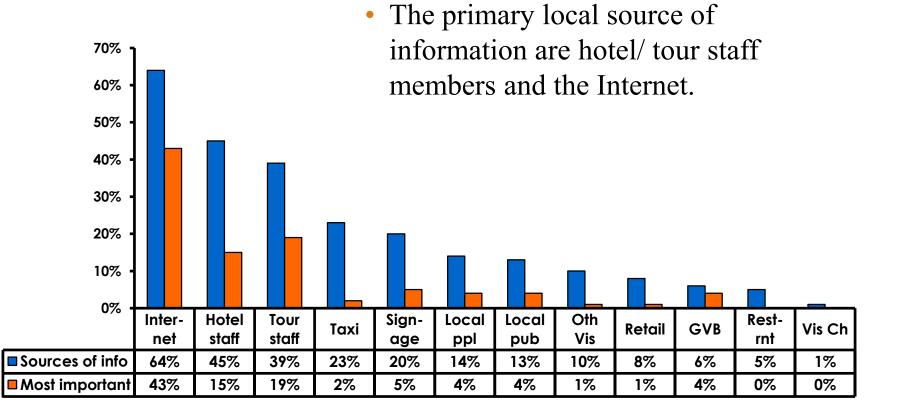

## **Sources of Information Pre-arrival**

## **Sources of Information Post-arrival**