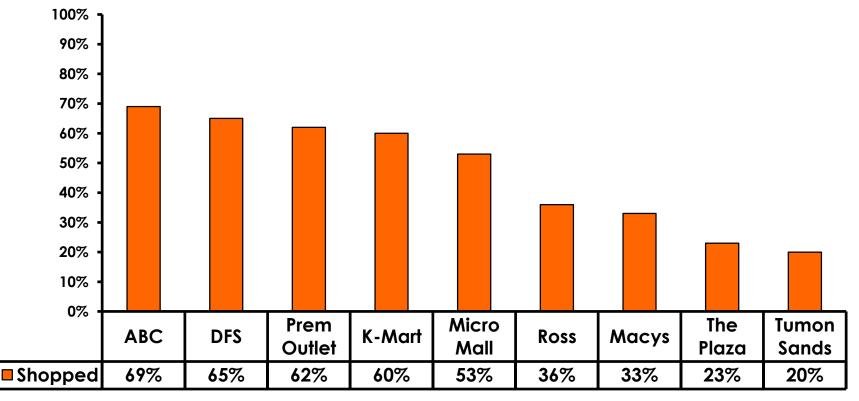

Maximum (highest amount recorded for the entire sample)



# Breakdown of Airport Expenditures

|                        | MEAN \$ |
|------------------------|---------|
| Food & Beverages       | \$13.11 |
| Gifts/Souvenirs Self   | \$30.26 |
| Gifts/Souvenirs Others | \$24.13 |
| Total                  | \$67.51 |



## <u>SECTION 4</u> VISITOR SATISFACTION



#### Satisfaction Scores Overall 7pt Rating Scale 7=Very Satisfied/1=Very Dissatisfied





#### Satisfaction Quality/ Cleanliness 7pt Rating Scale 7=Very Satisfied/1=Very Dissatisfied





#### Quality of Accommodations 7pt Rating Scale 7=Very Satisfied/1=Very Dissatisfied





#### Quality of Dining Experience 7pt Rating Scale 7=Very Satisfied/1=Very Dissatisfied





#### Visits to Shopping Centers/Malls on Guam Top responses





#### Satisfaction with Shopping 7pt Rating Scale 7=Very Satisfied/ 1=Very Dissatisfied

| Quality of Shopping          | Variety of Shopping          |
|------------------------------|------------------------------|
| Score of 6 to 7 = <b>63%</b> | Score of 6 to 7 = <b>60%</b> |
| Score of 4 to 5 = <b>31%</b> | Score of 4 to 5 = <b>30%</b> |
| Score 1 to 3 = <b>6%</b>     | Score 1 to 3 = <b>10%</b>    |
| MEAN = 5.61                  | MEAN = 5.52                  |



# **Optional Tour Participation**





## **Optional Tours Participation & Satisfaction**





#### **Day Tours Satisfaction** 7pt Rating Scale 7=Very Satisfied/ 1=Very Dissatisfied

| Quality of Day Tour          | Variety of Day Tour          |
|------------------------------|------------------------------|
| Score of