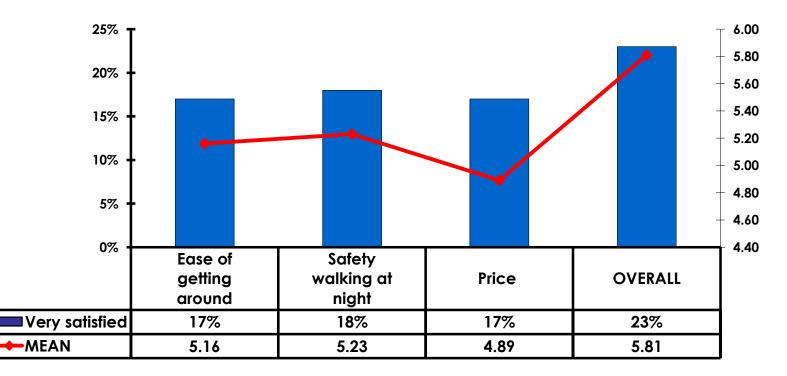

#### **On-Island Perceptions** 7pt Rating Scale 7=Very Satisfied/ 1=Very Dissatisfied