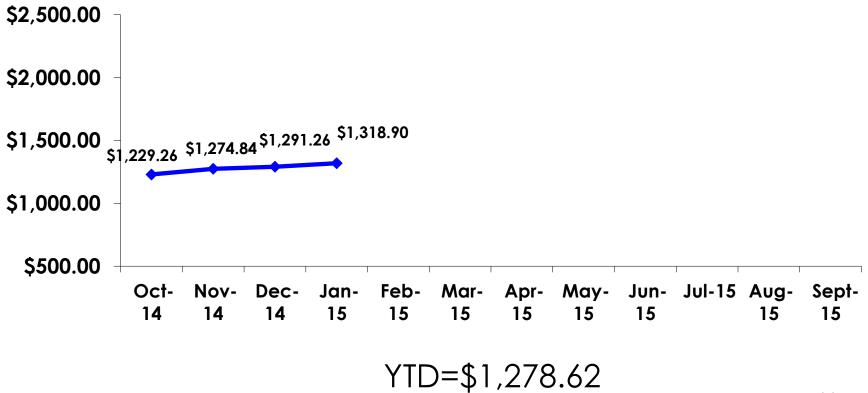

# **Total Expenditures Per Person** (**Prepaid & On-Island**)

- \$1,318.90 = overall average
- \$0 = Minimum (lowest amount recorded for the entire sample)
- \$6,268 = Maximum (highest amount recorded for the entire sample)