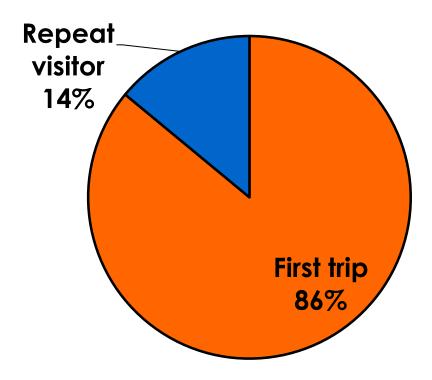

#### **Prior Trips to Guam**

#### PRIOR TRIPS TO GUAM

#### **Trips to Guam by Age & Gender**

|        |        |            | TOTAL | TRIPS T | O GUAM |
|--------|--------|------------|-------|---------|--------|
|        |        |            | -     | 1st     | Repeat |
| GENDER | Male   | Count      | 174   | 145     | 28     |
|        |        | Column N % | 49%   | 48%     | 57%    |
|        | Female | Count      | 178   | 156     | 21     |
|        |        | Column N % | 51%   | 52%     | 43%    |
|        | Total  | Count      | 352   | 301     | 49     |
| AGE    | 18-24  | Count      | 27    | 24      | 3      |
|        |        | Column N % | 8%    | 8%      | 6%     |
|        | 25-34  | Count      | 145   | 135     | 10     |
|        |        | Column N % | 41%   | 45%     | 20%    |
|        | 35-49  | Count      | 172   | 136     | 34     |
|        |        | Column N % | 49%   | 45%     | 69%    |
|        | 50+    | Count      | 9     | 7       | 2      |
|        |        | Column N % | 3%    | 2%      | 4%     |
|        | Total  | Count      | 353   | 302     | 49     |

#### **Repeat Visitors Last Trip** n = 49

• The average repeat visitor has been to Guam 2.57 times.