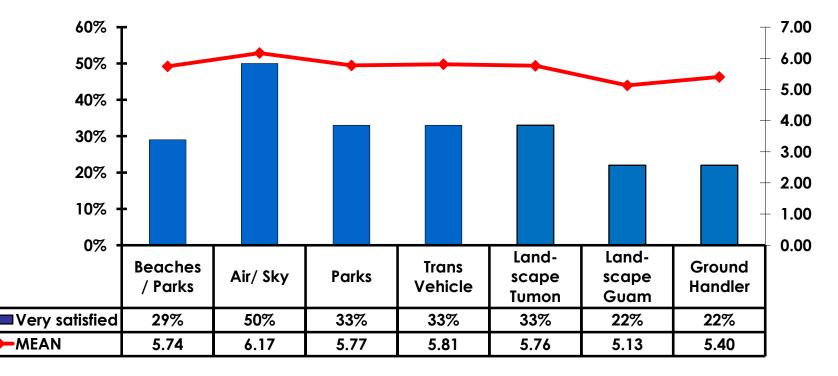

| \$1,221.57 |



# Local Transportation n=179



Mean=\$70.38 per travel party



# **Guam Airport Expenditures**

- \$67.51 = overall average
- \$0 = Minimum (lowest amount recorded for the entire sample)
- \$1,000 = Maximum (highest amount recorded for the entire sample)



# Breakdown of Airport Expenditures

|                        | MEAN \$ |
|------------------------|---------|
| Food & Beverages       | \$13.11 |
| Gifts/Souvenirs Self   | \$30.26 |
| Gifts/Souvenirs Others | \$24.13 |
| Total                  | \$67.51 |



## <u>SECTION 4</u> VISITOR SATISFACTION



#### Satisfaction Scores Overall 7pt Rating Scale 7=Very Satisfied/1=Very Dissatisfied





#### Satisfaction Quality/ Cleanliness 7pt Rating Scale 7=Very Satisfied/1=Very Dissatisfied





#### Quality of Accommodations 7pt Rating Scale 7=Very Satisfied/1=Very Dissatisfied





#### Quality of Dining Experience 7pt Rating Scale 7=Very Satisfied/1=Very Dissatisfied





#### Visits to Shopping Centers/Malls on Guam Top responses





#### Satisfaction with Shopping 7pt Rating Scale 7=Very Satisfied/ 1=Very Dissatisfied

| Quality of Shopping          | Variety of Shopping          |
|------------------------------|------------------------------|
| Score of 6 to 7 = <b>63%</b> | Score of 6 to 7 = <b>60%</b> |
| Score of 4 to 5 = <b>31%</b> | Score of 4 to 5 = <b>30%</b> |
| Score 1 to 3 = <b>6%</b>     | Score 1 to 3 = <b>10%</b>    |
| MEAN = 5.61                  | MEAN = 5.52                  |



# **Optional Tour Participation**





## **Optional Tours Participation