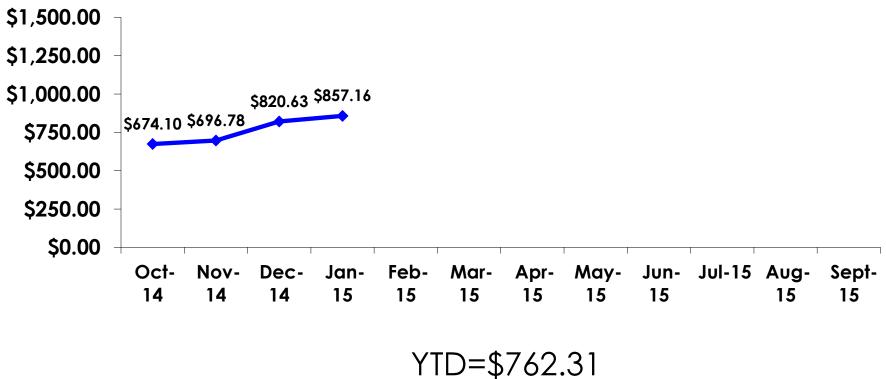

#### Prepaid Expenditures KW 1,089.22/US\$1

- \$2,360.04 = overall mean average prepaid expense (for entire travel party size) by respondent
- $\$0 = \min(1 \text{ minimum (lowest amount recorded for the entire sample)})$
- \$18,362 = maximum (highest amount recorded for the entire sample)
- \$857.16 = overall mean average <u>per person</u> prepaid expenditures

## PREPAID/ ON-ISLE EXPENDITURES – Per Person

Prepaid YTD = \$762.31 On-Isle YTD = \$516.31