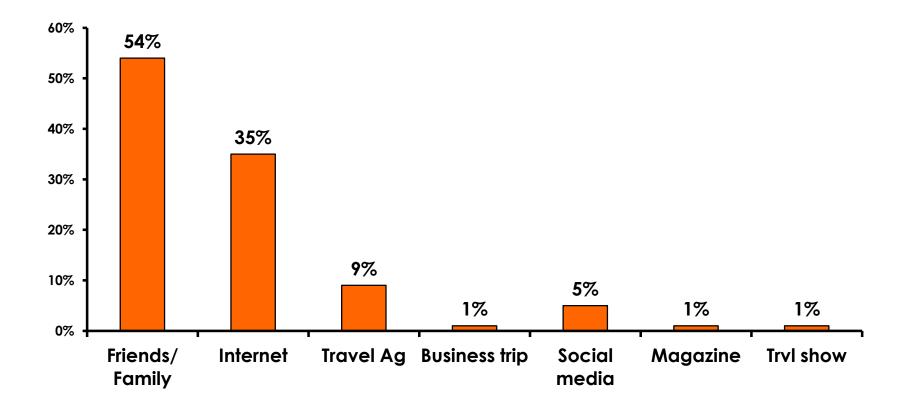

y of Night Tour        | Variety of Night Tour        |
|------------------------------|------------------------------|
| Score of 6 to 7 = <b>38%</b> | Score of 6 to 7 = <b>38%</b> |
| Score of 4 to 5 = <b>49%</b> | Score of 4 to 5 = <b>50%</b> |
| Score 1 to 3 = <b>12%</b>    | Score 1 to 3 = <b>12%</b>    |
| MEAN = 4.90                  | MEAN = 4.87                  |



### **Satisfaction with Other Activities**





# What would it take to make you want to stay an extra day in Guam?









#### **On-Island Perceptions** 7pt Rating Scale 7=Very Satisfied/ 1=Very Dissatisfied





## <u>SECTION 5</u> **PROMOTIONS**



## **Internet- Guam Sources of Info**





# Internet- Things To Do Sources of Info





## **Internet- GVB Sources**



67



## **Travel Motivation- Info Sources**





## **Sources of Information Pre-arrival**





## **Sources of Information Post-arrival**





## <u>SECTION 6</u> OTHER ISSUES



## **Concerns about travel outside of Korea - Overall**





## **Concerns about travel outside of Korea - By Age & Income**

|     |                                   | TOTAL   |       | AC    | ЭE    |     |                                                                                                                                                                                                                 |                     |                     | Q26                 |                     |                     |          |           |
|-----|-----------------------------------|---------|-------|-------|-------|-----|-----------------------------