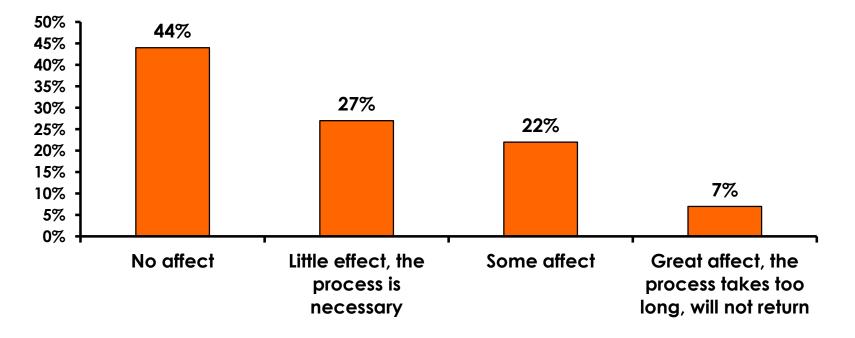

| 8%                  | 9%                  | 3%                  | 4%                  |                     |          |           |
|     | Total Co                          | unt 351 | 27    | 144   | 171   | 9   | 7                                                                                                                                                                                                               | 13                  | 45                  | 61                  | 52                  | 42                  | 88       | 11        |



## Security Screening/ Immigration Process at Guam International Airport









# **Shop Guam Festival**





#### Shop Guam Festival - Impact n=57