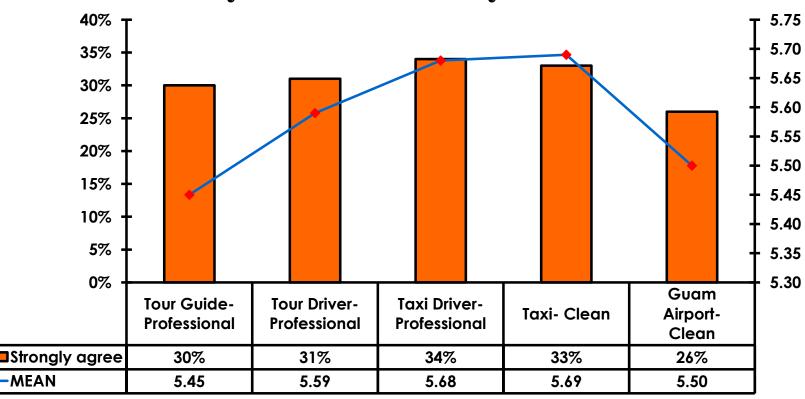

4%</b>     | Score 1 to 3 = <b>8%</b>     |
| MEAN = 5.38                  | MEAN = 5.12                  |



#### **Night Tours Satisfaction** 7pt Rating Scale 7=Very Satisfied/ 1=Very Dissatisfied

| Quality of Night Tour        | Variety of Night Tour        |
|------------------------------|------------------------------|
| Score of 6 to 7 = <b>38%</b> | Score of 6 to 7 = <b>38%</b> |
| Score of 4 to 5 = <b>49%</b> | Score of 4 to 5 = <b>50%</b> |
| Score 1 to 3 = <b>12%</b>    | Score 1 to 3 = <b>12%</b>    |
| MEAN = 4.90                  | MEAN = 4.87                  |



### **Satisfaction with Other Activities**





# What would it take to make you want to stay an extra day in Guam?









#### **On-Island Perceptions** 7pt Rating Scale 7=Very Satisfied/ 1=Very Dissatisfied





## <u>SECTION 5</u> **PROMOTIONS**



## **Internet- Guam Sources of Info**





# Internet- Things To Do Sources of Info





## **Internet- GVB Sources**



67



## **Travel Motivation- Info Sources**





## **Sources of Information Pre-arrival**





## **Sources of Information Post-arrival**





## <u>SECTION 6</u> OTHER ISSUES



## **Concerns about travel outside of Korea - Overall**





## **Concerns about travel outside of Korea - By Age & Income**

|     |                                   | TOTAL   |       | AC    | ЭE    |     |                                                                                                                                                                                                                 |                     |