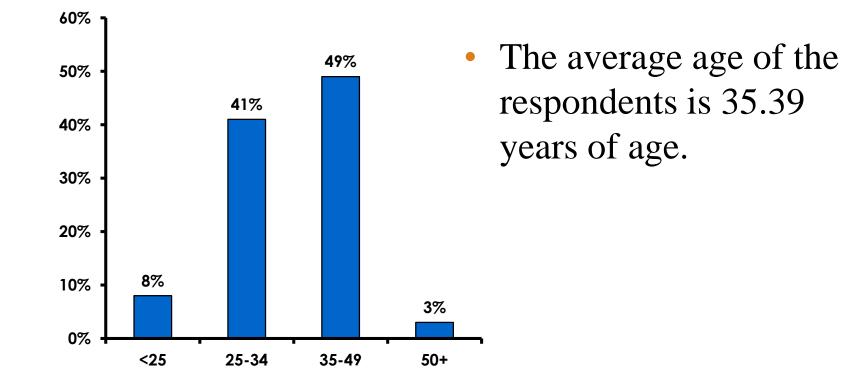

or a sample of **353** is +/- 5.23 percentage points with a 95% confidence level. That is, if all Korean visitors who traveled to Guam in the same time period were asked these questions, we can be 95% certain that their responses would not differ by +/- 5.23 percentage points.



#### **OBJECTIVES**

• To monitor the effectiveness of the Korean seasonal campaigns in attracting Korean visitors, refresh certain baseline data, to better understand the nature, and economic value or impact of each of the targeted segments in the Korea marketing plan.

• Identify significant determinants of visitor satisfaction, expenditures and the desire to return to Guam.



#### <u>SECTION 1</u> PROFILE OF RESPONDENTS



#### **Marital Status - Overall**





#### **MARITAL STATUS**





#### Age - Overall





#### **AVERAGE - AGE**





#### **Personal Income**



• KW1,089.22=\$1



#### Personal Income – 1st time vs. repeat





# Personal Income by Gender & Age

|     |                                                                                                               |            | TOTAL | GEN  | GENDER |       | AG    | ε     |     |
|-----|---------------------------------------------------------------------------------------------------------------|------------|-------|------|--------|-------|-------|-------|-----|
|     |                                                                                                               |            | -     | Male | Female | 18-24 | 25-34 | 35-49 | 50+ |
| Q26 | <kw12.0m< td=""><td>Count</td><td>7</td><td>2</td><td>5</td><td></td