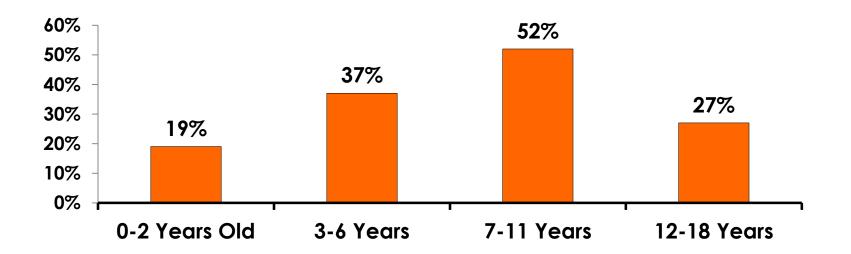

#### **Number of Children Travel Party**

N=170 total respondents traveling with children.

(Of those N=170 respondents, there is a total of 276 children 18 years or younger)