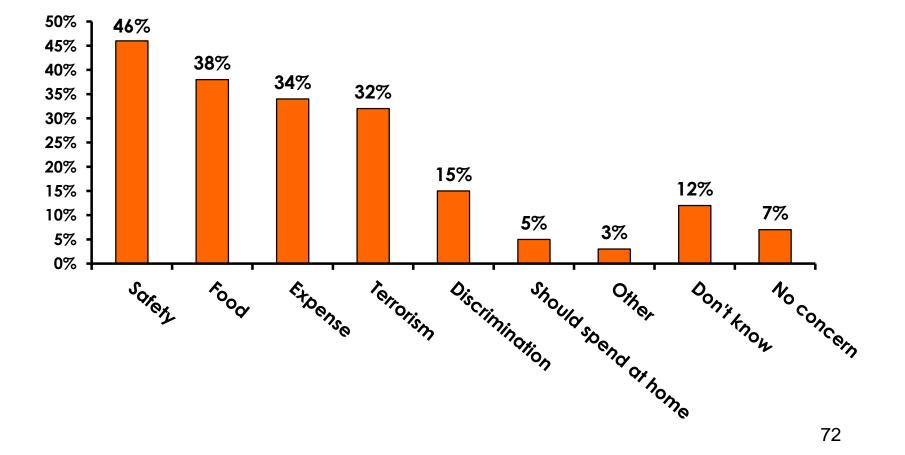

## **Concerns about travel outside of Korea - Overall**

## **Concerns about travel outside of Korea - By Age & Income**

|     |                                   | TOTAL   |       | AC    | ЭE    |     |                                                                                                                                                                                                                 |                     |                     | Q26                 |                     |                     |          |           |
|-----|-----------------------------------|---------|-------|-------|-------|-----|-----------------------------------------------------------------------------------------------------------------------------------------------------------------------------------------------------------------|---------------------|---------------------|---------------------|---------------------|---------------------|----------|-----------|
|     |                                   | -       | 18-24 | 25-34 | 35-49 | 50+ | <kw12.0m< td=""><td>KW12.0M-<br/>KW24.0M</td><td>KW24.0M-<br/>KW36.0M</td><td>KW36.0M-<br/>KW48.0M</td><td>KW48.0M-<br/>KW60.0M</td><td>KW60.0M-<br/>KW72.0M</td><td>KW72.0M+</td><td>No Income</td></kw12.0m<> | KW12.0M-<br>KW24.0M | KW24.0M-<br>KW36.0M | KW36.0M-<br>KW48.0M | KW48.0M-<br>KW60.0M | KW60.0M-<br>KW72.0M | KW72.0M+ | No Income |
| Q21 | Safety                            | 46%     | 33%   | 42%   | 50%   | 56% | 29%                                                                                                                                                                                                             | 23%                 | 44%                 | 44%                 | 48%                 | 69%                 | 50%      | 36%       |
|     | Food                              | 38%     | 56%   | 42%   | 32%   | 44% | 29%                                                                                                                                                                                                             | 62%                 | 42%                 | 44%                 | 29%                 | 40%                 | 43%      | 36%       |
|     | Expense                           | 34%     | 52%   | 42%   | 25%   | 33% | 14%                                                                                                                                                                                                             | 46%                 | 53%                 | 36%                 | 35%                 | 43%                 | 27%      | 36%       |
|     | Terrorism                         | 32%     | 41%   | 30%   | 32%   | 56% |                                                                                                                                                                                                                 | 15%                 | 42%                 | 26%                 | 37%                 | 43%                 | 35%      | 45%       |
|     | Discrimination against<br>Koreans | 15%     | 30%   | 15%   | 13%   |     | 29%                                                                                                                                                                                                             | 15%                 | 22%                 | 11%                 | 15%                 | 21%                 | 15%      |           |
|     | Don't know                        | 12%     | 4%    | 12%   | 13%   | 22% |                                                                                                                                                                                                                 | 23%                 | 7%                  | 7%                  | 8%                  | 5%                  | 8%       |           |
|     | No concerns                       | 7%      | 7%    | 11%   | 5%    |     | 43%                                                                                                                                                                                                             |                     | 11%                 | 8%                  | 10%                 | 2%                  | 5%       | 9%        |
|     | Should spend at home              | 5%      | 4%    | 8%    | 2%    |     |                                                                                                                                                                                                                 | 8%                  | 13%                 | 5%                  | 4%                  |                     | 5%       |           |
|     | Other                             | 3%      | 7%    | 3%    | 2%    |     |                                                                                                                                                                                                                 | 8%                  | 9%                  | 3%                  | 4%                  |                     |          |           |
|     | Total Co                          | unt 351 | 27    | 144   | 171   | 9   | 7                                                                                                                                                                                                               | 13                  | 45                  | 61                  | 52                  | 42                  | 88       | 11        |