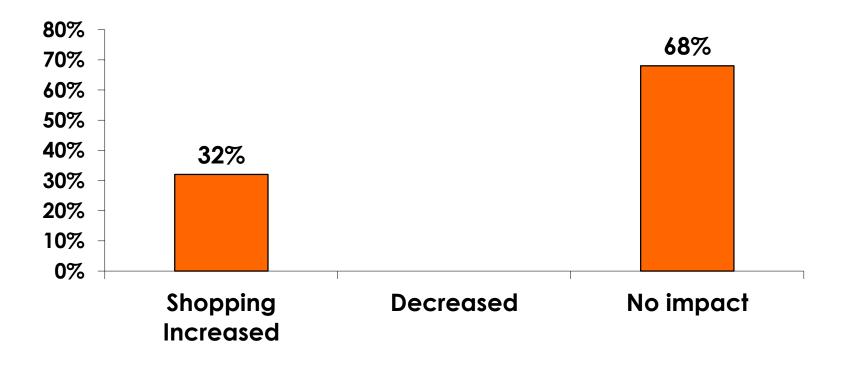

| 8%                  | 9%                  | 3%                  | 4%                  |                     |          |           |
|     | Total Co                          | unt 351 | 27    | 144   | 171   | 9   | 7                                                                                                                                                                                                               | 13                  | 45                  | 61                  | 52                  | 42                  | 88       | 11        |



## Security Screening/ Immigration Process at Guam International Airport









# **Shop Guam Festival**





#### Shop Guam Festival - Impact n=57