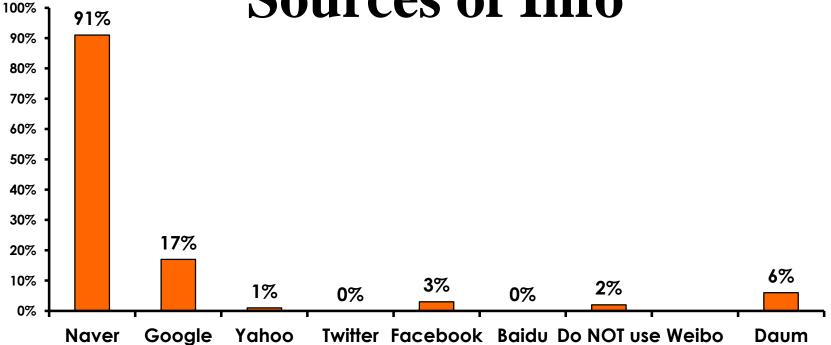

rs Satisfaction** 7pt Rating Scale 7=Very Satisfied/ 1=Very Dissatisfied

| Quality of Night Tour        | Variety of Night Tour        |
|------------------------------|------------------------------|
| Score of 6 to 7 = <b>38%</b> | Score of 6 to 7 = <b>38%</b> |
| Score of 4 to 5 = <b>49%</b> | Score of 4 to 5 = <b>50%</b> |
| Score 1 to 3 = <b>12%</b>    | Score 1 to 3 = <b>12%</b>    |
| MEAN = 4.90                  | MEAN = 4.87                  |



### **Satisfaction with Other Activities**





# What would it take to make you want to stay an extra day in Guam?









#### **On-Island Perceptions** 7pt Rating Scale 7=Very Satisfied/ 1=Very Dissatisfied





## <u>SECTION 5</u> **PROMOTIONS**



## **Internet- Guam Sources of Info**





# Internet- Things To Do Sources of Info





## **Internet- GVB Sources**



67



## **Travel Motivation- Info Sources**





## **Sources of Information Pre-arrival**





## **Sources of Information Post-arrival**





## <u>SECTION 6</u> OTHER ISSUES



## **Concerns about travel outside of Korea - Overall**





## **Concerns about travel outside of Korea - By Age & Income**

|     |                                   | TOTAL   |       | AC    | ЭE    |     |                                                                                                                                                                                                                 |                     |                     | Q26                 |                     |                     |          |           |
|-----|-----------------------