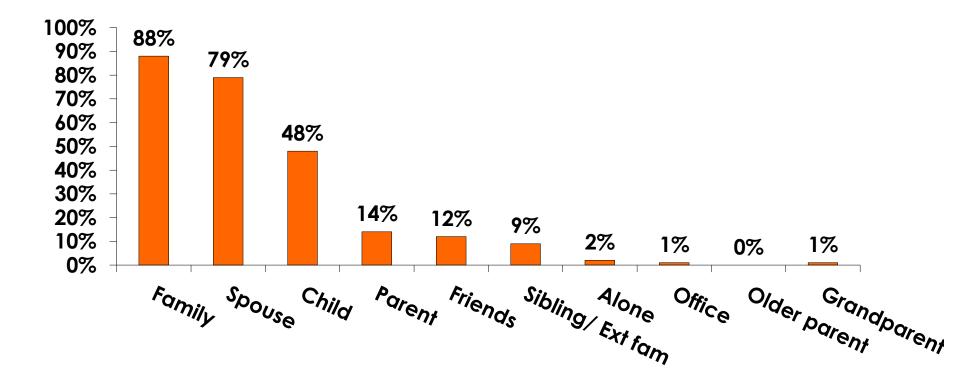

3    | 57    | 2   |
|     |                                                                                                               | Column N % | 28%   | 29%  | 27%    | 30%   | 17%   | 37%   | 22% |
|     | No Income                                                                                                     | Count      | 11    | 7    | 4      | 2     | 5     | 3     | 1   |
|     |                                                                                                               | Column N % | 3%    | 4%   | 3%     | 9%    | 4%    | 2%    | 11% |
|     | Total                                                                                                         | Count      | 320   | 165  | 154    | 23    | 135   | 153   | 9   |



#### **Travel Companions**





#### **Number of Children Travel Party**

N=170 total respondents traveling with children.

(Of those N=170 respondents, there is a total of 276 children 18 years or younger)





#### **Prior Trips to Guam**





#### PRIOR TRIPS TO GUAM





#### **Trips to Guam by Age & Gender**

|        |        |            | TOTAL | TRIPS T | O GUAM |
|--------|--------|------------|-------|---------|--------|
|        |        |            | -     | 1st     | Repeat |
| GENDER | Male   | Count      | 174   | 145     | 28     |
|        |        | Column N % | 49%   | 48%     | 57%    |
|        | Female | Count      | 178   | 156     | 21     |
|        |        | Column N % | 51%   | 52%     | 43%    |
|        | Total  | Count      | 352   | 301     | 49     |
| AGE    | 18-24  | Count      |