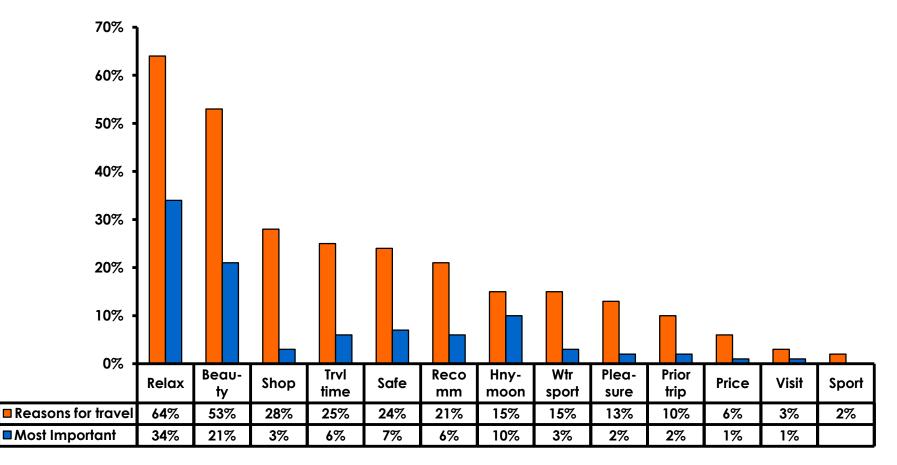

#### **Travel Motivation - Top Responses**

## Most Important Reason for Choosing Guam

- Relaxation,
- Guam's natural beauty/ beaches,
- Honeymoon

are the primary reasons for visiting during this period.

#### Motivation by Age & Gender

|     |                                    |       | TOTAL |       | AG    |       | GENDER |      |        |
|-----|------------------------------------|-------|-------|-------|-------|-------|--------|------|--------|
|     |                                    |       | -     | 18-24 | 25-34 | 35-49 | 50+    | Male | Female |
| Q5A | Relax                              |       | 64%   | 81%   | 61%   | 63%   | 67%    | 63%  | 64%    |
|     | Natural beauty                     |       | 53%   | 73%   | 47%   | 55%   | 67%    | 53%  | 53%    |
|     | Shopping                           |       | 28%   | 19%   | 35%   | 25%   |        | 26%  | 30%    |
|     | Short travel time                  |       | 25%   | 27%   | 28%   | 23%   | 22%    | 23%  | 28%    |
|     | Safe                               |       | 24%   | 15%   | 23%   | 24%   | 44%    | 27%  | 20%    |
|     | Recomm- friend/family/trvl<br>agnt |       | 21%   | 27%   | 12%   | 28%   |        | 20%  | 21%    |
|     | Honeymoon                          |       | 15%   | 15%   | 28%   | 5%    |        | 15%  | 15%    |
|     | Water sports                       |       | 15%   | 19%   | 17%   | 13%   | 11%    | 13%  | 17%    |
|     | Pleasure                           |       | 13%   | 31%   | 10%   | 12%   | 11%    | 17%  | 9%     |
|     | Previous trip                      |       | 10%   | 12%   | 5%    | 13%   | 22%    | 12%  | 7%     |
|     | Price                              |       | 6%    |       | 10%   | 4%    |        | 7%   | 5%     |
|     | Other                              |       | 3%    |       | 5%    | 3%    |        | 3%   | 4%     |
|     | Visit friends/ Relatives           |       | 3%    | 4%    | 1%    | 3%    | 11%    | 2%   | 3%     |
|     | Organized sports                   |       | 2%    |       | 1%    | 3%    |        | 2%   | 2%     |
|     | Golf                               |       | 2%    |       | 1%    | 3%    |        | 1%   | 3%     |
|     | Company/ Business Trip             |       | 1%    |       | 1%    | 2%    |        | 2%   | 1%     |
|     | Married/ Attn wedding              |       | 1%    |       | 3%    |       |        | 1%   | 2%     |
|     | Scuba                              |       | 1%    |       | 1%    | 2%    |        | 2%   |        |
|     | Company Sponsored                  |       | 1%    | 4%    |       | 1%    |        |      | 2%     |
|     | Total                              | Count | 352   | 26    | 145   | 172   | 9      | 173  | 178    |