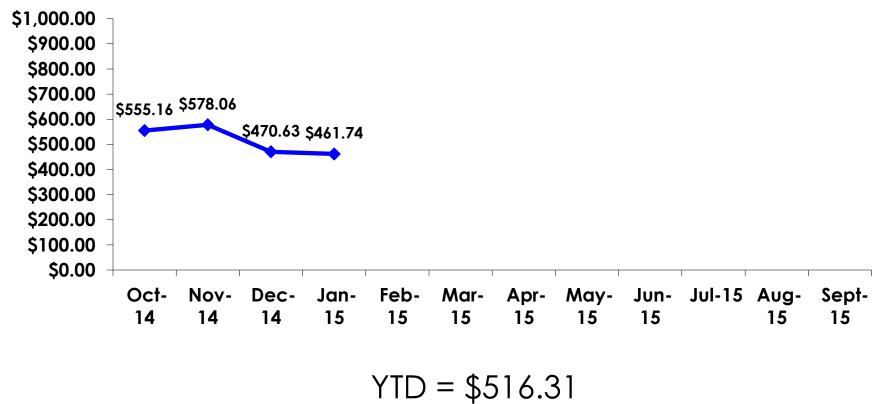

#### **On-Island Expenditures**

- \$1,221.57 = overall mean average on-island expense (for entire travel party size) by respondent
- \$0 = Minimum (lowest amount recorded for the entire sample)
- \$8,150 = Maximum (highest amount recorded for the entire sample)
- \$461.74 = overall mean average <u>per person</u> onisland expenditure

## PREPAID/ ON-ISLE EXPENDITURES – Per Person

Prepaid YTD = \$762.31 On-Isle YTD = \$516.31