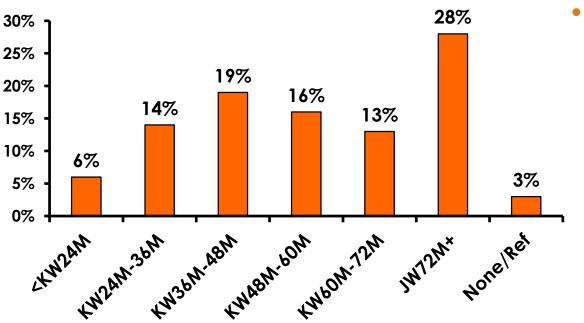

#### **Personal Income**

• KW1,089.22=\$1

# Personal Income by Gender & Age

|     |                                                                                                               |            | TOTAL | GEN  | GENDER |       | AG    | ε     |     |
|-----|---------------------------------------------------------------------------------------------------------------|------------|-------|------|--------|-------|-------|-------|-----|
|     |                                                                                                               |            | -     | Male | Female | 18-24 | 25-34 | 35-49 | 50+ |
| Q26 | <kw12.0m< td=""><td>Count</td><td>7</td><td>2</td><td>5</td><td></td><td>6</td><td>1</td><td></td></kw12.0m<> | Count      | 7     | 2    | 5      |       | 6     | 1     |     |
|     |                                                                                                               | Column N % | 2%    | 1%   | 3%     |       | 4%    | 1%    |     |
|     | KW12.0M-KW24.0M                                                                                               | Count      | 13    | 4    | 9      |       | 8     | 5     |     |
|     |                                                                                                               | Column N % | 4%    | 2%   | 6%     |       | 6%    | 3%    |     |
|     | KW24.0M-KW36.0M                                                                                               | Count      | 45    | 16   | 29     | 6     | 29    | 9     | 1   |
|     |                                                                                                               | Column N % | 14%   | 10%  | 19%    | 26%   | 21%   | 6%    | 11% |
|     | KW36.0M-KW48.0M                                                                                               | Count      | 61    | 36   | 25     | 4     | 31    | 26    |     |
|     |                                                                                                               | Column N % | 19%   | 22%  | 16%    | 17%   | 23%   | 17%   |     |
|     | KW48.0M-KW60.0M                                                                                               | Count      | 52    | 26   | 25     | 2     | 18    | 29    | 3   |
|     |                                                                                                               | Column N % | 16%   | 16%  | 16%    | 9%    | 13%   | 19%   | 33% |
|     | KW60.0M-KW72.0M                                                                                               | Count      | 42    | 26   | 16     | 2     | 15    | 23    | 2   |
|     |                                                                                                               | Column N % | 13%   | 16%  | 10%    | 9%    | 11%   | 15%   | 22% |
|     | KW72.0M+                                                                                                      | Count      | 89    | 48   | 41     | 7     | 23    | 57    | 2   |
|     |                                                                                                               | Column N % | 28%   | 29%  | 27%    | 30%   | 17%   | 37%   | 22% |
|     | No Income                                                                                                     | Count      | 11    | 7    | 4      | 2     | 5     | 3     | 1   |
|     |                                                                                                               | Column N % | 3%    | 4%   | 3%     | 9%    | 4%    | 2%    | 11% |
|     | Total                                                                                                         | Count      | 320   | 165  | 154    | 23    | 135   | 153   | 9   |