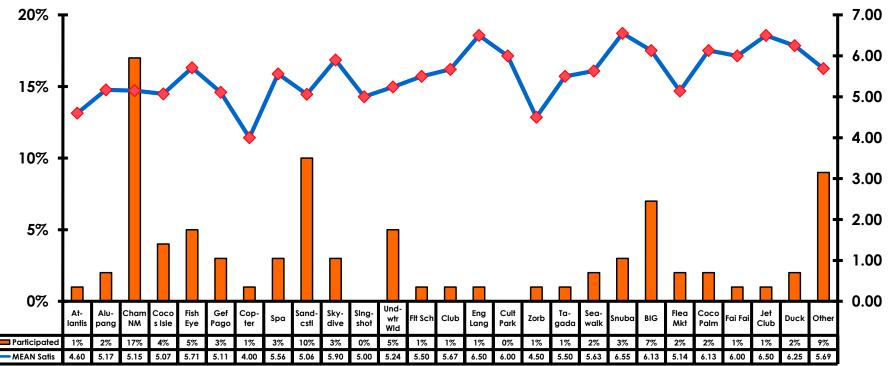

f Accommodations 7pt Rating Scale 7=Very Satisfied/1=Very Dissatisfied





#### Quality of Dining Experience 7pt Rating Scale 7=Very Satisfied/1=Very Dissatisfied





#### Visits to Shopping Centers/Malls on Guam Top responses





#### Satisfaction with Shopping 7pt Rating Scale 7=Very Satisfied/ 1=Very Dissatisfied

| Quality of Shopping          | Variety of Shopping          |
|------------------------------|------------------------------|
| Score of 6 to 7 = <b>63%</b> | Score of 6 to 7 = <b>60%</b> |
| Score of 4 to 5 = <b>31%</b> | Score of 4 to 5 = <b>30%</b> |
| Score 1 to 3 = <b>6%</b>     | Score 1 to 3 = <b>10%</b>    |
| MEAN = 5.61                  | MEAN = 5.52                  |



# **Optional Tour Participation**





## **Optional Tours Participation & Satisfaction**





#### **Day Tours Satisfaction** 7pt Rating Scale 7=Very Satisfied/ 1=Very Dissatisfied

| Quality of Day Tour          | Variety of Day Tour          |
|------------------------------|------------------------------|
| Score of 6 to 7 = <b>54%</b> | Score of 6 to 7 = <b>43%</b> |
| Score of 4 to 5 = <b>41%</b> | Score of 4 to 5 = <b>50%</b> |
| Score 1 to 3 = <b>4%</b>     | Score 1 to 3 = <b>8%</b>     |
| MEAN = 5.38                  | MEAN = 5.12                  |



#### **Night Tours Satisfaction** 7pt Rating Scale 7=Very Satisfied/ 1=Very Dissatisfied

| Quality of Night Tour        | Variety of Night Tour        |
|------------------------------|------------------------------|
| Score of 6 to 7 = <b>38%</b> | Score of 6 to 7 = <b>38%</b> |
| Score of 4 to 5 = <b>49%</b> | Score