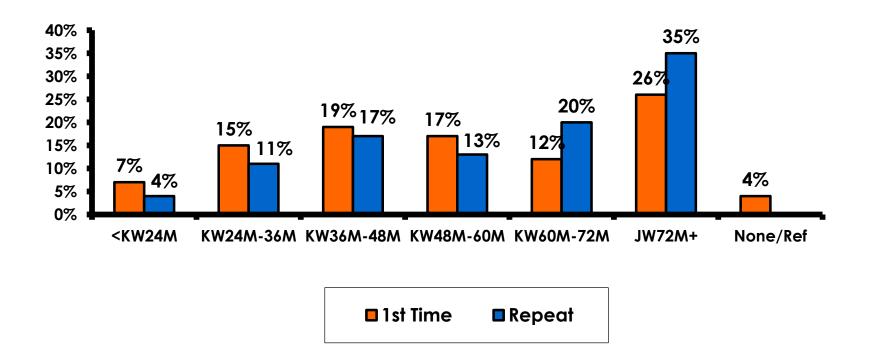

#### Personal Income – 1st time vs. repeat

#### **Trips to Guam by Age & Gender**

|        |        |            | TOTAL | TRIPS T | O GUAM |
|--------|--------|------------|-------|---------|--------|
|        |        |            | -     | 1st     | Repeat |
| GENDER | Male   | Count      | 174   | 145     | 28     |
|        |        | Column N % | 49%   | 48%     | 57%    |
|        | Female | Count      | 178   | 156     | 21     |
|        |        | Column N % | 51%   | 52%     | 43%    |
|        | Total  | Count      | 352   | 301     | 49     |
| AGE    | 18-24  | Count      | 27    | 24      | 3      |
|        |        | Column N % | 8%    | 8%      | 6%     |
|        | 25-34  | Count      | 145   | 135     | 10     |
|        |        | Column N % | 41%   | 45%     | 20%    |
|        | 35-49  | Count      | 172   | 136     | 34     |
|        |        | Column N % | 49%   | 45%     | 69%    |
|        | 50+    | Count      | 9     | 7       | 2      |
|        |        | Column N % | 3%    | 2%      | 4%     |
|        | Total  | Count      | 353   | 302     | 49     |