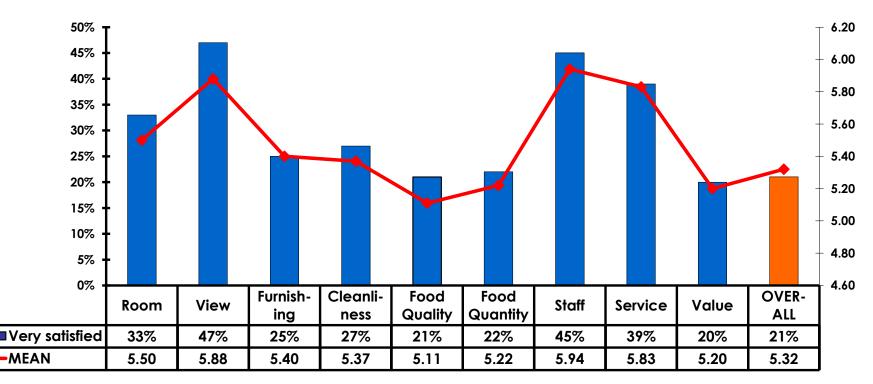

#### Satisfaction Scores Overall 7pt Rating Scale 7=Very Satisfied/1=Very Dissatisfied

#### Satisfaction Quality/ Cleanliness 7pt Rating Scale 7=Very Satisfied/1=Very Dissatisfied