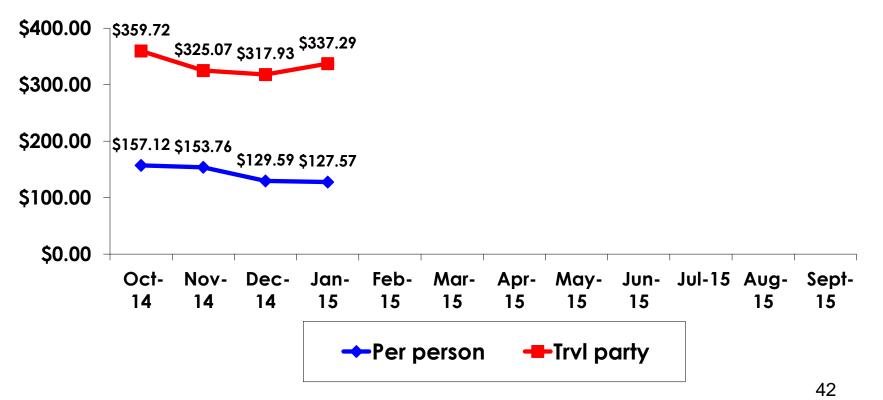

# ON-ISLE EXPENDITURES – Per Day

YTD Per Person = \$141.96 YTD Travel Party = \$334.95