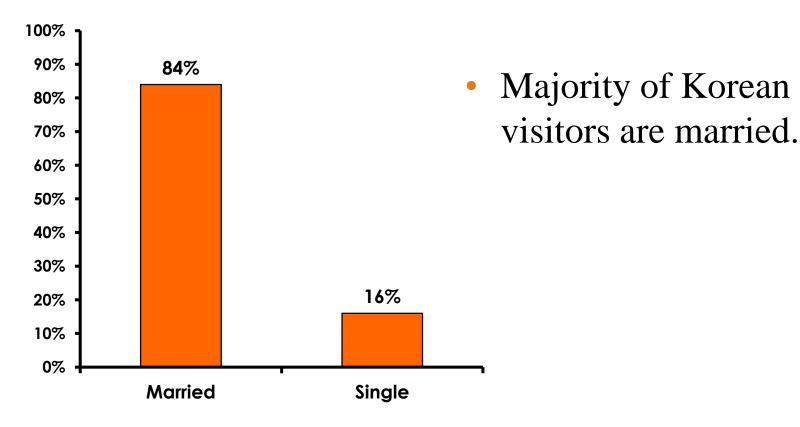

departure and waiting areas.

• The margin of error for a sample of **353** is +/- 5.23 percentage points with a 95% confidence level. That is, if all Korean visitors who traveled to Guam in the same time period were asked these questions, we can be 95% certain that their responses would not differ by +/- 5.23 percentage points.



#### **OBJECTIVES**

• To monitor the effectiveness of the Korean seasonal campaigns in attracting Korean visitors, refresh certain baseline data, to better understand the nature, and economic value or impact of each of the targeted segments in the Korea marketing plan.

• Identify significant determinants of visitor satisfaction, expenditures and the desire to return to Guam.



#### <u>SECTION 1</u> PROFILE OF RESPONDENTS



#### **Marital Status - Overall**





#### **MARITAL STATUS**





#### Age - Overall





#### **AVERAGE - AGE**





#### **Personal Income**



• KW1,089.22=\$1



#### Personal Income – 1st time vs. repeat





# Personal Income by Gender & Age

|     |                                                                                                               |            | TOTAL | GEN  | GENDER |       | AG    | ε     |     |
|-----|---------------------------------------------------------------------------------------------------------------|------------|-------|------|--------|-------|-------|-------|-----|
|     |                                                                                                               |            | -     | Male | Female | 18-24 | 25-34 | 35-49 | 50+ |
| Q26 | <kw12.0m< td=""