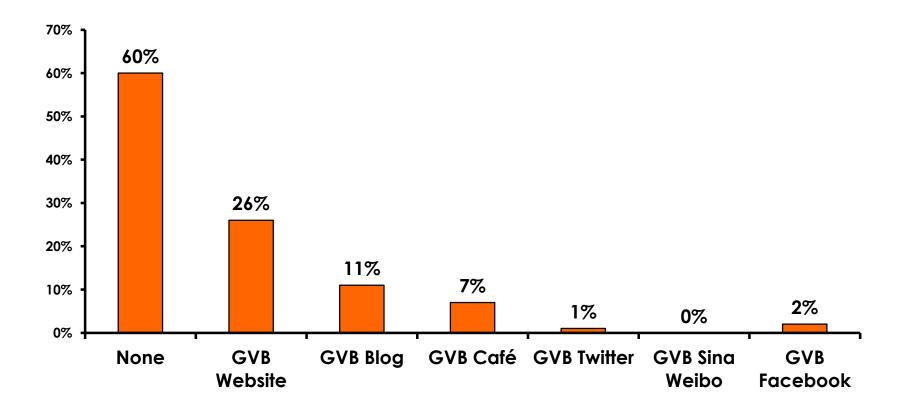

7=Very Satisfied/ 1=Very Dissatisfied

| Quality of Night Tour        | Variety of Night Tour        |
|------------------------------|------------------------------|
| Score of 6 to 7 = <b>38%</b> | Score of 6 to 7 = <b>38%</b> |
| Score of 4 to 5 = <b>49%</b> | Score of 4 to 5 = <b>50%</b> |
| Score 1 to 3 = <b>12%</b>    | Score 1 to 3 = <b>12%</b>    |
| MEAN = 4.90                  | MEAN = 4.87                  |



### **Satisfaction with Other Activities**





# What would it take to make you want to stay an extra day in Guam?









#### **On-Island Perceptions** 7pt Rating Scale 7=Very Satisfied/ 1=Very Dissatisfied





## <u>SECTION 5</u> **PROMOTIONS**



## **Internet- Guam Sources of Info**





# Internet- Things To Do Sources of Info





## **Internet- GVB Sources**



67



## **Travel Motivation- Info Sources**





## **Sources of Information Pre-arrival**





## **Sources of Information Post-arrival**





## <u>SECTION 6</u> OTHER ISSUES



## **Concerns about travel outside of Korea - Overall**





## **Concerns about travel outside of Korea - By Age & Income**

|     |                                   | TOTAL   |       | AC    | ЭE    |     |                                                                                                                                                                                                                 |                     |                     | Q26                 |                     |                     |          |           |
|-----|-----------------------------------|---------|-------|---