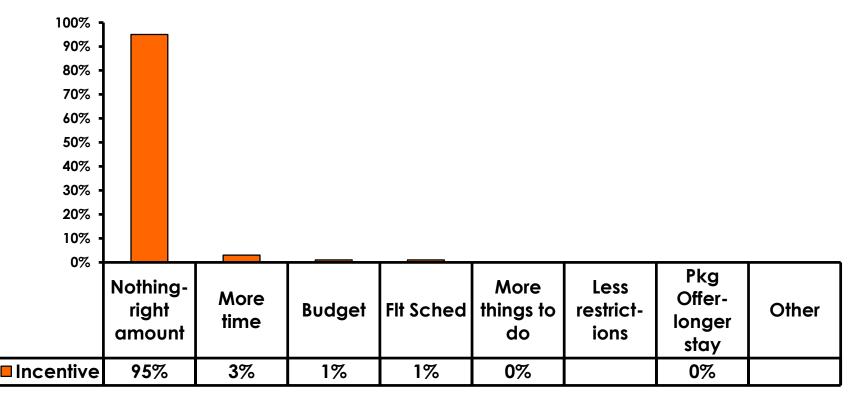

>43%</b> |
| Score of 4 to 5 = <b>41%</b> | Score of 4 to 5 = <b>50%</b> |
| Score 1 to 3 = <b>4%</b>     | Score 1 to 3 = <b>8%</b>     |
| MEAN = 5.38                  | MEAN = 5.12                  |



#### **Night Tours Satisfaction** 7pt Rating Scale 7=Very Satisfied/ 1=Very Dissatisfied

| Quality of Night Tour        | Variety of Night Tour        |
|------------------------------|------------------------------|
| Score of 6 to 7 = <b>38%</b> | Score of 6 to 7 = <b>38%</b> |
| Score of 4 to 5 = <b>49%</b> | Score of 4 to 5 = <b>50%</b> |
| Score 1 to 3 = <b>12%</b>    | Score 1 to 3 = <b>12%</b>    |
| MEAN = 4.90                  | MEAN = 4.87                  |



### **Satisfaction with Other Activities**





# What would it take to make you want to stay an extra day in Guam?









#### **On-Island Perceptions** 7pt Rating Scale 7=Very Satisfied/ 1=Very Dissatisfied





## <u>SECTION 5</u> **PROMOTIONS**



## **Internet- Guam Sources of Info**





# Internet- Things To Do Sources of Info





## **Internet- GVB Sources**



67



## **Travel Motivation- Info Sources**





## **Sources of Information Pre-arrival**





## **Sources of Information Post-arrival**





## <u>SECTION 6</u> OTHER ISSUES



## **Concerns about travel outside of Korea - Overall**





## **Concerns about travel outside of Korea - By Age & Income**

|     |                                   | TOTAL   |       | AC    | ЭE    |     |