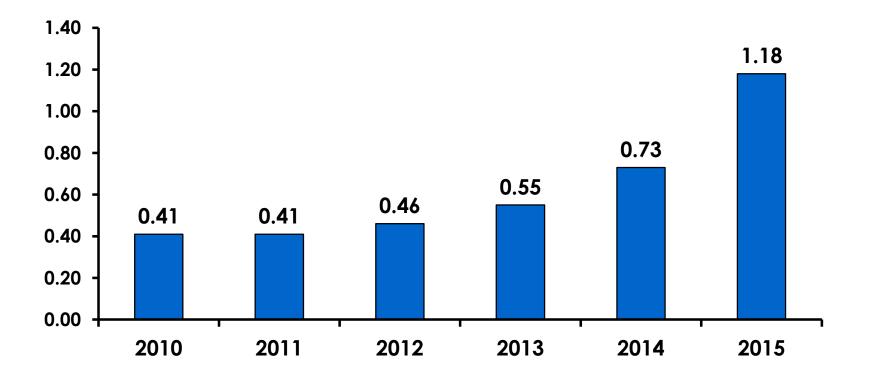

| 52%     | 43%    |
|        | Total  | Count      | 352   | 301     | 49     |
| AGE    | 18-24  | Count      | 27    | 24      | 3      |
|        |        | Column N % | 8%    | 8%      | 6%     |
|        | 25-34  | Count      | 145   | 135     | 10     |
|        |        | Column N % | 41%   | 45%     | 20%    |
|        | 35-49  | Count      | 172   | 136     | 34     |
|        |        | Column N % | 49%   | 45%     | 69%    |
|        | 50+    | Count      | 9     | 7       | 2      |
|        |        | Column N % | 3%    | 2%      | 4%     |
|        | Total  | Count      | 353   | 302     | 49     |



#### **Repeat Visitors Last Trip** n = 49



• The average repeat visitor has been to Guam 2.57 times.



#### Average Number Overnight Trips (2010-2015) (2 nights or more)



18



#### Length of Stay







#### **AVG LENGTH OF STAY**



20



#### **Occupation by Income**

|     |                                       |       | TOTAL |                                                                                                                                                                                                                 | Q26                 |                     |                     |                     |                     |          |           |
|-----|---------------------------------------|-------|-------|-----------------------------------------------------------------------------------------------------------------------------------------------------------------------------------------------------------------|-----------------