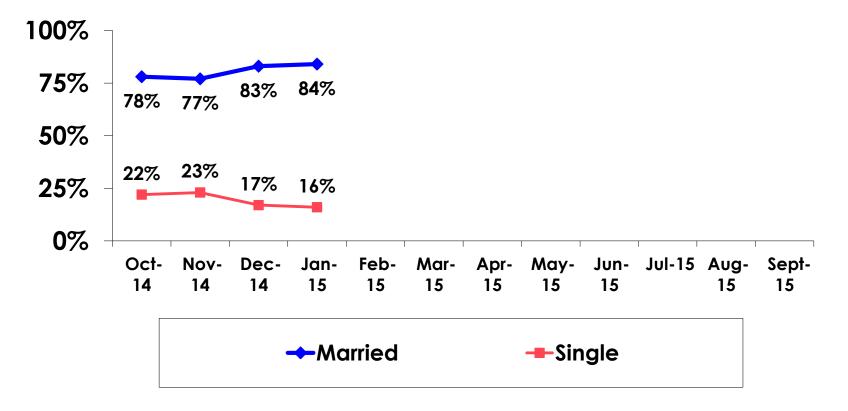

• The margin of error for a sample of **353** is +/- 5.23 percentage points with a 95% confidence level. That is, if all Korean visitors who traveled to Guam in the same time period were asked these questions, we can be 95% certain that their responses would not differ by +/- 5.23 percentage points.



#### **OBJECTIVES**

• To monitor the effectiveness of the Korean seasonal campaigns in attracting Korean visitors, refresh certain baseline data, to better understand the nature, and economic value or impact of each of the targeted segments in the Korea marketing plan.

• Identify significant determinants of visitor satisfaction, expenditures and the desire to return to Guam.



#### <u>SECTION 1</u> PROFILE OF RESPONDENTS



#### **Marital Status - Overall**





#### **MARITAL STATUS**





#### Age - Overall





#### **AVERAGE - AGE**





#### **Personal Income**



• KW1,089.22=\$1



#### Personal Income – 1st time vs. repeat





# Personal Income by Gender & Age

|     |                                                                                                               |            | TOTAL | GEN  | GENDER |       | AG    | ε     |     |
|-----|---------------------------------------------------------------------------------------------------------------|------------|-------|------|--------|-------|-------|-------|-----|
|     |                                                                                                               |            | -     | Male | Female | 18-24 | 25-34 | 35-49 | 50+ |
| Q26 | <kw12.0m< td=""><td>Count</td><td>7</td><td>