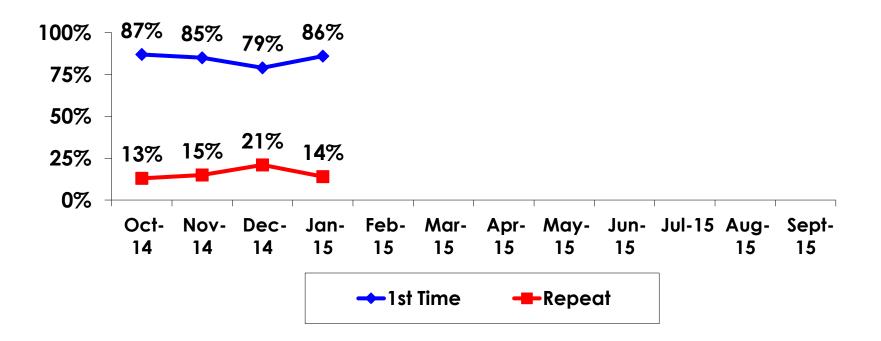

| Count      | 11    | 7    | 4      | 2     | 5     | 3     | 1   |
|     |                                                                                                               | Column N % | 3%    | 4%   | 3%     | 9%    | 4%    | 2%    | 11% |
|     | Total                                                                                                         | Count      | 320   | 165  | 154    | 23    | 135   | 153   | 9   |



#### **Travel Companions**





#### **Number of Children Travel Party**

N=170 total respondents traveling with children.

(Of those N=170 respondents, there is a total of 276 children 18 years or younger)





#### **Prior Trips to Guam**





#### PRIOR TRIPS TO GUAM





#### **Trips to Guam by Age & Gender**

|        |        |            | TOTAL | TRIPS T | O GUAM |
|--------|--------|------------|-------|---------|--------|
|        |        |            | -     | 1st     | Repeat |
| GENDER | Male   | Count      | 174   | 145     | 28     |
|        |        | Column N % | 49%   | 48%     | 57%    |
|        | Female | Count      | 178   | 156     | 21     |
|        |        | Column N % | 51%   | 52%     | 43%    |
|        | Total  | Count      | 352   | 301     | 49     |
| AGE    | 18-24  | Count      | 27    | 24      | 3      |
|        |        | Column N % | 8%    | 8%      | 6%     |
|        | 25-34  | Count      | 145   | 135     | 10     |
|        |        | Column N % | 41%   | 45%     | 20%    |
|        | 35-49  | Count      | 172