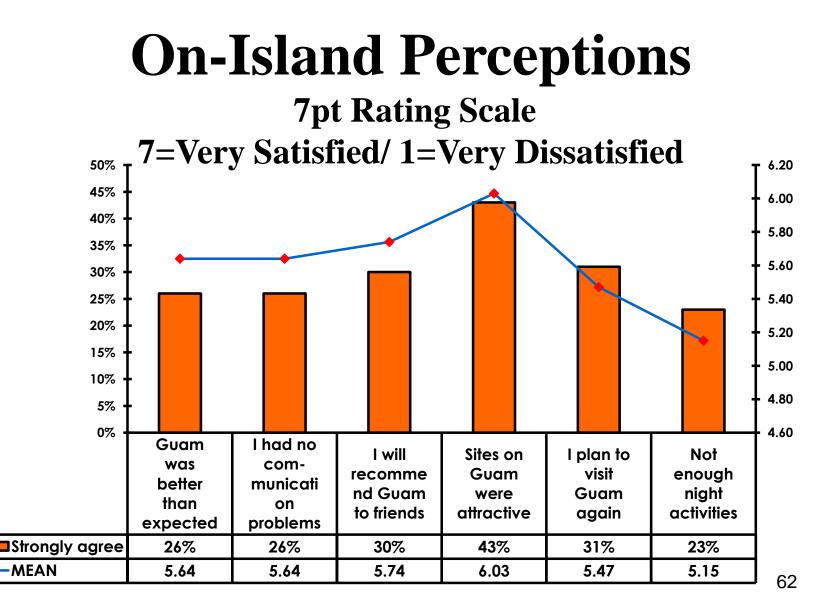

#### **On-Island Perceptions** 7pt Rating Scale 7=Very Satisfied/ 1=Very Dissatisfied