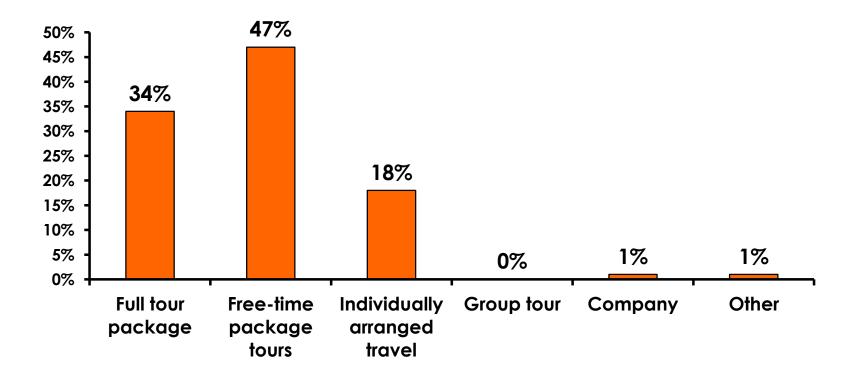

|                     |                     |                     |                     | 2%                  |          |           |
|     | Total                                 | Count | 328   | 6                                                                                                                                                                                                               | 13                  | 44                  | 59                  | 52                  | 41                  | 89       | 11        |



#### <u>SECTION 2</u> TRAVEL PLANNING



#### **Travel Planning - Overall**





## **Accommodation by Income**

Average length of stay: 3.76 days

|    |                             |       | TOTAL | Q26                                                                                                                                                                                                             |                     |                     |                     |                     |                     |          |           |
|----|-----------------------------|-------|-------|-----------------------------------------------------------------------------------------------------------------------------------------------------------------------------------------------------------------|---------------------|---------------------|---------------------|-----