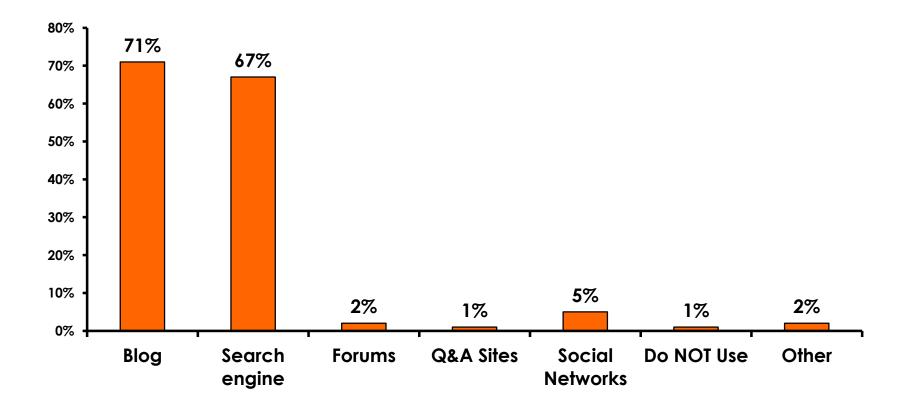

= 5.12                  |



#### **Night Tours Satisfaction** 7pt Rating Scale 7=Very Satisfied/ 1=Very Dissatisfied

| Quality of Night Tour        | Variety of Night Tour        |
|------------------------------|------------------------------|
| Score of 6 to 7 = <b>38%</b> | Score of 6 to 7 = <b>38%</b> |
| Score of 4 to 5 = <b>49%</b> | Score of 4 to 5 = <b>50%</b> |
| Score 1 to 3 = <b>12%</b>    | Score 1 to 3 = <b>12%</b>    |
| MEAN = 4.90                  | MEAN = 4.87                  |



### **Satisfaction with Other Activities**





# What would it take to make you want to stay an extra day in Guam?









#### **On-Island Perceptions** 7pt Rating Scale 7=Very Satisfied/ 1=Very Dissatisfied





## <u>SECTION 5</u> **PROMOTIONS**



## **Internet- Guam Sources of Info**





# Internet- Things To Do Sources of Info





## **Internet- GVB Sources**



67



## **Travel Motivation- Info Sources**





## **Sources of Information Pre-arrival**





## **Sources of Information Post-arrival**





## <u>SECTION 6</u> OTHER ISSUES



## **Concerns about travel outside of Korea - Overall**





## **Concerns about travel outside of Korea - By Age & Income**

|     |                                   | TOTAL   |       | AC    | ЭE    |     |                                                                                                                                                                                                                 |                     |                     | Q26                 |                     |                     |