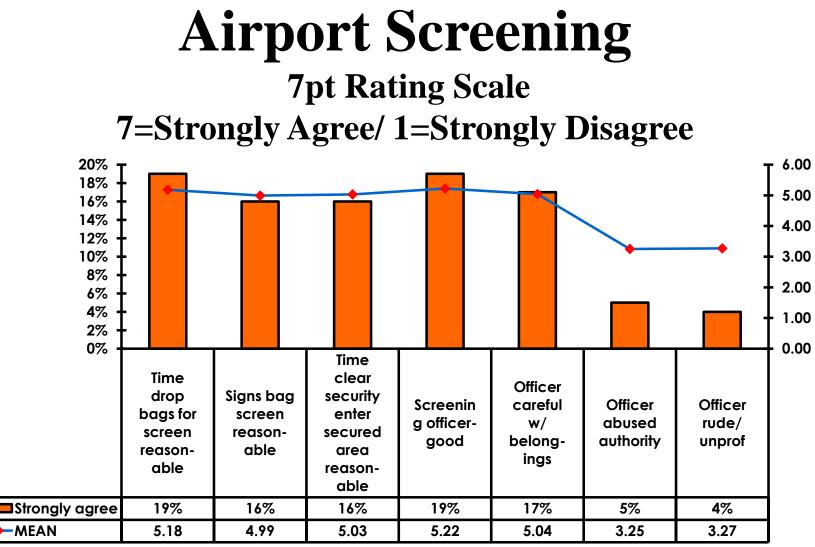

| 8%                  | 9%                  | 3%                  | 4%                  |                     |          |           |
|     | Total Co                          | unt 351 | 27    | 144   | 171   | 9   | 7                                                                                                                                                                                                               | 13                  | 45                  | 61                  | 52                  | 42                  | 88       | 11        |



## Security Screening/ Immigration Process at Guam International Airport









# **Shop Guam Festival**





#### Shop Guam Festival - Impact n=57