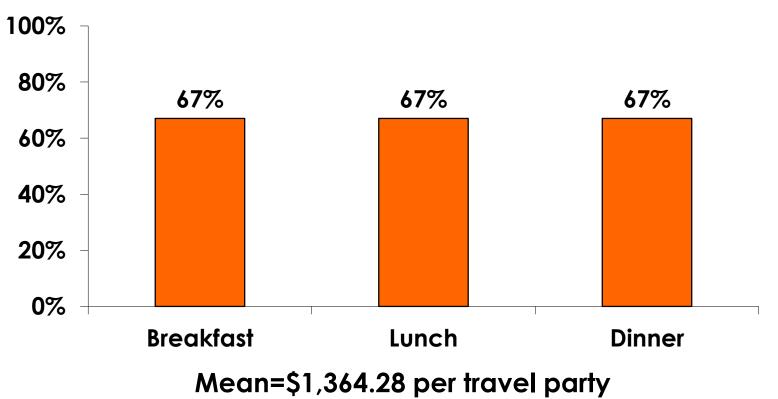

#### (Filter: Only those who responded/ Per Travel Party)

|                                           | MEAN \$    |
|-------------------------------------------|------------|
| Air & Accommodation package only          | \$2,878.57 |
| Air & Accommodation w/ daily meal package | \$3,209.26 |
| Air only                                  | \$1,472.16 |
| Accommodation only                        | \$788.74   |
| Accommodation w/ daily meal only          | \$1,364.28 |
| Food & Beverages in Hotel                 | \$36.72    |
| Ground transportation – Korea             | \$133.27   |
| Ground transportation – Guam              | \$181.70   |
| Optional tours/ activities                | \$495.77   |
| Other expenses                            | \$1,100.98 |
| Total Prepaid                             | \$2,360.04 |

#### Air/Accommodations with Daily Meal Pkg. n=167

Mean=\$3,209.26 per travel party