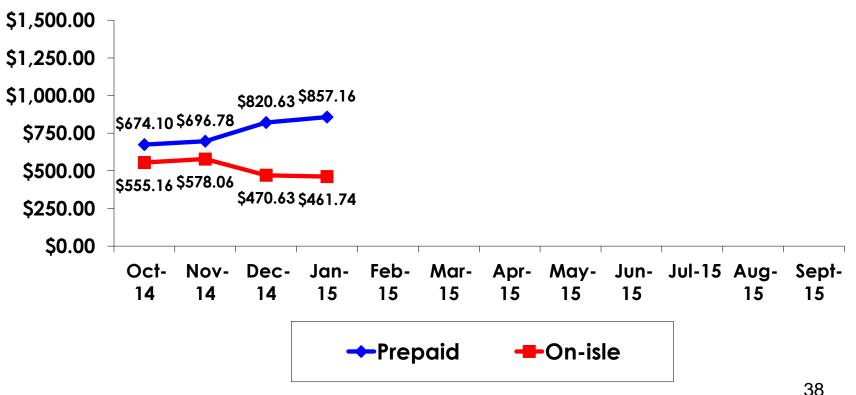

#### Prepaid Expenditures KW 1,089.22/US\$1

- \$2,360.04 = overall mean average prepaid expense (for entire travel party size) by respondent
- $\$0 = \min(1 \text{ minimum (lowest amount recorded for the entire sample)})$
- \$18,362 = maximum (highest amount recorded for the entire sample)
- \$857.16 = overall mean average <u>per person</u> prepaid expenditures

#### **On-Island Expenditures**

- \$1,221.57 = overall mean average on-island expense (for entire travel party size) by respondent
- \$0 = Minimum (lowest amount recorded for the entire sample)
- \$8,150 = Maximum (highest amount recorded for the entire sample)
- \$461.74 = overall mean average <u>per person</u> onisland expenditure

## PREPAID/ ON-ISLE EXPENDITURES – Per Person

Prepaid YTD = \$762.31 On-Isle YTD = \$516.31