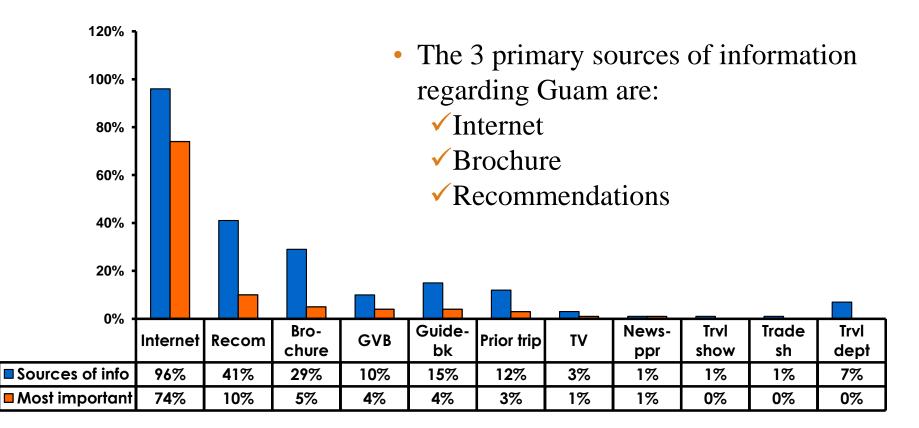

## **Internet- Guam Sources of Info**

# Internet- Things To Do Sources of Info

## **Internet- GVB Sources**

67

## **Travel Motivation- Info Sources**

## **Sources of Information Pre-arrival**

## **Sources of Information Post-arrival**