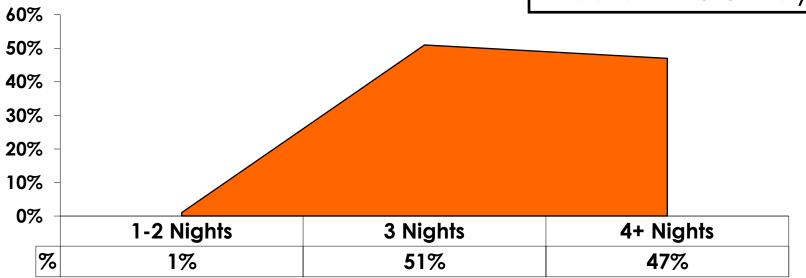

#### Length of Stay

#### **AVG LENGTH OF STAY**

20

## **Accommodation by Income**

Average length of stay: 3.76 days

|    |                             |       | TOTAL | Q26                                                                                                                                                                                                             |                     |                     |                     |                     |                     |          |           |
|----|-----------------------------|-------|-------|-----------------------------------------------------------------------------------------------------------------------------------------------------------------------------------------------------------------|---------------------|---------------------|---------------------|---------------------|---------------------|----------|-----------|
|    |                             |       | -     | <kw12.0m< th=""><th>KW12.0M-<br/>KW24.0M</th><th>KW24.0M-<br/>KW36.0M</th><th>KW36.0M-<br/>KW48.0M</th><th>KW48.0M-<br/>KW60.0M</th><th>KW60.0M-<br/>KW72.0M</th><th>KW72.0M+</th><th>No Income</th></kw12.0m<> | KW12.0M-<br>KW24.0M | KW24.0M-<br>KW36.0M | KW36.0M-<br>KW48.0M | KW48.0M-<br>KW60.0M | KW60.0M-<br>KW72.0M | KW72.0M+ | No Income |
| Q9 | PIC Club                    |       | 33%   | 14%                                                                                                                                                                                                             | 15%                 | 22%                 | 30%                 | 25%                 | 29%                 | 48%      | 27%       |
|    | Hyatt Regency Guam          |       | 10%   | 14%                                                                                                                                                                                                             | 8%                  | 4%                  | 11%                 | 13%                 | 14%                 | 10%      | 9%        |
|    | Hotel Nikko Guam            |       | 8%    |                                                                                                                                                                                                                 | 15%                 | 20%                 | 10%                 | 6%                  | 7%                  | 7%       |           |
|    | Sheraton Laguna Guam        |       | 7%    |                                                                                                                                                                                                                 | 8%                  | 2%                  | 8%                  | 12%                 | 7%                  | 7%       | 18%       |
|    | Lotte Hotel Guam            |       | 6%    | 14%                                                                                                                                                                                                             | 8%                  | 11%                 | 7%                  | 8%                  | 5%                  | 3%       |           |
|    | Hilton Guam Resort          |       | 6%    |                                                                                                                                                                                                                 |                     | 7%                  | 7%                  | 4%                  | 2%                  | 7%       | 18%       |
|    | Outrigger Guam Resort       |       | 6%    |                                                                                                                                                                                                                 | 15%                 | 2%                  | 5%                  | 8%                  | 7%                  | 4%       |           |
|    | Onward Beach Resort         |       | 4%    |                                                                                                                                                                                                                 | 8%                  | 4%                  | 5%                  | 2%                  | 7%                  | 4%       |           |
|    | Westin Resort Guam          |       | 4%    |                                                                                                                                                                                                                 |                     | 9%                  | 3%                  | 6%                  | 5%                  | 2%       |           |
|    | Holiday Resort Guam         |       | 3%    |                                                                                                                                                                                                                 |                     | 4%                  | 7%                  | 6%                  |                     | 1%       |           |
|    | Home stay/ friend/ relative |       | 2%    |                                                                                                                                                                                                                 | 8%                  | 2%                  | 2%                  |                     | 7%                  |          | 18%       |
|    | Guam Reef & Olive Spa       |       | 2%    | 14%                                                                                                                                                                                                             |                     | 9%                  |                     |                     | 2%                  | 1%       |           |
|    | Verona Resort & Spa         |       | 2%    | 43%                                                                                                                                                                                                             | 8%                  |                     |                     | 2%                  |                     |          |           |
|    | Leo Palace Resort           |       | 1%    |                                                                                                                                                                                                                 |                     |                     |                     | 4%                  |                     | 2%       |           |
|    | Aqua Suites                 |       | 1%    |                                                                                                                                                                                                                 |                     | 2%                  | 2%                  |                     | 2%                  |          |           |
|    | Fiesta Resort Guam          |       | 1%    |                                                                                                                                                                                                                 | 8%                  |                     |                     | 2%                  |                     | 1%       |           |
|    | Pacific Bay Hotel           |       | 1%    |                                                                                                                                                                                                                 |                     |                     |                     | 2%                  |                     |          | 9%        |
|    | Pacific Star Resort & Spa   |       | 1%    |                                                                                                                                                                                                                 |                     |                     |                     |                     | 5%                  |          |           |
|    | Apartment                   |       | 0%    |                                                                                                                                                                                                                 |                     |                     | 2%                  |                     |                     |          |           |
|    | Condo                       |       | 0%    |                                                                                                                                                                                                                 |                     |                     |                     |                     |                     | 1%       |           |
|    | Royal Orchid Guam           |       | 0%    |                                                                                                                                                                                                                 |                     |                     | 2%                  |                     |                     |          |           |
|    | Grand Plaza Hotel           |       | 0%    |                                                                                                                                                                                                                 |                     |                     |                     | 2%                  |                     |          |           |
|    | Bayview Hotel               |       | 0%    |                                                                                                                                                                                                                 |                     |                     | 2%                  |                     |                     |          |           |
|    | Total                       | Count | 353   | 7                                                                                                                                                                                                               | 13                  | 45                  | 61                  | 52                  | 42                  | 89       | 11        |