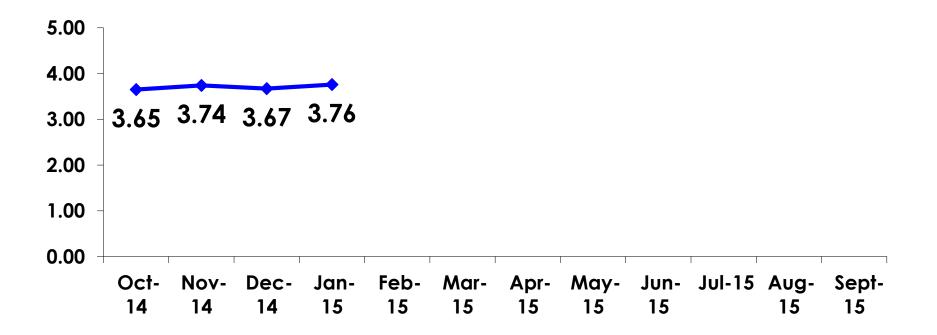

## **Accommodation by Income**

Average length of stay: 3.76 days

|    |                             |       | TOTAL | Q26                                                                                                                                                                                                             |                     |                     |                     |                     |                     |          |           |
|----|-----------------------------|-------|-------|-----------------------------------------------------------------------------------------------------------------------------------------------------------------------------------------------------------------|---------------------|---------------------|---------------------|---------------------|---------------------|----------|-----------|
|    |                             |       | -     | <kw12.0m< th=""><th>KW12.0M-<br/>KW24.0M</th><th>KW24.0M-<br/>KW36.0M</th><th>KW36.0M-<br/>KW48.0M</th><th>KW48.0M-<br/>KW60.0M</th><th>KW60.0M-<br/>KW72.0M</th><th>KW72.0M+</th><th>No Income</th></kw12.0m<> | KW12.0M-<br>KW24.0M | KW24.0M-<br>KW36.0M | KW36.0M-<br>KW48.0M | KW48.0M-<br>KW60.0M | KW60.0M-<br>KW72.0M | KW72.0M+ | No Income |
| Q9 | PIC Club                    |       | 33%   | 14%                                                                                                                                                                                                             | 15%                 | 22%                 | 30%                 | 25%                 | 29%                 | 48%      | 27%       |
|    | Hyatt Regency Guam          |       | 10%   | 14%                                                                                                                                                                                                             | 8%                  | 4%                  | 11%                 | 13%                 | 14%                 | 10%      | 9%        |
|    | Hotel Nikko Guam            |       | 8%    |                                                                                                                                                                                                                 | 15%                 | 20%                 | 10%                 | 6%                  | 7%                  | 7%       |           |
|    | Sheraton Laguna Guam        |       | 7%    |                                                                                                                                                                                                                 | 8%                  | 2%                  | 8%                  | 12%                 | 7%                  | 7%       | 18%       |
|    | Lotte Hotel Guam            |       | 6%    | 14%                                                                                                                                                                                                             | 8%                  | 11%                 | 7%                  | 8%                  | 5%                  | 3%       |           |
|    | Hilton Guam Resort          |       | 6%    |                                                                                                                                                                                                                 |                     | 7%                  | 7%                  | 4%                  | 2%                  | 7%       | 18%       |
|    | Outrigger Guam Resort       |       | 6%    |                                                                                                                                                                                                                 | 15%                 | 2%                  | 5%                  | 8%                  | 7%                  | 4%       |           |
|    | Onward Beach Resort         |       | 4%    |                                                                                                                                                                                                                 | 8%                  | 4%                  | 5%                  | 2%                  | 7%                  | 4%       |           |
|    | Westin Resort Guam          |       | 4%    |                                                                                                                                                                                                                 |                     | 9%                  | 3%                  | 6%                  | 5%                  | 2%       |           |
|    | Holiday Resort Guam         |       | 3%    |                                                                                                                                                                                                                 |                     | 4%                  | 7%                  | 6%                  |                     | 1%       |           |
|    | Home stay/ friend/ relative |       | 2%    |                                                                                                                                                                                                                 | 8%                  | 2%                  | 2%                  |                     | 7%                  |          | 18%       |
|    | Guam Reef & Olive Spa       |       | 2%    | 14%                                                                                                                                                                                                             |                     | 9%                  |                     |                     | 2%                  | 1%       |           |
|    | Verona Resort & Spa         |       | 2%    | 43%                                                                                                                                                                                                             | 8%                  |                     |                     | 2%                  |                     |          |           |
|    | Leo Palace Resort           |       | 1%    |                                                                                                                                                                                                                 |                     |                     |                     | 4%                  |                     | 2%       |           |
|    | Aqua Suites                 |       | 1%    |                                                                                                                                                                                                                 |                     | 2%                  | 2%                  |                     | 2%                  |          |           |
|    | Fiesta Resort Guam          |       | 1%    |                                                                                                                                                                                                                 | 8%                  |                     |                     | 2%                  |                     | 1%       |           |
|    | Pacific Bay Hotel           |       | 1%    |                                                                                                                                                                                                                 |                     |                     |                     | 2%                  |                     |          | 9%        |
|    | Pacific Star Resort & Spa   |       | 1%    |                                                                                                                                                                                                                 |                     |                     |                     |                     | 5%                  |          |           |
|    | Apartment                   |       | 0%    |                                                                                                                                                                                                                 |                     |                     | 2%                  |                     |                     |          |           |
|    | Condo                       |       | 0%    |                                                                                                                                                                                                                 |                     |                     |                     |                     |                     | 1%       |           |
|    | Royal Orchid Guam           |       | 0%    |                                                                                                                                                                                                                 |                     |                     | 2%                  |                     |                     |          |           |
|    | Grand Plaza Hotel           |       | 0%    |                                                                                                                                                                                                                 |                     |                     |                     | 2%                  |                     |          |           |
|    | Bayview Hotel               |       | 0%    |                                                                                                                                                                                                                 |                     |                     | 2%                  |                     |                     |          |           |
|    | Total                       | Count | 353   | 7                                                                                                                                                                                                               | 13                  | 45                  | 61                  | 52                  | 42                  | 89       | 11        |