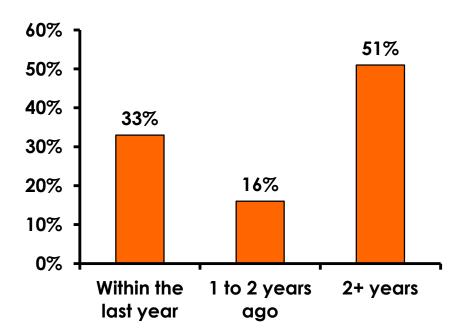

#### **Repeat Visitors Last Trip** n = 49

• The average repeat visitor has been to Guam 2.57 times.