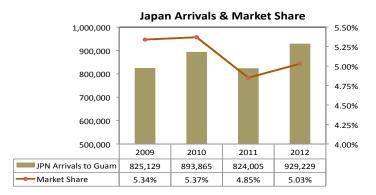

In 2012, Guam welcomed 929,229 arrivals from Japan, up 12.8% from 2011's 824,005. Guam's market share also improved from 4.85% in 2011 to 5.03% in 2012.