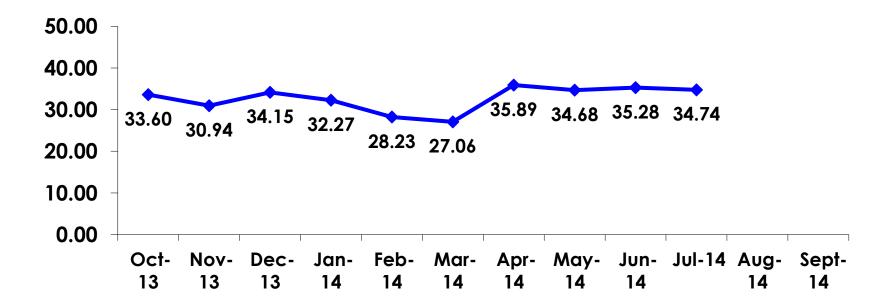

#### Age - Overall

• The average age of the respondents is 34.74 years of age.

#### **AVERAGE - AGE**