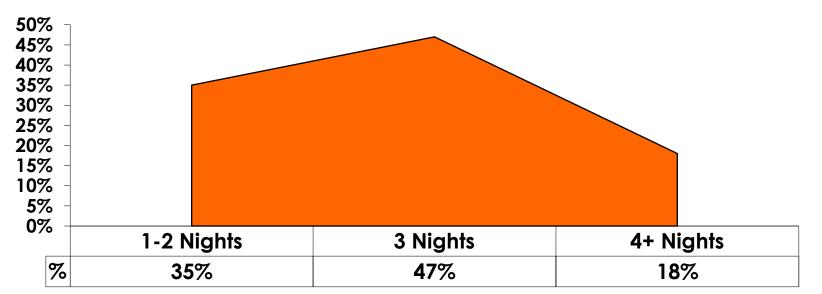

Column N % | 17%   | 21%     | 14%    |
|        | 25-34  | Count      | 148   | 85      | 63     |
|        |        | Column N % | 42%   | 53%     | 34%    |
|        | 35-49  | Count      | 94    | 33      | 61     |
|        |        | Column N % | 27%   | 20%     | 32%    |
|        | 50+    | Count      | 47    | 9       | 38     |
|        |        | Column N % | 13%   | 6%      | 20%    |
|        | Total  | Count      | 349   | 161     | 188    |

 First-time visitors are younger than repeat visitors to Guam.



#### **Repeat Visitors Last Trip** n = 182



- The average repeat visitor has been to Guam 3.05 times.
- Half the repeat visitors have been to Guam within the last 2 years.



#### Average Number Overnight Trips (2009-2014) (2 nights or more)





#### Length of Stay







#### **AVG LENGTH OF STAY**





#### **Occupation by Income**

|     |                                 |       | TOTAL |                                                                                                                                                                        |             |             | Q26         |             |              |         |           |
|-----|---------------------------------|-------|-------|------------------------------------------------------------------------------------------------------------------------------------------------------------------------|-------------|-------------|-------------|-------------|--------------|---------|-----------|
|     |                                 |       | -     | <y2.0 million<="" td=""><td>Y2.0M-