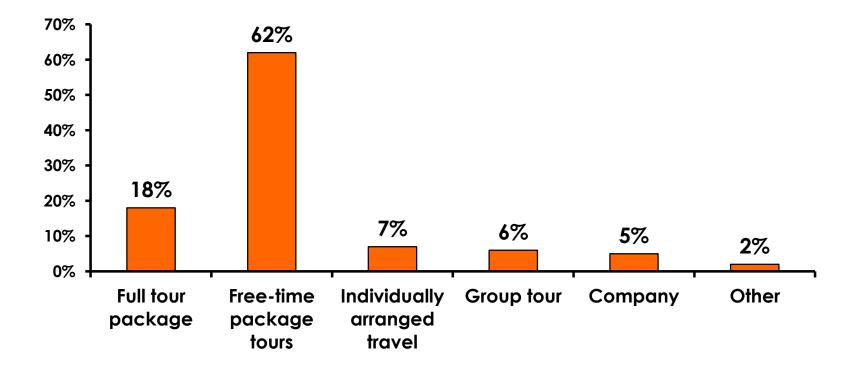

| 1%          | 1%          |              |         |           |
|     | Free-lancer                     |       | 0%    |                                                                                                                                                                        |             |             |             | 1%          |              |         |           |
|     | Total                           | Count | 351   | 20                                                                                                                                                                     | 31          | 49          | 84          | 80          | 44           | 37      | 4         |



#### <u>SECTION 2</u> TRAVEL PLANNING



#### **Travel Planning - Overall**





#### **Accommodation by Income**

Average length of stay: 2.89 days

|    |                             |       | TOTAL |                                                                                                                                                                        |             |             | Q26         |             |              |         |           |
|----|-----------------------------|-------|-------|------------------------------------------------------------------------------------------------------------------------------------------------------------------------|-------------|-------------|-------------|-------------|--------------|---------|-----------|
|    |                             |       | -     | <y2.0 million<="" th=""><th>Y2.0M-Y3.0M</th>