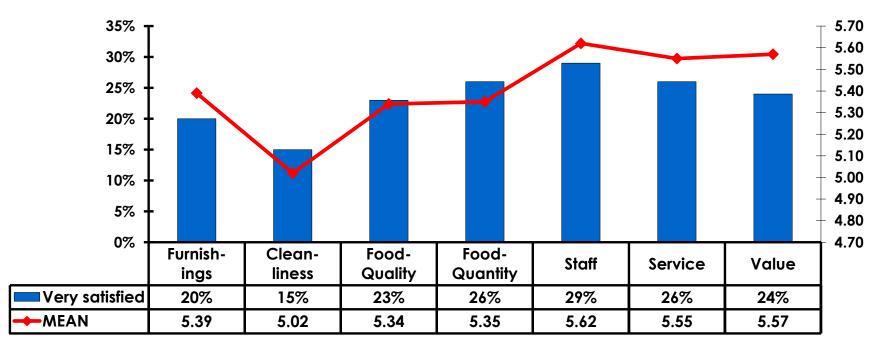

#### Satisfaction Quality/ Cleanliness 7pt Rating Scale 7=Very Satisfied/1=Very Dissatisfied

#### Quality of Accommodations 7pt Rating Scale 7=Very Satisfied/1=Very Dissatisfied

#### Quality of Dining Experience 7pt Rating Scale 7=Very Satisfied/1=Very Dissatisfied