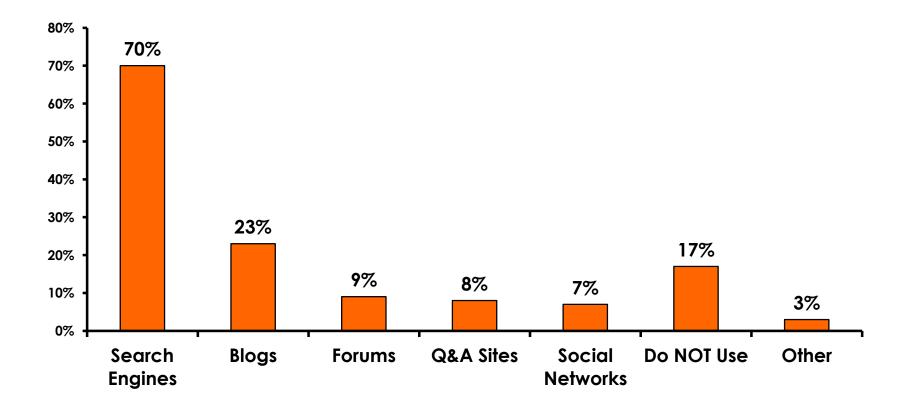

= 5.21                  |



#### **Night Tours Satisfaction** 7pt Rating Scale 7=Very Satisfied/ 1=Very Dissatisfied

| Quality of Night Tour        | Variety of Night Tour        |
|------------------------------|------------------------------|
| Score of 6 to 7 = <b>24%</b> | Score of 6 to 7 = <b>26%</b> |
| Score of 4 to 5 = <b>72%</b> | Score of 4 to 5 = <b>70%</b> |
| Score 1 to 3 = <b>2%</b>     | Score 1 to 3 = <b>3%</b>     |
| MEAN = 4.66                  | MEAN = 4.70                  |



### **Satisfaction with Other Activities**





# What would it take to make you want to stay an extra day in Guam?









#### **On-Island Perceptions** 7pt Rating Scale 7=Very Satisfied/ 1=Very Dissatisfied





## <u>SECTION 5</u> **PROMOTIONS**



## **Internet- Guam Sources of Info**





## Internet- Things To Do Sources of Info





## **Internet- GVB Sources**





## **Travel Motivation- Info Sources**





## **Sources of Information Pre-arrival**





## **Sources of Information Post-arrival**





## **Sources of Information - Motivation**





## <u>SECTION 6</u> OTHER ISSUES



## **Concerns about travel outside of Japan - Overall**





## **Concerns about travel outside of Japan - By Age & Income**

|     |                                    | Ŀ    | TOTAL |       | AG    | ε     |     |                                                                                                                                                                        | Q26         |             |             |             |              |         |           |
|-----|-------