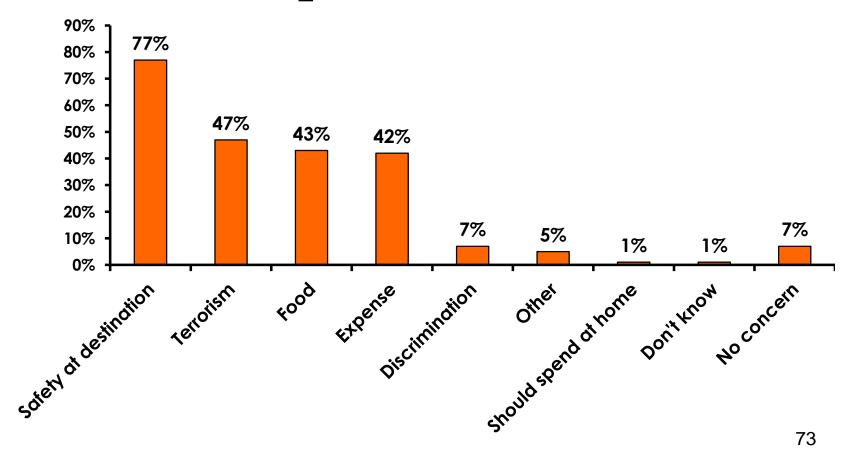

## **Concerns about travel outside of Japan - Overall**

## **Concerns about travel outside of Japan - By Age & Income**

|     |                                    | Ŀ    | TOTAL |       | AG    | ε     |     |                                                                                                                                                                        | Q26         |             |             |             |              |         |           |
|-----|------------------------------------|------|-------|-------|-------|-------|-----|------------------------------------------------------------------------------------------------------------------------------------------------------------------------|-------------|-------------|-------------|-------------|--------------|---------|-----------|
|     |                                    |      | -     | 18-24 | 25-34 | 35-49 | 50+ | <y2.0 million<="" td=""><td>Y2.0M-Y3.0M</td><td>Y3.0M-Y4.0M</td><td>Y4.0M-Y5.0M</td><td>Y5.0M-Y7.0M</td><td>Y7.0M-Y10.0M</td><td>Y10.0M+</td><td>No Income</td></y2.0> | Y2.0M-Y3.0M | Y3.0M-Y4.0M | Y4.0M-Y5.0M | Y5.0M-Y7.0M | Y7.0M-Y10.0M | Y10.0M+ | No Income |
| Q21 | Safety                             |      | 77%   | 78%   | 79%   | 70%   | 79% | 80%                                                                                                                                                                    | 74%         | 80%         | 73%         | 76%         | 80%          | 78%     | 100%      |
|     | Terrorism                          |      | 47%   | 40%   | 51%   | 44%   | 47% | 40%                                                                                                                                                                    | 48%         | 55%         | 46%         | 54%         | 30%          | 49%     | 25%       |
|     | Food                               |      | 43%   | 53%   | 44%   | 37%   | 36% | 30%                                                                                                                                                                    | 58%         | 43%         | 42%         | 43%         | 48%          | 35%     | 75%       |
|     | Expense                            |      | 42%   | 57%   | 42%   | 36%   | 34% | 35%                                                                                                                                                                    | 55%         | 49%         | 35%         | 39%         | 52%          | 35%     | 75%       |
|     | No concerns                        |      | 7%    | 8%    | 6%    | 10%   | 6%  | 15%                                                                                                                                                                    |             | 6%          | 7%          | 9%          | 5%           | 11%     |           |
|     | Discrimination against<br>Japanese |      | 7%    | 3%    | 7%    | 10%   | 2%  |                                                                                                                                                                        | 19%         | 8%          | 6%          | 4%          | 9%           | 5%      |           |
|     | Other                              |      | 5%    | 2%    | 7%    | 3%    | 6%  |                                                                                                                                                                        | 13%         | 8%          |             | 3%          | 11%          | 5%      |           |
|     | Should spend at home               |      | 1%    |       | 1%    | 1%    | 2%  |                                                                                                                                                                        |             | 2%          |             |             | 5%           | 3%      |           |
|     | Don't know                         |      | 1%    |       | 1%    |       |     |                                                                                                                                                                        |             |             | 2%          |             |              |         |           |
|     | Total Co                           | ount | 351   | 60    | 148   | 94    | 47  | 20                                                                                                                                                                     | 31          | 49          | 84          | 80          | 44           | 37      | 4         |