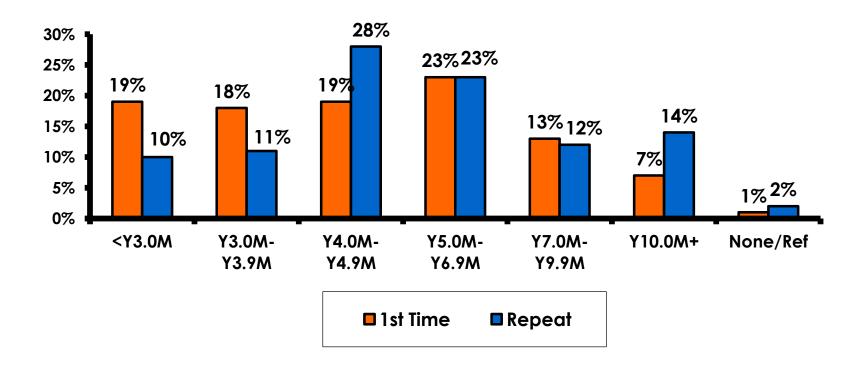

## Personal Income – 1st time vs. repeat

 First-time visitors are younger than repeat visitors to Guam.