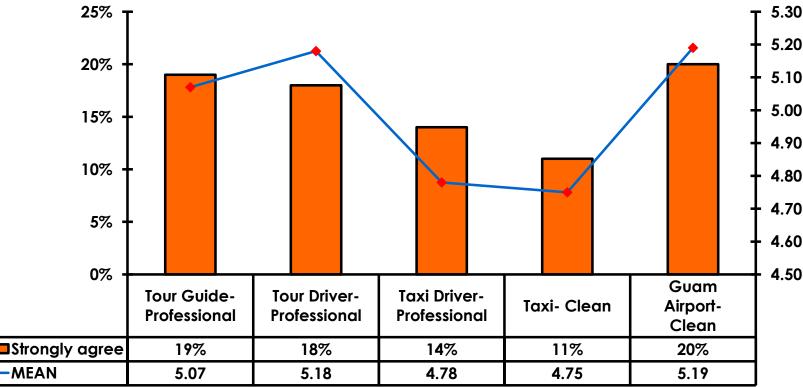

#### Satisfaction Quality/ Cleanliness 7pt Rating Scale 7=Very Satisfied/1=Very Dissatisfied