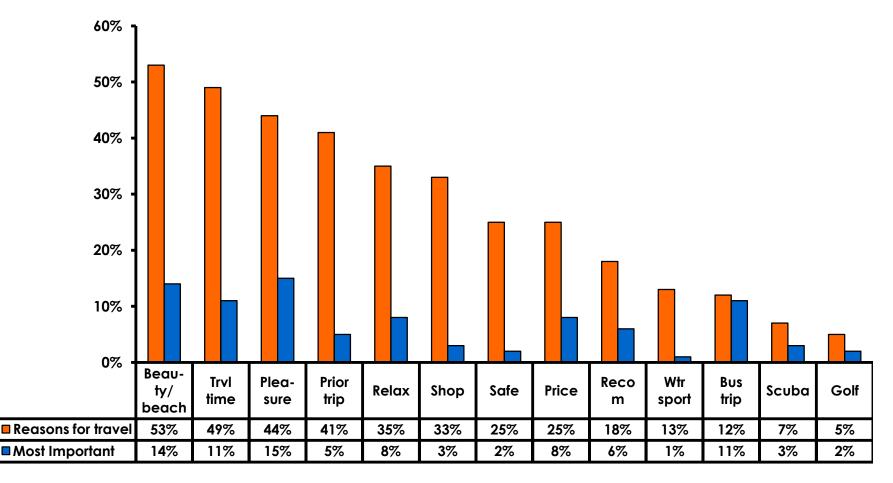

## Most Important Reason for Choosing Guam

- Pleasure,
- Guam's natural beauty/ beaches and
- Short travel time

are the primary reasons for visiting during this period.

### Motivation by Age & Gender

|     |                                    |       | TOTAL |       | AG    | GENDER |     |      |        |
|-----|------------------------------------|-------|-------|-------|-------|--------|-----|------|--------|
|     |                                    |       | -     | 18-24 | 25-34 | 35-49  | 50+ | Male | Female |
| Q5A | Natural beauty                     |       | 53%   | 73%   | 50%   | 45%    | 53% | 45%  | 61%    |
|     | Short travel time                  |       | 49%   | 57%   | 46%   | 50%    | 49% | 48%  | 51%    |
|     | Pleasure                           |       | 44%   | 60%   | 43%   | 36%    | 45% | 39%  | 50%    |
|     | Previous trip                      |       | 41%   | 32%   | 32%   | 52%    | 57% | 39%  | 43%    |
|     | Relax                              |       | 35%   | 48%   | 29%   | 37%    | 36% | 32%  | 38%    |
|     | Shopping                           |       | 33%   | 52%   | 31%   | 28%    | 26% | 20%  | 46%    |
|     | Safe                               |       | 25%   | 22%   | 19%   | 31%    | 34% | 27%  | 22%    |
|     | Price                              |       | 25%   | 35%   | 22%   | 24%    | 19% | 21%  | 29%    |
|     | Recomm- friend/family/trvl<br>agnt |       | 18%   | 23%   | 16%   | 12%    | 26% | 14%  | 22%    |
|     | Water sports                       |       | 13%   | 18%   | 11%   | 9%     | 21% | 13%  | 13%    |
|     | Company/ Business Trip             |       | 12%   | 8%    | 14%   | 13%    | 9%  | 13%  | 11%    |
|     | Scuba                              |       | 7%    | 5%    | 9%    | 5%     | 4%  | 2%   | 11%    |
|     | Other                              |       | 5%    | 3%    | 4%    | 6%     | 9%  | 6%   | 4%     |
|     | Golf                               |       | 5%    |       | 2%    | 6%     | 17% | 9%   | 1%     |
|     | Married/ Attn wedding              |       | 5%    | 3%    | 7%    | 1%     | 4%  | 9%   | 1%     |
|     | Honeymoon                          |       | 4%    | 2%    | 6%    | 4%     |     | 6%   | 2%     |
|     | Organized sports                   |       | 1%    | 2%    | 2%    | 1%     |     | 1%   | 2%     |
|     | Visit friends/ Relatives           |       | 1%    | 2%    | 1%    | 2%     | 2%  | 1%   | 2%     |
|     | Company Sponsored                  |       | 1%    |       | 1%    | 1%     |     | 1%   | 1%     |
|     | Career Cert/ Testing               |       | 0%    | 2%    |       |        |     |      | 1%     |
|     | Total                              | Count | 350   | 60    | 147   | 94     | 47  | 176  | 174    |