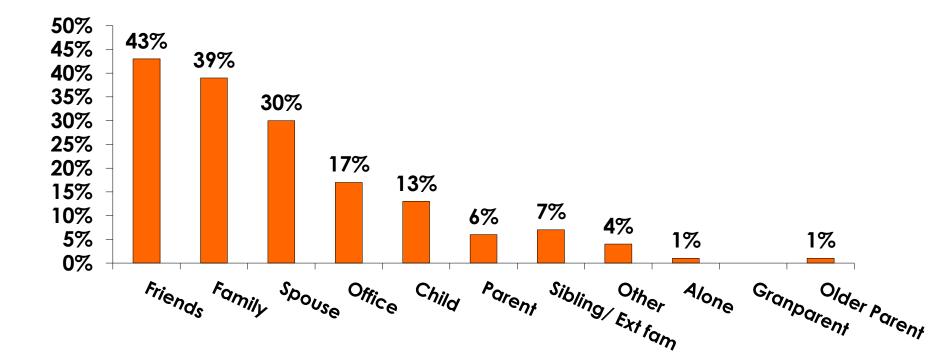

| Column N % | 11%   | 14%  | 8%     | 8%    | 8%    | 16%   | 11% |  |
|     | No Income                                                                                                              | Count      | 4     | 2    | 2      | 3     | 1     |       |     |  |
|     |                                                                                                                        | Column N % | 1%    | 1%   | 1%     | 5%    | 1%    |       |     |  |
|     | Total                                                                                                                  | Count      | 349   | 177  | 172    | 59    | 147   | 94    | 47  |  |



#### **Travel Companions**



12



#### **Number of Children Travel Party**

N=45 total respondents traveling with children.

(Of those N=45 respondents, there is a total of 67 children 18 years or younger)





#### **Prior Trips to Guam**





#### PRIOR TRIPS TO GUAM





#### **Trips to Guam by Age & Gender**

|        |        |            | TOTAL | TRIPS T | O GUAM |
|--------|--------|------------|-------|---------|--------|
|        |        |            | -     | 1st     | Repeat |
| GENDER | Male   | Count      | 177   | 88      | 89     |
|        |        | Column N % | 50%   | 54%     | 47%    |
|        | Female | Count      | 174   | 75      | 99     |
|        |        | Column N % | 50%   | 46%     | 53%    |
|        | Total  | Count      | 351   | 163     | 188    |
| AGE    | 18-24  | Count