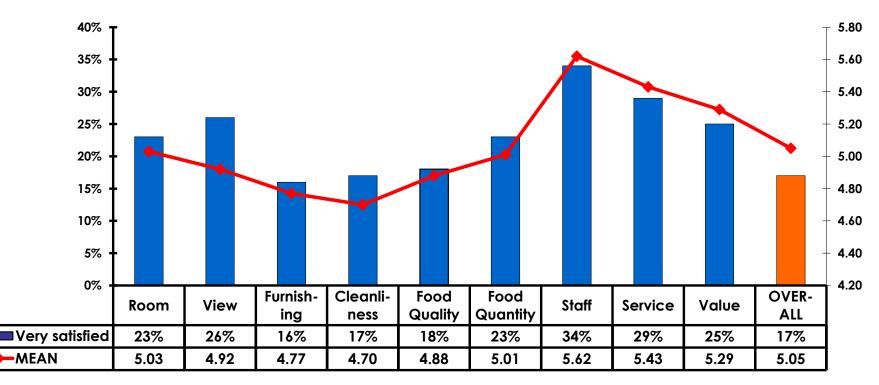

#### Satisfaction Scores Overall 7pt Rating Scale 7=Very Satisfied/1=Very Dissatisfied