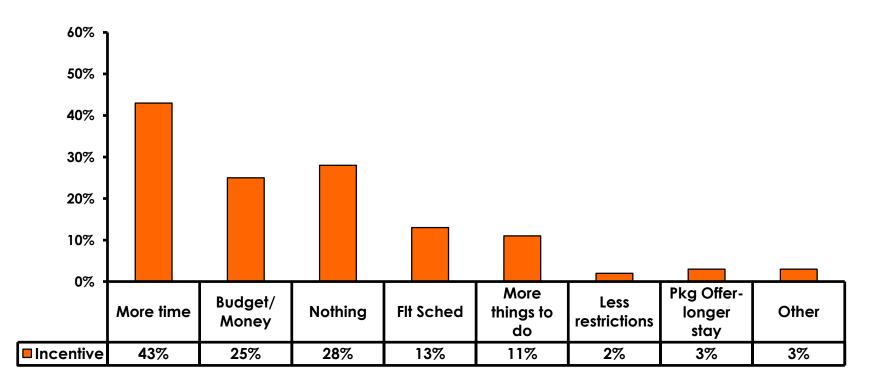

>47%</b> |
| Score of 4 to 5 = <b>51%</b> | Score of 4 to 5 = <b>52%</b> |
| Score 1 to 3 = <b>3%</b>     | Score 1 to 3 = <b>1%</b>     |
| MEAN = 5.24                  | MEAN = 5.21                  |



#### **Night Tours Satisfaction** 7pt Rating Scale 7=Very Satisfied/ 1=Very Dissatisfied

| Quality of Night Tour        | Variety of Night Tour        |
|------------------------------|------------------------------|
| Score of 6 to 7 = <b>24%</b> | Score of 6 to 7 = <b>26%</b> |
| Score of 4 to 5 = <b>72%</b> | Score of 4 to 5 = <b>70%</b> |
| Score 1 to 3 = <b>2%</b>     | Score 1 to 3 = <b>3%</b>     |
| MEAN = 4.66                  | MEAN = 4.70                  |



### **Satisfaction with Other Activities**





# What would it take to make you want to stay an extra day in Guam?









#### **On-Island Perceptions** 7pt Rating Scale 7=Very Satisfied/ 1=Very Dissatisfied





## <u>SECTION 5</u> **PROMOTIONS**



## **Internet- Guam Sources of Info**





## Internet- Things To Do Sources of Info





## **Internet- GVB Sources**





## **Travel Motivation- Info Sources**





## **Sources of Information Pre-arrival**





## **Sources of Information Post-arrival**





## **Sources of Information - Motivation**





## <u>SECTION 6</u> OTHER ISSUES



## **Concerns about travel outside of Japan - Overall**





## **Concerns about travel outside of Japan - By Age & Income**

|     |                                    | Ŀ    | TOTAL |       | AG    | ε     |     |