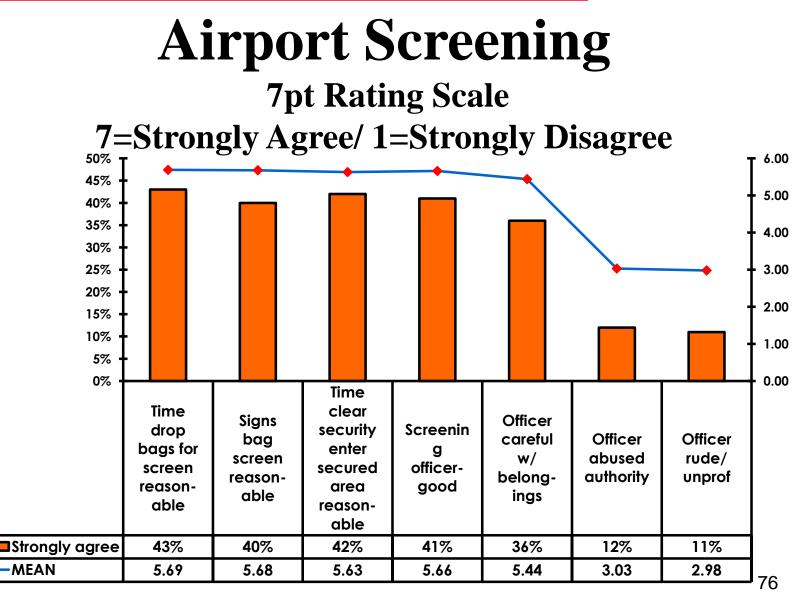

|           |
|     | Don't know                         |      | 1%    |       | 1%    |       |     |                                                                                                                                                                        |             |             | 2%          |             |              |         |           |
|     | Total Co                           | ount | 351   | 60    | 148   | 94    | 47  | 20                                                                                                                                                                     | 31          | 49          | 84          | 80          | 44           | 37      | 4         |



## Security Screening/ Immigration Process at Guam International Airport









## **Shop Guam Festival**





#### Shop Guam Festival - Impact n=7