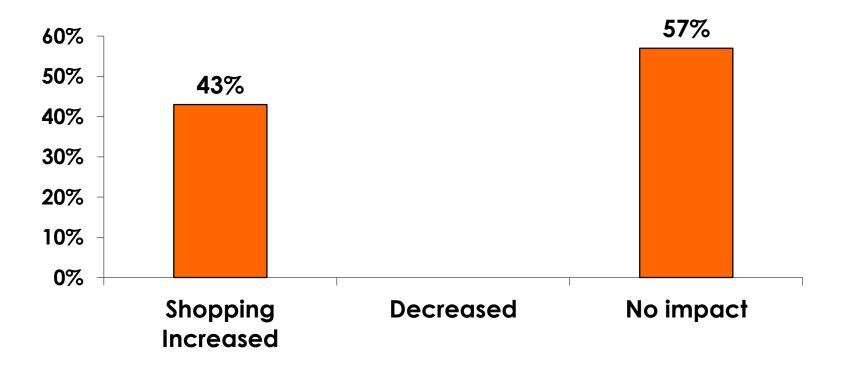

|       | 1%    |       |     |                                                                                                                                                                        |             |             | 2%          |             |              |         |           |
|     | Total Co                           | ount | 351   | 60    | 148   | 94    | 47  | 20                                                                                                                                                                     | 31          | 49          | 84          | 80          | 44           | 37      | 4         |



## Security Screening/ Immigration Process at Guam International Airport









## **Shop Guam Festival**





#### Shop Guam Festival - Impact n=7