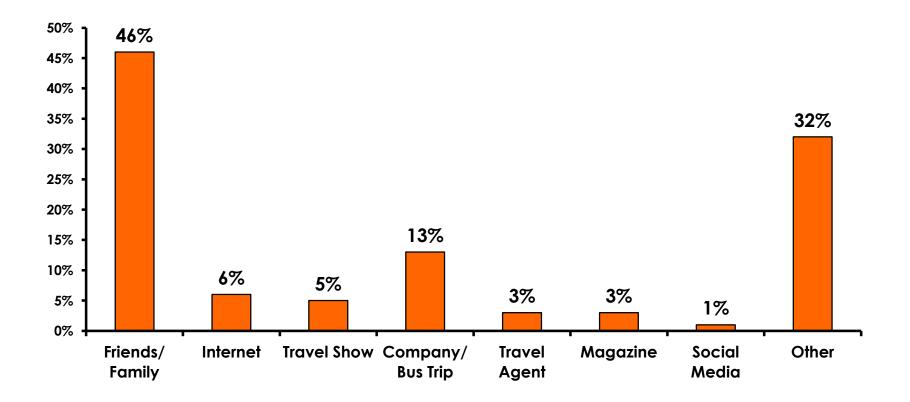

## Most Important Reason for Choosing Guam

- Pleasure,
- Guam's natural beauty/ beaches and
- Short travel time

are the primary reasons for visiting during this period.

## **Sources of Information - Motivation**