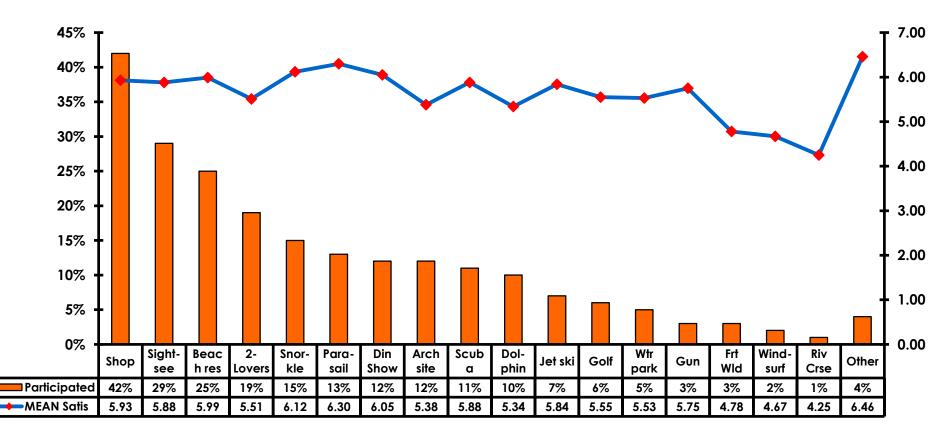

------------------|
| Score of 6 to 7 = <b>47%</b> | Score of 6 to 7 = <b>47%</b> |
| Score of 4 to 5 = <b>51%</b> | Score of 4 to 5 = <b>52%</b> |
| Score 1 to 3 = <b>3%</b>     | Score 1 to 3 = <b>1%</b>     |
| MEAN = 5.24                  | MEAN = 5.21                  |



#### **Night Tours Satisfaction** 7pt Rating Scale 7=Very Satisfied/ 1=Very Dissatisfied

| Quality of Night Tour        | Variety of Night Tour        |
|------------------------------|------------------------------|
| Score of 6 to 7 = <b>24%</b> | Score of 6 to 7 = <b>26%</b> |
| Score of 4 to 5 = <b>72%</b> | Score of 4 to 5 = <b>70%</b> |
| Score 1 to 3 = <b>2%</b>     | Score 1 to 3 = <b>3%</b>     |
| MEAN = 4.66                  | MEAN = 4.70                  |



### **Satisfaction with Other Activities**





# What would it take to make you want to stay an extra day in Guam?









#### **On-Island Perceptions** 7pt Rating Scale 7=Very Satisfied/ 1=Very Dissatisfied





## <u>SECTION 5</u> **PROMOTIONS**



## **Internet- Guam Sources of Info**





## Internet- Things To Do Sources of Info





## **Internet- GVB Sources**





## **Travel Motivation- Info Sources**





## **Sources of Information Pre-arrival**





## **Sources of Information Post-arrival**





## **Sources of Information - Motivation**





## <u>SECTION 6</u> OTHER ISSUES



## **Concerns about travel outside of Japan - Overall**





## **Concerns about travel outside of Japan - By Age & Income**

|     |                                    | Ŀ    | TOTAL |       | AG    | ε     |     |