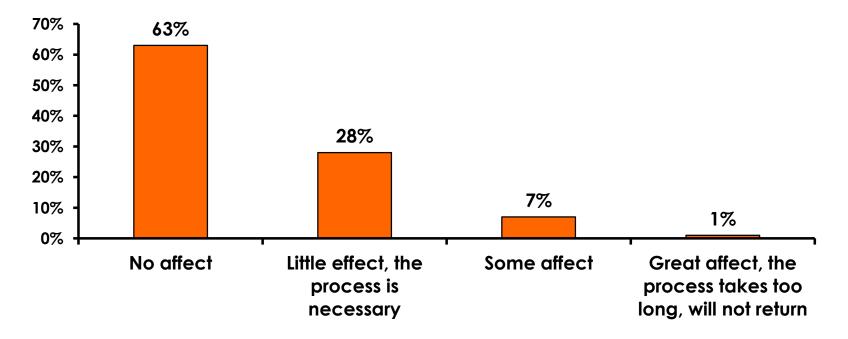

|           |
|     | Don't know                         |      | 1%    |       | 1%    |       |     |                                                                                                                                                                        |             |             | 2%          |             |              |         |           |
|     | Total Co                           | ount | 351   | 60    | 148   | 94    | 47  | 20                                                                                                                                                                     | 31          | 49          | 84          | 80          | 44           | 37      | 4         |



## Security Screening/ Immigration Process at Guam International Airport









## **Shop Guam Festival**





#### Shop Guam Festival - Impact n=7