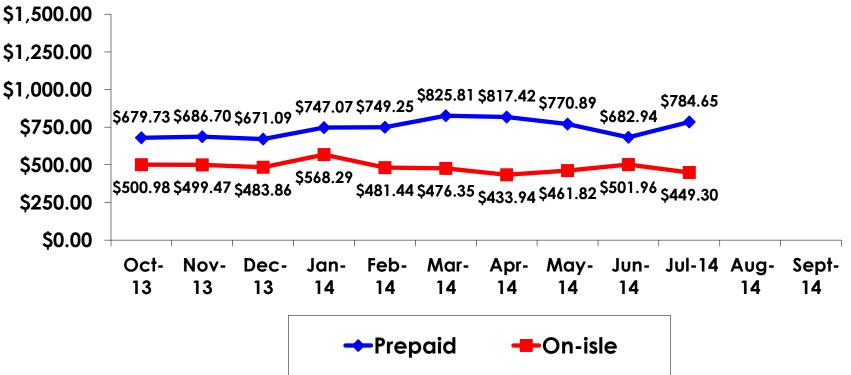

#### Prepaid Expenditures ¥101.64/US\$1

- \$1,517.73 = overall mean average prepaid expense (for entire travel party size) by respondent
- $\$0 = \min(1 \text{ minimum (lowest amount recorded for the entire sample)})$
- \$29,516 = maximum (highest amount recorded for the entire sample)
- \$784.65 = overall mean average <u>per person</u> prepaid expenditures

## **On-Island Expenditures**

- \$724.75 = overall mean average on-island expense (for entire travel party size) by respondent
- \$0 = Minimum (lowest amount recorded for the entire sample)
- \$10,500 = Maximum (highest amount recorded for the entire sample)
- \$449.30 = overall mean average <u>per person</u> onisland expenditure

## PREPAID/ ON-ISLE EXPENDITURES – Per Person

Prepaid YTD = \$741.54 On-Isle YTD = \$485.75