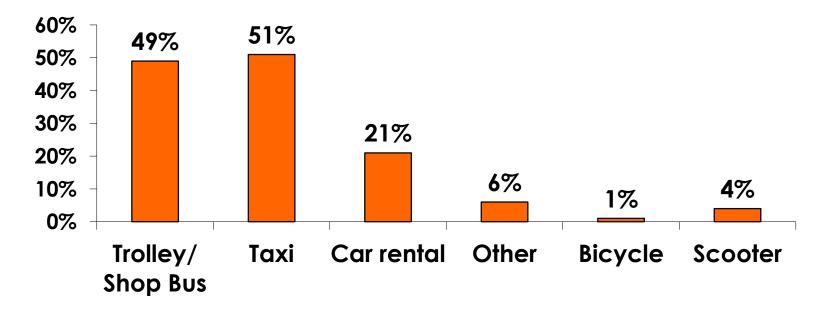

| \$43.25  |
| Food & beverage in fast food restaurant/convenience store                 | \$29.19  |
| Food & beverage at restaurants or drinking establishments outside a hotel | \$100.70 |
| Optional tours and activities                                             | \$81.40  |
| Gifts/ souvenirs for yourself/companions                                  | \$188.57 |
| Gifts/ souvenirs for friends/family at home                               | \$123.06 |
| Local transportation                                                      | \$25.30  |
| Other expenses not covered                                                | \$134.42 |
| Average Total                                                             | \$724.75 |



## Local Transportation n=70



Mean=\$25.30 per travel party



## **Guam Airport Expenditures**

- \$30.11 = Mean
- \$10 = Median
- \$0 = Minimum (lowest amount recorded for the entire sample)
- \$1,000 = Maximum (highest amount recorded for the entire sample)



## Breakdown of Airport Expenditures

|                        | MEAN \$ |
|------------------------|---------|
| Food & Beverages       | \$8.50  |
| Gifts/Souvenirs Self   | \$13.01 |
| Gifts/Souvenirs Others | \$8.58  |
| Total                  | \$30.11 |



## <u>SECTION 4</u> VISITOR SATISFACTION



#### Satisfaction Scores Overall 7pt Rating Scale 7=Very Satisfied/1=Very Dissatisfied





#### Satisfaction Quality/ Cleanliness 7pt Rating Scale 7=Very Satisfied/1=Very Dissatisfied





#### Quality of Accommodations 7pt Rating Scale 7=Very Satisfied/1=