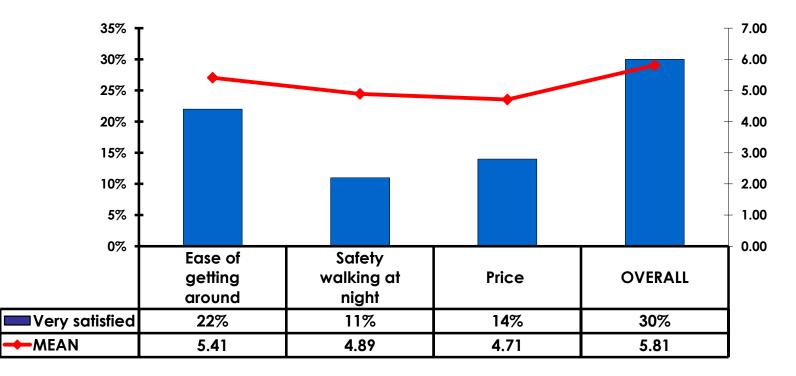

#### **On-Island Perceptions** 7pt Rating Scale 7=Very Satisfied/ 1=Very Dissatisfied