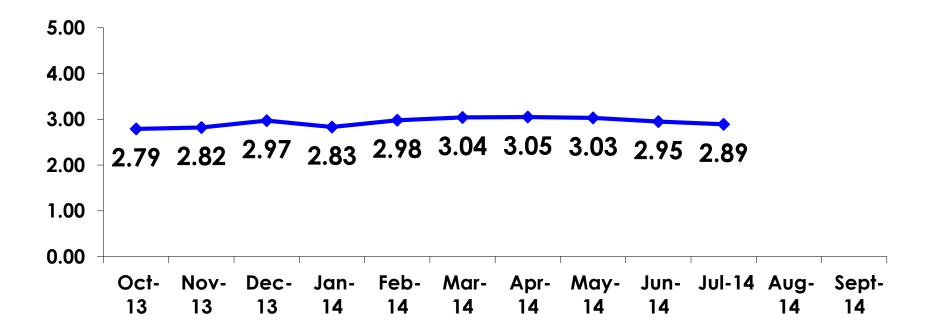

#### Average Number Overnight Trips (2009-2014) (2 nights or more)

#### **Accommodation by Income**

Average length of stay: 2.89 days

|    |                             |       | TOTAL |                                                                                                                                                                        |             |             | Q26         |             |              |         |           |
|----|-----------------------------|-------|-------|------------------------------------------------------------------------------------------------------------------------------------------------------------------------|-------------|-------------|-------------|-------------|--------------|---------|-----------|
|    |                             |       | -     | <y2.0 million<="" th=""><th>Y2.0M-Y3.0M</th><th>Y3.0M-Y4.0M</th><th>Y4.0M-Y5.0M</th><th>Y5.0M-Y7.0M</th><th>Y7.0M-Y10.0M</th><th>Y10.0M+</th><th>No Income</th></y2.0> | Y2.0M-Y3.0M | Y3.0M-Y4.0M | Y4.0M-Y5.0M | Y5.0M-Y7.0M | Y7.0M-Y10.0M | Y10.0M+ | No Income |
| Q9 | Guam Plaza Hotel            |       | 19%   | 5%                                                                                                                                                                     | 35%         | 16%         | 20%         | 16%         | 25%          | 11%     | 50%       |
|    | Guam Reef & Olive Spa       |       | 10%   | 15%                                                                                                                                                                    | 3%          | 6%          | 11%         | 11%         | 9%           | 14%     |           |
|    | Onward Beach Resort         |       | 10%   | 10%                                                                                                                                                                    |             | 18%         | 5%          | 16%         | 11%          | 3%      |           |
|    | Grand Plaza Hotel           |       | 8%    | 15%                                                                                                                                                                    | 10%         | 4%          | 10%         | 8%          | 7%           | 11%     |           |
|    | Hotel Nikko Guam            |       | 6%    |                                                                                                                                                                        | 6%          | 4%          | 7%          | 5%          | 7%           | 8%      | 25%       |
|    | Outrigger Guam Resort       |       | 6%    |                                                                                                                                                                        |             | 4%          | 8%          | 6%          | 7%           | 8%      |           |
|    | Royal Orchid Guam           |       | 5%    | 10%                                                                                                                                                                    | 13%         |             | 5%          | 5%          |              | 11%     | 25%       |
|    | Fiesta Resort Guam          |       | 5%    |                                                                                                                                                                        | 10%         | 8%          | 4%          | 3%          | 9%           | 3%      |           |
|    | Westin Resort Guam          |       | 5%    | 5%                                                                                                                                                                     | 6%          | 4%          | 6%          | 3%          | 5%           | 5%      |           |
|    | Hilton Guam Resort          |       | 4%    | 15%                                                                                                                                                                    | 3%          | 6%          | 2%          | 3%          | 5%           | 3%      |           |
|    | Hyatt Regency Guam          |       | 4%    | 15%                                                                                                                                                                    |             | 4%          |             | 6%          | 5%           | 5%      |           |
|    | PIC Club                    |       | 3%    | 5%                                                                                                                                                                     | 3%          | 4%          | 5%          | 1%          |              | 8%      |           |
|    | Holiday Resort Guam         |       | 3%    |                                                                                                                                                                        | 3%          | 8%          | 6%          | 1%          |              |         |           |
|    | Sheraton Laguna Guam        |       | 2%    |                                                                                                                                                                        |             | 2%          | 4%          | 3%          | 2%           | 3%      |           |
|    | Leo Palace Resort           |       | 2%    | 5%                                                                                                                                                                     | 3%          |             |             | 3%          | 5%           | 3%      |           |
|    | Ramada Suites Guam          |       | 2%    |                                                                                                                                                                        | 3%          | 2%          | 1%          | 3%          |              | 3%      |           |
|    | Pacific Bay Hotel           |       | 2%    |                                                                                                                                                                        |             | 4%          |             | 3%          | 5%           |         |           |
|    | Tumon Bay Capital Hotel     |       | 1%    |                                                                                                                                                                        |             |             | 2%          | 3%          |              |         |           |
|    | Other                       |       | 1%    |                                                                                                                                                                        |             |             | 4%          | 1%          |              |         |           |
|    | Hotel Santa Fe              |       | 1%    |                                                                                                                                                                        |             |             |             | 1%          |              | 3%      |           |
|    | Home stay/ friend/ relative |       | 1%    |                                                                                                                                                                        |             | 2%          | 1%          |             |              |         |           |
|    | Condo                       |       | 0%    |                                                                                                                                                                        |             |             |             | 1%          |              |         |           |
|    | Oceanview Hotel             |       | 0%    |                                                                                                                                                                        |             | 2%          |             |             |              |         |           |
|    | Total                       | Count | 351   | 20                                                                                                                                                                     | 31          | 49          | 84          | 80          | 44           | 37      | 4         |