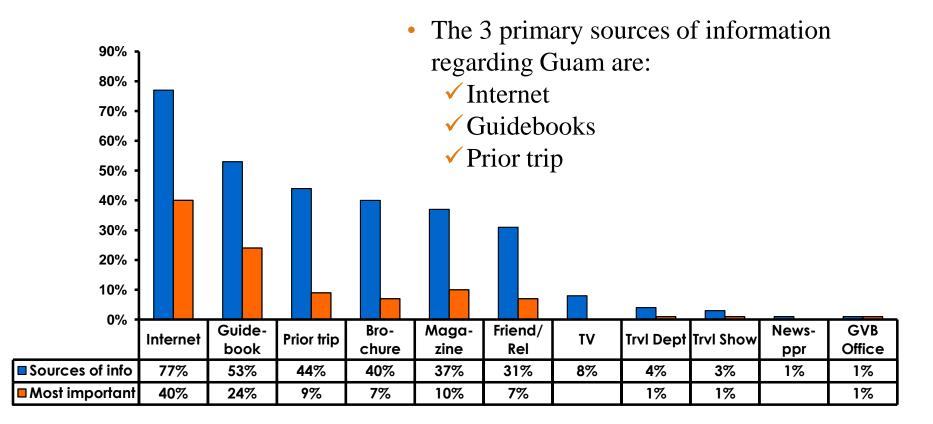

ur        |
|------------------------------|------------------------------|
| Score of 6 to 7 = <b>24%</b> | Score of 6 to 7 = <b>26%</b> |
| Score of 4 to 5 = <b>72%</b> | Score of 4 to 5 = <b>70%</b> |
| Score 1 to 3 = <b>2%</b>     | Score 1 to 3 = <b>3%</b>     |
| MEAN = 4.66                  | MEAN = 4.70                  |



### **Satisfaction with Other Activities**





# What would it take to make you want to stay an extra day in Guam?









#### **On-Island Perceptions** 7pt Rating Scale 7=Very Satisfied/ 1=Very Dissatisfied





## <u>SECTION 5</u> **PROMOTIONS**



## **Internet- Guam Sources of Info**





## Internet- Things To Do Sources of Info





## **Internet- GVB Sources**





## **Travel Motivation- Info Sources**





## **Sources of Information Pre-arrival**





## **Sources of Information Post-arrival**





## **Sources of Information - Motivation**





## <u>SECTION 6</u> OTHER ISSUES



## **Concerns about travel outside of Japan - Overall**





## **Concerns about travel outside of Japan - By Age & Income**

|     |                                    | Ŀ    | TOTAL |       | AG    | ε     |     |                                                                                                                                                                        | Q26         |             |             |             |              |         |           |
|-----|------------------------------------|------|-------|-------|-------|-------|-----|-------------------------------------------------------------------------------------------------