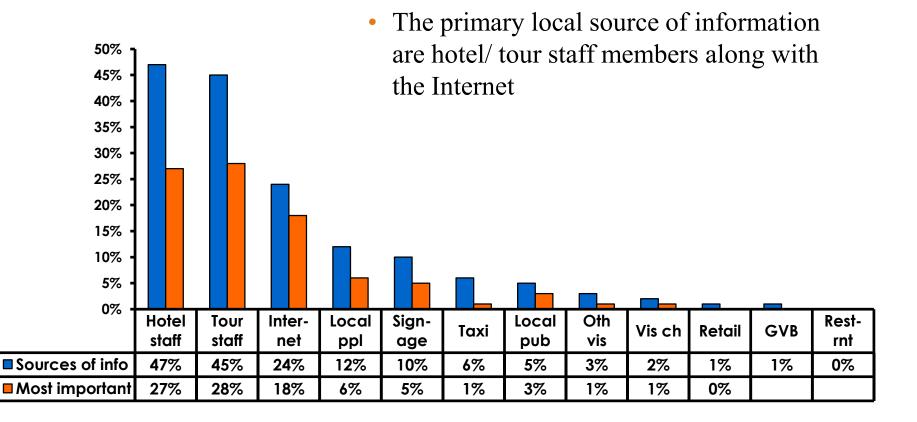

--------------------------|
| Score of 6 to 7 = <b>24%</b> | Score of 6 to 7 = <b>26%</b> |
| Score of 4 to 5 = <b>72%</b> | Score of 4 to 5 = <b>70%</b> |
| Score 1 to 3 = <b>2%</b>     | Score 1 to 3 = <b>3%</b>     |
| MEAN = 4.66                  | MEAN = 4.70                  |



### **Satisfaction with Other Activities**





# What would it take to make you want to stay an extra day in Guam?









#### **On-Island Perceptions** 7pt Rating Scale 7=Very Satisfied/ 1=Very Dissatisfied





## <u>SECTION 5</u> **PROMOTIONS**



## **Internet- Guam Sources of Info**





## Internet- Things To Do Sources of Info





## **Internet- GVB Sources**





## **Travel Motivation- Info Sources**





## **Sources of Information Pre-arrival**





## **Sources of Information Post-arrival**





## **Sources of Information - Motivation**





## <u>SECTION 6</u> OTHER ISSUES



## **Concerns about travel outside of Japan - Overall**





## **Concerns about travel outside of Japan - By Age & Income**

|     |                                    | Ŀ    | TOTAL |       | AG    | ε     |     |                                                                                                                                                                        | Q26         |             |             |             |              |         |           |
|-----|------------------------------------|------|-------|-------|-------|-------|-----|-------------------------------------------------------------------------------------------------------------------------------------------------