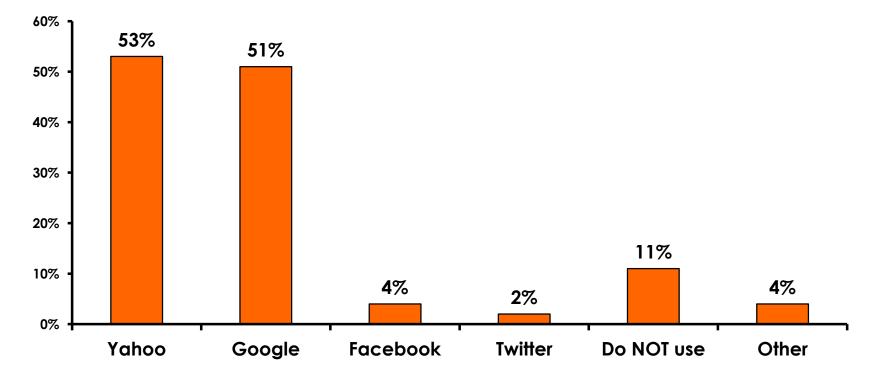

s Satisfaction** 7pt Rating Scale 7=Very Satisfied/ 1=Very Dissatisfied

| Quality of Night Tour        | Variety of Night Tour        |
|------------------------------|------------------------------|
| Score of 6 to 7 = <b>24%</b> | Score of 6 to 7 = <b>26%</b> |
| Score of 4 to 5 = <b>72%</b> | Score of 4 to 5 = <b>70%</b> |
| Score 1 to 3 = <b>2%</b>     | Score 1 to 3 = <b>3%</b>     |
| MEAN = 4.66                  | MEAN = 4.70                  |



### **Satisfaction with Other Activities**





# What would it take to make you want to stay an extra day in Guam?









#### **On-Island Perceptions** 7pt Rating Scale 7=Very Satisfied/ 1=Very Dissatisfied





## <u>SECTION 5</u> **PROMOTIONS**



## **Internet- Guam Sources of Info**





## Internet- Things To Do Sources of Info





## **Internet- GVB Sources**





## **Travel Motivation- Info Sources**





## **Sources of Information Pre-arrival**





## **Sources of Information Post-arrival**





## **Sources of Information - Motivation**





## <u>SECTION 6</u> OTHER ISSUES



## **Concerns about travel outside of Japan - Overall**





## **Concerns about travel outside of Japan - By Age & Income**

|     |                                    | Ŀ    | TOTAL |       | AG    | ε     |     |                                                                                                                                                                        | Q26         |             |             |             |              |         |           |
|-----|------------------------------------|------|-------|--