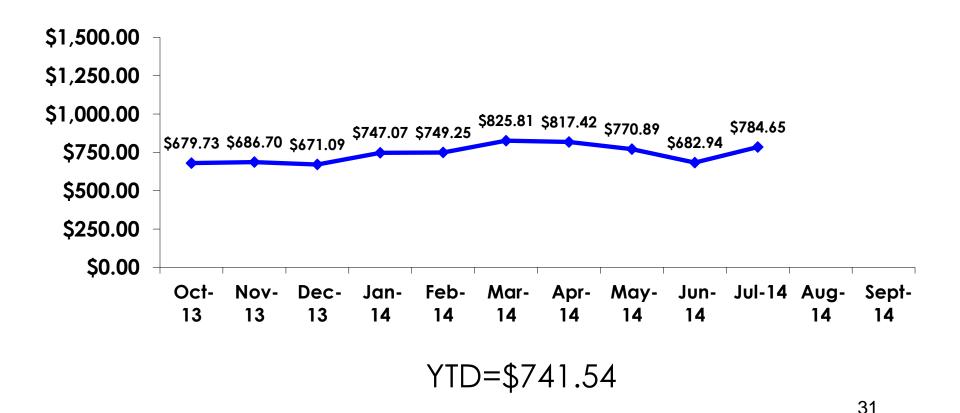

#### Prepaid Expenditures ¥101.64/US\$1

- \$1,517.73 = overall mean average prepaid expense (for entire travel party size) by respondent
- $\$0 = \min(1 \text{ minimum (lowest amount recorded for the entire sample)})$
- \$29,516 = maximum (highest amount recorded for the entire sample)
- \$784.65 = overall mean average <u>per person</u> prepaid expenditures

## PREPAID/ ON-ISLE EXPENDITURES – Per Person

Prepaid YTD = \$741.54 On-Isle YTD = \$485.75