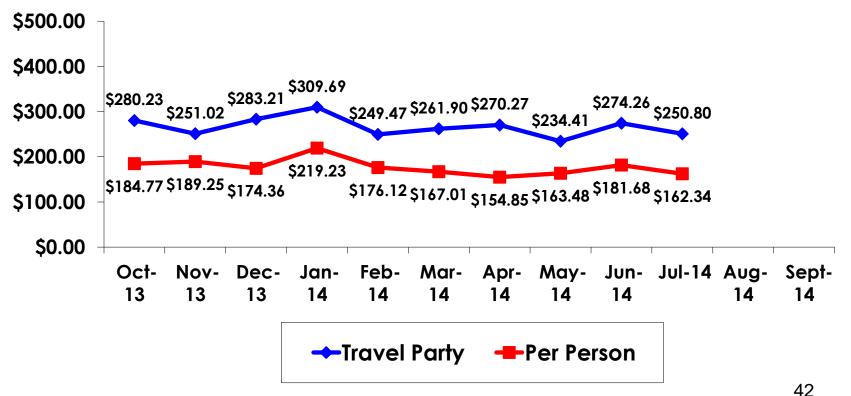

## ON-ISLE EXPENDITURES – Per Day

Travel Party YTD = \$266.51 Per Person YTD = \$177.29