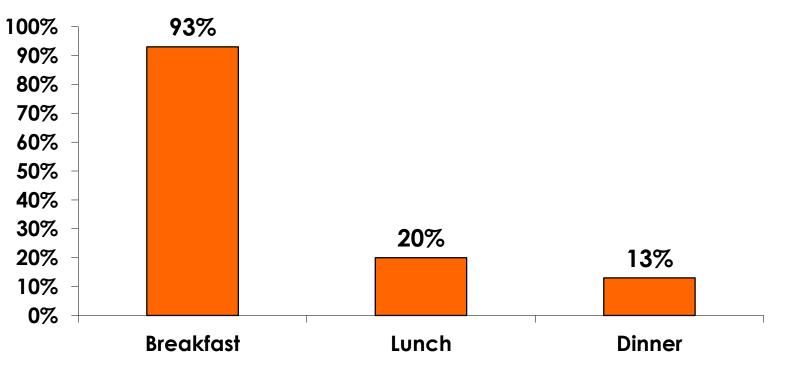

#### PREPAID MEAL BREAKDOWN

#### Air/ Accommodations with Daily Meal Pkg.

**n=30** 

Mean=\$3,413.71 per travel party