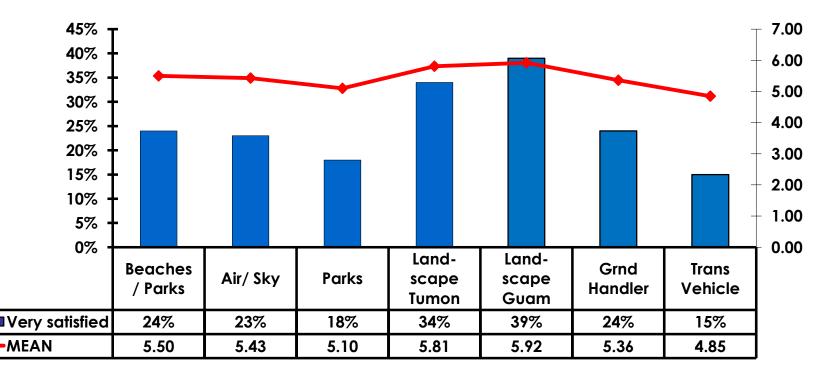

#### **On-Island Perceptions** 7pt Rating Scale 7=Very Satisfied/ 1=Very Dissatisfied