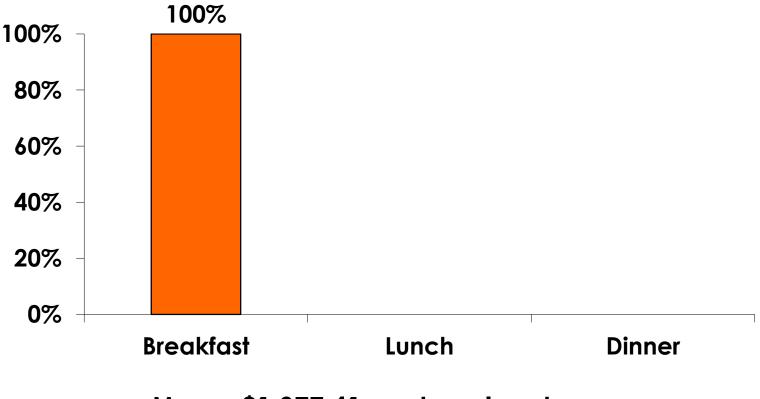

#### PREPAID MEAL BREAKDOWN

#### Accommodations with Daily Meal Pkg.

N=4

Mean=\$1,377.41 per travel party