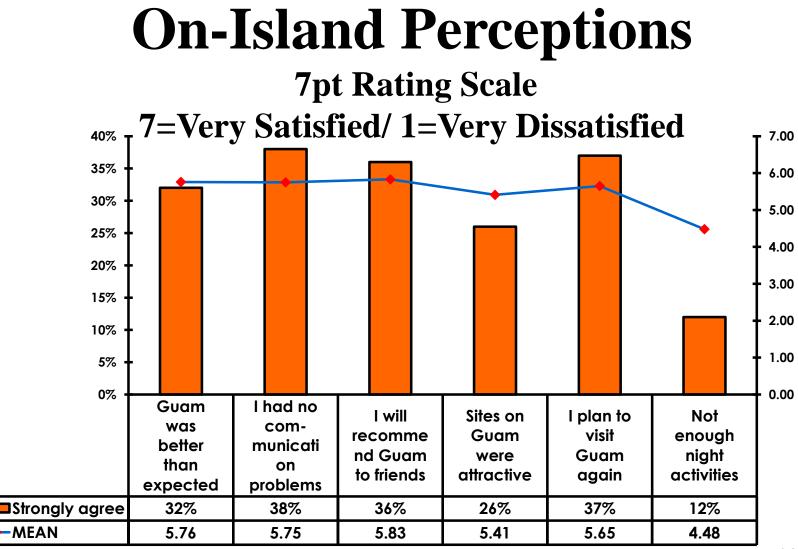

#### **On-Island Perceptions** 7pt Rating Scale 7=Very Satisfied/ 1=Very Dissatisfied