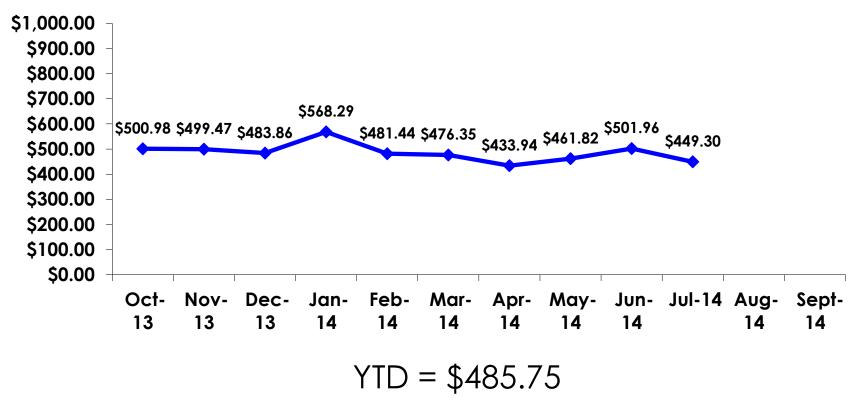

## **On-Island Expenditures**

- \$724.75 = overall mean average on-island expense (for entire travel party size) by respondent
- \$0 = Minimum (lowest amount recorded for the entire sample)
- \$10,500 = Maximum (highest amount recorded for the entire sample)
- \$449.30 = overall mean average <u>per person</u> onisland expenditure

## ON-ISLAND EXPENDITURES Per Person

## PREPAID/ ON-ISLE EXPENDITURES – Per Person

Prepaid YTD = \$741.54 On-Isle YTD = \$485.75