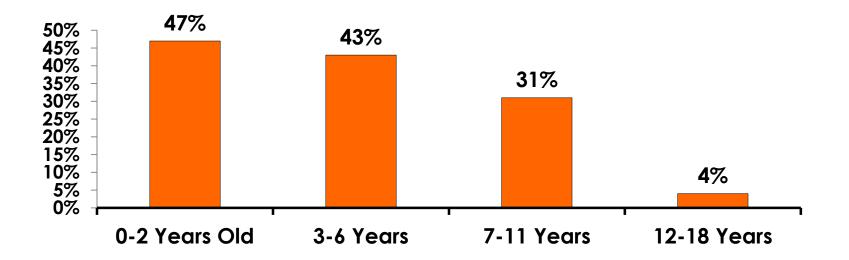

#### **Number of Children Travel Party**

N=45 total respondents traveling with children.

(Of those N=45 respondents, there is a total of 67 children 18 years or younger)