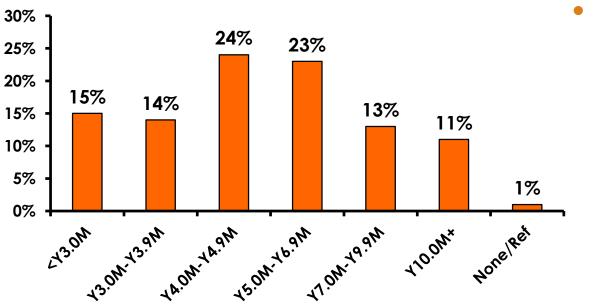

#### **Personal Income**

• ¥101.64=\$1

# Personal Income by Gender & Age

|     |                                                                                                                        |            | TOTAL | GEN  | DER    | AGE   |       |       |     |  |
|-----|------------------------------------------------------------------------------------------------------------------------|------------|-------|------|--------|-------|-------|-------|-----|--|
|     |                                                                                                                        |            | -     | Male | Female | 18-24 | 25-34 | 35-49 | 50+ |  |
| Q26 | <y2.0 million<="" td=""><td>Count</td><td>20</td><td>6</td><td>14</td><td>10</td><td>4</td><td>4</td><td>2</td></y2.0> | Count      | 20    | 6    | 14     | 10    | 4     | 4     | 2   |  |
|     |                                                                                                                        | Column N % | 6%    | 3%   | 8%     | 17%   | 3%    | 4%    | 4%  |  |
|     | Y2.0M-Y3.0M                                                                                                            | Count      | 31    | 12   | 19     | 10    | 18    |       | 3   |  |
|     |                                                                                                                        | Column N % | 9%    | 7%   | 11%    | 17%   | 12%   |       | 6%  |  |
|     | Y3.0M-Y4.0M                                                                                                            | Count      | 49    | 15   | 34     | 9     | 29    | 9     | 1   |  |
|     |                                                                                                                        | Column N % | 14%   | 8%   | 20%    | 15%   | 20%   | 10%   | 2%  |  |
|     | Y4.0M-Y5.0M                                                                                                            | Count      | 84    | 37   | 47     | 12    | 37    | 22    | 13  |  |
|     |                                                                                                                        | Column N % | 24%   | 21%  | 27%    | 20%   | 25%   | 23%   | 28% |  |
|     | Y5.0M-Y7.0M                                                                                                            | Count      | 80    | 48   | 32     | 3     | 31    | 30    | 15  |  |
|     |                                                                                                                        | Column N % | 23%   | 27%  | 19%    | 5%    | 21%   | 32%   | 32% |  |
|     | Y7.0M-Y10.0M                                                                                                           | Count      | 44    | 33   | 11     | 7     | 15    | 14    | 8   |  |
|     |                                                                                                                        | Column N % | 13%   | 19%  | 6%     | 12%   | 10%   | 15%   | 17% |  |
|     | Y10.0M+                                                                                                                | Count      | 37    | 24   | 13     | 5     | 12    | 15    | 5   |  |
|     |                                                                                                                        | Column N % | 11%   | 14%  | 8%     | 8%    | 8%    | 16%   | 11% |  |
|     | No Income                                                                                                              | Count      | 4     | 2    | 2      | 3     | 1     |       |     |  |
|     |                                                                                                                        | Column N % | 1%    | 1%   | 1%     | 5%    | 1%    |       |     |  |
|     | Total                                                                                                                  | Count      | 349   | 177  | 172    | 59    | 147   | 94    | 47  |  |