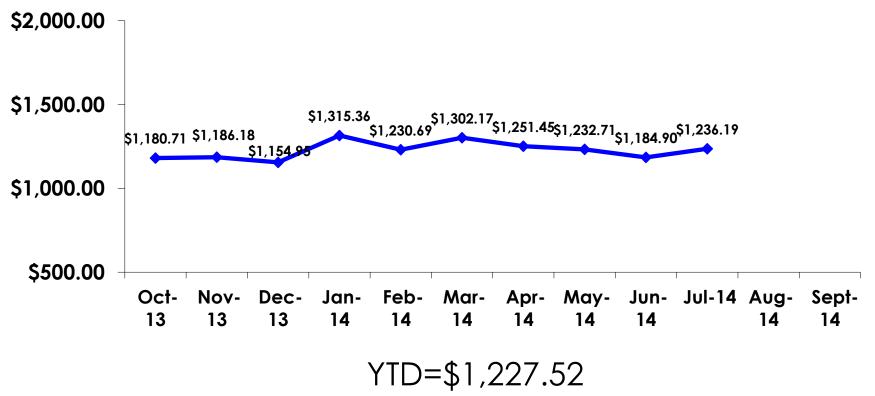

## **Total Expenditures Per Person** (**Prepaid & On-Island**)

- \$1,236.19 = overall average
- \$0 = Minimum (lowest amount recorded for the entire sample)
- \$15,008 = Maximum (highest amount recorded for the entire sample)

## TOTAL EXPENDITURES Per Person