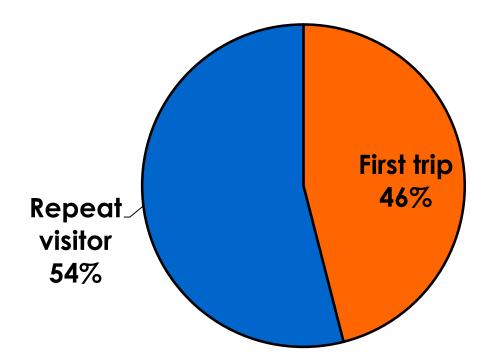

#### **Prior Trips to Guam**

#### PRIOR TRIPS TO GUAM

#### **Trips to Guam by Age & Gender**

|        |        |            | TOTAL | TRIPS T | O GUAM |
|--------|--------|------------|-------|---------|--------|
|        |        |            | -     | 1st     | Repeat |
| GENDER | Male   | Count      | 177   | 88      | 89     |
|        |        | Column N % | 50%   | 54%     | 47%    |
|        | Female | Count      | 174   | 75      | 99     |
|        |        | Column N % | 50%   | 46%     | 53%    |
|        | Total  | Count      | 351   | 163     | 188    |
| AGE    | 18-24  | Count      | 60    | 34      | 26     |
|        |        | Column N % | 17%   | 21%     | 14%    |
|        | 25-34  | Count      | 148   | 85      | 63     |
|        |        | Column N % | 42%   | 53%     | 34%    |
|        | 35-49  | Count      | 94    | 33      | 61     |
|        |        | Column N % | 27%   | 20%     | 32%    |
|        | 50+    | Count      | 47    | 9       | 38     |
|        |        | Column N % | 13%   | 6%      | 20%    |
|        | Total  | Count      | 349   | 161     | 188    |

 First-time visitors are younger than repeat visitors to Guam.