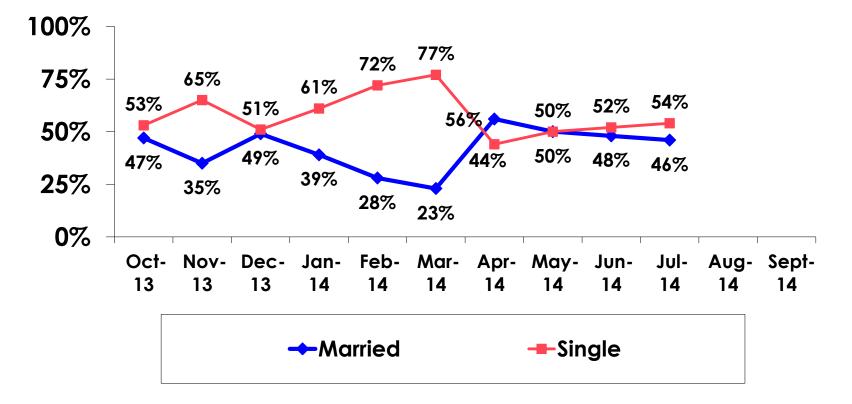

margin of error for a sample of **351** is  $\pm$ -5.23 percentage points with a 95% confidence level. That is, if all Japanese visitors who traveled to Guam in the same time period were asked these questions, we can be 95% certain that their responses would not differ by  $\pm$ -5.23 percentage points.



#### **OBJECTIVES**

• To monitor the effectiveness of the Japan seasonal campaigns in attracting Japanese visitors, refresh certain baseline data, to better understand the nature, and economic value or impact of each of the targeted segments in the Japan marketing plan.

• Identify significant determinants of visitor satisfaction, expenditures and the desire to return to Guam.



#### <u>SECTION 1</u> PROFILE OF RESPONDENTS



#### **Marital Status - Overall**





#### MARITAL STATUS





#### Age - Overall



• The average age of the respondents is 34.74 years of age.



#### **AVERAGE - AGE**





#### **Personal Income**



• ¥101.64=\$1



## Personal Income – 1st time vs. repeat





# Personal Income by Gender & Age

|     |                                                                                                                        |            | TOTAL | GEN  | DER    | AGE   |       |       |     |  |
|-----|------------------------------------------------------------------------------------------------------------------------|------------|-------|------|--------|-------|-------|-------|-----|--|
|     |                                                                                                                        |            | -     | Male | Fe