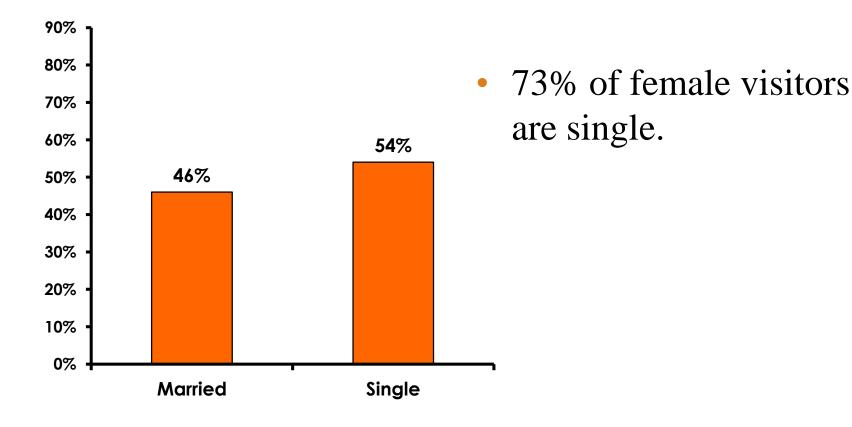

nd waiting areas.

• The margin of error for a sample of **351** is  $\pm$ -5.23 percentage points with a 95% confidence level. That is, if all Japanese visitors who traveled to Guam in the same time period were asked these questions, we can be 95% certain that their responses would not differ by  $\pm$ -5.23 percentage points.



#### **OBJECTIVES**

• To monitor the effectiveness of the Japan seasonal campaigns in attracting Japanese visitors, refresh certain baseline data, to better understand the nature, and economic value or impact of each of the targeted segments in the Japan marketing plan.

• Identify significant determinants of visitor satisfaction, expenditures and the desire to return to Guam.



#### <u>SECTION 1</u> PROFILE OF RESPONDENTS



#### **Marital Status - Overall**





#### MARITAL STATUS





#### Age - Overall



• The average age of the respondents is 34.74 years of age.



#### **AVERAGE - AGE**





#### **Personal Income**



• ¥101.64=\$1



## Personal Income – 1st time vs. repeat





# Personal Income by Gender & Age

|     |                                                                                                                        |            | TOTAL | GEN  | DER    | AGE   |       |       |     |  |
|-----|------------------------------------------------------------------------------------------------------------------------|------------|-------|------|--------|-------|-------|-------|-----|--|
|     |                                                                                                                        |