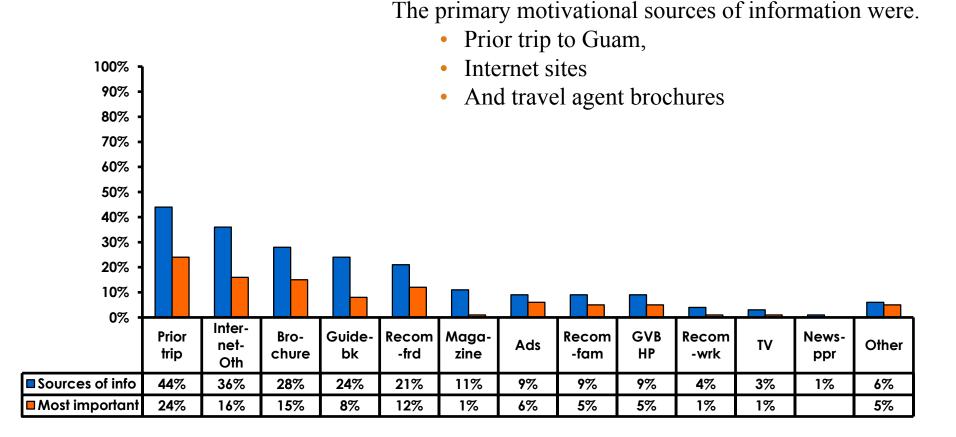

#### **Travel Motivation - Top Responses**

## Most Important Reason for Choosing Guam

- Pleasure,
- Guam's natural beauty/ beaches and
- Short travel time

are the primary reasons for visiting during this period.