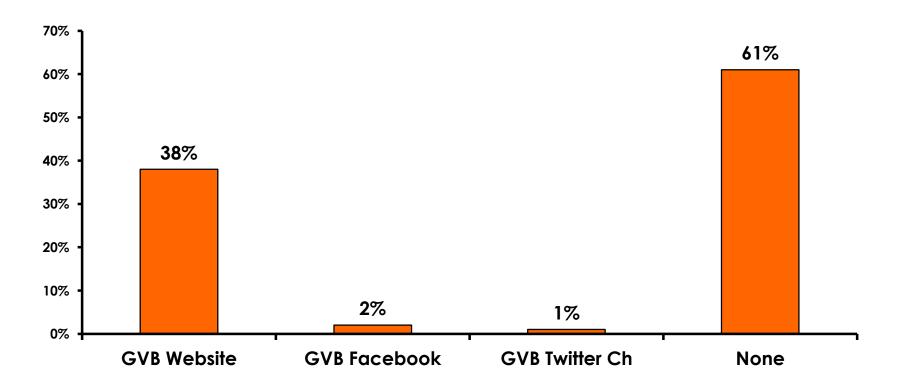

7=Very Satisfied/ 1=Very Dissatisfied

| Quality of Night Tour        | Variety of Night Tour        |
|------------------------------|------------------------------|
| Score of 6 to 7 = <b>24%</b> | Score of 6 to 7 = <b>26%</b> |
| Score of 4 to 5 = <b>72%</b> | Score of 4 to 5 = <b>70%</b> |
| Score 1 to 3 = <b>2%</b>     | Score 1 to 3 = <b>3%</b>     |
| MEAN = 4.66                  | MEAN = 4.70                  |



### **Satisfaction with Other Activities**





# What would it take to make you want to stay an extra day in Guam?









#### **On-Island Perceptions** 7pt Rating Scale 7=Very Satisfied/ 1=Very Dissatisfied





## <u>SECTION 5</u> **PROMOTIONS**



## **Internet- Guam Sources of Info**





## Internet- Things To Do Sources of Info





## **Internet- GVB Sources**





## **Travel Motivation- Info Sources**





## **Sources of Information Pre-arrival**





## **Sources of Information Post-arrival**





## **Sources of Information - Motivation**





## <u>SECTION 6</u> OTHER ISSUES



## **Concerns about travel outside of Japan - Overall**





## **Concerns about travel outside of Japan - By Age & Income**

|     |                                    | Ŀ    | TOTAL |       | AG    | ε     |     |                                                                                                                                                                        | Q26         |             |             |             |              |         |           |
|-----|------------------------------------|------|-------|-------|-------|-------|-----|------