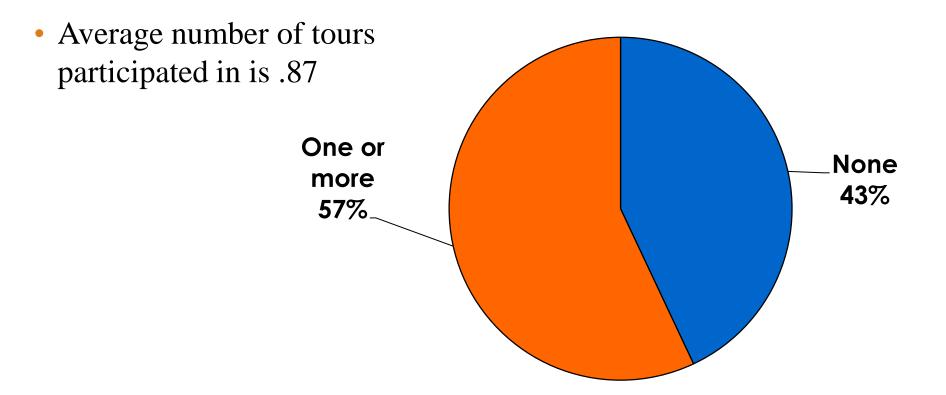

=Very Satisfied/1=Very Dissatisfied





#### Quality of Accommodations 7pt Rating Scale 7=Very Satisfied/1=Very Dissatisfied





#### Quality of Dining Experience 7pt Rating Scale 7=Very Satisfied/1=Very Dissatisfied





#### Visits to Shopping Centers/Malls on Guam Top responses





#### Satisfaction with Shopping 7pt Rating Scale 7=Very Satisfied/ 1=Very Dissatisfied

| Quality of Shopping          | Variety of Shopping          |
|------------------------------|------------------------------|
| Score of 6 to 7 = <b>54%</b> | Score of 6 to 7 = <b>52%</b> |
| Score of 4 to 5 = <b>44%</b> | Score of 4 to 5 = <b>51%</b> |
| Score 1 to 3 = <b>3%</b>     | Score 1 to 3 = <b>6%</b>     |
| MEAN = 5.42                  | MEAN = 5.34                  |



## **Optional Tour Participation**





#### **Optional Tours Participation & Satisfaction** 12% 7.00 6.00 10% 5.00 8% 4.00 6% 3.00 4% 2.00 2% 1.00 0% 0.00 Und-At-Alυ Jet Coco Sand Cham Fish Coco Flea Sea-Sky-Gef Cop Sing Eng lang Cult Ta-FIt Sch Fai Fai Snuba Club BIG Zorb Other Spa wtr pang club Palm cstl NM lan-tis Eve Mkt walk dive Pago ter gada shot Park s Wld Participated 5% 4% 3% 3% 3% 2% 2% 2% 1% 1% 1% 1% 1% 1% 1% 1% 0% 0% 7% 6% 4% 2% 1% 1% 0% 11% 5.90 5.96 5.50 6.15 5.50 5.50 5.50 6.29 6.40 6.25 6.33 6.33 6.00 5.33 6.00 6.00 6.00 5.50 5.00 5.00 5.82 MEAN Satis 5.77 5.69 6.13 5.14 5.00



#### **Day Tours Satisfaction** 7pt Rating Scale 7=Very Satisfied/ 1=Very Dissatisfied

| Quality of Day Tour          | Variety of Day Tour          |
|------------------------------|------------------------------|
| Score of 6 to