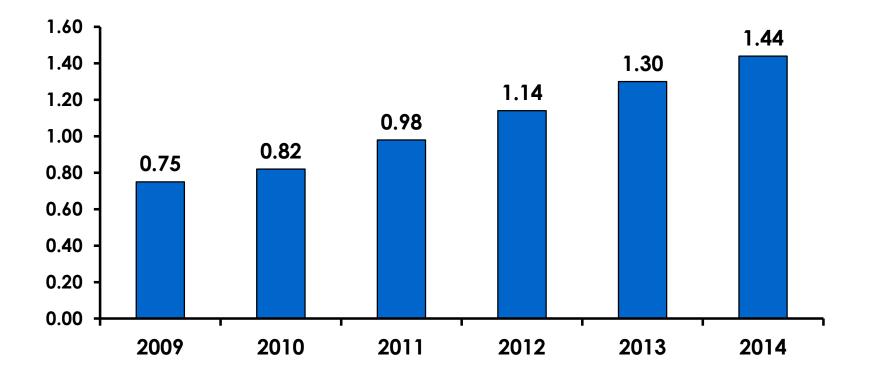

6     |
|        |        | Column N % | 17%   | 21%     | 14%    |
|        | 25-34  | Count      | 148   | 85      | 63     |
|        |        | Column N % | 42%   | 53%     | 34%    |
|        | 35-49  | Count      | 94    | 33      | 61     |
|        |        | Column N % | 27%   | 20%     | 32%    |
|        | 50+    | Count      | 47    | 9       | 38     |
|        |        | Column N % | 13%   | 6%      | 20%    |
|        | Total  | Count      | 349   | 161     | 188    |

 First-time visitors are younger than repeat visitors to Guam.



#### **Repeat Visitors Last Trip** n = 182



- The average repeat visitor has been to Guam 3.05 times.
- Half the repeat visitors have been to Guam within the last 2 years.



#### Average Number Overnight Trips (2009-2014) (2 nights or more)





#### Length of Stay







#### **AVG LENGTH OF STAY**





#### **Occupation by Income**

|     |                                 |       | TOTAL |                                                                                                                                                                        |             |             | Q26         |             |              |         |           |
|-----|---------------------------------|-------|-------|------------------------------------------------------------------------------------------------------------------------------------------------------------------------|-------------|-------------|-------------|-------------|--------------|---------|-----------|
|     |                                 |       | -     | <y2.0 m