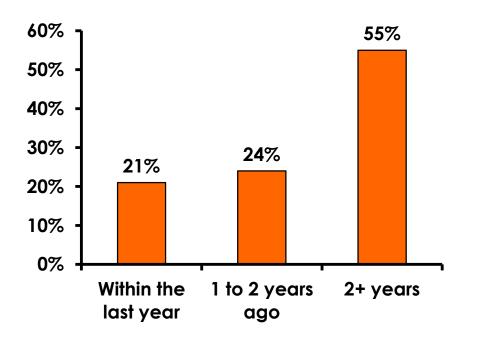

#### **Repeat Visitors Last Trip** n = 182

- The average repeat visitor has been to Guam 3.05 times.
- Half the repeat visitors have been to Guam within the last 2 years.