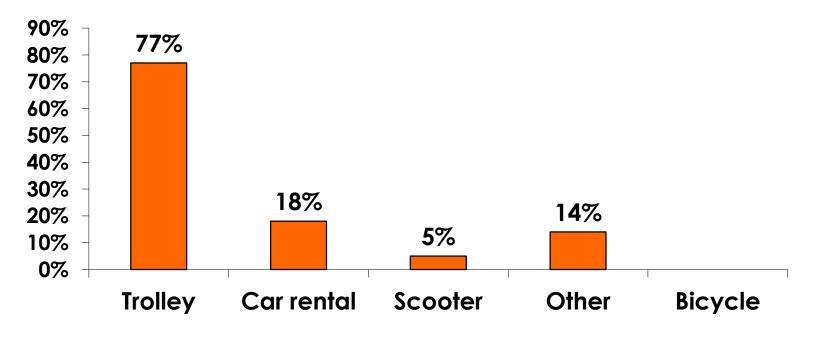

| \$1,559.71 |
| Accommodation only                        | \$540.03   |
| Accommodation w/ daily meal only          | \$1,377.41 |
| Food & Beverages in Hotel                 | \$129.66   |
| Ground transportation – Japan             | \$63.84    |
| Ground transportation – Guam              | \$45.47    |
| Optional tours/ activities                | \$203.41   |
| Other expenses                            | \$853.93   |
| Total Prepaid                             | \$1,517.73 |



#### PREPAID MEAL BREAKDOWN

#### Air/ Accommodations with Daily Meal Pkg.

**n=30** 



Mean=\$3,413.71 per travel party



#### PREPAID MEAL BREAKDOWN

#### Accommodations with Daily Meal Pkg.

N=4



Mean=\$1,377.41 per travel party



# PREPAID GROUND TRANSPORTATION n=22



Mean=\$45.47 per travel party



## **On-Island Expenditures**

- \$724.75 = overall mean average on-island expense (for entire travel party size) by respondent
- \$0 = Minimum (lowest amount recorded for the entire sample)
- \$10,500 = Maximum (highest amount recorded for the entire sample)
- \$449.30 = overall mean average <u>per person</u> onisland expenditure



## ON-ISLAND EXPENDITURES Per Person





## PREPAID/ ON-ISLE EXPENDITURES – Per Person

Prepaid YTD = \$741.54 On-Isle YTD = \$485.75





## Total On-Island Expenditure by Gender & Age

| TOTAL GEI  |         |          |                   | DER      | GENDER   |          |          |          |          |          |          |          |
|------------|---------|----------|-------------------|----------|----------|---------