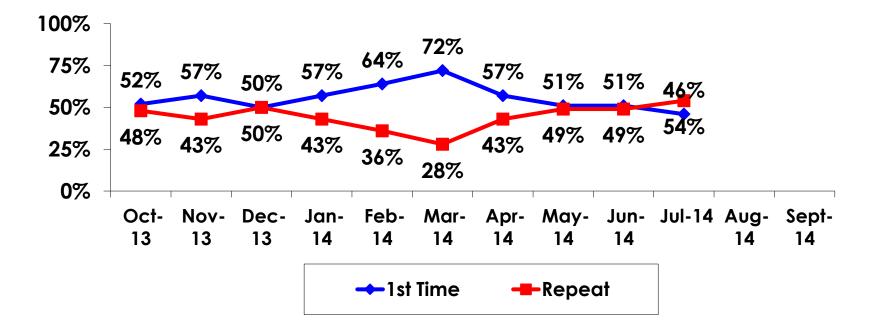

| Count      | 4     | 2    | 2      | 3     | 1     |       |     |  |
|     |                                                                                                                        | Column N % | 1%    | 1%   | 1%     | 5%    | 1%    |       |     |  |
|     | Total                                                                                                                  | Count      | 349   | 177  | 172    | 59    | 147   | 94    | 47  |  |



#### **Travel Companions**



12



#### **Number of Children Travel Party**

N=45 total respondents traveling with children.

(Of those N=45 respondents, there is a total of 67 children 18 years or younger)





#### **Prior Trips to Guam**





#### PRIOR TRIPS TO GUAM





#### **Trips to Guam by Age & Gender**

|        |        |            | TOTAL | TRIPS T | O GUAM |
|--------|--------|------------|-------|---------|--------|
|        |        |            | -     | 1st     | Repeat |
| GENDER | Male   | Count      | 177   | 88      | 89     |
|        |        | Column N % | 50%   | 54%     | 47%    |
|        | Female | Count      | 174   | 75      | 99     |
|        |        | Column N % | 50%   | 46%     | 53%    |
|        | Total  | Count      | 351   | 163     | 188    |
| AGE    | 18-24  | Count      | 60    | 34      | 26     |
|        |        | Column N % | 17%   | 21%     | 14%    |
|        | 25-34  | Count      | 148   | 85      | 63     |
|        |        | Column N % | 42%   | 53%     | 34%    |
|        | 35-49  | Count      | 94