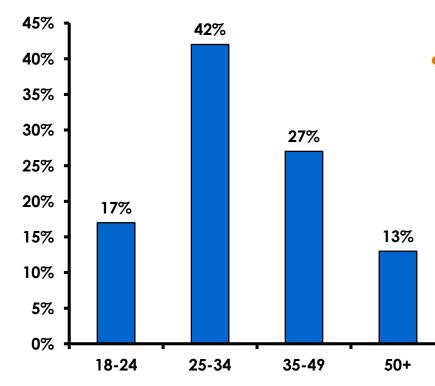

#### Age - Overall

• The average age of the respondents is 34.74 years of age.

#### **AVERAGE - AGE**