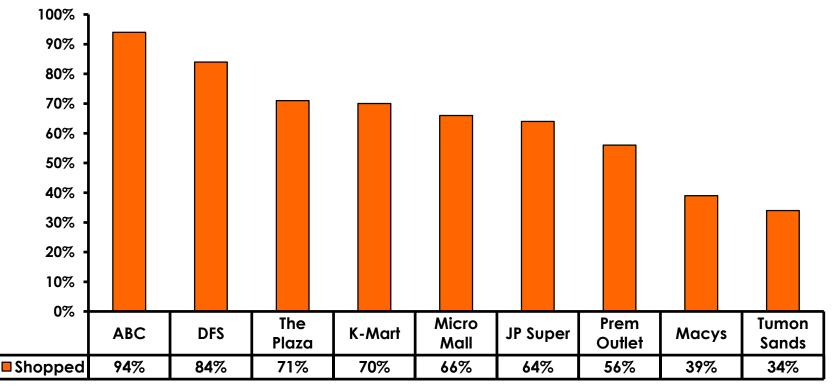

Maximum (highest amount recorded for the entire sample)



## Breakdown of Airport Expenditures

|                        | MEAN \$ |
|------------------------|---------|
| Food & Beverages       | \$8.50  |
| Gifts/Souvenirs Self   | \$13.01 |
| Gifts/Souvenirs Others | \$8.58  |
| Total                  | \$30.11 |



## <u>SECTION 4</u> VISITOR SATISFACTION



#### Satisfaction Scores Overall 7pt Rating Scale 7=Very Satisfied/1=Very Dissatisfied





#### Satisfaction Quality/ Cleanliness 7pt Rating Scale 7=Very Satisfied/1=Very Dissatisfied





#### Quality of Accommodations 7pt Rating Scale 7=Very Satisfied/1=Very Dissatisfied





#### Quality of Dining Experience 7pt Rating Scale 7=Very Satisfied/1=Very Dissatisfied





#### Visits to Shopping Centers/Malls on Guam Top responses





#### Satisfaction with Shopping 7pt Rating Scale 7=Very Satisfied/ 1=Very Dissatisfied

| Quality of Shopping          | Variety of Shopping          |
|------------------------------|------------------------------|
| Score of 6 to 7 = <b>54%</b> | Score of 6 to 7 = <b>52%</b> |
| Score of 4 to 5 = <b>44%</b> | Score of 4 to 5 = <b>51%</b> |
| Score 1 to 3 = <b>3%</b>     | Score 1 to 3 = <b>6%</b>     |
| MEAN = 5.42                  | MEAN = 5.34                  |



## **Optional Tour Participation**





#### **Optional Tours Participation & Satisfaction** 12% 7.00 6.00 10% 5.00 8% 4.00 6% 3.00 4% 2.00 2% 1.00 0% 0.00 Und-At-Alυ Jet Coco Sand Cham Fish Coco Flea Sea-Sky-Gef Cop Sing Eng lang Cult Ta-FIt Sch Fai Fai Snuba Club BIG Zorb Other Spa wtr pang club Palm cstl NM lan-tis E