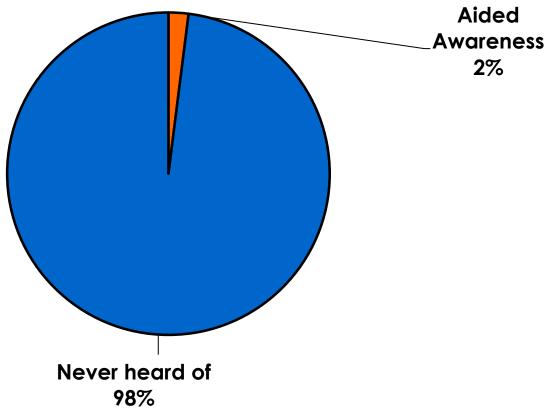

ow                         |      | 1%    |       | 1%    |       |     |                                                                                                                                                                        |             |             | 2%          |             |              |         |           |
|     | Total Co                           | ount | 351   | 60    | 148   | 94    | 47  | 20                                                                                                                                                                     | 31          | 49          | 84          | 80          | 44           | 37      | 4         |



## Security Screening/ Immigration Process at Guam International Airport









## **Shop Guam Festival**





#### Shop Guam Festival - Impact n=7