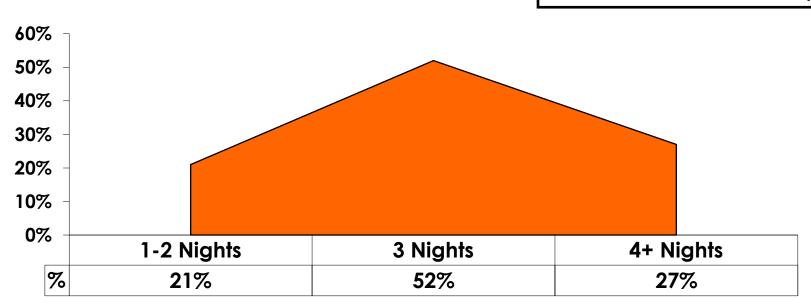

| 12%    |
|        | 25-34  | Count      | 131 | 80      | 51     |
|        |        | Column N % | 37% | 42%     | 32%    |
|        | 35-49  | Count      | 114 | 44      | 70     |
|        |        | Column N % | 32% | 23%     | 43%    |
|        | 50+    | Count      | 40  | 19      | 21     |
|        |        | Column N % | 11% | 10%     | 13%    |
|        | Total  | Count      | 351 | 190     | 161    |

 First-time visitors are younger than repeat visitors to Guam.



### Repeat Visitors Last Trip

n = 157



- The average repeat visitor has been to Guam 3.08 times.
- Nearly half of repeat visitors have been to Guam within the last 2 years.



#### **Average Number Overnight Trips**

(2010-2015) (2 nights or more)





### Length of Stay

Mean = 3.16 Days Median = 3.0 Days





#### **AVG LENGTH OF STAY**





### Occupation by Income

|     |                                 |       | TOTAL |                                                                                                                                                                        | Q26         |             |             |             |              |         |           |  |
|-----|---------------------------------|-------|-------|------------------------------------------------------------------------------------------------------------------------------------------------------------------------|-------------|-------------|-------------|-------------|--------------|---------|-----------|--|
|     |                                 |       | -     | <y2.0 million<="" th=""><th>Y2.0M