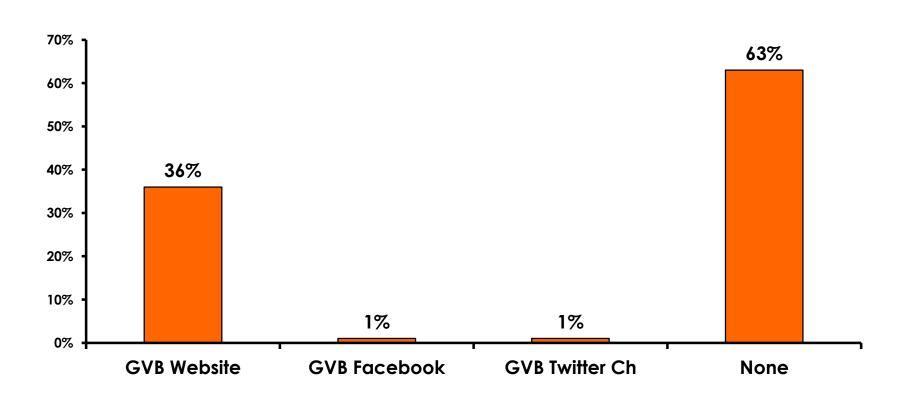

|



## **Night Tours Satisfaction**

| Quality of Night Tour         | Variety of Night Tour        |
|-------------------------------|------------------------------|
| Score of 6 to 7 = <b>22%</b>  | Score of 6 to 7 = <b>22%</b> |
| Score of 4 to 5 = <b>75</b> % | Score of 4 to 5 = <b>76%</b> |
| Score 1 to 3 = <b>3</b> %     | Score 1 to 3 = <b>1%</b>     |
| MEAN = 4.63                   | MEAN = 4.62                  |



### Satisfaction with Other Activities





## What would it take to make you want to stay an extra day in Guam?





### **On-Island Perceptions**

7pt Rating Scale





### **On-Island Perceptions**





# SECTION 5 PROMOTIONS



### **Internet- Guam Sources of Info**





# Internet- Things To Do Sources of Info





#### **Internet- GVB Sources**





### **Travel Motivation-Info Sources**





#### **Sources of Information Pre-arrival**





#### **Sources of Information Post-arrival**





#### **Sources of Information - Motivation**

The primary motivational sources of information were.





# SECTION 6 OTHER ISSUES



# Concerns about travel outside of Japan - Overall





# Concerns about travel outside of Japan - By Age & Income

|     |                                    |      | ΓΟΤΑL |       | AG    | E     |     |                                                                                                                                                                        | Q26         |             |             |             |              |         |           |
|-----|------------------------------------|------|-