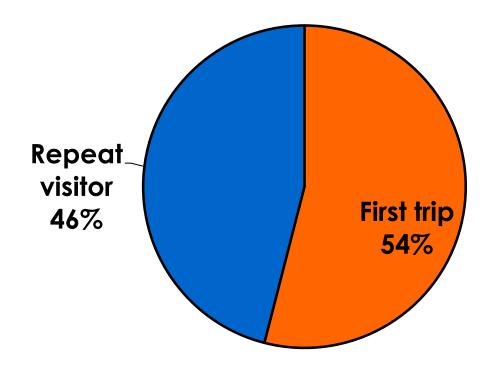

| Count      | 7     | 2    | 5      | 4     | 3     |       |     |  |
|     |                                                                                                                      | Column N % | 2%    | 1%   | 3%     | 6%    | 2%    |       |     |  |
|     | Total                                                                                                                | Count      | 333   | 174  | 158    | 64    | 122   | 107   | 39  |  |



### **Travel Companions**





#### **Number of Children Travel Party**

N=87 total respondents traveling with children.

(Of those N=87 respondents, there is a total of 141 children 18 years or younger)





#### **Prior Trips to Guam**





#### PRIOR TRIPS TO GUAM





#### Trips to Guam by Age & Gender

|        |        |            |     | TRIPS T | O GUAM |
|--------|--------|------------|-----|---------|--------|
|        |        |            | -   | 1st     | Repeat |
| GENDER | Male   | Count      | 181 | 99      | 82     |
|        |        | Column N % | 52% | 52%     | 51%    |
|        | Female | Count      | 170 | 92      | 78     |
|        |        | Column N % | 48% | 48%     | 49%    |
|        | Total  | Count      | 351 | 191     | 160    |
| AGE    | 18-24  | Count      | 66  | 47      | 19     |
|        |        | Column N % | 19% | 25%     | 12%    |
|        | 25-34  | Count      | 131 | 80      | 51     |
|        |        | Column N % | 37% | 42%     | 32%    |
|        | 35-49  | Count      | 1