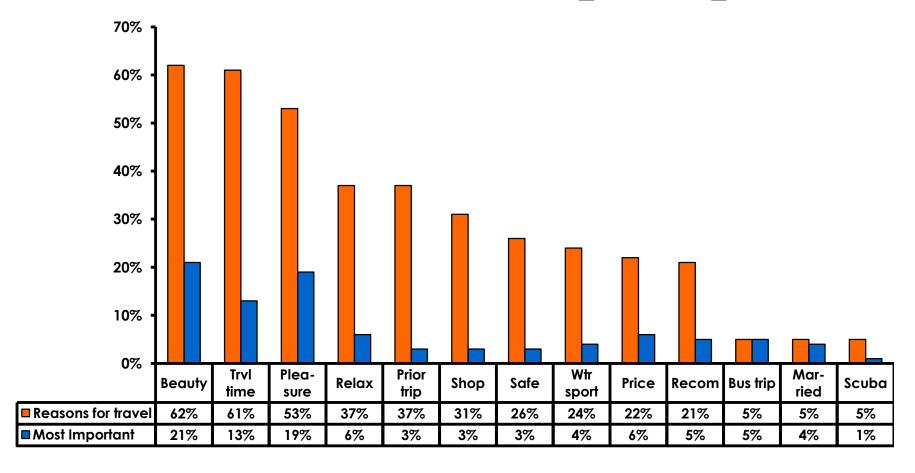

#### **Travel Motivation - Top Responses**

# **Most Important Reason for Choosing Guam**

- Guam's natural beauty/ beaches,
- Pleasure,
- Short travel distance
   were the primary reasons for visiting during
   this period.

# Motivation by Age & Gender

|     |                                    |       | TOTAL |       | AG    | Ε     |     | GENDER |        |  |
|-----|------------------------------------|-------|-------|-------|-------|-------|-----|--------|--------|--|
|     |                                    |       | -     | 18-24 | 25-34 | 35-49 | 50+ | Male   | Female |  |
| Q5A | Natural beauty                     |       | 62%   | 77%   | 56%   | 61%   | 57% | 62%    | 61%    |  |
|     | Short travel time                  |       | 61%   | 55%   | 64%   | 59%   | 70% | 62%    | 61%    |  |
|     | Pleasure                           |       | 53%   | 53%   | 55%   | 51%   | 55% | 50%    | 56%    |  |
|     | Relax                              |       | 37%   | 27%   | 38%   | 35%   | 55% | 35%    | 39%    |  |
|     | Previous trip                      |       | 37%   | 23%   | 27%   | 55%   | 40% | 38%    | 35%    |  |
|     | Shopping                           |       | 31%   | 38%   | 38%   | 22%   | 23% | 25%    | 36%    |  |
|     | Safe                               |       | 26%   | 26%   | 20%   | 32%   | 30% | 25%    | 27%    |  |
|     | Water sports                       |       | 24%   | 30%   | 27%   | 24%   | 10% | 23%    | 26%    |  |
|     | Price                              |       | 22%   | 21%   | 21%   | 25%   | 18% | 22%    | 22%    |  |
|     | Recomm-<br>friend/family/trvl agnt |       | 21%   | 36%   | 21%   | 13%   | 20% | 15%    | 28%    |  |
|     | Company/ Business Trip             |       | 5%    | 8%    | 5%    | 7%    |     | 2%     | 9%     |  |
|     | Married/ Attn wedding              |       | 5%    | 2%    | 6%    | 5%    | 8%  | 7%     | 3%     |  |
|     | Scuba                              |       | 5%    | 9%    | 6%    | 3%    | 3%  | 4%     | 6%     |  |
|     | Honeymoon                          |       | 4%    | 5%    | 6%    | 2%    |     | 6%     | 1%     |  |
|     | Other                              |       | 3%    | 2%    | 2%    | 4%    | 8%  | 3%     | 4%     |  |
|     | Golf                               |       | 3%    | 2%    | 2%    | 3%    | 8%  | 3%     | 2%     |  |
|     | Organized sports                   |       | 2%    | 5%    | 1%    | 3%    | 3%  | 3%     | 2%     |  |
|     | Visit friends/ Relatives           |       | 2%    | 2%    | 2%    | 2%    | 3%  | 1%     | 3%     |  |
|     | Company Sponsored                  |       | 1%    |       | 1%    | 2%    |     | 1%     | 1%     |  |
|     | Career Cert/ Testing               |       | 1%    | 2%    |       |       | 3%  | 1%     | 1%     |  |
|     | Convention/ Trade/<br>Conference   |       | 0%    |       | 1%    |       |     |        | 1%     |  |
|     | Total                              | Count | 352   | 66    | 131   | 114   | 40  | 181    | 170    |  |