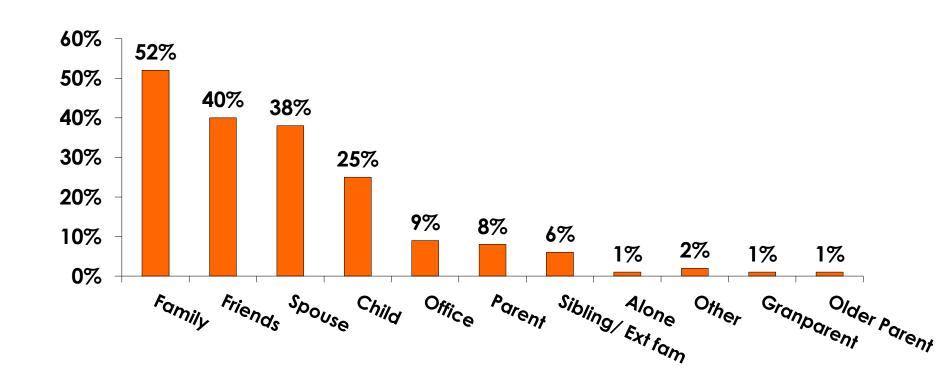

| Column N % | 18%   | 22%  | 14%    | 19%   | 10%   | 23%   | 31% |  |
|     | No Income                                                                                                            | Count      | 7     | 2    | 5      | 4     | 3     |       |     |  |
|     |                                                                                                                      | Column N % | 2%    | 1%   | 3%     | 6%    | 2%    |       |     |  |
|     | Total                                                                                                                | Count      | 333   | 174  | 158    | 64    | 122   | 107   | 39  |  |



### **Travel Companions**





#### **Number of Children Travel Party**

N=87 total respondents traveling with children.

(Of those N=87 respondents, there is a total of 141 children 18 years or younger)





#### **Prior Trips to Guam**





#### PRIOR TRIPS TO GUAM





#### Trips to Guam by Age & Gender

|        |        |            |     | TRIPS T | O GUAM |
|--------|--------|------------|-----|---------|--------|
|        |        |            | -   | 1st     | Repeat |
| GENDER | Male   | Count      | 181 | 99      | 82     |
|        |        | Column N % | 52% | 52%     | 51%    |
|        | Female | Count      | 170 | 92      | 78     |
|        |        | Column N % | 48% | 48%     | 49%    |
|        | Total  | Count      | 351 | 191     | 160    |
| AGE    | 18-24  | Count      | 66  | 47      | 19