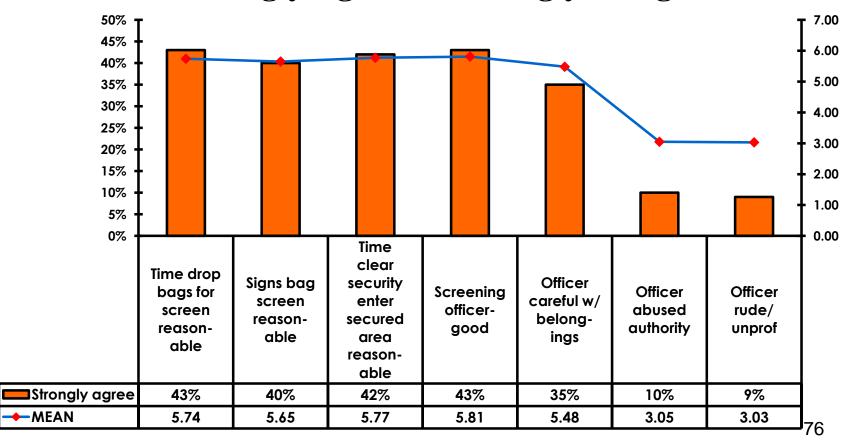

### **Airport Screening**

#### 7pt Rating Scale 7=Strongly Agree/ 1=Strongly Disagree