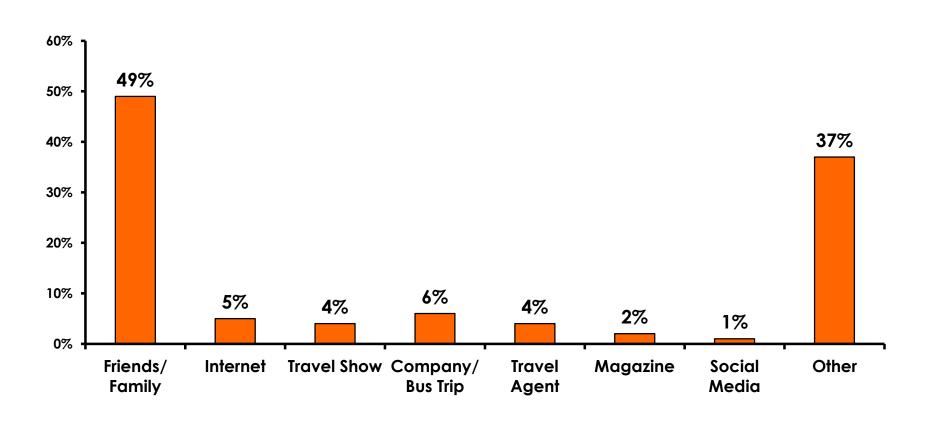

#### **Sources of Information Pre-arrival**

#### **Sources of Information - Motivation**

The primary motivational sources of information were.