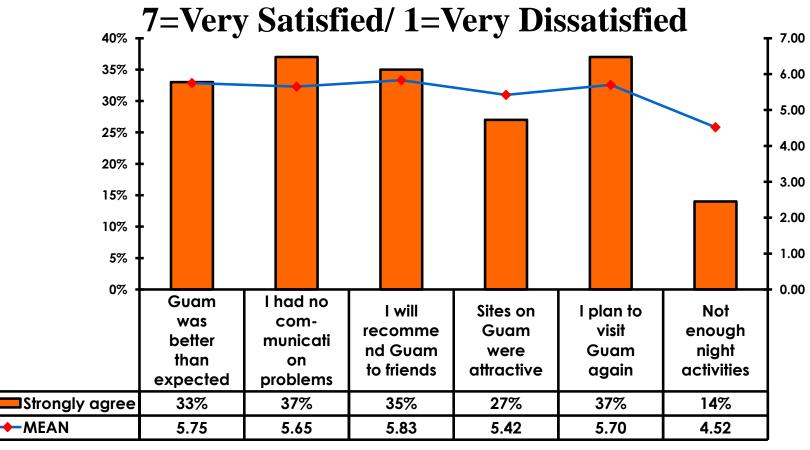

b>46%</b> |
| Score of 4 to 5 = <b>46%</b> | Score of 4 to 5 = <b>51%</b> |
| Score 1 to 3 = <b>3</b> %    | Score 1 to 3 = <b>2</b> %    |
| MEAN = 5.34                  | MEAN = 5.23                  |



## **Night Tours Satisfaction**

| Quality of Night Tour         | Variety of Night Tour        |
|-------------------------------|------------------------------|
| Score of 6 to 7 = <b>22%</b>  | Score of 6 to 7 = <b>22%</b> |
| Score of 4 to 5 = <b>75</b> % | Score of 4 to 5 = <b>76%</b> |
| Score 1 to 3 = <b>3</b> %     | Score 1 to 3 = <b>1%</b>     |
| MEAN = 4.63                   | MEAN = 4.62                  |



### Satisfaction with Other Activities





## What would it take to make you want to stay an extra day in Guam?





### **On-Island Perceptions**

7pt Rating Scale





### **On-Island Perceptions**





# SECTION 5 PROMOTIONS



### **Internet- Guam Sources of Info**





# Internet- Things To Do Sources of Info





#### **Internet- GVB Sources**





### **Travel Motivation-Info Sources**





#### **Sources of Information Pre-arrival**





#### **Sources of Information Post-arrival**





#### **Sources of Information - Motivation**

The primary motivational sources of information were.





# SECTION 6 OTHER ISSUES



# Concerns about travel outside of Japan - Overall





# Concerns about travel outside of Japan - By Age & Income

|     |                                    |      | ΓΟΤΑL |       | AG    | E     |     |