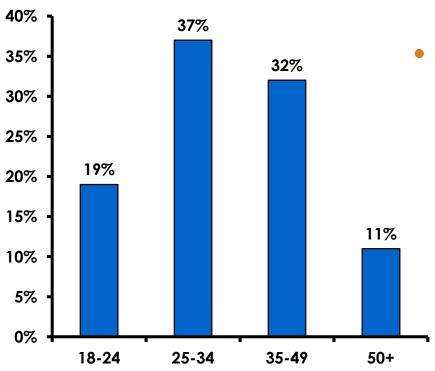

### Age - Overall

The average age of the respondents is 34.54 years of age.

#### **AVERAGE - AGE**