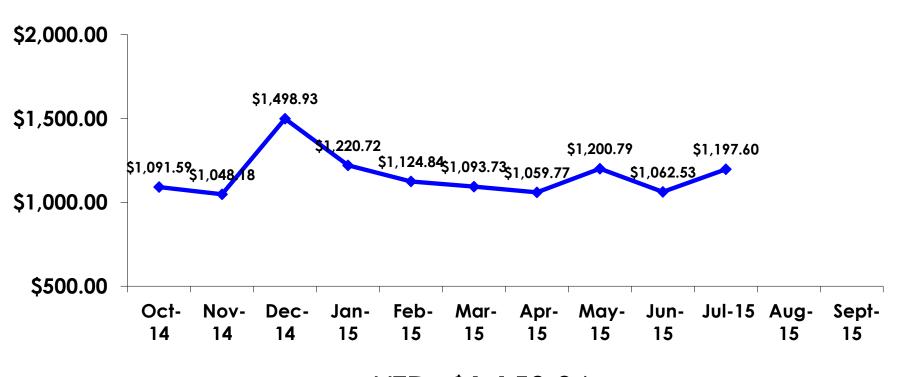

# Total Expenditures Per Person (Prepaid & On-Island)

- \$1,197.60 = overall average
- \$0 = Minimum (lowest amount recorded for the entire sample)
- \$7,868 = Maximum (highest amount recorded for the entire sample)