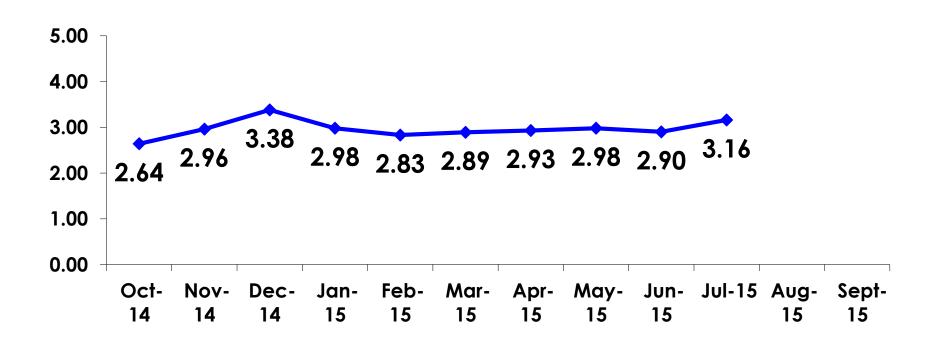

#### **Average Number Overnight Trips**

(2010-2015) (2 nights or more)

### Length of Stay

Mean = 3.16 Days Median = 3.0 Days