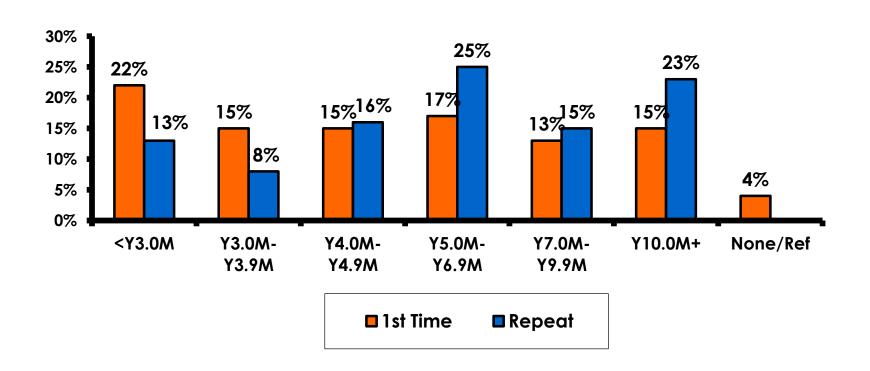

# Personal Income – 1st time vs. repeat

 First-time visitors are younger than repeat visitors to Guam.