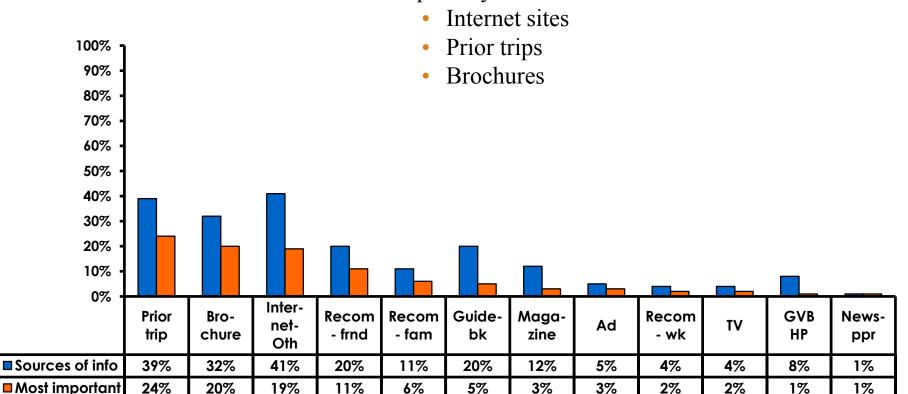

#### **Sources of Information - Motivation**

The primary motivational sources of information were.