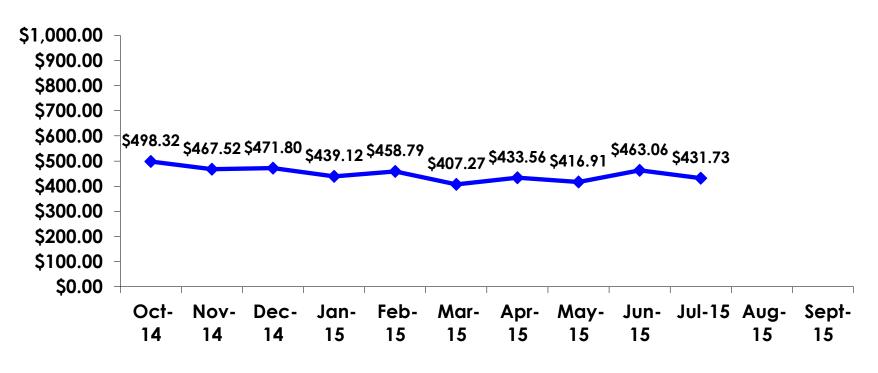

### **On-Island Expenditures**

- \$777.19 = overall mean average on-island expense (for entire travel party size) by respondent
- \$0 = Minimum (lowest amount recorded for the entire sample)
- \$5,000 = Maximum (highest amount recorded for the entire sample)
- \$431.73 = overall mean average <u>per person</u> onisland expenditure

## ON-ISLAND EXPENDITURES Per Person

YTD = \$448.76