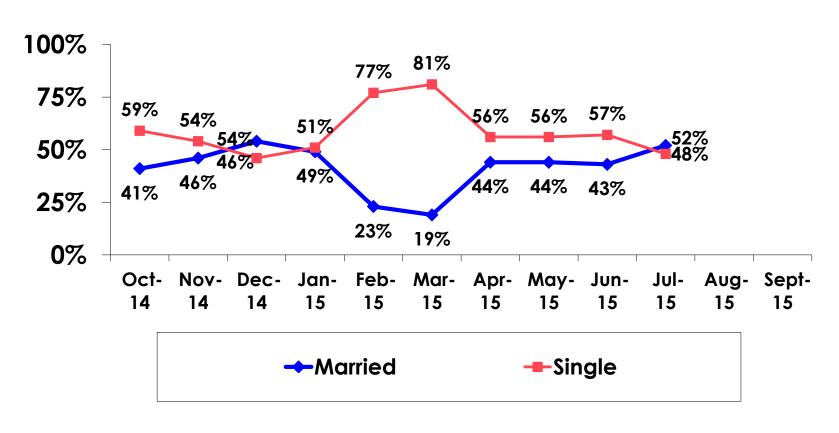

r a sample of **352** is +/- 5.23 percentage points with a 95% confidence level. That is, if all Japanese visitors who traveled to Guam in the same time period were asked these questions, we can be 95% certain that their responses would not differ by +/- 5.23 percentage points.



#### **OBJECTIVES**

- To monitor the effectiveness of the Japan seasonal campaigns in attracting Japanese visitors, refresh certain baseline data, to better understand the nature, and economic value or impact of each of the targeted segments in the Japan marketing plan.
- Identify significant determinants of visitor satisfaction, expenditures and the desire to return to Guam.



# SECTION 1 PROFILE OF RESPONDENTS



#### **Marital Status - Overall**



• 72% of male visitors are married.



#### MARITAL STATUS





### Age - Overall



The average age of the respondents is 34.54 years of age.



#### **AVERAGE - AGE**





#### **Personal Income**





# Personal Income – 1st time vs. repeat





# Personal Income by Gender & Age

|     |                                                                                                                      |            | TOTAL | GEN  | DER    | AGE   |       |       |     |  |
|-----|----------------------------------------------------------------------------------------------------------------------|------------|-------|------|--------|-------|-------|-------|-----|--|
|     |                                                                                                                      |            | -     | Male | Female | 18-24 | 25-34 | 35