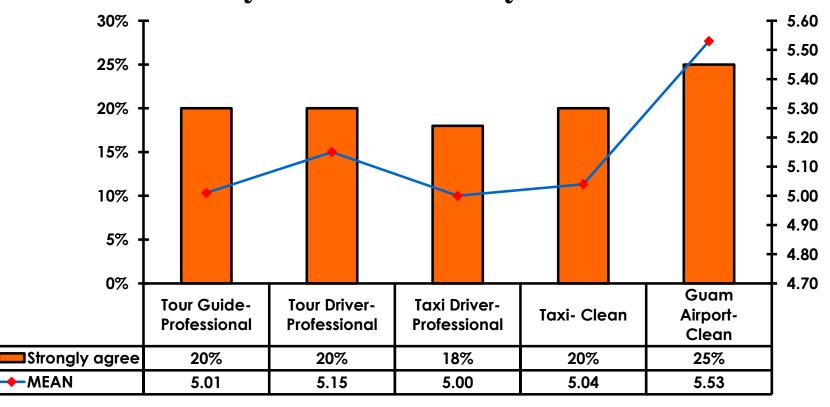

## Security Screening/Immigration Process at Guam International Airport

### **Airport Screening**

#### 7pt Rating Scale 7=Strongly Agree/ 1=Strongly Disagree