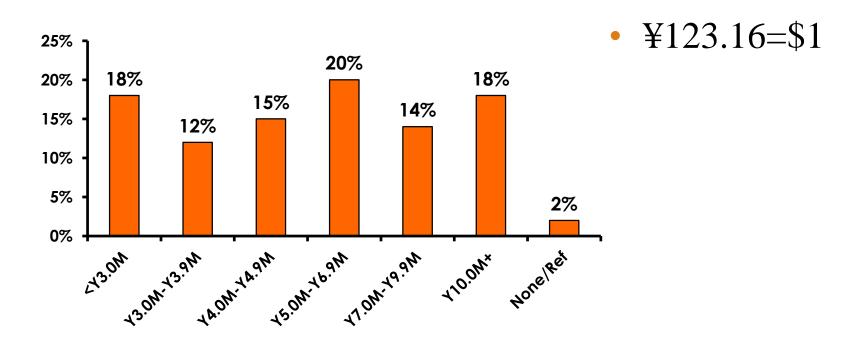

he same time period were asked these questions, we can be 95% certain that their responses would not differ by +/- 5.23 percentage points.



#### **OBJECTIVES**

- To monitor the effectiveness of the Japan seasonal campaigns in attracting Japanese visitors, refresh certain baseline data, to better understand the nature, and economic value or impact of each of the targeted segments in the Japan marketing plan.
- Identify significant determinants of visitor satisfaction, expenditures and the desire to return to Guam.



# SECTION 1 PROFILE OF RESPONDENTS



#### **Marital Status - Overall**



• 72% of male visitors are married.



#### MARITAL STATUS





### Age - Overall



The average age of the respondents is 34.54 years of age.



#### **AVERAGE - AGE**





#### **Personal Income**





# Personal Income – 1st time vs. repeat





# Personal Income by Gender & Age

|     |                                                                                                                      |            | TOTAL | GEN  | DER    | AGE   |       |       |     |  |
|-----|----------------------------------------------------------------------------------------------------------------------|------------|-------|------|--------|-------|-------|-------|-----|--|
|     |                                                                                                                      |            | -     | Male | Female | 18-24 | 25-34 | 35-49 | 50+ |  |
| Q26 | <y2.0 million<="" td=""><td>Count</td><td>13</td><td>4</td><td>9</td><td>5</td><td>3</td><td>2</td><td>2</td></y2.0>