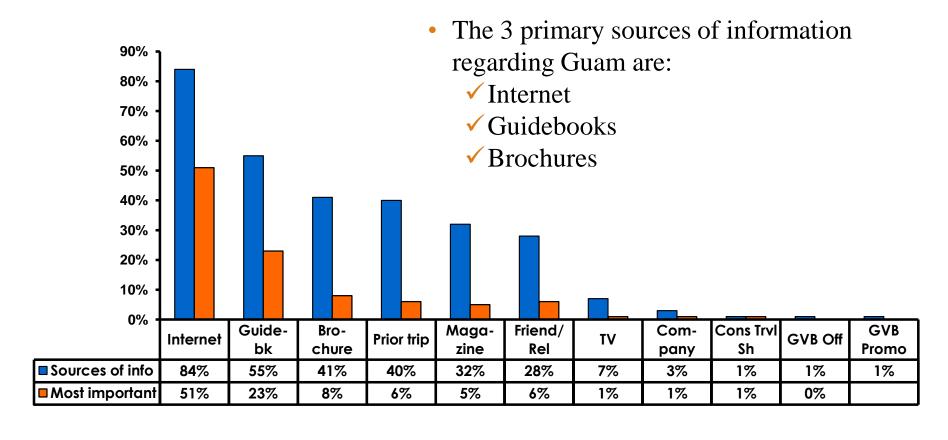

y of Night Tour        |
|-------------------------------|------------------------------|
| Score of 6 to 7 = <b>22%</b>  | Score of 6 to 7 = <b>22%</b> |
| Score of 4 to 5 = <b>75</b> % | Score of 4 to 5 = <b>76%</b> |
| Score 1 to 3 = <b>3</b> %     | Score 1 to 3 = <b>1%</b>     |
| MEAN = 4.63                   | MEAN = 4.62                  |



### Satisfaction with Other Activities





## What would it take to make you want to stay an extra day in Guam?





### **On-Island Perceptions**

7pt Rating Scale





### **On-Island Perceptions**





# SECTION 5 PROMOTIONS



### **Internet- Guam Sources of Info**





# Internet- Things To Do Sources of Info





#### **Internet- GVB Sources**





### **Travel Motivation-Info Sources**





#### **Sources of Information Pre-arrival**





#### **Sources of Information Post-arrival**





#### **Sources of Information - Motivation**

The primary motivational sources of information were.





# SECTION 6 OTHER ISSUES



# Concerns about travel outside of Japan - Overall





# Concerns about travel outside of Japan - By Age & Income

|     |                                    |      | ΓΟΤΑL |       | AG    | E     |     |                                                                                                                                                                        | Q26         |             |             |             |              |         |           |
|-----|------------------------------------|------|-------|-------|-------|-------|-----|--------------------------------------------------------