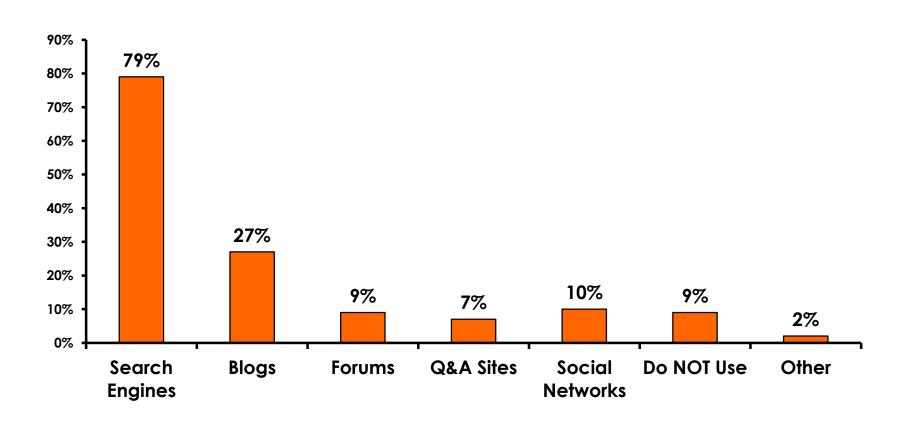

| Score 1 to 3 = <b>2</b> %    |
| MEAN = 5.34                  | MEAN = 5.23                  |



## **Night Tours Satisfaction**

| Quality of Night Tour         | Variety of Night Tour        |
|-------------------------------|------------------------------|
| Score of 6 to 7 = <b>22%</b>  | Score of 6 to 7 = <b>22%</b> |
| Score of 4 to 5 = <b>75</b> % | Score of 4 to 5 = <b>76%</b> |
| Score 1 to 3 = <b>3</b> %     | Score 1 to 3 = <b>1%</b>     |
| MEAN = 4.63                   | MEAN = 4.62                  |



### Satisfaction with Other Activities





## What would it take to make you want to stay an extra day in Guam?





### **On-Island Perceptions**

7pt Rating Scale





### **On-Island Perceptions**





# SECTION 5 PROMOTIONS



### **Internet- Guam Sources of Info**





# Internet- Things To Do Sources of Info





#### **Internet- GVB Sources**





### **Travel Motivation-Info Sources**





#### **Sources of Information Pre-arrival**





#### **Sources of Information Post-arrival**





#### **Sources of Information - Motivation**

The primary motivational sources of information were.





# SECTION 6 OTHER ISSUES



# Concerns about travel outside of Japan - Overall





# Concerns about travel outside of Japan - By Age & Income

|     |                                    |      | ΓΟΤΑL |       | AG    | E     |     |                                                                                                                                                                        | Q26         |             |             |             |