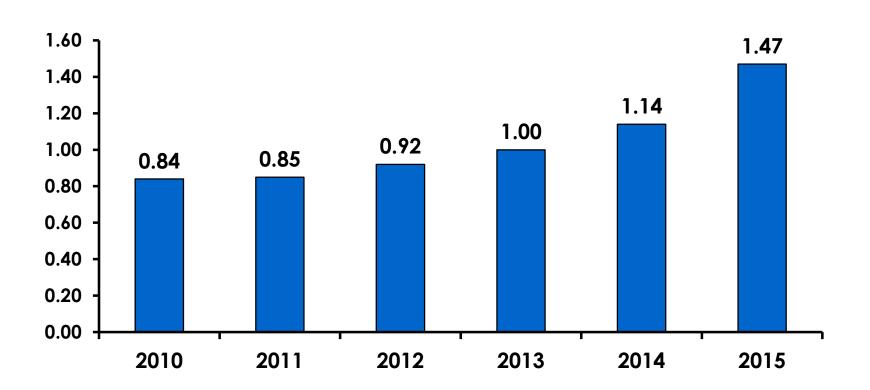

| 19     |
|        |        | Column N % | 19% | 25%     | 12%    |
|        | 25-34  | Count      | 131 | 80      | 51     |
|        |        | Column N % | 37% | 42%     | 32%    |
|        | 35-49  | Count      | 114 | 44      | 70     |
|        |        | Column N % | 32% | 23%     | 43%    |
|        | 50+    | Count      | 40  | 19      | 21     |
|        |        | Column N % | 11% | 10%     | 13%    |
|        | Total  | Count      | 351 | 190     | 161    |

 First-time visitors are younger than repeat visitors to Guam.



### Repeat Visitors Last Trip

n = 157



- The average repeat visitor has been to Guam 3.08 times.
- Nearly half of repeat visitors have been to Guam within the last 2 years.



#### **Average Number Overnight Trips**

(2010-2015) (2 nights or more)





### Length of Stay

Mean = 3.16 Days Median = 3.0 Days





#### **AVG LENGTH OF STAY**





### Occupation by Income

|     |                                 |       | TOTAL |                                                                                                                                                                        | Q26         |             |             |             |              |         |           |  |
|-----|---------------------------------|-------|-------|------------------------------------------------------------------------------------------------------------------------------------------------------------------------|-------------|-------------|-------------|-------------|--------------|---------|-----------|--|
|     |