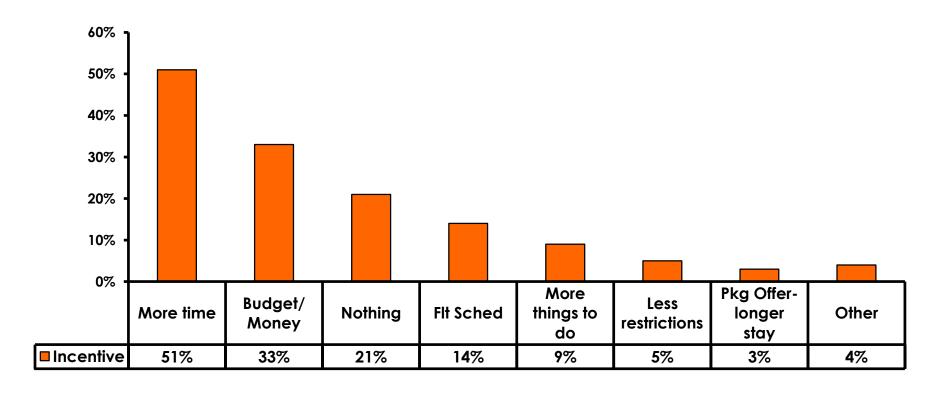

| Score of 6 to 7 = <b>51%</b> | Score of 6 to 7 = <b>46%</b> |
| Score of 4 to 5 = <b>46%</b> | Score of 4 to 5 = <b>51%</b> |
| Score 1 to 3 = <b>3</b> %    | Score 1 to 3 = <b>2</b> %    |
| MEAN = 5.34                  | MEAN = 5.23                  |



## **Night Tours Satisfaction**

| Quality of Night Tour         | Variety of Night Tour        |
|-------------------------------|------------------------------|
| Score of 6 to 7 = <b>22%</b>  | Score of 6 to 7 = <b>22%</b> |
| Score of 4 to 5 = <b>75</b> % | Score of 4 to 5 = <b>76%</b> |
| Score 1 to 3 = <b>3</b> %     | Score 1 to 3 = <b>1%</b>     |
| MEAN = 4.63                   | MEAN = 4.62                  |



### Satisfaction with Other Activities





## What would it take to make you want to stay an extra day in Guam?





### **On-Island Perceptions**

7pt Rating Scale





### **On-Island Perceptions**





# SECTION 5 PROMOTIONS



### **Internet- Guam Sources of Info**





# Internet- Things To Do Sources of Info





#### **Internet- GVB Sources**





### **Travel Motivation-Info Sources**





#### **Sources of Information Pre-arrival**





#### **Sources of Information Post-arrival**





#### **Sources of Information - Motivation**

The primary motivational sources of information were.





# SECTION 6 OTHER ISSUES



# Concerns about travel outside of Japan - Overall





# Concerns about travel outside of Japan - By Age & Income

|     |                                    |      | ΓΟΤΑL |       | AG    | E     |     |