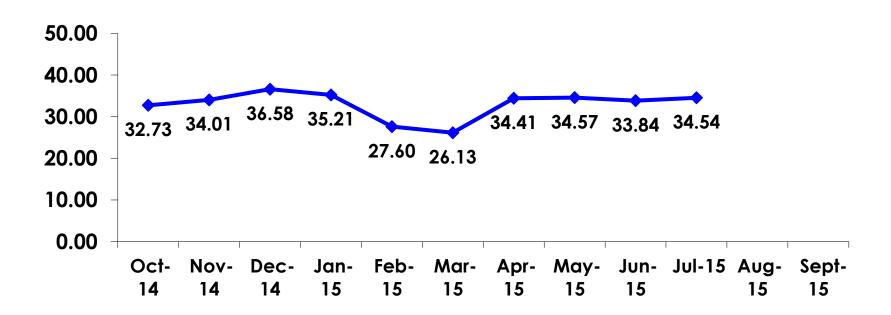

### Age - Overall

The average age of the respondents is 34.54 years of age.

#### **AVERAGE - AGE**