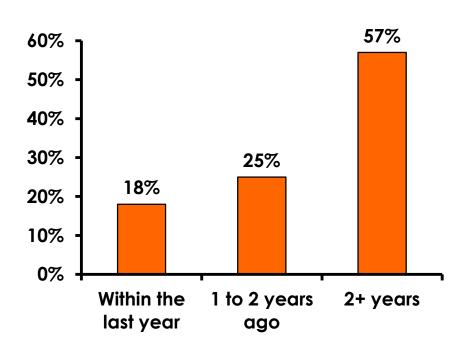

### Repeat Visitors Last Trip

n = 157

- The average repeat visitor has been to Guam 3.08 times.
- Nearly half of repeat visitors have been to Guam within the last 2 years.