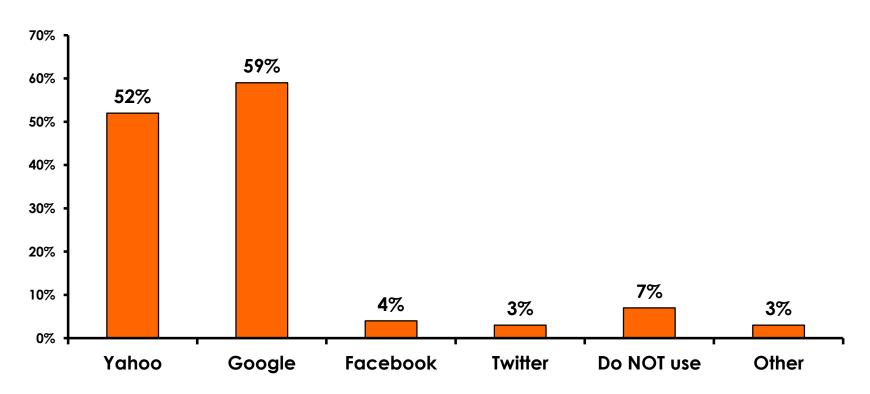

34                  | MEAN = 5.23                  |



## **Night Tours Satisfaction**

| Quality of Night Tour         | Variety of Night Tour        |
|-------------------------------|------------------------------|
| Score of 6 to 7 = <b>22%</b>  | Score of 6 to 7 = <b>22%</b> |
| Score of 4 to 5 = <b>75</b> % | Score of 4 to 5 = <b>76%</b> |
| Score 1 to 3 = <b>3</b> %     | Score 1 to 3 = <b>1%</b>     |
| MEAN = 4.63                   | MEAN = 4.62                  |



### Satisfaction with Other Activities





## What would it take to make you want to stay an extra day in Guam?





### **On-Island Perceptions**

7pt Rating Scale





### **On-Island Perceptions**





# SECTION 5 PROMOTIONS



### **Internet- Guam Sources of Info**





# Internet- Things To Do Sources of Info





#### **Internet- GVB Sources**





### **Travel Motivation-Info Sources**





#### **Sources of Information Pre-arrival**





#### **Sources of Information Post-arrival**





#### **Sources of Information - Motivation**

The primary motivational sources of information were.





# SECTION 6 OTHER ISSUES



# Concerns about travel outside of Japan - Overall





# Concerns about travel outside of Japan - By Age & Income

|     |                                    |      | ΓΟΤΑL |       | AG    | E     |     |                                                                                                                                                                        | Q26         |             |             |             |              |         |           |
|-----|---------