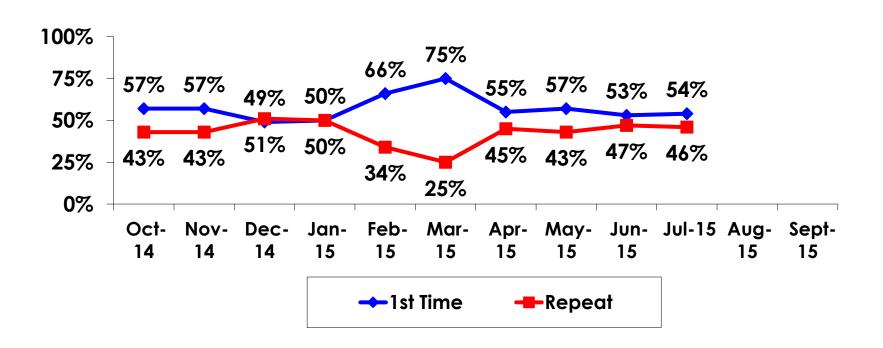

| Count      | 7     | 2    | 5      | 4     | 3     |       |     |  |
|     |                                                                                                                      | Column N % | 2%    | 1%   | 3%     | 6%    | 2%    |       |     |  |
|     | Total                                                                                                                | Count      | 333   | 174  | 158    | 64    | 122   | 107   | 39  |  |



### **Travel Companions**





#### **Number of Children Travel Party**

N=87 total respondents traveling with children.

(Of those N=87 respondents, there is a total of 141 children 18 years or younger)





#### **Prior Trips to Guam**





#### PRIOR TRIPS TO GUAM





#### Trips to Guam by Age & Gender

|        |        |            |     | TRIPS T | O GUAM |
|--------|--------|------------|-----|---------|--------|
|        |        |            | -   | 1st     | Repeat |
| GENDER | Male   | Count      | 181 | 99      | 82     |
|        |        | Column N % | 52% | 52%     | 51%    |
|        | Female | Count      | 170 | 92      | 78     |
|        |        | Column N % | 48% | 48%     | 49%    |
|        | Total  | Count      | 351 | 191     | 160    |
| AGE    | 18-24  | Count      | 66  | 47      | 19     |
|        |        | Column N % | 19% | 25%     | 12%    |
|        | 25-34  | Count      | 131 | 80      | 51     |
|        |        | Column N % | 37% | 42%     | 32%    |
|        | 35-49  | Count      | 114 | 44      | 70     |
|