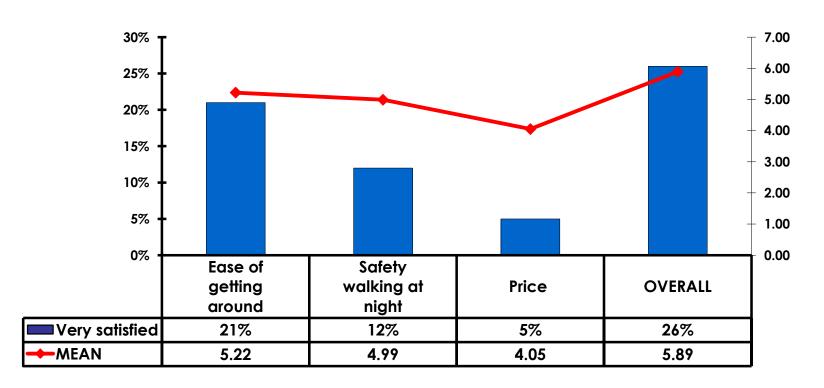

| \$29.16  |
| Other expenses not covered                                                | \$235.98 |
| Average Total                                                             | \$777.19 |



## **Local Transportation**

n=86



Mean=\$29.16 per travel party



## **Guam Airport Expenditures**

- \$37.44 = Mean
- \$15 = Median
- \$0 = Minimum (lowest amount recorded for the entire sample)
- \$500 = Maximum (highest amount recorded for the entire sample)



## Breakdown of Airport Expenditures

|                        | MEAN \$ |
|------------------------|---------|
| Food & Beverages       | \$11.03 |
| Gifts/Souvenirs Self   | \$10.39 |
| Gifts/Souvenirs Others | \$16.01 |
| Total                  | \$37.44 |



## SECTION 4 VISITOR SATISFACTION



### **Satisfaction Scores Overall**





## Satisfaction Quality/ Cleanliness





## Quality of Accommodations





## **Quality of Dining Experience**





## Visits to Shopping Centers/Malls on Guam Top responses





## Satisfaction with Shopping

| Quality of Shopping          | Variety of Shopping          |
|------------------------------|------------------------------|
| Score of 6 to 7 = <b>46%</b> | Score of 6 to 7 = <b>40%</b> |
| Score of 4 to 5 = <b>48%</b> | Score of 4 to 5 = <b>49%</b> |
| Score 1 to 3 = <b>8%</b>     | Score 1 to 3 = <b>11%</b>    |
| MEAN = 5.17                  | MEAN = 4.98                  |



## **Optional Tour Participation**





# Optional Tours Participation & Satisfaction





### **Day Tours Satisfaction**

| Quality of Day Tour          | Variety of Day Tour          |
|----------