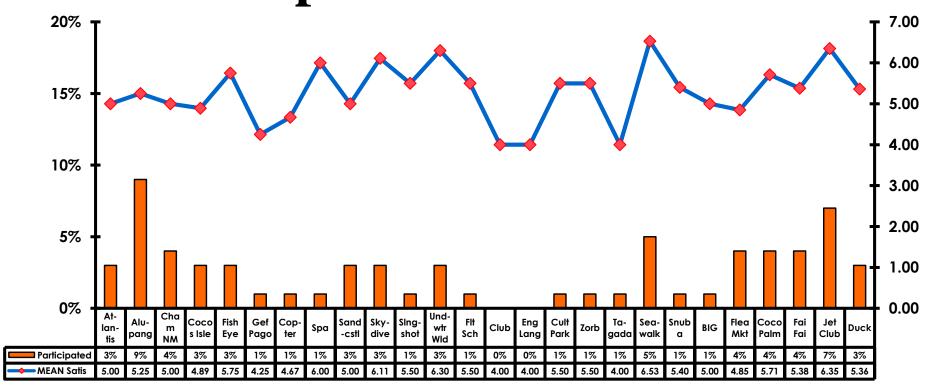

otal                  | \$37.44 |



## SECTION 4 VISITOR SATISFACTION



### **Satisfaction Scores Overall**





## Satisfaction Quality/ Cleanliness





## Quality of Accommodations





## **Quality of Dining Experience**





## Visits to Shopping Centers/Malls on Guam Top responses





## Satisfaction with Shopping

| Quality of Shopping          | Variety of Shopping          |
|------------------------------|------------------------------|
| Score of 6 to 7 = <b>46%</b> | Score of 6 to 7 = <b>40%</b> |
| Score of 4 to 5 = <b>48%</b> | Score of 4 to 5 = <b>49%</b> |
| Score 1 to 3 = <b>8%</b>     | Score 1 to 3 = <b>11%</b>    |
| MEAN = 5.17                  | MEAN = 4.98                  |



## **Optional Tour Participation**





# Optional Tours Participation & Satisfaction





### **Day Tours Satisfaction**

| Quality of Day Tour          | Variety of Day Tour          |
|------------------------------|------------------------------|
| Score of 6 to 7 = <b>51%</b> | Score of 6 to 7 = <b>46%</b> |
| Score of 4 to 5 = <b>46%</b> | Score of 4 to 5 = <b>51%</b> |
| Score 1 to 3 = <b>3</b> %    | Score 1 to 3 = <b>2</b> %    |
| MEAN = 5.34                  | MEAN = 5.23                  |



## **Night Tours Satisfaction**

| Quality of Night Tour         | Variety of Night Tour        |
|-------------------------------|------------------------------|
| Score of 6 to 7 = <b>22%</b>  | Score of 6 to 7 = <b>22%</b> |
| Score of 4 to 5 = <b>75</b> % | Score of 4 to 5 = <b>76%</b> |
| Score 1 to 3 = <b>3</b> %     | Score 1 to 3 = <b>1%</b>     |
| MEAN = 4.63