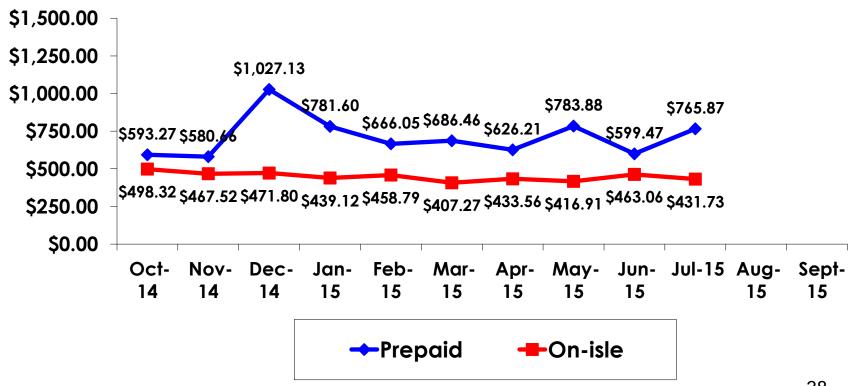

#### ¥123.16/US\$1

- \$1,759.52 = overall mean average prepaid expense (for entire travel party size) by respondent
- $\$0 = \min \text{minimum}$  (lowest amount recorded for the entire sample)
- \$20,299 = maximum (highest amount recorded for the entire sample)
- \$765.87 = overall mean average <u>per person</u> prepaid expenditures

### **On-Island Expenditures**

- \$777.19 = overall mean average on-island expense (for entire travel party size) by respondent
- \$0 = Minimum (lowest amount recorded for the entire sample)
- \$5,000 = Maximum (highest amount recorded for the entire sample)
- \$431.73 = overall mean average <u>per person</u> onisland expenditure

## PREPAID/ ON-ISLE EXPENDITURES – Per Person

Prepaid YTD = \$711.10 On-Isle YTD = \$448.76