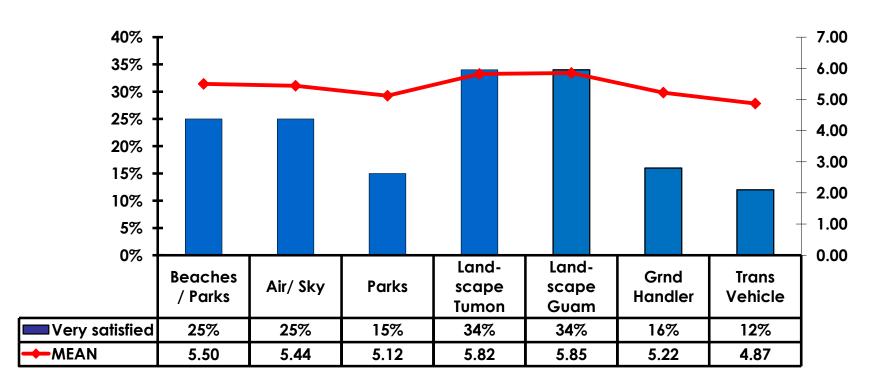

| \$235.98 |
| Average Total                                                             | \$777.19 |



## **Local Transportation**

n=86



Mean=\$29.16 per travel party



## **Guam Airport Expenditures**

- \$37.44 = Mean
- \$15 = Median
- \$0 = Minimum (lowest amount recorded for the entire sample)
- \$500 = Maximum (highest amount recorded for the entire sample)



## Breakdown of Airport Expenditures

|                        | MEAN \$ |
|------------------------|---------|
| Food & Beverages       | \$11.03 |
| Gifts/Souvenirs Self   | \$10.39 |
| Gifts/Souvenirs Others | \$16.01 |
| Total                  | \$37.44 |



## SECTION 4 VISITOR SATISFACTION



### **Satisfaction Scores Overall**





## Satisfaction Quality/ Cleanliness





## Quality of Accommodations





## **Quality of Dining Experience**





## Visits to Shopping Centers/Malls on Guam Top responses





## Satisfaction with Shopping

| Quality of Shopping          | Variety of Shopping          |
|------------------------------|------------------------------|
| Score of 6 to 7 = <b>46%</b> | Score of 6 to 7 = <b>40%</b> |
| Score of 4 to 5 = <b>48%</b> | Score of 4 to 5 = <b>49%</b> |
| Score 1 to 3 = <b>8%</b>     | Score 1 to 3 = <b>11%</b>    |
| MEAN = 5.17                  | MEAN = 4.98                  |



## **Optional Tour Participation**





# Optional Tours Participation & Satisfaction





### **Day Tours Satisfaction**

| Quality of Day Tour          | Variety of Day Tour          |
|------------------------------|---------------------