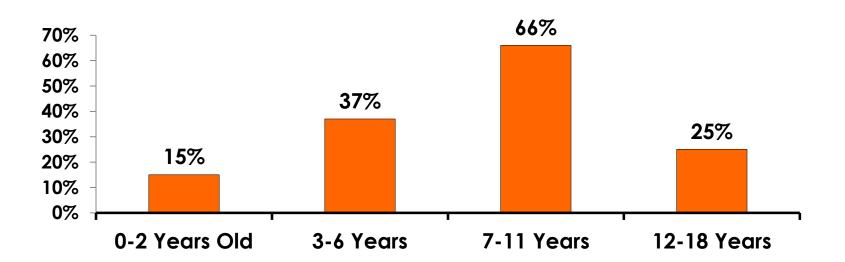

#### **Number of Children Travel Party**

N=87 total respondents traveling with children.

(Of those N=87 respondents, there is a total of 141 children 18 years or younger)