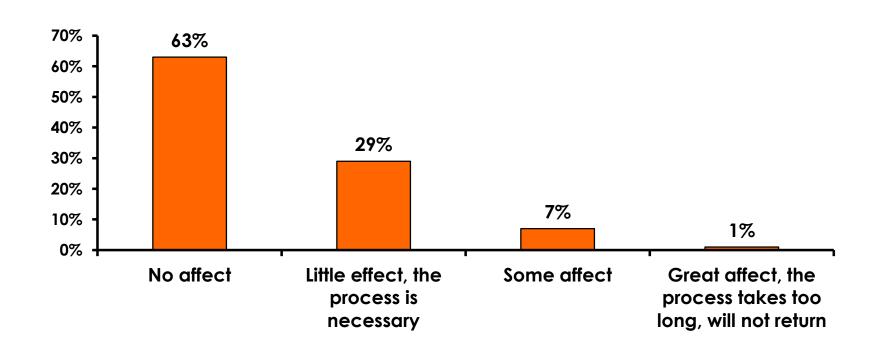

## Security Screening/Immigration Process at Guam International Airport

### **Airport Screening**