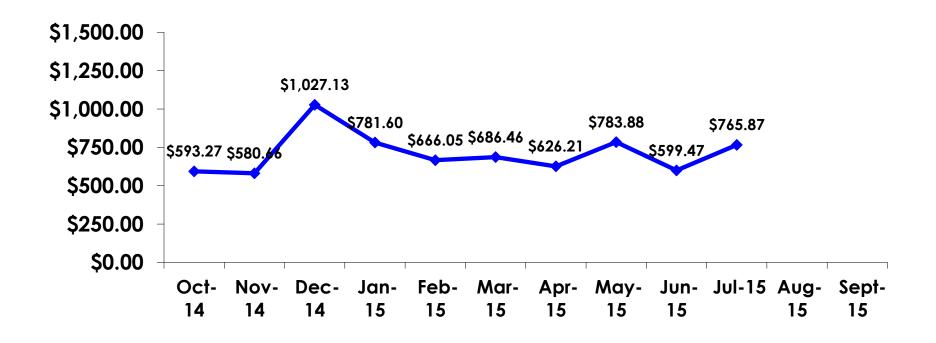

#### ¥123.16/US\$1

- \$1,759.52 = overall mean average prepaid expense (for entire travel party size) by respondent
- $\$0 = \min \text{minimum}$  (lowest amount recorded for the entire sample)
- \$20,299 = maximum (highest amount recorded for the entire sample)
- \$765.87 = overall mean average <u>per person</u> prepaid expenditures

# PREPAID EXPENDITURES Per Person

YTD=\$711.10