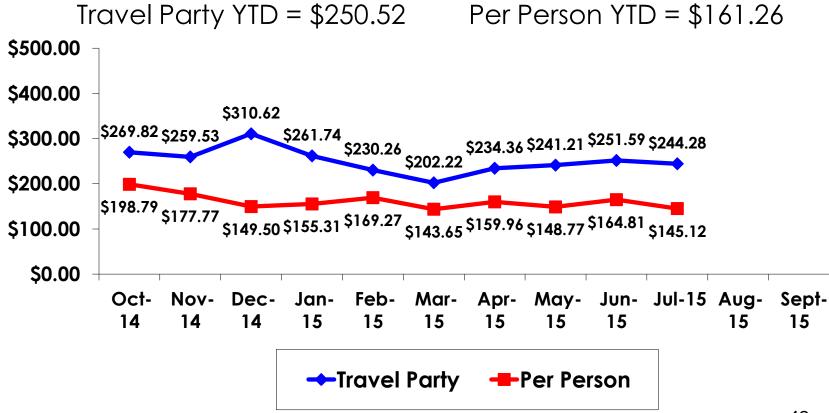

#### **Number of Children Travel Party**

N=87 total respondents traveling with children.

(Of those N=87 respondents, there is a total of 141 children 18 years or younger)