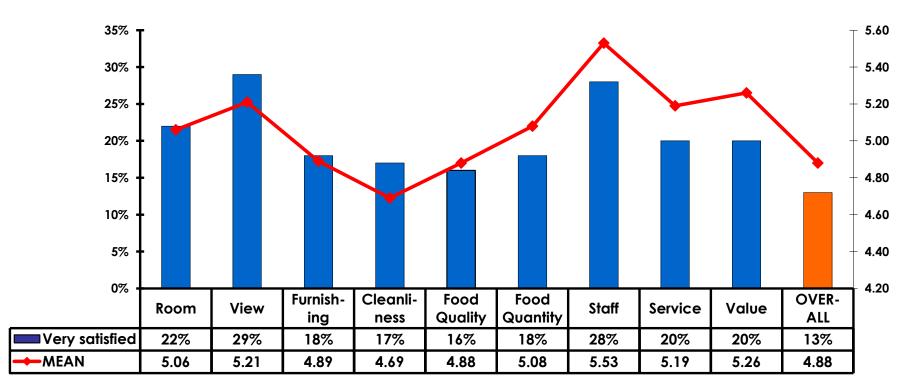

### **Satisfaction Scores Overall**

## Satisfaction Quality/ Cleanliness

## Quality of Accommodations

## **Quality of Dining Experience**