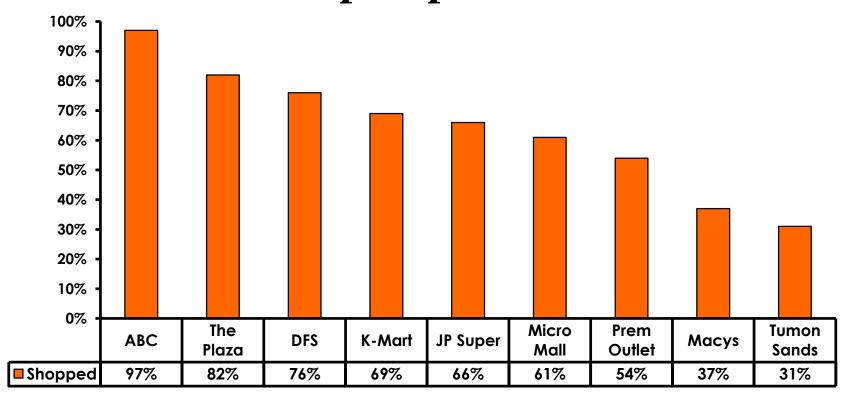

\$777.19 |



## **Local Transportation**

n=86



Mean=\$29.16 per travel party



## **Guam Airport Expenditures**

- \$37.44 = Mean
- \$15 = Median
- \$0 = Minimum (lowest amount recorded for the entire sample)
- \$500 = Maximum (highest amount recorded for the entire sample)



## Breakdown of Airport Expenditures

|                        | MEAN \$ |
|------------------------|---------|
| Food & Beverages       | \$11.03 |
| Gifts/Souvenirs Self   | \$10.39 |
| Gifts/Souvenirs Others | \$16.01 |
| Total                  | \$37.44 |



## SECTION 4 VISITOR SATISFACTION



### **Satisfaction Scores Overall**





## Satisfaction Quality/ Cleanliness





## Quality of Accommodations





## **Quality of Dining Experience**





## Visits to Shopping Centers/Malls on Guam Top responses





## Satisfaction with Shopping

| Quality of Shopping          | Variety of Shopping          |
|------------------------------|------------------------------|
| Score of 6 to 7 = <b>46%</b> | Score of 6 to 7 = <b>40%</b> |
| Score of 4 to 5 = <b>48%</b> | Score of 4 to 5 = <b>49%</b> |
| Score 1 to 3 = <b>8%</b>     | Score 1 to 3 = <b>11%</b>    |
| MEAN = 5.17                  | MEAN = 4.98                  |



## **Optional Tour Participation**





# Optional Tours Participation & Satisfaction





### **Day Tours Satisfaction**

| Quality of Day Tour          | Variety of Day Tour          |
|------------------------------|------------------------------|
| Score of 6 to 7 = <b>51%</b> | Score of 6 to 7 = <b>46%</b> |
| Score of 4 to 5 = <b>46%</b> | Score of 4 to 5 = <b>51%</b> |