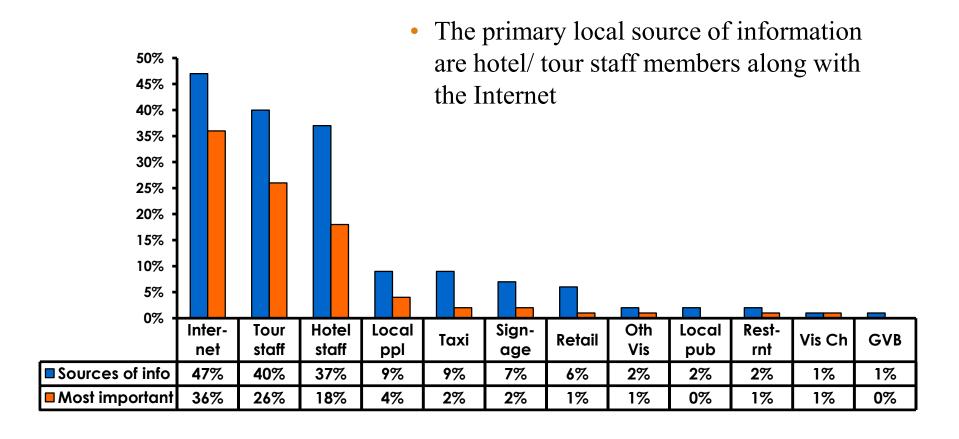

-------|------------------------------|
| Score of 6 to 7 = <b>22%</b>  | Score of 6 to 7 = <b>22%</b> |
| Score of 4 to 5 = <b>75</b> % | Score of 4 to 5 = <b>76%</b> |
| Score 1 to 3 = <b>3</b> %     | Score 1 to 3 = <b>1%</b>     |
| MEAN = 4.63                   | MEAN = 4.62                  |



### Satisfaction with Other Activities





## What would it take to make you want to stay an extra day in Guam?





### **On-Island Perceptions**

7pt Rating Scale





### **On-Island Perceptions**





# SECTION 5 PROMOTIONS



### **Internet- Guam Sources of Info**





# Internet- Things To Do Sources of Info





#### **Internet- GVB Sources**





### **Travel Motivation-Info Sources**





#### **Sources of Information Pre-arrival**





#### **Sources of Information Post-arrival**





#### **Sources of Information - Motivation**

The primary motivational sources of information were.





# SECTION 6 OTHER ISSUES



# Concerns about travel outside of Japan - Overall





# Concerns about travel outside of Japan - By Age & Income

|     |                                    |      | ΓΟΤΑL |       | AG    | E     |     |                                                                                                                                                                        | Q26         |             |             |             |              |         |           |
|-----|------------------------------------|------|-------|-------|-------|-------|-----|----------------------------------------------------------------------------------------------------------