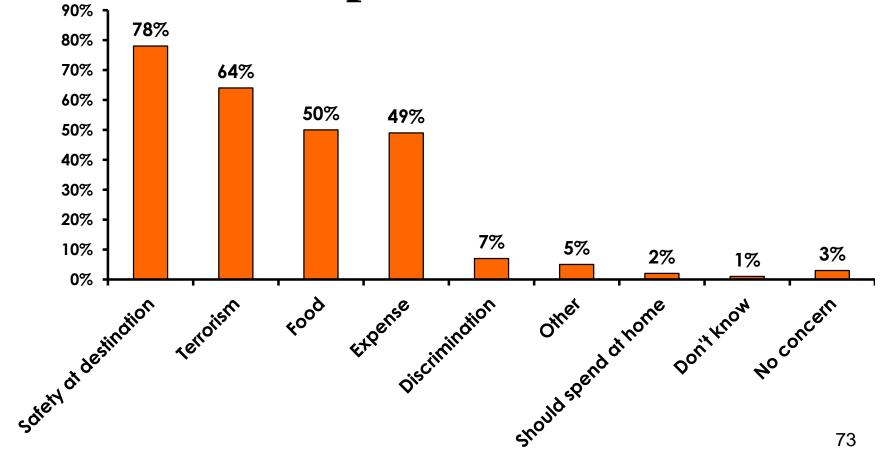

>3</b> %     | Score 1 to 3 = <b>1%</b>     |
| MEAN = 4.63                   | MEAN = 4.62                  |



### Satisfaction with Other Activities





## What would it take to make you want to stay an extra day in Guam?





### **On-Island Perceptions**

7pt Rating Scale





### **On-Island Perceptions**





# SECTION 5 PROMOTIONS



### **Internet- Guam Sources of Info**





# Internet- Things To Do Sources of Info





#### **Internet- GVB Sources**





### **Travel Motivation-Info Sources**





#### **Sources of Information Pre-arrival**





#### **Sources of Information Post-arrival**





#### **Sources of Information - Motivation**

The primary motivational sources of information were.





# SECTION 6 OTHER ISSUES



# Concerns about travel outside of Japan - Overall





# Concerns about travel outside of Japan - By Age & Income

|     |                                    |      | ΓΟΤΑL |       | AG    | E     |     |                                                                                                                                                                        | Q26         |             |             |             |              |         |           |
|-----|------------------------------------|------|-------|-------|-------|-------|-----|------------------------------------------------------------------------------------------------------------------------------------------------------------------------|-------------|-------------|-------------|-------------|--------------|---------|-----------|
|     |