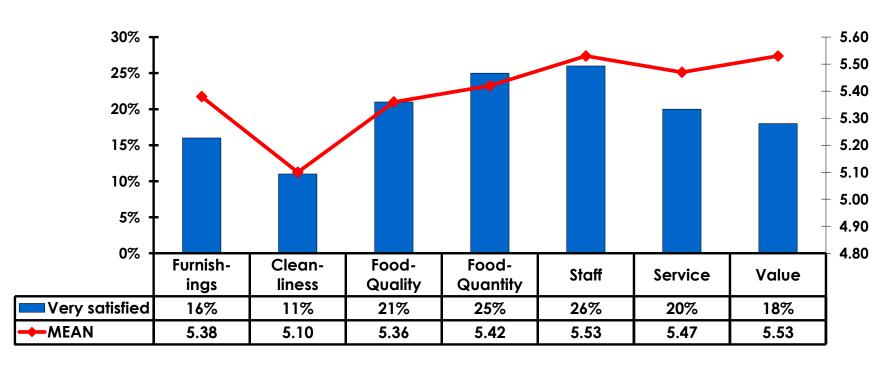

### **Satisfaction Scores Overall**

## Satisfaction Quality/ Cleanliness

## Quality of Accommodations

## **Quality of Dining Experience**