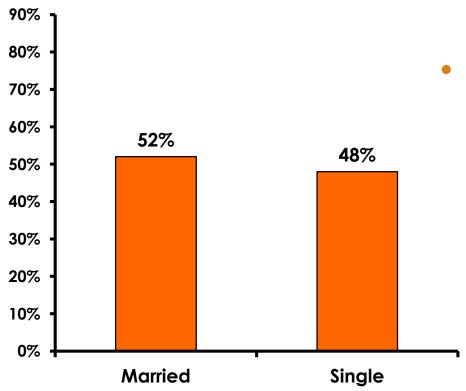

#### **Marital Status - Overall**

• 72% of male visitors are married.

#### MARITAL STATUS