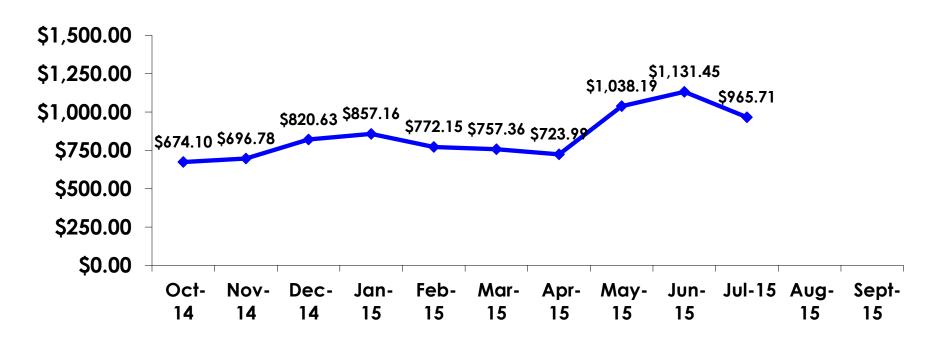

### ON-ISLE EXPENDITURES – By Day

YTD Per Person = \$145.20 YTD Travel Party = \$363.52