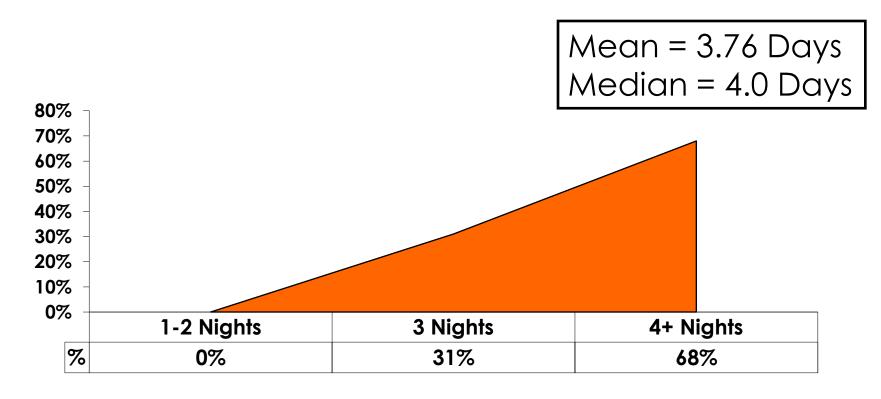

| Total  | Count      | 352   | 340     | 12     |
| AGE    | 18-24  | Count      | 1     | 1       |        |
|        |        | Column N % | 0%    | 0%      |        |
|        | 25-34  | Count      | 148   | 144     | 4      |
|        |        | Column N % | 42%   | 42%     | 33%    |
|        | 35-49  | Count      | 199   | 191     | 8      |
|        |        | Column N % | 57%   | 56%     | 67%    |
|        | 50+    | Count      | 3     | 3       |        |
|        |        | Column N % | 1%    | 1%      |        |
|        | Total  | Count      | 351   | 339     | 12     |



#### Repeat Visitors Last Trip

$$n = 9$$



 The average repeat visitor has been to Guam 1.89 times.



#### **Average Number Overnight Trips**

(2010-2015) (2 nights or more)





#### Length of Stay





#### **AVG LENGTH OF STAY**





#### Occupation by Income

|     |                                       |       | TOTAL |                                                                                                                                                                                                                 |                     |                     | Q26                 |                     |                     |          |           |
|-----|---------------------------------------|-------|-------|-----------------------------------------------------------------------------------------------------------------------------------------------------------------------------------------------------------------|---------------------|---------------------|------------