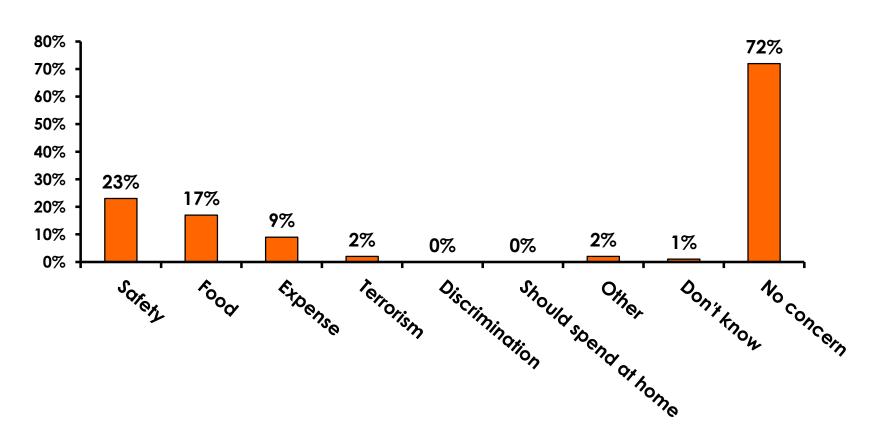

Perceptions**

7pt Rating Scale 7=Very Satisfied/ 1=Very Dissatisfied





# SECTION 5 PROMOTIONS



### **Internet- Guam Sources of Info**





# Internet- Things To Do Sources of Info





### **Internet- GVB Sources**





### **Travel Motivation- Info Sources**





### **Sources of Information Pre-arrival**





### **Sources of Information Post-arrival**

The primary local sources of information are Hotel staff, local people, and signage. 100% 90% 80% 70% 60% 50% 40% 30% 20% 10% 0% Hotel Sign-Oth Inter-Rest-Local Tour Local **GVB** Vis Ch **Retail** Taxi staff staff ppl Vis net rnt pub age ■ Sources of info 87% 27% 26% 23% 16% 10% 9% 8% 6% 6% 2% 9% ■ Most important 19% 14% 17% 9% 7% 6% 5% 4% 5% 3% 1%



# SECTION 6 OTHER ISSUES



## Concerns about travel outside of Korea - Overall





# Concerns about travel outside of Korea - By Age & Income

| TO  |                                   |        |       | AG    | βE    |     | Q26                                                                                                                                                                                                             |                     |                     |                     |                     |                     |          |           |
|-----|-----------------------------------|--------|-------|-------|-------|-----|-----------------------------------------------------------------------------------------------------------------------------------------------------------------------------------------------------------------|------------------