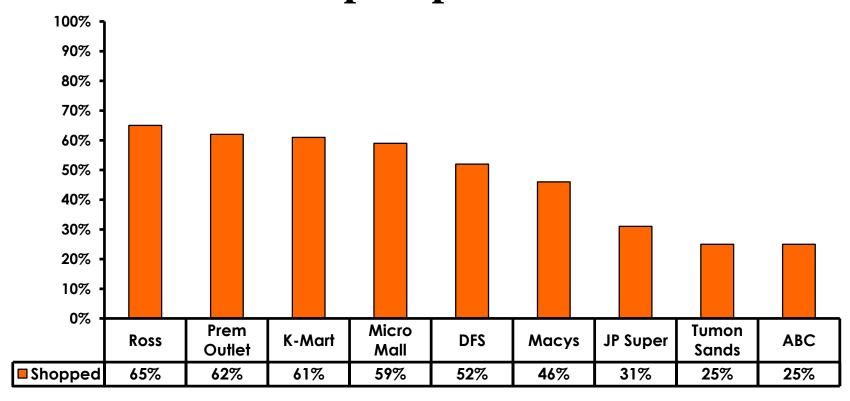

|



## **Local Transportation**<sub>n=119</sub>



Mean=\$82.44 per travel party



### **Guam Airport Expenditures**

- \$46.76 = overall average
- \$0 = Minimum (lowest amount recorded for the entire sample)
- \$1,000 = Maximum (highest amount recorded for the entire sample)



## Breakdown of Airport Expenditures

|                        | MEAN \$ |
|------------------------|---------|
| Food & Beverages       | \$10.59 |
| Gifts/Souvenirs Self   | \$13.72 |
| Gifts/Souvenirs Others | \$22.12 |
| Total                  | \$46.76 |



# SECTION 4 VISITOR SATISFACTION



### **Satisfaction Scores Overall**





## Satisfaction Quality/ Cleanliness





### Quality of Accommodations





## **Quality of Dining Experience**





## Visits to Shopping Centers/Malls on Guam Top responses





### Satisfaction with Shopping

| Quality of Shopping          | Variety of Shopping          |
|------------------------------|------------------------------|
| Score of 6 to 7 = <b>86%</b> | Score of 6 to 7 = <b>92%</b> |
| Score of 4 to 5 = <b>15%</b> | Score of 4 to 5 = <b>8%</b>  |
| Score 1 to 3 = <b>-%</b>     | Score 1 to 3 = <b>-%</b>     |
| MEAN = 6.44                  | MEAN = 6.35                  |



### **Optional Tour Participation**

• Average number of tours participated in is 2.93





# Optional Tours Participation & Satisfaction





### **Day Tours Satisfaction**

| Quality of Day Tour          | Variety of Day Tour           |
|------------------------------|-------------------------------|
| Score of 6 to 7 = <b>76%</b> | Score of 6 to 7 = <b>85</b> % |
| Score