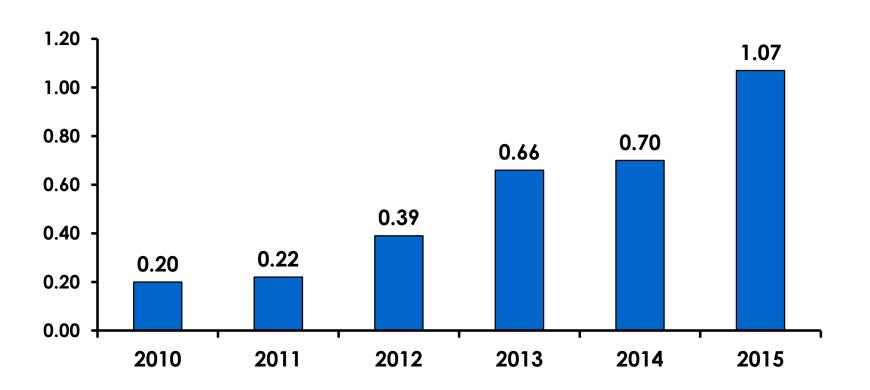

51%     | 25%    |
|        | Total  | Count      | 352   | 340     | 12     |
| AGE    | 18-24  | Count      | 1     | 1       |        |
|        |        | Column N % | 0%    | 0%      |        |
|        | 25-34  | Count      | 148   | 144     | 4      |
|        |        | Column N % | 42%   | 42%     | 33%    |
|        | 35-49  | Count      | 199   | 191     | 8      |
|        |        | Column N % | 57%   | 56%     | 67%    |
|        | 50+    | Count      | 3     | 3       |        |
|        |        | Column N % | 1%    | 1%      |        |
|        | Total  | Count      | 351   | 339     | 12     |



#### Repeat Visitors Last Trip

$$n = 9$$



 The average repeat visitor has been to Guam 1.89 times.



#### **Average Number Overnight Trips**

(2010-2015) (2 nights or more)





#### Length of Stay





#### **AVG LENGTH OF STAY**





#### Occupation by Income

|     |                                       |       | TOTAL |                                                                                                                                                                                                                 |                     |                     | Q26                 |                     |                     |          |           |
|-----|---------------------------------------|-------|-------|-----------------------------------------------------------------------------------------------------------------------------------------------------------------------------------------------------------------|---------------------|---------