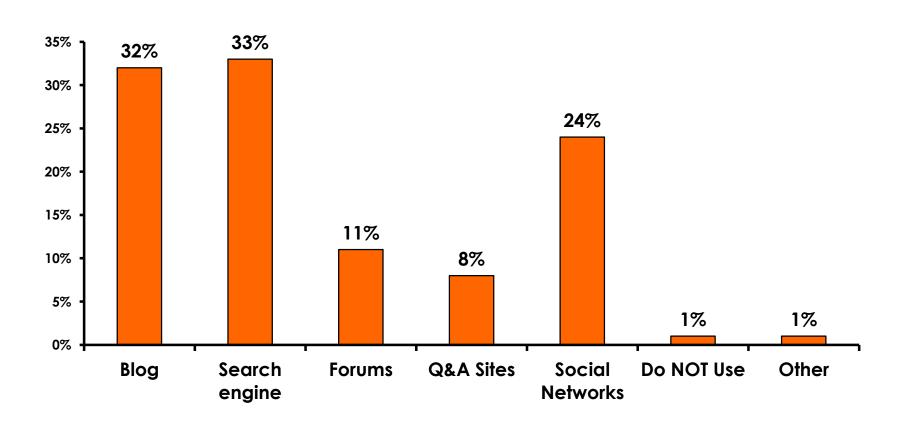

| MEAN = 6.16                   |



### **Night Tours Satisfaction**

| Quality of Night Tour        | Variety of Night Tour        |
|------------------------------|------------------------------|
| Score of 6 to 7 = <b>78%</b> | Score of 6 to 7 = <b>81%</b> |
| Score of 4 to 5 = <b>22%</b> | Score of 4 to 5 = <b>20%</b> |
| Score 1 to 3 = <b>-%</b>     | Score 1 to 3 = <b>-%</b>     |
| MEAN = 6.08                  | MEAN = 6.08                  |



### Satisfaction with Other Activities





## What would it take to make you want to stay an extra day in Guam?





### **On-Island Perceptions**

7pt Rating Scale





### **On-Island Perceptions**

7pt Rating Scale 7=Very Satisfied/ 1=Very Dissatisfied





# SECTION 5 PROMOTIONS



### **Internet- Guam Sources of Info**





# Internet- Things To Do Sources of Info





### **Internet- GVB Sources**





### **Travel Motivation- Info Sources**





### **Sources of Information Pre-arrival**





### **Sources of Information Post-arrival**

The primary local sources of information are Hotel staff, local people, and signage. 100% 90% 80% 70% 60% 50% 40% 30% 20% 10% 0% Hotel Sign-Oth Inter-Rest-Local Tour Local **GVB** Vis Ch **Retail** Taxi staff staff ppl Vis net rnt pub age ■ Sources of info 87% 27% 26% 23% 16% 10% 9% 8% 6% 6% 2% 9% ■ Most important 19% 14% 17% 9% 7% 6% 5% 4% 5% 3% 1%



# SECTION 6 OTHER ISSUES



## Concerns about travel outside of Korea - Overall





# Concerns about travel outside of Korea - By Age & Income

| TO  |                                   |        |       | AG    | βE    |