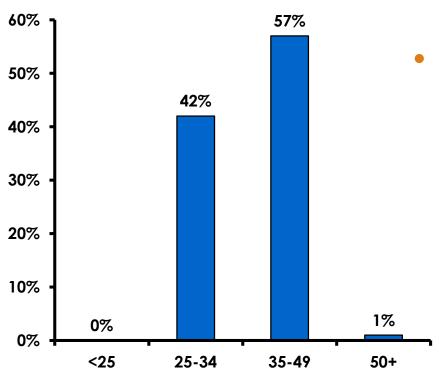

#### Age - Overall

• The average age of the respondents is 35.50 years of age.

#### **AVERAGE - AGE**