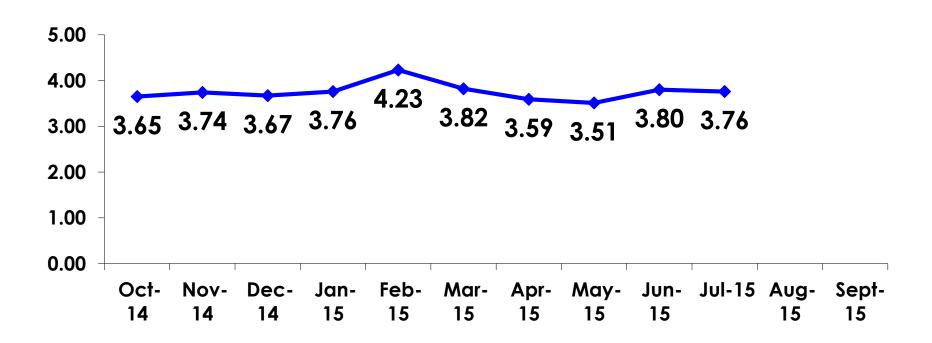

| 340     | 12     |
| AGE    | 18-24  | Count      | 1     | 1       |        |
|        |        | Column N % | 0%    | 0%      |        |
|        | 25-34  | Count      | 148   | 144     | 4      |
|        |        | Column N % | 42%   | 42%     | 33%    |
|        | 35-49  | Count      | 199   | 191     | 8      |
|        |        | Column N % | 57%   | 56%     | 67%    |
|        | 50+    | Count      | 3     | 3       |        |
|        |        | Column N % | 1%    | 1%      |        |
|        | Total  | Count      | 351   | 339     | 12     |



#### Repeat Visitors Last Trip

$$n = 9$$



 The average repeat visitor has been to Guam 1.89 times.



#### **Average Number Overnight Trips**

(2010-2015) (2 nights or more)





#### Length of Stay





#### **AVG LENGTH OF STAY**





#### Occupation by Income

|     |                                       |       | TOTAL |                                                                                                                                                                                                                 |                     |                     | Q26                 |                     |                     |          |           |
|-----|---------------------------------------|-------|-------|-----------------------------------------------------------------------------------------------------------------------------------------------------------------------------------------------------------------|---------------------|---------------------|---------------------|---------------------|-