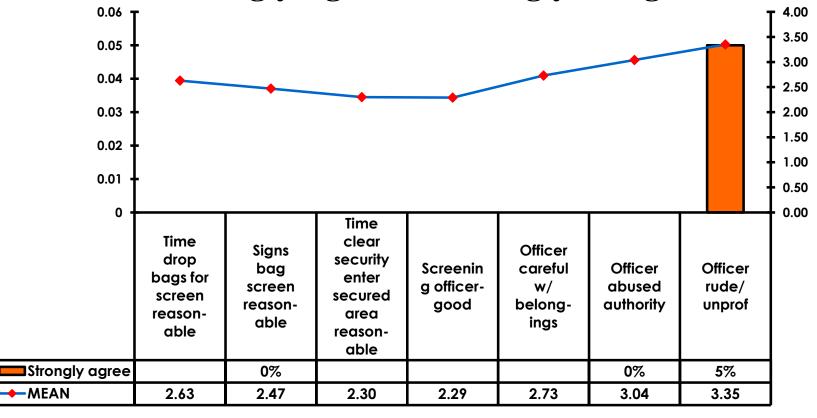

# Security Screening/Immigration Process at Guam International Airport

### **Airport Screening**

#### **7pt Rating Scale**

7=Strongly Agree/ 1=Strongly Disagree