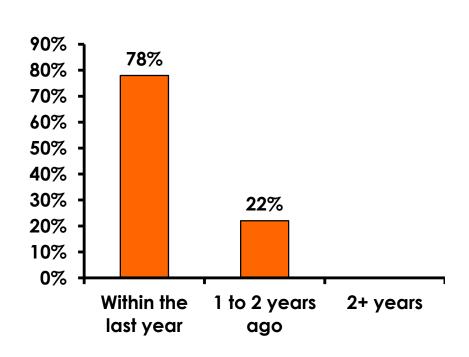

#### Repeat Visitors Last Trip

$$n = 9$$

 The average repeat visitor has been to Guam 1.89 times.