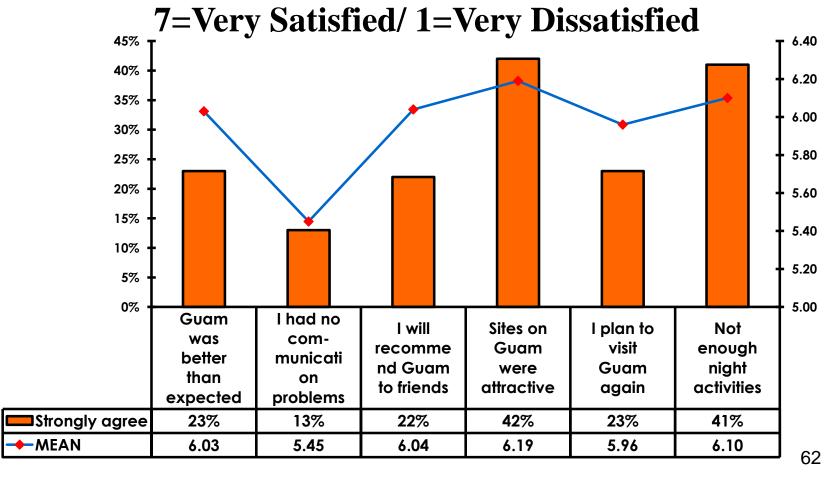

### **On-Island Perceptions**

7pt Rating Scale

### **On-Island Perceptions**

7pt Rating Scale 7=Very Satisfied/ 1=Very Dissatisfied