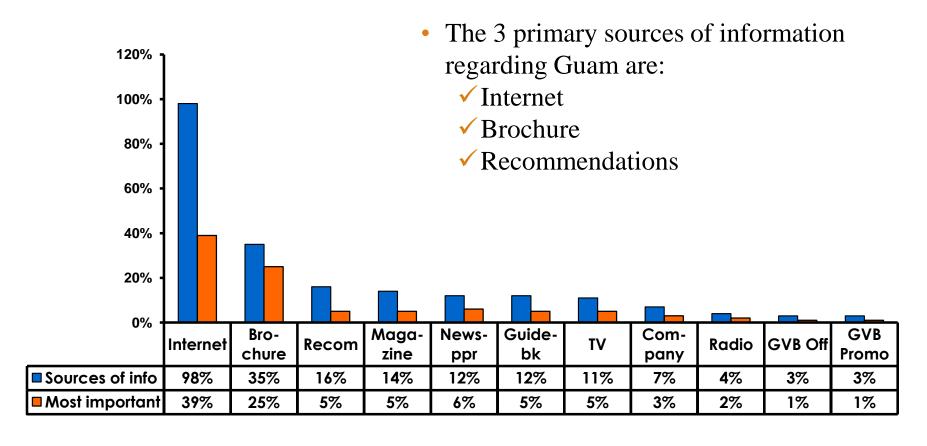

### **Travel Motivation- Info Sources**

### **Sources of Information Pre-arrival**