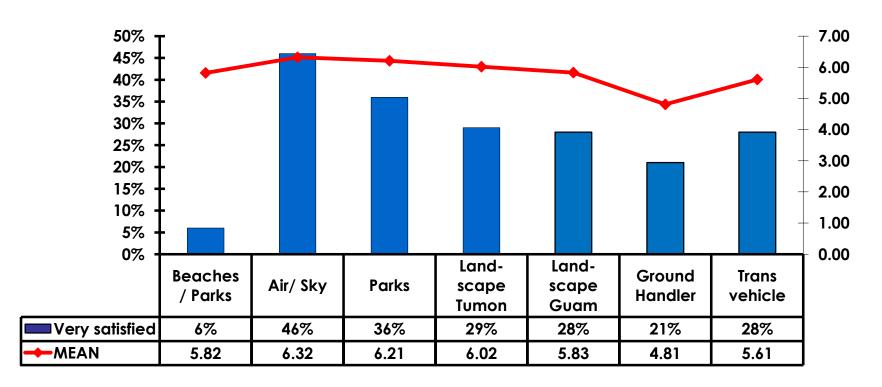

| \$933.10   |
| Average Total                                                             | \$1,627.05 |



## **Local Transportation**<sub>n=119</sub>



Mean=\$82.44 per travel party



### **Guam Airport Expenditures**

- \$46.76 = overall average
- \$0 = Minimum (lowest amount recorded for the entire sample)
- \$1,000 = Maximum (highest amount recorded for the entire sample)



## Breakdown of Airport Expenditures

|                        | MEAN \$ |
|------------------------|---------|
| Food & Beverages       | \$10.59 |
| Gifts/Souvenirs Self   | \$13.72 |
| Gifts/Souvenirs Others | \$22.12 |
| Total                  | \$46.76 |



# SECTION 4 VISITOR SATISFACTION



### **Satisfaction Scores Overall**





## Satisfaction Quality/ Cleanliness





### Quality of Accommodations





## **Quality of Dining Experience**





## Visits to Shopping Centers/Malls on Guam Top responses





### Satisfaction with Shopping

| Quality of Shopping          | Variety of Shopping          |
|------------------------------|------------------------------|
| Score of 6 to 7 = <b>86%</b> | Score of 6 to 7 = <b>92%</b> |
| Score of 4 to 5 = <b>15%</b> | Score of 4 to 5 = <b>8%</b>  |
| Score 1 to 3 = <b>-%</b>     | Score 1 to 3 = <b>-%</b>     |
| MEAN = 6.44                  | MEAN = 6.35                  |



### **Optional Tour Participation**

• Average number of tours participated in is 2.93





# Optional Tours Participation & Satisfaction





### **Day Tours Satisfaction**

| Quality of Day Tour          | Variety of Day Tour