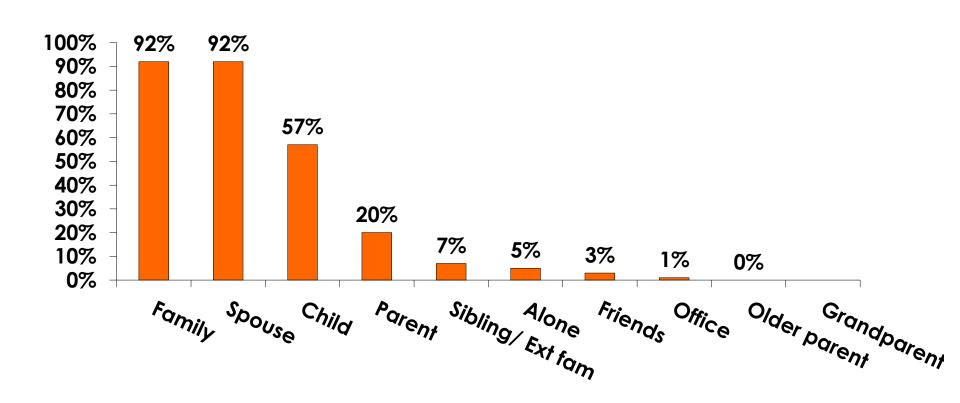

| KW36.0M-KW48.0M | Count      | 67    | 31   | 36     | 52    | 15    |      |
|     |                 | Column N % | 24%   | 20%  | 29%    | 44%   | 9%    |      |
|     | KW48.0M-KW60.0M | Count      | 141   | 83   | 58     | 56    | 85    |      |
|     |                 | Column N % | 50%   | 53%  | 47%    | 48%   | 52%   |      |
|     | KW60.0M-KW72.0M | Count      | 69    | 42   | 27     | 7     | 61    | 1    |
|     |                 | Column N % | 24%   | 27%  | 22%    | 6%    | 37%   | 100% |
|     | KW72.0M+        | Count      | 4     | 2    | 2      | 1     | 3     |      |
|     |                 | Column N % | 1%    | 1%   | 2%     | 1%    | 2%    |      |
|     | Total           | Count      | 282   | 158  | 124    | 117   | 164   | 1    |



#### **Travel Companions**





#### **Number of Children Travel Party**

N=202 total respondents traveling with children.

(Of those N=202 respondents, there is a total of 238 children 18 years or younger)





#### **Prior Trips to Guam**





#### PRIOR TRIPS TO GUAM





#### Trips to Guam by Age & Gender

|        |        |            | TOTAL | TRIPS T | O GUAM |
|--------|--------|------------|-------|---------|--------|
|        |        |            | -     | 1st     | Repeat |
| GENDER | Male   | Count      | 174   | 165     | 9      |
|        |        | Column N % | 49%   | 49%     | 75%    |
|        | Female | Count      | 178   | 175     | 3      |
|        |        | Column N % | 51%   | 51%     | 25%    |
|        | Total  | Count      | 352   | 340     | 12     |
| AGE    | 18-24  | Count      | 1