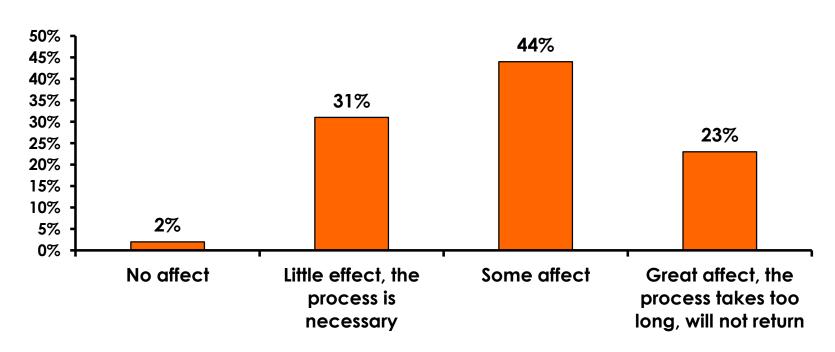

# Security Screening/Immigration Process at Guam International Airport

### **Airport Screening**

#### **7pt Rating Scale**

7=Strongly Agree/ 1=Strongly Disagree