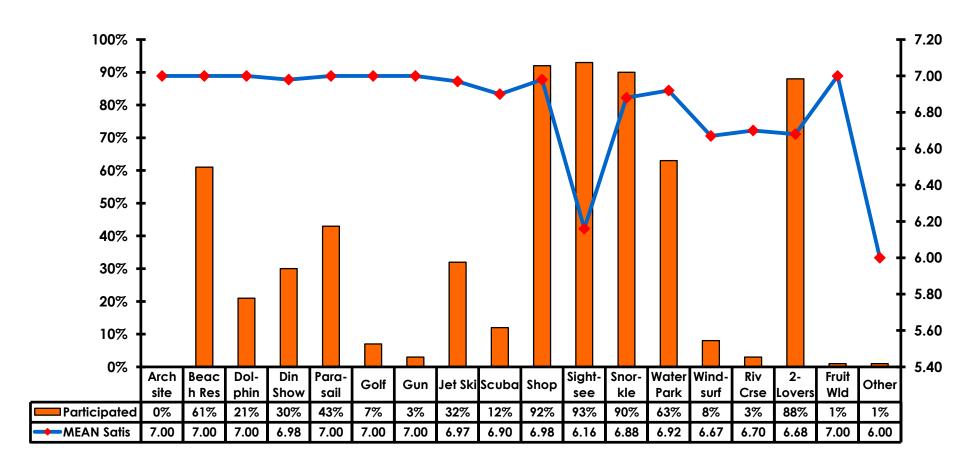

|
|------------------------------|-------------------------------|
| Score of 6 to 7 = <b>76%</b> | Score of 6 to 7 = <b>85</b> % |
| Score of 4 to 5 = <b>24%</b> | Score of 4 to 5 = <b>15</b> % |
| Score 1 to 3 = <b>-%</b>     | Score 1 to 3 = <b>-%</b>      |
| MEAN = 6.11                  | MEAN = 6.16                   |



### **Night Tours Satisfaction**

| Quality of Night Tour        | Variety of Night Tour        |
|------------------------------|------------------------------|
| Score of 6 to 7 = <b>78%</b> | Score of 6 to 7 = <b>81%</b> |
| Score of 4 to 5 = <b>22%</b> | Score of 4 to 5 = <b>20%</b> |
| Score 1 to 3 = <b>-%</b>     | Score 1 to 3 = <b>-%</b>     |
| MEAN = 6.08                  | MEAN = 6.08                  |



### Satisfaction with Other Activities





## What would it take to make you want to stay an extra day in Guam?





### **On-Island Perceptions**

7pt Rating Scale





### **On-Island Perceptions**

7pt Rating Scale 7=Very Satisfied/ 1=Very Dissatisfied





# SECTION 5 PROMOTIONS



### **Internet- Guam Sources of Info**





# Internet- Things To Do Sources of Info





### **Internet- GVB Sources**





### **Travel Motivation- Info Sources**





### **Sources of Information Pre-arrival**





### **Sources of Information Post-arrival**

The primary local sources of information are Hotel staff, local people, and signage. 100% 90% 80% 70% 60% 50% 40% 30% 20% 10% 0% Hotel Sign-Oth Inter-Rest-Local Tour Local **GVB** Vis Ch **Retail** Taxi staff staff ppl Vis net rnt pub age ■ Sources of info 87% 27% 26% 23% 16% 10% 9% 8% 6%