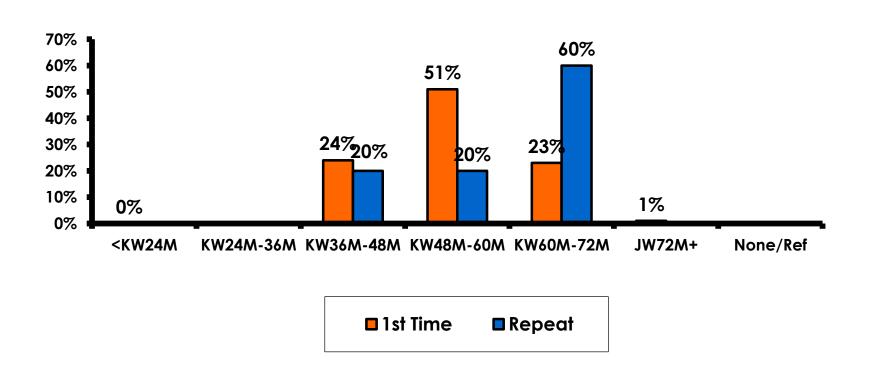

be 95% certain that their responses would not differ by +/- 5.23 percentage points.



#### **OBJECTIVES**

- To monitor the effectiveness of the Korean seasonal campaigns in attracting Korean visitors, refresh certain baseline data, to better understand the nature, and economic value or impact of each of the targeted segments in the Korea marketing plan.
- Identify significant determinants of visitor satisfaction, expenditures and the desire to return to Guam.



### SECTION 1 PROFILE OF RESPONDENTS



#### **Marital Status - Overall**



 Majority of Korean visitors are married.



#### MARITAL STATUS





#### Age - Overall



• The average age of the respondents is 35.50 years of age.



#### **AVERAGE - AGE**





#### **Personal Income**





# Personal Income – 1st time vs. repeat





# Personal Income by Gender & Age

|     |                 |            | TOTAL | GEN  | DER    |       |       |      |
|-----|-----------------|------------|-------|------|--------|-------|-------|------|
|     |                 |            | -     | Male | Female | 25-34 | 35-49 | 50+  |
| Q26 | KW12.0M-KW24.0M | Count      | 1     |      | 1      | 1     |       |      |
|     |                 | Column N % | 0%    |      | 1%     | 1%    |       |      |
|     | KW36.0M-KW48.0M | Count      | 67    | 31   | 36     | 52    | 15    |      |
|     |                 | Column N % | 24%   | 20%  | 29%    | 44%   | 9%    |      |
|     | KW48.0M-KW60.0M | Count      | 141   | 83   | 58     | 56    | 85    |      |
|     |                 | Column N % | 50%   | 53%  | 47%    | 48%   | 52