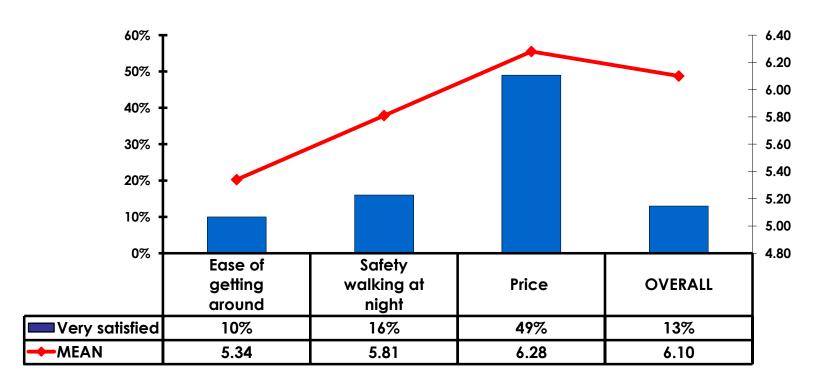

### **On-Island Perceptions**

7pt Rating Scale

### **On-Island Perceptions**

7pt Rating Scale 7=Very Satisfied/ 1=Very Dissatisfied