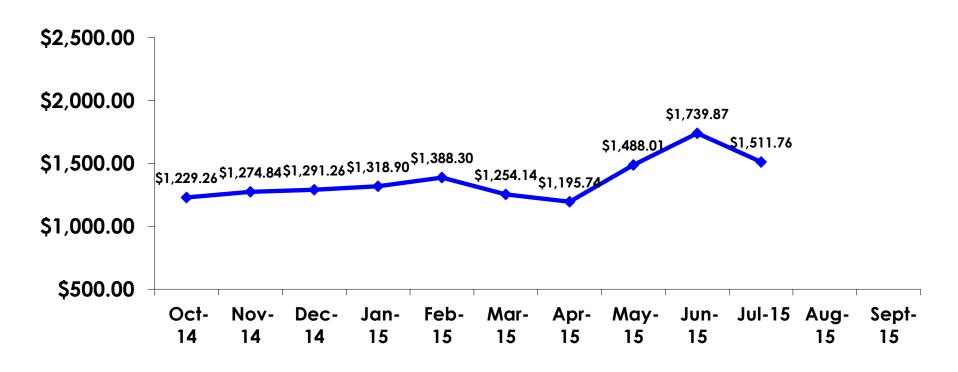

# Total Expenditures Per Person (Prepaid & On-Island)

- \$1,511.76 = overall average
- \$0 = Minimum (lowest amount recorded for the entire sample)
- \$5,446 = Maximum (highest amount recorded for the entire sample)

## TOTAL EXPENDITURES Per Person