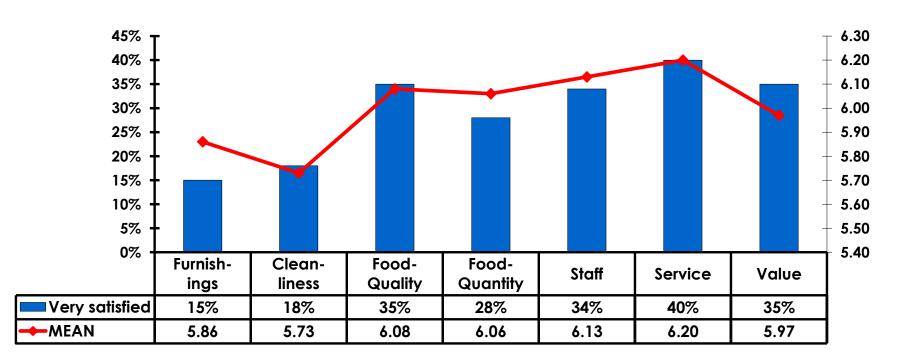

| \$1,627.05 |



## **Local Transportation**<sub>n=119</sub>



Mean=\$82.44 per travel party



### **Guam Airport Expenditures**

- \$46.76 = overall average
- \$0 = Minimum (lowest amount recorded for the entire sample)
- \$1,000 = Maximum (highest amount recorded for the entire sample)



## Breakdown of Airport Expenditures

|                        | MEAN \$ |
|------------------------|---------|
| Food & Beverages       | \$10.59 |
| Gifts/Souvenirs Self   | \$13.72 |
| Gifts/Souvenirs Others | \$22.12 |
| Total                  | \$46.76 |



# SECTION 4 VISITOR SATISFACTION



### **Satisfaction Scores Overall**





## Satisfaction Quality/ Cleanliness





### Quality of Accommodations





## **Quality of Dining Experience**





## Visits to Shopping Centers/Malls on Guam Top responses





### Satisfaction with Shopping

| Quality of Shopping          | Variety of Shopping          |
|------------------------------|------------------------------|
| Score of 6 to 7 = <b>86%</b> | Score of 6 to 7 = <b>92%</b> |
| Score of 4 to 5 = <b>15%</b> | Score of 4 to 5 = <b>8%</b>  |
| Score 1 to 3 = <b>-%</b>     | Score 1 to 3 = <b>-%</b>     |
| MEAN = 6.44                  | MEAN = 6.35                  |



### **Optional Tour Participation**

• Average number of tours participated in is 2.93





# Optional Tours Participation & Satisfaction





### **Day Tours Satisfaction**

| Quality of Day Tour          | Variety of Day Tour           |
|------------------------------|-------------------------------|
| Score o