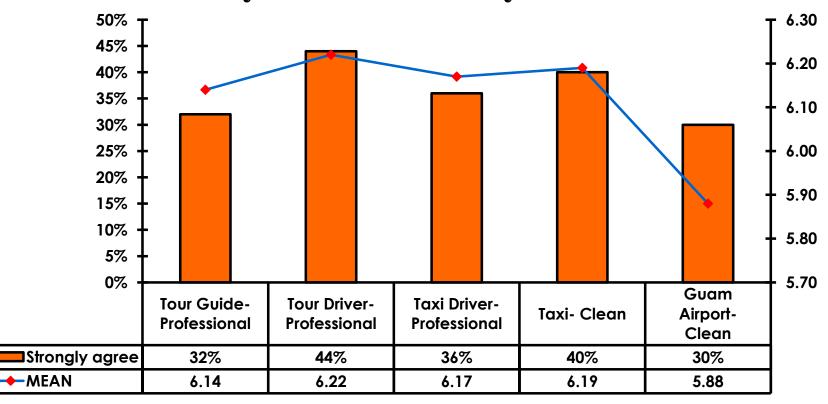

### **On-Island Perceptions**

7pt Rating Scale

### **On-Island Perceptions**

7pt Rating Scale 7=Very Satisfied/ 1=Very Dissatisfied