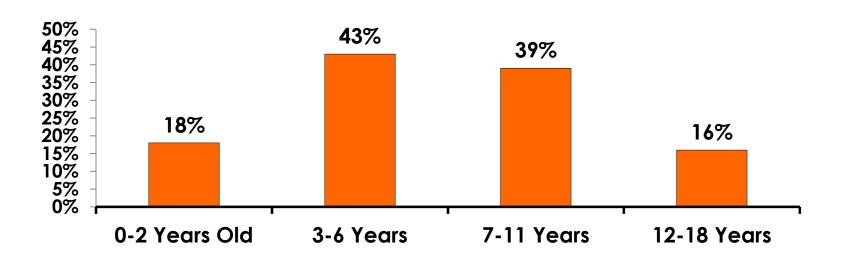

#### **Number of Children Travel Party**

N=202 total respondents traveling with children.

(Of those N=202 respondents, there is a total of 238 children 18 years or younger)