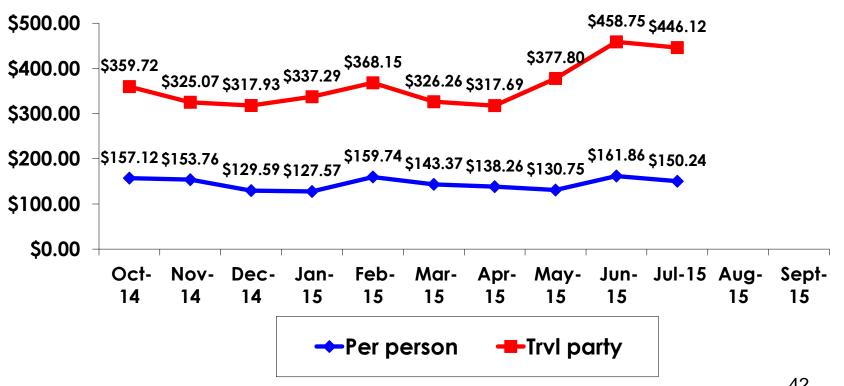

# Total Expenditures Per Person (Prepaid & On-Island)

- \$1,511.76 = overall average
- \$0 = Minimum (lowest amount recorded for the entire sample)
- \$5,446 = Maximum (highest amount recorded for the entire sample)