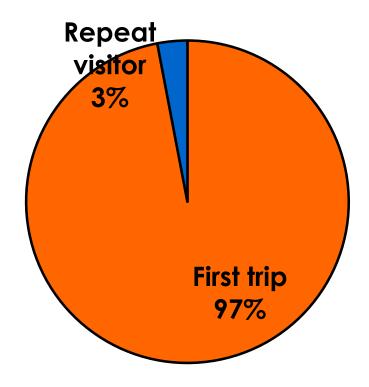

83   | 58     | 56    | 85    |      |
|     |                 | Column N % | 50%   | 53%  | 47%    | 48%   | 52%   |      |
|     | KW60.0M-KW72.0M | Count      | 69    | 42   | 27     | 7     | 61    | 1    |
|     |                 | Column N % | 24%   | 27%  | 22%    | 6%    | 37%   | 100% |
|     | KW72.0M+        | Count      | 4     | 2    | 2      | 1     | 3     |      |
|     |                 | Column N % | 1%    | 1%   | 2%     | 1%    | 2%    |      |
|     | Total           | Count      | 282   | 158  | 124    | 117   | 164   | 1    |



#### **Travel Companions**





#### **Number of Children Travel Party**

N=202 total respondents traveling with children.

(Of those N=202 respondents, there is a total of 238 children 18 years or younger)





#### **Prior Trips to Guam**





#### PRIOR TRIPS TO GUAM





#### Trips to Guam by Age & Gender

|        |        |            | TOTAL | TRIPS T | O GUAM |
|--------|--------|------------|-------|---------|--------|
|        |        |            | -     | 1st     | Repeat |
| GENDER | Male   | Count      | 174   | 165     | 9      |
|        |        | Column N % | 49%   | 49%     | 75%    |
|        | Female | Count      | 178   | 175     | 3      |
|        |        | Column N % | 51%   | 51%     | 25%    |
|        | Total  | Count      | 352   | 340     | 12     |
| AGE    | 18-24  | Count      | 1     | 1       |        |
|        |        | Column N % | 0%    | 0%      |        |
|        | 25-34  | Count      | 148   | 144     | 4      |
|        |        | Column N % | 42%   | 42%     | 33%    |
|        |