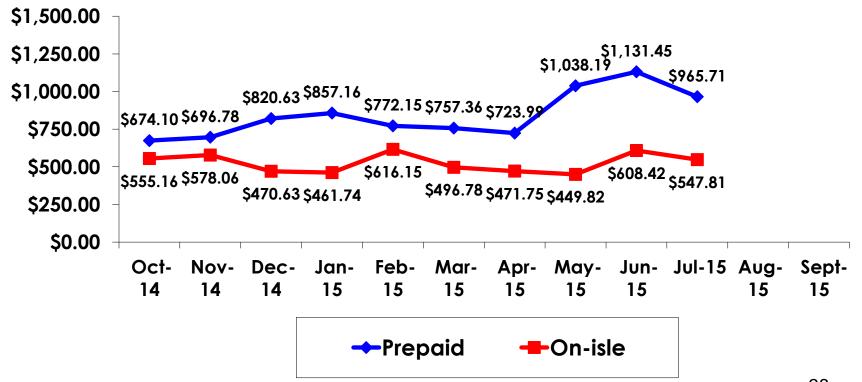

#### **Prepaid Expenditures**

KW 1,138.54/US\$1

- \$3,005.99 = overall mean average prepaid expense (for entire travel party size) by respondent
- $\$0 = \min \text{minimum}$  (lowest amount recorded for the entire sample)
- \$9,661 = maximum (highest amount recorded for the entire sample)
- \$965.71 = overall mean average <u>per person</u> prepaid expenditures