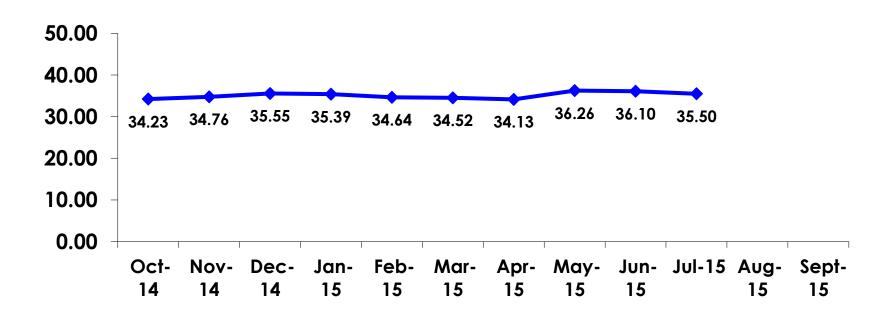

raveled to Guam in the same time period were asked these questions, we can be 95% certain that their responses would not differ by +/- 5.23 percentage points.



#### **OBJECTIVES**

- To monitor the effectiveness of the Korean seasonal campaigns in attracting Korean visitors, refresh certain baseline data, to better understand the nature, and economic value or impact of each of the targeted segments in the Korea marketing plan.
- Identify significant determinants of visitor satisfaction, expenditures and the desire to return to Guam.



### SECTION 1 PROFILE OF RESPONDENTS



#### **Marital Status - Overall**



 Majority of Korean visitors are married.



#### MARITAL STATUS





#### Age - Overall



• The average age of the respondents is 35.50 years of age.



#### **AVERAGE - AGE**





#### **Personal Income**





# Personal Income – 1st time vs. repeat





# Personal Income by Gender & Age

|     |                 |            | TOTAL | GEN  | DER    |       |       |      |
|-----|-----------------|------------|-------|------|--------|-------|-------|------|
|     |                 |            | -     | Male | Female | 25-34 | 35-49 | 50+  |
| Q26 | KW12.0M-KW24.0M | Count      | 1     |      | 1      | 1     |       |      |
|     |                 | Column N % | 0%    |      | 1%     | 1%    |       |      |
|     | KW36.0M-KW48.0M | Count      | 67    | 31   | 36     | 52    | 15    |      |
|     |                 | Column N % | 24%   | 20%  | 29%    | 44%   | 9%    |      |
|     | KW48.0M-KW60.0M | Count      | 141   | 83   | 58     | 56    | 85    |