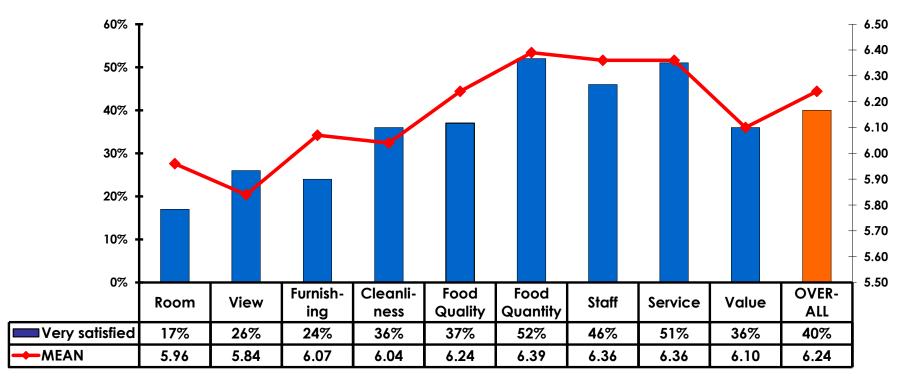

### **On-Island Perceptions**

7pt Rating Scale

### **On-Island Perceptions**

7pt Rating Scale 7=Very Satisfied/ 1=Very Dissatisfied