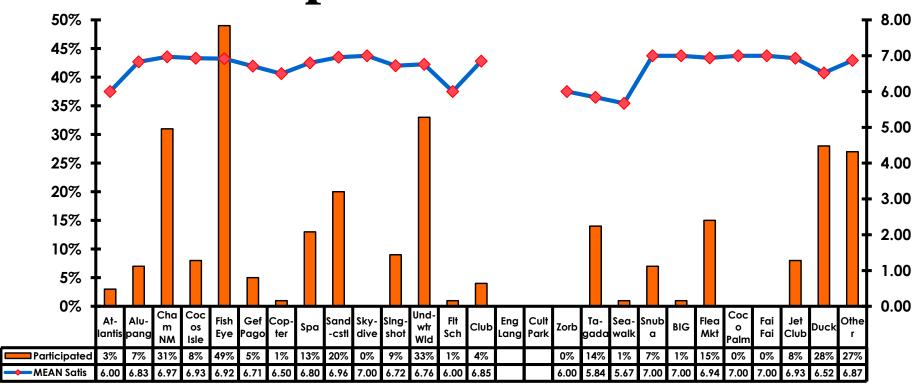

### **Optional Tour Participation**

• Average number of tours participated in is 2.93

# Optional Tours Participation & Satisfaction