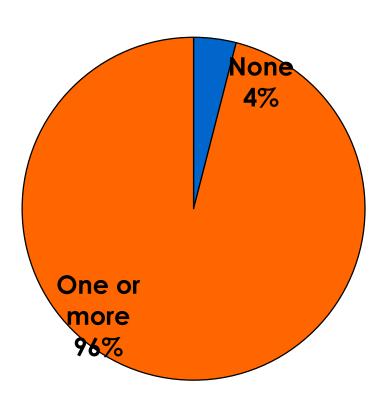

### **Optional Tour Participation**

• Average number of tours participated in is 2.93