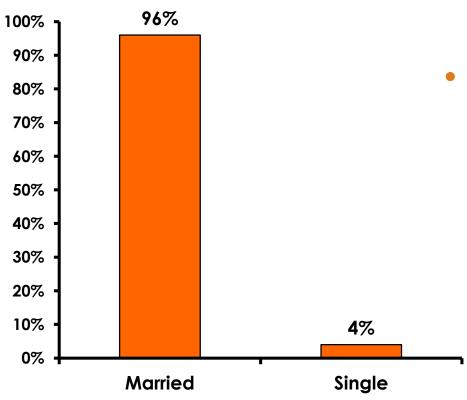

#### **Marital Status - Overall**

 Majority of Korean visitors are married.

#### MARITAL STATUS