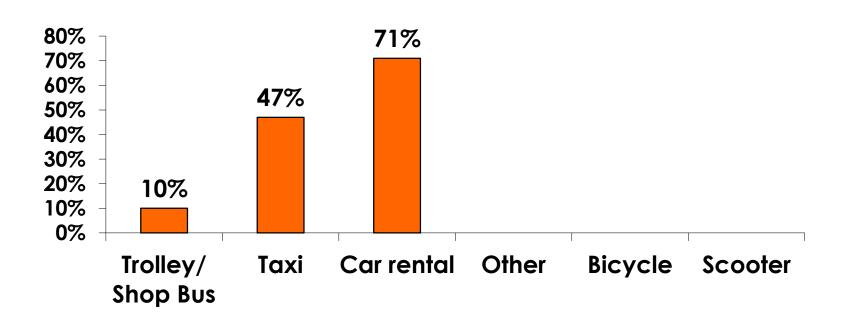

| \$36.05    |
| Food & beverage in fast food restaurant/convenience store                 | \$13.27    |
| Food & beverage at restaurants or drinking establishments outside a hotel | \$63.44    |
| Optional tours and activities                                             | \$190.09   |
| Gifts/ souvenirs for yourself/companions                                  | \$142.90   |
| Gifts/ souvenirs for friends/family at home                               | \$159.89   |
| Local transportation                                                      | \$82.44    |
| Other expenses not covered                                                | \$933.10   |
| Average Total                                                             | \$1,627.05 |



## **Local Transportation**<sub>n=119</sub>



Mean=\$82.44 per travel party



### **Guam Airport Expenditures**

- \$46.76 = overall average
- \$0 = Minimum (lowest amount recorded for the entire sample)
- \$1,000 = Maximum (highest amount recorded for the entire sample)



## Breakdown of Airport Expenditures

|                        | MEAN \$ |
|------------------------|---------|
| Food & Beverages       | \$10.59 |
| Gifts/Souvenirs Self   | \$13.72 |
| Gifts/Souvenirs Others | \$22.12 |
| Total                  | \$46.76 |



# SECTION 4 VISITOR SATISFACTION



### **Satisfaction Scores Overall**





## Satisfaction Quality/ Cleanliness





### Quality of Accommodations





## **Quality of Dining Experience**





## Visits to Shopping Centers/Malls on Guam Top responses





### Satisfaction with Shopping

| Quality of Sh