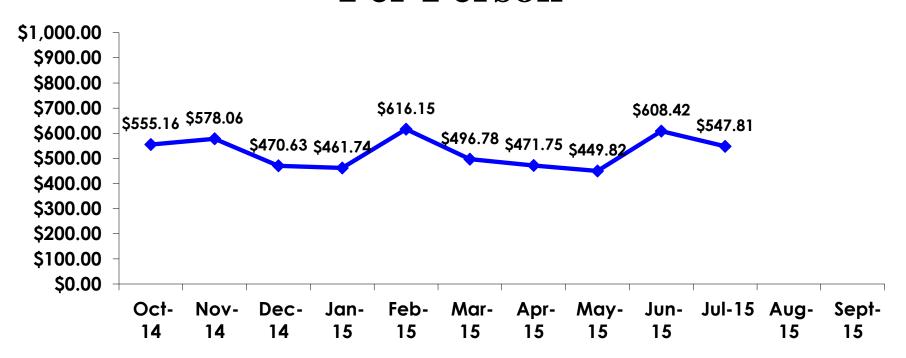

#### **On-Island Expenditures**

- \$1,627.05 = overall mean average on-island expense (for entire travel party size) by respondent
- \$0 = Minimum (lowest amount recorded for the entire sample)
- \$5,000 = Maximum (highest amount recorded for the entire sample)
- \$547.81 = overall mean average <u>per person</u> onisland expenditure