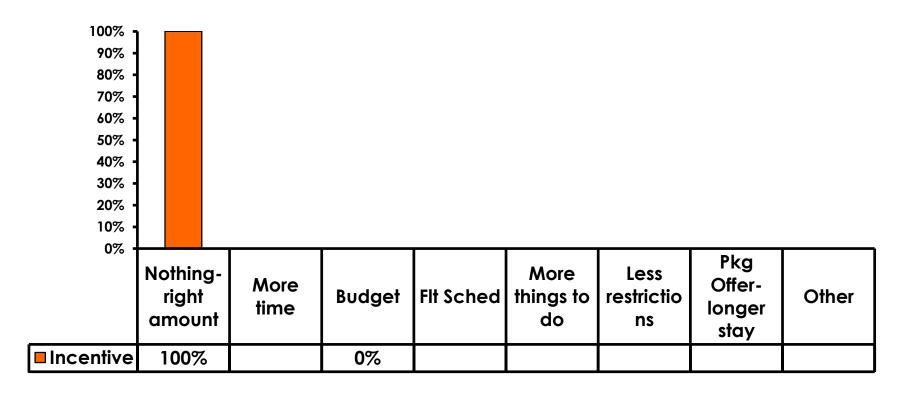

|
| Score of 6 to 7 = <b>76%</b> | Score of 6 to 7 = <b>85</b> % |
| Score of 4 to 5 = <b>24%</b> | Score of 4 to 5 = <b>15</b> % |
| Score 1 to 3 = <b>-%</b>     | Score 1 to 3 = <b>-%</b>      |
| MEAN = 6.11                  | MEAN = 6.16                   |



### **Night Tours Satisfaction**

| Quality of Night Tour        | Variety of Night Tour        |
|------------------------------|------------------------------|
| Score of 6 to 7 = <b>78%</b> | Score of 6 to 7 = <b>81%</b> |
| Score of 4 to 5 = <b>22%</b> | Score of 4 to 5 = <b>20%</b> |
| Score 1 to 3 = <b>-%</b>     | Score 1 to 3 = <b>-%</b>     |
| MEAN = 6.08                  | MEAN = 6.08                  |



### Satisfaction with Other Activities





## What would it take to make you want to stay an extra day in Guam?





### **On-Island Perceptions**

7pt Rating Scale





### **On-Island Perceptions**

7pt Rating Scale 7=Very Satisfied/ 1=Very Dissatisfied





# SECTION 5 PROMOTIONS



### **Internet- Guam Sources of Info**





# Internet- Things To Do Sources of Info





### **Internet- GVB Sources**





### **Travel Motivation- Info Sources**





### **Sources of Information Pre-arrival**





### **Sources of Information Post-arrival**

The primary local sources of information are Hotel staff, local people, and signage. 100% 90% 80% 70% 60% 50% 40% 30% 20% 10% 0% Hotel Sign-Oth Inter-Rest-Local Tour Local **GVB** Vis Ch **Retail** Taxi staff staff ppl Vis net rnt pub age ■ Sources of info 87% 27% 26% 23% 16% 10% 9% 8% 6% 6% 2% 9% ■ Most important 19% 14% 17% 9% 7% 6% 5% 4% 5% 3% 1%



# SECTIO