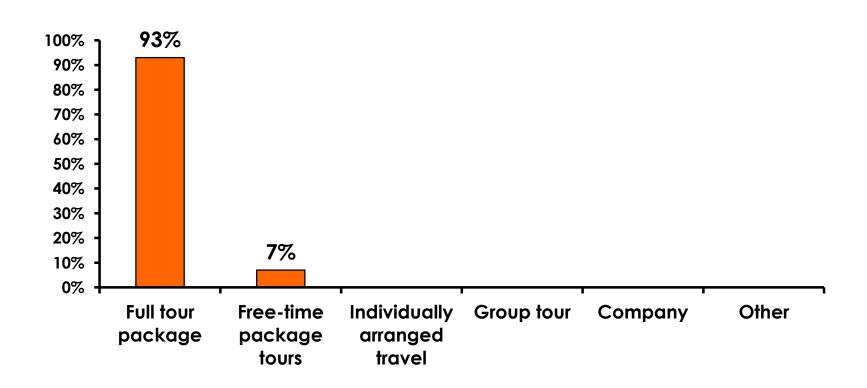

|                     |                     | 4%                  |                     |                     |          |           |
|     | Total                                 | Count | 336   |                                                                                                                                                                                                                 | 1                   |                     | 67                  | 141                 | 69                  | 4        |           |



## SECTION 2 TRAVEL PLANNING



#### **Travel Planning - Overall**





#### **Accommodation by Income**

Average length of stay: 3.76 days

|    |                             |       | TOTAL |                                                                                                                                                                                                                 |                     |                     | Q26                 |                     |                     |          |           |
|----|-----------------------------|-------|-------|-----------------------------------------------------------------------------------------------------------------------------------------------------------------------------------------------------------------|---------------------|---------------------|---------------------|---