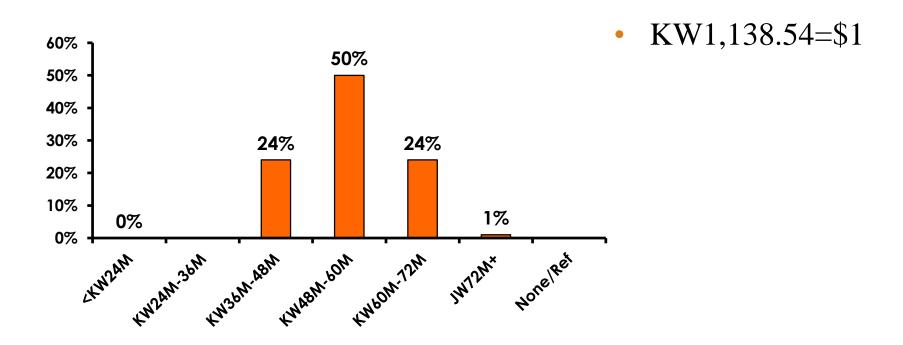

me period were asked these questions, we can be 95% certain that their responses would not differ by +/- 5.23 percentage points.



#### **OBJECTIVES**

- To monitor the effectiveness of the Korean seasonal campaigns in attracting Korean visitors, refresh certain baseline data, to better understand the nature, and economic value or impact of each of the targeted segments in the Korea marketing plan.
- Identify significant determinants of visitor satisfaction, expenditures and the desire to return to Guam.



### SECTION 1 PROFILE OF RESPONDENTS



#### **Marital Status - Overall**



 Majority of Korean visitors are married.



#### MARITAL STATUS





#### Age - Overall



• The average age of the respondents is 35.50 years of age.



#### **AVERAGE - AGE**





#### **Personal Income**





# Personal Income – 1st time vs. repeat





# Personal Income by Gender & Age

|     |                 |            | TOTAL | GEN  | DER    |       |       |      |
|-----|-----------------|------------|-------|------|--------|-------|-------|------|
|     |                 |            | -     | Male | Female | 25-34 | 35-49 | 50+  |
| Q26 | KW12.0M-KW24.0M | Count      | 1     |      | 1      | 1     |       |      |
|     |                 | Column N % | 0%    |      | 1%     | 1%    |       |      |
|     | KW36.0M-KW48.0M | Count      | 67    | 31   | 36     | 52    | 15    |      |
|     |                 | Column N % | 24%   | 20%  | 29%    | 44%   | 9%    |      |
|     | KW48.0M-KW60.0M | Count      | 141   | 83   | 58     | 56    | 85    |      |
|     |                 | Co