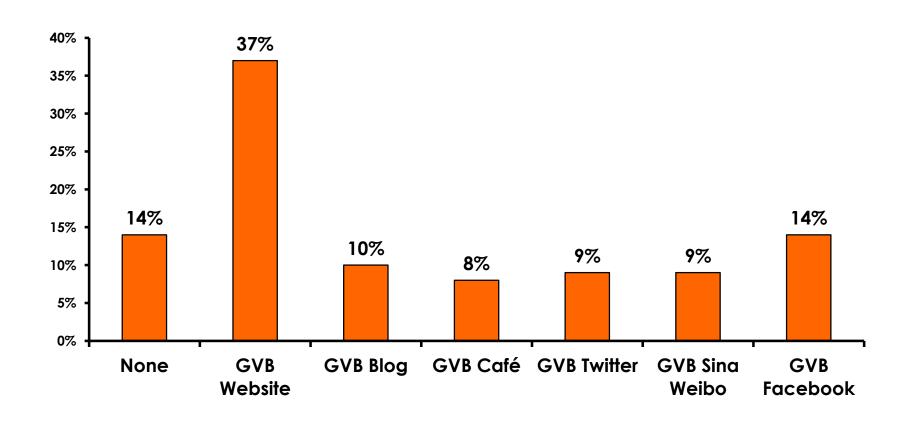

**

| Quality of Night Tour        | Variety of Night Tour        |
|------------------------------|------------------------------|
| Score of 6 to 7 = <b>78%</b> | Score of 6 to 7 = <b>81%</b> |
| Score of 4 to 5 = <b>22%</b> | Score of 4 to 5 = <b>20%</b> |
| Score 1 to 3 = <b>-%</b>     | Score 1 to 3 = <b>-%</b>     |
| MEAN = 6.08                  | MEAN = 6.08                  |



### Satisfaction with Other Activities





## What would it take to make you want to stay an extra day in Guam?





### **On-Island Perceptions**

7pt Rating Scale





### **On-Island Perceptions**

7pt Rating Scale 7=Very Satisfied/ 1=Very Dissatisfied





# SECTION 5 PROMOTIONS



### **Internet- Guam Sources of Info**





# Internet- Things To Do Sources of Info





### **Internet- GVB Sources**





### **Travel Motivation- Info Sources**





### **Sources of Information Pre-arrival**





### **Sources of Information Post-arrival**

The primary local sources of information are Hotel staff, local people, and signage. 100% 90% 80% 70% 60% 50% 40% 30% 20% 10% 0% Hotel Sign-Oth Inter-Rest-Local Tour Local **GVB** Vis Ch **Retail** Taxi staff staff ppl Vis net rnt pub age ■ Sources of info 87% 27% 26% 23% 16% 10% 9% 8% 6% 6% 2% 9% ■ Most important 19% 14% 17% 9% 7% 6% 5% 4% 5% 3% 1%



# SECTION 6 OTHER ISSUES



## Concerns about travel outside of Korea - Overall





# Concerns about travel outside of Korea - By Age & Income

| TO  |                                   |        |       | AG    | βE    |     | Q26