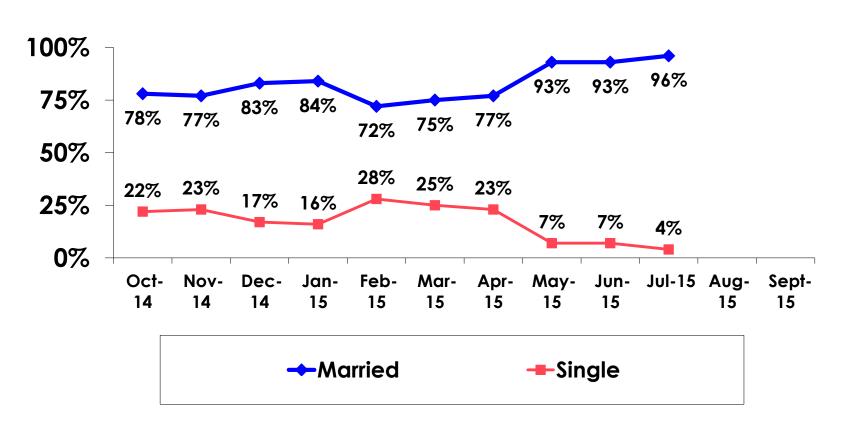

#### **Marital Status - Overall**

 Majority of Korean visitors are married.

#### MARITAL STATUS