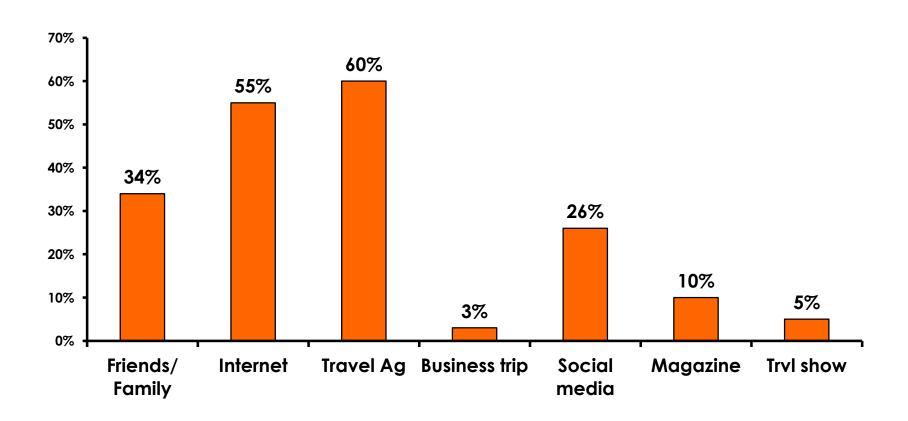

#### **Travel Motivation - Top Responses**

# **Most Important Reason for Choosing Guam**

- Relaxation,
- Short travel time,
- Scuba, recommendations, price are the primary reasons for visiting during this period.