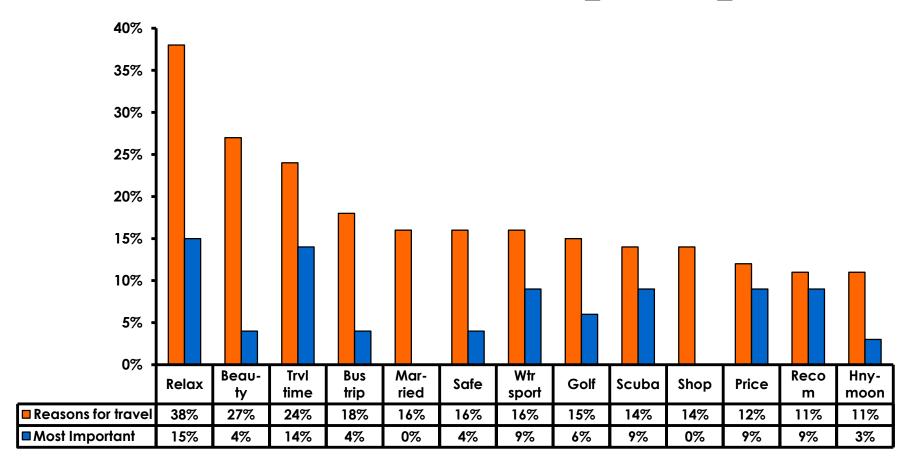

#### **Travel Motivation - Top Responses**

# **Most Important Reason for Choosing Guam**

- Relaxation,
- Short travel time,
- Scuba, recommendations, price are the primary reasons for visiting during this period.

#### Motivation by Age & Gender

|     |                                    |       | TOTAL |       | AG    | Ε     |     | GENDER |        |  |
|-----|------------------------------------|-------|-------|-------|-------|-------|-----|--------|--------|--|
|     |                                    |       | -     | 18-24 | 25-34 | 35-49 | 50+ | Male   | Female |  |
| Q5A | Relax                              |       | 38%   | 100%  | 35%   | 39%   | 33% | 34%    | 41%    |  |
|     | Natural beauty                     |       | 27%   |       | 25%   | 29%   | 33% | 27%    | 28%    |  |
|     | Short travel time                  |       | 24%   |       | 22%   | 26%   | 33% | 24%    | 25%    |  |
|     | Company/ Business Trip             |       | 18%   |       | 18%   | 19%   | 33% | 23%    | 14%    |  |
|     | Married/ Attn wedding              |       | 16%   |       | 19%   | 15%   | 33% | 17%    | 16%    |  |
|     | Safe                               |       | 16%   |       | 16%   | 16%   | 33% | 16%    | 16%    |  |
|     | Water sports                       |       | 16%   |       | 12%   | 19%   |     | 20%    | 12%    |  |
|     | Golf                               |       | 15%   |       | 15%   | 15%   | 33% | 16%    | 15%    |  |
|     | Scuba                              |       | 14%   |       | 14%   | 16%   |     | 18%    | 11%    |  |
|     | Shopping                           |       | 14%   |       | 14%   | 15%   |     | 12%    | 16%    |  |
|     | Price                              |       | 12%   | 100%  | 11%   | 13%   | 33% | 10%    | 14%    |  |
|     | Recomm-<br>friend/family/trvl agnt |       | 11%   |       | 11%   | 12%   |     | 9%     | 13%    |  |
|     | Honeymoon                          |       | 11%   |       | 15%   | 8%    |     | 12%    | 10%    |  |
|     | Career Cert/ Testing               |       | 11%   |       | 12%   | 10%   |     | 13%    | 9%     |  |
|     | Convention/ Trade/<br>Conference   |       | 11%   |       | 9%    | 12%   |     | 13%    | 9%     |  |
|     | Visit friends/ Relatives           |       | 9%    |       | 14%   | 5%    |     | 9%     | 8%     |  |
|     | Pleasure                           |       | 8%    |       | 10%   | 7%    |     | 7%     | 9%     |  |
|     | Company Sponsored                  |       | 6%    |       | 7%    | 5%    |     | 4%     | 8%     |  |
|     | Previous trip                      |       | 2%    |       | 1%    | 2%    |     | 3%     | 1%     |  |
|     | Organized sports                   |       | 1%    |       |       | 1%    |     | 1%     | 1%     |  |
|     | Total C                            | Count | 352   | 1     | 148   | 199   | 3   | 174    | 178    |  |