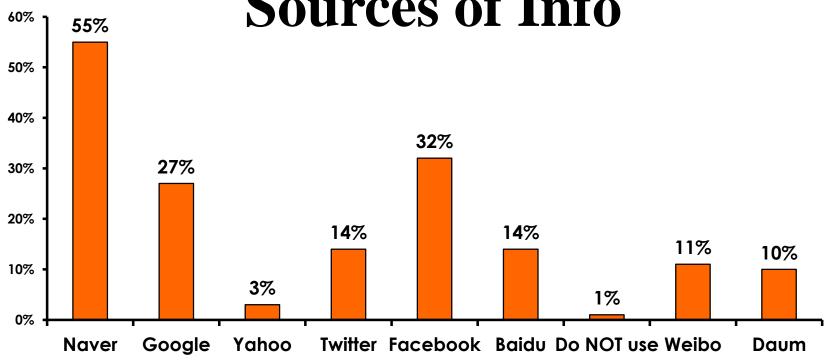

|



### **Night Tours Satisfaction**

| Quality of Night Tour        | Variety of Night Tour        |
|------------------------------|------------------------------|
| Score of 6 to 7 = <b>78%</b> | Score of 6 to 7 = <b>81%</b> |
| Score of 4 to 5 = <b>22%</b> | Score of 4 to 5 = <b>20%</b> |
| Score 1 to 3 = <b>-%</b>     | Score 1 to 3 = <b>-%</b>     |
| MEAN = 6.08                  | MEAN = 6.08                  |



### Satisfaction with Other Activities





## What would it take to make you want to stay an extra day in Guam?





### **On-Island Perceptions**

7pt Rating Scale





### **On-Island Perceptions**

7pt Rating Scale 7=Very Satisfied/ 1=Very Dissatisfied





# SECTION 5 PROMOTIONS



### **Internet- Guam Sources of Info**





# Internet- Things To Do Sources of Info





### **Internet- GVB Sources**





### **Travel Motivation- Info Sources**





### **Sources of Information Pre-arrival**





### **Sources of Information Post-arrival**

The primary local sources of information are Hotel staff, local people, and signage. 100% 90% 80% 70% 60% 50% 40% 30% 20% 10% 0% Hotel Sign-Oth Inter-Rest-Local Tour Local **GVB** Vis Ch **Retail** Taxi staff staff ppl Vis net rnt pub age ■ Sources of info 87% 27% 26% 23% 16% 10% 9% 8% 6% 6% 2% 9% ■ Most important 19% 14% 17% 9% 7% 6% 5% 4% 5% 3% 1%



# SECTION 6 OTHER ISSUES



## Concerns about travel outside of Korea - Overall





# Concerns about travel outside of Korea - By Age & Income

| TO  |                                   |        |       | AG    | βE    |     | Q26