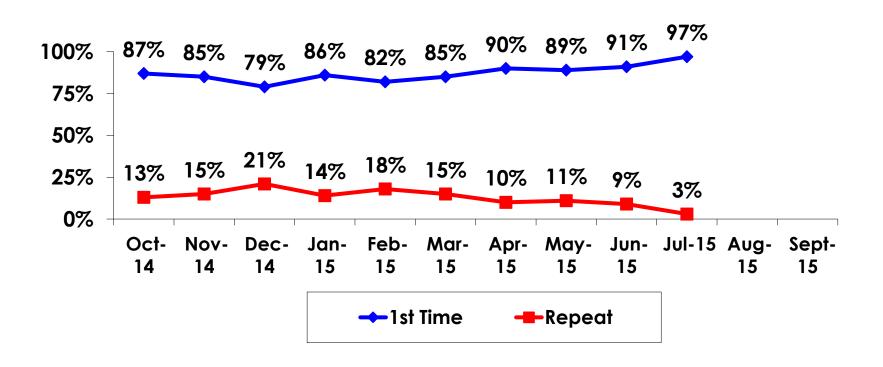

|      |
|     |                 | Column N % | 50%   | 53%  | 47%    | 48%   | 52%   |      |
|     | KW60.0M-KW72.0M | Count      | 69    | 42   | 27     | 7     | 61    | 1    |
|     |                 | Column N % | 24%   | 27%  | 22%    | 6%    | 37%   | 100% |
|     | KW72.0M+        | Count      | 4     | 2    | 2      | 1     | 3     |      |
|     |                 | Column N % | 1%    | 1%   | 2%     | 1%    | 2%    |      |
|     | Total           | Count      | 282   | 158  | 124    | 117   | 164   | 1    |



#### **Travel Companions**





#### **Number of Children Travel Party**

N=202 total respondents traveling with children.

(Of those N=202 respondents, there is a total of 238 children 18 years or younger)





#### **Prior Trips to Guam**





#### PRIOR TRIPS TO GUAM





#### Trips to Guam by Age & Gender

|        |        |            | TOTAL | TRIPS T | O GUAM |
|--------|--------|------------|-------|---------|--------|
|        |        |            | -     | 1st     | Repeat |
| GENDER | Male   | Count      | 174   | 165     | 9      |
|        |        | Column N % | 49%   | 49%     | 75%    |
|        | Female | Count      | 178   | 175     | 3      |
|        |        | Column N % | 51%   | 51%     | 25%    |
|        | Total  | Count      | 352   | 340     | 12     |
| AGE    | 18-24  | Count      | 1     | 1       |        |
|        |        | Column N % | 0%    | 0%      |        |
|        | 25-34  | Count      | 148   | 144     | 4      |
|        |        | Column N % | 42%   | 42%     | 33%    |
|        | 35-49  | Count      | 199   |