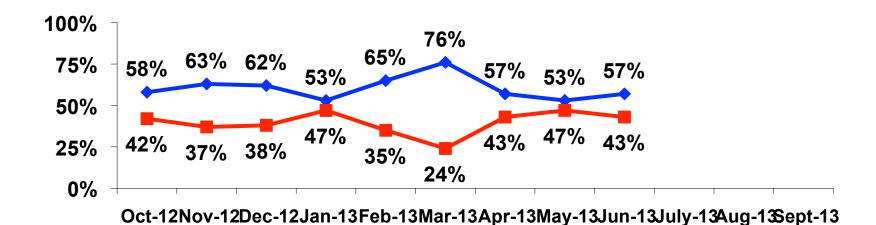

#### **Prior Trips To Guam Tracking**

→1st Time —Repeat

### **Prior Trips to Guam Segmentation**

|     |       |       | TOTAL | FAMILY | OFFICE LADY | GROUP TRVL | SILVERS | WEDDING | SPORT | 18-35 | 36-55 | WITH CHILD | HONEYMOON | REPEAT |
|-----|-------|-------|-------|--------|-------------|------------|---------|---------|-------|-------|-------|------------|-----------|--------|
|     |       |       | -     | -      | -           | -          | -       | -       | -     |       | -     | -          | -         | -      |
| Q3A | Yes   |       | 57%   | 51%    | 50%         | 67%        | 44%     | 68%     | 58%   | 63%   | 38%   | 26%        | 100%      |        |
| 1   | No    |       | 43%   | 49%    | 50%         | 33%        | 56%     | 32%     | 42%   | 37%   | 62%   | 74%        |           | 100%   |
| 1   | Total | Count | 350   | 132    | 34          | 9          | 9       | 25      | 129   | 257   | 78    | 31         | 17        | 152    |