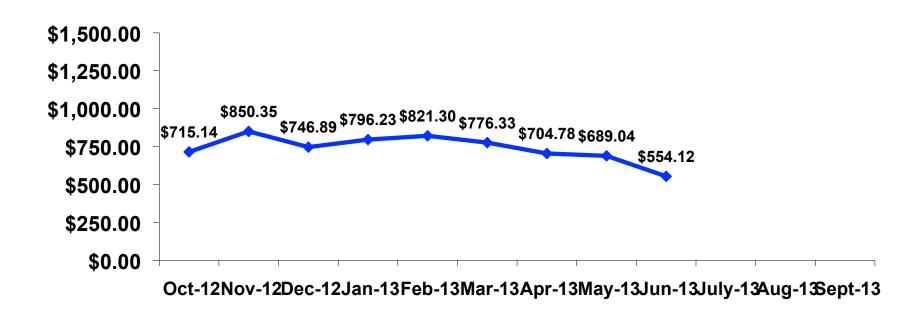

### Prepaid Expenditures YTD=\$739.42 Tracking

# Prepaid Expenditures Per Person Segmentation

|            |         | TOTAL    | FAMILY   | OFFICE LADY | GROUP TRVL | SILVERS  | WEDDING    | SPORT    | 18-35    | 36-55    | WITH CHILD | HONEYMOON  | REPEAT   |
|------------|---------|----------|----------|-------------|------------|----------|------------|----------|----------|----------|------------|------------|----------|
|            |         | -        | -        | -           | -          | -        | -          | -        | -        | -        | -          | -          | -        |
| PER PERSON | Mean    | \$554.12 | \$632.73 | \$427.67    | \$146.09   | \$610.99 | \$1,010.80 | \$542.90 | \$560.65 | \$536.15 | \$544.12   | \$1,080.50 | \$484.27 |
|            | Median  | \$520    | \$520    | \$520       | \$0        | \$520    | \$535      | \$520    | \$520    | \$520    | \$572      | \$780      | \$495    |
|            | Minimum | \$0      | \$0      | \$0         | \$0        | \$187    | \$0        | \$0      | \$0      | \$0      | \$0        | \$0        | \$0      |
|            | Maximum | \$6,236  | \$5,197  | \$935       | \$468      | \$1,039  | \$6,236    | \$6,236  | \$6,236  | \$2,079  | \$1,386    | \$5,197    | \$1,559  |