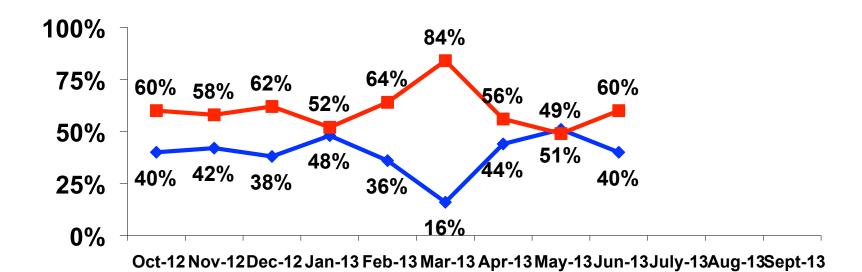

#### **Marital Status Tracking**

#### **Marital Status Segmentation**

|    |         |       | TOTAL | FAMILY | OFFICE LADY | GROUP TRVL | SILVERS | WEDDING | SPORT | 18-35 | 36-55 | WITH CHILD | HONEYMOON | REPEAT |
|----|---------|-------|-------|--------|-------------|------------|---------|---------|-------|-------|-------|------------|-----------|--------|
|    |         |       | ı     | -      | -           | -          | -       | -       | -     | -     | -     | •          | •         | -      |
| QE | Married |       | 40%   | 79%    | 6%          | 56%        | 100%    | 72%     | 26%   | 26%   | 74%   | 87%        | 100%      | 45%    |
|    | Single  |       | 60%   | 21%    | 94%         | 44%        |         | 28%     | 74%   | 74%   | 26%   | 13%        |           | 55%    |
|    | Total   | Count | 349   | 131    | 34          | 9          | 9       | 25      | 129   | 257   | 77    | 30         | 17        | 152    |