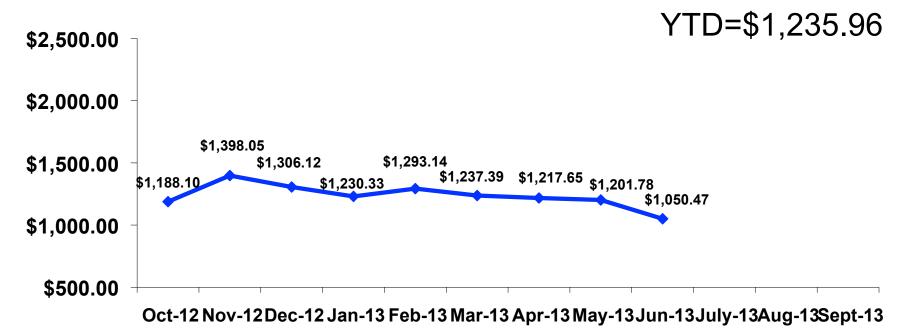

### Total Expenditures Tracking

# Total Expenditures Per Person Segmentation

|                  |         | TOTAL      | FAMILY     | OFFICE LADY | GROUP TRVL | SILVERS    | WEDDING    | SPORT      | 18-35      | 36-55      | WITH CHILD | HONEYMOON  | REPEAT   |
|------------------|---------|------------|------------|-------------|------------|------------|------------|------------|------------|------------|------------|------------|----------|
|                  |         | -          | -          | -           | -          | -          | -          | -          | -          | -          | -          | -          | -        |
| TOTAL PER PERSON | Mean    | \$1,050.47 | \$1,036.86 | \$960.85    | \$555.65   | \$1,012.66 | \$1,506.67 | \$1,002.86 | \$1,037.68 | \$1,131.25 | \$854.25   | \$1,627.56 | \$991.20 |
|                  | Median  | \$924      | \$916      | \$911       | \$468      | \$780      | \$957      | \$942      | \$930      | \$931      | \$816      | \$1,280    | \$922    |
|                  | Minimum | \$0        | \$0        | \$200       | \$260      | \$468      | \$0        | \$0        | \$0        | \$0        | \$0        | \$150      | \$0      |
|                  | Maximum | \$6,573    | \$6,047    | \$2,228     | \$1,005    | \$1,914    | \$6,573    | \$6,573    | \$6,573    | \$4,447    | \$2,803    | \$6,047    | \$4,020  |