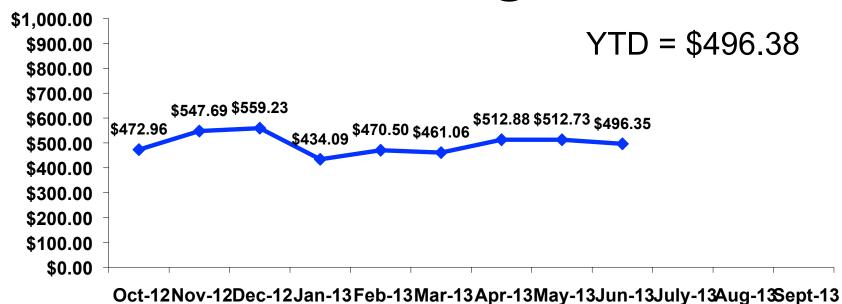

### On-Island Expenditures Tracking

### On-Island Expenditures Per Person Segmentation

|            |         | TOTAL    | FAMILY   | OFFICE LADY | GROUP TRVL | SILVERS  | WEDDING  | SPORT    | 18-35    | 36-55    | WITH CHILD | HONEYMOON | REPEAT   |
|------------|---------|----------|----------|-------------|------------|----------|----------|----------|----------|----------|------------|-----------|----------|
|            |         | •        | -        | -           | -          | -        | -        | •        | -        | •        | -          | -         | -        |
| PER PERSON | Mean    | \$496.35 | \$404.14 | \$533.18    | \$409.56   | \$401.67 | \$495.87 | \$459.96 | \$477.04 | \$595.10 | \$310.13   | \$547.06  | \$506.92 |
|            | Median  | \$400    | \$359    | \$400       | \$426      | \$350    | \$333    | \$400    | \$400    | \$388    | \$283      | \$500     | \$400    |
|            | Minimum | \$0      | \$0      | \$20        | \$0        | \$0      | \$0      | \$0      | \$0      | \$0      | \$0        | \$0       | \$0      |
|            | Maximum | \$4,000  | \$2,000  | \$1,720     | \$800      | \$1,250  | \$3,450  | \$1,700  | \$3,817  | \$4,000  | \$1,417    | \$2,000   | \$3,500  |