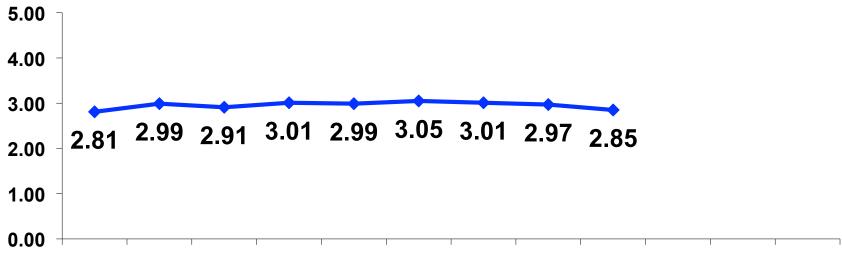

### Average Length of Stay Tracking

Oct-12 Nov-12 Dec-12 Jan-13 Feb-13 Mar-13 Apr-13 May-13 Jun-13 July-13 Aug-13 Sept-13

### **Average Length of Stay Segmentation**

|    |        | TOTAL | FAMILY | OFFICE LADY | GROUP TRVL | SILVERS | WEDDING | SPORT | 18-35 | 36-55 | WITH CHILD | HONEYMOON | REPEAT |
|----|--------|-------|--------|-------------|------------|---------|---------|-------|-------|-------|------------|-----------|--------|
|    |        | •     | -      | -           | -          |         | -       | -     | -     | -     | -          | -         | -      |
| Q8 | Mean   | 2.85  | 2.95   | 2.71        | 3.00       | 2.67    | 3.08    | 2.68  | 2.84  | 2.91  | 2.90       | 3.59      | 2.80   |
|    | Median | 3     | 3      | 3           | 3          | 3       | 3       | 3     | 3     | 3     | 3          | 4         | 3      |