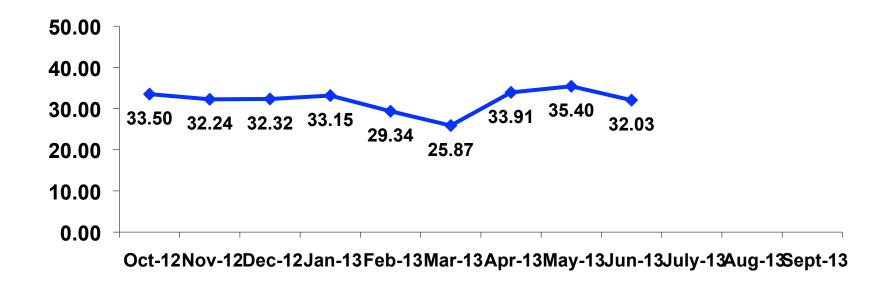

### Average Length of Stay Tracking

Oct-12 Nov-12 Dec-12 Jan-13 Feb-13 Mar-13 Apr-13 May-13 Jun-13 July-13 Aug-13 Sept-13

### **Average Length of Stay Segmentation**

|    |        | TOTAL | FAMILY | OFFICE LADY | GROUP TRVL | SILVERS | WEDDING | SPORT | 18-35 | 36-55 | WITH CHILD | HONEYMOON | REPEAT |
|----|--------|-------|--------|-------------|------------|---------|---------|-------|-------|-------|------------|-----------|--------|
|    |        | •     | -      | -           | -          |         | -       | -     | -     | -     | -          | -         | -      |
| Q8 | Mean   | 2.85  | 2.95   | 2.71        | 3.00       | 2.67    | 3.08    | 2.68  | 2.84  | 2.91  | 2.90       | 3.59      | 2.80   |
|    | Median | 3     | 3      | 3           | 3          | 3       | 3       | 3     | 3     | 3     | 3          | 4         | 3      |