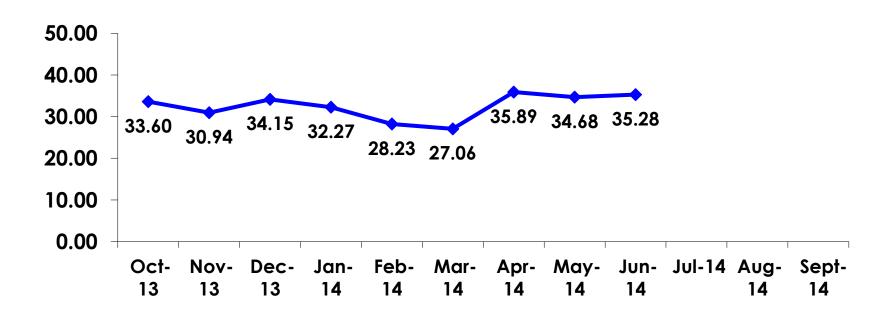

#### Age - Overall

The average age of the respondents is 35.28 years of age.

#### **AVERAGE - AGE**