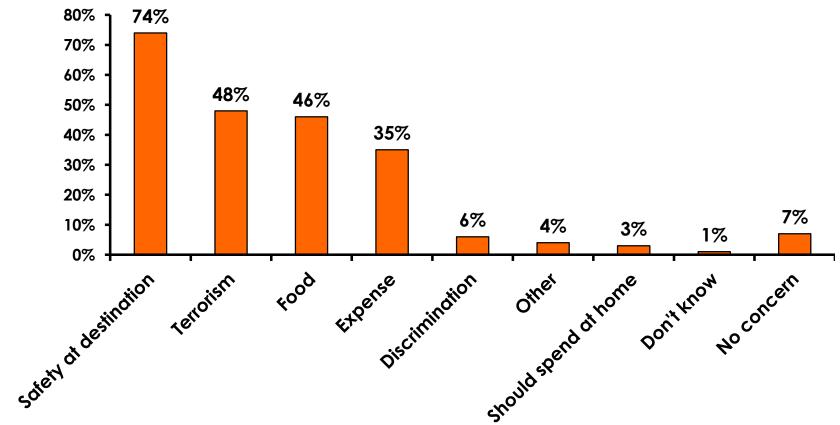

## Concerns about travel outside of Japan - Overall

## Concerns about travel outside of Japan - By Age & Income

|     | TOTAL                              |      |     |       | AG    | E     |     |                                                                                                                                                                        |             |             | Q26         |             |              |         |           |
|-----|------------------------------------|------|-----|-------|-------|-------|-----|------------------------------------------------------------------------------------------------------------------------------------------------------------------------|-------------|-------------|-------------|-------------|--------------|---------|-----------|
|     |                                    | -    | -   | 18-24 | 25-34 | 35-49 | 50+ | <y2.0 million<="" td=""><td>Y2.0M-Y3.0M</td><td>Y3.0M-Y4.0M</td><td>Y4.0M-Y5.0M</td><td>Y5.0M-Y7.0M</td><td>Y7.0M-Y10.0M</td><td>Y10.0M+</td><td>No Income</td></y2.0> | Y2.0M-Y3.0M | Y3.0M-Y4.0M | Y4.0M-Y5.0M | Y5.0M-Y7.0M | Y7.0M-Y10.0M | Y10.0M+ | No Income |
| Q21 | Safety                             | 7    | 74% | 73%   | 74%   | 78%   | 68% | 62%                                                                                                                                                                    | 88%         | 81%         | 70%         | 69%         | 73%          | 72%     | 86%       |
|     | Terrorism                          | 4    | 48% | 44%   | 51%   | 47%   | 51% | 52%                                                                                                                                                                    | 53%         | 44%         | 52%         | 46%         | 48%          | 41%     | 71%       |
|     | Food                               | 4    | 46% | 45%   | 48%   | 51%   | 37% | 38%                                                                                                                                                                    | 45%         | 40%         | 51%         | 52%         | 53%          | 38%     | 29%       |
|     | Expense                            | 3    | 35% | 44%   | 36%   | 33%   | 25% | 29%                                                                                                                                                                    | 40%         | 29%         | 36%         | 33%         | 38%          | 38%     | 43%       |
|     | No concerns                        |      | 7%  | 6%    | 9%    | 6%    | 7%  | 10%                                                                                                                                                                    | 3%          | 6%          | 7%          | 10%         | 8%           | 9%      |           |
|     | Discrimination against<br>Japanese |      | 6%  | 13%   | 5%    | 5%    | 4%  | 10%                                                                                                                                                                    | 8%          | 8%          | 4%          | 7%          | 3%           |         | 57%       |
|     | Other                              |      | 4%  | 6%    | 4%    | 4%    | 4%  | 5%                                                                                                                                                                     | 8%          | 6%          | 2%          | 3%          |              | 9%      |           |
|     | Should spend at home               |      | 3%  | 4%    | 4%    | 1%    | 2%  |                                                                                                                                                                        | 10%         | 4%          | 2%          | 1%          |              |         |           |
|     | Don't know                         |      | 1%  | 1%    | 1%    | 2%    | 2%  |                                                                                                                                                                        |             | 4%          |             | 1%          |              |         |           |
|     | Total C                            | ount | 351 | 71    | 136   | 85    | 57  | 21                                                                                                                                                                     | 40          | 48          | 83          | 67          | 40           | 32      | 7         |