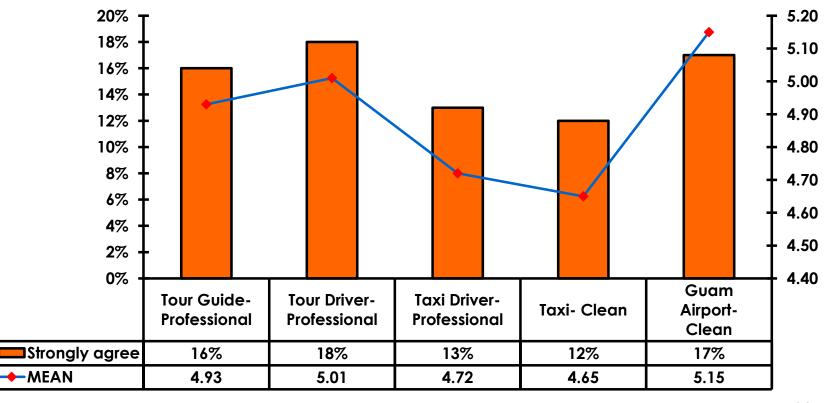

## Security Screening/Immigration Process at Guam International Airport

### **Airport Screening**

7pt Rating Scale