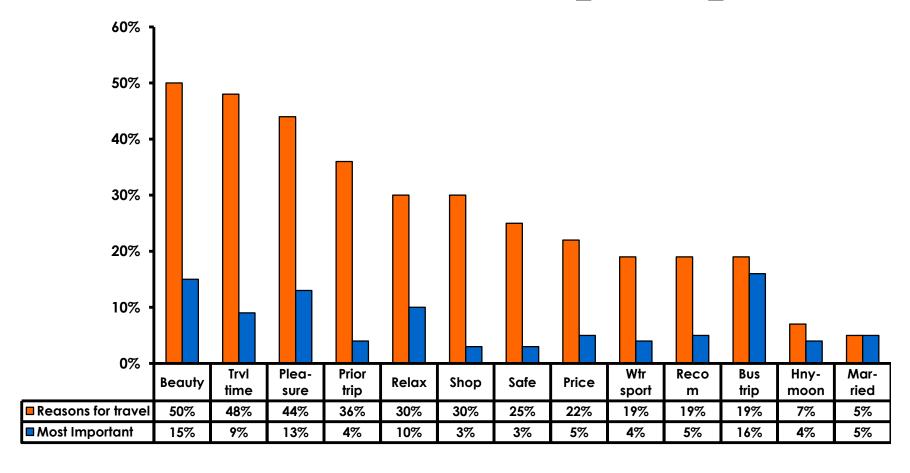

#### **Travel Motivation - Top Responses**

# **Most Important Reason for Choosing Guam**

- Business trip,
- Guam's natural beauty/ beaches,
- Pleasure
   are the primary reasons for visiting during this period.

#### Motivation by Age & Gender

|     |                                    |       | TOTAL |       | AG    | GENDER |     |      |        |
|-----|------------------------------------|-------|-------|-------|-------|--------|-----|------|--------|
|     |                                    |       | -     | 18-24 | 25-34 | 35-49  | 50+ | Male | Female |
| Q5A | Natural beauty                     |       | 50%   | 63%   | 51%   | 49%    | 30% | 41%  | 58%    |
|     | Short travel time                  |       | 48%   | 54%   | 50%   | 47%    | 39% | 43%  | 53%    |
|     | Pleasure                           |       | 44%   | 54%   | 47%   | 41%    | 28% | 33%  | 54%    |
|     | Previous trip                      |       | 36%   | 24%   | 32%   | 47%    | 42% | 38%  | 33%    |
|     | Shopping                           |       | 30%   | 39%   | 35%   | 25%    | 19% | 21%  | 40%    |
|     | Relax                              |       | 30%   | 34%   | 29%   | 32%    | 25% | 28%  | 32%    |
|     | Safe                               |       | 25%   | 21%   | 24%   | 25%    | 30% | 25%  | 24%    |
|     | Price                              |       | 22%   | 21%   | 25%   | 19%    | 23% | 19%  | 26%    |
|     | Water sports                       |       | 19%   | 25%   | 18%   | 18%    | 18% | 18%  | 20%    |
|     | Recomm- friend/family/trvl<br>agnt |       | 19%   | 31%   | 18%   | 11%    | 19% | 15%  | 23%    |
|     | Company/ Business Trip             |       | 19%   | 15%   | 15%   | 31%    | 11% | 22%  | 15%    |
|     | Honeymoon                          |       | 7%    | 4%    | 13%   | 4%     |     | 11%  | 3%     |
|     | Married/ Attn wedding              |       | 5%    | 1%    | 7%    | 6%     | 4%  | 7%   | 3%     |
|     | Golf                               |       | 5%    | 1%    | 2%    | 4%     | 18% | 7%   | 2%     |
|     | Scuba                              |       | 4%    | 3%    | 5%    | 6%     |     | 3%   | 5%     |
|     | Other                              |       | 3%    | 3%    | 4%    | 2%     | 2%  | 3%   | 3%     |
|     | Company Sponsored                  |       | 3%    | 7%    | 1%    | 2%     | 2%  | 3%   | 2%     |
|     | Visit friends/ Relatives           |       | 2%    | 3%    | 1%    | 1%     | 7%  | 2%   | 2%     |
|     | Organized sports                   |       | 1%    |       |       | 1%     | 5%  |      | 2%     |
|     | Total                              | Count | 351   | 71    | 136   | 85     | 57  | 175  | 176    |