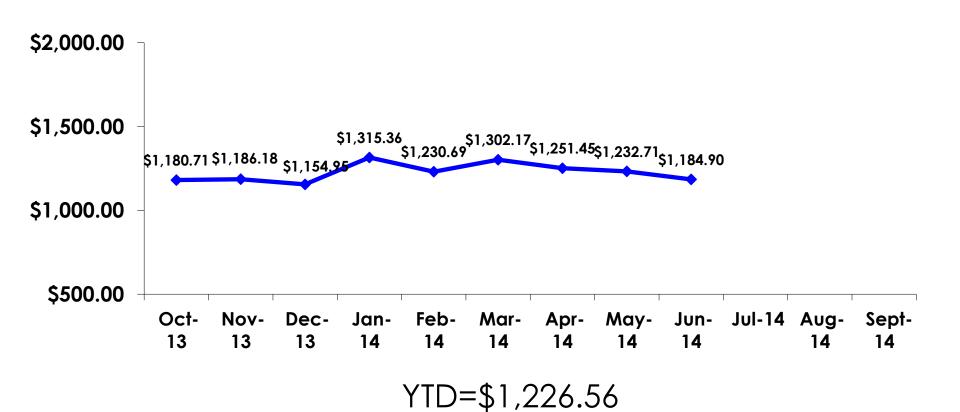

## Total Expenditures Per Person (Prepaid & On-Island)

- \$1,184.90 = overall average
- \$0 = Minimum (lowest amount recorded for the entire sample)
- \$7,997 = Maximum (highest amount recorded for the entire sample)

## TOTAL EXPENDITURES Per Person