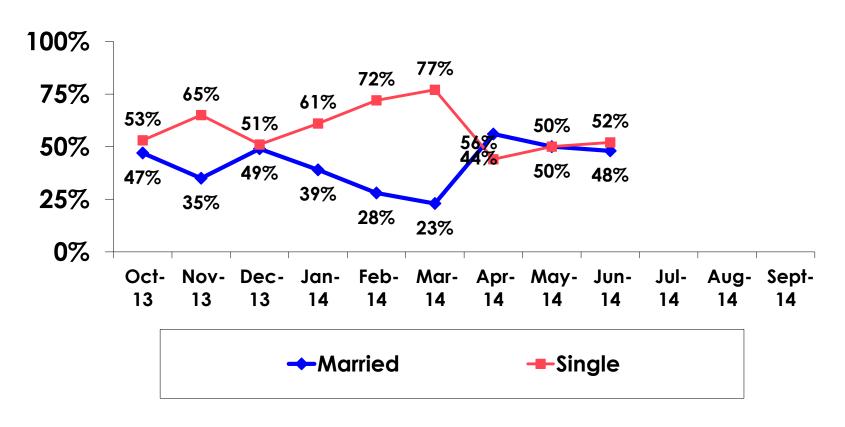

a sample of **351** is +/- 5.23 percentage points with a 95% confidence level. That is, if all Japanese visitors who traveled to Guam in the same time period were asked these questions, we can be 95% certain that their responses would not differ by +/- 5.23 percentage points.



#### **OBJECTIVES**

- To monitor the effectiveness of the Japan seasonal campaigns in attracting Japanese visitors, refresh certain baseline data, to better understand the nature, and economic value or impact of each of the targeted segments in the Japan marketing plan.
- Identify significant determinants of visitor satisfaction, expenditures and the desire to return to Guam.



## SECTION 1 PROFILE OF RESPONDENTS



#### **Marital Status - Overall**



• 70% of female visitors are single.



#### MARITAL STATUS





#### Age - Overall



The average age of the respondents is 35.28 years of age.



#### **AVERAGE - AGE**





#### **Personal Income**





# Personal Income – 1st time vs. repeat





# Personal Income by Gender & Age

|     |                                                                                                                        |            | TOTAL | GEN  | DER    | AGE   |       |       |     |  |
|-----|------------------------------------------------------------------------------------------------------------------------|------------|-------|------|--------|-------|-------|-------|-----|--|
|     |                                                                                                                        |            | -     | Male | Female | 18-24 | 25-