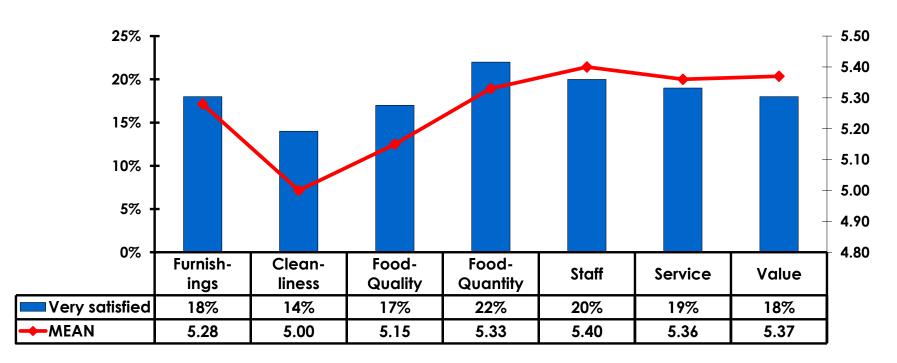

### **Optional Tour Participation**

# Optional Tours Participation & Satisfaction

### **Day Tours Satisfaction**

| Quality of Day Tour          | Variety of Day Tour          |
|------------------------------|------------------------------|
| Score of 6 to 7 = <b>51%</b> | Score of 6 to 7 = <b>47%</b> |
| Score of 4 to 5 = <b>47%</b> | Score of 4 to 5 = <b>50%</b> |
| Score 1 to 3 = <b>3</b> %    | Score 1 to 3 = <b>3</b> %    |
| MEAN = 5.33                  | MEAN = 5.23                  |