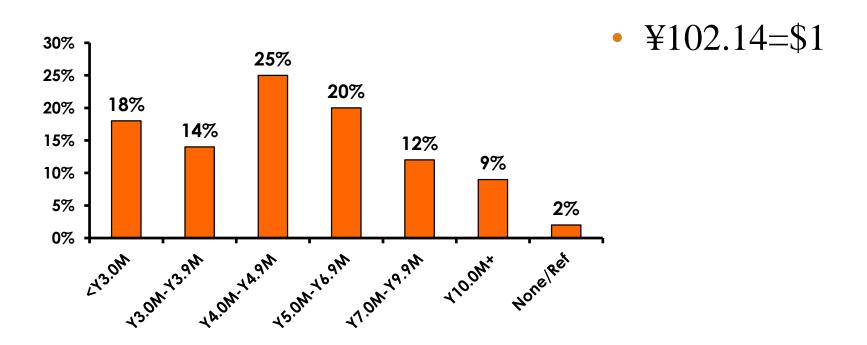

same time period were asked these questions, we can be 95% certain that their responses would not differ by +/- 5.23 percentage points.



#### **OBJECTIVES**

- To monitor the effectiveness of the Japan seasonal campaigns in attracting Japanese visitors, refresh certain baseline data, to better understand the nature, and economic value or impact of each of the targeted segments in the Japan marketing plan.
- Identify significant determinants of visitor satisfaction, expenditures and the desire to return to Guam.



## SECTION 1 PROFILE OF RESPONDENTS



#### **Marital Status - Overall**



• 70% of female visitors are single.



#### MARITAL STATUS





#### Age - Overall



The average age of the respondents is 35.28 years of age.



#### **AVERAGE - AGE**





#### **Personal Income**





# Personal Income – 1st time vs. repeat





# Personal Income by Gender & Age

|     |                                                                                                                        |            | TOTAL | GEN  | DER    | AGE   |       |       |     |  |
|-----|------------------------------------------------------------------------------------------------------------------------|------------|-------|------|--------|-------|-------|-------|-----|--|
|     |                                                                                                                        |            | -     | Male | Female | 18-24 | 25-34 | 35-49 | 50+ |  |
| Q26 | <y2.0 million<="" td=""><td>Count</td><td>21</td><td>4</td><td>17</td><td>9</td><td>10</td><td>1</td><td>1</td>