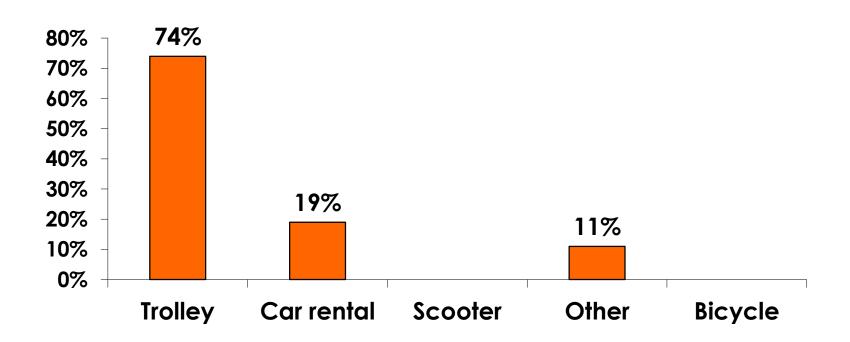

158.65 |
| Air only                                  | \$919.38   |
| Accommodation only                        | \$607.01   |
| Accommodation w/ daily meal only          | \$195.81   |
| Food & Beverages in Hotel                 | \$253.42   |
| Ground transportation – Japan             | \$90.59    |
| Ground transportation – Guam              | \$68.49    |
| Optional tours/ activities                | \$522.53   |
| Other expenses                            | \$455.41   |
| Total Prepaid                             | \$1,475.20 |



#### PREPAID MEAL BREAKDOWN

Air/Accommodations with Daily Meal Pkg. n=46



Mean=\$3,158.65 per travel party



#### PREPAID MEAL BREAKDOWN

Accommodations with Daily Meal Pkg.



Mean=\$195.81 per travel party



#### PREPAID GROUND TRANSPORTATION

n=27



Mean=\$68.49 per travel party



#### **On-Island Expenditures**

- \$772.65 = overall mean average on-island expense (for entire travel party size) by respondent
- \$0 = Minimum (lowest amount recorded for the entire sample)
- \$10,000 = Maximum (highest amount recorded for the entire sample)
- \$501.96 = overall mean average <u>per person</u> onisland expenditure



## ON-ISLAND EXPENDITURES Per Person





## PREPAID/ ON-ISLE EXPENDITURES – Per Person

Prepaid YTD = \$736.74 On-Isle YTD = \$489.79





# Total On-Island Expenditure by Gender & Age

| TOTAL         |         |          | GEN      | GENDER GENDER |          |          |          |          |          |          |          |          |
|---------------|---------|----------|----------|---------------|----------|----------