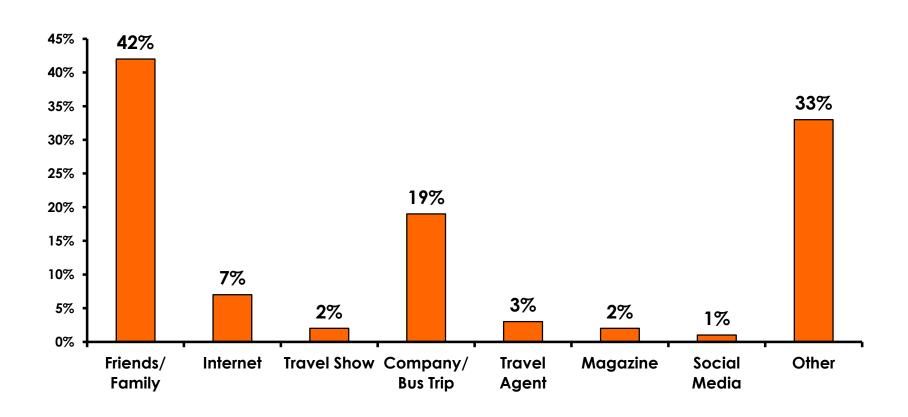

### **Travel Motivation-Info Sources**

#### **Sources of Information - Motivation**

The primary motivational sources of information were.

• Prior trip to Guam,