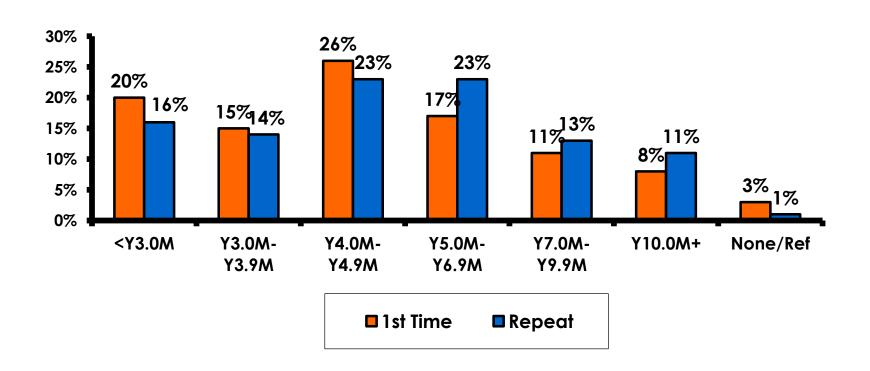

we can be 95% certain that their responses would not differ by +/- 5.23 percentage points.



#### **OBJECTIVES**

- To monitor the effectiveness of the Japan seasonal campaigns in attracting Japanese visitors, refresh certain baseline data, to better understand the nature, and economic value or impact of each of the targeted segments in the Japan marketing plan.
- Identify significant determinants of visitor satisfaction, expenditures and the desire to return to Guam.



## SECTION 1 PROFILE OF RESPONDENTS



#### **Marital Status - Overall**



• 70% of female visitors are single.



#### MARITAL STATUS





#### Age - Overall



The average age of the respondents is 35.28 years of age.



#### **AVERAGE - AGE**





#### **Personal Income**





# Personal Income – 1st time vs. repeat





# Personal Income by Gender & Age

|     |                                                                                                                        |            | TOTAL | GEN  | DER    | AGE   |       |       |     |  |
|-----|------------------------------------------------------------------------------------------------------------------------|------------|-------|------|--------|-------|-------|-------|-----|--|
|     |                                                                                                                        |            | -     | Male | Female | 18-24 | 25-34 | 35-49 | 50+ |  |
| Q26 | <y2.0 million<="" td=""><td>Count</td><td>21</td><td>4</td><td>17</td><td>9</td><td>10</td><td>1</td><td>1</td></y2.0> | Count      | 21    | 4    | 17