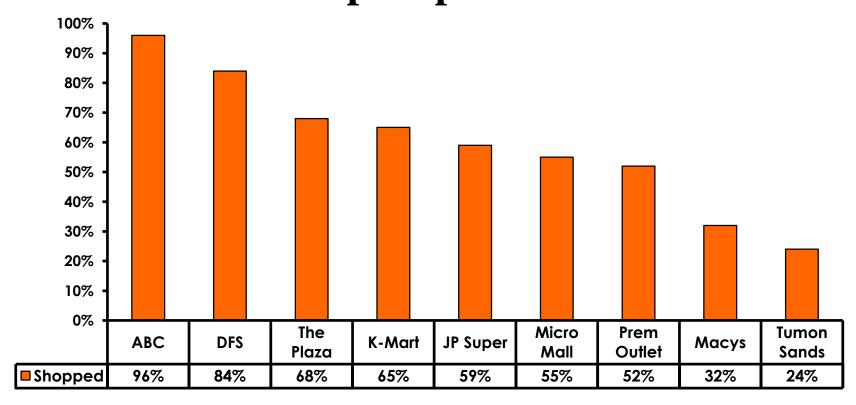

72.65 |



### **Local Transportation**





Mean=\$19.80 per travel party



### **Guam Airport Expenditures**

- \$28.58 = Mean
- \$10 = Median
- \$0 = Minimum (lowest amount recorded for the entire sample)
- \$500 = Maximum (highest amount recorded for the entire sample)



### Breakdown of Airport Expenditures

|                        | MEAN \$ |
|------------------------|---------|
| Food & Beverages       | \$8.40  |
| Gifts/Souvenirs Self   | \$7.84  |
| Gifts/Souvenirs Others | \$12.28 |
| Total                  | \$28.58 |



## SECTION 4 VISITOR SATISFACTION



### **Satisfaction Scores Overall**





#### Satisfaction Quality/ Cleanliness





### Quality of Accommodations





### **Quality of Dining Experience**





## Visits to Shopping Centers/Malls on Guam Top responses





### Satisfaction with Shopping

| Quality of Shopping          | Variety of Shopping           |
|------------------------------|-------------------------------|
| Score of 6 to 7 = <b>45%</b> | Score of 6 to 7 = <b>45</b> % |
| Score of 4 to 5 = <b>59%</b> | Score of 4 to 5 = <b>45</b> % |
| Score 1 to 3 = <b>5</b> %    | Score 1 to 3 = <b>10%</b>     |
| MEAN = 5.19                  | MEAN = 5.11                   |



### **Optional Tour Participation**





# Optional Tours Participation & Satisfaction





### **Day Tours Satisfaction**

| Quality of Day Tour          | Variety of Day Tour          |
|------------------------------|------------------------------|
| Score of 6 to 7 = <b>51%</b> | Score of 6 to 7 = <b>47%</b> |
| Score of 4 to 5 = <b>47%</b> | Score of 4 to 5 = <b>5