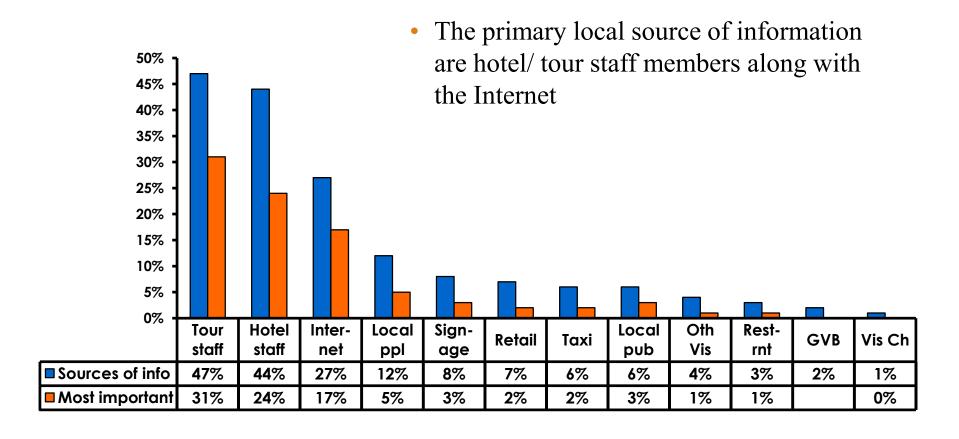

Score of 6 to 7 = <b>21%</b> | Score of 6 to 7 = <b>19%</b>  |
| Score of 4 to 5 = <b>77%</b> | Score of 4 to 5 = <b>78</b> % |
| Score 1 to 3 = <b>3</b> %    | Score 1 to 3 = <b>2</b> %     |
| MEAN = 4.51                  | MEAN = 4.48                   |



### Satisfaction with Other Activities





## What would it take to make you want to stay an extra day in Guam?





### **On-Island Perceptions**







### **On-Island Perceptions**

7pt Rating Scale 7=Very Satisfied/ 1=Very Dissatisfied





## SECTION 5 PROMOTIONS



### **Internet- Guam Sources of Info**





## Internet- Things To Do Sources of Info





### **Internet- GVB Sources**





### **Travel Motivation-Info Sources**





#### **Sources of Information Pre-arrival**





#### **Sources of Information Post-arrival**





#### **Sources of Information - Motivation**

The primary motivational sources of information were.

• Prior trip to Guam,





## SECTION 6 OTHER ISSUES



## Concerns about travel outside of Japan - Overall





## Concerns about travel outside of Japan - By Age & Income

|     | TOTAL                              |      |     |       | AG    | E     |     |                                                                                                                                                                        |             |             | Q26         |             |              |         |           |
|-----|------------------------------------|------|-----|-------|-------|-------|-----|------------------------------------------------------------------------------------