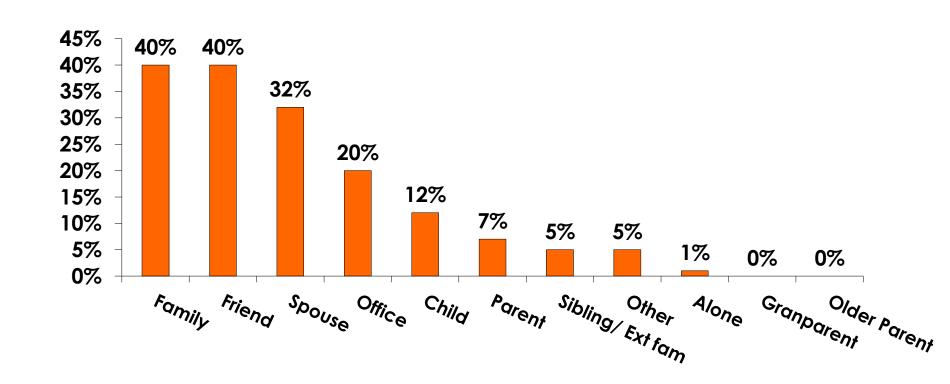

| Column N % | 9%    | 10%  | 9%     | 8%    | 7%    | 14%   | 11% |  |
|     | No Income                                                                                                              | Count      | 7     | 1    | 6      | 5     | 2     |       |     |  |
|     |                                                                                                                        | Column N % | 2%    | 1%   | 4%     | 8%    | 2%    |       |     |  |
|     | Total                                                                                                                  | Count      | 338   | 169  | 169    | 65    | 133   | 84    | 56  |  |



#### **Travel Companions**





#### **Number of Children Travel Party**

N=42 total respondents traveling with children.

(Of those N=42 respondents, there is a total of 61 children 18 years or younger)





#### **Prior Trips to Guam**





#### PRIOR TRIPS TO GUAM





#### Trips to Guam by Age & Gender

|        |        |            | TOTAL | TRIPS T | O GUAM |
|--------|--------|------------|-------|---------|--------|
|        |        |            | 1     | 1st     | Repeat |
| GENDER | Male   | Count      | 175   | 77      | 98     |
|        |        | Column N % | 50%   | 43%     | 57%    |
|        | Female | Count      | 176   | 102     | 74     |
|        |        | Column N % | 50%   | 57%     | 43%    |
|        | Total  | Count      | 351   | 179     | 172    |
| AGE    | 18-24  | Count      | 71