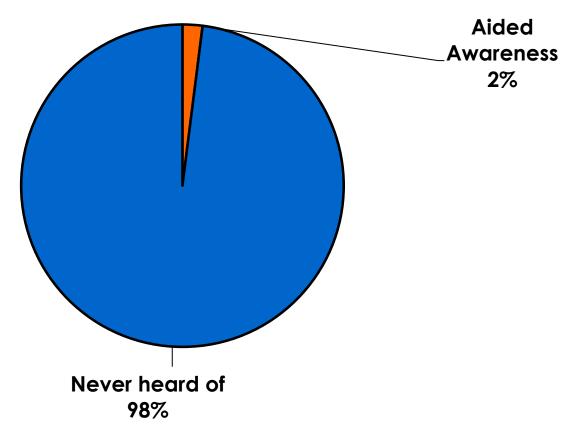

1%    | 1%    | 2%    | 2%  |                                                                                                                                                                        |             | 4%          |             | 1%          |              |         |           |
|     | Total C                            | ount | 351 | 71    | 136   | 85    | 57  | 21                                                                                                                                                                     | 40          | 48          | 83          | 67          | 40           | 32      | 7         |



## Security Screening/Immigration Process at Guam International Airport





### **Airport Screening**

7pt Rating Scale





### **Shop Guam Festival**





### **Shop Guam Festival - Impact** n=7