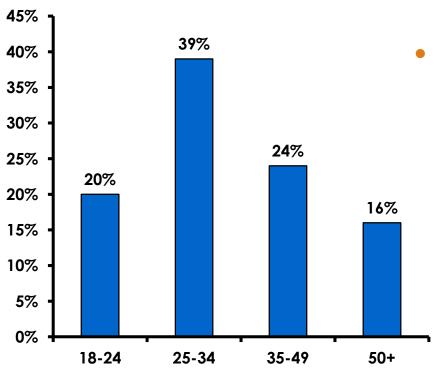

#### Age - Overall

The average age of the respondents is 35.28 years of age.

#### **AVERAGE - AGE**

#### Trips to Guam by Age & Gender

|        |        |            | TOTAL | TRIPS T | O GUAM |
|--------|--------|------------|-------|---------|--------|
|        |        |            | 1     | 1st     | Repeat |
| GENDER | Male   | Count      | 175   | 77      | 98     |
|        |        | Column N % | 50%   | 43%     | 57%    |
|        | Female | Count      | 176   | 102     | 74     |
|        |        | Column N % | 50%   | 57%     | 43%    |
|        | Total  | Count      | 351   | 179     | 172    |
| AGE    | 18-24  | Count      | 71    | 47      | 24     |
|        |        | Column N % | 20%   | 26%     | 14%    |
|        | 25-34  | Count      | 136   | 80      | 56     |
|        |        | Column N % | 39%   | 45%     | 33%    |
|        | 35-49  | Count      | 85    | 30      | 55     |
|        |        | Column N % | 24%   | 17%     | 32%    |
|        | 50+    | Count      | 57    | 21      | 36     |
|        |        | Column N % | 16%   | 12%     | 21%    |
|        | Total  | Count      | 349   | 178     | 171    |

• First-time visitors are younger than repeat visitors to Guam.