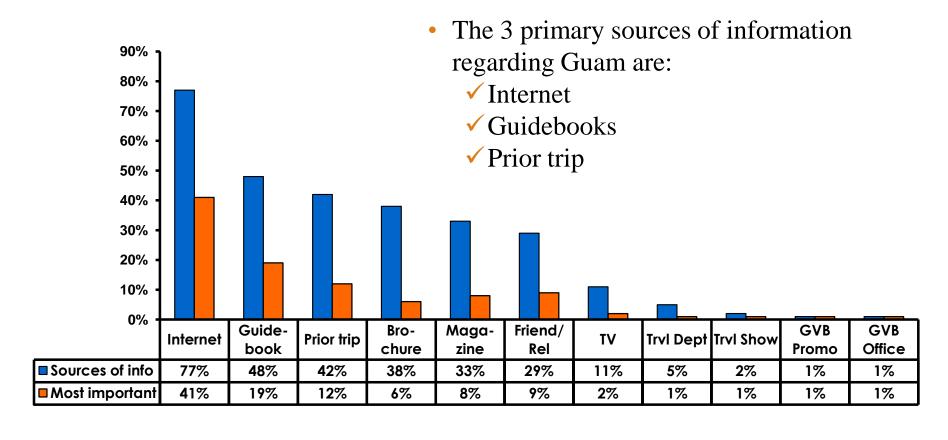

---------------|-------------------------------|
| Score of 6 to 7 = <b>21%</b> | Score of 6 to 7 = <b>19%</b>  |
| Score of 4 to 5 = <b>77%</b> | Score of 4 to 5 = <b>78</b> % |
| Score 1 to 3 = <b>3</b> %    | Score 1 to 3 = <b>2</b> %     |
| MEAN = 4.51                  | MEAN = 4.48                   |



### Satisfaction with Other Activities





## What would it take to make you want to stay an extra day in Guam?





### **On-Island Perceptions**







### **On-Island Perceptions**

7pt Rating Scale 7=Very Satisfied/ 1=Very Dissatisfied





## SECTION 5 PROMOTIONS



### **Internet- Guam Sources of Info**





## Internet- Things To Do Sources of Info





### **Internet- GVB Sources**





### **Travel Motivation-Info Sources**





#### **Sources of Information Pre-arrival**





#### **Sources of Information Post-arrival**





#### **Sources of Information - Motivation**

The primary motivational sources of information were.

• Prior trip to Guam,





## SECTION 6 OTHER ISSUES



## Concerns about travel outside of Japan - Overall





## Concerns about travel outside of Japan - By Age & Income

|     | TOTAL                              |      |     |       | AG    | E     |     |                                                                                                                                                                        |             |             | Q26         |             |              |         |           |
|-----|------------------------------------|------|-----|-------|-------|-------|-----|----------------------------------