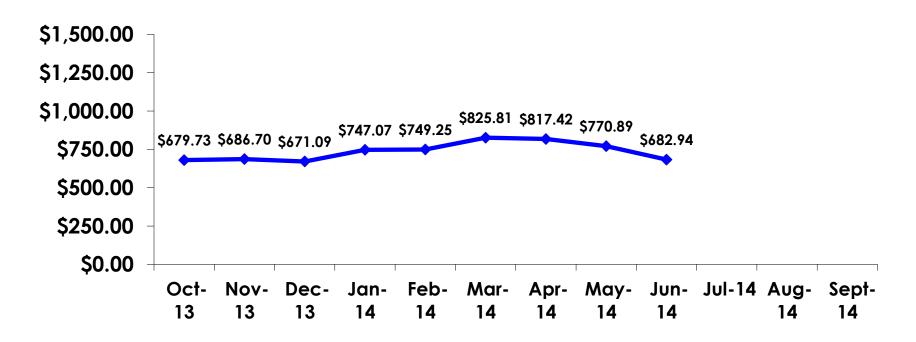

### Prepaid Expenditures ¥102.14/US\$1

- \$1,475.20 = overall mean average prepaid expense (for entire travel party size) by respondent
- \$0 = minimum (lowest amount recorded for the entire sample)
- \$39,162 = maximum (highest amount recorded for the entire sample)
- \$682.94 = overall mean average <u>per person</u> prepaid expenditures

### PREPAID EXPENDITURES Per Person