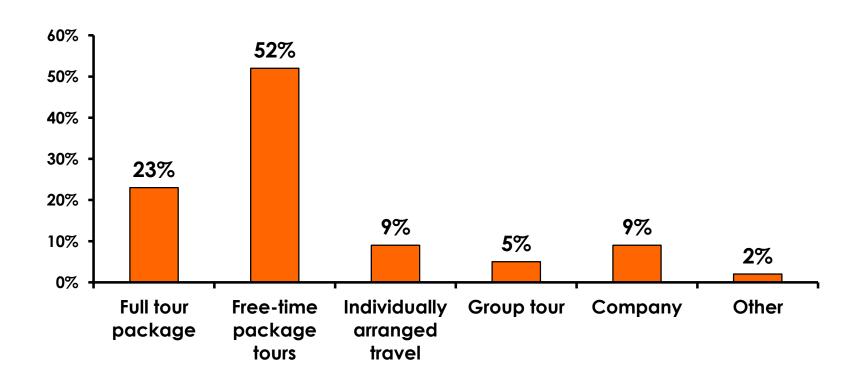

|             |             |             |              |         |           |  |
|     | Govt- Executive                 |       | 0%    |                                                                                                                                                                        |             |             | 1%          |             |              |         |           |  |
|     | Total                           | Count | 346   | 20                                                                                                                                                                     | 40          | 48          | 83          | 67          | 40           | 32      | 7         |  |



# SECTION 2 TRAVEL PLANNING



#### **Travel Planning - Overall**





#### **Accommodation by Income**

Average length of stay: 2.95 days

|    |                         |      | TOTAL | Q26                                                                                                                                                                    |             |             |             |             |              |         |           |
|----|-------------------------|------|-------|------------------------------------------------------------------------------------------------------------------------------------------------------------------------|-------------|-------------|-------------|-------------|--------------|---------|-----------|
|    |                         |      | -     | <y2.0 million<="" td=""><td>Y2.0M-Y3.0M</td><td>Y3.0M-Y4.0M