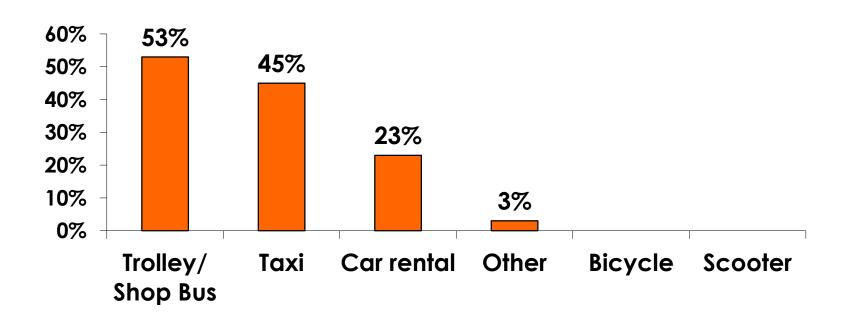

### **On-Island Perceptions**

### **On-Island Perceptions**

7pt Rating Scale 7=Very Satisfied/ 1=Very Dissatisfied