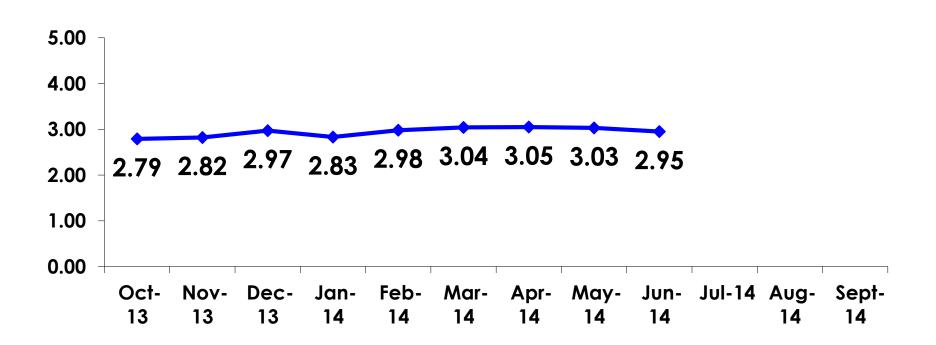

#### **Average Number Overnight Trips**

(2009-2014) (2 nights or more)

#### Length of Stay

Mean = 2.95 Days Median = 3.0 Days