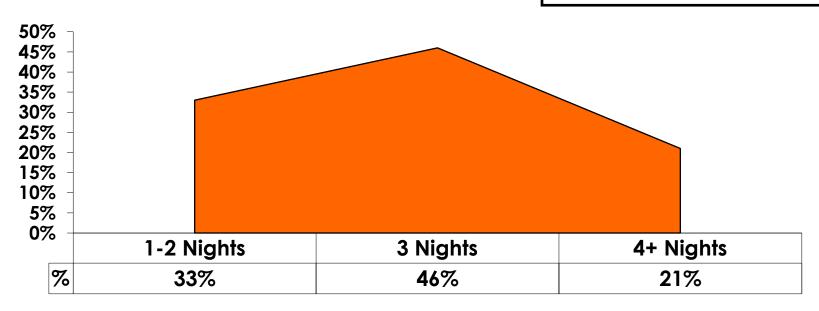

#### Length of Stay

Mean = 2.95 Days Median = 3.0 Days

#### **AVG LENGTH OF STAY**