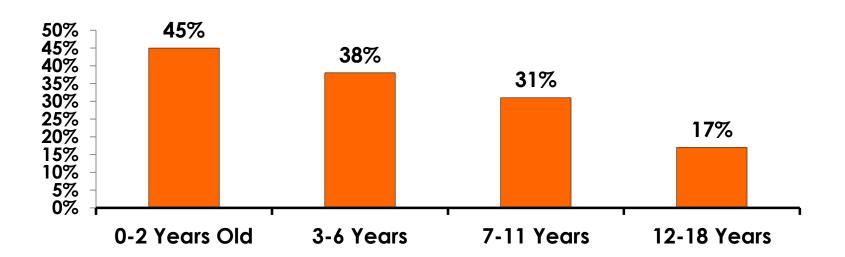

#### **Number of Children Travel Party**

N=42 total respondents traveling with children.

(Of those N=42 respondents, there is a total of 61 children 18 years or younger)