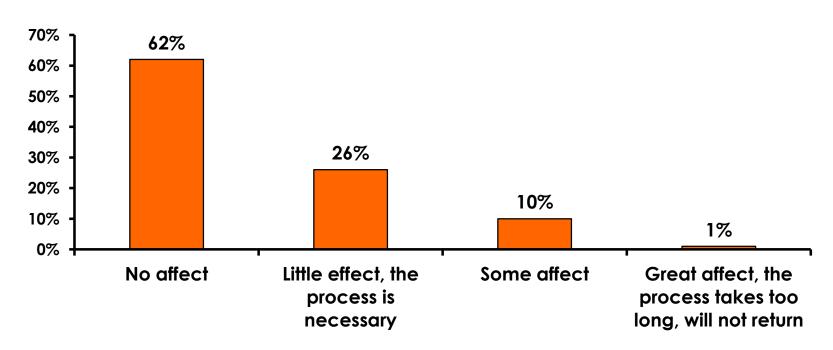

|         |           |
|     | Don't know                         |      | 1%  | 1%    | 1%    | 2%    | 2%  |                                                                                                                                                                        |             | 4%          |             | 1%          |              |         |           |
|     | Total C                            | ount | 351 | 71    | 136   | 85    | 57  | 21                                                                                                                                                                     | 40          | 48          | 83          | 67          | 40           | 32      | 7         |



## Security Screening/Immigration Process at Guam International Airport





### **Airport Screening**

7pt Rating Scale





### **Shop Guam Festival**





### **Shop Guam Festival - Impact** n=7