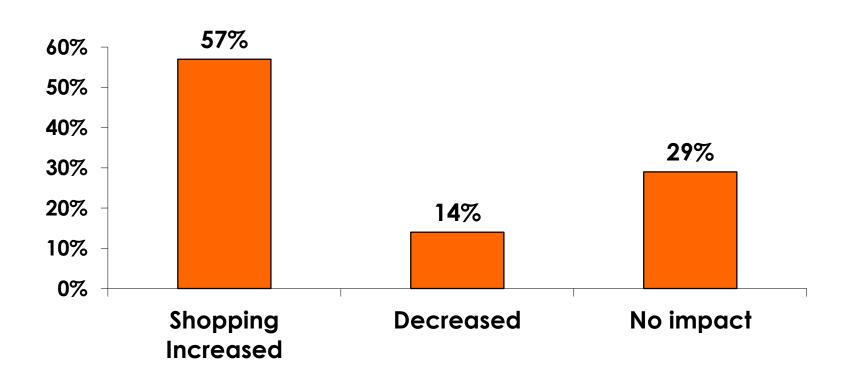

|             | 4%          |             | 1%          |              |         |           |
|     | Total C                            | ount | 351 | 71    | 136   | 85    | 57  | 21                                                                                                                                                                     | 40          | 48          | 83          | 67          | 40           | 32      | 7         |



## Security Screening/Immigration Process at Guam International Airport





### **Airport Screening**

7pt Rating Scale





### **Shop Guam Festival**





### **Shop Guam Festival - Impact** n=7