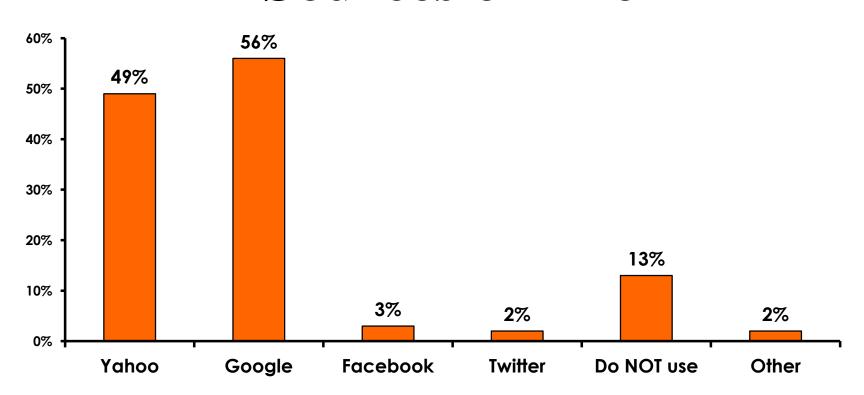

|



### **Night Tours Satisfaction**

| Quality of Night Tour        | Variety of Night Tour         |
|------------------------------|-------------------------------|
| Score of 6 to 7 = <b>21%</b> | Score of 6 to 7 = <b>19%</b>  |
| Score of 4 to 5 = <b>77%</b> | Score of 4 to 5 = <b>78</b> % |
| Score 1 to 3 = <b>3</b> %    | Score 1 to 3 = <b>2</b> %     |
| MEAN = 4.51                  | MEAN = 4.48                   |



### Satisfaction with Other Activities





## What would it take to make you want to stay an extra day in Guam?





### **On-Island Perceptions**







### **On-Island Perceptions**

7pt Rating Scale 7=Very Satisfied/ 1=Very Dissatisfied





## SECTION 5 PROMOTIONS



### **Internet- Guam Sources of Info**





## Internet- Things To Do Sources of Info





### **Internet- GVB Sources**





### **Travel Motivation-Info Sources**





#### **Sources of Information Pre-arrival**





#### **Sources of Information Post-arrival**





#### **Sources of Information - Motivation**

The primary motivational sources of information were.

• Prior trip to Guam,





## SECTION 6 OTHER ISSUES



## Concerns about travel outside of Japan - Overall





## Concerns about travel outside of Japan - By Age & Income

|     | TOTAL                              |      |     |       | AG    | E     |     |                                                                                                                                                                        |             |             | Q26         |             |              |         |