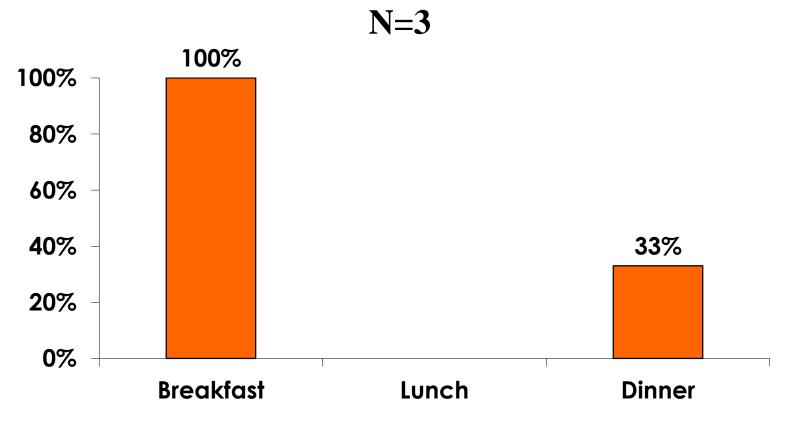

nly          | \$1,307.59 |
| Air & Accommodation w/ daily meal package | \$3,158.65 |
| Air only                                  | \$919.38   |
| Accommodation only                        | \$607.01   |
| Accommodation w/ daily meal only          | \$195.81   |
| Food & Beverages in Hotel                 | \$253.42   |
| Ground transportation – Japan             | \$90.59    |
| Ground transportation – Guam              | \$68.49    |
| Optional tours/ activities                | \$522.53   |
| Other expenses                            | \$455.41   |
| Total Prepaid                             | \$1,475.20 |



#### PREPAID MEAL BREAKDOWN

Air/Accommodations with Daily Meal Pkg. n=46



Mean=\$3,158.65 per travel party



#### PREPAID MEAL BREAKDOWN

Accommodations with Daily Meal Pkg.



Mean=\$195.81 per travel party



#### PREPAID GROUND TRANSPORTATION

n=27



Mean=\$68.49 per travel party



#### **On-Island Expenditures**

- \$772.65 = overall mean average on-island expense (for entire travel party size) by respondent
- \$0 = Minimum (lowest amount recorded for the entire sample)
- \$10,000 = Maximum (highest amount recorded for the entire sample)
- \$501.96 = overall mean average <u>per person</u> onisland expenditure



## ON-ISLAND EXPENDITURES Per Person





## PREPAID/ ON-ISLE EXPENDITURES – Per Person

Prepaid YTD = \$736.74 On-Isle YTD = \$489.79





# Total On-Island Expenditure by Gender & Age

| TOTAL         |         |          | GEN      | GENDER GENDER |          |          |          |          |          |          |          |          |
|-------