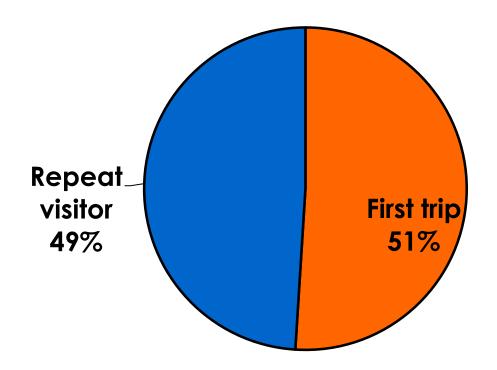

#### **Prior Trips to Guam**

#### PRIOR TRIPS TO GUAM

#### Trips to Guam by Age & Gender

|        |        |            | TOTAL | TRIPS T | O GUAM |
|--------|--------|------------|-------|---------|--------|
|        |        |            | 1     | 1st     | Repeat |
| GENDER | Male   | Count      | 175   | 77      | 98     |
|        |        | Column N % | 50%   | 43%     | 57%    |
|        | Female | Count      | 176   | 102     | 74     |
|        |        | Column N % | 50%   | 57%     | 43%    |
|        | Total  | Count      | 351   | 179     | 172    |
| AGE    | 18-24  | Count      | 71    | 47      | 24     |
|        |        | Column N % | 20%   | 26%     | 14%    |
|        | 25-34  | Count      | 136   | 80      | 56     |
|        |        | Column N % | 39%   | 45%     | 33%    |
|        | 35-49  | Count      | 85    | 30      | 55     |
|        |        | Column N % | 24%   | 17%     | 32%    |
|        | 50+    | Count      | 57    | 21      | 36     |
|        |        | Column N % | 16%   | 12%     | 21%    |
|        | Total  | Count      | 349   | 178     | 171    |

• First-time visitors are younger than repeat visitors to Guam.