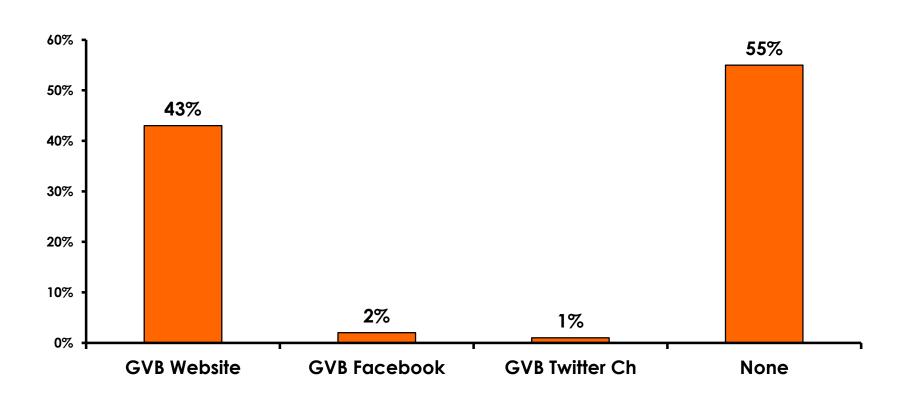

sfaction**

| Quality of Night Tour        | Variety of Night Tour         |
|------------------------------|-------------------------------|
| Score of 6 to 7 = <b>21%</b> | Score of 6 to 7 = <b>19%</b>  |
| Score of 4 to 5 = <b>77%</b> | Score of 4 to 5 = <b>78</b> % |
| Score 1 to 3 = <b>3</b> %    | Score 1 to 3 = <b>2</b> %     |
| MEAN = 4.51                  | MEAN = 4.48                   |



### Satisfaction with Other Activities





## What would it take to make you want to stay an extra day in Guam?





### **On-Island Perceptions**







### **On-Island Perceptions**

7pt Rating Scale 7=Very Satisfied/ 1=Very Dissatisfied





## SECTION 5 PROMOTIONS



### **Internet- Guam Sources of Info**





## Internet- Things To Do Sources of Info





### **Internet- GVB Sources**





### **Travel Motivation-Info Sources**





#### **Sources of Information Pre-arrival**





#### **Sources of Information Post-arrival**





#### **Sources of Information - Motivation**

The primary motivational sources of information were.

• Prior trip to Guam,





## SECTION 6 OTHER ISSUES



## Concerns about travel outside of Japan - Overall





## Concerns about travel outside of Japan - By Age & Income

|     | TOTAL                              |      |     |       | AG    | E     |     |                                                                                                                                                                        |             |             | Q26         |             |              |         |           |
|-----|---------------------