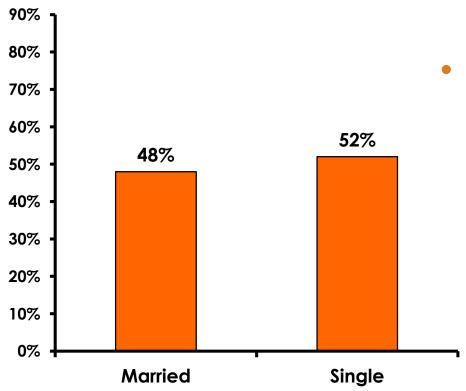

#### **Marital Status - Overall**

• 70% of female visitors are single.

#### MARITAL STATUS