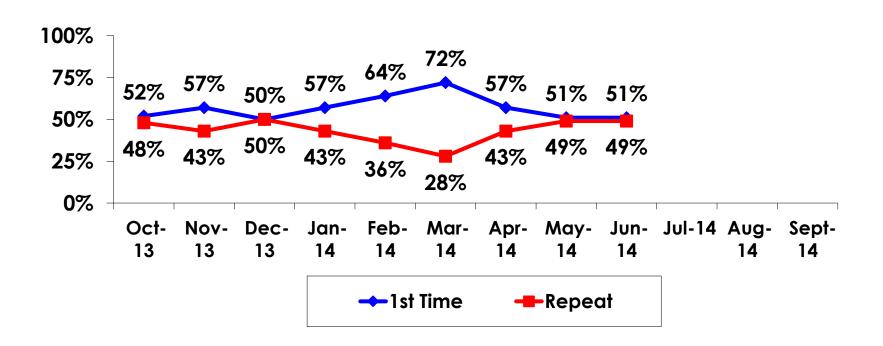

| Count      | 7     | 1    | 6      | 5     | 2     |       |     |  |
|     |                                                                                                                        | Column N % | 2%    | 1%   | 4%     | 8%    | 2%    |       |     |  |
|     | Total                                                                                                                  | Count      | 338   | 169  | 169    | 65    | 133   | 84    | 56  |  |



#### **Travel Companions**





#### **Number of Children Travel Party**

N=42 total respondents traveling with children.

(Of those N=42 respondents, there is a total of 61 children 18 years or younger)





#### **Prior Trips to Guam**





#### PRIOR TRIPS TO GUAM





#### Trips to Guam by Age & Gender

|        |        |            | TOTAL | TRIPS T | O GUAM |
|--------|--------|------------|-------|---------|--------|
|        |        |            | 1     | 1st     | Repeat |
| GENDER | Male   | Count      | 175   | 77      | 98     |
|        |        | Column N % | 50%   | 43%     | 57%    |
|        | Female | Count      | 176   | 102     | 74     |
|        |        | Column N % | 50%   | 57%     | 43%    |
|        | Total  | Count      | 351   | 179     | 172    |
| AGE    | 18-24  | Count      | 71    | 47      | 24     |
|        |        | Column N % | 20%   | 26%     | 14%    |
|        | 25-34  | Count      | 136   | 80      | 56     |
|        |        | Column N % | 39%   | 45%     | 33%    |
|        | 35-49  | Count      | 85    |