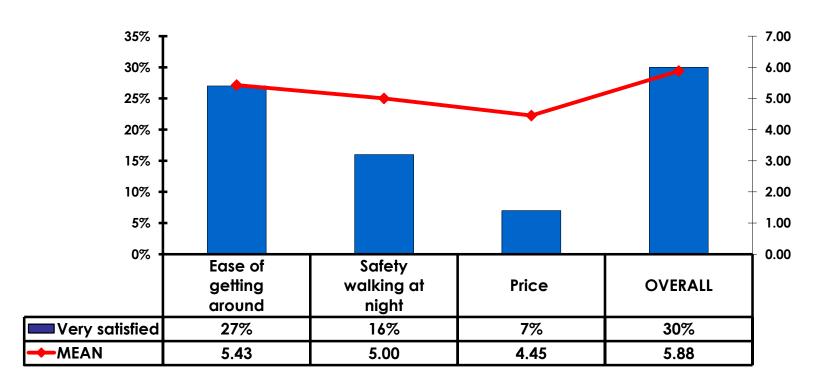

### **On-Island Perceptions**

### **On-Island Perceptions**

7pt Rating Scale 7=Very Satisfied/ 1=Very Dissatisfied