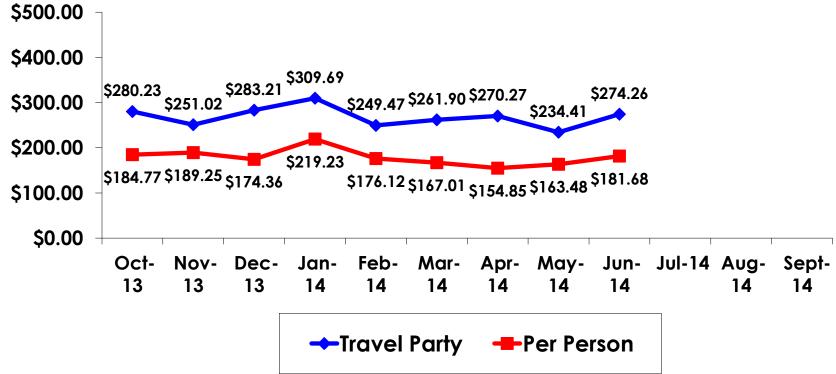

## ON-ISLE EXPENDITURES – Per Day

Travel Party YTD = \$268.24 Per Person YTD = \$178.94