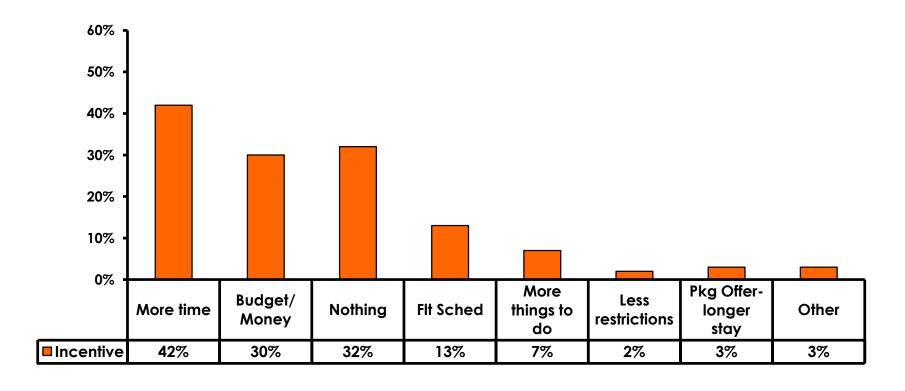

| Score of 6 to 7 = <b>51%</b> | Score of 6 to 7 = <b>47%</b> |
| Score of 4 to 5 = <b>47%</b> | Score of 4 to 5 = <b>50%</b> |
| Score 1 to 3 = <b>3</b> %    | Score 1 to 3 = <b>3</b> %    |
| MEAN = 5.33                  | MEAN = 5.23                  |



### **Night Tours Satisfaction**

| Quality of Night Tour        | Variety of Night Tour         |
|------------------------------|-------------------------------|
| Score of 6 to 7 = <b>21%</b> | Score of 6 to 7 = <b>19%</b>  |
| Score of 4 to 5 = <b>77%</b> | Score of 4 to 5 = <b>78</b> % |
| Score 1 to 3 = <b>3</b> %    | Score 1 to 3 = <b>2</b> %     |
| MEAN = 4.51                  | MEAN = 4.48                   |



### Satisfaction with Other Activities





## What would it take to make you want to stay an extra day in Guam?





### **On-Island Perceptions**







### **On-Island Perceptions**

7pt Rating Scale 7=Very Satisfied/ 1=Very Dissatisfied





## SECTION 5 PROMOTIONS



### **Internet- Guam Sources of Info**





## Internet- Things To Do Sources of Info





### **Internet- GVB Sources**





### **Travel Motivation-Info Sources**





#### **Sources of Information Pre-arrival**





#### **Sources of Information Post-arrival**





#### **Sources of Information - Motivation**

The primary motivational sources of information were.

• Prior trip to Guam,





## SECTION 6 OTHER ISSUES



## Concerns about travel outside of Japan - Overall





## Concerns about travel outside of Japan - By Age & Income

|     | TOTAL                              |      |     |       | AG    | E     |     |