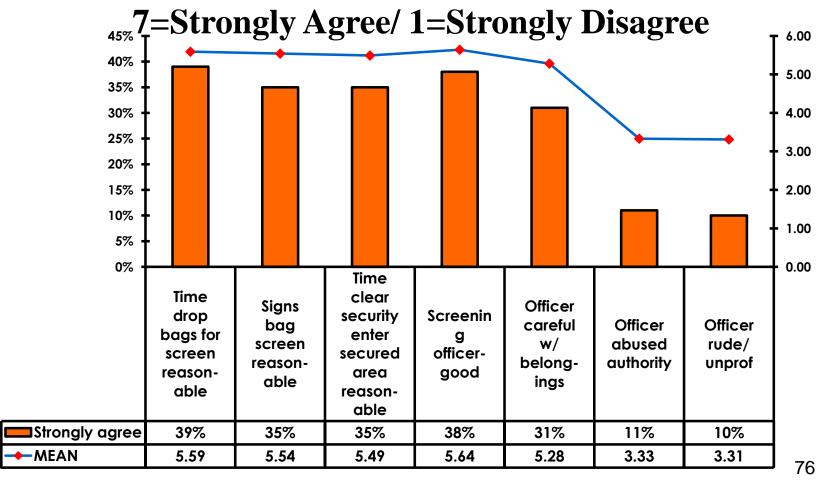

|      | 1%  | 1%    | 1%    | 2%    | 2%  |                                                                                                                                                                        |             | 4%          |             | 1%          |              |         |           |
|     | Total C                            | ount | 351 | 71    | 136   | 85    | 57  | 21                                                                                                                                                                     | 40          | 48          | 83          | 67          | 40           | 32      | 7         |



## Security Screening/Immigration Process at Guam International Airport





### **Airport Screening**

7pt Rating Scale





### **Shop Guam Festival**





### **Shop Guam Festival - Impact** n=7