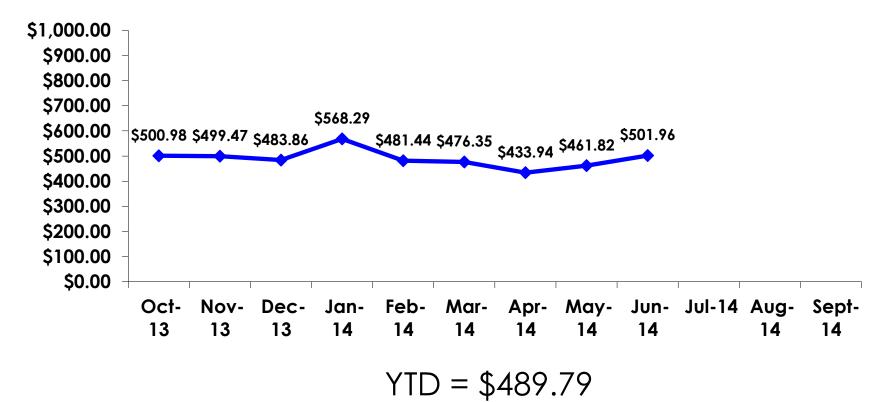

#### **On-Island Expenditures**

- \$772.65 = overall mean average on-island expense (for entire travel party size) by respondent
- \$0 = Minimum (lowest amount recorded for the entire sample)
- \$10,000 = Maximum (highest amount recorded for the entire sample)
- \$501.96 = overall mean average <u>per person</u> onisland expenditure

## ON-ISLAND EXPENDITURES Per Person

## PREPAID/ ON-ISLE EXPENDITURES – Per Person

Prepaid YTD = \$736.74 On-Isle YTD = \$489.79