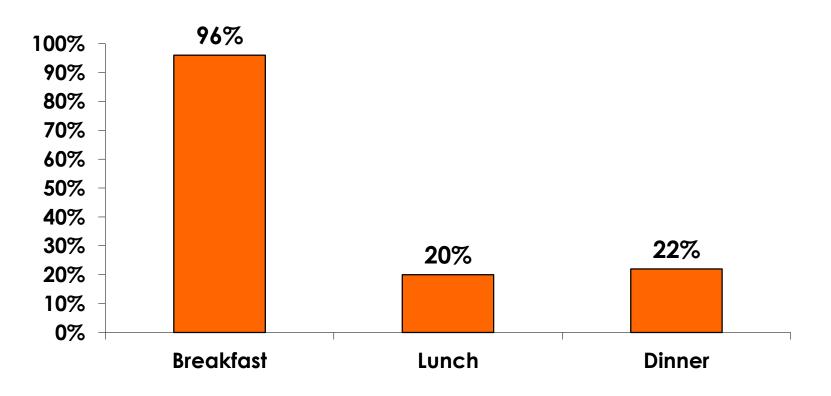

MEAN \$    |
|-------------------------------------------|------------|
| Air & Accommodation package only          | \$1,307.59 |
| Air & Accommodation w/ daily meal package | \$3,158.65 |
| Air only                                  | \$919.38   |
| Accommodation only                        | \$607.01   |
| Accommodation w/ daily meal only          | \$195.81   |
| Food & Beverages in Hotel                 | \$253.42   |
| Ground transportation – Japan             | \$90.59    |
| Ground transportation – Guam              | \$68.49    |
| Optional tours/ activities                | \$522.53   |
| Other expenses                            | \$455.41   |
| Total Prepaid                             | \$1,475.20 |



#### PREPAID MEAL BREAKDOWN

Air/Accommodations with Daily Meal Pkg. n=46



Mean=\$3,158.65 per travel party



#### PREPAID MEAL BREAKDOWN

Accommodations with Daily Meal Pkg.



Mean=\$195.81 per travel party



#### PREPAID GROUND TRANSPORTATION

n=27



Mean=\$68.49 per travel party



#### **On-Island Expenditures**

- \$772.65 = overall mean average on-island expense (for entire travel party size) by respondent
- \$0 = Minimum (lowest amount recorded for the entire sample)
- \$10,000 = Maximum (highest amount recorded for the entire sample)
- \$501.96 = overall mean average <u>per person</u> onisland expenditure



## ON-ISLAND EXPENDITURES Per Person





## PREPAID/ ON-ISLE EXPENDITURES – Per Person

Prepaid YTD = \$736.74 On-Isle YTD = \$489.79





# Total On-Island Expenditure by Gender & Age

| TOTAL         |         |          | GEN      | GENDER G