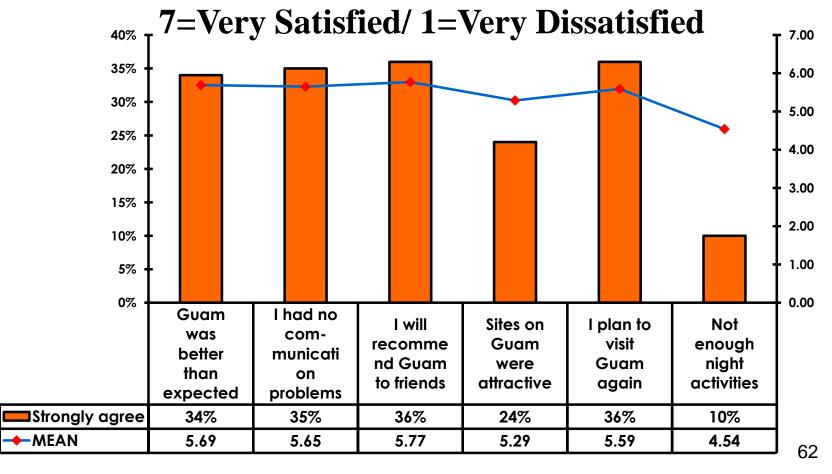

### **On-Island Perceptions**

### **On-Island Perceptions**

7pt Rating Scale 7=Very Satisfied/ 1=Very Dissatisfied