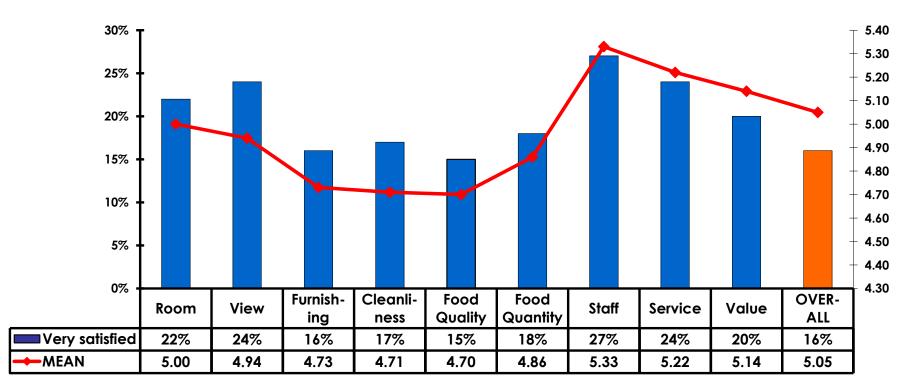

## SECTION 4 VISITOR SATISFACTION

### **Satisfaction Scores Overall**

#### Satisfaction Quality/ Cleanliness

### Quality of Accommodations

### **Quality of Dining Experience**

### **On-Island Perceptions**

### **On-Island Perceptions**

7pt Rating Scale 7=Very Satisfied/ 1=Very Dissatisfied