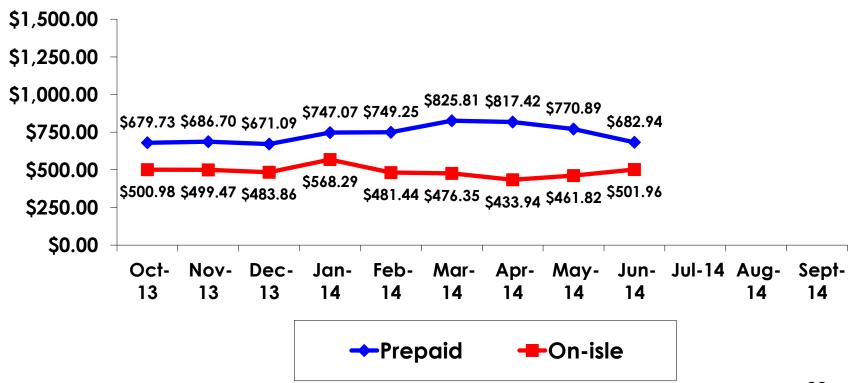

### Prepaid Expenditures ¥102.14/US\$1

- \$1,475.20 = overall mean average prepaid expense (for entire travel party size) by respondent
- \$0 = minimum (lowest amount recorded for the entire sample)
- \$39,162 = maximum (highest amount recorded for the entire sample)
- \$682.94 = overall mean average <u>per person</u> prepaid expenditures

#### **On-Island Expenditures**

- \$772.65 = overall mean average on-island expense (for entire travel party size) by respondent
- \$0 = Minimum (lowest amount recorded for the entire sample)
- \$10,000 = Maximum (highest amount recorded for the entire sample)
- \$501.96 = overall mean average <u>per person</u> onisland expenditure

## PREPAID/ ON-ISLE EXPENDITURES – Per Person

Prepaid YTD = \$736.74 On-Isle YTD = \$489.79