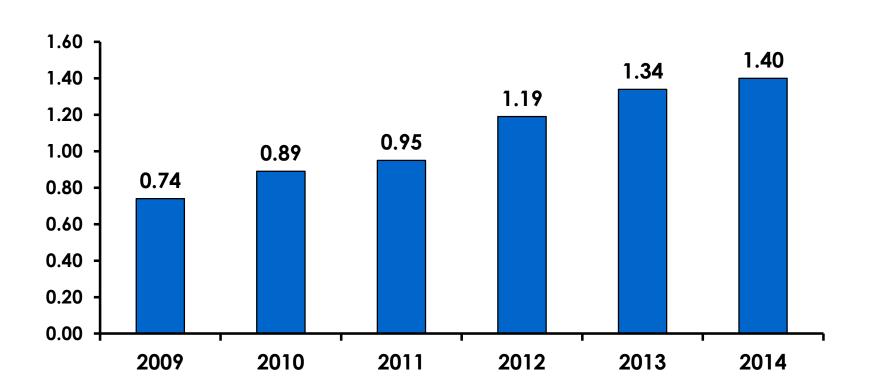

|        |        | Column N % | 20%   | 26%     | 14%    |
|        | 25-34  | Count      | 136   | 80      | 56     |
|        |        | Column N % | 39%   | 45%     | 33%    |
|        | 35-49  | Count      | 85    | 30      | 55     |
|        |        | Column N % | 24%   | 17%     | 32%    |
|        | 50+    | Count      | 57    | 21      | 36     |
|        |        | Column N % | 16%   | 12%     | 21%    |
|        | Total  | Count      | 349   | 178     | 171    |

• First-time visitors are younger than repeat visitors to Guam.



#### Repeat Visitors Last Trip

$$n = 166$$



- The average repeat visitor has been to Guam 3.27 times.
- Half the repeat visitors have been to Guam within the last 2 years.



#### **Average Number Overnight Trips**

(2009-2014) (2 nights or more)





#### Length of Stay

Mean = 2.95 Days Median = 3.0 Days





#### **AVG LENGTH OF STAY**





#### Occupation by Income

|     |                                 |       | TOTAL |                                                                                                                                                                        | Q26         |             |             |             |              |         |           |  |
|-----|---------------------------------|-------|-------|------------------------------------------------------------------------------------------------------------------------------------------------------------------------|-------------|-------------|-------------|-------------|--------------|---------|-----------|--|
|     |