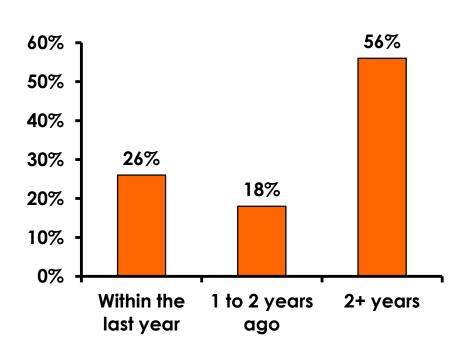

#### Repeat Visitors Last Trip

$$n = 166$$

- The average repeat visitor has been to Guam 3.27 times.
- Half the repeat visitors have been to Guam within the last 2 years.