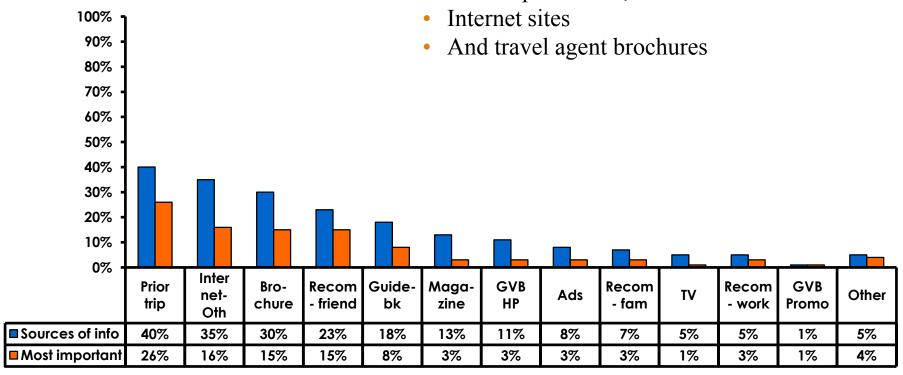

### **Travel Motivation-Info Sources**

#### **Sources of Information Pre-arrival**

#### **Sources of Information Post-arrival**

#### **Sources of Information - Motivation**

The primary motivational sources of information were.

• Prior trip to Guam,