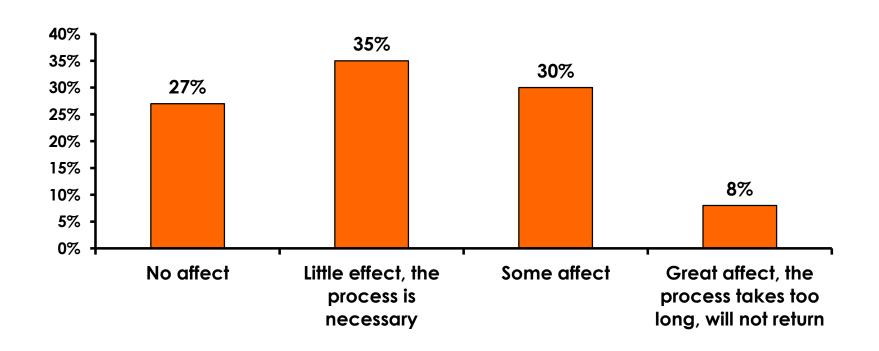

## Security Screening/Immigration Process at Guam International Airport

### **Airport Screening**

7pt Rating Scale 7=Strongly Agree/ 1=Strongly Disagree