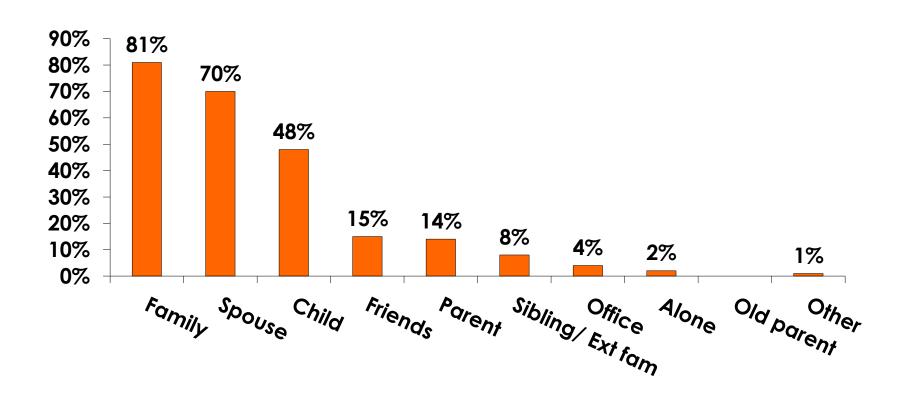

| 29    | 44    | 4   |
|     |                                                                                                             | Column N % | 28%   | 28%  | 28%    |       | 22%   | 34%   | 50% |
|     | No Income                                                                                                   | Count      | 6     | 1    | 5      | 2     | 2     | 2     |     |
|     |                                                                                                             | Column N % | 2%    | 1%   | 4%     | 20%   | 2%    | 2%    |     |
|     | Total                                                                                                       | Count      | 277   | 143  | 134    | 10    | 131   | 128   | 8   |



#### **Travel Companions**





#### **Number of Children Travel Party**

N=169 total respondents traveling with children.

(Of those N=169 respondents, there is a total of 252 children 18 years or younger)





#### **Prior Trips to Guam**





#### PRIOR TRIPS TO GUAM





#### Trips to Guam by Age & Gender

|        |        |            | TOTAL | TRIPS T | O GUAM |
|--------|--------|------------|-------|---------|--------|
|        |        |            | -     | 1st     | Repeat |
| GENDER | Male   | Count      | 177   | 147     | 29     |
|        |        | Column N % | 50%   | 49%     | 55%    |
|        | Female | Count      | 179   | 155     | 24     |
|        |        | Column N % | 50%   | 51%     | 45%    |
|        | Total  | Count      | 356   | 302     | 53     |
| AGE    | 18-24  | Count      | 10