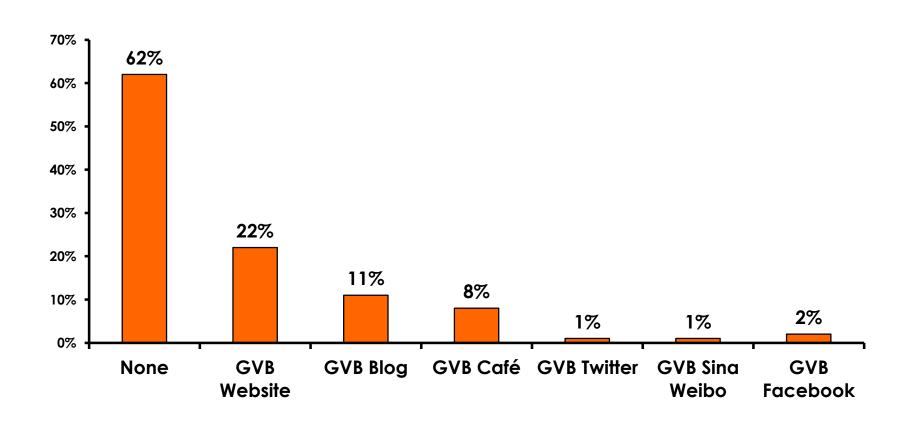

|



### **Night Tours Satisfaction**

| Quality of Night Tour        | Variety of Night Tour        |
|------------------------------|------------------------------|
| Score of 6 to 7 = <b>34%</b> | Score of 6 to 7 = <b>33%</b> |
| Score of 4 to 5 = <b>57%</b> | Score of 4 to 5 = <b>58%</b> |
| Score 1 to 3 = <b>9%</b>     | Score 1 to 3 = <b>9%</b>     |
| MEAN = 4.95                  | MEAN = 4.84                  |



### Satisfaction with Other Activities





## What would it take to make you want to stay an extra day in Guam?





### **On-Island Perceptions**

**7pt Rating Scale** 





### **On-Island Perceptions**





# SECTION 5 PROMOTIONS



### **Internet- Guam Sources of Info**





# Internet- Things To Do Sources of Info





### **Internet- GVB Sources**





### **Travel Motivation- Info Sources**





#### **Sources of Information Pre-arrival**





### **Sources of Information Post-arrival**





# SECTION 6 OTHER ISSUES



## Concerns about travel outside of Korea - Overall





# Concerns about travel outside of Korea - By Age & Income

|     | TOTAL AGE                         |     |     |       |       |       | Q26 |                                                                                                                                                                                                                 |                     |                     |                     |                     |                     |          |           |
|-----|-----------------------------------|-----|-----|-------|-------|-------|