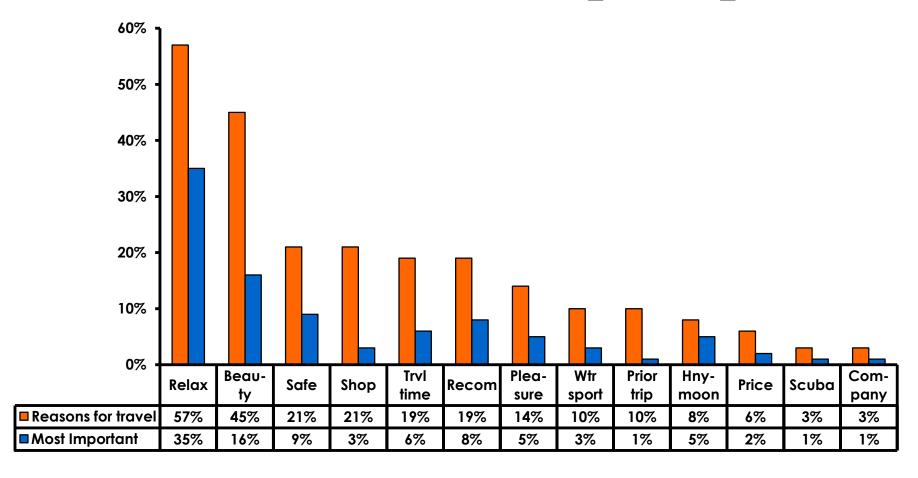

# **Most Important Reason for Choosing Guam**

- Relaxation,
- Natural beauty,
- Safety, Short travel time
   are the primary reasons for visiting during
   this period.

#### Motivation by Age & Gender

|     |                                    |       | TOTAL |       | AG    | Ε     |     | GENDER |        |
|-----|------------------------------------|-------|-------|-------|-------|-------|-----|--------|--------|
|     |                                    |       | -     | 18-24 | 25-34 | 35-49 | 50+ | Male   | Female |
| Q5A | Relax                              |       | 57%   | 60%   | 49%   | 67%   | 40% | 60%    | 54%    |
|     | Natural beauty                     |       | 45%   | 40%   | 48%   | 40%   | 60% | 47%    | 42%    |
|     | Safe                               |       | 21%   | 10%   | 18%   | 25%   | 40% | 20%    | 22%    |
|     | Shopping                           |       | 21%   | 20%   | 19%   | 24%   | 10% | 18%    | 23%    |
|     | Short travel time                  |       | 19%   | 20%   | 21%   | 17%   | 30% | 17%    | 22%    |
|     | Recomm-<br>friend/family/trvl agnt |       | 19%   | 30%   | 17%   | 17%   | 60% | 17%    | 21%    |
|     | Pleasure                           |       | 14%   | 20%   | 15%   | 13%   | 10% | 17%    | 12%    |
|     | Water sports                       |       | 10%   |       | 14%   | 8%    | 10% | 8%     | 13%    |
|     | Previous trip                      |       | 10%   | 20%   | 8%    | 13%   |     | 12%    | 8%     |
|     | Honeymoon                          |       | 8%    | 20%   | 11%   | 3%    | 10% | 9%     | 7%     |
|     | Price                              |       | 6%    | 10%   | 8%    | 4%    | 10% | 6%     | 7%     |
|     | Scuba                              |       | 3%    |       | 5%    | 1%    | 20% | 5%     | 2%     |
|     | Company Sponsored                  |       | 3%    |       | 4%    | 1%    | 10% | 2%     | 3%     |
|     | Other                              |       | 2%    |       | 3%    | 2%    |     | 2%     | 3%     |
|     | Career Cert/ Testing               |       | 1%    |       | 2%    | 1%    |     | 2%     |        |
|     | Company/ Business Trip             |       | 1%    |       |       | 2%    | 10% | 1%     | 2%     |
|     | Golf                               |       | 1%    |       | 1%    | 1%    | 10% | 2%     |        |
|     | Visit friends/ Relatives           |       | 1%    |       | 1%    | 1%    | 10% | 2%     | 1%     |
|     | Organized sports                   |       | 1%    |       | 1%    | 1%    |     | 2%     |        |
|     | Married/ Attn wedding              |       | 1%    |       | 1%    |       |     |        | 1%     |
|     | Convention/ Trade/<br>Conference   |       | 0%    |       |       | 1%    |     |        | 1%     |
|     | Total                              | Count | 354   | 10    | 177   | 157   | 10  | 175    | 179    |