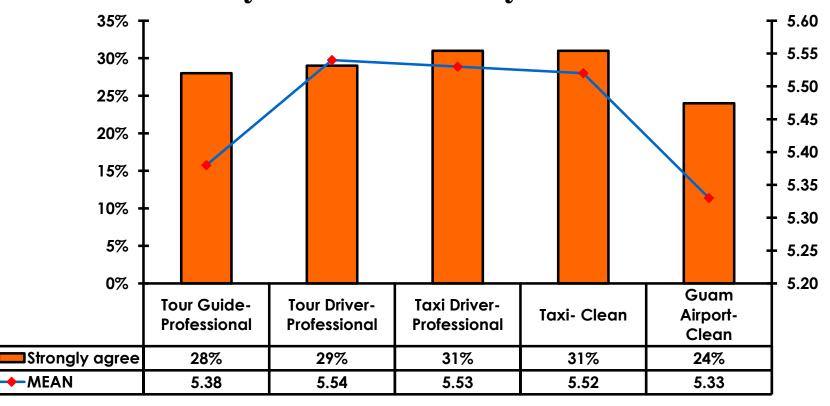

## Security Screening/Immigration Process at Guam International Airport

### **Airport Screening**

7pt Rating Scale 7=Strongly Agree/ 1=Strongly Disagree