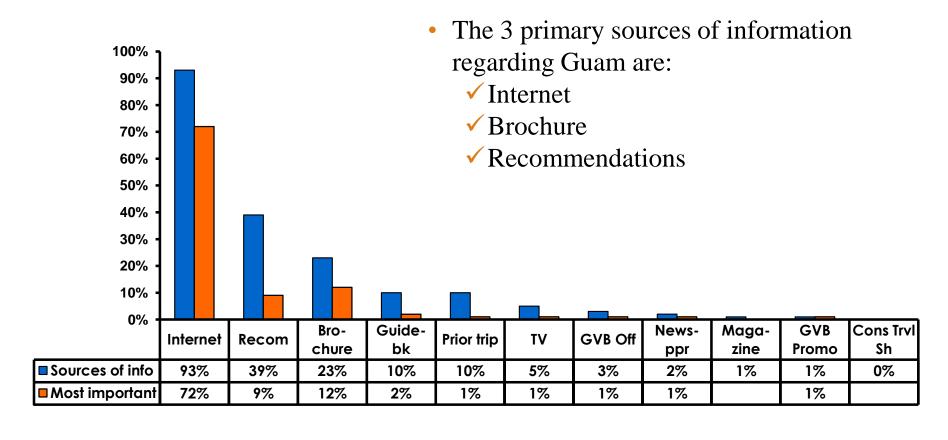

y of Night Tour        |
|------------------------------|------------------------------|
| Score of 6 to 7 = <b>34%</b> | Score of 6 to 7 = <b>33%</b> |
| Score of 4 to 5 = <b>57%</b> | Score of 4 to 5 = <b>58%</b> |
| Score 1 to 3 = <b>9%</b>     | Score 1 to 3 = <b>9%</b>     |
| MEAN = 4.95                  | MEAN = 4.84                  |



### Satisfaction with Other Activities





## What would it take to make you want to stay an extra day in Guam?





### **On-Island Perceptions**

**7pt Rating Scale** 





### **On-Island Perceptions**





# SECTION 5 PROMOTIONS



### **Internet- Guam Sources of Info**





# Internet- Things To Do Sources of Info





### **Internet- GVB Sources**





### **Travel Motivation- Info Sources**





#### **Sources of Information Pre-arrival**





### **Sources of Information Post-arrival**





# SECTION 6 OTHER ISSUES



## Concerns about travel outside of Korea - Overall





# Concerns about travel outside of Korea - By Age & Income

|     | TOTAL AGE                         |     |     |       |       |       | Q26 |                                                                                                                                                                                                                 |                     |                     |                     |                     |                     |          |           |
|-----|-----------------------------------|-----|-----|-------|-------|-------|-----|----------------------------------------------------------------------------------------