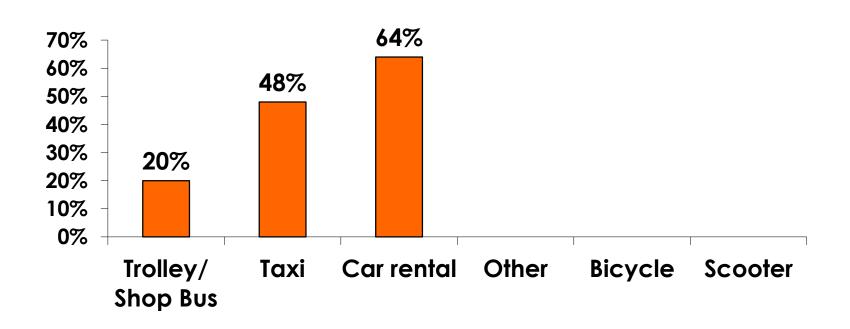

| \$49.54  |
| Food & beverage in fast food restaurant/convenience store                 | \$25.20  |
| Food & beverage at restaurants or drinking establishments outside a hotel | \$90.32  |
| Optional tours and activities                                             | \$51.85  |
| Gifts/souvenirs for yourself/companions                                   | \$130.65 |
| Gifts/ souvenirs for friends/family at home                               | \$100.81 |
| Local transportation                                                      | \$45.15  |
| Other expenses not covered                                                | \$353.54 |
| Average Total                                                             | \$847.06 |



### **Local Transportation**

n=94



Mean=\$45.15 per travel party



### **Guam Airport Expenditures**

- \$58.77 = overall average
- \$0 = Minimum (lowest amount recorded for the entire sample)
- \$2,000 = Maximum (highest amount recorded for the entire sample)



## Breakdown of Airport Expenditures

|                        | MEAN \$ |
|------------------------|---------|
| Food & Beverages       | \$15.55 |
| Gifts/Souvenirs Self   | \$23.94 |
| Gifts/Souvenirs Others | \$20.12 |
| Total                  | \$58.77 |



## SECTION 4 VISITOR SATISFACTION



### **Satisfaction Scores Overall**





### Satisfaction Quality/ Cleanliness





### Quality of Accommodations





### **Quality of Dining Experience**





## Visits to Shopping Centers/Malls on Guam Top responses





### Satisfaction with Shopping

| Quality of