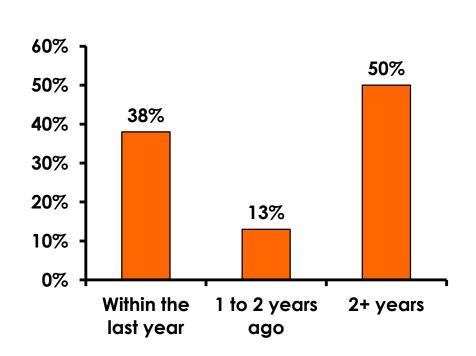

#### Repeat Visitors Last Trip

$$n = 48$$

• The average repeat visitor has been to Guam 2.40 times.