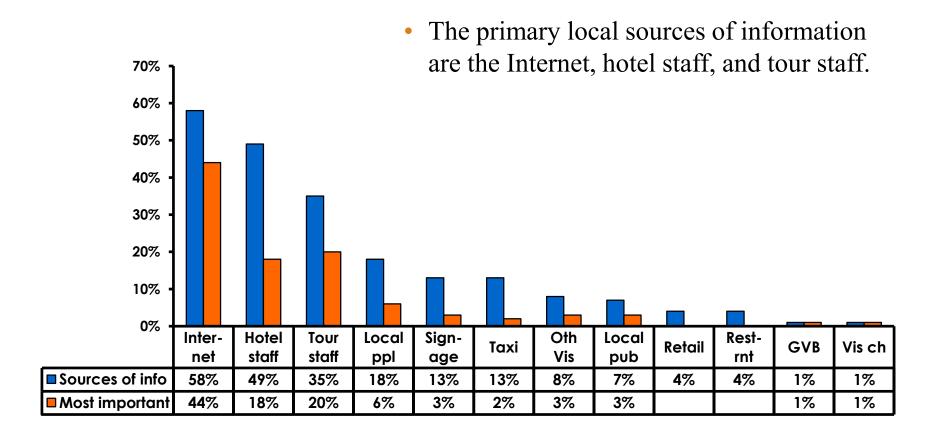

-------|------------------------------|
| Score of 6 to 7 = <b>34%</b> | Score of 6 to 7 = <b>33%</b> |
| Score of 4 to 5 = <b>57%</b> | Score of 4 to 5 = <b>58%</b> |
| Score 1 to 3 = <b>9%</b>     | Score 1 to 3 = <b>9%</b>     |
| MEAN = 4.95                  | MEAN = 4.84                  |



### Satisfaction with Other Activities





## What would it take to make you want to stay an extra day in Guam?





### **On-Island Perceptions**

**7pt Rating Scale** 





### **On-Island Perceptions**





# SECTION 5 PROMOTIONS



### **Internet- Guam Sources of Info**





# Internet- Things To Do Sources of Info





### **Internet- GVB Sources**





### **Travel Motivation- Info Sources**





#### **Sources of Information Pre-arrival**





### **Sources of Information Post-arrival**





# SECTION 6 OTHER ISSUES



## Concerns about travel outside of Korea - Overall





# Concerns about travel outside of Korea - By Age & Income

|     | TOTAL AGE                         |     |     |       |       |       | Q26 |                                                                                                                                                                                                                 |                     |                     |                     |                     |                     |          |           |
|-----|-----------------------------------|-----|-----|-------|-------|-------|-----|-----------------------------------------------------------------------------------------------------------------------------------------