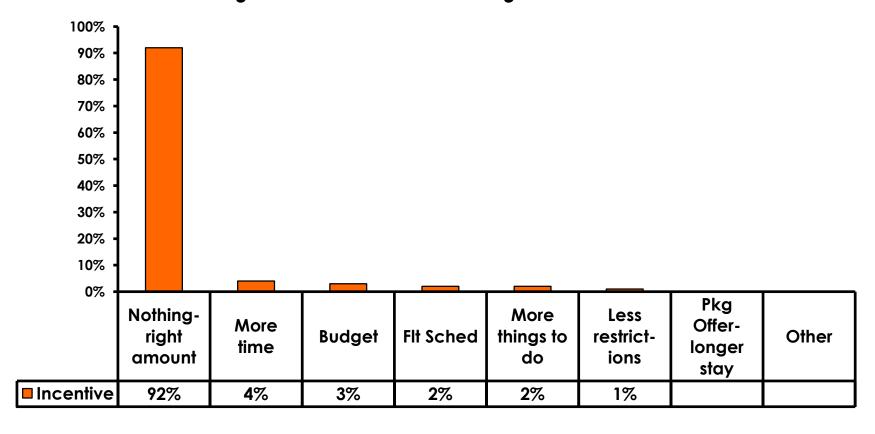

|
| Score of 6 to 7 = <b>52</b> % | Score of 6 to 7 = <b>50%</b> |
| Score of 4 to 5 = <b>45</b> % | Score of 4 to 5 = <b>46%</b> |
| Score 1 to 3 = <b>4</b> %     | Score 1 to 3 = <b>4</b> %    |
| MEAN = 5.40                   | MEAN = 5.39                  |



### **Night Tours Satisfaction**

| Quality of Night Tour        | Variety of Night Tour        |
|------------------------------|------------------------------|
| Score of 6 to 7 = <b>34%</b> | Score of 6 to 7 = <b>33%</b> |
| Score of 4 to 5 = <b>57%</b> | Score of 4 to 5 = <b>58%</b> |
| Score 1 to 3 = <b>9%</b>     | Score 1 to 3 = <b>9%</b>     |
| MEAN = 4.95                  | MEAN = 4.84                  |



### Satisfaction with Other Activities





## What would it take to make you want to stay an extra day in Guam?





### **On-Island Perceptions**

**7pt Rating Scale** 





### **On-Island Perceptions**





# SECTION 5 PROMOTIONS



### **Internet- Guam Sources of Info**





# Internet- Things To Do Sources of Info





### **Internet- GVB Sources**





### **Travel Motivation- Info Sources**





#### **Sources of Information Pre-arrival**





### **Sources of Information Post-arrival**





# SECTION 6 OTHER ISSUES



## Concerns about travel outside of Korea - Overall





# Concerns about travel outside of Korea - By Age & Income

|     | TOTAL AGE                         |     |     |       |       |       | Q26 |