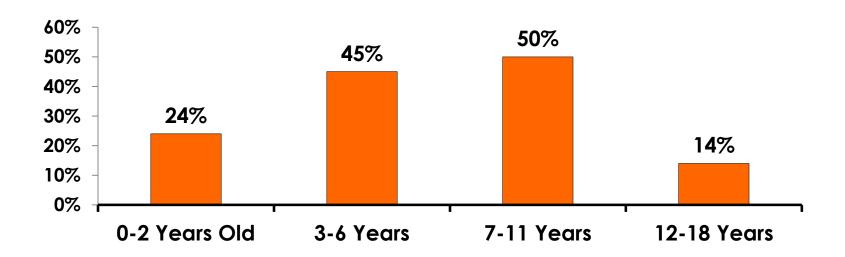

#### **Number of Children Travel Party**

N=169 total respondents traveling with children.

(Of those N=169 respondents, there is a total of 252 children 18 years or younger)