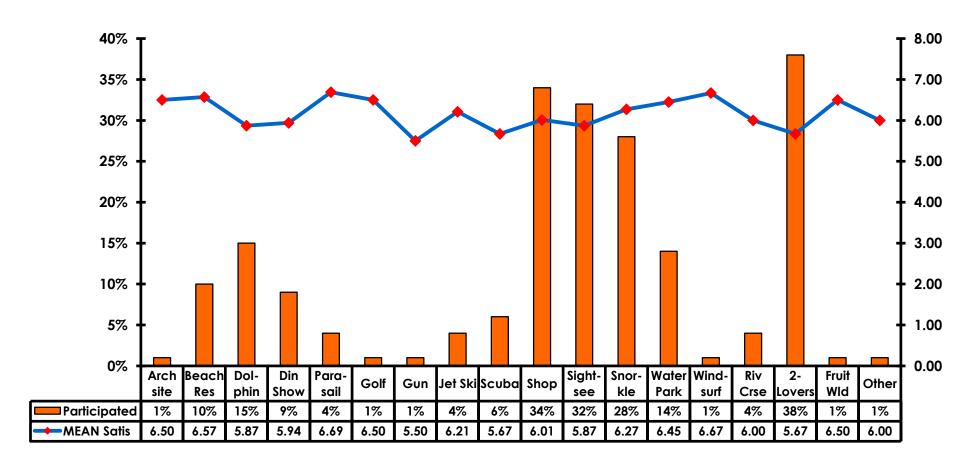

### **Optional Tour Participation**

• Average number of tours participated in is .97

One or more 56%

Average number of tours participated in is .97

# Optional Tours Participation & Satisfaction