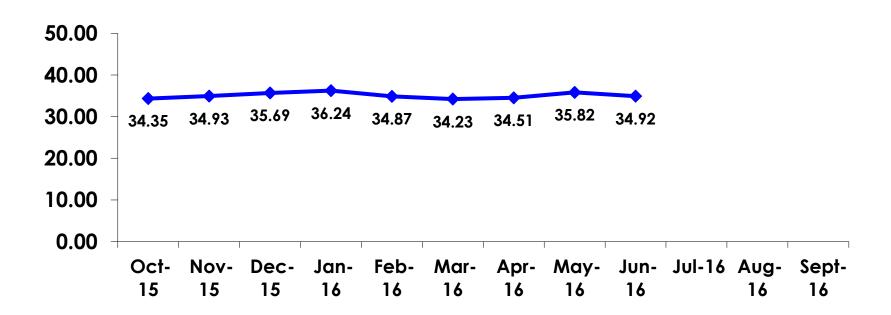

#### Age - Overall

The average age of the respondents is 34.92 years of age.

#### **AVERAGE - AGE**