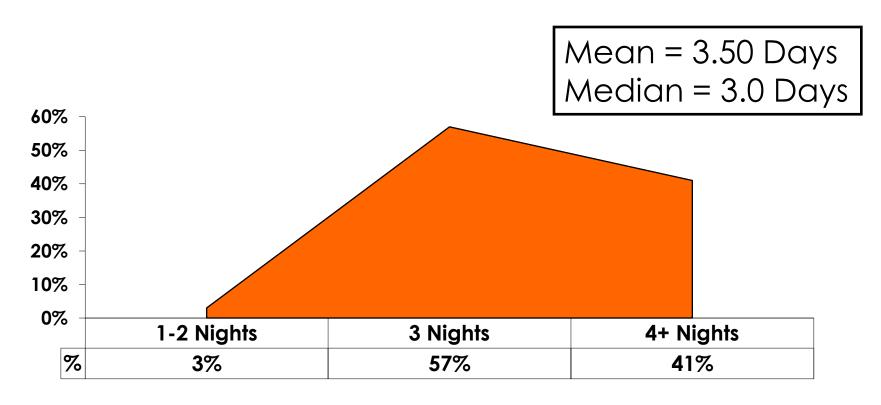

| Total  | Count      | 356   | 302     | 53     |
| AGE    | 18-24  | Count      | 10    | 8       | 2      |
|        |        | Column N % | 3%    | 3%      | 4%     |
|        | 25-34  | Count      | 178   | 156     | 22     |
|        |        | Column N % | 50%   | 52%     | 42%    |
|        | 35-49  | Count      | 158   | 129     | 29     |
|        |        | Column N % | 44%   | 43%     | 55%    |
|        | 50+    | Count      | 10    | 9       |        |
|        |        | Column N % | 3%    | 3%      |        |
|        | Total  | Count      | 356   | 302     | 53     |



#### Repeat Visitors Last Trip

$$n = 48$$



• The average repeat visitor has been to Guam 2.40 times.



#### **Average Number Overnight Trips**

(2011-2016) (2 nights or more)





#### Length of Stay





#### **AVG LENGTH OF STAY**





#### Occupation by Income

|     |                                       |       | TOTAL |                                                                                                                                                                                                                 |                     |                     | Q26                 |                     |                     |          |           |
|-----|---------------------------------------|-------|-------|-----------------------------------------------------------------------------------------------------------------------------------------------------------------------------------------------------------------|---------------------|---------------------|------------