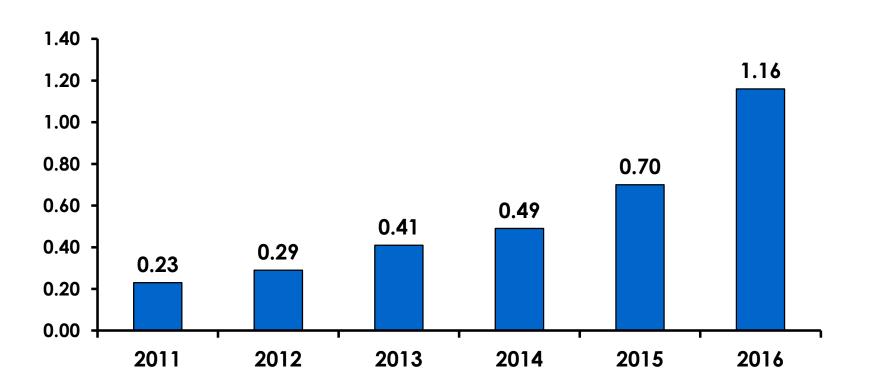

%     | 45%    |
|        | Total  | Count      | 356   | 302     | 53     |
| AGE    | 18-24  | Count      | 10    | 8       | 2      |
|        |        | Column N % | 3%    | 3%      | 4%     |
|        | 25-34  | Count      | 178   | 156     | 22     |
|        |        | Column N % | 50%   | 52%     | 42%    |
|        | 35-49  | Count      | 158   | 129     | 29     |
|        |        | Column N % | 44%   | 43%     | 55%    |
|        | 50+    | Count      | 10    | 9       |        |
|        |        | Column N % | 3%    | 3%      |        |
|        | Total  | Count      | 356   | 302     | 53     |



#### Repeat Visitors Last Trip

$$n = 48$$



• The average repeat visitor has been to Guam 2.40 times.



#### **Average Number Overnight Trips**

(2011-2016) (2 nights or more)





#### Length of Stay





#### **AVG LENGTH OF STAY**





#### Occupation by Income

|     |                                       |       | TOTAL |                                                                                                                                                                                                                 |                     |                     | Q26                 |                     |                     |          |           |
|-----|---------------------------------------|-------|-------|-----------------------------------------------------------------------------------------------------------------------------------------------------------------------------------------------------------------|---------------------|---------