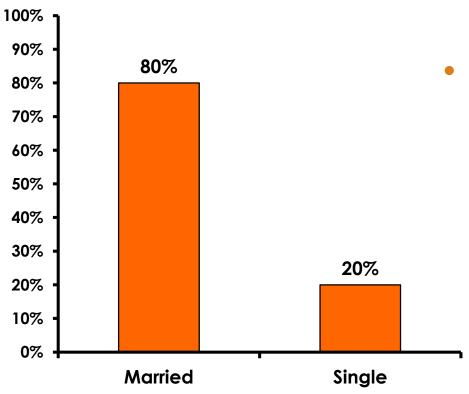

Airport's departure and waiting areas.
- The margin of error for a sample of **356** is +/- 5.23 percentage points with a 95% confidence level. That is, if all Korean visitors who traveled to Guam in the same time period were asked these questions, we can be 95% certain that their responses would not differ by +/- 5.23 percentage points.



#### **OBJECTIVES**

- To monitor the effectiveness of the Korean seasonal campaigns in attracting Korean visitors, refresh certain baseline data, to better understand the nature, and economic value or impact of each of the targeted segments in the Korea marketing plan.
- Identify significant determinants of visitor satisfaction, expenditures and the desire to return to Guam.



## SECTION 1 PROFILE OF RESPONDENTS



#### **Marital Status - Overall**



 Majority of Korean visitors are married.



#### MARITAL STATUS





#### Age - Overall



The average age of the respondents is 34.92 years of age.



#### **AVERAGE - AGE**





#### **Personal Income**





# Personal Income – 1st time vs. repeat





# Personal Income by Gender & Age

|     |                                                                                                             |            | TOTAL | GEN  | DER    |       | AG    | Ε     |     |
|-----|-------------------------------------------------------------------------------------------------------------|------------|-------|------|--------|-------|-------|-------|-----|
|     |                                                                                                             |            | -