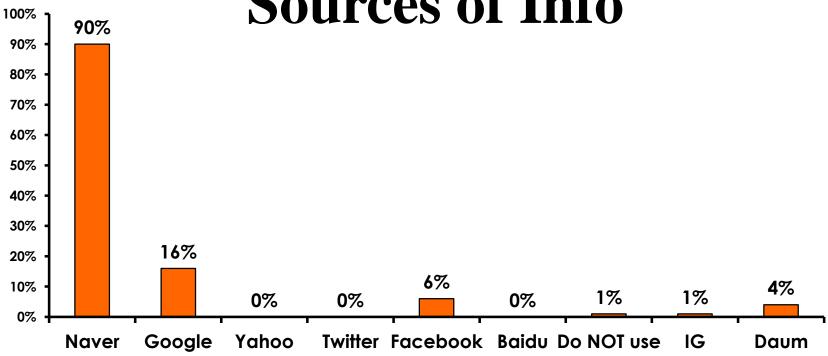

0                   | MEAN = 5.39                  |



### **Night Tours Satisfaction**

| Quality of Night Tour        | Variety of Night Tour        |
|------------------------------|------------------------------|
| Score of 6 to 7 = <b>34%</b> | Score of 6 to 7 = <b>33%</b> |
| Score of 4 to 5 = <b>57%</b> | Score of 4 to 5 = <b>58%</b> |
| Score 1 to 3 = <b>9%</b>     | Score 1 to 3 = <b>9%</b>     |
| MEAN = 4.95                  | MEAN = 4.84                  |



### Satisfaction with Other Activities





## What would it take to make you want to stay an extra day in Guam?





### **On-Island Perceptions**

**7pt Rating Scale** 





### **On-Island Perceptions**





# SECTION 5 PROMOTIONS



### **Internet- Guam Sources of Info**





# Internet- Things To Do Sources of Info





### **Internet- GVB Sources**





### **Travel Motivation- Info Sources**





#### **Sources of Information Pre-arrival**





### **Sources of Information Post-arrival**





# SECTION 6 OTHER ISSUES



## Concerns about travel outside of Korea - Overall





# Concerns about travel outside of Korea - By Age & Income

|     | TOTAL AGE                         |     |     |       |       |       | Q26 |                                                                                                                                                                                                                 |                     |                     |                     |                     |                     |          |           |
|-----|-----------------------------------|-