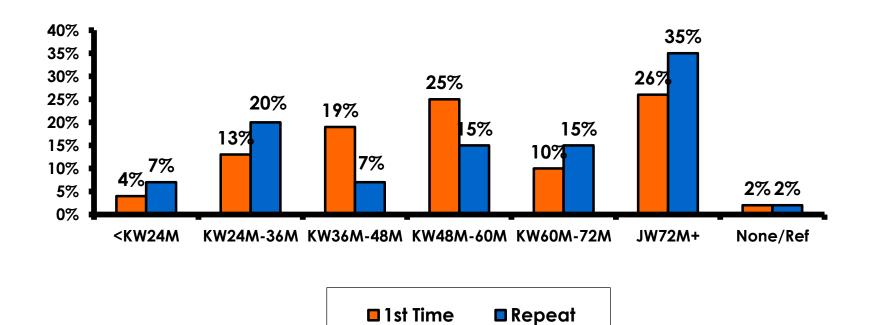

an be 95% certain that their responses would not differ by +/- 5.23 percentage points.



#### **OBJECTIVES**

- To monitor the effectiveness of the Korean seasonal campaigns in attracting Korean visitors, refresh certain baseline data, to better understand the nature, and economic value or impact of each of the targeted segments in the Korea marketing plan.
- Identify significant determinants of visitor satisfaction, expenditures and the desire to return to Guam.



## SECTION 1 PROFILE OF RESPONDENTS



#### **Marital Status - Overall**



 Majority of Korean visitors are married.



#### MARITAL STATUS





#### Age - Overall



The average age of the respondents is 34.92 years of age.



#### **AVERAGE - AGE**





#### **Personal Income**





# Personal Income – 1st time vs. repeat





# Personal Income by Gender & Age

|     |                                                                                                             |            | TOTAL | GEN  | DER    |       | AG    | Ε     |     |
|-----|-------------------------------------------------------------------------------------------------------------|------------|-------|------|--------|-------|-------|-------|-----|
|     |                                                                                                             |            | -     | Male | Female | 18-24 | 25-34 | 35-49 | 50+ |
| Q26 | <kw12.0m< td=""><td>Count</td><td>2</td><td></td><td>2</td><td></td><td>2</td><td></td><td></td></kw12.0m<> | Count      | 2     |      | 2      |       | 2     |       |     |
|     |