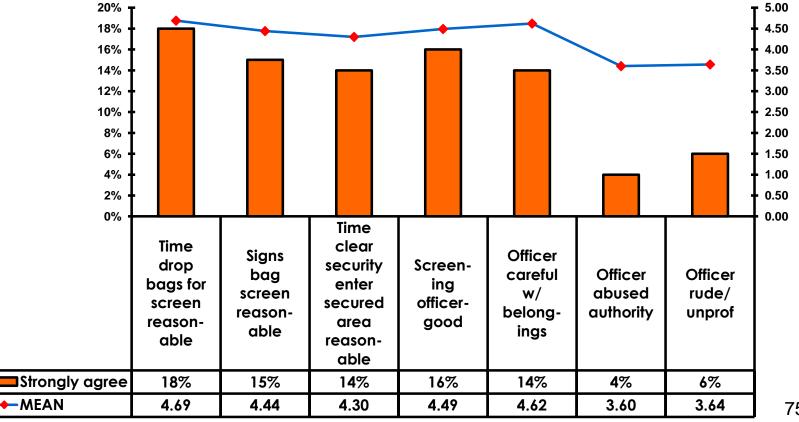

## Security Screening/Immigration Process at Guam International Airport

### **Airport Screening**

7pt Rating Scale 7=Strongly Agree/ 1=Strongly Disagree