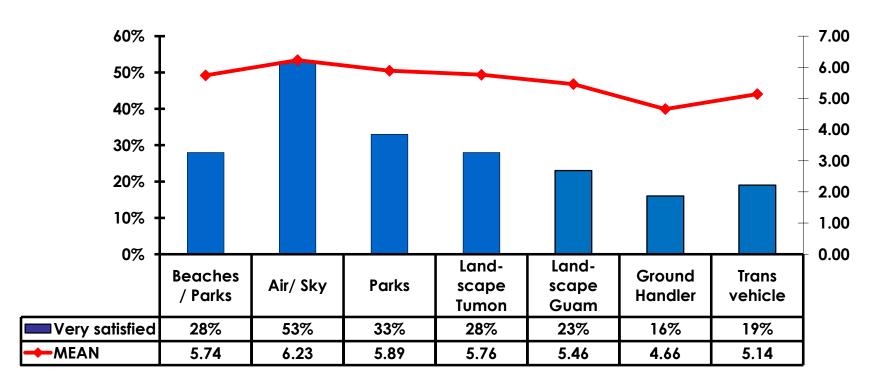

### **On-Island Perceptions**

**7pt Rating Scale** 

### **On-Island Perceptions**