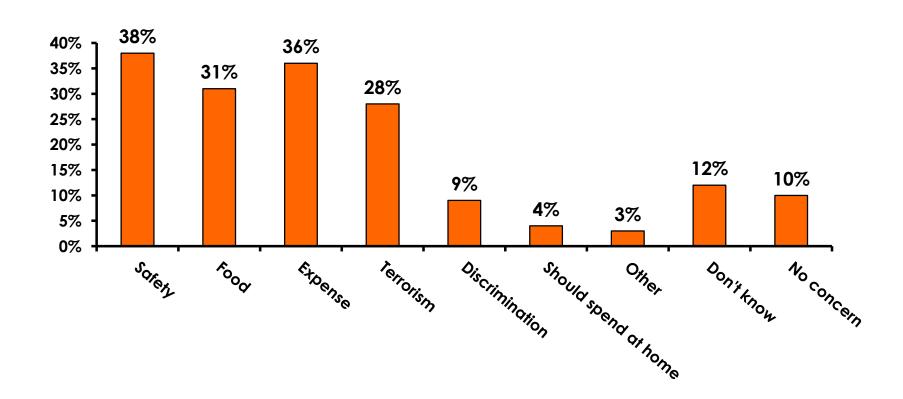

## Concerns about travel outside of Korea - Overall

# Concerns about travel outside of Korea - By Age & Income

|     | TOTAL AGE                         |     |     |       |       |       | Q26 |                                                                                                                                                                                                                 |                     |                     |                     |                     |                     |          |           |
|-----|-----------------------------------|-----|-----|-------|-------|-------|-----|-----------------------------------------------------------------------------------------------------------------------------------------------------------------------------------------------------------------|---------------------|---------------------|---------------------|---------------------|---------------------|----------|-----------|
|     |                                   | -   | -   | 18-24 | 25-34 | 35-49 | 50+ | <kw12.0m< td=""><td>KW12.0M-<br/>KW24.0M</td><td>KW24.0M-<br/>KW36.0M</td><td>KW36.0M-<br/>KW48.0M</td><td>KW48.0M-<br/>KW60.0M</td><td>KW60.0M-<br/>KW72.0M</td><td>KW72.0M+</td><td>No Income</td></kw12.0m<> | KW12.0M-<br>KW24.0M | KW24.0M-<br>KW36.0M | KW36.0M-<br>KW48.0M | KW48.0M-<br>KW60.0M | KW60.0M-<br>KW72.0M | KW72.0M+ | No Income |
| Q21 | Safety                            |     | 38% | 70%   | 35%   | 39%   | 50% |                                                                                                                                                                                                                 | 44%                 | 49%                 | 35%                 | 36%                 | 42%                 | 52%      | 67%       |
|     | Expense                           | ;   | 36% | 60%   | 41%   | 29%   | 38% |                                                                                                                                                                                                                 | 33%                 | 33%                 | 37%                 | 44%                 | 39%                 | 31%      | 33%       |
|     | Food                              | :   | 31% | 50%   | 29%   | 31%   | 50% |                                                                                                                                                                                                                 | 56%                 | 26%                 | 35%                 | 28%                 | 35%                 | 40%      | 33%       |
|     | Terrorism                         | :   | 28% | 40%   | 25%   | 32%   | 13% |                                                                                                                                                                                                                 | 44%                 | 41%                 | 21%                 | 20%                 | 42%                 | 49%      | 33%       |
|     | Don't know                        |     | 12% |       | 14%   | 10%   | 13% | 100%                                                                                                                                                                                                            |                     | 13%                 | 16%                 | 9%                  | 3%                  | 7%       |           |
|     | No concerns                       |     | 10% |       | 11%   | 10%   | 13% |                                                                                                                                                                                                                 |                     | 5%                  | 14%                 | 13%                 | 3%                  | 3%       | 17%       |
|     | Discrimination against<br>Koreans |     | 9%  |       | 8%    | 10%   | 13% |                                                                                                                                                                                                                 | 22%                 | 10%                 | 9%                  | 6%                  | 10%                 | 9%       | 17%       |
|     | Should spend at home              |     | 4%  |       | 4%    | 3%    | 13% |                                                                                                                                                                                                                 |                     | 3%                  | 5%                  | 6%                  | 6%                  | 1%       |           |
|     | Other                             |     | 3%  | 10%   | 2%    | 3%    |     |                                                                                                                                                                                                                 |                     | 8%                  |                     | 2%                  | 6%                  | 4%       |           |
|     | Total Co                          | unt | 342 | 10    | 170   | 154   | 8   | 2                                                                                                                                                                                                               | 9                   | 39                  | 43                  | 64                  | 31                  | 75       | 6         |