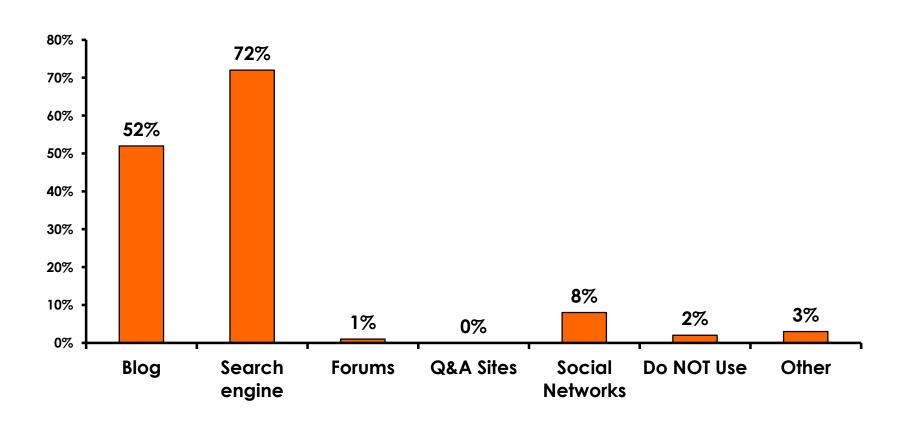

| Score 1 to 3 = <b>4</b> %    |
| MEAN = 5.40                   | MEAN = 5.39                  |



### **Night Tours Satisfaction**

| Quality of Night Tour        | Variety of Night Tour        |
|------------------------------|------------------------------|
| Score of 6 to 7 = <b>34%</b> | Score of 6 to 7 = <b>33%</b> |
| Score of 4 to 5 = <b>57%</b> | Score of 4 to 5 = <b>58%</b> |
| Score 1 to 3 = <b>9%</b>     | Score 1 to 3 = <b>9%</b>     |
| MEAN = 4.95                  | MEAN = 4.84                  |



### Satisfaction with Other Activities





## What would it take to make you want to stay an extra day in Guam?





### **On-Island Perceptions**

**7pt Rating Scale** 





### **On-Island Perceptions**





# SECTION 5 PROMOTIONS



### **Internet- Guam Sources of Info**





# Internet- Things To Do Sources of Info





### **Internet- GVB Sources**





### **Travel Motivation- Info Sources**





#### **Sources of Information Pre-arrival**





### **Sources of Information Post-arrival**





# SECTION 6 OTHER ISSUES



## Concerns about travel outside of Korea - Overall





# Concerns about travel outside of Korea - By Age & Income

|     | TOTAL AGE                         |     |     |       |       |       | Q26 |                                                                                                                                                                                                                 |                     |                     |                     |                     |                     |          |