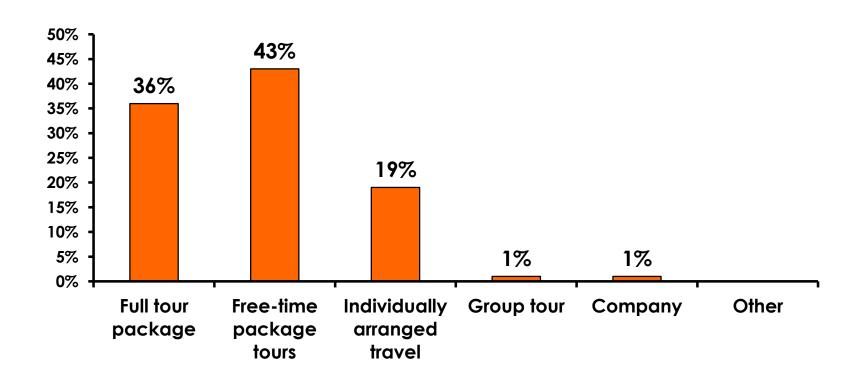

|                     | 3%                  |                     |                     |                     |          |           |
|     | Total                                 | Count | 349   | 2                                                                                                                                                                                                               | 8                   | 40                  | 47                  | 65                  | 31                  | 77       | 6         |



# SECTION 2 TRAVEL PLANNING



#### **Travel Planning - Overall**





#### **Accommodation by Income**

Average length of stay: 3.50 days

|    |                             |       | TOTAL |                                                                                                                                                                                                                 |                     |                     | Q26                 |                     |                     |          |           |
|----|-----------------------------|-------|-------|-----------------------------------------------------------------------------------------------------------------------------------------------------------------------------------------------------------------|---------------------|---------------------|---------------------|---