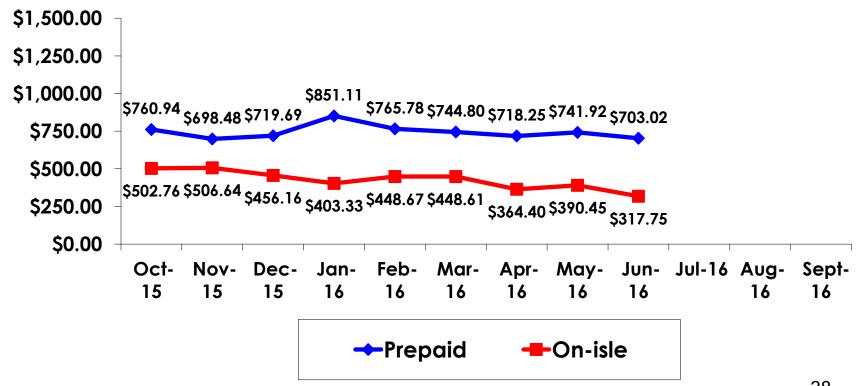

#### **Prepaid Expenditures**

KW 1,168.21/US\$1

- \$1,969.89 = overall mean average prepaid expense (for entire travel party size) by respondent
- $\$0 = \min \text{minimum}$  (lowest amount recorded for the entire sample)
- \$12,840 = maximum (highest amount recorded for the entire sample)
- \$703.02 = overall mean average <u>per person</u> prepaid expenditures

### PREPAID EXPENDITURES Per Person

#### **On-Island Expenditures**

- \$847.06 = overall mean average on-island expense (for entire travel party size) by respondent
- \$0 = Minimum (lowest amount recorded for the entire sample)
- \$8,000 = Maximum (highest amount recorded for the entire sample)
- \$317.75 = overall mean average <u>per person</u> onisland expenditure

## PREPAID/ ON-ISLE EXPENDITURES – Per Person

Prepaid YTD = \$744.59

On-Isle YTD = \$426.92