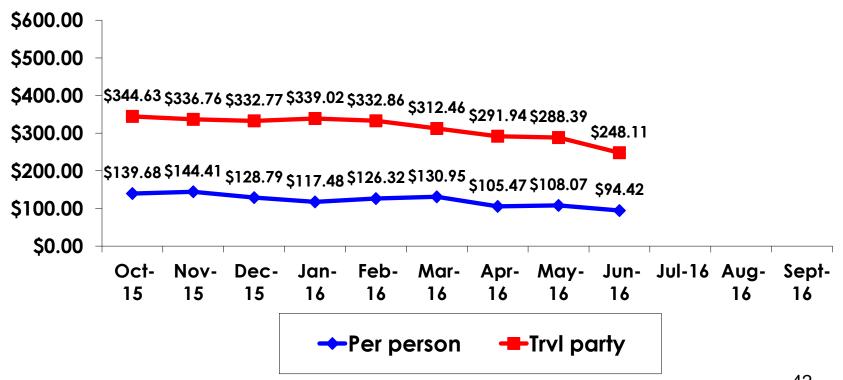

# ON-ISLE EXPENDITURES – Per Day

YTD Per Person = \$121.84 YTD Travel Party = \$314.23

# Total Expenditures Per Person (Prepaid & On-Island)

- \$1,020.77 = overall average
- \$0 = Minimum (lowest amount recorded for the entire sample)
- \$11,414 = Maximum (highest amount recorded for the entire sample)

## TOTAL EXPENDITURES Per Person