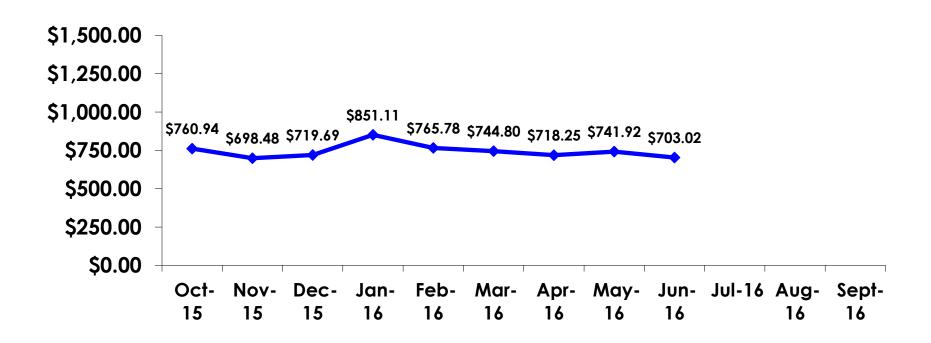

## PREPAID/ ON-ISLE EXPENDITURES – Per Person

Prepaid YTD = \$744.59

On-Isle YTD = \$426.92