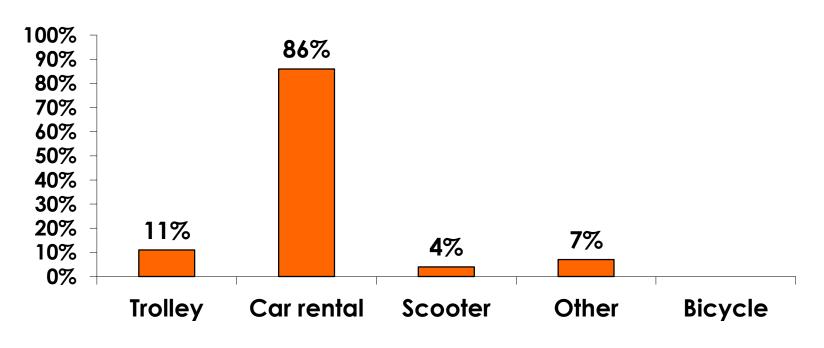

6 |
| Air only                                  | \$1,217.85 |
| Accommodation only                        | \$932.16   |
| Accommodation w/ daily meal only          | \$490.68   |
| Food & Beverages in Hotel                 | \$222.23   |
| Ground transportation – Korea             | \$159.87   |
| Ground transportation – Guam              | \$168.12   |
| Optional tours/ activities                | \$361.40   |
| Other expenses                            | \$449.96   |
| Total Prepaid                             | \$1,969.89 |



#### PREPAID MEAL BREAKDOWN

Air/Accommodations with Daily Meal Pkg. n=85



Mean=\$2,951.66 per travel party



#### PREPAID MEAL BREAKDOWN

Accommodations with Daily Meal Pkg. n=19



Mean=\$490.68 per travel party



#### PREPAID GROUND TRANSPORTATION

n=28



Mean=\$168.12 per travel party



#### **On-Island Expenditures**

- \$847.06 = overall mean average on-island expense (for entire travel party size) by respondent
- \$0 = Minimum (lowest amount recorded for the entire sample)
- \$8,000 = Maximum (highest amount recorded for the entire sample)
- \$317.75 = overall mean average <u>per person</u> onisland expenditure



## ON-ISLAND EXPENDITURES Per Person



$$YTD = $426.92$$



## PREPAID/ ON-ISLE EXPENDITURES – Per Person

Prepaid YTD = \$744.59

On-Isle YTD = \$426.92





# Total On-Island Expenditure by Gender & Age

| TOTAL GENDER |         |          |          |          | GENDER   |          |          |          |          |          |          |              |  |
|--------------|---------|----------|----------|----------|------