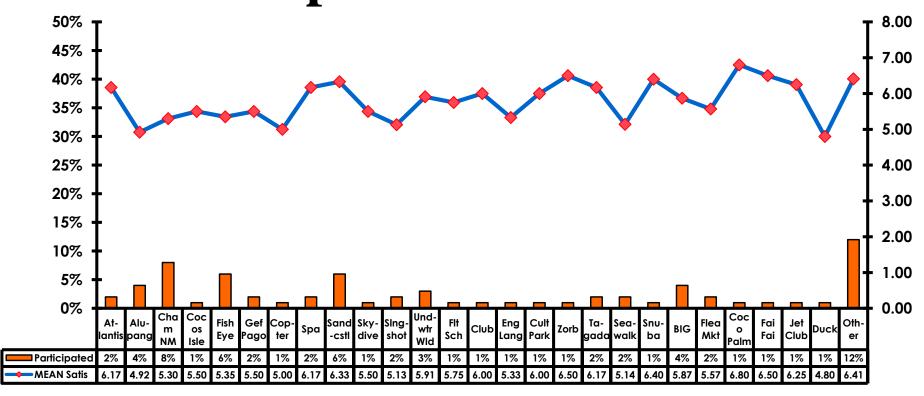

### **Optional Tour Participation**

• Average number of tours participated in is .97

One or more 56%

Average number of tours participated in is .97

# Optional Tours Participation & Satisfaction