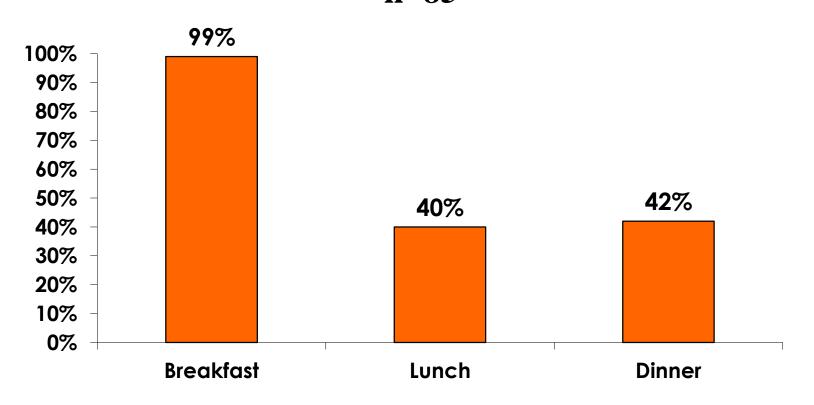

MEAN \$    |
|-------------------------------------------|------------|
| Air & Accommodation package only          | \$2,181.34 |
| Air & Accommodation w/ daily meal package | \$2,951.66 |
| Air only                                  | \$1,217.85 |
| Accommodation only                        | \$932.16   |
| Accommodation w/ daily meal only          | \$490.68   |
| Food & Beverages in Hotel                 | \$222.23   |
| Ground transportation – Korea             | \$159.87   |
| Ground transportation – Guam              | \$168.12   |
| Optional tours/ activities                | \$361.40   |
| Other expenses                            | \$449.96   |
| Total Prepaid                             | \$1,969.89 |



#### PREPAID MEAL BREAKDOWN

Air/Accommodations with Daily Meal Pkg. n=85



Mean=\$2,951.66 per travel party



#### PREPAID MEAL BREAKDOWN

Accommodations with Daily Meal Pkg. n=19



Mean=\$490.68 per travel party



#### PREPAID GROUND TRANSPORTATION

n=28



Mean=\$168.12 per travel party



#### **On-Island Expenditures**

- \$847.06 = overall mean average on-island expense (for entire travel party size) by respondent
- \$0 = Minimum (lowest amount recorded for the entire sample)
- \$8,000 = Maximum (highest amount recorded for the entire sample)
- \$317.75 = overall mean average <u>per person</u> onisland expenditure



## ON-ISLAND EXPENDITURES Per Person



$$YTD = $426.92$$



## PREPAID/ ON-ISLE EXPENDITURES – Per Person

Prepaid YTD = \$744.59

On-Isle YTD = \$426.92





# Total On-Island Expenditure by Gender & Age

| TOTAL GENDER |         |