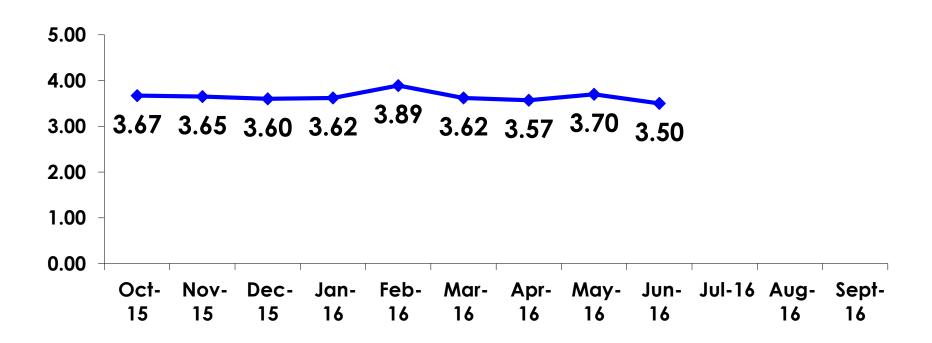

302     | 53     |
| AGE    | 18-24  | Count      | 10    | 8       | 2      |
|        |        | Column N % | 3%    | 3%      | 4%     |
|        | 25-34  | Count      | 178   | 156     | 22     |
|        |        | Column N % | 50%   | 52%     | 42%    |
|        | 35-49  | Count      | 158   | 129     | 29     |
|        |        | Column N % | 44%   | 43%     | 55%    |
|        | 50+    | Count      | 10    | 9       |        |
|        |        | Column N % | 3%    | 3%      |        |
|        | Total  | Count      | 356   | 302     | 53     |



#### Repeat Visitors Last Trip

$$n = 48$$



• The average repeat visitor has been to Guam 2.40 times.



#### **Average Number Overnight Trips**

(2011-2016) (2 nights or more)





#### Length of Stay





#### **AVG LENGTH OF STAY**





#### Occupation by Income

|     |                                       |       | TOTAL |                                                                                                                                                                                                                 |                     |                     | Q26                 |                     |                     |          |           |
|-----|---------------------------------------|-------|-------|-----------------------------------------------------------------------------------------------------------------------------------------------------------------------------------------------------------------|---------------------|---------------------|---------------------|---------------------|-