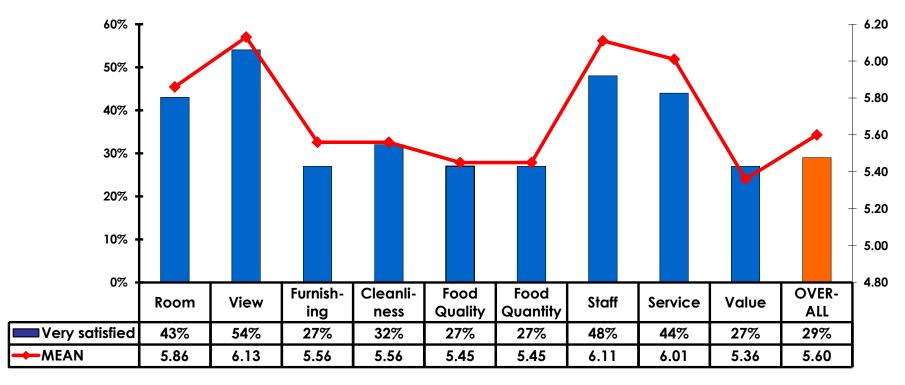

### **Satisfaction Scores Overall**

### Satisfaction Quality/ Cleanliness

### Quality of Accommodations

### **Quality of Dining Experience**