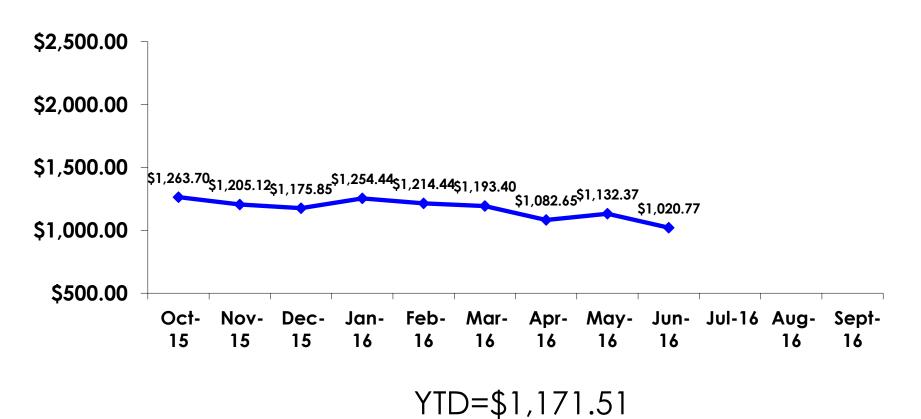

## ON-ISLAND EXPENDITURES Per Person

$$YTD = $426.92$$

## PREPAID/ ON-ISLE EXPENDITURES – Per Person

Prepaid YTD = \$744.59

On-Isle YTD = \$426.92

# ON-ISLE EXPENDITURES – Per Day

YTD Per Person = \$121.84 YTD Travel Party = \$314.23