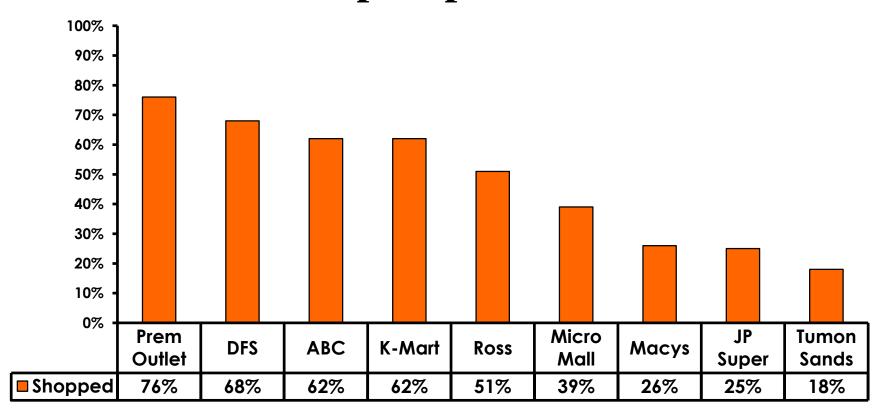

847.06 |



### **Local Transportation**

n=94



Mean=\$45.15 per travel party



### **Guam Airport Expenditures**

- \$58.77 = overall average
- \$0 = Minimum (lowest amount recorded for the entire sample)
- \$2,000 = Maximum (highest amount recorded for the entire sample)



## Breakdown of Airport Expenditures

|                        | MEAN \$ |
|------------------------|---------|
| Food & Beverages       | \$15.55 |
| Gifts/Souvenirs Self   | \$23.94 |
| Gifts/Souvenirs Others | \$20.12 |
| Total                  | \$58.77 |



## SECTION 4 VISITOR SATISFACTION



### **Satisfaction Scores Overall**





### Satisfaction Quality/ Cleanliness





### Quality of Accommodations





### **Quality of Dining Experience**





## Visits to Shopping Centers/Malls on Guam Top responses





### Satisfaction with Shopping

| Quality of Shopping          | Variety of Shopping          |
|------------------------------|------------------------------|
| Score of 6 to 7 = <b>61%</b> | Score of 6 to 7 = <b>56%</b> |
| Score of 4 to 5 = <b>35%</b> | Score of 4 to 5 = <b>36%</b> |
| Score 1 to 3 = <b>5</b> %    | Score 1 to 3 = <b>7%</b>     |
| MEAN = 5.57                  | MEAN = 5.43                  |



### **Optional Tour Participation**

• Average number of tours participated in is .97

One or more 56%

Average number of tours participated in is .97



# Optional Tours Participation & Satisfaction





### **Day Tours Satisfaction**

| Quality of Day Tour           | Variety of Day Tour          |
|-------------------------------|------------------------------|
| Score of