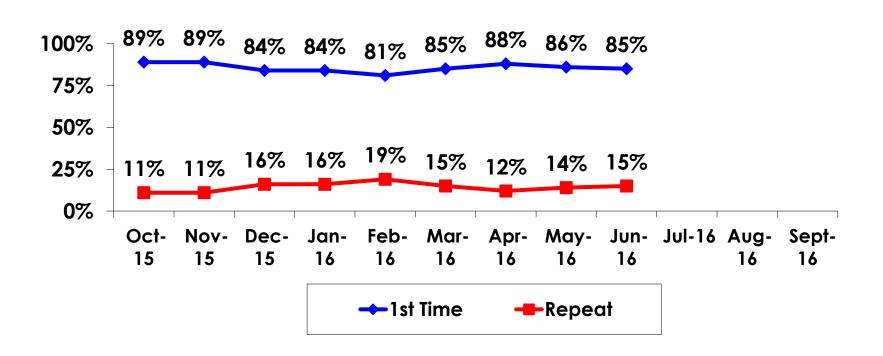

| Count      | 6     | 1    | 5      | 2     | 2     | 2     |     |
|     |                                                                                                             | Column N % | 2%    | 1%   | 4%     | 20%   | 2%    | 2%    |     |
|     | Total                                                                                                       | Count      | 277   | 143  | 134    | 10    | 131   | 128   | 8   |



#### **Travel Companions**





#### **Number of Children Travel Party**

N=169 total respondents traveling with children.

(Of those N=169 respondents, there is a total of 252 children 18 years or younger)





#### **Prior Trips to Guam**





#### PRIOR TRIPS TO GUAM





#### Trips to Guam by Age & Gender

|        |        |            | TOTAL | TRIPS T | O GUAM |
|--------|--------|------------|-------|---------|--------|
|        |        |            | -     | 1st     | Repeat |
| GENDER | Male   | Count      | 177   | 147     | 29     |
|        |        | Column N % | 50%   | 49%     | 55%    |
|        | Female | Count      | 179   | 155     | 24     |
|        |        | Column N % | 50%   | 51%     | 45%    |
|        | Total  | Count      | 356   | 302     | 53     |
| AGE    | 18-24  | Count      | 10    | 8       | 2      |
|        |        | Column N % | 3%    | 3%      | 4%     |
|        | 25-34  | Count      | 178   | 156     | 22     |
|        |        | Column N % | 50%   | 52%     | 42%    |
|        | 35-49  | Count      | 158   |