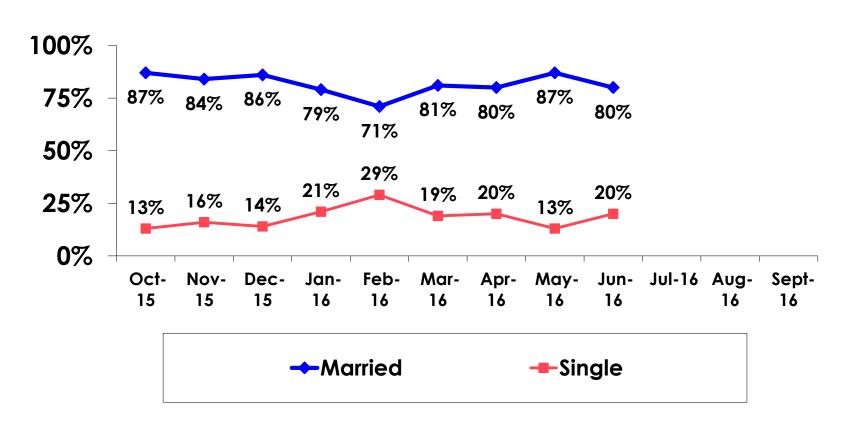

#### Age - Overall

The average age of the respondents is 34.92 years of age.

#### **AVERAGE - AGE**