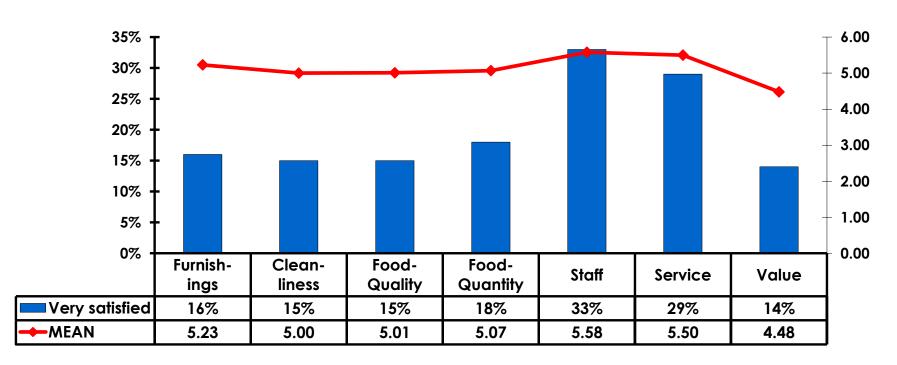

### Satisfaction Quality/ Cleanliness

### Quality of Accommodations

### **Quality of Dining Experience**