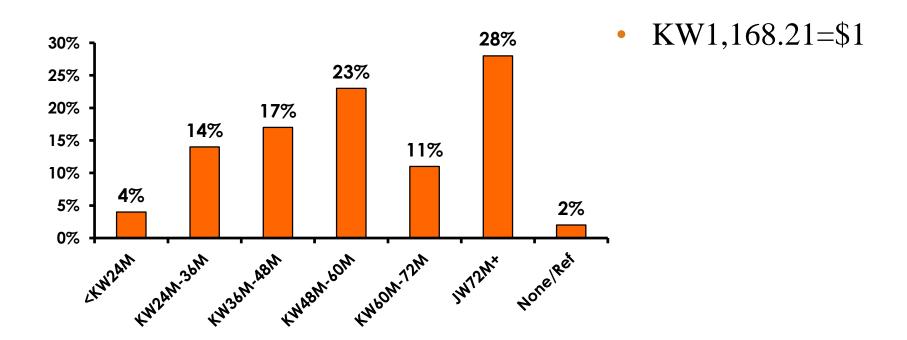

#### **Personal Income**

#### **Prepaid Expenditures**

KW 1,168.21/US\$1

- \$1,969.89 = overall mean average prepaid expense (for entire travel party size) by respondent
- $\$0 = \min \text{minimum}$  (lowest amount recorded for the entire sample)
- \$12,840 = maximum (highest amount recorded for the entire sample)
- \$703.02 = overall mean average <u>per person</u> prepaid expenditures