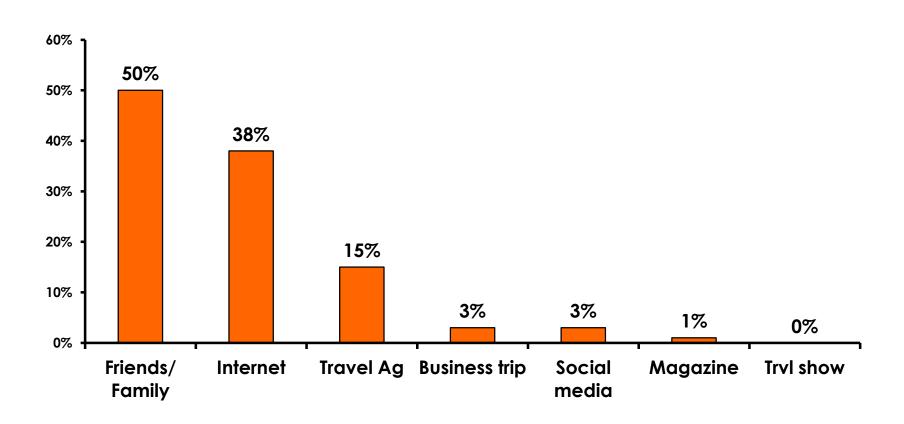

action**

| Quality of Night Tour        | Variety of Night Tour        |
|------------------------------|------------------------------|
| Score of 6 to 7 = <b>34%</b> | Score of 6 to 7 = <b>33%</b> |
| Score of 4 to 5 = <b>57%</b> | Score of 4 to 5 = <b>58%</b> |
| Score 1 to 3 = <b>9%</b>     | Score 1 to 3 = <b>9%</b>     |
| MEAN = 4.95                  | MEAN = 4.84                  |



### Satisfaction with Other Activities





## What would it take to make you want to stay an extra day in Guam?





### **On-Island Perceptions**

**7pt Rating Scale** 





### **On-Island Perceptions**





# SECTION 5 PROMOTIONS



### **Internet- Guam Sources of Info**





# Internet- Things To Do Sources of Info





### **Internet- GVB Sources**





### **Travel Motivation- Info Sources**





#### **Sources of Information Pre-arrival**





### **Sources of Information Post-arrival**





# SECTION 6 OTHER ISSUES



## Concerns about travel outside of Korea - Overall





# Concerns about travel outside of Korea - By Age & Income

|     | TOTAL AGE                         |     |     |       |       |       | Q26 |                                                                                                                                                                                                                 |                     |                     |                     |                     |                     |          |           |
|-----|-----------------------------------|-----|-----|-------|-------|-------|-----|---------------------------------------