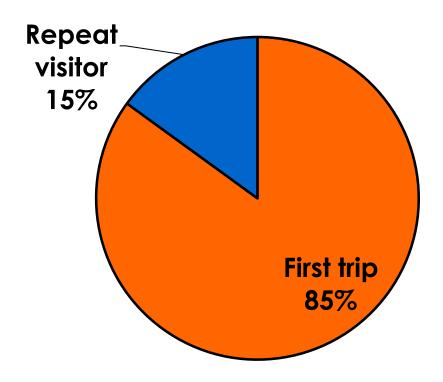

|     | No Income                                                                                                   | Count      | 6     | 1    | 5      | 2     | 2     | 2     |     |
|     |                                                                                                             | Column N % | 2%    | 1%   | 4%     | 20%   | 2%    | 2%    |     |
|     | Total                                                                                                       | Count      | 277   | 143  | 134    | 10    | 131   | 128   | 8   |



#### **Travel Companions**





#### **Number of Children Travel Party**

N=169 total respondents traveling with children.

(Of those N=169 respondents, there is a total of 252 children 18 years or younger)





#### **Prior Trips to Guam**





#### PRIOR TRIPS TO GUAM





#### Trips to Guam by Age & Gender

|        |        |            | TOTAL | TRIPS T | O GUAM |
|--------|--------|------------|-------|---------|--------|
|        |        |            | -     | 1st     | Repeat |
| GENDER | Male   | Count      | 177   | 147     | 29     |
|        |        | Column N % | 50%   | 49%     | 55%    |
|        | Female | Count      | 179   | 155     | 24     |
|        |        | Column N % | 50%   | 51%     | 45%    |
|        | Total  | Count      | 356   | 302     | 53     |
| AGE    | 18-24  | Count      | 10    | 8       | 2      |
|        |        | Column N % | 3%    | 3%      | 4%     |
|        | 25-34  | Count      | 178   | 156     | 22     |
|        |        | Column N % | 50%   | 52%     | 42%    |
|        |