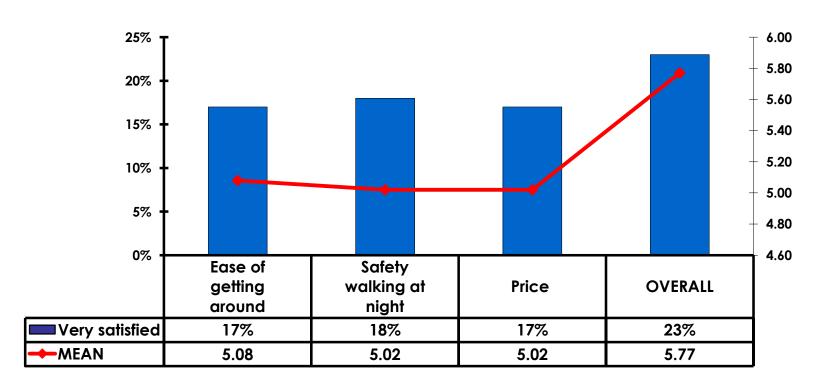

### **On-Island Perceptions**

**7pt Rating Scale** 

### **On-Island Perceptions**