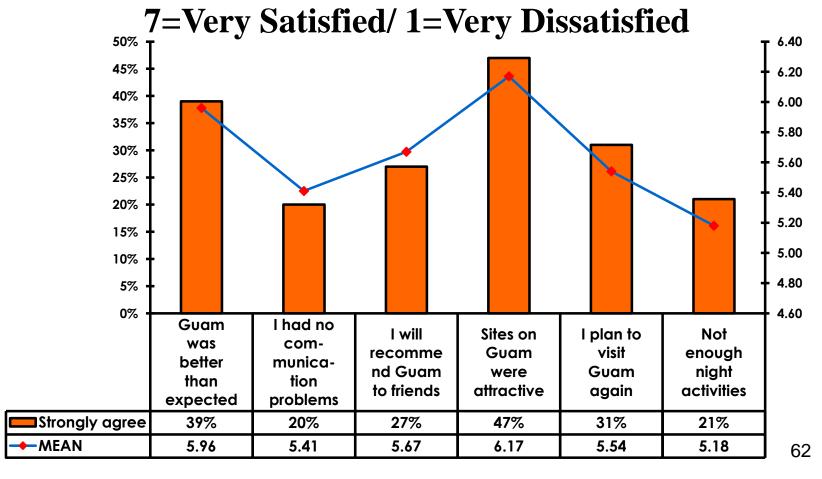

### **On-Island Perceptions**

**7pt Rating Scale** 

### **On-Island Perceptions**