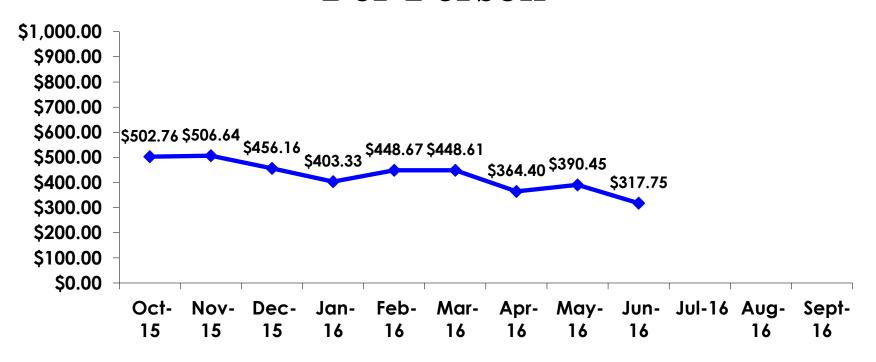

#### **On-Island Expenditures**

- \$847.06 = overall mean average on-island expense (for entire travel party size) by respondent
- \$0 = Minimum (lowest amount recorded for the entire sample)
- \$8,000 = Maximum (highest amount recorded for the entire sample)
- \$317.75 = overall mean average <u>per person</u> onisland expenditure

## ON-ISLAND EXPENDITURES Per Person

$$YTD = $426.92$$