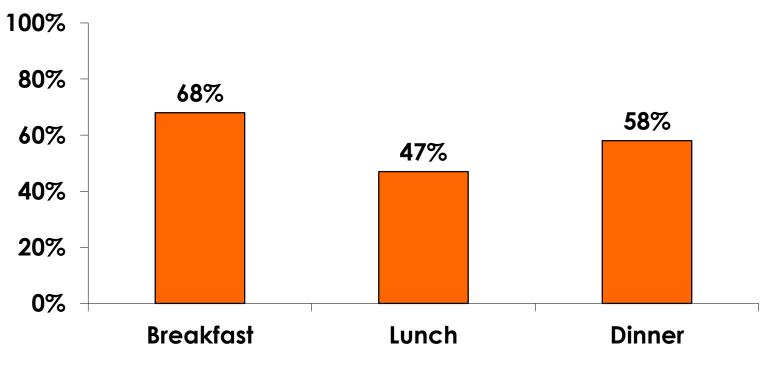

| \$2,181.34 |
| Air & Accommodation w/ daily meal package | \$2,951.66 |
| Air only                                  | \$1,217.85 |
| Accommodation only                        | \$932.16   |
| Accommodation w/ daily meal only          | \$490.68   |
| Food & Beverages in Hotel                 | \$222.23   |
| Ground transportation – Korea             | \$159.87   |
| Ground transportation – Guam              | \$168.12   |
| Optional tours/ activities                | \$361.40   |
| Other expenses                            | \$449.96   |
| Total Prepaid                             | \$1,969.89 |



#### PREPAID MEAL BREAKDOWN

Air/Accommodations with Daily Meal Pkg. n=85



Mean=\$2,951.66 per travel party



#### PREPAID MEAL BREAKDOWN

Accommodations with Daily Meal Pkg. n=19



Mean=\$490.68 per travel party



#### PREPAID GROUND TRANSPORTATION

n=28



Mean=\$168.12 per travel party



#### **On-Island Expenditures**

- \$847.06 = overall mean average on-island expense (for entire travel party size) by respondent
- \$0 = Minimum (lowest amount recorded for the entire sample)
- \$8,000 = Maximum (highest amount recorded for the entire sample)
- \$317.75 = overall mean average <u>per person</u> onisland expenditure



## ON-ISLAND EXPENDITURES Per Person



$$YTD = $426.92$$



## PREPAID/ ON-ISLE EXPENDITURES – Per Person

Prepaid YTD = \$744.59

On-Isle YTD = \$426.92





# Total On-Island Expenditure by Gender & Age

| TOTAL GENDER |         |          |          |          | GENDER   |          |          |          |          |          |          |