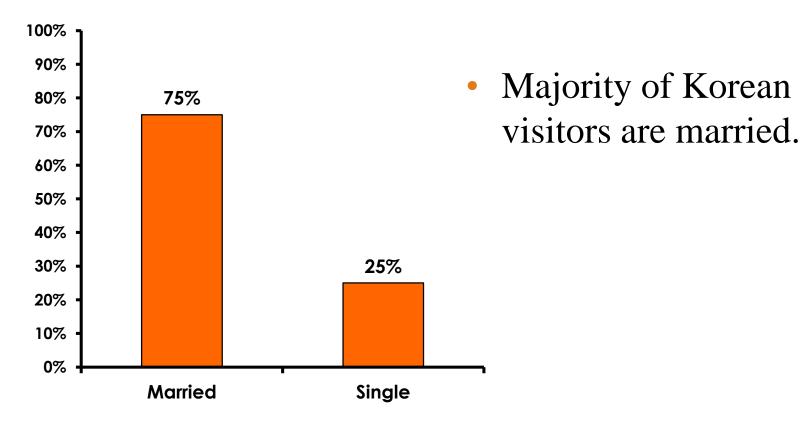

s departure and waiting areas.

• The margin of error for a sample of **352** is +/-5.23 percentage points with a 95% confidence level. That is, if all Korean visitors who traveled to Guam in the same time period were asked these questions, we can be 95% certain that their responses would not differ by +/-5.23 percentage points.



#### **OBJECTIVES**

• To monitor the effectiveness of the Korean seasonal campaigns in attracting Korean visitors, refresh certain baseline data, to better understand the nature, and economic value or impact of each of the targeted segments in the Korea marketing plan.

• Identify significant determinants of visitor satisfaction, expenditures and the desire to return to Guam.



#### <u>SECTION 1</u> PROFILE OF RESPONDENTS



#### **Marital Status - Overall**





#### **MARITAL STATUS**





#### Age - Overall



7



#### **AVERAGE - AGE**





#### **Personal Income**



• KW1,113.95=\$1



## Personal Income – 1st time vs. repeat





# Personal Income by Gender & Age

|     |                                                                                                              |            | TOTAL | GENDER |        |       |       |       |     |
|-----|--------------------------------------------------------------------------------------------------------------|------------|-------|--------|--------|-------|-------|-------|-----|
|     |                                                                                                              |            | -     | Male   | Female | 18-24 | 25-34 | 35-49 | 50+ |
| Q26 | <kw12.0m< t