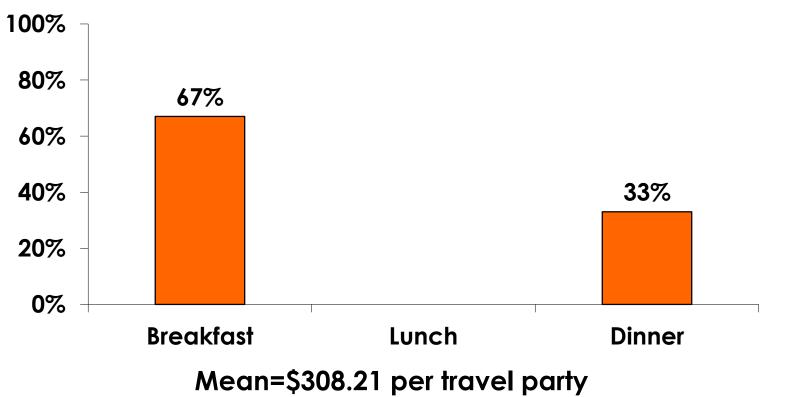

package only          | \$2,508.11 |
| Air & Accommodation w/ daily meal package | \$2,938.28 |
| Air only                                  | \$1,231.31 |
| Accommodation only                        | \$609.16   |
| Accommodation w/ daily meal only          | \$308.21   |
| Food & Beverages in Hotel                 | \$-        |
| Ground transportation – Korea             | \$82.56    |
| Ground transportation – Guam              | \$255.85   |
| Optional tours/ activities                | \$217.69   |
| Other expenses                            | \$368.67   |
| Total Prepaid                             | \$2,076.78 |



#### **PREPAID MEAL BREAKDOWN**

#### Air/ Accommodations with Daily Meal Pkg. n=147



33



#### PREPAID MEAL BREAKDOWN

#### Accommodations with Daily Meal Pkg.

N=3





## PREPAID GROUND TRANSPORTATION n=2





### **On-Island Expenditures**

- \$1,144.93 = overall mean average on-island expense (for entire travel party size) by respondent
- \$0 = Minimum (lowest amount recorded for the entire sample)
- \$6,000 = Maximum (highest amount recorded for the entire sample)
- \$496.78 = overall mean average <u>per person</u> onisland expenditure



### ON-ISLAND EXPENDITURES Per Person





#### **PREPAID/ ON-ISLE EXPENDITURES – Per Person**

Prepaid YTD = \$763.12 On-Isle YTD = \$529.68





# Total On-Island Expenditure by Gender & Age

| TOTAL GENDER |         |          |          | DER      | GENDER                  |          |          |          |          |          |          |            |  |
|--------------|---------|----------|----------|------