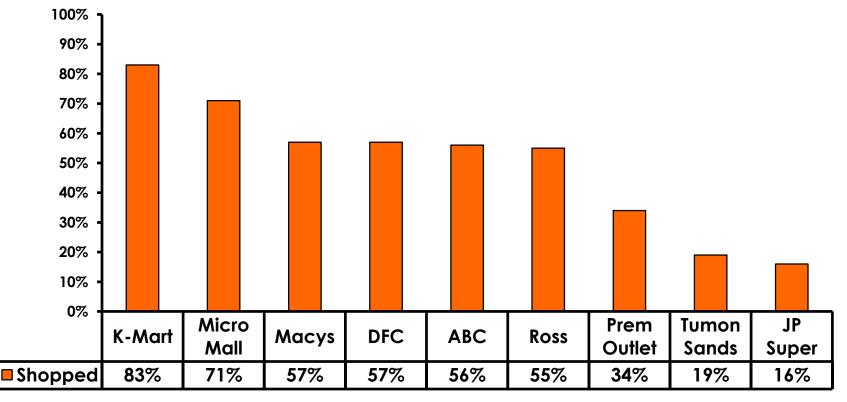

44 |
| Gifts/Souvenirs Others | \$22.13 |
| Total                  | \$65.83 |



#### <u>SECTION 4</u> VISITOR SATISFACTION



#### Satisfaction Scores Overall 7pt Rating Scale 7=Very Satisfied/1=Very Dissatisfied





#### Satisfaction Quality/ Cleanliness 7pt Rating Scale 7=Very Satisfied/1=Very Dissatisfied





#### Quality of Accommodations 7pt Rating Scale 7=Very Satisfied/1=Very Dissatisfied





#### **Quality of Dining Experience 7pt Rating Scale** 7=Very Satisfied/1=Very Dissatisfied 25% 5.50 5.40 20% 5.30 5.20 15% + 5.10 5.00 10% 4.90 4.80 5% 4.70 4.60 0% 4.50 Furnish-Clean-Food-Food-Staff Service Value ings liness Quality Quantity Very satisfied 17% 17% 17% 19% 11% 21% 21% -MEAN 5.35 5.31 5.23 5.18 5.36 5.24 4.82



#### Visits to Shopping Centers/Malls on Guam Top responses





#### Satisfaction with Shopping 7pt Rating Scale 7=Very Satisfied/ 1=Very Dissatisfied

| Quality of Shopping          | Variety of Shopping          |
|------------------------------|------------------------------|
| Score of 6 to 7 = <b>70%</b> | Score of 6 to 7 = <b>69%</b> |
| Score of 4 to 5 = <b>27%</b> | Score of 4 to 5 = <b>28%</b> |
| Score 1 to 3 = <b>3%</b>     | Score 1 to 3 = <b>4%</b>     |
| MEAN = 5.89                  | MEAN = 5.86                  |



# **Optional Tour Participation**





# **Optional Tours Participation & Satisfaction**





#### **Day Tours Satisfaction** 7pt Rating Scale 7=Very Satisfied/ 1=Very Dissatisfied

| Quality of Day Tour          | Variety of Day Tour          |
|------------------------------|------------------------------|
| Score of