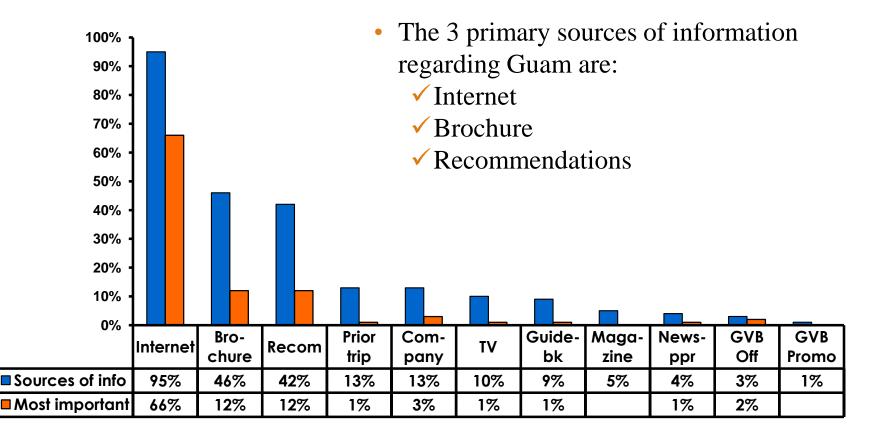

to stay an extra day in Guam?





#### **On-Island Perceptions 7pt Rating Scale** 7=Very Satisfied/ 1=Very Dissatisfied 60% 7.00 6.00 50% 5.00 40% 4.00 30% 3.00 20% 2.00 10% 1.00 0% 0.00 I had no Guam I will Sites on I plan to Not was comvisit recomme Guam enough better municati nd Guam Guam night were than on to friends attractive activities again expected problems 45% 29% Strongly agree 45% 14% 41% 53% -MEAN 6.10 4.95 6.00 6.29 6.03 5.49 62



#### **On-Island Perceptions** 7pt Rating Scale 7=Very Satisfied/ 1=Very Dissatisfied





#### <u>SECTION 5</u> **PROMOTIONS**



#### **Internet- Guam Sources of Info**





# Internet- Things To Do Sources of Info





#### **Internet- GVB Sources**





#### **Travel Motivation- Info Sources**





#### **Sources of Information Pre-arrival**





#### **Sources of Information Post-arrival**





#### <u>SECTION 6</u> OTHER ISSUES



#### **Concerns about travel outside of Korea - Overall**





### **Concerns about travel outside of Korea - By Age & Income**

|                                   |                                                                                                                            |                                                                                                                                   |                                                                                                                                                                                              |