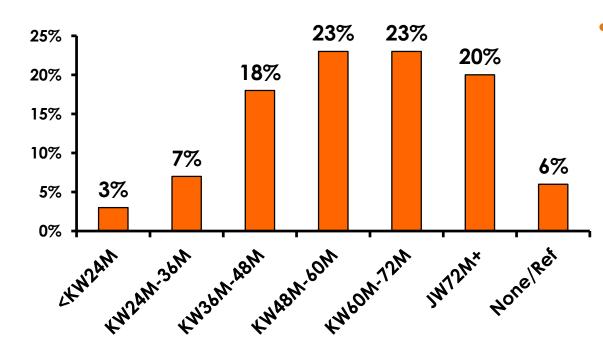

95% confidence level. That is, if all Korean visitors who traveled to Guam in the same time period were asked these questions, we can be 95% certain that their responses would not differ by +/-5.23 percentage points.



#### **OBJECTIVES**

• To monitor the effectiveness of the Korean seasonal campaigns in attracting Korean visitors, refresh certain baseline data, to better understand the nature, and economic value or impact of each of the targeted segments in the Korea marketing plan.

• Identify significant determinants of visitor satisfaction, expenditures and the desire to return to Guam.



#### <u>SECTION 1</u> PROFILE OF RESPONDENTS



#### **Marital Status - Overall**





#### **MARITAL STATUS**





#### Age - Overall



7



#### **AVERAGE - AGE**





#### **Personal Income**



• KW1,113.95=\$1



## Personal Income – 1st time vs. repeat





# Personal Income by Gender & Age

|     |                                                                                                              |            | TOTAL | GENDER |        |       |       |       |     |
|-----|--------------------------------------------------------------------------------------------------------------|------------|-------|--------|--------|-------|-------|-------|-----|
|     |                                                                                                              |            | -     | Male   | Female | 18-24 | 25-34 | 35-49 | 50+ |
| Q26 | <kw12.0m< td=""><td>Count</td><td>3</td><td>3</td><td></td><td></td><td>2</td><td>1</td><td></td></kw12.0m<> | Count      | 3