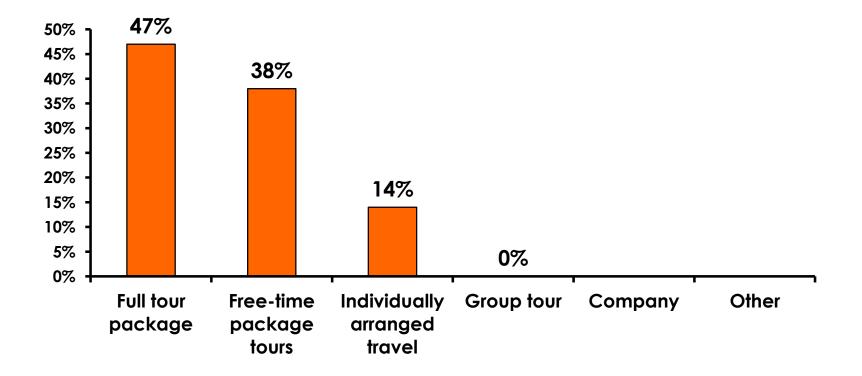

| 1                   | 1 '                 | 1                   | 1                   | 1                   | 1        |           |  |
|     | Total                                 | Count | 333   | 2                                                                                                                                                                                                               | 6                   | 20                  | 54                  | 70                  | 69                  | 59       | 14        |  |



#### <u>SECTION 2</u> TRAVEL PLANNING



#### **Travel Planning - Overall**





#### **Accommodation by Income**

Average length of stay: 3.82 days

|    |                             |       | TOTAL | 000                                                                                                                                                                                                             |                     |                     |                     |                     |                     |          |           |
|----|-----------------------------|-------|-------|-----------------------------------------------------------------------------------------------------------------------------------------------------------------------------------------------------------------|---------------------|---------------------|---------------------|---