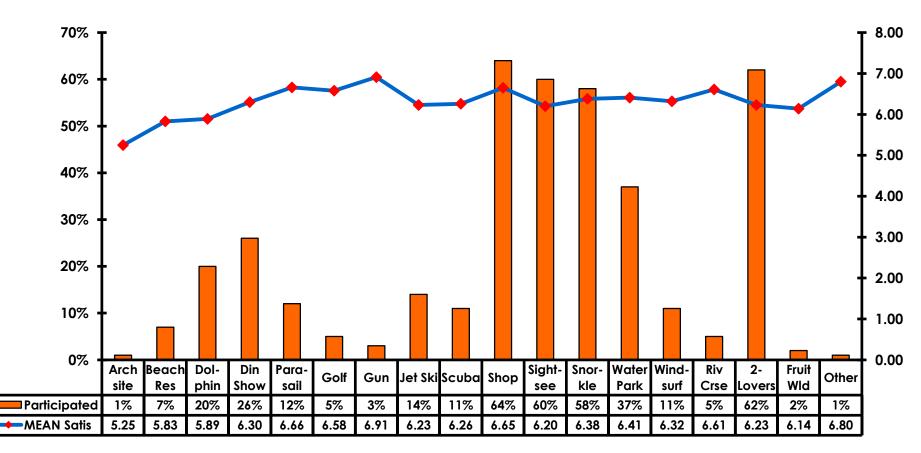

-----------------|
| Score of 6 to 7 = <b>53%</b> | Score of 6 to 7 = <b>49%</b> |
| Score of 4 to 5 = <b>44%</b> | Score of 4 to 5 = <b>45%</b> |
| Score 1 to 3 = <b>3%</b>     | Score 1 to 3 = <b>6%</b>     |
| MEAN = 5.43                  | MEAN = 5.26                  |



#### **Night Tours Satisfaction** 7pt Rating Scale 7=Very Satisfied/ 1=Very Dissatisfied

| Quality of Night Tour        | Variety of Night Tour        |
|------------------------------|------------------------------|
| Score of 6 to 7 = <b>31%</b> | Score of 6 to 7 = <b>34%</b> |
| Score of 4 to 5 = <b>63%</b> | Score of 4 to 5 = <b>58%</b> |
| Score 1 to 3 = <b>6%</b>     | Score 1 to 3 = <b>8%</b>     |
| MEAN = 4.98                  | MEAN = 4.99                  |



#### **Satisfaction with Other Activities**





# What would it take to make you want to stay an extra day in Guam?





#### **On-Island Perceptions 7pt Rating Scale** 7=Very Satisfied/ 1=Very Dissatisfied 60% 7.00 6.00 50% 5.00 40% 4.00 30% 3.00 20% 2.00 10% 1.00 0% 0.00 I had no Guam I will Sites on I plan to Not was comvisit recomme Guam enough better municati nd Guam Guam night were than on to friends attractive activities again expected problems 45% 29% Strongly agree 45% 14% 41% 53% -MEAN 6.10 4.95 6.00 6.29 6.03 5.49 62



#### **On-Island Perceptions** 7pt Rating Scale 7=Very Satisfied/ 1=Very Dissatisfied





#### <u>SECTION 5</u> **PROMOTIONS**



#### **Internet- Guam Sources of Info**





# Internet- Things To Do Sources of Info





#### **Internet- GVB Sources**





#### **Travel Motivation- Info Sources**





###