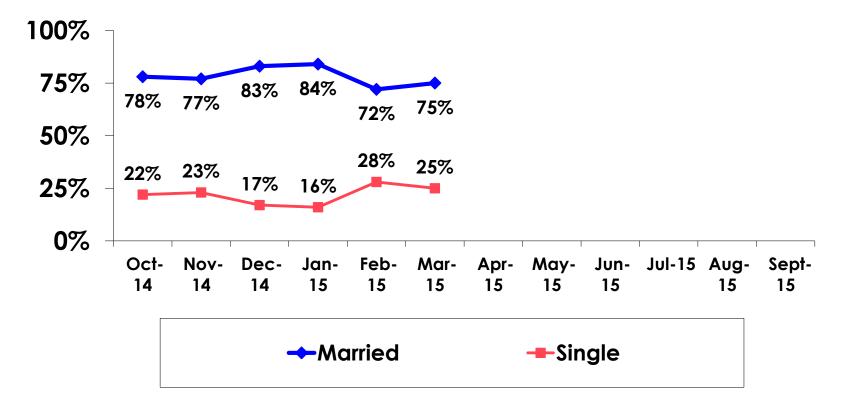

.

• The margin of error for a sample of **352** is +/-5.23 percentage points with a 95% confidence level. That is, if all Korean visitors who traveled to Guam in the same time period were asked these questions, we can be 95% certain that their responses would not differ by +/-5.23 percentage points.



#### **OBJECTIVES**

• To monitor the effectiveness of the Korean seasonal campaigns in attracting Korean visitors, refresh certain baseline data, to better understand the nature, and economic value or impact of each of the targeted segments in the Korea marketing plan.

• Identify significant determinants of visitor satisfaction, expenditures and the desire to return to Guam.



#### <u>SECTION 1</u> PROFILE OF RESPONDENTS



#### **Marital Status - Overall**





#### **MARITAL STATUS**





#### Age - Overall



7



#### **AVERAGE - AGE**





#### **Personal Income**



• KW1,113.95=\$1



## Personal Income – 1st time vs. repeat





# Personal Income by Gender & Age

|     |                                                                                                              |            | TOTAL | GENDER |        |       |       |       |     |
|-----|--------------------------------------------------------------------------------------------------------------|------------|-------|--------|--------|-------|-------|-------|-----|
|     |                                                                                                              |            | -     | Male   | Female | 18-24 | 25-34 | 35-49 | 50+ |
| Q26 | <kw12.0m< td=""><td>Count</td><td>3</td>