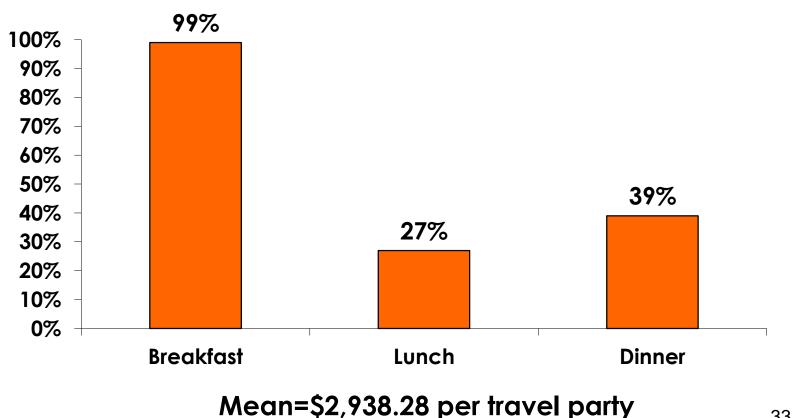

#### (Filter: Only those who responded/ Per Travel Party)

|                                           | MEAN \$    |
|-------------------------------------------|------------|
| Air & Accommodation package only          | \$2,508.11 |
| Air & Accommodation w/ daily meal package | \$2,938.28 |
| Air only                                  | \$1,231.31 |
| Accommodation only                        | \$609.16   |
| Accommodation w/ daily meal only          | \$308.21   |
| Food & Beverages in Hotel                 | \$-        |
| Ground transportation – Korea             | \$82.56    |
| Ground transportation – Guam              | \$255.85   |
| Optional tours/ activities                | \$217.69   |
| Other expenses                            | \$368.67   |
| Total Prepaid                             | \$2,076.78 |