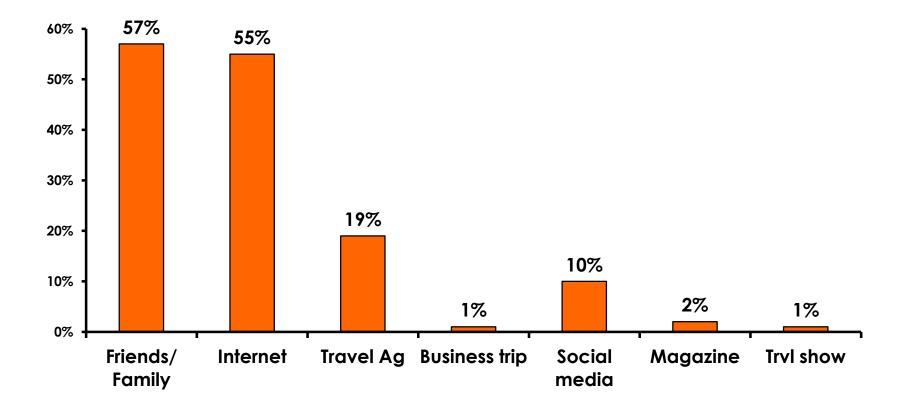

ies**





# What would it take to make you want to stay an extra day in Guam?





#### **On-Island Perceptions 7pt Rating Scale** 7=Very Satisfied/ 1=Very Dissatisfied 60% 7.00 6.00 50% 5.00 40% 4.00 30% 3.00 20% 2.00 10% 1.00 0% 0.00 I had no Guam I will Sites on I plan to Not was comvisit recomme Guam enough better municati nd Guam Guam night were than on to friends attractive activities again expected problems 45% 29% Strongly agree 45% 14% 41% 53% -MEAN 6.10 4.95 6.00 6.29 6.03 5.49 62



#### **On-Island Perceptions** 7pt Rating Scale 7=Very Satisfied/ 1=Very Dissatisfied





#### <u>SECTION 5</u> **PROMOTIONS**



#### **Internet- Guam Sources of Info**





# Internet- Things To Do Sources of Info





#### **Internet- GVB Sources**





#### **Travel Motivation- Info Sources**





#### **Sources of Information Pre-arrival**





#### **Sources of Information Post-arrival**





#### <u>SECTION 6</u> OTHER ISSUES



#### **Concerns about travel outside of Korea - Overall**





### **Concerns about travel outside of Korea - By Age & Income**

|                                   |                                                                                                                            |                                                                                                                                   |                                                                                                                                                                                              |