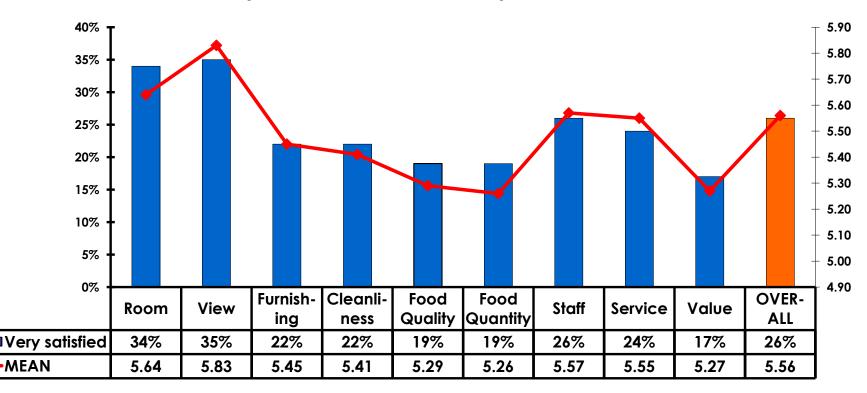

#### Quality of Accommodations 7pt Rating Scale 7=Very Satisfied/1=Very Dissatisfied