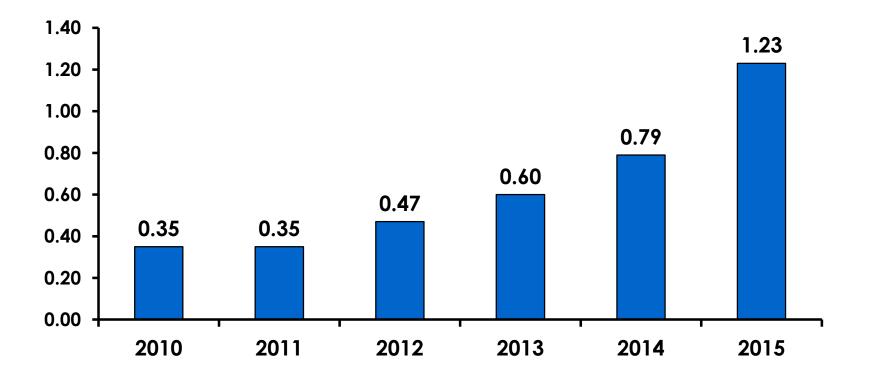

| 50%     | 53%    |
|        | Total  | Count      | 352   | 299     | 53     |
| AGE    | 18-24  | Count      | 16    | 15      | 1      |
|        |        | Column N % | 5%    | 5%      | 2%     |
|        | 25-34  | Count      | 189   | 163     | 26     |
|        |        | Column N % | 54%   | 55%     | 49%    |
|        | 35-49  | Count      | 128   | 105     | 23     |
|        |        | Column N % | 37%   | 35%     | 43%    |
|        | 50+    | Count      | 16    | 13      | 3      |
|        |        | Column N % | 5%    | 4%      | 6%     |
|        | Total  | Count      | 349   | 296     | 53     |



#### **Repeat Visitors Last Trip** n = 49



• The average repeat visitor has been to Guam 1.94 times.



#### Average Number Overnight Trips (2010-2015) (2 nights or more)









#### **AVG LENGTH OF STAY**





#### **Occupation by Income**

|     | ,                                     |       | TOTAL | Q26                                                                                                                                                                                                             |                     |                     |                     |                     |                     |          |           |  |
|-----|---------------------------------------|-------|-------|-----------------------------------------------------------------------------------------------------------------------------------------------------------------------------------------------------------------|---------------------|---------------------|-