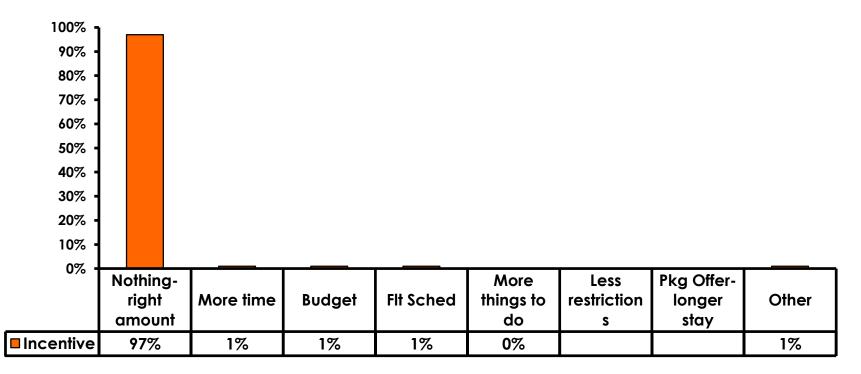

49%</b> |
| Score of 4 to 5 = <b>44%</b> | Score of 4 to 5 = <b>45%</b> |
| Score 1 to 3 = <b>3%</b>     | Score 1 to 3 = <b>6%</b>     |
| MEAN = 5.43                  | MEAN = 5.26                  |



#### **Night Tours Satisfaction** 7pt Rating Scale 7=Very Satisfied/ 1=Very Dissatisfied

| Quality of Night Tour        | Variety of Night Tour        |
|------------------------------|------------------------------|
| Score of 6 to 7 = <b>31%</b> | Score of 6 to 7 = <b>34%</b> |
| Score of 4 to 5 = <b>63%</b> | Score of 4 to 5 = <b>58%</b> |
| Score 1 to 3 = <b>6%</b>     | Score 1 to 3 = <b>8%</b>     |
| MEAN = 4.98                  | MEAN = 4.99                  |



#### **Satisfaction with Other Activities**





# What would it take to make you want to stay an extra day in Guam?





#### **On-Island Perceptions 7pt Rating Scale** 7=Very Satisfied/ 1=Very Dissatisfied 60% 7.00 6.00 50% 5.00 40% 4.00 30% 3.00 20% 2.00 10% 1.00 0% 0.00 I had no Guam I will Sites on I plan to Not was comvisit recomme Guam enough better municati nd Guam Guam night were than on to friends attractive activities again expected problems 45% 29% Strongly agree 45% 14% 41% 53% -MEAN 6.10 4.95 6.00 6.29 6.03 5.49 62



#### **On-Island Perceptions** 7pt Rating Scale 7=Very Satisfied/ 1=Very Dissatisfied





#### <u>SECTION 5</u> **PROMOTIONS**



#### **Internet- Guam Sources of Info**





# Internet- Things To Do Sources of Info





#### **Internet- GVB Sources**





#### **Travel Motivation- Info Sources**





#### **Sources of Information Pre-arrival**





#### **Sources of Informati