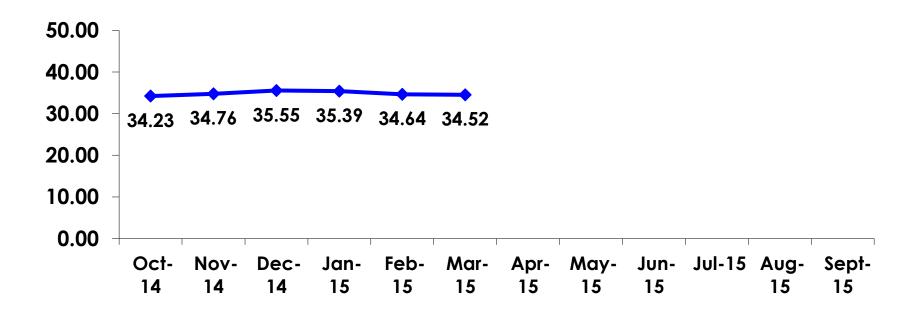

5.23 percentage points with a 95% confidence level. That is, if all Korean visitors who traveled to Guam in the same time period were asked these questions, we can be 95% certain that their responses would not differ by +/-5.23 percentage points.



#### **OBJECTIVES**

• To monitor the effectiveness of the Korean seasonal campaigns in attracting Korean visitors, refresh certain baseline data, to better understand the nature, and economic value or impact of each of the targeted segments in the Korea marketing plan.

• Identify significant determinants of visitor satisfaction, expenditures and the desire to return to Guam.



#### <u>SECTION 1</u> PROFILE OF RESPONDENTS



#### **Marital Status - Overall**





#### **MARITAL STATUS**





#### Age - Overall



7



#### **AVERAGE - AGE**





#### **Personal Income**



• KW1,113.95=\$1



## Personal Income – 1st time vs. repeat





# Personal Income by Gender & Age

|     |                                                                                                              |            | TOTAL | GENDER |        |       |       |       |     |
|-----|--------------------------------------------------------------------------------------------------------------|------------|-------|--------|--------|-------|-------|-------|-----|
|     |                                                                                                              |            | -     | Male   | Female | 18-24 | 25-34 | 35-49 | 50+ |
| Q26 | <kw12.0m< td=""><td>Count</td><td>3</td><td>3</td><td></td><td></td><td>2</td><td>1</td><td></t