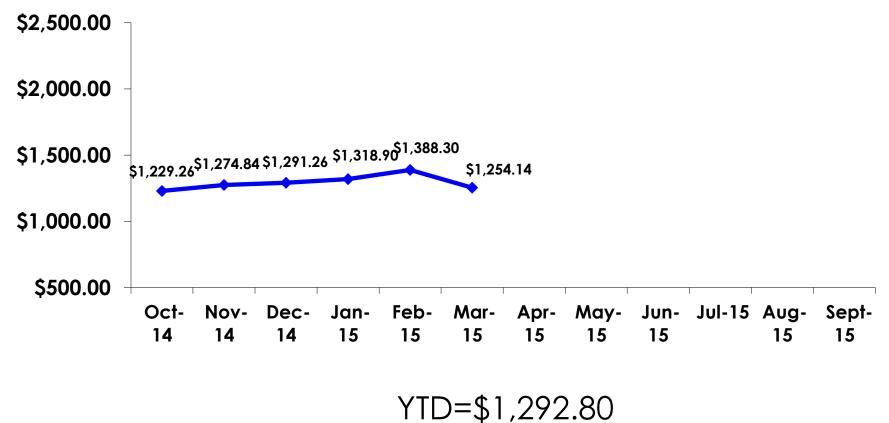

# **Total Expenditures Per Person** (**Prepaid & On-Island**)

- \$1,254.14 = overall average
- \$0 = Minimum (lowest amount recorded for the entire sample)
- \$8,928 = Maximum (highest amount recorded for the entire sample)

#### TOTAL EXPENDITURES Per Person