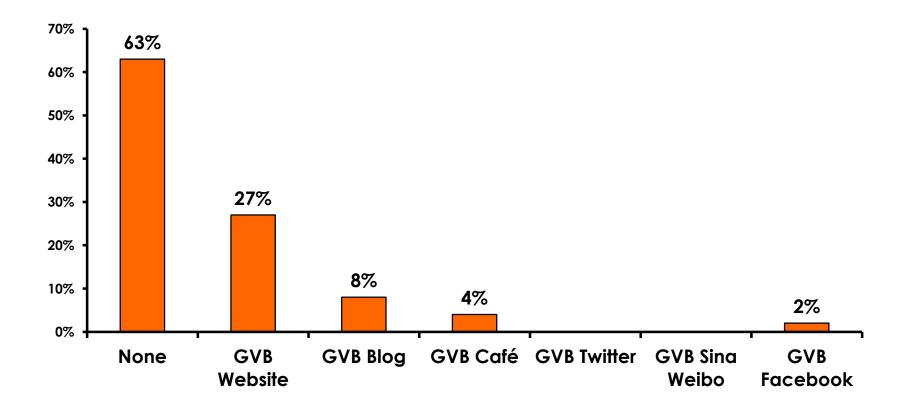

|



#### **Satisfaction with Other Activities**





# What would it take to make you want to stay an extra day in Guam?





#### **On-Island Perceptions 7pt Rating Scale** 7=Very Satisfied/ 1=Very Dissatisfied 60% 7.00 6.00 50% 5.00 40% 4.00 30% 3.00 20% 2.00 10% 1.00 0% 0.00 I had no Guam I will Sites on I plan to Not was comvisit recomme Guam enough better municati nd Guam Guam night were than on to friends attractive activities again expected problems 45% 29% Strongly agree 45% 14% 41% 53% -MEAN 6.10 4.95 6.00 6.29 6.03 5.49 62



#### **On-Island Perceptions** 7pt Rating Scale 7=Very Satisfied/ 1=Very Dissatisfied





#### <u>SECTION 5</u> **PROMOTIONS**



#### **Internet- Guam Sources of Info**





# Internet- Things To Do Sources of Info





#### **Internet- GVB Sources**





#### **Travel Motivation- Info Sources**





#### **Sources of Information Pre-arrival**





#### **Sources of Information Post-arrival**





#### <u>SECTION 6</u> OTHER ISSUES



#### **Concerns about travel outside of Korea - Overall**





### **Concerns about travel outside of Korea - By Age & Income**

|                                   |                                                                                                                            |                                                                                                                                   |