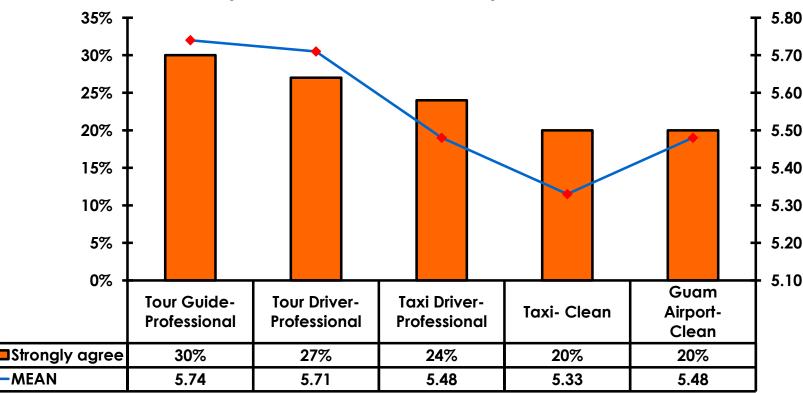

#### Satisfaction Quality/ Cleanliness 7pt Rating Scale 7=Very Satisfied/1=Very Dissatisfied