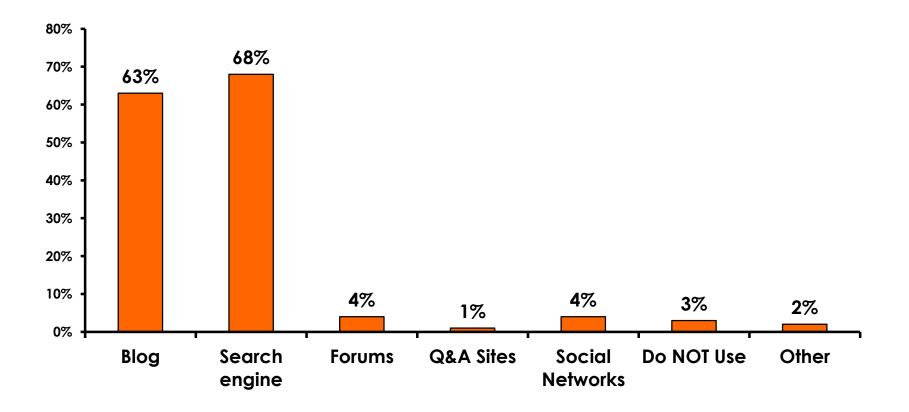

to 3 = <b>8%</b>     |
| MEAN = 4.98                  | MEAN = 4.99                  |



#### **Satisfaction with Other Activities**





# What would it take to make you want to stay an extra day in Guam?





#### **On-Island Perceptions 7pt Rating Scale** 7=Very Satisfied/ 1=Very Dissatisfied 60% 7.00 6.00 50% 5.00 40% 4.00 30% 3.00 20% 2.00 10% 1.00 0% 0.00 I had no Guam I will Sites on I plan to Not was comvisit recomme Guam enough better municati nd Guam Guam night were than on to friends attractive activities again expected problems 45% 29% Strongly agree 45% 14% 41% 53% -MEAN 6.10 4.95 6.00 6.29 6.03 5.49 62



#### **On-Island Perceptions** 7pt Rating Scale 7=Very Satisfied/ 1=Very Dissatisfied





#### <u>SECTION 5</u> **PROMOTIONS**



#### **Internet- Guam Sources of Info**





# Internet- Things To Do Sources of Info





#### **Internet- GVB Sources**





#### **Travel Motivation- Info Sources**





#### **Sources of Information Pre-arrival**





#### **Sources of Information Post-arrival**





#### <u>SECTION 6</u> OTHER ISSUES



#### **Concerns about travel outside of Korea - Overall**





### **Concerns about travel outside of Korea - By Age & Income**

|                                   |                                                                                                                            |                                                                                                                                   |