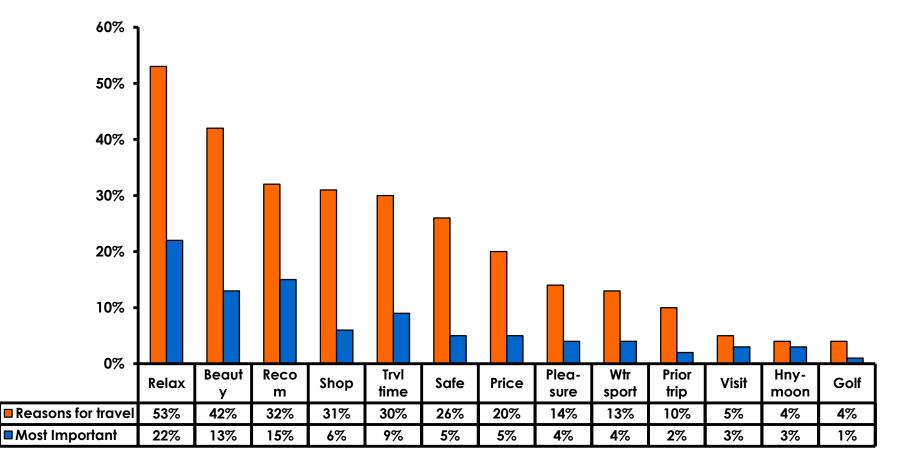

#### **Travel Motivation - Top Responses**

## Most Important Reason for Choosing Guam

- Relaxation,
- Guam's natural beauty/ beaches,
- Recommendations

are the primary reasons for visiting during this period.

#### Motivation by Age & Gender

|     |                                    |       | TOTAL |       | AG    | GENDER |     |      |        |
|-----|------------------------------------|-------|-------|-------|-------|--------|-----|------|--------|
|     |                                    |       | -     | 18-24 | 25-34 | 35-49  | 50+ | Male | Female |
| Q5A | Relax                              |       | 53%   | 60%   | 49%   | 56%    | 69% | 53%  | 53%    |
|     | Natural beauty                     |       | 42%   | 47%   | 40%   | 45%    | 38% | 39%  | 45%    |
|     | Recomm- friend/family/trvl<br>agnt |       | 32%   | 27%   | 28%   | 37%    | 50% | 30%  | 34%    |
|     | Shopping                           |       | 31%   | 53%   | 29%   | 35%    | 13% | 24%  | 38%    |
|     | Short travel time                  |       | 30%   | 33%   | 33%   | 28%    | 6%  | 27%  | 32%    |
|     | Safe                               |       | 26%   | 27%   | 24%   | 27%    | 31% | 24%  | 27%    |
|     | Price                              |       | 20%   | 47%   | 17%   | 20%    | 25% | 21%  | 19%    |
|     | Pleasure                           |       | 14%   | 20%   | 12%   | 15%    | 38% | 11%  | 17%    |
|     | Water sports                       |       | 13%   | 27%   | 11%   | 15%    | 6%  | 12%  | 14%    |
|     | Previous trip                      |       | 10%   | 7%    | 9%    | 12%    | 19% | 9%   | 12%    |
|     | Visit friends/ Relatives           |       | 5%    | 7%    | 7%    | 2%     | 6%  | 5%   | 5%     |
|     | Honeymoon                          |       | 4%    | 7%    | 6%    | 2%     |     | 3%   | 5%     |
|     | Golf                               |       | 4%    |       | 4%    | 4%     | 19% | 5%   | 3%     |
|     | Scuba                              |       | 3%    | 7%    | 3%    | 3%     | 13% | 4%   | 3%     |
|     | Other                              |       | 3%    | 7%    | 3%    | 2%     |     | 2%   | 3%     |
|     | Organized sports                   |       | 3%    | 13%   | 2%    | 2%     | 6%  | 1%   | 4%     |
|     | Company Sponsored                  |       | 2%    |       | 3%    | 2%     |     | 3%   | 1%     |
|     | Company/ Business Trip             |       | 1%    |       | 2%    | 1%     |     | 2%   | 1%     |
|     | Career Cert/ Testing               |       | 1%    |       | 2%    |        |     | 1%   | 1%     |
|     | Married/ Attn wedding              |       | 1%    |       | 2%    |        |     | 1%   | 1%     |
|     | Convention/ Trade/<br>Conference   |       | 0%    |       | 1%    |        |     |      | 1%     |
|     | Total                              | Count | 349   | 15    | 188   | 127    | 16  | 174  | 175    |