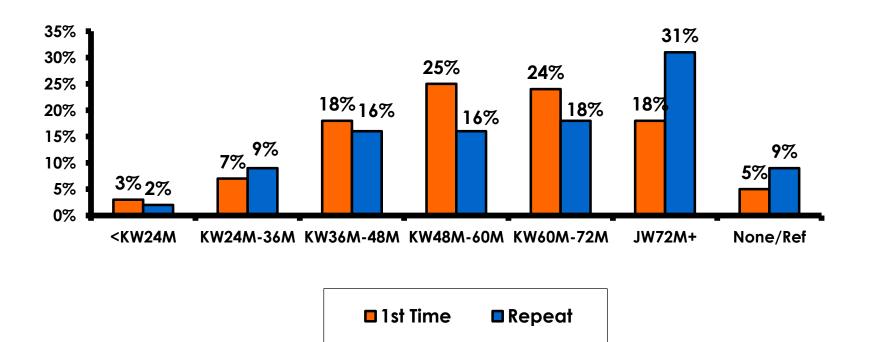

ed to Guam in the same time period were asked these questions, we can be 95% certain that their responses would not differ by +/-5.23 percentage points.



#### **OBJECTIVES**

• To monitor the effectiveness of the Korean seasonal campaigns in attracting Korean visitors, refresh certain baseline data, to better understand the nature, and economic value or impact of each of the targeted segments in the Korea marketing plan.

• Identify significant determinants of visitor satisfaction, expenditures and the desire to return to Guam.



#### <u>SECTION 1</u> PROFILE OF RESPONDENTS



#### **Marital Status - Overall**





#### **MARITAL STATUS**





#### Age - Overall



7



#### **AVERAGE - AGE**





#### **Personal Income**



• KW1,113.95=\$1



## Personal Income – 1st time vs. repeat





# Personal Income by Gender & Age

|     |                                                                                                              |            | TOTAL | GENDER |        |       |       |       |     |
|-----|--------------------------------------------------------------------------------------------------------------|------------|-------|--------|--------|-------|-------|-------|-----|
|     |                                                                                                              |            | -     | Male   | Female | 18-24 | 25-34 | 35-49 | 50+ |
| Q26 | <kw12.0m< td=""><td>Count</td><td>3</td><td>3</td><td></td><td></td><td>2</td><td>1</td><td></td></kw12.0m<> | Count      | 3     | 3      |        |       | 2     | 1     |     |
|     |