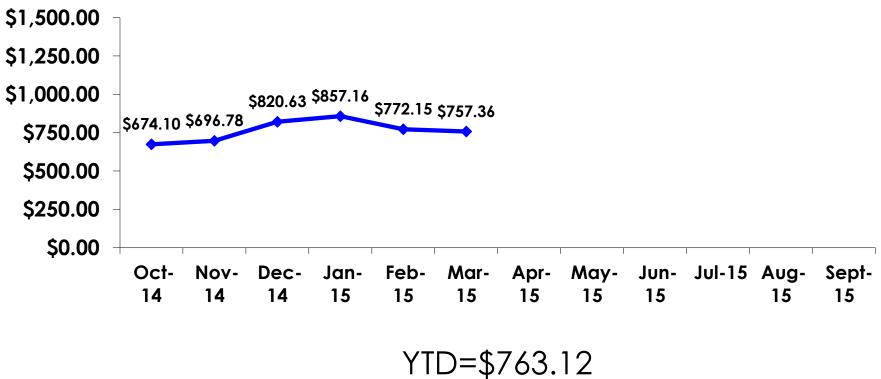

#### **PREPAID/ ON-ISLE EXPENDITURES – Per Person**

Prepaid YTD = \$763.12 On-Isle YTD = \$529.68