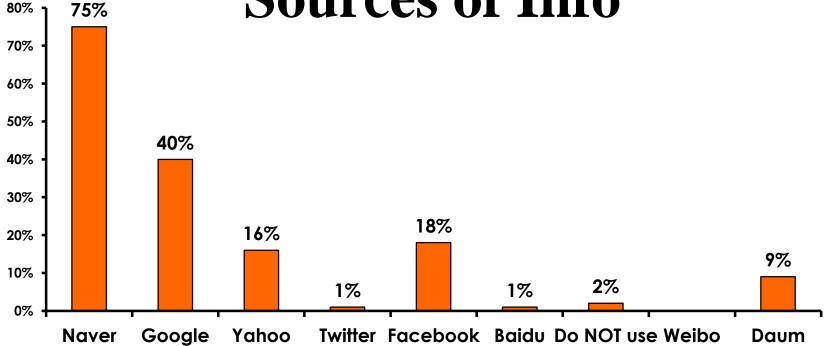

| MEAN = 4.99                  |



#### **Satisfaction with Other Activities**





# What would it take to make you want to stay an extra day in Guam?





#### **On-Island Perceptions 7pt Rating Scale** 7=Very Satisfied/ 1=Very Dissatisfied 60% 7.00 6.00 50% 5.00 40% 4.00 30% 3.00 20% 2.00 10% 1.00 0% 0.00 I had no Guam I will Sites on I plan to Not was comvisit recomme Guam enough better municati nd Guam Guam night were than on to friends attractive activities again expected problems 45% 29% Strongly agree 45% 14% 41% 53% -MEAN 6.10 4.95 6.00 6.29 6.03 5.49 62



#### **On-Island Perceptions** 7pt Rating Scale 7=Very Satisfied/ 1=Very Dissatisfied





#### <u>SECTION 5</u> **PROMOTIONS**



#### **Internet- Guam Sources of Info**





# Internet- Things To Do Sources of Info





#### **Internet- GVB Sources**





#### **Travel Motivation- Info Sources**





#### **Sources of Information Pre-arrival**





#### **Sources of Information Post-arrival**





#### <u>SECTION 6</u> OTHER ISSUES



#### **Concerns about travel outside of Korea - Overall**





### **Concerns about travel outside of Korea - By Age & Income**

|                                   |                                                                                                                            |                                                                                                                                   |