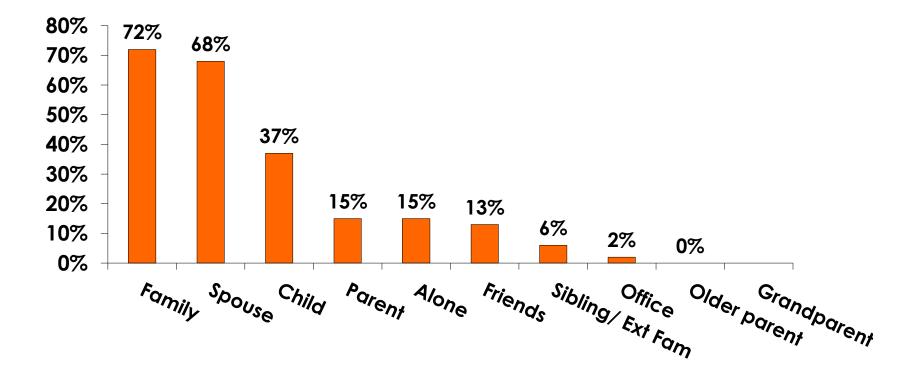

| 33    | 3   |
|     |                                                                                                              | Column N % | 20%   | 15%    | 25%    | 8%    | 14%   | 28%   | 25% |
|     | No Income                                                                                                    | Count      | 17    | 8      | 9      | 5     | 10    | 2     |     |
|     |                                                                                                              | Column N % | 6%    | 5%     | 6%     | 42%   | 6%    | 2%    |     |
|     | Total                                                                                                        | Count      | 302   | 157    | 145    | 12    | 159   | 116   | 12  |



#### **Travel Companions**





#### **Number of Children Travel Party**

N=130 total respondents traveling with children.

(Of those N=130 respondents, there is a total of 163 children 18 years or younger)





#### **Prior Trips to Guam**





#### **PRIOR TRIPS TO GUAM**





#### **Trips to Guam by Age & Gender**

|        |        |            | TOTAL | TRIPS T | O GUAM |
|--------|--------|------------|-------|---------|--------|
|        |        |            | -     | 1st     | Repeat |
| GENDER | Male   | Count      | 174   | 149     | 25     |
|        |        | Column N % | 49%   | 50%     | 47%    |
|        | Female | Count      | 178   | 150     | 28     |
|        |        | Column N % | 51%   | 50%     | 53%    |
|        | Total  | Count      | 352   | 299     | 53     |
| AGE    | 18-24  | Count