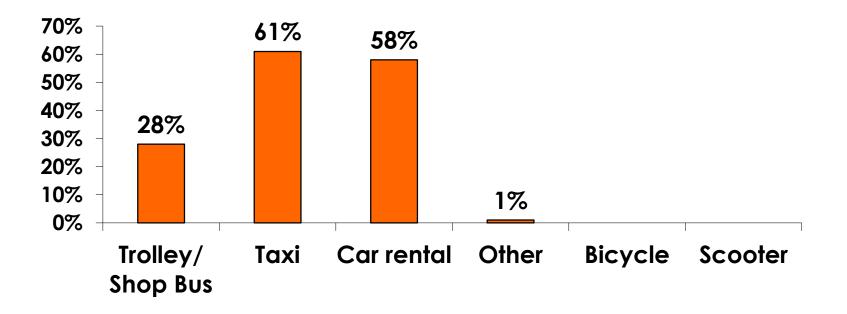

| \$62.98    |
| Food & beverage in fast food restaurant/convenience store                 | \$27.38    |
| Food & beverage at restaurants or drinking establishments outside a hotel | \$89.28    |
| Optional tours and activities                                             | \$175.68   |
| Gifts/ souvenirs for yourself/companions                                  | \$198.56   |
| Gifts/ souvenirs for friends/family at home                               | \$166.59   |
| Local transportation                                                      | \$70.45    |
| Other expenses not covered                                                | \$356.46   |
| Average Total                                                             | \$1,144.93 |



# Local Transportation n=160



Mean=\$70.45 per travel party



# **Guam Airport Expenditures**

- \$65.83 = overall average
- \$0 = Minimum (lowest amount recorded for the entire sample)
- \$900 = Maximum (highest amount recorded for the entire sample)



# Breakdown of Airport Expenditures

|                        | MEAN \$ |
|------------------------|---------|
| Food & Beverages       | \$22.39 |
| Gifts/Souvenirs Self   | \$21.44 |
| Gifts/Souvenirs Others | \$22.13 |
| Total                  | \$65.83 |



#### <u>SECTION 4</u> VISITOR SATISFACTION



#### Satisfaction Scores Overall 7pt Rating Scale 7=Very Satisfied/1=Very Dissatisfied





#### Satisfaction Quality/ Cleanliness 7pt Rating Scale 7=Very Satisfied/1=Very Dissatisfied





#### Quality of Accommodations 7pt Rating Scale 7=Very Satisfied/1=Very Di