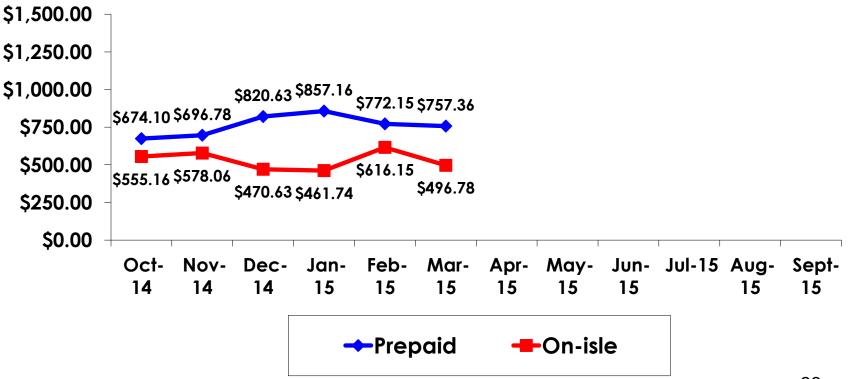

#### **Prepaid Expenditures** KW 1,113.95/US\$1

- \$2,076.78 = overall mean average prepaid expense (for entire travel party size) by respondent
- $\$0 = \min(1 \text{ minimum (lowest amount recorded for the entire sample)})$
- \$26,931 = maximum (highest amount recorded for the entire sample)
- \$757.36 = overall mean average <u>per person</u> prepaid expenditures

### **On-Island Expenditures**

- \$1,144.93 = overall mean average on-island expense (for entire travel party size) by respondent
- \$0 = Minimum (lowest amount recorded for the entire sample)
- \$6,000 = Maximum (highest amount recorded for the entire sample)
- \$496.78 = overall mean average <u>per person</u> onisland expenditure

#### **PREPAID/ ON-ISLE EXPENDITURES – Per Person**

Prepaid YTD = \$763.12 On-Isle YTD = \$529.68