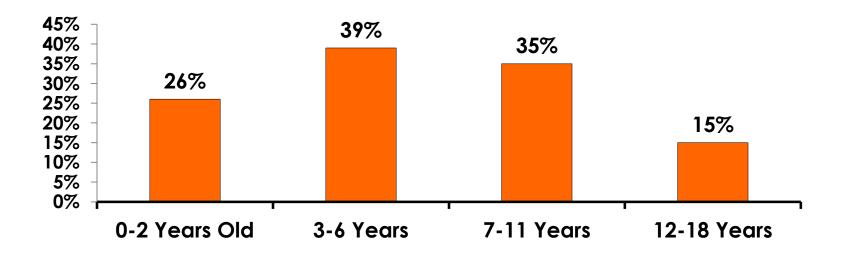

#### **Number of Children Travel Party**

N=130 total respondents traveling with children.

(Of those N=130 respondents, there is a total of 163 children 18 years or younger)