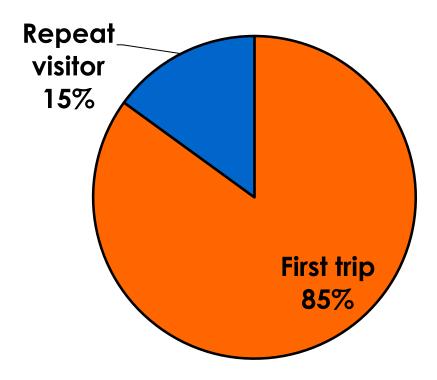

o Income                                                                                                    | Count      | 17    | 8      | 9      | 5     | 10    | 2     |     |
|     |                                                                                                              | Column N % | 6%    | 5%     | 6%     | 42%   | 6%    | 2%    |     |
|     | Total                                                                                                        | Count      | 302   | 157    | 145    | 12    | 159   | 116   | 12  |



#### **Travel Companions**





#### **Number of Children Travel Party**

N=130 total respondents traveling with children.

(Of those N=130 respondents, there is a total of 163 children 18 years or younger)





#### **Prior Trips to Guam**





#### **PRIOR TRIPS TO GUAM**





#### **Trips to Guam by Age & Gender**

|        |        |            | TOTAL | TRIPS T | O GUAM |
|--------|--------|------------|-------|---------|--------|
|        |        |            | -     | 1st     | Repeat |
| GENDER | Male   | Count      | 174   | 149     | 25     |
|        |        | Column N % | 49%   | 50%     | 47%    |
|        | Female | Count      | 178   | 150     | 28     |
|        |        | Column N % | 51%   | 50%     | 53%    |
|        | Total  | Count      | 352   | 299     | 53     |
| AGE    | 18-24  | Count      | 16    | 15      | 1      |
|        |        | Column N % | 5%    | 5%      | 2%     |
|        | 25-34  | Count      | 189   | 163     | 26     |
|        |        | Column N % | 54%   | 55%     | 49%    |
|