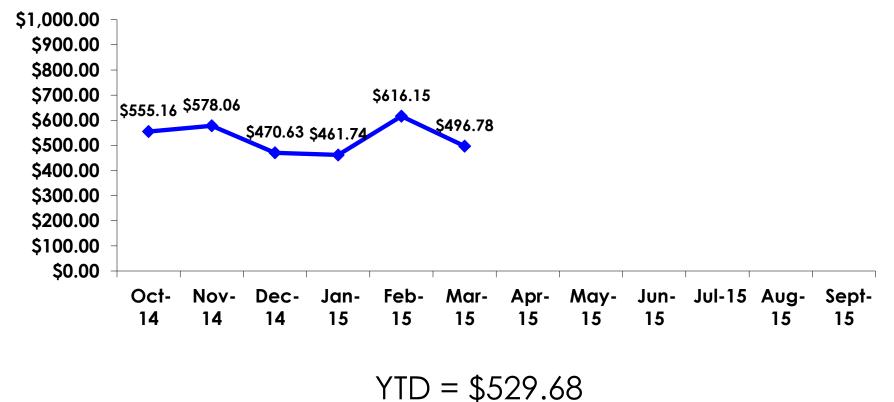

### **On-Island Expenditures**

- \$1,144.93 = overall mean average on-island expense (for entire travel party size) by respondent
- \$0 = Minimum (lowest amount recorded for the entire sample)
- \$6,000 = Maximum (highest amount recorded for the entire sample)
- \$496.78 = overall mean average <u>per person</u> onisland expenditure

### ON-ISLAND EXPENDITURES Per Person

#### **PREPAID/ ON-ISLE EXPENDITURES – Per Person**

Prepaid YTD = \$763.12 On-Isle YTD = \$529.68