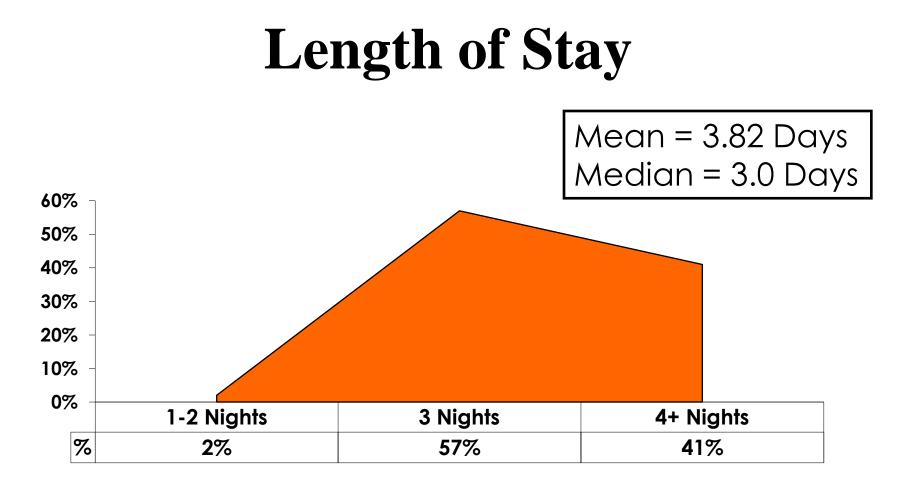

#### **AVG LENGTH OF STAY**

#### **Accommodation by Income**

Average length of stay: 3.82 days

|    |                             |       | TOTAL | 000                                                                                                                                                                                                             |                     |                     |                     |                     |                     |          |           |
|----|-----------------------------|-------|-------|-----------------------------------------------------------------------------------------------------------------------------------------------------------------------------------------------------------------|---------------------|---------------------|---------------------|---------------------|---------------------|----------|-----------|
|    |                             |       | TOTAL | Q26                                                                                                                                                                                                             |                     |                     |                     |                     |                     |          |           |
|    |                             |       | -     | <kw12.0m< th=""><th>KW12.0M-<br/>KW24.0M</th><th>KW24.0M-<br/>KW36.0M</th><th>KW36.0M-<br/>KW48.0M</th><th>KW48.0M-<br/>KW60.0M</th><th>KW60.0M-<br/>KW72.0M</th><th>KW72.0M+</th><th>No Income</th></kw12.0m<> | KW12.0M-<br>KW24.0M | KW24.0M-<br>KW36.0M | KW36.0M-<br>KW48.0M | KW48.0M-<br>KW60.0M | KW60.0M-<br>KW72.0M | KW72.0M+ | No Income |
| Q9 | PIC Club                    |       | 34%   | 33%                                                                                                                                                                                                             | 14%                 | 19%                 | 43%                 | 34%                 | 31%                 | 46%      | 29%       |
|    | Lotte Hotel Guam            |       | 15%   | 67%                                                                                                                                                                                                             | 14%                 | 10%                 | 11%                 | 23%                 | 9%                  | 14%      | 6%        |
|    | Hyatt Regency Guam          |       | 10%   |                                                                                                                                                                                                                 |                     | 5%                  | 9%                  | 13%                 | 20%                 | 3%       | 12%       |
|    | Hotel Nikko Guam            |       | 7%    |                                                                                                                                                                                                                 | 43%                 | 19%                 | 7%                  | 9%                  | 3%                  | 5%       | 6%        |
|    | Hilton Guam Resort          |       | 6%    |                                                                                                                                                                                                                 |                     | 14%                 | 6%                  | 3%                  | 6%                  | 7%       | 6%        |
|    | Westin Resort Guam          |       | 5%    |                                                                                                                                                                                                                 | 14%                 | 5%                  | 9%                  | 10%                 | 4%                  | 2%       |           |
|    | Sheraton Laguna Guam        |       | 5%    |                                                                                                                                                                                                                 | 14%                 | 5%                  | 2%                  | 3%                  | 6%                  | 5%       | 6%        |
|    | Home stay/ friend/ relative |       | 4%    |                                                                                                                                                                                                                 |                     | 5%                  |                     |                     | 3%                  | 2%       | 18%       |
|    | Guam Reef & Olive Spa       |       | 2%    |                                                                                                                                                                                                                 |                     | 5%                  | 2%                  | 1%                  | 4%                  | 3%       |           |
|    | Outrigger Guam Resort       |       | 2%    |                                                                                                                                                                                                                 |                     |                     |                     | 1%                  | 4%                  | 3%       | 6%        |
|    | Fiesta Resort Guam          |       | 2%    |                                                                                                                                                                                                                 |                     | 5%                  | 2%                  |                     |                     | 3%       | 12%       |
|    | Holiday Resort Guam         |       | 2%    |                                                                                                                                                                                                                 |                     |                     | 2%                  | 1%                  | 4%                  |          |           |
|    | Onward Beach Resort         |       | 1%    |                                                                                                                                                                                                                 |                     |                     |                     |                     | 3%                  | 5%       |           |
|    | Verona Resort & Spa         |       | 1%    |                                                                                                                                                                                                                 |                     |                     |                     |                     | 1%                  |          |           |
|    | Leo Palace Resort           |       | 1%    |                                                                                                                                                                                                                 |                     | 5%                  | 4%                  |                     |                     |          |           |
|    | Bayview Hotel               |       | 1%    |                                                                                                                                                                                                                 |                     |                     |                     |                     |                     | 2%       |           |
|    | Other                       |       | 1%    |                                                                                                                                                                                                                 |                     | 5%                  |                     | 1%                  |                     |          |           |
|    | Apartment                   |       | 1%    |                                                                                                                                                                                                                 |                     |                     |                     |                     |                     |          |           |
|    | Royal Orchid Guam           |       | 1%    |                                                                                                                                                                                                                 |                     |                     | 2%                  |                     |                     |          |           |
|    | Pacific Bay Hotel           |       | 0%    |                                                                                                                                                                                                                 |                     |                     |                     |                     | 1%                  |          |           |
|    | Pacific Star Resort & Spa   |       | 0%    |                                                                                                                                                                                                                 |                     |                     | 2%                  |                     |                     |          |           |
|    | Total                       | Count | 351   | 3                                                                                                                                                                                                               | 7                   | 21                  | 54                  | 70                  | 70                  | 59       | 17        |