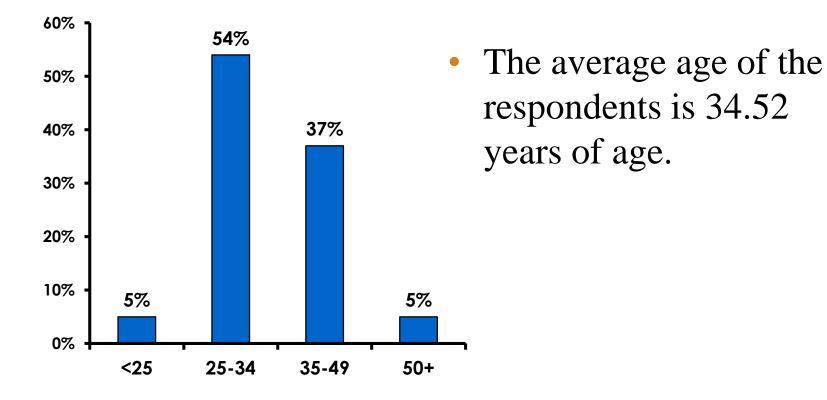

for a sample of **352** is +/-5.23 percentage points with a 95% confidence level. That is, if all Korean visitors who traveled to Guam in the same time period were asked these questions, we can be 95% certain that their responses would not differ by +/-5.23 percentage points.



#### **OBJECTIVES**

• To monitor the effectiveness of the Korean seasonal campaigns in attracting Korean visitors, refresh certain baseline data, to better understand the nature, and economic value or impact of each of the targeted segments in the Korea marketing plan.

• Identify significant determinants of visitor satisfaction, expenditures and the desire to return to Guam.



#### <u>SECTION 1</u> PROFILE OF RESPONDENTS



#### **Marital Status - Overall**





#### **MARITAL STATUS**





#### Age - Overall



7



#### **AVERAGE - AGE**





#### **Personal Income**



• KW1,113.95=\$1



## Personal Income – 1st time vs. repeat





# Personal Income by Gender & Age

|     |                                                                                                              |            | TOTAL | GENDER |        |       |       |       |     |
|-----|--------------------------------------------------------------------------------------------------------------|------------|-------|--------|--------|-------|-------|-------|-----|
|     |                                                                                                              |            | -     | Male   | Female | 18-24 | 25-34 | 35-49 | 50+ |
| Q26 | <kw12.0m< td=""><td>Count</td><td>3</td><td>3</td><td></td><td><