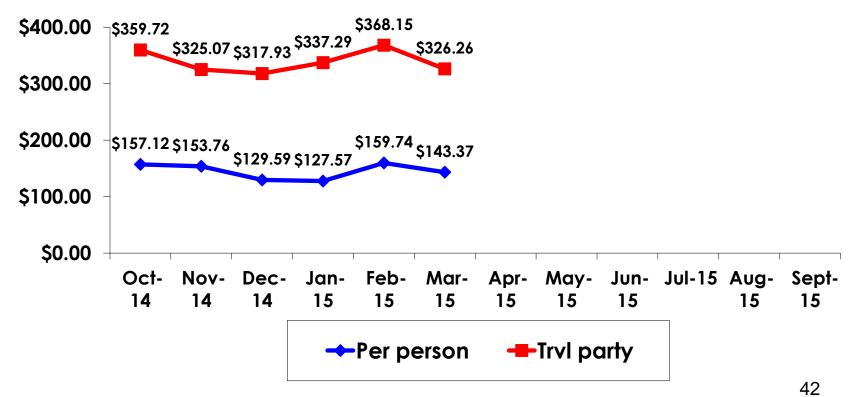

# ON-ISLE EXPENDITURES – Per Day

YTD Per Person = \$145.14 YTD Travel Party = \$339.00