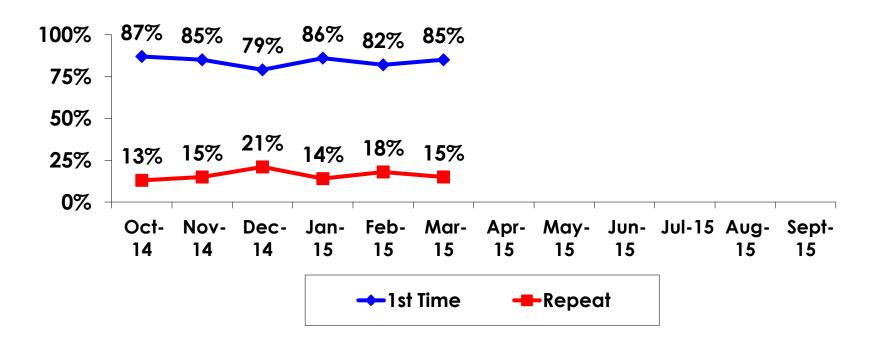

| Count      | 17    | 8      | 9      | 5     | 10    | 2     |     |
|     |                                                                                                              | Column N % | 6%    | 5%     | 6%     | 42%   | 6%    | 2%    |     |
|     | Total                                                                                                        | Count      | 302   | 157    | 145    | 12    | 159   | 116   | 12  |



#### **Travel Companions**





#### **Number of Children Travel Party**

N=130 total respondents traveling with children.

(Of those N=130 respondents, there is a total of 163 children 18 years or younger)





#### **Prior Trips to Guam**





#### **PRIOR TRIPS TO GUAM**





#### **Trips to Guam by Age & Gender**

|        |        |            | TOTAL | TRIPS T | O GUAM |
|--------|--------|------------|-------|---------|--------|
|        |        |            | -     | 1st     | Repeat |
| GENDER | Male   | Count      | 174   | 149     | 25     |
|        |        | Column N % | 49%   | 50%     | 47%    |
|        | Female | Count      | 178   | 150     | 28     |
|        |        | Column N % | 51%   | 50%     | 53%    |
|        | Total  | Count      | 352   | 299     | 53     |
| AGE    | 18-24  | Count      | 16    | 15      | 1      |
|        |        | Column N % | 5%    | 5%      | 2%     |
|        | 25-34  | Count      | 189   | 163     | 26     |
|        |        | Column N % | 54%   | 55%     | 49%    |
|        | 35-49  | Count      | 128