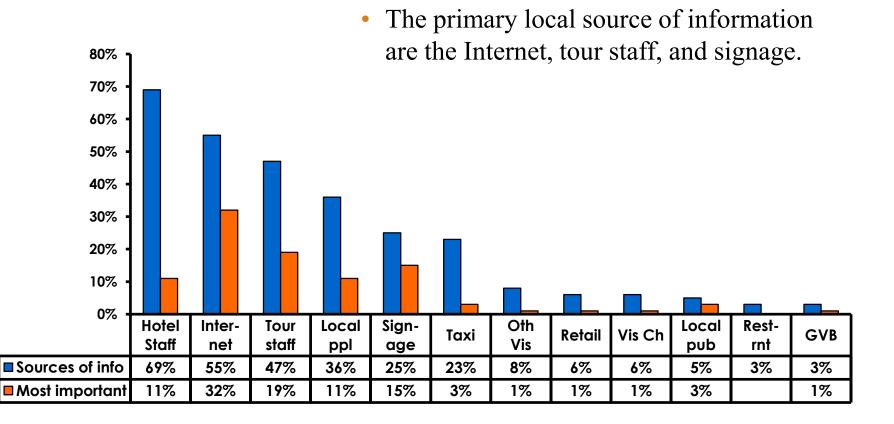

d Perceptions 7pt Rating Scale** 7=Very Satisfied/ 1=Very Dissatisfied 60% 7.00 6.00 50% 5.00 40% 4.00 30% 3.00 20% 2.00 10% 1.00 0% 0.00 I had no Guam I will Sites on I plan to Not was comvisit recomme Guam enough better municati nd Guam Guam night were than on to friends attractive activities again expected problems 45% 29% Strongly agree 45% 14% 41% 53% -MEAN 6.10 4.95 6.00 6.29 6.03 5.49 62



#### **On-Island Perceptions** 7pt Rating Scale 7=Very Satisfied/ 1=Very Dissatisfied





#### <u>SECTION 5</u> **PROMOTIONS**



#### **Internet- Guam Sources of Info**





# Internet- Things To Do Sources of Info





#### **Internet- GVB Sources**





#### **Travel Motivation- Info Sources**





#### **Sources of Information Pre-arrival**





#### **Sources of Information Post-arrival**





#### <u>SECTION 6</u> OTHER ISSUES



#### **Concerns about travel outside of Korea - Overall**





### **Concerns about travel outside of Korea - By Age & Income**

|                                   |                                                                                                                            |                                                                                                                                   |                                                                                                                                                                                              |