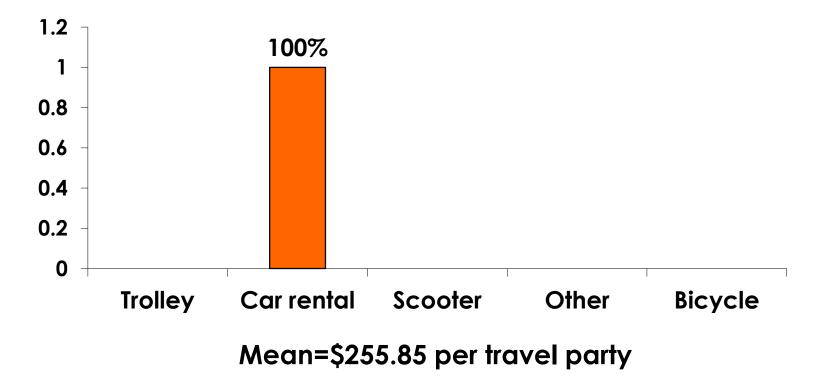

& Accommodation w/ daily meal package | \$2,938.28 |
| Air only                                  | \$1,231.31 |
| Accommodation only                        | \$609.16   |
| Accommodation w/ daily meal only          | \$308.21   |
| Food & Beverages in Hotel                 | \$-        |
| Ground transportation – Korea             | \$82.56    |
| Ground transportation – Guam              | \$255.85   |
| Optional tours/ activities                | \$217.69   |
| Other expenses                            | \$368.67   |
| Total Prepaid                             | \$2,076.78 |



#### **PREPAID MEAL BREAKDOWN**

#### Air/ Accommodations with Daily Meal Pkg. n=147



33



#### PREPAID MEAL BREAKDOWN

#### Accommodations with Daily Meal Pkg.

N=3





## PREPAID GROUND TRANSPORTATION n=2





### **On-Island Expenditures**

- \$1,144.93 = overall mean average on-island expense (for entire travel party size) by respondent
- \$0 = Minimum (lowest amount recorded for the entire sample)
- \$6,000 = Maximum (highest amount recorded for the entire sample)
- \$496.78 = overall mean average <u>per person</u> onisland expenditure



### ON-ISLAND EXPENDITURES Per Person





#### **PREPAID/ ON-ISLE EXPENDITURES – Per Person**

Prepaid YTD = \$763.12 On-Isle YTD = \$529.68





# Total On-Island Expenditure by Gender & Age

| TOTAL GENDER |         |          |          | DER      | GENDER                  |          |          |          |          |          |          |            |  |
|--------------|---------|----------|----------|----------|-------------------------|----------|