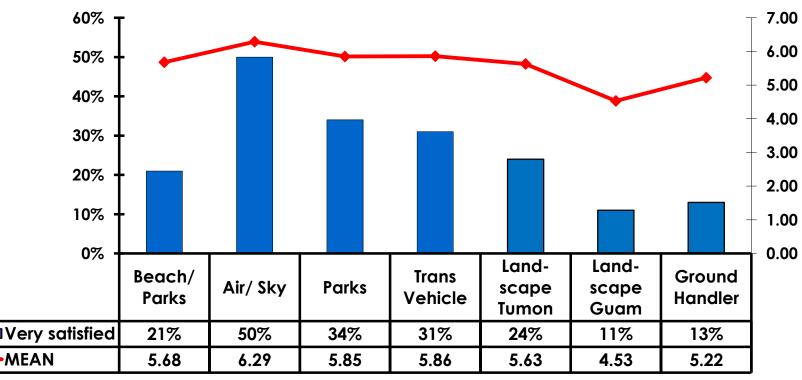

#### Satisfaction Scores Overall 7pt Rating Scale 7=Very Satisfied/1=Very Dissatisfied