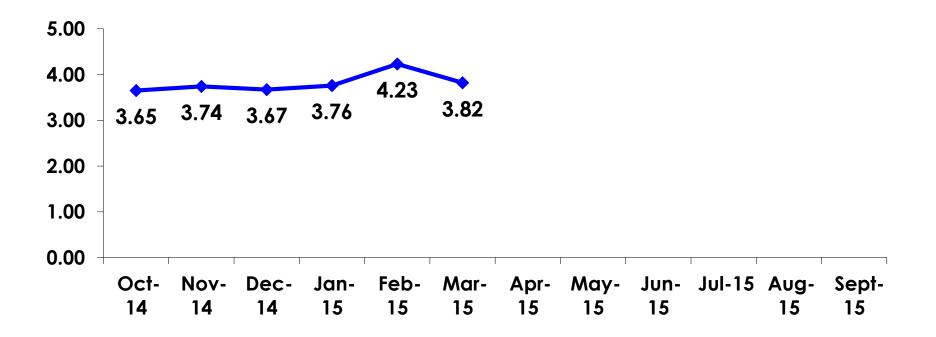

al  | Count      | 352   | 299     | 53     |
| AGE    | 18-24  | Count      | 16    | 15      | 1      |
|        |        | Column N % | 5%    | 5%      | 2%     |
|        | 25-34  | Count      | 189   | 163     | 26     |
|        |        | Column N % | 54%   | 55%     | 49%    |
|        | 35-49  | Count      | 128   | 105     | 23     |
|        |        | Column N % | 37%   | 35%     | 43%    |
|        | 50+    | Count      | 16    | 13      | 3      |
|        |        | Column N % | 5%    | 4%      | 6%     |
|        | Total  | Count      | 349   | 296     | 53     |



#### **Repeat Visitors Last Trip** n = 49



• The average repeat visitor has been to Guam 1.94 times.



#### Average Number Overnight Trips (2010-2015) (2 nights or more)









#### **AVG LENGTH OF STAY**





#### **Occupation by Income**

|     | ,                                     |       | TOTAL | Q26                                                                                                                                                                                                             |                     |                     |                     |                     |                     |          |           |  |
|-----|---------------------------------------|-------|-------|-----------------------------------------------------------------------------------------------------------------------------------------------------------------------------------------------------------------|---------------------|---------------------|---------------------|----------------