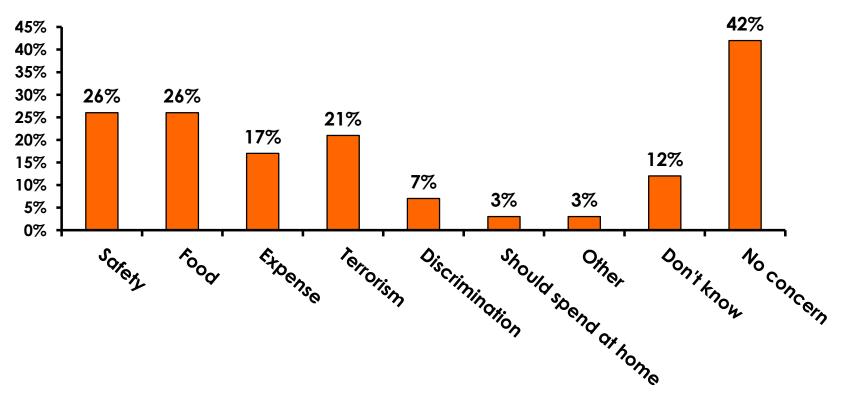

0 30% 3.00 20% 2.00 10% 1.00 0% 0.00 I had no Guam I will Sites on I plan to Not was comvisit recomme Guam enough better municati nd Guam Guam night were than on to friends attractive activities again expected problems 45% 29% Strongly agree 45% 14% 41% 53% -MEAN 6.10 4.95 6.00 6.29 6.03 5.49 62



#### **On-Island Perceptions** 7pt Rating Scale 7=Very Satisfied/ 1=Very Dissatisfied





#### <u>SECTION 5</u> **PROMOTIONS**



#### **Internet- Guam Sources of Info**





# Internet- Things To Do Sources of Info





#### **Internet- GVB Sources**





#### **Travel Motivation- Info Sources**





#### **Sources of Information Pre-arrival**





#### **Sources of Information Post-arrival**





#### <u>SECTION 6</u> OTHER ISSUES



#### **Concerns about travel outside of Korea - Overall**





### **Concerns about travel outside of Korea - By Age & Income**

|                                   |                                                                                                                            |                                                                                                                                   |                                                                                                                                                                                              |                                                                                                                                                                                                                                  |