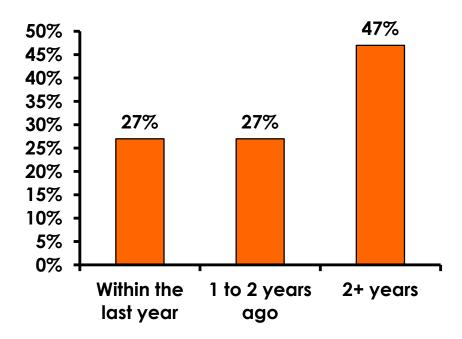

#### **Repeat Visitors Last Trip** n = 49

• The average repeat visitor has been to Guam 1.94 times.