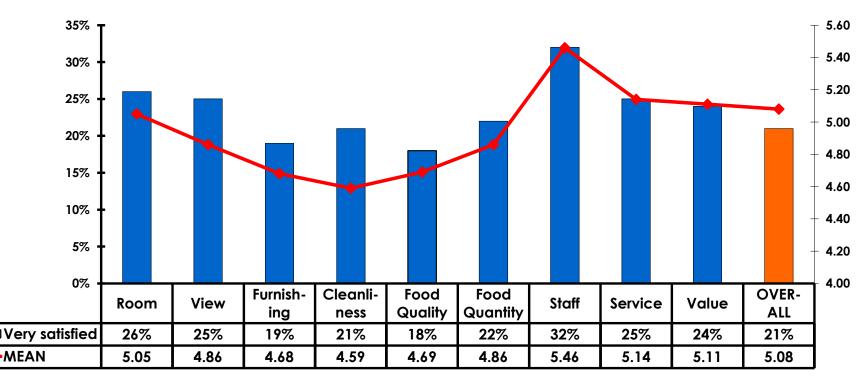

#### Satisfaction Quality/ Cleanliness 7pt Rating Scale 7=Very Satisfied/1=Very Dissatisfied

#### Quality of Accommodations 7pt Rating Scale 7=Very Satisfied/1=Very Dissatisfied

#### Quality of Dining Experience 7pt Rating Scale 7=Very Satisfied/1=Very Dissatisfied