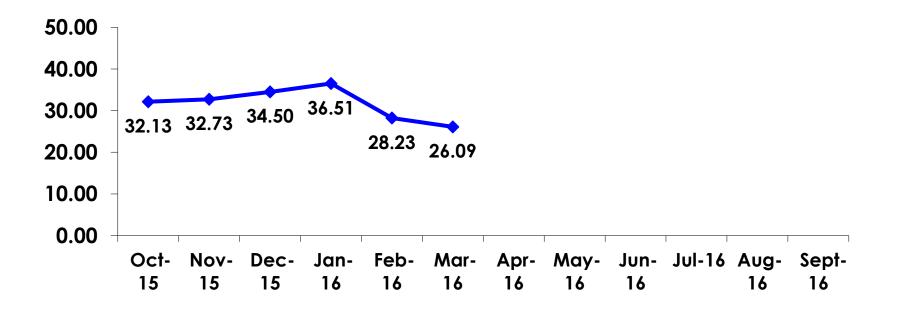

percentage points with a 95% confidence level. That is, if all Japanese visitors who traveled to Guam in the same time period were asked these questions, we can be 95% certain that their responses would not differ by  $\pm$ -5.23 percentage points.



#### **OBJECTIVES**

• To monitor the effectiveness of the Japan seasonal campaigns in attracting Japanese visitors, refresh certain baseline data, to better understand the nature, and economic value or impact of each of the targeted segments in the Japan marketing plan.

• Identify significant determinants of visitor satisfaction, expenditures and the desire to return to Guam.



#### <u>SECTION 1</u> PROFILE OF RESPONDENTS



#### **Marital Status - Overall**





#### **MARITAL STATUS**





#### Age - Overall





#### **AVERAGE - AGE**





#### **Personal Income**



• ¥113.84=\$1



## Personal Income – 1st time vs. repeat





# Personal Income by Gender & Age

|     |                                                                                                                       |            | TOTAL | GEN  | DER    |       | AGE   |       |     |  |  |
|-----|-----------------------------------------------------------------------------------------------------------------------|------------|-------|------|--------|-------|-------|-------|-----|--|--|
|     |                                                                                                                       |            | -     | Male | Female | 18-24 | 25-34 | 35-49 | 50+ |  |  |
| Q26 | <y2.0 million<="" td=""><td>Count</td><td>39</td><td>17</td