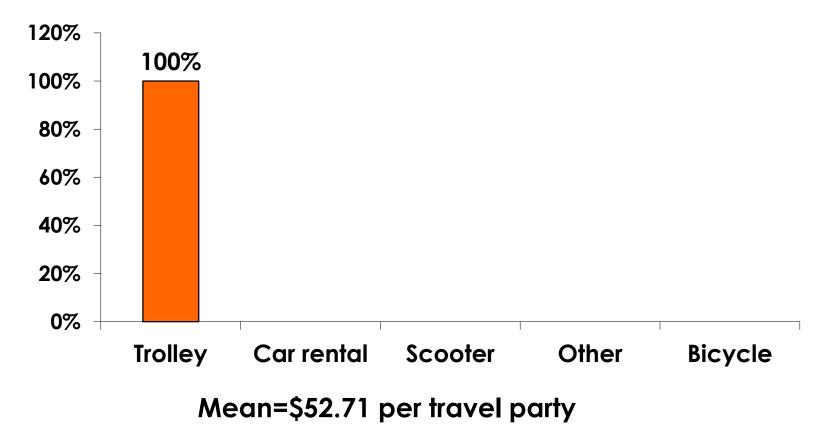

## PREPAID GROUND TRANSPORTATION n=1

#### (Filter: Only those who responded/ Per Travel Party)

|                                           | MEAN \$    |
|-------------------------------------------|------------|
| Air & Accommodation package only          | \$1,279.61 |
| Air & Accommodation w/ daily meal package | \$1,955.45 |
| Air only                                  | \$600.26   |
| Accommodation only                        | \$380.65   |
| Accommodation w/ daily meal only          | \$-        |
| Food & Beverages in Hotel                 | \$168.00   |
| Ground transportation – Japan             | \$85.87    |
| Ground transportation – Guam              | \$52.71    |
| Optional tours/ activities                | \$276.16   |
| Other expenses                            | \$286.39   |
| Total Prepaid                             | \$1,362.41 |