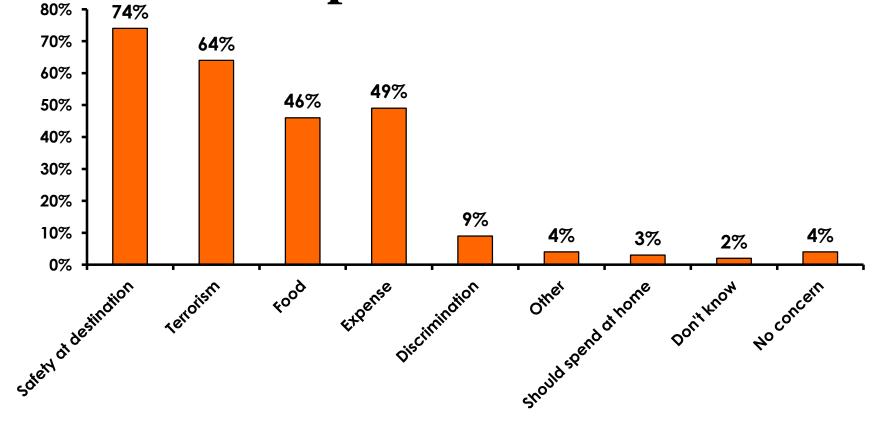

### **Concerns about travel outside of Japan - Overall**

# **Concerns about travel outside of Japan - By Age & Income**

|     |                                    |       |     |       | AG    | ε     |     |                                                                                                                                                                        |             |             | Q26         |             |              |         |           |
|-----|------------------------------------|-------|-----|-------|-------|-------|-----|------------------------------------------------------------------------------------------------------------------------------------------------------------------------|-------------|-------------|-------------|-------------|--------------|---------|-----------|
|     |                                    |       | -   | 18-24 | 25-34 | 35-49 | 50+ | <y2.0 million<="" td=""><td>Y2.0M-Y3.0M</td><td>Y3.0M-Y4.0M</td><td>Y4.0M-Y5.0M</td><td>Y5.0M-Y7.0M</td><td>Y7.0M-Y10.0M</td><td>Y10.0M+</td><td>No Income</td></y2.0> | Y2.0M-Y3.0M | Y3.0M-Y4.0M | Y4.0M-Y5.0M | Y5.0M-Y7.0M | Y7.0M-Y10.0M | Y10.0M+ | No Income |
| Q21 | Safety                             |       | 74% | 71%   | 80%   | 79%   | 88% | 71%                                                                                                                                                                    | 77%         | 70%         | 68%         | 80%         | 80%          | 83%     | 53%       |
|     | Terrorism                          |       | 64% | 63%   | 67%   | 71%   | 71% | 58%                                                                                                                                                                    | 83%         | 80%         | 68%         | 78%         | 56%          | 63%     | 53%       |
|     | Expense                            |       | 49% | 50%   | 53%   | 41%   | 41% | 61%                                                                                                                                                                    | 60%         | 40%         | 53%         | 57%         | 47%          | 43%     | 53%       |
|     | Food                               |       | 46% | 44%   | 47%   | 53%   | 65% | 39%                                                                                                                                                                    | 57%         | 37%         | 58%         | 57%         | 38%          | 56%     | 41%       |
|     | Discrimination against<br>Japanese |       | 9%  | 9%    | 6%    | 12%   | 6%  | 5%                                                                                                                                                                     | 17%         | 3%          | 5%          | 13%         | 9%           | 7%      | 6%        |
|     | Other                              |       | 4%  | 3%    | 6%    | 9%    | 6%  | 5%                                                                                                                                                                     | 10%         | 7%          |             | 5%          |              | 6%      |           |
|     | No concerns                        |       | 4%  | 4%    |       | 6%    |     | 3%                                                                                                                                                                     |             |             | 8%          |             | 4%           | 4%      | 12%       |
|     | Should spend at home               |       | 3%  | 3%    | 2%    |       | 6%  | 3%                                                                                                                                                                     |             |             | 3%          | 5%          | 9%           | 2%      | 6%        |
|     | Don't know                         |       | 2%  | 3%    |       |       |     |                                                                                                                                                                        | 3%          |             |             |             |              | 2%      |           |
|     | Total                              | Count | 353 | 249   | 49    | 34    | 17  | 38                                                                                                                                                                     | 30          | 30          | 38          | 40          | 45           | 54      | 17        |