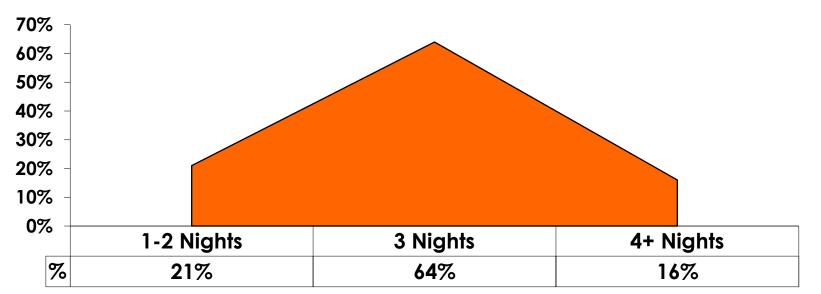

| 18-24  | Count      | 251   | 199     | 51     |
|        |        | Column N % | 71%   | 78%     | 54%    |
|        | 25-34  | Count      | 50    | 36      | 13     |
|        |        | Column N % | 14%   | 14%     | 14%    |
|        | 35-49  | Count      | 34    | 15      | 19     |
|        |        | Column N % | 10%   | 6%      | 20%    |
|        | 50+    | Count      | 17    | 6       | 11     |
|        |        | Column N % | 5%    | 2%      | 12%    |
|        | Total  | Count      | 352   | 256     | 94     |

 First-time visitors are younger than repeat visitors to Guam.



#### **Repeat Visitors Last Trip** n = 94



• The average repeat visitor has been to Guam 2.03 times.



#### Average Number Overnight Trips (2011-2016) (2 nights or more)





### Length of Stay







#### **AVG LENGTH OF STAY**





#### **Occupation by Income**

|     |                                 |       | TOTAL |                                                                                                                                                                        |             |             | Q26         |             |              |         |           |
|-----|---------------------------------|-------|-------|------------------------------------------------------------------------------------------------------------------------------------------------------------------------|-------------|-------------|-------------|-------------|--------------|---------|-----------|
|     |                                 |       | -     | <y2.0 million<="" th=""><th>Y2.0M-