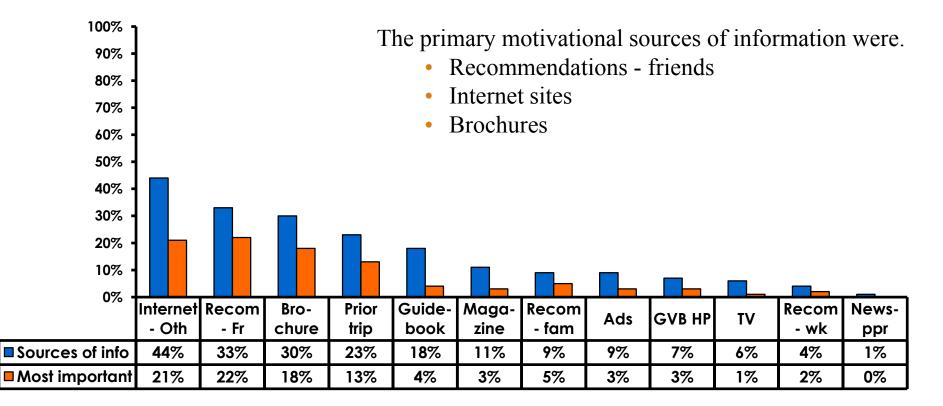

## **Travel Motivation- Info Sources**

#### **Sources of Information - Motivation**