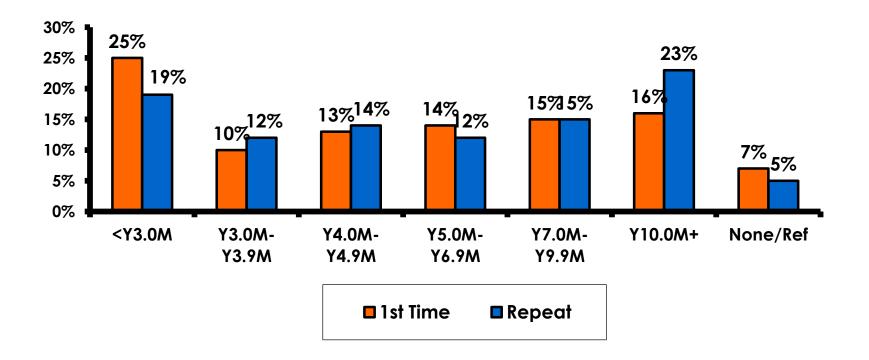

## Personal Income – 1st time vs. repeat

 First-time visitors are younger than repeat visitors to Guam.