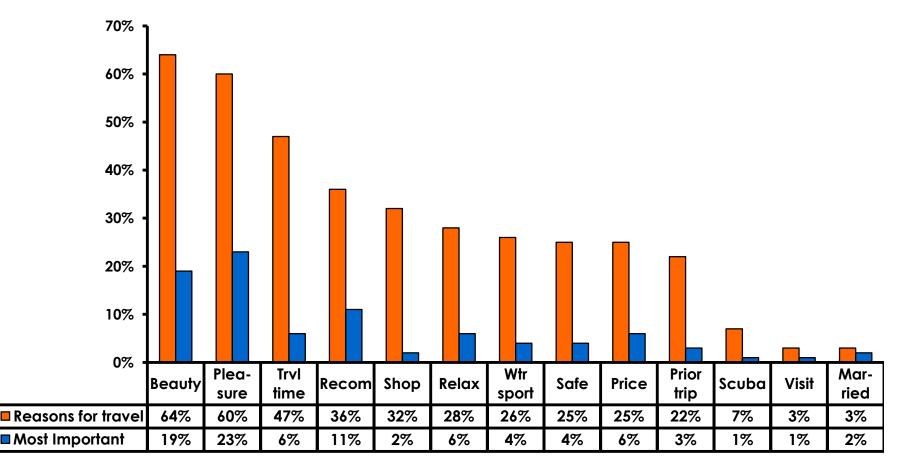

#### **Travel Motivation - Top Responses**

## Most Important Reason for Choosing Guam

- Pleasure
- Guam's natural beauty/ beaches,
- Recommendations, and were the primary reasons for visiting during this period.

27