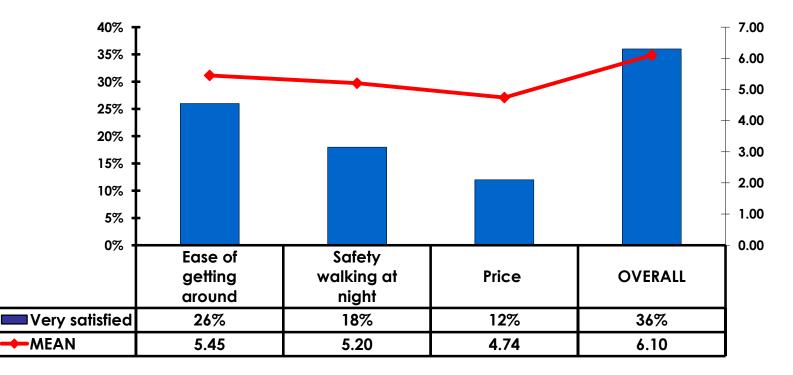

#### **On-Island Perceptions** 7pt Rating Scale 7=Very Satisfied/ 1=Very Dissatisfied