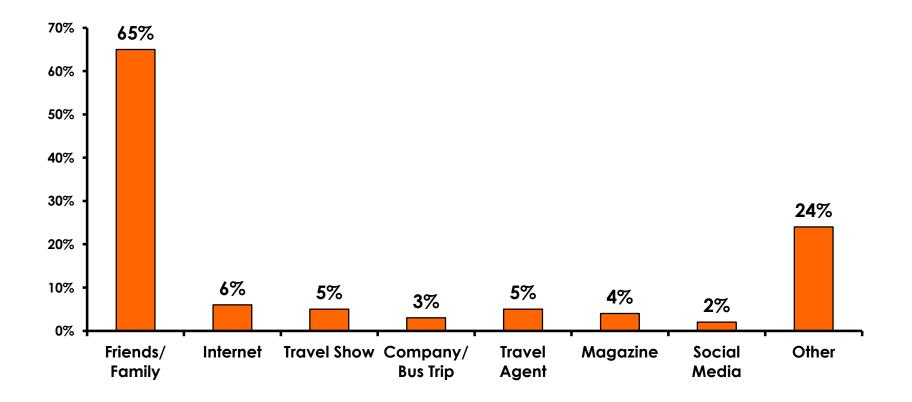

ty of Night Tour        | Variety of Night Tour        |
|------------------------------|------------------------------|
| Score of 6 to 7 = <b>35%</b> | Score of 6 to 7 = <b>34%</b> |
| Score of 4 to 5 = <b>64%</b> | Score of 4 to 5 = <b>65%</b> |
| Score 1 to 3 = <b>1%</b>     | Score 1 to 3 = <b>1%</b>     |
| MEAN = 4.94                  | MEAN = 4.94                  |



#### **Satisfaction with Other Activities**





# What would it take to make you want to stay an extra day in Guam?









#### **On-Island Perceptions** 7pt Rating Scale 7=Very Satisfied/ 1=Very Dissatisfied





## <u>SECTION 5</u> **PROMOTIONS**



## **Internet- Guam Sources of Info**





# Internet- Things To Do Sources of Info





#### **Internet- GVB Sources**





## **Travel Motivation- Info Sources**





### **Sources of Information Pre-arrival**





#### **Sources of Information Post-arrival**





#### **Sources of Information - Motivation**





## <u>SECTION 6</u> OTHER ISSUES



### **Concerns about travel outside of Japan - Overall**





# **Concerns about travel outside of Japan - By Age & Income**

|     |                                    |       |     |       | AG    | ε     |     |                                                                                                                                                                        |             |             | Q26         |             |              |         |           |
|-----|------------------------------------|-------|-----|-------|-------|-------|-----|-----------------------------------------------