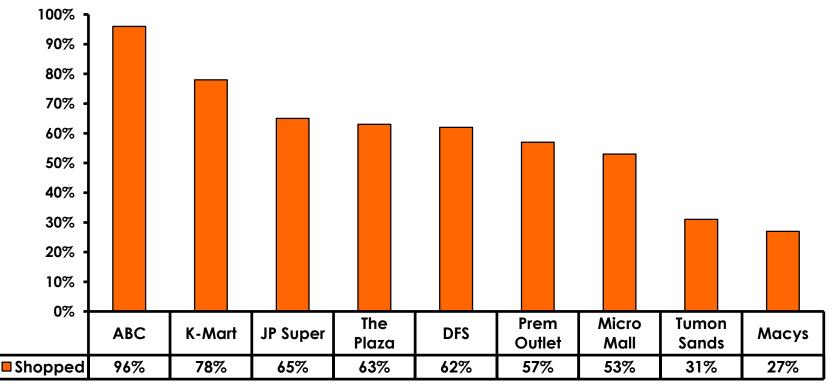

Maximum (highest amount recorded for the entire sample)



# Breakdown of Airport Expenditures

|                        | MEAN \$ |
|------------------------|---------|
| Food & Beverages       | \$8.72  |
| Gifts/Souvenirs Self   | \$5.77  |
| Gifts/Souvenirs Others | \$4.73  |
| Total                  | \$19.22 |



## <u>SECTION 4</u> VISITOR SATISFACTION



#### Satisfaction Scores Overall 7pt Rating Scale 7=Very Satisfied/1=Very Dissatisfied





#### Satisfaction Quality/ Cleanliness 7pt Rating Scale 7=Very Satisfied/1=Very Dissatisfied





#### Quality of Accommodations 7pt Rating Scale 7=Very Satisfied/1=Very Dissatisfied





#### Quality of Dining Experience 7pt Rating Scale 7=Very Satisfied/1=Very Dissatisfied





#### Visits to Shopping Centers/Malls on Guam Top responses





#### Satisfaction with Shopping 7pt Rating Scale 7=Very Satisfied/ 1=Very Dissatisfied

| Quality of Shopping          | Variety of Shopping          |
|------------------------------|------------------------------|
| Score of 6 to 7 = <b>60%</b> | Score of 6 to 7 = <b>58%</b> |
| Score of 4 to 5 = <b>35%</b> | Score of 4 to 5 = <b>35%</b> |
| Score 1 to 3 = <b>4%</b>     | Score 1 to 3 = <b>7%</b>     |
| MEAN = 5.61                  | MEAN = 5.52                  |



# **Optional Tour Participation**





# **Optional Tours Participation & Satisfaction**





#### **Day Tours Satisfaction** 7pt Rating Scale 7=Very Satisfied/ 1=Very Dissatisfied

| Quality of Day Tour          | Variety of Day Tour          |
|------------------------------|------------------------------|
| Score of