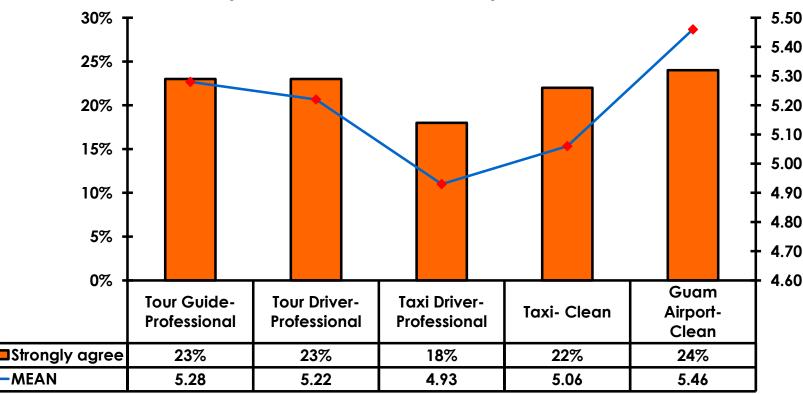

%</b>     | Score 1 to 3 = <b>1%</b>     |
| MEAN = 5.78                  | MEAN = 5.72                  |



#### **Night Tours Satisfaction** 7pt Rating Scale 7=Very Satisfied/ 1=Very Dissatisfied

| Quality of Night Tour        | Variety of Night Tour        |
|------------------------------|------------------------------|
| Score of 6 to 7 = <b>35%</b> | Score of 6 to 7 = <b>34%</b> |
| Score of 4 to 5 = <b>64%</b> | Score of 4 to 5 = <b>65%</b> |
| Score 1 to 3 = <b>1%</b>     | Score 1 to 3 = <b>1%</b>     |
| MEAN = 4.94                  | MEAN = 4.94                  |



#### **Satisfaction with Other Activities**





# What would it take to make you want to stay an extra day in Guam?









#### **On-Island Perceptions** 7pt Rating Scale 7=Very Satisfied/ 1=Very Dissatisfied





## <u>SECTION 5</u> **PROMOTIONS**



## **Internet- Guam Sources of Info**





# Internet- Things To Do Sources of Info





#### **Internet- GVB Sources**





## **Travel Motivation- Info Sources**





### **Sources of Information Pre-arrival**





#### **Sources of Information Post-arrival**





#### **Sources of Information - Motivation**





## <u>SECTION 6</u> OTHER ISSUES



### **Concerns about travel outside of Japan - Overall**





# **Concerns about travel outside of Japan - By Age & Income**

|     |                                    |       |     |       | AG    | ε     |     |                                                                                                                                                                        |             |