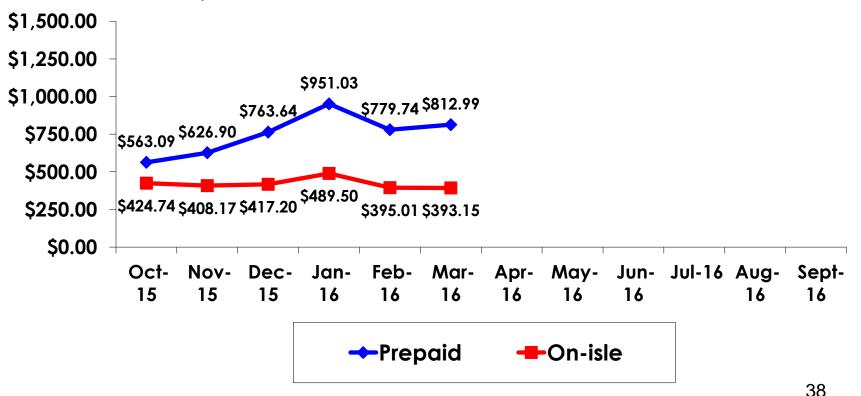

#### PREPAID EXPENDITURES Per Person

# PREPAID/ ON-ISLE EXPENDITURES – Per Person

Prepaid YTD = \$749.98 On-Isle YTD = \$421.32