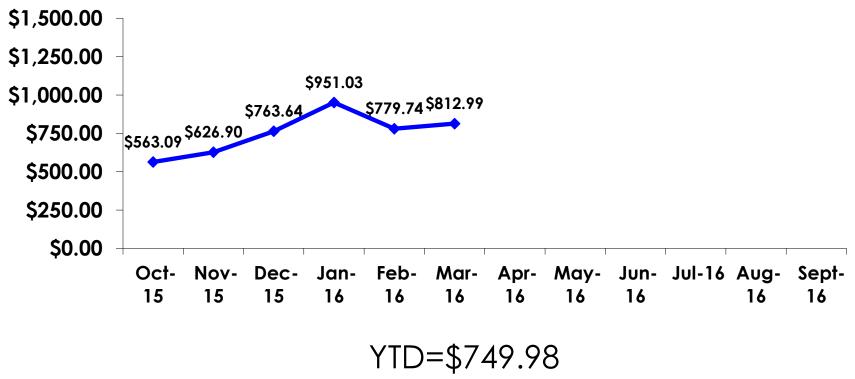

#### Prepaid Expenditures ¥113.84/US\$1

- \$1,362.41 = overall mean average prepaid expense (for entire travel party size) by respondent
- $\$0 = \min(1 \text{ minimum (lowest amount recorded for the entire sample)})$
- \$14,055 = maximum (highest amount recorded for the entire sample)
- \$812.99 = overall mean average <u>per person</u> prepaid expenditures

# PREPAID/ ON-ISLE EXPENDITURES – Per Person

Prepaid YTD = \$749.98 On-Isle YTD = \$421.32