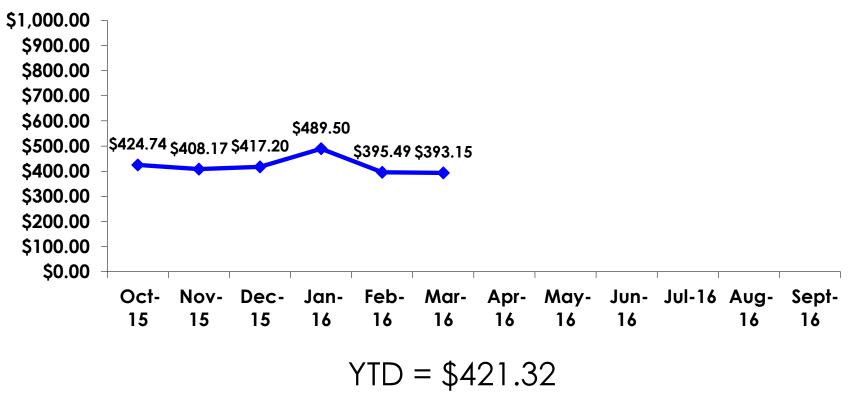

## **ON-ISLAND EXPENDITURES** Per Person

# PREPAID/ ON-ISLE EXPENDITURES – Per Person

Prepaid YTD = \$749.98 On-Isle YTD = \$421.32