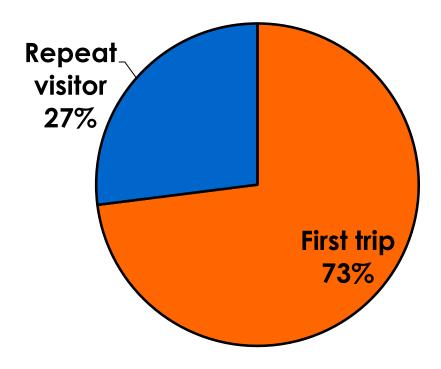

| Count      | 18    | 13   | 5      | 14    | 2     |       |     |  |  |
|     |                                                                                                                       | Column N % | 6%    | 9%   | 3%     | 7%    | 4%    |       |     |  |  |
|     | Total                                                                                                                 | Count      | 295   | 152  | 143    | 192   | 48    | 34    | 17  |  |  |



#### **Travel Companions**





#### **Number of Children Travel Party**

N=19 total respondents traveling with children. (Of those N=19 respondents, there is a total of 25 children 18 years or younger)





#### **Prior Trips to Guam**





### PRIOR TRIPS TO GUAM





### Trips to Guam by Age & Gender

|        |        |            | TOTAL | TRIPS T | O GUAM |
|--------|--------|------------|-------|---------|--------|
|        |        |            | -     | 1st     | Repeat |
| GENDER | Male   | Count      | 177   | 131     | 44     |
|        |        | Column N % | 50%   | 50%     | 47%    |
|        | Female | Count      | 179   | 129     | 50     |
|        |        | Column N % | 50%   | 50%     | 53%    |
|        | Total  | Count      | 356   | 260     | 94     |
| AGE    | 18-24  | Count      | 251   | 199     | 51     |
|        |        | Column N % | 71%   | 78%     | 54%    |
|        | 25-34  | Count      | 50    | 36      | 13     |
|        |        | Column N % | 14%   | 14%     | 14%    |
|        | 3