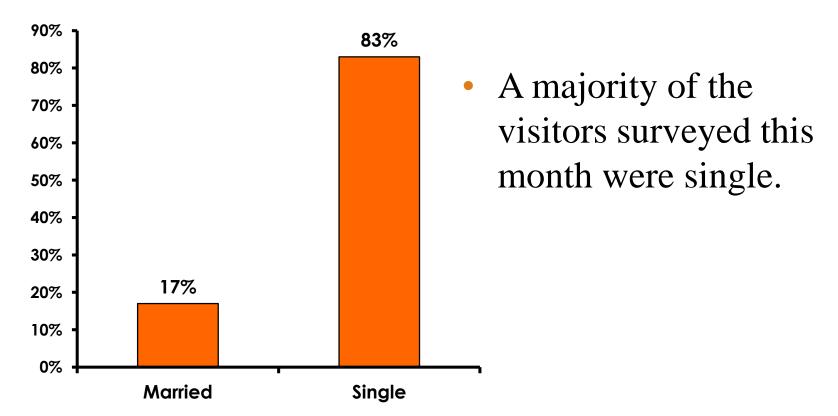

nd waiting areas.

• The margin of error for a sample of **356** is  $\pm$ -5.23 percentage points with a 95% confidence level. That is, if all Japanese visitors who traveled to Guam in the same time period were asked these questions, we can be 95% certain that their responses would not differ by  $\pm$ -5.23 percentage points.



#### **OBJECTIVES**

• To monitor the effectiveness of the Japan seasonal campaigns in attracting Japanese visitors, refresh certain baseline data, to better understand the nature, and economic value or impact of each of the targeted segments in the Japan marketing plan.

• Identify significant determinants of visitor satisfaction, expenditures and the desire to return to Guam.



#### <u>SECTION 1</u> PROFILE OF RESPONDENTS



#### **Marital Status - Overall**





#### **MARITAL STATUS**





#### Age - Overall





#### **AVERAGE - AGE**





#### **Personal Income**



• ¥113.84=\$1



## Personal Income – 1st time vs. repeat





# Personal Income by Gender & Age

|     |                                                                                                                       |            | TOTAL | GEN  | DER    |       | AGE   |       |     |  |  |
|-----|-----------------------------------------------------------------------------------------------------------------------|------------|-------|------|--------|-------|-------|-------|-----|--|--|
|     |                                                                                                                       |            | -     | Male | Female | 18-24 | 25-34 | 35-49