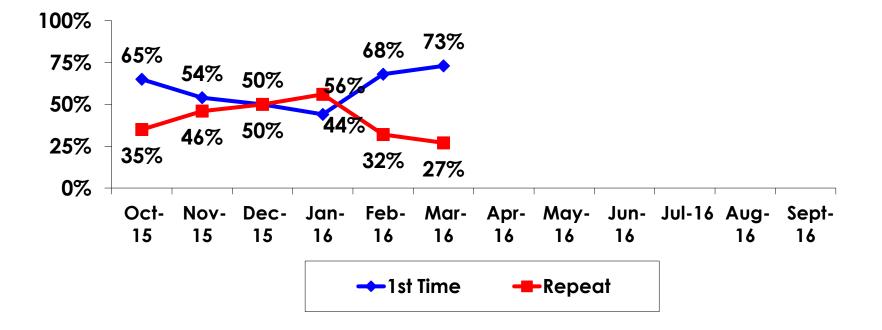

#### **Prior Trips to Guam**

### PRIOR TRIPS TO GUAM

 First-time visitors are younger than repeat visitors to Guam.