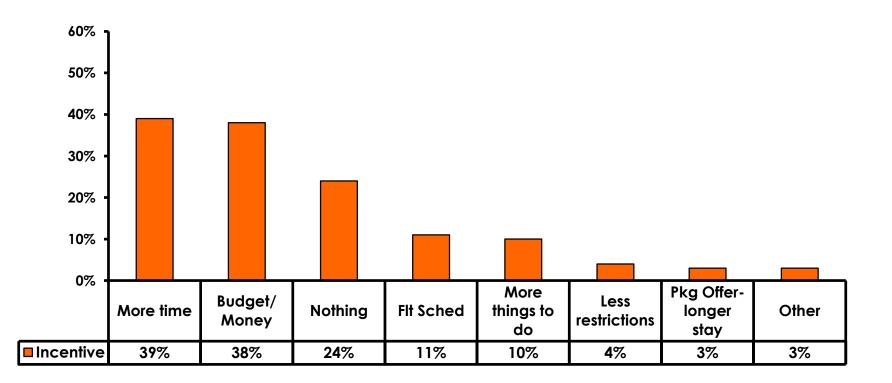

65%</b> |
| Score of 4 to 5 = <b>33%</b> | Score of 4 to 5 = <b>33%</b> |
| Score 1 to 3 = <b>1%</b>     | Score 1 to 3 = <b>1%</b>     |
| MEAN = 5.78                  | MEAN = 5.72                  |



#### **Night Tours Satisfaction** 7pt Rating Scale 7=Very Satisfied/ 1=Very Dissatisfied

| Quality of Night Tour        | Variety of Night Tour        |
|------------------------------|------------------------------|
| Score of 6 to 7 = <b>35%</b> | Score of 6 to 7 = <b>34%</b> |
| Score of 4 to 5 = <b>64%</b> | Score of 4 to 5 = <b>65%</b> |
| Score 1 to 3 = <b>1%</b>     | Score 1 to 3 = <b>1%</b>     |
| MEAN = 4.94                  | MEAN = 4.94                  |



#### **Satisfaction with Other Activities**





# What would it take to make you want to stay an extra day in Guam?









#### **On-Island Perceptions** 7pt Rating Scale 7=Very Satisfied/ 1=Very Dissatisfied





## <u>SECTION 5</u> **PROMOTIONS**



## **Internet- Guam Sources of Info**





# Internet- Things To Do Sources of Info





#### **Internet- GVB Sources**





## **Travel Motivation- Info Sources**





### **Sources of Information Pre-arrival**





#### **Sources of Information Post-arrival**





#### **Sources of Information - Motivation**





## <u>SECTION 6</u> OTHER ISSUES



### **Concerns about travel outside of Japan - Overall**





# **Concerns about travel outside of Japan - By Age & Income**

|     |                                    |       |     |       | AG    | ε     |     |