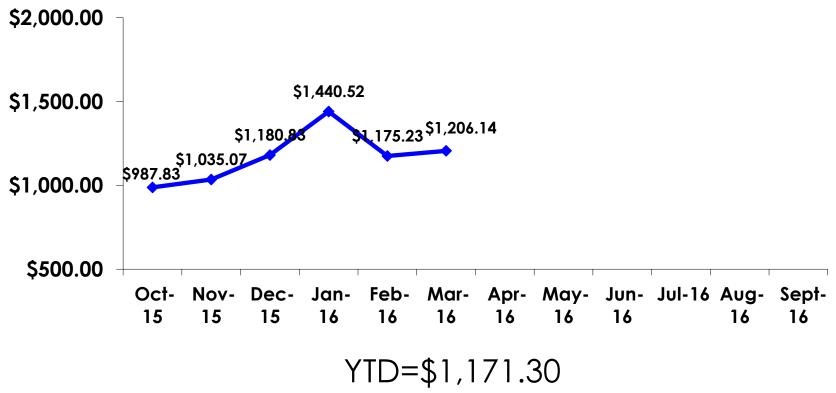

# **Total Expenditures Per Person** (**Prepaid & On-Island**)

- \$1,206.14 = overall average
- \$0 = Minimum (lowest amount recorded for the entire sample)
- \$7,527 = Maximum (highest amount recorded for the entire sample)

## TOTAL EXPENDITURES Per Person