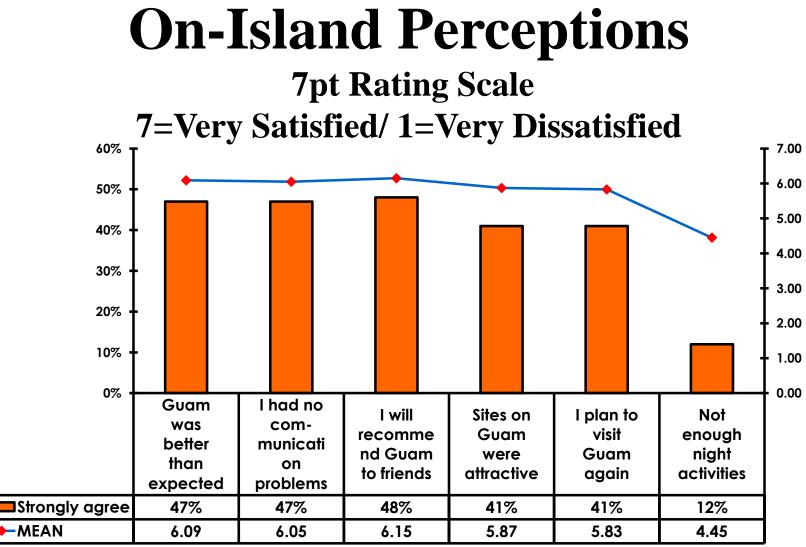

#### **On-Island Perceptions** 7pt Rating Scale 7=Very Satisfied/ 1=Very Dissatisfied