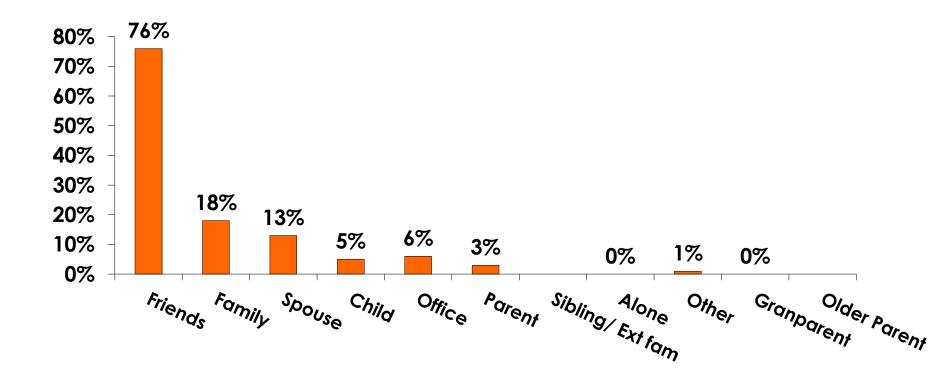

| Column N % | 18%   | 20%  | 17%    | 17%   | 13%   | 26%   | 35% |  |  |
|     | No Income                                                                                                             | Count      | 18    | 13   | 5      | 14    | 2     |       |     |  |  |
|     |                                                                                                                       | Column N % | 6%    | 9%   | 3%     | 7%    | 4%    |       |     |  |  |
|     | Total                                                                                                                 | Count      | 295   | 152  | 143    | 192   | 48    | 34    | 17  |  |  |



#### **Travel Companions**





#### **Number of Children Travel Party**

N=19 total respondents traveling with children. (Of those N=19 respondents, there is a total of 25 children 18 years or younger)





#### **Prior Trips to Guam**





### PRIOR TRIPS TO GUAM





### Trips to Guam by Age & Gender

|        |        |            | TOTAL | TRIPS T | O GUAM |
|--------|--------|------------|-------|---------|--------|
|        |        |            | -     | 1st     | Repeat |
| GENDER | Male   | Count      | 177   | 131     | 44     |
|        |        | Column N % | 50%   | 50%     | 47%    |
|        | Female | Count      | 179   | 129     | 50     |
|        |        | Column N % | 50%   | 50%     | 53%    |
|        | Total  | Count      | 356   | 260     | 94     |
| AGE    | 18-24  | Count      | 251   | 1