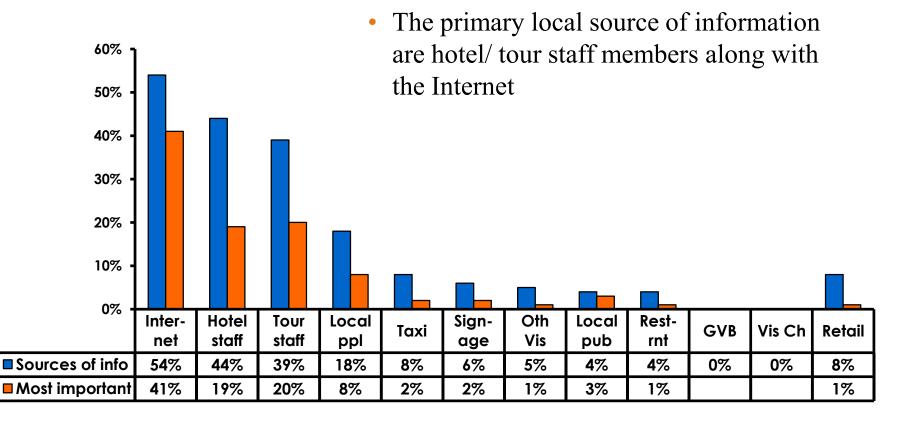

---------------------|
| Score of 6 to 7 = <b>35%</b> | Score of 6 to 7 = <b>34%</b> |
| Score of 4 to 5 = <b>64%</b> | Score of 4 to 5 = <b>65%</b> |
| Score 1 to 3 = <b>1%</b>     | Score 1 to 3 = <b>1%</b>     |
| MEAN = 4.94                  | MEAN = 4.94                  |



#### **Satisfaction with Other Activities**





# What would it take to make you want to stay an extra day in Guam?









#### **On-Island Perceptions** 7pt Rating Scale 7=Very Satisfied/ 1=Very Dissatisfied





## <u>SECTION 5</u> **PROMOTIONS**



## **Internet- Guam Sources of Info**





# Internet- Things To Do Sources of Info





#### **Internet- GVB Sources**





## **Travel Motivation- Info Sources**





### **Sources of Information Pre-arrival**





#### **Sources of Information Post-arrival**





#### **Sources of Information - Motivation**





## <u>SECTION 6</u> OTHER ISSUES



### **Concerns about travel outside of Japan - Overall**





# **Concerns about travel outside of Japan - By Age & Income**

|     |                                    |       |     |       | AG    | ε     |     |                                                                                                                                                                        |             |             | Q26         |             |              |         |           |
|-----|------------------------------------|-------|-----|-------|-------|-------|-----|-------------------------------------------------------------------------------------------------------------------------------------------------