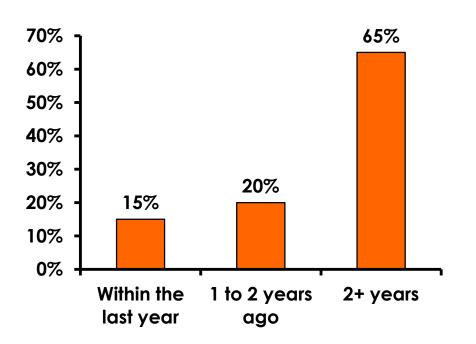

#### **Repeat Visitors Last Trip** n = 94

• The average repeat visitor has been to Guam 2.03 times.