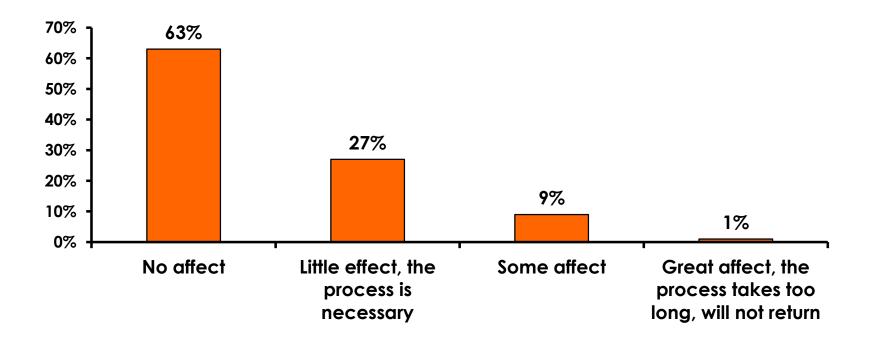

| 6%        |
|     | Don't know                         |       | 2%  | 3%    |       |       |     |                                                                                                                                                                        | 3%          |             |             |             |              | 2%      |           |
|     | Total                              | Count | 353 | 249   | 49    | 34    | 17  | 38                                                                                                                                                                     | 30          | 30          | 38          | 40          | 45           | 54      | 17        |



### Security Screening/ Immigration Process at Guam International Airport