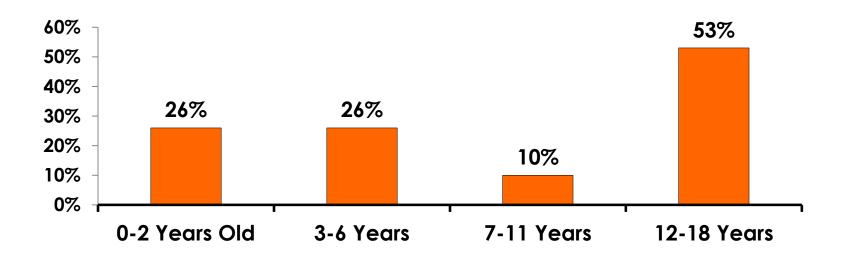

#### **Number of Children Travel Party**

N=19 total respondents traveling with children. (Of those N=19 respondents, there is a total of 25 children 18 years or younger)