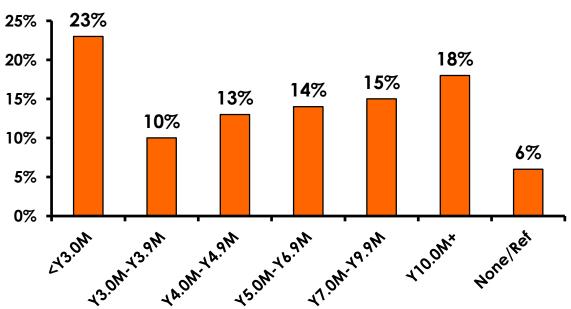

onfidence level. That is, if all Japanese visitors who traveled to Guam in the same time period were asked these questions, we can be 95% certain that their responses would not differ by  $\pm$ -5.23 percentage points.



#### **OBJECTIVES**

• To monitor the effectiveness of the Japan seasonal campaigns in attracting Japanese visitors, refresh certain baseline data, to better understand the nature, and economic value or impact of each of the targeted segments in the Japan marketing plan.

• Identify significant determinants of visitor satisfaction, expenditures and the desire to return to Guam.



#### <u>SECTION 1</u> PROFILE OF RESPONDENTS



#### **Marital Status - Overall**





#### **MARITAL STATUS**





#### Age - Overall





#### **AVERAGE - AGE**





#### **Personal Income**



• ¥113.84=\$1



## Personal Income – 1st time vs. repeat





# Personal Income by Gender & Age

|     |                                                                                                                       |            | TOTAL | GEN  | DER    |       | AGE   |       |     |  |  |
|-----|-----------------------------------------------------------------------------------------------------------------------|------------|-------|------|--------|-------|-------|-------|-----|--|--|
|     |                                                                                                                       |            | -     | Male | Female | 18-24 | 25-34 | 35-49 | 50+ |  |  |
| Q26 | <y2.0 million<="" td=""><td>Count</td><td>39</td><td>17</td><td>22</td><td>37</td><td>1</