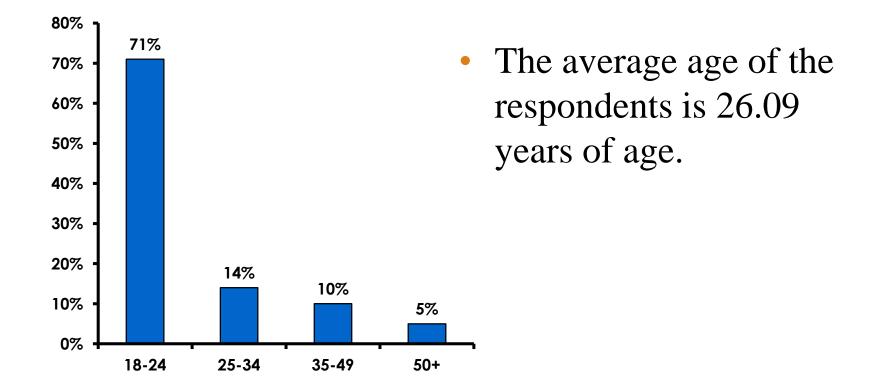

of **356** is  $\pm$ -5.23 percentage points with a 95% confidence level. That is, if all Japanese visitors who traveled to Guam in the same time period were asked these questions, we can be 95% certain that their responses would not differ by  $\pm$ -5.23 percentage points.



#### **OBJECTIVES**

• To monitor the effectiveness of the Japan seasonal campaigns in attracting Japanese visitors, refresh certain baseline data, to better understand the nature, and economic value or impact of each of the targeted segments in the Japan marketing plan.

• Identify significant determinants of visitor satisfaction, expenditures and the desire to return to Guam.



#### <u>SECTION 1</u> PROFILE OF RESPONDENTS



#### **Marital Status - Overall**





#### **MARITAL STATUS**





#### Age - Overall





#### **AVERAGE - AGE**





#### **Personal Income**



• ¥113.84=\$1



## Personal Income – 1st time vs. repeat





# Personal Income by Gender & Age

|     |                                                                                                                       |            | TOTAL | GEN  | DER    |       | AGE   |       |     |  |  |
|-----|-----------------------------------------------------------------------------------------------------------------------|------------|-------|------|--------|-------|-------|-------|-----|--|--|
|     |                                                                                                                       |            | -     | Male | Female | 18-24 | 25-34 | 35-49 | 50+ |  |  |
| Q26 | <y2.0 million<="" td=""><td>Cou