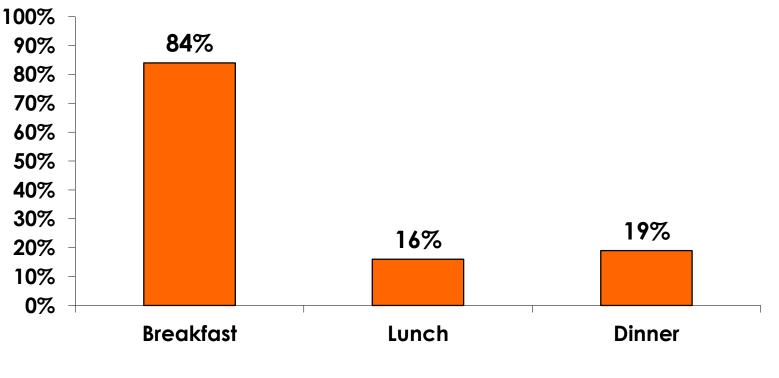

#### PREPAID MEAL BREAKDOWN

#### Air/ Accommodations with Daily Meal Pkg.

**n=31** 

Mean=\$1,955.45 per travel party