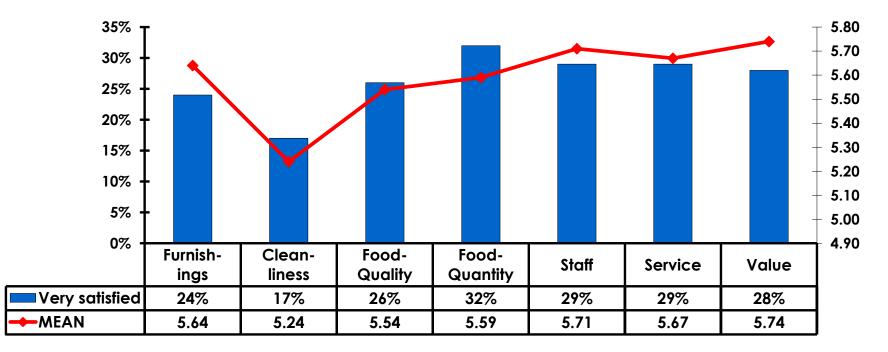

#### Satisfaction Scores Overall 7pt Rating Scale 7=Very Satisfied/1=Very Dissatisfied

#### Satisfaction Quality/ Cleanliness 7pt Rating Scale 7=Very Satisfied/1=Very Dissatisfied