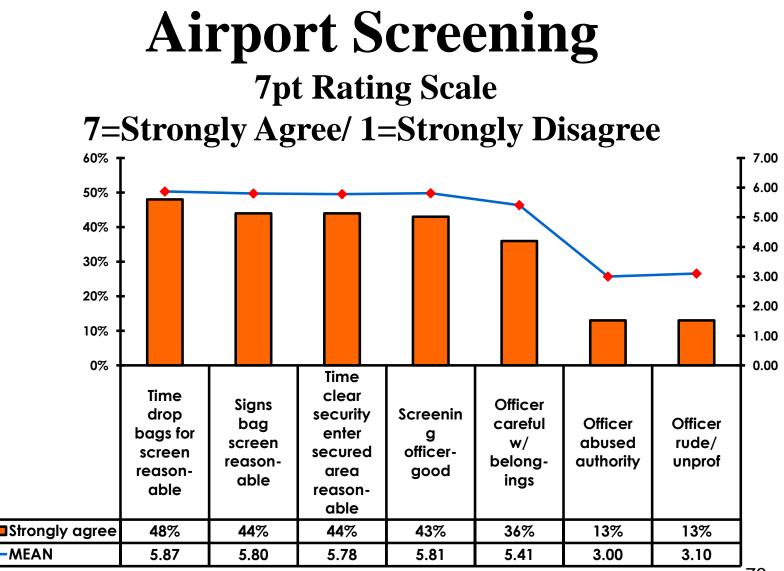

| 6%        |
|     | Don't know                         |       | 2%  | 3%    |       |       |     |                                                                                                                                                                        | 3%          |             |             |             |              | 2%      |           |
|     | Total                              | Count | 353 | 249   | 49    | 34    | 17  | 38                                                                                                                                                                     | 30          | 30          | 38          | 40          | 45           | 54      | 17        |



### Security Screening/ Immigration Process at Guam International Airport