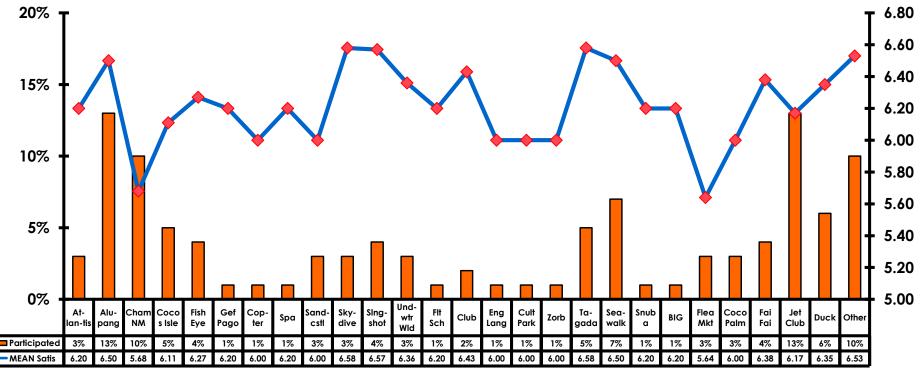

of Accommodations 7pt Rating Scale 7=Very Satisfied/1=Very Dissatisfied





#### Quality of Dining Experience 7pt Rating Scale 7=Very Satisfied/1=Very Dissatisfied





#### Visits to Shopping Centers/Malls on Guam Top responses





#### Satisfaction with Shopping 7pt Rating Scale 7=Very Satisfied/ 1=Very Dissatisfied

| Quality of Shopping          | Variety of Shopping          |
|------------------------------|------------------------------|
| Score of 6 to 7 = <b>60%</b> | Score of 6 to 7 = <b>58%</b> |
| Score of 4 to 5 = <b>35%</b> | Score of 4 to 5 = <b>35%</b> |
| Score 1 to 3 = <b>4%</b>     | Score 1 to 3 = <b>7%</b>     |
| MEAN = 5.61                  | MEAN = 5.52                  |



# **Optional Tour Participation**





# **Optional Tours Participation & Satisfaction**





#### **Day Tours Satisfaction** 7pt Rating Scale 7=Very Satisfied/ 1=Very Dissatisfied

| Quality of Day Tour          | Variety of Day Tour          |
|------------------------------|------------------------------|
| Score of 6 to 7 = <b>66%</b> | Score of 6 to 7 = <b>65%</b> |
| Score of 4 to 5 = <b>33%</b> | Score of 4 to 5 = <b>33%</b> |
| Score 1 to 3 = <b>1%</b>     | Score 1 to 3 = <b>1%</b>     |
| MEAN = 5.78                  | MEAN = 5.72                  |



#### **Night Tours Satisfaction** 7pt Rating Scale 7=Very Satisfied/ 1=Very Dissatisfied

| Quality of Night Tour        | Variety of Night Tour        |
|------------------------------|------------------------------|
| Score of 6 to 7 = <b>35%</b> | Score of 6 to 7 = <b>34%</b> |
| Score of 4 to 5 = <b>64%</b> | Score