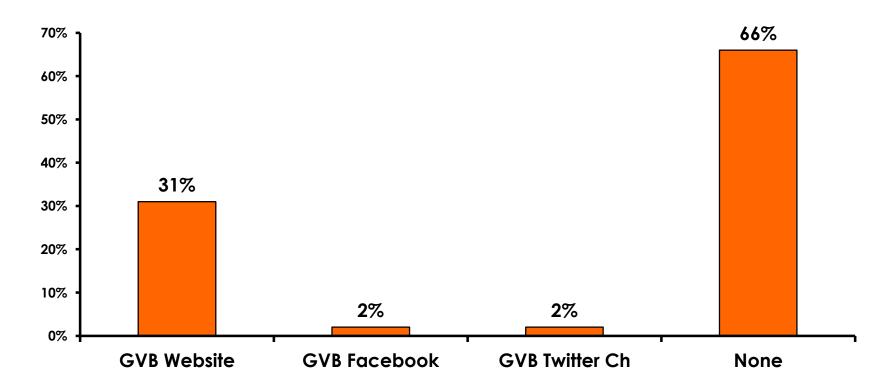

Very Satisfied/ 1=Very Dissatisfied

| Quality of Night Tour        | Variety of Night Tour        |
|------------------------------|------------------------------|
| Score of 6 to 7 = <b>35%</b> | Score of 6 to 7 = <b>34%</b> |
| Score of 4 to 5 = <b>64%</b> | Score of 4 to 5 = <b>65%</b> |
| Score 1 to 3 = <b>1%</b>     | Score 1 to 3 = <b>1%</b>     |
| MEAN = 4.94                  | MEAN = 4.94                  |



#### **Satisfaction with Other Activities**





# What would it take to make you want to stay an extra day in Guam?









#### **On-Island Perceptions** 7pt Rating Scale 7=Very Satisfied/ 1=Very Dissatisfied





## <u>SECTION 5</u> **PROMOTIONS**



## **Internet- Guam Sources of Info**





# Internet- Things To Do Sources of Info





#### **Internet- GVB Sources**





## **Travel Motivation- Info Sources**





### **Sources of Information Pre-arrival**





#### **Sources of Information Post-arrival**





#### **Sources of Information - Motivation**





## <u>SECTION 6</u> OTHER ISSUES



### **Concerns about travel outside of Japan - Overall**





# **Concerns about travel outside of Japan - By Age & Income**

|     |                                    |       |     |       | AG    | ε     |     |                                                                                                                                                                        |             |             | Q26         |             |              |         |           |
|-----|------------------------------------|-------|-----|-------|-------|-------|-----|---