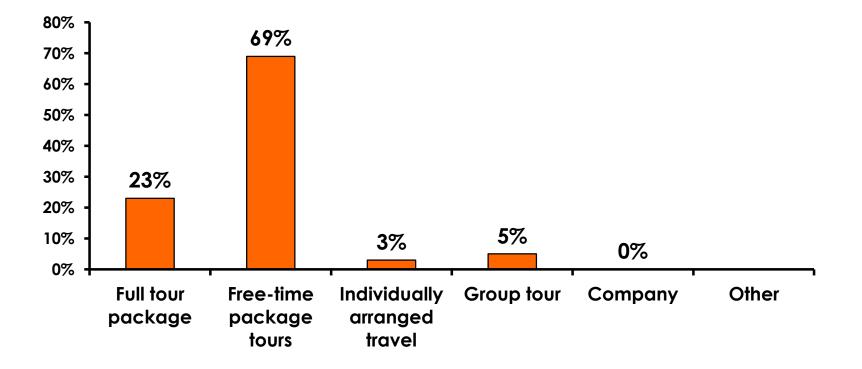

|             |             | 3%          |              |         |           |
|     | Govt- Manager                   |       | 0%    |                                                                                                                                                                        |             |             |             |             |              | 2%      |           |
|     | Total                           | Count | 346   | 39                                                                                                                                                                     | 30          | 30          | 38          | 40          | 45           | 54      | 18        |



#### <u>SECTION 2</u> TRAVEL PLANNING



### **Travel Planning - Overall**





#### **Accommodation by Income**

Average length of stay: 2.99 days

|    |                           |       | TOTAL | Q26                                                                                                                                                                    |             |             |             |             |              |         |           |
|----|---------------------------|-------|-------|------------------------------------------------------------------------------------------------------------------------------------------------------------------------|-------------|-------------|-------------|-------------|--------------|---------|-----------|
|    |                           |       | -     | <y2.0 million<="" th=""><th>Y2.0M-Y3.0M</th><th>Y3