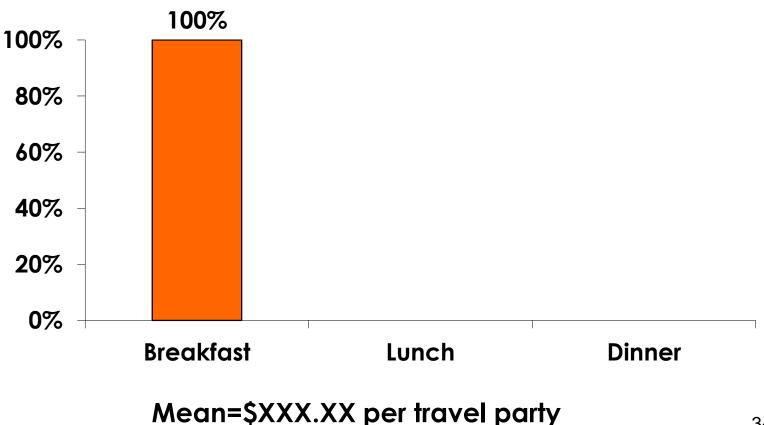

| Air & Accommodation w/ daily meal package | \$1,955.45 |
| Air only                                  | \$600.26   |
| Accommodation only                        | \$380.65   |
| Accommodation w/ daily meal only          | \$-        |
| Food & Beverages in Hotel                 | \$168.00   |
| Ground transportation – Japan             | \$85.87    |
| Ground transportation – Guam              | \$52.71    |
| Optional tours/ activities                | \$276.16   |
| Other expenses                            | \$286.39   |
| Total Prepaid                             | \$1,362.41 |



#### PREPAID MEAL BREAKDOWN

#### Air/ Accommodations with Daily Meal Pkg.

**n=31** 



Mean=\$1,955.45 per travel party



#### PREPAID MEAL BREAKDOWN

#### Accommodations with Daily Meal Pkg.

**n=1** 





## PREPAID GROUND TRANSPORTATION n=1





## **On-Island Expenditures**

- \$566.56 = overall mean average on-island expense (for entire travel party size) by respondent
- \$0 = Minimum (lowest amount recorded for the entire sample)
- \$7,250 = Maximum (highest amount recorded for the entire sample)
- \$393.15 = overall mean average <u>per person</u> onisland expenditure



## **ON-ISLAND EXPENDITURES** Per Person





# PREPAID/ ON-ISLE EXPENDITURES – Per Person

Prepaid YTD = \$749.98 On-Isle YTD = \$421.32





# Total On-Island Expenditure by Gender & Age

| TOTAL      |         |          |          | DER      | GENDER                |          |          |          |          |          |          |          |  |
|------------|---------|----------|----------|----------|----------