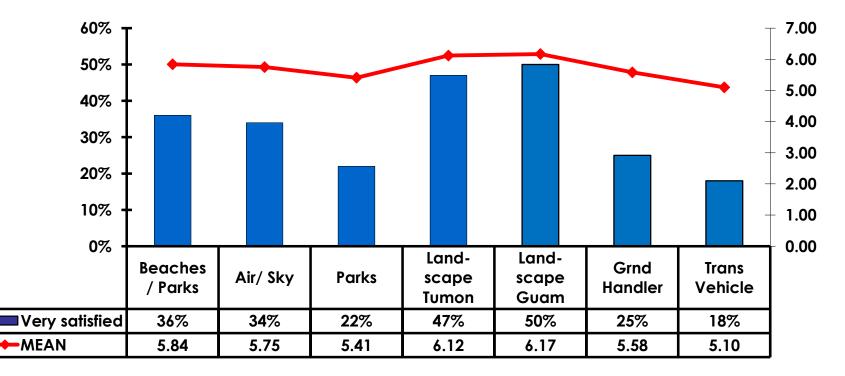

#### Satisfaction Scores Overall 7pt Rating Scale 7=Very Satisfied/1=Very Dissatisfied