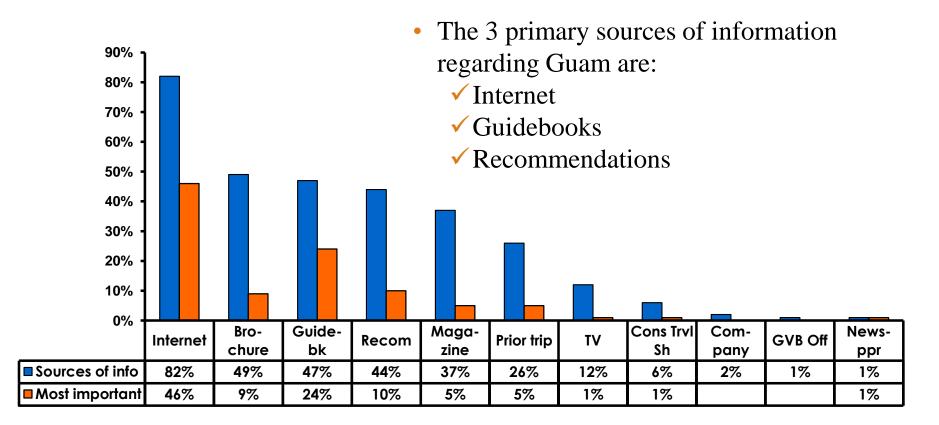

|
|------------------------------|------------------------------|
| Score of 6 to 7 = <b>35%</b> | Score of 6 to 7 = <b>34%</b> |
| Score of 4 to 5 = <b>64%</b> | Score of 4 to 5 = <b>65%</b> |
| Score 1 to 3 = <b>1%</b>     | Score 1 to 3 = <b>1%</b>     |
| MEAN = 4.94                  | MEAN = 4.94                  |



#### **Satisfaction with Other Activities**





# What would it take to make you want to stay an extra day in Guam?









#### **On-Island Perceptions** 7pt Rating Scale 7=Very Satisfied/ 1=Very Dissatisfied





## <u>SECTION 5</u> **PROMOTIONS**



## **Internet- Guam Sources of Info**





# Internet- Things To Do Sources of Info





#### **Internet- GVB Sources**





## **Travel Motivation- Info Sources**





### **Sources of Information Pre-arrival**





#### **Sources of Information Post-arrival**





#### **Sources of Information - Motivation**





## <u>SECTION 6</u> OTHER ISSUES



### **Concerns about travel outside of Japan - Overall**





# **Concerns about travel outside of Japan - By Age & Income**

|     |                                    |       |     |       | AG    | ε     |     |                                                                                                                                                                        |             |             | Q26         |             |              |         |           |
|-----|------------------------------------|-------|-----|-------|-------|-------|-----|-----------------------------------------------------------------------------------------------