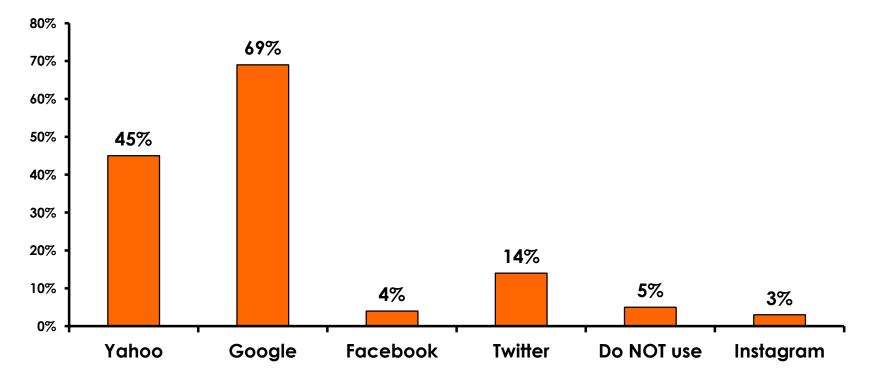

s Satisfaction** 7pt Rating Scale 7=Very Satisfied/ 1=Very Dissatisfied

| Quality of Night Tour        | Variety of Night Tour        |
|------------------------------|------------------------------|
| Score of 6 to 7 = <b>35%</b> | Score of 6 to 7 = <b>34%</b> |
| Score of 4 to 5 = <b>64%</b> | Score of 4 to 5 = <b>65%</b> |
| Score 1 to 3 = <b>1%</b>     | Score 1 to 3 = <b>1%</b>     |
| MEAN = 4.94                  | MEAN = 4.94                  |



#### **Satisfaction with Other Activities**





# What would it take to make you want to stay an extra day in Guam?









#### **On-Island Perceptions** 7pt Rating Scale 7=Very Satisfied/ 1=Very Dissatisfied





## <u>SECTION 5</u> **PROMOTIONS**



## **Internet- Guam Sources of Info**





# Internet- Things To Do Sources of Info





#### **Internet- GVB Sources**





## **Travel Motivation- Info Sources**





### **Sources of Information Pre-arrival**





#### **Sources of Information Post-arrival**





#### **Sources of Information - Motivation**





## <u>SECTION 6</u> OTHER ISSUES



### **Concerns about travel outside of Japan - Overall**





# **Concerns about travel outside of Japan - By Age & Income**

|     |                                    |       |     |       | AG    | ε     |     |                                                                                                                                                                        |             |             | Q26         |             |              |         |           |
|-----|------------------------------------|-------|---