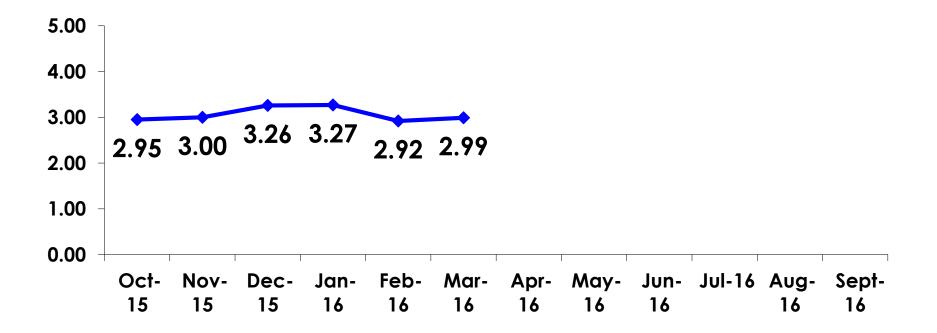

199     | 51     |
|        |        | Column N % | 71%   | 78%     | 54%    |
|        | 25-34  | Count      | 50    | 36      | 13     |
|        |        | Column N % | 14%   | 14%     | 14%    |
|        | 35-49  | Count      | 34    | 15      | 19     |
|        |        | Column N % | 10%   | 6%      | 20%    |
|        | 50+    | Count      | 17    | 6       | 11     |
|        |        | Column N % | 5%    | 2%      | 12%    |
|        | Total  | Count      | 352   | 256     | 94     |

 First-time visitors are younger than repeat visitors to Guam.



#### **Repeat Visitors Last Trip** n = 94



• The average repeat visitor has been to Guam 2.03 times.



#### Average Number Overnight Trips (2011-2016) (2 nights or more)





### Length of Stay







#### **AVG LENGTH OF STAY**





#### **Occupation by Income**

|     |                                 |       | TOTAL |                                                                                                                                                                        |             |             | Q26         |             |              |         |           |
|-----|---------------------------------|-------|-------|------------------------------------------------------------------------------------------------------------------------------------------------------------------------|-------------|-------------|-------------|-------------|--------------|---------|-----------|
|     |                                 |       | -     | <y2.0 million<="" th=""><th>Y2.0M-Y3.0M</th><th>Y3.0M-Y4.0M</th><th