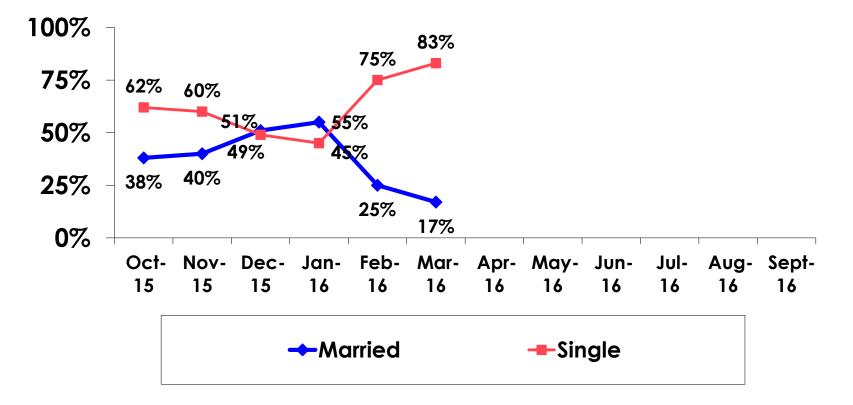

in of error for a sample of **356** is  $\pm$ -5.23 percentage points with a 95% confidence level. That is, if all Japanese visitors who traveled to Guam in the same time period were asked these questions, we can be 95% certain that their responses would not differ by  $\pm$ -5.23 percentage points.



#### **OBJECTIVES**

• To monitor the effectiveness of the Japan seasonal campaigns in attracting Japanese visitors, refresh certain baseline data, to better understand the nature, and economic value or impact of each of the targeted segments in the Japan marketing plan.

• Identify significant determinants of visitor satisfaction, expenditures and the desire to return to Guam.



#### <u>SECTION 1</u> PROFILE OF RESPONDENTS



#### **Marital Status - Overall**





#### **MARITAL STATUS**





#### Age - Overall





#### **AVERAGE - AGE**





#### **Personal Income**



• ¥113.84=\$1



## Personal Income – 1st time vs. repeat





# Personal Income by Gender & Age

|     |                                                                                                                       |            | TOTAL | GEN  | DER    |       | AGE   |       |     |  |  |
|-----|-----------------------------------------------------------------------------------------------------------------------|------------|-------|------|--------|-------|-------|-------|-----|--|--|
|     |                                                                                                                       |            | -     | Male | Female | 18-24 | 25-34 | 35-49 | 50+ |  |  |
| Q26 | <y2.0 m