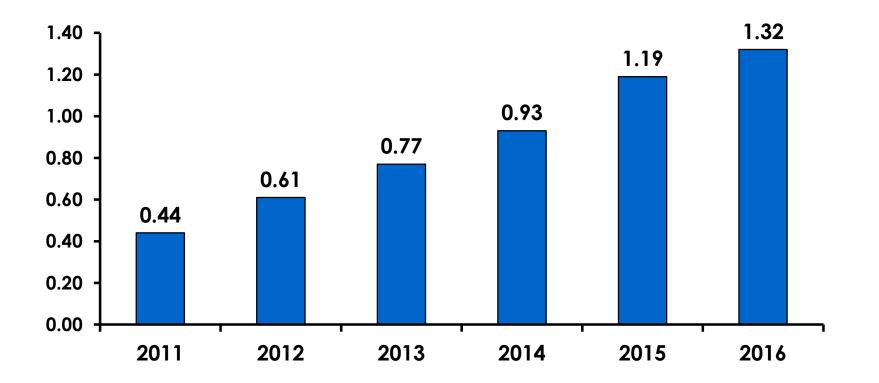

260     | 94     |
| AGE    | 18-24  | Count      | 251   | 199     | 51     |
|        |        | Column N % | 71%   | 78%     | 54%    |
|        | 25-34  | Count      | 50    | 36      | 13     |
|        |        | Column N % | 14%   | 14%     | 14%    |
|        | 35-49  | Count      | 34    | 15      | 19     |
|        |        | Column N % | 10%   | 6%      | 20%    |
|        | 50+    | Count      | 17    | 6       | 11     |
|        |        | Column N % | 5%    | 2%      | 12%    |
|        | Total  | Count      | 352   | 256     | 94     |

 First-time visitors are younger than repeat visitors to Guam.



#### **Repeat Visitors Last Trip** n = 94



• The average repeat visitor has been to Guam 2.03 times.



#### Average Number Overnight Trips (2011-2016) (2 nights or more)





### Length of Stay







#### **AVG LENGTH OF STAY**





#### **Occupation by Income**

|     |                                 |       | TOTAL |                                                                                                                                                                        |             |             | Q26         |             |              |         |           |
|-----|---------------------------------|-------|-------|------------------------------------------------------------------------------------------------------------------------------------------------------------------------|-------------|-------------|-------------|-------------|--------------|---------|-----------|
|     |                                 |       | -     | <y2.0 mi