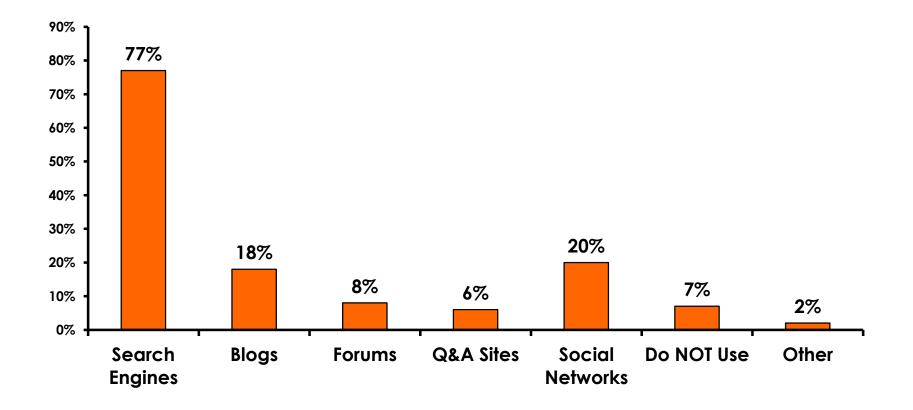

= 5.72                  |



#### **Night Tours Satisfaction** 7pt Rating Scale 7=Very Satisfied/ 1=Very Dissatisfied

| Quality of Night Tour        | Variety of Night Tour        |
|------------------------------|------------------------------|
| Score of 6 to 7 = <b>35%</b> | Score of 6 to 7 = <b>34%</b> |
| Score of 4 to 5 = <b>64%</b> | Score of 4 to 5 = <b>65%</b> |
| Score 1 to 3 = <b>1%</b>     | Score 1 to 3 = <b>1%</b>     |
| MEAN = 4.94                  | MEAN = 4.94                  |



#### **Satisfaction with Other Activities**





# What would it take to make you want to stay an extra day in Guam?









#### **On-Island Perceptions** 7pt Rating Scale 7=Very Satisfied/ 1=Very Dissatisfied





## <u>SECTION 5</u> **PROMOTIONS**



## **Internet- Guam Sources of Info**





# Internet- Things To Do Sources of Info





#### **Internet- GVB Sources**





## **Travel Motivation- Info Sources**





### **Sources of Information Pre-arrival**





#### **Sources of Information Post-arrival**





#### **Sources of Information - Motivation**





## <u>SECTION 6</u> OTHER ISSUES



### **Concerns about travel outside of Japan - Overall**





# **Concerns about travel outside of Japan - By Age & Income**

|     |                                    |       |     |       | AG    | ε     |     |                                                                                                                                                                        |             |             | Q26         |             |              |         |           |
|-----|--