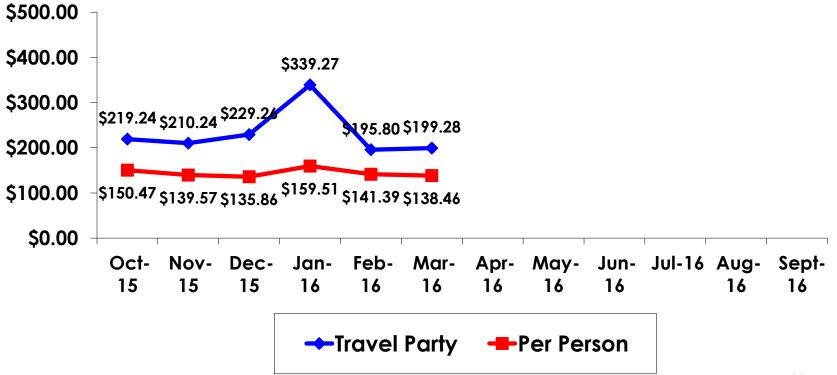

# ON-ISLE EXPENDITURES – Per Day

Travel Party YTD = \$232.13

Per Person YTD = \$144.18