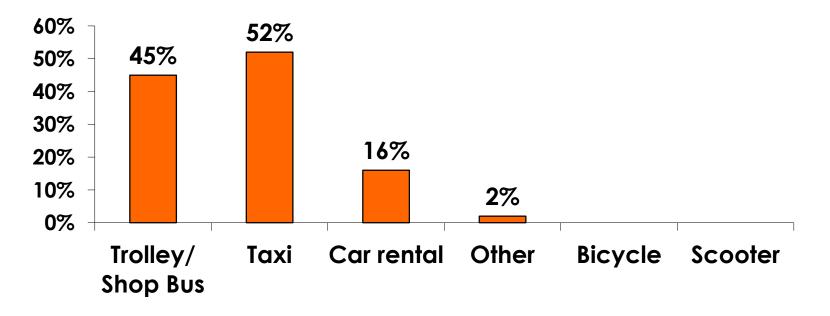

| \$31.69  |
| Food & beverage in fast food restaurant/convenience store                 | \$38.12  |
| Food & beverage at restaurants or drinking establishments outside a hotel | \$78.67  |
| Optional tours and activities                                             | \$57.79  |
| Gifts/ souvenirs for yourself/companions                                  | \$130.19 |
| Gifts/ souvenirs for friends/family at home                               | \$85.72  |
| Local transportation                                                      | \$10.26  |
| Other expenses not covered                                                | \$134.13 |
| Average Total                                                             | \$566.56 |



# Local Transportation n=85



Mean=\$10.26 per travel party



# **Guam Airport Expenditures**

- \$19.22 = Mean
- \$10 = Median
- \$0 = Minimum (lowest amount recorded for the entire sample)
- \$400 = Maximum (highest amount recorded for the entire sample)



# Breakdown of Airport Expenditures

|                        | MEAN \$ |
|------------------------|---------|
| Food & Beverages       | \$8.72  |
| Gifts/Souvenirs Self   | \$5.77  |
| Gifts/Souvenirs Others | \$4.73  |
| Total                  | \$19.22 |



## <u>SECTION 4</u> VISITOR SATISFACTION



#### Satisfaction Scores Overall 7pt Rating Scale 7=Very Satisfied/1=Very Dissatisfied





#### Satisfaction Quality/ Cleanliness 7pt Rating Scale 7=Very Satisfied/1=Very Dissatisfied





#### Quality of Accommodations 7pt Rating Scale 7=Very Satisfied/1=Very