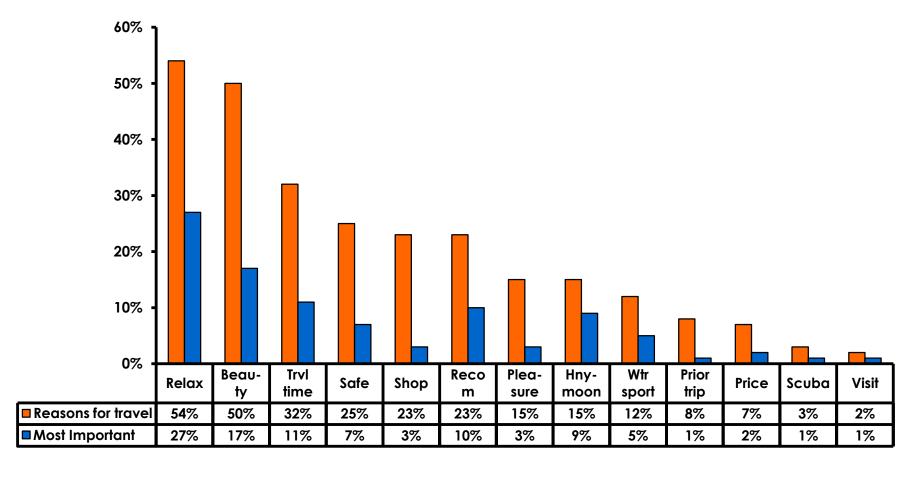

### **Travel Motivation - Top Responses**

# **Most Important Reason for Choosing Guam**

- Relaxation,
- Natural beauty,
- Short travel time are the primary reasons for visiting during this period.

# Motivation by Age & Gender

|     |                                    |       | TOTAL |       | AG    | Ε     |     | GENDER |        |  |
|-----|------------------------------------|-------|-------|-------|-------|-------|-----|--------|--------|--|
|     |                                    |       | -     | 18-24 | 25-34 | 35-49 | 50+ | Male   | Female |  |
| Q5A | Relax                              |       | 54%   | 30%   | 54%   | 57%   | 56% | 53%    | 54%    |  |
|     | Natural beauty                     |       | 50%   | 45%   | 51%   | 50%   | 44% | 47%    | 51%    |  |
|     | Short travel time                  |       | 32%   | 15%   | 34%   | 33%   | 22% | 34%    | 31%    |  |
|     | Safe                               |       | 25%   | 10%   | 22%   | 33%   | 28% | 27%    | 23%    |  |
|     | Shopping                           |       | 23%   | 20%   | 29%   | 17%   | 17% | 23%    | 25%    |  |
|     | Recomm-<br>friend/family/trvl agnt |       | 23%   | 15%   | 23%   | 24%   | 22% | 21%    | 24%    |  |
|     | Pleasure                           |       | 15%   | 20%   | 14%   | 16%   | 17% | 17%    | 13%    |  |
|     | Honeymoon                          |       | 15%   | 20%   | 17%   | 12%   | 6%  | 12%    | 17%    |  |
|     | Water sports                       |       | 12%   | 20%   | 13%   | 9%    | 11% | 15%    | 9%     |  |
|     | Previous trip                      |       | 8%    | 10%   | 5%    | 10%   | 17% | 9%     | 7%     |  |
|     | Price                              |       | 7%    | 5%    | 9%    | 5%    | 6%  | 8%     | 6%     |  |
|     | Scuba                              |       | 3%    | 10%   | 3%    | 2%    | 6%  | 3%     | 3%     |  |
|     | Visit friends/ Relatives           |       | 2%    |       | 3%    | 1%    | 11% | 2%     | 3%     |  |
|     | Golf                               |       | 2%    |       | 1%    | 3%    | 11% | 3%     | 1%     |  |
|     | Other                              |       | 2%    |       | 1%    | 3%    | 6%  | 1%     | 2%     |  |
|     | Organized sports                   |       | 2%    |       | 2%    | 2%    |     | 1%     | 2%     |  |
|     | Company Sponsored                  |       | 2%    |       | 3%    | 1%    |     | 2%     | 2%     |  |
|     | Company/ Business Trip             |       | 1%    | 5%    | 2%    | 1%    |     | 2%     | 1%     |  |
|     | Married/ Attn wedding              |       | 0%    |       |       | 1%    |     | 1%     |        |  |
|     | Career Cert/ Testing               |       | 0%    |       | 1%    |       |     |        | 1%     |  |
|     | Convention/ Trade/<br>Conference   |       | 0%    |       |       |       | 6%  | 1%     |        |  |
|     | Total                              | Count | 351   | 20    | 184   | 129   | 18  | 173    | 175    |  |