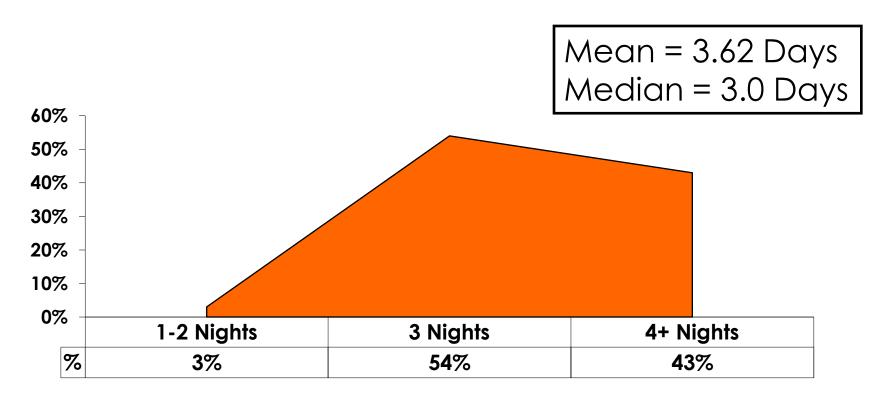

# Length of Stay

#### AVG LENGTH OF STAY

### **Accommodation by Income**

Average length of stay: 3.62 days

|    |                             | TOTAL    |                                                                                                                                                                                                                 |                     |                     | Q26                 | ;                   |                     |          |           |
|----|-----------------------------|----------|-----------------------------------------------------------------------------------------------------------------------------------------------------------------------------------------------------------------|---------------------|---------------------|---------------------|---------------------|---------------------|----------|-----------|
|    |                             | -        | <kw12.0m< th=""><th>KW12.0M-<br/>KW24.0M</th><th>KW24.0M-<br/>KW36.0M</th><th>KW36.0M-<br/>KW48.0M</th><th>KW48.0M-<br/>KW60.0M</th><th>KW60.0M-<br/>KW72.0M</th><th>KW72.0M+</th><th>No Income</th></kw12.0m<> | KW12.0M-<br>KW24.0M | KW24.0M-<br>KW36.0M | KW36.0M-<br>KW48.0M | KW48.0M-<br>KW60.0M | KW60.0M-<br>KW72.0M | KW72.0M+ | No Income |
| Q9 | PIC Club                    | 22%      |                                                                                                                                                                                                                 | 8%                  |                     | 18%                 | 29%                 | 20%                 | 35%      | 25%       |
|    | Lotte Hotel Guam            | 12%      |                                                                                                                                                                                                                 | 8%                  | 18%                 | 7%                  | 14%                 | 12%                 | 12%      | 25%       |
| 1  | Hotel Nikko Guam            | 10%      | 29%                                                                                                                                                                                                             | 15%                 | 18%                 | 16%                 | 5%                  | 10%                 | 2%       |           |
| 1  | Dusit Thani Guam Resort     | 8%       | 29%                                                                                                                                                                                                             | 15%                 | 13%                 | 7%                  | 7%                  | 15%                 | 8%       |           |
| 1  | Hyatt Regency Guam          | 7%       |                                                                                                                                                                                                                 |                     | 3%                  | 7%                  | 12%                 | 7%                  | 12%      |           |
|    | Guam Reef & Olive Spa       | 6%       |                                                                                                                                                                                                                 | 8%                  | 5%                  | 11%                 | 2%                  | 10%                 | 5%       |           |
| 1  | Hilton Guam Resort          | 6%       |                                                                                                                                                                                                                 | 8%                  | 5%                  | 4%                  | 3%                  | 5%                  | 8%       | 25%       |
|    | Outrigger Guam Resort       | 6%       |                                                                                                                                                                                                                 |                     | 8%                  | 11%                 | 9%                  | 2%                  | 5%       |           |
| 1  | Sheraton Laguna Guam        | 5%       | 14%                                                                                                                                                                                                             | 8%                  | 15%                 | 7%                  | 3%                  | 5%                  | 3%       |           |
| 1  | Westin Resort Guam          | 4%       |                                                                                                                                                                                                                 |                     | 10%                 | 7%                  | 3%                  |                     | 2%       |           |
| 1  | Onward Beach Resort         | 3%       |                                                                                                                                                                                                                 | 8%                  |                     | 4%                  | 3%                  |                     | 5%       |           |
| 1  | Holiday Resort Guam         | 3%       |                                                                                                                                                                                                                 | 15%                 | 5%                  |                     | 2%                  | 5%                  |          |           |
| 1  | Home stay/ friend/ relative | 2%       |                                                                                                                                                                                                                 |                     |                     |                     | 2%                  | 7%                  | 2%       |           |
| 1  | Other                       | 1%       |                                                                                                                                                                                                                 |                     | 3%                  |                     | 2%                  |                     | 2%       |           |
| 1  | Guam Plaza Hotel            | 1%       |                                                                                                                                                                                                                 |                     |                     |                     | 2%                  |                     |          |           |
| 1  | Oceanview Hotel             | 1%       | 14%                                                                                                                                                                                                             |                     |                     |                     |                     |                     |          |           |
| 1  | Royal Orchid Guam           | 1%       |                                                                                                                                                                                                                 |                     |                     | 4%                  |                     |                     |          |           |
| 1  | Bayview Hotel               | 1%       | 14%                                                                                                                                                                                                             |                     |                     |                     |                     |                     |          |           |
| 1  | Leo Palace Resort           | 1%       |                                                                                                                                                                                                                 |                     |                     |                     |                     | 2%                  |          | 25%       |
| 1  | Pacific Star Resort & Spa   | 1%       |                                                                                                                                                                                                                 |                     |                     |                     | 2%                  |                     | 2%       |           |
|    | Fiesta Resort Guam          | 0%       |                                                                                                                                                                                                                 |                     |                     |                     |                     |                     | 2%       |           |
|    | Days Inn (Tamuning)         | 0%       |                                                                                                                                                                                                                 | 8%                  |                     |                     |                     |                     |          |           |
|    | Total C                     | ount 354 | 7                                                                                                                                                                                                               | 13                  | 40                  | 57                  | 58                  | 41                  | 66       | 4         |