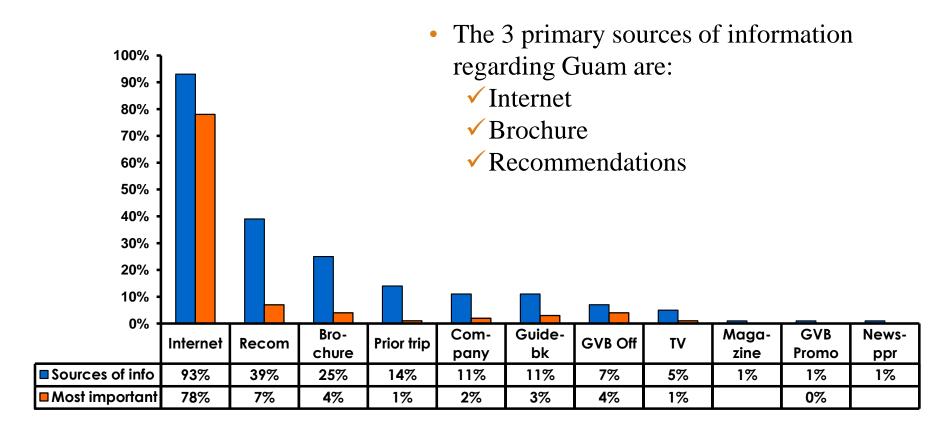

----------------------|------------------------------|
| Score of 6 to 7 = <b>35%</b> | Score of 6 to 7 = <b>33%</b> |
| Score of 4 to 5 = <b>55%</b> | Score of 4 to 5 = <b>54%</b> |
| Score 1 to 3 = <b>11%</b>    | Score 1 to 3 = <b>13</b> %   |
| MEAN = 4.88                  | MEAN = 4.76                  |



### Satisfaction with Other Activities





## What would it take to make you want to stay an extra day in Guam?





### **On-Island Perceptions**







### **On-Island Perceptions**

7pt Rating Scale 7=Very Satisfied/ 1=Very Dissatisfied





# SECTION 5 PROMOTIONS



### **Internet- Guam Sources of Info**





# Internet- Things To Do Sources of Info





### **Internet- GVB Sources**





### **Travel Motivation-Info Sources**





#### **Sources of Information Pre-arrival**





#### **Sources of Information Post-arrival**





# SECTION 6 OTHER ISSUES



## Concerns about travel outside of Korea - Overall





# Concerns about travel outside of Korea - By Age & Income

|     | TOTAL AGE                         |       |       |       |       | Q26 |                                                                                                                                                                                                                 |                     |                     |                     |                     |                     |          |           |
|-----|-----------------------------------|-------|-------|-------|-------|-----|-----------------------------------------------------------------------------------------------