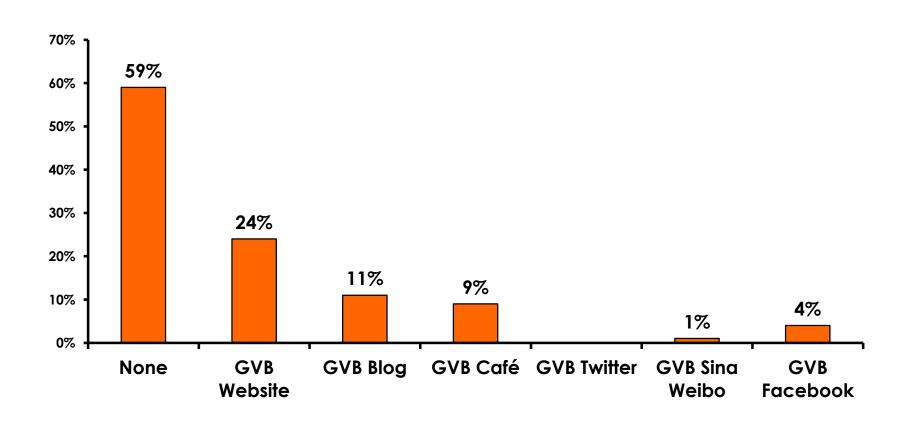

urs Satisfaction**

| Quality of Night Tour        | Variety of Night Tour        |
|------------------------------|------------------------------|
| Score of 6 to 7 = <b>35%</b> | Score of 6 to 7 = <b>33%</b> |
| Score of 4 to 5 = <b>55%</b> | Score of 4 to 5 = <b>54%</b> |
| Score 1 to 3 = <b>11%</b>    | Score 1 to 3 = <b>13</b> %   |
| MEAN = 4.88                  | MEAN = 4.76                  |



### Satisfaction with Other Activities





## What would it take to make you want to stay an extra day in Guam?





### **On-Island Perceptions**







### **On-Island Perceptions**

7pt Rating Scale 7=Very Satisfied/ 1=Very Dissatisfied





# SECTION 5 PROMOTIONS



### **Internet- Guam Sources of Info**





# Internet- Things To Do Sources of Info





### **Internet- GVB Sources**





### **Travel Motivation-Info Sources**





#### **Sources of Information Pre-arrival**





#### **Sources of Information Post-arrival**





# SECTION 6 OTHER ISSUES



## Concerns about travel outside of Korea - Overall





# Concerns about travel outside of Korea - By Age & Income

|     | TOTAL AGE                         |       |       |       |       | Q26 |                                                                                                                                                                                                                 |                     |                     |                     |                     |                     |          |           |
|-----|-----------------------------------|-------|-------|-------|-------|-----|--