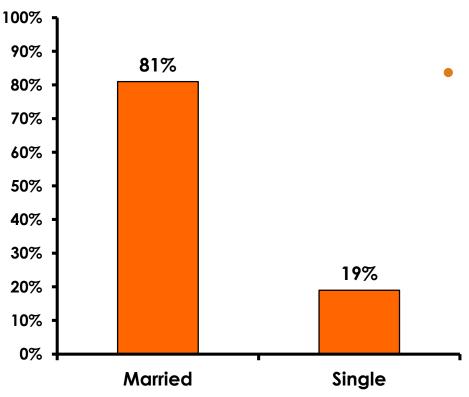

#### **Marital Status - Overall**

 Majority of Korean visitors are married.

#### MARITAL STATUS