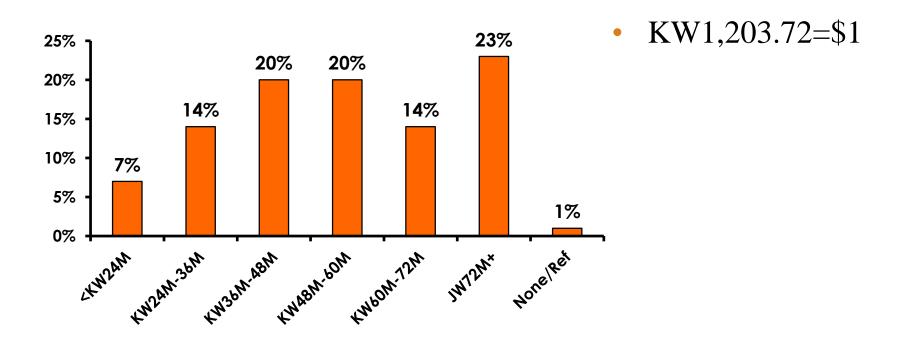

same time period were asked these questions, we can be 95% certain that their responses would not differ by +/- 5.23 percentage points.



#### **OBJECTIVES**

- To monitor the effectiveness of the Korean seasonal campaigns in attracting Korean visitors, refresh certain baseline data, to better understand the nature, and economic value or impact of each of the targeted segments in the Korea marketing plan.
- Identify significant determinants of visitor satisfaction, expenditures and the desire to return to Guam.



# SECTION 1 PROFILE OF RESPONDENTS



#### **Marital Status - Overall**



 Majority of Korean visitors are married.



#### MARITAL STATUS





# Age - Overall



The average age of the respondents is 34.23 years of age.



#### **AVERAGE - AGE**





#### **Personal Income**





# Personal Income – 1st time vs. repeat





# Personal Income by Gender & Age

|     |                                                                                                                |            | TOTAL | GEN  | DER    |       | AG    | E     |     |
|-----|----------------------------------------------------------------------------------------------------------------|------------|-------|------|--------|-------|-------|-------|-----|
|     |                                                                                                                |            | -     | Male | Female | 18-24 | 25-34 | 35-49 | 50+ |
| Q26 | <kw12.0m< td=""><td>Count</td><td>7</td><td>1</td><td>5</td><td>2</td><td>4</td><td>1</td><td></td></kw12.0m<> | Count      | 7     | 1    | 5