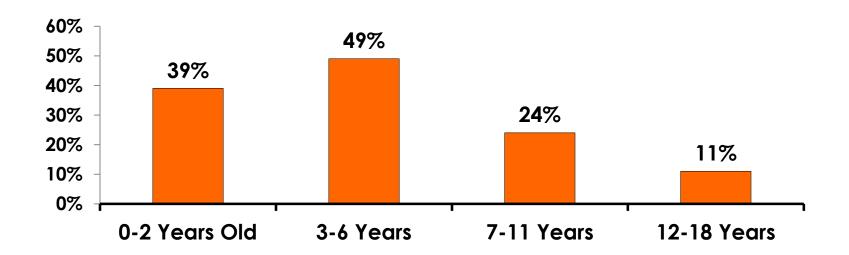

### **Number of Children Travel Party**

N=142 total respondents traveling with children.

(Of those N=142 respondents, there is a total of 192 children 18 years or younger)