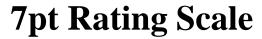

### **On-Island Perceptions**

### **On-Island Perceptions**

7pt Rating Scale 7=Very Satisfied/ 1=Very Dissatisfied