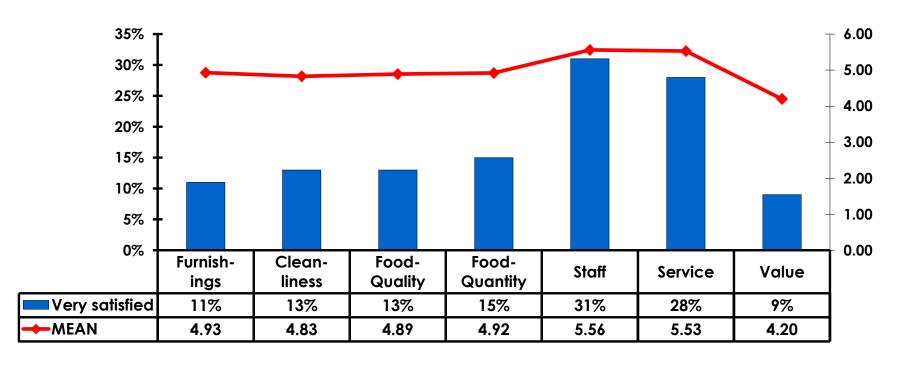

### **On-Island Perceptions**

### **On-Island Perceptions**

7pt Rating Scale 7=Very Satisfied/ 1=Very Dissatisfied