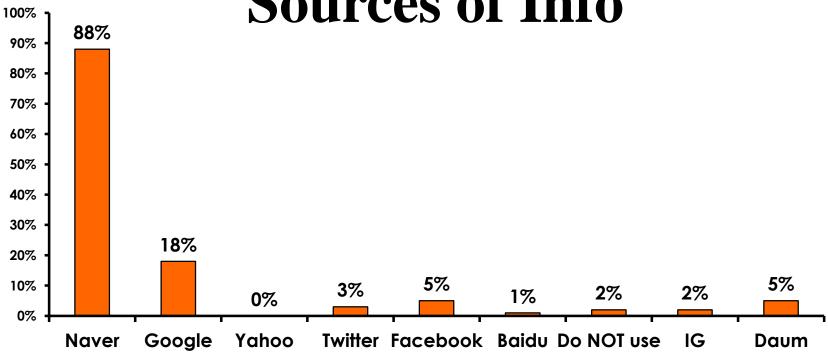

|



### **Night Tours Satisfaction**

| Quality of Night Tour        | Variety of Night Tour        |
|------------------------------|------------------------------|
| Score of 6 to 7 = <b>35%</b> | Score of 6 to 7 = <b>33%</b> |
| Score of 4 to 5 = <b>55%</b> | Score of 4 to 5 = <b>54%</b> |
| Score 1 to 3 = <b>11%</b>    | Score 1 to 3 = <b>13</b> %   |
| MEAN = 4.88                  | MEAN = 4.76                  |



### Satisfaction with Other Activities





## What would it take to make you want to stay an extra day in Guam?





### **On-Island Perceptions**







### **On-Island Perceptions**

7pt Rating Scale 7=Very Satisfied/ 1=Very Dissatisfied





# SECTION 5 PROMOTIONS



### **Internet- Guam Sources of Info**





# Internet- Things To Do Sources of Info





### **Internet- GVB Sources**





### **Travel Motivation-Info Sources**





#### **Sources of Information Pre-arrival**





#### **Sources of Information Post-arrival**





# SECTION 6 OTHER ISSUES



## Concerns about travel outside of Korea - Overall





# Concerns about travel outside of Korea - By Age & Income

|     | TOTAL AGE                         |       |       |       |       | Q26 |                                                                                                                                                                                                                 |                     |                     |                     |                     |                     |          |           |
|-----|-----------------------------------|-----