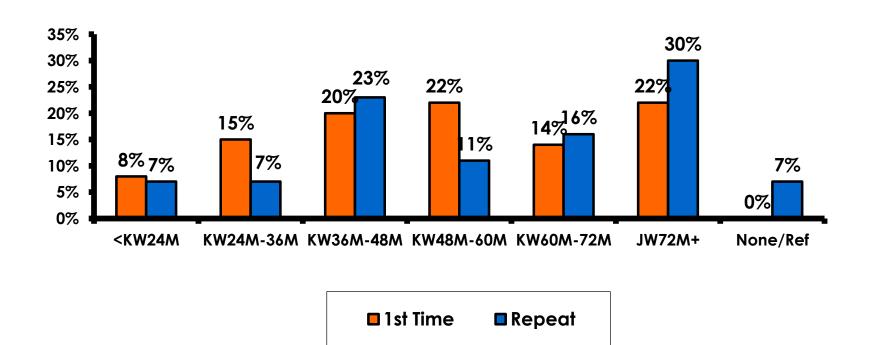

we can be 95% certain that their responses would not differ by +/- 5.23 percentage points.



#### **OBJECTIVES**

- To monitor the effectiveness of the Korean seasonal campaigns in attracting Korean visitors, refresh certain baseline data, to better understand the nature, and economic value or impact of each of the targeted segments in the Korea marketing plan.
- Identify significant determinants of visitor satisfaction, expenditures and the desire to return to Guam.



# SECTION 1 PROFILE OF RESPONDENTS



#### **Marital Status - Overall**



 Majority of Korean visitors are married.



#### MARITAL STATUS





# Age - Overall



The average age of the respondents is 34.23 years of age.



#### **AVERAGE - AGE**





#### **Personal Income**





# Personal Income – 1st time vs. repeat





# Personal Income by Gender & Age

|     |                                                                                                                |            | TOTAL | GEN  | DER    |       | AG    | E     |     |
|-----|----------------------------------------------------------------------------------------------------------------|------------|-------|------|--------|-------|-------|-------|-----|
|     |                                                                                                                |            | -     | Male | Female | 18-24 | 25-34 | 35-49 | 50+ |
| Q26 | <kw12.0m< td=""><td>Count</td><td>7</td><td>1</td><td>5</td><td>2</td><td>4</td><td>1</td><td></td></kw12.0m<> | Count      | 7     | 1    | 5      | 2     | 4     | 1     |     |
|     |