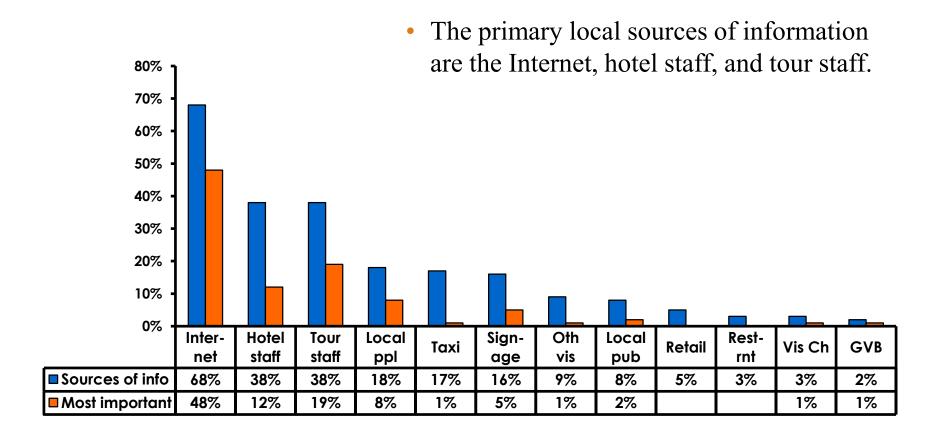

---|
| Score of 6 to 7 = <b>35%</b> | Score of 6 to 7 = <b>33%</b> |
| Score of 4 to 5 = <b>55%</b> | Score of 4 to 5 = <b>54%</b> |
| Score 1 to 3 = <b>11%</b>    | Score 1 to 3 = <b>13</b> %   |
| MEAN = 4.88                  | MEAN = 4.76                  |



### Satisfaction with Other Activities





## What would it take to make you want to stay an extra day in Guam?





### **On-Island Perceptions**







### **On-Island Perceptions**

7pt Rating Scale 7=Very Satisfied/ 1=Very Dissatisfied





# SECTION 5 PROMOTIONS



### **Internet- Guam Sources of Info**





# Internet- Things To Do Sources of Info





### **Internet- GVB Sources**





### **Travel Motivation-Info Sources**





#### **Sources of Information Pre-arrival**





#### **Sources of Information Post-arrival**





# SECTION 6 OTHER ISSUES



## Concerns about travel outside of Korea - Overall





# Concerns about travel outside of Korea - By Age & Income

|     | TOTAL AGE                         |       |       |       |       | Q26 |                                                                                                                                                                                                                 |                     |                     |                     |                     |                     |          |           |
|-----|-----------------------------------|-------|-------|-------|-------|-----|-------------------------------------------------------------------------------------------------------------------------------------------------