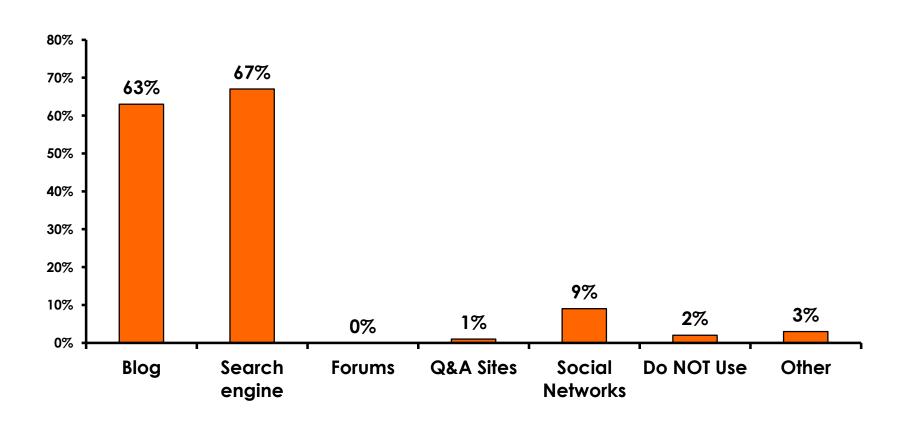

MEAN = 5.41                   | MEAN = 5.27                   |



### **Night Tours Satisfaction**

| Quality of Night Tour        | Variety of Night Tour        |
|------------------------------|------------------------------|
| Score of 6 to 7 = <b>35%</b> | Score of 6 to 7 = <b>33%</b> |
| Score of 4 to 5 = <b>55%</b> | Score of 4 to 5 = <b>54%</b> |
| Score 1 to 3 = <b>11%</b>    | Score 1 to 3 = <b>13</b> %   |
| MEAN = 4.88                  | MEAN = 4.76                  |



### Satisfaction with Other Activities





## What would it take to make you want to stay an extra day in Guam?





### **On-Island Perceptions**







### **On-Island Perceptions**

7pt Rating Scale 7=Very Satisfied/ 1=Very Dissatisfied





# SECTION 5 PROMOTIONS



### **Internet- Guam Sources of Info**





# Internet- Things To Do Sources of Info





### **Internet- GVB Sources**





### **Travel Motivation-Info Sources**





#### **Sources of Information Pre-arrival**





#### **Sources of Information Post-arrival**





# SECTION 6 OTHER ISSUES



## Concerns about travel outside of Korea - Overall





# Concerns about travel outside of Korea - By Age & Income

|     | TOTAL AGE                         |       |       |       |       | Q26 |                                                                                                                                                                                                                 |                     |                     |                     |                     |                     |          |           |
|-