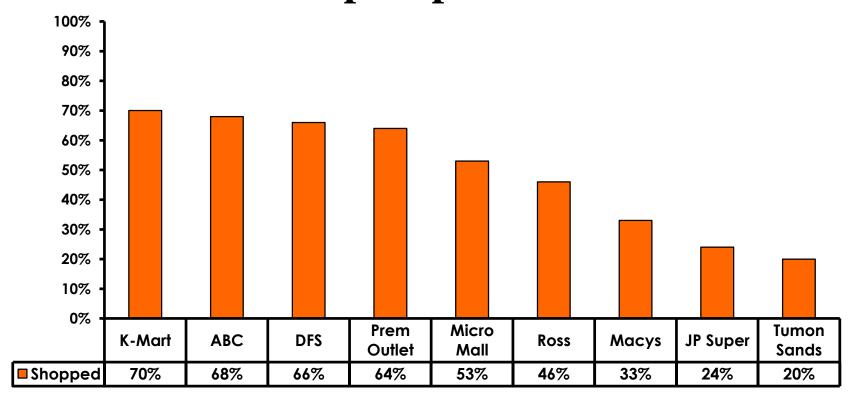

084.60 |



### **Local Transportation**

n=154



Mean=\$64.65 per travel party



### **Guam Airport Expenditures**

- \$63.40 = overall average
- \$0 = Minimum (lowest amount recorded for the entire sample)
- \$3,000 = Maximum (highest amount recorded for the entire sample)



## Breakdown of Airport Expenditures

|                        | MEAN \$ |
|------------------------|---------|
| Food & Beverages       | \$16.82 |
| Gifts/Souvenirs Self   | \$28.33 |
| Gifts/Souvenirs Others | \$18.26 |
| Total                  | \$63.40 |



## SECTION 4 VISITOR SATISFACTION



### **Satisfaction Scores Overall**





### Satisfaction Quality/ Cleanliness





### Quality of Accommodations





## **Quality of Dining Experience**





## Visits to Shopping Centers/Malls on Guam Top responses





### Satisfaction with Shopping

| Quality of Shopping          | Variety of Shopping           |
|------------------------------|-------------------------------|
| Score of 6 to 7 = <b>59%</b> | Score of 6 to 7 = <b>56%</b>  |
| Score of 4 to 5 = <b>34%</b> | Score of 4 to 5 = <b>35</b> % |
| Score 1 to 3 = <b>7%</b>     | Score 1 to 3 = <b>9%</b>      |
| MEAN = 5.48                  | MEAN = 5.34                   |



### **Optional Tour Participation**





# Optional Tours Participation & Satisfaction





### **Day Tours Satisfaction**

| Quality of Day Tour           | Variety of Day Tour           |
|-------------------------------|-------------------------------|
| Score of 6 to 7 = <b>55%</b>  | Score of 6 to 7 = <b>47%</b>  |
| Score of 4 to 5 = <b>42</b> % | Score of 4 to 5