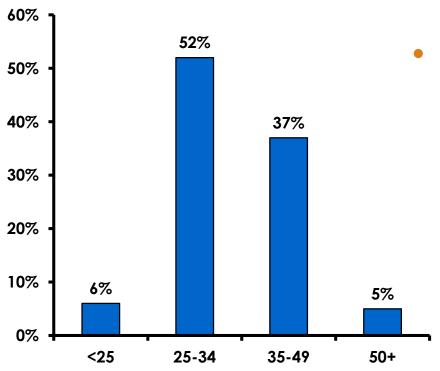

# Age - Overall

The average age of the respondents is 34.23 years of age.

#### **AVERAGE - AGE**