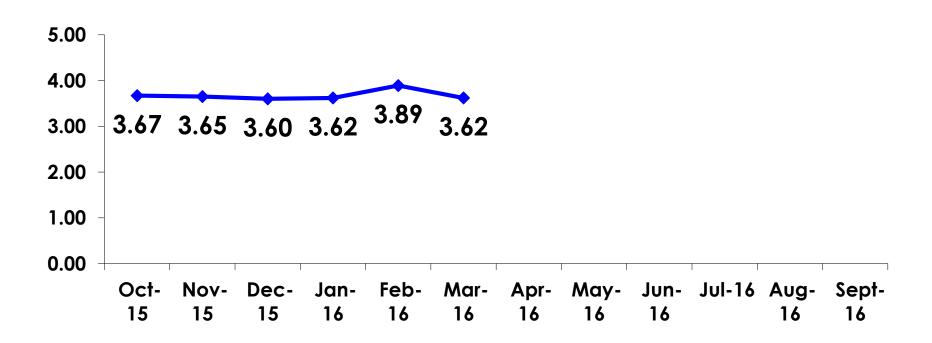

#### **Average Number Overnight Trips**

(2011-2016) (2 nights or more)

#### AVG LENGTH OF STAY