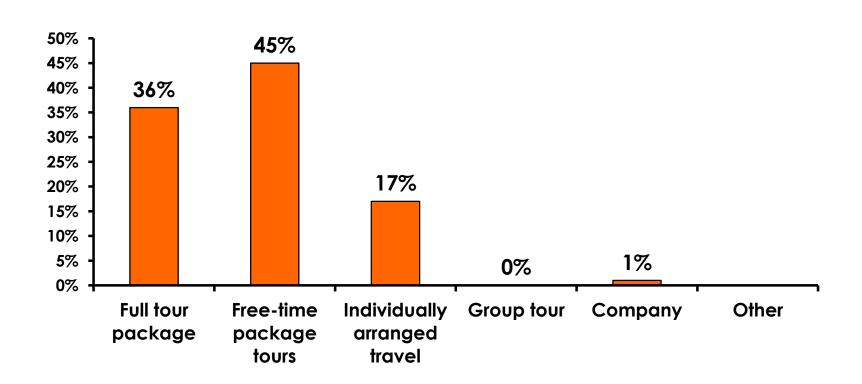

|                     |                     |                     |                     |                     |          |           |
|     | Total                                 | Count | 340   | 6                                                                                                                                                                                                               | 13                  | 40                  | 57                  | 58                  | 41                  | 66       | 4         |



# SECTION 2 TRAVEL PLANNING



### **Travel Planning - Overall**





### **Accommodation by Income**

Average length of stay: 3.62 days

|    |                             | TOTAL    |                                                                                                                                                                                                                 |                     |                     | Q26                 | ;                   |                     |          |           |
|----|-----------------------------|----------|-----------------------------------------------------------------------------------------------------------------------------------------------------------------------------------------------------------------|---------------------|---------------------|---------------------|--------------