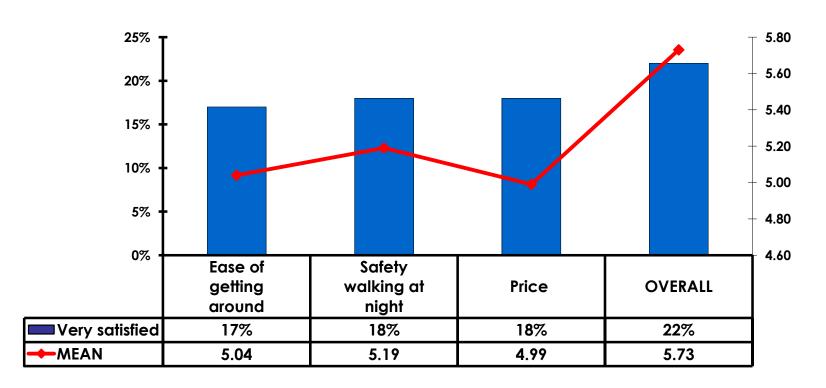

### **On-Island Perceptions**

### **On-Island Perceptions**

7pt Rating Scale 7=Very Satisfied/ 1=Very Dissatisfied