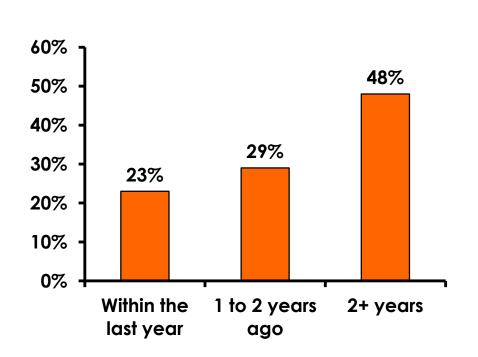

# Repeat Visitors Last Trip

$$n = 52$$

 The average repeat visitor has been to Guam 2.17 times.