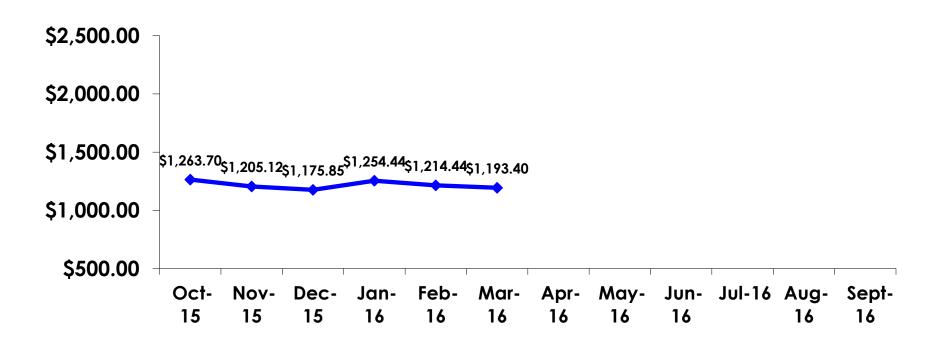

| Median | \$0        | \$0        | \$0        |
| TRANS        | Mean   | \$64.65    | \$62.09    | \$83.10    |
|              | Median | \$0        | \$0        | \$1        |
| OTHER        | Mean   | \$429.99   | \$431.47   | \$407.79   |
|              | Median | \$0        | \$0        | \$15       |
| TOTAL        | Mean   | \$1,084.60 | \$1,079.69 | \$1,127.33 |
|              | Median | \$800      | \$800      | \$1,000    |



# ON-ISLE EXPENDITURES – By Day

YTD Per Person = \$131.32 YTD Travel Party = \$333.07





# Total Expenditures Per Person (Prepaid & On-Island)

- \$1,193.40 = overall average
- \$0 = Minimum (lowest amount recorded for the entire sample)
- \$6,618 = Maximum (highest amount recorded for the entire sample)



## TOTAL EXPENDITURES Per Person



YTD=\$1,217.40



# Breakdown of On-Island Expenditures

|                                                                           | MEAN \$    |
|---------------------------------------------------------------------------|------------|
| Food & beverage in a hotel                                                | \$56.10    |
| Food & beverage in fast food restaurant/convenience store                 | \$25.98    |
| Food & beverage at restaurants or drinking establishments outside a hotel | \$126.93   |
| Optional tours and activities                                             | \$79.42    |
| Gifts/ souvenirs for yourself/companions                                  | \$190.00   |
| Gifts/ souvenirs for friends/family at home                               | \$111.55   |
| Local trans