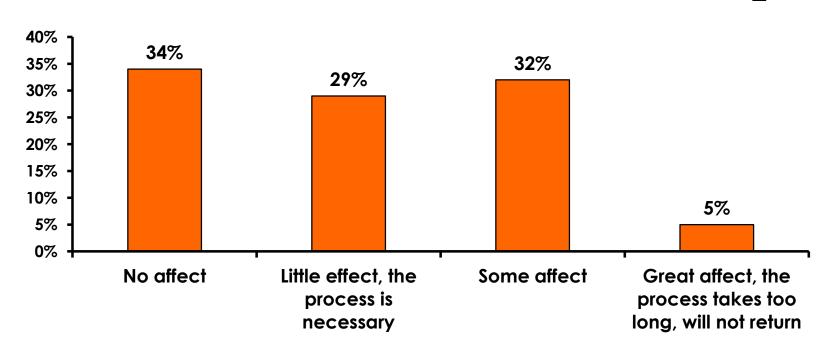

## What would it take to make you want to stay an extra day in Guam?

## Security Screening/Immigration Process at Guam International Airport