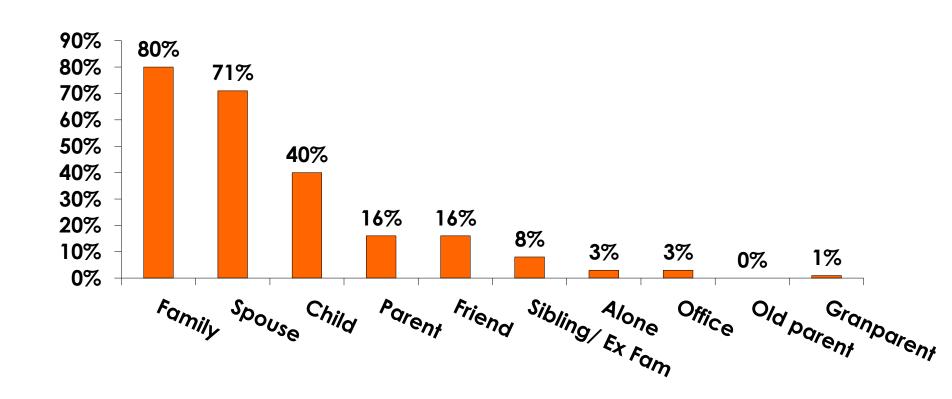

| 31    | 4   |
|     |                                                                                                                | Column N % | 23%   | 24%  | 22%    | 7%    | 20%   | 28%   | 31% |
|     | No Income                                                                                                      | Count      | 4     | 2    | 2      | 1     | 1     | 2     |     |
|     |                                                                                                                | Column N % | 1%    | 1%   | 1%     | 7%    | 1%    | 2%    |     |
|     | Total                                                                                                          | Count      | 286   | 146  | 138    | 14    | 147   | 112   | 13  |



# **Travel Companions**





### **Number of Children Travel Party**

N=142 total respondents traveling with children.

(Of those N=142 respondents, there is a total of 192 children 18 years or younger)





# **Prior Trips to Guam**





#### PRIOR TRIPS TO GUAM





# Trips to Guam by Age & Gender

|        |        |            | TOTAL | TRIPS T | O GUAM |
|--------|--------|------------|-------|---------|--------|
|        |        |            | 1     | 1st     | Repeat |
| GENDER | Male   | Count      | 175   | 146     | 28     |
|        |        | Column N % | 50%   | 49%     | 54%    |
|        | Female | Count      | 176   | 150     | 24     |
|        |        | Column N % | 50%   | 51%     | 46%    |
|        | Total  | Count      | 351   | 296     | 52     |
| AGE    | 18-24  | Count      | 20    | 16