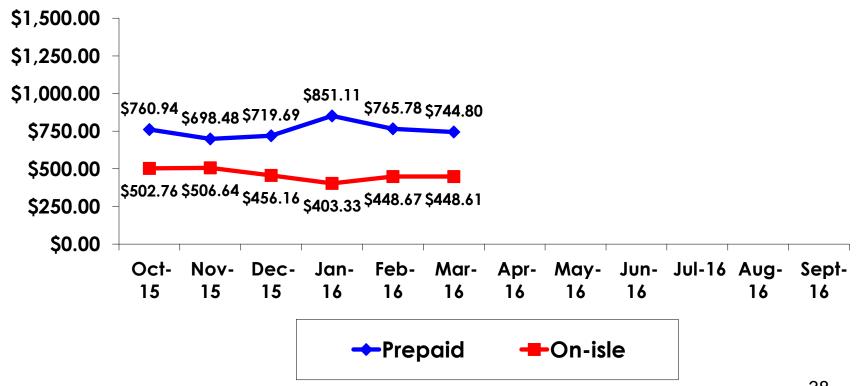

## PREPAID/ ON-ISLE EXPENDITURES – Per Person

Prepaid YTD = \$756.22 On-Isle YTD = \$461.19