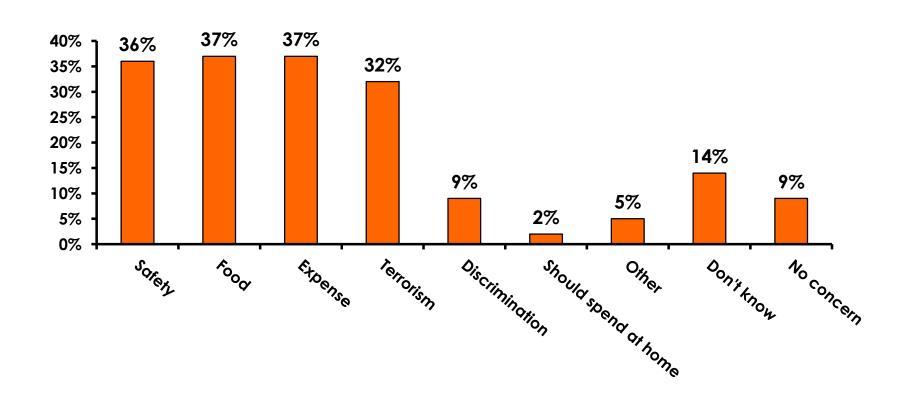

5 = <b>55%</b> | Score of 4 to 5 = <b>54%</b> |
| Score 1 to 3 = <b>11%</b>    | Score 1 to 3 = <b>13</b> %   |
| MEAN = 4.88                  | MEAN = 4.76                  |



### Satisfaction with Other Activities





## What would it take to make you want to stay an extra day in Guam?





### **On-Island Perceptions**







### **On-Island Perceptions**

7pt Rating Scale 7=Very Satisfied/ 1=Very Dissatisfied





# SECTION 5 PROMOTIONS



### **Internet- Guam Sources of Info**





# Internet- Things To Do Sources of Info





### **Internet- GVB Sources**





### **Travel Motivation-Info Sources**





#### **Sources of Information Pre-arrival**





#### **Sources of Information Post-arrival**





# SECTION 6 OTHER ISSUES



## Concerns about travel outside of Korea - Overall





# Concerns about travel outside of Korea - By Age & Income

|     | TOTAL AGE                         |       |       |       |       | Q26 |                                                                                                                                                                                                                 |                     |                     |                     |                     |                     |          |           |
|-----|-----------------------------------|-------|-------|-------|-------|-----|-----------------------------------------------------------------------------------------------------------------------------------------------------------------------------------------------------------------|--------------------