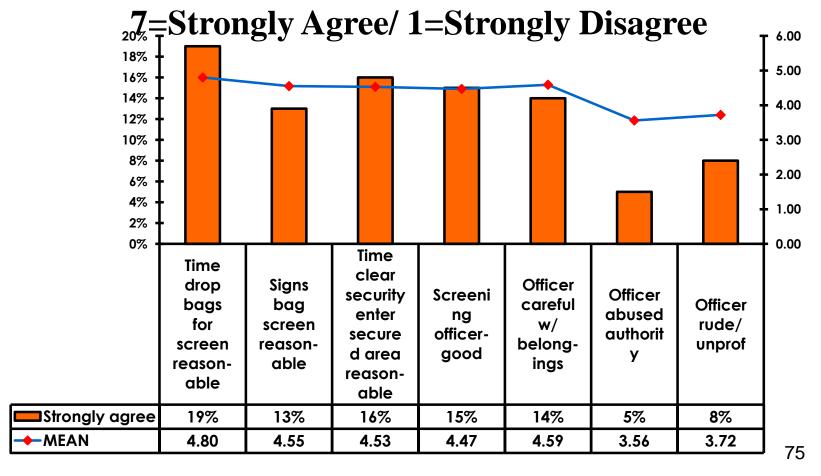

## Security Screening/Immigration Process at Guam International Airport

### **Airport Screening**

7pt Rating Scale