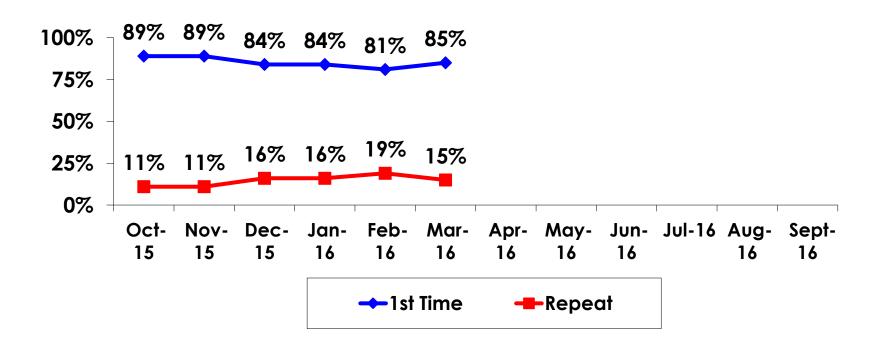

| Count      | 4     | 2    | 2      | 1     | 1     | 2     |     |
|     |                                                                                                                | Column N % | 1%    | 1%   | 1%     | 7%    | 1%    | 2%    |     |
|     | Total                                                                                                          | Count      | 286   | 146  | 138    | 14    | 147   | 112   | 13  |



# **Travel Companions**





### **Number of Children Travel Party**

N=142 total respondents traveling with children.

(Of those N=142 respondents, there is a total of 192 children 18 years or younger)





# **Prior Trips to Guam**





#### PRIOR TRIPS TO GUAM





# Trips to Guam by Age & Gender

|        |        |            | TOTAL | TRIPS T | O GUAM |
|--------|--------|------------|-------|---------|--------|
|        |        |            | 1     | 1st     | Repeat |
| GENDER | Male   | Count      | 175   | 146     | 28     |
|        |        | Column N % | 50%   | 49%     | 54%    |
|        | Female | Count      | 176   | 150     | 24     |
|        |        | Column N % | 50%   | 51%     | 46%    |
|        | Total  | Count      | 351   | 296     | 52     |
| AGE    | 18-24  | Count      | 20    | 16      | 4      |
|        |        | Column N % | 6%    | 5%      | 8%     |
|        | 25-34  | Count      | 185   | 162     | 21     |
|        |        | Column N % | 52%   | 54%     | 40%    |
|        | 35-49  | Count      | 130   | 10