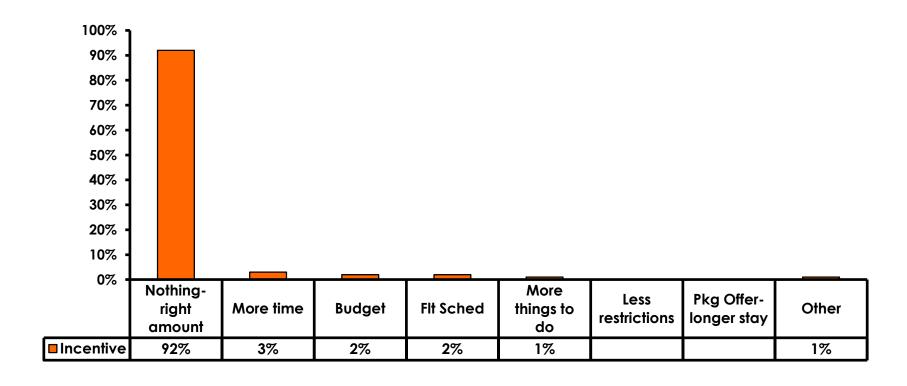

Score of 6 to 7 = <b>55%</b>  | Score of 6 to 7 = <b>47%</b>  |
| Score of 4 to 5 = <b>42</b> % | Score of 4 to 5 = <b>45</b> % |
| Score 1 to 3 = <b>4</b> %     | Score 1 to 3 = <b>6%</b>      |
| MEAN = 5.41                   | MEAN = 5.27                   |



### **Night Tours Satisfaction**

| Quality of Night Tour        | Variety of Night Tour        |
|------------------------------|------------------------------|
| Score of 6 to 7 = <b>35%</b> | Score of 6 to 7 = <b>33%</b> |
| Score of 4 to 5 = <b>55%</b> | Score of 4 to 5 = <b>54%</b> |
| Score 1 to 3 = <b>11%</b>    | Score 1 to 3 = <b>13</b> %   |
| MEAN = 4.88                  | MEAN = 4.76                  |



### Satisfaction with Other Activities





## What would it take to make you want to stay an extra day in Guam?





### **On-Island Perceptions**







### **On-Island Perceptions**

7pt Rating Scale 7=Very Satisfied/ 1=Very Dissatisfied





# SECTION 5 PROMOTIONS



### **Internet- Guam Sources of Info**





# Internet- Things To Do Sources of Info





### **Internet- GVB Sources**





### **Travel Motivation-Info Sources**





#### **Sources of Information Pre-arrival**





#### **Sources of Information Post-arrival**





# SECTION 6 OTHER ISSUES



## Concerns about travel outside of Korea - Overall





# Concerns about travel outside of Korea - By Age & Income

|     | TOTAL AGE                         |       |       |       |       | Q26 |