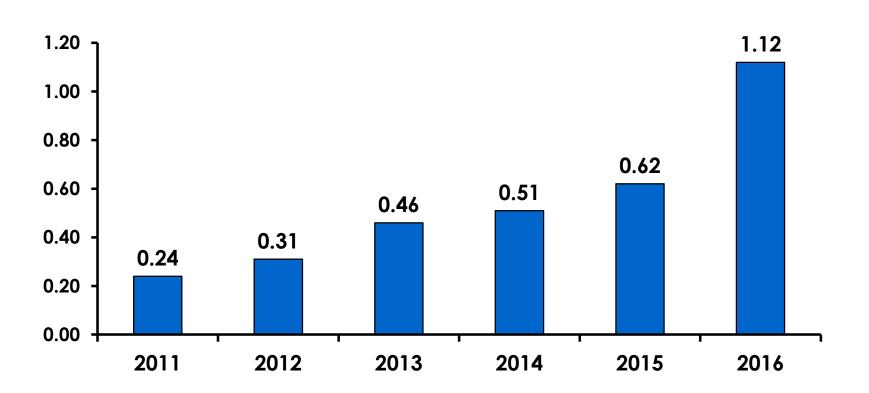

| 51%     | 46%    |
|        | Total  | Count      | 351   | 296     | 52     |
| AGE    | 18-24  | Count      | 20    | 16      | 4      |
|        |        | Column N % | 6%    | 5%      | 8%     |
|        | 25-34  | Count      | 185   | 162     | 21     |
|        |        | Column N % | 52%   | 54%     | 40%    |
|        | 35-49  | Count      | 130   | 107     | 22     |
|        |        | Column N % | 37%   | 36%     | 42%    |
|        | 50+    | Count      | 19    | 14      | 5      |
|        |        | Column N % | 5%    | 5%      | 10%    |
|        | Total  | Count      | 354   | 299     | 52     |



# Repeat Visitors Last Trip

$$n = 52$$



 The average repeat visitor has been to Guam 2.17 times.



#### **Average Number Overnight Trips**

(2011-2016) (2 nights or more)





# Length of Stay





#### AVG LENGTH OF STAY





# Occupation by Income

|     |                                       |       | TOTAL |                                                                                                                                                                                                                 |                     |                     | Q26                 |                     |                     |          |           |
|-----|---------------------------------------|-------|-------|-----------------------------------------------------------------------------------------------------------------------------------------------------------------------------------------------------------------|---------------------|-------------------