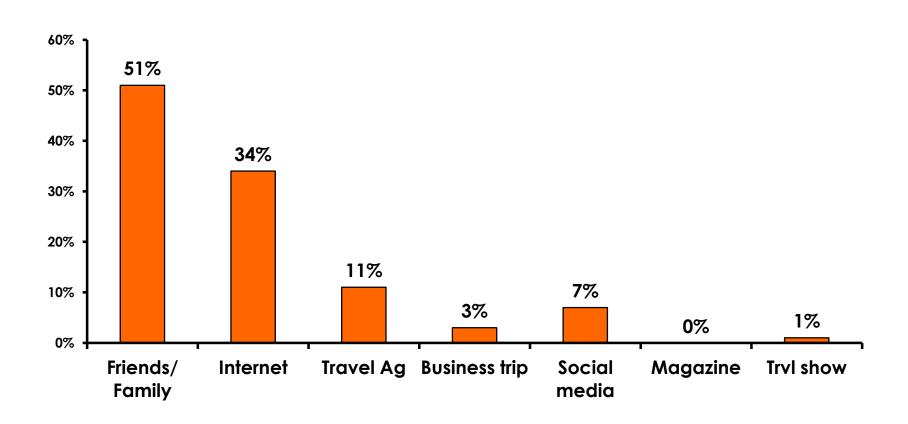

### **Travel Motivation-Info Sources**

### **Travel Motivation - Top Responses**

# **Most Important Reason for Choosing Guam**

- Relaxation,
- Natural beauty,
- Short travel time are the primary reasons for visiting during this period.