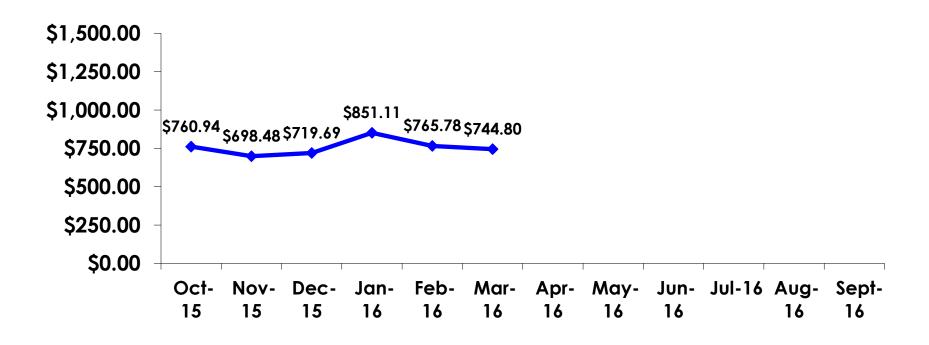

# PREPAID EXPENDITURES Per Person

# **Prepaid Expenditures**

KW 1,203.72/US\$1

- \$1,882.26 = overall mean average prepaid expense (for entire travel party size) by respondent
- \$0 = minimum (lowest amount recorded for the entire sample)
- \$12,378 = maximum (highest amount recorded for the entire sample)
- \$744.80 = overall mean average <u>per person</u> prepaid expenditures