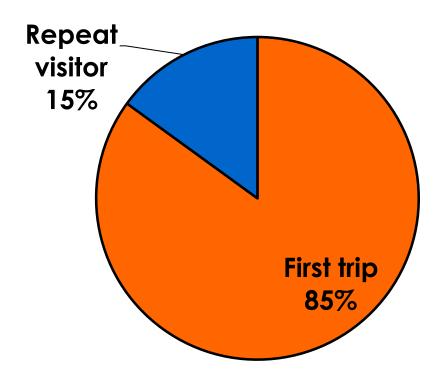

| No Income                                                                                                      | Count      | 4     | 2    | 2      | 1     | 1     | 2     |     |
|     |                                                                                                                | Column N % | 1%    | 1%   | 1%     | 7%    | 1%    | 2%    |     |
|     | Total                                                                                                          | Count      | 286   | 146  | 138    | 14    | 147   | 112   | 13  |



# **Travel Companions**





### **Number of Children Travel Party**

N=142 total respondents traveling with children.

(Of those N=142 respondents, there is a total of 192 children 18 years or younger)





# **Prior Trips to Guam**





#### PRIOR TRIPS TO GUAM





# Trips to Guam by Age & Gender

|        |        |            | TOTAL | TRIPS T | O GUAM |
|--------|--------|------------|-------|---------|--------|
|        |        |            | 1     | 1st     | Repeat |
| GENDER | Male   | Count      | 175   | 146     | 28     |
|        |        | Column N % | 50%   | 49%     | 54%    |
|        | Female | Count      | 176   | 150     | 24     |
|        |        | Column N % | 50%   | 51%     | 46%    |
|        | Total  | Count      | 351   | 296     | 52     |
| AGE    | 18-24  | Count      | 20    | 16      | 4      |
|        |        | Column N % | 6%    | 5%      | 8%     |
|        | 25-34  | Count      | 185   | 162     | 21     |
|        |        | Column N % | 52%   | 54%     | 40%    |
|        | 35