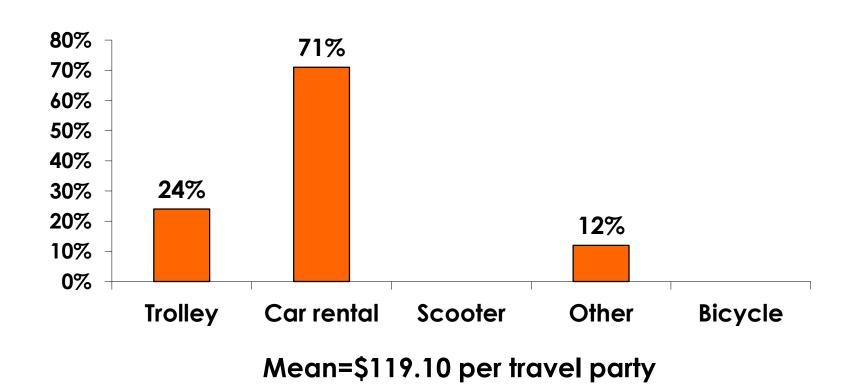

### PREPAID GROUND TRANSPORTATION

n=17

### **Local Transportation**

n=154

Mean=\$64.65 per travel party