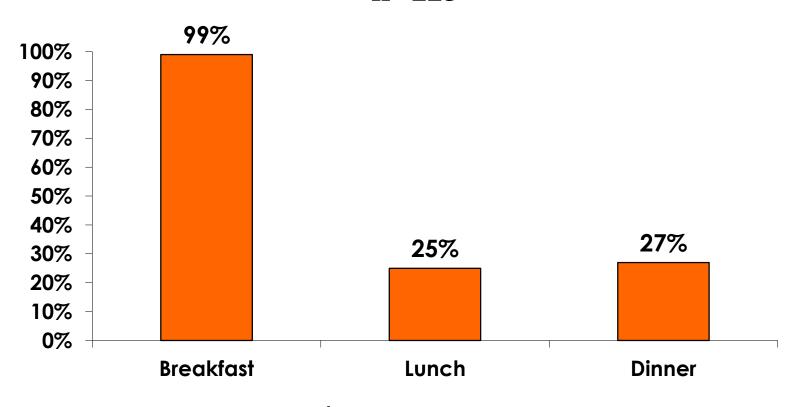

EAN \$    |
|-------------------------------------------|------------|
| Air & Accommodation package only          | \$2,136.00 |
| Air & Accommodation w/ daily meal package | \$2,862.27 |
| Air only                                  | \$944.38   |
| Accommodation only                        | \$815.35   |
| Accommodation w/ daily meal only          | \$1,342.71 |
| Food & Beverages in Hotel                 | \$62.31    |
| Ground transportation – Korea             | \$64.46    |
| Ground transportation – Guam              | \$119.10   |
| Optional tours/ activities                | \$184.32   |
| Other expenses                            | \$421.41   |
| Total Prepaid                             | \$1,882.26 |



#### PREPAID MEAL BREAKDOWN

Air/ Accommodations with Daily Meal Pkg. n=115



Mean=\$2,862.27 per travel party



#### PREPAID MEAL BREAKDOWN

Accommodations with Daily Meal Pkg.



Mean=\$1,342.71 per travel party



### PREPAID GROUND TRANSPORTATION

n=17





### **On-Island Expenditures**

- \$1,084.60 = overall mean average on-island expense (for entire travel party size) by respondent
- \$0 = Minimum (lowest amount recorded for the entire sample)
- \$7,000 = Maximum (highest amount recorded for the entire sample)
- \$448.61 = overall mean average <u>per person</u> onisland expenditure



## ON-ISLAND EXPENDITURES Per Person



$$YTD = $461.19$$



## PREPAID/ ON-ISLE EXPENDITURES – Per Person

Prepaid YTD = \$756.22 On-Isle YTD = \$461.19





# Total On-Island Expenditure by Gender & Age

| TOTAL GENDER |         |          |          |          |