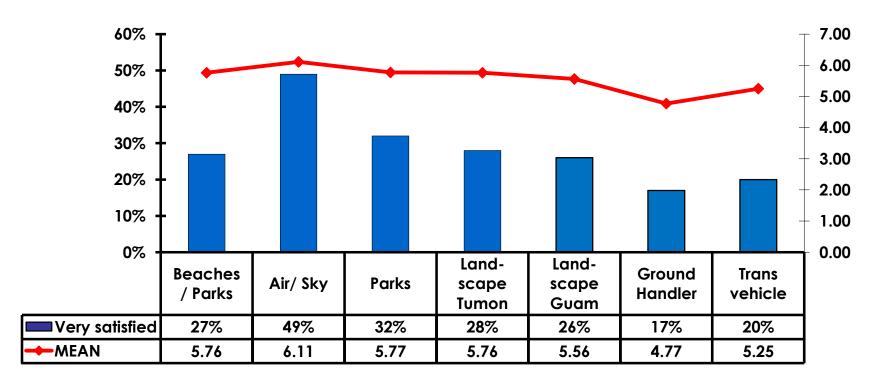

| \$429.99   |
| Average Total                                                             | \$1,084.60 |



### **Local Transportation**

n=154



Mean=\$64.65 per travel party



### **Guam Airport Expenditures**

- \$63.40 = overall average
- \$0 = Minimum (lowest amount recorded for the entire sample)
- \$3,000 = Maximum (highest amount recorded for the entire sample)



## Breakdown of Airport Expenditures

|                        | MEAN \$ |
|------------------------|---------|
| Food & Beverages       | \$16.82 |
| Gifts/Souvenirs Self   | \$28.33 |
| Gifts/Souvenirs Others | \$18.26 |
| Total                  | \$63.40 |



## SECTION 4 VISITOR SATISFACTION



### **Satisfaction Scores Overall**





### Satisfaction Quality/ Cleanliness





### Quality of Accommodations





## **Quality of Dining Experience**





## Visits to Shopping Centers/Malls on Guam Top responses





### Satisfaction with Shopping

| Quality of Shopping          | Variety of Shopping           |
|------------------------------|-------------------------------|
| Score of 6 to 7 = <b>59%</b> | Score of 6 to 7 = <b>56%</b>  |
| Score of 4 to 5 = <b>34%</b> | Score of 4 to 5 = <b>35</b> % |
| Score 1 to 3 = <b>7%</b>     | Score 1 to 3 = <b>9%</b>      |
| MEAN = 5.48                  | MEAN = 5.34                   |



### **Optional Tour Participation**





# Optional Tours Participation & Satisfaction





### **Day Tours Satisfaction**

| Quality of Day Tour           | Variety of Day Tour           |
|-------------------------------|---------