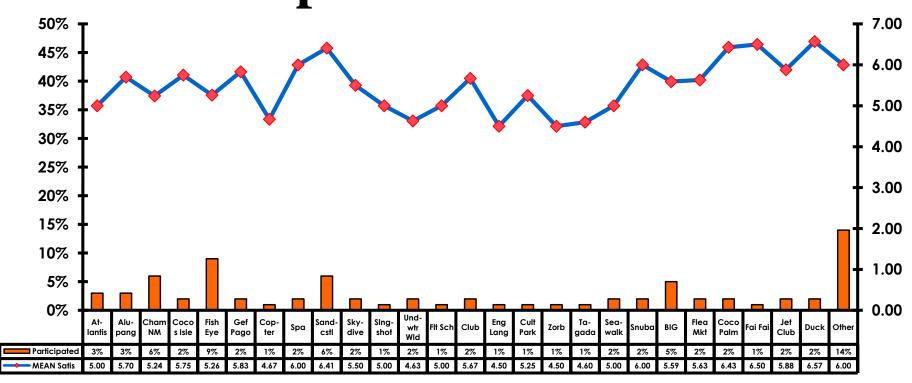

| \$63.40 |



## SECTION 4 VISITOR SATISFACTION



### **Satisfaction Scores Overall**





### Satisfaction Quality/ Cleanliness





### Quality of Accommodations





## **Quality of Dining Experience**





## Visits to Shopping Centers/Malls on Guam Top responses





### Satisfaction with Shopping

| Quality of Shopping          | Variety of Shopping           |
|------------------------------|-------------------------------|
| Score of 6 to 7 = <b>59%</b> | Score of 6 to 7 = <b>56%</b>  |
| Score of 4 to 5 = <b>34%</b> | Score of 4 to 5 = <b>35</b> % |
| Score 1 to 3 = <b>7%</b>     | Score 1 to 3 = <b>9%</b>      |
| MEAN = 5.48                  | MEAN = 5.34                   |



### **Optional Tour Participation**





# Optional Tours Participation & Satisfaction





### **Day Tours Satisfaction**

| Quality of Day Tour           | Variety of Day Tour           |
|-------------------------------|-------------------------------|
| Score of 6 to 7 = <b>55%</b>  | Score of 6 to 7 = <b>47%</b>  |
| Score of 4 to 5 = <b>42</b> % | Score of 4 to 5 = <b>45</b> % |
| Score 1 to 3 = <b>4</b> %     | Score 1 to 3 = <b>6%</b>      |
| MEAN = 5.41                   | MEAN = 5.27                   |



### **Night Tours Satisfaction**

| Quality of Night Tour        | Variety of Night Tour        |
|------------------------------|------------------------------|
| Score of 6 to 7 = <b>35%</b> | Score of 6 to 7 = <b>33%</b> |
| Score of 4 to 5 = <b>55%</b> | Score of 4 to 5 = <b>54%</b> |
| Score 1 to 3 = <b>11%</b>    | Score 1 to 3 = <b>13</b> %   |
| MEAN = 4.