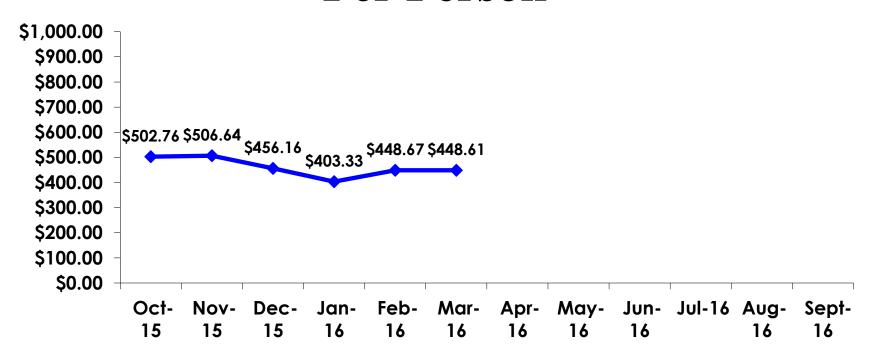

tivities                | \$184.32   |
| Other expenses                            | \$421.41   |
| Total Prepaid                             | \$1,882.26 |



#### PREPAID MEAL BREAKDOWN

Air/ Accommodations with Daily Meal Pkg. n=115



Mean=\$2,862.27 per travel party



#### PREPAID MEAL BREAKDOWN

Accommodations with Daily Meal Pkg.



Mean=\$1,342.71 per travel party



### PREPAID GROUND TRANSPORTATION

n=17





### **On-Island Expenditures**

- \$1,084.60 = overall mean average on-island expense (for entire travel party size) by respondent
- \$0 = Minimum (lowest amount recorded for the entire sample)
- \$7,000 = Maximum (highest amount recorded for the entire sample)
- \$448.61 = overall mean average <u>per person</u> onisland expenditure



## ON-ISLAND EXPENDITURES Per Person



$$YTD = $461.19$$



## PREPAID/ ON-ISLE EXPENDITURES – Per Person

Prepaid YTD = \$756.22 On-Isle YTD = \$461.19





# Total On-Island Expenditure by Gender & Age

| TOTAL GENDER |         |          |          |          |                       | GENDER   |          |          |          |          |          |          |  |  |
|--------------|---------|----------|----------|----------|-----------------------|----------|----------|----------|----------|----------|----------|----------|--|--|
|              |         |          |          |          |                       | Ma       | le       |          | Female   |          |          |          |  |  |
|              |         |          |          |          | AGE                   |          |          |          | AGE      |