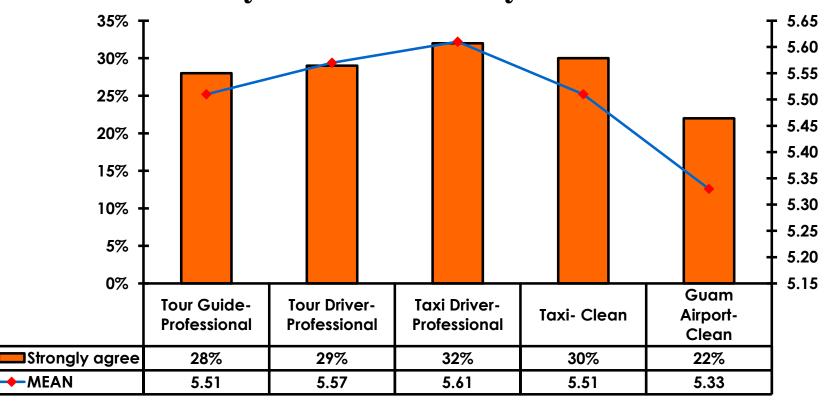

### **On-Island Perceptions**

### **On-Island Perceptions**

7pt Rating Scale 7=Very Satisfied/ 1=Very Dissatisfied