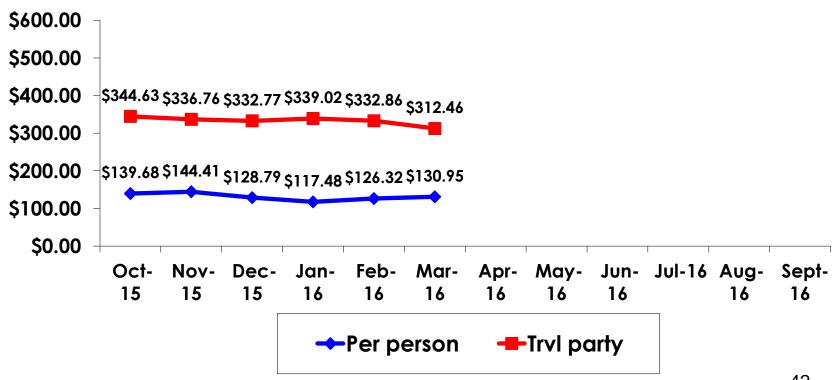

# ON-ISLE EXPENDITURES – By Day

YTD Per Person = \$131.32 YTD Travel Party = \$333.07