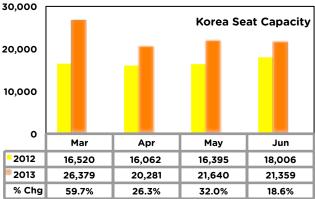

Korea's positive momentum continued with a sizeable 51.9% increase from 10,751 arrivals last year to 16,327. Total seat capacity from Korea to Guam reported a solid 59.7% growth with 26,379 seats compared to 16,520 last March. The robust gains maybe directly attributed to Jeju Air's daily regular flights which commenced in September 2012 in addition to four extra flights weekly from Incheon, and Korean Air's twice weekly extra flights from Pusan. Guam has experienced seventeen consecutive months of unprecendented growth from its second largest visitor market

#### Japan and Korea Seat Capacity

Second quarter scheduled seat capacity levels from Japan indicate a 3.0% less seats (304,809 vs. 314,198), while Korea's seat capacity will surpass last year's levels by 25.4% (63,280 vs. 50,463).

Source: Airline Flight Schedules: United, Delta Airlines, Japan Airlines, Korean Air, Jin Air, Jeju Airlines, China Airlines & Eva Airways.