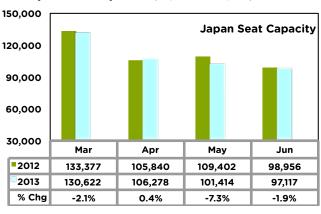

#### Japan and Korea Seat Capacity

Second quarter scheduled seat capacity levels from Japan indicate a 3.0% less seats (304,809 vs. 314,198), while Korea's seat capacity will surpass last year's levels by 25.4% (63,280 vs. 50,463).

Source: Airline Flight Schedules: United, Delta Airlines, Japan Airlines, Korean Air, Jin Air, Jeju Airlines, China Airlines & Eva Airways.