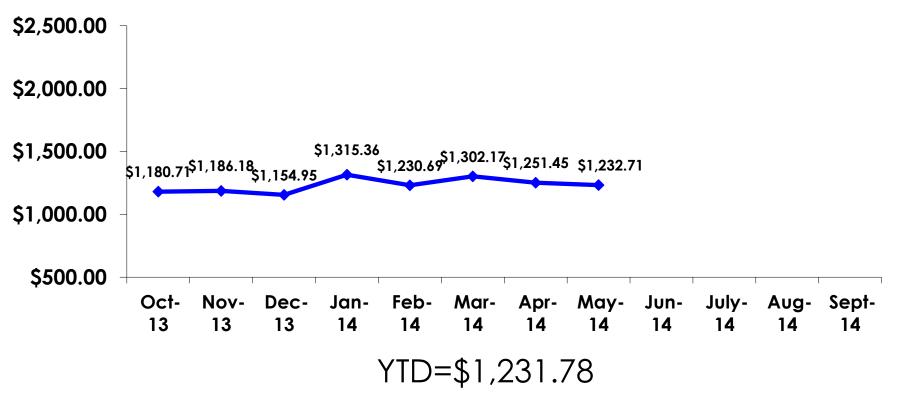

## TOTAL EXPENDITURES – TRACKING

# **TOTAL EXPENDITURES PER PERSON - SEGMENTATION**

|                  |         |            | 1          |             |            |            |            |            |            |            |            |            |            |
|------------------|---------|------------|------------|-------------|------------|------------|------------|------------|------------|------------|------------|------------|------------|
|                  |         | TOTAL      | FAMILY     | OFFICE LADY | GROUP TRVL | SILVERS    | WEDDING    | SPORT      | 18-35      | 36-55      | WITH CHILD | HONEYMOON  | REPEAT     |
|                  |         | -          | -          | -           | -          | -          | -          | -          | -          | -          | -          | -          | -          |
| TOTAL PER PERSON | Mean    | \$1,232.71 | \$1,242.24 | \$1,374.39  | \$773.63   | \$1,265.22 | \$1,397.49 | \$1,216.90 | \$1,218.48 | \$1,234.81 | \$1,030.55 | \$2,001.47 | \$1,260.10 |
|                  | Median  | \$1,097    | \$1,150    | \$1,313     | \$600      | \$1,201    | \$1,182    | \$1,087    | \$1,091    | \$1,065    | \$921      | \$1,700    | \$1,088    |
|                  | Minimum | \$0        | \$0        | \$0         | \$0        | \$0        | \$67       | \$0        | \$0        | \$0        | \$0        | \$300      | \$0        |
|                  | Maximum | \$5,884    | \$5,260    | \$3,767     | \$3,196    | \$2,773    | \$5,260    | \$5,464    | \$5,464    | \$5,884    | \$3,296    | \$5,260    | \$5,884    |