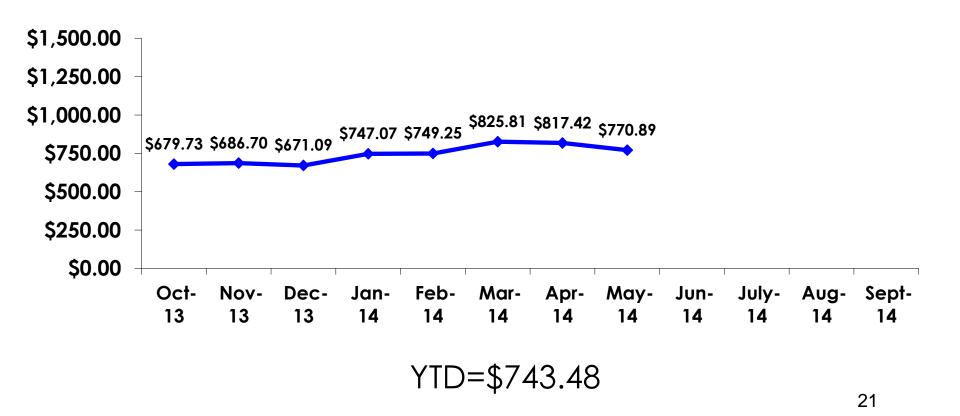

## PREPAID EXPENDITURES -TRACKING

# PREPAID EXPENDITURES PER PERSON -SEGMENTATION

|            |         | TOTAL    | FAMILY   | OFFICE LADY | GROUP TRVL | SILVERS  | WEDDING    | SPORT    | 18-35    | 36-55    | WITH CHILD | HONEYMOON  | REPEAT   |
|------------|---------|----------|----------|-------------|------------|----------|------------|----------|----------|----------|------------|------------|----------|
|            |         | -        | -        | -           | -          | -        | -          | -        | -        | -        | -          | -          | -        |
| PER PERSON | Mean    | \$770.89 | \$827.55 | \$924.21    | \$382.04   | \$753.95 | \$1,038.83 | \$754.19 | \$778.80 | \$726.32 | \$699.15   | \$1,538.03 | \$754.49 |
|            | Median  | \$687    | \$761    | \$913       | \$118      | \$805    | \$982      | \$687    | \$687    | \$655    | \$687      | \$1,227    | \$687    |
|            | Minimum | \$0      | \$0      | \$0         | \$0        | \$0      | \$0        | \$0      | \$0      | \$0      | \$0        | \$0        | \$0      |
|            | Maximum | \$4,910  | \$4,910  | \$2,618     | \$2,946    | \$1,571  | \$4,910    | \$3,437  | \$4,910  | \$4,910  | \$1,564    | \$4,910    | \$4,910  |