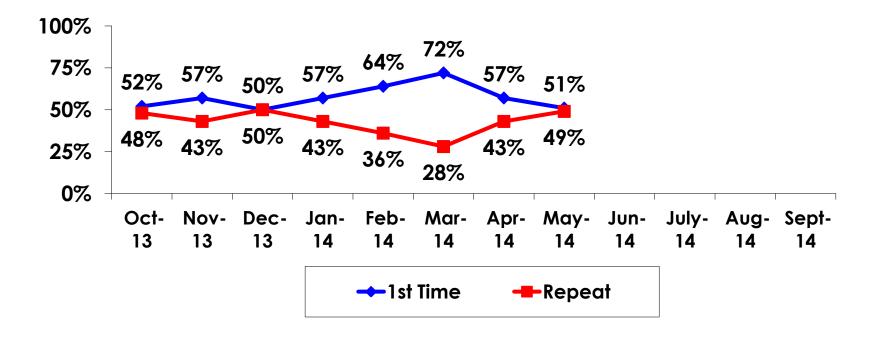

## PRIOR TRIPS TO GUAM -TRACKING

## PRIOR TRIPS TO GUAM -SEGMENTATION

|     |       |       | TOTAL | FAMILY | OFFICE LADY | GROUP TRVL | SILVERS | WEDDING | SPORT | 18-35 | 36-55 | WITH CHILD | HONEYMOON | REPEAT |
|-----|-------|-------|-------|--------|-------------|------------|---------|---------|-------|-------|-------|------------|-----------|--------|
|     |       |       | -     | -      | -           | -          | -       | -       | -     | -     | -     | -          | -         | -      |
| Q3A | Yes   |       | 51%   | 43%    | 56%         | 57%        | 43%     | 63%     | 52%   | 60%   | 30%   | 35%        | 81%       |        |
|     | No    |       | 49%   | 57%    | 44%         | 43%        | 57%     | 37%     | 48%   | 40%   | 70%   | 65%        | 19%       | 100%   |
|     | Total | Count | 350   | 162    | 48          | 30         | 23      | 35      | 117   | 223   | 92    | 37         | 16        | 173    |