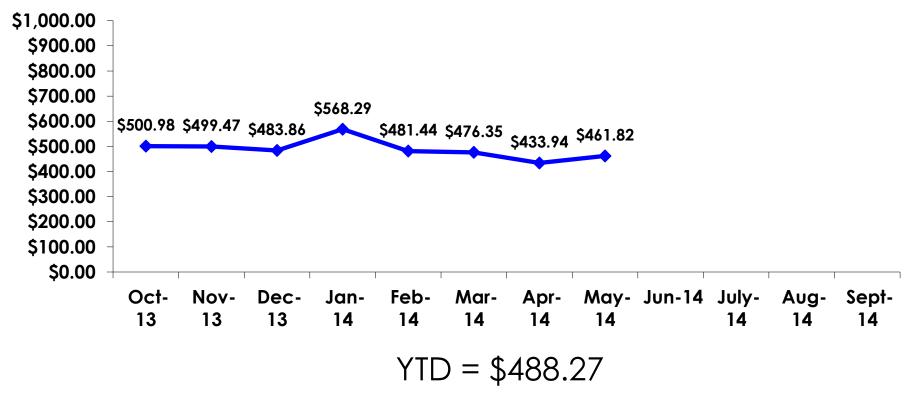

## ON-ISLAND EXPENDITURES -TRACKING

# ON-ISLAND EXPENDITURES PER PERSON -SEGMENTATION

|            |         | TOTAL    | FAMILY   | OFFICE LADY | GROUP TRVL | SILVERS  | WEDDING  | SPORT    | 18-35    | 36-55    | WITH CHILD | HONEYMOON | REPEAT   |
|------------|---------|----------|----------|-------------|------------|----------|----------|----------|----------|----------|------------|-----------|----------|
|            |         | -        | -        | -           | -          | -        | -        | -        | -        | -        | -          | -         | -        |
| PER PERSON | Mean    | \$461.82 | \$414.69 | \$450.18    | \$391.59   | \$511.27 | \$358.66 | \$462.71 | \$439.68 | \$508.49 | \$331.40   | \$463.44  | \$505.61 |
|            | Median  | \$350    | \$300    | \$370       | \$410      | \$310    | \$300    | \$347    | \$350    | \$332    | \$267      | \$463     | \$350    |
|            | Minimum | \$0      | \$0      | \$0         | \$0        | \$0      | \$67     | \$0      | \$0      | \$0      | \$0        | \$150     | \$0      |
|            | Maximum | \$5,000  | \$2,150  | \$2,000     | \$1,000    | \$1,350  | \$1,452  | \$3,500  | \$3,500  | \$5,000  | \$2,150    | \$1,000   | \$5,000  |