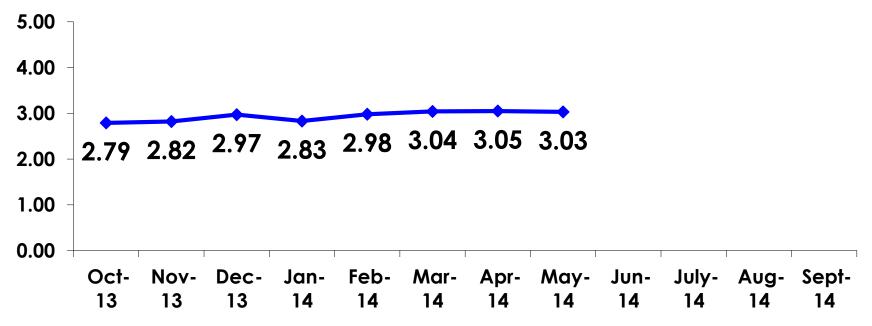

## AVG LENGTH OF STAY -TRACKING

14

## AVG LENGTH OF STAY -SEGMENTATION

|    |        | TOTAL | FAMILY | OFFICE LADY | GROUP TRVL | SILVERS | WEDDING | SPORT | 18-35 | 36-55 | WITH CHILD | HONEYMOON | REPEAT |
|----|--------|-------|--------|-------------|------------|---------|---------|-------|-------|-------|------------|-----------|--------|
|    |        | -     | -      | -           | -          | -       | -       | -     | -     | -     | -          | -         | -      |
| Q8 | Mean   | 3.03  | 3.31   | 2.75        | 2.80       | 3.78    | 2.89    | 3.11  | 2.88  | 3.18  | 3.30       | 3.69      | 3.08   |
|    | Median | 3     | 3      | 3           | 3          | 3       | 3       | 3     | 3     | 3     | 3          | 4         | 3      |