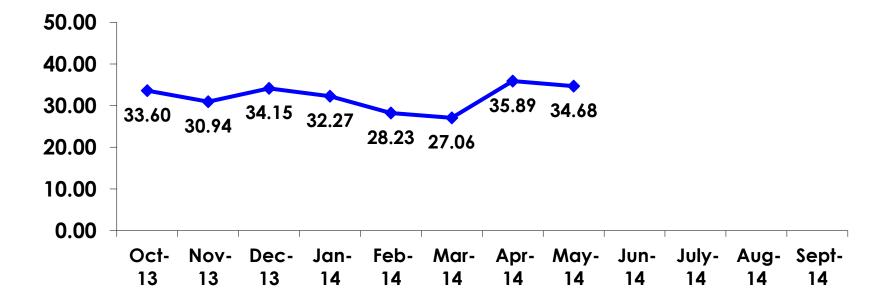

#### **AVERAGE AGE - TRACKING**

#### **AGE-SEGMENTATION**

| _  |        |       |       |        |             |            |         |         |       |       |       |            |           |        |
|----|--------|-------|-------|--------|-------------|------------|---------|---------|-------|-------|-------|------------|-----------|--------|
|    |        |       | TOTAL | FAMILY | OFFICE LADY | GROUP TRVL | SILVERS | WEDDING | SPORT | 18-35 | 36-55 | WITH CHILD | HONEYMOON | REPEAT |
|    |        |       | -     | -      | -           | -          | -       | -       | -     | -     | -     | -          | -         | -      |
| QF | 18-24  |       | 22%   | 9%     | 23%         | 33%        |         | 3%      | 27%   | 34%   |       |            | 6%        | 14%    |
|    | 25-34  |       | 41%   | 39%    | 52%         | 23%        |         | 51%     | 49%   | 63%   |       | 27%        | 69%       | 35%    |
|    | 35-49  |       | 23%   | 30%    | 15%         | 33%        |         | 20%     | 15%   | 3%    | 78%   | 65%        | 25%       | 31%    |
|    | 50+    |       | 15%   | 22%    | 10%         | 10%        | 100%    | 26%     | 9%    |       | 22%   | 8%         |           | 20%    |
|    | Total  | Count | 348   | 161    | 48          | 30         | 23      | 35      | 117   | 223   | 92    | 37         | 16        | 173    |
| QF | Mean   |       | 34.68 | 38.52  | 32.46       | 33.23      | 63.61   | 37.97   | 31.63 | 26.92 | 43.77 | 39.11      | 31.25     | 37.87  |
|    | Median |       | 31    | 35     | 30          | 30         | 63      | 33      | 28    | 27    | 43    | 40         | 30        | 35     |