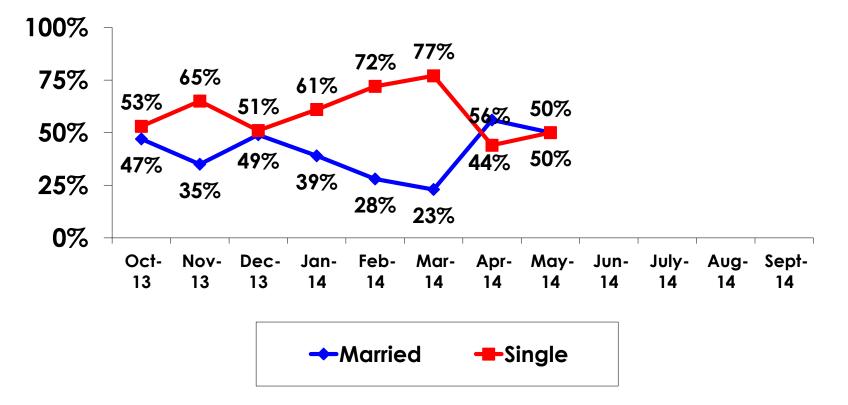

## MARITAL STATUS -TRACKING

## MARITAL STATUS-SEGMENTATION

|    |         |       | TOTAL | FAMILY | OFFICE LADY | GROUP TRVL | SILVERS | WEDDING | SPORT | 18-35 | 36-55 | WITH CHILD | HONEYMOON | REPEAT |
|----|---------|-------|-------|--------|-------------|------------|---------|---------|-------|-------|-------|------------|-----------|--------|
|    |         |       | -     | -      | -           | -          | -       | -       | -     | -     | -     | -          | -         | -      |
| QE | Married |       | 50%   | 82%    | 31%         | 50%        | 87%     | 77%     | 38%   | 32%   | 80%   | 95%        | 94%       | 59%    |
|    | Single  |       | 50%   | 18%    | 69%         | 50%        | 13%     | 23%     | 62%   | 68%   | 20%   | 5%         | 6%        | 41%    |
|    | Total   | Count | 350   | 162    | 48          | 30         | 23      | 35      | 117   | 223   | 92    | 37         | 16        | 173    |