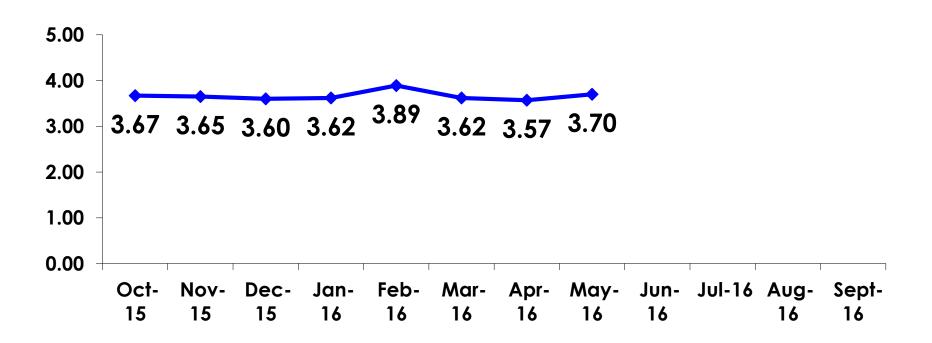

2   | 302     | 50     |
| AGE    | 18-24  | Count      | 10    | 8       | 2      |
|        |        | Column N % | 3%    | 3%      | 4%     |
|        | 25-34  | Count      | 153   | 138     | 15     |
|        |        | Column N % | 44%   | 46%     | 31%    |
|        | 35-49  | Count      | 175   | 145     | 30     |
|        |        | Column N % | 50%   | 48%     | 61%    |
|        | 50+    | Count      | 13    | 11      | 2      |
|        |        | Column N % | 4%    | 4%      | 4%     |
|        | Total  | Count      | 351   | 302     | 49     |



# Repeat Visitors Last Trip

$$n = 49$$



• The average repeat visitor has been to Guam 2.40 times.



#### **Average Number Overnight Trips**

(2011-2016) (2 nights or more)





# Length of Stay





#### **AVG LENGTH OF STAY**





# Occupation by Income

|     |                                       |       | TOTAL | Q26                                                                                                                                                                                                             |                     |                     |                     |                     |                     |          |           |
|-----|---------------------------------------|-------|-------|-----------------------------------------------------------------------------------------------------------------------------------------------------------------------------------------------------------------|---------------------|---------------------|---------------------|---------------------|----