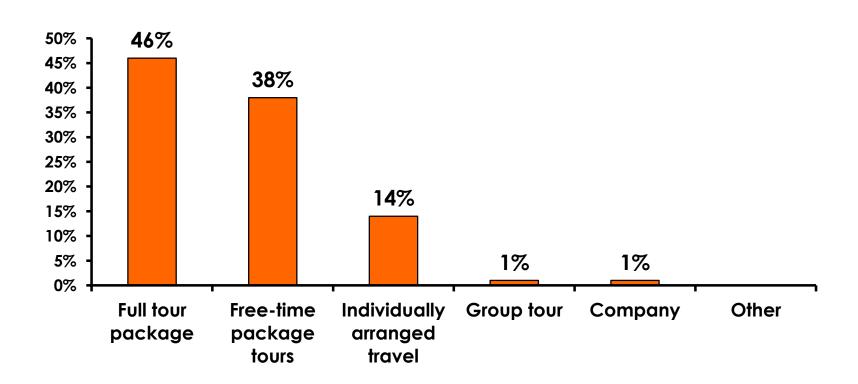

|                     |                     | 2%                  |                     |                     |          |           |
|     | Total                                 | Count | 346   | 1                                                                                                                                                                                                               | 10                  | 32                  | 45                  | 74                  | 44                  | 71       | 11        |



# SECTION 2 TRAVEL PLANNING



## **Travel Planning - Overall**





### **Accommodation by Income**

Average length of stay: 3.70 days

|    |                             |       | TOTAL |                                                                                                                                                                                                                 | Q26                 |                     |                     |                     |                     |          |           |
|----|-----------------------------|-------|-------|-----------------------------------------------------------------------------------------------------------------------------------------------------------------------------------------------------------------|---------------------|---------------------|---------------------|----