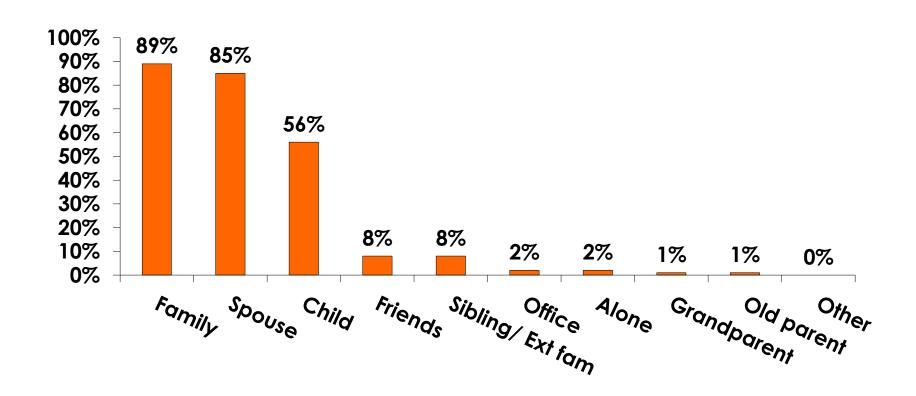

2     | 21    | 47    | 1   |
|     |                                                                                                             | Column N % | 25%   | 24%  | 25%    | 22%   | 18%   | 31%   | 10% |
|     | No Income                                                                                                   | Count      | 11    | 2    | 9      | 3     | 2     | 4     | 1   |
|     |                                                                                                             | Column N % | 4%    | 1%   | 6%     | 33%   | 2%    | 3%    | 10% |
|     | Total                                                                                                       | Count      | 288   | 148  | 140    | 9     | 116   | 152   | 10  |



## **Travel Companions**





### **Number of Children Travel Party**

N=198 total respondents traveling with children.

(Of those N=198 respondents, there is a total of 273 children 18 years or younger)





# **Prior Trips to Guam**





#### PRIOR TRIPS TO GUAM





### Trips to Guam by Age & Gender

|        |        |            | TOTAL | TRIPS T | O GUAM |
|--------|--------|------------|-------|---------|--------|
|        |        |            | -     | 1st     | Repeat |
| GENDER | Male   | Count      | 178   | 153     | 25     |
|        |        | Column N % | 51%   | 51%     | 50%    |
|        | Female | Count      | 174   | 149     | 25     |
|        |        | Column N % | 49%   | 49%     | 50%    |
|        | Total  | Count      | 352   | 302     | 50     |
| AGE    | 18-24  | Count      | 10    |