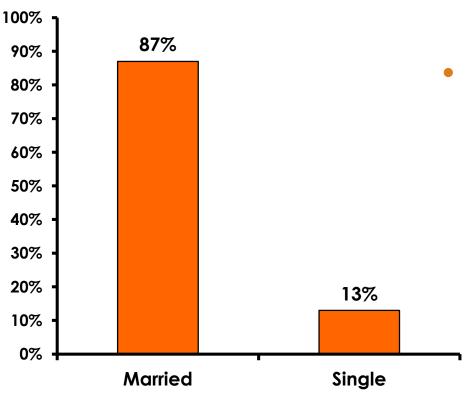

#### **Marital Status - Overall**

 Majority of Korean visitors are married.

#### MARITAL STATUS