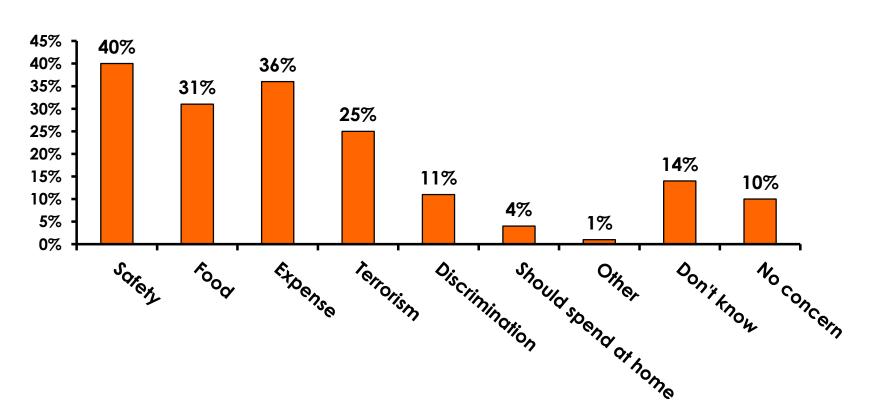

## Concerns about travel outside of Korea - Overall

# Concerns about travel outside of Korea - By Age & Income

|     | TOTAL AGE                         |     |       |       | Q26   |     |                                                                                                                                                                                                                 |                     |                     |                     |                     |                     |          |           |
|-----|-----------------------------------|-----|-------|-------|-------|-----|-----------------------------------------------------------------------------------------------------------------------------------------------------------------------------------------------------------------|---------------------|---------------------|---------------------|---------------------|---------------------|----------|-----------|
|     |                                   | -   | 18-24 | 25-34 | 35-49 | 50+ | <kw12.0m< th=""><th>KW12.0M-<br/>KW24.0M</th><th>KW24.0M-<br/>KW36.0M</th><th>KW36.0M-<br/>KW48.0M</th><th>KW48.0M-<br/>KW60.0M</th><th>KW60.0M-<br/>KW72.0M</th><th>KW72.0M+</th><th>No Income</th></kw12.0m<> | KW12.0M-<br>KW24.0M | KW24.0M-<br>KW36.0M | KW36.0M-<br>KW48.0M | KW48.0M-<br>KW60.0M | KW60.0M-<br>KW72.0M | KW72.0M+ | No Income |
| Q21 | Safety                            | 40% | 20%   | 35%   | 47%   | 25% |                                                                                                                                                                                                                 | 44%                 | 35%                 | 32%                 | 36%                 | 57%                 | 59%      | 36%       |
|     | Expense                           | 36% | 20%   | 41%   | 34%   | 8%  |                                                                                                                                                                                                                 | 22%                 | 39%                 | 45%                 | 44%                 | 36%                 | 25%      | 36%       |
|     | Food                              | 31% | 30%   | 30%   | 33%   | 17% |                                                                                                                                                                                                                 | 22%                 | 45%                 | 30%                 | 29%                 | 26%                 | 39%      | 27%       |
|     | Terrorism                         | 25% | 20%   | 21%   | 31%   |     |                                                                                                                                                                                                                 | 44%                 | 23%                 | 20%                 | 18%                 | 33%                 | 46%      | 9%        |
|     | Don't know                        | 14% |       | 15%   | 13%   | 33% |                                                                                                                                                                                                                 |                     | 13%                 | 11%                 | 22%                 | 7%                  | 8%       |           |
|     | Discrimination against<br>Koreans | 11% | 20%   | 13%   | 10%   | 8%  |                                                                                                                                                                                                                 | 11%                 | 23%                 | 11%                 | 11%                 | 7%                  | 11%      | 27%       |
|     | No concerns                       | 10% | 40%   | 10%   | 8%    | 8%  | 100%                                                                                                                                                                                                            | 11%                 | 6%                  | 7%                  | 8%                  | 5%                  | 6%       | 9%        |
|     | Should spend at home              | 4%  | 10%   | 4%    | 3%    | 8%  |                                                                                                                                                                                                                 | 11%                 | 10%                 | 9%                  | 1%                  | 2%                  | 3%       | 9%        |
|     | Other                             | 1%  |       | 2%    | 1%    |     |                                                                                                                                                                                                                 |                     |                     | 2%                  | 1%                  |                     | 1%       |           |
|     | Total Coun                        | 344 | 10    | 149   | 172   | 12  | 1                                                                                                                                                                                                               | 9                   | 31                  | 44                  | 73                  | 42                  | 71       | 11        |