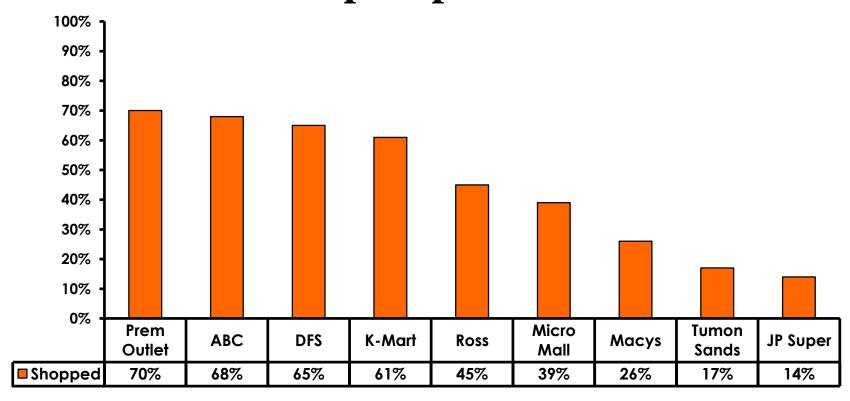

| \$1,035.30 |



### **Local Transportation**

n=136



Mean=\$53.81 per travel party



## Guam Airport Expenditures

- \$65.28 = overall average
- \$0 = Minimum (lowest amount recorded for the entire sample)
- \$1,000 = Maximum (highest amount recorded for the entire sample)



## Breakdown of Airport Expenditures

|                        | MEAN \$ |
|------------------------|---------|
| Food & Beverages       | \$12.21 |
| Gifts/Souvenirs Self   | \$29.38 |
| Gifts/Souvenirs Others | \$23.69 |
| Total                  | \$65.28 |



## SECTION 4 VISITOR SATISFACTION



### **Satisfaction Scores Overall**





## Satisfaction Quality/ Cleanliness





### Quality of Accommodations





## **Quality of Dining Experience**





## Visits to Shopping Centers/Malls on Guam Top responses





## Satisfaction with Shopping

| Quality of Shopping          | Variety of Shopping           |
|------------------------------|-------------------------------|
| Score of 6 to 7 = <b>61%</b> | Score of 6 to 7 = <b>62</b> % |
| Score of 4 to 5 = <b>33%</b> | Score of 4 to 5 = <b>30%</b>  |
| Score 1 to 3 = <b>6</b> %    | Score 1 to 3 = <b>7%</b>      |
| MEAN = 5.57                  | MEAN = 5.55                   |



## **Optional Tour Participation**





# Optional Tours Participation & Satisfaction





### **Day Tours Satisfaction**

| Quality of Day Tour          | Variety of Day Tour          |
|------------------------------|------------------------------|
| Score of 6 to 7 = <b>61%</b> | Score of 6 to 7 = <b>56%</b> |
| Score of 4 to 5 = <b>38%</b> | Score of 4 to 5 = <b>39%