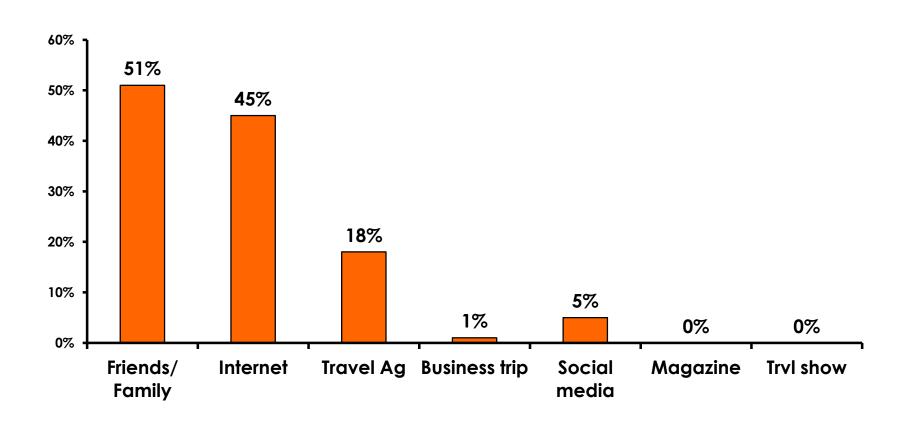

Satisfaction**

| Quality of Night Tour        | Variety of Night Tour        |
|------------------------------|------------------------------|
| Score of 6 to 7 = <b>36%</b> | Score of 6 to 7 = <b>34%</b> |
| Score of 4 to 5 = <b>54%</b> | Score of 4 to 5 = <b>56%</b> |
| Score 1 to 3 = <b>10%</b>    | Score 1 to 3 = <b>10%</b>    |
| MEAN = 4.95                  | MEAN = 4.85                  |



### Satisfaction with Other Activities





## What would it take to make you want to stay an extra day in Guam?





### **On-Island Perceptions**

7pt Rating Scale





### **On-Island Perceptions**





# SECTION 5 PROMOTIONS



### **Internet- Guam Sources of Info**





# Internet- Things To Do Sources of Info





### **Internet- GVB Sources**





### **Travel Motivation-Info Sources**





#### **Sources of Information Pre-arrival**





#### **Sources of Information Post-arrival**





# SECTION 6 OTHER ISSUES



## Concerns about travel outside of Korea - Overall





# Concerns about travel outside of Korea - By Age & Income

|     | TOTAL AGE                         |     |       |       | Q26   |     |                                                                                                                                                                                                                 |                     |                     |                     |                     |                     |          |           |
|-----|-----------------------------------|-----|-------|-------|-------|-----|--------------------------------------------------