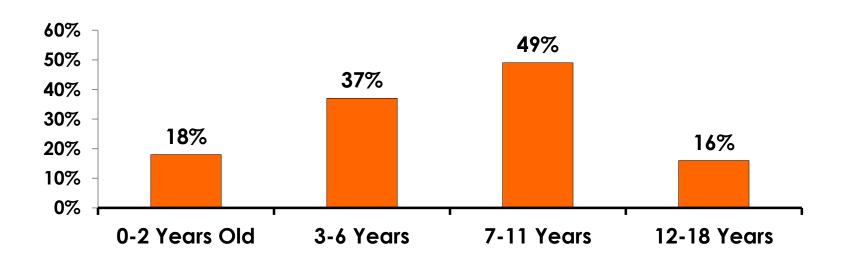

### **Number of Children Travel Party**

N=198 total respondents traveling with children.

(Of those N=198 respondents, there is a total of 273 children 18 years or younger)