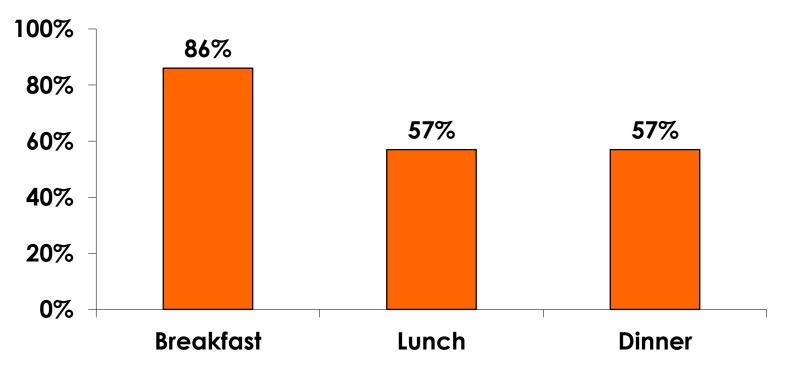

| \$2,546.94 |
| Air & Accommodation w/ daily meal package | \$3,021.12 |
| Air only                                  | \$1,165.50 |
| Accommodation only                        | \$867.83   |
| Accommodation w/ daily meal only          | \$1,501.83 |
| Food & Beverages in Hotel                 | \$-        |
| Ground transportation – Korea             | \$59.49    |
| Ground transportation – Guam              | \$236.49   |
| Optional tours/ activities                | \$560.11   |
| Other expenses                            | \$621.15   |
| Total Prepaid                             | \$2,206.82 |



#### PREPAID MEAL BREAKDOWN

Air/Accommodations with Daily Meal Pkg. n=133



Mean=\$3,021.12 per travel party



#### PREPAID MEAL BREAKDOWN

Accommodations with Daily Meal Pkg.

n=7



Mean=\$1,501.83 per travel party



#### PREPAID GROUND TRANSPORTATION

n=9





## **On-Island Expenditures**

- \$1,035.30 = overall mean average on-island expense (for entire travel party size) by respondent
- \$0 = Minimum (lowest amount recorded for the entire sample)
- \$9,000 = Maximum (highest amount recorded for the entire sample)
- \$390.45 = overall mean average <u>per person</u> onisland expenditure



## ON-ISLAND EXPENDITURES Per Person



$$YTD = $440.56$$



## PREPAID/ ON-ISLE EXPENDITURES – Per Person

Prepaid YTD = \$749.78 On-Isle YTD = \$440.56





# Total On-Island Expenditure by Gender & Age

| TOTAL GENDER |         |          |          |          | GENDER                |          |          |          |          |          |               |          |  |
|----