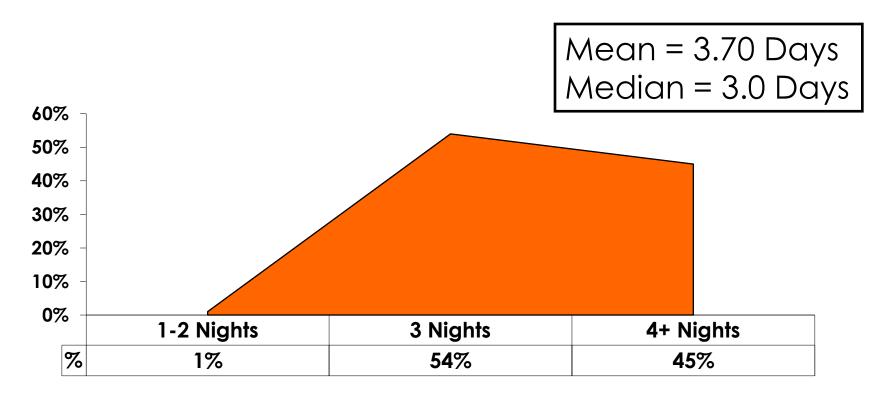

# Length of Stay

#### **AVG LENGTH OF STAY**

### **Accommodation by Income**

Average length of stay: 3.70 days

|    |                             |       | TOTAL |                                                                                                                                                                                                                 | Q26                 |                     |                     |                     |                     |          |           |
|----|-----------------------------|-------|-------|-----------------------------------------------------------------------------------------------------------------------------------------------------------------------------------------------------------------|---------------------|---------------------|---------------------|---------------------|---------------------|----------|-----------|
|    |                             |       | -     | <kw12.0m< th=""><th>KW12.0M-<br/>KW24.0M</th><th>KW24.0M-<br/>KW36.0M</th><th>KW36.0M-<br/>KW48.0M</th><th>KW48.0M-<br/>KW60.0M</th><th>KW60.0M-<br/>KW72.0M</th><th>KW72.0M+</th><th>No Income</th></kw12.0m<> | KW12.0M-<br>KW24.0M | KW24.0M-<br>KW36.0M | KW36.0M-<br>KW48.0M | KW48.0M-<br>KW60.0M | KW60.0M-<br>KW72.0M | KW72.0M+ | No Income |
| Q9 | PIC Club                    |       | 32%   |                                                                                                                                                                                                                 | 10%                 | 16%                 | 16%                 | 36%                 | 48%                 | 39%      | 36%       |
|    | Dusit Thani Guam Resort     |       | 9%    |                                                                                                                                                                                                                 | 40%                 |                     | 13%                 | 9%                  | 2%                  | 10%      | 18%       |
|    | Hyatt Regency Guam          |       | 9%    |                                                                                                                                                                                                                 |                     | 3%                  | 11%                 | 18%                 | 5%                  | 8%       | 9%        |
|    | Lotte Hotel Guam            |       | 9%    |                                                                                                                                                                                                                 | 20%                 | 22%                 | 13%                 | 1%                  | 9%                  | 7%       | 9%        |
|    | Hotel Nikko Guam            |       | 6%    |                                                                                                                                                                                                                 |                     | 13%                 | 11%                 | 4%                  |                     | 3%       |           |
|    | Westin Resort Guam          |       | 5%    |                                                                                                                                                                                                                 |                     | 6%                  | 9%                  | 5%                  | 7%                  |          |           |
|    | Hilton Guam Resort          |       | 4%    |                                                                                                                                                                                                                 | 20%                 | 6%                  | 2%                  | 7%                  | 7%                  | 1%       |           |
|    | Onward Beach Resort         |       | 4%    |                                                                                                                                                                                                                 |                     | 6%                  |                     | 5%                  | 5%                  | 8%       |           |
|    | Sheraton Laguna Guam        |       | 3%    |                                                                                                                                                                                                                 |                     | 3%                  | 2%                  | 1%                  | 5%                  | 4%       |           |
|    | Outrigger Guam Resort       |       | 3%    |                                                                                                                                                                                                                 |                     |                     |                     | 4%                  | 2%                  | 3%       |           |
|    | Pacific Star Resort & Spa   |       | 3%    |                                                                                                                                                                                                                 |                     | 13%                 |                     | 1%                  |                     | 1%       |           |
|    | Home stay/ friend/ relative |       | 2%    |                                                                                                                                                                                                                 | 10%                 |                     |                     | 1%                  |                     | 1%       | 18%       |
|    | Holiday Resort Guam         |       | 2%    | 100%                                                                                                                                                                                                            |                     | 6%                  | 2%                  |                     | 2%                  | 1%       |           |
|    | Royal Orchid Guam           |       | 2%    |                                                                                                                                                                                                                 |                     |                     | 4%                  | 1%                  |                     | 4%       |           |
|    | Fiesta Resort Guam          |       | 1%    |                                                                                                                                                                                                                 |                     | 6%                  |                     | 3%                  |                     | 1%       |           |
|    | Guam Reef & Olive Spa       |       | 1%    |                                                                                                                                                                                                                 |                     |                     | 9%                  |                     |                     | 1%       |           |
|    | Guam Plaza Hotel            |       | 1%    |                                                                                                                                                                                                                 |                     |                     |                     |                     | 2%                  | 1%       |           |
|    | Leo Palace Resort           |       | 1%    |                                                                                                                                                                                                                 |                     |                     |                     | 1%                  | 5%                  | 1%       |           |
|    | Other                       |       | 1%    |                                                                                                                                                                                                                 |                     |                     | 4%                  |                     |                     | 1%       |           |
|    | Apartment                   |       | 1%    |                                                                                                                                                                                                                 |                     |                     | 2%                  |                     |                     |          | 9%        |
|    | Oceanview Hotel             |       | 0%    |                                                                                                                                                                                                                 |                     |                     |                     |                     | 2%                  |          |           |
|    | Total                       | Count | 352   | 1                                                                                                                                                                                                               | 10                  | 32                  | 45                  | 74                  | 44                  | 71       | 11        |