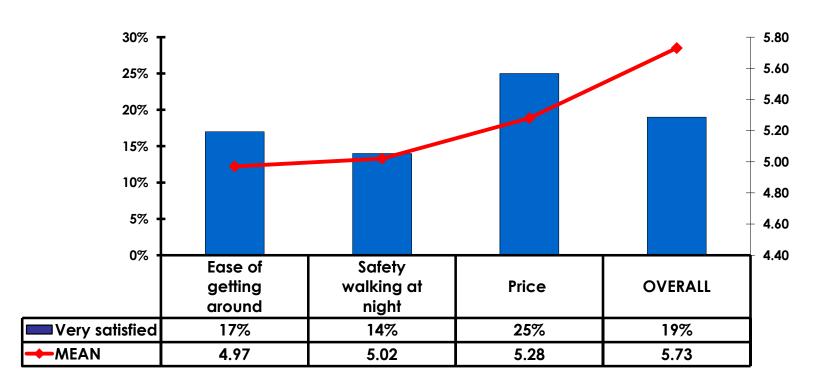

\$53.81    |
| Other expenses not covered                                                | \$449.07   |
| Average Total                                                             | \$1,035.30 |



### **Local Transportation**

n=136



Mean=\$53.81 per travel party



## Guam Airport Expenditures

- \$65.28 = overall average
- \$0 = Minimum (lowest amount recorded for the entire sample)
- \$1,000 = Maximum (highest amount recorded for the entire sample)



## Breakdown of Airport Expenditures

|                        | MEAN \$ |
|------------------------|---------|
| Food & Beverages       | \$12.21 |
| Gifts/Souvenirs Self   | \$29.38 |
| Gifts/Souvenirs Others | \$23.69 |
| Total                  | \$65.28 |



## SECTION 4 VISITOR SATISFACTION



### **Satisfaction Scores Overall**





## Satisfaction Quality/ Cleanliness





### Quality of Accommodations





## **Quality of Dining Experience**





## Visits to Shopping Centers/Malls on Guam Top responses





## Satisfaction with Shopping

| Quality of Shopping          | Variety of Shopping           |
|------------------------------|-------------------------------|
| Score of 6 to 7 = <b>61%</b> | Score of 6 to 7 = <b>62</b> % |
| Score of 4 to 5 = <b>33%</b> | Score of 4 to 5 = <b>30%</b>  |
| Score 1 to 3 = <b>6</b> %    | Score 1 to 3 = <b>7%</b>      |
| MEAN = 5.57                  | MEAN = 5.55                   |



## **Optional Tour Participation**





# Optional Tours Participation & Satisfaction





### **Day Tours Satisfaction**

| Quality of Day Tour          | Variety of Day Tour          |
|---