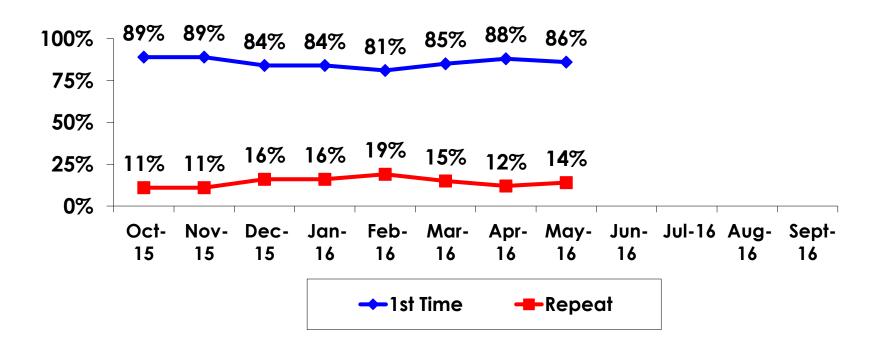

| Count      | 11    | 2    | 9      | 3     | 2     | 4     | 1   |
|     |                                                                                                             | Column N % | 4%    | 1%   | 6%     | 33%   | 2%    | 3%    | 10% |
|     | Total                                                                                                       | Count      | 288   | 148  | 140    | 9     | 116   | 152   | 10  |



## **Travel Companions**





### **Number of Children Travel Party**

N=198 total respondents traveling with children.

(Of those N=198 respondents, there is a total of 273 children 18 years or younger)





# **Prior Trips to Guam**





#### PRIOR TRIPS TO GUAM





### Trips to Guam by Age & Gender

|        |        |            | TOTAL | TRIPS T | O GUAM |
|--------|--------|------------|-------|---------|--------|
|        |        |            | -     | 1st     | Repeat |
| GENDER | Male   | Count      | 178   | 153     | 25     |
|        |        | Column N % | 51%   | 51%     | 50%    |
|        | Female | Count      | 174   | 149     | 25     |
|        |        | Column N % | 49%   | 49%     | 50%    |
|        | Total  | Count      | 352   | 302     | 50     |
| AGE    | 18-24  | Count      | 10    | 8       | 2      |
|        |        | Column N % | 3%    | 3%      | 4%     |
|        | 25-34  | Count      | 153   | 138     | 15     |
|        |        | Column N % | 44%   | 46%     | 31%    |
|        | 35-49  | Count      | 175   |