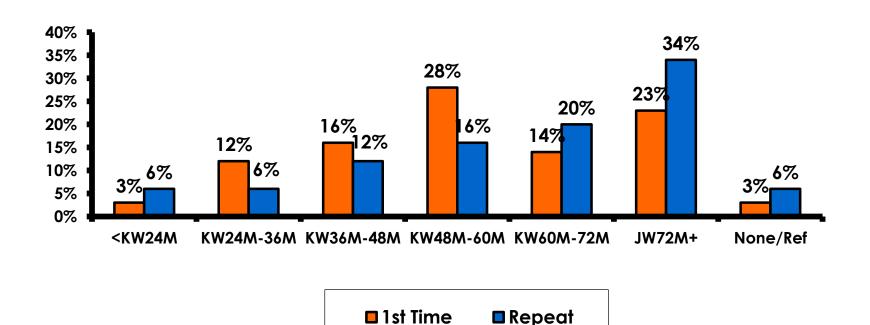

can be 95% certain that their responses would not differ by +/- 5.23 percentage points.



#### **OBJECTIVES**

- To monitor the effectiveness of the Korean seasonal campaigns in attracting Korean visitors, refresh certain baseline data, to better understand the nature, and economic value or impact of each of the targeted segments in the Korea marketing plan.
- Identify significant determinants of visitor satisfaction, expenditures and the desire to return to Guam.



# SECTION 1 PROFILE OF RESPONDENTS



#### **Marital Status - Overall**



 Majority of Korean visitors are married.



#### MARITAL STATUS





# Age - Overall



• The average age of the respondents is 35.82 years of age.



#### **AVERAGE - AGE**





#### **Personal Income**





# Personal Income – 1st time vs. repeat





# Personal Income by Gender & Age

|     |                                                                                                             |            | TOTAL | GEN  | DER    |       | AG    | E     |     |
|-----|-------------------------------------------------------------------------------------------------------------|------------|-------|------|--------|-------|-------|-------|-----|
|     |                                                                                                             |            | -     | Male | Female | 18-24 | 25-34 | 35-49 | 50+ |
| Q26 | <kw12.0m< td=""><td>Count</td><td>1</td><td></td><td>1</td><td>1</td><td></td><td></td><td></td></kw12.0m<> | Count      | 1     |      | 1      | 1     |       |       |     |
|     |