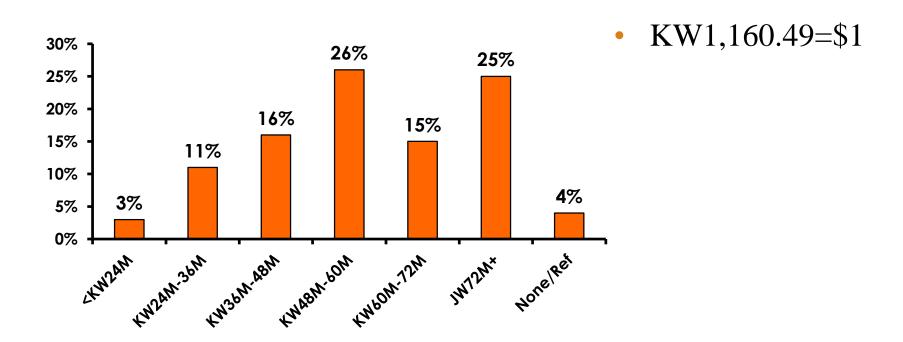

me time period were asked these questions, we can be 95% certain that their responses would not differ by +/- 5.23 percentage points.



#### **OBJECTIVES**

- To monitor the effectiveness of the Korean seasonal campaigns in attracting Korean visitors, refresh certain baseline data, to better understand the nature, and economic value or impact of each of the targeted segments in the Korea marketing plan.
- Identify significant determinants of visitor satisfaction, expenditures and the desire to return to Guam.



# SECTION 1 PROFILE OF RESPONDENTS



#### **Marital Status - Overall**



 Majority of Korean visitors are married.



#### MARITAL STATUS





# Age - Overall



• The average age of the respondents is 35.82 years of age.



#### **AVERAGE - AGE**





#### **Personal Income**





# Personal Income – 1st time vs. repeat





# Personal Income by Gender & Age

|     |                                                                                                             |            | TOTAL | GEN  | DER    |       | AG    | E     |     |
|-----|-------------------------------------------------------------------------------------------------------------|------------|-------|------|--------|-------|-------|-------|-----|
|     |                                                                                                             |            | -     | Male | Female | 18-24 | 25-34 | 35-49 | 50+ |
| Q26 | <kw12.0m< td=""><td>Count</td><td>1</td><td></td><td>1</td><td>1</td><td></td><td></td><td></td></kw12.0m<> | Count      | 1     |      | 1      | 1