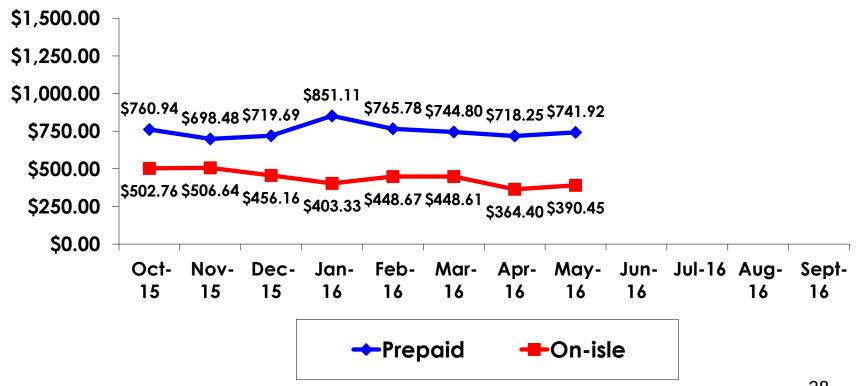

## PREPAID/ ON-ISLE EXPENDITURES – Per Person

Prepaid YTD = \$749.78 On-Isle YTD = \$440.56