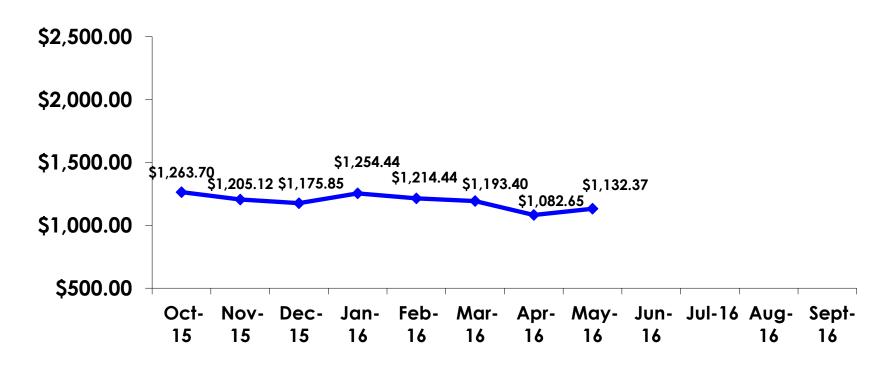

# Total Expenditures Per Person (Prepaid & On-Island)

- \$1,132.37 = overall average
- \$0 = Minimum (lowest amount recorded for the entire sample)
- \$6,346 = Maximum (highest amount recorded for the entire sample)

## TOTAL EXPENDITURES Per Person

YTD=\$1,190.34