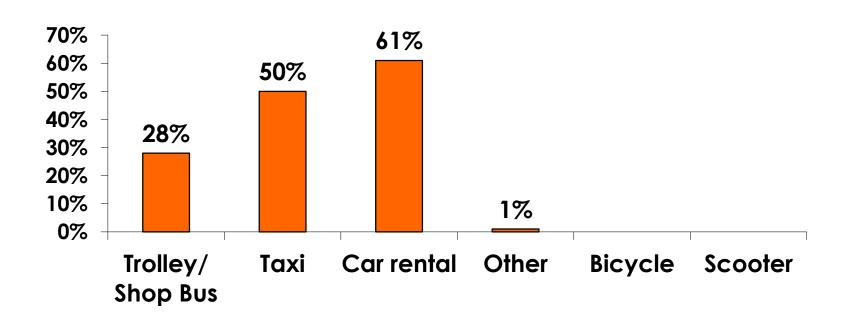

| \$52.64    |
| Food & beverage in fast food restaurant/convenience store                 | \$25.79    |
| Food & beverage at restaurants or drinking establishments outside a hotel | \$78.96    |
| Optional tours and activities                                             | \$74.72    |
| Gifts/ souvenirs for yourself/companions                                  | \$170.70   |
| Gifts/ souvenirs for friends/family at home                               | \$129.32   |
| Local transportation                                                      | \$53.81    |
| Other expenses not covered                                                | \$449.07   |
| Average Total                                                             | \$1,035.30 |



### **Local Transportation**

n=136



Mean=\$53.81 per travel party



## Guam Airport Expenditures

- \$65.28 = overall average
- \$0 = Minimum (lowest amount recorded for the entire sample)
- \$1,000 = Maximum (highest amount recorded for the entire sample)



## Breakdown of Airport Expenditures

|                        | MEAN \$ |
|------------------------|---------|
| Food & Beverages       | \$12.21 |
| Gifts/Souvenirs Self   | \$29.38 |
| Gifts/Souvenirs Others | \$23.69 |
| Total                  | \$65.28 |



## SECTION 4 VISITOR SATISFACTION



### **Satisfaction Scores Overall**





## Satisfaction Quality/ Cleanliness





### Quality of Accommodations





## **Quality of Dining Experience**





## Visits to Shopping Centers/Malls on Guam Top responses





## Satisfaction with Shopping

| Quality of Shoppin