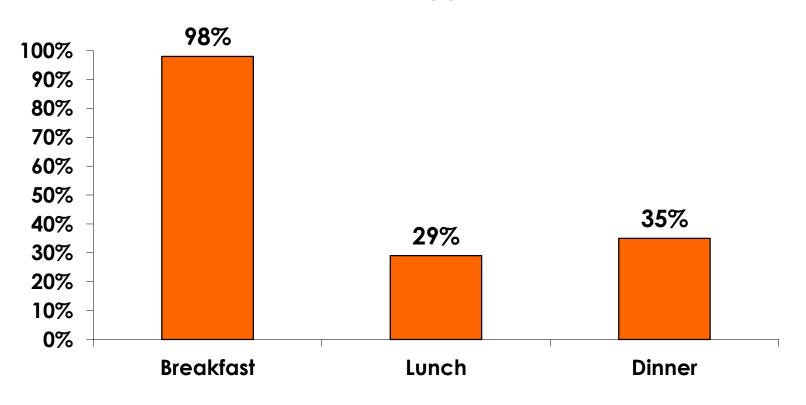

MEAN \$    |
|-------------------------------------------|------------|
| Air & Accommodation package only          | \$2,546.94 |
| Air & Accommodation w/ daily meal package | \$3,021.12 |
| Air only                                  | \$1,165.50 |
| Accommodation only                        | \$867.83   |
| Accommodation w/ daily meal only          | \$1,501.83 |
| Food & Beverages in Hotel                 | \$-        |
| Ground transportation – Korea             | \$59.49    |
| Ground transportation – Guam              | \$236.49   |
| Optional tours/ activities                | \$560.11   |
| Other expenses                            | \$621.15   |
| Total Prepaid                             | \$2,206.82 |



#### PREPAID MEAL BREAKDOWN

Air/Accommodations with Daily Meal Pkg. n=133



Mean=\$3,021.12 per travel party



#### PREPAID MEAL BREAKDOWN

Accommodations with Daily Meal Pkg.

n=7



Mean=\$1,501.83 per travel party



#### PREPAID GROUND TRANSPORTATION

n=9





## **On-Island Expenditures**

- \$1,035.30 = overall mean average on-island expense (for entire travel party size) by respondent
- \$0 = Minimum (lowest amount recorded for the entire sample)
- \$9,000 = Maximum (highest amount recorded for the entire sample)
- \$390.45 = overall mean average <u>per person</u> onisland expenditure



## ON-ISLAND EXPENDITURES Per Person



$$YTD = $440.56$$



## PREPAID/ ON-ISLE EXPENDITURES – Per Person

Prepaid YTD = \$749.78 On-Isle YTD = \$440.56





# Total On-Island Expenditure by Gender & Age

| TOTAL GENDER |         |          |          |          | GENDE