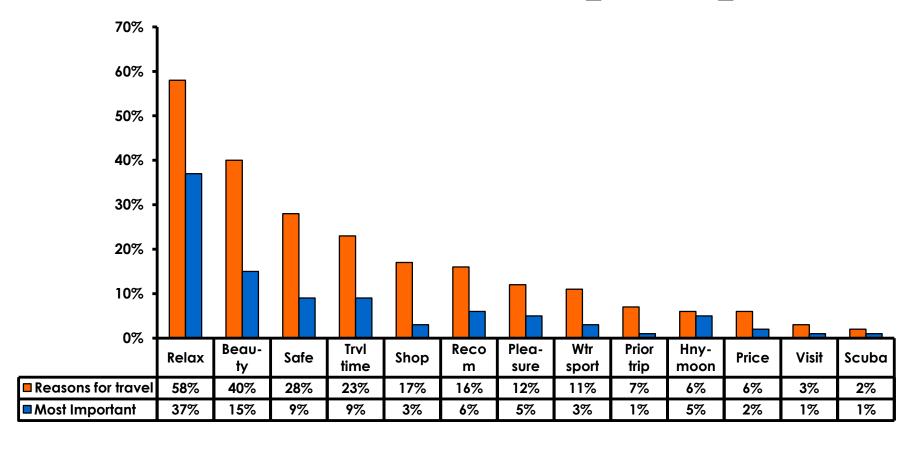

### **Travel Motivation - Top Responses**

# **Most Important Reason for Choosing Guam**

- Relaxation,
- Natural beauty,
- Safety, Short travel time
   are the primary reasons for visiting during
   this period.

# Motivation by Age & Gender

|     |                                    |       | TOTAL |       | AG    | E     |     | GENDER |        |  |
|-----|------------------------------------|-------|-------|-------|-------|-------|-----|--------|--------|--|
|     |                                    |       | -     | 18-24 | 25-34 | 35-49 | 50+ | Male   | Female |  |
| Q5A | Relax                              |       | 58%   | 50%   | 48%   | 70%   | 31% | 59%    | 57%    |  |
|     | Natural beauty                     |       | 40%   | 30%   | 39%   | 40%   | 54% | 38%    | 42%    |  |
|     | Safe                               |       | 28%   | 20%   | 20%   | 35%   | 23% | 31%    | 25%    |  |
|     | Short travel time                  |       | 23%   | 10%   | 22%   | 26%   | 8%  | 19%    | 28%    |  |
|     | Shopping                           |       | 17%   | 10%   | 16%   | 19%   | 15% | 14%    | 21%    |  |
|     | Recomm-<br>friend/family/trvl agnt |       | 16%   | 30%   | 13%   | 18%   | 23% | 14%    | 18%    |  |
|     | Pleasure                           |       | 12%   | 30%   | 13%   | 10%   |     | 12%    | 11%    |  |
|     | Water sports                       |       | 11%   |       | 13%   | 11%   |     | 8%     | 14%    |  |
|     | Previous trip                      |       | 7%    | 10%   | 4%    | 10%   | 8%  | 7%     | 7%     |  |
|     | Honeymoon                          |       | 6%    |       | 12%   | 2%    |     | 6%     | 6%     |  |
|     | Price                              |       | 6%    | 10%   | 6%    | 6%    |     | 3%     | 9%     |  |
|     | Visit friends/ Relatives           |       | 3%    | 30%   | 2%    | 2%    |     | 1%     | 5%     |  |
|     | Scuba                              |       | 2%    |       | 1%    | 3%    |     | 3%     | 2%     |  |
|     | Other                              |       | 2%    |       | 3%    | 1%    | 8%  | 1%     | 2%     |  |
|     | Organized sports                   |       | 2%    | 10%   | 1%    | 2%    |     | 1%     | 3%     |  |
|     | Company/ Business Trip             |       | 2%    |       | 2%    | 1%    | 8%  | 2%     | 1%     |  |
|     | Company Sponsored                  |       | 1%    |       | 1%    | 1%    |     | 1%     | 1%     |  |
|     | Golf                               |       | 1%    | 10%   |       | 1%    |     | 1%     | 1%     |  |
|     | Married/ Attn wedding              |       | 0%    |       | 1%    |       |     | 1%     |        |  |
|     | Career Cert/ Testing               |       | 0%    | 10%   |       |       |     | 1%     |        |  |
|     | Total                              | Count | 351   | 10    | 152   | 175   | 13  | 177    | 174    |  |