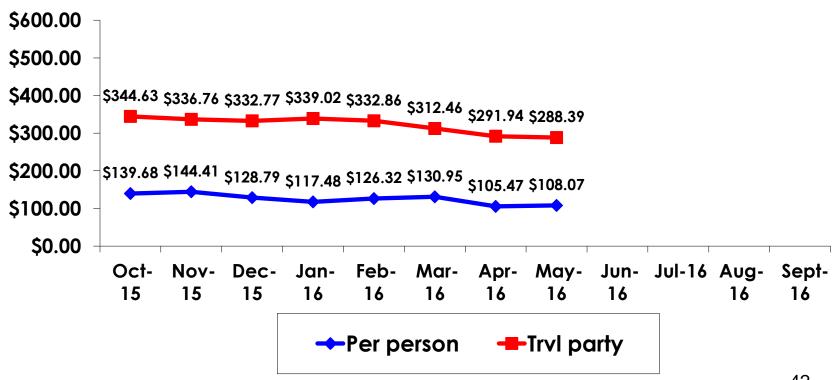

# ON-ISLE EXPENDITURES – Per Day

YTD Per Person = \$125.26 YTD Travel Party = \$322.48