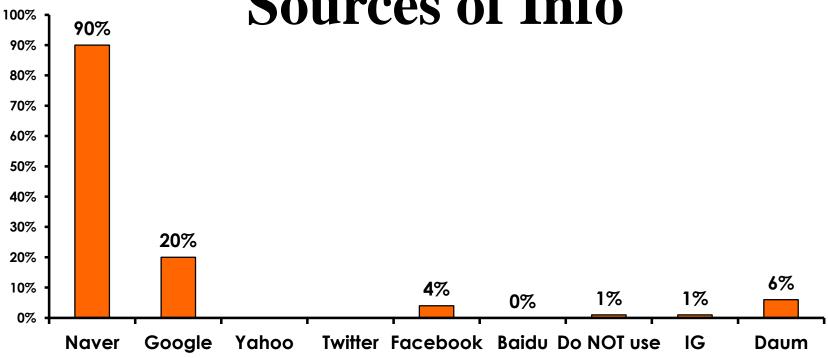

= 5.61                  | MEAN = 5.46                  |



### **Night Tours Satisfaction**

| Quality of Night Tour        | Variety of Night Tour        |
|------------------------------|------------------------------|
| Score of 6 to 7 = <b>36%</b> | Score of 6 to 7 = <b>34%</b> |
| Score of 4 to 5 = <b>54%</b> | Score of 4 to 5 = <b>56%</b> |
| Score 1 to 3 = <b>10%</b>    | Score 1 to 3 = <b>10%</b>    |
| MEAN = 4.95                  | MEAN = 4.85                  |



### Satisfaction with Other Activities





## What would it take to make you want to stay an extra day in Guam?





### **On-Island Perceptions**

7pt Rating Scale





### **On-Island Perceptions**





# SECTION 5 PROMOTIONS



### **Internet- Guam Sources of Info**





# Internet- Things To Do Sources of Info





### **Internet- GVB Sources**





### **Travel Motivation-Info Sources**





#### **Sources of Information Pre-arrival**





#### **Sources of Information Post-arrival**





# SECTION 6 OTHER ISSUES



## Concerns about travel outside of Korea - Overall





# Concerns about travel outside of Korea - By Age & Income

|     | TOTAL AGE                         |     |       |       | Q26   |     |                                                                                                                                                                                                                 |                     |                     |                     |                     |                     |          |           |
|-----|-----------------------------------|-----|-