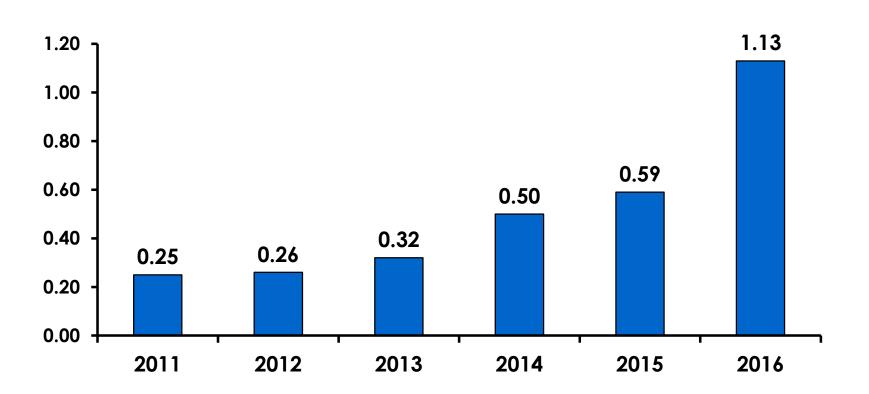

49%     | 50%    |
|        | Total  | Count      | 352   | 302     | 50     |
| AGE    | 18-24  | Count      | 10    | 8       | 2      |
|        |        | Column N % | 3%    | 3%      | 4%     |
|        | 25-34  | Count      | 153   | 138     | 15     |
|        |        | Column N % | 44%   | 46%     | 31%    |
|        | 35-49  | Count      | 175   | 145     | 30     |
|        |        | Column N % | 50%   | 48%     | 61%    |
|        | 50+    | Count      | 13    | 11      | 2      |
|        |        | Column N % | 4%    | 4%      | 4%     |
|        | Total  | Count      | 351   | 302     | 49     |



# Repeat Visitors Last Trip

$$n = 49$$



• The average repeat visitor has been to Guam 2.40 times.



#### **Average Number Overnight Trips**

(2011-2016) (2 nights or more)





# Length of Stay





#### **AVG LENGTH OF STAY**





# Occupation by Income

|     |                                       |       | TOTAL | Q26                                                                                                                                                                                                             |                     |                     |                     |                     |                     |          |           |
|-----|---------------------------------------|-------|-------|-----------------------------------------------------------------------------------------------------------------------------------------------------------------------------------------------------------------|---------------------|---------------