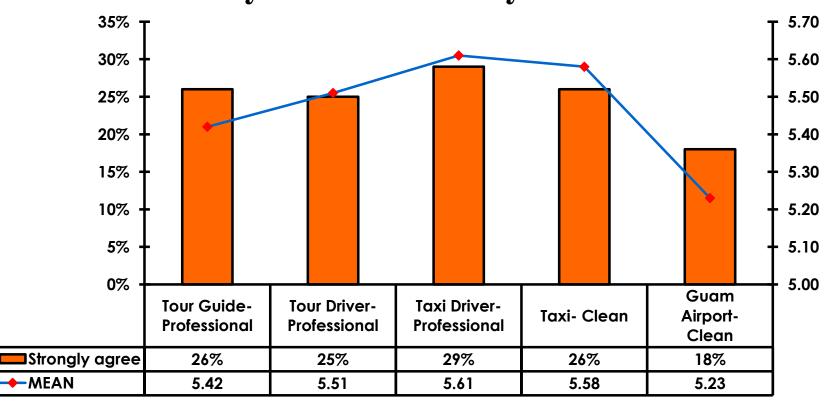

## Security Screening/Immigration Process at Guam International Airport

## **Airport Screening**

7pt Rating Scale

7=Strongly Agree/ 1=Strongly Disagree