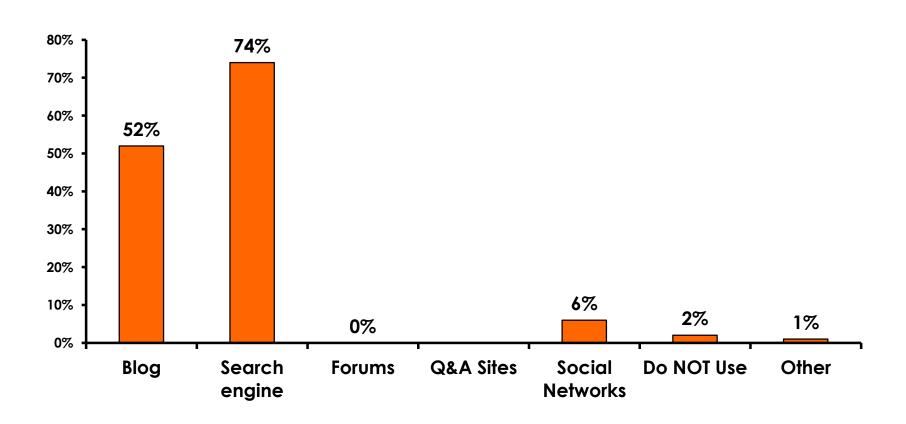

b>     | Score 1 to 3 = <b>5</b> %    |
| MEAN = 5.61                  | MEAN = 5.46                  |



### **Night Tours Satisfaction**

| Quality of Night Tour        | Variety of Night Tour        |
|------------------------------|------------------------------|
| Score of 6 to 7 = <b>36%</b> | Score of 6 to 7 = <b>34%</b> |
| Score of 4 to 5 = <b>54%</b> | Score of 4 to 5 = <b>56%</b> |
| Score 1 to 3 = <b>10%</b>    | Score 1 to 3 = <b>10%</b>    |
| MEAN = 4.95                  | MEAN = 4.85                  |



### Satisfaction with Other Activities





## What would it take to make you want to stay an extra day in Guam?





### **On-Island Perceptions**

7pt Rating Scale





### **On-Island Perceptions**





# SECTION 5 PROMOTIONS



### **Internet- Guam Sources of Info**





# Internet- Things To Do Sources of Info





### **Internet- GVB Sources**





### **Travel Motivation-Info Sources**





#### **Sources of Information Pre-arrival**





#### **Sources of Information Post-arrival**





# SECTION 6 OTHER ISSUES



## Concerns about travel outside of Korea - Overall





# Concerns about travel outside of Korea - By Age & Income

|     | TOTAL AGE                         |     |       |       | Q26   |     |                                                                                                                                                                                                                 |                     |                     |                     |                     |                     |          |           |
|---