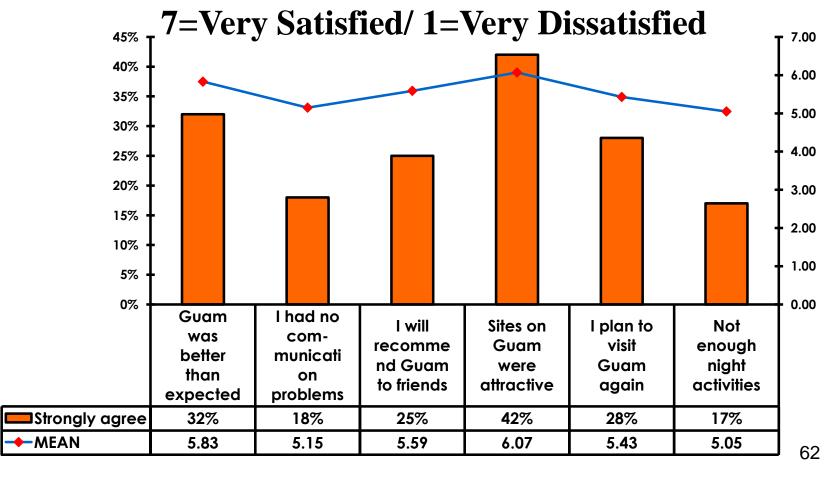

7 = <b>56%</b> |
| Score of 4 to 5 = <b>38%</b> | Score of 4 to 5 = <b>39%</b> |
| Score 1 to 3 = <b>1%</b>     | Score 1 to 3 = <b>5</b> %    |
| MEAN = 5.61                  | MEAN = 5.46                  |



### **Night Tours Satisfaction**

| Quality of Night Tour        | Variety of Night Tour        |
|------------------------------|------------------------------|
| Score of 6 to 7 = <b>36%</b> | Score of 6 to 7 = <b>34%</b> |
| Score of 4 to 5 = <b>54%</b> | Score of 4 to 5 = <b>56%</b> |
| Score 1 to 3 = <b>10%</b>    | Score 1 to 3 = <b>10%</b>    |
| MEAN = 4.95                  | MEAN = 4.85                  |



### Satisfaction with Other Activities





## What would it take to make you want to stay an extra day in Guam?





### **On-Island Perceptions**

7pt Rating Scale





### **On-Island Perceptions**





# SECTION 5 PROMOTIONS



### **Internet- Guam Sources of Info**





# Internet- Things To Do Sources of Info





### **Internet- GVB Sources**





### **Travel Motivation-Info Sources**





#### **Sources of Information Pre-arrival**





#### **Sources of Information Post-arrival**





# SECTION 6 OTHER ISSUES



## Concerns about travel outside of Korea - Overall





# Concerns about travel outside of Korea - By Age & Income

|     | TOTAL AGE                         |     |       |       | Q26   |     |                                                                                                                                                                                                                 |                     |