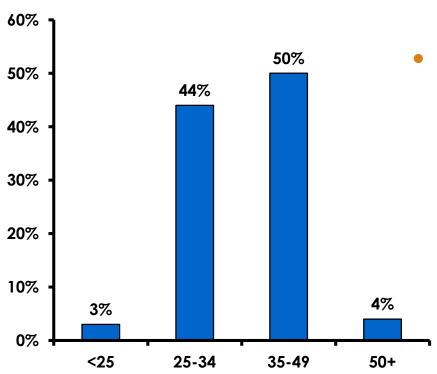

### Trips to Guam by Age & Gender

|        |        |            | TOTAL | TRIPS T | O GUAM |
|--------|--------|------------|-------|---------|--------|
|        |        |            | -     | 1st     | Repeat |
| GENDER | Male   | Count      | 178   | 153     | 25     |
|        |        | Column N % | 51%   | 51%     | 50%    |
|        | Female | Count      | 174   | 149     | 25     |
|        |        | Column N % | 49%   | 49%     | 50%    |
|        | Total  | Count      | 352   | 302     | 50     |
| AGE    | 18-24  | Count      | 10    | 8       | 2      |
|        |        | Column N % | 3%    | 3%      | 4%     |
|        | 25-34  | Count      | 153   | 138     | 15     |
|        |        | Column N % | 44%   | 46%     | 31%    |
|        | 35-49  | Count      | 175   | 145     | 30     |
|        |        | Column N % | 50%   | 48%     | 61%    |
|        | 50+    | Count      | 13    | 11      | 2      |
|        |        | Column N % | 4%    | 4%      | 4%     |
|        | Total  | Count      | 351   | 302     | 49     |

#### PRIOR TRIPS TO GUAM