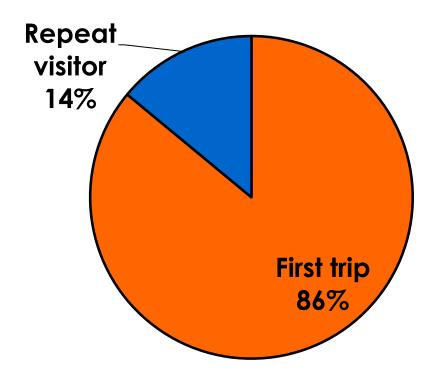

10% |
|     | No Income                                                                                                   | Count      | 11    | 2    | 9      | 3     | 2     | 4     | 1   |
|     |                                                                                                             | Column N % | 4%    | 1%   | 6%     | 33%   | 2%    | 3%    | 10% |
|     | Total                                                                                                       | Count      | 288   | 148  | 140    | 9     | 116   | 152   | 10  |



## **Travel Companions**





### **Number of Children Travel Party**

N=198 total respondents traveling with children.

(Of those N=198 respondents, there is a total of 273 children 18 years or younger)





# **Prior Trips to Guam**





#### PRIOR TRIPS TO GUAM





### Trips to Guam by Age & Gender

|        |        |            | TOTAL | TRIPS T | O GUAM |
|--------|--------|------------|-------|---------|--------|
|        |        |            | -     | 1st     | Repeat |
| GENDER | Male   | Count      | 178   | 153     | 25     |
|        |        | Column N % | 51%   | 51%     | 50%    |
|        | Female | Count      | 174   | 149     | 25     |
|        |        | Column N % | 49%   | 49%     | 50%    |
|        | Total  | Count      | 352   | 302     | 50     |
| AGE    | 18-24  | Count      | 10    | 8       | 2      |
|        |        | Column N % | 3%    | 3%      | 4%     |
|        | 25-34  | Count      | 153   | 138     | 15     |
|        |        | Column N % | 44%   | 46%     | 31%    |
|        |