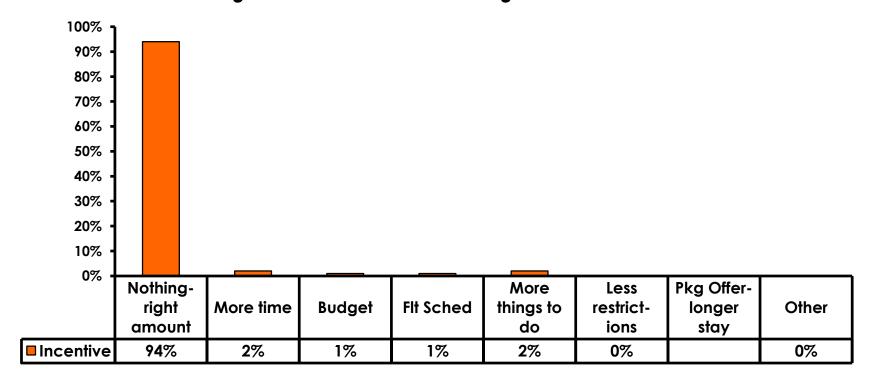

----|
| Score of 6 to 7 = <b>61%</b> | Score of 6 to 7 = <b>56%</b> |
| Score of 4 to 5 = <b>38%</b> | Score of 4 to 5 = <b>39%</b> |
| Score 1 to 3 = <b>1%</b>     | Score 1 to 3 = <b>5</b> %    |
| MEAN = 5.61                  | MEAN = 5.46                  |



### **Night Tours Satisfaction**

| Quality of Night Tour        | Variety of Night Tour        |
|------------------------------|------------------------------|
| Score of 6 to 7 = <b>36%</b> | Score of 6 to 7 = <b>34%</b> |
| Score of 4 to 5 = <b>54%</b> | Score of 4 to 5 = <b>56%</b> |
| Score 1 to 3 = <b>10%</b>    | Score 1 to 3 = <b>10%</b>    |
| MEAN = 4.95                  | MEAN = 4.85                  |



### Satisfaction with Other Activities





## What would it take to make you want to stay an extra day in Guam?





### **On-Island Perceptions**

7pt Rating Scale





### **On-Island Perceptions**





# SECTION 5 PROMOTIONS



### **Internet- Guam Sources of Info**





# Internet- Things To Do Sources of Info





### **Internet- GVB Sources**





### **Travel Motivation-Info Sources**





#### **Sources of Information Pre-arrival**





#### **Sources of Information Post-arrival**





# SECTION 6 OTHER ISSUES



## Concerns about travel outside of Korea - Overall





# Concerns about travel outside of Korea - By Age & Income

|     | TOTAL AGE                         |     |       |       | Q26   |     |