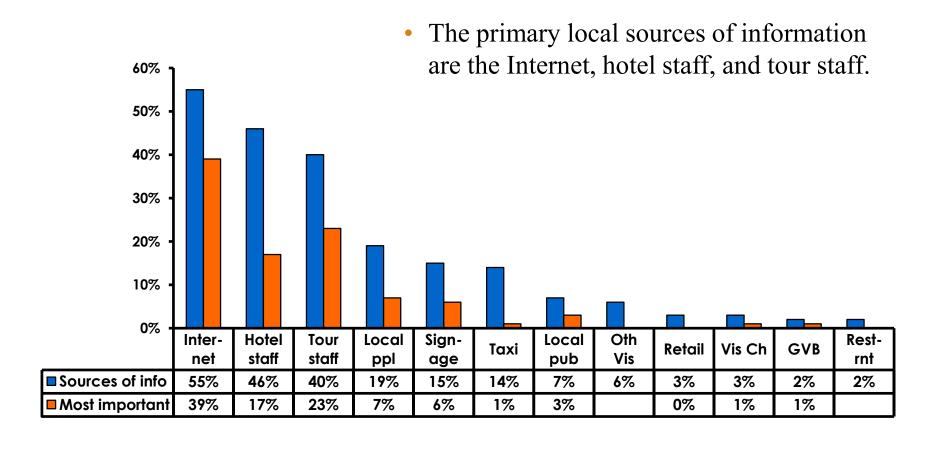

------------|------------------------------|
| Score of 6 to 7 = <b>36%</b> | Score of 6 to 7 = <b>34%</b> |
| Score of 4 to 5 = <b>54%</b> | Score of 4 to 5 = <b>56%</b> |
| Score 1 to 3 = <b>10%</b>    | Score 1 to 3 = <b>10%</b>    |
| MEAN = 4.95                  | MEAN = 4.85                  |



### Satisfaction with Other Activities





## What would it take to make you want to stay an extra day in Guam?





### **On-Island Perceptions**

7pt Rating Scale





### **On-Island Perceptions**





# SECTION 5 PROMOTIONS



### **Internet- Guam Sources of Info**





# Internet- Things To Do Sources of Info





### **Internet- GVB Sources**





### **Travel Motivation-Info Sources**





#### **Sources of Information Pre-arrival**





#### **Sources of Information Post-arrival**





# SECTION 6 OTHER ISSUES



## Concerns about travel outside of Korea - Overall





# Concerns about travel outside of Korea - By Age & Income

|     | TOTAL AGE                         |     |       |       | Q26   |     |                                                                                                                                                                                                                 |                     |                     |                     |                     |                     |          |           |
|-----|-----------------------------------|-----|-------|-------|-------|-----|-----------------------------------------------------------------------------------------------------------------------------------------------------