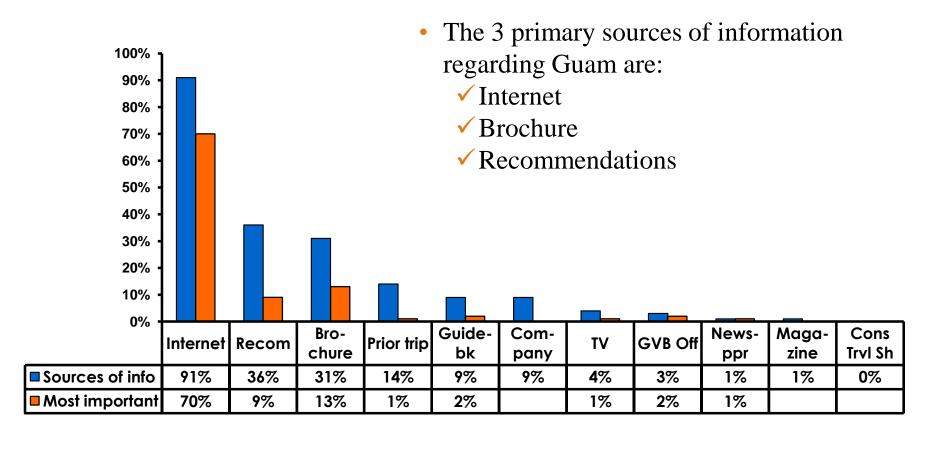

#### **Sources of Information Pre-arrival**

### **Internet- Guam Sources of Info**

# Internet- Things To Do Sources of Info

### **Internet- GVB Sources**

### **Travel Motivation-Info Sources**