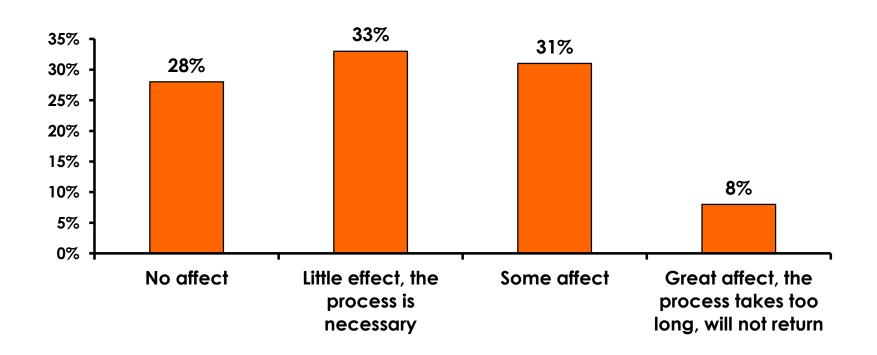

## Security Screening/Immigration Process at Guam International Airport

## **Airport Screening**

7pt Rating Scale

7=Strongly Agree/ 1=Strongly Disagree