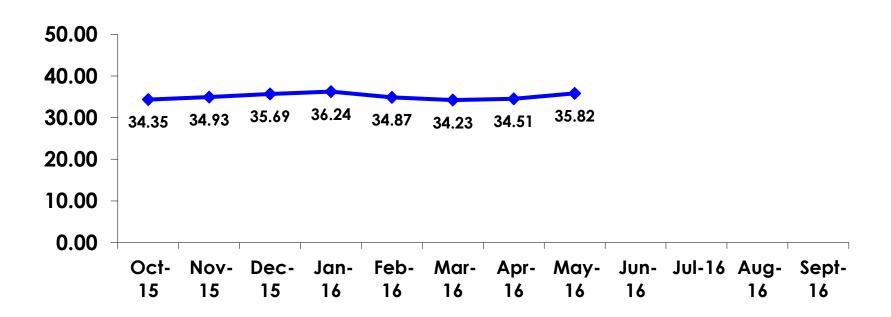

# Age - Overall

• The average age of the respondents is 35.82 years of age.

#### **AVERAGE - AGE**