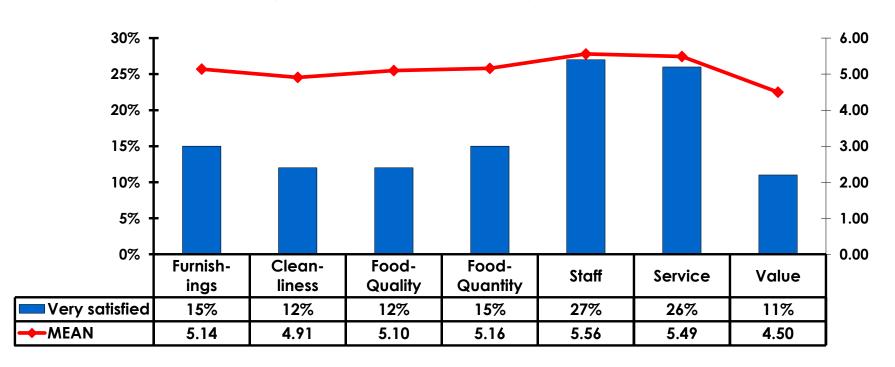

### **Satisfaction Scores Overall**

## Satisfaction Quality/ Cleanliness

### Quality of Accommodations

## **Quality of Dining Experience**