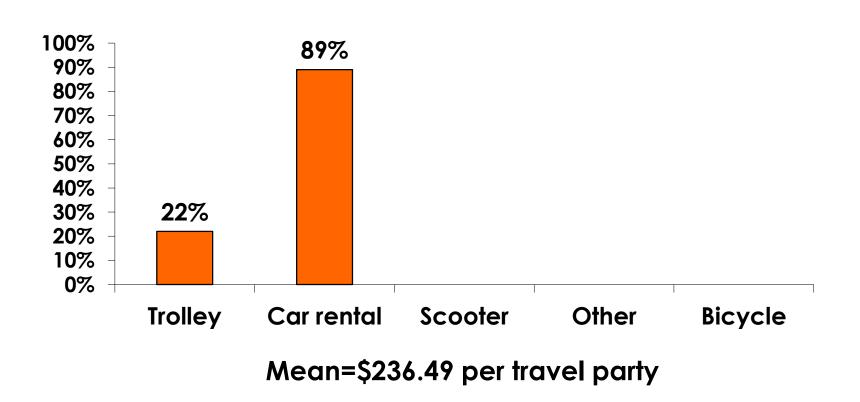

|
| Air only                                  | \$1,165.50 |
| Accommodation only                        | \$867.83   |
| Accommodation w/ daily meal only          | \$1,501.83 |
| Food & Beverages in Hotel                 | \$-        |
| Ground transportation – Korea             | \$59.49    |
| Ground transportation – Guam              | \$236.49   |
| Optional tours/ activities                | \$560.11   |
| Other expenses                            | \$621.15   |
| Total Prepaid                             | \$2,206.82 |



#### PREPAID MEAL BREAKDOWN

Air/Accommodations with Daily Meal Pkg. n=133



Mean=\$3,021.12 per travel party



#### PREPAID MEAL BREAKDOWN

Accommodations with Daily Meal Pkg.

n=7



Mean=\$1,501.83 per travel party



#### PREPAID GROUND TRANSPORTATION

n=9





## **On-Island Expenditures**

- \$1,035.30 = overall mean average on-island expense (for entire travel party size) by respondent
- \$0 = Minimum (lowest amount recorded for the entire sample)
- \$9,000 = Maximum (highest amount recorded for the entire sample)
- \$390.45 = overall mean average <u>per person</u> onisland expenditure



## ON-ISLAND EXPENDITURES Per Person



$$YTD = $440.56$$



## PREPAID/ ON-ISLE EXPENDITURES – Per Person

Prepaid YTD = \$749.78 On-Isle YTD = \$440.56





# Total On-Island Expenditure by Gender & Age

| TOTAL GENDER |         |          |          |          | GENDER                |          |          |          |          |          |               |          |  |
|--------------|---------|----------|----------|----------|-----------------------|-