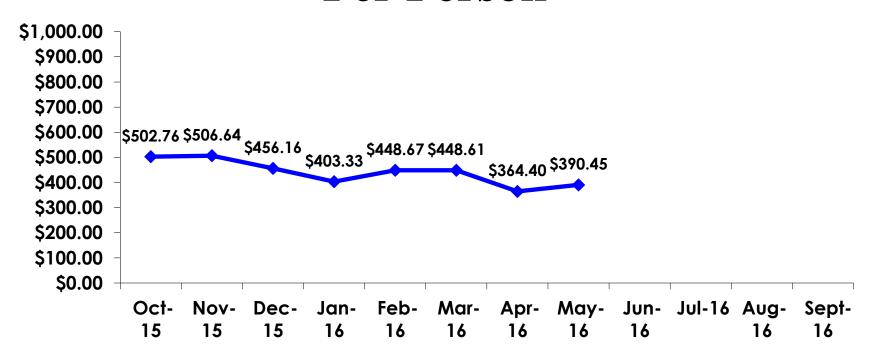

ities                | \$560.11   |
| Other expenses                            | \$621.15   |
| Total Prepaid                             | \$2,206.82 |



#### PREPAID MEAL BREAKDOWN

Air/Accommodations with Daily Meal Pkg. n=133



Mean=\$3,021.12 per travel party



#### PREPAID MEAL BREAKDOWN

Accommodations with Daily Meal Pkg.

n=7



Mean=\$1,501.83 per travel party



#### PREPAID GROUND TRANSPORTATION

n=9





## **On-Island Expenditures**

- \$1,035.30 = overall mean average on-island expense (for entire travel party size) by respondent
- \$0 = Minimum (lowest amount recorded for the entire sample)
- \$9,000 = Maximum (highest amount recorded for the entire sample)
- \$390.45 = overall mean average <u>per person</u> onisland expenditure



## ON-ISLAND EXPENDITURES Per Person



$$YTD = $440.56$$



## PREPAID/ ON-ISLE EXPENDITURES – Per Person

Prepaid YTD = \$749.78 On-Isle YTD = \$440.56





# Total On-Island Expenditure by Gender & Age

| TOTAL GENDER |         |          |          |          | GENDER                |          |          |          |          |          |               |          |  |
|--------------|---------|----------|----------|----------|-----------------------|----------|----------|----------|----------|----------|---------------|----------|--|
|              |         |          |          |          |                       | Ma       | le       |          | Female   |          |               |          |  |
|              |         |          |          |          | AGE                   |          |          |          | AGE