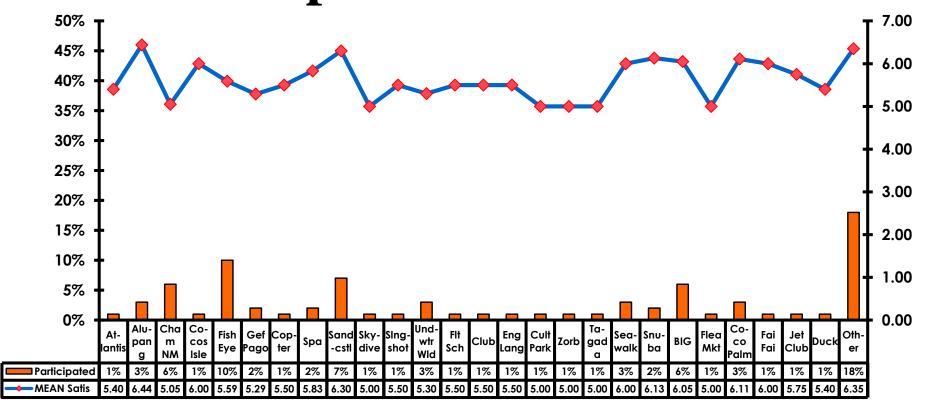

| \$65.28 |



## SECTION 4 VISITOR SATISFACTION



### **Satisfaction Scores Overall**





## Satisfaction Quality/ Cleanliness





### Quality of Accommodations





## **Quality of Dining Experience**





## Visits to Shopping Centers/Malls on Guam Top responses





## Satisfaction with Shopping

| Quality of Shopping          | Variety of Shopping           |
|------------------------------|-------------------------------|
| Score of 6 to 7 = <b>61%</b> | Score of 6 to 7 = <b>62</b> % |
| Score of 4 to 5 = <b>33%</b> | Score of 4 to 5 = <b>30%</b>  |
| Score 1 to 3 = <b>6</b> %    | Score 1 to 3 = <b>7%</b>      |
| MEAN = 5.57                  | MEAN = 5.55                   |



## **Optional Tour Participation**





# Optional Tours Participation & Satisfaction





### **Day Tours Satisfaction**

| Quality of Day Tour          | Variety of Day Tour          |
|------------------------------|------------------------------|
| Score of 6 to 7 = <b>61%</b> | Score of 6 to 7 = <b>56%</b> |
| Score of 4 to 5 = <b>38%</b> | Score of 4 to 5 = <b>39%</b> |
| Score 1 to 3 = <b>1%</b>     | Score 1 to 3 = <b>5</b> %    |
| MEAN = 5.61                  | MEAN = 5.46                  |



### **Night Tours Satisfaction**

| Quality of Night Tour        | Variety of Night Tour        |
|------------------------------|------------------------------|
| Score of 6 to 7 = <b>36%</b> | Score of 6 to 7 = <b>34%</b> |
| Score of 4 to 5 = <b>54%</b> | Score of 4 to 5 = <b>56%</b> |
| Score 1 to 3 = <b>10%</b>    | Score 1 to 3 = <b>10%</b>    |
| MEAN = 4.95