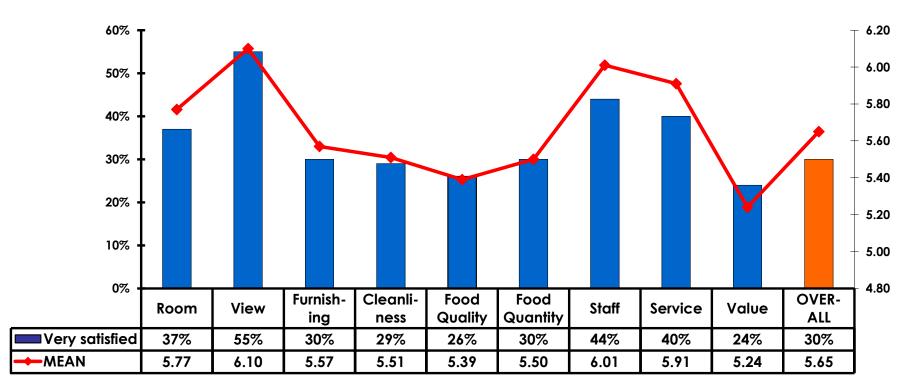

### **Satisfaction Scores Overall**

## Satisfaction Quality/ Cleanliness

### Quality of Accommodations

## **Quality of Dining Experience**