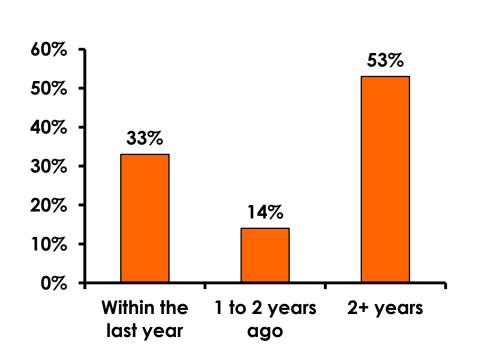

# Repeat Visitors Last Trip

$$n = 49$$

• The average repeat visitor has been to Guam 2.40 times.