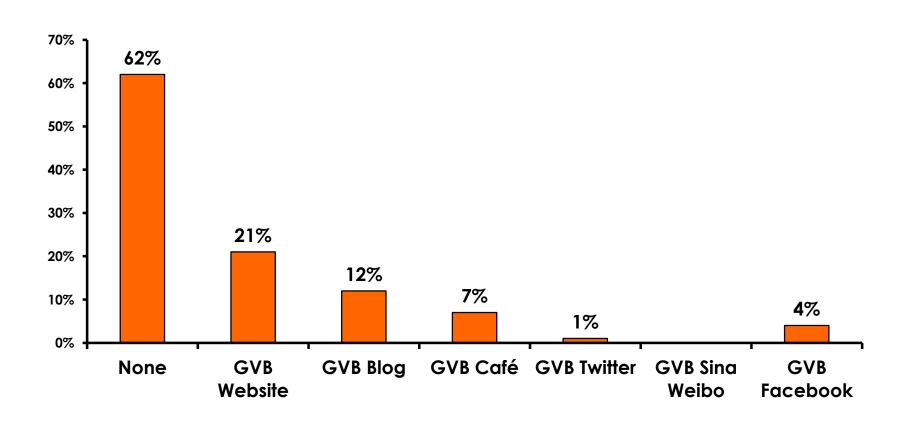

.46                  |



### **Night Tours Satisfaction**

| Quality of Night Tour        | Variety of Night Tour        |
|------------------------------|------------------------------|
| Score of 6 to 7 = <b>36%</b> | Score of 6 to 7 = <b>34%</b> |
| Score of 4 to 5 = <b>54%</b> | Score of 4 to 5 = <b>56%</b> |
| Score 1 to 3 = <b>10%</b>    | Score 1 to 3 = <b>10%</b>    |
| MEAN = 4.95                  | MEAN = 4.85                  |



### Satisfaction with Other Activities





## What would it take to make you want to stay an extra day in Guam?





### **On-Island Perceptions**

7pt Rating Scale





### **On-Island Perceptions**





# SECTION 5 PROMOTIONS



### **Internet- Guam Sources of Info**





# Internet- Things To Do Sources of Info





### **Internet- GVB Sources**





### **Travel Motivation-Info Sources**





#### **Sources of Information Pre-arrival**





#### **Sources of Information Post-arrival**





# SECTION 6 OTHER ISSUES



## Concerns about travel outside of Korea - Overall





# Concerns about travel outside of Korea - By Age & Income

|     | TOTAL AGE                         |     |       |       | Q26   |     |                                                                                                                                                                                                                 |                     |                     |                     |                     |                     |          |           |
|-----|-----------------------------------|-----|-------|-------|-------|-----|------