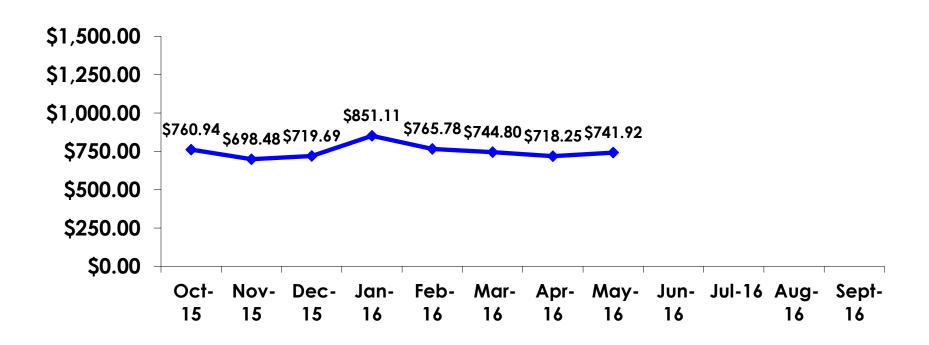

## ON-ISLAND EXPENDITURES Per Person

$$YTD = $440.56$$

## PREPAID/ ON-ISLE EXPENDITURES – Per Person

Prepaid YTD = \$749.78 On-Isle YTD = \$440.56