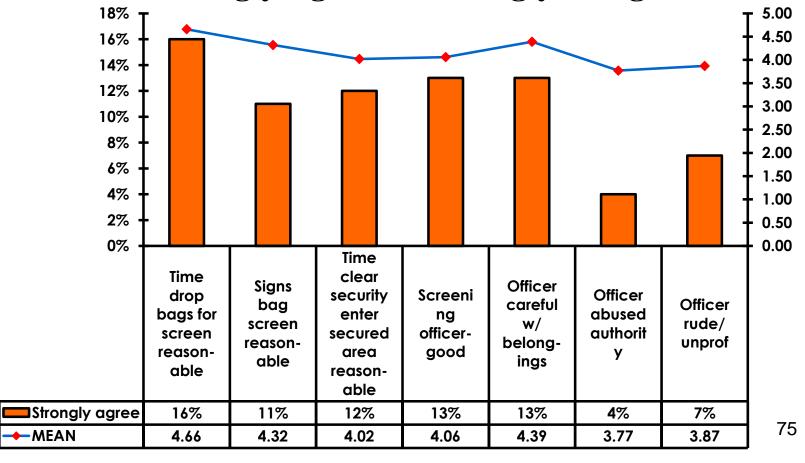

## Security Screening/Immigration Process at Guam International Airport

## **Airport Screening**

7pt Rating Scale

7=Strongly Agree/ 1=Strongly Disagree