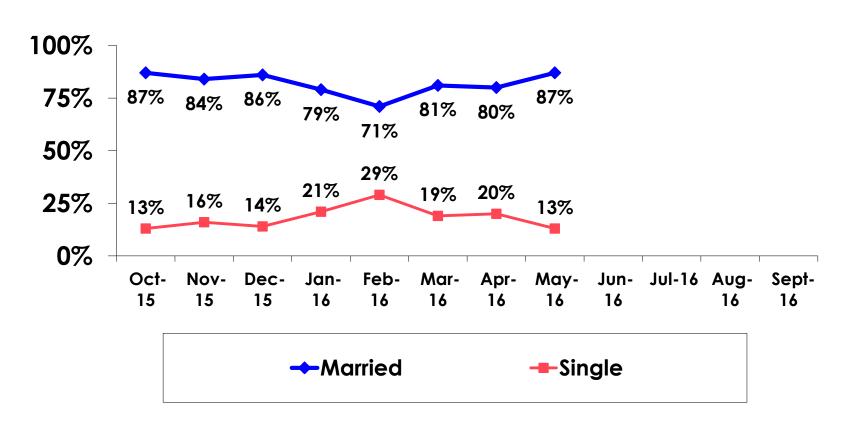

sample of **352** is +/- 5.23 percentage points with a 95% confidence level. That is, if all Korean visitors who traveled to Guam in the same time period were asked these questions, we can be 95% certain that their responses would not differ by +/- 5.23 percentage points.



#### **OBJECTIVES**

- To monitor the effectiveness of the Korean seasonal campaigns in attracting Korean visitors, refresh certain baseline data, to better understand the nature, and economic value or impact of each of the targeted segments in the Korea marketing plan.
- Identify significant determinants of visitor satisfaction, expenditures and the desire to return to Guam.



# SECTION 1 PROFILE OF RESPONDENTS



#### **Marital Status - Overall**



 Majority of Korean visitors are married.



#### MARITAL STATUS





# Age - Overall



• The average age of the respondents is 35.82 years of age.



#### **AVERAGE - AGE**





#### **Personal Income**





# Personal Income – 1st time vs. repeat





# Personal Income by Gender & Age

|     |                                                                                                             |            | TOTAL | GEN  | DER    |       | AG    | E     |     |
|-----|-------------------------------------------------------------------------------------------------------------|------------|-------|------|--------|-------|-------|-------|-----|
|     |                                                                                                             |            | -     | Male | Female | 18-24 | 25-34 | 35-49 | 50+ |
| Q26 | <kw12.0m< td=