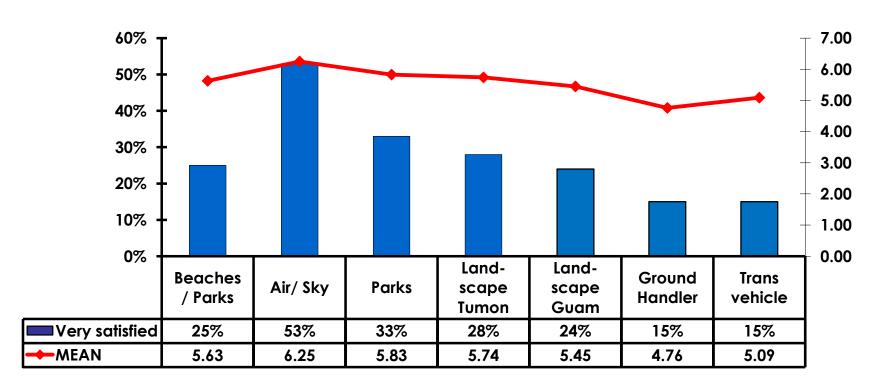

| \$449.07   |
| Average Total                                                             | \$1,035.30 |



### **Local Transportation**

n=136



Mean=\$53.81 per travel party



## Guam Airport Expenditures

- \$65.28 = overall average
- \$0 = Minimum (lowest amount recorded for the entire sample)
- \$1,000 = Maximum (highest amount recorded for the entire sample)



## Breakdown of Airport Expenditures

|                        | MEAN \$ |
|------------------------|---------|
| Food & Beverages       | \$12.21 |
| Gifts/Souvenirs Self   | \$29.38 |
| Gifts/Souvenirs Others | \$23.69 |
| Total                  | \$65.28 |



## SECTION 4 VISITOR SATISFACTION



### **Satisfaction Scores Overall**





## Satisfaction Quality/ Cleanliness





### Quality of Accommodations





## **Quality of Dining Experience**





## Visits to Shopping Centers/Malls on Guam Top responses





## Satisfaction with Shopping

| Quality of Shopping          | Variety of Shopping           |
|------------------------------|-------------------------------|
| Score of 6 to 7 = <b>61%</b> | Score of 6 to 7 = <b>62</b> % |
| Score of 4 to 5 = <b>33%</b> | Score of 4 to 5 = <b>30%</b>  |
| Score 1 to 3 = <b>6</b> %    | Score 1 to 3 = <b>7%</b>      |
| MEAN = 5.57                  | MEAN = 5.55                   |



## **Optional Tour Participation**





# Optional Tours Participation & Satisfaction





### **Day Tours Satisfaction**

| Quality of Day Tour          | Variety of Day Tour          |
|------------------------------|--------------