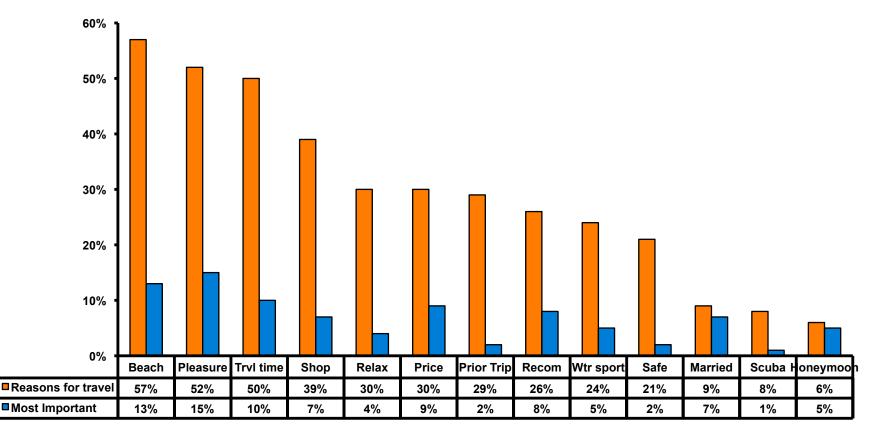

#### **Travel Motivation - Top Responses**

# Most Important Reason for Choosing Guam

- Pleasure,
- Guam's natural beauty/ beaches,
- Short travel time

are the primary reasons for visiting during this period.

#### Motivation by Age & Gender

|     |                            |       | TOTAL |       | AC    | Æ     |     | GEN  | DER    |
|-----|----------------------------|-------|-------|-------|-------|-------|-----|------|--------|
|     |                            |       | -     | 18-24 | 25-34 | 35-49 | 50+ | Male | Female |
| Q5A | Natural beauty             |       | 57%   | 65%   | 56%   | 45%   | 56% | 59%  | 55%    |
|     | Pleasure                   |       | 52%   | 75%   | 46%   | 40%   | 34% | 48%  | 55%    |
|     | Short travel time          |       | 50%   | 42%   | 54%   | 55%   | 44% | 53%  | 47%    |
|     | Shopping                   |       | 39%   | 48%   | 38%   | 27%   | 37% | 32%  | 46%    |
|     | Relax                      |       | 30%   | 28%   | 35%   | 28%   | 22% | 32%  | 29%    |
|     | Price                      |       | 30%   | 31%   | 32%   | 27%   | 24% | 30%  | 30%    |
|     | Previous trip              |       | 29%   | 20%   | 33%   | 35%   | 29% | 27%  | 31%    |
|     | Recomm- friend/family/trvl |       | 26%   | 44%   | 23%   | 10%   | 12% | 20%  | 31%    |
|     | agnt                       |       |       |       |       |       |     |      |        |
|     | Water sports               |       | 24%   | 35%   | 23%   | 12%   | 17% | 19%  | 29%    |
|     | Safe                       |       | 21%   | 24%   | 16%   | 25%   | 29% | 23%  | 19%    |
|     | Married/Attn wedding       |       | 9%    | 1%    | 11%   | 12%   | 17% | 11%  | 6%     |
|     | Scuba                      |       | 8%    | 5%    | 11%   | 5%    | 5%  | 9%   | 6%     |
|     | Honeymoon                  |       | 6%    |       | 12%   | 3%    | 2%  | 10%  | 1%     |
|     | Company/ Business Trip     |       | 6%    | 2%    | 7%    | 7%    | 7%  | 5%   | 7%     |
|     | Other                      |       | 5%    | 4%    | 5%    | 8%    | 5%  | 7%   | 3%     |
|     | Golf                       |       | 3%    |       | 3%    | 3%    | 7%  | 4%   | 2%     |
|     | Visit friends/ Relatives   |       | 3%    | 4%    | 1%    | 3%    | 2%  | 2%   | 3%     |
|     | Organized sports           |       | 2%    | 4%    | 3%    |       |     | 1%   | 3%     |
|     | Company Sponsored          |       | 0%    |       |       | 2%    |     | 1%   |        |
|     | Total                      | Count | 351   | 102   | 147   | 60    | 41  | 176  | 175    |