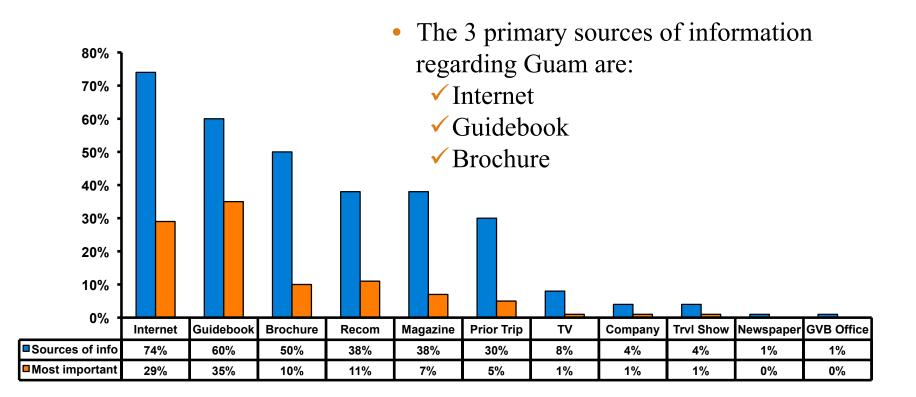

### **Internet- Guam Sources of Info**

# Internet- Things To Do Sources of Info

60%

### **Internet- GVB Sources**