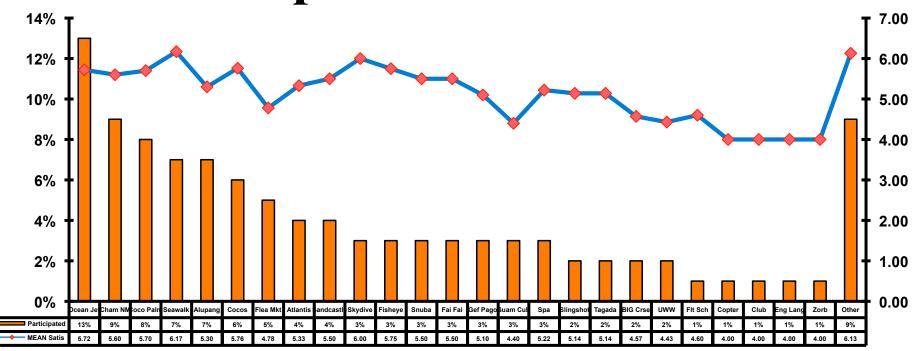

ting Scale 7=Very Satisfied/1=Very Dissatisfied





### Quality of Dining Experience 7pt Rating Scale

### 7=Very Satisfied/1=Very Dissatisfied





### Visits to Shopping Centers/Malls on Guam Top responses





## **Satisfaction with Shopping**

#### **7pt Rating Scale**

#### 7=Very Satisfied/ 1=Very Dissatisfied

| Quality of Shopping          | Variety of Shopping          |
|------------------------------|------------------------------|
| Score of 6 to 7 = <b>56%</b> | Score of 6 to 7 = <b>54%</b> |
| Score of 4 to 5 = <b>41%</b> | Score of 4 to 5 = <b>39%</b> |
| Score 1 to 3 = <b>3%</b>     | Score 1 to 3 = <b>7%</b>     |
| MEAN = 5.52                  | MEAN = 5.42                  |



## **Optional Tour Participation**





### **Optional Tours Participation & Satisfaction**





### **Day Tours Satisfaction**

#### 7pt Rating Scale 7=Very Satisfied/ 1=Very Dissatisfied

| Quality of Day Tour          | Variety of Day Tour          |
|------------------------------|------------------------------|
| Score of 6 to 7 = <b>58%</b> | Score of 6 to 7 = <b>57%</b> |
| Score of 4 to 5 = <b>39%</b> | Score of 4 to 5 = <b>41%</b> |
| Score 1 to 3 = <b>3%</b>     | Score 1 to 3 = <b>2%</b>     |
| MEAN = 5.50                  | MEAN = 5.45                  |



### **Night Tours Satisfaction**

#### 7pt Rating Scale 7=Very Satisfied/ 1=Very Dissatisfied

| Quality of Night Tour        | Variety of Night Tour        |
|------------------------------|------------------------------|
| Score of 6 to 7 = <b>30%</b> | Score of 6 to 7 = <b>27%</b> |
| Score of 4 to 5 = <b>65%</b