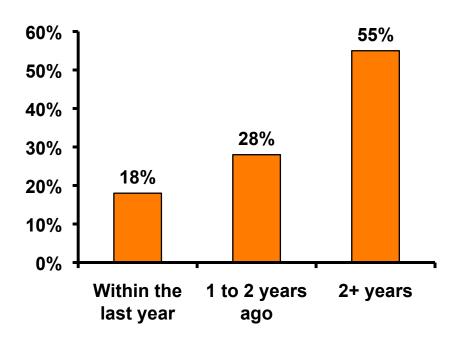

#### **Repeat Visitors Last Trip** n = 141

- The average repeat visitor has been to Guam 2.98 times.
- A little less than half the repeat visitors have been to Guam within the last 2 years.