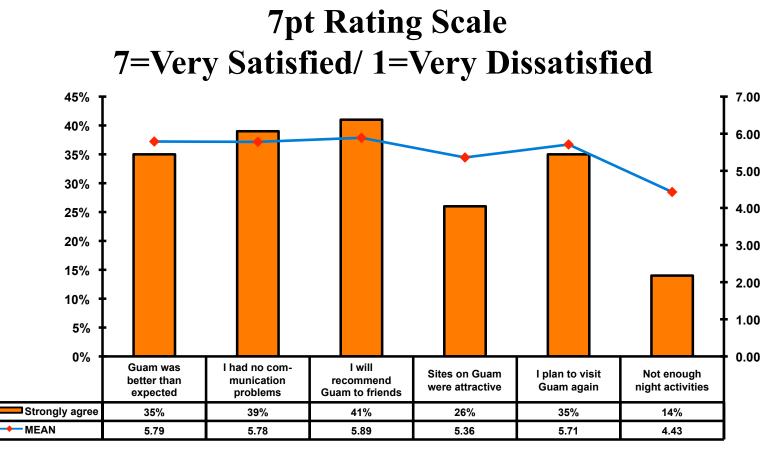

%</b> | Score of 4 to 5 = <b>41%</b> |
| Score 1 to 3 = <b>3%</b>     | Score 1 to 3 = <b>2%</b>     |
| MEAN = 5.50                  | MEAN = 5.45                  |



### **Night Tours Satisfaction**

#### 7pt Rating Scale 7=Very Satisfied/ 1=Very Dissatisfied

| Quality of Night Tour        | Variety of Night Tour        |
|------------------------------|------------------------------|
| Score of 6 to 7 = <b>30%</b> | Score of 6 to 7 = <b>27%</b> |
| Score of 4 to 5 = <b>65%</b> | Score of 4 to 5 = <b>67%</b> |
| Score 1 to 3 = <b>5%</b>     | Score 1 to 3 = <b>5%</b>     |
| MEAN = 4.81                  | MEAN = 4.75                  |



### Satisfaction with Other Activities





# What would it take to make you want to stay an extra day in Guam?





### **On-Island Perceptions**





## **On-Island Perceptions**





### <u>SECTION 5</u> PROMOTIONS



### **Internet- Guam Sources of Info**





# Internet- Things To Do Sources of Info

60%





### **Internet- GVB Sources**





### **Travel Motivation- Info Sources**





### **Sources of Information Pre-arrival**





### **Sources of Information Post-arrival**





### **Sources of Information - Motivation**

The primary motivational sources of information were.



• Brochures, the Internet and prior experience



### <u>SECTION 6</u> OTHER ISSUES



### **Concerns about travel outside of Japan - Overall**



71



### **Concerns about travel outside of Japan - By Age & Income**

|     |                        | TOTAL   |       | AC    | Æ     |     |