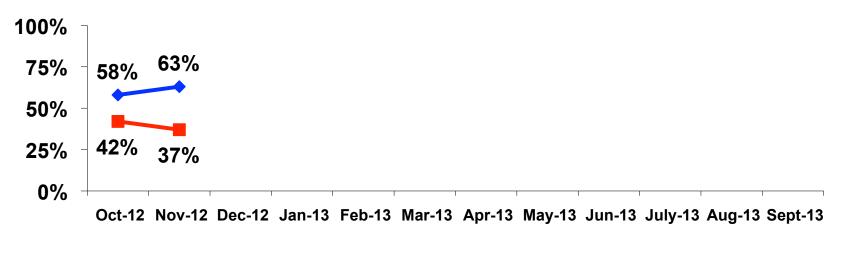

| Count      | 12    | 7    | 5      | 9     | 3     |       |     |  |  |
|     |                                                                                                                      | Column N % | 4%    | 4%   | 3%     | 11%   | 2%    |       |     |  |  |
|     | Total                                                                                                                | Count      | 302   | 158  | 144    | 80    | 134   | 52    | 36  |  |  |



# **Travel Companions**





#### **Number of Children Travel Party**

N=30 total respondents traveling with children. (Of those N=30 respondents, there is a total of 43 children 18 years or younger)





# **Prior Trips to Guam**





# **Prior Trips to Guam**







## Trips to Guam by Age & Gender

|        |        |            | TOTAL | TRIPS TO | ) GUAM |
|--------|--------|------------|-------|----------|--------|
|        |        |            | -     | 1st      | Repeat |
| GENDER | Male   | Count      | 176   | 110      | 64     |
|        |        | Column N % | 50%   | 51%      | 49%    |
|        | Female | Count      | 175   | 107      | 66     |
|        |        | Column N % | 50%   | 49%      | 51%    |
|        | Total  | Count      | 351   | 217      | 130    |
| AGE    | 18-24  | Count      | 102   | 80       | 21     |
|        |        | Column N % | 29%   | 37%      | 16%    |
|        | 25-34  | Count      | 147   | 88       | 59     |
|        |        | Column N % | 42%   | 41%      | 46%    |
|        | 35-49  | Count