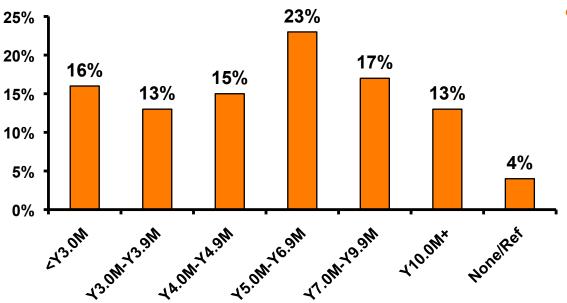

me time period were asked these questions, we can be 95% certain that their responses would not differ by +/- 5.23 percentage points.



# Objectives

• To monitor the effectiveness of the Japan seasonal campaigns in attracting Japanese visitors, refresh certain baseline data, to better understand the nature, and economic value or impact of each of the targeted segments in the Japan marketing plan.

• Identify significant determinants of visitor satisfaction, expenditures and the desire to return to Guam.



#### <u>SECTION 1</u> PROFILE OF RESPONDENTS



#### Marital Status - Overall



Majority of first time visitors are single.



#### **Marital Status**







# Age - Overall



• The average age of the respondents is 32.24 years of age.



# Average Age





#### **Personal Income**



• ¥79.94=\$1



# Personal Income – 1st time vs. repeat





# Personal Income by Gender & Age

|     |                                                                                                                      |            | TOTAL | GEN  | DER    | AGE   |       |       |     |  |  |
|-----|----------------------------------------------------------------------------------------------------------------------|------------|-------|------|--------|-------|-------|-------|-----|--|--|
|     |                                                                                                                      |            | -     | Male | Female | 18-24 | 25-34 | 35-49 | 50+ |  |  |
| Q26 | <y2.0 million<="" td=""><td>Count</td><td>17</td><td>5</td><td>12</td><td>10</td><td>7</td><td