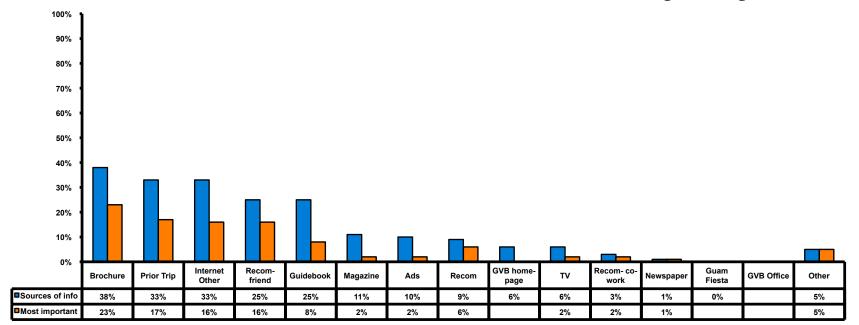

### **Sources of Information - Motivation**

The primary motivational sources of information were.

• Brochures, the Internet and prior experience