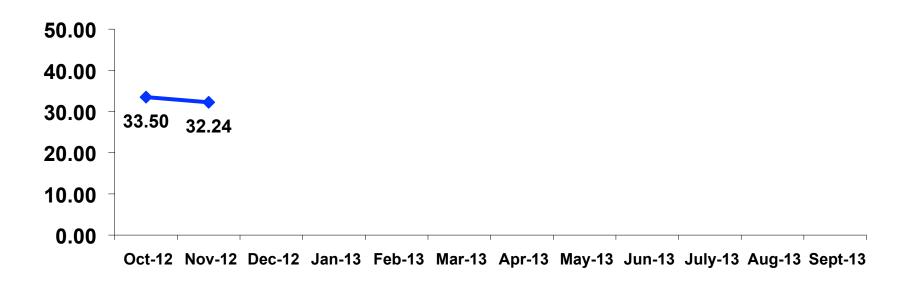

# Age - Overall

• The average age of the respondents is 32.24 years of age.

# Average Age