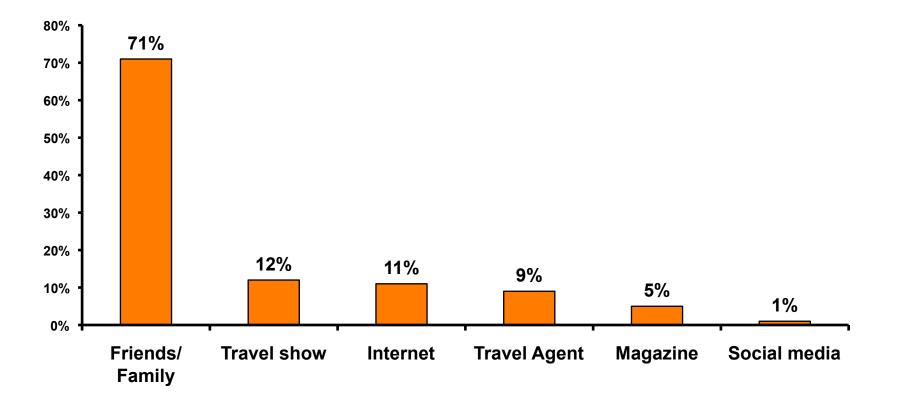

### **Sources of Information - Motivation**

The primary motivational sources of information were.

• Brochures, the Internet and prior experience