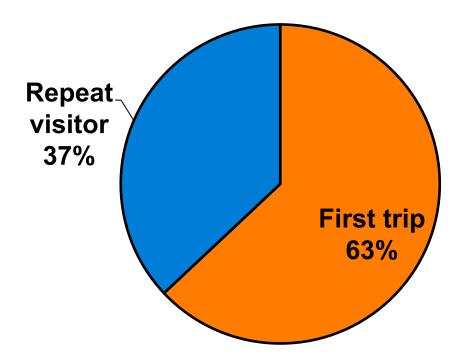

| Count      | 12    | 7    | 5      | 9     | 3     |       |     |  |  |
|     |                                                                                                                      | Column N % | 4%    | 4%   | 3%     | 11%   | 2%    |       |     |  |  |
|     | Total                                                                                                                | Count      | 302   | 158  | 144    | 80    | 134   | 52    | 36  |  |  |



# **Travel Companions**





#### **Number of Children Travel Party**

N=30 total respondents traveling with children. (Of those N=30 respondents, there is a total of 43 children 18 years or younger)





# **Prior Trips to Guam**





# **Prior Trips to Guam**







## Trips to Guam by Age & Gender

|        |        |            | TOTAL | TRIPS TO | ) GUAM |
|--------|--------|------------|-------|----------|--------|
|        |        |            | -     | 1st      | Repeat |
| GENDER | Male   | Count      | 176   | 110      | 64     |
|        |        | Column N % | 50%   | 51%      | 49%    |
|        | Female | Count      | 175   | 107      | 66     |
|        |        | Column N % | 50%   | 49%      | 51%    |
|        | Total  | Count      | 351   | 217      | 130    |
| AGE    | 18-24  | Count      | 102   | 80       | 21     |
|        |        | Column N % | 29%   | 37%      | 16%    |
|        | 25-34  | Count      | 147   | 88       | 59     |
|        |        | Column N % | 42%   | 41%      | 46%