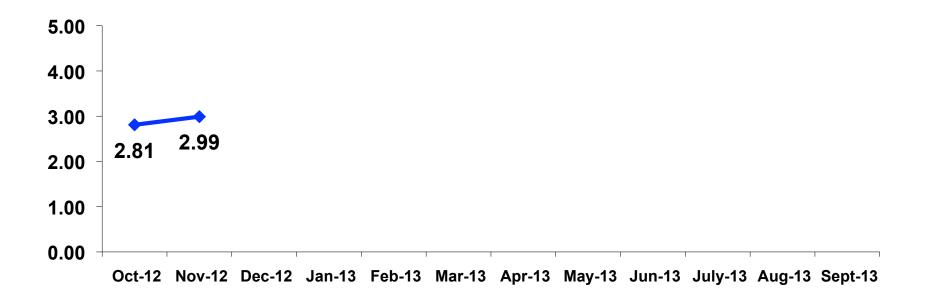

# Average Length of Stay

#### Average length of stay: 2.99 days

|    |                         |       | TOTAL | Q26                                                                                                                                                          |             |             |             |             |            |         |           |
|----|-------------------------|-------|-------|--------------------------------------------------------------------------------------------------------------------------------------------------------------|-------------|-------------|-------------|-------------|------------|---------|-----------|
|    |                         |       |       |                                                                                                                                                              |             |             |             |             | Y7.0M-Y10. |         |           |
|    |                         |       | -     | <y2.0 million<="" td=""><td>Y2.0M-Y3.0M</td><td>Y3.0M-Y4.0M</td><td>Y4.0M-Y5.0M</td><td>Y5.0M-Y7.0M</td><td>0M</td><td>Y10.0M+</td><td>No Income</td></y2.0> | Y2.0M-Y3.0M | Y3.0M-Y4.0M | Y4.0M-Y5.0M | Y5.0M-Y7.0M | 0M         | Y10.0M+ | No Income |
| Q9 | Guam Plaza Hotel        |       | 18%   | 29%                                                                                                                                                          | 32%         | 10%         | 15%         | 22%         | 14%        | 11%     | 8%        |
|    | Fiesta Resort Guam      |       | 10%   | 12%                                                                                                                                                          | 16%         | 10%         | 22%         | 12%         | 4%         | 11%     | 8%        |
|    | PIC Club                |       | 9%    | 18%                                                                                                                                                          | 6%          | 15%         | 7%          | 9%          | 12%        | 8%      |           |
|    | Grand Plaza Hotel       |       | 7%    |                                                                                                                                                              | 3%          | 5%          | 9%          | 3%          | 4%         | 16%     | 25%       |
|    | Oceanview Hotel         |       | 6%    | 6%                                                                                                                                                           | 3%          | 3%          | 4%          | 10%         | 6%         | 5%      | 17%       |
|    | Hotel Nikko Guam        |       | 6%    |                                                                                                                                                              | 10%         | 13%         |             | 3%          | 4%         | 8%      | 8%        |
|    | Pacific Bay Hotel       |       | 5%    | 6%                                                                                                                                                           | 6%          | 3%          | 2%          | 1%          | 6%         | 11%     |           |
|    | Hotel Santa Fe          |       | 5%    | 12%                                                                                                                                                          | 6%          | 3%          |             | 4%          | 4%         | 5%      | 17%       |
|    | Westin Resort Guam      |       | 4%    |                                                                                                                                                              | 3%          | 3%          | 2%          | 4%          | 10%        | 8%      |           |
|    | Outrigger Guam Resort   |       | 4%    | 6%                                                                                                                                                           | 3%          | 5%          | 7%          | 1%          | 10%        |         |           |
|    | Leo Palace Resort       |       | 4%    |                                                                                                                                                              |             |             | 4%          | 9%          | 8%         |         |           |
|    | Onward Beach Resort     |       | 4%    |                                                                                                                                                              |             | 3%          | 7%          | 4%          | 8%         | 3%      |           |
|    | Sheraton Laguna Guam    |       | 3%    |                                                                                                                                                              | 3%          | 3%          | 4%          | 3%          | 4%         | 5%      |           |
|    | Holiday Resort Guam     |       | 3%    |                                                                                                                                                              | 3%          | 10%         | 2%          | 1%          |            | 3%      | 8%        |
|    | Hilton Guam Resort      |       | 3%    |                                                                                                                                                              |             | 3%          | 7%          | 4%          | 2%         | 3%      |           |
|    | Guam Reef Hotel         |       | 2%    | 6%                                                                                                                                                           |             | 5%          | 2%          |             | 2%         | 3%      |           |
|    | Hyatt Regency Guam      |       | 2%    |                                                                                                                                                              |             | 3%          |             | 4%          | 2%         | 3%      |           |
|    | Bayview Hotel           |       | 1%    | 6%                                                                                                                                                           | 3%          |             |             |             | 2%         |         |           |
|    | Other                   |       | 1%    |                                                                                                                                                              |             | 3%          | 2%          |             |            |         | 8%        |
|    | Royal Orchid Guam       |       | 1%    |                                                                                                                                                              |             |             |             | 3%          |            |         |           |
|    | Tumon Bay Capital Hotel |       | 1%    |                                                                                                                                                              |             | 3%          | 2%          |             |            |         |           |
|    | Guam Marriott Resort    |       | 0%    |                                                                                                                                                              |             |             | 2%          |             |            |         |           |
|    | Total                   | Count | 351   | 17                                                                                                                                                           | 31          | 39          | 46          | 68          | 51         | 38      | 12        |