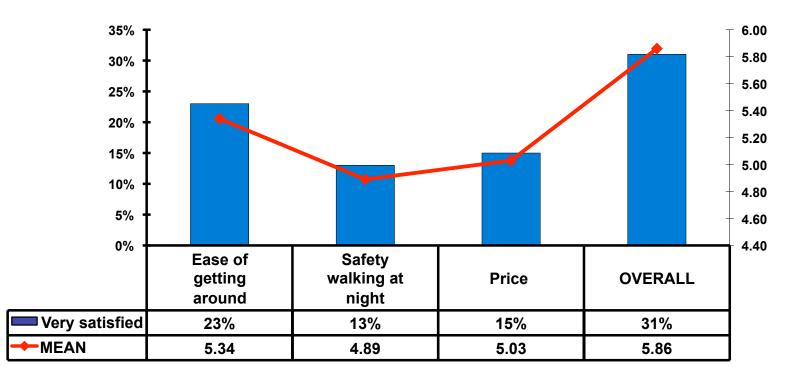

| \$218.66 |
| Average Total                                                             | \$845.60 |



### Local Transportation n=67





# **Guam Airport Expenditures**

- \$27.24 = Mean
- \$2 = Median
- \$0 = Minimum (lowest amount recorded for the entire sample)
- \$800 = Maximum (highest amount recorded for the entire sample)



# Breakdown of Airport Expenditures

|                               | MEAN \$ |
|-------------------------------|---------|
| Food & Beverages              | \$10.16 |
| Gifts/Souvenirs Self          | \$8.86  |
| <b>Gifts/Souvenirs Others</b> | \$8.79  |
| Total                         | \$27.24 |



### SECTION 4 VISITOR SATISFACTION



### **Satisfaction Scores Overall**

#### 7pt Rating Scale 7=Very Satisfied/1=Very Dissatisfied





#### Satisfaction Quality/ Cleanliness 7pt Rating Scale 7=Very Satisfied/1=Very Dissatisfied





### **Quality of Accommodations**

7pt Rating Scale 7=Very Satisfied/1=Very Dissatisfied





### Quality of Dining Experience 7pt Rating Scale

### 7=Very Satisfied/1=Very Dissatisfied





### Visits to Shopping Centers/Malls on Guam Top responses





## **Satisfaction with Shopping**

#### **7pt Rating Scale**

#### 7=Very Satisfied/ 1=Very Dissatisfied

| Quality of Shopping          | Variety of Shopping          |
|------------------------------|------------------------------|
| Score of 6 to 7 = <b>56%</b> | Score of 6 to 7 = <b>54%</b> |
| Score of 4 to 5 = <b>41%</b> | Score of 4 to 5 = <b>39%</b> |
| Score 1 to 3 = <b>3%</b>     | Score 1 to 3 = <b>7%</b>     |
| MEAN = 5.52