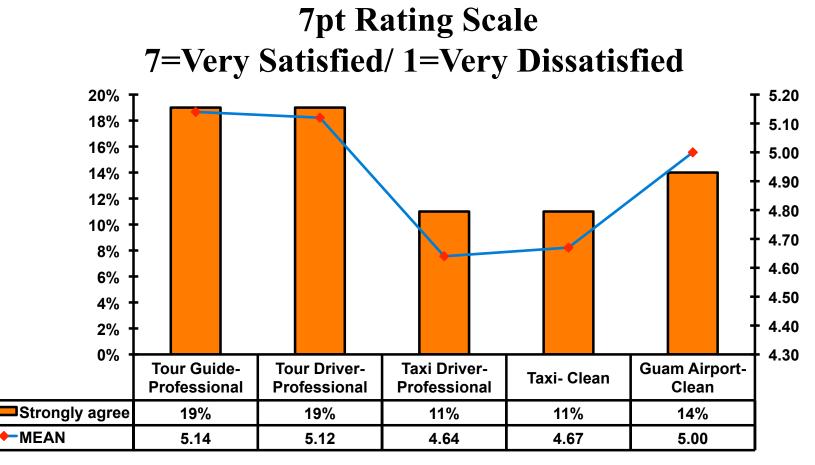

### Security Screening/ Immigration Process at Guam International Airport

### **Airport Screening** 7pt Rating Scale 7=Strongly Agree/ 1=Strongly Disagree