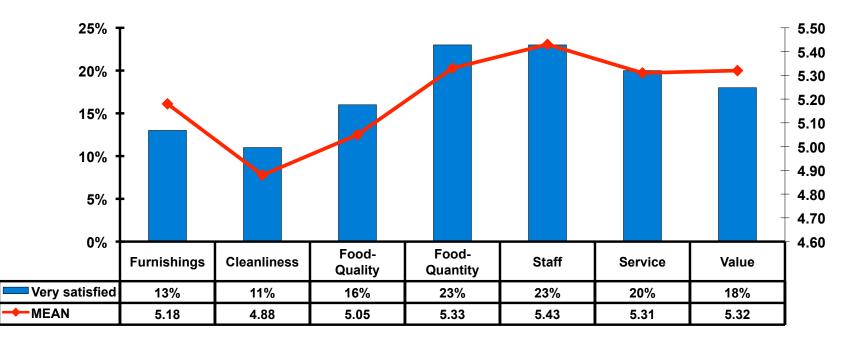

#### Satisfaction Quality/ Cleanliness 7pt Rating Scale 7=Very Satisfied/1=Very Dissatisfied