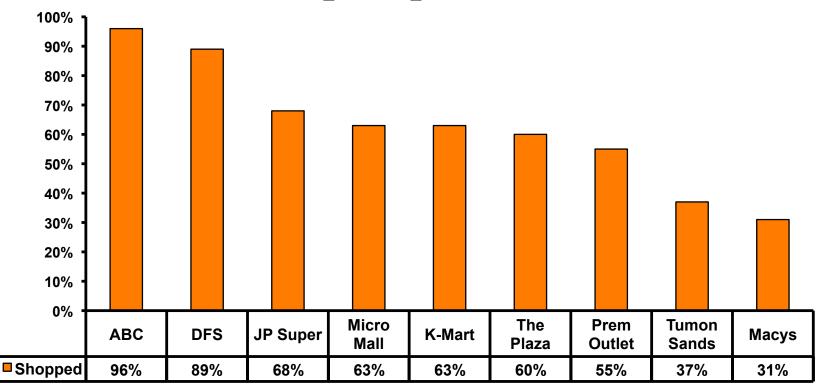

ple)



# Breakdown of Airport Expenditures

|                               | MEAN \$ |
|-------------------------------|---------|
| Food & Beverages              | \$10.16 |
| Gifts/Souvenirs Self          | \$8.86  |
| <b>Gifts/Souvenirs Others</b> | \$8.79  |
| Total                         | \$27.24 |



### SECTION 4 VISITOR SATISFACTION



### **Satisfaction Scores Overall**

#### 7pt Rating Scale 7=Very Satisfied/1=Very Dissatisfied





#### Satisfaction Quality/ Cleanliness 7pt Rating Scale 7=Very Satisfied/1=Very Dissatisfied





### **Quality of Accommodations**

7pt Rating Scale 7=Very Satisfied/1=Very Dissatisfied





### Quality of Dining Experience 7pt Rating Scale

### 7=Very Satisfied/1=Very Dissatisfied





### Visits to Shopping Centers/Malls on Guam Top responses





## **Satisfaction with Shopping**

#### **7pt Rating Scale**

#### 7=Very Satisfied/ 1=Very Dissatisfied

| Quality of Shopping          | Variety of Shopping          |
|------------------------------|------------------------------|
| Score of 6 to 7 = <b>56%</b> | Score of 6 to 7 = <b>54%</b> |
| Score of 4 to 5 = <b>41%</b> | Score of 4 to 5 = <b>39%</b> |
| Score 1 to 3 = <b>3%</b>     | Score 1 to 3 = <b>7%</b>     |
| MEAN = 5.52                  | MEAN = 5.42                  |



## **Optional Tour Participation**





### **Optional Tours Participation & Satisfaction**





### **Day Tours Satisfaction**

#### 7pt Rating Scale 7=Very Satisfied/ 1=Very Dissatisfied

| Quality of Day Tour          | Variety of Day Tour          |
|------------------------------|-----------------