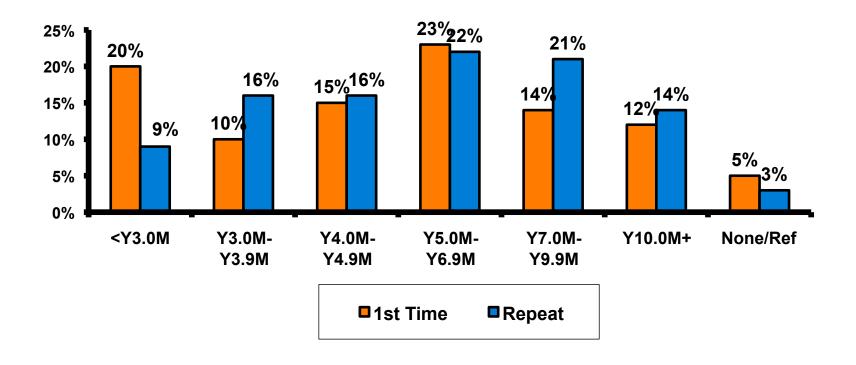

# **Prior Trips to Guam**

 First-time visitors tend to be younger than repeat visitors to Guam.