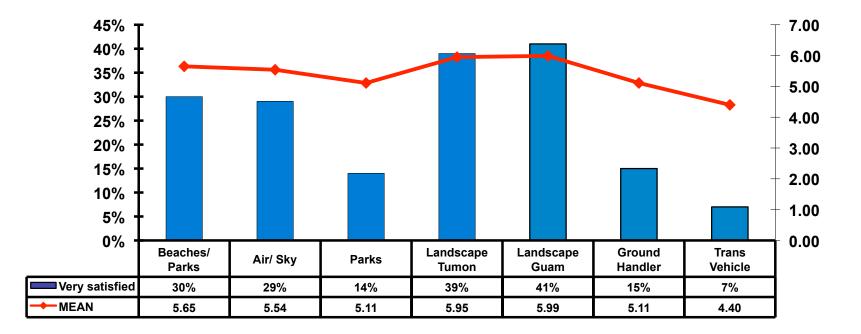

| \$845.60 |



### Local Transportation n=67





# **Guam Airport Expenditures**

- \$27.24 = Mean
- \$2 = Median
- \$0 = Minimum (lowest amount recorded for the entire sample)
- \$800 = Maximum (highest amount recorded for the entire sample)



# Breakdown of Airport Expenditures

|                               | MEAN \$ |
|-------------------------------|---------|
| Food & Beverages              | \$10.16 |
| Gifts/Souvenirs Self          | \$8.86  |
| <b>Gifts/Souvenirs Others</b> | \$8.79  |
| Total                         | \$27.24 |



### SECTION 4 VISITOR SATISFACTION



### **Satisfaction Scores Overall**

#### 7pt Rating Scale 7=Very Satisfied/1=Very Dissatisfied





#### Satisfaction Quality/ Cleanliness 7pt Rating Scale 7=Very Satisfied/1=Very Dissatisfied





### **Quality of Accommodations**

7pt Rating Scale 7=Very Satisfied/1=Very Dissatisfied





### Quality of Dining Experience 7pt Rating Scale

### 7=Very Satisfied/1=Very Dissatisfied





### Visits to Shopping Centers/Malls on Guam Top responses





## **Satisfaction with Shopping**

#### **7pt Rating Scale**

#### 7=Very Satisfied/ 1=Very Dissatisfied

| Quality of Shopping          | Variety of Shopping          |
|------------------------------|------------------------------|
| Score of 6 to 7 = <b>56%</b> | Score of 6 to 7 = <b>54%</b> |
| Score of 4 to 5 = <b>41%</b> | Score of 4 to 5 = <b>39%</b> |
| Score 1 to 3 = <b>3%</b>     | Score 1 to 3 = <b>7%</b>     |
| MEAN = 5.52                  | MEAN = 5.42                  |



## **Optional Tour Participation**





### **Op