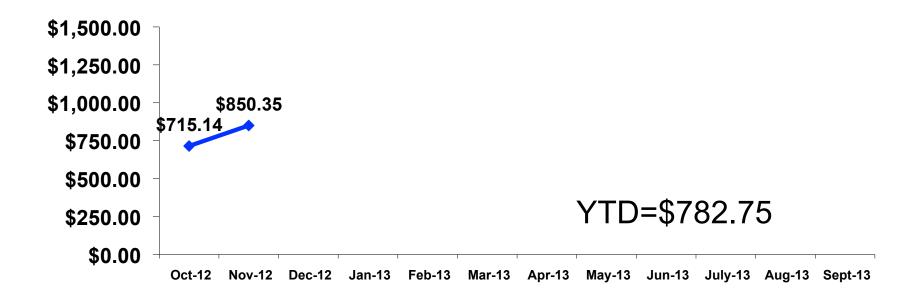

#### Prepaid Expenditures ¥79.94/US\$1

- \$1,523.90 = overall mean average prepaid expense (for entire travel party size) by respondent
- $\$0 = \min(\text{lowest amount recorded for the entire sample})$
- \$31,273 = maximum (highest amount recorded for the entire sample)
- \$850.35 = overall mean average <u>per person</u> prepaid expenditures

# Prepaid Expenditures Per Person