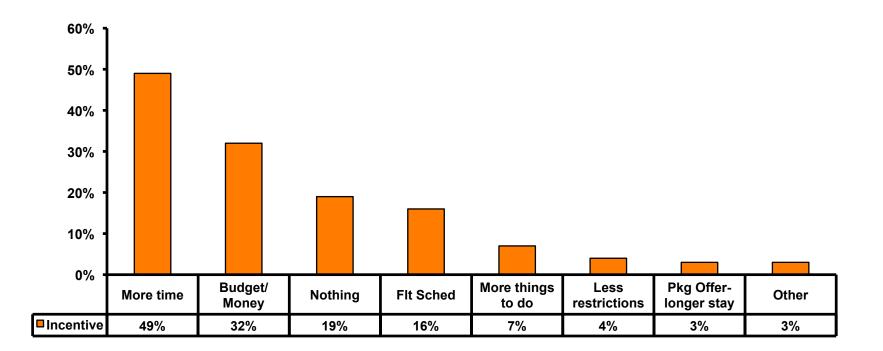

57%</b> |
| Score of 4 to 5 = <b>39%</b> | Score of 4 to 5 = <b>41%</b> |
| Score 1 to 3 = <b>3%</b>     | Score 1 to 3 = <b>2%</b>     |
| MEAN = 5.50                  | MEAN = 5.45                  |



### **Night Tours Satisfaction**

#### 7pt Rating Scale 7=Very Satisfied/ 1=Very Dissatisfied

| Quality of Night Tour        | Variety of Night Tour        |
|------------------------------|------------------------------|
| Score of 6 to 7 = <b>30%</b> | Score of 6 to 7 = <b>27%</b> |
| Score of 4 to 5 = <b>65%</b> | Score of 4 to 5 = <b>67%</b> |
| Score 1 to 3 = <b>5%</b>     | Score 1 to 3 = <b>5%</b>     |
| MEAN = 4.81                  | MEAN = 4.75                  |



### Satisfaction with Other Activities





# What would it take to make you want to stay an extra day in Guam?





### **On-Island Perceptions**





## **On-Island Perceptions**





### <u>SECTION 5</u> PROMOTIONS



### **Internet- Guam Sources of Info**





# Internet- Things To Do Sources of Info

60%





### **Internet- GVB Sources**





### **Travel Motivation- Info Sources**





### **Sources of Information Pre-arrival**





### **Sources of Information Post-arrival**





### **Sources of Information - Motivation**

The primary motivational sources of information were.



• Brochures, the Internet and prior experience



### <u>SECTION 6</u> OTHER ISSUES



### **Concerns about travel outside of Japan - Overall**



71



### **Concerns about travel outside of Japan - By Age & Income**

|     |                        | TOTAL   |       | AC    | Æ     |     |