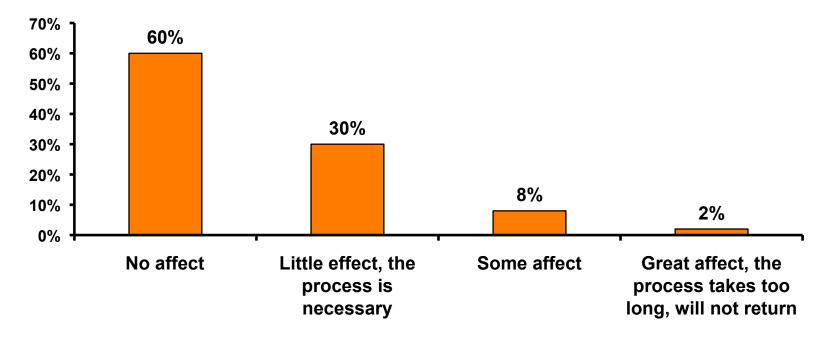

### Security Screening/ Immigration Process at Guam International Airport

### **Airport Screening** 7pt Rating Scale 7=Strongly Agree/ 1=Strongly Disagree