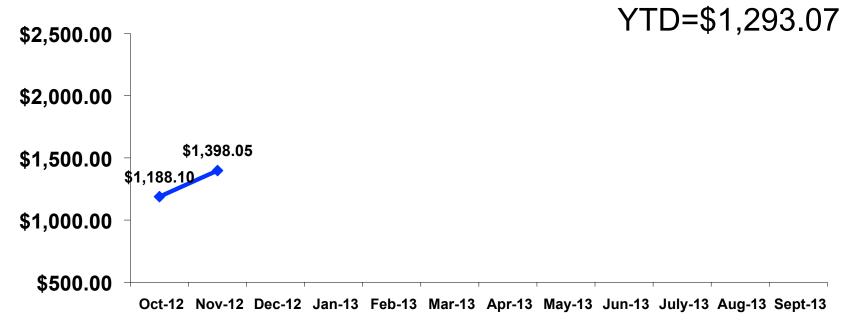

# Total Expenditures Per Person (Prepaid & On-Island)

- \$1,398.05 = overall average
- \$0 = Minimum (lowest amount recorded for the entire sample)
- \$7,126 = Maximum (highest amount recorded for the entire sample)

# Total Expenditures Per Person