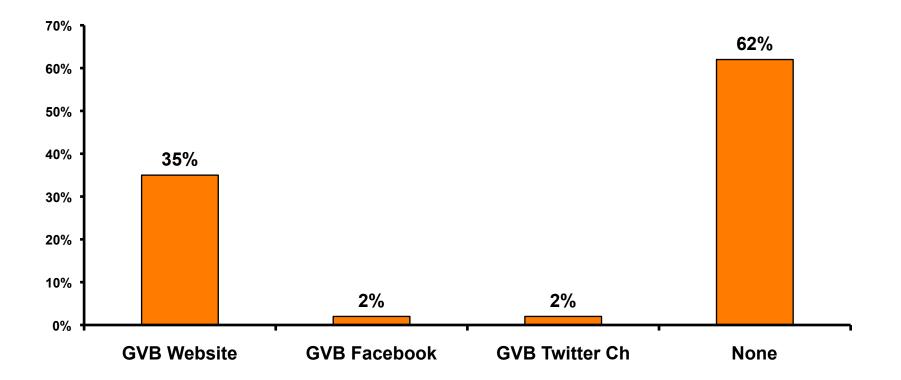

n**

#### 7pt Rating Scale 7=Very Satisfied/ 1=Very Dissatisfied

| Quality of Night Tour        | Variety of Night Tour        |
|------------------------------|------------------------------|
| Score of 6 to 7 = <b>30%</b> | Score of 6 to 7 = <b>27%</b> |
| Score of 4 to 5 = <b>65%</b> | Score of 4 to 5 = <b>67%</b> |
| Score 1 to 3 = <b>5%</b>     | Score 1 to 3 = <b>5%</b>     |
| MEAN = 4.81                  | MEAN = 4.75                  |



### Satisfaction with Other Activities





# What would it take to make you want to stay an extra day in Guam?





### **On-Island Perceptions**





## **On-Island Perceptions**





### <u>SECTION 5</u> PROMOTIONS



### **Internet- Guam Sources of Info**





# Internet- Things To Do Sources of Info

60%





### **Internet- GVB Sources**





### **Travel Motivation- Info Sources**





### **Sources of Information Pre-arrival**





### **Sources of Information Post-arrival**





### **Sources of Information - Motivation**

The primary motivational sources of information were.



• Brochures, the Internet and prior experience



### <u>SECTION 6</u> OTHER ISSUES



### **Concerns about travel outside of Japan - Overall**



71



### **Concerns about travel outside of Japan - By Age & Income**

|     |                        | TOTAL   |       | AC    | Æ     |     |                                                                                                                                                              | Q26         |             |             |             |            |         |           |
|-----|---