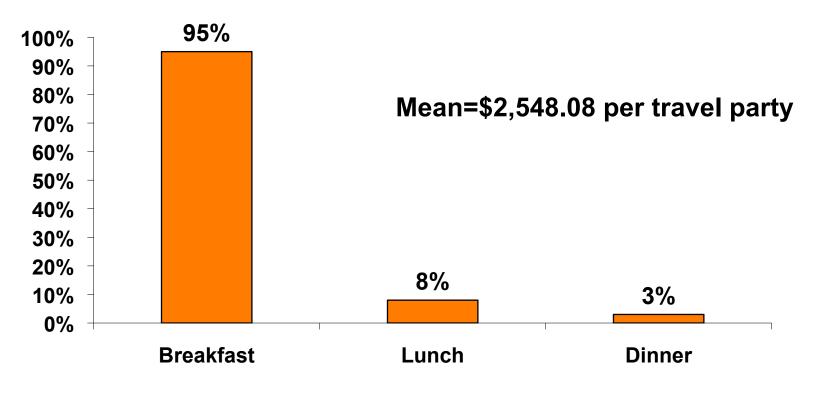

#### (Filter: Only those who responded/ Per Travel Party)

|                                          | MEAN \$    |
|------------------------------------------|------------|
| Air & Accommodation package only         | \$1,322.15 |
| Air & Accommodation w/daily meal package | \$2,548.08 |
| Aironly                                  | \$1,279.53 |
| Accommodation only                       | \$261.13   |
| Accommodation w/ daily meal only         | \$-        |
| Food & Beverages in Hotel                | \$125.09   |
| Ground transportation - Japan            | \$84.77    |
| G round transportation - G uam           | \$124.56   |
| Optional tours/ activities               | \$303.25   |
| Other expenses                           | \$1,213.20 |
| Total Prepaid                            | \$1,523.90 |

## Prepaid Meal Breakdown

#### Air/ Accommodations with Daily Meal Package n=63