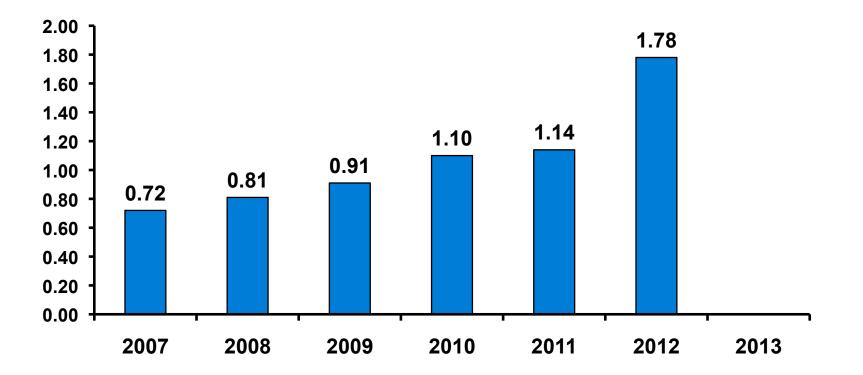

N % | 29%   | 37%      | 16%    |
|        | 25-34  | Count      | 147   | 88       | 59     |
|        |        | Column N % | 42%   | 41%      | 46%    |
|        | 35-49  | Count      | 60    | 27       | 32     |
|        |        | Column N % | 17%   | 12%      | 25%    |
|        | 50+    | Count      | 41    | 22       | 17     |
|        |        | Column N % | 12%   | 10%      | 13%    |
|        | Total  | Count      | 350   | 217      | 129    |

 First-time visitors tend to be younger than repeat visitors to Guam.



#### **Repeat Visitors Last Trip** n = 141



- The average repeat visitor has been to Guam 2.98 times.
- A little less than half the repeat visitors have been to Guam within the last 2 years.



#### Average Number Overnight Trips (2007-2013) (2 nights or more)





# Length of Stay





# Average Length of Stay





## **Occupation by Income**

|     |                                 |       | TOTAL |                                                                                                                                                                             |             |             | Q26         |             |                  |         |           |
|-----|---------------------------------|-------|-------|-----------------------------------------------------------------------------------------------------------------------------------------------------------------------------|-------------|-------------|-------------|-------------|------------------|---------|-----------|
|     |                                 |       | -     |