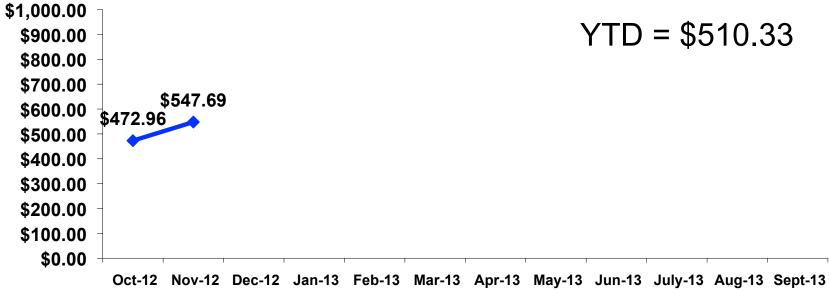

# **On-Island Expenditures**

- \$845.60 = overall mean average on-island expense (for entire travel party size) by respondent
- \$0 = Minimum (lowest amount recorded for the entire sample)
- \$12,000 = Maximum (highest amount recorded for the entire sample)
- \$547.69 = overall mean average <u>per person</u> onisland expenditure

# On-Island Expenditures Per Person