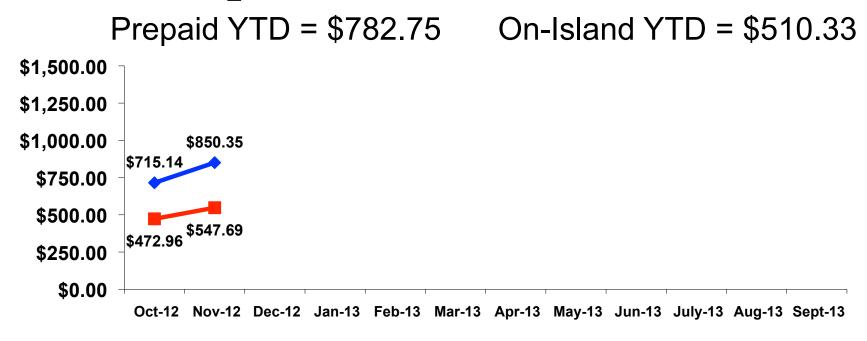

#### Prepaid Expenditures ¥79.94/US\$1

- \$1,523.90 = overall mean average prepaid expense (for entire travel party size) by respondent
- $\$0 = \min(\text{lowest amount recorded for the entire sample})$
- \$31,273 = maximum (highest amount recorded for the entire sample)
- \$850.35 = overall mean average <u>per person</u> prepaid expenditures

# **On-Island Expenditures**

- \$845.60 = overall mean average on-island expense (for entire travel party size) by respondent
- \$0 = Minimum (lowest amount recorded for the entire sample)
- \$12,000 = Maximum (highest amount recorded for the entire sample)
- \$547.69 = overall mean average <u>per person</u> onisland expenditure

### **Prepaid / On-Island Expenditures Per Person**