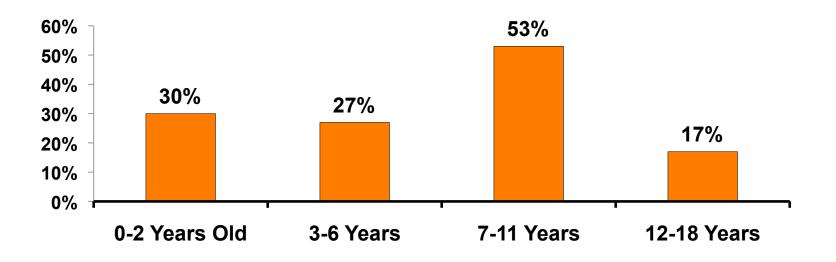

#### **Number of Children Travel Party**

N=30 total respondents traveling with children. (Of those N=30 respondents, there is a total of 43 children 18 years or younger)