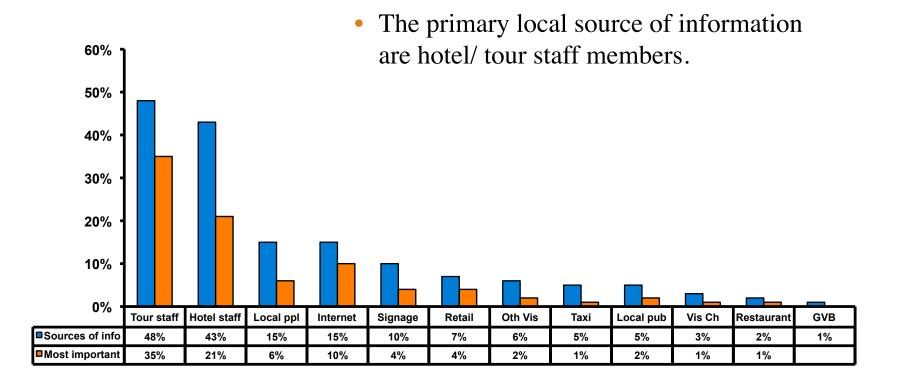

### **Sources of Information Pre-arrival**

### **Sources of Information Post-arrival**