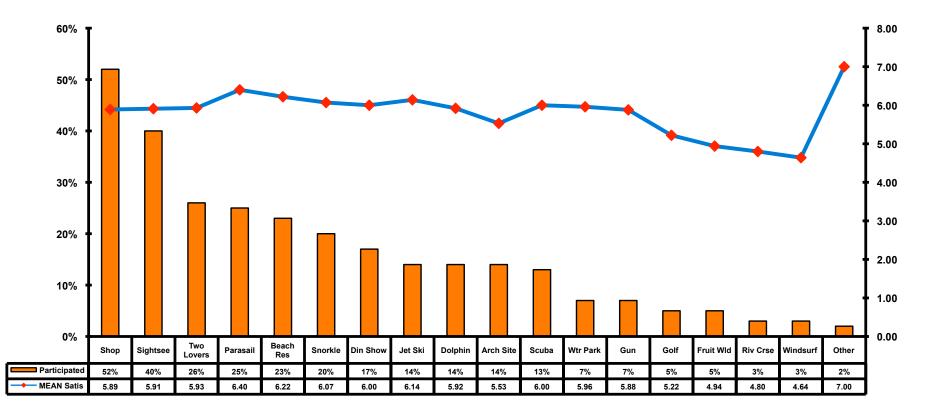

## **Optional Tour Participation**

### **Optional Tours Participation & Satisfaction**

### **Day Tours Satisfaction**

#### 7pt Rating Scale 7=Very Satisfied/ 1=Very Dissatisfied

| Quality of Day Tour          | Variety of Day Tour          |
|------------------------------|------------------------------|
| Score of 6 to 7 = <b>58%</b> | Score of 6 to 7 = <b>57%</b> |
| Score of 4 to 5 = <b>39%</b> | Score of 4 to 5 = <b>41%</b> |
| Score 1 to 3 = <b>3%</b>     | Score 1 to 3 = <b>2%</b>     |
| MEAN = 5.50                  | MEAN = 5.45                  |

### **Night Tours Satisfaction**

#### 7pt Rating Scale 7=Very Satisfied/ 1=Very Dissatisfied

| Quality of Night Tour        | Variety of Night Tour        |
|------------------------------|------------------------------|
| Score of 6 to 7 = <b>30%</b> | Score of 6 to 7 = <b>27%</b> |
| Score of 4 to 5 = <b>65%</b> | Score of 4 to 5 = <b>67%</b> |
| Score 1 to 3 = <b>5%</b>     | Score 1 to 3 = <b>5%</b>     |
| MEAN = 4.81                  | MEAN = 4.75                  |

### Satisfaction with Other Activities