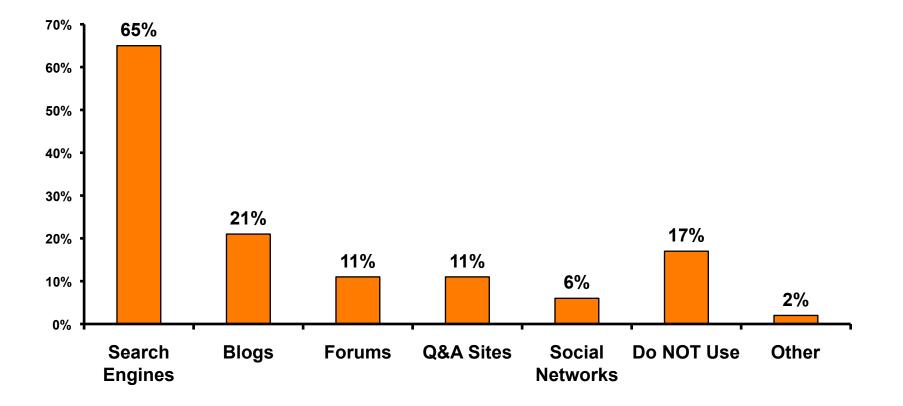

.50                  | MEAN = 5.45                  |



### **Night Tours Satisfaction**

#### 7pt Rating Scale 7=Very Satisfied/ 1=Very Dissatisfied

| Quality of Night Tour        | Variety of Night Tour        |
|------------------------------|------------------------------|
| Score of 6 to 7 = <b>30%</b> | Score of 6 to 7 = <b>27%</b> |
| Score of 4 to 5 = <b>65%</b> | Score of 4 to 5 = <b>67%</b> |
| Score 1 to 3 = <b>5%</b>     | Score 1 to 3 = <b>5%</b>     |
| MEAN = 4.81                  | MEAN = 4.75                  |



### Satisfaction with Other Activities





# What would it take to make you want to stay an extra day in Guam?





### **On-Island Perceptions**





## **On-Island Perceptions**





### <u>SECTION 5</u> PROMOTIONS



### **Internet- Guam Sources of Info**





# Internet- Things To Do Sources of Info

60%





### **Internet- GVB Sources**





### **Travel Motivation- Info Sources**





### **Sources of Information Pre-arrival**





### **Sources of Information Post-arrival**





### **Sources of Information - Motivation**

The primary motivational sources of information were.



• Brochures, the Internet and prior experience



### <u>SECTION 6</u> OTHER ISSUES



### **Concerns about travel outside of Japan - Overall**



71



### **Concerns about travel outside of Japan - By Age & Income**

|     |                        | TOTAL   |       | AC    | Æ     |     |                                                                                                                                                              | Q26         |