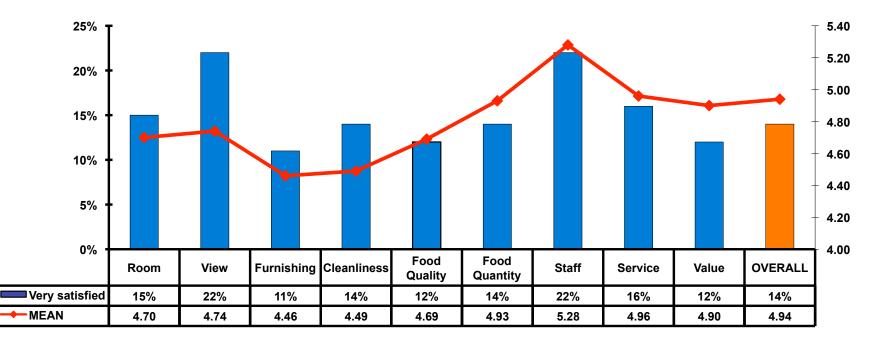

### **Satisfaction Scores Overall**

#### 7pt Rating Scale 7=Very Satisfied/1=Very Dissatisfied