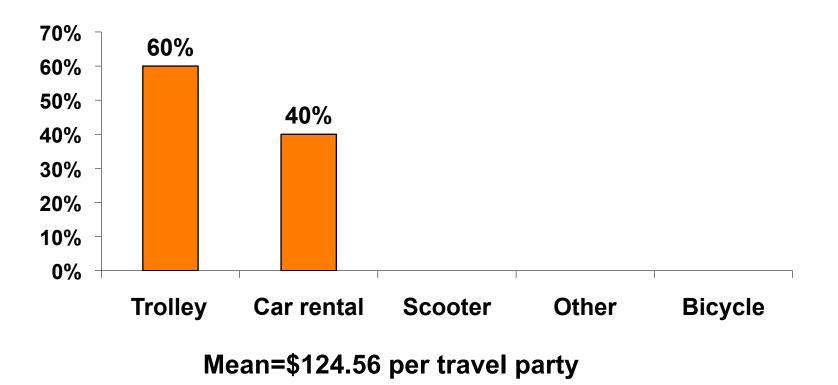

#### (Filter: Only those who responded/ Per Travel Party)

|                                          | MEAN \$    |
|------------------------------------------|------------|
| Air & Accommodation package only         | \$1,322.15 |
| Air & Accommodation w/daily meal package | \$2,548.08 |
| Aironly                                  | \$1,279.53 |
| Accommodation only                       | \$261.13   |
| Accommodation w/ daily meal only         | \$-        |
| Food & Beverages in Hotel                | \$125.09   |
| Ground transportation - Japan            | \$84.77    |
| G round transportation - G uam           | \$124.56   |
| Optional tours/ activities               | \$303.25   |
| Other expenses                           | \$1,213.20 |
| Total Prepaid                            | \$1,523.90 |

#### **Prepaid Ground Transportation** n=5