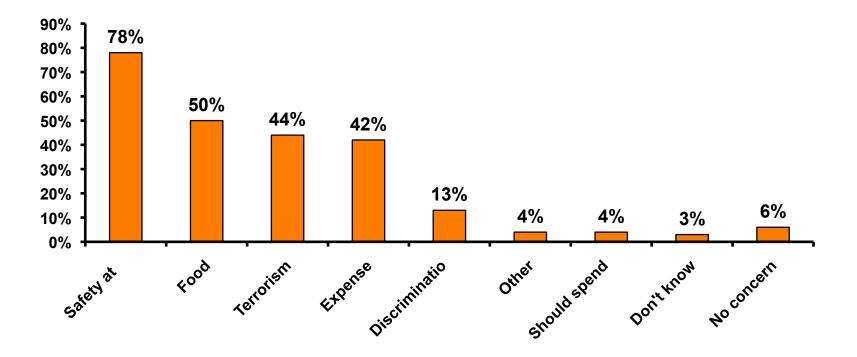

### **Concerns about travel outside of Japan - Overall**

71

### **Concerns about travel outside of Japan - By Age & Income**

|     |                        | TOTAL   |       | AC    | Æ     |     |                                                                                                                                                              | Q26         |             |             |             |            |         |           |
|-----|------------------------|---------|-------|-------|-------|-----|--------------------------------------------------------------------------------------------------------------------------------------------------------------|-------------|-------------|-------------|-------------|------------|---------|-----------|
|     |                        |         |       |       |       |     |                                                                                                                                                              |             |             |             |             | Y7.0M-Y10. |         |           |
|     |                        | -       | 18-24 | 25-34 | 35-49 | 50+ | <y2.0 million<="" td=""><td>Y2.0M-Y3.0M</td><td>Y3.0M-Y4.0M</td><td>Y4.0M-Y5.0M</td><td>Y5.0M-Y7.0M</td><td>0M</td><td>Y10.0M+</td><td>No Income</td></y2.0> | Y2.0M-Y3.0M | Y3.0M-Y4.0M | Y4.0M-Y5.0M | Y5.0M-Y7.0M | 0M         | Y10.0M+ | No Income |
| Q21 | Safety                 | 78%     | 75%   | 76%   | 87%   | 80% | 82%                                                                                                                                                          | 84%         | 79%         | 78%         | 78%         | 88%        | 63%     | 58%       |
|     | Food                   | 50%     | 47%   | 52%   | 52%   | 49% | 65%                                                                                                                                                          | 45%         | 54%         | 52%         | 57%         | 67%        | 34%     | 33%       |
|     | Terrorism              | 44%     | 43%   | 44%   | 42%   | 51% | 53%                                                                                                                                                          | 48%         | 49%         | 41%         | 46%         | 39%        | 47%     | 42%       |
|     | Expense                | 42%     | 44%   | 43%   | 45%   | 29% | 59%                                                                                                                                                          | 55%         | 44%         | 41%         | 44%         | 47%        | 21%     | 75%       |
|     | Discrimination against | 13%     | 10%   | 14%   | 18%   | 7%  | 12%                                                                                                                                                          | 16%         | 21%         | 15%         | 10%         | 12%        | 13%     | 25%       |
|     | Japanese               |         |       |       |       |     |                                                                                                                                                              |             |             |             |             |            |         |           |
|     | No concerns            | 6%      | 5%    | 7%    | 3%    | 5%  |                                                                                                                                                              | 6%          | 8%          | 4%          | 6%          | 4%         | 8%      | 17%       |
|     | Should spend at home   | 4%      | 2%    | 3%    | 7%    | 10% | 6%                                                                                                                                                           | 3%          | 8%          | 7%          | 6%          | 2%         | 3%      |           |
|     | Other                  | 4%      | 5%    | 3%    | 3%    | 5%  | 6%                                                                                                                                                           | 3%          | 5%          | 2%          | 3%          | 2%         | 3%      |           |
|     | Don't know             | 3%      | 1%    | 3%    | 3%    | 7%  |                                                                                                                                                              |             | 3%          | 2%          |             | 2%         | 5%      |           |
|     | Total Co               | unt 351 | 102   | 147   | 60    | 41  | 17                                                                                                                                                           | 31          | 39          | 46          | 68          | 51         | 38      | 12        |