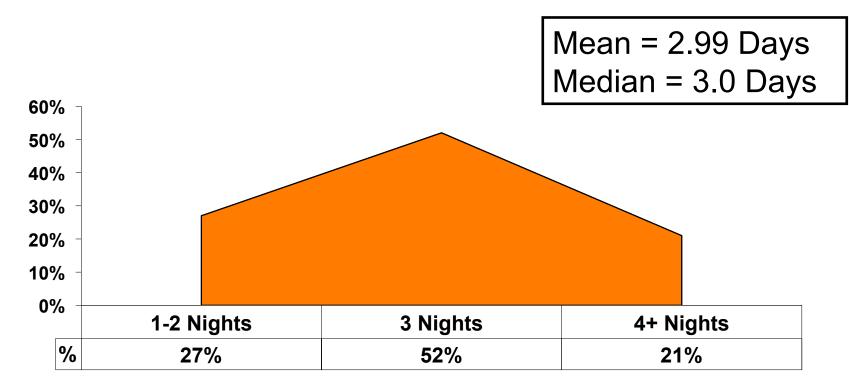

# Length of Stay

#### Average length of stay: 2.99 days

|    |                         |       | TOTAL | Q26                                                                                                                                                          |             |             |             |             |            |         |           |
|----|-------------------------|-------|-------|--------------------------------------------------------------------------------------------------------------------------------------------------------------|-------------|-------------|-------------|-------------|------------|---------|-----------|
|    |                         |       |       |                                                                                                                                                              |             |             |             |             | Y7.0M-Y10. |         |           |
|    |                         |       | -     | <y2.0 million<="" td=""><td>Y2.0M-Y3.0M</td><td>Y3.0M-Y4.0M</td><td>Y4.0M-Y5.0M</td><td>Y5.0M-Y7.0M</td><td>0M</td><td>Y10.0M+</td><td>No Income</td></y2.0> | Y2.0M-Y3.0M | Y3.0M-Y4.0M | Y4.0M-Y5.0M | Y5.0M-Y7.0M | 0M         | Y10.0M+ | No Income |
| Q9 | Guam Plaza Hotel        |       | 18%   | 29%                                                                                                                                                          | 32%         | 10%         | 15%         | 22%         | 14%        | 11%     | 8%        |
|    | Fiesta Resort Guam      |       | 10%   | 12%                                                                                                                                                          | 16%         | 10%         | 22%         | 12%         | 4%         | 11%     | 8%        |
|    | PIC Club                |       | 9%    | 18%                                                                                                                                                          | 6%          | 15%         | 7%          | 9%          | 12%        | 8%      |           |
|    | Grand Plaza Hotel       |       | 7%    |                                                                                                                                                              | 3%          | 5%          | 9%          | 3%          | 4%         | 16%     | 25%       |
|    | Oceanview Hotel         |       | 6%    | 6%                                                                                                                                                           | 3%          | 3%          | 4%          | 10%         | 6%         | 5%      | 17%       |
|    | Hotel Nikko Guam        |       | 6%    |                                                                                                                                                              | 10%         | 13%         |             | 3%          | 4%         | 8%      | 8%        |
|    | Pacific Bay Hotel       |       | 5%    | 6%                                                                                                                                                           | 6%          | 3%          | 2%          | 1%          | 6%         | 11%     |           |
|    | Hotel Santa Fe          |       | 5%    | 12%                                                                                                                                                          | 6%          | 3%          |             | 4%          | 4%         | 5%      | 17%       |
|    | Westin Resort Guam      |       | 4%    |                                                                                                                                                              | 3%          | 3%          | 2%          | 4%          | 10%        | 8%      |           |
|    | Outrigger Guam Resort   |       | 4%    | 6%                                                                                                                                                           | 3%          | 5%          | 7%          | 1%          | 10%        |         |           |
|    | Leo Palace Resort       |       | 4%    |                                                                                                                                                              |             |             | 4%          | 9%          | 8%         |         |           |
|    | Onward Beach Resort     |       | 4%    |                                                                                                                                                              |             | 3%          | 7%          | 4%          | 8%         | 3%      |           |
|    | Sheraton Laguna Guam    |       | 3%    |                                                                                                                                                              | 3%          | 3%          | 4%          | 3%          | 4%         | 5%      |           |
|    | Holiday Resort Guam     |       | 3%    |                                                                                                                                                              | 3%          | 10%         | 2%          | 1%          |            | 3%      | 8%        |
|    | Hilton Guam Resort      |       | 3%    |                                                                                                                                                              |             | 3%          | 7%          | 4%          | 2%         | 3%      |           |
|    | Guam Reef Hotel         |       | 2%    | 6%                                                                                                                                                           |             | 5%          | 2%          |             | 2%         | 3%      |           |
|    | Hyatt Regency Guam      |       | 2%    |                                                                                                                                                              |             | 3%          |             | 4%          | 2%         | 3%      |           |
|    | Bayview Hotel           |       | 1%    | 6%                                                                                                                                                           | 3%          |             |             |             | 2%         |         |           |
|    | Other                   |       | 1%    |                                                                                                                                                              |             | 3%          | 2%          |             |            |         | 8%        |
|    | Royal Orchid Guam       |       | 1%    |                                                                                                                                                              |             |             |             | 3%          |            |         |           |
|    | Tumon Bay Capital Hotel |       | 1%    |                                                                                                                                                              |             | 3%          | 2%          |             |            |         |           |
|    | Guam Marriott Resort    |       | 0%    |                                                                                                                                                              |             |             | 2%          |             |            |         |           |
|    | Total                   | Count | 351   | 17                                                                                                                                                           | 31          | 39          | 46          | 68          | 51         | 38      | 12        |