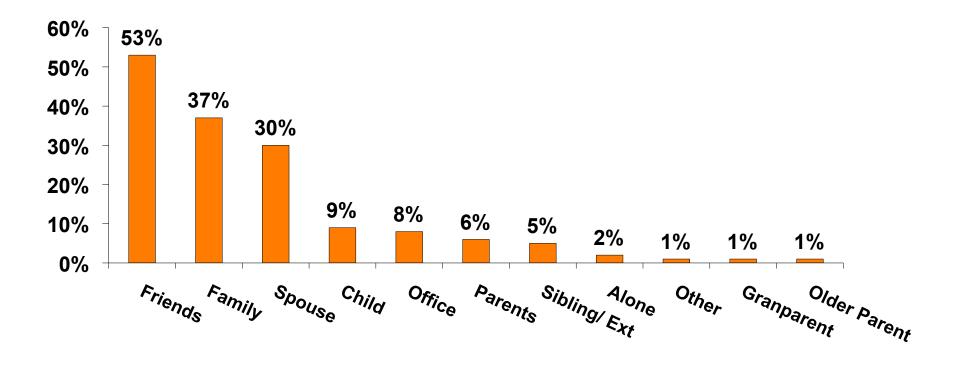

| Column N % | 13%   | 15%  | 10%    | 18%   | 7%    | 13%   | 22% |  |  |
|     | No Income                                                                                                            | Count      | 12    | 7    | 5      | 9     | 3     |       |     |  |  |
|     |                                                                                                                      | Column N % | 4%    | 4%   | 3%     | 11%   | 2%    |       |     |  |  |
|     | Total                                                                                                                | Count      | 302   | 158  | 144    | 80    | 134   | 52    | 36  |  |  |



# **Travel Companions**





#### **Number of Children Travel Party**

N=30 total respondents traveling with children. (Of those N=30 respondents, there is a total of 43 children 18 years or younger)





# **Prior Trips to Guam**





# **Prior Trips to Guam**







## Trips to Guam by Age & Gender

|        |        |            | TOTAL | TRIPS TO | ) GUAM |
|--------|--------|------------|-------|----------|--------|
|        |        |            | -     | 1st      | Repeat |
| GENDER | Male   | Count      | 176   | 110      | 64     |
|        |        | Column N % | 50%   | 51%      | 49%    |
|        | Female | Count      | 175   | 107      | 66     |
|        |        | Column N % | 50%   | 49%      | 51%    |
|        | Total  | Count      | 351   | 217      | 130    |
| AGE    | 18-24  | Count      | 1