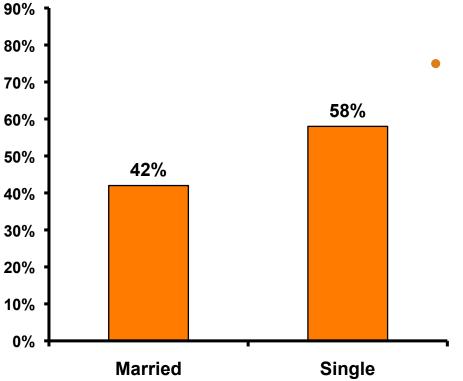

#### Marital Status - Overall

Majority of first time visitors are single.

#### **Marital Status**