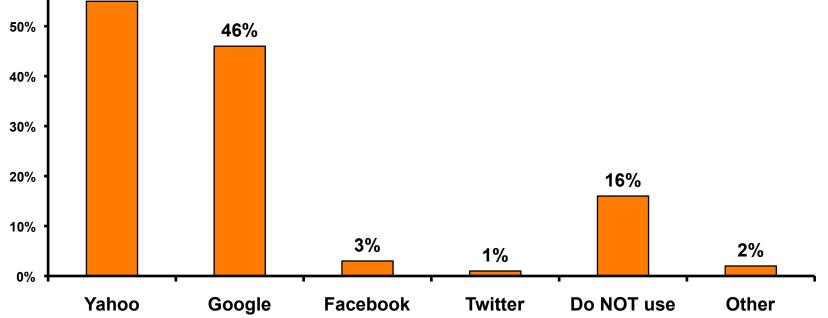

|



### **Night Tours Satisfaction**

#### 7pt Rating Scale 7=Very Satisfied/ 1=Very Dissatisfied

| Quality of Night Tour        | Variety of Night Tour        |
|------------------------------|------------------------------|
| Score of 6 to 7 = <b>30%</b> | Score of 6 to 7 = <b>27%</b> |
| Score of 4 to 5 = <b>65%</b> | Score of 4 to 5 = <b>67%</b> |
| Score 1 to 3 = <b>5%</b>     | Score 1 to 3 = <b>5%</b>     |
| MEAN = 4.81                  | MEAN = 4.75                  |



### Satisfaction with Other Activities





# What would it take to make you want to stay an extra day in Guam?





### **On-Island Perceptions**





## **On-Island Perceptions**





### <u>SECTION 5</u> PROMOTIONS



### **Internet- Guam Sources of Info**





# Internet- Things To Do Sources of Info

60%





### **Internet- GVB Sources**





### **Travel Motivation- Info Sources**





### **Sources of Information Pre-arrival**





### **Sources of Information Post-arrival**





### **Sources of Information - Motivation**

The primary motivational sources of information were.



• Brochures, the Internet and prior experience



### <u>SECTION 6</u> OTHER ISSUES



### **Concerns about travel outside of Japan - Overall**



71



### **Concerns about travel outside of Japan - By Age & Income**

|     |                        | TOTAL   |       | AC    | Æ     |     |                                                                                                                                                              | Q26         |             |             |             |