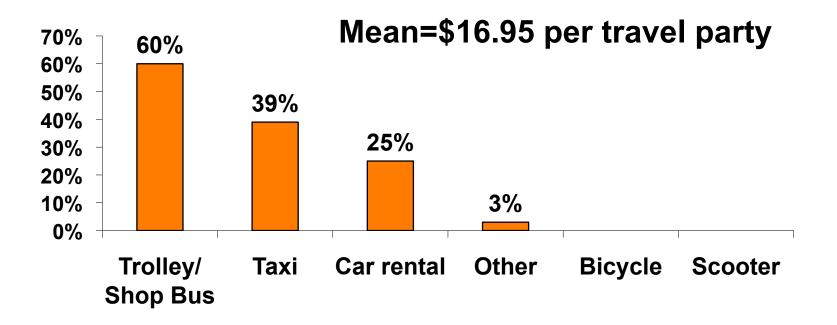

| \$28.77  |
| Food & beverage in fast food restaurant/<br>convenience store             | \$34.22  |
| Food & beverage at restaurants or drinking establishments outside a hotel | \$90.59  |
| Optional tours and activities                                             | \$95.08  |
| Gifts/ souvenirs for yourself/companions                                  | \$233.66 |
| Gifts/ souvenirs for friends/family at home                               | \$126.15 |
| Local transportation                                                      | \$16.95  |
| Other expenses not covered                                                | \$218.66 |
| Average Total                                                             | \$845.60 |



### Local Transportation n=67





# **Guam Airport Expenditures**

- \$27.24 = Mean
- \$2 = Median
- \$0 = Minimum (lowest amount recorded for the entire sample)
- \$800 = Maximum (highest amount recorded for the entire sample)



# Breakdown of Airport Expenditures

|                               | MEAN \$ |
|-------------------------------|---------|
| Food & Beverages              | \$10.16 |
| Gifts/Souvenirs Self          | \$8.86  |
| <b>Gifts/Souvenirs Others</b> | \$8.79  |
| Total                         | \$27.24 |



### SECTION 4 VISITOR SATISFACTION



### **Satisfaction Scores Overall**

#### 7pt Rating Scale 7=Very Satisfied/1=Very Dissatisfied





#### Satisfaction Quality/ Cleanliness 7pt Rating Scale 7=Very Satisfied/1=Very Dissatisfied





### **Quality of Accommodations**

7pt Rating Scale 7=Very