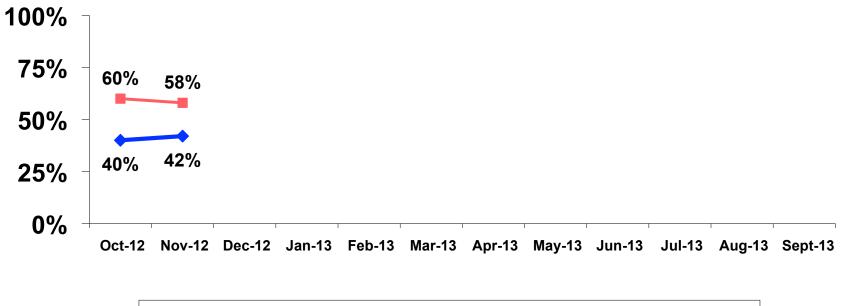

f **351** is +/- 5.23 percentage points with a 95% confidence level. That is, if all Japanese visitors who traveled to Guam in the same time period were asked these questions, we can be 95% certain that their responses would not differ by +/- 5.23 percentage points.



# Objectives

• To monitor the effectiveness of the Japan seasonal campaigns in attracting Japanese visitors, refresh certain baseline data, to better understand the nature, and economic value or impact of each of the targeted segments in the Japan marketing plan.

• Identify significant determinants of visitor satisfaction, expenditures and the desire to return to Guam.



#### <u>SECTION 1</u> PROFILE OF RESPONDENTS



#### Marital Status - Overall



Majority of first time visitors are single.



#### **Marital Status**







# Age - Overall



• The average age of the respondents is 32.24 years of age.



# Average Age





#### **Personal Income**



• ¥79.94=\$1



# Personal Income – 1st time vs. repeat





# Personal Income by Gender & Age

|     |                                                                                                                      |            | TOTAL | GEN  | DER    | AGE   |       |       |     |  |  |
|-----|----------------------------------------------------------------------------------------------------------------------|------------|-------|------|--------|-------|-------|-------|-----|--|--|
|     |                                                                                                                      |            | -     | Male | Female | 18-24