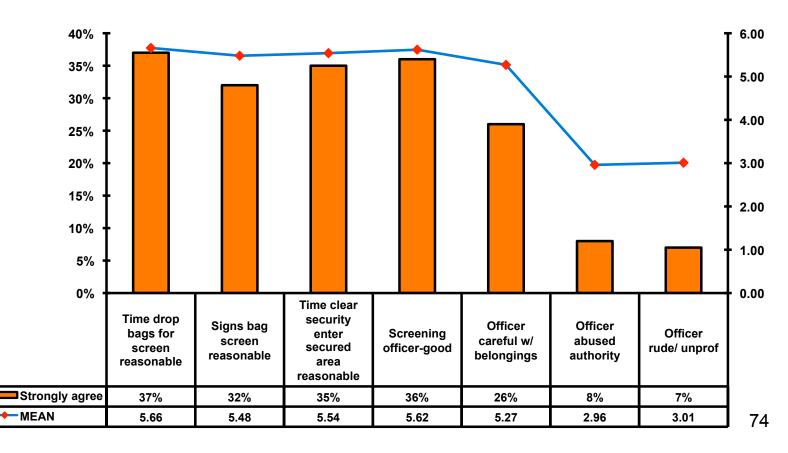

### Security Screening/ Immigration Process at Guam International Airport

### **Airport Screening** 7pt Rating Scale 7=Strongly Agree/ 1=Strongly Disagree