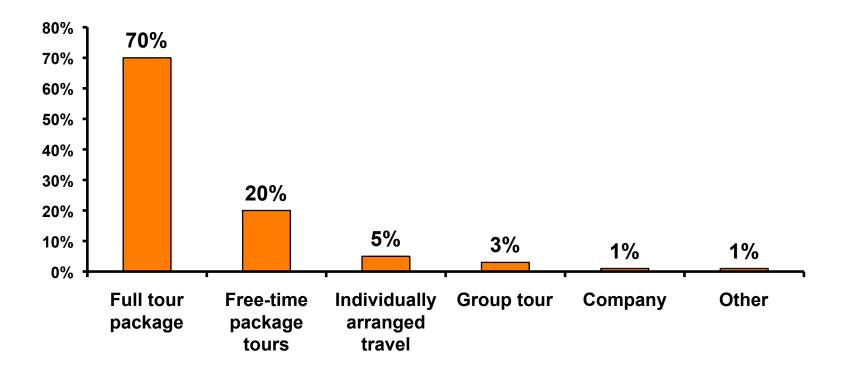

|             |                  |         |           |
|     | Teacher                         |       | 0%    |                                                                                                                                                                             |             |             |             |             | 2%               |         |           |
|     | Total                           | Count | 337   | 16                                                                                                                                                                          | 30          | 38          | 46          | 68          | 51               | 37      | 12        |



#### <u>SECTION 2</u> TRAVEL PLANNING



# **Travel Planning - Overall**





#### **Accommodation by Income**

#### Average length of stay: 2.99 days

|    |                         |       | TOTAL | Q26                                                                                                                                                          |             |             |             |             |            |         |           |
|----|-------------------------|-------|-------|--------------------------------------------------------------------------------------------------------------------------------------------------------------|-------------|-------------|-------------|-------------|------------|---------|-----------|
|    |                         |       |       |