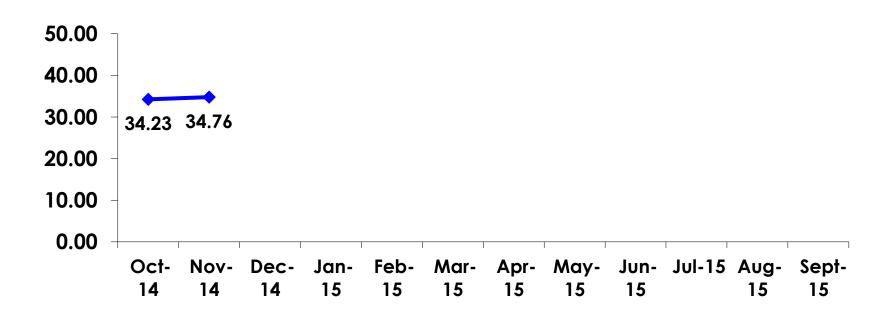

#### **AVERAGE AGE - TRACKING**

#### **AGE-SEGMENTATION**

|    |        |            | TOTAL | FAMILY/FIT | GROUP TRVL | ENG LANG<br>LESSON | HONEYMOON | WEDDING | INCENTIVE<br>TRVL | 18-35 | 36-55 | CHILD | FIT   | GOLDEN<br>MISS | SENIORS | SPORT |
|----|--------|------------|-------|------------|------------|--------------------|-----------|---------|-------------------|-------|-------|-------|-------|----------------|---------|-------|
|    |        |            | -     | -          | -          |                    | -         | -       |                   | -     | -     | -     | -     |                | -       | -     |
| QF | 18-24  | Count      | 19    | 0          | 0          | 0                  | 2         | 0       | 2                 | 19    | 0     | 1     | 3     | 0              | 0       | 10    |
|    |        | Column N % | 6%    | 0%         | 0%         | 0%                 | 3%        | 0%      | 8%                | 10%   | 0%    | 1%    | 6%    | 0%             | 0%      | 7%    |
|    | 25-34  | Count      | 149   | 17         | 4          | 0                  | 46        | 2       | 11                | 149   | 0     | 29    | 27    | 8              | 0       | 69    |
|    |        | Column N % | 43%   | 57%        | 67%        | 0%                 | 77%       | 50%     | 44%               | 78%   | 0%    | 25%   | 55%   | 42%            | 0%      | 48%   |
|    | 35-49  | Count      | 160   | 13         | 2          | 1                  | 12        | 2       | 9                 | 23    | 137   | 82    | 17    | 11             | 0       | 59    |
|    |        | Column N % | 47%   | 43%        | 33%        | 100%               | 20%       | 50%     | 36%               | 12%   | 92%   | 71%   | 35%   | 58%            | 0%      | 41%   |
|    | 50+    | Count      | 15    | 0          | 0          | 0                  | 0         | 0       | 3                 | 0     | 12    | 3     | 2     | 0              | 2       | 5     |
|    |        | Column N % | 4%    | 0%         | 0%         | 0%                 | 0%        | 0%      | 12%               | 0%    | 8%    | 3%    | 4%    | 0%             | 100%    | 3%    |
|    | Total  | Count      | 343   | 30         | 6          | 1                  | 60        | 4       | 25                | 191   | 149   | 115   | 49    | 19             | 2       | 143   |
| QF | Mean   |            | 34.76 | 33.33      | 31.17      | 41.00              | 30.38     | 32.75   | 36.36             | 29.49 | 40.94 | 37.23 | 32.96 | 35.05          | 65.00   | 34.15 |
|    | Median |            | 35    | 33         | 29         | 41                 | 29        | 33      | 34                | 30    | 40    | 38    | 32    | 35             | 65      | 33    |