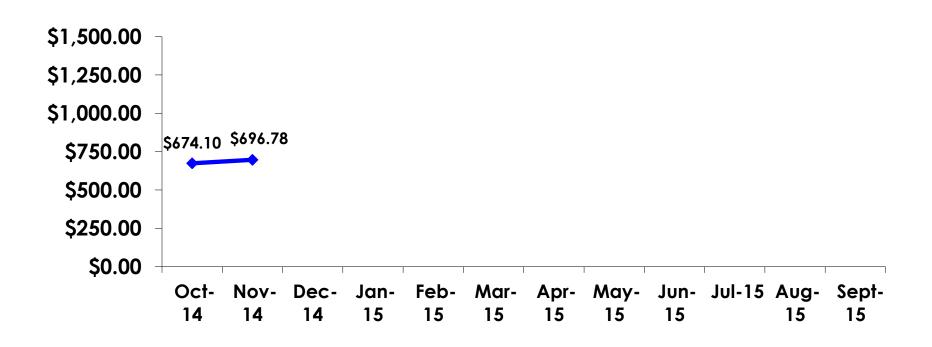

# PREPAID EXPENDITURES PER PERSON SEGMENTATION

|            |         | TOTAL    | FAMILY/FIT | GROUP TRVL | ENG LANG<br>LESSON | HONEYMOON  | WEDDING  | INCENTIVE<br>TRVL | 18-35    | 36-55    | CHILD    | FIT      | GOLDEN<br>MISS | SENIORS    | SPORT    |
|------------|---------|----------|------------|------------|--------------------|------------|----------|-------------------|----------|----------|----------|----------|----------------|------------|----------|
|            |         |          | -          | -          | -                  | •          | -        |                   | -        | -        | -        | -        | •              | -          | -        |
| PER PERSON | Mean    | \$696.78 | \$465.03   | \$391.18   | \$0.00             | \$1,225.16 | \$835.03 | \$279.50          | \$709.27 | \$695.02 | \$613.01 | \$326.14 | \$773.81       | \$1,158.50 | \$747.78 |
|            | Median  | \$722    | \$511      | \$0        | \$0                | \$1,255    | \$767    | \$0               | \$704    | \$767    | \$722    | \$0      | \$752          | \$1,159    | \$771    |
|            | Minimum | \$0      | \$0        | \$0        | \$0                | \$0        | \$0      | \$0               | \$0      | \$0      | \$0      | \$0      | \$0            | \$752      | \$0      |
|            | Maximum | \$3,160  | \$1,941    | \$1,264    | \$0                | \$2,708    | \$1,805  | \$1,354           | \$2,708  | \$3,160  | \$2,031  | \$1,941  | \$1,805        | \$1,565    | \$2,708  |

### ON-ISLAND EXPENDITURES TRACKING

YTD = \$566.60