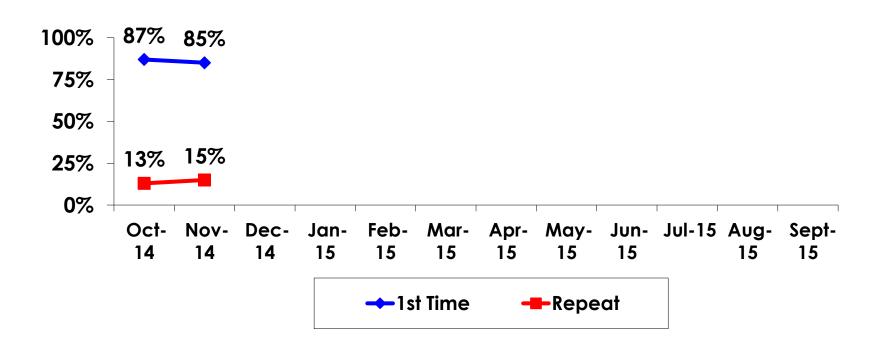

### PRIOR TRIPS TO GUAM - TRACKING

### PRIOR TRIPS TO GUAM - SEGMENTATION

|     |       |            | TOTAL | FAMILY/FIT | GROUP TRVL | ENG LANG<br>LESSON | HONEYMOON | WEDDING | INCENTIVE<br>TRVL | 18-35 | 36-55 | CHILD | FIT | GOLDEN<br>MISS | SENIORS | SPORT |
|-----|-------|------------|-------|------------|------------|--------------------|-----------|---------|-------------------|-------|-------|-------|-----|----------------|---------|-------|
|     |       |            | •     | -          | -          | •                  | -         | •       | -                 | -     |       | 1     | •   | •              | -       | -     |
| Q3A | Yes   | Count      | 297   | 24         | 6          | 1                  | 59        | 3       | 25                | 170   | 118   | 91    | 40  | 14             | 1       | 123   |
|     |       | Column N % | 85%   | 80%        | 100%       | 100%               | 98%       | 75%     | 96%               | 89%   | 79%   | 78%   | 80% | 74%            | 50%     | 85%   |
|     | No    | Count      | 52    | 6          | 0          | 0                  | 1         | 1       | 1                 | 20    | 31    | 25    | 10  | 5              | 1       | 22    |
|     |       | Column N % | 15%   | 20%        | 0%         | 0%                 | 2%        | 25%     | 4%                | 11%   | 21%   | 22%   | 20% | 26%            | 50%     | 15%   |
|     | Total | Count      | 349   | 30         | 6          | 1                  | 60        | 4       | 26                | 190   | 149   | 116   | 50  | 19             | 2       | 145   |