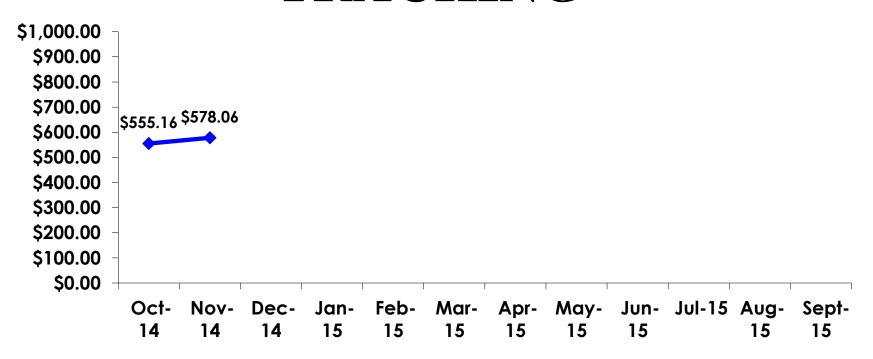

### ON-ISLAND EXPENDITURES TRACKING

YTD = \$566.60

# ON-ISLAND EXPENDITURES PER PERSON SEGMENTATION

|            |         | TOTAL    | FAMILY/FIT | GROUP TRVL | ENG LANG<br>LESSON | HONEYMOON | WEDDING  | INCENTIVE<br>TRVL | 18-35    | 36-55    | CHILD    | FIT      | GOLDEN<br>MISS | SENIORS  | SPORT         |
|------------|---------|----------|------------|------------|--------------------|-----------|----------|-------------------|----------|----------|----------|----------|----------------|----------|---------------|
|            |         | -        | -          | -          | -                  |           | -        |                   | -        | -        | ,        | 1        | •              | -        | -             |
| PER PERSON | Mean    | \$578.06 | \$462.06   | \$355.83   | \$850.00           | \$913.10  | \$701.25 | \$358.18          | \$710.11 | \$430.27 | \$357.28 | \$689.63 | \$651.74       | \$333.33 | \$738.40      |
|            | Median  | \$400    | \$458      | \$218      | \$850              | \$725     | \$703    | \$293             | \$500    | \$333    | \$300    | \$630    | \$500          | \$333    | <b>\$</b> 575 |
|            | Minimum | \$0      | \$0        | \$0        | \$850              | \$0       | \$400    | \$0               | \$0      | \$0      | \$0      | \$0      | \$0            | \$333    | \$0           |
|            | Maximum | \$5,000  | \$1,333    | \$900      | \$850              | \$4,500   | \$1,000  | \$1,000           | \$5,000  | \$2,000  | \$2,250  | \$5,000  | \$2,000        | \$333    | \$5,000       |