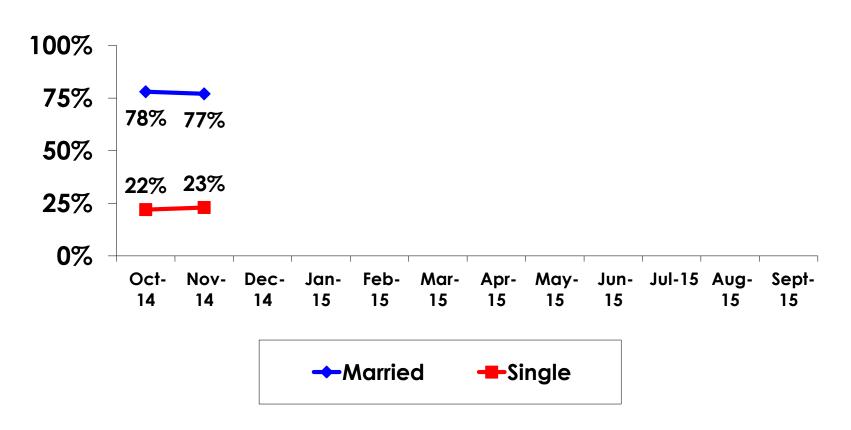

### MARITAL STATUS TRACKING

#### MARITAL STATUS-SEGMENTATION

|    |         |            | TOTAL | FAMILY/FIT | GROUP TRVL | ENG LANG<br>LESSON | HONEYMOON | WEDDING | INCENTIVE<br>TRVL | 18-35 | 36-55 | CHILD | FIT | GOLDEN<br>MISS | SENIORS | SPORT |
|----|---------|------------|-------|------------|------------|--------------------|-----------|---------|-------------------|-------|-------|-------|-----|----------------|---------|-------|
|    |         |            | •     | -          | -          | •                  | -         | -       | -                 | -     | -     | •     | 1   | •              | -       | -     |
| QE | Married | Count      | 270   | 28         | 2          | 1                  | 58        | 2       | 15                | 125   | 139   | 114   | 34  | 13             | 2       | 105   |
|    |         | Column N % | 77%   | 93%        | 33%        | 100%               | 97%       | 50%     | 58%               | 65%   | 93%   | 97%   | 68% | 68%            | 100%    | 72%   |
|    | Single  | Count      | 80    | 2          | 4          | 0                  | 2         | 2       | 11                | 66    | 10    | 3     | 16  | 6              | 0       | 41    |
|    |         | Column N % | 23%   | 7%         | 67%        | 0%                 | 3%        | 50%     | 42%               | 35%   | 7%    | 3%    | 32% | 32%            | 0%      | 28%   |
|    | Total   | Count      | 350   | 30         | 6          | 1                  | 60        | 4       | 26                | 191   | 149   | 117   | 50  | 19             | 2       | 146   |