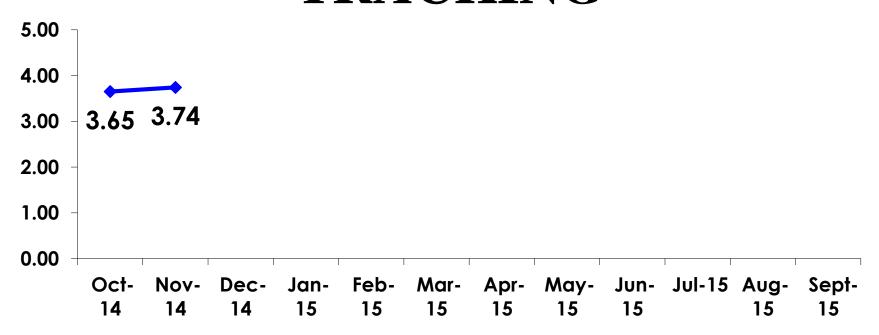

### AVG LENGTH OF STAY - TRACKING

### AVG LENGTH OF STAY - SEGMENTATION

|    |        | TOTAL | FAMILY/FIT | GROUP TRVL | ENG LANG<br>LESSON | HONEYMOON | WEDDING | INCENTIVE<br>TRVL | 18-35 | 36-55 | CHILD | FIT  | GOLDEN<br>MISS | SENIORS | SPORT |
|----|--------|-------|------------|------------|--------------------|-----------|---------|-------------------|-------|-------|-------|------|----------------|---------|-------|
|    |        | •     | -          | -          | •                  | -         | -       | •                 | -     |       | -     | -    | •              | 1       | -     |
| Q8 | Mean   | 3.74  | 4.10       | 3.67       | 3.00               | 3.83      | 3.25    | 3.16              | 3.77  | 3.70  | 3.77  | 4.10 | 3.47           | 4.50    | 3.88  |
|    | Median | 4     | 4          | 4          | 3                  | 4         | 4       | 3                 | 4     | 4     | 4     | 4    | 3              | 5       | 4     |