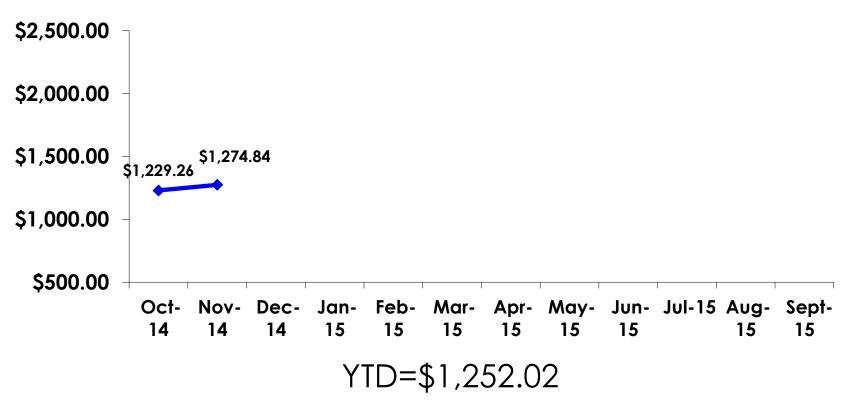

### TOTAL EXPENDITURES – TRACKING

### TOTAL EXPENDITURES PER PERSON - SEGMENTATION

|                  |         | TOTAL      | FAMILY/FIT | GROUP TRVL | ENG LANG<br>LESSON | HONEYMOON  | WEDDING    | INCENTIVE<br>TRVL | 18-35      | 36-55      | CHILD    | FIT        | GOLDEN<br>MISS | SENIORS    | SPORT      |
|------------------|---------|------------|------------|------------|--------------------|------------|------------|-------------------|------------|------------|----------|------------|----------------|------------|------------|
|                  |         |            | -          | -          | •                  | -          | -          |                   | -          |            | -        | -          | •              | -          | -          |
| TOTAL PER PERSON | Mean    | \$1,274.84 | \$927.09   | \$747.02   | \$850.00           | \$2,138.26 | \$1,536.28 | \$637.68          | \$1,419.38 | \$1,125.28 | \$970.28 | \$1,015.77 | \$1,425.55     | \$1,491.84 | \$1,486.19 |
|                  | Median  | \$1,171    | \$863      | \$850      | \$850              | \$1,908    | \$1,320    | \$478             | \$1,300    | \$1,083    | \$953    | \$845      | \$1,128        | \$1,492    | \$1,415    |
|                  | Minimum | \$0        | \$0        | \$0        | \$850              | \$0        | \$700      | \$0               | \$0        | \$0        | \$0      | \$0        | \$0            | \$1,086    | \$0        |
|                  | Maximum | \$6,444    | \$2,691    | \$1,299    | \$850              | \$5,854    | \$2,805    | \$1,764           | \$6,444    | \$3,710    | \$3,108  | \$6,444    | \$3,444        | \$1,898    | \$6,444    |