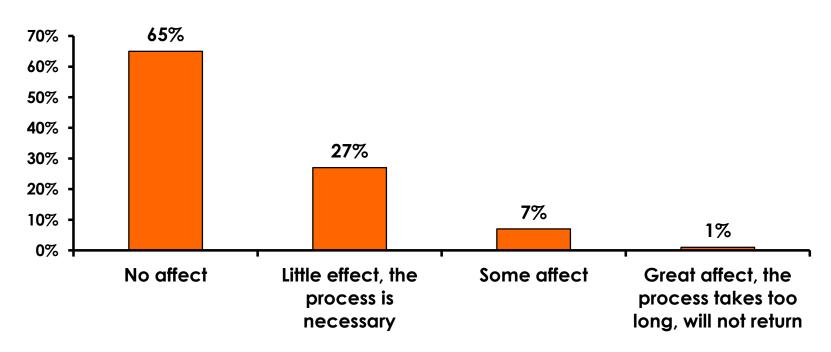

|         |           |
|     | Don't know                         | 1%    | 4%    | 1%    |       | 3%  |                                                                                                                                                                        | 2%          |             |             | 2%          |              | 3%      |           |
|     | Total Cour                         | t 340 | 73    | 159   | 75    | 33  | 17                                                                                                                                                                     | 41          | 47          | 50          | 59          | 39           | 33      | 6         |



## Security Screening/Immigration Process at Guam International Airport





## **Airport Screening**

7pt Rating Scale