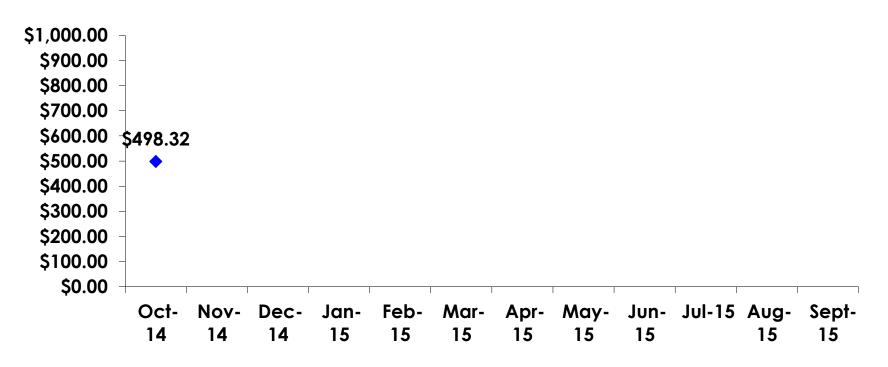

### **On-Island Expenditures**

- \$700.80 = overall mean average on-island expense (for entire travel party size) by respondent
- \$0 = Minimum (lowest amount recorded for the entire sample)
- \$3,200 = Maximum (highest amount recorded for the entire sample)
- \$498.32 = overall mean average <u>per person</u> onisland expenditure

## ON-ISLAND EXPENDITURES Per Person

YTD = \$498.32