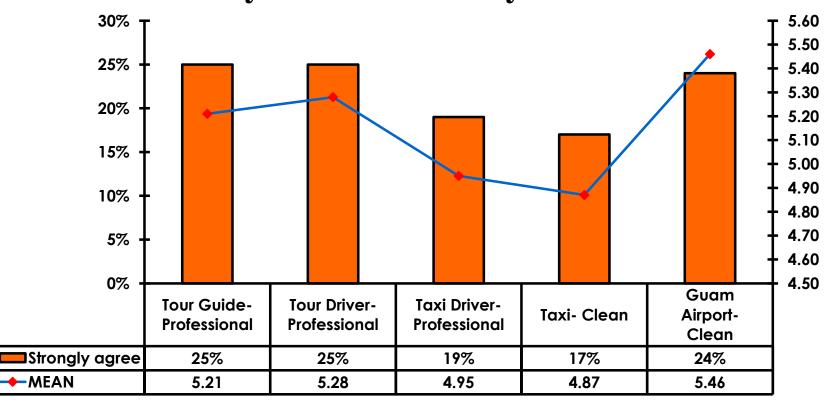

Score of 4 to 5 = <b>36%</b> | Score of 4 to 5 = <b>40%</b> |
| Score 1 to 3 = <b>2</b> %    | Score 1 to 3 = <b>1%</b>     |
| MEAN = 5.58                  | MEAN = 5.57                  |



### **Night Tours Satisfaction**

| Quality of Night Tour        | Variety of Night Tour        |
|------------------------------|------------------------------|
| Score of 6 to 7 = <b>31%</b> | Score of 6 to 7 = <b>27%</b> |
| Score of 4 to 5 = <b>66%</b> | Score of 4 to 5 = <b>71%</b> |
| Score 1 to 3 = <b>3</b> %    | Score 1 to 3 = <b>3</b> %    |
| MEAN = 4.81                  | MEAN = 4.75                  |



### Satisfaction with Other Activities





## What would it take to make you want to stay an extra day in Guam?





### **On-Island Perceptions**







### **On-Island Perceptions**





## SECTION 5 PROMOTIONS



### **Internet- Guam Sources of Info**





# Internet- Things To Do Sources of Info





### **Internet- GVB Sources**





### **Travel Motivation-Info Sources**





#### **Sources of Information Pre-arrival**





#### **Sources of Information Post-arrival**





#### **Sources of Information - Motivation**

The primary motivational sources of information were.

Prior trip to Guam,





## SECTION 6 OTHER ISSUES



## Concerns about travel outside of Japan - Overall





# Concerns about travel outside of Japan - By Age & Income

|     | TOTAL AGE                          |       |       |       |       |     | Q26