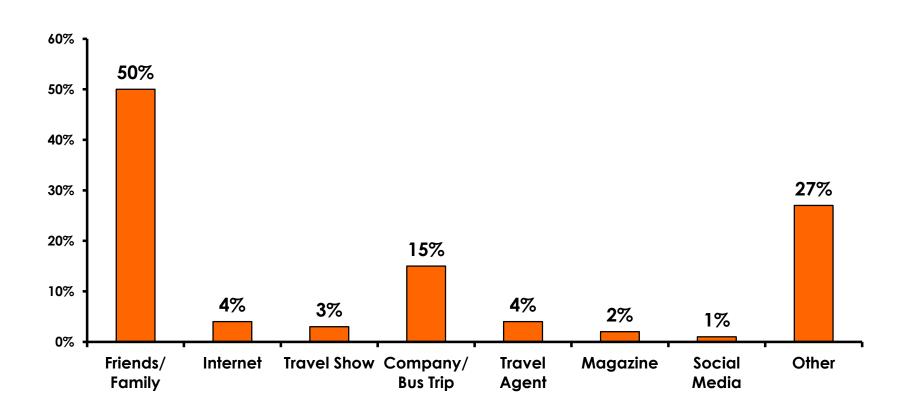

#### **Sources of Information - Motivation**

The primary motivational sources of information were.

Prior trip to Guam,