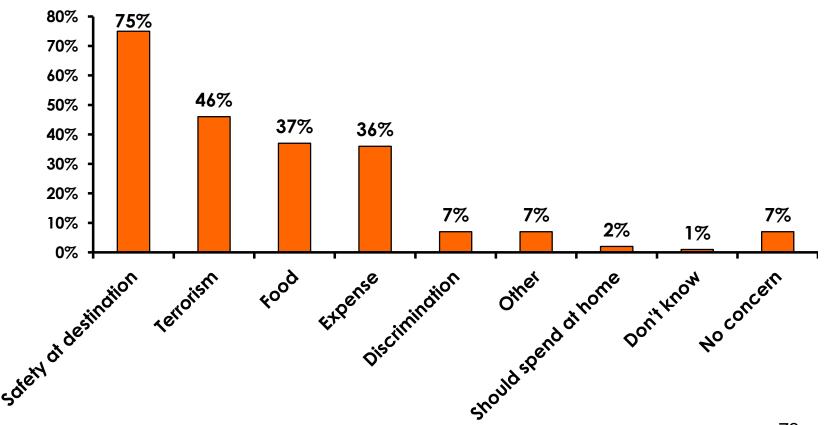

## Concerns about travel outside of Japan - Overall

# Concerns about travel outside of Japan - By Age & Income

|     | TOTAL AGE                          |       |       |       |       |     | Q26                                                                                                                                                                    |             |             |             |             |              |         |           |
|-----|------------------------------------|-------|-------|-------|-------|-----|------------------------------------------------------------------------------------------------------------------------------------------------------------------------|-------------|-------------|-------------|-------------|--------------|---------|-----------|
|     |                                    | TOTAL | 40.04 |       | I     |     |                                                                                                                                                                        |             |             |             |             |              |         |           |
|     |                                    | -     | 18-24 | 25-34 | 35-49 | 50+ | <y2.0 million<="" td=""><td>Y2.0M-Y3.0M</td><td>Y3.0M-Y4.0M</td><td>Y4.0M-Y5.0M</td><td>Y5.0M-Y7.0M</td><td>Y7.0M-Y10.0M</td><td>Y10.0M+</td><td>No Income</td></y2.0> | Y2.0M-Y3.0M | Y3.0M-Y4.0M | Y4.0M-Y5.0M | Y5.0M-Y7.0M | Y7.0M-Y10.0M | Y10.0M+ | No Income |
| Q21 | Safety                             | 75%   | 78%   | 70%   | 76%   | 85% | 71%                                                                                                                                                                    | 68%         | 66%         | 78%         | 83%         | 79%          | 76%     | 100%      |
|     | Terrorism                          | 46%   | 37%   | 45%   | 48%   | 61% | 35%                                                                                                                                                                    | 41%         | 45%         | 54%         | 44%         | 54%          | 36%     | 33%       |
|     | Food                               | 37%   | 38%   | 36%   | 31%   | 48% | 47%                                                                                                                                                                    | 39%         | 34%         | 28%         | 34%         | 44%          | 33%     | 33%       |
|     | Expense                            | 36%   | 48%   | 33%   | 32%   | 36% | 35%                                                                                                                                                                    | 27%         | 40%         | 38%         | 42%         | 36%          | 33%     | 50%       |
|     | Other                              | 7%    | 7%    | 8%    | 5%    | 6%  | 6%                                                                                                                                                                     | 2%          | 9%          | 12%         | 7%          | 5%           | 3%      | 17%       |
|     | Discrimination against<br>Japanese | 7%    | 5%    | 6%    | 9%    | 9%  | 6%                                                                                                                                                                     | 7%          | 6%          | 4%          | 8%          | 8%           | 6%      | 17%       |
|     | No concerns                        | 7%    | 5%    | 7%    | 11%   |     | 12%                                                                                                                                                                    | 12%         | 9%          | 4%          | 3%          | 3%           | 6%      |           |
|     | Should spend at home               | 2%    | 3%    | 1%    |       | 9%  |                                                                                                                                                                        | 5%          |             | 4%          | 3%          |              |         |           |
|     | Don't know                         | 1%    | 4%    | 1%    |       | 3%  |                                                                                                                                                                        | 2%          |             |             | 2%          |              | 3%      |           |
|     | Total Cour                         | t 340 | 73    | 159   | 75    | 33  | 17                                                                                                                                                                     | 41          | 47          | 50          | 59          | 39           | 33      | 6         |