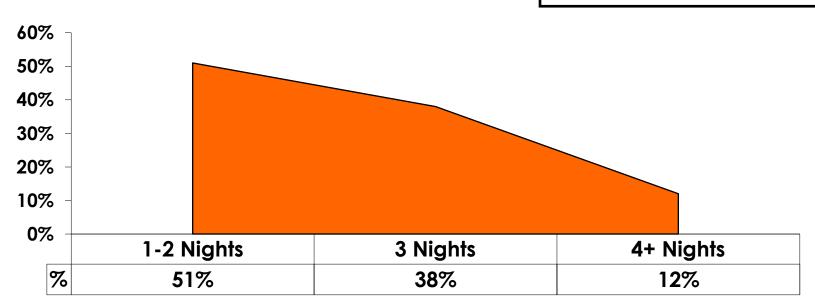

|
|        | 25-34  | Count      | 165   | 96      | 69     |
|        |        | Column N % | 47%   | 48%     | 46%    |
|        | 35-49  | Count      | 77    | 36      | 41     |
|        |        | Column N % | 22%   | 18%     | 27%    |
|        | 50+    | Count      | 33    | 14      | 19     |
|        |        | Column N % | 9%    | 7%      | 13%    |
|        | Total  | Count      | 350   | 199     | 151    |

 First-time visitors are younger than repeat visitors to Guam.



## Repeat Visitors Last Trip

n = 141



- The average repeat visitor has been to Guam 2.84 times.
- A third of repeat visitors have been to Guam within the last 2 years.



#### **Average Number Overnight Trips**

(2009-2015) (2 nights or more)





### Length of Stay

Mean = 2.64 Days Median = 2.0 Days





#### **AVG LENGTH OF STAY**





## Occupation by Income

|     |                                 |       | TOTAL | Q26                                                                                                                                                                    |             |             |             |             |              |         |           |
|-----|---------------------------------|-------|-------|------------------------------------------------------------------------------------------------------------------------------------------------------------------------|-------------|-------------|-------------|-------------|--------------|---------|-----------|
|     |                                 |       | -     | <y2.0 million<="" th=""><th>Y2.0M-Y3.0M<