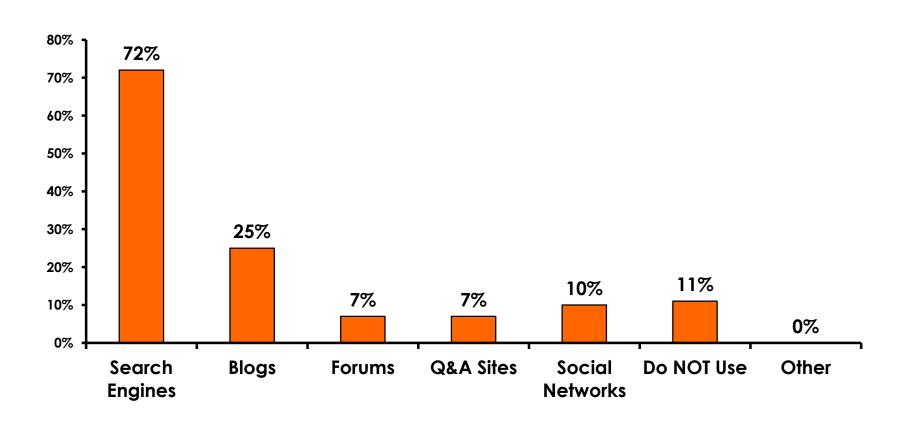

to 3 = <b>2</b> %    | Score 1 to 3 = <b>1%</b>     |
| MEAN = 5.58                  | MEAN = 5.57                  |



### **Night Tours Satisfaction**

| Quality of Night Tour        | Variety of Night Tour        |
|------------------------------|------------------------------|
| Score of 6 to 7 = <b>31%</b> | Score of 6 to 7 = <b>27%</b> |
| Score of 4 to 5 = <b>66%</b> | Score of 4 to 5 = <b>71%</b> |
| Score 1 to 3 = <b>3</b> %    | Score 1 to 3 = <b>3</b> %    |
| MEAN = 4.81                  | MEAN = 4.75                  |



### Satisfaction with Other Activities





## What would it take to make you want to stay an extra day in Guam?





### **On-Island Perceptions**







### **On-Island Perceptions**





## SECTION 5 PROMOTIONS



### **Internet- Guam Sources of Info**





# Internet- Things To Do Sources of Info





### **Internet- GVB Sources**





### **Travel Motivation-Info Sources**





#### **Sources of Information Pre-arrival**





#### **Sources of Information Post-arrival**





#### **Sources of Information - Motivation**

The primary motivational sources of information were.

Prior trip to Guam,





## SECTION 6 OTHER ISSUES



## Concerns about travel outside of Japan - Overall





# Concerns about travel outside of Japan - By Age & Income

|     | TOTAL AGE                          |       |       |       |       |     | Q26                                                                                                                                                                    |             |             |             |