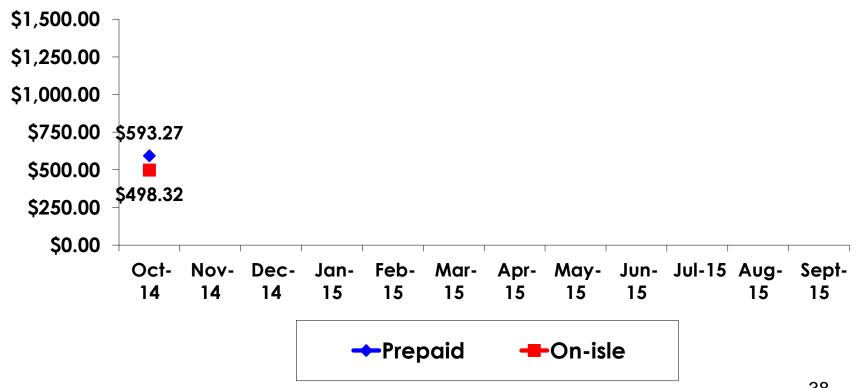

# Prepaid Expenditures ¥115.78/US\$1

- \$935.02 = overall mean average prepaid expense (for entire travel party size) by respondent
- $\$0 = \min \text{minimum}$  (lowest amount recorded for the entire sample)
- \$4,189 = maximum (highest amount recorded for the entire sample)
- \$593.27 = overall mean average <u>per person</u> prepaid expenditures

### **On-Island Expenditures**

- \$700.80 = overall mean average on-island expense (for entire travel party size) by respondent
- \$0 = Minimum (lowest amount recorded for the entire sample)
- \$3,200 = Maximum (highest amount recorded for the entire sample)
- \$498.32 = overall mean average <u>per person</u> onisland expenditure

### PREPAID/ ON-ISLE EXPENDITURES – Per Person

Prepaid YTD = \$593.27 On-Isle YTD = \$498.32