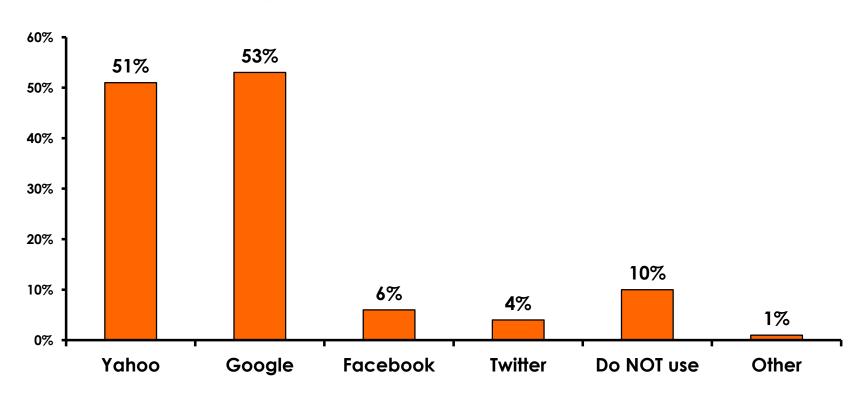

b>     |
| MEAN = 5.58                  | MEAN = 5.57                  |



### **Night Tours Satisfaction**

| Quality of Night Tour        | Variety of Night Tour        |
|------------------------------|------------------------------|
| Score of 6 to 7 = <b>31%</b> | Score of 6 to 7 = <b>27%</b> |
| Score of 4 to 5 = <b>66%</b> | Score of 4 to 5 = <b>71%</b> |
| Score 1 to 3 = <b>3</b> %    | Score 1 to 3 = <b>3</b> %    |
| MEAN = 4.81                  | MEAN = 4.75                  |



### Satisfaction with Other Activities





## What would it take to make you want to stay an extra day in Guam?





### **On-Island Perceptions**







### **On-Island Perceptions**





## SECTION 5 PROMOTIONS



### **Internet- Guam Sources of Info**





# Internet- Things To Do Sources of Info





### **Internet- GVB Sources**





### **Travel Motivation-Info Sources**





#### **Sources of Information Pre-arrival**





#### **Sources of Information Post-arrival**





#### **Sources of Information - Motivation**

The primary motivational sources of information were.

Prior trip to Guam,





## SECTION 6 OTHER ISSUES



## Concerns about travel outside of Japan - Overall





# Concerns about travel outside of Japan - By Age & Income

|     | TOTAL AGE                          |       |       |       |       |     | Q26                                                                                                                                                                    |             |             |             |             |              |         |           |
|