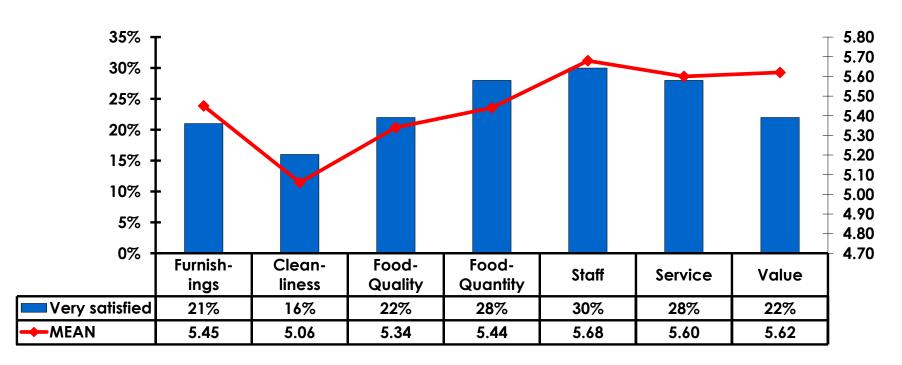

| \$700.80 |



## **Local Transportation**<sub>n=52</sub>



Mean=\$11.25 per travel party



### **Guam Airport Expenditures**

- \$20.46 = Mean
- \$7 = Median
- \$0 = Minimum (lowest amount recorded for the entire sample)
- \$400 = Maximum (highest amount recorded for the entire sample)



## Breakdown of Airport Expenditures

|                        | MEAN \$ |
|------------------------|---------|
| Food & Beverages       | \$6.32  |
| Gifts/Souvenirs Self   | \$4.80  |
| Gifts/Souvenirs Others | \$9.30  |
| Total                  | \$20.46 |



## SECTION 4 VISITOR SATISFACTION



### **Satisfaction Scores Overall**





#### Satisfaction Quality/ Cleanliness





### Quality of Accommodations





## **Quality of Dining Experience**





## Visits to Shopping Centers/Malls on Guam Top responses





## Satisfaction with Shopping

| Quality of Shopping          | Variety of Shopping           |
|------------------------------|-------------------------------|
| Score of 6 to 7 = <b>55%</b> | Score of 6 to 7 = <b>53</b> % |
| Score of 4 to 5 = <b>41%</b> | Score of 4 to 5 = <b>40</b> % |
| Score 1 to 3 = <b>4</b> %    | Score 1 to 3 = <b>6%</b>      |
| MEAN = 5.45                  | MEAN = 5.41                   |



## **Optional Tour Participation**





# Optional Tours Participation & Satisfaction





### **Day Tours Satisfaction**

| Quality of Day Tour          | Variety of Day Tour          |
|------------------------------|------------------------------|
| Score of 6 to 7 = <b>61%</b> | Score of 6 to 7 = <b>58%<