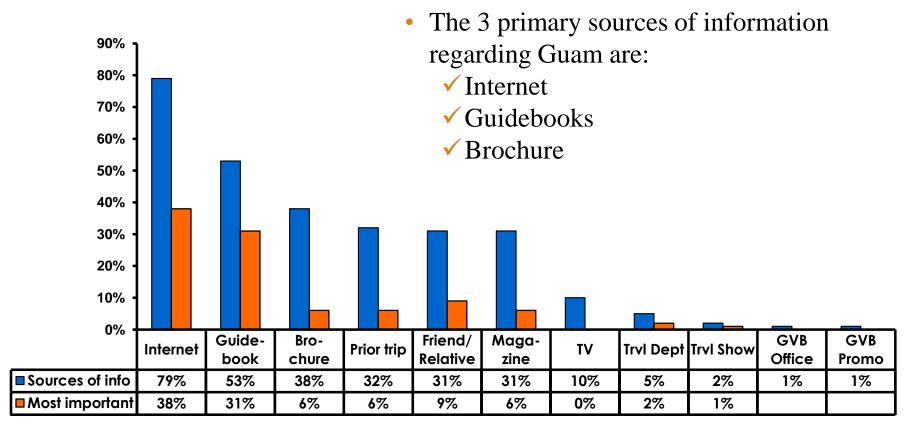

Tour        | Variety of Night Tour        |
|------------------------------|------------------------------|
| Score of 6 to 7 = <b>31%</b> | Score of 6 to 7 = <b>27%</b> |
| Score of 4 to 5 = <b>66%</b> | Score of 4 to 5 = <b>71%</b> |
| Score 1 to 3 = <b>3</b> %    | Score 1 to 3 = <b>3</b> %    |
| MEAN = 4.81                  | MEAN = 4.75                  |



### Satisfaction with Other Activities





## What would it take to make you want to stay an extra day in Guam?





### **On-Island Perceptions**







### **On-Island Perceptions**





## SECTION 5 PROMOTIONS



### **Internet- Guam Sources of Info**





# Internet- Things To Do Sources of Info





### **Internet- GVB Sources**





### **Travel Motivation-Info Sources**





#### **Sources of Information Pre-arrival**





#### **Sources of Information Post-arrival**





#### **Sources of Information - Motivation**

The primary motivational sources of information were.

Prior trip to Guam,





## SECTION 6 OTHER ISSUES



## Concerns about travel outside of Japan - Overall





# Concerns about travel outside of Japan - By Age & Income

|     | TOTAL AGE                          |       |       |       |       |     | Q26                                                                                                                                                                    |             |             |             |             |              |         |           |
|-----|------------------------------------|-------|-------|-------|-------|-----|-----------------------------------------------