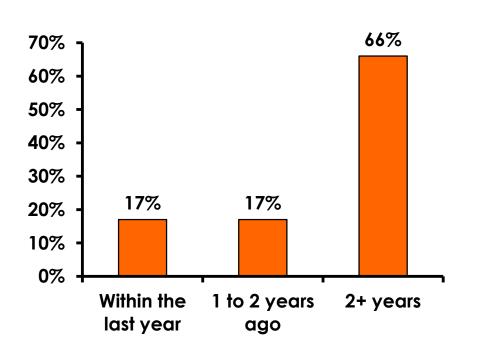

## Repeat Visitors Last Trip

n = 141

- The average repeat visitor has been to Guam 2.84 times.
- A third of repeat visitors have been to Guam within the last 2 years.