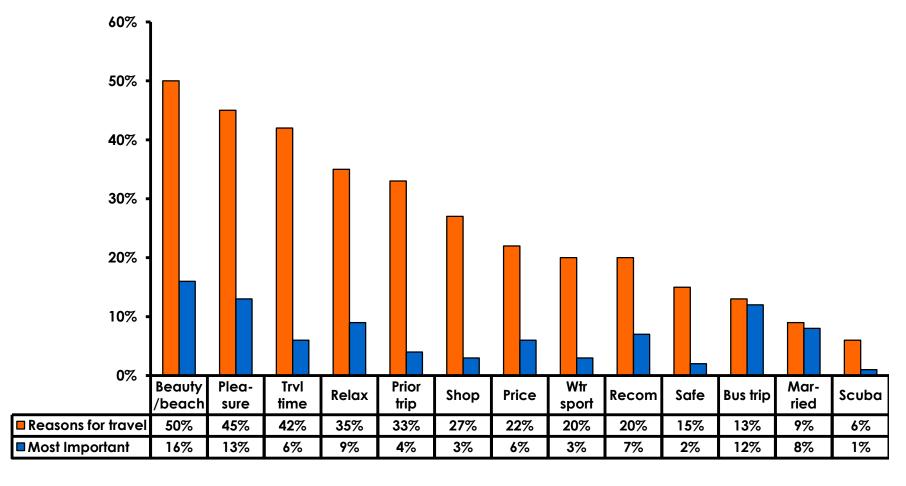

#### **Travel Motivation - Top Responses**

# **Most Important Reason for Choosing Guam**

- Guam's natural beauty/ beaches,
- Pleasure,
- Business trip
   are the primary reasons for visiting during
   this period.