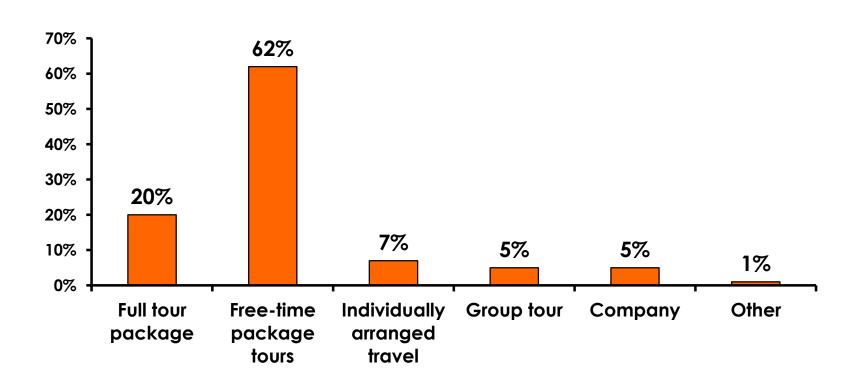

|             |             |             | 3%           |         |           |
|     | Govt- Manager                   |       | 0%    |                                                                                                                                                                        |             | 2%          |             |             |              |         |           |
|     | Total                           | Count | 334   | 17                                                                                                                                                                     | 41          | 47          | 51          | 60          | 39           | 33      | 6         |



# SECTION 2 TRAVEL PLANNING



### **Travel Planning - Overall**





#### **Accommodation by Income**

Average length of stay: 2.64 days

|    |                           |       | TOTAL | Q26                                                                                                                                                                    |             |             |             |             |              |         |           |
|----|---------------------------|-------|-------|------------------------------------------------------------------------------------------------------------------------------------------------------------------------|-------------|-------------|-------------|-------------|--------------|---------|-----------|
|    |                           |       | -     | <y2.0 million<="" th=""><th>Y2.0M-Y3.0M</th><th>Y3