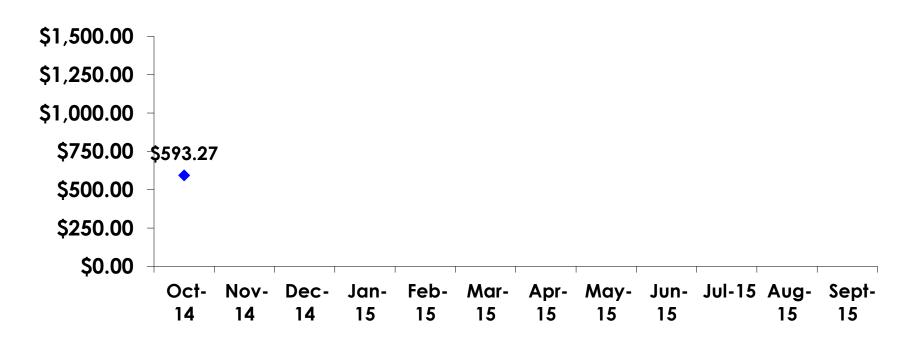

# PREPAID EXPENDITURES Per Person

YTD=\$593.27

### PREPAID/ ON-ISLE EXPENDITURES – Per Person

Prepaid YTD = \$593.27 On-Isle YTD = \$498.32