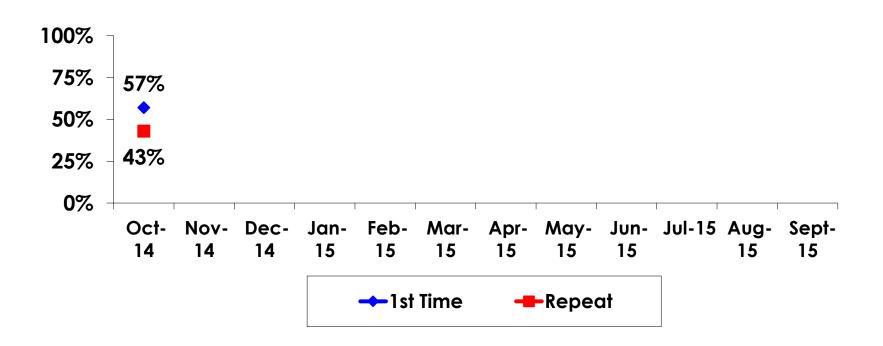

| Count      | 6     | 3    | 3      | 3     | 3     |       |     |  |  |
|     |                                                                                                                     | Column N % | 2%    | 2%   | 2%     | 5%    | 2%    |       |     |  |  |
|     | Total                                                                                                               | Count      | 294   | 154  | 140    | 56    | 140   | 68    | 30  |  |  |



### **Travel Companions**





#### **Number of Children Travel Party**

N=38 total respondents traveling with children.

(Of those N=38 respondents, there is a total of 56 children 18 years or younger)





#### **Prior Trips to Guam**





#### PRIOR TRIPS TO GUAM





#### Trips to Guam by Age & Gender

|        |        |            | TOTAL | TRIPS T | O GUAM |
|--------|--------|------------|-------|---------|--------|
|        |        |            | 1     | 1st     | Repeat |
| GENDER | Male   | Count      | 174   | 96      | 78     |
|        |        | Column N % | 50%   | 48%     | 52%    |
|        | Female | Count      | 176   | 103     | 73     |
|        |        | Column N % | 50%   | 52%     | 48%    |
|        | Total  | Count      | 350   | 199     | 151    |
| AGE    | 18-24  | Count      | 75    | 53      | 22     |
|        |        | Column N % | 21%   | 27%     | 15%    |
|        | 25-34  | Count      | 165   | 96      | 69     |
|        |        | Column N % | 47%   | 48%     | 46%    |
|        | 35-49  | Count      | 77    |