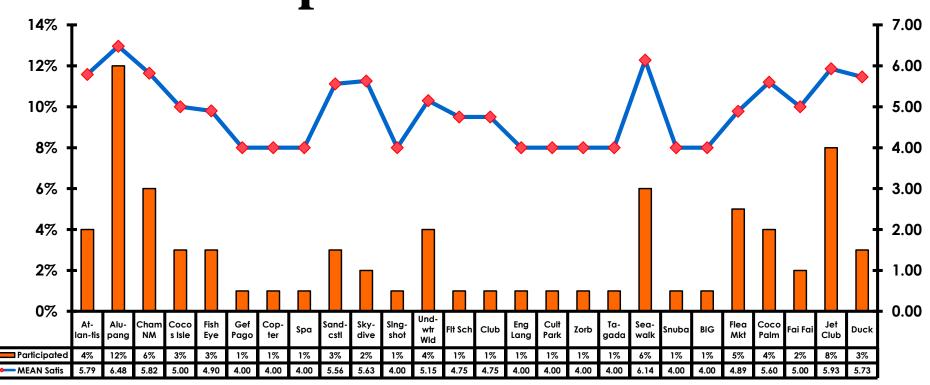

| \$20.46 |



## SECTION 4 VISITOR SATISFACTION



### **Satisfaction Scores Overall**





#### Satisfaction Quality/ Cleanliness





### Quality of Accommodations





## **Quality of Dining Experience**





## Visits to Shopping Centers/Malls on Guam Top responses





## Satisfaction with Shopping

| Quality of Shopping          | Variety of Shopping           |
|------------------------------|-------------------------------|
| Score of 6 to 7 = <b>55%</b> | Score of 6 to 7 = <b>53</b> % |
| Score of 4 to 5 = <b>41%</b> | Score of 4 to 5 = <b>40</b> % |
| Score 1 to 3 = <b>4</b> %    | Score 1 to 3 = <b>6%</b>      |
| MEAN = 5.45                  | MEAN = 5.41                   |



## **Optional Tour Participation**





# Optional Tours Participation & Satisfaction





### **Day Tours Satisfaction**

| Quality of Day Tour          | Variety of Day Tour          |
|------------------------------|------------------------------|
| Score of 6 to 7 = <b>61%</b> | Score of 6 to 7 = <b>58%</b> |
| Score of 4 to 5 = <b>36%</b> | Score of 4 to 5 = <b>40%</b> |
| Score 1 to 3 = <b>2</b> %    | Score 1 to 3 = <b>1%</b>     |
| MEAN = 5.58                  | MEAN = 5.57                  |



### **Night Tours Satisfaction**

| Quality of Night Tour        | Variety of Night Tour        |
|------------------------------|------------------------------|
| Score of 6 to 7 = <b>31%</b> | Score of 6 to 7 = <b>27%</b> |
| Score of 4 to 5 = <b>66%</b> | Score of 4 to 5 = <b>71%</b> |
| Score 1 to 3 = <b>3</b> %    | Score 1 to 3 = <b>3</b> %    |
| MEAN = 4.81