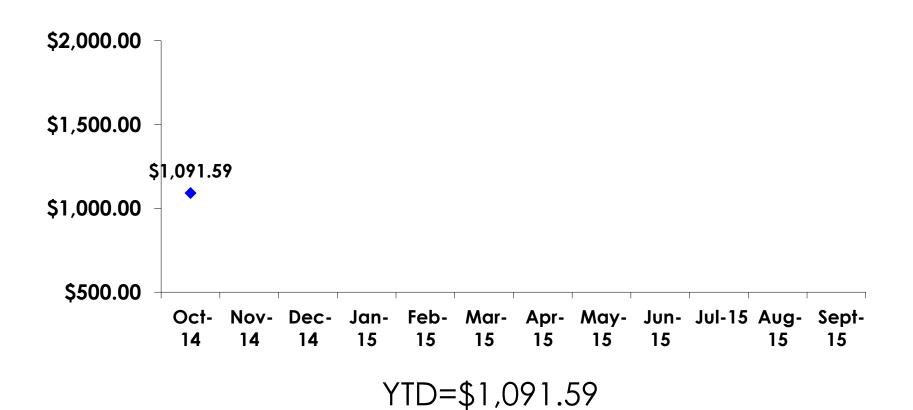

# Total Expenditures Per Person (Prepaid & On-Island)

- \$1,091.59 = overall average
- \$0 = Minimum (lowest amount recorded for the entire sample)
- \$3,864 = Maximum (highest amount recorded for the entire sample)

## TOTAL EXPENDITURES Per Person