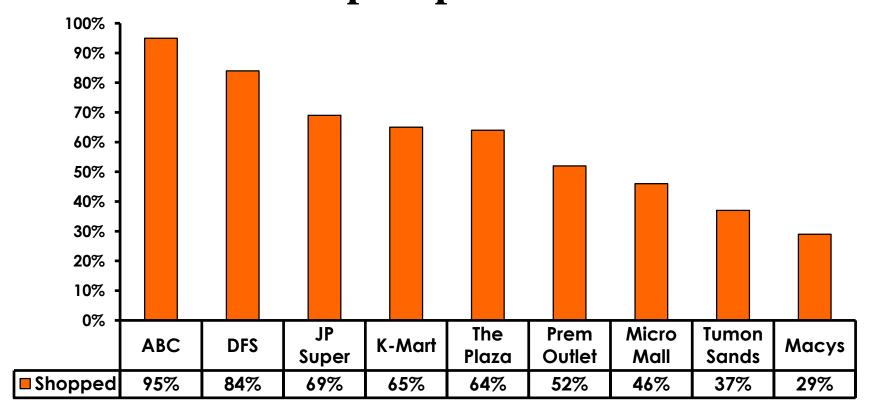

## **Local Transportation**<sub>n=52</sub>



Mean=\$11.25 per travel party



### **Guam Airport Expenditures**

- \$20.46 = Mean
- \$7 = Median
- \$0 = Minimum (lowest amount recorded for the entire sample)
- \$400 = Maximum (highest amount recorded for the entire sample)



## Breakdown of Airport Expenditures

|                        | MEAN \$ |
|------------------------|---------|
| Food & Beverages       | \$6.32  |
| Gifts/Souvenirs Self   | \$4.80  |
| Gifts/Souvenirs Others | \$9.30  |
| Total                  | \$20.46 |



## SECTION 4 VISITOR SATISFACTION



### **Satisfaction Scores Overall**





#### Satisfaction Quality/ Cleanliness





### Quality of Accommodations





## **Quality of Dining Experience**





## Visits to Shopping Centers/Malls on Guam Top responses





## Satisfaction with Shopping

| Quality of Shopping          | Variety of Shopping           |
|------------------------------|-------------------------------|
| Score of 6 to 7 = <b>55%</b> | Score of 6 to 7 = <b>53</b> % |
| Score of 4 to 5 = <b>41%</b> | Score of 4 to 5 = <b>40</b> % |
| Score 1 to 3 = <b>4</b> %    | Score 1 to 3 = <b>6%</b>      |
| MEAN = 5.45                  | MEAN = 5.41                   |



## **Optional Tour Participation**





# Optional Tours Participation & Satisfaction





### **Day Tours Satisfaction**

| Quality of Day Tour          | Variety of Day Tour          |
|------------------------------|------------------------------|
| Score of 6 to 7 = <b>61%</b> | Score of 6 to 7 = <b>58%</b> |
| Score of 4 to 5 = <b>36%</b> | Score of 4 to 5 = <b>40%