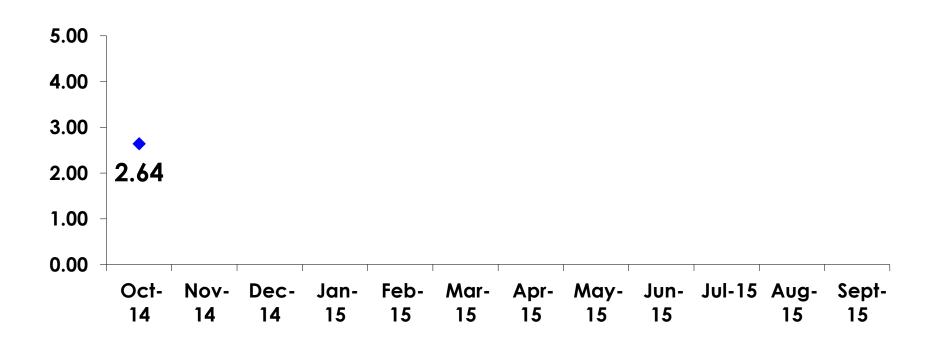

| 165   | 96      | 69     |
|        |        | Column N % | 47%   | 48%     | 46%    |
|        | 35-49  | Count      | 77    | 36      | 41     |
|        |        | Column N % | 22%   | 18%     | 27%    |
|        | 50+    | Count      | 33    | 14      | 19     |
|        |        | Column N % | 9%    | 7%      | 13%    |
|        | Total  | Count      | 350   | 199     | 151    |

 First-time visitors are younger than repeat visitors to Guam.



## Repeat Visitors Last Trip

n = 141



- The average repeat visitor has been to Guam 2.84 times.
- A third of repeat visitors have been to Guam within the last 2 years.



#### **Average Number Overnight Trips**

(2009-2015) (2 nights or more)





### Length of Stay

Mean = 2.64 Days Median = 2.0 Days





#### **AVG LENGTH OF STAY**





## Occupation by Income

|     |                                 |       | TOTAL | Q26                                                                                                                                                                    |             |             |             |             |              |         |           |
|-----|---------------------------------|-------|-------|------------------------------------------------------------------------------------------------------------------------------------------------------------------------|-------------|-------------|-------------|-------------|--------------|---------|-----------|
|     |                                 |       | -     | <y2.0 million<="" th=""><th>Y2.0M-Y3.0M</th><th>Y3.0M-Y4.0M</th><th>Y4.0M