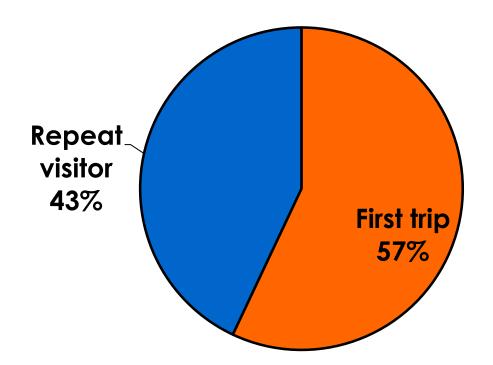

| Count      | 6     | 3    | 3      | 3     | 3     |       |     |  |  |
|     |                                                                                                                     | Column N % | 2%    | 2%   | 2%     | 5%    | 2%    |       |     |  |  |
|     | Total                                                                                                               | Count      | 294   | 154  | 140    | 56    | 140   | 68    | 30  |  |  |



### **Travel Companions**





#### **Number of Children Travel Party**

N=38 total respondents traveling with children.

(Of those N=38 respondents, there is a total of 56 children 18 years or younger)





#### **Prior Trips to Guam**





#### PRIOR TRIPS TO GUAM





#### Trips to Guam by Age & Gender

|        |        |            | TOTAL | TRIPS T | O GUAM |
|--------|--------|------------|-------|---------|--------|
|        |        |            | 1     | 1st     | Repeat |
| GENDER | Male   | Count      | 174   | 96      | 78     |
|        |        | Column N % | 50%   | 48%     | 52%    |
|        | Female | Count      | 176   | 103     | 73     |
|        |        | Column N % | 50%   | 52%     | 48%    |
|        | Total  | Count      | 350   | 199     | 151    |
| AGE    | 18-24  | Count      | 75    | 53      | 22     |
|        |        | Column N % | 21%   | 27%     | 15%    |
|        | 25-34  | Count      | 165   | 96      | 69     |
|        |        | Column N % | 47%   | 48%     | 46%    |
|        |