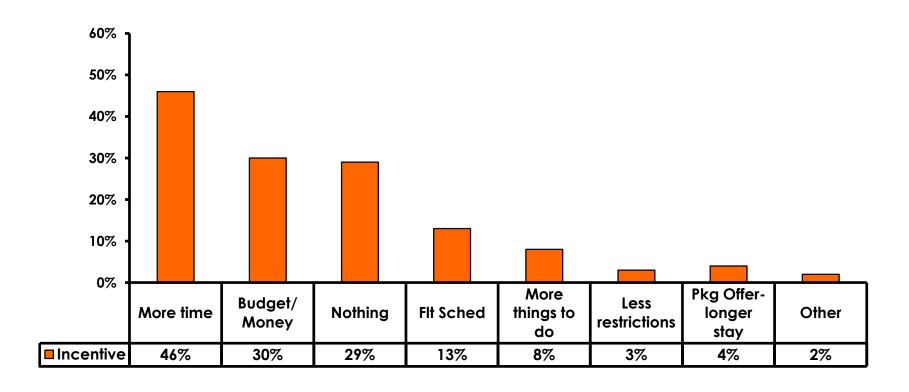

----|
| Score of 6 to 7 = <b>61%</b> | Score of 6 to 7 = <b>58%</b> |
| Score of 4 to 5 = <b>36%</b> | Score of 4 to 5 = <b>40%</b> |
| Score 1 to 3 = <b>2</b> %    | Score 1 to 3 = <b>1%</b>     |
| MEAN = 5.58                  | MEAN = 5.57                  |



### **Night Tours Satisfaction**

| Quality of Night Tour        | Variety of Night Tour        |
|------------------------------|------------------------------|
| Score of 6 to 7 = <b>31%</b> | Score of 6 to 7 = <b>27%</b> |
| Score of 4 to 5 = <b>66%</b> | Score of 4 to 5 = <b>71%</b> |
| Score 1 to 3 = <b>3</b> %    | Score 1 to 3 = <b>3</b> %    |
| MEAN = 4.81                  | MEAN = 4.75                  |



### Satisfaction with Other Activities





## What would it take to make you want to stay an extra day in Guam?





### **On-Island Perceptions**







### **On-Island Perceptions**





## SECTION 5 PROMOTIONS



### **Internet- Guam Sources of Info**





# Internet- Things To Do Sources of Info





### **Internet- GVB Sources**





### **Travel Motivation-Info Sources**





#### **Sources of Information Pre-arrival**





#### **Sources of Information Post-arrival**





#### **Sources of Information - Motivation**

The primary motivational sources of information were.

Prior trip to Guam,





## SECTION 6 OTHER ISSUES



## Concerns about travel outside of Japan - Overall





# Concerns about travel outside of Japan - By Age & Income

|     | TOTAL AGE                          |       |       |       |       |     | Q26