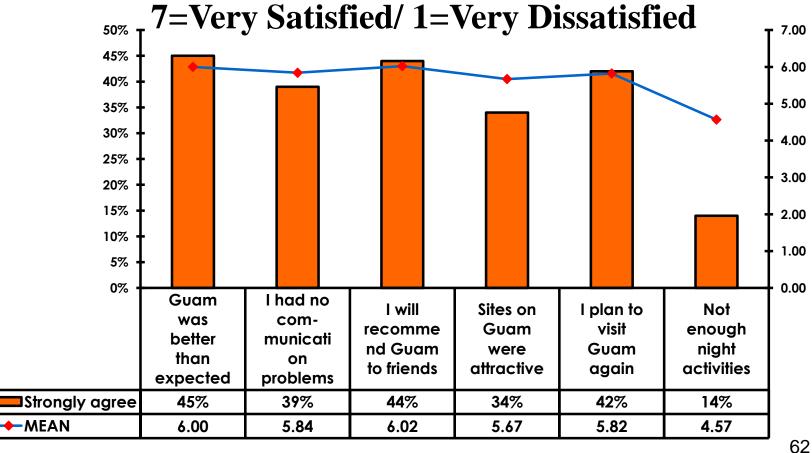

| Score of 6 to 7 = <b>58%</b> |
| Score of 4 to 5 = <b>36%</b> | Score of 4 to 5 = <b>40%</b> |
| Score 1 to 3 = <b>2</b> %    | Score 1 to 3 = <b>1%</b>     |
| MEAN = 5.58                  | MEAN = 5.57                  |



### **Night Tours Satisfaction**

| Quality of Night Tour        | Variety of Night Tour        |
|------------------------------|------------------------------|
| Score of 6 to 7 = <b>31%</b> | Score of 6 to 7 = <b>27%</b> |
| Score of 4 to 5 = <b>66%</b> | Score of 4 to 5 = <b>71%</b> |
| Score 1 to 3 = <b>3</b> %    | Score 1 to 3 = <b>3</b> %    |
| MEAN = 4.81                  | MEAN = 4.75                  |



### Satisfaction with Other Activities





## What would it take to make you want to stay an extra day in Guam?





### **On-Island Perceptions**







### **On-Island Perceptions**





## SECTION 5 PROMOTIONS



### **Internet- Guam Sources of Info**





# Internet- Things To Do Sources of Info





### **Internet- GVB Sources**





### **Travel Motivation-Info Sources**





#### **Sources of Information Pre-arrival**





#### **Sources of Information Post-arrival**





#### **Sources of Information - Motivation**

The primary motivational sources of information were.

Prior trip to Guam,





## SECTION 6 OTHER ISSUES



## Concerns about travel outside of Japan - Overall





# Concerns about travel outside of Japan - By Age & Income

|     | TOTAL AGE                          |       |       |       |       |     | Q26