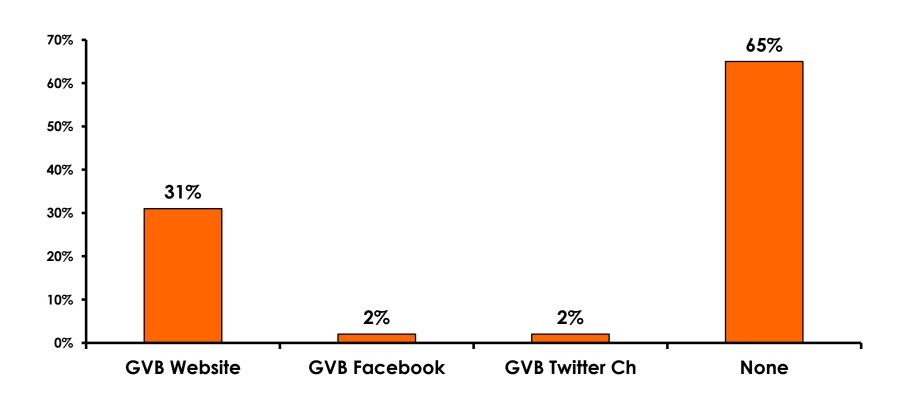

| MEAN = 5.57                  |



### **Night Tours Satisfaction**

| Quality of Night Tour        | Variety of Night Tour        |
|------------------------------|------------------------------|
| Score of 6 to 7 = <b>31%</b> | Score of 6 to 7 = <b>27%</b> |
| Score of 4 to 5 = <b>66%</b> | Score of 4 to 5 = <b>71%</b> |
| Score 1 to 3 = <b>3</b> %    | Score 1 to 3 = <b>3</b> %    |
| MEAN = 4.81                  | MEAN = 4.75                  |



### Satisfaction with Other Activities





## What would it take to make you want to stay an extra day in Guam?





### **On-Island Perceptions**







### **On-Island Perceptions**





## SECTION 5 PROMOTIONS



### **Internet- Guam Sources of Info**





# Internet- Things To Do Sources of Info





### **Internet- GVB Sources**





### **Travel Motivation-Info Sources**





#### **Sources of Information Pre-arrival**





#### **Sources of Information Post-arrival**





#### **Sources of Information - Motivation**

The primary motivational sources of information were.

Prior trip to Guam,





## SECTION 6 OTHER ISSUES



## Concerns about travel outside of Japan - Overall





# Concerns about travel outside of Japan - By Age & Income

|     | TOTAL AGE                          |       |       |       |       |     | Q26                                                                                                                                                                    |             |             |             |             |              |         |           |
|-----|-----------------------------