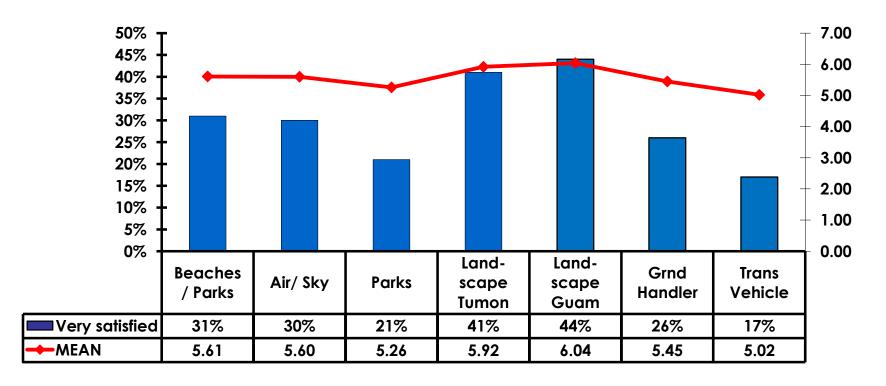

| \$211.92 |
| Average Total                                                             | \$700.80 |



## **Local Transportation**<sub>n=52</sub>



Mean=\$11.25 per travel party



### **Guam Airport Expenditures**

- \$20.46 = Mean
- \$7 = Median
- \$0 = Minimum (lowest amount recorded for the entire sample)
- \$400 = Maximum (highest amount recorded for the entire sample)



## Breakdown of Airport Expenditures

|                        | MEAN \$ |
|------------------------|---------|
| Food & Beverages       | \$6.32  |
| Gifts/Souvenirs Self   | \$4.80  |
| Gifts/Souvenirs Others | \$9.30  |
| Total                  | \$20.46 |



## SECTION 4 VISITOR SATISFACTION



### **Satisfaction Scores Overall**





#### Satisfaction Quality/ Cleanliness





### Quality of Accommodations





## **Quality of Dining Experience**





## Visits to Shopping Centers/Malls on Guam Top responses





## Satisfaction with Shopping

| Quality of Shopping          | Variety of Shopping           |
|------------------------------|-------------------------------|
| Score of 6 to 7 = <b>55%</b> | Score of 6 to 7 = <b>53</b> % |
| Score of 4 to 5 = <b>41%</b> | Score of 4 to 5 = <b>40</b> % |
| Score 1 to 3 = <b>4</b> %    | Score 1 to 3 = <b>6%</b>      |
| MEAN = 5.45                  | MEAN = 5.41                   |



## **Optional Tour Participation**





# Optional Tours Participation & Satisfaction





### **Day Tours Satisfaction**

| Quality of Day Tour          | Variety of Day Tour          |
|------------------------------|--------------