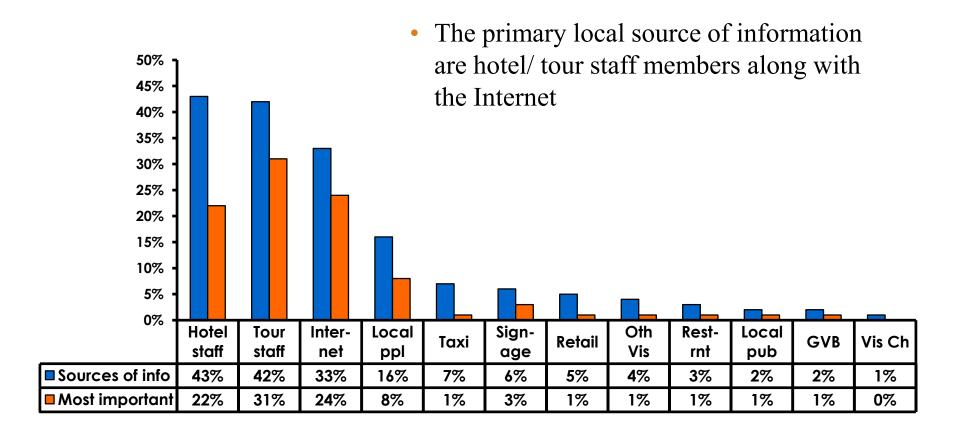

---------------------------|------------------------------|
| Score of 6 to 7 = <b>31%</b> | Score of 6 to 7 = <b>27%</b> |
| Score of 4 to 5 = <b>66%</b> | Score of 4 to 5 = <b>71%</b> |
| Score 1 to 3 = <b>3</b> %    | Score 1 to 3 = <b>3</b> %    |
| MEAN = 4.81                  | MEAN = 4.75                  |



### Satisfaction with Other Activities





## What would it take to make you want to stay an extra day in Guam?





### **On-Island Perceptions**







### **On-Island Perceptions**





## SECTION 5 PROMOTIONS



### **Internet- Guam Sources of Info**





# Internet- Things To Do Sources of Info





### **Internet- GVB Sources**





### **Travel Motivation-Info Sources**





#### **Sources of Information Pre-arrival**





#### **Sources of Information Post-arrival**





#### **Sources of Information - Motivation**

The primary motivational sources of information were.

Prior trip to Guam,





## SECTION 6 OTHER ISSUES



## Concerns about travel outside of Japan - Overall





# Concerns about travel outside of Japan - By Age & Income

|     | TOTAL AGE                          |       |       |       |       |     | Q26                                                                                                                                                                    |             |             |             |             |              |         |           |
|-----|------------------------------------|-------|-------|-------|-------|-----|-------------------------------------------------------------------------------------------------