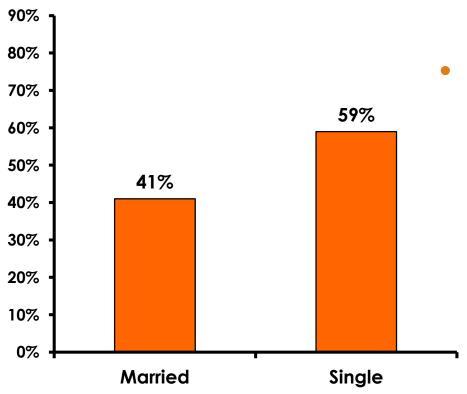

#### **Marital Status - Overall**

• 46% of repeat visitors are married.

#### MARITAL STATUS