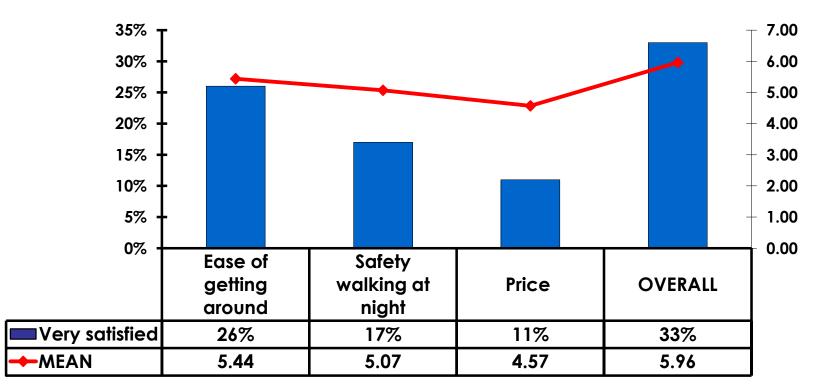

|
| Other expenses not covered                                                | \$211.92 |
| Average Total                                                             | \$700.80 |



## **Local Transportation**<sub>n=52</sub>



Mean=\$11.25 per travel party



### **Guam Airport Expenditures**

- \$20.46 = Mean
- \$7 = Median
- \$0 = Minimum (lowest amount recorded for the entire sample)
- \$400 = Maximum (highest amount recorded for the entire sample)



## Breakdown of Airport Expenditures

|                        | MEAN \$ |
|------------------------|---------|
| Food & Beverages       | \$6.32  |
| Gifts/Souvenirs Self   | \$4.80  |
| Gifts/Souvenirs Others | \$9.30  |
| Total                  | \$20.46 |



## SECTION 4 VISITOR SATISFACTION



### **Satisfaction Scores Overall**





#### Satisfaction Quality/ Cleanliness





### Quality of Accommodations





## **Quality of Dining Experience**





## Visits to Shopping Centers/Malls on Guam Top responses





## Satisfaction with Shopping

| Quality of Shopping          | Variety of Shopping           |
|------------------------------|-------------------------------|
| Score of 6 to 7 = <b>55%</b> | Score of 6 to 7 = <b>53</b> % |
| Score of 4 to 5 = <b>41%</b> | Score of 4 to 5 = <b>40</b> % |
| Score 1 to 3 = <b>4</b> %    | Score 1 to 3 = <b>6%</b>      |
| MEAN = 5.45                  | MEAN = 5.41                   |



## **Optional Tour Participation**





# Optional Tours Participation & Satisfaction





### **Day Tours Satisfaction**

| Quality of Day Tour          | Variety of Day Tour          |
|-