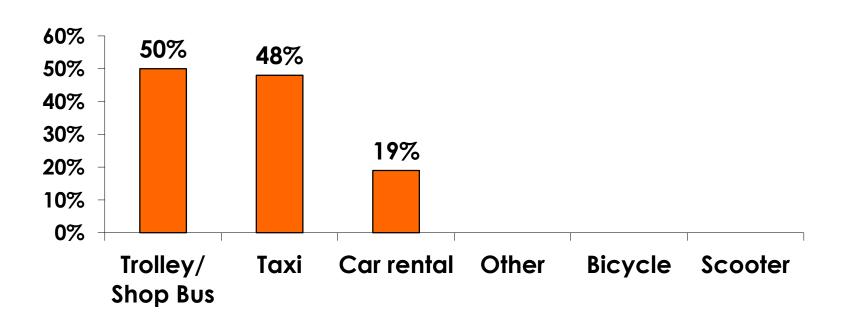

| \$27.81  |
| Food & beverage in fast food restaurant/convenience store                 | \$26.20  |
| Food & beverage at restaurants or drinking establishments outside a hotel | \$79.78  |
| Optional tours and activities                                             | \$73.60  |
| Gifts/souvenirs for yourself/companions                                   | \$168.99 |
| Gifts/ souvenirs for friends/family at home                               | \$101.53 |
| Local transportation                                                      | \$11.25  |
| Other expenses not covered                                                | \$211.92 |
| Average Total                                                             | \$700.80 |



## **Local Transportation**<sub>n=52</sub>



Mean=\$11.25 per travel party



### **Guam Airport Expenditures**

- \$20.46 = Mean
- \$7 = Median
- \$0 = Minimum (lowest amount recorded for the entire sample)
- \$400 = Maximum (highest amount recorded for the entire sample)



## Breakdown of Airport Expenditures

|                        | MEAN \$ |
|------------------------|---------|
| Food & Beverages       | \$6.32  |
| Gifts/Souvenirs Self   | \$4.80  |
| Gifts/Souvenirs Others | \$9.30  |
| Total                  | \$20.46 |



## SECTION 4 VISITOR SATISFACTION



### **Satisfaction Scores Overall**





#### Satisfaction Quality/ Cleanliness





### Quality of Accommodations





## **Quality of Dining Experience**





## Visits to Shopping Centers/Malls on Guam Top responses





## Satisfaction with Shopping

| Quality o