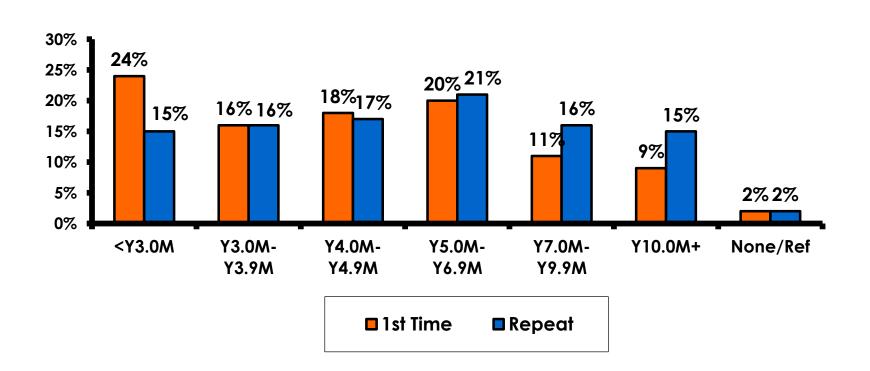

e can be 95% certain that their responses would not differ by +/- 5.23 percentage points.



#### **OBJECTIVES**

- To monitor the effectiveness of the Japan seasonal campaigns in attracting Japanese visitors, refresh certain baseline data, to better understand the nature, and economic value or impact of each of the targeted segments in the Japan marketing plan.
- Identify significant determinants of visitor satisfaction, expenditures and the desire to return to Guam.



# SECTION 1 PROFILE OF RESPONDENTS



#### **Marital Status - Overall**



• 46% of repeat visitors are married.



#### MARITAL STATUS





### Age - Overall



• The average age of the respondents is 32.73 years of age.



#### **AVERAGE - AGE**





#### **Personal Income**





# Personal Income – 1st time vs. repeat





# Personal Income by Gender & Age

|     |                                                                                                                     |            | TOTAL | GEN  | DER    |       | AGE   |       |     |  |  |
|-----|---------------------------------------------------------------------------------------------------------------------|------------|-------|------|--------|-------|-------|-------|-----|--|--|
|     |                                                                                                                     |            | 1     | Male | Female | 18-24 | 25-34 | 35-49 | 50+ |  |  |
| Q26 | <y2.0 million<="" td=""><td>Count</td><td>17</td><td>8</td><td>9</td><td>8</td><td>8</td><td></td><td>1</td></y2.0> | Count      | 17    | 8    | 9      | 8