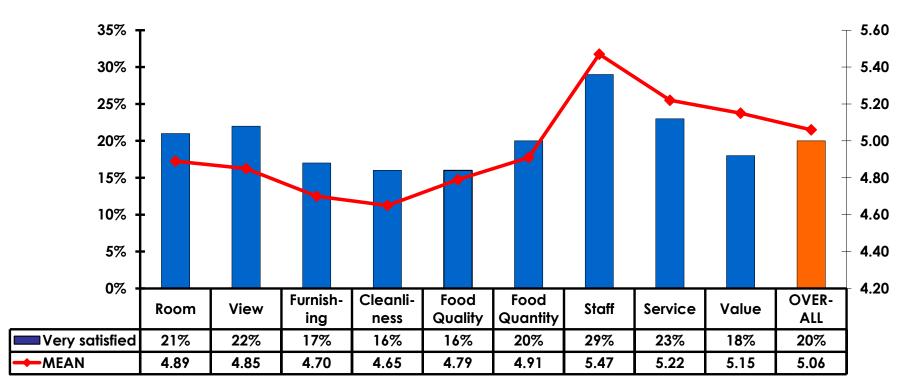

#### Satisfaction Quality/ Cleanliness

### Quality of Accommodations

## **Quality of Dining Experience**