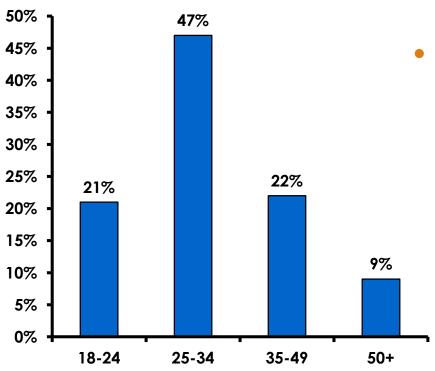

#### Trips to Guam by Age & Gender

|        |        |            | TOTAL | TRIPS T | O GUAM |
|--------|--------|------------|-------|---------|--------|
|        |        |            | 1     | 1st     | Repeat |
| GENDER | Male   | Count      | 174   | 96      | 78     |
|        |        | Column N % | 50%   | 48%     | 52%    |
|        | Female | Count      | 176   | 103     | 73     |
|        |        | Column N % | 50%   | 52%     | 48%    |
|        | Total  | Count      | 350   | 199     | 151    |
| AGE    | 18-24  | Count      | 75    | 53      | 22     |
|        |        | Column N % | 21%   | 27%     | 15%    |
|        | 25-34  | Count      | 165   | 96      | 69     |
|        |        | Column N % | 47%   | 48%     | 46%    |
|        | 35-49  | Count      | 77    | 36      | 41     |
|        |        | Column N % | 22%   | 18%     | 27%    |
|        | 50+    | Count      | 33    | 14      | 19     |
|        |        | Column N % | 9%    | 7%      | 13%    |
|        | Total  | Count      | 350   | 199     | 151    |

 First-time visitors are younger than repeat visitors to Guam.