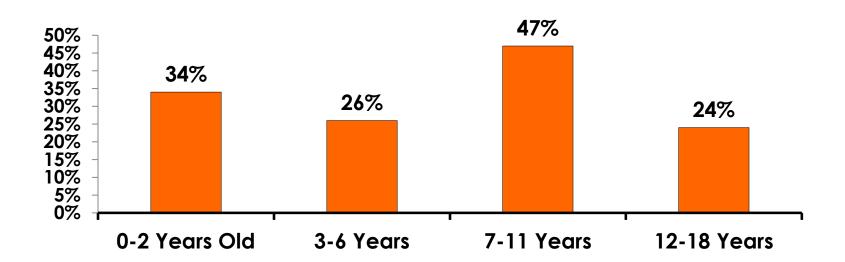

#### **Number of Children Travel Party**

N=38 total respondents traveling with children.

(Of those N=38 respondents, there is a total of 56 children 18 years or younger)