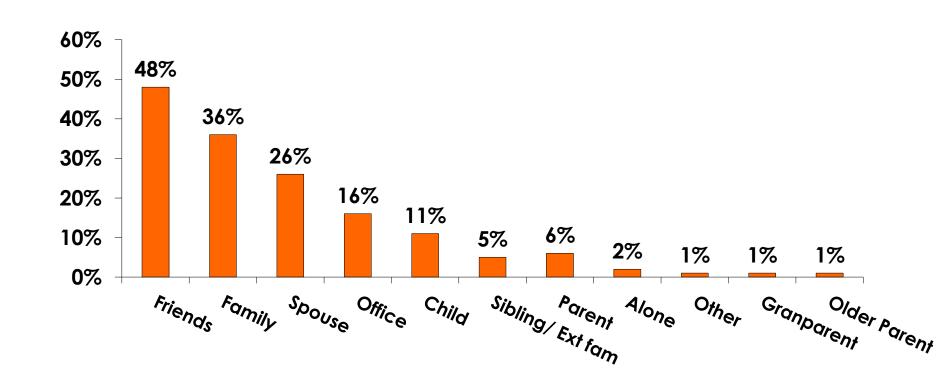

| Column N % | 11%   | 11%  | 11%    | 13%   | 8%    | 16%   | 13% |  |  |
|     | No Income                                                                                                           | Count      | 6     | 3    | 3      | 3     | 3     |       |     |  |  |
|     |                                                                                                                     | Column N % | 2%    | 2%   | 2%     | 5%    | 2%    |       |     |  |  |
|     | Total                                                                                                               | Count      | 294   | 154  | 140    | 56    | 140   | 68    | 30  |  |  |



### **Travel Companions**





#### **Number of Children Travel Party**

N=38 total respondents traveling with children.

(Of those N=38 respondents, there is a total of 56 children 18 years or younger)





#### **Prior Trips to Guam**





#### PRIOR TRIPS TO GUAM





#### Trips to Guam by Age & Gender

|        |        |            | TOTAL | TRIPS T | O GUAM |
|--------|--------|------------|-------|---------|--------|
|        |        |            | 1     | 1st     | Repeat |
| GENDER | Male   | Count      | 174   | 96      | 78     |
|        |        | Column N % | 50%   | 48%     | 52%    |
|        | Female | Count      | 176   | 103     | 73     |
|        |        | Column N % | 50%   | 52%     | 48%    |
|        | Total  | Count      | 350   | 199     | 151    |
| AGE    | 18-24  | Count      | 75