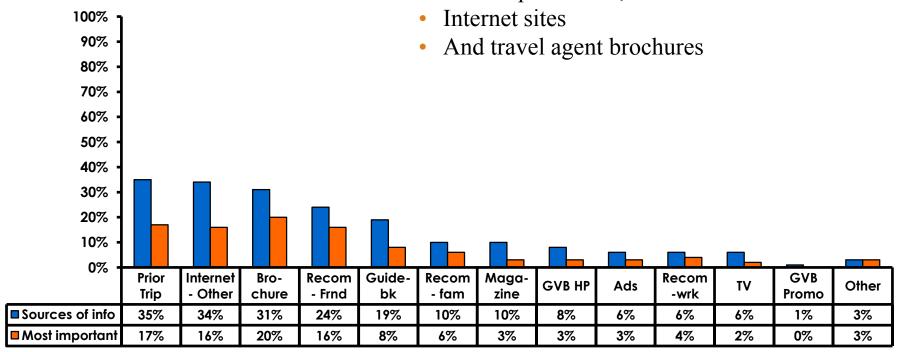

Score of 4 to 5 = <b>66%</b> | Score of 4 to 5 = <b>71%</b> |
| Score 1 to 3 = <b>3</b> %    | Score 1 to 3 = <b>3</b> %    |
| MEAN = 4.81                  | MEAN = 4.75                  |



### Satisfaction with Other Activities





## What would it take to make you want to stay an extra day in Guam?





### **On-Island Perceptions**







### **On-Island Perceptions**





## SECTION 5 PROMOTIONS



### **Internet- Guam Sources of Info**





# Internet- Things To Do Sources of Info





### **Internet- GVB Sources**





### **Travel Motivation-Info Sources**





#### **Sources of Information Pre-arrival**





#### **Sources of Information Post-arrival**





#### **Sources of Information - Motivation**

The primary motivational sources of information were.

Prior trip to Guam,





## SECTION 6 OTHER ISSUES



## Concerns about travel outside of Japan - Overall





# Concerns about travel outside of Japan - By Age & Income

|     | TOTAL AGE                          |       |       |       |       |     | Q26                                                                                                                                                                    |             |             |             |             |              |         |           |
|-----|------------------------------------|-------|-------|-------|-------|-----|------------------------------------------------------------------------------------------------------------------------------------------------------------------------|-------------|-------------|-------------|------------