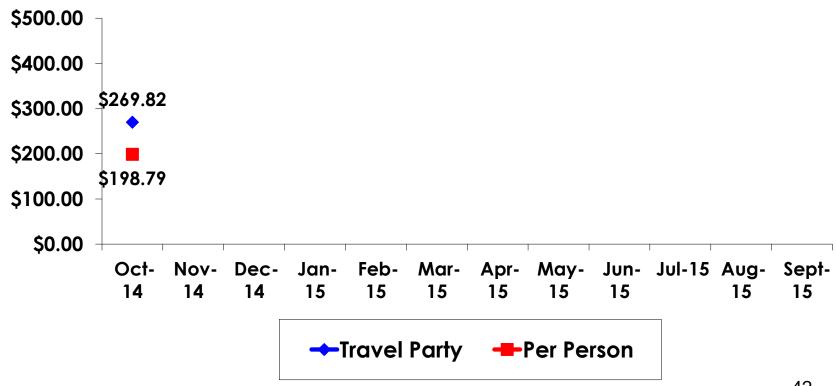

## ON-ISLE EXPENDITURES – Per Day

Travel Party YTD = \$269.82 Per Person YTD = \$198.79