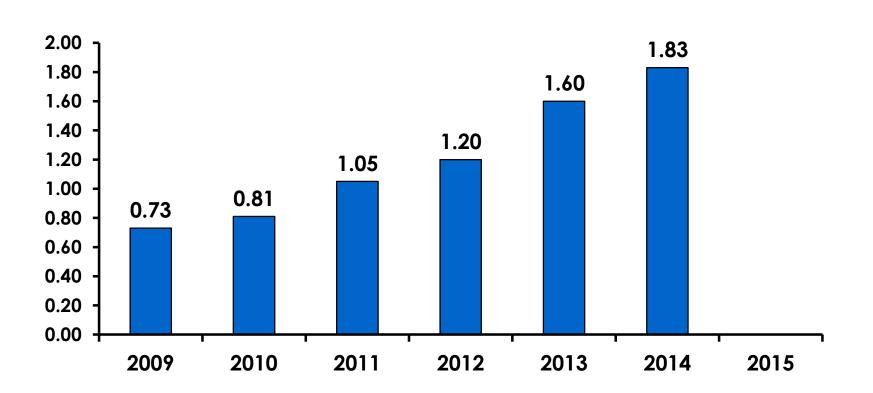

|
|        |        | Column N % | 21%   | 27%     | 15%    |
|        | 25-34  | Count      | 165   | 96      | 69     |
|        |        | Column N % | 47%   | 48%     | 46%    |
|        | 35-49  | Count      | 77    | 36      | 41     |
|        |        | Column N % | 22%   | 18%     | 27%    |
|        | 50+    | Count      | 33    | 14      | 19     |
|        |        | Column N % | 9%    | 7%      | 13%    |
|        | Total  | Count      | 350   | 199     | 151    |

 First-time visitors are younger than repeat visitors to Guam.



## Repeat Visitors Last Trip

n = 141



- The average repeat visitor has been to Guam 2.84 times.
- A third of repeat visitors have been to Guam within the last 2 years.



#### **Average Number Overnight Trips**

(2009-2015) (2 nights or more)





### Length of Stay

Mean = 2.64 Days Median = 2.0 Days





#### **AVG LENGTH OF STAY**





## Occupation by Income

|     |                                 |       | TOTAL | Q26                                                                                                                                                                    |             |             |             |             |              |         |           |
|-----|---------------------------------|-------|-------|------------------------------------------------------------------------------------------------------------------------------------------------------------------------|-------------|-------------|-------------|-------------|--------------|---------|-----------|
|     |