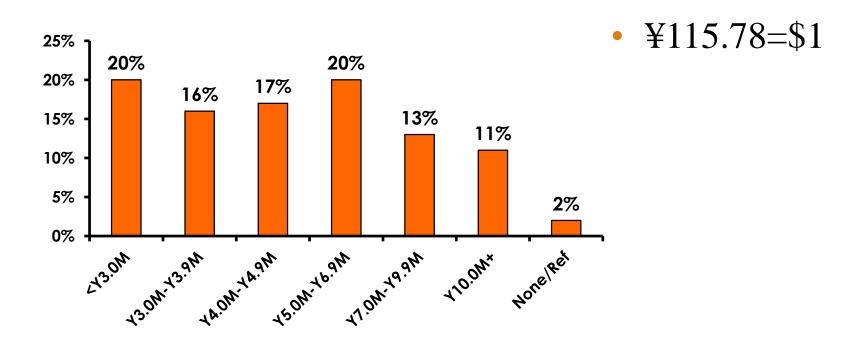

ame time period were asked these questions, we can be 95% certain that their responses would not differ by +/- 5.23 percentage points.



#### **OBJECTIVES**

- To monitor the effectiveness of the Japan seasonal campaigns in attracting Japanese visitors, refresh certain baseline data, to better understand the nature, and economic value or impact of each of the targeted segments in the Japan marketing plan.
- Identify significant determinants of visitor satisfaction, expenditures and the desire to return to Guam.



# SECTION 1 PROFILE OF RESPONDENTS



#### **Marital Status - Overall**



• 46% of repeat visitors are married.



#### MARITAL STATUS





### Age - Overall



• The average age of the respondents is 32.73 years of age.



#### **AVERAGE - AGE**





#### **Personal Income**





# Personal Income – 1st time vs. repeat





# Personal Income by Gender & Age

|     |                                                                                                                     |            | TOTAL | GEN  | DER    |       | AGE   |       |     |  |  |
|-----|---------------------------------------------------------------------------------------------------------------------|------------|-------|------|--------|-------|-------|-------|-----|--|--|
|     |                                                                                                                     |            | 1     | Male | Female | 18-24 | 25-34 | 35-49 | 50+ |  |  |
| Q26 | <y2.0 million<="" td=""><td>Count</td><td>17</td><td>8</td><td>9</td><td>8</td><td>8</td><td></td><td>1</td></y