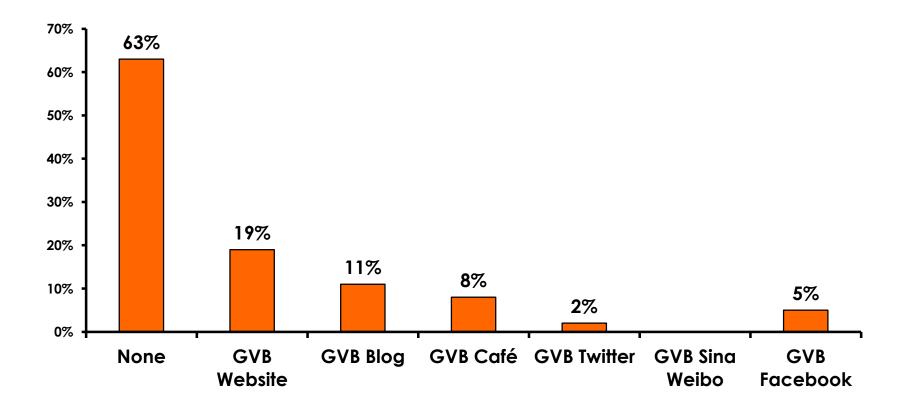

to 3 = <b>14%</b>    |
| MEAN = 4.72                  | MEAN = 4.66                  |



#### **Satisfaction with Other Activities**





# What would it take to make you want to stay an extra day in Guam?





#### **On-Island Perceptions** 7pt Rating Scale 7=Very Satisfied/ 1=Very Dissatisfied



62



#### **On-Island Perceptions 7pt Rating Scale** 7=Very Satisfied/ 1=Very Dissatisfied 35% 5.50 30% 5.45 25% 5.40 20% 5.35 15% 5.30 10% 5.25 5% 0% 5.20 Guam **Tour Guide-Tour Driver-**Taxi Driver-Taxi- Clean Airport-Professional Professional Professional Clean Strongly agree 29% 28% 28% 25% 19% -MEAN 5.42 5.42 5.48 5.38 5.30



#### <u>SECTION 5</u> **PROMOTIONS**



#### **Internet- Guam Sources of Info**





## Internet- Things To Do Sources of Info





#### **Internet- GVB Sources**





#### **Travel Motivation- Info Sources**





#### **Sources of Information Pre-arrival**





#### **Sources of Information Post-arrival**





#### <u>SECTION 6</u> OTHER ISSUES



#### **Concerns about travel outside of Korea - Overall**





#### **Concerns about travel outside of Korea - By Age & Income**

|     |                                   |       |       |       |       |     | 000                                                                                                                                                                                                             |                     |                     |                     |                     |                     |          |           |
|-----|-----------------------------------|-------|-------