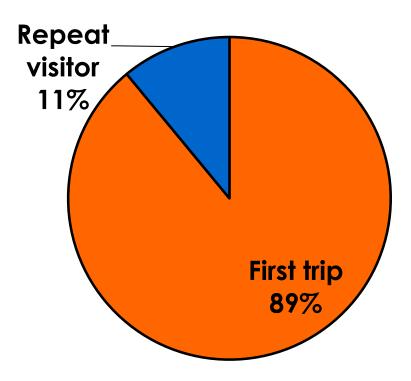

me                                                                                                     | Count      | 9     | 2    | 7      | 1     | 3     | 5     |     |  |
|     |                                                                                                               | Column N % | 3%    | 1%   | 4%     | 14%   | 2%    | 4%    |     |  |
|     | Total                                                                                                         | Count      | 333   | 168  | 165    | 7     | 194   | 122   | 10  |  |



#### **Travel Companions**





#### **Number of Children Travel Party**

N=149 total respondents traveling with children.

(Of those N=149 respondents, there is a total of 213 children 18 years or younger)





#### **Prior Trips to Guam**





#### PRIOR TRIPS TO GUAM





#### **Trips to Guam by Age & Gender**

|        |        |            | TOTAL | TRIPS T | O GUAM |
|--------|--------|------------|-------|---------|--------|
|        |        |            | -     | 1st     | Repeat |
| GENDER | Male   | Count      | 175   | 157     | 18     |
|        |        | Column N % | 50%   | 50%     | 46%    |
|        | Female | Count      | 176   | 155     | 21     |
|        |        | Column N % | 50%   | 50%     | 54%    |
|        | Total  | Count      | 351   | 312     | 39     |
| AGE    | 18-24  | Count      | 7     | 6       | 1      |
|        |        | Column N % | 2%    | 2%      | 3%     |
|        | 25-34  | Count      | 203   | 187     | 16     |
|        |        | Column N % | 58%   | 60%     | 41%    |
|