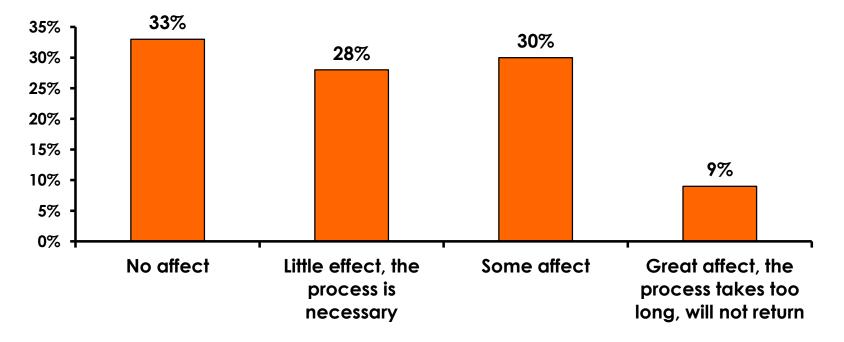

| 1                   | 7%                  | 1%                  | 5%                  | 4%                  | 1 '      |           |
|     | Total Count                       | 347   | 7     | 202   | 126   | 12  | 8                                                                                                                                                                                                               | 21                  | 46                  | 75                  | 76                  | 25                  | 71       | 9         |



#### Security Screening/ Immigration Process at Guam International Airport