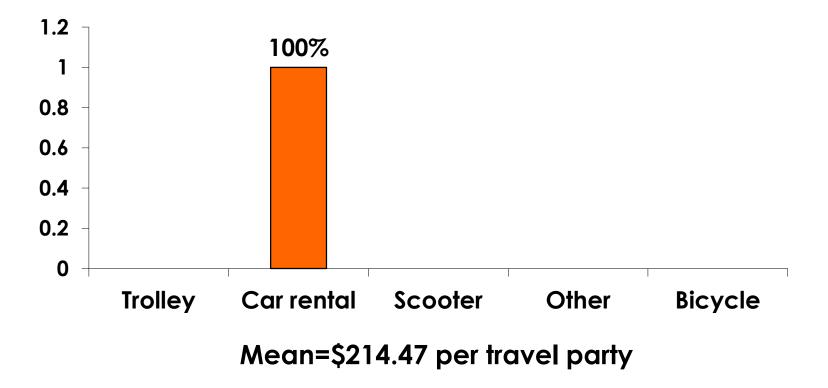

#### (Filter: Only those who responded/ Per Travel Party)

|                                           | MEAN \$    |
|-------------------------------------------|------------|
| Air & Accommodation package only          | \$2,244.23 |
| Air & Accommodation w/ daily meal package | \$2,496.88 |
| Air only                                  | \$832.71   |
| Accommodation only                        | \$623.01   |
| Accommodation w/ daily meal only          | \$1,326.59 |
| Food & Beverages in Hotel                 | \$-        |
| Ground transportation – Korea             | \$62.66    |
| Ground transportation – Guam              | \$214.47   |
| Optional tours/ activities                | \$249.04   |
| Other expenses                            | \$339.32   |
| Total Prepaid                             | \$1,909.28 |

## PREPAID GROUND TRANSPORTATION n=1