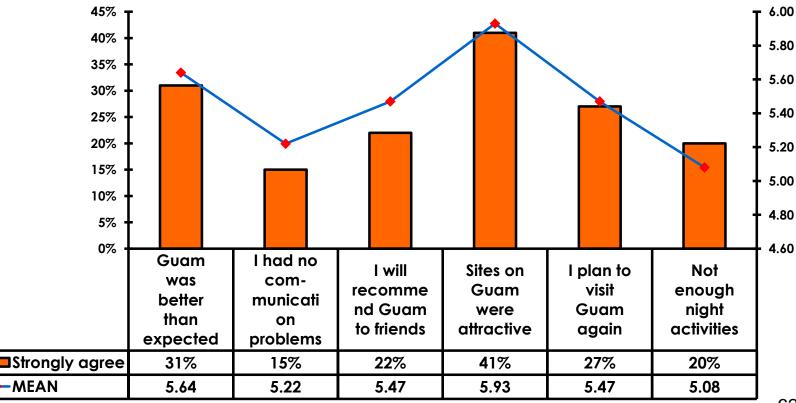

#### **On-Island Perceptions** 7pt Rating Scale 7=Very Satisfied/ 1=Very Dissatisfied

62

#### **On-Island Perceptions 7pt Rating Scale** 7=Very Satisfied/ 1=Very Dissatisfied 35% 5.50 30% 5.45 25% 5.40 20% 5.35 15% 5.30 10% 5.25 5% 0% 5.20 Guam **Tour Guide-Tour Driver-**Taxi Driver-Taxi- Clean Airport-Professional Professional Professional Clean Strongly agree 29% 28% 28% 25% 19% -MEAN 5.42 5.42 5.48 5.38 5.30