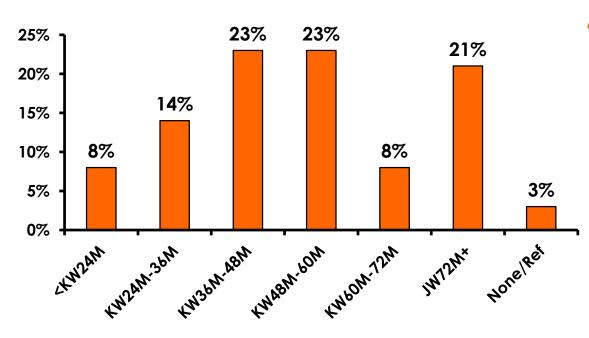

h a 95% confidence level. That is, if all Korean visitors who traveled to Guam in the same time period were asked these questions, we can be 95% certain that their responses would not differ by  $\pm$ -5.23 percentage points.



#### **OBJECTIVES**

• To monitor the effectiveness of the Korean seasonal campaigns in attracting Korean visitors, refresh certain baseline data, to better understand the nature, and economic value or impact of each of the targeted segments in the Korea marketing plan.

• Identify significant determinants of visitor satisfaction, expenditures and the desire to return to Guam.



#### <u>SECTION 1</u> PROFILE OF RESPONDENTS



#### **Marital Status - Overall**





#### **MARITAL STATUS**





Age - Overall



7



#### AVERAGE - AGE





#### **Personal Income**



• KW1,130.72=\$1



## Personal Income – 1st time vs. repeat





# Personal Income by Gender & Age

|     |                                                                                                               |            | TOTAL | GEN  | DER    |       | AGE   |       |     |  |
|-----|---------------------------------------------------------------------------------------------------------------|------------|-------|------|--------|-------|-------|-------|-----|--|
|     |                                                                                                               |            | -     | Male | Female | 18-24 | 25-34 | 35-49 | 50+ |  |
| Q26 | <kw12.0m< td=""><td>Count</td><td>8</td><td>2</td><td>6</td><td></td><td>5</td><td>3</td><td></td></kw12.0m<> | Count