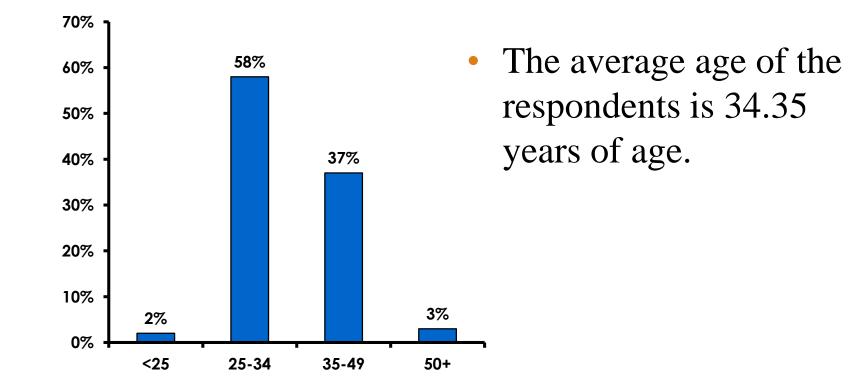

a sample of **351** is  $\pm$ -5.23 percentage points with a 95% confidence level. That is, if all Korean visitors who traveled to Guam in the same time period were asked these questions, we can be 95% certain that their responses would not differ by  $\pm$ -5.23 percentage points.



#### **OBJECTIVES**

• To monitor the effectiveness of the Korean seasonal campaigns in attracting Korean visitors, refresh certain baseline data, to better understand the nature, and economic value or impact of each of the targeted segments in the Korea marketing plan.

• Identify significant determinants of visitor satisfaction, expenditures and the desire to return to Guam.



#### <u>SECTION 1</u> PROFILE OF RESPONDENTS



#### **Marital Status - Overall**





#### **MARITAL STATUS**





Age - Overall



7



#### AVERAGE - AGE





#### **Personal Income**



• KW1,130.72=\$1



## Personal Income – 1st time vs. repeat





# Personal Income by Gender & Age

|     |                                                                                                               |            | TOTAL | GEN  | DER    |       | AGE   |       |     |  |
|-----|---------------------------------------------------------------------------------------------------------------|------------|-------|------|--------|-------|-------|-------|-----|--|
|     |                                                                                                               |            | -     | Male | Female | 18-24 | 25-34 | 35-49 | 50+ |  |
| Q26 | <kw12.0m< td=""><td>Count</td><td>8</td><td>2</td><td>6</td><t