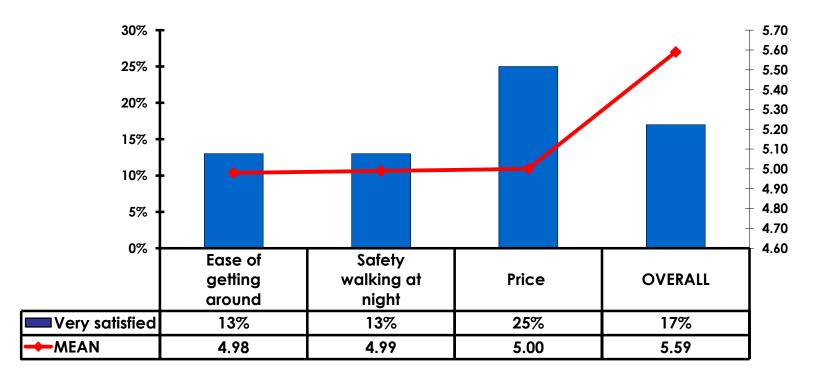

#### Satisfaction Scores Overall 7pt Rating Scale 7=Very Satisfied/1=Very Dissatisfied