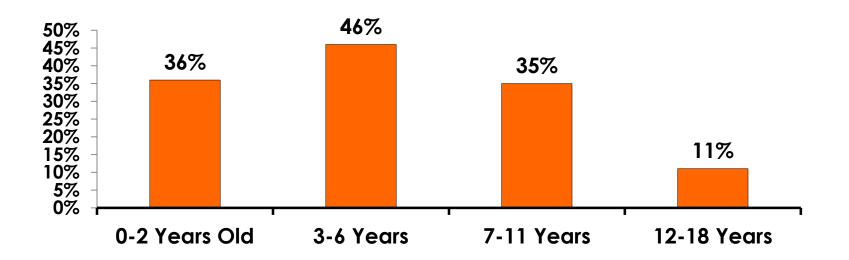

#### **Number of Children Travel Party**

N=149 total respondents traveling with children.

(Of those N=149 respondents, there is a total of 213 children 18 years or younger)