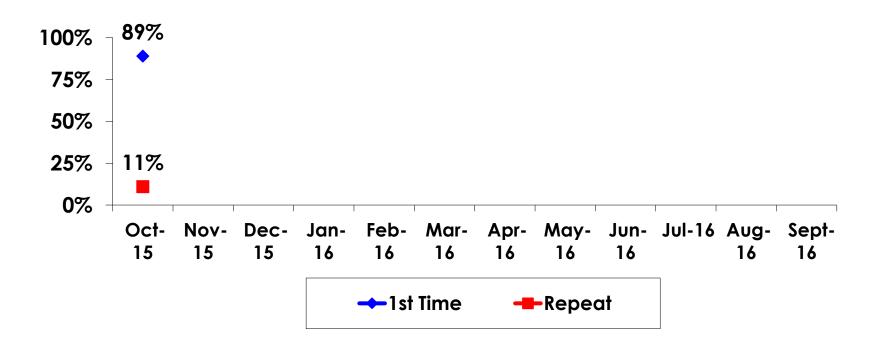

| Count      | 9     | 2    | 7      | 1     | 3     | 5     |     |  |
|     |                                                                                                               | Column N % | 3%    | 1%   | 4%     | 14%   | 2%    | 4%    |     |  |
|     | Total                                                                                                         | Count      | 333   | 168  | 165    | 7     | 194   | 122   | 10  |  |



#### **Travel Companions**





#### **Number of Children Travel Party**

N=149 total respondents traveling with children.

(Of those N=149 respondents, there is a total of 213 children 18 years or younger)





#### **Prior Trips to Guam**





#### PRIOR TRIPS TO GUAM





#### **Trips to Guam by Age & Gender**

|        |        |            | TOTAL | TRIPS T | O GUAM |
|--------|--------|------------|-------|---------|--------|
|        |        |            | -     | 1st     | Repeat |
| GENDER | Male   | Count      | 175   | 157     | 18     |
|        |        | Column N % | 50%   | 50%     | 46%    |
|        | Female | Count      | 176   | 155     | 21     |
|        |        | Column N % | 50%   | 50%     | 54%    |
|        | Total  | Count      | 351   | 312     | 39     |
| AGE    | 18-24  | Count      | 7     | 6       | 1      |
|        |        | Column N % | 2%    | 2%      | 3%     |
|        | 25-34  | Count      | 203   | 187     | 16     |
|        |        | Column N % | 58%   | 60%     | 41%    |
|        | 35-49  | Count      | 129