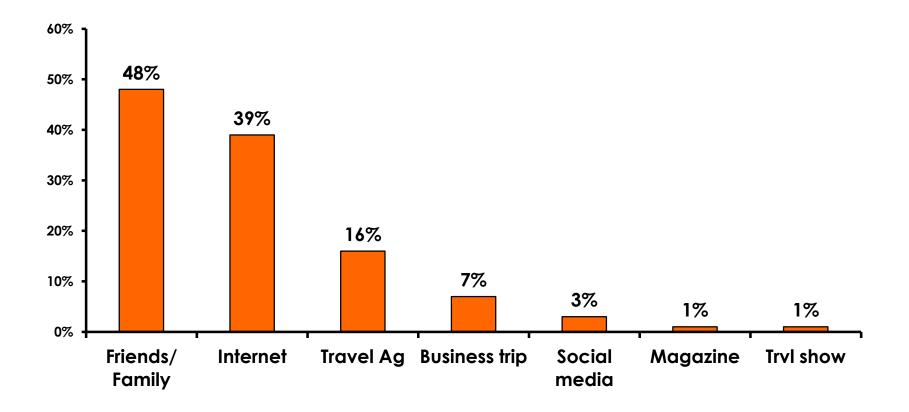

| MEAN = 4.66                  |



#### **Satisfaction with Other Activities**





# What would it take to make you want to stay an extra day in Guam?





#### **On-Island Perceptions** 7pt Rating Scale 7=Very Satisfied/ 1=Very Dissatisfied



62



#### **On-Island Perceptions 7pt Rating Scale** 7=Very Satisfied/ 1=Very Dissatisfied 35% 5.50 30% 5.45 25% 5.40 20% 5.35 15% 5.30 10% 5.25 5% 0% 5.20 Guam **Tour Guide-Tour Driver-**Taxi Driver-Taxi- Clean Airport-Professional Professional Professional Clean Strongly agree 29% 28% 28% 25% 19% -MEAN 5.42 5.42 5.48 5.38 5.30



#### <u>SECTION 5</u> **PROMOTIONS**



#### **Internet- Guam Sources of Info**





## Internet- Things To Do Sources of Info





#### **Internet- GVB Sources**





#### **Travel Motivation- Info Sources**





#### **Sources of Information Pre-arrival**





#### **Sources of Information Post-arrival**





#### <u>SECTION 6</u> OTHER ISSUES



#### **Concerns about travel outside of Korea - Overall**





#### **Concerns about travel outside of Korea - By Age & Income**

|     |                                   |       |       |       |       |     | 000                                                                                                                                                                                                             |                     |                     |                     |                     |                     |          |           |
|-----|-----------------------------------|-------|-------|-------|-------|-----|-----------------------