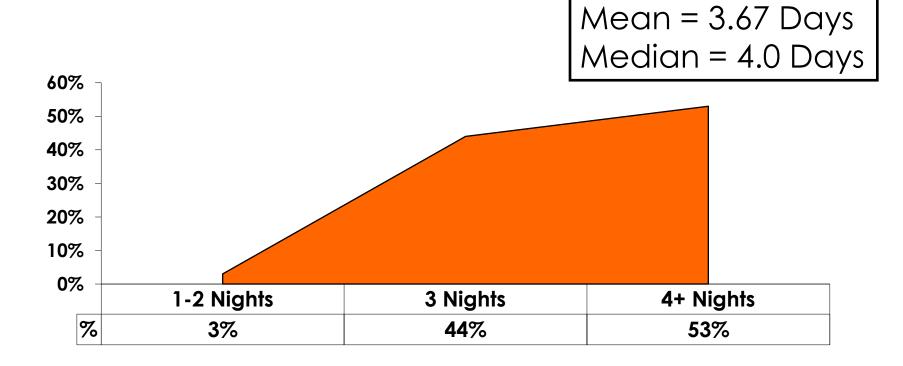

| Total  | Count      | 351   | 312     | 39     |
| AGE    | 18-24  | Count      | 7     | 6       | 1      |
|        |        | Column N % | 2%    | 2%      | 3%     |
|        | 25-34  | Count      | 203   | 187     | 16     |
|        |        | Column N % | 58%   | 60%     | 41%    |
|        | 35-49  | Count      | 129   | 111     | 18     |
|        |        | Column N % | 37%   | 36%     | 46%    |
|        | 50+    | Count      | 12    | 8       | 4      |
|        |        | Column N % | 3%    | 3%      | 10%    |
|        | Total  | Count      | 351   | 312     | 39     |



#### **Repeat Visitors Last Trip** n = 38



• The average repeat visitor has been to Guam 2.18 times.



#### Average Number Overnight Trips (2010-2016) (2 nights or more)





#### Length of Stay





#### **AVG LENGTH OF STAY**





### **Occupation by Income**

|     |                                       |       | TOTAL | Q26                                                                                                                                                                                                             |                     |                     |                     |                     |                     |          |           |
|-----|---------------------------------------|-------|-------|-----------------------------------------------------------------------------------------------------------------------------------------------------------------------------------------------------------------|---------------------|---------------------|---------