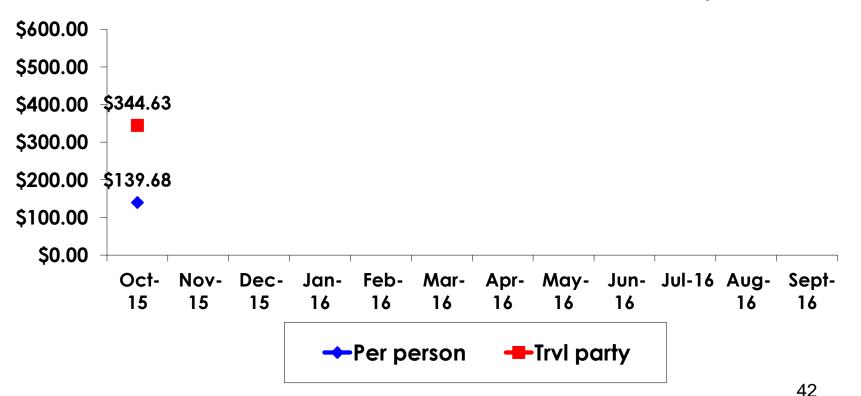

## ON-ISLE EXPENDITURES – Per Day

YTD Per Person = \$139.68 YTD Travel Party = \$344.63

## Local Transportation n=163

Mean=\$78.36 per travel party