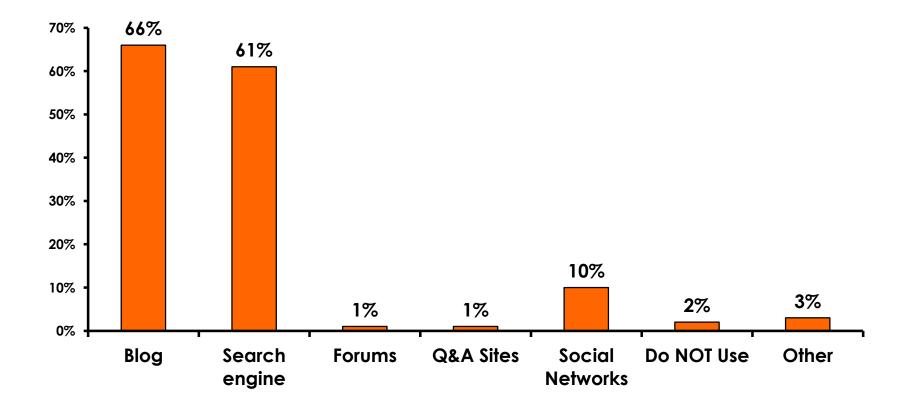

>53%</b> | Score of 4 to 5 = <b>55%</b> |
| Score 1 to 3 = <b>14%</b>    | Score 1 to 3 = <b>14%</b>    |
| MEAN = 4.72                  | MEAN = 4.66                  |



#### **Satisfaction with Other Activities**





# What would it take to make you want to stay an extra day in Guam?





#### **On-Island Perceptions** 7pt Rating Scale 7=Very Satisfied/ 1=Very Dissatisfied



62



#### **On-Island Perceptions 7pt Rating Scale** 7=Very Satisfied/ 1=Very Dissatisfied 35% 5.50 30% 5.45 25% 5.40 20% 5.35 15% 5.30 10% 5.25 5% 0% 5.20 Guam **Tour Guide-Tour Driver-**Taxi Driver-Taxi- Clean Airport-Professional Professional Professional Clean Strongly agree 29% 28% 28% 25% 19% -MEAN 5.42 5.42 5.48 5.38 5.30



#### <u>SECTION 5</u> **PROMOTIONS**



#### **Internet- Guam Sources of Info**





## Internet- Things To Do Sources of Info





#### **Internet- GVB Sources**





#### **Travel Motivation- Info Sources**





#### **Sources of Information Pre-arrival**





#### **Sources of Information Post-arrival**





#### <u>SECTION 6</u> OTHER ISSUES



#### **Concerns about travel outside of Korea - Overall**





#### **Concerns about travel outside of Korea - By Age & Income**

|     |                                   |       |       |       |       |     | 000                                                                                                                                                                                                             |                     |                     |                     |                     |