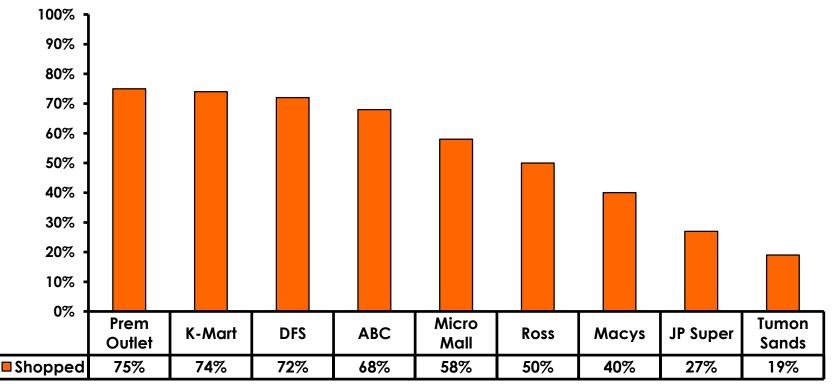

ximum (highest amount recorded for the entire sample)



## Breakdown of Airport Expenditures

|                        | MEAN \$ |
|------------------------|---------|
| Food & Beverages       | \$10.99 |
| Gifts/Souvenirs Self   | \$21.00 |
| Gifts/Souvenirs Others | \$27.85 |
| Total                  | \$60.12 |



#### <u>SECTION 4</u> VISITOR SATISFACTION



#### Satisfaction Scores Overall 7pt Rating Scale 7=Very Satisfied/1=Very Dissatisfied





#### Satisfaction Quality/ Cleanliness 7pt Rating Scale 7=Very Satisfied/1=Very Dissatisfied





#### Quality of Accommodations 7pt Rating Scale 7=Very Satisfied/1=Very Dissatisfied





#### Quality of Dining Experience 7pt Rating Scale 7=Very Satisfied/1=Very Dissatisfied





#### Visits to Shopping Centers/Malls on Guam Top responses





#### Satisfaction with Shopping 7pt Rating Scale 7=Very Satisfied/ 1=Very Dissatisfied

| Quality of Shopping          | Variety of Shopping          |
|------------------------------|------------------------------|
| Score of 6 to 7 = <b>61%</b> | Score of 6 to 7 = <b>61%</b> |
| Score of 4 to 5 = <b>33%</b> | Score of 4 to 5 = <b>29%</b> |
| Score 1 to 3 = <b>7%</b>     | Score 1 to 3 = <b>9%</b>     |
| MEAN = 5.61                  | MEAN = 5.47                  |



## **Optional Tour Participation**





### **Optional Tours Participation & Satisfaction**





#### **Day Tours Satisfaction** 7pt Rating Scale 7=Very Satisfied/ 1=Very Dissatisfied

| Quality of Day Tour          | Variety of Day Tour          |
|------------------------------|------------------------------|
| Score