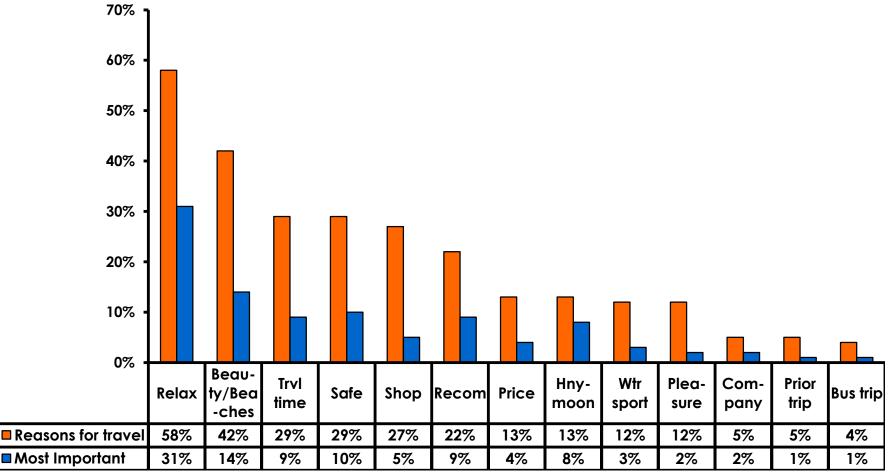

#### **Travel Motivation - Top Responses**

## Most Important Reason for Choosing Guam

- Relaxation,
- Natural beauty/ beaches,
- Safe destination

are the primary reasons for visiting during this period.

#### Motivation by Age & Gender

|     |                                    |       | TOTAL |       | AG    |       | GENDER |      |        |
|-----|------------------------------------|-------|-------|-------|-------|-------|--------|------|--------|
|     |                                    |       | -     | 18-24 | 25-34 | 35-49 | 50+    | Male | Female |
| Q5A | Relax                              |       | 58%   | 43%   | 60%   | 58%   | 42%    | 51%  | 65%    |
|     | Natural beauty                     |       | 42%   | 43%   | 41%   | 42%   | 67%    | 41%  | 44%    |
|     | Safe                               |       | 29%   | 14%   | 29%   | 30%   | 33%    | 28%  | 31%    |
|     | Short travel time                  |       | 29%   | 29%   | 33%   | 23%   | 25%    | 26%  | 33%    |
|     | Shopping                           |       | 27%   | 14%   | 31%   | 21%   | 17%    | 26%  | 27%    |
|     | Recomm-<br>friend/family/trvl agnt |       | 22%   | 29%   | 23%   | 23%   | 8%     | 20%  | 24%    |
|     | Price                              |       | 13%   | 29%   | 17%   | 6%    | 25%    | 13%  | 14%    |
|     | Honeymoon                          |       | 13%   | 29%   | 19%   | 5%    |        | 16%  | 11%    |
|     | Water sports                       |       | 12%   | 14%   | 13%   | 12%   |        | 12%  | 12%    |
|     | Pleasure                           |       | 12%   | 29%   | 11%   | 11%   | 17%    | 10%  | 13%    |
|     | Company Sponsored                  |       | 5%    |       | 2%    | 9%    | 17%    | 5%   | 6%     |
|     | Previous trip                      |       | 5%    |       | 4%    | 5%    | 8%     | 4%   | 6%     |
|     | Company/ Business Trip             |       | 4%    |       |       | 9%    | 25%    | 6%   | 2%     |
|     | Other                              |       | 3%    |       | 3%    | 3%    |        | 3%   | 3%     |
|     | Organized sports                   |       | 2%    | 14%   | 1%    | 3%    |        | 2%   | 3%     |
|     | Scuba                              |       | 2%    |       | 2%    | 2%    |        | 2%   | 2%     |
|     | Career Cert/ Testing               |       | 1%    | 14%   | 2%    |       |        | 1%   | 2%     |
|     | Visit friends/ Relatives           |       | 1%    |       | 1%    | 1%    | 8%     | 1%   | 2%     |
|     | Golf                               |       | 1%    |       | 1%    | 1%    | 8%     | 2%   | 1%     |
|     | Married/ Attn wedding              |       | 1%    |       |       | 2%    |        | 1%   | 1%     |
|     | Convention/ Trade/<br>Conference   |       | 0%    |       | 0%    |       |        | 1%   |        |
|     | Total                              | Count | 350   | 7     | 203   | 128   | 12     | 174  | 176    |