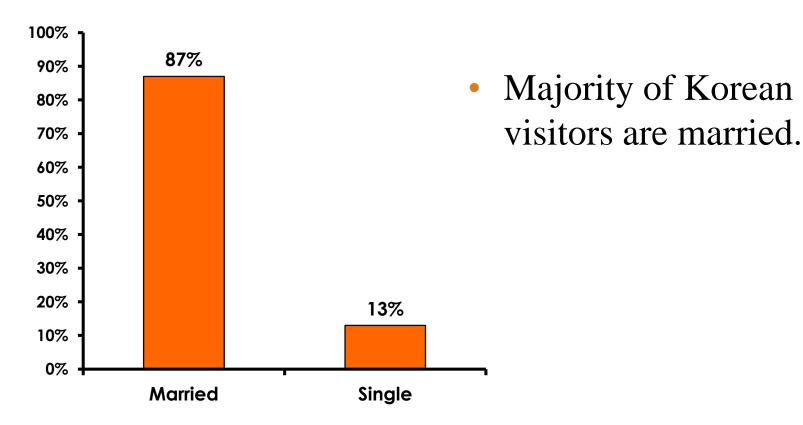

e and waiting areas.

• The margin of error for a sample of **351** is  $\pm$ -5.23 percentage points with a 95% confidence level. That is, if all Korean visitors who traveled to Guam in the same time period were asked these questions, we can be 95% certain that their responses would not differ by  $\pm$ -5.23 percentage points.



#### **OBJECTIVES**

• To monitor the effectiveness of the Korean seasonal campaigns in attracting Korean visitors, refresh certain baseline data, to better understand the nature, and economic value or impact of each of the targeted segments in the Korea marketing plan.

• Identify significant determinants of visitor satisfaction, expenditures and the desire to return to Guam.



#### <u>SECTION 1</u> PROFILE OF RESPONDENTS



#### **Marital Status - Overall**





#### **MARITAL STATUS**





Age - Overall



7



#### AVERAGE - AGE





#### **Personal Income**



• KW1,130.72=\$1



## Personal Income – 1st time vs. repeat





# Personal Income by Gender & Age

|     |                                                                                                               |            | TOTAL | GEN  | DER    |       | AGE   |       |     |  |
|-----|---------------------------------------------------------------------------------------------------------------|------------|-------|------|--------|-------|-------|-------|-----|--|
|     |                                                                                                               |            | -     | Male | Female | 18-24 | 25-34 | 35-49 | 50+ |  |
| Q26 | <kw12.0m< td="