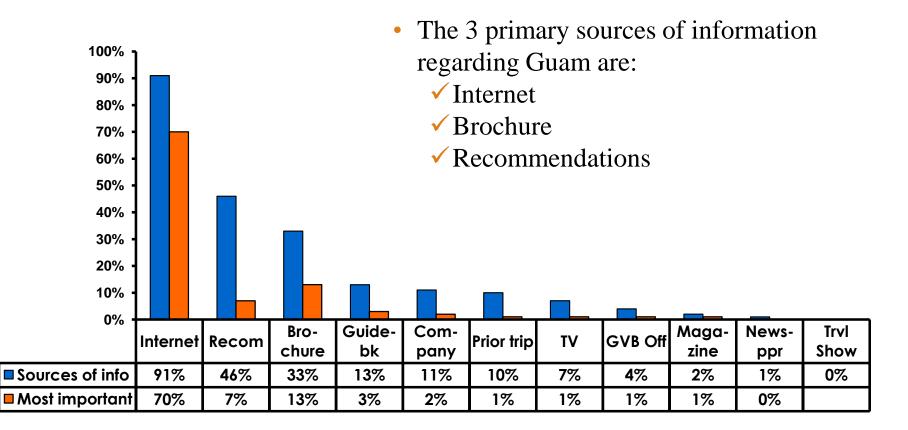

#### **Sources of Information Pre-arrival**

## Most Important Reason for Choosing Guam

- Relaxation,
- Natural beauty/ beaches,
- Safe destination

are the primary reasons for visiting during this period.