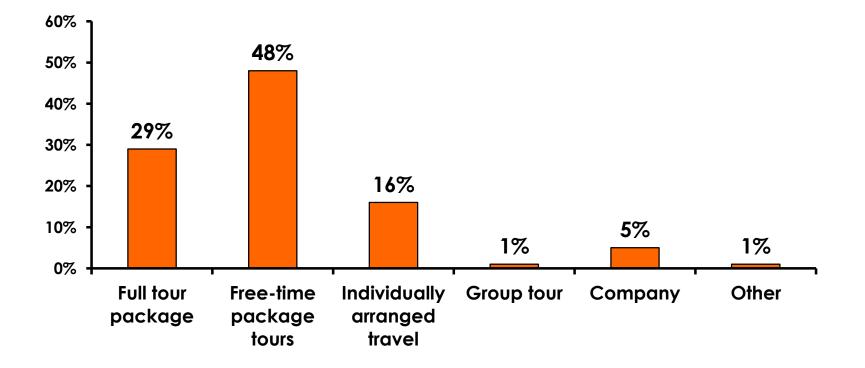

|                     | 2%                  |                     |                     |                     |          |           |
|     | Total                                 | Count | 343   | 8                                                                                                                                                                                                               | 18                  | 46                  | 76                  | 77                  | 25                  | 71       | 9         |



#### <u>SECTION 2</u> TRAVEL PLANNING



#### **Travel Planning - Overall**





#### **Accommodation by Income**

Average length of stay: 3.67 days

|    |                           |       | TOTAL | Q26                                                                                                                                                                                                             |                     |                     |                     |                     |                     |          |           |
|----|---------------------------|-------|-------|-----------------------------------------------------------------------------------------------------------------------------------------------------------------------------------------------------------------|---------------------|---------------------|---------------------|-------