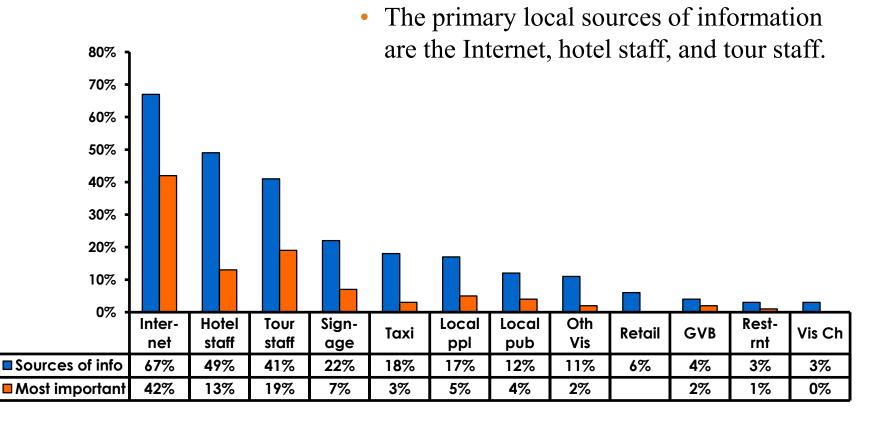

#### **Internet- Guam Sources of Info**

## Internet- Things To Do Sources of Info

#### **Internet- GVB Sources**

#### **Travel Motivation- Info Sources**

#### **Sources of Information Pre-arrival**

#### **Sources of Information Post-arrival**