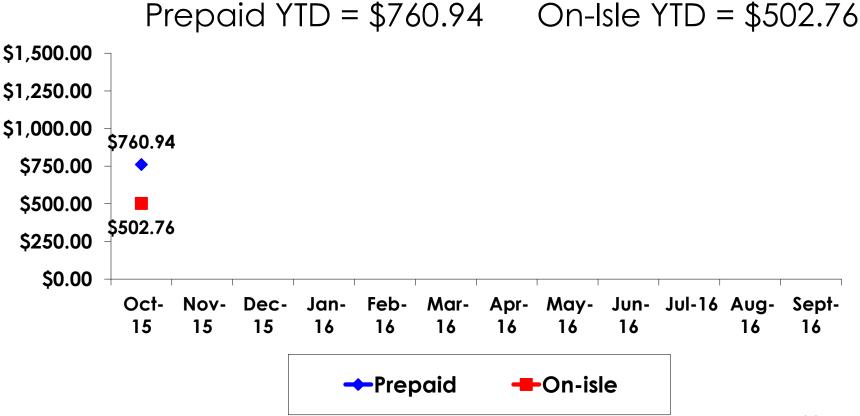

#### Prepaid Expenditures KW 1,130.72/US\$1

- \$1,909.28 = overall mean average prepaid expense (for entire travel party size) by respondent
- $\$0 = \min(1 \text{ minimum (lowest amount recorded for the entire sample)})$
- \$8,755 = maximum (highest amount recorded for the entire sample)
- \$760.94 = overall mean average <u>per person</u> prepaid expenditures

## **On-Island Expenditures**

- \$1,252.23 = overall mean average on-island expense (for entire travel party size) by respondent
- \$0 = Minimum (lowest amount recorded for the entire sample)
- \$7,000 = Maximum (highest amount recorded for the entire sample)
- \$502.76 = overall mean average <u>per person</u> onisland expenditure

#### PREPAID/ ON-ISLE EXPENDITURES – Per Person