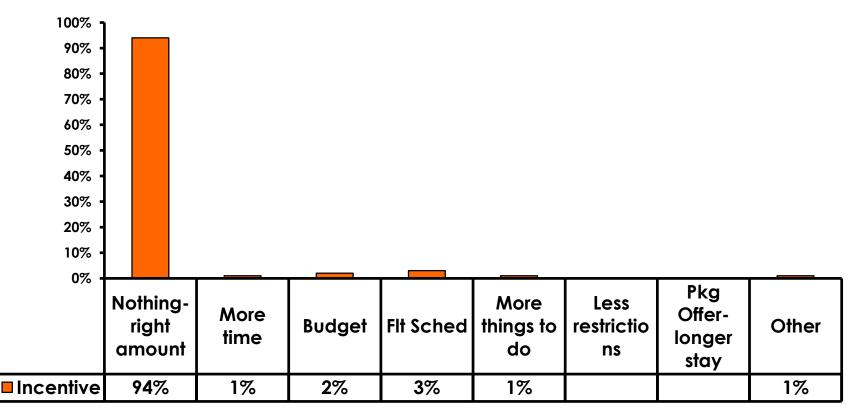

43%</b> |
| Score of 4 to 5 = <b>44%</b> | Score of 4 to 5 = <b>47%</b> |
| Score 1 to 3 = <b>6%</b>     | Score 1 to 3 = <b>11%</b>    |
| MEAN = 5.24                  | MEAN = 5.03                  |



#### **Night Tours Satisfaction** 7pt Rating Scale 7=Very Satisfied/ 1=Very Dissatisfied

| Quality of Night Tour        | Variety of Night Tour        |
|------------------------------|------------------------------|
| Score of 6 to 7 = <b>32%</b> | Score of 6 to 7 = <b>30%</b> |
| Score of 4 to 5 = <b>53%</b> | Score of 4 to 5 = <b>55%</b> |
| Score 1 to 3 = <b>14%</b>    | Score 1 to 3 = <b>14%</b>    |
| MEAN = 4.72                  | MEAN = 4.66                  |



#### **Satisfaction with Other Activities**





# What would it take to make you want to stay an extra day in Guam?





#### **On-Island Perceptions** 7pt Rating Scale 7=Very Satisfied/ 1=Very Dissatisfied



62



#### **On-Island Perceptions 7pt Rating Scale** 7=Very Satisfied/ 1=Very Dissatisfied 35% 5.50 30% 5.45 25% 5.40 20% 5.35 15% 5.30 10% 5.25 5% 0% 5.20 Guam **Tour Guide-Tour Driver-**Taxi Driver-Taxi- Clean Airport-Professional Professional Professional Clean Strongly agree 29% 28% 28% 25% 19% -MEAN 5.42 5.42 5.48 5.38 5.30



#### <u>SECTION 5</u> **PROMOTIONS**



#### **Internet- Guam Sources of Info**





## Internet- Things To Do Sources of Info





#### **Internet- GVB Sources**





#### **Travel Motivation- Info Sources**





#### **Sources of Information Pre-arrival**





#### **Sources of Information Post-arrival**





#### <u>SECTION 6</u> OTHER ISSUES



#### **Concerns about