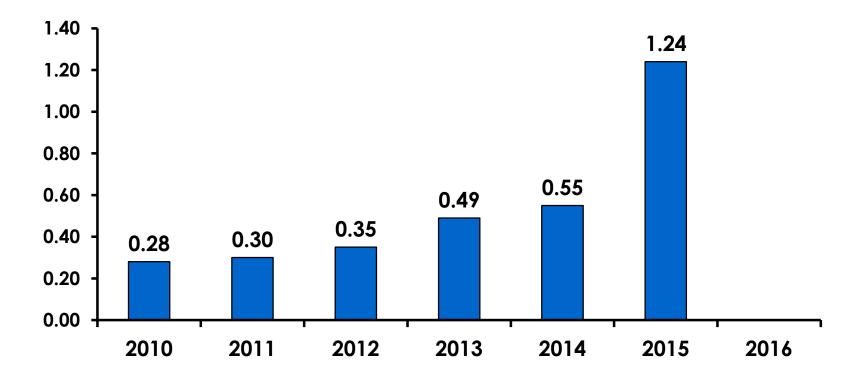

| 50%     | 54%    |
|        | Total  | Count      | 351   | 312     | 39     |
| AGE    | 18-24  | Count      | 7     | 6       | 1      |
|        |        | Column N % | 2%    | 2%      | 3%     |
|        | 25-34  | Count      | 203   | 187     | 16     |
|        |        | Column N % | 58%   | 60%     | 41%    |
|        | 35-49  | Count      | 129   | 111     | 18     |
|        |        | Column N % | 37%   | 36%     | 46%    |
|        | 50+    | Count      | 12    | 8       | 4      |
|        |        | Column N % | 3%    | 3%      | 10%    |
|        | Total  | Count      | 351   | 312     | 39     |



#### **Repeat Visitors Last Trip** n = 38



• The average repeat visitor has been to Guam 2.18 times.



#### Average Number Overnight Trips (2010-2016) (2 nights or more)





#### Length of Stay





#### **AVG LENGTH OF STAY**





### **Occupation by Income**

|     |                                       |       | TOTAL | Q26                                                                                                                                                                                                             |                     |                     |                     |                     |                     |          |           |
|-----|---------------------------------------|-------|-------|-----------------------------------------------------------------------------------------------------------------------------------------------------------------------------------------------------------------|---------------------|------