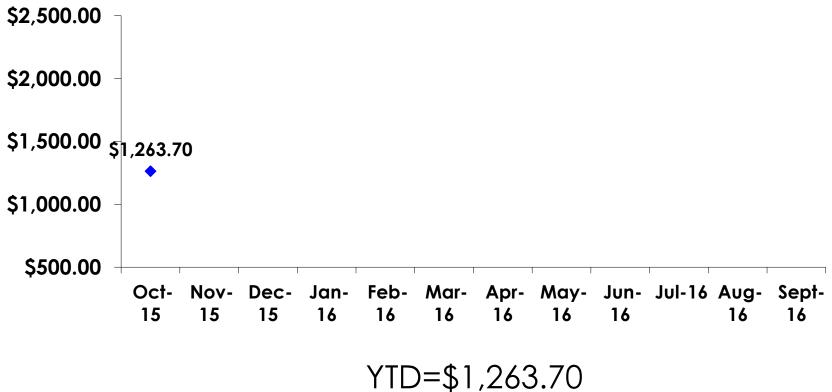

## **Total Expenditures Per Person** (**Prepaid & On-Island**)

- \$1,263.70 = overall average
- \$0 = Minimum (lowest amount recorded for the entire sample)
- \$9,755 = Maximum (highest amount recorded for the entire sample)

#### TOTAL EXPENDITURES Per Person