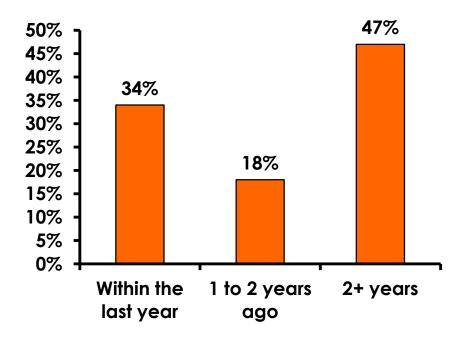

#### **Repeat Visitors Last Trip** n = 38

• The average repeat visitor has been to Guam 2.18 times.