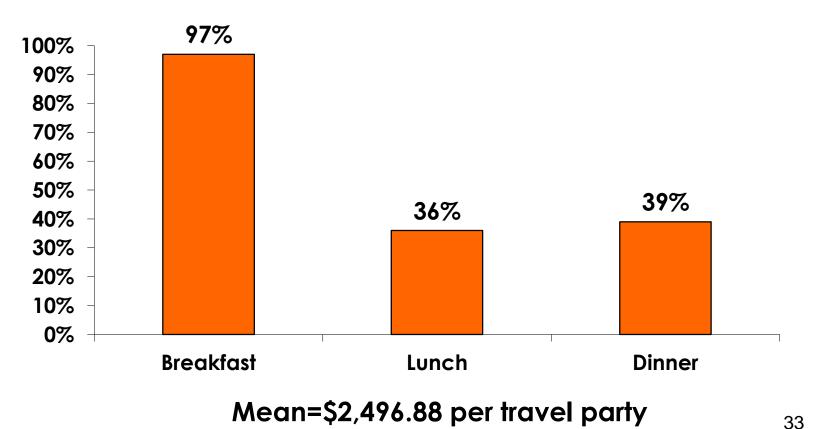

#### (Filter: Only those who responded/ Per Travel Party)

|                                           | MEAN \$    |
|-------------------------------------------|------------|
| Air & Accommodation package only          | \$2,244.23 |
| Air & Accommodation w/ daily meal package | \$2,496.88 |
| Air only                                  | \$832.71   |
| Accommodation only                        | \$623.01   |
| Accommodation w/ daily meal only          | \$1,326.59 |
| Food & Beverages in Hotel                 | \$-        |
| Ground transportation – Korea             | \$62.66    |
| Ground transportation – Guam              | \$214.47   |
| Optional tours/ activities                | \$249.04   |
| Other expenses                            | \$339.32   |
| Total Prepaid                             | \$1,909.28 |

#### Air/Accommodations with Daily Meal Pkg. n=132