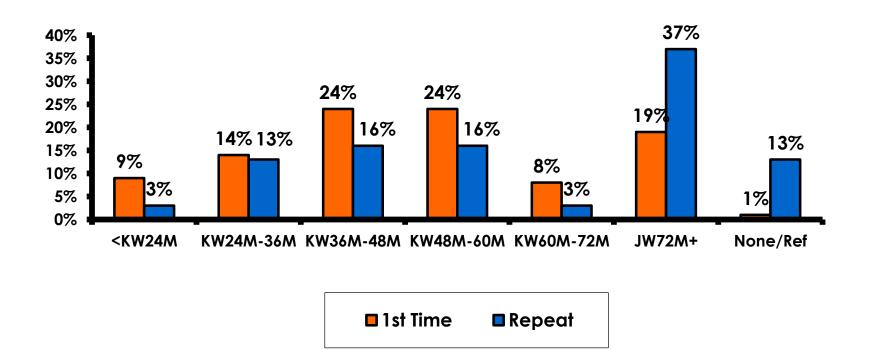

aveled to Guam in the same time period were asked these questions, we can be 95% certain that their responses would not differ by  $\pm$ -5.23 percentage points.



#### **OBJECTIVES**

• To monitor the effectiveness of the Korean seasonal campaigns in attracting Korean visitors, refresh certain baseline data, to better understand the nature, and economic value or impact of each of the targeted segments in the Korea marketing plan.

• Identify significant determinants of visitor satisfaction, expenditures and the desire to return to Guam.



#### <u>SECTION 1</u> PROFILE OF RESPONDENTS



#### **Marital Status - Overall**





#### **MARITAL STATUS**





Age - Overall



7



#### AVERAGE - AGE





#### **Personal Income**



• KW1,130.72=\$1



## Personal Income – 1st time vs. repeat





# Personal Income by Gender & Age

|     |                                                                                                               |            | TOTAL | GEN  | DER    |       | AGE   |       |     |  |
|-----|---------------------------------------------------------------------------------------------------------------|------------|-------|------|--------|-------|-------|-------|-----|--|
|     |                                                                                                               |            | -     | Male | Female | 18-24 | 25-34 | 35-49 | 50+ |  |
| Q26 | <kw12.0m< td=""><td>Count</td><td>8</td><td>2</td><td>6</td><td></td><td>5</td><td>3</td><td></td></kw12.0m<> | Count      | 8     | 2    | 6      |       | 5     | 3     |     |  |
|