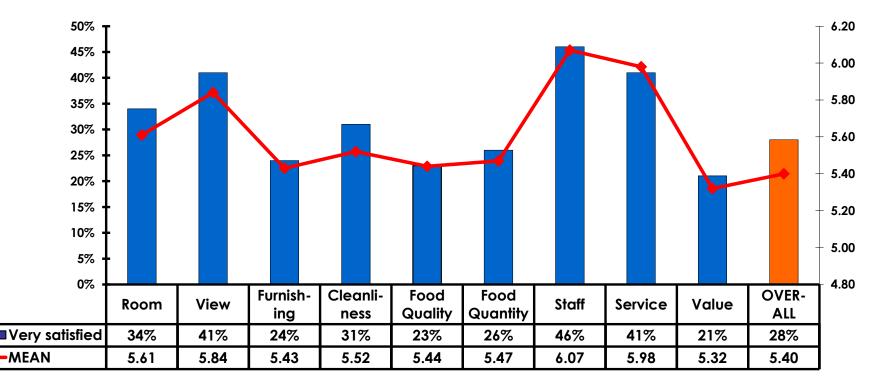

#### Satisfaction Quality/ Cleanliness 7pt Rating Scale 7=Very Satisfied/1=Very Dissatisfied

#### Quality of Accommodations 7pt Rating Scale 7=Very Satisfied/1=Very Dissatisfied

#### Quality of Dining Experience 7pt Rating Scale 7=Very Satisfied/1=Very Dissatisfied