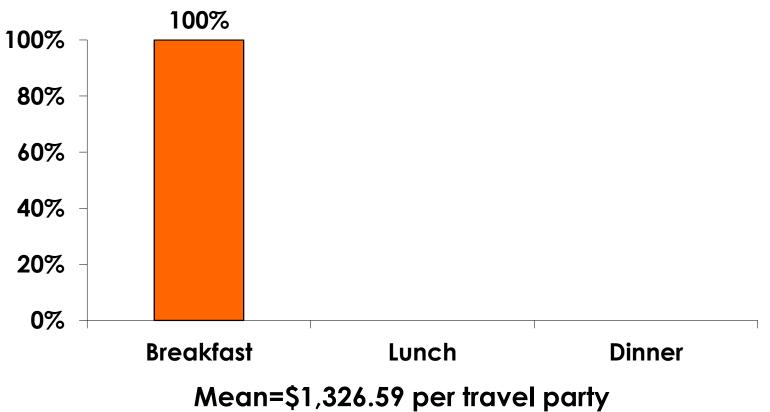

#### (Filter: Only those who responded/ Per Travel Party)

|                                           | MEAN \$    |
|-------------------------------------------|------------|
| Air & Accommodation package only          | \$2,244.23 |
| Air & Accommodation w/ daily meal package | \$2,496.88 |
| Air only                                  | \$832.71   |
| Accommodation only                        | \$623.01   |
| Accommodation w/ daily meal only          | \$1,326.59 |
| Food & Beverages in Hotel                 | \$-        |
| Ground transportation – Korea             | \$62.66    |
| Ground transportation – Guam              | \$214.47   |
| Optional tours/ activities                | \$249.04   |
| Other expenses                            | \$339.32   |
| Total Prepaid                             | \$1,909.28 |

#### Accommodations with Daily Meal Pkg.

N=4