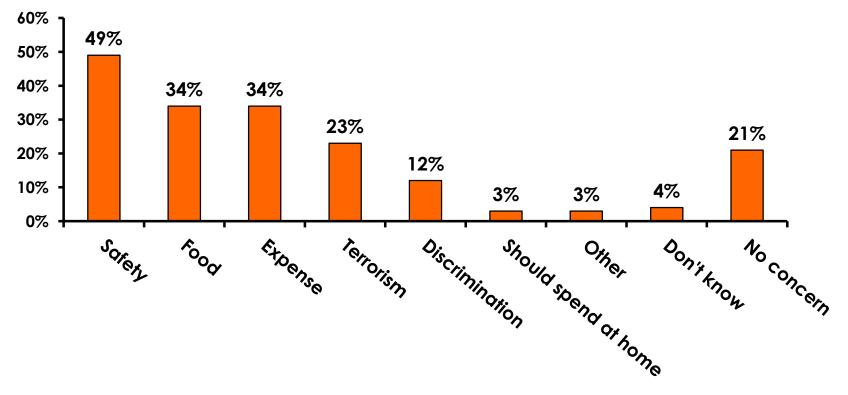

#### **Concerns about travel outside of Korea - Overall**

#### **Concerns about travel outside of Korea - By Age & Income**

|     |                                   |       |       |       |       |     | 000                                                                                                                                                                                                             |                     |                     |                     |                     |                     |          |           |
|-----|-----------------------------------|-------|-------|-------|-------|-----|-----------------------------------------------------------------------------------------------------------------------------------------------------------------------------------------------------------------|---------------------|---------------------|---------------------|---------------------|---------------------|----------|-----------|
|     |                                   | TOTAL | AGE   |       |       |     | Q26                                                                                                                                                                                                             |                     |                     |                     |                     |                     |          |           |
|     |                                   | -     | 18-24 | 25-34 | 35-49 | 50+ | <kw12.0m< td=""><td>KW12.0M-<br/>KW24.0M</td><td>KW24.0M-<br/>KW36.0M</td><td>KW36.0M-<br/>KW48.0M</td><td>KW48.0M-<br/>KW60.0M</td><td>KW60.0M-<br/>KW72.0M</td><td>KW72.0M+</td><td>No Income</td></kw12.0m<> | KW12.0M-<br>KW24.0M | KW24.0M-<br>KW36.0M | KW36.0M-<br>KW48.0M | KW48.0M-<br>KW60.0M | KW60.0M-<br>KW72.0M | KW72.0M+ | No Income |
| Q21 | Safety                            | 49%   | 43%   | 47%   | 52%   | 50% | 75%                                                                                                                                                                                                             | 33%                 | 59%                 | 52%                 | 37%                 | 48%                 | 55%      | 56%       |
|     | Food                              | 34%   | 57%   | 31%   | 37%   | 42% | 13%                                                                                                                                                                                                             | 38%                 | 35%                 | 24%                 | 37%                 | 48%                 | 37%      | 44%       |
|     | Expense                           | 34%   | 43%   | 36%   | 30%   | 25% | 25%                                                                                                                                                                                                             | 38%                 | 37%                 | 29%                 | 32%                 | 44%                 | 38%      | 22%       |
|     | Terrorism                         | 23%   | '     | 25%   | 22%   | 8%  | 25%                                                                                                                                                                                                             | 19%                 | 24%                 | 28%                 | 18%                 | 28%                 | 23%      | 33%       |
|     | No concerns                       | 21%   | 14%   | 22%   | 19%   | 17% | 13%                                                                                                                                                                                                             | 10%                 | 15%                 | 25%                 | 32%                 | 20%                 | 14%      |           |
|     | Discrimination against<br>Koreans | 12%   | '     | 12%   | 11%   | 8%  | 13%                                                                                                                                                                                                             | 10%                 | 15%                 | 12%                 | 8%                  | 16%                 | 10%      | 22%       |
|     | Don't know                        | 4%    | '     | 4%    | 4%    | 8%  | 1 '                                                                                                                                                                                                             | 14%                 | 2%                  | 5%                  | 4%                  | '                   | 1 '      | 11%       |
|     | Other                             | 3%    | 14%   | 2%    | 2%    | 1 ' | 1 '                                                                                                                                                                                                             | 1                   | 2%                  | 1%                  | 4%                  | '                   | 4%       | 11%       |
|     | Should spend at home              | 3%    | '     | 3%    | 2%    | 1 ' | 1 '                                                                                                                                                                                                             | 1                   | 7%                  | 1%                  | 5%                  | 4%                  | 1 '      |           |
|     | Total Count                       | 347   | 7     | 202   | 126   | 12  | 8                                                                                                                                                                                                               | 21                  | 46                  | 75                  | 76                  | 25                  | 71       | 9         |