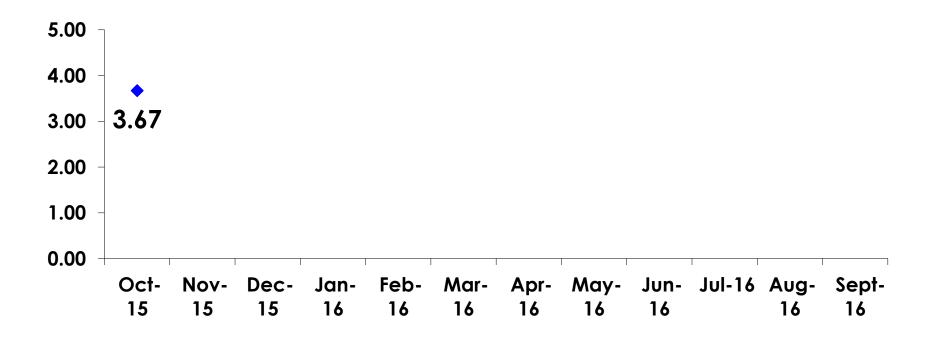

1   | 312     | 39     |
| AGE    | 18-24  | Count      | 7     | 6       | 1      |
|        |        | Column N % | 2%    | 2%      | 3%     |
|        | 25-34  | Count      | 203   | 187     | 16     |
|        |        | Column N % | 58%   | 60%     | 41%    |
|        | 35-49  | Count      | 129   | 111     | 18     |
|        |        | Column N % | 37%   | 36%     | 46%    |
|        | 50+    | Count      | 12    | 8       | 4      |
|        |        | Column N % | 3%    | 3%      | 10%    |
|        | Total  | Count      | 351   | 312     | 39     |



#### **Repeat Visitors Last Trip** n = 38



• The average repeat visitor has been to Guam 2.18 times.



#### Average Number Overnight Trips (2010-2016) (2 nights or more)





#### Length of Stay





#### **AVG LENGTH OF STAY**





### **Occupation by Income**

|     |                                       |       | TOTAL | Q26                                                                                                                                                                                                             |                     |                     |                     |                     |                     |          |           |
|-----|---------------------------------------|-------|-------|-----------------------------------------------------------------------------------------------------------------------------------------------------------------------------------------------------------------|---------------------|---------------------|---------------------|--------------------