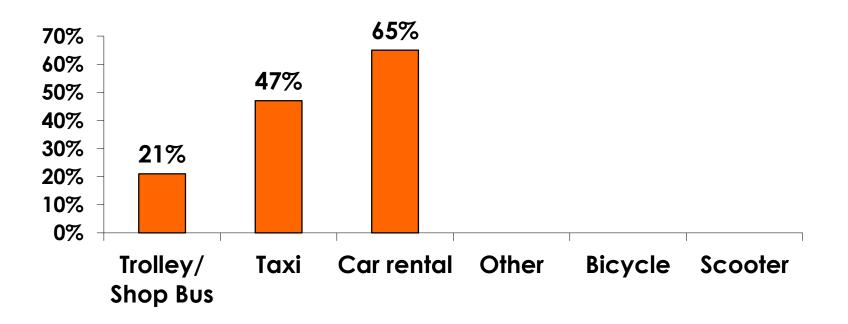

| \$87.10    |
| Food & beverage in fast food restaurant/convenience store                 | \$33.62    |
| Food & beverage at restaurants or drinking establishments outside a hotel | \$91.61    |
| Optional tours and activities                                             | \$77.28    |
| Gifts/ souvenirs for yourself/companions                                  | \$230.90   |
| Gifts/ souvenirs for friends/family at home                               | \$129.01   |
| Local transportation                                                      | \$78.36    |
| Other expenses not covered                                                | \$533.74   |
| Average Total                                                             | \$1,252.23 |



## Local Transportation n=163



Mean=\$78.36 per travel party



## **Guam Airport Expenditures**

- \$60.12 = overall average
- \$0 = Minimum (lowest amount recorded for the entire sample)
- \$1,000 = Maximum (highest amount recorded for the entire sample)



## Breakdown of Airport Expenditures

|                        | MEAN \$ |
|------------------------|---------|
| Food & Beverages       | \$10.99 |
| Gifts/Souvenirs Self   | \$21.00 |
| Gifts/Souvenirs Others | \$27.85 |
| Total                  | \$60.12 |



#### <u>SECTION 4</u> VISITOR SATISFACTION



#### Satisfaction Scores Overall 7pt Rating Scale 7=Very Satisfied/1=Very Dissatisfied





#### Satisfaction Quality/ Cleanliness 7pt Rating Scale 7=Very Satisfied/1=Very Dissatisfied





#### Quality of Accommodations 7pt Rating Scale 7=Very Satisfied/1=Ver