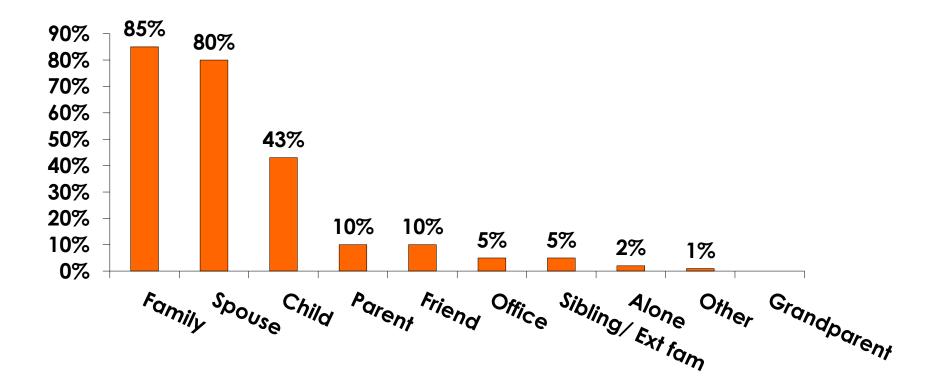

2   |  |
|     |                                                                                                               | Column N % | 21%   | 23%  | 20%    |       | 13%   | 36%   | 20% |  |
|     | No Income                                                                                                     | Count      | 9     | 2    | 7      | 1     | 3     | 5     |     |  |
|     |                                                                                                               | Column N % | 3%    | 1%   | 4%     | 14%   | 2%    | 4%    |     |  |
|     | Total                                                                                                         | Count      | 333   | 168  | 165    | 7     | 194   | 122   | 10  |  |



#### **Travel Companions**





#### **Number of Children Travel Party**

N=149 total respondents traveling with children.

(Of those N=149 respondents, there is a total of 213 children 18 years or younger)





#### **Prior Trips to Guam**





#### PRIOR TRIPS TO GUAM





#### **Trips to Guam by Age & Gender**

|        |        |            | TOTAL | TRIPS T | O GUAM |
|--------|--------|------------|-------|---------|--------|
|        |        |            | -     | 1st     | Repeat |
| GENDER | Male   | Count      | 175   | 157     | 18     |
|        |        | Column N % | 50%   | 50%     | 46%    |
|        | Female | Count      | 176   | 155     | 21     |
|        |        | Column N % | 50%   | 50%     | 54%    |
|        | Total  | Count      | 351   | 312     | 39     |
| AGE    | 18-24  | Count      |