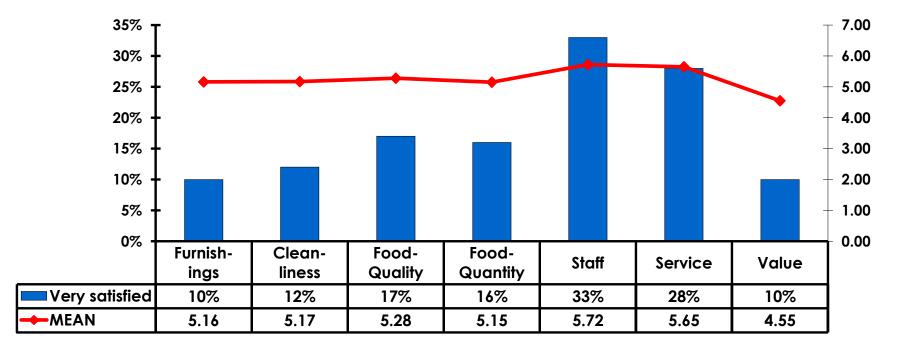

#### Satisfaction Quality/ Cleanliness 7pt Rating Scale 7=Very Satisfied/1=Very Dissatisfied