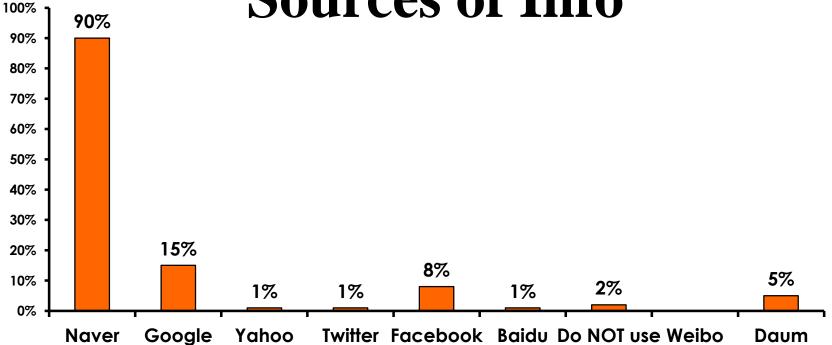

re 1 to 3 = <b>14%</b>    | Score 1 to 3 = <b>14%</b>    |
| MEAN = 4.72                  | MEAN = 4.66                  |



#### **Satisfaction with Other Activities**





# What would it take to make you want to stay an extra day in Guam?





#### **On-Island Perceptions** 7pt Rating Scale 7=Very Satisfied/ 1=Very Dissatisfied



62



#### **On-Island Perceptions 7pt Rating Scale** 7=Very Satisfied/ 1=Very Dissatisfied 35% 5.50 30% 5.45 25% 5.40 20% 5.35 15% 5.30 10% 5.25 5% 0% 5.20 Guam **Tour Guide-Tour Driver-**Taxi Driver-Taxi- Clean Airport-Professional Professional Professional Clean Strongly agree 29% 28% 28% 25% 19% -MEAN 5.42 5.42 5.48 5.38 5.30



#### <u>SECTION 5</u> **PROMOTIONS**



#### **Internet- Guam Sources of Info**





## Internet- Things To Do Sources of Info





#### **Internet- GVB Sources**





#### **Travel Motivation- Info Sources**





#### **Sources of Information Pre-arrival**





#### **Sources of Information Post-arrival**





#### <u>SECTION 6</u> OTHER ISSUES



#### **Concerns about travel outside of Korea - Overall**





#### **Concerns about travel outside of Korea - By Age & Income**

|     |                                   |       |       |       |       |     | 000                                                                                                                                                                                                             |                     |                     |                     |                     |                     |          |           |
|-----|---------------