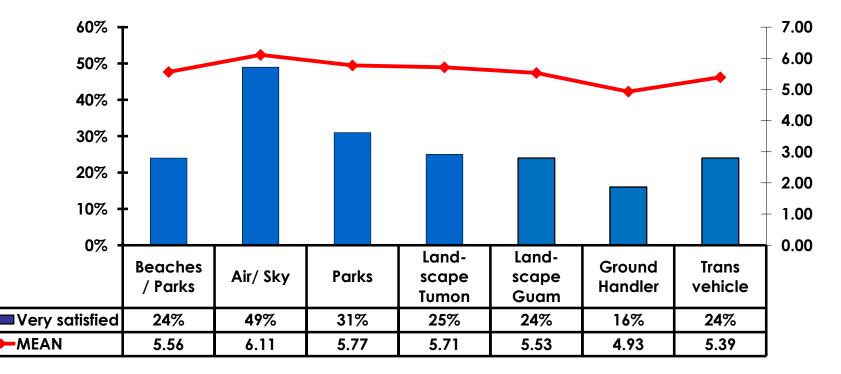

| \$1,252.23 |



## Local Transportation n=163



Mean=\$78.36 per travel party



## **Guam Airport Expenditures**

- \$60.12 = overall average
- \$0 = Minimum (lowest amount recorded for the entire sample)
- \$1,000 = Maximum (highest amount recorded for the entire sample)



## Breakdown of Airport Expenditures

|                        | MEAN \$ |
|------------------------|---------|
| Food & Beverages       | \$10.99 |
| Gifts/Souvenirs Self   | \$21.00 |
| Gifts/Souvenirs Others | \$27.85 |
| Total                  | \$60.12 |



#### <u>SECTION 4</u> VISITOR SATISFACTION



#### Satisfaction Scores Overall 7pt Rating Scale 7=Very Satisfied/1=Very Dissatisfied





#### Satisfaction Quality/ Cleanliness 7pt Rating Scale 7=Very Satisfied/1=Very Dissatisfied





#### Quality of Accommodations 7pt Rating Scale 7=Very Satisfied/1=Very Dissatisfied





#### Quality of Dining Experience 7pt Rating Scale 7=Very Satisfied/1=Very Dissatisfied





#### Visits to Shopping Centers/Malls on Guam Top responses





#### Satisfaction with Shopping 7pt Rating Scale 7=Very Satisfied/ 1=Very Dissatisfied

| Quality of Shopping          | Variety of Shopping          |
|------------------------------|------------------------------|
| Score of 6 to 7 = <b>61%</b> | Score of 6 to 7 = <b>61%</b> |
| Score of 4 to 5 = <b>33%</b> | Score of 4 to 5 = <b>29%</b> |
| Score 1 to 3 = <b>7%</b>     | Score 1 to 3 = <b>9%</b>     |
| MEAN = 5.61                  | MEAN = 5.47                  |



## **Optional Tour Participation**





### **Optional Tours Participatio