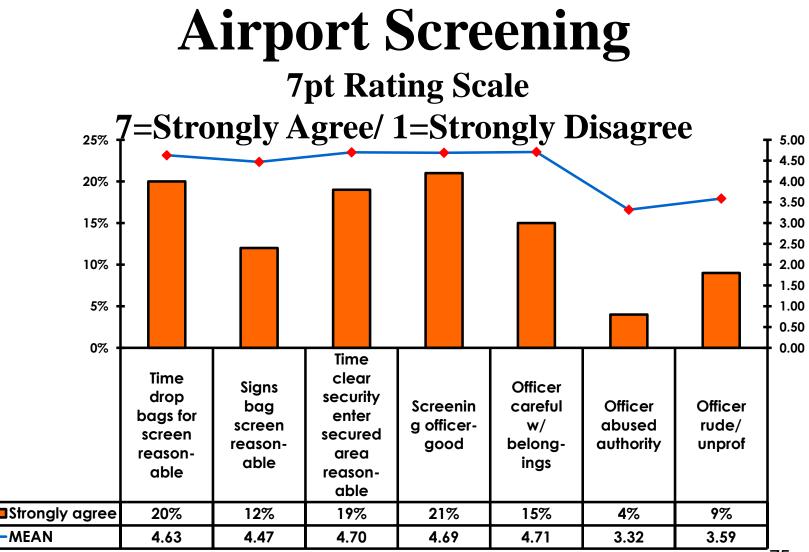

| 1                   | 7%                  | 1%                  | 5%                  | 4%                  | 1 '      |           |
|     | Total Count                       | 347   | 7     | 202   | 126   | 12  | 8                                                                                                                                                                                                               | 21                  | 46                  | 75                  | 76                  | 25                  | 71       | 9         |



#### Security Screening/ Immigration Process at Guam International Airport