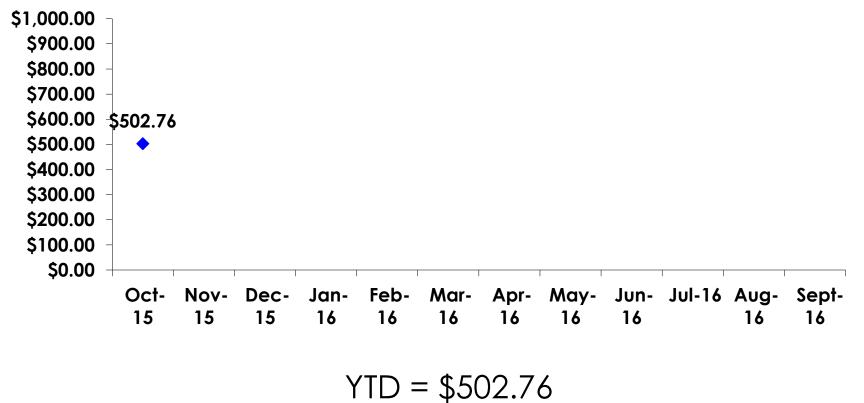

## **On-Island Expenditures**

- \$1,252.23 = overall mean average on-island expense (for entire travel party size) by respondent
- \$0 = Minimum (lowest amount recorded for the entire sample)
- \$7,000 = Maximum (highest amount recorded for the entire sample)
- \$502.76 = overall mean average <u>per person</u> onisland expenditure

#### **ON-ISLAND EXPENDITURES** Per Person