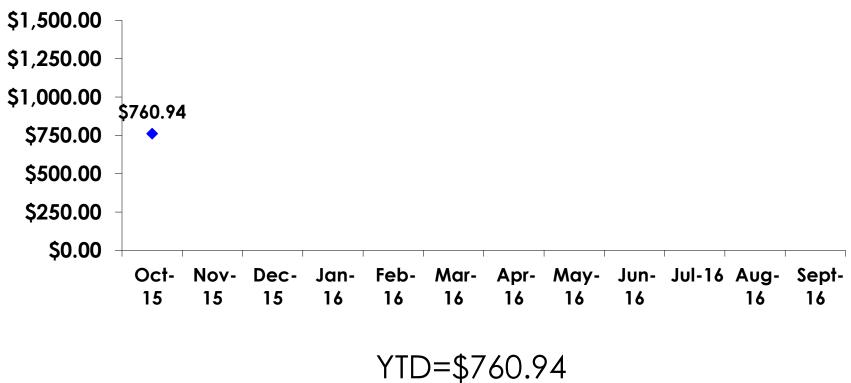

#### Prepaid Expenditures KW 1,130.72/US\$1

- \$1,909.28 = overall mean average prepaid expense (for entire travel party size) by respondent
- $\$0 = \min(1 \text{ minimum (lowest amount recorded for the entire sample)})$
- \$8,755 = maximum (highest amount recorded for the entire sample)
- \$760.94 = overall mean average <u>per person</u> prepaid expenditures