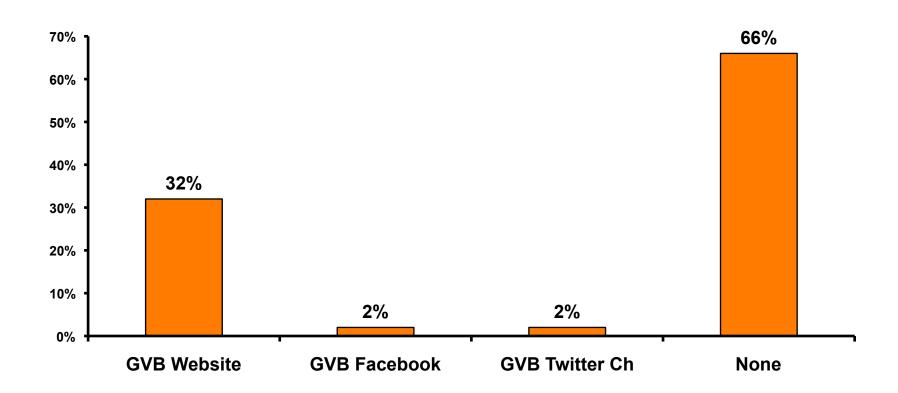

riety of Night Tour        |
|------------------------------|------------------------------|
| Score of 6 to 7 = <b>32%</b> | Score of 6 to 7 = <b>32%</b> |
| Score of 4 to 5 = <b>66%</b> | Score of 4 to 5 = <b>66%</b> |
| Score 1 to 3 = <b>2</b> %    | Score 1 to 3 = <b>1%</b>     |
| MEAN = 4.87                  | MEAN = 4.90                  |



#### Satisfaction with Other Activities





## What would it take to make you want to stay an extra day in Guam?





## **On-Island Perceptions**

7pt Rating Scale
7=Very Satisfied/ 1=Very Dissatisfied





## **On-Island Perceptions**

7pt Rating Scale 7=Very Satisfied/ 1=Very Dissatisfied





## SECTION 5 PROMOTIONS



#### **Internet- Guam Sources of Info**





# Internet- Things To Do Sources of Info





### **Internet- GVB Sources**





#### **Travel Motivation-Info Sources**





#### Sources of Information Pre-arrival





#### **Sources of Information Post-arrival**





### **Sources of Information - Motivation**

The primary motivational sources of information were.

• Prior trip to Guam,





## SECTION 6 OTHER ISSUES



# Concerns about travel outside of Japan - Overall





# Concerns about travel outside of Japan - By Age & Income

|     |                                    |        |       | AC    | ЭE    |     |                                                                                                                                                                        | Q26         |             |             |             |              |         |           |
|-----|-------------------------------