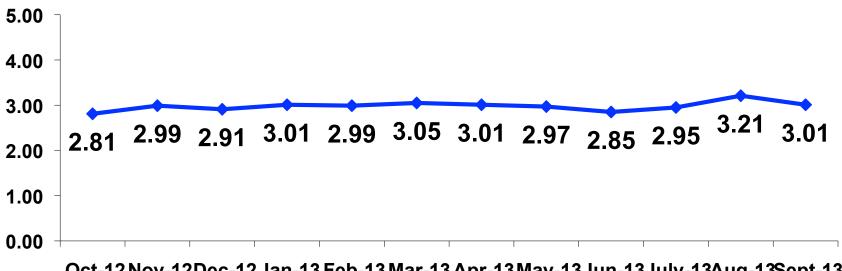

## Prepaid/ On-Island Expenditures Per Person

Prepaid YTD = \$751.20 On-Isle YTD = \$498.25

Oct-12 Nov-12 Dec-12 Jan-13 Feb-13 Mar-13 Apr-13 May-13 Jun-13 July-13 Aug-13 Sept-13