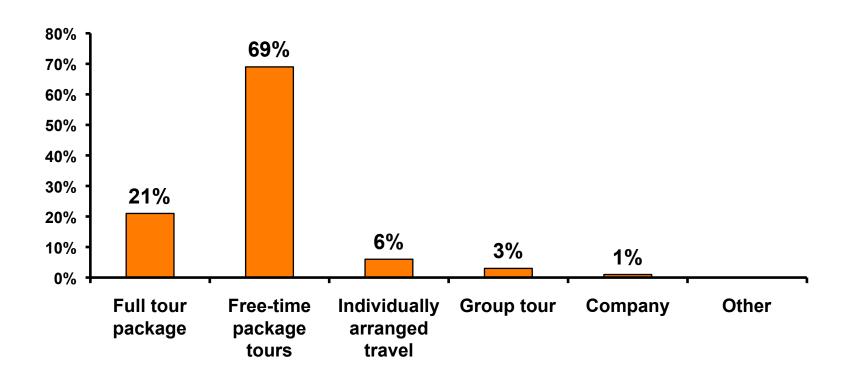

|             |             |             |              |         |           |
|     | Teacher                         |       | 0%    |                                                                                                                                                                        | 2%          |             |             |             |              |         |           |
|     | Total                           | Count | 341   | 25                                                                                                                                                                     | 41          | 37          | 48          | 48          | 40           | 33      | 17        |



## SECTION 2 TRAVEL PLANNING



#### **Travel Planning - Overall**





#### Accommodation by Income

Average length of stay: 3.01 days

|    |                       |       | TOTAL |                                                                                                                                                                        |             |             | Q26         |             |              |         |           |
|----|-----------------------|-------|-------|------------------------------------------------------------------------------------------------------------------------------------------------------------------------|-------------|-------------|-------------|-------------|--------------|---------|-----------|
|    |                       |       | -     | <y2.0 million<="" th=""><th>Y2.0M-Y3.0M</th><th>Y3.0M-Y4.0M</th><t