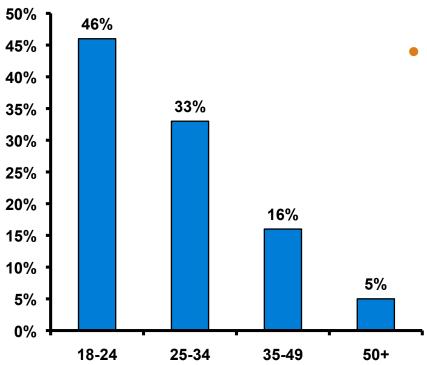

#### Age - Overall

The average age of the respondents is 28.14 years of age.

#### Average Age