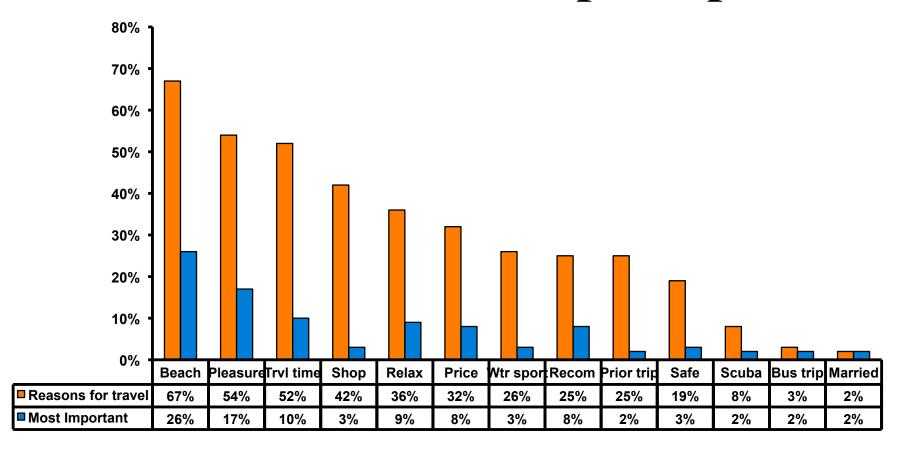

#### **Travel Motivation - Top Responses**

# Most Important Reason for Choosing Guam

- Guam's natural beauty/ beaches,
- Short travel time and
- Pleasure
   are the primary reasons for visiting during this period.

#### Motivation by Age & Gender

|     |                                    |       | TOTAL |       | AG    | Ε     |     | GENDER |        |
|-----|------------------------------------|-------|-------|-------|-------|-------|-----|--------|--------|
|     |                                    |       | -     | 18-24 | 25-34 | 35-49 | 50+ | Male   | Female |
| Q5A | Natural beauty                     |       | 67%   | 74%   | 67%   | 54%   | 58% | 63%    | 72%    |
|     | Pleasure                           |       | 54%   | 58%   | 54%   | 46%   | 47% | 50%    | 58%    |
|     | Short travel time                  |       | 52%   | 44%   | 61%   | 50%   | 74% | 51%    | 53%    |
|     | Shopping                           |       | 42%   | 47%   | 42%   | 34%   | 16% | 30%    | 54%    |
|     | Relax                              |       | 36%   | 32%   | 39%   | 36%   | 37% | 39%    | 33%    |
|     | Price                              |       | 32%   | 33%   | 35%   | 27%   | 16% | 26%    | 38%    |
|     | Water sports                       |       | 26%   | 29%   | 29%   | 16%   | 11% | 24%    | 29%    |
|     | Recomm- friend/family/trvl<br>agnt |       | 25%   | 31%   | 28%   | 9%    | 5%  | 18%    | 32%    |
|     | Previous trip                      |       | 25%   | 15%   | 26%   | 41%   | 42% | 28%    | 21%    |
|     | Safe                               |       | 19%   | 16%   | 17%   | 27%   | 26% | 20%    | 17%    |
|     | Scuba                              |       | 8%    | 8%    | 6%    | 9%    | 11% | 9%     | 6%     |
|     | Other                              |       | 3%    | 3%    | 2%    | 5%    | 5%  | 5%     | 2%     |
|     | Company/ Business Trip             |       | 3%    | 1%    | 4%    | 7%    |     | 4%     | 2%     |
|     | Married/ Attn wedding              |       | 2%    |       | 1%    | 7%    | 11% | 3%     | 1%     |
|     | Golf                               |       | 2%    |       | 2%    | 7%    |     | 3%     |        |
|     | Organized sports                   |       | 1%    |       | 3%    | 2%    |     | 2%     |        |
|     | Honeymoon                          |       | 1%    |       | 2%    | 4%    |     | 2%     |        |
|     | Company Sponsored                  |       | 1%    | 1%    | 1%    | 4%    |     | 1%     | 1%     |
|     | Visit friends/ Relatives           |       | 1%    | 3%    |       |       |     | 1%     | 1%     |
|     | Career Cert/ Testing               |       | 0%    |       |       |       | 5%  | 1%     |        |
|     | Total                              | Count | 351   | 158   | 114   | 56    | 19  | 174    | 177    |