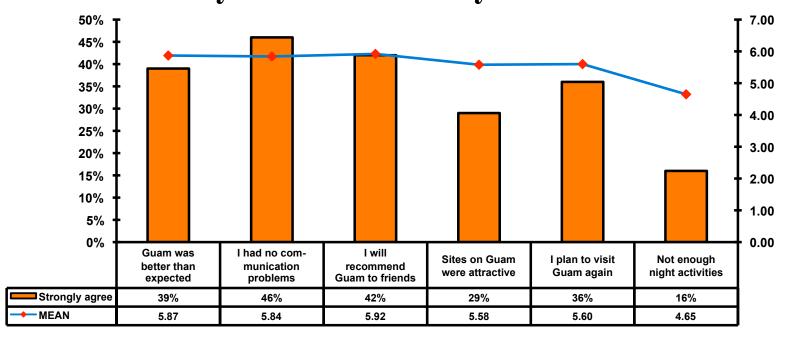

## **On-Island Perceptions**

7pt Rating Scale
7=Very Satisfied/ 1=Very Dissatisfied