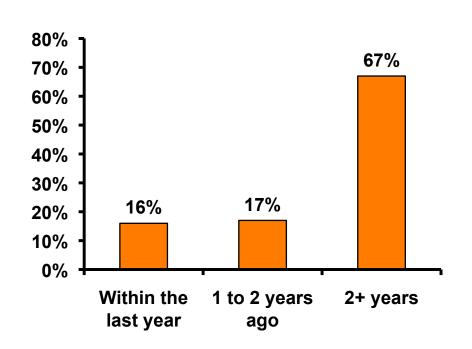

## Repeat Visitors Last Trip n = 115

- The average repeat visitor has been to Guam 2.68 times.
- A third of the repeat visitors have been to Guam within the last 2 years.