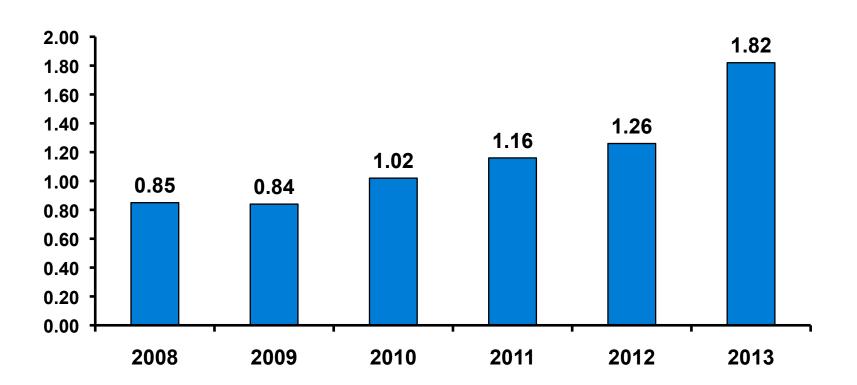

|
|        |        | Column N % | 46%   | 54%     | 28%    |
|        | 25-34  | Count      | 114   | 74      | 40     |
|        |        | Column N % | 33%   | 32%     | 34%    |
|        | 35-49  | Count      | 56    | 22      | 34     |
|        |        | Column N % | 16%   | 10%     | 29%    |
|        | 50+    | Count      | 19    | 10      | 9      |
|        |        | Column N % | 5%    | 4%      | 8%     |
|        | Total  | Count      | 347   | 230     | 116    |

 First-time visitors are younger than repeat visitors to Guam.



## Repeat Visitors Last Trip n = 115



- The average repeat visitor has been to Guam 2.68 times.
- A third of the repeat visitors have been to Guam within the last 2 years.



#### Average Number Overnight Trips

(2008-2013) (2 nights or more)





#### Length of Stay

Mean = 3.01 Days Median = 3.0 Days





#### **Average Length of Stay**





#### Occupation by Income

|     |                                 |       | TOTAL |                                                                                                                                                                        |             |             | Q26         |             |              |         |           |
|-----|---------------------------------|-------|-------|------------------------------------------------------------------------------------------------------------------------------------------------------------------------|-------------|-------------|-------------|-------------|--------------|---------|-----------|
|     |