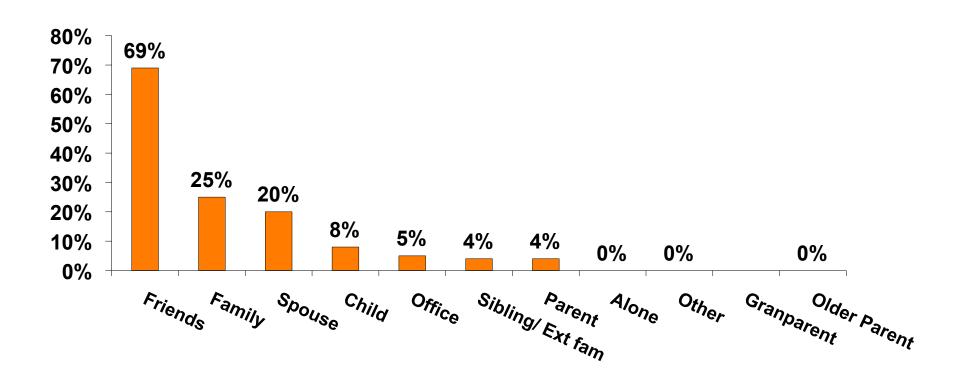

| Column N % | 11%   | 12%  | 11%    | 13%   | 8%    | 9%    | 33% |  |  |
|     | No Income                                                                                                              | Count      | 17    | 5    | 12     | 16    | 1     |       |     |  |  |
|     |                                                                                                                        | Column N % | 6%    | 3%   | 9%     | 13%   | 1%    |       |     |  |  |
|     | Total                                                                                                                  | Count      | 289   | 151  | 138    | 119   | 104   | 46    | 18  |  |  |



#### **Travel Companions**





#### **Number of Children Travel Party**

N=28 total respondents traveling with children. (Of those N=28 respondents, there is a total of 43 children 18 years or younger)





#### **Prior Trips to Guam**





#### **Prior Trips to Guam**



Oct-12Nov-12Dec-12Jan-13Feb-13Mar-13Apr-13May-13Jun-13July-13Aug-13Sept-13





#### Trips to Guam by Age & Gender

|        | _      |            | TOTAL | TRIPS T | O GUAM |
|--------|--------|------------|-------|---------|--------|
|        |        |            | 1     | 1st     | Repeat |
| GENDER | Male   | Count      | 174   | 106     | 67     |
|        |        | Column N % | 50%   | 45%     | 57%    |
|        | Female | Count      | 177   | 127     | 50     |
|        |        | Column N % | 50%   | 55%     | 43%    |
|        | Total