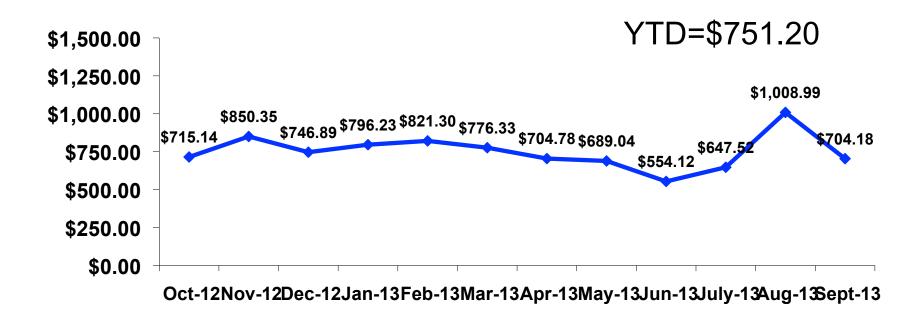

## Prepaid/ On-Island Expenditures Per Person

Prepaid YTD = \$751.20 On-Isle YTD = \$498.25

Oct-12 Nov-12 Dec-12 Jan-13 Feb-13 Mar-13 Apr-13 May-13 Jun-13 July-13 Aug-13 Sept-13