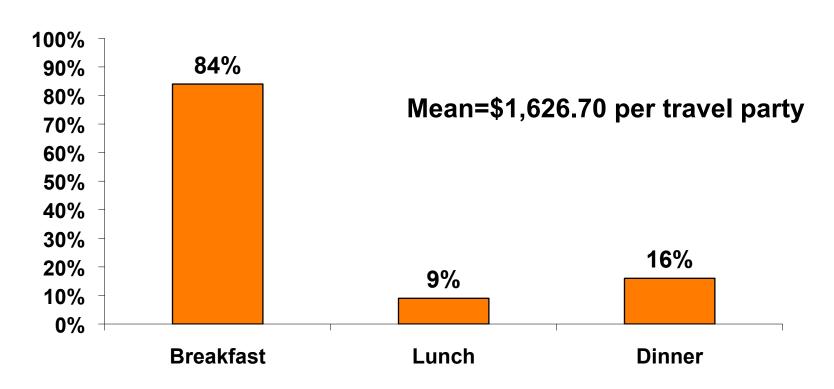

| MEAN \$    |
|------------------------------------------|------------|
| Air & Accommodation package only         | \$1,054.57 |
| Air & Accommodation w/daily meal package | \$1,626.70 |
| Air only                                 | \$1,373.93 |
| Accommodation only                       | \$869.94   |
| Accommodation w/ daily meal only         | \$-        |
| Food & Beverages in Hotel                | \$-        |
| Ground transportation – Japan            | \$46.34    |
| Ground transportation - Guam             | \$38.25    |
| Optional tours/ activities               | \$190.91   |
| Other expenses                           | \$206.97   |
| Total Prepaid                            | \$1,106.89 |



#### Prepaid Meal Breakdown

Air/Accommodations with Daily Meal Package n=32





## Prepaid Ground Transportation n=2



Mean=\$38.25 per travel party



#### On-Island Expenditures

- \$644.02 = overall mean average on-island expense (for entire travel party size) by respondent
- \$0 = Minimum (lowest amount recorded for the entire sample)
- \$6,500 = Maximum (highest amount recorded for the entire sample)
- \$467.16 = overall mean average <u>per person</u> onisland expenditure



#### **On-Island Expenditures** Per Person





## Prepaid/ On-Island Expenditures Per Person

Prepaid YTD = \$751.20 On-Isle YTD = \$498.25



Oct-12 Nov-12 Dec-12 Jan-13 Feb-13 Mar-13 Apr-13 May-13 Jun-13 July-13 Aug-13 Sept-13





# Total On-Island Expenditure by Gender & Age

|            | TOTAL GENDER |          |          |          |          | GENDER   |          |          |