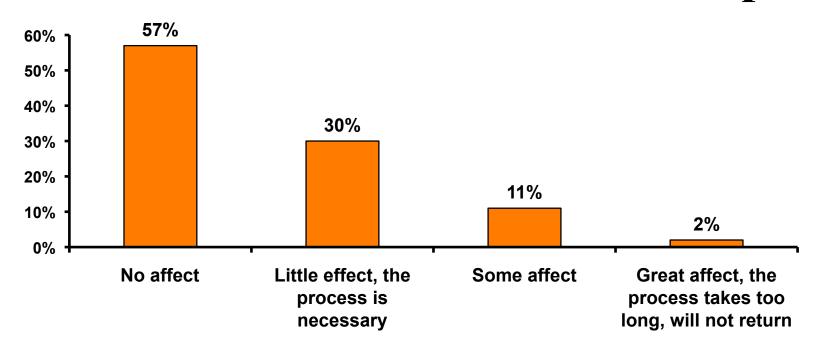

## Security Screening/Immigration Process at Guam International Airport

## **Airport Screening**