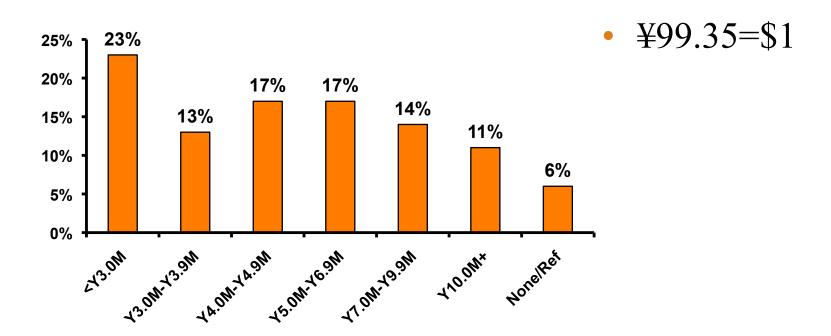

#### **Personal Income**

#### Age

|     |                                                                                                                        |            | TOTAL | GEN  | DER    | AGE   |       |       |     |  |  |
|-----|------------------------------------------------------------------------------------------------------------------------|------------|-------|------|--------|-------|-------|-------|-----|--|--|
|     |                                                                                                                        |            | -     | Male | Female | 18-24 | 25-34 | 35-49 | 50+ |  |  |
| Q26 | <y2.0 million<="" td=""><td>Count</td><td>25</td><td>11</td><td>14</td><td>20</td><td>4</td><td></td><td>1</td></y2.0> | Count      | 25    | 11   | 14     | 20    | 4     |       | 1   |  |  |
|     |                                                                                                                        | Column N % | 9%    | 7%   | 10%    | 17%   | 4%    |       | 6%  |  |  |
|     | Y2.0M-Y3.0M                                                                                                            | Count      | 41    | 15   | 26     | 17    | 19    | 4     |     |  |  |
|     |                                                                                                                        | Column N % | 14%   | 10%  | 19%    | 14%   | 18%   | 9%    |     |  |  |
|     | Y3.0M-Y4.0M                                                                                                            | Count      | 37    | 21   | 16     | 8     | 23    | 5     | 1   |  |  |
|     |                                                                                                                        | Column N % | 13%   | 14%  | 12%    | 7%    | 22%   | 11%   | 6%  |  |  |
|     | Y4.0M-Y5.0M                                                                                                            | Count      | 48    | 28   | 20     | 8     | 25    | 11    | 3   |  |  |
|     |                                                                                                                        | Column N % | 17%   | 19%  | 14%    | 7%    | 24%   | 24%   | 17% |  |  |
|     | Y5.0M-Y7.0M                                                                                                            | Count      | 48    | 29   | 19     | 17    | 16    | 12    | 3   |  |  |
|     |                                                                                                                        | Column N % | 17%   | 19%  | 14%    | 14%   | 15%   | 26%   | 17% |  |  |
|     | Y7.0M-Y10.0M                                                                                                           | Count      | 40    | 24   | 16     | 18    | 8     | 10    | 4   |  |  |
|     |                                                                                                                        | Column N % | 14%   | 16%  | 12%    | 15%   | 8%    | 22%   | 22% |  |  |
|     | Y10.0M+                                                                                                                | Count      | 33    | 18   | 15     | 15    | 8     | 4     | 6   |  |  |
|     |                                                                                                                        | Column N % | 11%   | 12%  | 11%    | 13%   | 8%    | 9%    | 33% |  |  |
|     | No Income                                                                                                              | Count      | 17    | 5    | 12     | 16    | 1     |       |     |  |  |
|     |                                                                                                                        | Column N % | 6%    | 3%   | 9%     | 13%   | 1%    |       |     |  |  |
|     | Total                                                                                                                  | Count      | 289   | 151  | 138    | 119   | 104   | 46    | 18  |  |  |