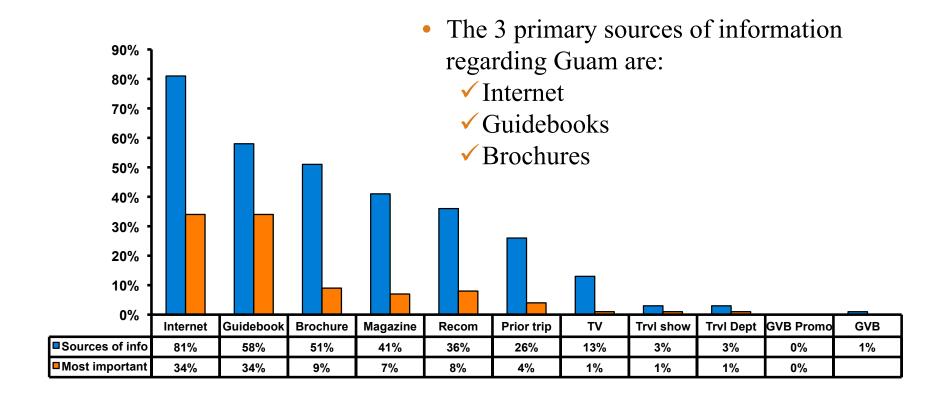

-|
| Score of 6 to 7 = <b>32%</b> | Score of 6 to 7 = <b>32%</b> |
| Score of 4 to 5 = <b>66%</b> | Score of 4 to 5 = <b>66%</b> |
| Score 1 to 3 = <b>2</b> %    | Score 1 to 3 = <b>1%</b>     |
| MEAN = 4.87                  | MEAN = 4.90                  |



#### Satisfaction with Other Activities





## What would it take to make you want to stay an extra day in Guam?





## **On-Island Perceptions**

7pt Rating Scale
7=Very Satisfied/ 1=Very Dissatisfied





## **On-Island Perceptions**

7pt Rating Scale 7=Very Satisfied/ 1=Very Dissatisfied





## SECTION 5 PROMOTIONS



#### **Internet- Guam Sources of Info**





# Internet- Things To Do Sources of Info





### **Internet- GVB Sources**





#### **Travel Motivation-Info Sources**





#### Sources of Information Pre-arrival





#### **Sources of Information Post-arrival**





### **Sources of Information - Motivation**

The primary motivational sources of information were.

• Prior trip to Guam,





## SECTION 6 OTHER ISSUES



# Concerns about travel outside of Japan - Overall





# Concerns about travel outside of Japan - By Age & Income

|     |                                    |        |       | AC    | ЭE    |     |                                                                                                                                                                        | Q26         |             |             |             |              |         |           |
|-----|------------------------------------|--------|-------|-------|-------|-----|---------------------------------------------