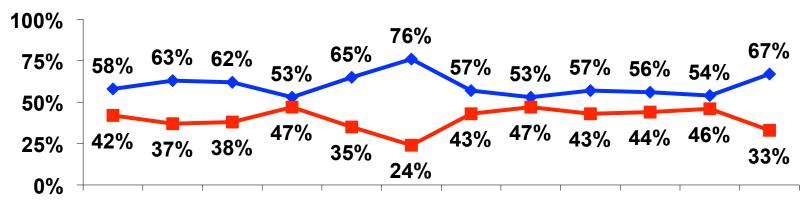

#### **Prior Trips to Guam**

Oct-12Nov-12Dec-12Jan-13Feb-13Mar-13Apr-13May-13Jun-13July-13Aug-13Sept-13

 First-time visitors are younger than repeat visitors to Guam.