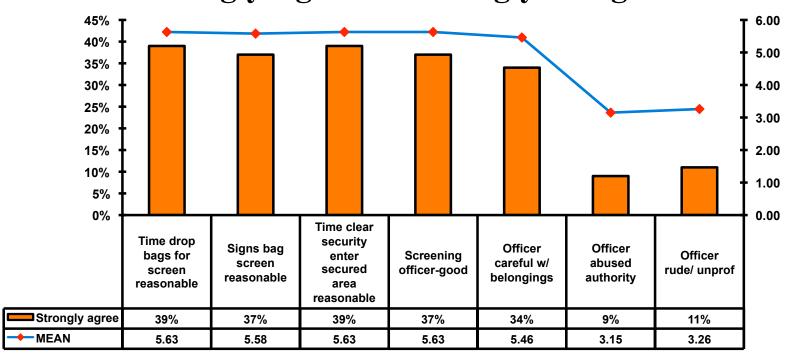

## Security Screening/Immigration Process at Guam International Airport

#### 7pt Rating Scale 7=Strongly Agree/ 1=Strongly Disagree