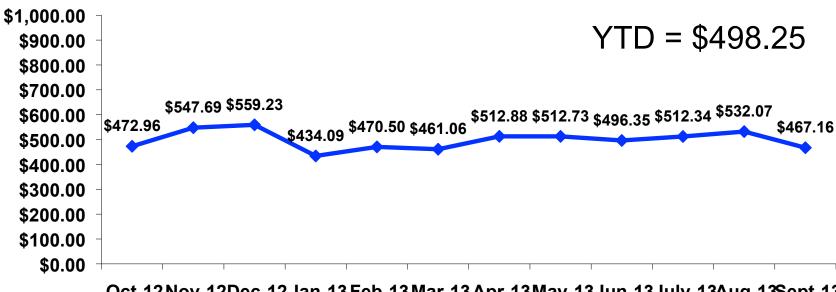

#### On-Island Expenditures

- \$644.02 = overall mean average on-island expense (for entire travel party size) by respondent
- \$0 = Minimum (lowest amount recorded for the entire sample)
- \$6,500 = Maximum (highest amount recorded for the entire sample)
- \$467.16 = overall mean average <u>per person</u> onisland expenditure

#### **On-Island Expenditures** Per Person

## Prepaid/ On-Island Expenditures Per Person

Prepaid YTD = \$751.20 On-Isle YTD = \$498.25

Oct-12 Nov-12 Dec-12 Jan-13 Feb-13 Mar-13 Apr-13 May-13 Jun-13 July-13 Aug-13 Sept-13