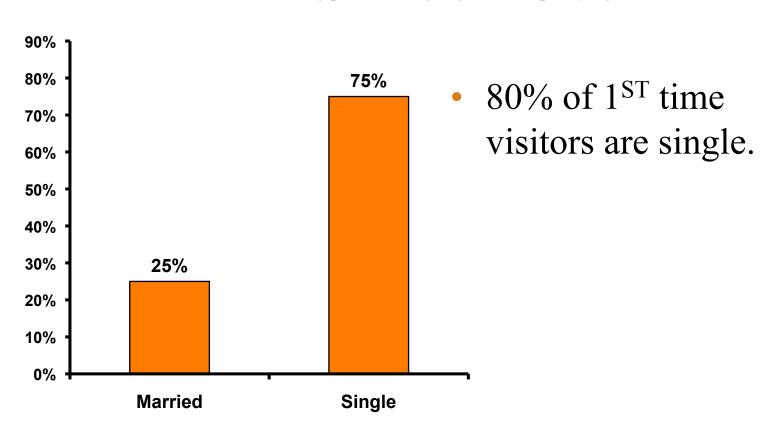

rport's departure and waiting areas.
- The margin of error for a sample of **351** is +/- 5.23 percentage points with a 95% confidence level. That is, if all Japanese visitors who traveled to Guam in the same time period were asked these questions, we can be 95% certain that their responses would not differ by +/- 5.23 percentage points.



#### **Objectives**

- To monitor the effectiveness of the Japan seasonal campaigns in attracting Japanese visitors, refresh certain baseline data, to better understand the nature, and economic value or impact of each of the targeted segments in the Japan marketing plan.
- Identify significant determinants of visitor satisfaction, expenditures and the desire to return to Guam.



## SECTION 1 PROFILE OF RESPONDENTS



#### **Marital Status - Overall**





#### **Marital Status**







#### Age - Overall



The average age of the respondents is 28.14 years of age.



#### Average Age





#### **Personal Income**





# Personal Income – 1st time vs. repeat





## Personal Income by Gender &

#### Age

|     |                                                                                                                        |            | TOTAL | GEN  | DER    | AGE   |       |       |     |  |  |
|-----|------------------------------------------------------------------------------------------------------------------------|------------|-------|------|--------|-------|-------|-------|-----|--|--|
|     |                                                                                                                        |