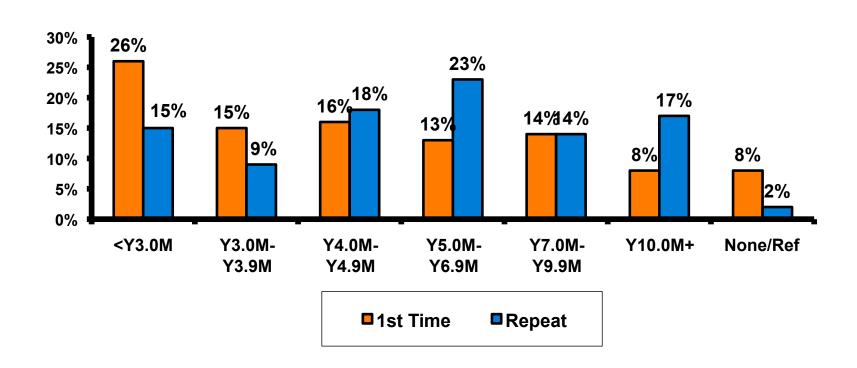

# Personal Income – 1st time vs. repeat

 First-time visitors are younger than repeat visitors to Guam.