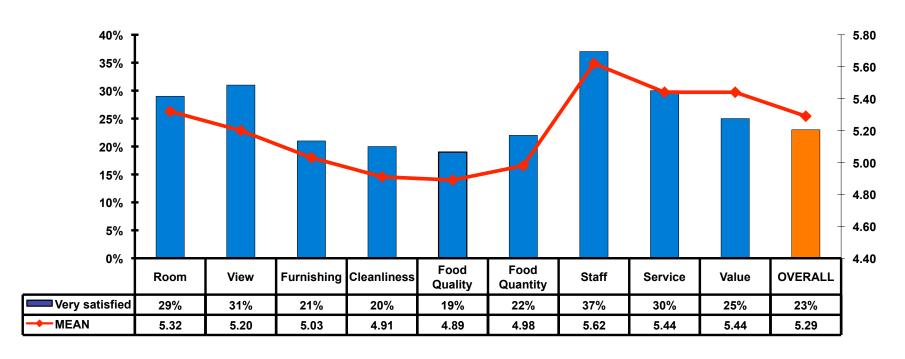

| \$151.05 |
| Average Total                                                             | \$644.02 |



### **Local Transportation**

n=93

#### Mean=\$15.68 per travel party





### Guam Airport Expenditures

- \$26.05 = Mean
- \$5 = Median
- \$0 = Minimum (lowest amount recorded for the entire sample)
- \$800 = Maximum (highest amount recorded for the entire sample)



# Breakdown of Airport Expenditures

|                        | MEAN \$ |
|------------------------|---------|
| Food & Beverages       | \$7.33  |
| Gifts/Souvenirs Self   | \$9.17  |
| Gifts/Souvenirs Others | \$9.54  |
| Total                  | \$26.05 |



## SECTION 4 VISITOR SATISFACTION



#### **Satisfaction Scores Overall**





## Satisfaction Quality/ Cleanliness





## Quality of Accommodations





## **Quality of Dining Experience**





## Visits to Shopping Centers/Malls on Guam Top responses





## Satisfaction with Shopping

| Quality of Shopping           | Variety of Shopping           |
|-------------------------------|-------------------------------|
| Score of 6 to 7 = <b>61%</b>  | Score of 6 to 7 = <b>57%</b>  |
| Score of 4 to 5 = <b>33</b> % | Score of 4 to 5 = <b>35</b> % |
| Score 1 to 3 = <b>6</b> %     | Score 1 to 3 = <b>8</b> %     |
| MEAN = 5.57                   | MEAN = 5.46                   |



## **Optional Tour Participation**





# Optional Tours Participation & Satisfaction





## **Day Tours Satisfaction**

| Quality of Day Tour          | Variety of Day Tour           |
|------------------------------|-------------------------------|
| Score of