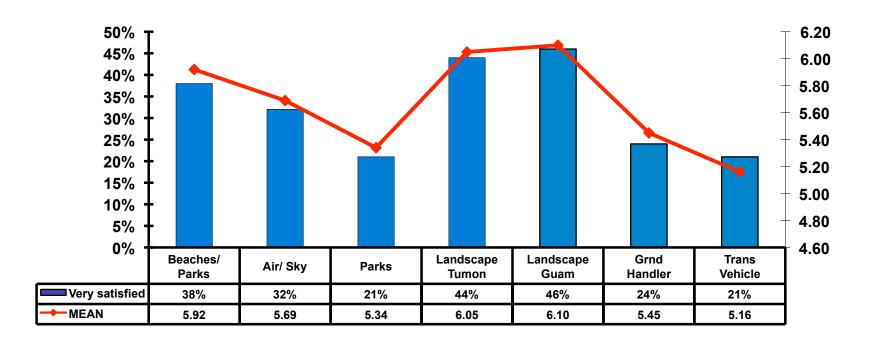

## **On-Island Perceptions**

7pt Rating Scale
7=Very Satisfied/ 1=Very Dissatisfied