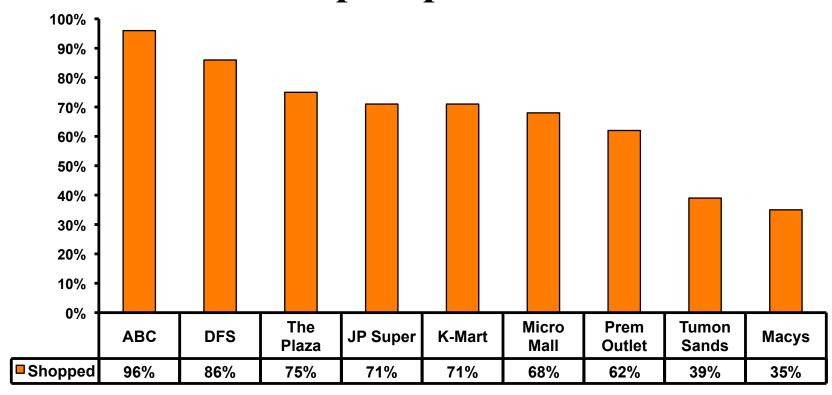

644.02 |



### **Local Transportation**

n=93

#### Mean=\$15.68 per travel party





### Guam Airport Expenditures

- \$26.05 = Mean
- \$5 = Median
- \$0 = Minimum (lowest amount recorded for the entire sample)
- \$800 = Maximum (highest amount recorded for the entire sample)



# Breakdown of Airport Expenditures

|                        | MEAN \$ |
|------------------------|---------|
| Food & Beverages       | \$7.33  |
| Gifts/Souvenirs Self   | \$9.17  |
| Gifts/Souvenirs Others | \$9.54  |
| Total                  | \$26.05 |



## SECTION 4 VISITOR SATISFACTION



#### **Satisfaction Scores Overall**





## Satisfaction Quality/ Cleanliness





## Quality of Accommodations





## **Quality of Dining Experience**





## Visits to Shopping Centers/Malls on Guam Top responses





## Satisfaction with Shopping

| Quality of Shopping           | Variety of Shopping           |
|-------------------------------|-------------------------------|
| Score of 6 to 7 = <b>61%</b>  | Score of 6 to 7 = <b>57%</b>  |
| Score of 4 to 5 = <b>33</b> % | Score of 4 to 5 = <b>35</b> % |
| Score 1 to 3 = <b>6</b> %     | Score 1 to 3 = <b>8</b> %     |
| MEAN = 5.57                   | MEAN = 5.46                   |



## **Optional Tour Participation**





# Optional Tours Participation & Satisfaction





## **Day Tours Satisfaction**

| Quality of Day Tour          | Variety of Day Tour           |
|------------------------------|-------------------------------|
| Score of 6 to 7 = <b>61%</b> | Score of 6 to 7 = <b>58%</b>  |
| Score of 4 to 5 = <b>36%</b> | Score of 4 to 5