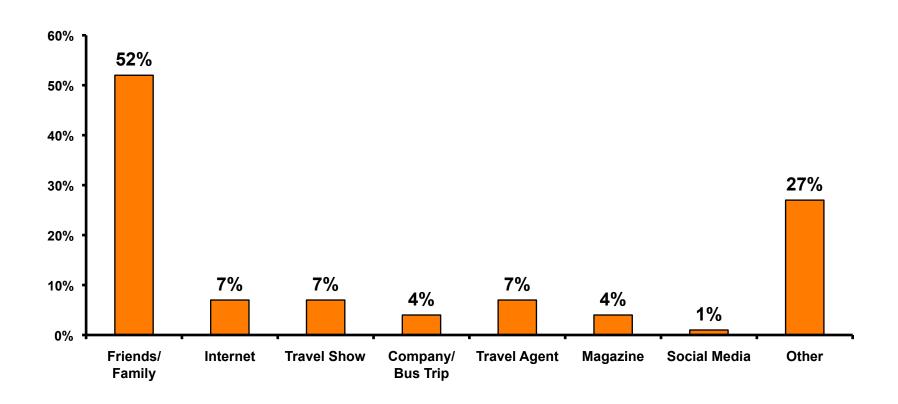

### **Sources of Information - Motivation**

The primary motivational sources of information were.

• Prior trip to Guam,