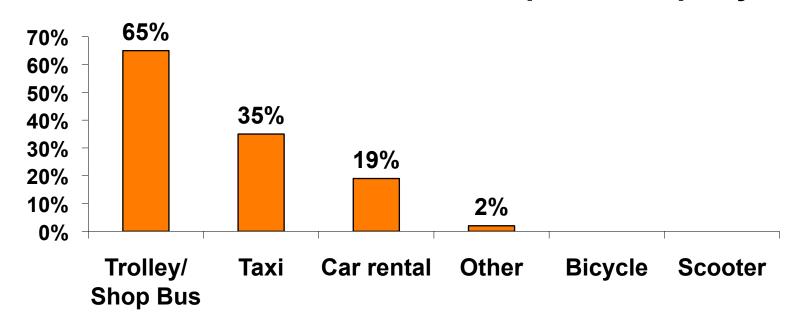

| \$22.48  |
| Food & beverage in fast food restaurant/ convenience store                | \$33.54  |
| Food & beverage at restaurants or drinking establishments outside a hotel | \$76.78  |
| Optional tours and activities                                             | \$67.72  |
| Gifts/ souvenirs for yourself/companions                                  | \$184.29 |
| Gifts/ souvenirs for friends/family at home                               | \$91.74  |
| Local transportation                                                      | \$15.68  |
| Other expenses not covered                                                | \$151.05 |
| Average Total                                                             | \$644.02 |



### **Local Transportation**

n=93

#### Mean=\$15.68 per travel party





### Guam Airport Expenditures

- \$26.05 = Mean
- \$5 = Median
- \$0 = Minimum (lowest amount recorded for the entire sample)
- \$800 = Maximum (highest amount recorded for the entire sample)



# Breakdown of Airport Expenditures

|                        | MEAN \$ |
|------------------------|---------|
| Food & Beverages       | \$7.33  |
| Gifts/Souvenirs Self   | \$9.17  |
| Gifts/Souvenirs Others | \$9.54  |
| Total                  | \$26.05 |



## SECTION 4 VISITOR SATISFACTION



#### **Satisfaction Scores Overall**





## Satisfaction Quality/ Cleanliness





## Quality of Accommodations





## **Quality of Dining Experience**





## Visits to Shopping Centers/Malls on Guam Top responses





## Satisfaction with Shopping

| Quality of Shopping           | Variety of Shop