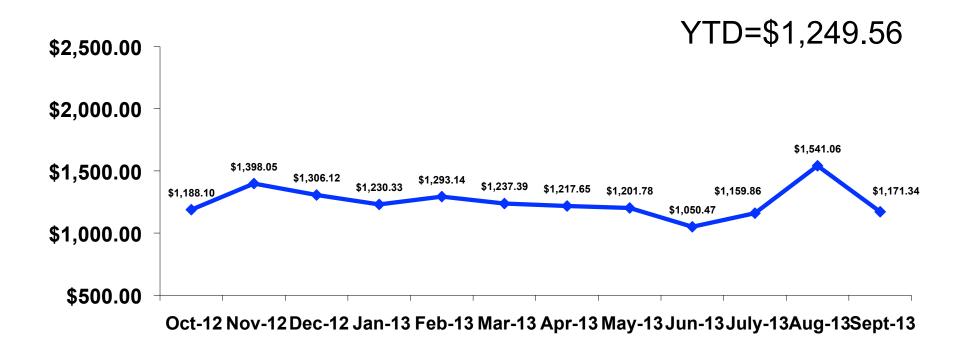

## Prepaid/ On-Island Expenditures Per Person

Prepaid YTD = \$751.20 On-Isle YTD = \$498.25

Oct-12 Nov-12 Dec-12 Jan-13 Feb-13 Mar-13 Apr-13 May-13 Jun-13 July-13 Aug-13 Sept-13