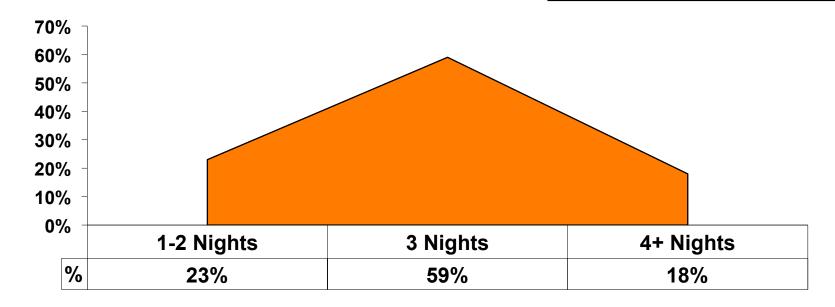

|
|        | 25-34  | Count      | 114   | 74      | 40     |
|        |        | Column N % | 33%   | 32%     | 34%    |
|        | 35-49  | Count      | 56    | 22      | 34     |
|        |        | Column N % | 16%   | 10%     | 29%    |
|        | 50+    | Count      | 19    | 10      | 9      |
|        |        | Column N % | 5%    | 4%      | 8%     |
|        | Total  | Count      | 347   | 230     | 116    |

 First-time visitors are younger than repeat visitors to Guam.



## Repeat Visitors Last Trip n = 115



- The average repeat visitor has been to Guam 2.68 times.
- A third of the repeat visitors have been to Guam within the last 2 years.



#### Average Number Overnight Trips

(2008-2013) (2 nights or more)





#### Length of Stay

Mean = 3.01 Days Median = 3.0 Days





#### **Average Length of Stay**





#### Occupation by Income

|     |                                 |       | TOTAL |                                                                                                                                                                        |             |             | Q26         |             |              |         |           |
|-----|---------------------------------|-------|-------|------------------------------------------------------------------------------------------------------------------------------------------------------------------------|-------------|-------------|-------------|-------------|--------------|---------|-----------|
|     |                                 |       | 1     | <y2.0 million<="" td=""><td>Y2.0M-