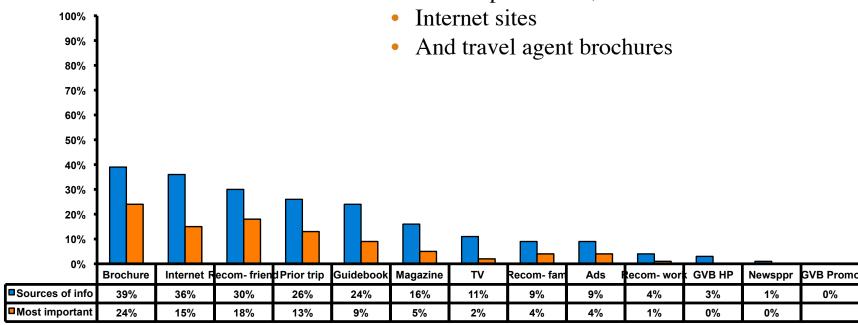

= <b>1%</b>     |
| MEAN = 4.87                  | MEAN = 4.90                  |



#### Satisfaction with Other Activities





## What would it take to make you want to stay an extra day in Guam?





## **On-Island Perceptions**

7pt Rating Scale
7=Very Satisfied/ 1=Very Dissatisfied





## **On-Island Perceptions**

7pt Rating Scale 7=Very Satisfied/ 1=Very Dissatisfied





## SECTION 5 PROMOTIONS



#### **Internet- Guam Sources of Info**





# Internet- Things To Do Sources of Info





### **Internet- GVB Sources**





#### **Travel Motivation-Info Sources**





#### Sources of Information Pre-arrival





#### **Sources of Information Post-arrival**





### **Sources of Information - Motivation**

The primary motivational sources of information were.

• Prior trip to Guam,





## SECTION 6 OTHER ISSUES



# Concerns about travel outside of Japan - Overall





# Concerns about travel outside of Japan - By Age & Income

|     |                                    |        |       | AC    | ЭE    |     |                                                                                                                                                                        | Q26         |             |             |             |              |         |           |
|-----|------------------------------------|--------|-------|-------|-------|-----|------------------------------------------------------------------------------------------------------------------------------------------------------------------------|-------------|-------------|-------------|-----------