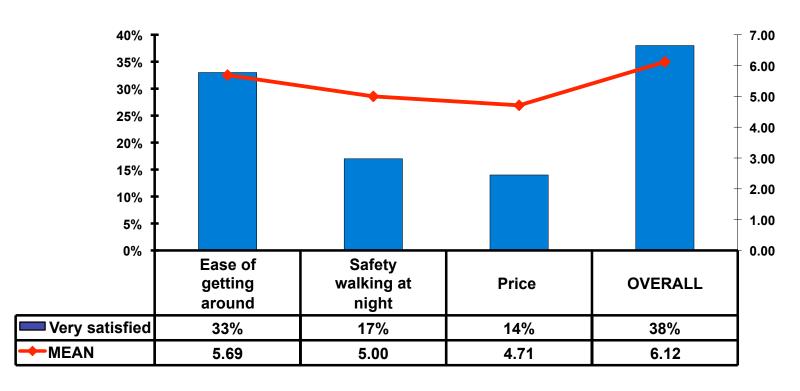

## **On-Island Perceptions**

7pt Rating Scale
7=Very Satisfied/ 1=Very Dissatisfied