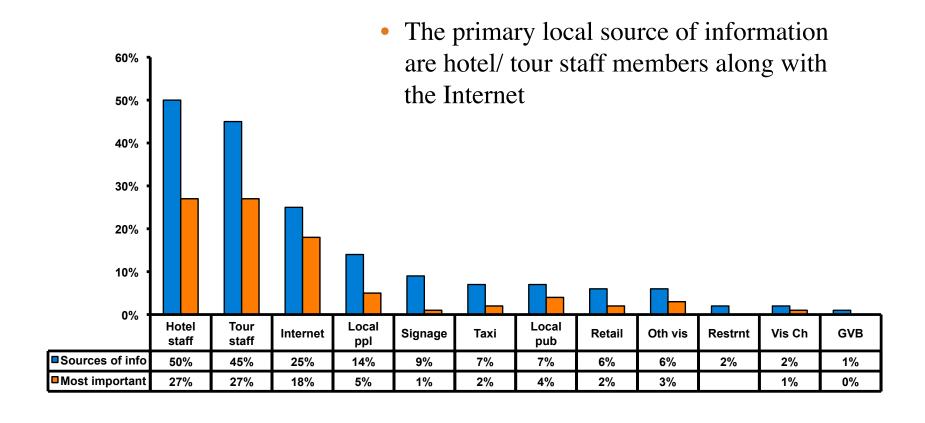

7 = <b>32%</b> |
| Score of 4 to 5 = <b>66%</b> | Score of 4 to 5 = <b>66%</b> |
| Score 1 to 3 = <b>2</b> %    | Score 1 to 3 = <b>1%</b>     |
| MEAN = 4.87                  | MEAN = 4.90                  |



#### Satisfaction with Other Activities





## What would it take to make you want to stay an extra day in Guam?





## **On-Island Perceptions**

7pt Rating Scale
7=Very Satisfied/ 1=Very Dissatisfied





## **On-Island Perceptions**

7pt Rating Scale 7=Very Satisfied/ 1=Very Dissatisfied





## SECTION 5 PROMOTIONS



#### **Internet- Guam Sources of Info**





# Internet- Things To Do Sources of Info





### **Internet- GVB Sources**





#### **Travel Motivation-Info Sources**





#### Sources of Information Pre-arrival





#### **Sources of Information Post-arrival**





### **Sources of Information - Motivation**

The primary motivational sources of information were.

• Prior trip to Guam,





## SECTION 6 OTHER ISSUES



# Concerns about travel outside of Japan - Overall





# Concerns about travel outside of Japan - By Age & Income

|     |                                    |        |       | AC    | ЭE    |     |                                                                                                                                                                        | Q26         |             |             |             |              |         |           |
|-----|------------------------------------|--------|-------|-------|-------|-----|-----------------------------------------------------------------------------------------------