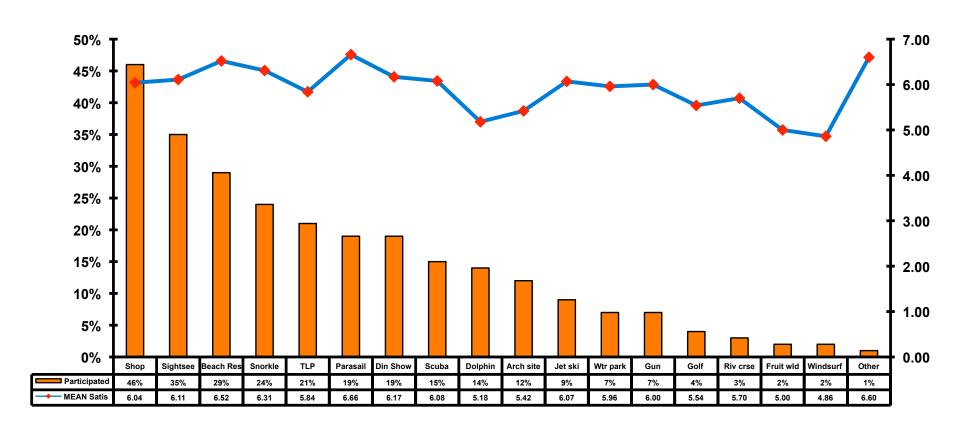

|
|------------------------------|-------------------------------|
| Score of 6 to 7 = <b>61%</b> | Score of 6 to 7 = <b>58%</b>  |
| Score of 4 to 5 = <b>36%</b> | Score of 4 to 5 = <b>40</b> % |
| Score 1 to 3 = <b>2</b> %    | Score 1 to 3 = <b>2</b> %     |
| MEAN = 5.58                  | MEAN = 5.58                   |



### **Night Tours Satisfaction**

| Quality of Night Tour        | Variety of Night Tour        |
|------------------------------|------------------------------|
| Score of 6 to 7 = <b>32%</b> | Score of 6 to 7 = <b>32%</b> |
| Score of 4 to 5 = <b>66%</b> | Score of 4 to 5 = <b>66%</b> |
| Score 1 to 3 = <b>2</b> %    | Score 1 to 3 = <b>1%</b>     |
| MEAN = 4.87                  | MEAN = 4.90                  |



#### Satisfaction with Other Activities





## What would it take to make you want to stay an extra day in Guam?





## **On-Island Perceptions**

7pt Rating Scale
7=Very Satisfied/ 1=Very Dissatisfied





## **On-Island Perceptions**

7pt Rating Scale 7=Very Satisfied/ 1=Very Dissatisfied





## SECTION 5 PROMOTIONS



#### **Internet- Guam Sources of Info**





# Internet- Things To Do Sources of Info





### **Internet- GVB Sources**





#### **Travel Motivation-Info Sources**





#### Sources of Information Pre-arrival





#### **Sources of Information Post-arrival**





### **Sources of Information - Motivation**

The primary motivational sources of information were.

• Prior trip to Guam,





## SECTION 6 OTHER ISSUES



# Concerns about travel outside of Japan - Overall





# Concerns about travel outside of Ja