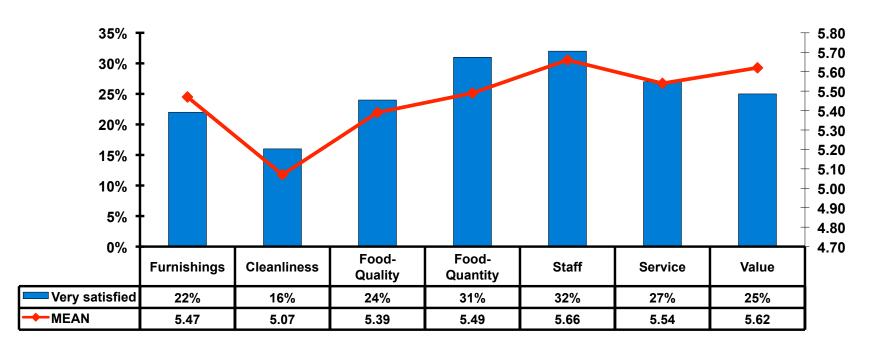

| \$644.02 |



### **Local Transportation**

n=93

#### Mean=\$15.68 per travel party





### Guam Airport Expenditures

- \$26.05 = Mean
- \$5 = Median
- \$0 = Minimum (lowest amount recorded for the entire sample)
- \$800 = Maximum (highest amount recorded for the entire sample)



# Breakdown of Airport Expenditures

|                        | MEAN \$ |
|------------------------|---------|
| Food & Beverages       | \$7.33  |
| Gifts/Souvenirs Self   | \$9.17  |
| Gifts/Souvenirs Others | \$9.54  |
| Total                  | \$26.05 |



## SECTION 4 VISITOR SATISFACTION



#### **Satisfaction Scores Overall**





## Satisfaction Quality/ Cleanliness





## Quality of Accommodations





## **Quality of Dining Experience**





## Visits to Shopping Centers/Malls on Guam Top responses





## Satisfaction with Shopping

| Quality of Shopping           | Variety of Shopping           |
|-------------------------------|-------------------------------|
| Score of 6 to 7 = <b>61%</b>  | Score of 6 to 7 = <b>57%</b>  |
| Score of 4 to 5 = <b>33</b> % | Score of 4 to 5 = <b>35</b> % |
| Score 1 to 3 = <b>6</b> %     | Score 1 to 3 = <b>8</b> %     |
| MEAN = 5.57                   | MEAN = 5.46                   |



## **Optional Tour Participation**





# Optional Tours Participation & Satisfaction





## **Day Tours Satisfaction**

| Quality of Day Tour          | Variety of Day Tour           |
|------------------------------|-------------------------------|
| Score of 6 to 7 = <b>61%</b> | Score of 6 to 7 =