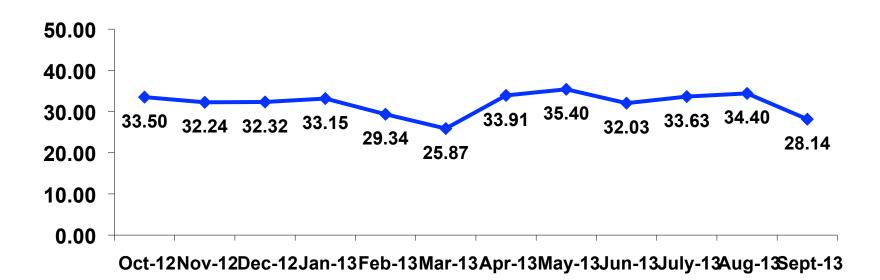

#### Age - Overall

The average age of the respondents is 28.14 years of age.

#### **Prior Trips to Guam**

Oct-12Nov-12Dec-12Jan-13Feb-13Mar-13Apr-13May-13Jun-13July-13Aug-13Sept-13