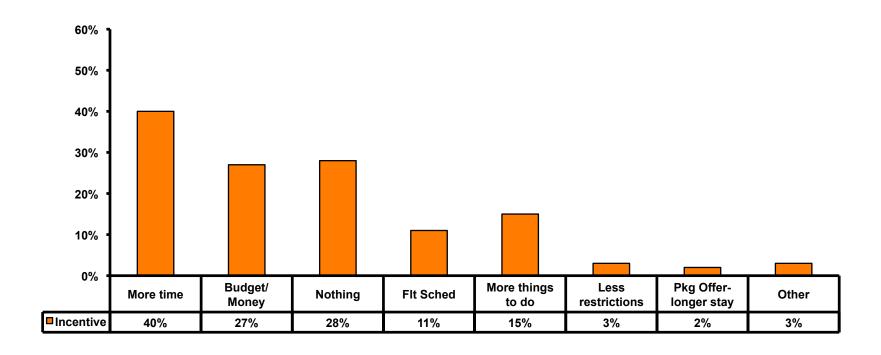

| Score of 6 to 7 = <b>61%</b> | Score of 6 to 7 = <b>58%</b>  |
| Score of 4 to 5 = <b>36%</b> | Score of 4 to 5 = <b>40</b> % |
| Score 1 to 3 = <b>2</b> %    | Score 1 to 3 = <b>2</b> %     |
| MEAN = 5.58                  | MEAN = 5.58                   |



### **Night Tours Satisfaction**

| Quality of Night Tour        | Variety of Night Tour        |
|------------------------------|------------------------------|
| Score of 6 to 7 = <b>32%</b> | Score of 6 to 7 = <b>32%</b> |
| Score of 4 to 5 = <b>66%</b> | Score of 4 to 5 = <b>66%</b> |
| Score 1 to 3 = <b>2</b> %    | Score 1 to 3 = <b>1%</b>     |
| MEAN = 4.87                  | MEAN = 4.90                  |



#### Satisfaction with Other Activities





## What would it take to make you want to stay an extra day in Guam?





## **On-Island Perceptions**

7pt Rating Scale
7=Very Satisfied/ 1=Very Dissatisfied





## **On-Island Perceptions**

7pt Rating Scale 7=Very Satisfied/ 1=Very Dissatisfied





## SECTION 5 PROMOTIONS



#### **Internet- Guam Sources of Info**





# Internet- Things To Do Sources of Info





### **Internet- GVB Sources**





#### **Travel Motivation-Info Sources**





#### Sources of Information Pre-arrival





#### **Sources of Information Post-arrival**





### **Sources of Information - Motivation**

The primary motivational sources of information were.

• Prior trip to Guam,





## SECTION 6 OTHER ISSUES



# Concerns about travel outside of Japan - Overall





# Concerns about travel outside of Japan - By Age & Income

|     |                                    |