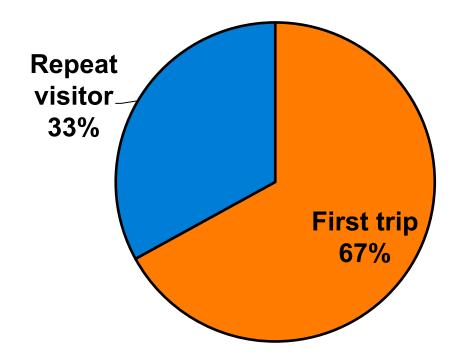

#### **Prior Trips to Guam**

 First-time visitors are younger than repeat visitors to Guam.