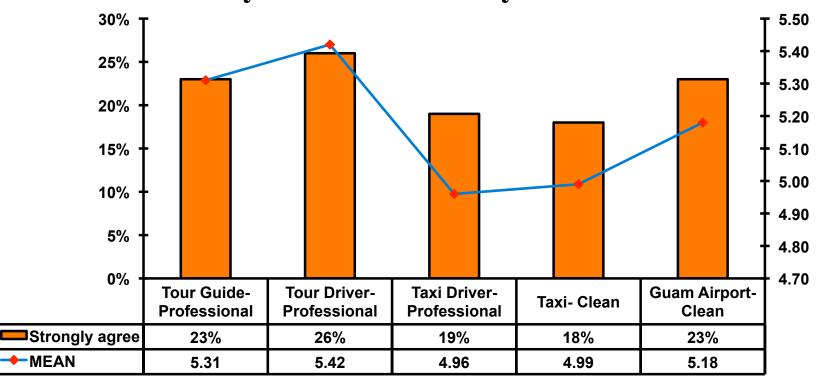

## **On-Island Perceptions**

7pt Rating Scale
7=Very Satisfied/ 1=Very Dissatisfied

#### 7pt Rating Scale 7=Strongly Agree/ 1=Strongly Disagree