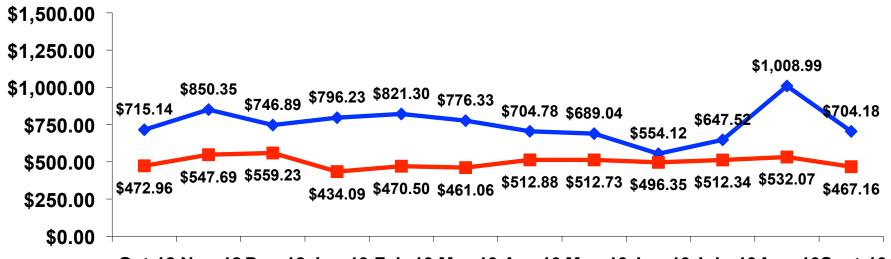

### Prepaid Expenditures

¥99.35/US\$1

- \$1,106.89 = overall mean average prepaid expense (for entire travel party size) by respondent
- \$0 = minimum (lowest amount recorded for the entire sample)
- \$10,065 = maximum (highest amount recorded for the entire sample)
- \$704.18 = overall mean average <u>per person</u> prepaid expenditures

# Prepaid Expenditures\Per Person

## Prepaid/ On-Island Expenditures Per Person

Prepaid YTD = \$751.20 On-Isle YTD = \$498.25

Oct-12 Nov-12 Dec-12 Jan-13 Feb-13 Mar-13 Apr-13 May-13 Jun-13 July-13 Aug-13 Sept-13