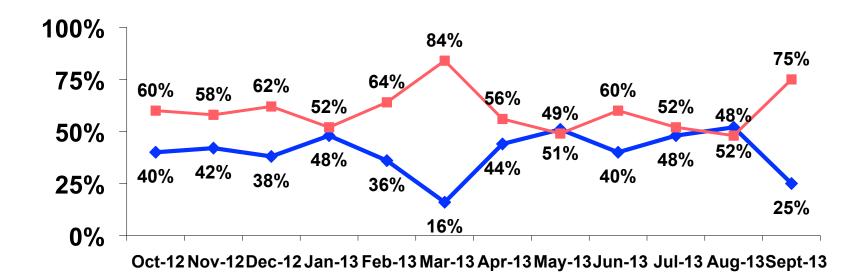

#### **Prior Trips to Guam**

#### **Prior Trips to Guam**

Oct-12Nov-12Dec-12Jan-13Feb-13Mar-13Apr-13May-13Jun-13July-13Aug-13Sept-13