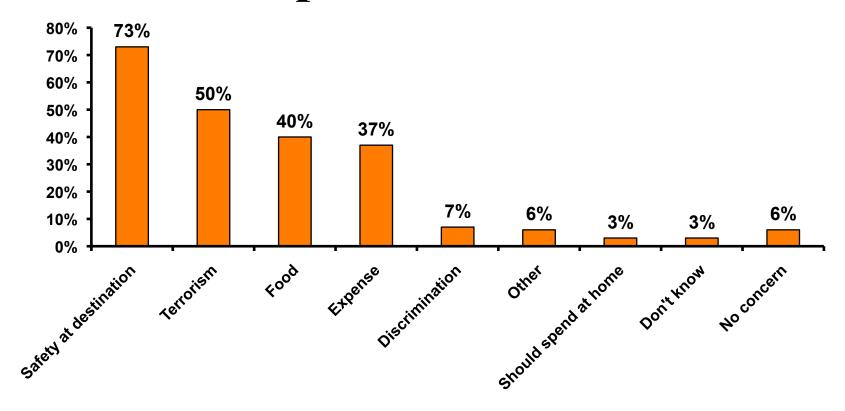

# Concerns about travel outside of Japan - Overall

# Concerns about travel outside of Japan - By Age & Income

|     |                                    |        |       | AC    | ЭE    |     |                                                                                                                                                                        | Q26         |             |             |             |              |         |           |
|-----|------------------------------------|--------|-------|-------|-------|-----|------------------------------------------------------------------------------------------------------------------------------------------------------------------------|-------------|-------------|-------------|-------------|--------------|---------|-----------|
|     |                                    | -      | 18-24 | 25-34 | 35-49 | 50+ | <y2.0 million<="" td=""><td>Y2.0M-Y3.0M</td><td>Y3.0M-Y4.0M</td><td>Y4.0M-Y5.0M</td><td>Y5.0M-Y7.0M</td><td>Y7.0M-Y10.0M</td><td>Y10.0M+</td><td>No Income</td></y2.0> | Y2.0M-Y3.0M | Y3.0M-Y4.0M | Y4.0M-Y5.0M | Y5.0M-Y7.0M | Y7.0M-Y10.0M | Y10.0M+ | No Income |
| Q21 | Safety                             | 73%    | 72%   | 71%   | 75%   | 79% | 72%                                                                                                                                                                    | 71%         | 76%         | 81%         | 73%         | 80%          | 64%     | 76%       |
|     | Terrorism                          | 50%    | 46%   | 52%   | 54%   | 68% | 52%                                                                                                                                                                    | 44%         | 54%         | 60%         | 56%         | 58%          | 45%     | 41%       |
|     | Food                               | 40%    | 44%   | 42%   | 34%   | 21% | 60%                                                                                                                                                                    | 29%         | 54%         | 48%         | 52%         | 35%          | 27%     | 35%       |
|     | Expense                            | 37%    | 36%   | 41%   | 34%   | 16% | 36%                                                                                                                                                                    | 39%         | 46%         | 29%         | 44%         | 35%          | 42%     | 24%       |
|     | Discrimination against<br>Japanese | 7%     | 6%    | 9%    | 9%    |     | 8%                                                                                                                                                                     | 10%         | 14%         | 4%          | 2%          | 5%           | 18%     | 6%        |
|     | Other                              | 6%     | 8%    | 4%    | 5%    | 5%  | 4%                                                                                                                                                                     | 15%         | 3%          | 2%          | 6%          | 10%          | 3%      | 6%        |
|     | No concerns                        | 6%     | 5%    | 6%    | 5%    | 5%  | 12%                                                                                                                                                                    | 7%          | 5%          | 2%          |             | 3%           | 9%      | 6%        |
|     | Should spend at home               | 3%     | 4%    | 3%    | 2%    |     | 8%                                                                                                                                                                     | 2%          | 3%          |             | 6%          | 3%           |         | 12%       |
|     | Don't know                         | 3%     | 3%    | 2%    | 5%    |     |                                                                                                                                                                        |             |             |             | 2%          |              |         | 6%        |
|     | Total Co                           | nt 351 | 158   | 114   | 56    | 19  | 25                                                                                                                                                                     | 41          | 37          | 48          | 48          | 40           | 33      | 17        |