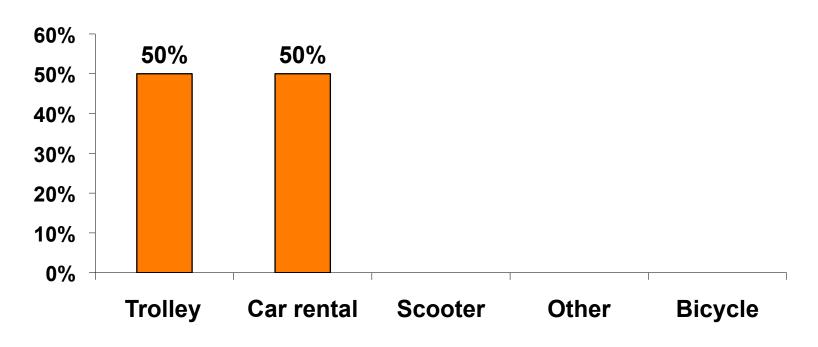

------------------------|------------|
| Air & Accommodation package only         | \$1,054.57 |
| Air & Accommodation w/daily meal package | \$1,626.70 |
| Air only                                 | \$1,373.93 |
| Accommodation only                       | \$869.94   |
| Accommodation w/ daily meal only         | \$-        |
| Food & Beverages in Hotel                | \$-        |
| Ground transportation – Japan            | \$46.34    |
| Ground transportation - Guam             | \$38.25    |
| Optional tours/ activities               | \$190.91   |
| Other expenses                           | \$206.97   |
| Total Prepaid                            | \$1,106.89 |



#### Prepaid Meal Breakdown

Air/Accommodations with Daily Meal Package n=32





## Prepaid Ground Transportation n=2



Mean=\$38.25 per travel party



#### On-Island Expenditures

- \$644.02 = overall mean average on-island expense (for entire travel party size) by respondent
- \$0 = Minimum (lowest amount recorded for the entire sample)
- \$6,500 = Maximum (highest amount recorded for the entire sample)
- \$467.16 = overall mean average <u>per person</u> onisland expenditure



#### **On-Island Expenditures** Per Person





## Prepaid/ On-Island Expenditures Per Person

Prepaid YTD = \$751.20 On-Isle YTD = \$498.25



Oct-12 Nov-12 Dec-12 Jan-13 Feb-13 Mar-13 Apr-13 May-13 Jun-13 July-13 Aug-13 Sept-13





# Total On-Island Expenditure by Gender & Age

|            | TOTAL GENDER |          |          |          |          | GENDER   |          |          |          |          |          |          |