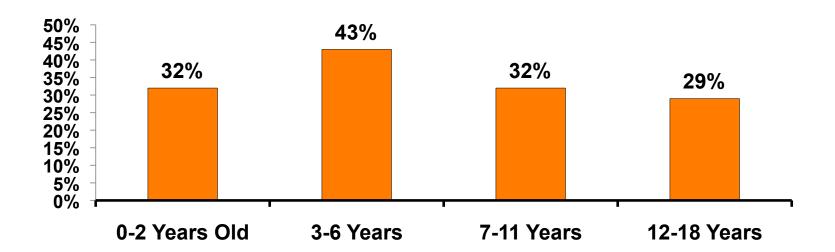

#### **Number of Children Travel Party**

N=28 total respondents traveling with children. (Of those N=28 respondents, there is a total of 43 children 18 years or younger)